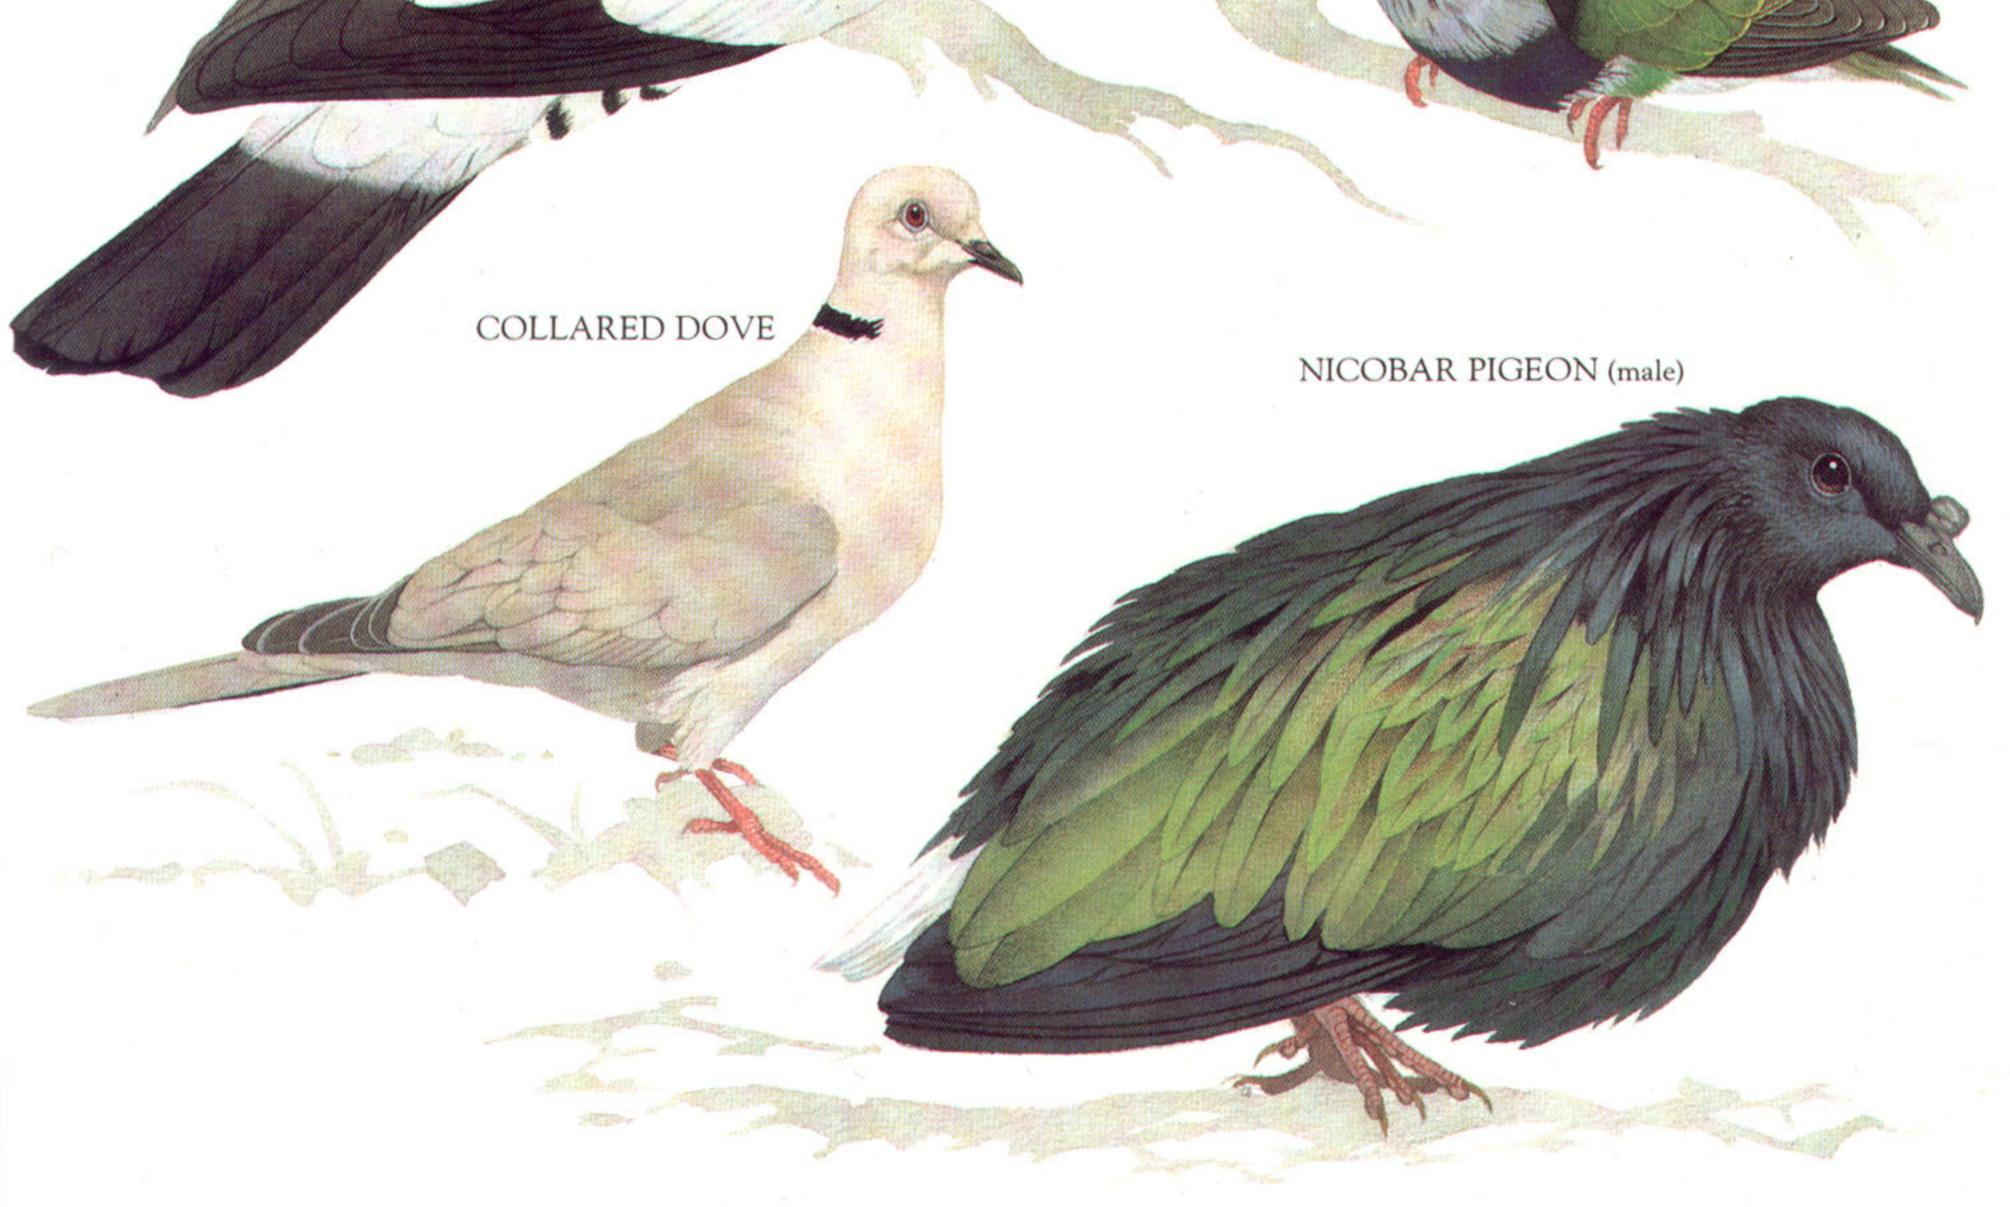

#### NUTMEG PIGEON

SUPERB FRUIT DOVE (male)

DIAMOND DOVE

. +

POORWILL

NIGHTJAR (male)