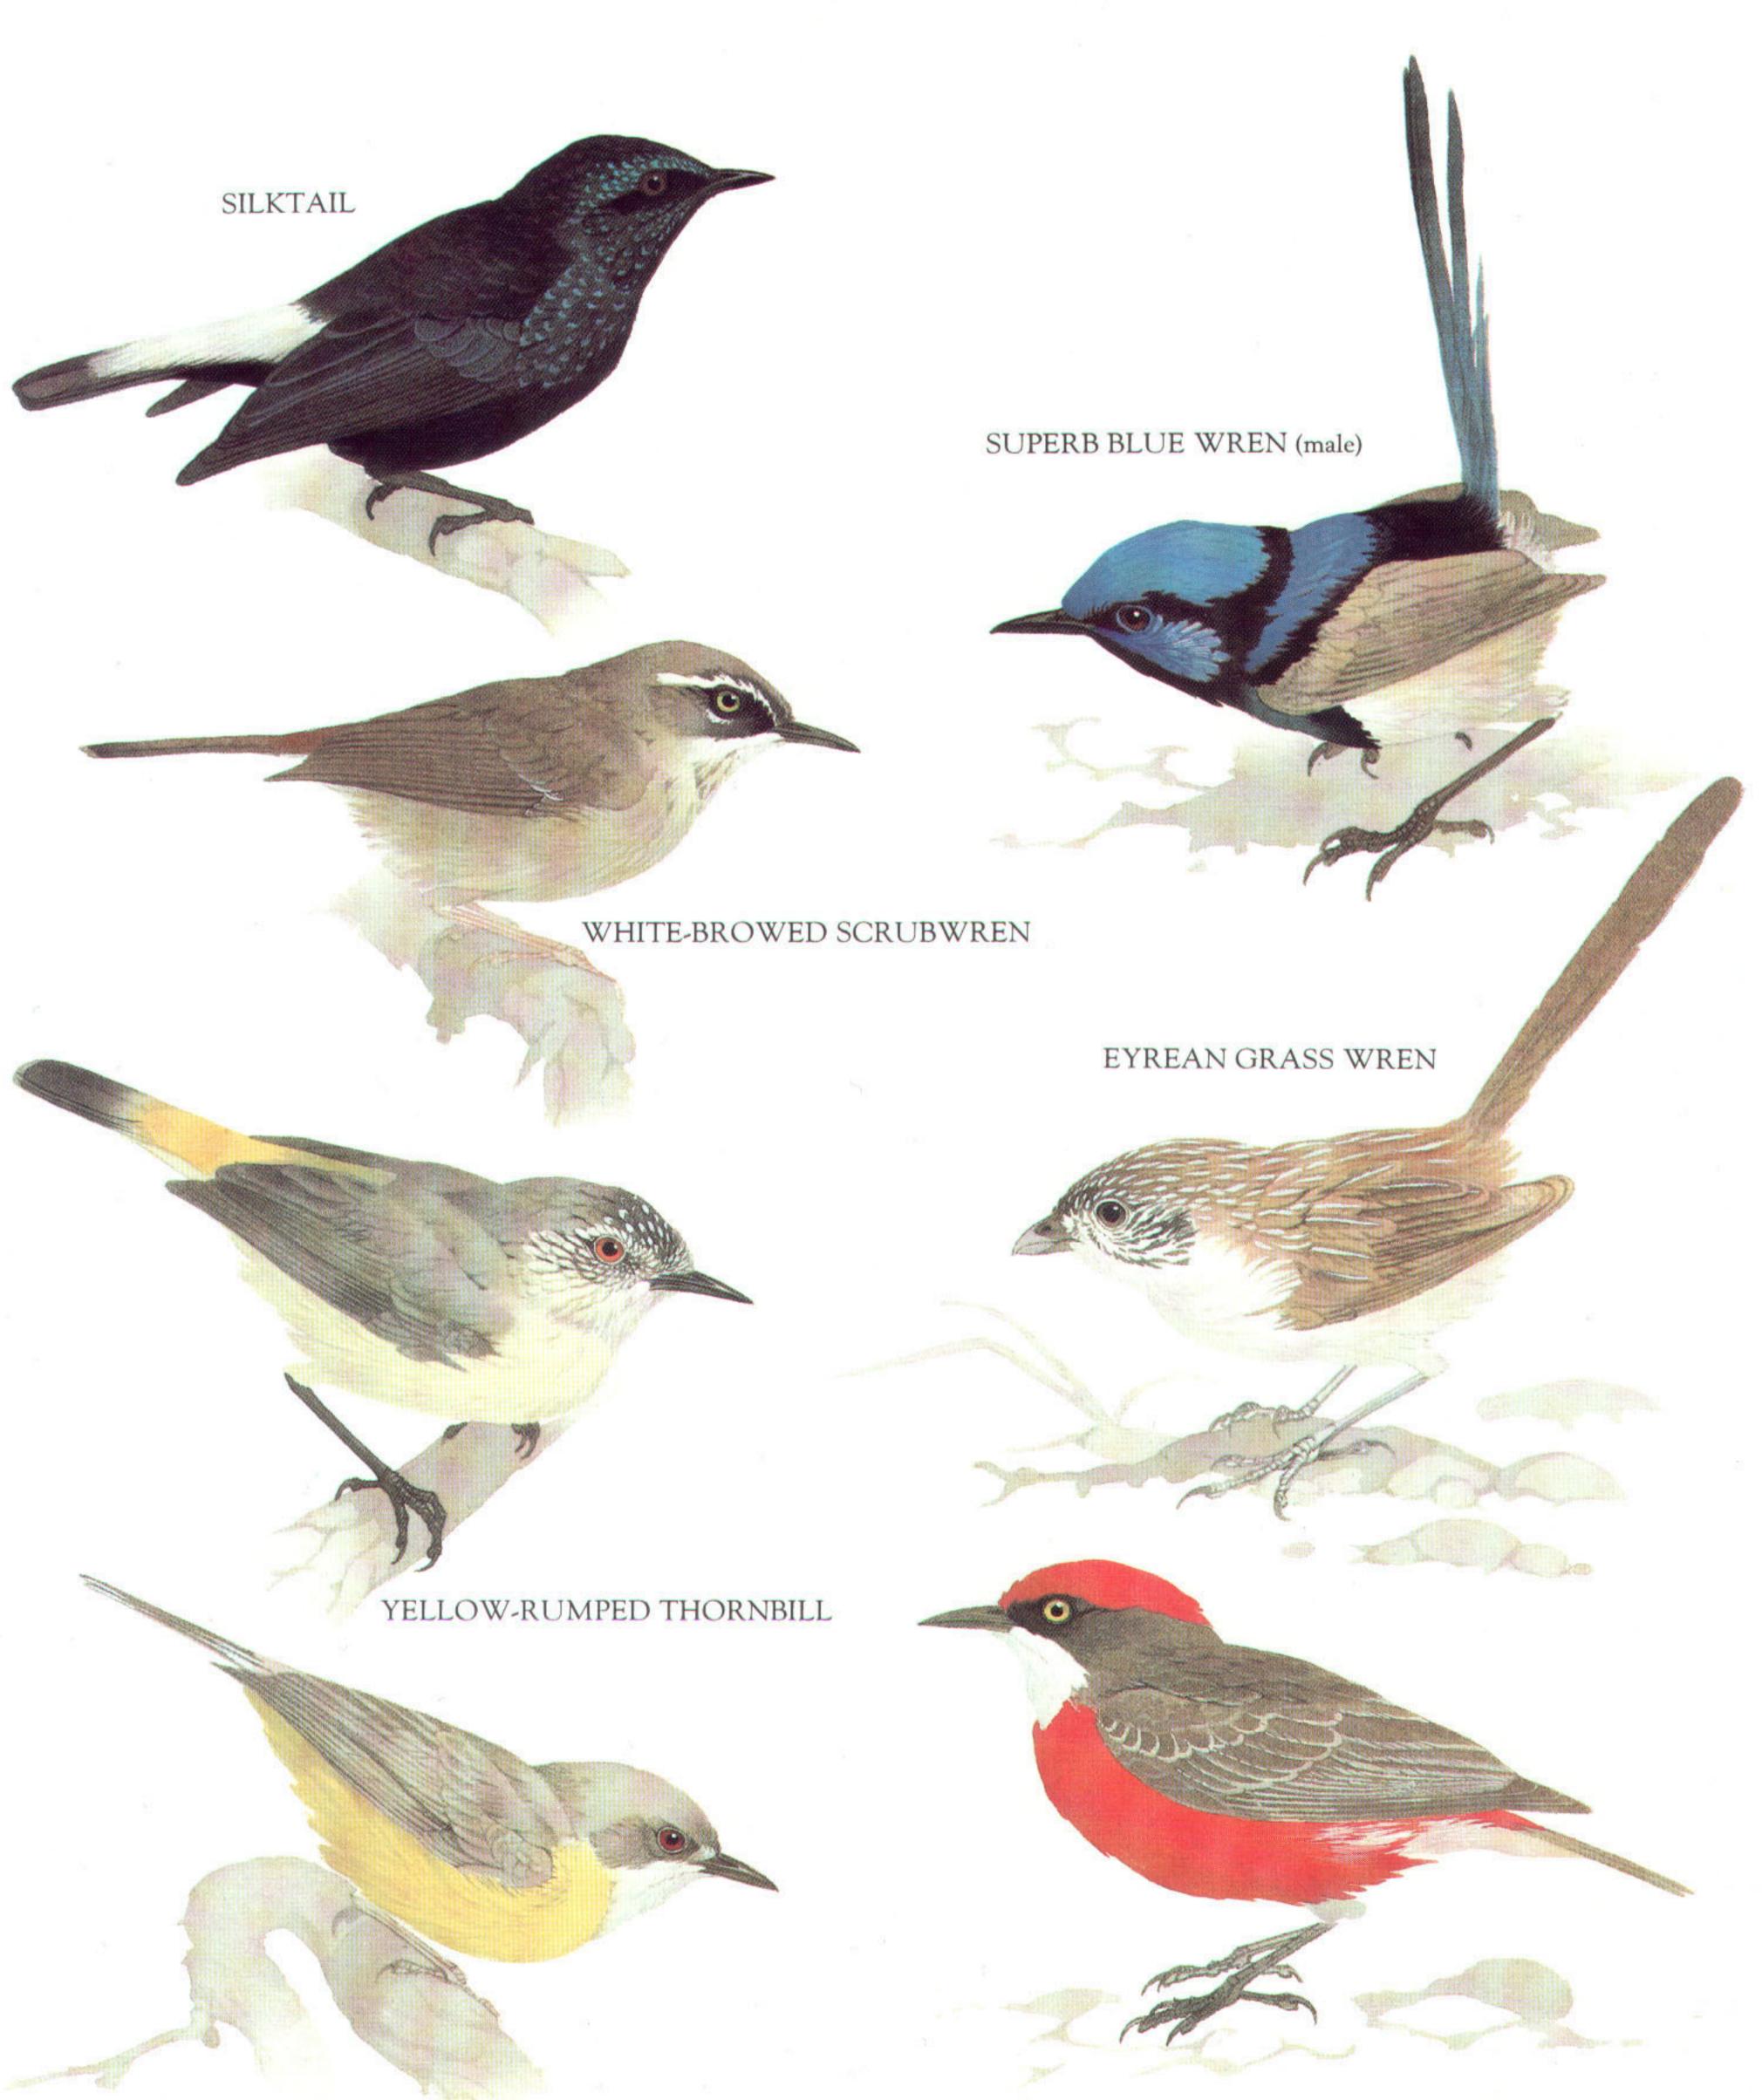

.







GREY HYPOCOLIUS (male)

# GREY SILKY FLYCATCHER (male)

PALMCHAT





LONG-BILLED MARSH WREN

TIDIA

HOUSE WREN

## BEWICK'S WREN

ROCK WREN

C L

Chip





### CALIFORNIA THRASHER



DUNNOCK





FIRE-CRESTED ALETHE

NIGHTINGALE







# AMERICAN ROBIN (male)





ISLAND THRUSH (male)

CAPE ROCK-THRUSH (male)

VEERY

WHITE'S THRUSH



LARGE WREN-BABBLER

CHESTNUT-CAPPED BABBLER

YELLOW-EYED BABBLER

CORAL-BILLED SCIMITAR-BABBLER



RED-BILLED LEIOTHRIX (male)

WHITE-CRESTED LAUGHINGTHRUSH

BUSH BLACKCAP





SPOT-BREASTED PARROTBILL

GUINEA BARE-HEADED ROCKFOWL





# GRACEFUL PRINIA

LONG-BILLED WARBLER

201

YELLOW-BREASTED APALIS



#### CHESTNUT-HEADED WARBLER

#### STRONG-FOOTED BUSH WARBLER

WILLOW WARBLER

LITTLE GRASSBIRD

## GRASSHOPPER WARBLER

CEYLON BUSH WARBLER











# CITRINE CANARY FLYCATCHER

FLAME ROBIN (male)

# RUFOUS-TAILED JUNGLE FLYCATCHER

SPOTTED FLYCATCHER

> MAROON-BREASTED FLYCATCHER (male)

10 see





ASIAN PARADISE FLYCATCHER (male)

> BOAT-BILLED FLYCATCHER (male)

BLACK-HEADED PUFFBACK (male)

WHITE-TAILED CRESTED FLYCATCHER







RUFOUS FANTAIL

## YELLOW-BELLIED FANTAIL (male)

RUSTY PITOHUI

WILLIE WAGTAIL





#### **RED-BREASTED NUTHATCH**

VARIED SITELLA







LONG-BILLED SPIDERHUNTER (male)



OLIVE-BACKED SUNBIRD (male)











YELLOWHAMMER-(male)

SNOW BUNTING (male)

CHIPPING SPARROW





# WHITE-NAPED BRUSH FINCH













### SILVER-BEAKED TANAGER (male)

PARADISE TANAGER

BLUE-CROWNED CHLOROPHONIA (male)

> PURPLE HONEYCREEPER (male)









### WAGLER'S OROPENDOLA (male)



BROWN-HEADED COWBIRD (male)