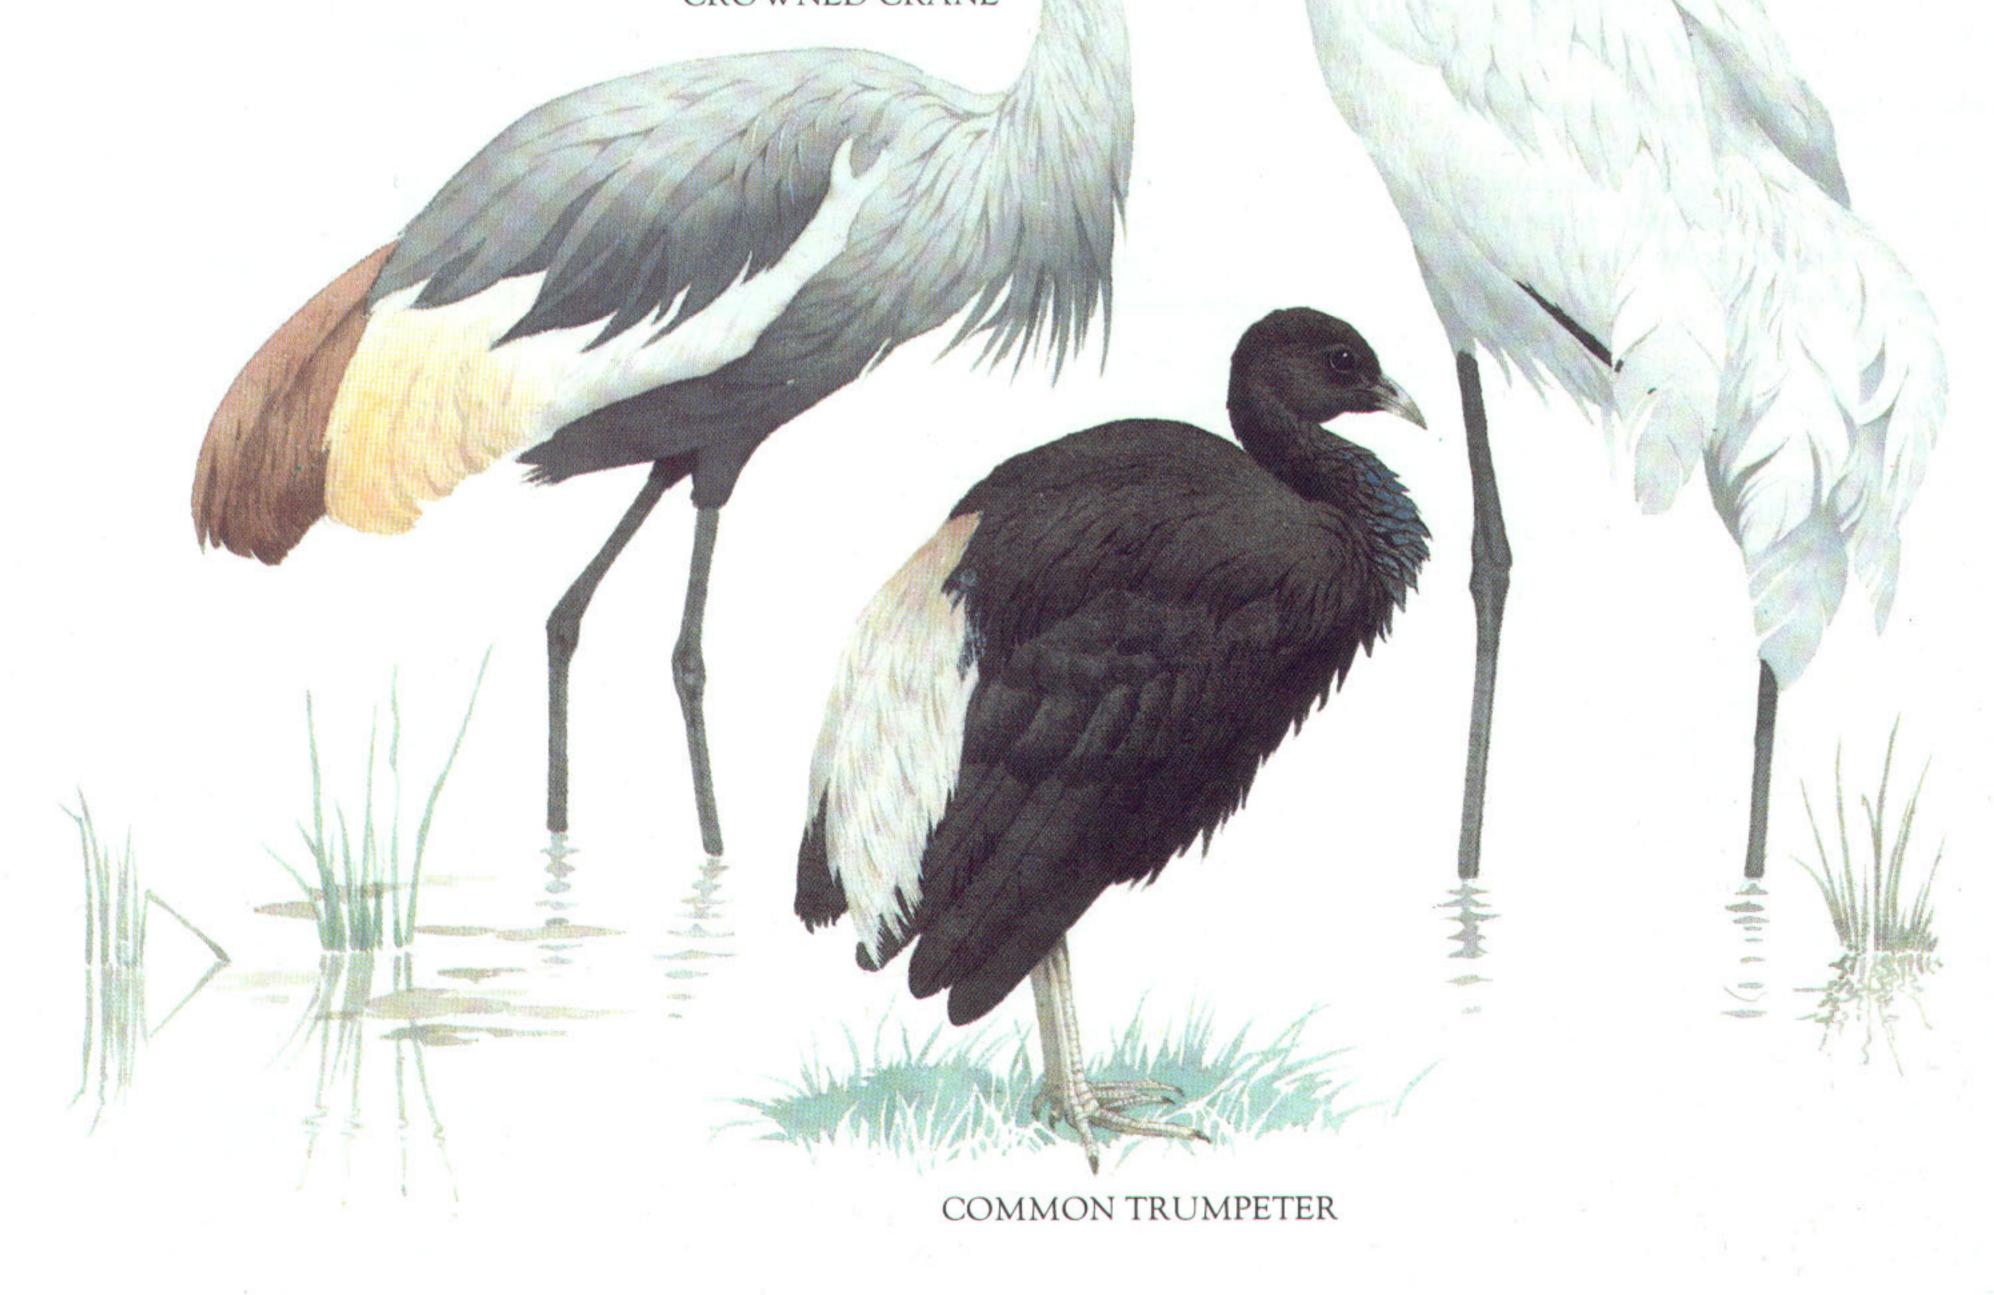

#### WHOOPING CRANE

LIMPKIN

PLAINS-WANDERER

ANDALUSIAN HEMIPODE

CROWNED CRANE

AMERICAN GOLDEN PLOVER (summer plumage)

WRYBILL

COMMON OYSTERCATCHER