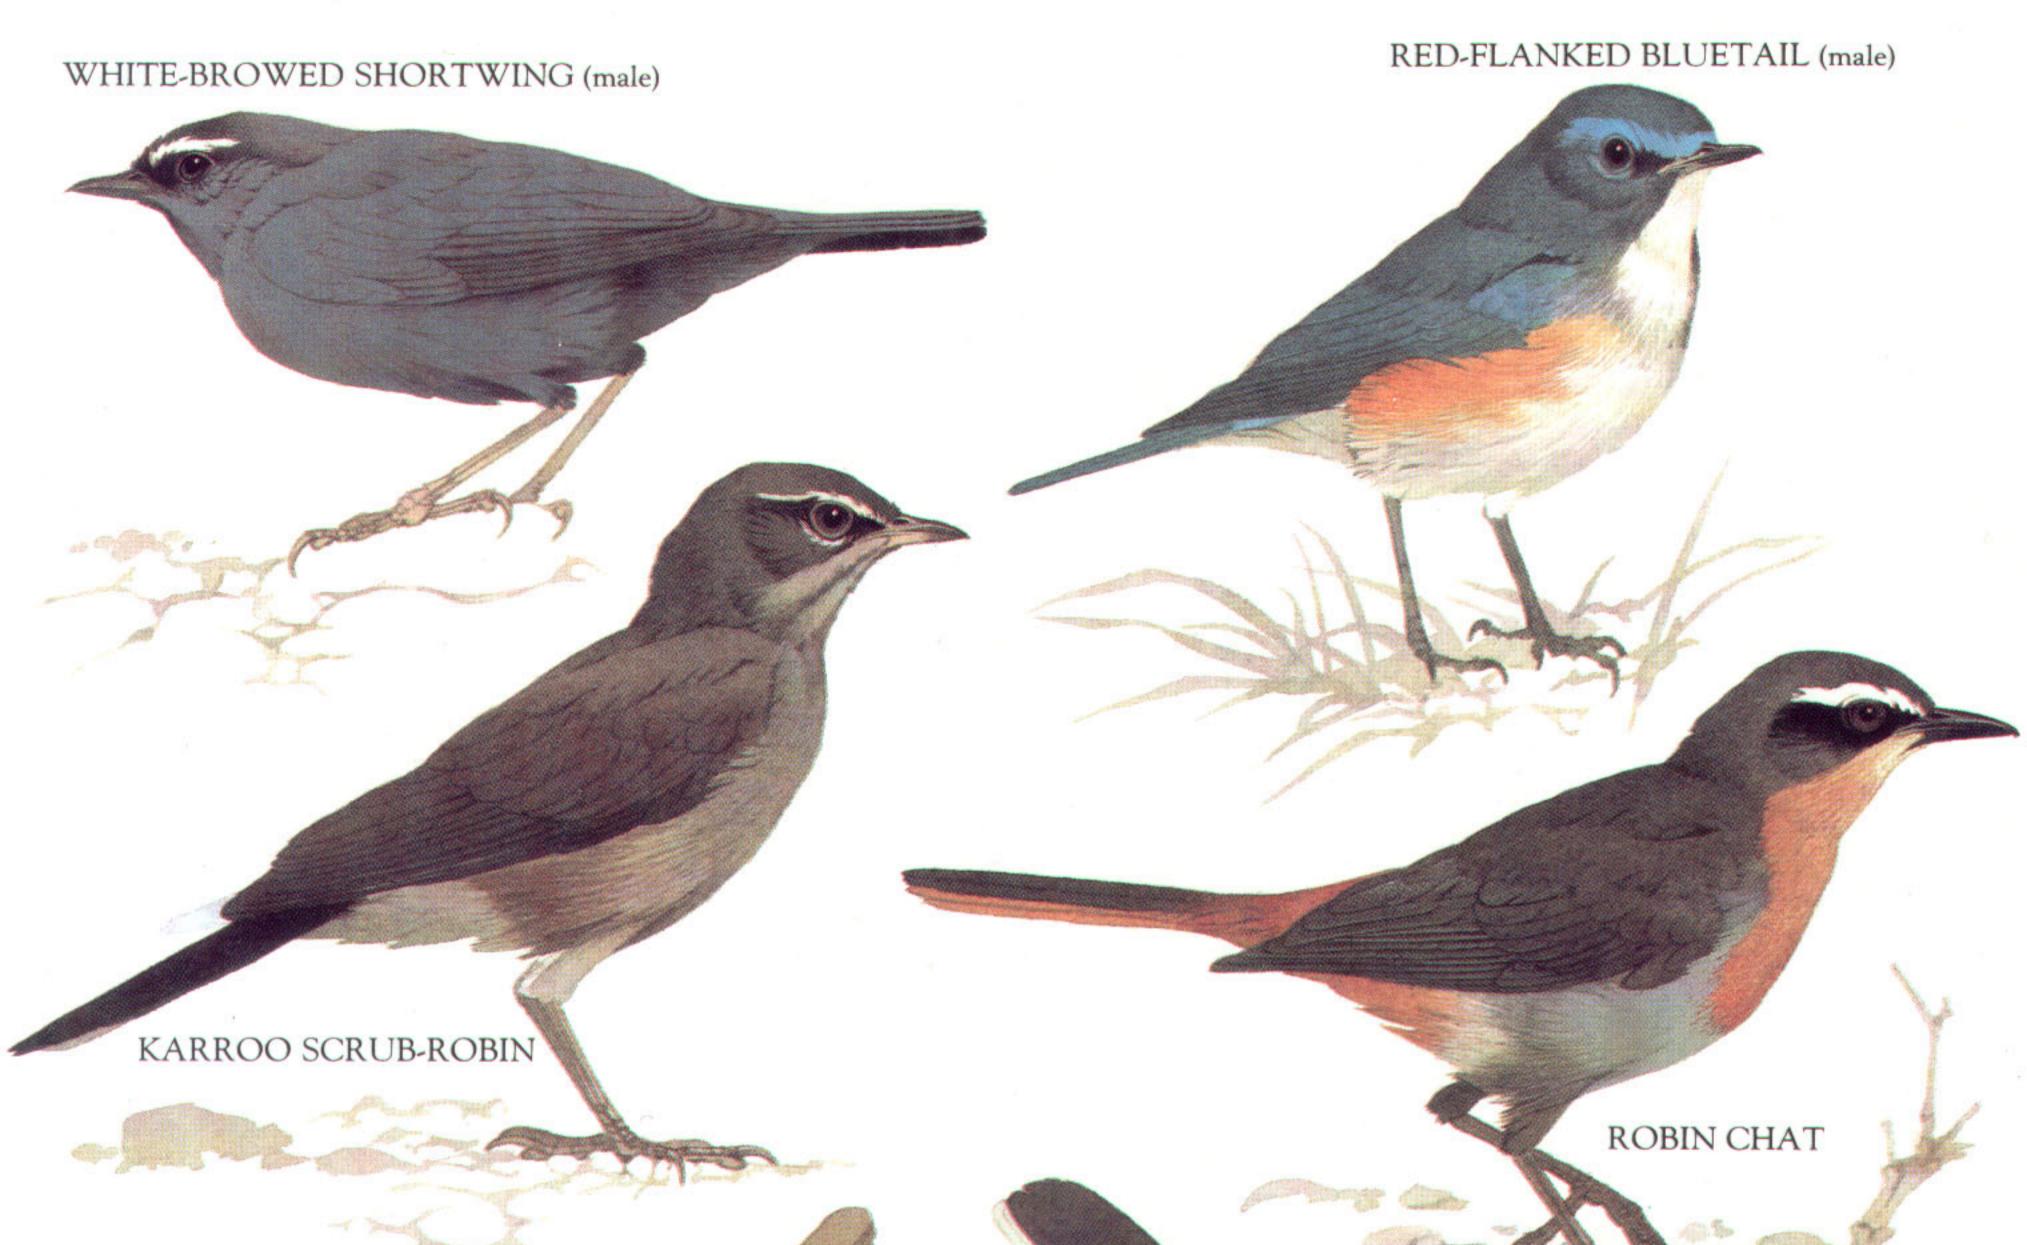

### CALIFORNIA THRASHER

DUNNOCK

FIRE-CRESTED ALETHE

NIGHTINGALE

# AMERICAN ROBIN (male)

ISLAND THRUSH (male)

CAPE ROCK-THRUSH (male)

VEERY

WHITE'S THRUSH

LARGE WREN-BABBLER

CHESTNUT-CAPPED BABBLER

YELLOW-EYED BABBLER