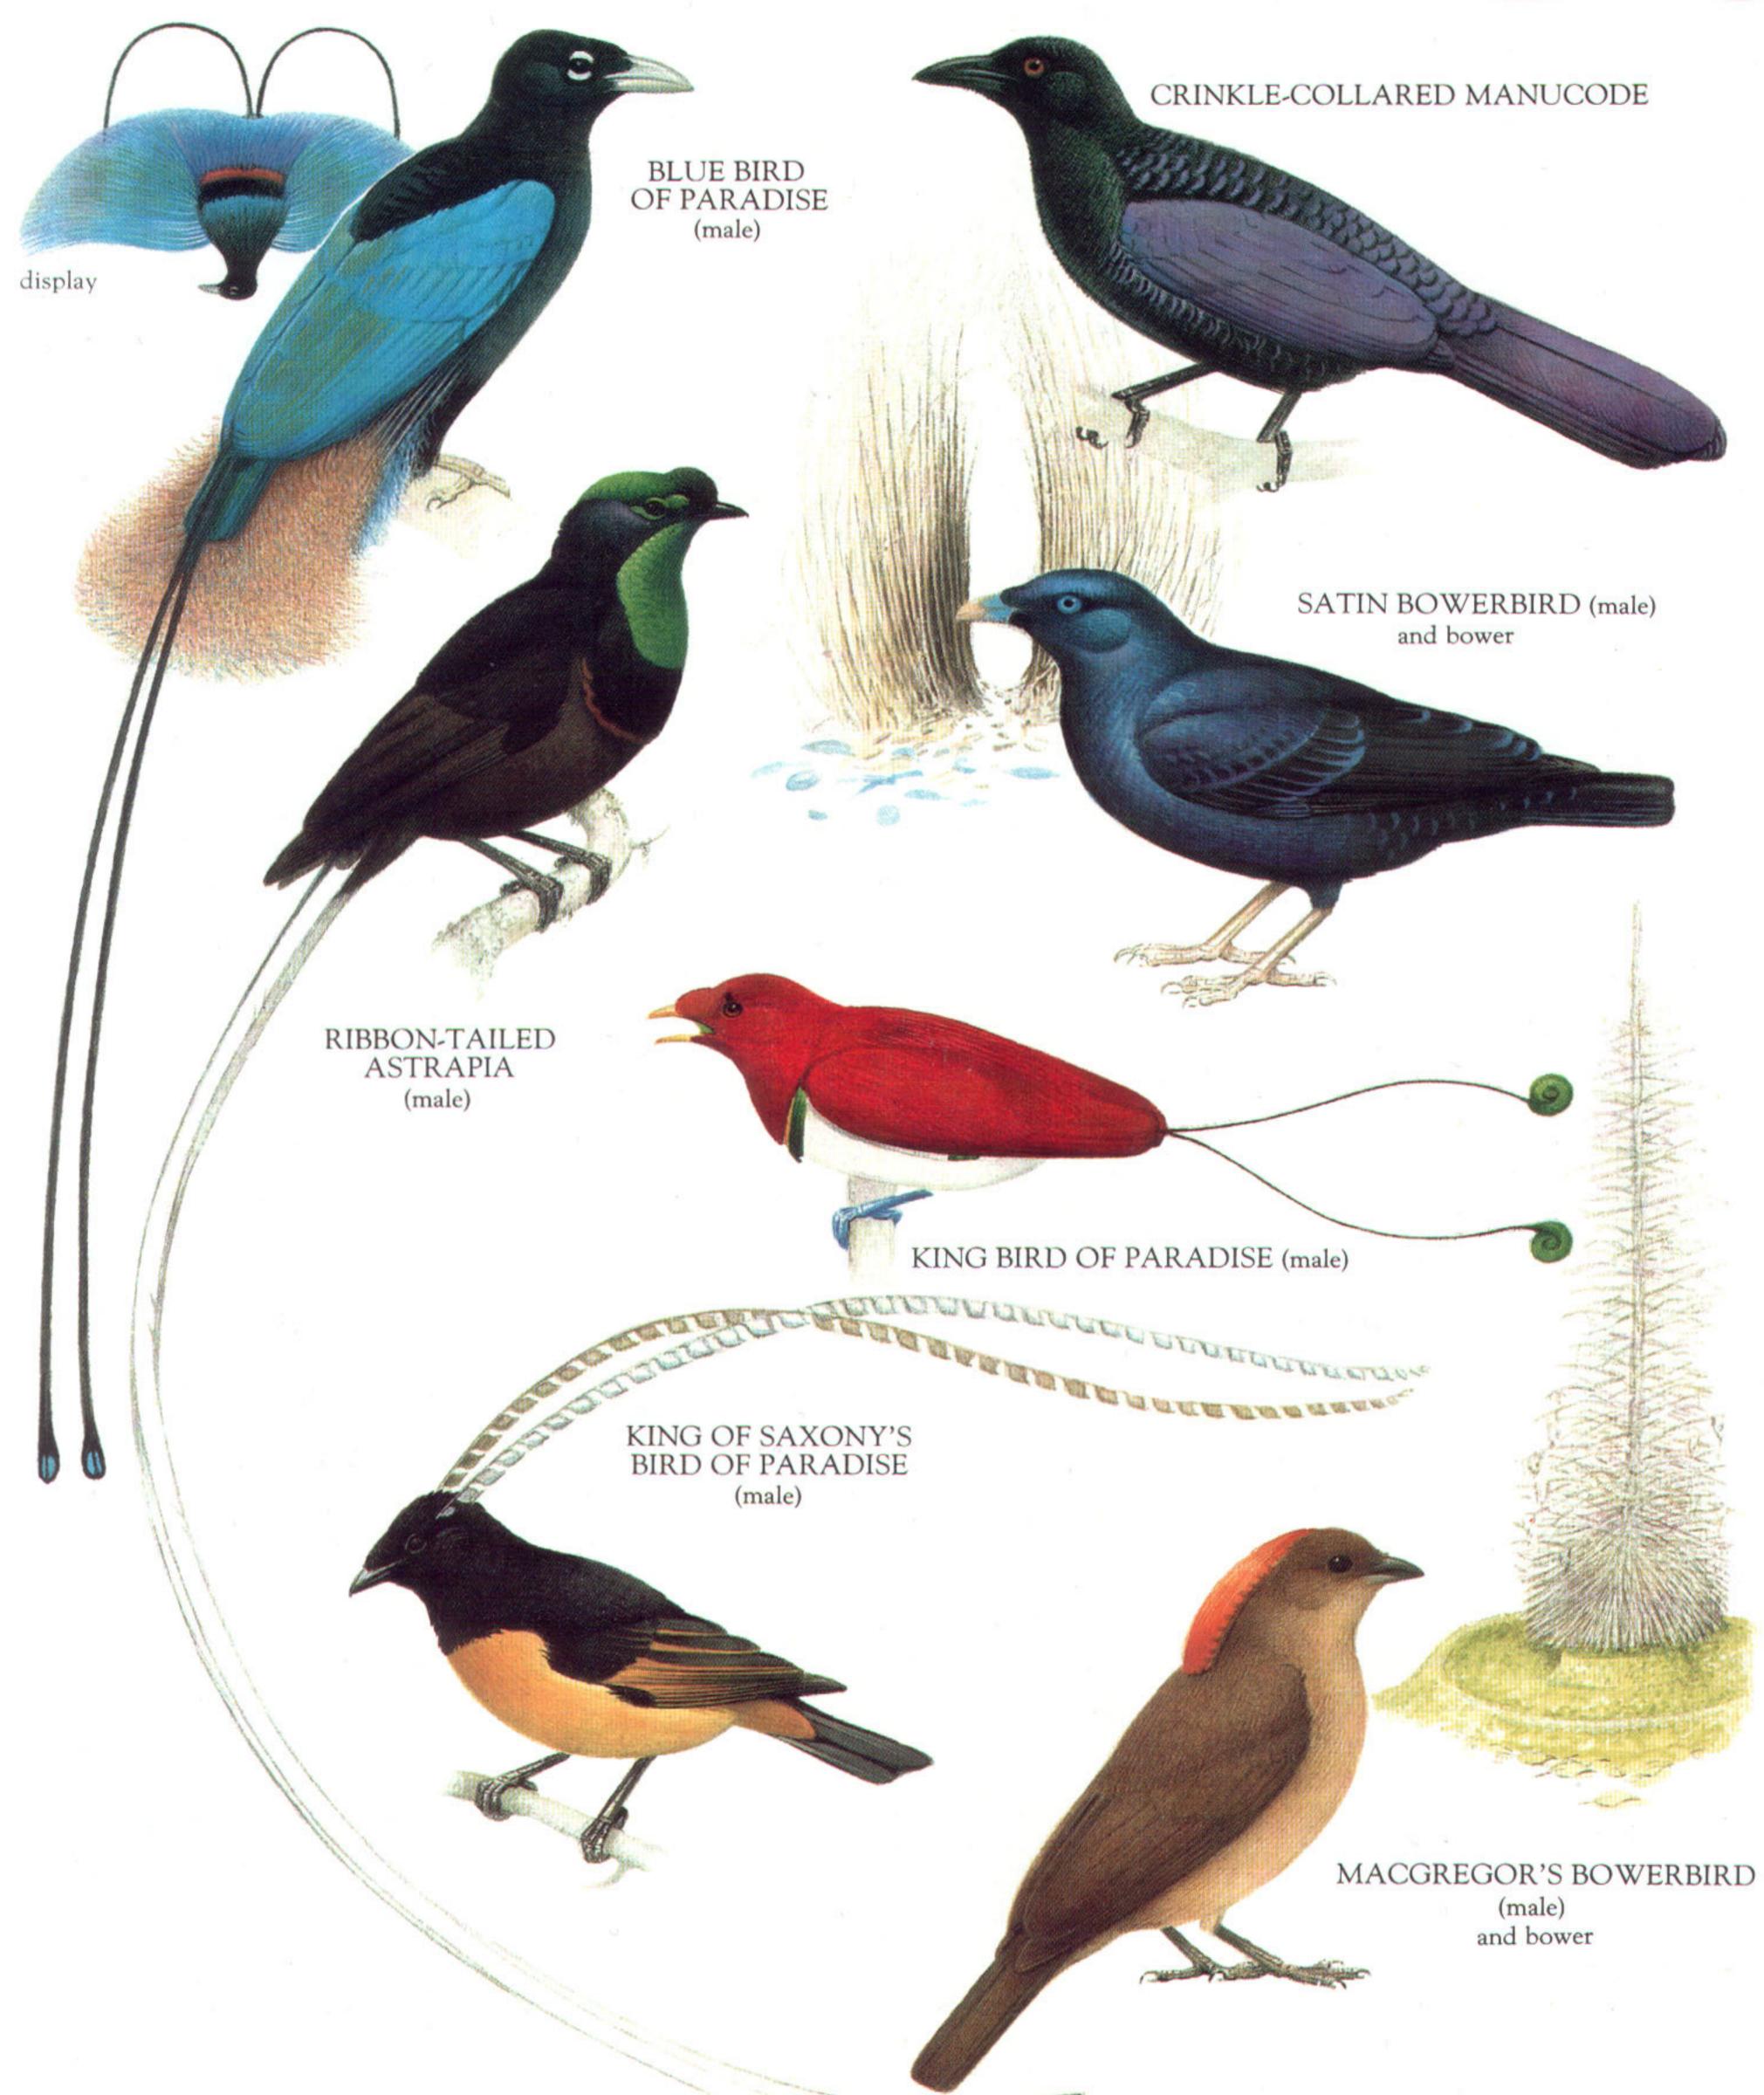

**

VARIED SITELLA







LONG-BILLED SPIDERHUNTER (male)



OLIVE-BACKED SUNBIRD (male)











YELLOWHAMMER-(male)

SNOW BUNTING (male)

CHIPPING SPARROW





# WHITE-NAPED BRUSH FINCH













### SILVER-BEAKED TANAGER (male)

PARADISE TANAGER

BLUE-CROWNED CHLOROPHONIA (male)

> PURPLE HONEYCREEPER (male)









### WAGLER'S OROPENDOLA (male)



BROWN-HEADED COWBIRD (male)

YELLOW-RUMPED CACIQUE (male)

> EASTERN MEADOWLARK

COMMON GRACKLE







PINE GROSBEAK (male)

REDPOLL

BULLFINCH (male)

### BLUE-FACED PARROT-FINCH

**RED-BILLED FIRE-FINCH (male)** 

RED-CHEEKED CORDON-BLEU (male)

**RED AVADAVAT** 

(male)



•

GOULDIAN FINCH (male)

JAVA SPARROW

ZEBRA FINCH (male)





RED-HEADED WEAVER (male)

GROSBEAK WEAVER

(male)









# GREATER RACQUET-TAILED DRONGO