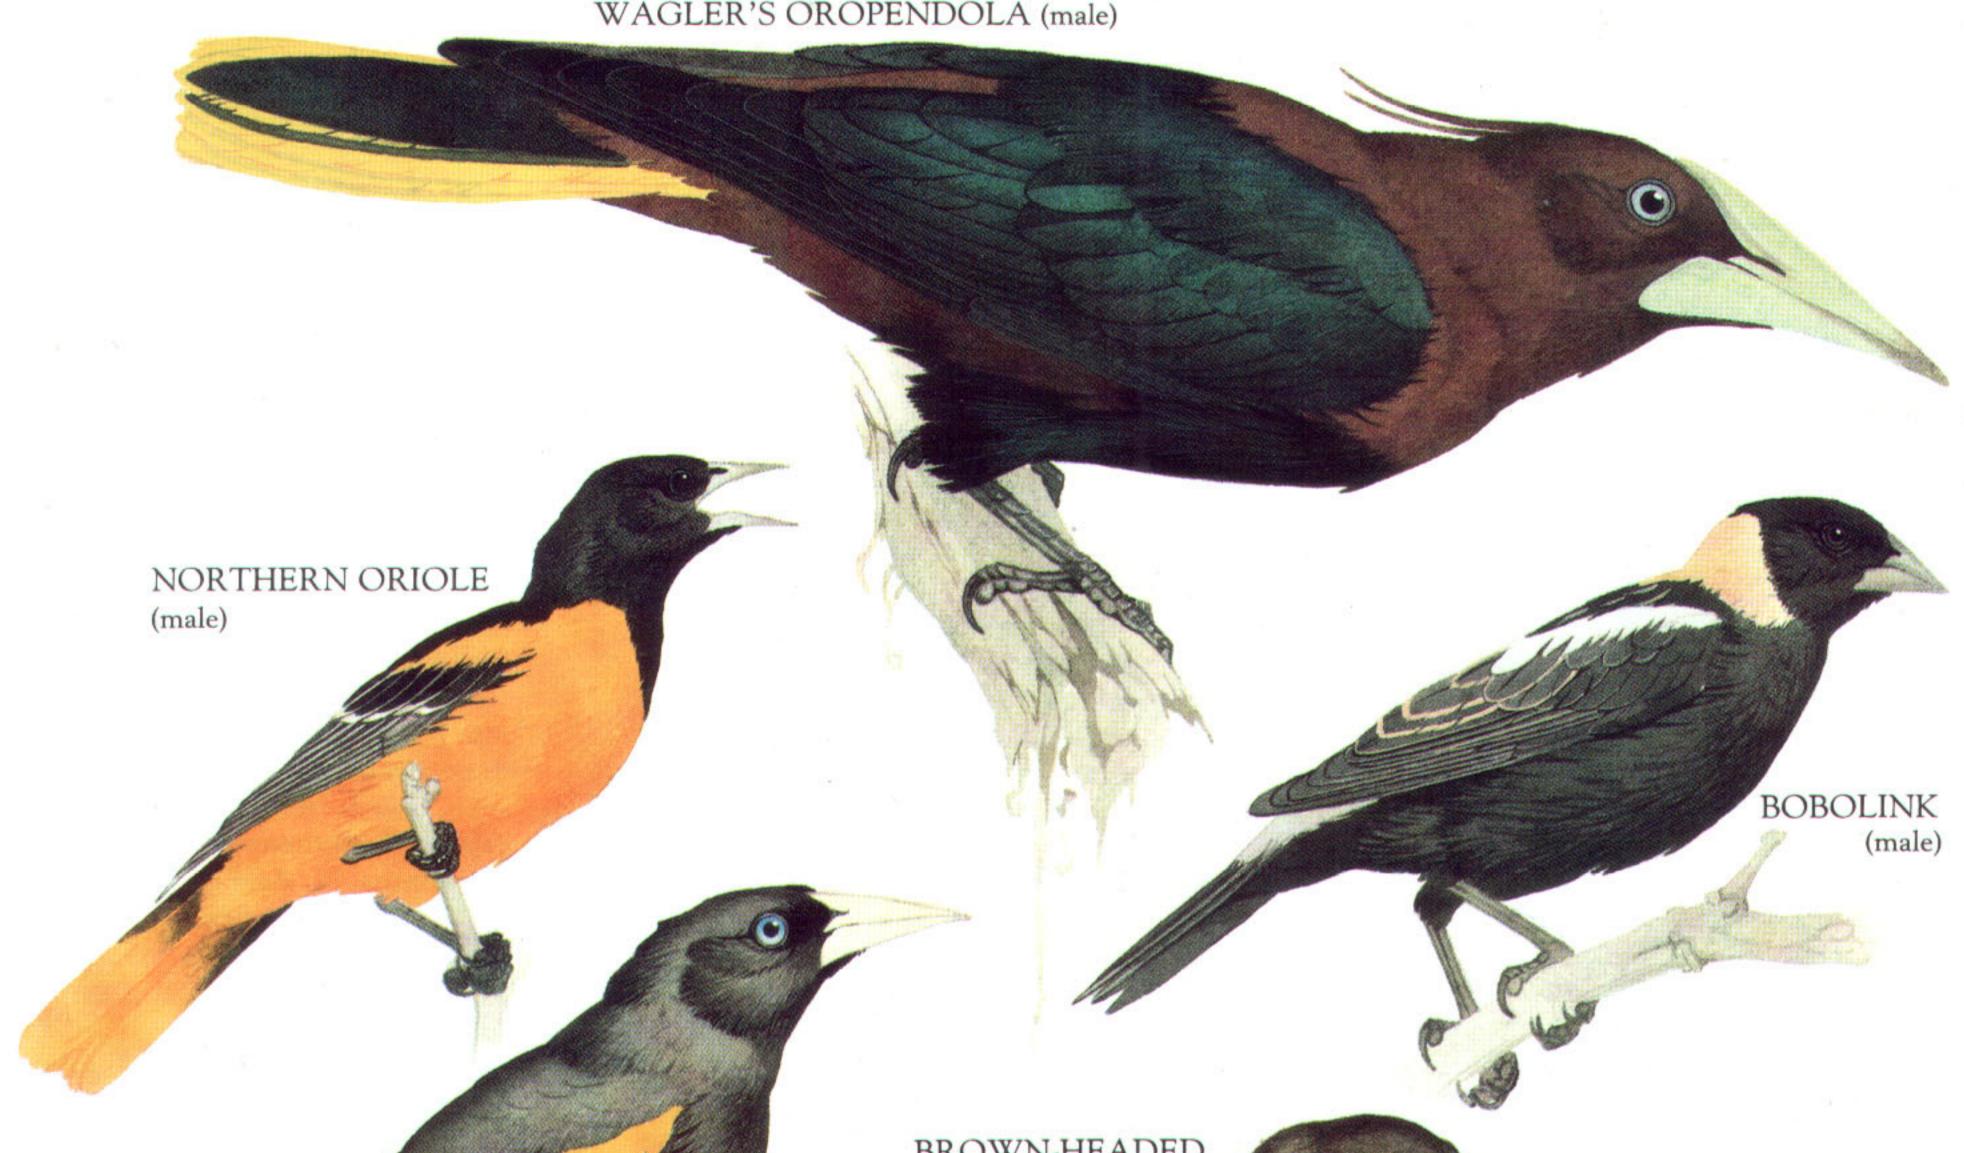

### WAGLER'S OROPENDOLA (male)

BROWN-HEADED COWBIRD (male)

YELLOW-RUMPED CACIQUE (male)

> EASTERN MEADOWLARK

COMMON GRACKLE

PINE GROSBEAK (male)

REDPOLL

BULLFINCH (male)