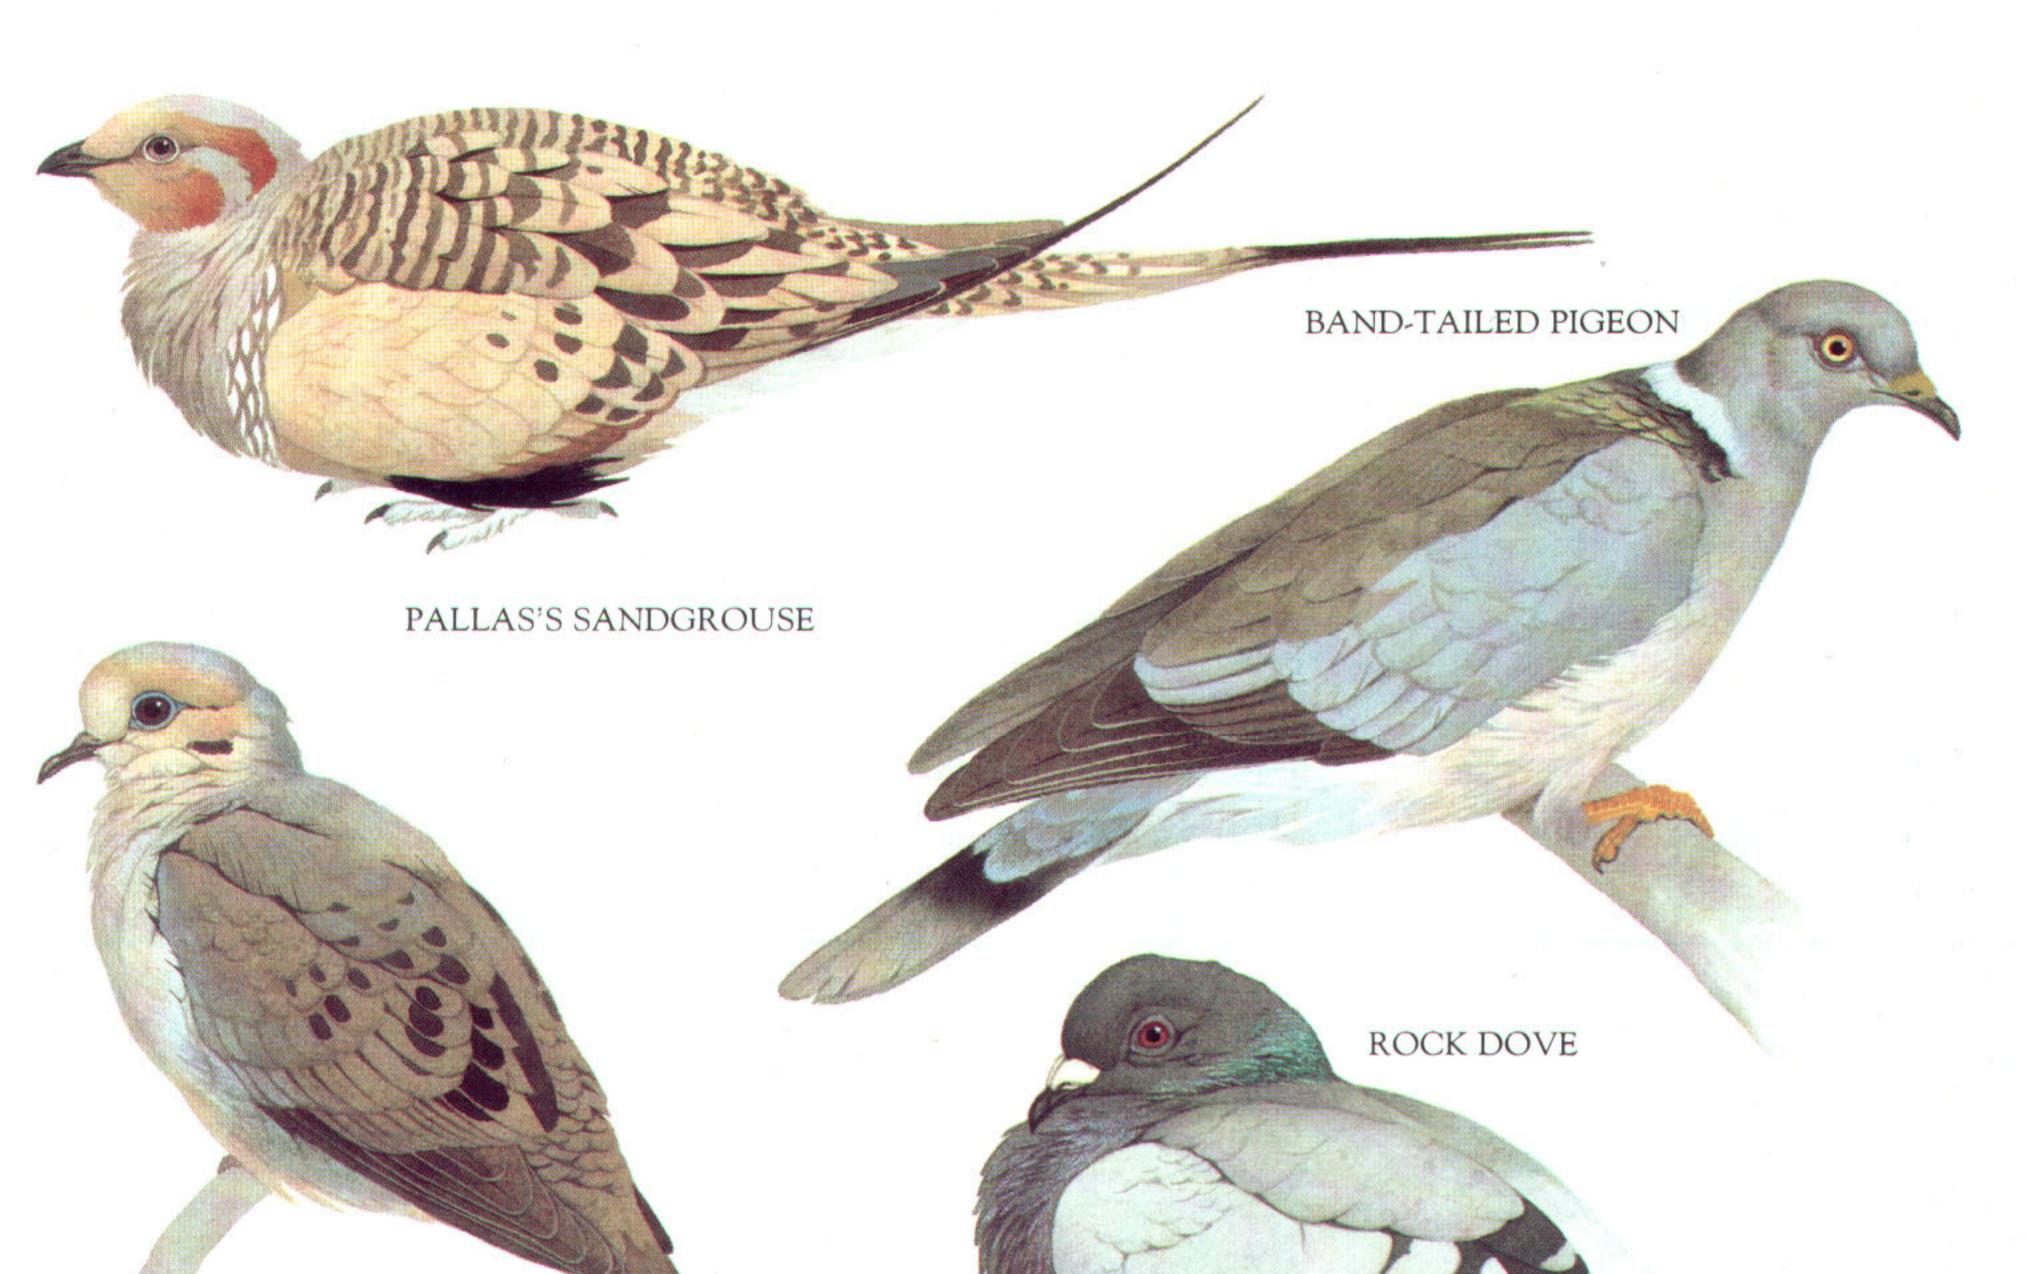

#### NUTMEG PIGEON

SUPERB FRUIT DOVE (male)

DIAMOND DOVE

. +

POORWILL

NIGHTJAR (male)