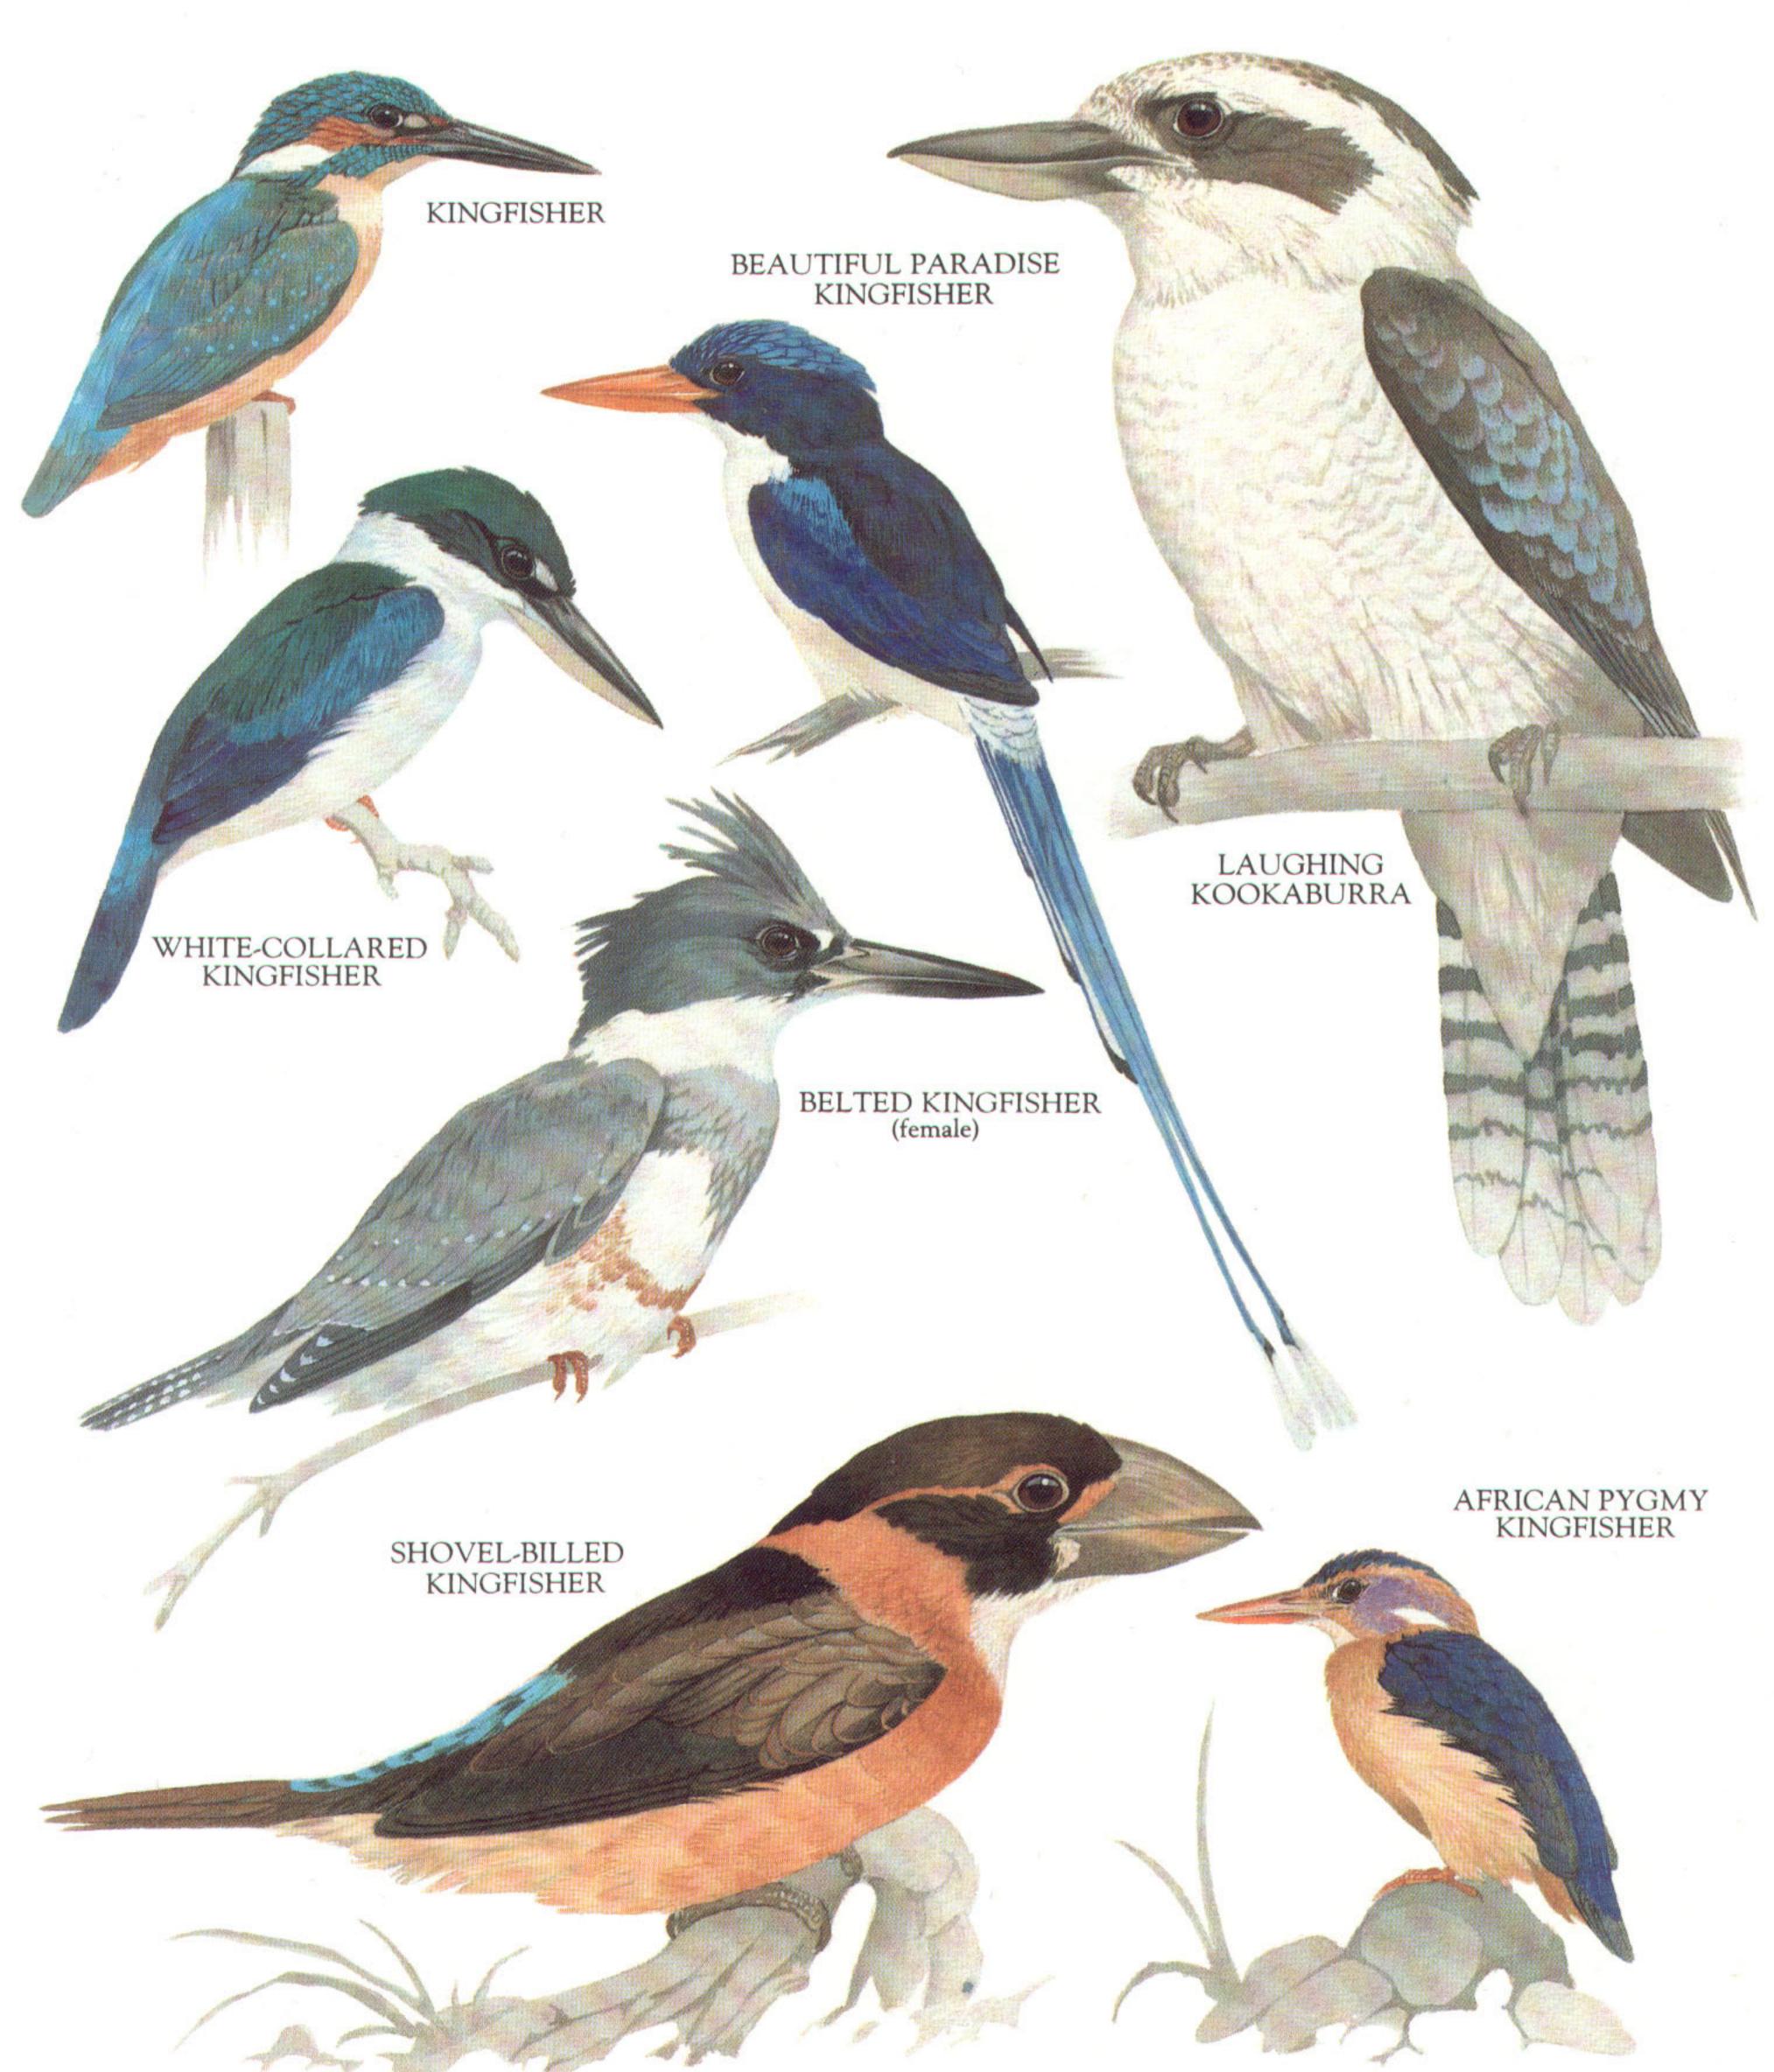

# SHORT-LEGGED GROUND ROLLER

ROLLER

COPPERSMITH BARBET

GREATER HONEYGUIDE

WHITE-NECKED PUFFBIRD

COMMON FLICKER

YELLOW-BELLIED SAPSUCKER

1