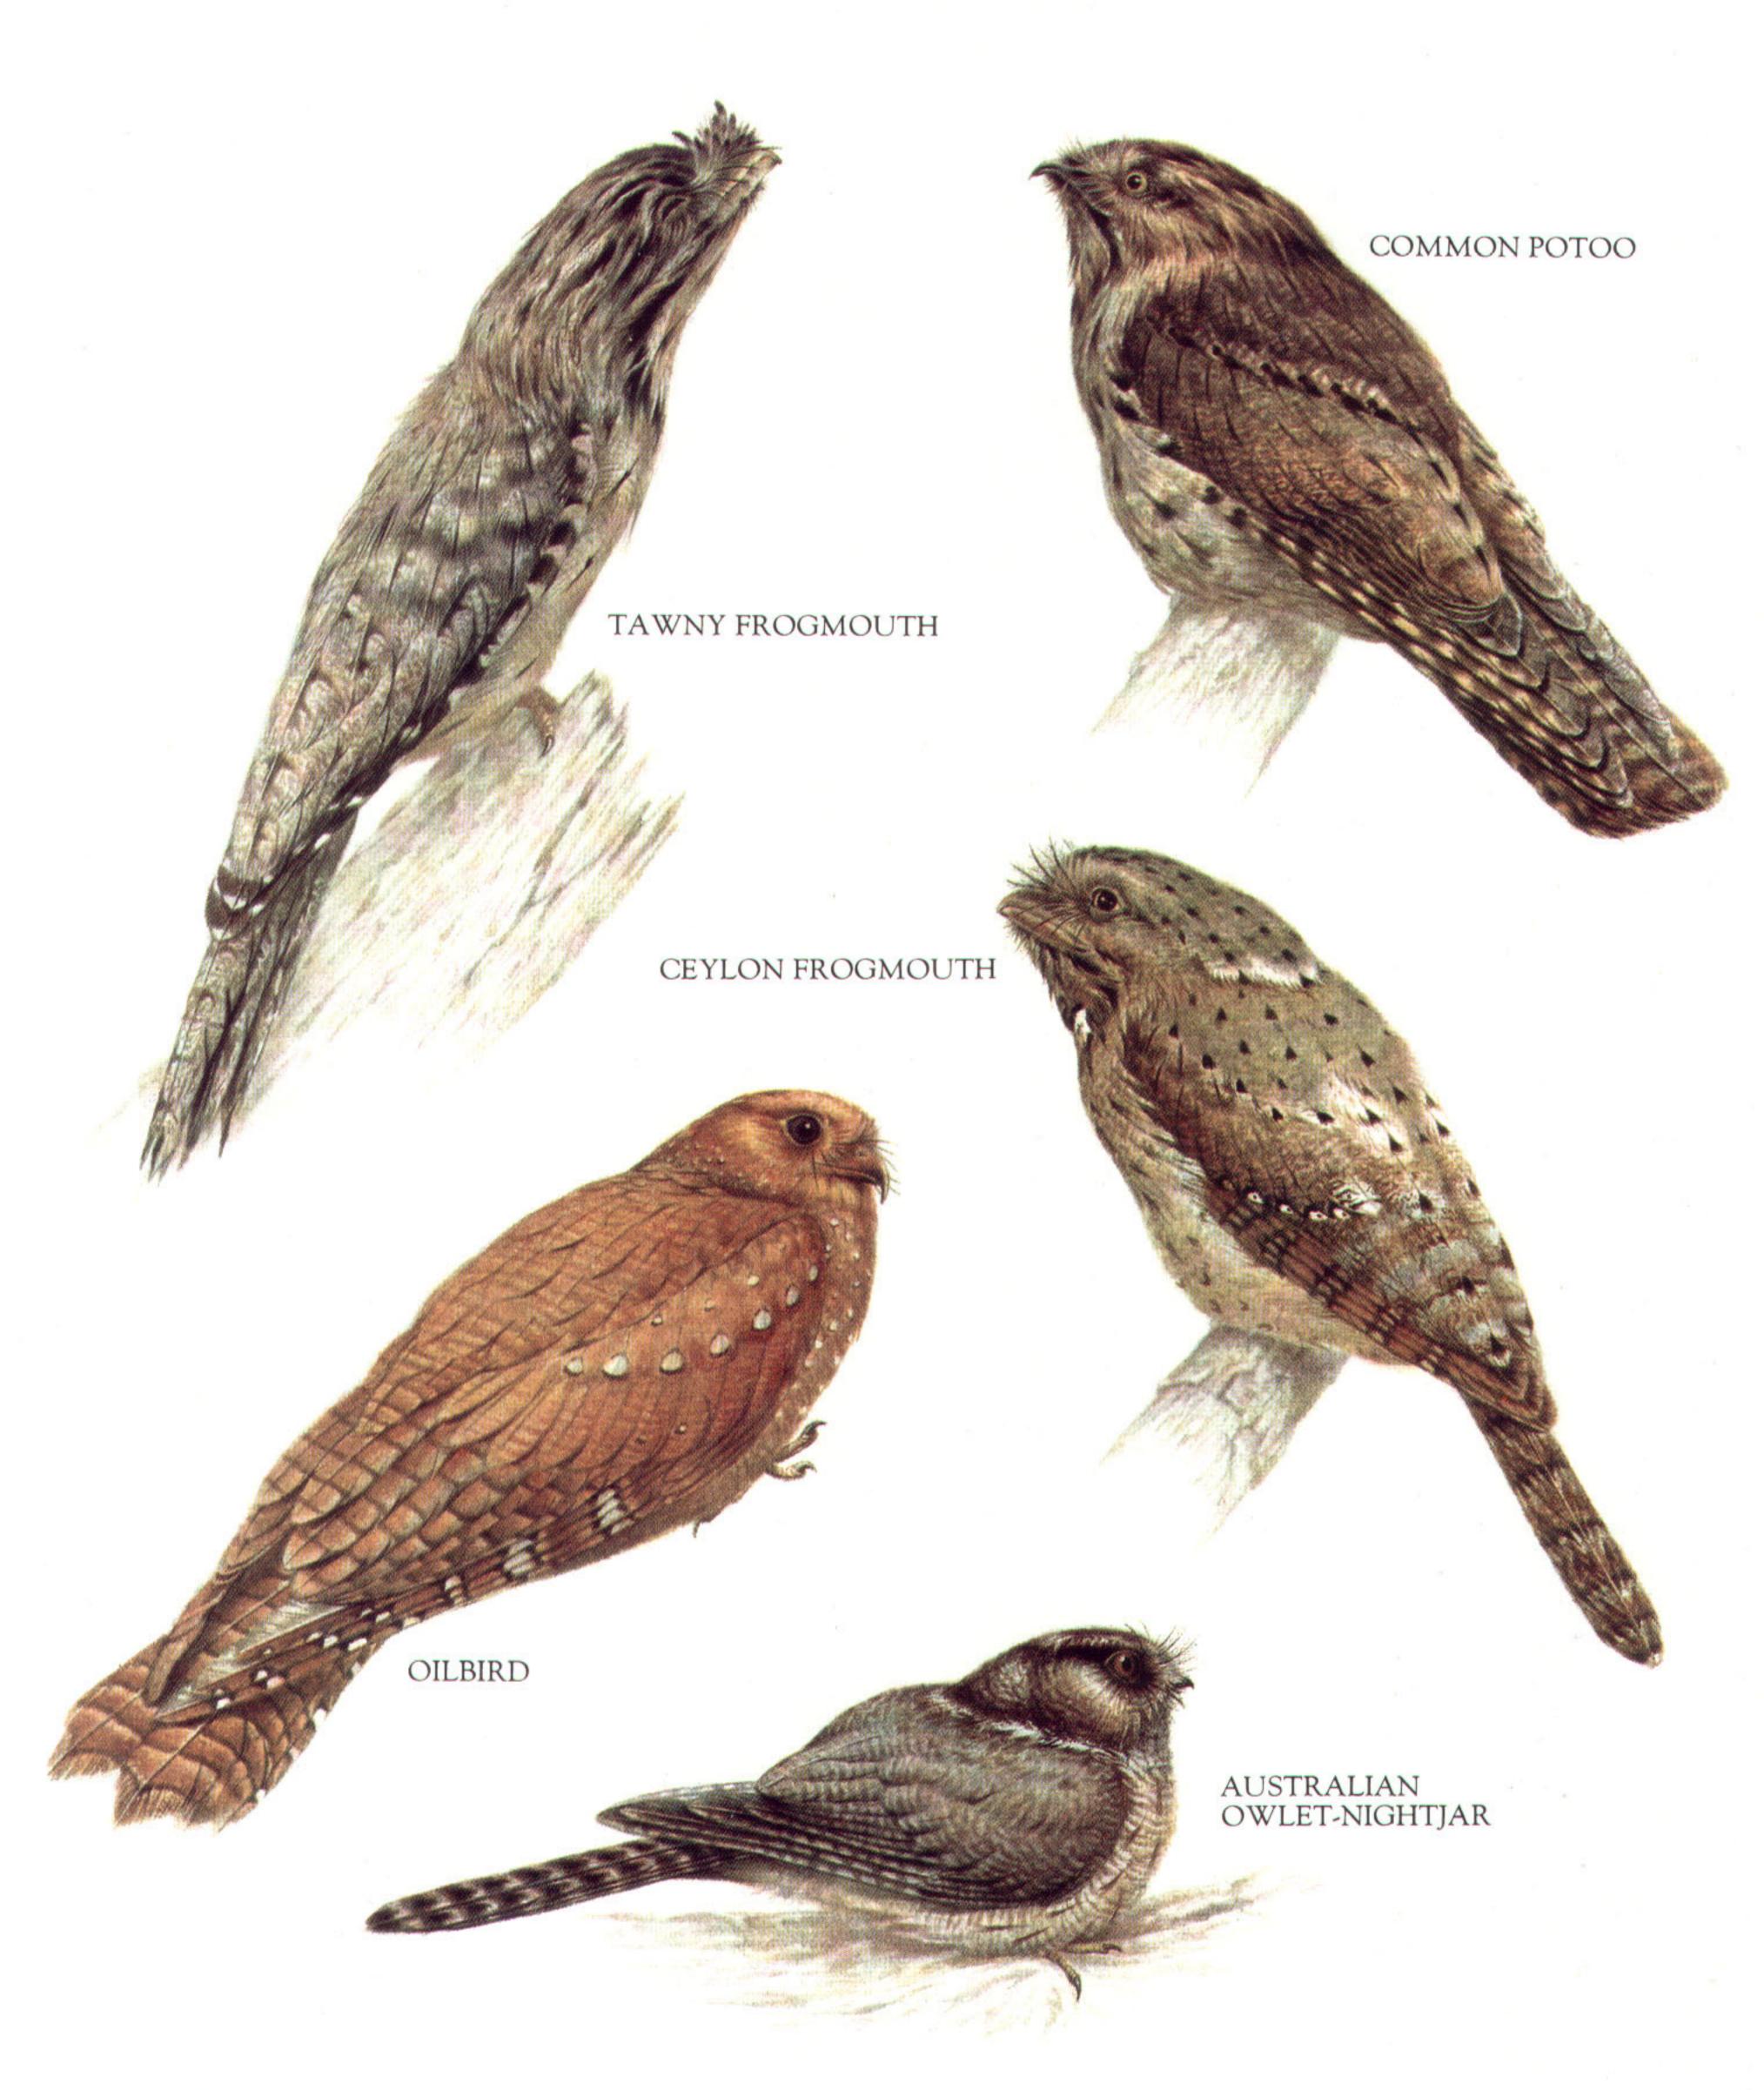

#### NUTMEG PIGEON

SUPERB FRUIT DOVE (male)

DIAMOND DOVE

. +

POORWILL

NIGHTJAR (male)