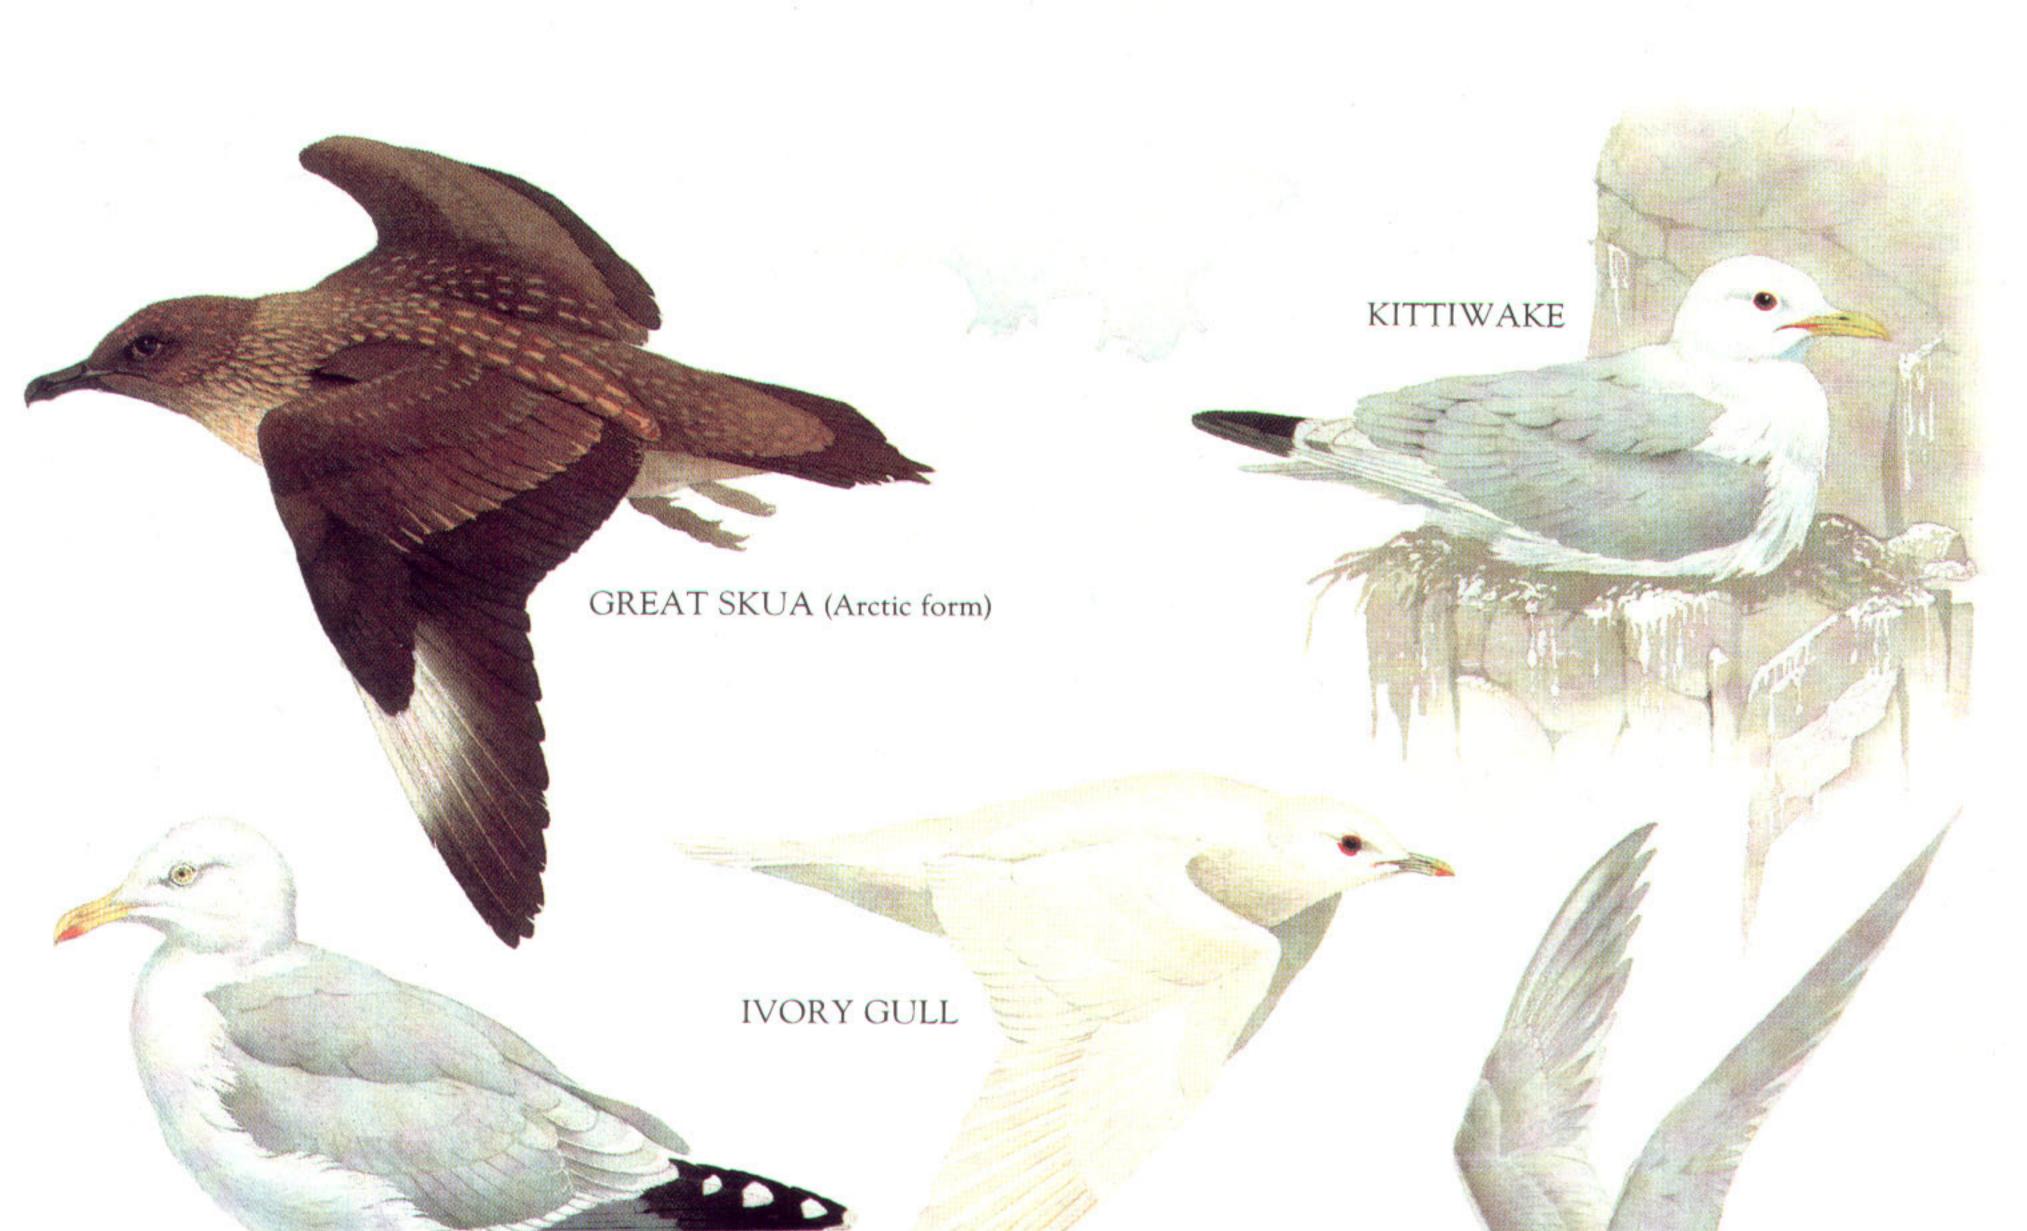

#### GREAT SHORE PLOVER

IBISBILL

STONE CURLEW

HERRING GULL

COMMON TERN

COMMON NODDY

BLACK-HEADED GULL (breeding plumage)

BLACK SKIMMER