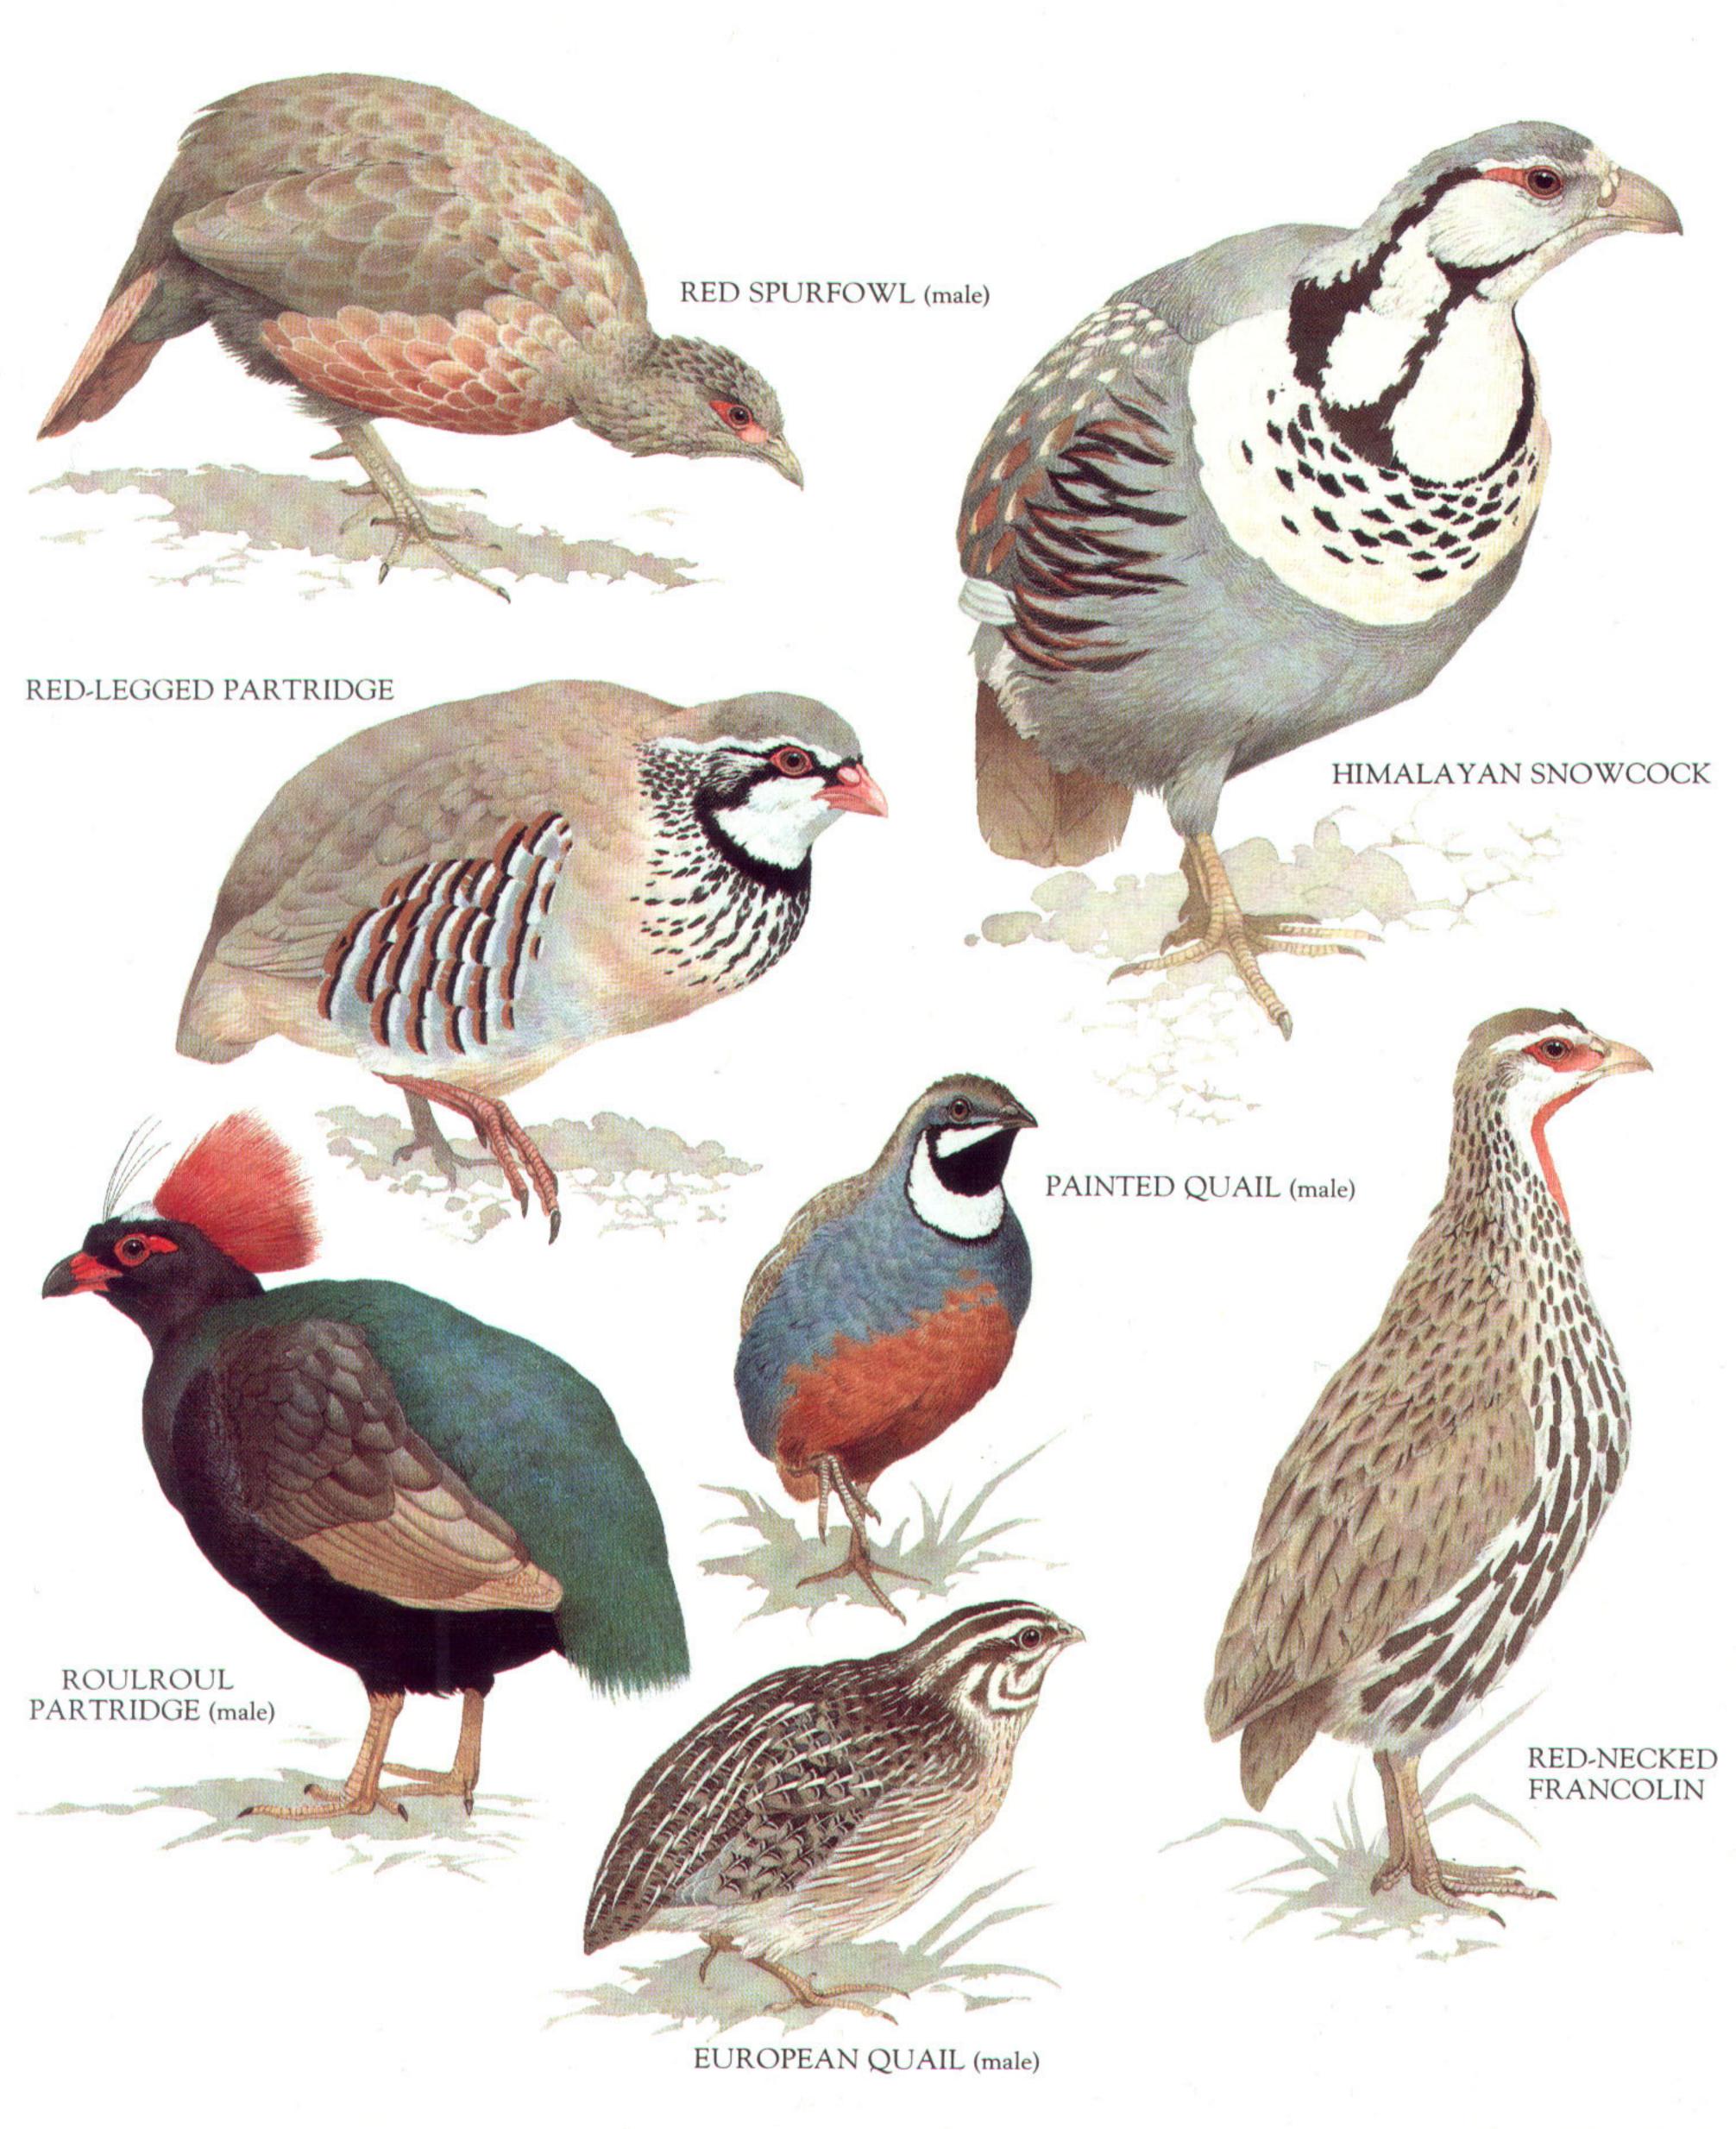

GREATER PAINTED SNIPE (female)

> RINGED PLOVER (summer plumage)

10 N.S.

1.4

BLACK-WINGED STILT