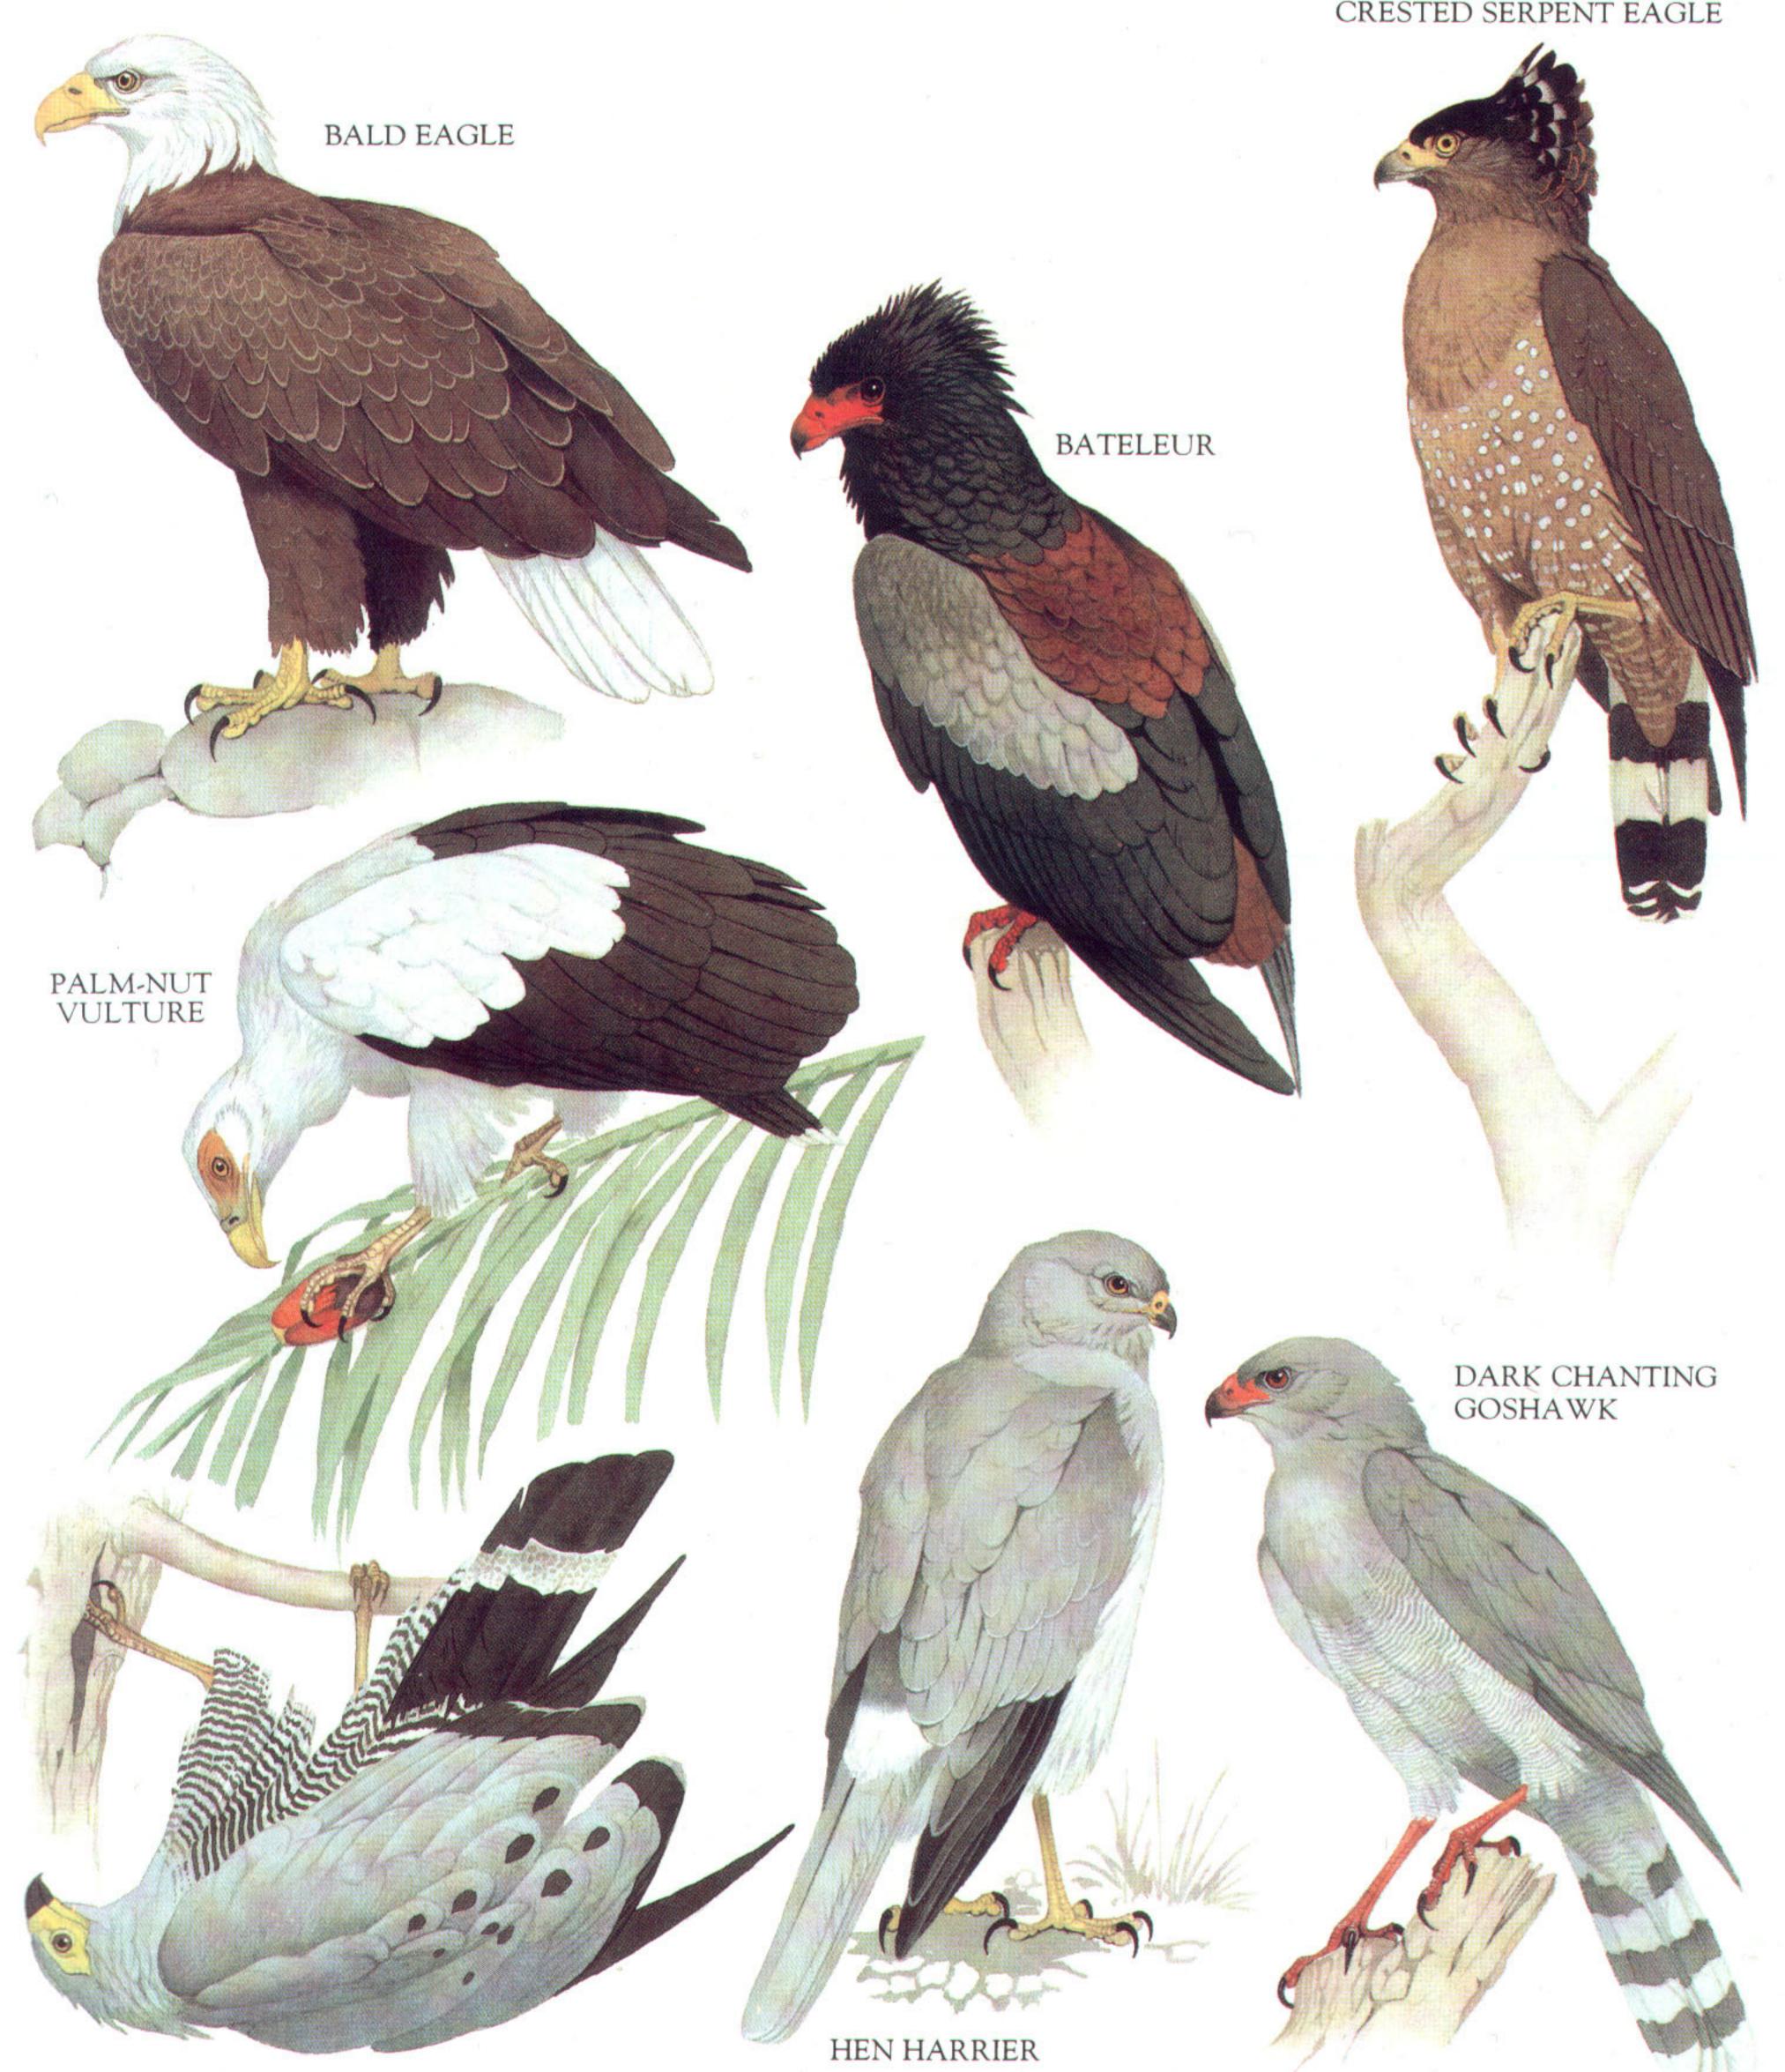

#### WANDERING ALBATROSS

#### LIGHT-MANTLED SOOTY ALBATROSS

### MOTTLED PETREL

#### MANX SHEARWATER

FULMAR

BROAD-BILLED PRION



BLACK STORM PETREL

STORM PETREL







#### NORTHERN GANNET

BROWN BOOBY

#### BROWN PELICAN

#### GREAT WHITE PELICAN















MAGPIE GOOSE

GREYLAG GOOSE

#### WHITE-FACED WHISTLING DUCK

SHELDUCK (male)





## CALIFORNIA CONDOR

TURKEY VULTURE

0.

OSPREY



KING VULTURE



























#### WHOOPING CRANE

LIMPKIN

PLAINS-WANDERER

ANDALUSIAN HEMIPODE

CROWNED CRANE











AMERICAN GOLDEN PLOVER (summer plumage)

WRYBILL

COMMON OYSTERCATCHER

GREATER PAINTED SNIPE (female)

> RINGED PLOVER (summer plumage)

10 N.S.





1.4





BLACK-WINGED STILT

#### GREAT SHORE PLOVER

IBISBILL

STONE CURLEW





HERRING GULL

COMMON TERN

COMMON NODDY

BLACK-HEADED GULL (breeding plumage)

BLACK SKIMMER









SCALY-BREASTED GROUND DOVE (male)

BLUE-HEADED QUAIL DOVE





#### NUTMEG PIGEON

SUPERB FRUIT DOVE (male)

DIAMOND DOVE





. +

























POORWILL

NIGHTJAR (male)



# LYRE-TAILED NIGHTJAR (male)

PAURAQUE (male)



















# SHORT-LEGGED GROUND ROLLER

ROLLER









COPPERSMITH BARBET

GREATER HONEYGUIDE

WHITE-NECKED PU