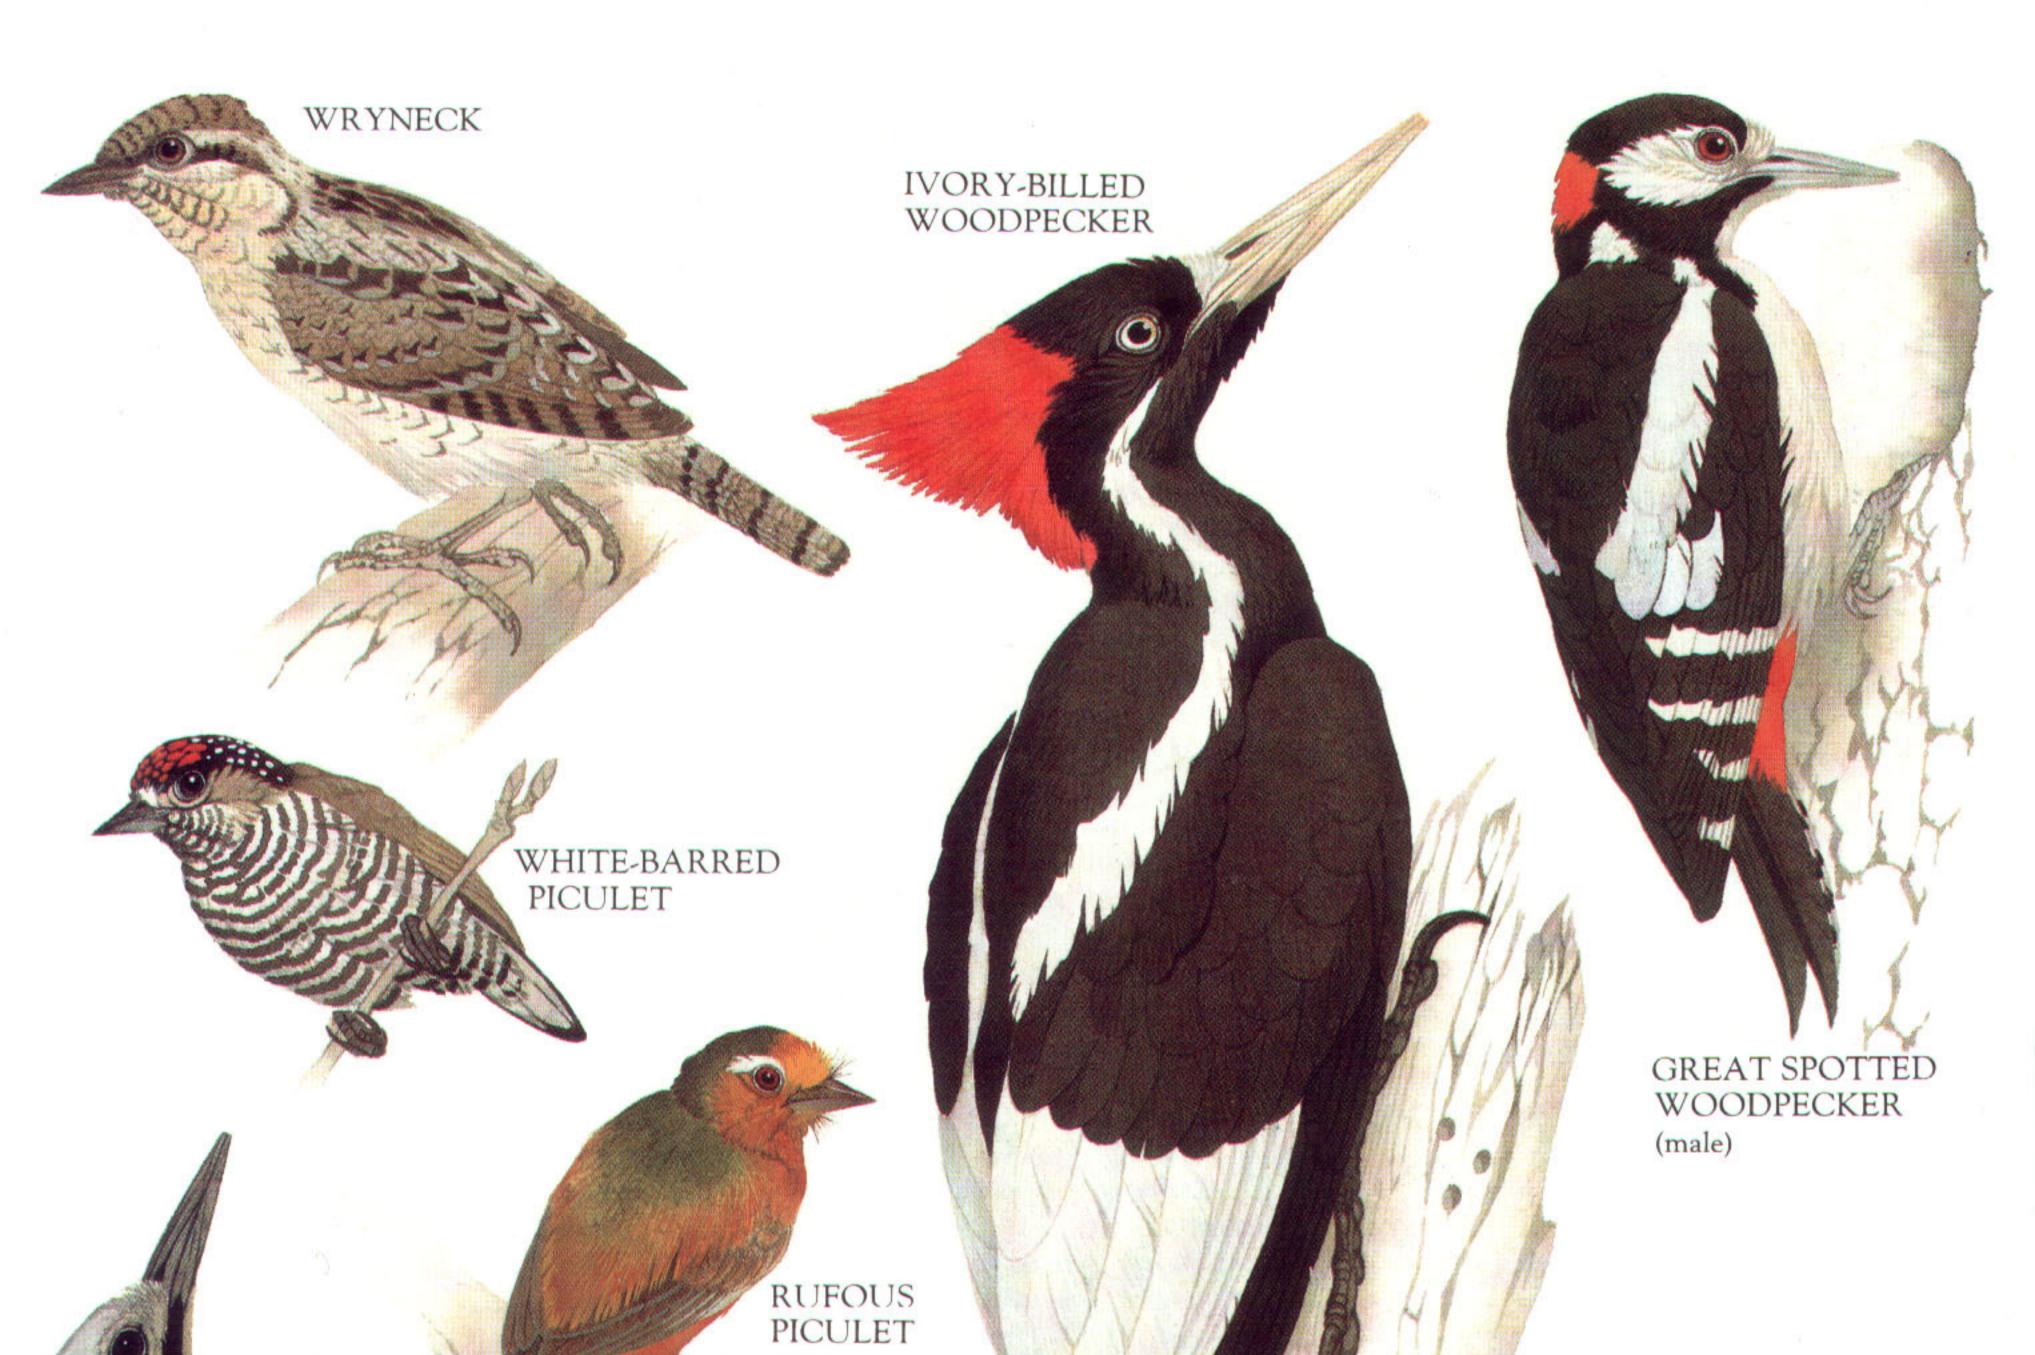

#### WHOOPING CRANE

LIMPKIN

PLAINS-WANDERER

ANDALUSIAN HEMIPODE

CROWNED CRANE











AMERICAN GOLDEN PLOVER (summer plumage)

WRYBILL

COMMON OYSTERCATCHER

GREATER PAINTED SNIPE (female)

> RINGED PLOVER (summer plumage)

10 N.S.





1.4





BLACK-WINGED STILT

#### GREAT SHORE PLOVER

IBISBILL

STONE CURLEW





HERRING GULL

COMMON TERN

COMMON NODDY

BLACK-HEADED GULL (breeding plumage)

BLACK SKIMMER









SCALY-BREASTED GROUND DOVE (male)

BLUE-HEADED QUAIL DOVE





#### NUTMEG PIGEON

SUPERB FRUIT DOVE (male)

DIAMOND DOVE





. +

























POORWILL

NIGHTJAR (male)



# LYRE-TAILED NIGHTJAR (male)

PAURAQUE (male)



















# SHORT-LEGGED GROUND ROLLER

ROLLER









COPPERSMITH BARBET

GREATER HONEYGUIDE

WHITE-NECKED PUFFBIRD







COMMON FLICKER

YELLOW-BELLIED SAPSUCKER



1

(male)





#### PLAIN XENOPS

**RED-FACED SPINETAIL** 

LARKLIKE BUSHRUNNER



BARRED WOODCREEPER

**RED-BILLED SCYTHEBILL** 

OLIVACEOUS WOODCREEPER LONG-BILLED WOODCREEPER













OCHRE-BELLIED FLYCATCHER



COMMON

TODY-FLYCATCHER

# GREAT SHRIKE TYRANT











PURPLE MARTIN (male)

BLUE ROUGH-WINGED SWALLOW (male)

WHITE-EYED RIVER MARTIN







#### 





### WHITE-THROATED BULBUL

YELLOW-BELLIED GREENBUL

CRESTED FINCHBILL

**RED-WHISKERED BULBUL** 







HOOK-BILLED BULBUL

FAIRY BLUEBIRD (male)

#### GREAT GREY SHRIKE (male)



GREY-HEADED BUSH-SHRIKE

.







GREY HYPOCOLIUS (male)

# GREY SILKY FLYCATCHER (male)

PALMCHAT





LONG-BILLED MARSH WREN

TIDIA

HOUSE WREN

## BEWICK'S WREN

ROCK WREN

C L

Chip





### CALI