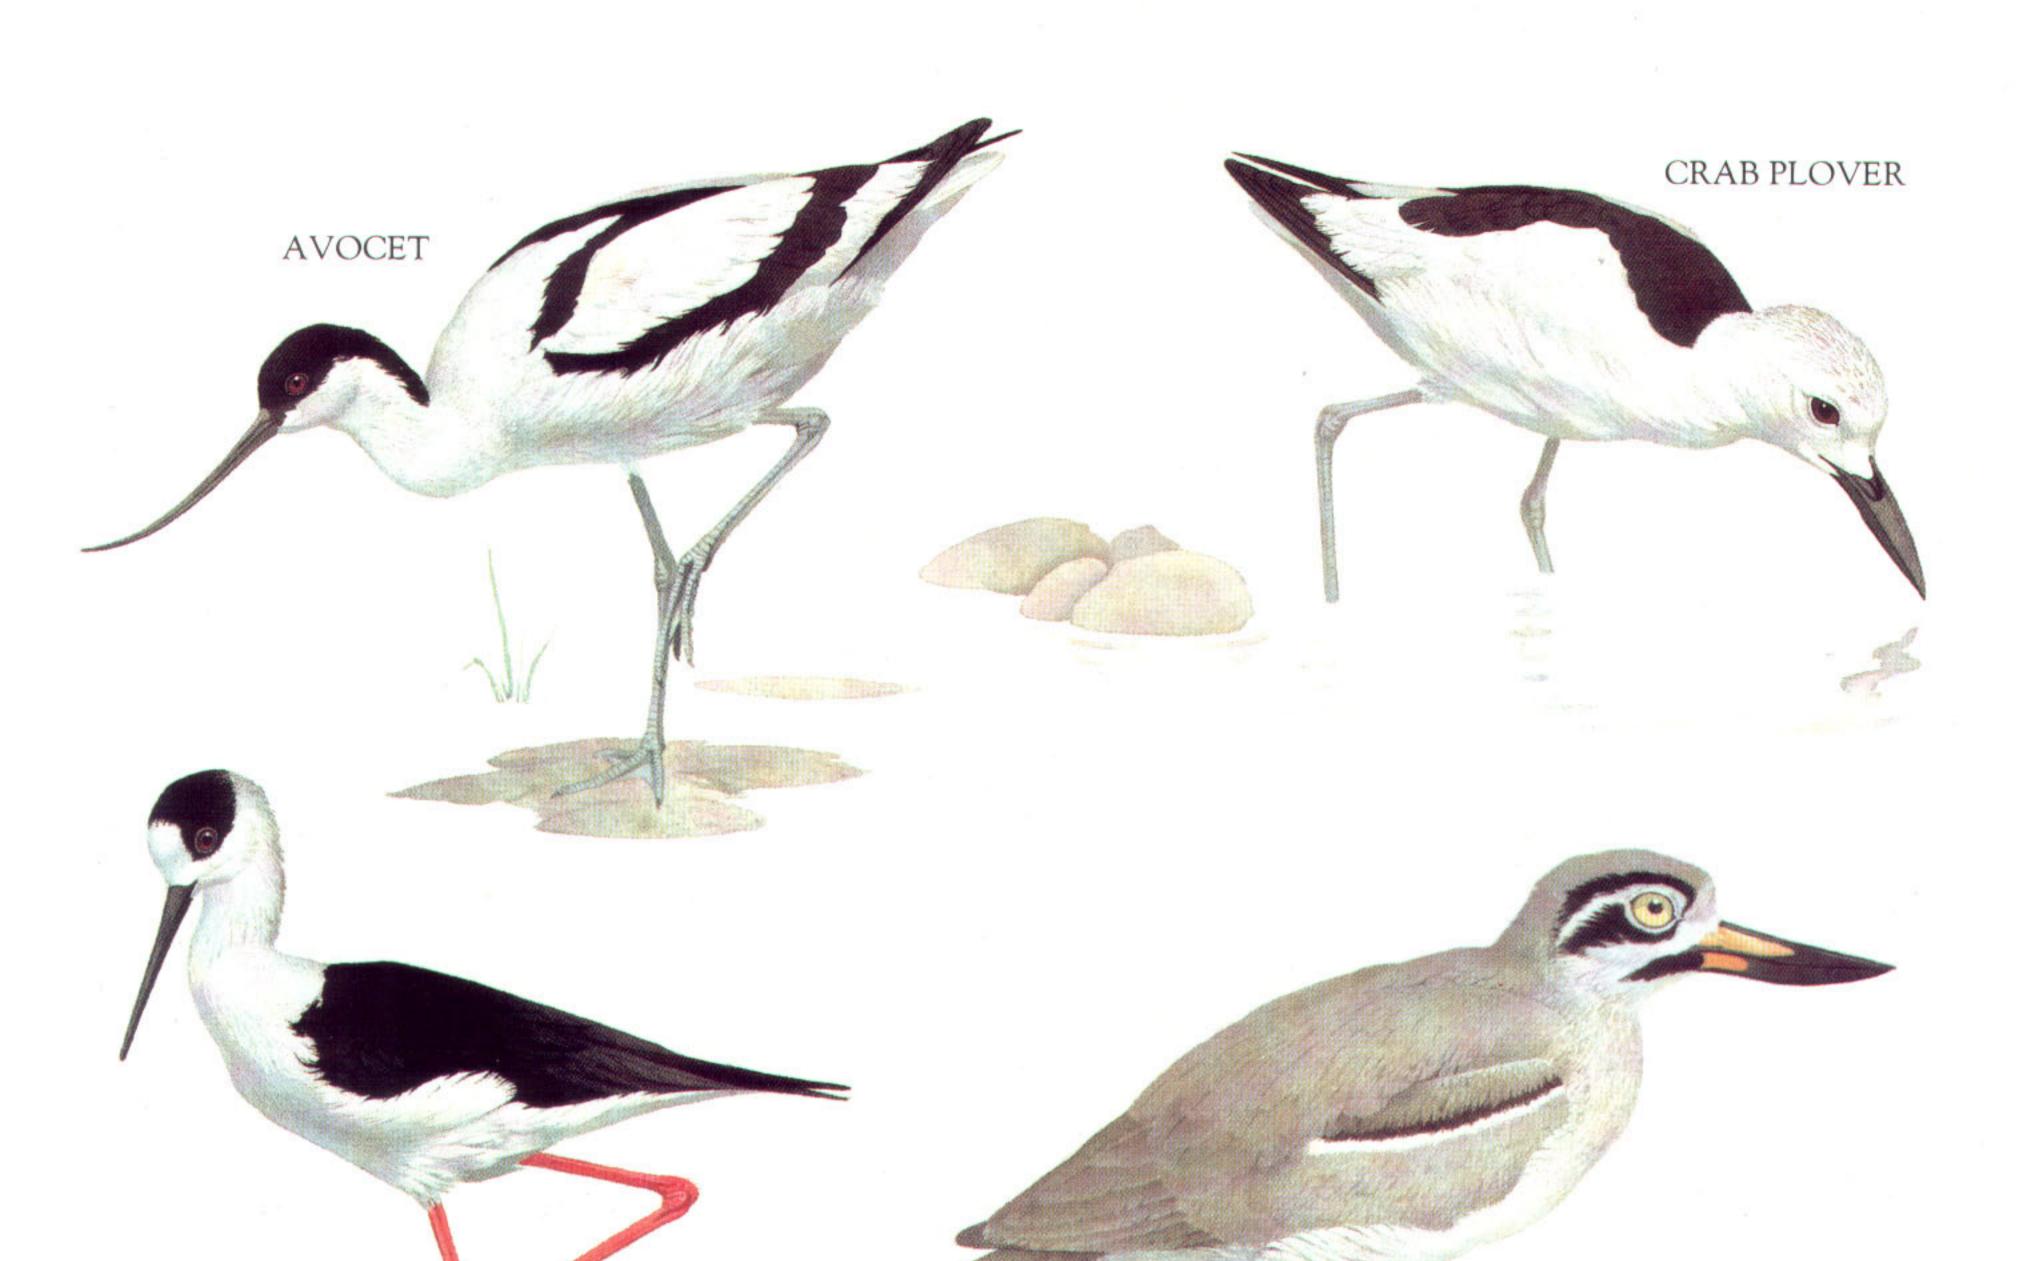

GREATER PAINTED SNIPE (female)

> RINGED PLOVER (summer plumage)

10 N.S.

1.4

BLACK-WINGED STILT

#### GREAT SHORE PLOVER

IBISBILL

STONE CURLEW

HERRING GULL

COMMON TERN

COMMON NODDY

BLACK-HEADED GULL (breeding plumage)

BLACK SKIMMER