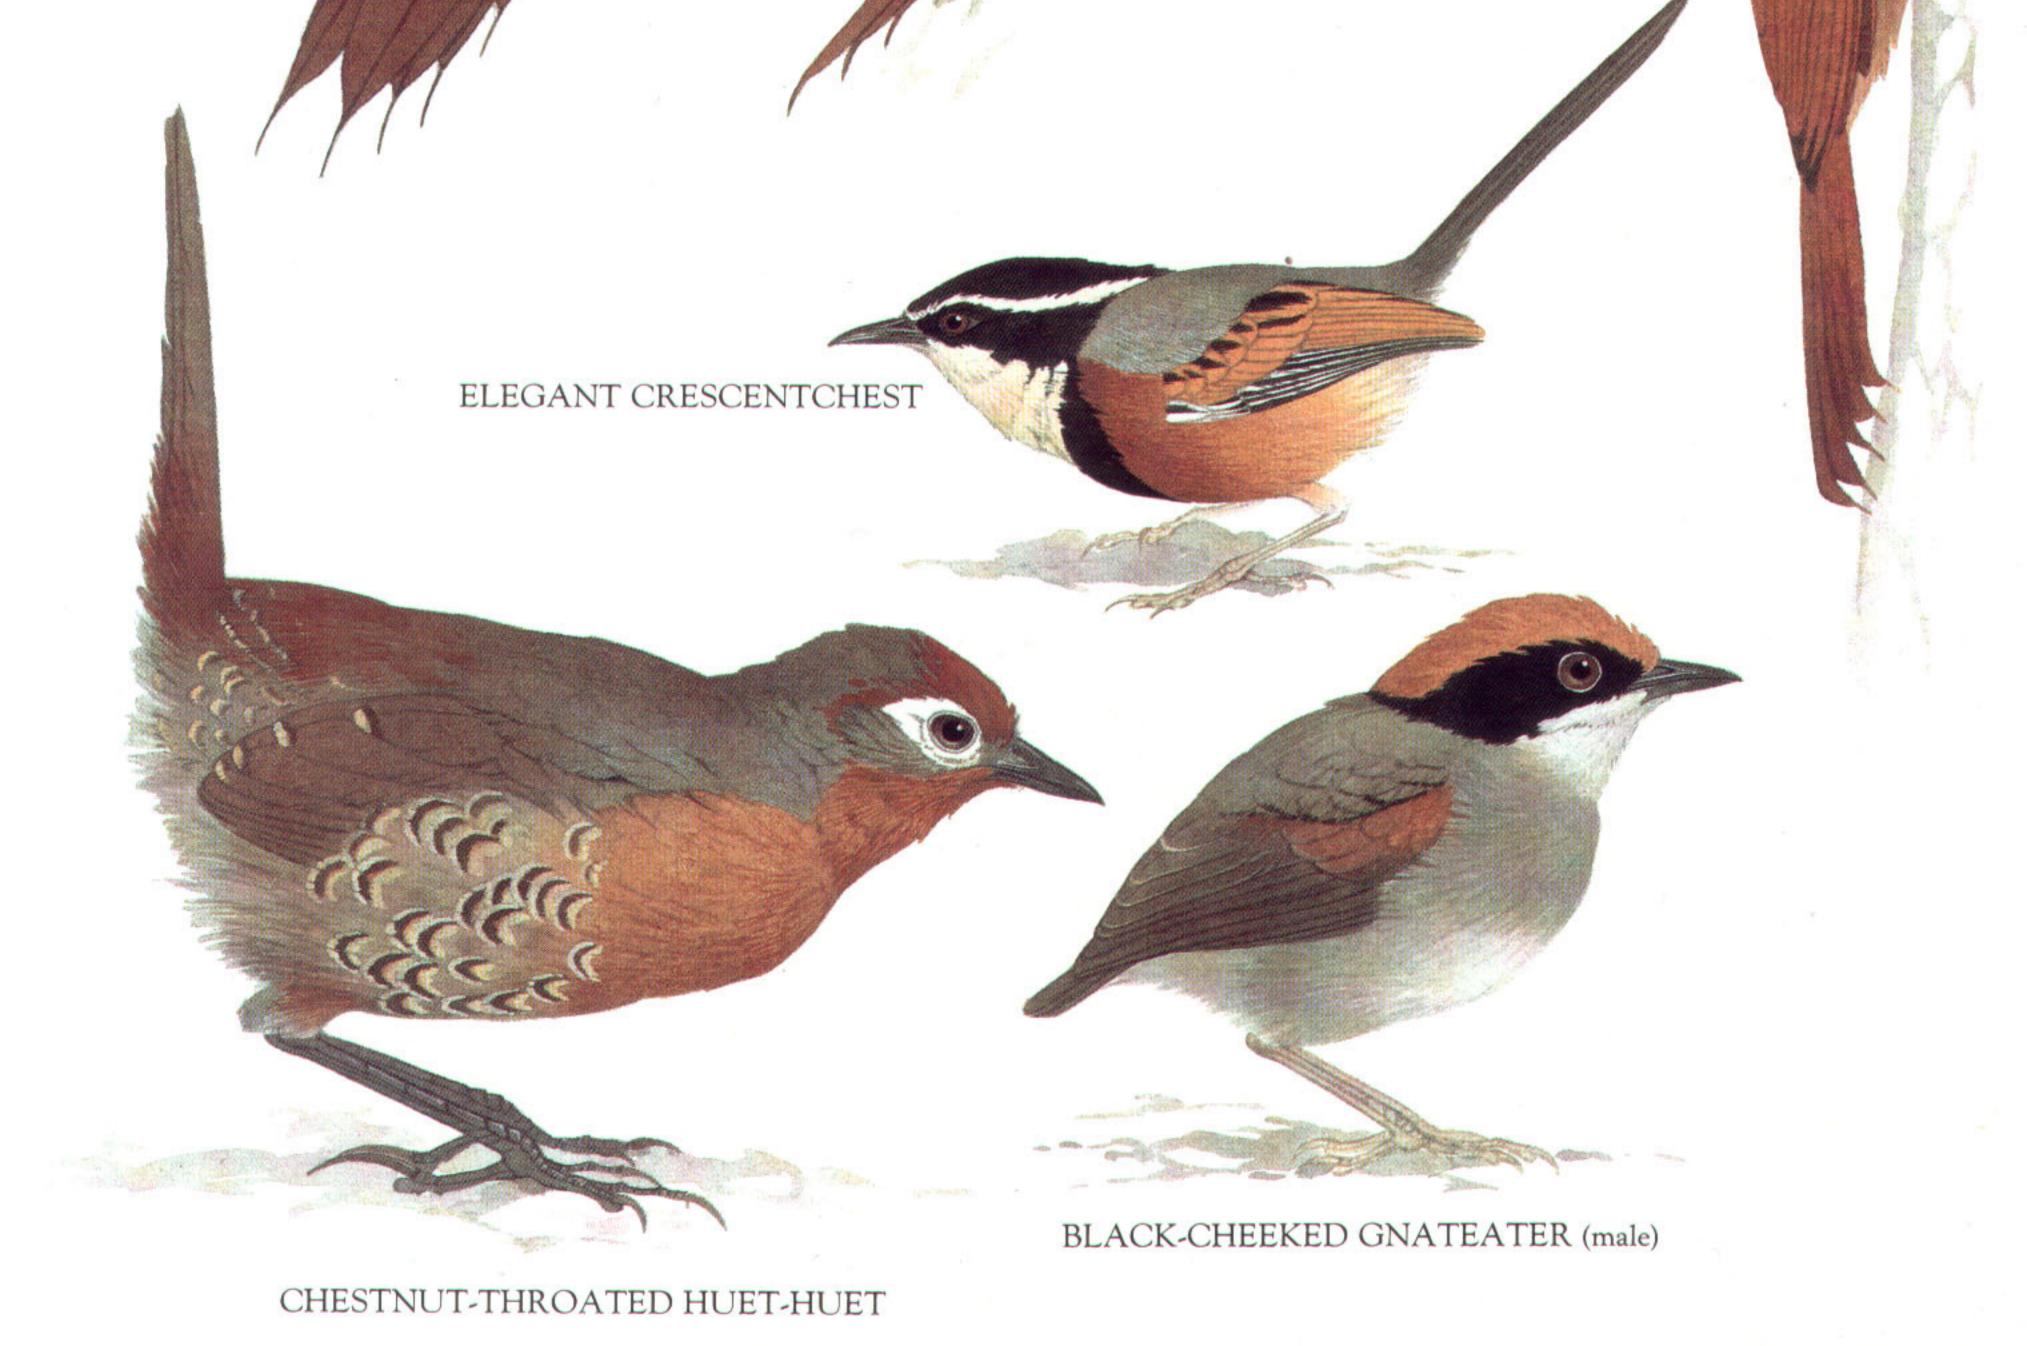

#### PLAIN XENOPS

**RED-FACED SPINETAIL** 

LARKLIKE BUSHRUNNER

BARRED WOODCREEPER

**RED-BILLED SCYTHEBILL** 

OLIVACEOUS WOODCREEPER LONG-BILLED WOODCREEPER

OCHRE-BELLIED FLYCATCHER

COMMON