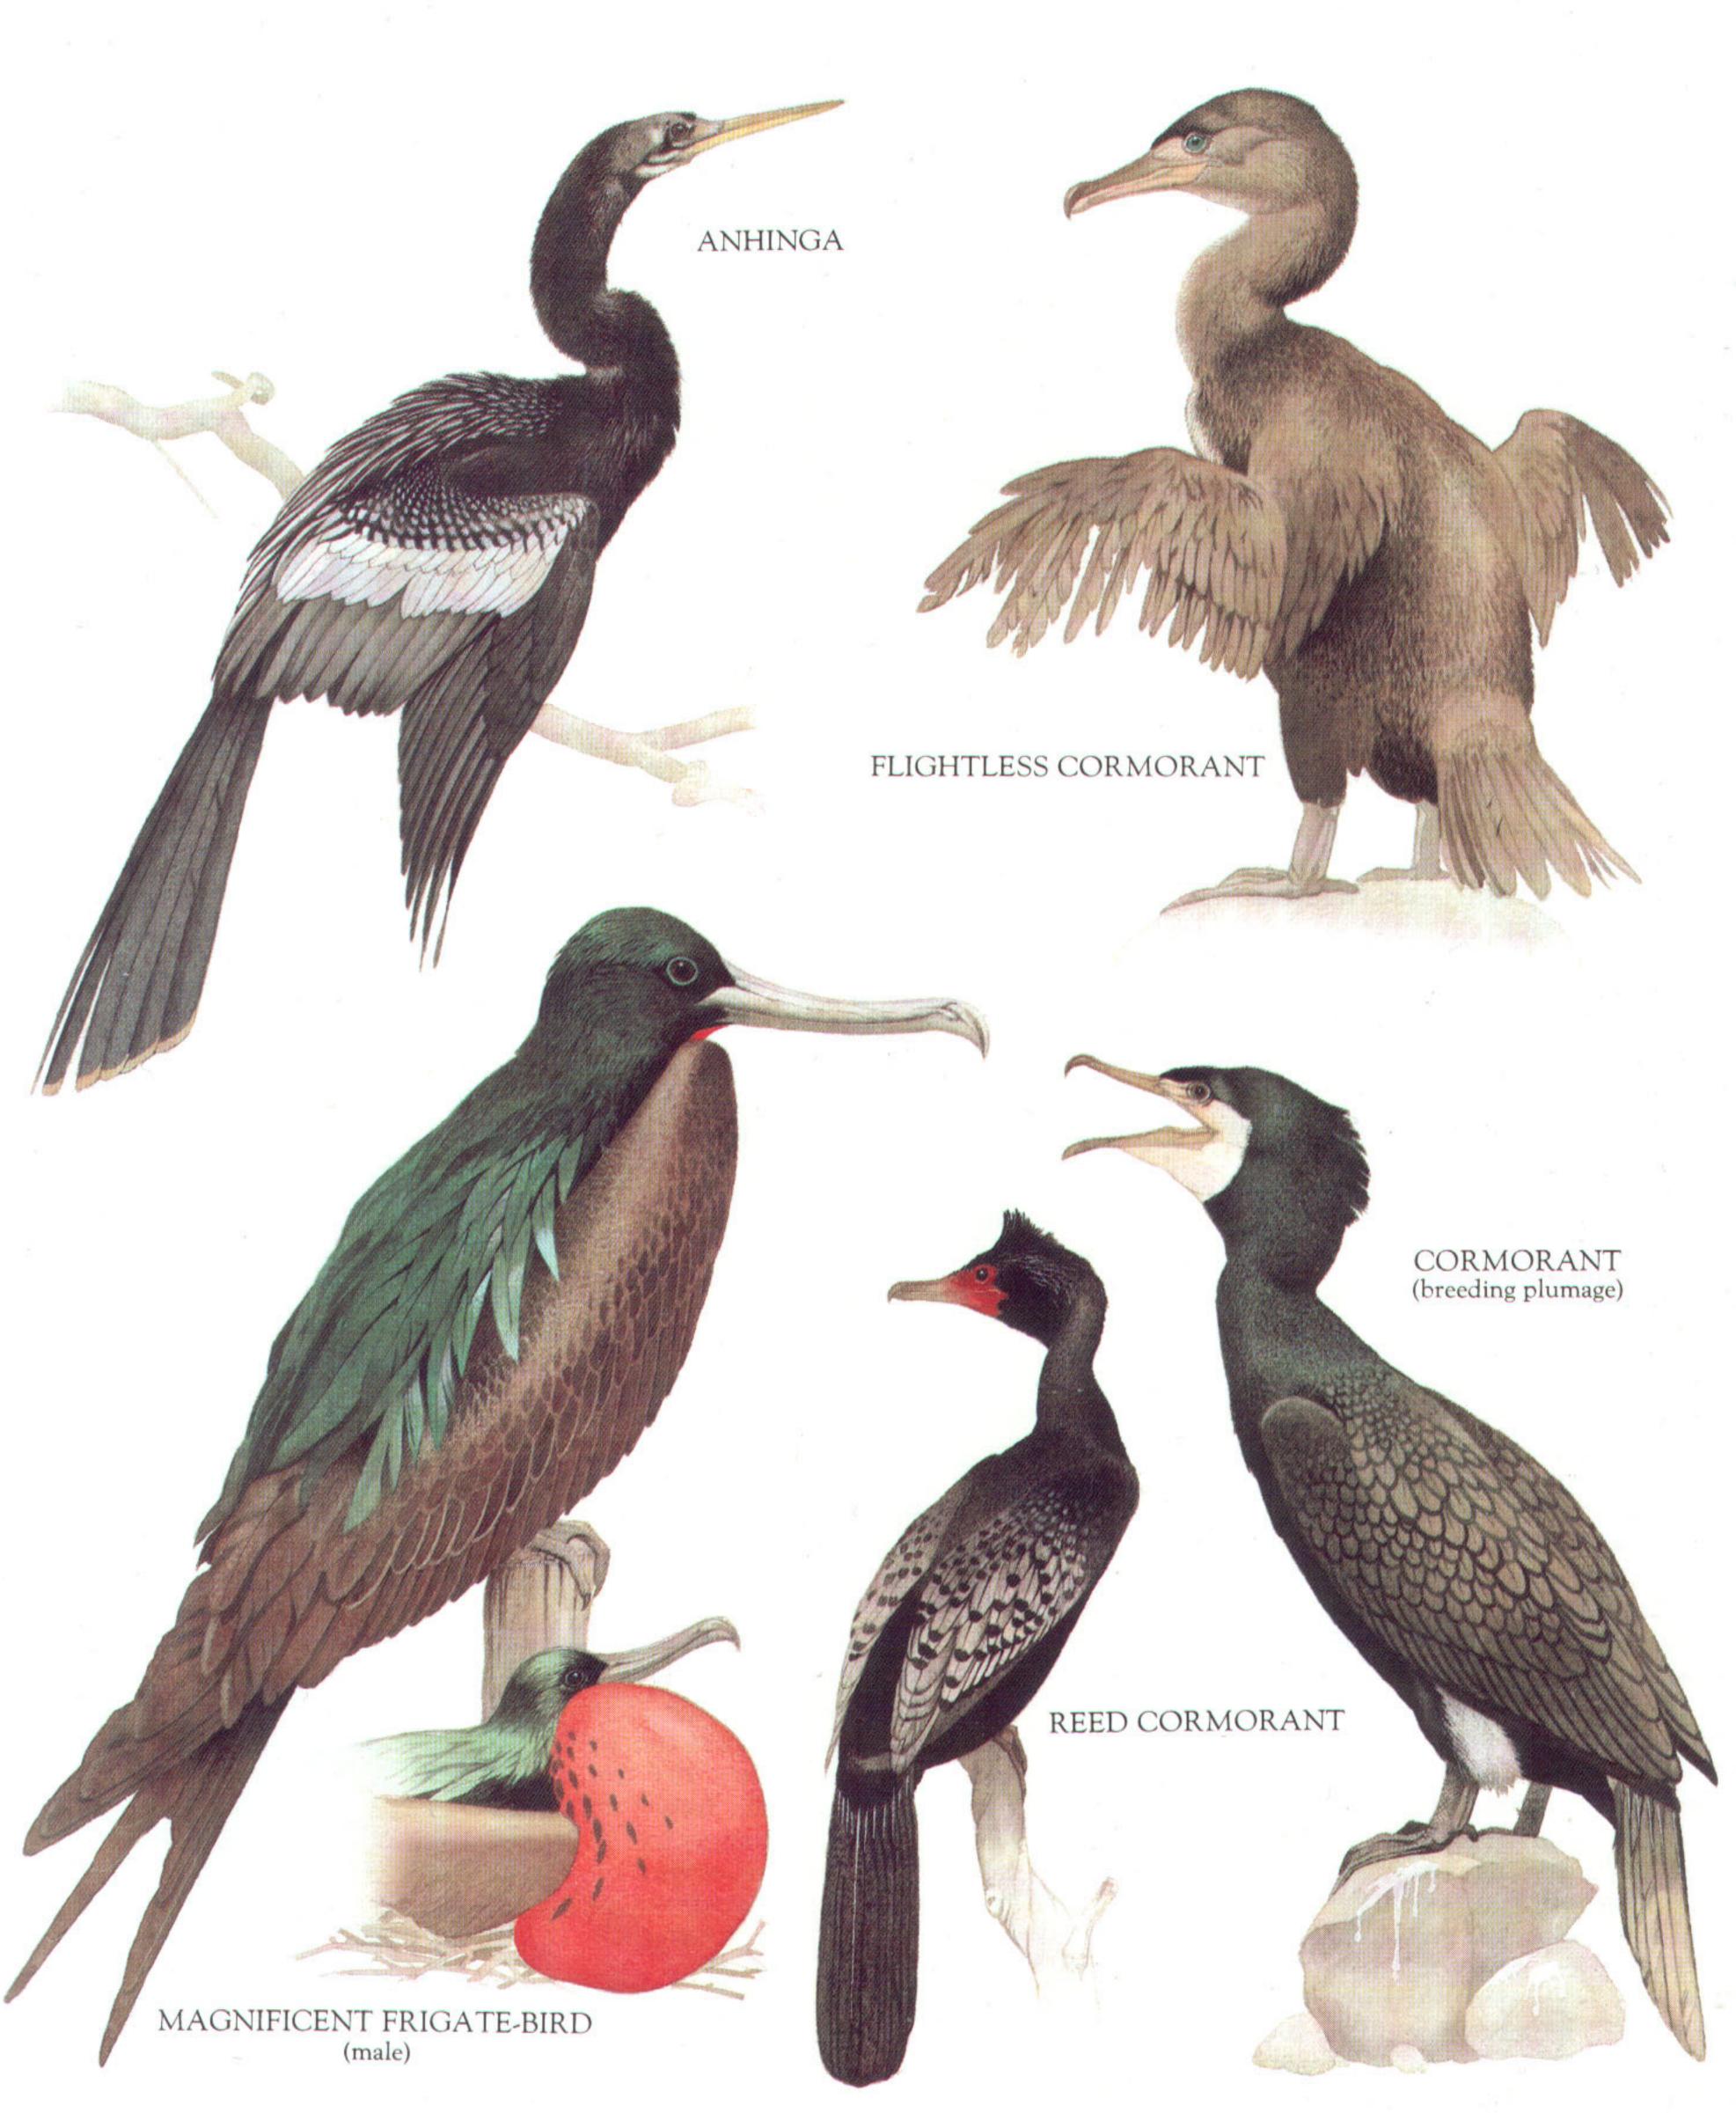

#### WANDERING ALBATROSS

#### LIGHT-MANTLED SOOTY ALBATROSS

### MOTTLED PETREL

#### MANX SHEARWATER

FULMAR

BROAD-BILLED PRION



BLACK STORM PETREL

STORM PETREL







#### NORTHERN GANNET

BROWN BOOBY

#### BROWN PELICAN

#### GREAT WHITE PELICAN















MAGPIE GOOSE

GREYLAG GOOSE

#### WHITE-FACED WHISTLING DUCK

SHELDUCK (male)





## CALIFORNIA CONDOR

TURKEY VULTURE

0.

OSPREY



KING VULTURE



























#### WHOOPING CRANE

LIMPKIN

PLAINS-WANDERER

ANDALUSIAN HEMIPODE

CROWNED CRANE











AMERICAN GOLDEN PLOVER (summer plumage)

WRYBILL

COMMON OYSTERCATCHER

GREATER PAINTED SNIPE (female)

> RINGED PLOVER (summer plumage)

10 N.S.





1.4





BLACK-WINGED STILT

#### GREAT SHORE PLOVER

IBISBILL

STONE CURLEW





HERRING GULL

COMMON TERN

COMMON NODDY

BLACK-HEADED GULL (breeding plumage)

BLACK SKIMMER









SCALY-BREASTED GROUND DOVE (male)

BLUE-HEADED QUAIL DOVE





#### NUTMEG PIGEON

SUPERB FRUIT DOVE (male)

DIAMOND DOVE





. +

























POORWILL

NIGHTJAR (male)