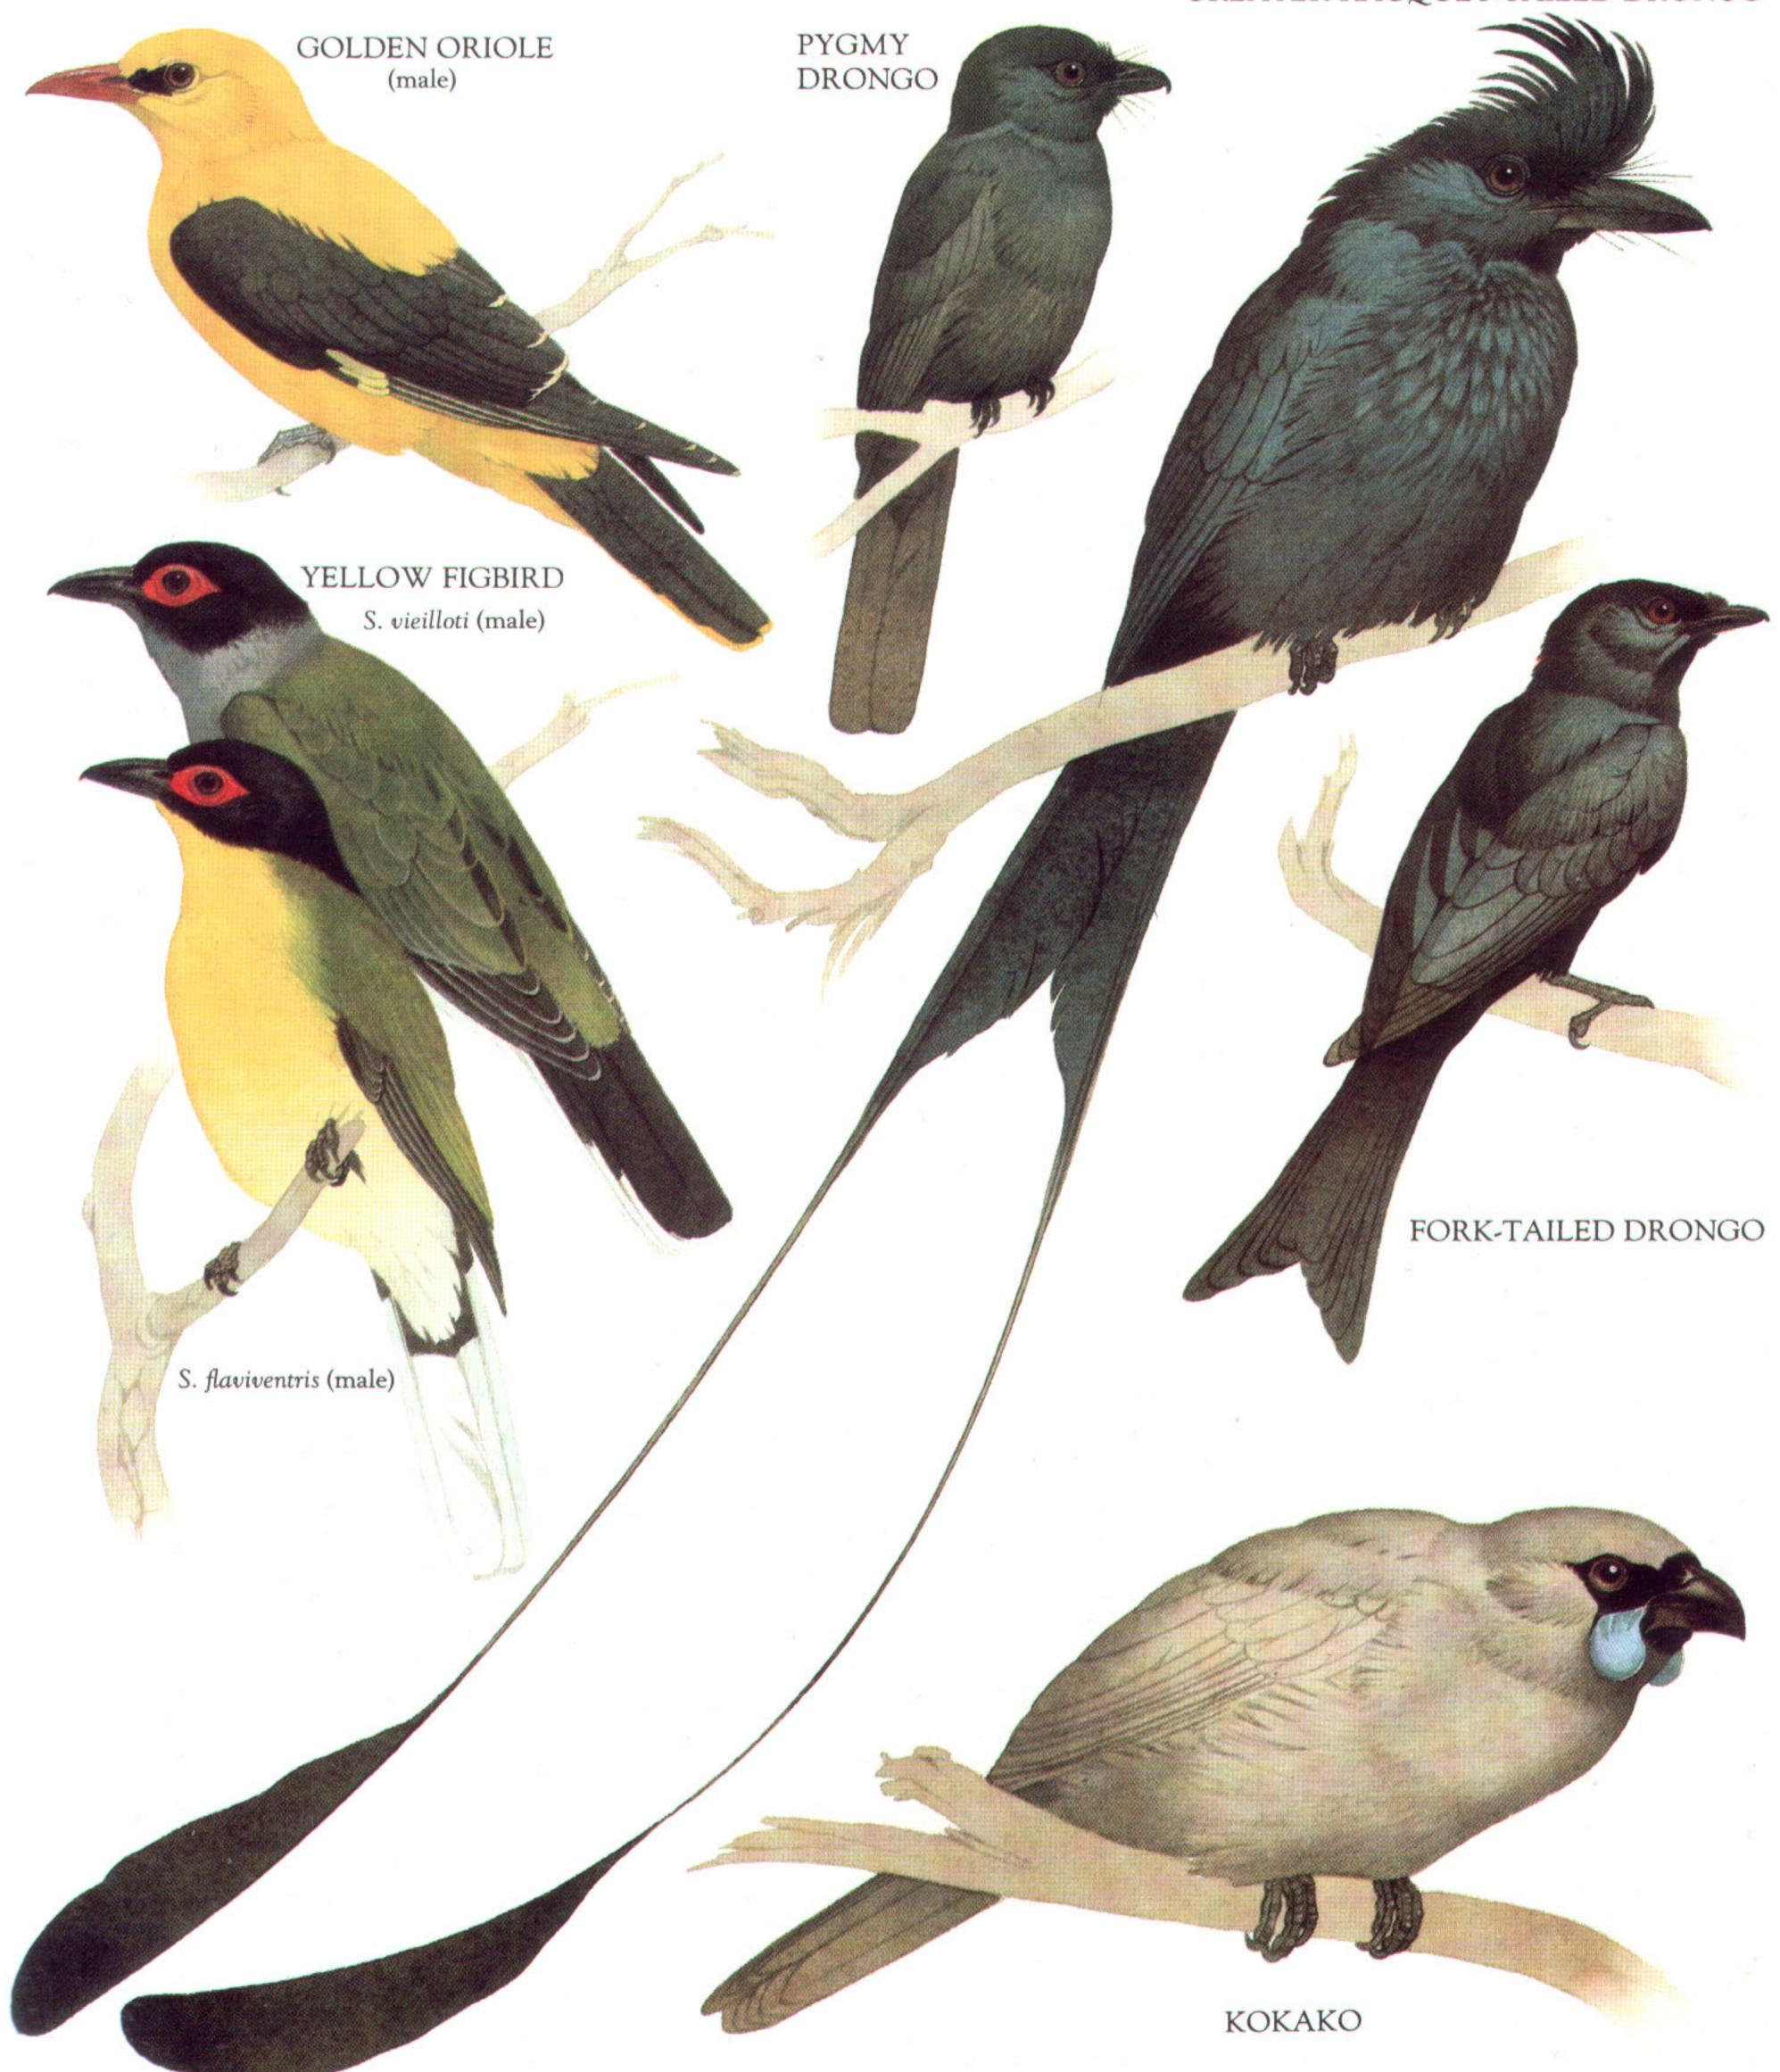

THATCH**

VARIED SITELLA







LONG-BILLED SPIDERHUNTER (male)



OLIVE-BACKED SUNBIRD (male)











YELLOWHAMMER-(male)

SNOW BUNTING (male)

CHIPPING SPARROW





# WHITE-NAPED BRUSH FINCH













### SILVER-BEAKED TANAGER (male)

PARADISE TANAGER

BLUE-CROWNED CHLOROPHONIA (male)

> PURPLE HONEYCREEPER (male)









### WAGLER'S OROPENDOLA (male)



BROWN-HEADED COWBIRD (male)

YELLOW-RUMPED CACIQUE (male)

> EASTERN MEADOWLARK

COMMON GRACKLE







PINE GROSBEAK (male)

REDPOLL

BULLFINCH (male)

### BLUE-FACED PARROT-FINCH

**RED-BILLED FIRE-FINCH (male)** 

RED-CHEEKED CORDON-BLEU (male)

**RED AVADAVAT** 

(male)



•

GOULDIAN FINCH (male)

JAVA SPARROW

ZEBRA FINCH (male)





RED-HEADED WEAVER (male)

GROSBEAK WEAVER

(male)









# GREATER RACQUET-TAILED DRONGO