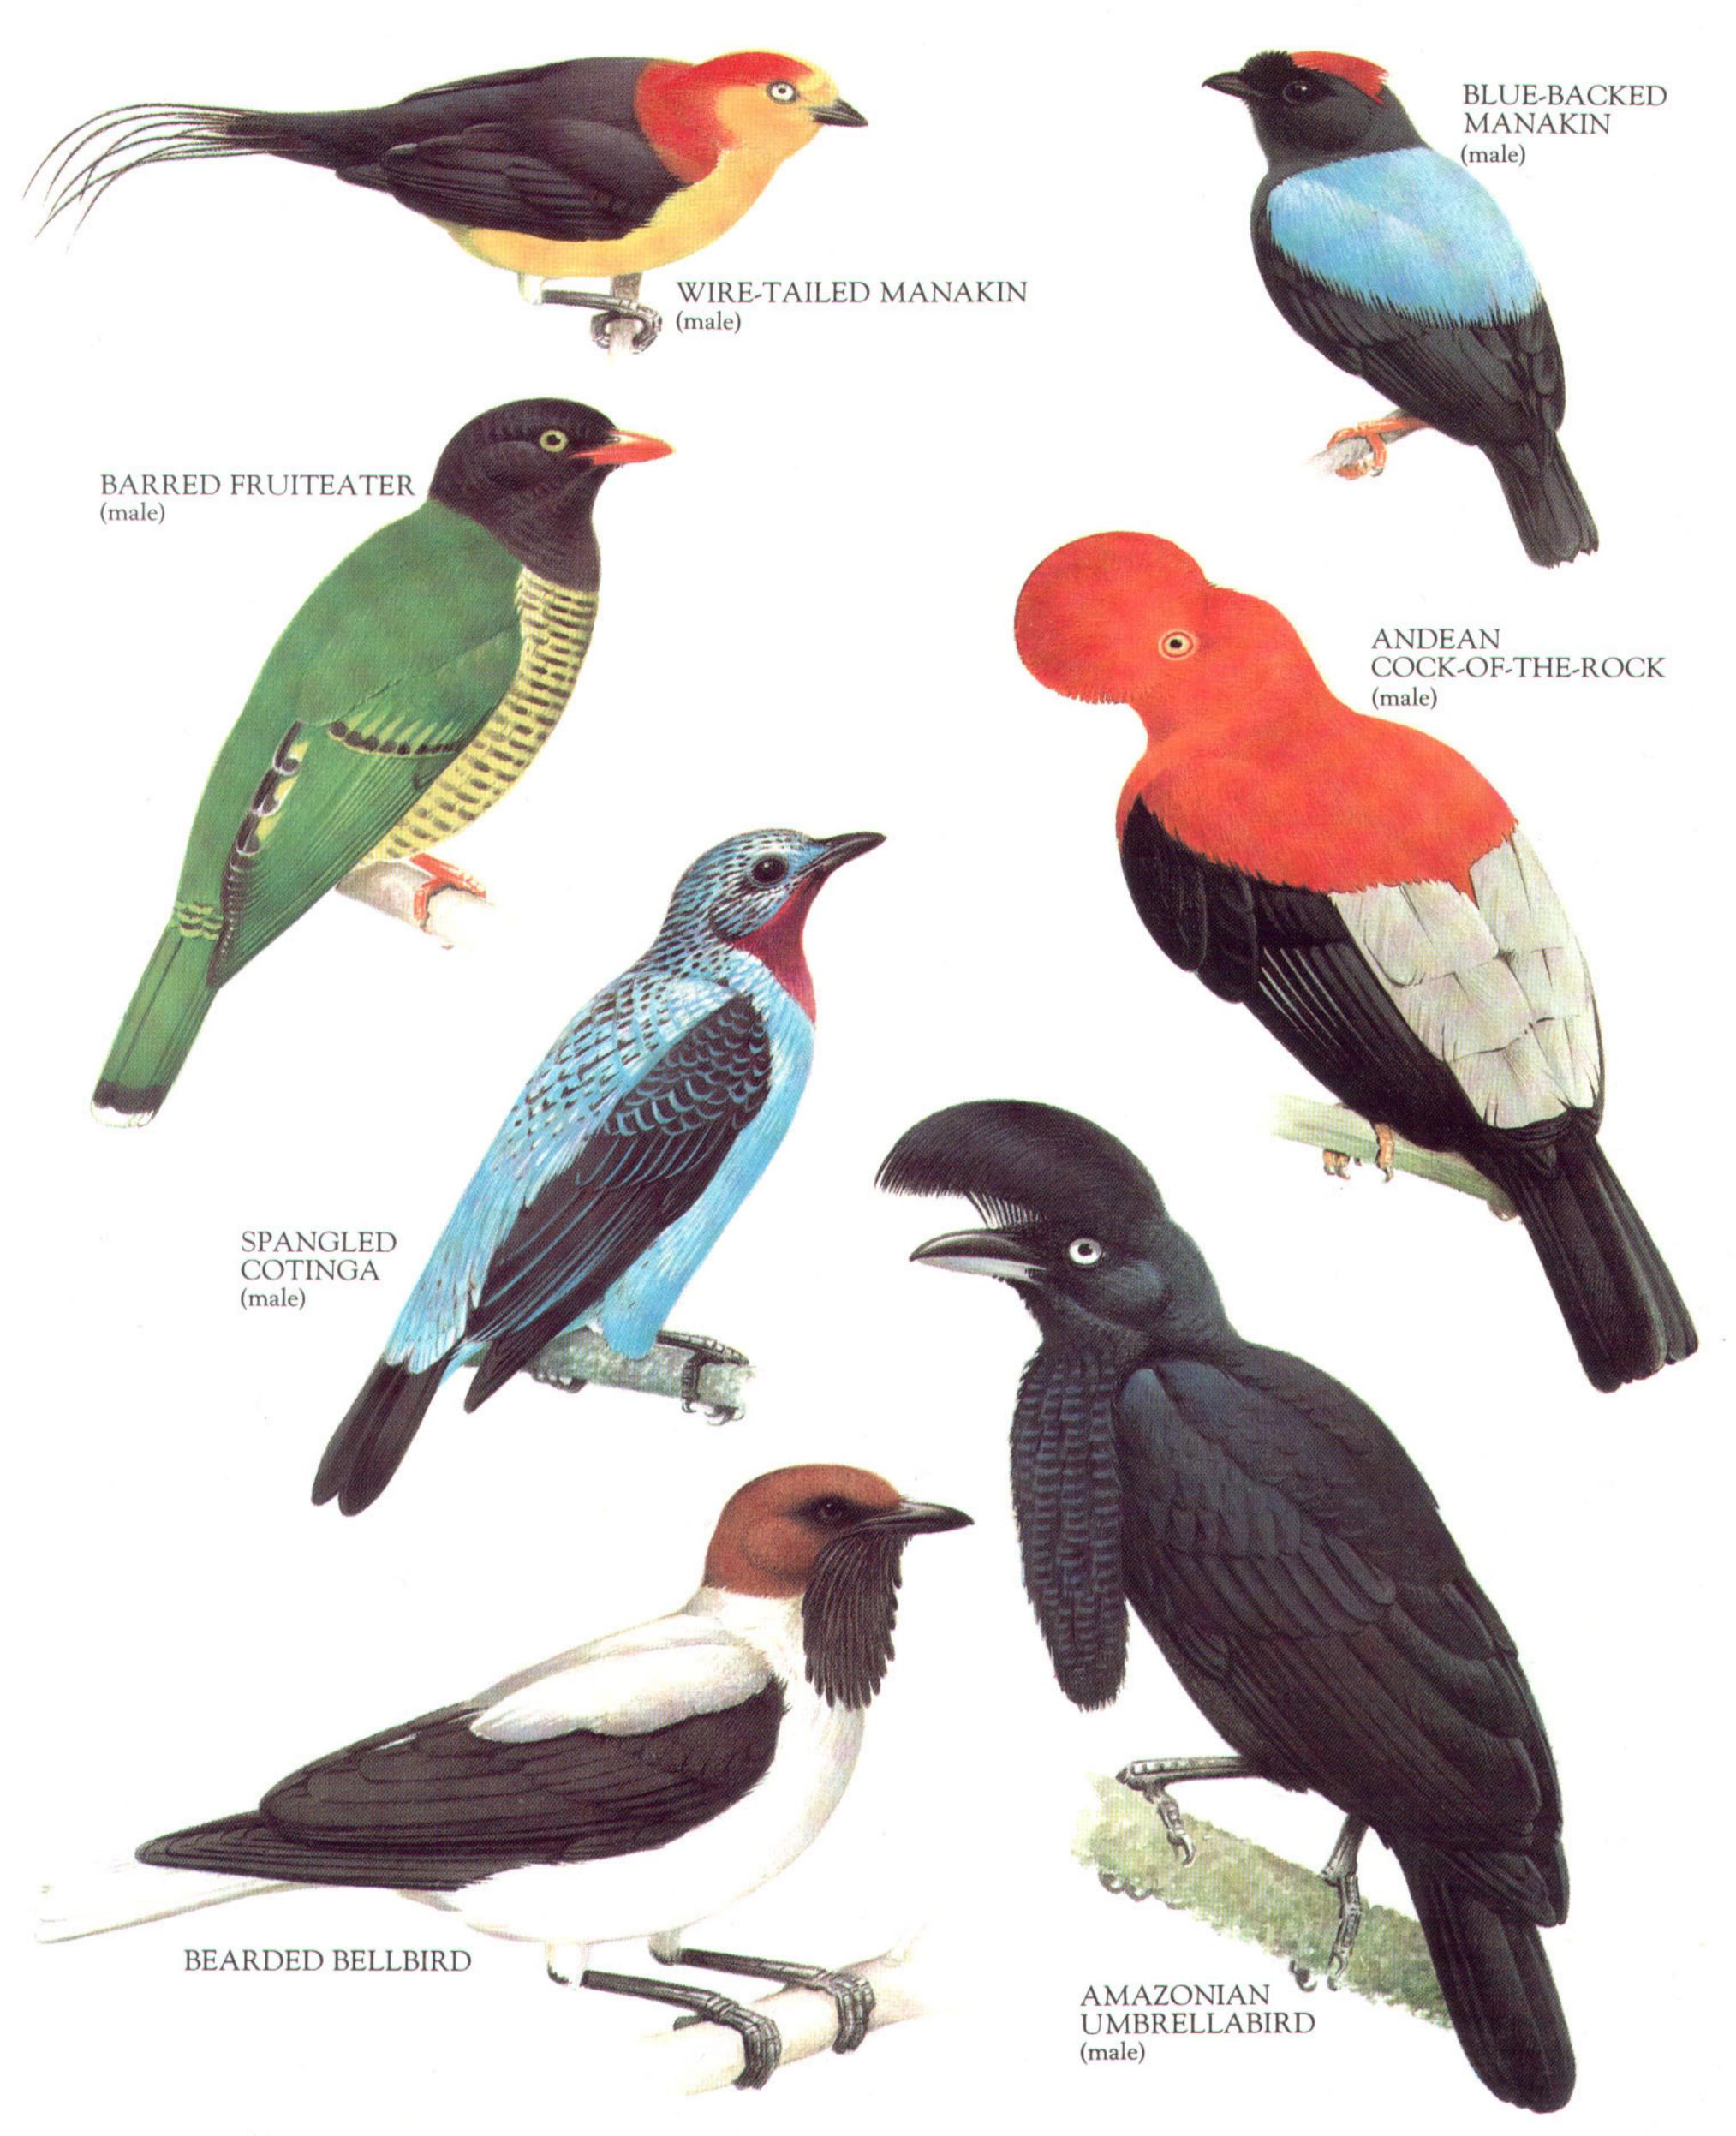

# GREAT SHRIKE TYRANT

PURPLE MARTIN (male)

BLUE ROUGH-WINGED SWALLOW (male)

WHITE-EYED RIVER MARTIN