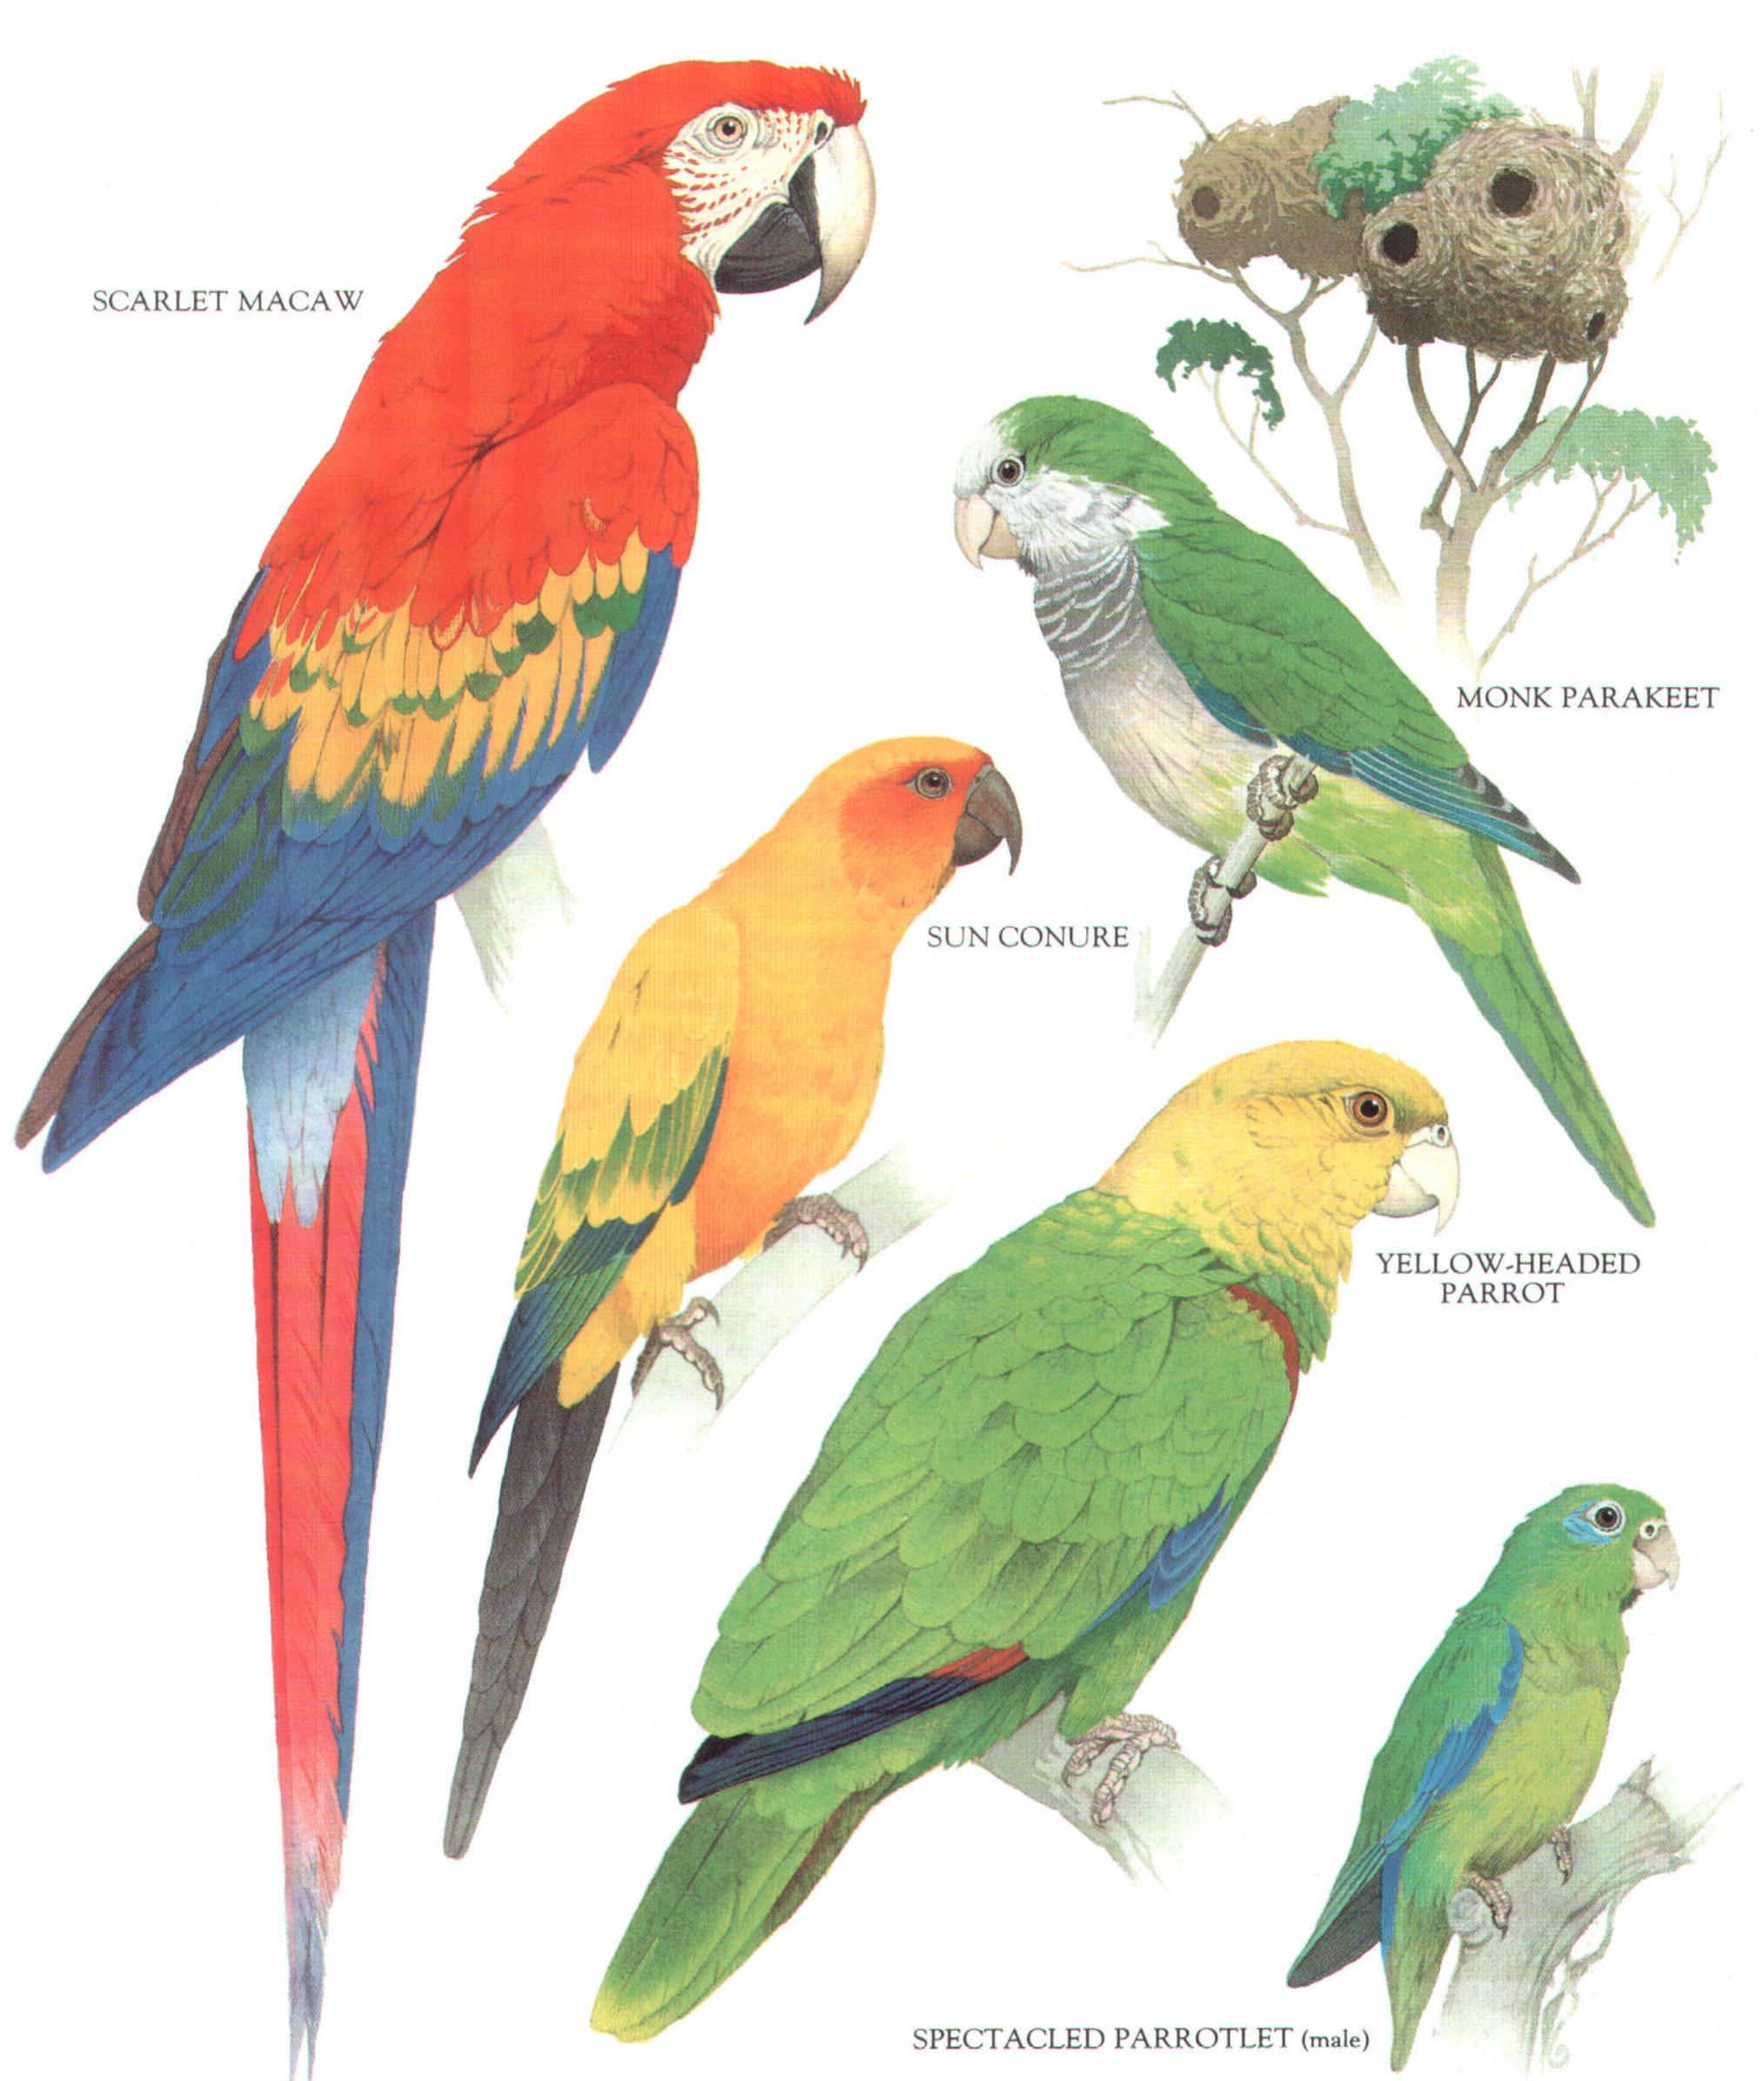

# BROWN PELICAN

#### GREAT WHITE PELICAN















MAGPIE GOOSE

GREYLAG GOOSE

#### WHITE-FACED WHISTLING DUCK

SHELDUCK (male)





## CALIFORNIA CONDOR

TURKEY VULTURE

0.

OSPREY



KING VULTURE



























#### WHOOPING CRANE

LIMPKIN

PLAINS-WANDERER

ANDALUSIAN HEMIPODE

CROWNED CRANE











AMERICAN GOLDEN PLOVER (summer plumage)

WRYBILL

COMMON OYSTERCATCHER

GREATER PAINTED SNIPE (female)

> RINGED PLOVER (summer plumage)

10 N.S.





1.4





BLACK-WINGED STILT

#### GREAT SHORE PLOVER

IBISBILL

STONE CURLEW





HERRING GULL

COMMON TERN

COMMON NODDY

BLACK-HEADED GULL (breeding plumage)

BLACK SKIMMER









SCALY-BREASTED GROUND DOVE (male)

BLUE-HEADED QUAIL DOVE





#### NUTMEG PIGEON

SUPERB FRUIT DOVE (male)

DIAMOND DOVE





. +

























POORWILL

NIGHTJAR (male)



# LYRE-TAILED NIGHTJAR (male)

PAURAQUE (male)



















# SHORT-LEGGED GROUND ROLLER

ROLLER









COPPERSMITH BARBET

GREATER HONEYGUIDE

WHITE-NECKED PUFFBIRD







COMMON FLICKER

YELLOW-BELLIED SAPSUCKER



1

(male)





#### PLAIN XENOPS

**RED-FACED SPINETAIL** 

LARKLIKE BUSHRUNNER



BARRED WOODCREEPER

**RED-BILLED SCYTHEBILL** 

OLIVACEOUS WOODCREEPER LONG-BILLED WOODCREEPER













OCHRE-BELLIED FLYCATCHER



COMMON

TODY-FLYCATCHER

# GREAT SHRIKE TYRANT











PURPLE MARTIN (male)

BLUE ROUGH-WINGED SWALLOW (male)

WHITE-EYED RIVER MARTIN







#### 





### WHITE-THROATED BULBUL

YELLOW-BELLIED GREENBUL

CRESTED FINCHBILL

**RED-WHISKERED BULBUL** 







HOOK-BILLED BULBUL

FAIRY BLUEBIRD (male)

#### GRE