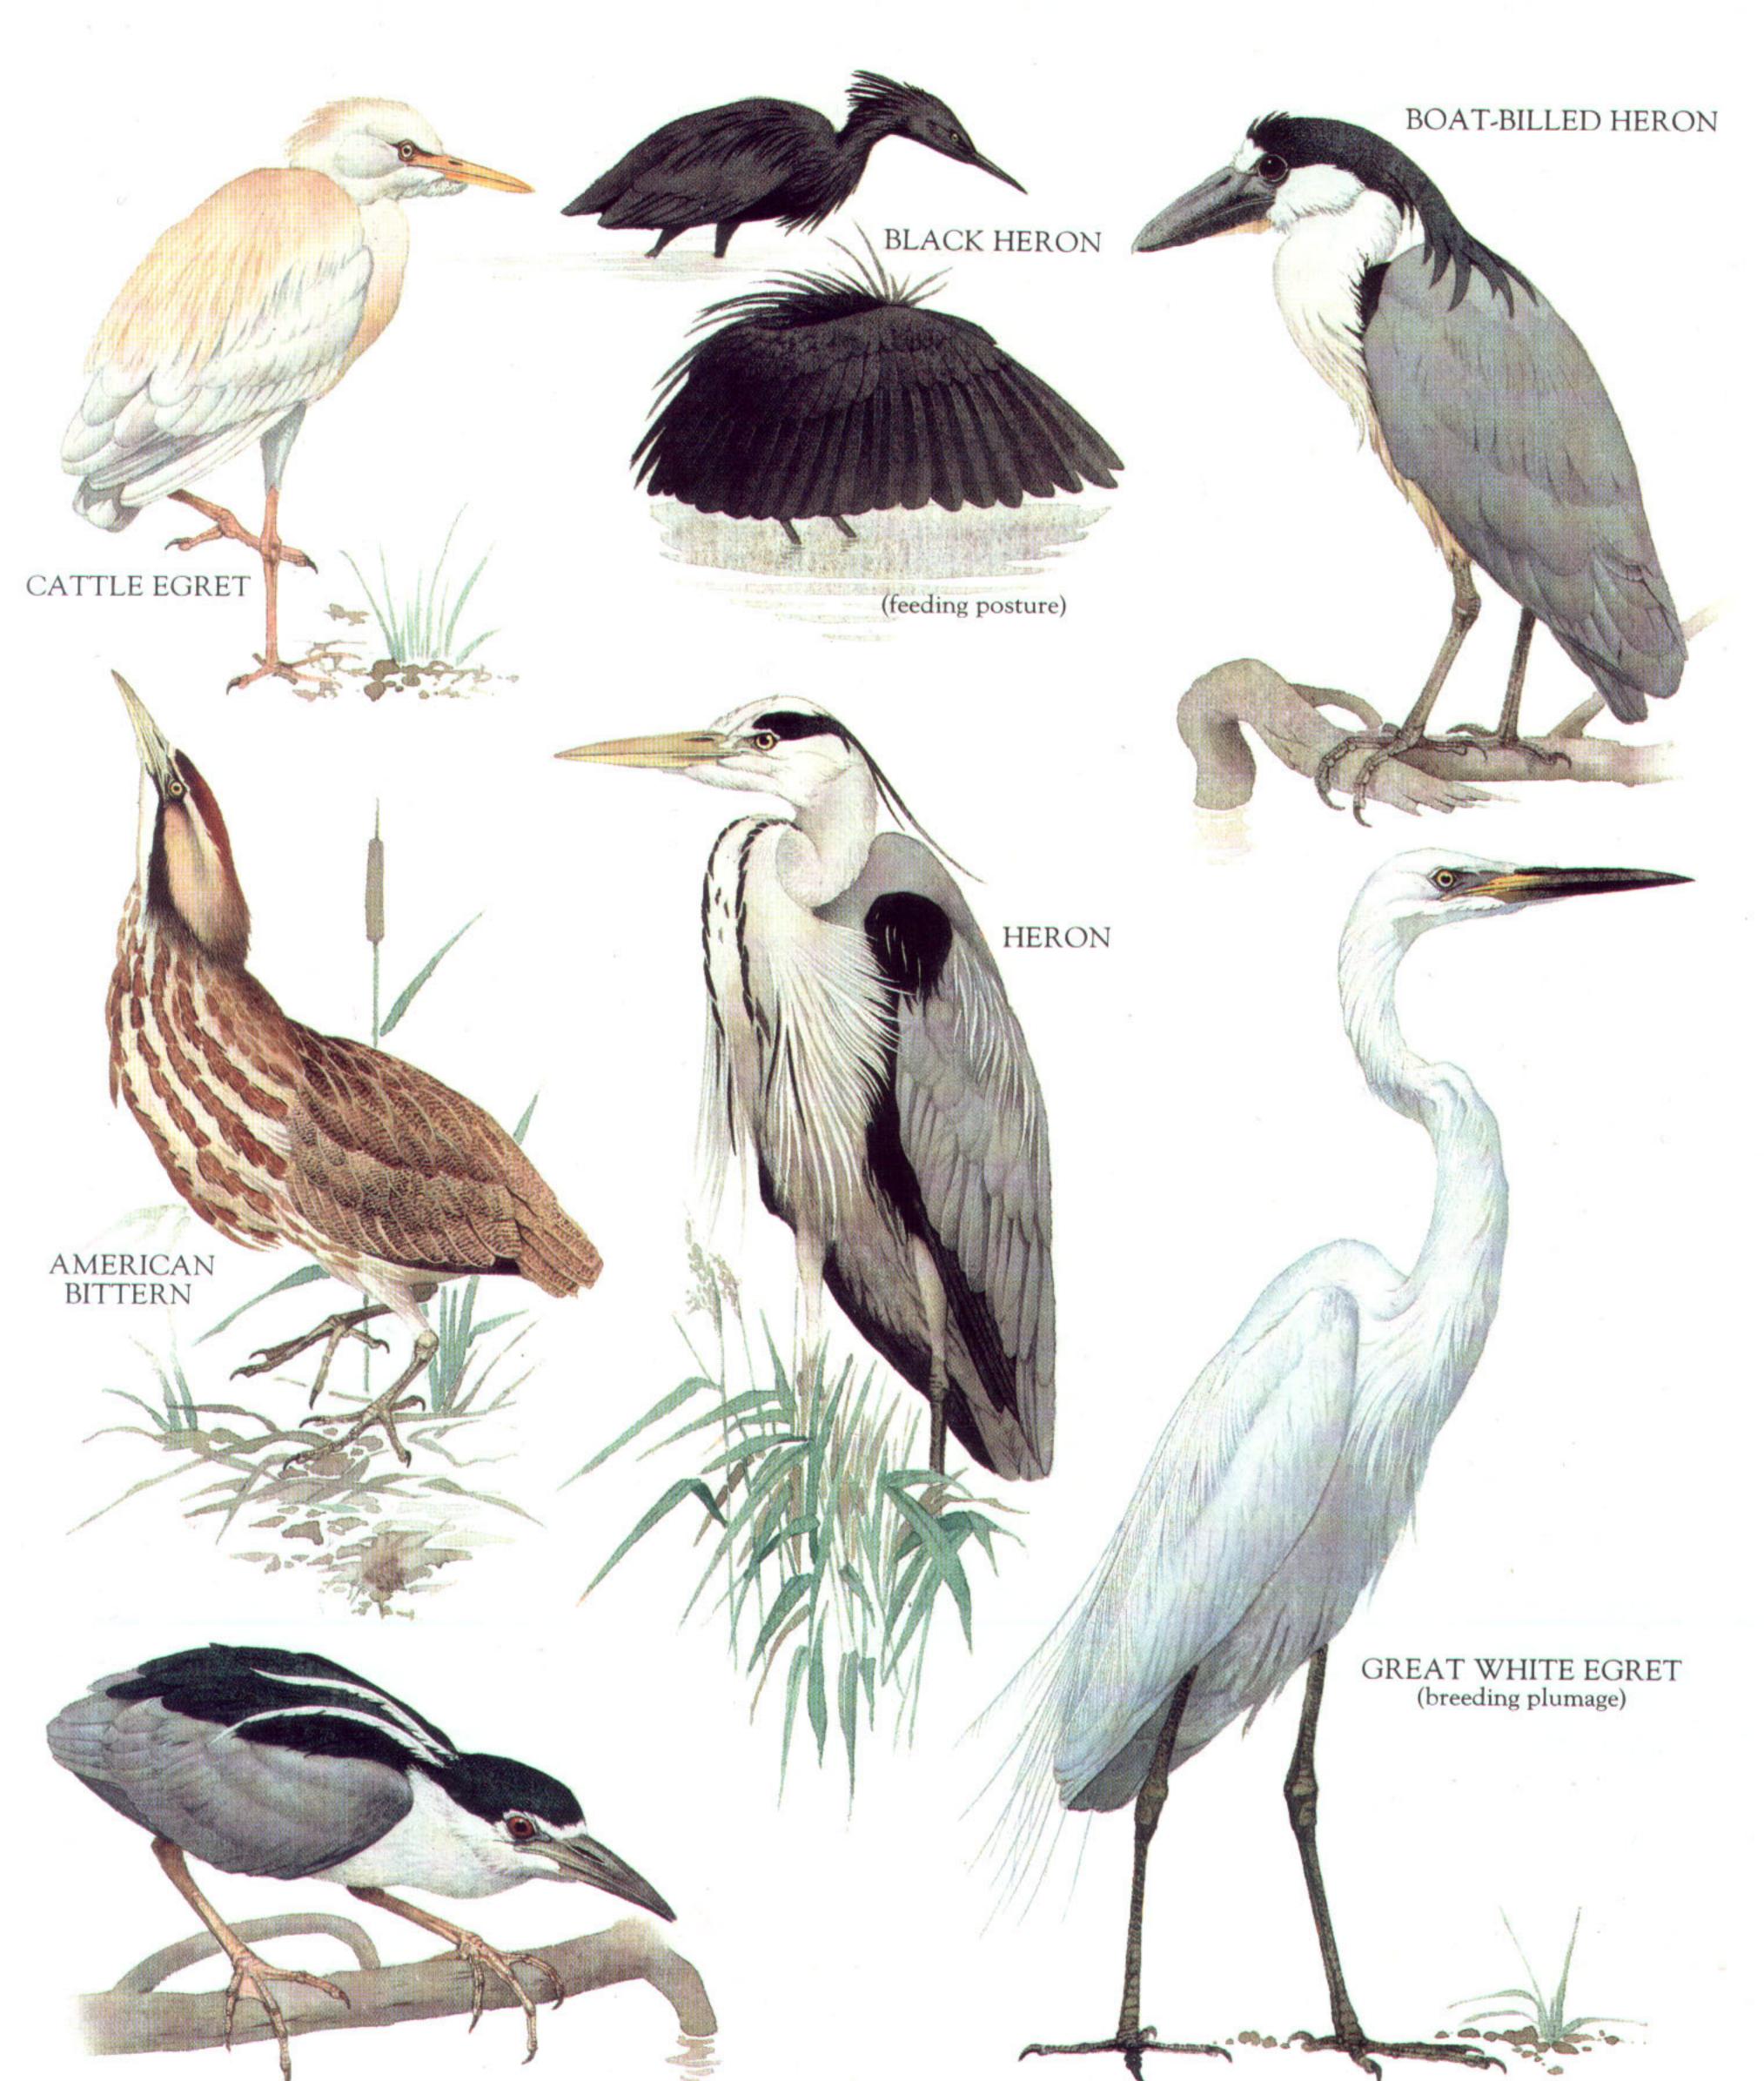

#### WANDERING ALBATROSS

#### LIGHT-MANTLED SOOTY ALBATROSS

### MOTTLED PETREL

#### MANX SHEARWATER

FULMAR

BROAD-BILLED PRION



BLACK STORM PETREL

STORM PETREL







#### NORTHERN GANNET

BROWN BOOBY

#### BROWN PELICAN

#### GREAT WHITE PELICAN















MAGPIE GOOSE

GREYLAG GOOSE

#### WHITE-FACED WHISTLING DUCK

SHELDUCK (male)





## CALIFORNIA CONDOR

TURKEY VULTURE

0.

OSPREY



KING VULTURE



























#### WHOOPING CRANE

LIMPKIN

PLAINS-WANDERER

ANDALUSIAN HEMIPODE

CROWNED CRANE











AMERICAN GOLDEN PLOVER (summer plumage)

WRYBILL

COMMON OYSTERCATCHER

GREATER PAINTED SNIPE (female)

> RINGED PLOVER (summer plumage)

10 N.S.





1.4





BLACK-WINGED STILT

#### GREAT SHORE PLOVER

IBISBILL

STONE CURLEW





HERRING GULL

COMMON TERN

COMMON NODDY

BLACK-HEADED GULL (breeding plumage)

BLACK SKIMMER









SCALY-BREASTED GROUND DOVE (male)

BLUE-HEADED QUAIL DOVE





#### NUTMEG PIGEON

SUPERB FRUIT DOVE (male)

DIAMOND DOVE





. +

























POORWILL

NIGHTJAR (male)



# LY