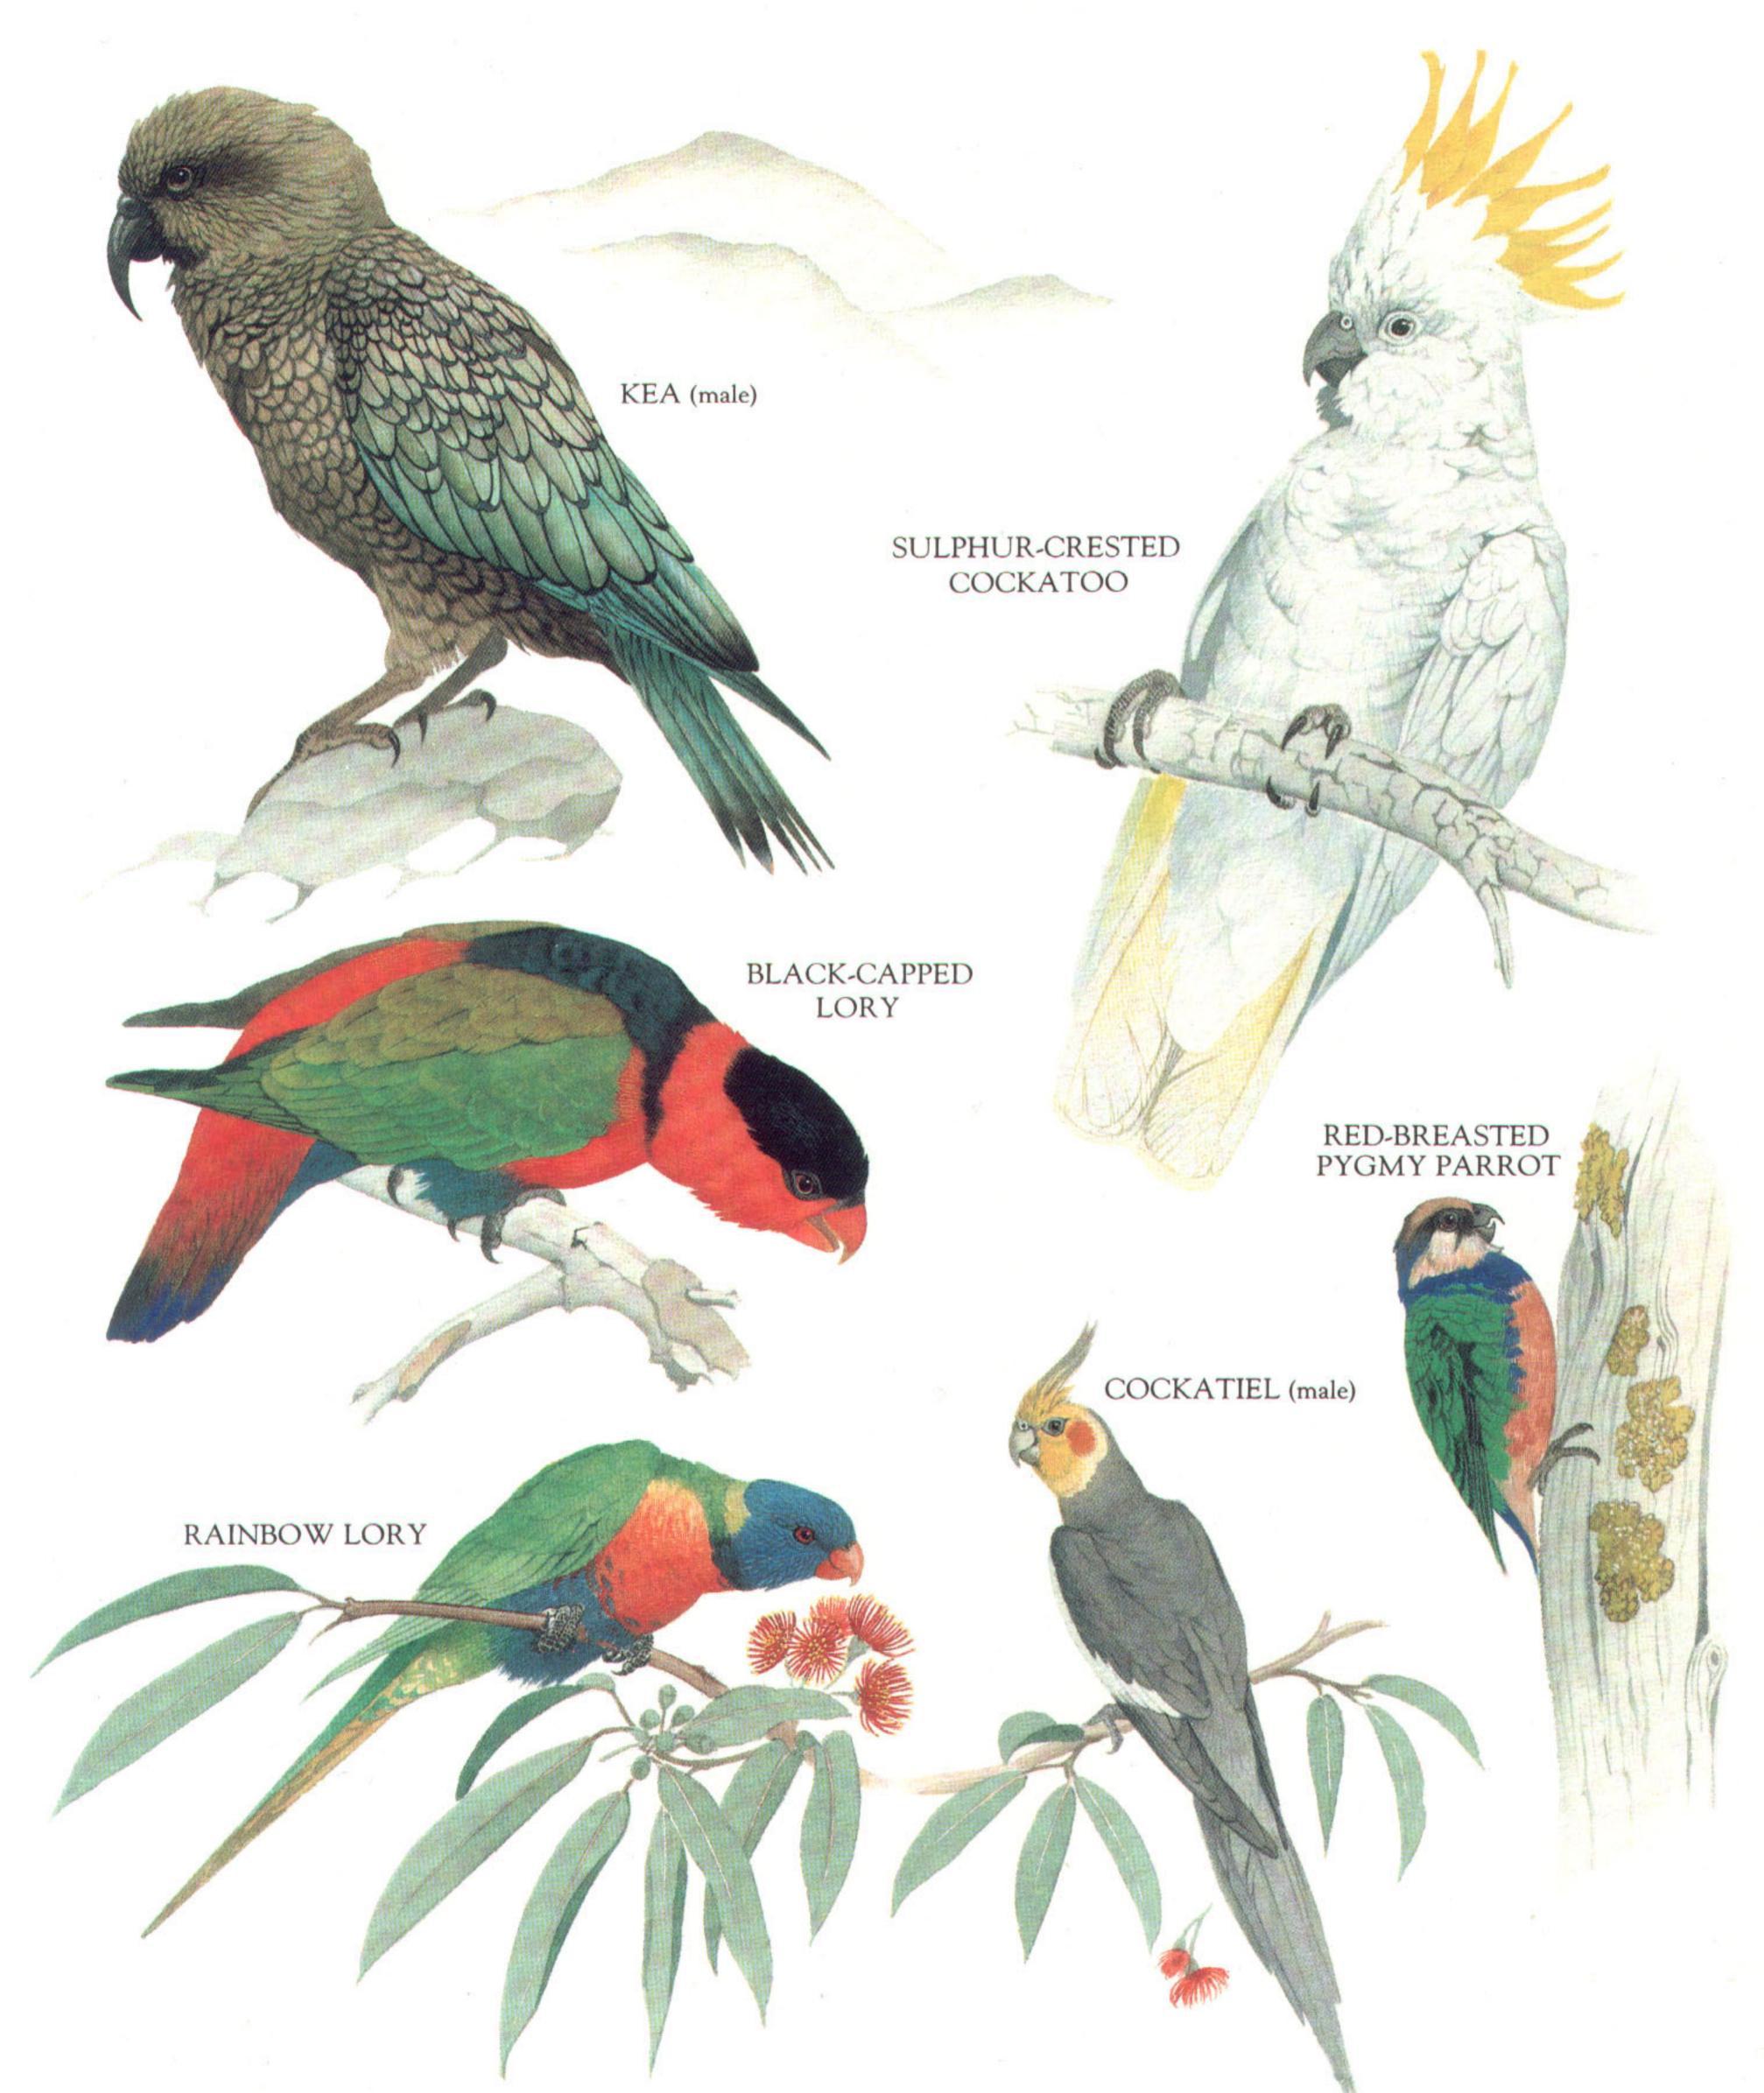

OBY

#### BROWN PELICAN

#### GREAT WHITE PELICAN















MAGPIE GOOSE

GREYLAG GOOSE

#### WHITE-FACED WHISTLING DUCK

SHELDUCK (male)





## CALIFORNIA CONDOR

TURKEY VULTURE

0.

OSPREY



KING VULTURE



























#### WHOOPING CRANE

LIMPKIN

PLAINS-WANDERER

ANDALUSIAN HEMIPODE

CROWNED CRANE











AMERICAN GOLDEN PLOVER (summer plumage)

WRYBILL

COMMON OYSTERCATCHER

GREATER PAINTED SNIPE (female)

> RINGED PLOVER (summer plumage)

10 N.S.





1.4





BLACK-WINGED STILT

#### GREAT SHORE PLOVER

IBISBILL

STONE CURLEW





HERRING GULL

COMMON TERN

COMMON NODDY

BLACK-HEADED GULL (breeding plumage)

BLACK SKIMMER









SCALY-BREASTED GROUND DOVE (male)

BLUE-HEADED QUAIL DOVE





#### NUTMEG PIGEON

SUPERB FRUIT DOVE (male)

DIAMOND DOVE





. +

























POORWILL

NIGHTJAR (male)



# LYRE-TAILED NIGHTJAR (male)

PAURAQUE (male)



















# SHORT-LEGGED GROUND ROLLER

ROLLER









COPPERSMITH BARBET

GREATER HONEYGUIDE

WHITE-NECKED PUFFBIRD







COMMON FLICKER

YELLOW-BELLIED SAPSUCKER



1

(male)





#### PLAIN XENOPS

**RED-FACED SPINETAIL** 

LARKLIKE BUSHRUNNER



BARRED WOODCREEPER

**RED-BILLED SCYTHEBILL** 

OLIVACEOUS WOODCREEPER LONG-BILLED WOODCREEPER













OCHRE-BELLIED FLYCATCHER



COMMON

TODY-FLYCATCHER

# GREAT SHRIKE TYRANT











PURPLE MARTIN (male)

BLUE ROUGH-WINGED SWALLOW (male)

WHITE-EYED RIVER MARTIN







#### 





### WHITE-THROATED BULBUL

YELLOW-BELLIED GREENBUL

CRESTED FINCHBILL

**RED-WHISKERED BULBUL** 







HOOK-BILLED BULBUL

FAIRY BLUEBIRD (male)