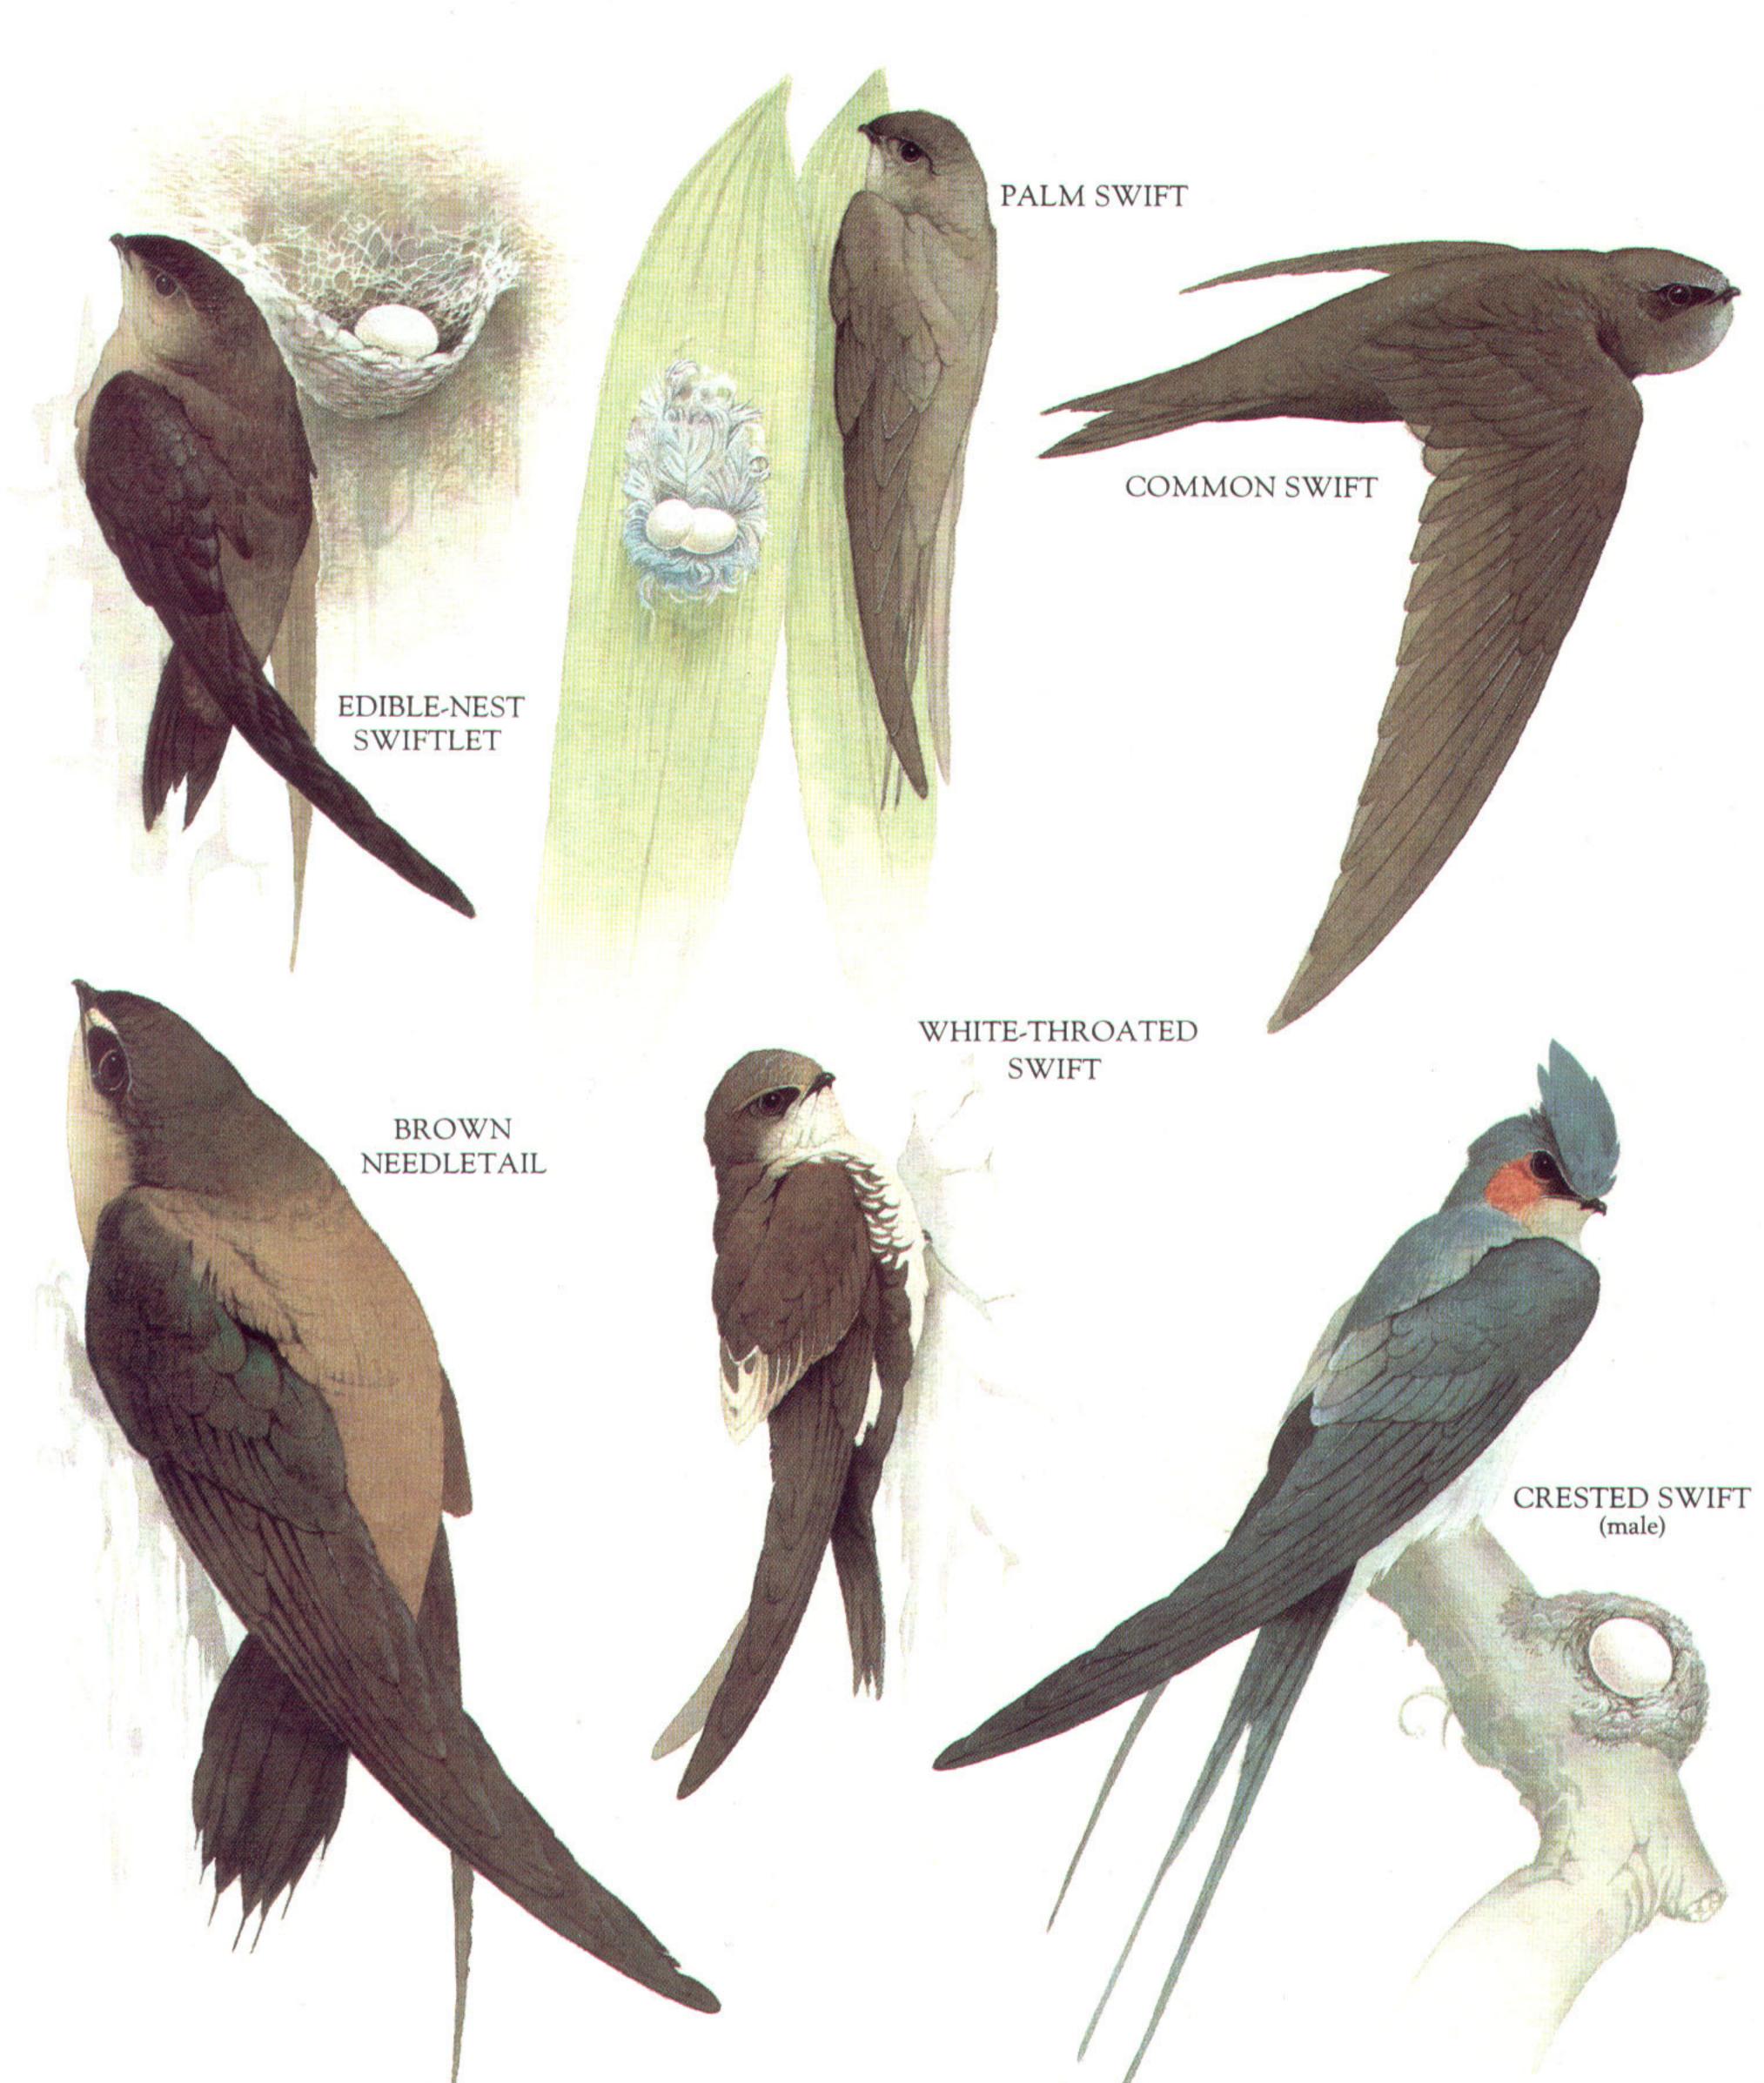

E-FACED WHISTLING DUCK

SHELDUCK (male)





## CALIFORNIA CONDOR

TURKEY VULTURE

0.

OSPREY



KING VULTURE



























#### WHOOPING CRANE

LIMPKIN

PLAINS-WANDERER

ANDALUSIAN HEMIPODE

CROWNED CRANE











AMERICAN GOLDEN PLOVER (summer plumage)

WRYBILL

COMMON OYSTERCATCHER

GREATER PAINTED SNIPE (female)

> RINGED PLOVER (summer plumage)

10 N.S.





1.4





BLACK-WINGED STILT

#### GREAT SHORE PLOVER

IBISBILL

STONE CURLEW





HERRING GULL

COMMON TERN

COMMON NODDY

BLACK-HEADED GULL (breeding plumage)

BLACK SKIMMER









SCALY-BREASTED GROUND DOVE (male)

BLUE-HEADED QUAIL DOVE





#### NUTMEG PIGEON

SUPERB FRUIT DOVE (male)

DIAMOND DOVE





. +

























POORWILL

NIGHTJAR (male)



# LYRE-TAILED NIGHTJAR (male)

PAURAQUE (male)



















# SHORT-LEGGED GROUND ROLLER

ROLLER









COPPERSMITH BARBET

GREATER HONEYGUIDE

WHITE-NECKED PUFFBIRD







COMMON FLICKER

YELLOW-BELLIED SAPSUCKER



1

(male)





#### PLAIN XENOPS

**RED-FACED SPINETAIL** 

LARKLIKE BUSHRUNNER



BARRED WOODCREEPER

**RED-BILLED SCYTHEBILL** 

OLIVACEOUS WOODCREEPER LONG-BILLED WOODCREEPER













OCHRE-BELLIED FLYCATCHER



COMMON

TODY-FLYCATCHER

# GREAT SHRIKE TYRANT











PURPLE MARTIN (male)

BLUE ROUGH-WINGED SWALLOW (male)

WHITE-EYED RIVER MARTIN







#### 





### WHITE-THROATED BULBUL

YELLOW-BELLIED GREENBUL

CRESTED FINCHBILL

**RED-WHISKERED BULBUL** 







HOOK-BILLED BULBUL

FAIRY BLUEBIRD (male)

#### GREAT GREY SHRIKE (male)



GREY-HEADED BUSH-SHRIKE

.







GREY HYPOCOLIUS (male)

# GREY SILKY