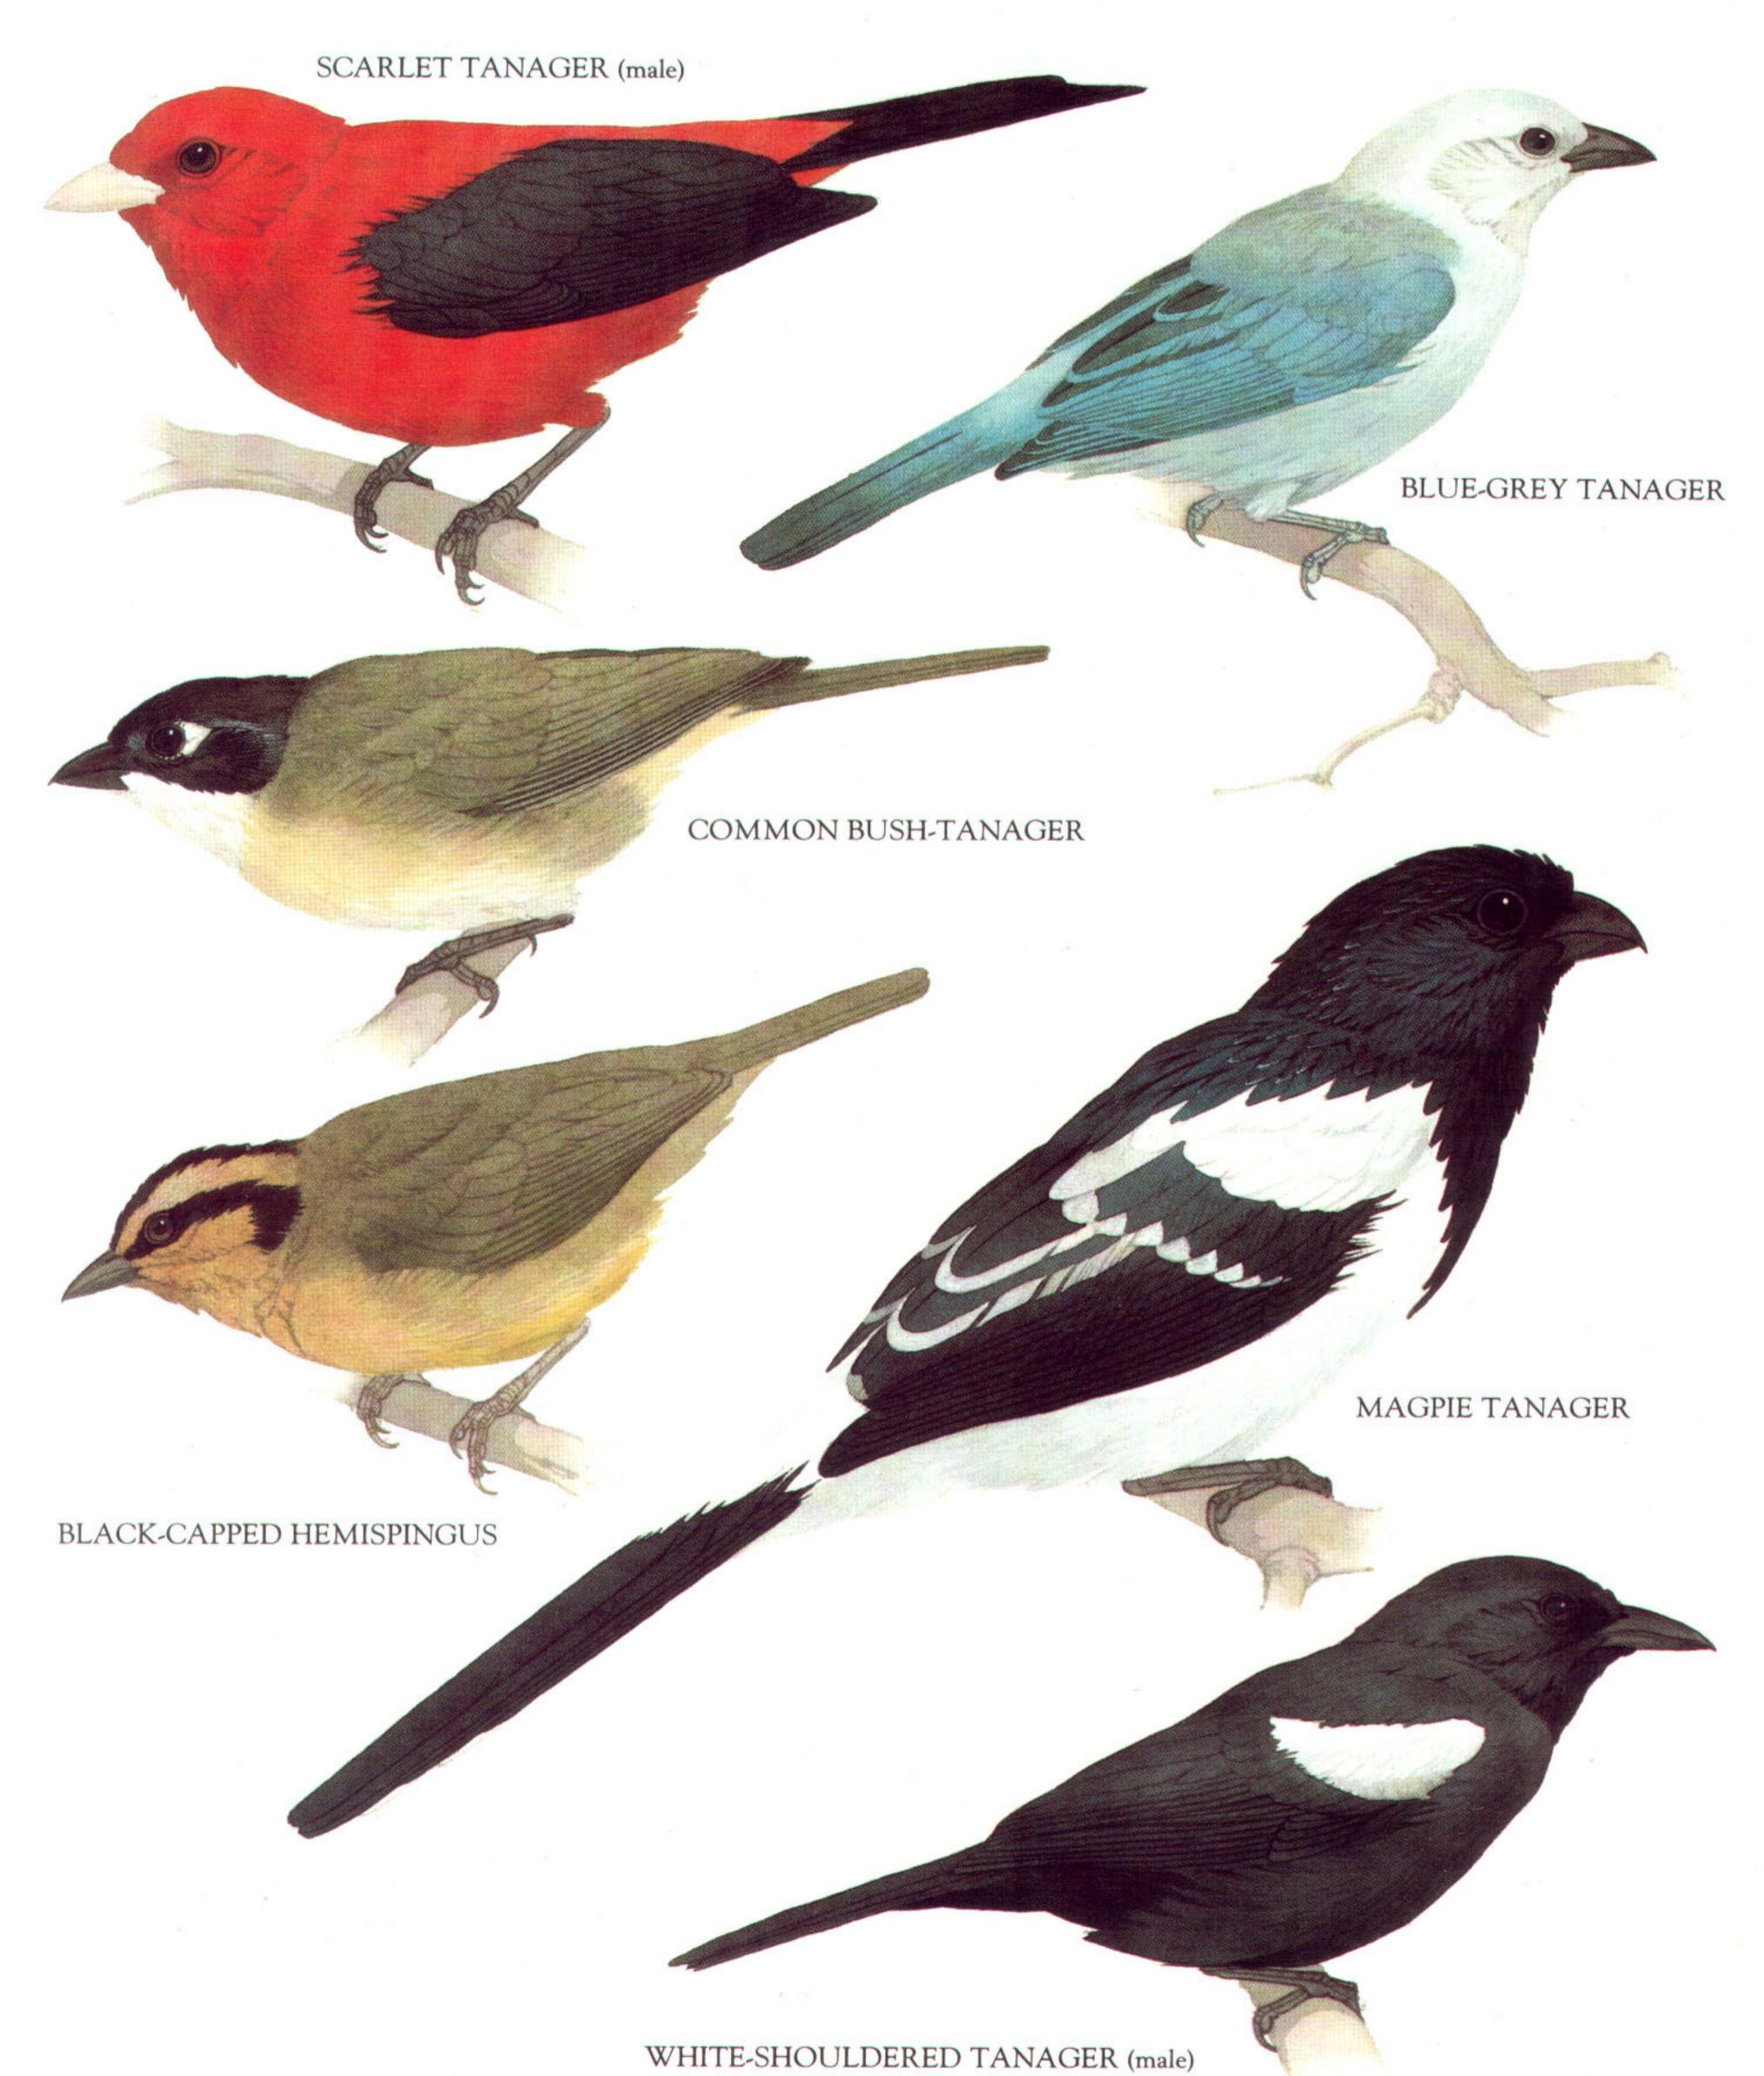

BILLED WARBLER

201

YELLOW-BREASTED APALIS



#### CHESTNUT-HEADED WARBLER

#### STRONG-FOOTED BUSH WARBLER

WILLOW WARBLER

LITTLE GRASSBIRD

## GRASSHOPPER WARBLER

CEYLON BUSH WARBLER











# CITRINE CANARY FLYCATCHER

FLAME ROBIN (male)

# RUFOUS-TAILED JUNGLE FLYCATCHER

SPOTTED FLYCATCHER

> MAROON-BREASTED FLYCATCHER (male)

10 see





ASIAN PARADISE FLYCATCHER (male)

> BOAT-BILLED FLYCATCHER (male)

BLACK-HEADED PUFFBACK (male)

WHITE-TAILED CRESTED FLYCATCHER







RUFOUS FANTAIL

## YELLOW-BELLIED FANTAIL (male)

RUSTY PITOHUI

WILLIE WAGTAIL





#### **RED-BREASTED NUTHATCH**

VARIED SITELLA







LONG-BILLED SPIDERHUNTER (male)



OLIVE-BACKED SUNBIRD (male)











YELLOWHAMMER-(male)

SNOW BUNTING (male)

CHIPPING SPARROW





# WHITE-NAPED BRUSH FINCH













### SILVER-BEAKED TANAGER (male)

PARADISE TANAGER

BLUE-CROWNED CHLOROPHONIA (male)

> PURPLE HONEYCREEPER (male)









### WAGLER'S OROPENDOLA (male)



BROWN-HEADED COWBIRD (male)

YELLOW-RUMPED CACIQUE (male)

> EASTERN MEADOWLARK

COMMON GRACKLE







PINE GROSBEAK (male)

REDPOLL

BULLFINCH (male)

### BLUE-FACED PARROT-FINCH

**RED-BILLED FIRE-FINCH (male)** 

RED-CHEEKED CORDON-BLEU (male)

**RED AVADAVAT** 

(male)



•

GOULDIAN FINCH (male)

JAVA SPARROW

ZEBRA FINCH (male)





RED-HEADED WEAVER (male)

GROSBEAK WEAVER

(male)









# GREATER RACQUET-TAILED DRONGO