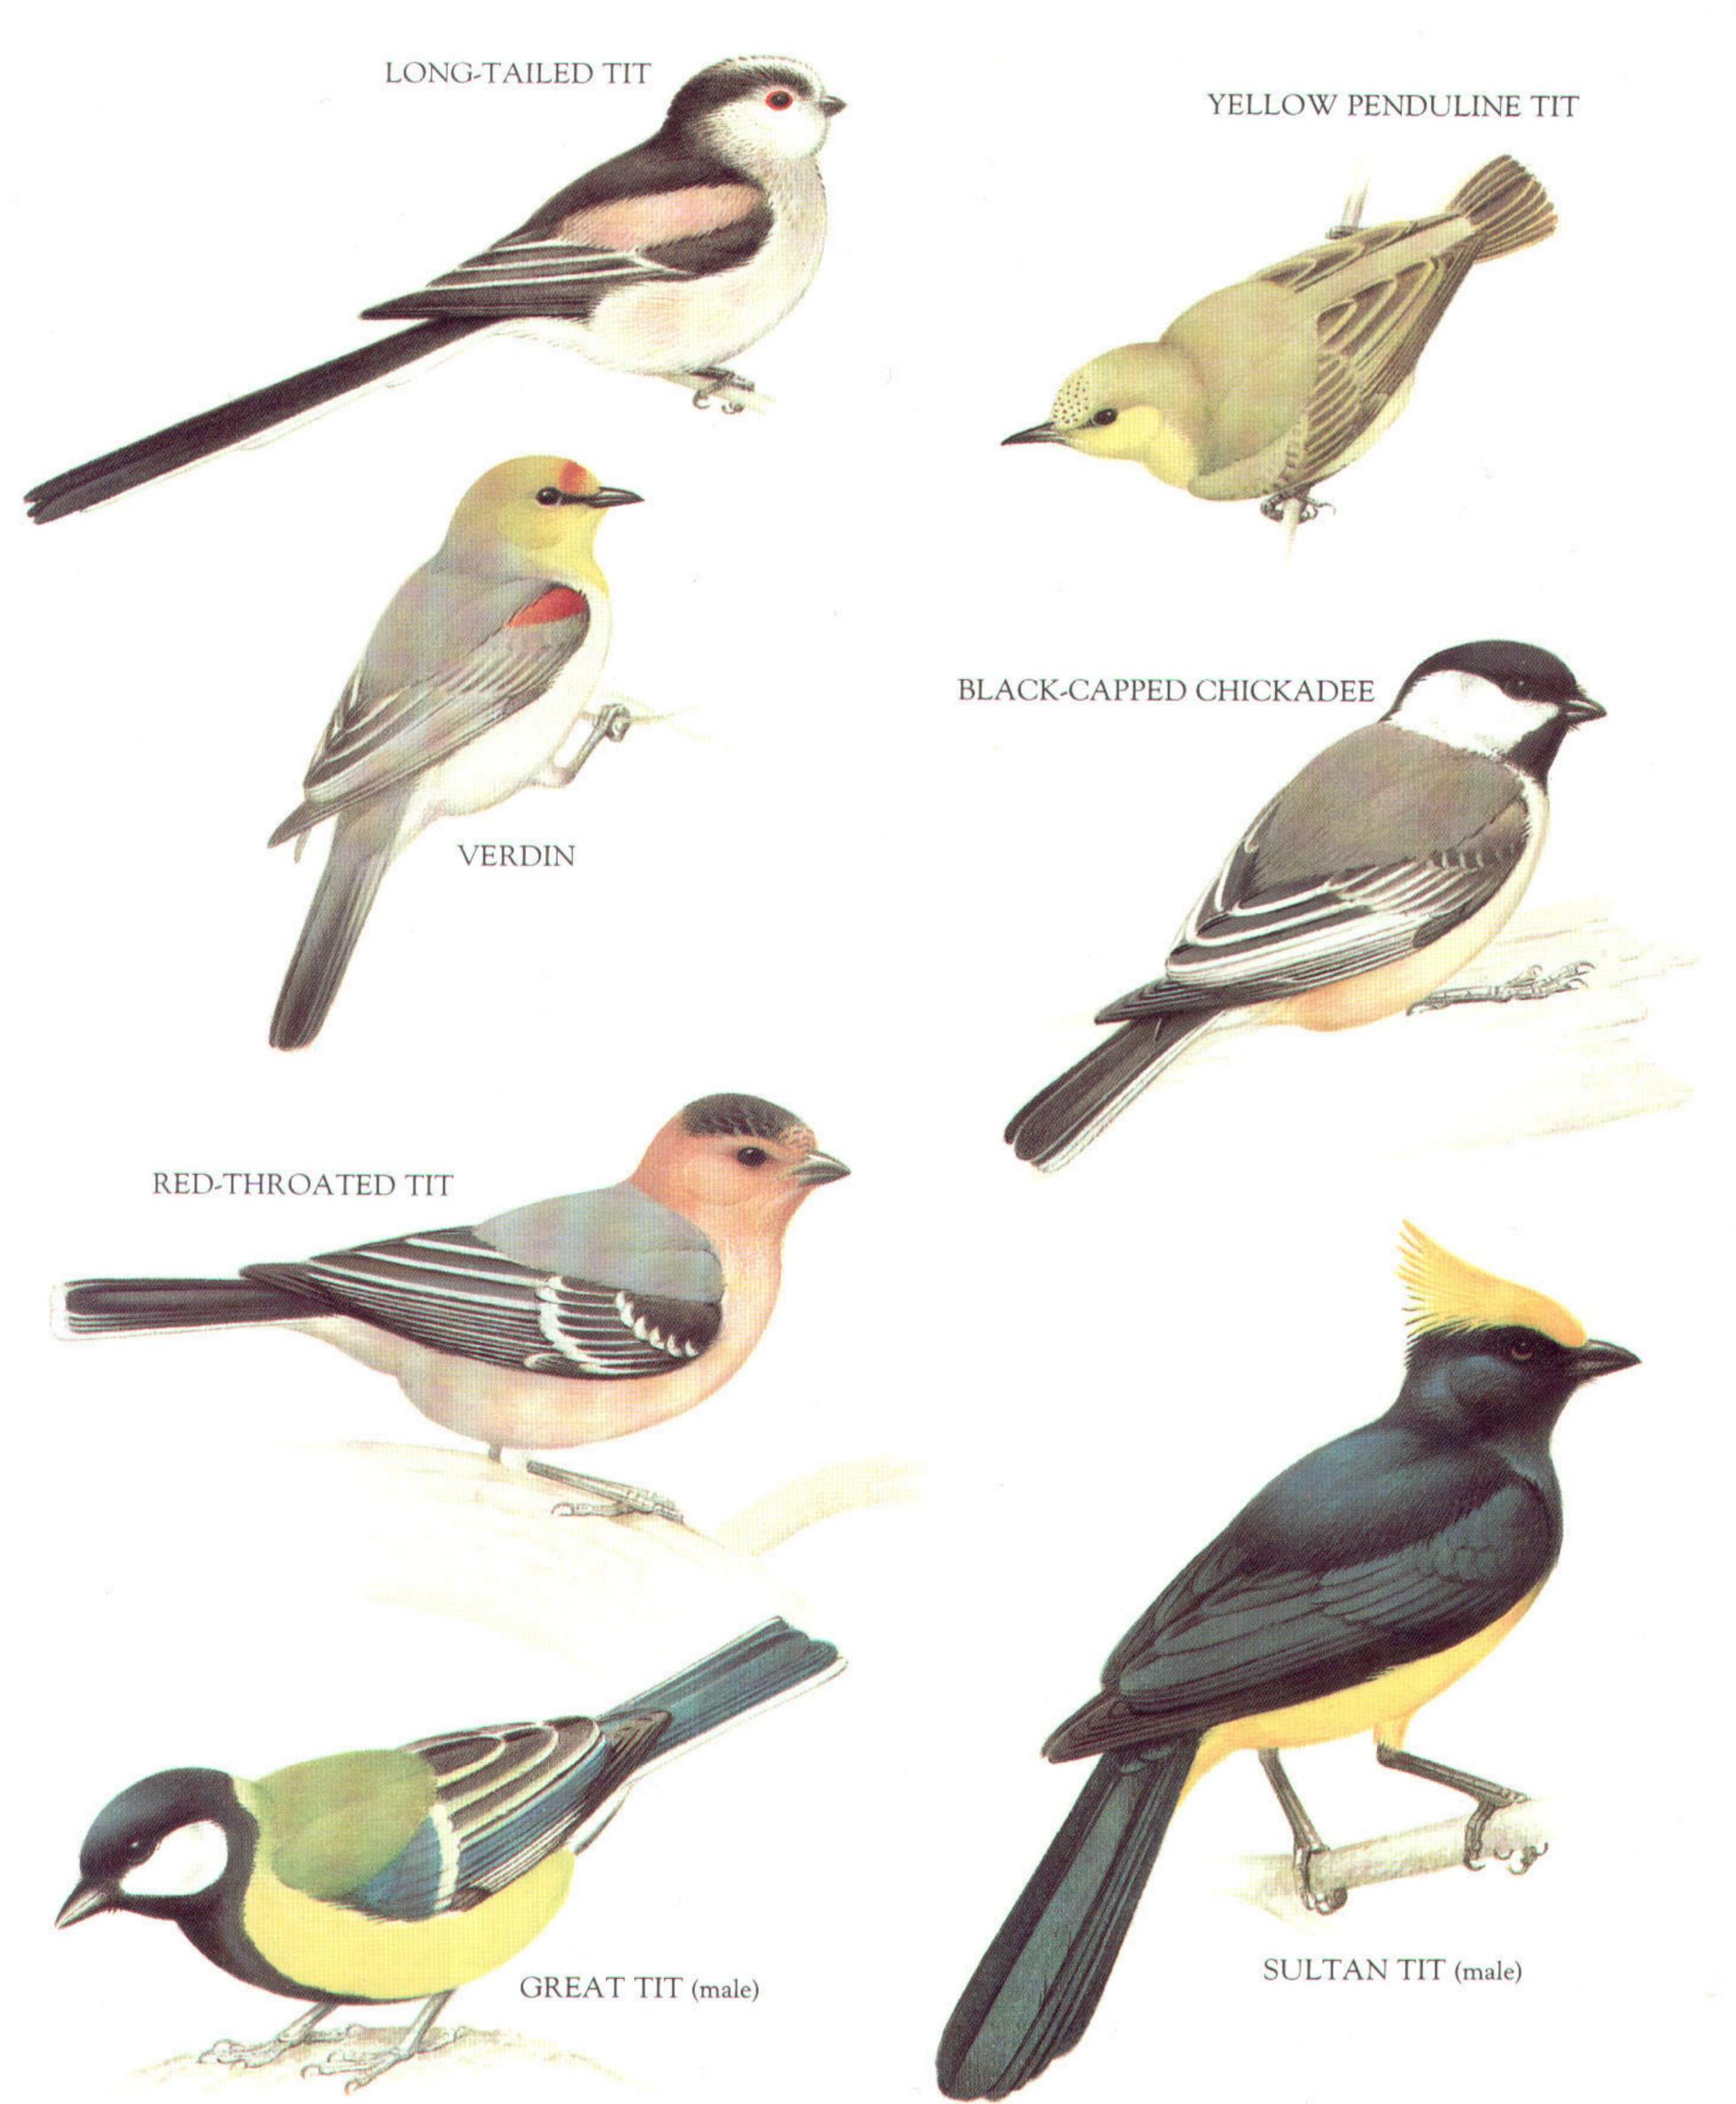

PPED BABBLER

YELLOW-EYED BABBLER

CORAL-BILLED SCIMITAR-BABBLER



RED-BILLED LEIOTHRIX (male)

WHITE-CRESTED LAUGHINGTHRUSH

BUSH BLACKCAP





SPOT-BREASTED PARROTBILL

GUINEA BARE-HEADED ROCKFOWL





# GRACEFUL PRINIA

LONG-BILLED WARBLER

201

YELLOW-BREASTED APALIS



#### CHESTNUT-HEADED WARBLER

#### STRONG-FOOTED BUSH WARBLER

WILLOW WARBLER

LITTLE GRASSBIRD

## GRASSHOPPER WARBLER

CEYLON BUSH WARBLER











# CITRINE CANARY FLYCATCHER

FLAME ROBIN (male)

# RUFOUS-TAILED JUNGLE FLYCATCHER

SPOTTED FLYCATCHER

> MAROON-BREASTED FLYCATCHER (male)

10 see





ASIAN PARADISE FLYCATCHER (male)

> BOAT-BILLED FLYCATCHER (male)

BLACK-HEADED PUFFBACK (male)

WHITE-TAILED CRESTED FLYCATCHER







RUFOUS FANTAIL

## YELLOW-BELLIED FANTAIL (male)

RUSTY PITOHUI

WILLIE WAGTAIL





#### **RED-BREASTED NUTHATCH**

VARIED SITELLA







LONG-BILLED SPIDERHUNTER (male)



OLIVE-BACKED SUNBIRD (male)











YELLOWHAMMER-(male)

SNOW BUNTING (male)

CHIPPING SPARROW





# WHITE-NAPED BRUSH FINCH













### SILVER-BEAKED TANAGER (male)

PARADISE TANAGER

BLUE-CROWNED CHLOROPHONIA (male)

> PURPLE HONEYCREEPER (male)









### WAGLER'S OROPENDOLA (male)



BROWN-HEADED COWBIRD (male)

YELLOW-RUMPED CACIQUE (male)

> EASTERN MEADOWLARK

COMMON GRACKLE







PINE GROSBEAK (male)

REDPOLL

BULLFINCH (male)

### BLUE-FACED PARROT-FINCH

**RED-BILLED FIRE-FINCH (male)** 

RED-CHEEKED CORDON-BLEU (male)

**RED AVADAVAT** 

(male)



•

GOULDIAN FINCH (male)

JAVA SPARROW

ZEBRA FINCH (male)





RED-HEADED WEAVER (male)

GROSBEAK WEAVER

(male)









# GREATER