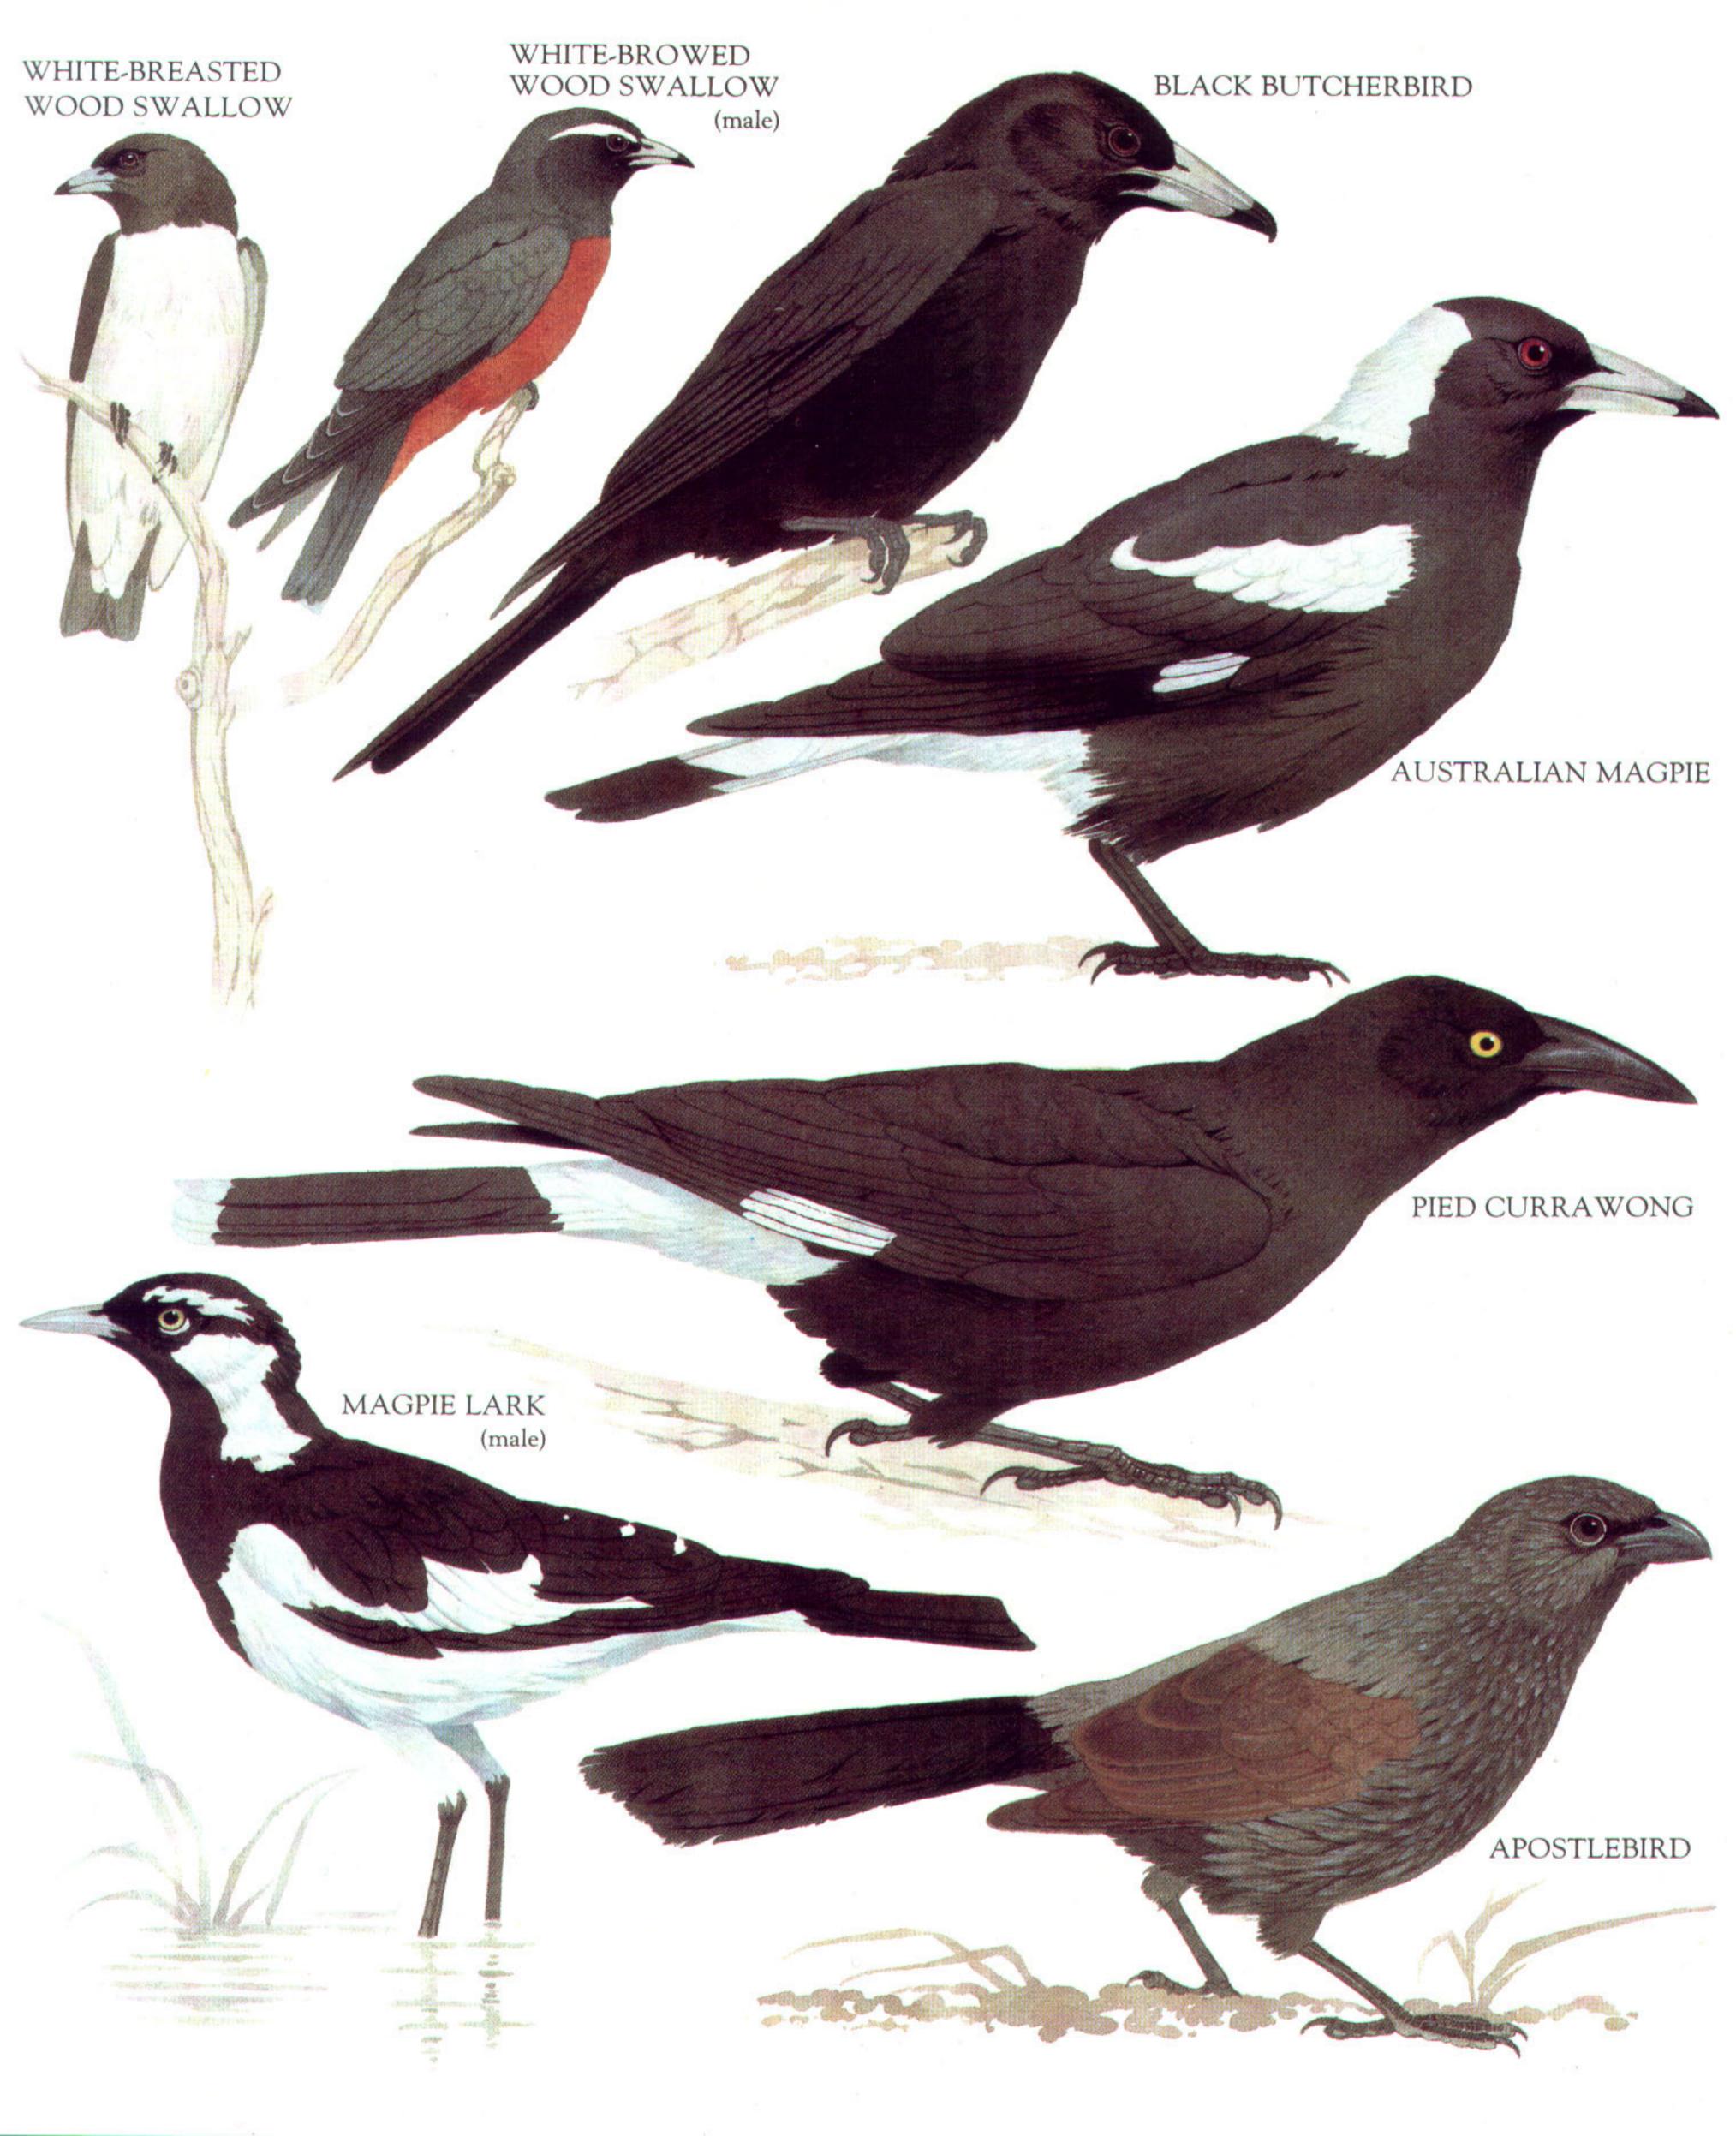

CH**

VARIED SITELLA







LONG-BILLED SPIDERHUNTER (male)



OLIVE-BACKED SUNBIRD (male)











YELLOWHAMMER-(male)

SNOW BUNTING (male)

CHIPPING SPARROW





# WHITE-NAPED BRUSH FINCH













### SILVER-BEAKED TANAGER (male)

PARADISE TANAGER

BLUE-CROWNED CHLOROPHONIA (male)

> PURPLE HONEYCREEPER (male)









### WAGLER'S OROPENDOLA (male)



BROWN-HEADED COWBIRD (male)

YELLOW-RUMPED CACIQUE (male)

> EASTERN MEADOWLARK

COMMON GRACKLE







PINE GROSBEAK (male)

REDPOLL

BULLFINCH (male)

### BLUE-FACED PARROT-FINCH

**RED-BILLED FIRE-FINCH (male)** 

RED-CHEEKED CORDON-BLEU (male)

**RED AVADAVAT** 

(male)



•

GOULDIAN FINCH (male)

JAVA SPARROW

ZEBRA FINCH (male)





RED-HEADED WEAVER (male)

GROSBEAK WEAVER

(male)









# GREATER RACQUET-TAILED DRONGO