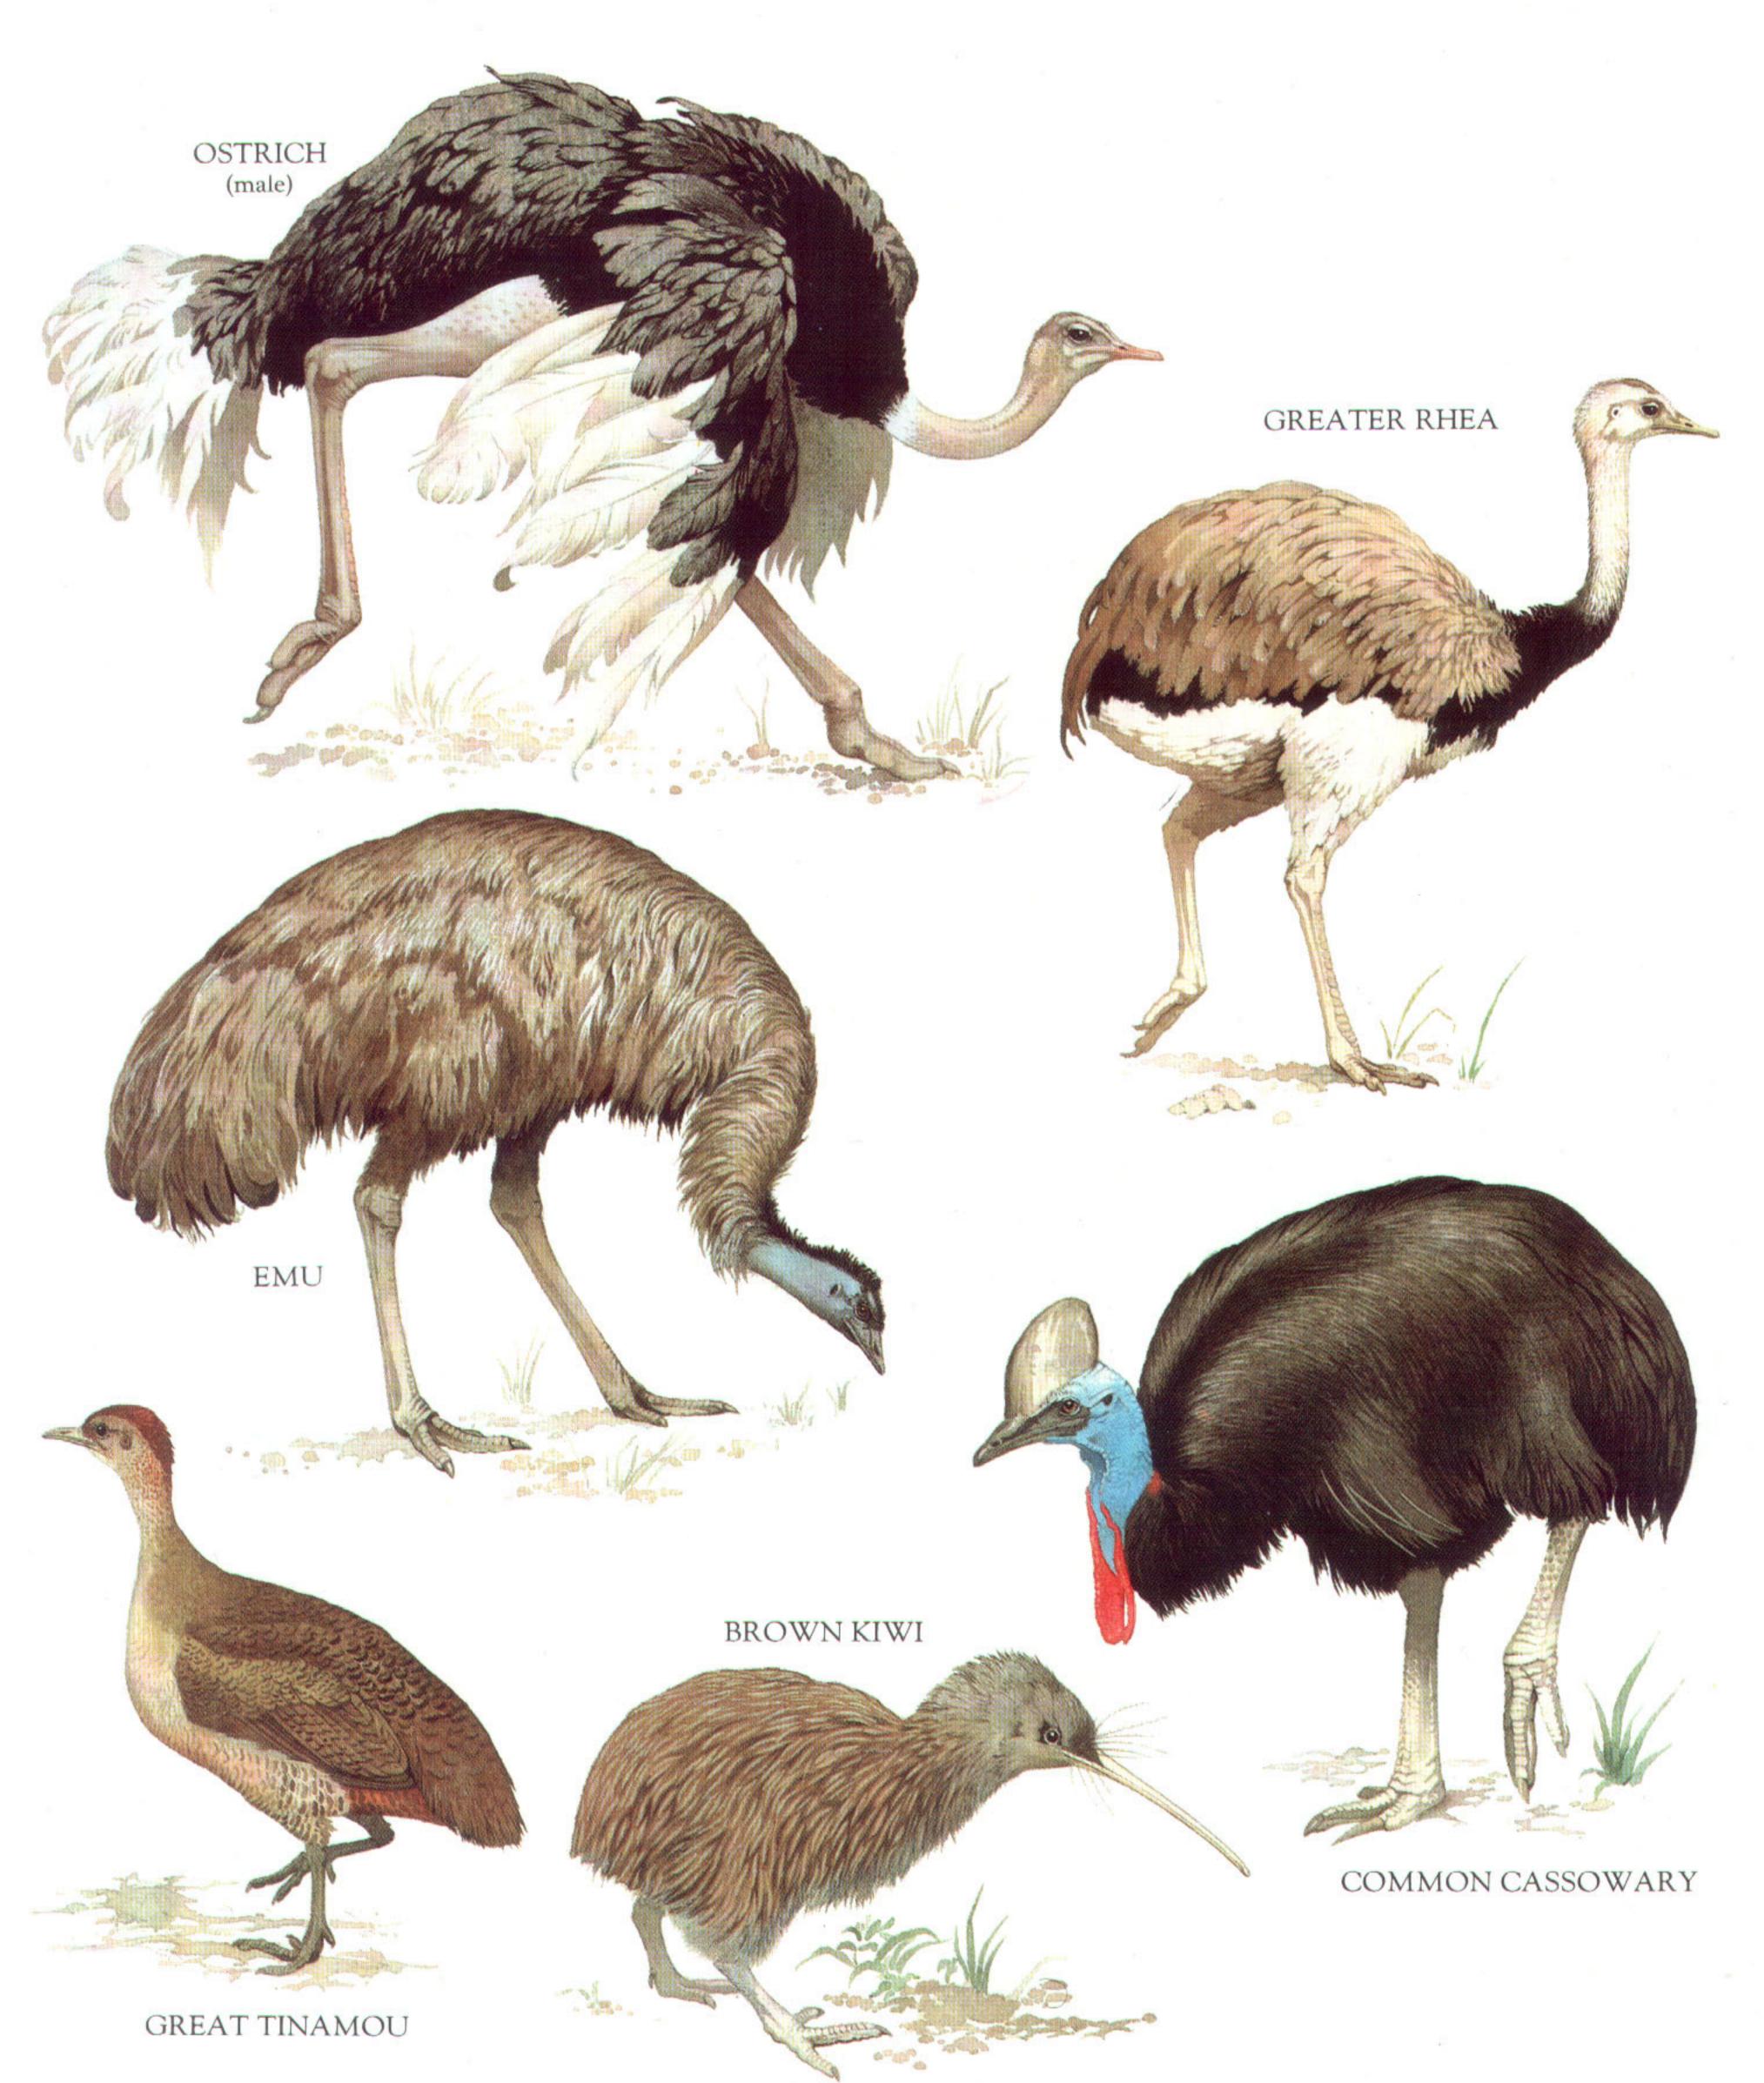

#### WANDERING ALBATROSS

#### LIGHT-MANTLED SOOTY ALBATROSS

### MOTTLED PETREL

#### MANX SHEARWATER

FULMAR

BROAD-BILLED PRION



BLACK STORM PETREL

STORM PETREL







#### NORTHERN GANNET

BROWN BOOBY

#### BROWN PELICAN

#### GREAT WHITE PELICAN















MAGPIE GOOSE

GREYLAG GOOSE

#### WHITE-FACED WHISTLING DUCK

SHELDUCK (male)





## CALIFORNIA CONDOR

TURKEY VULTURE

0.

OSPREY



KING VULTURE



























#### WHOOPING CRANE

LIMPKIN

PLAINS-WANDERER

ANDALUSIAN HEMIPODE

CROWNED CRANE











AMERICAN GOLDEN PLOVER (summer plumage)

WRYBILL

COMMON OYSTERCATCHER

GREATER PAINTED SNIPE (female)

> RINGED PLOVER (summer plumage)

10 N.S.





1.4





BLACK-WINGED STILT

#### GREAT SHORE PLOVER

IBISBILL

STONE CURLEW





HERRING GULL

COMMON TER