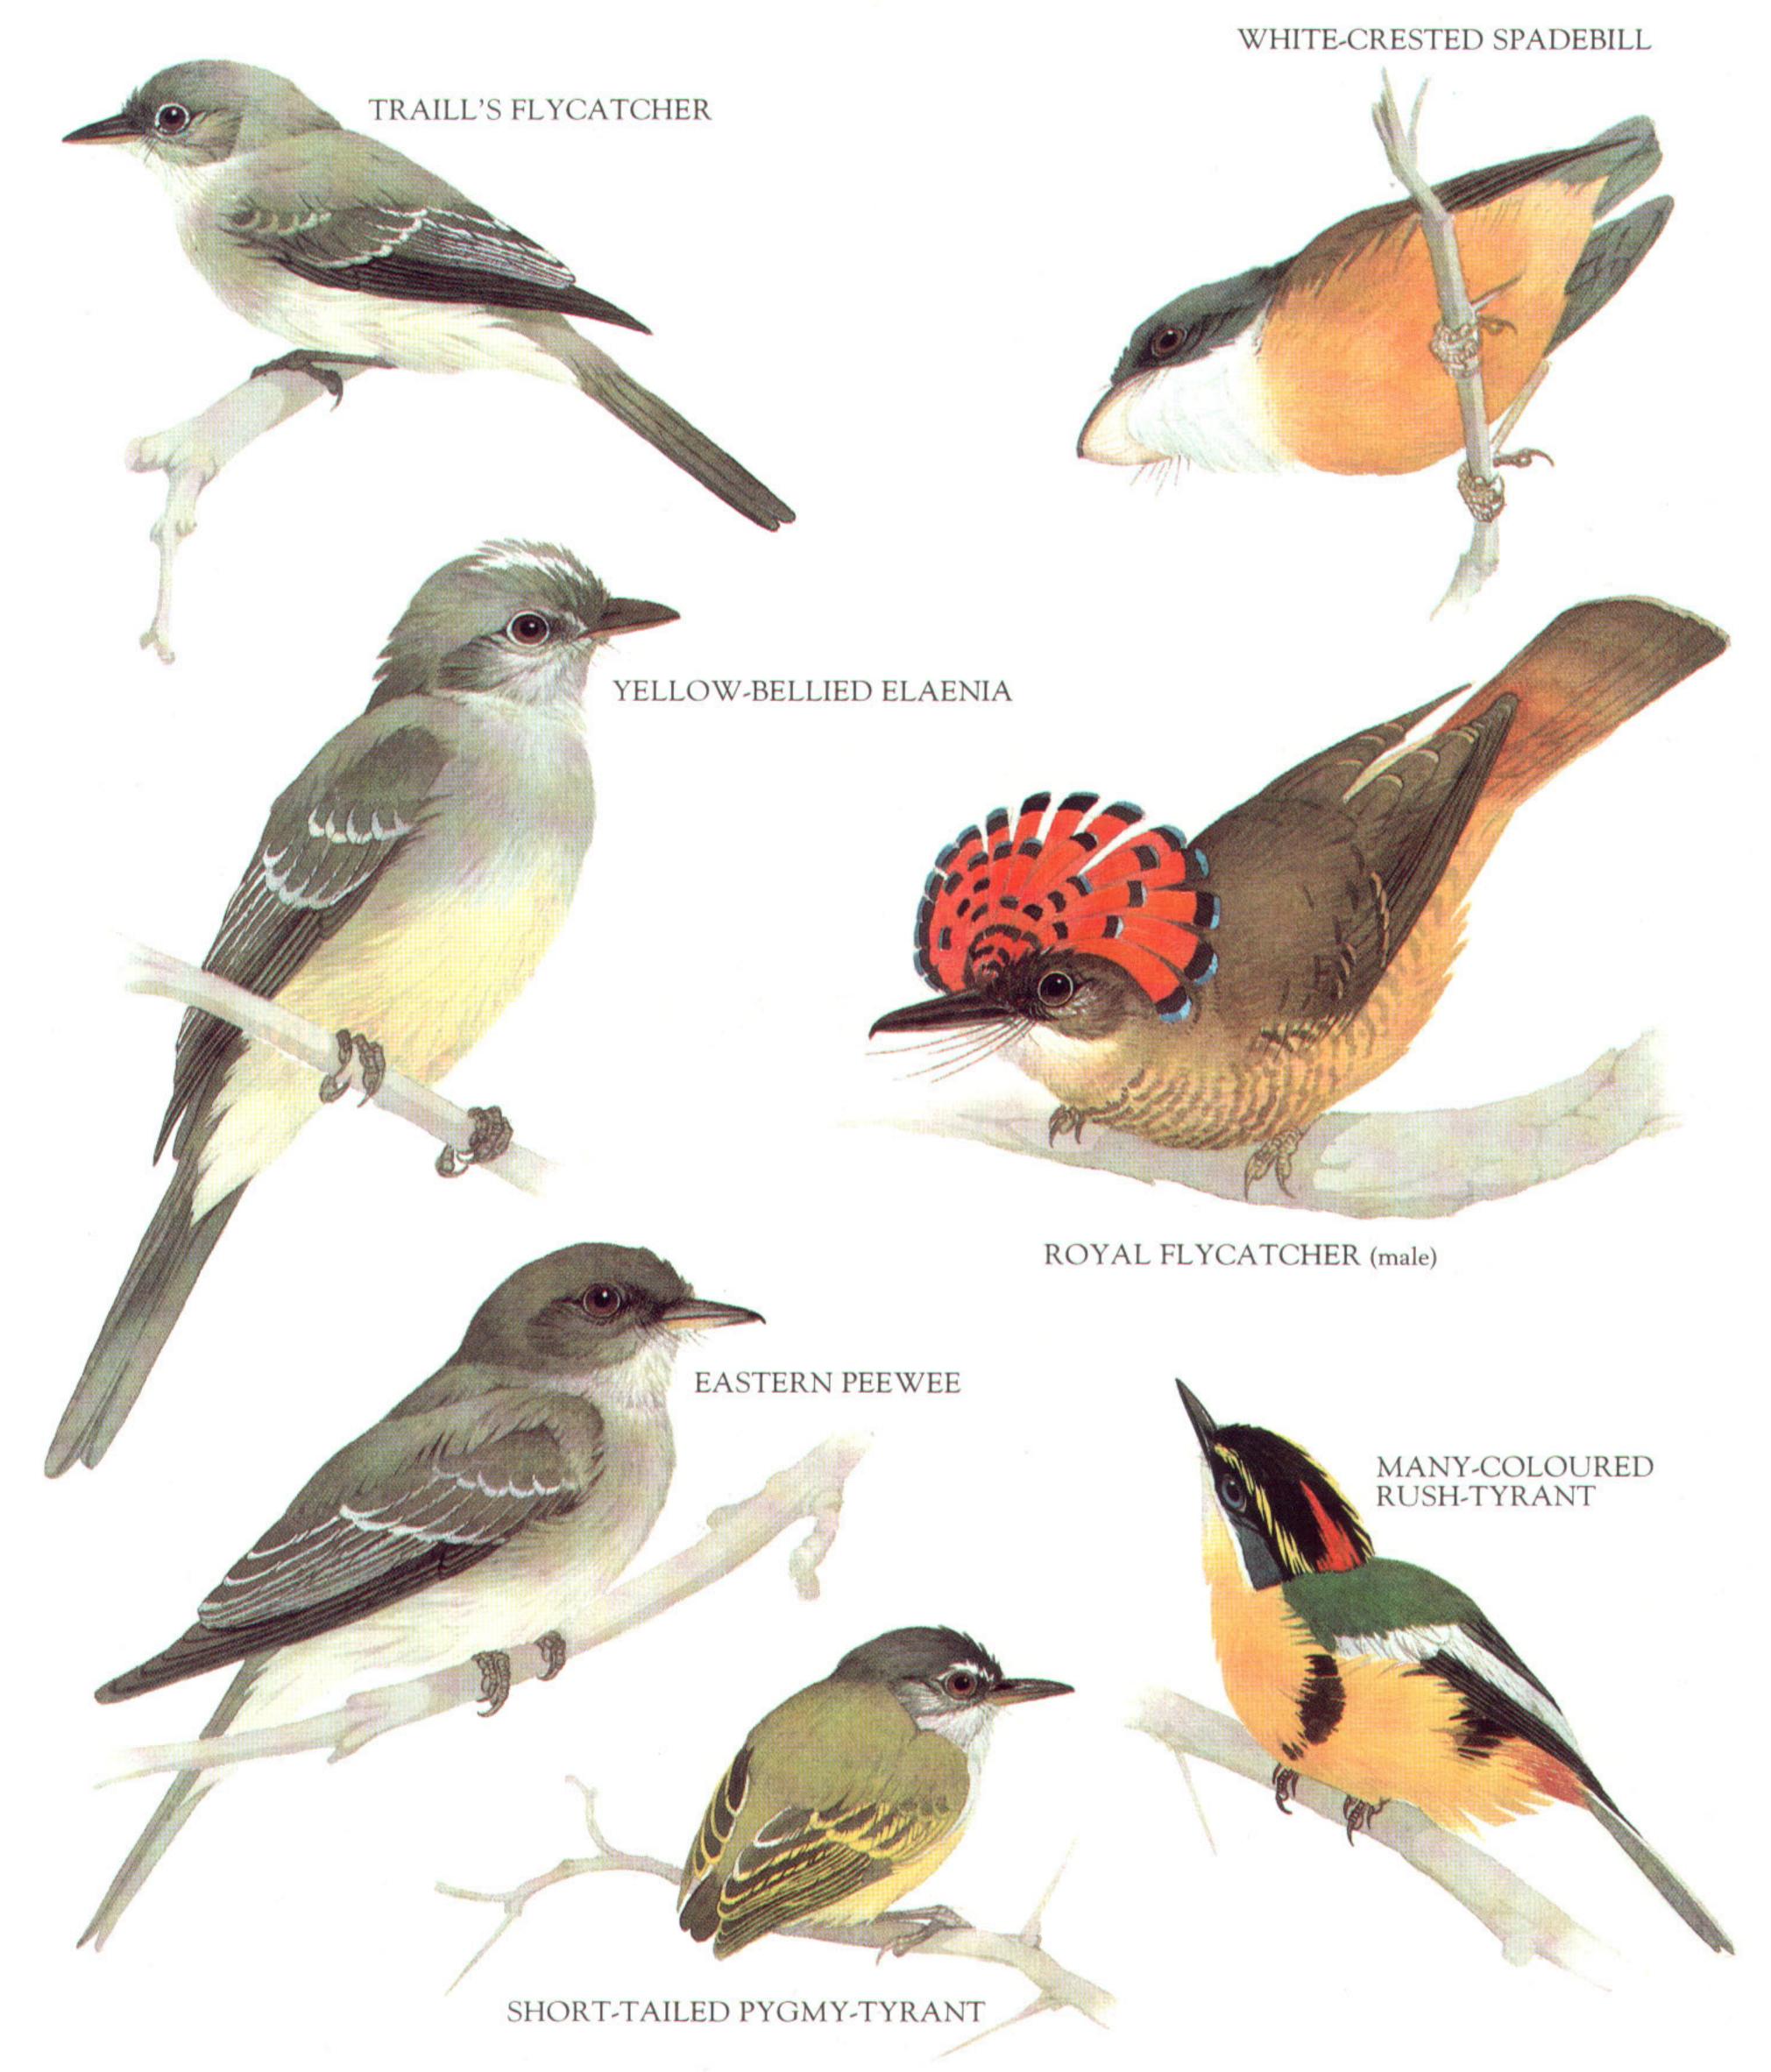

age)

10 N.S.





1.4





BLACK-WINGED STILT

#### GREAT SHORE PLOVER

IBISBILL

STONE CURLEW





HERRING GULL

COMMON TERN

COMMON NODDY

BLACK-HEADED GULL (breeding plumage)

BLACK SKIMMER









SCALY-BREASTED GROUND DOVE (male)

BLUE-HEADED QUAIL DOVE





#### NUTMEG PIGEON

SUPERB FRUIT DOVE (male)

DIAMOND DOVE





. +

























POORWILL

NIGHTJAR (male)



# LYRE-TAILED NIGHTJAR (male)

PAURAQUE (male)



















# SHORT-LEGGED GROUND ROLLER

ROLLER









COPPERSMITH BARBET

GREATER HONEYGUIDE

WHITE-NECKED PUFFBIRD







COMMON FLICKER

YELLOW-BELLIED SAPSUCKER



1

(male)





#### PLAIN XENOPS

**RED-FACED SPINETAIL** 

LARKLIKE BUSHRUNNER



BARRED WOODCREEPER

**RED-BILLED SCYTHEBILL** 

OLIVACEOUS WOODCREEPER LONG-BILLED WOODCREEPER













OCHRE-BELLIED FLYCATCHER



COMMON

TODY-FLYCATCHER

# GREAT SHRIKE TYRANT











PURPLE MARTIN (male)

BLUE ROUGH-WINGED SWALLOW (male)

WHITE-EYED RIVER MARTIN







#### 





### WHITE-THROATED BULBUL

YELLOW-BELLIED GREENBUL

CRESTED FINCHBILL

**RED-WHISKERED BULBUL** 







HOOK-BILLED BULBUL

FAIRY BLUEBIRD (male)

#### GREAT GREY SHRIKE (male)



GREY-HEADED BUSH-SHRIKE

.







GREY HYPOCOLIUS (male)

# GREY SILKY FLYCATCHER (male)

PALMCHAT





LONG-BILLED MARSH WREN

TIDIA

HOUSE WREN

## BEWICK'S WREN

ROCK WREN

C L

Chip





### CALIFORNIA THRASHER



DUNNOCK





FIRE-CRESTED ALETHE

NIGHTINGALE







# AMERICAN ROBIN (male)





ISLAND THRUSH (male)

CAPE ROCK-THRUSH (male)

VEERY

WHITE'S THRUSH



LARGE WREN-BABBLER

CHESTNUT-CAPPED BABBLER

YELLOW-EYED BAB