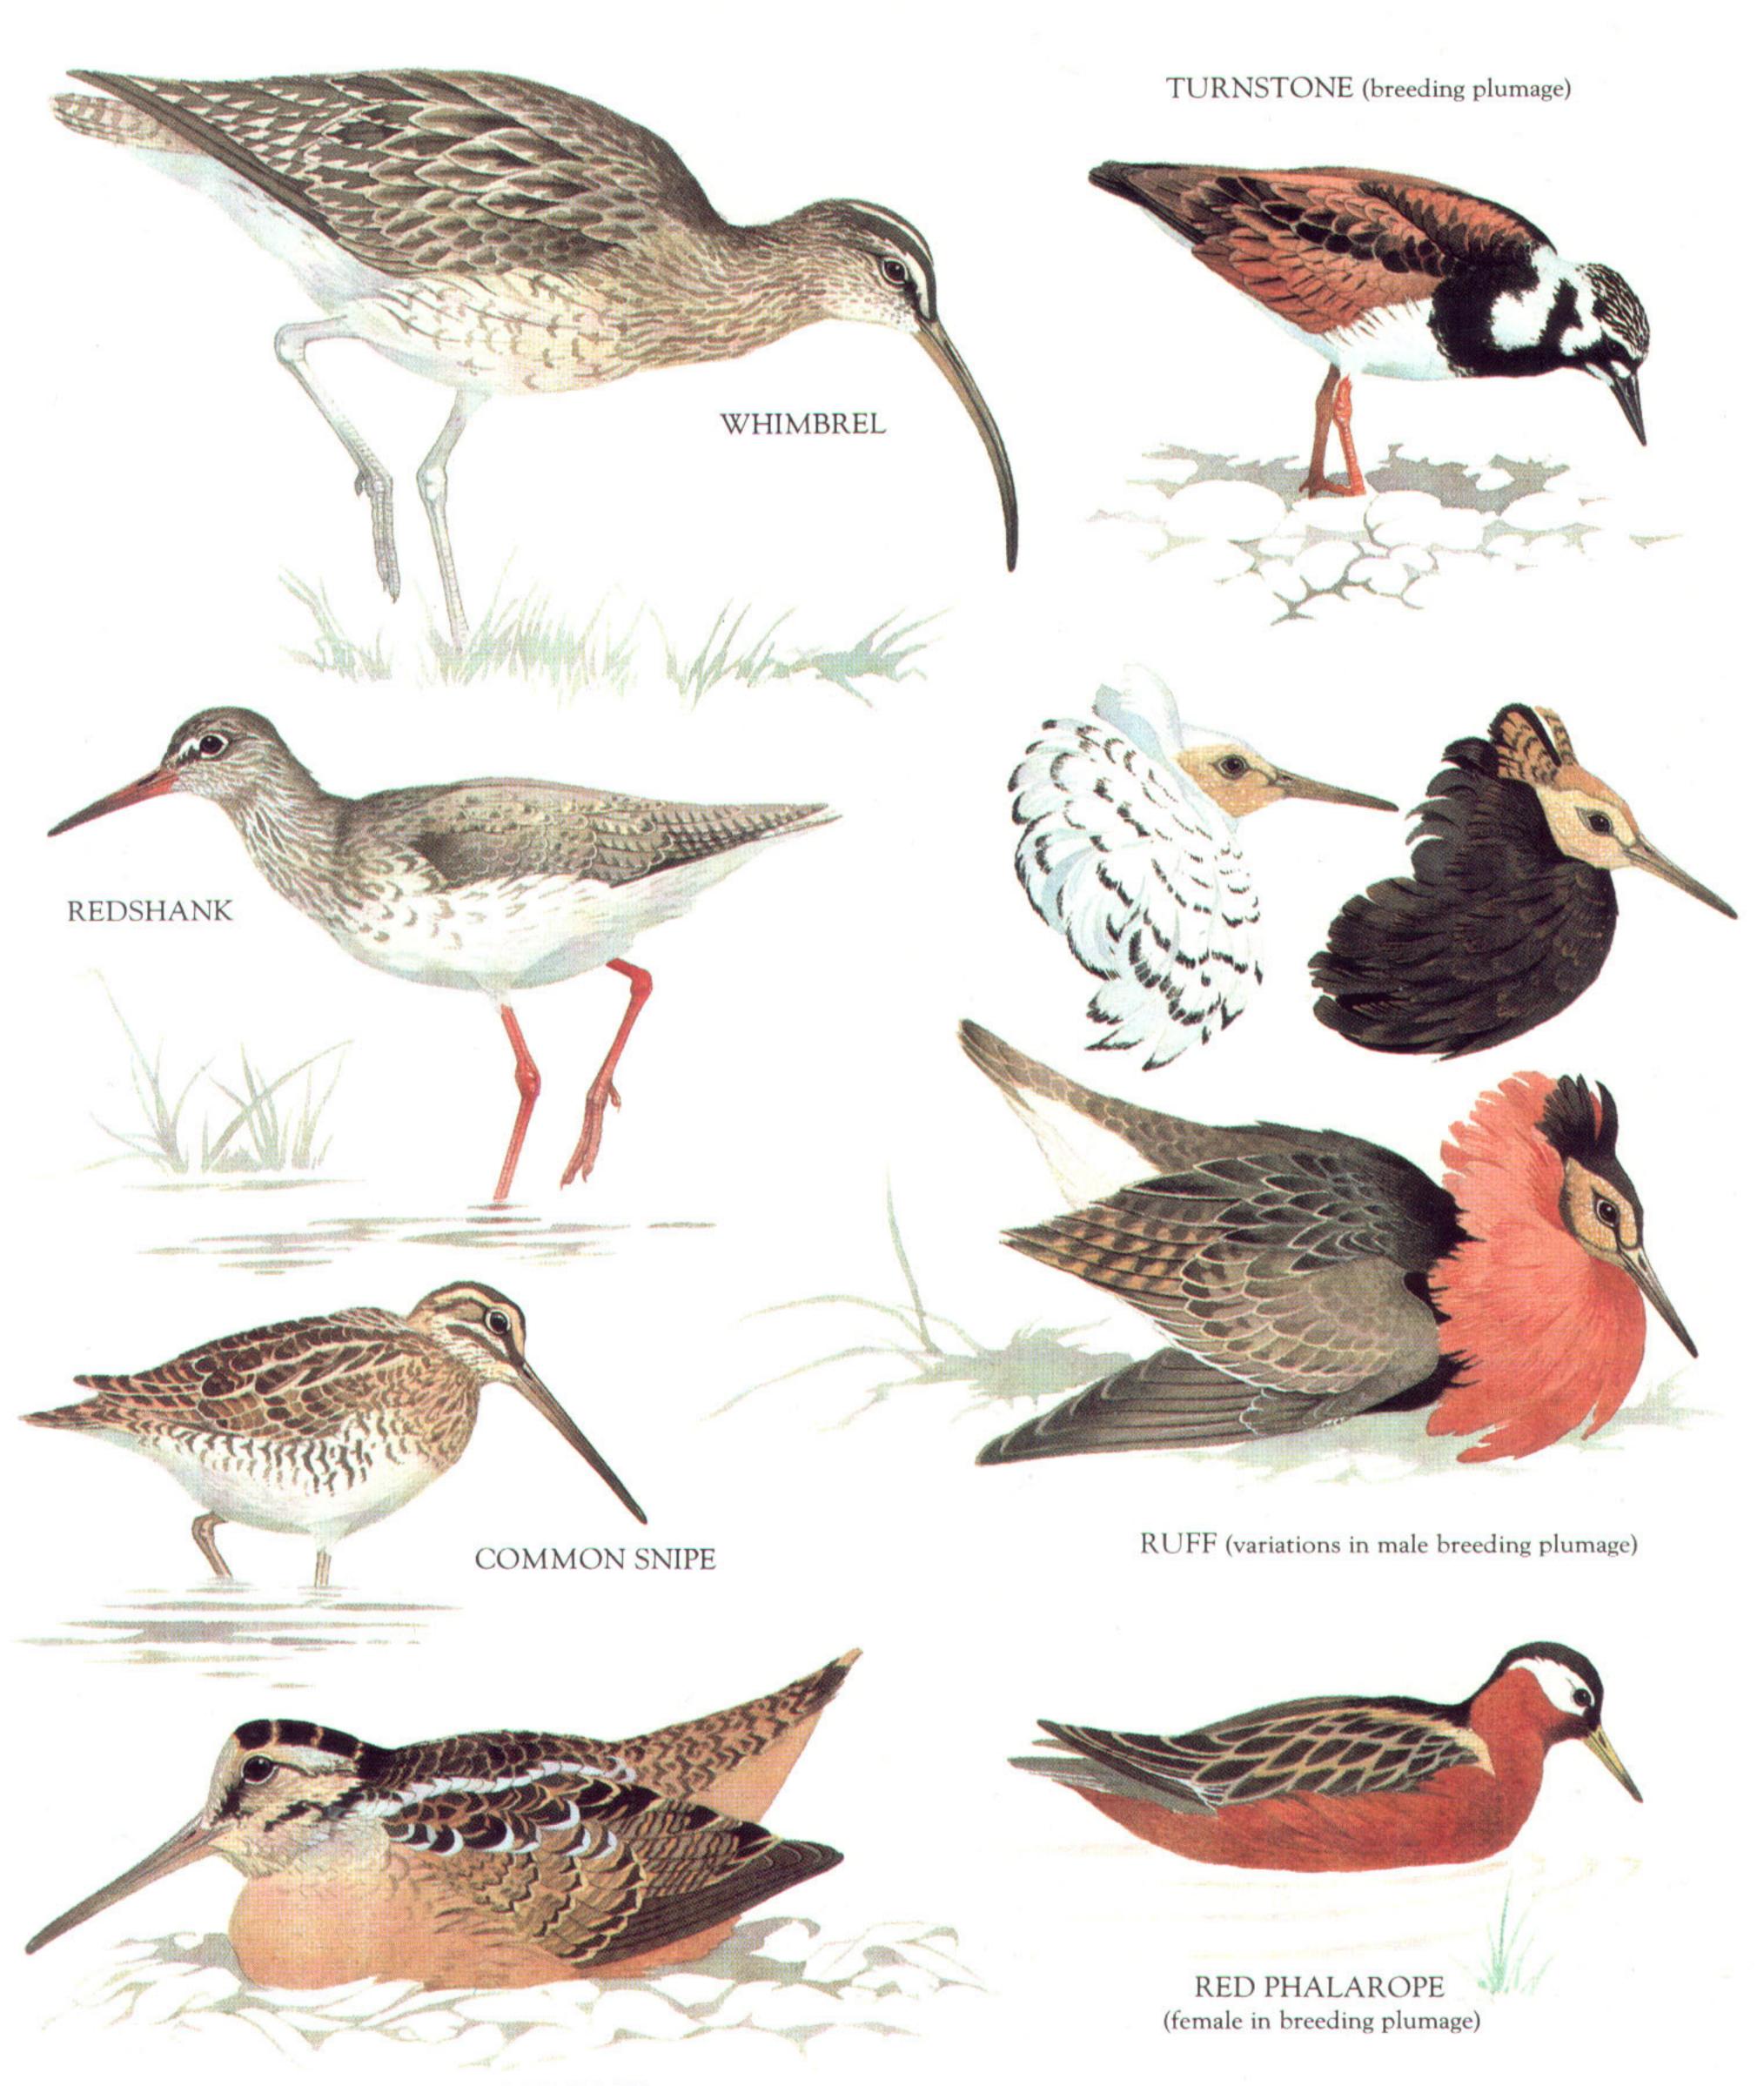

GREATER PAINTED SNIPE (female)

> RINGED PLOVER (summer plumage)

10 N.S.

1.4

BLACK-WINGED STILT