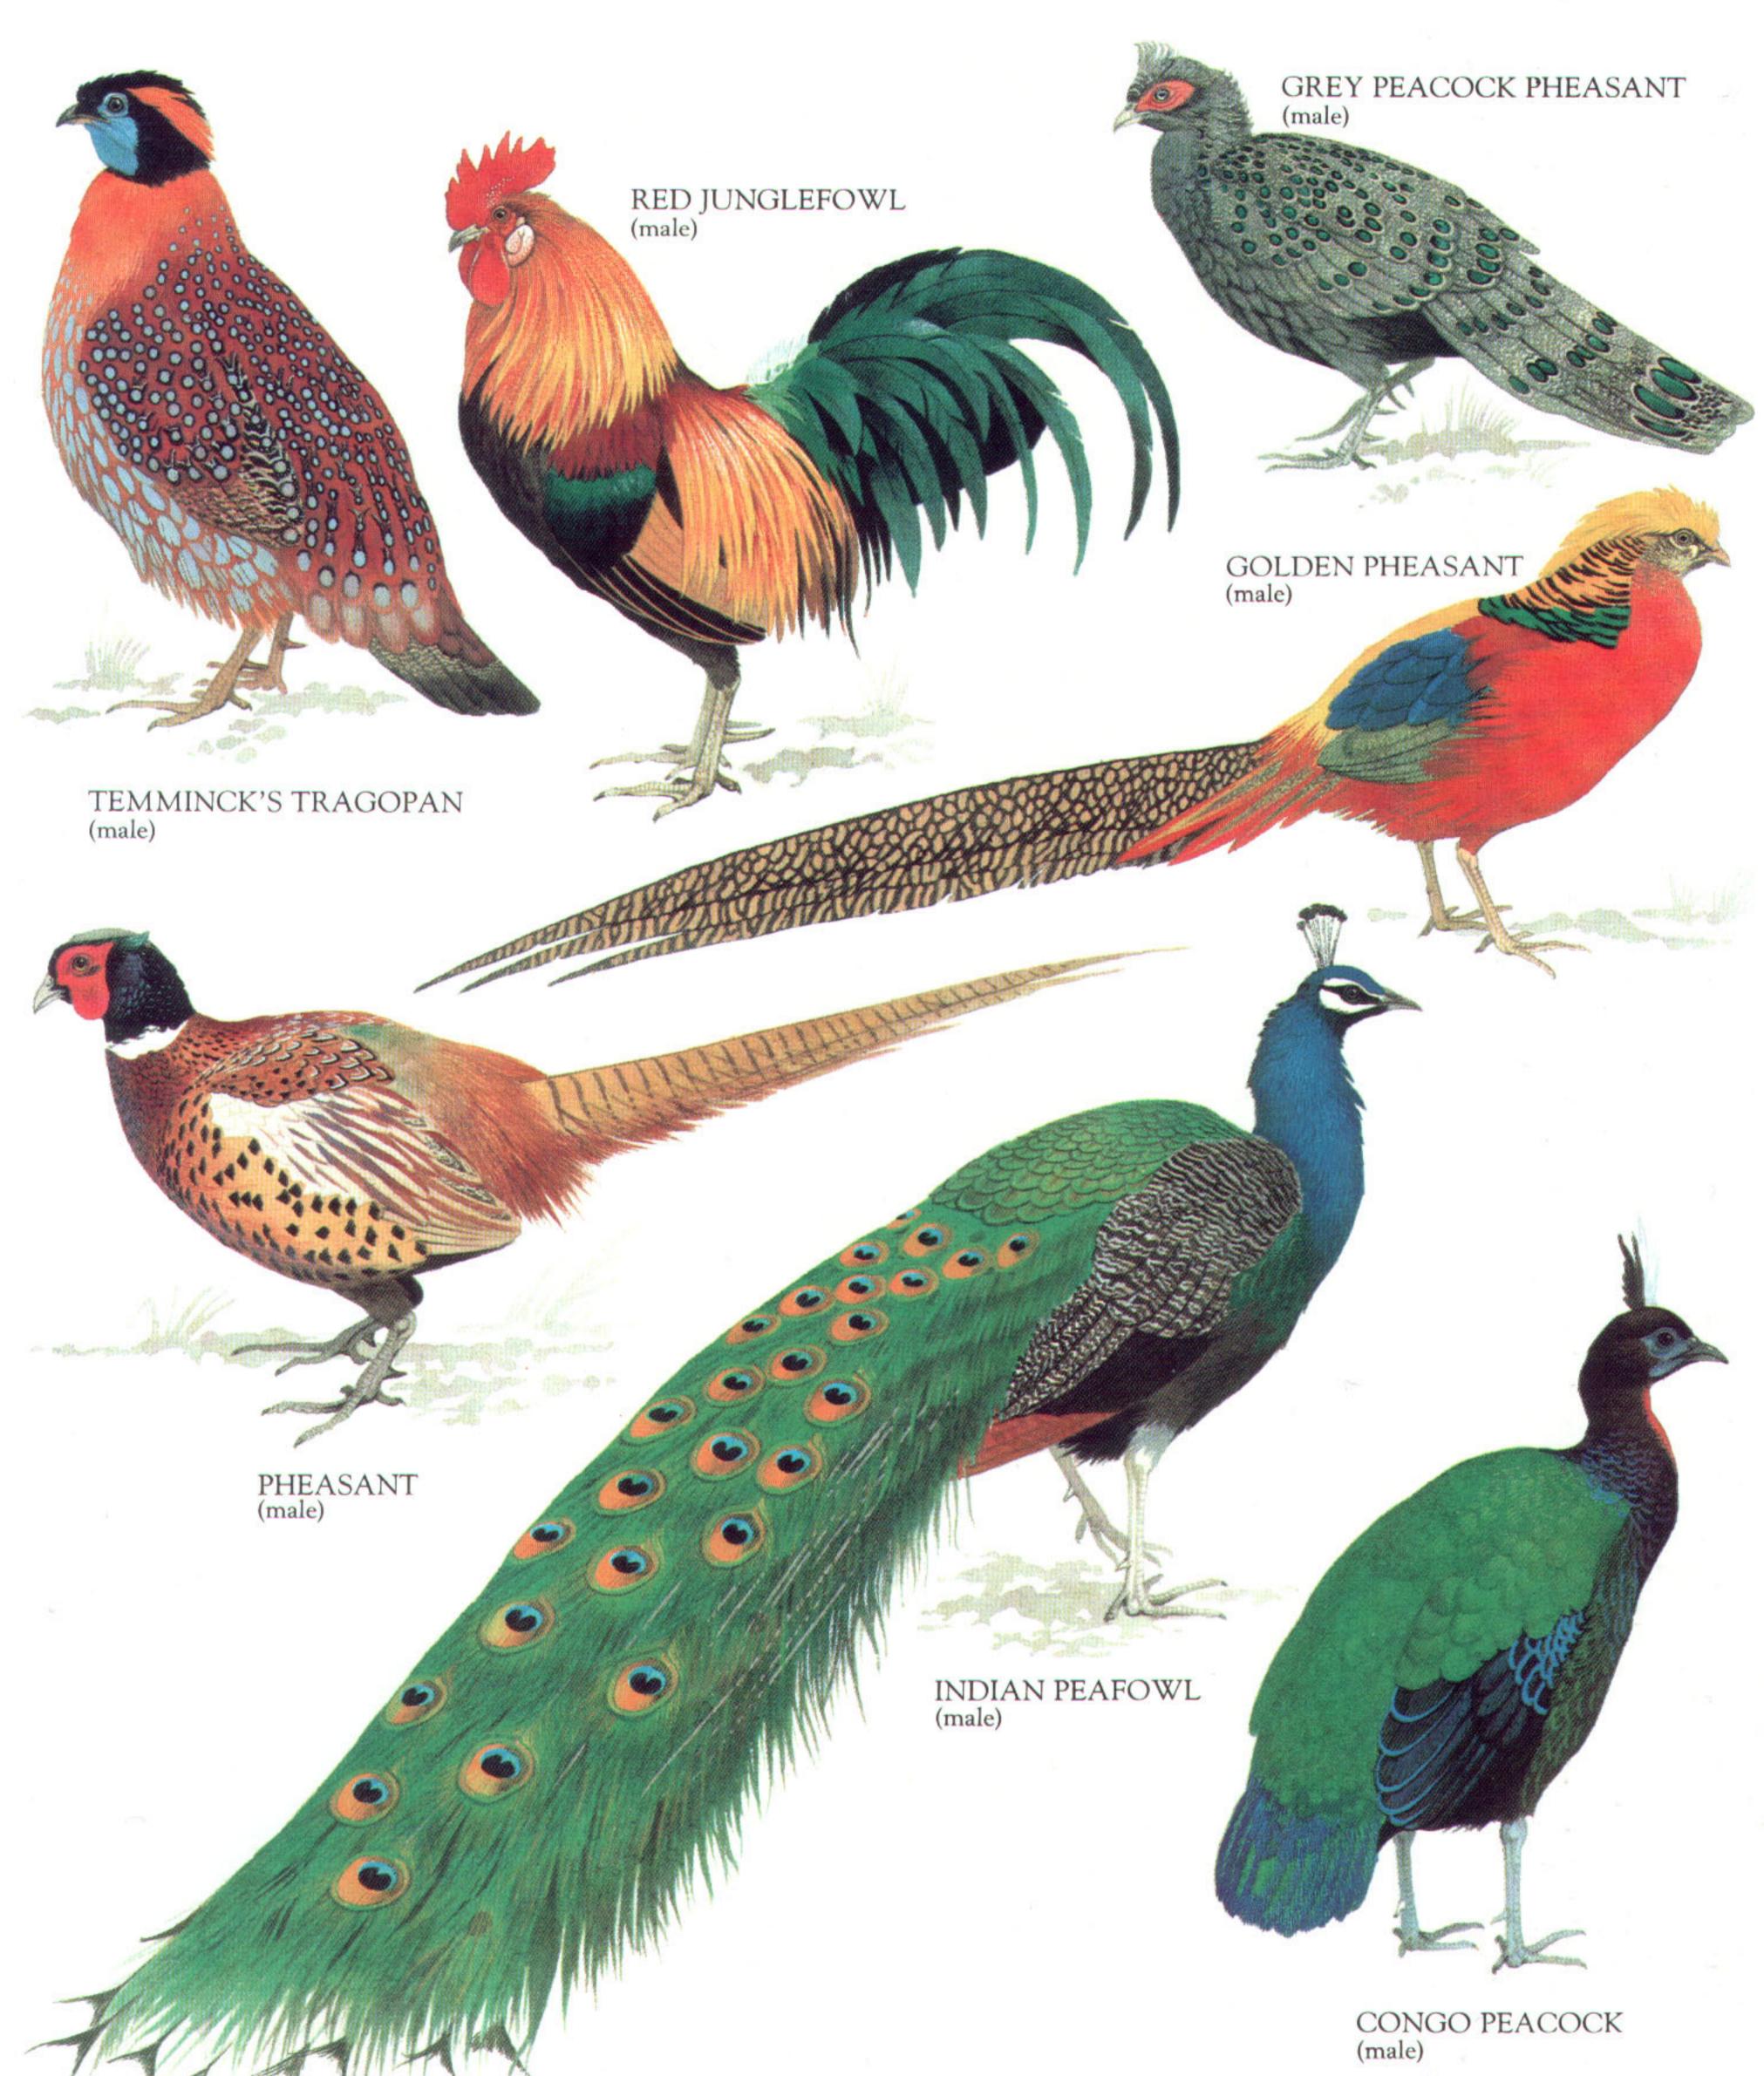

#### GREAT SHORE PLOVER

IBISBILL

STONE CURLEW

HERRING GULL

COMMON TERN

COMMON NODDY

BLACK-HEADED GULL (breeding plumage)

BLACK SKIMMER