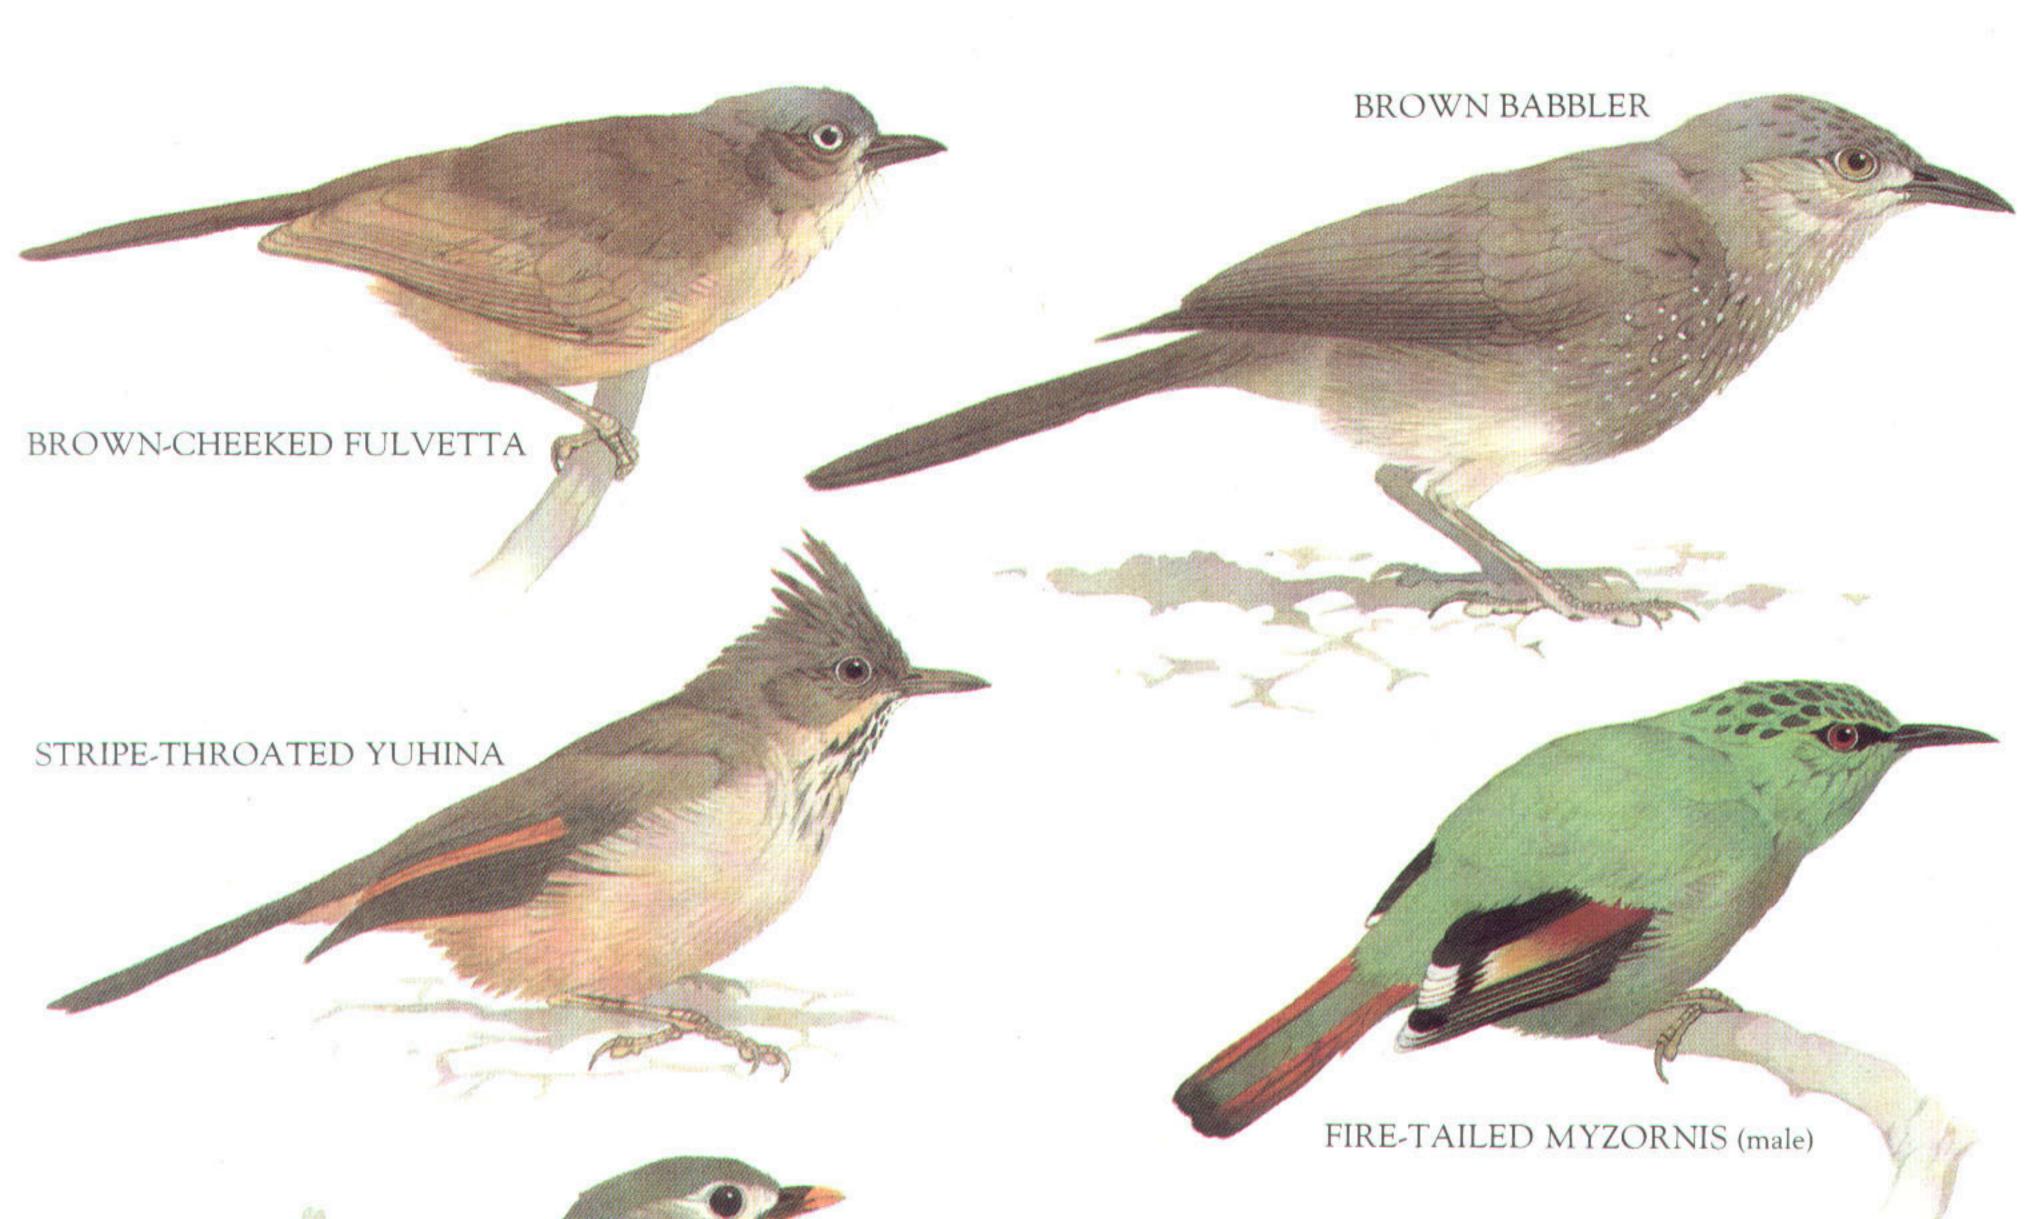

CORAL-BILLED SCIMITAR-BABBLER

RED-BILLED LEIOTHRIX (male)

WHITE-CRESTED LAUGHINGTHRUSH

BUSH BLACKCAP

SPOT-BREASTED PARROTBILL

GUINEA BARE-HEADED ROCKFOWL