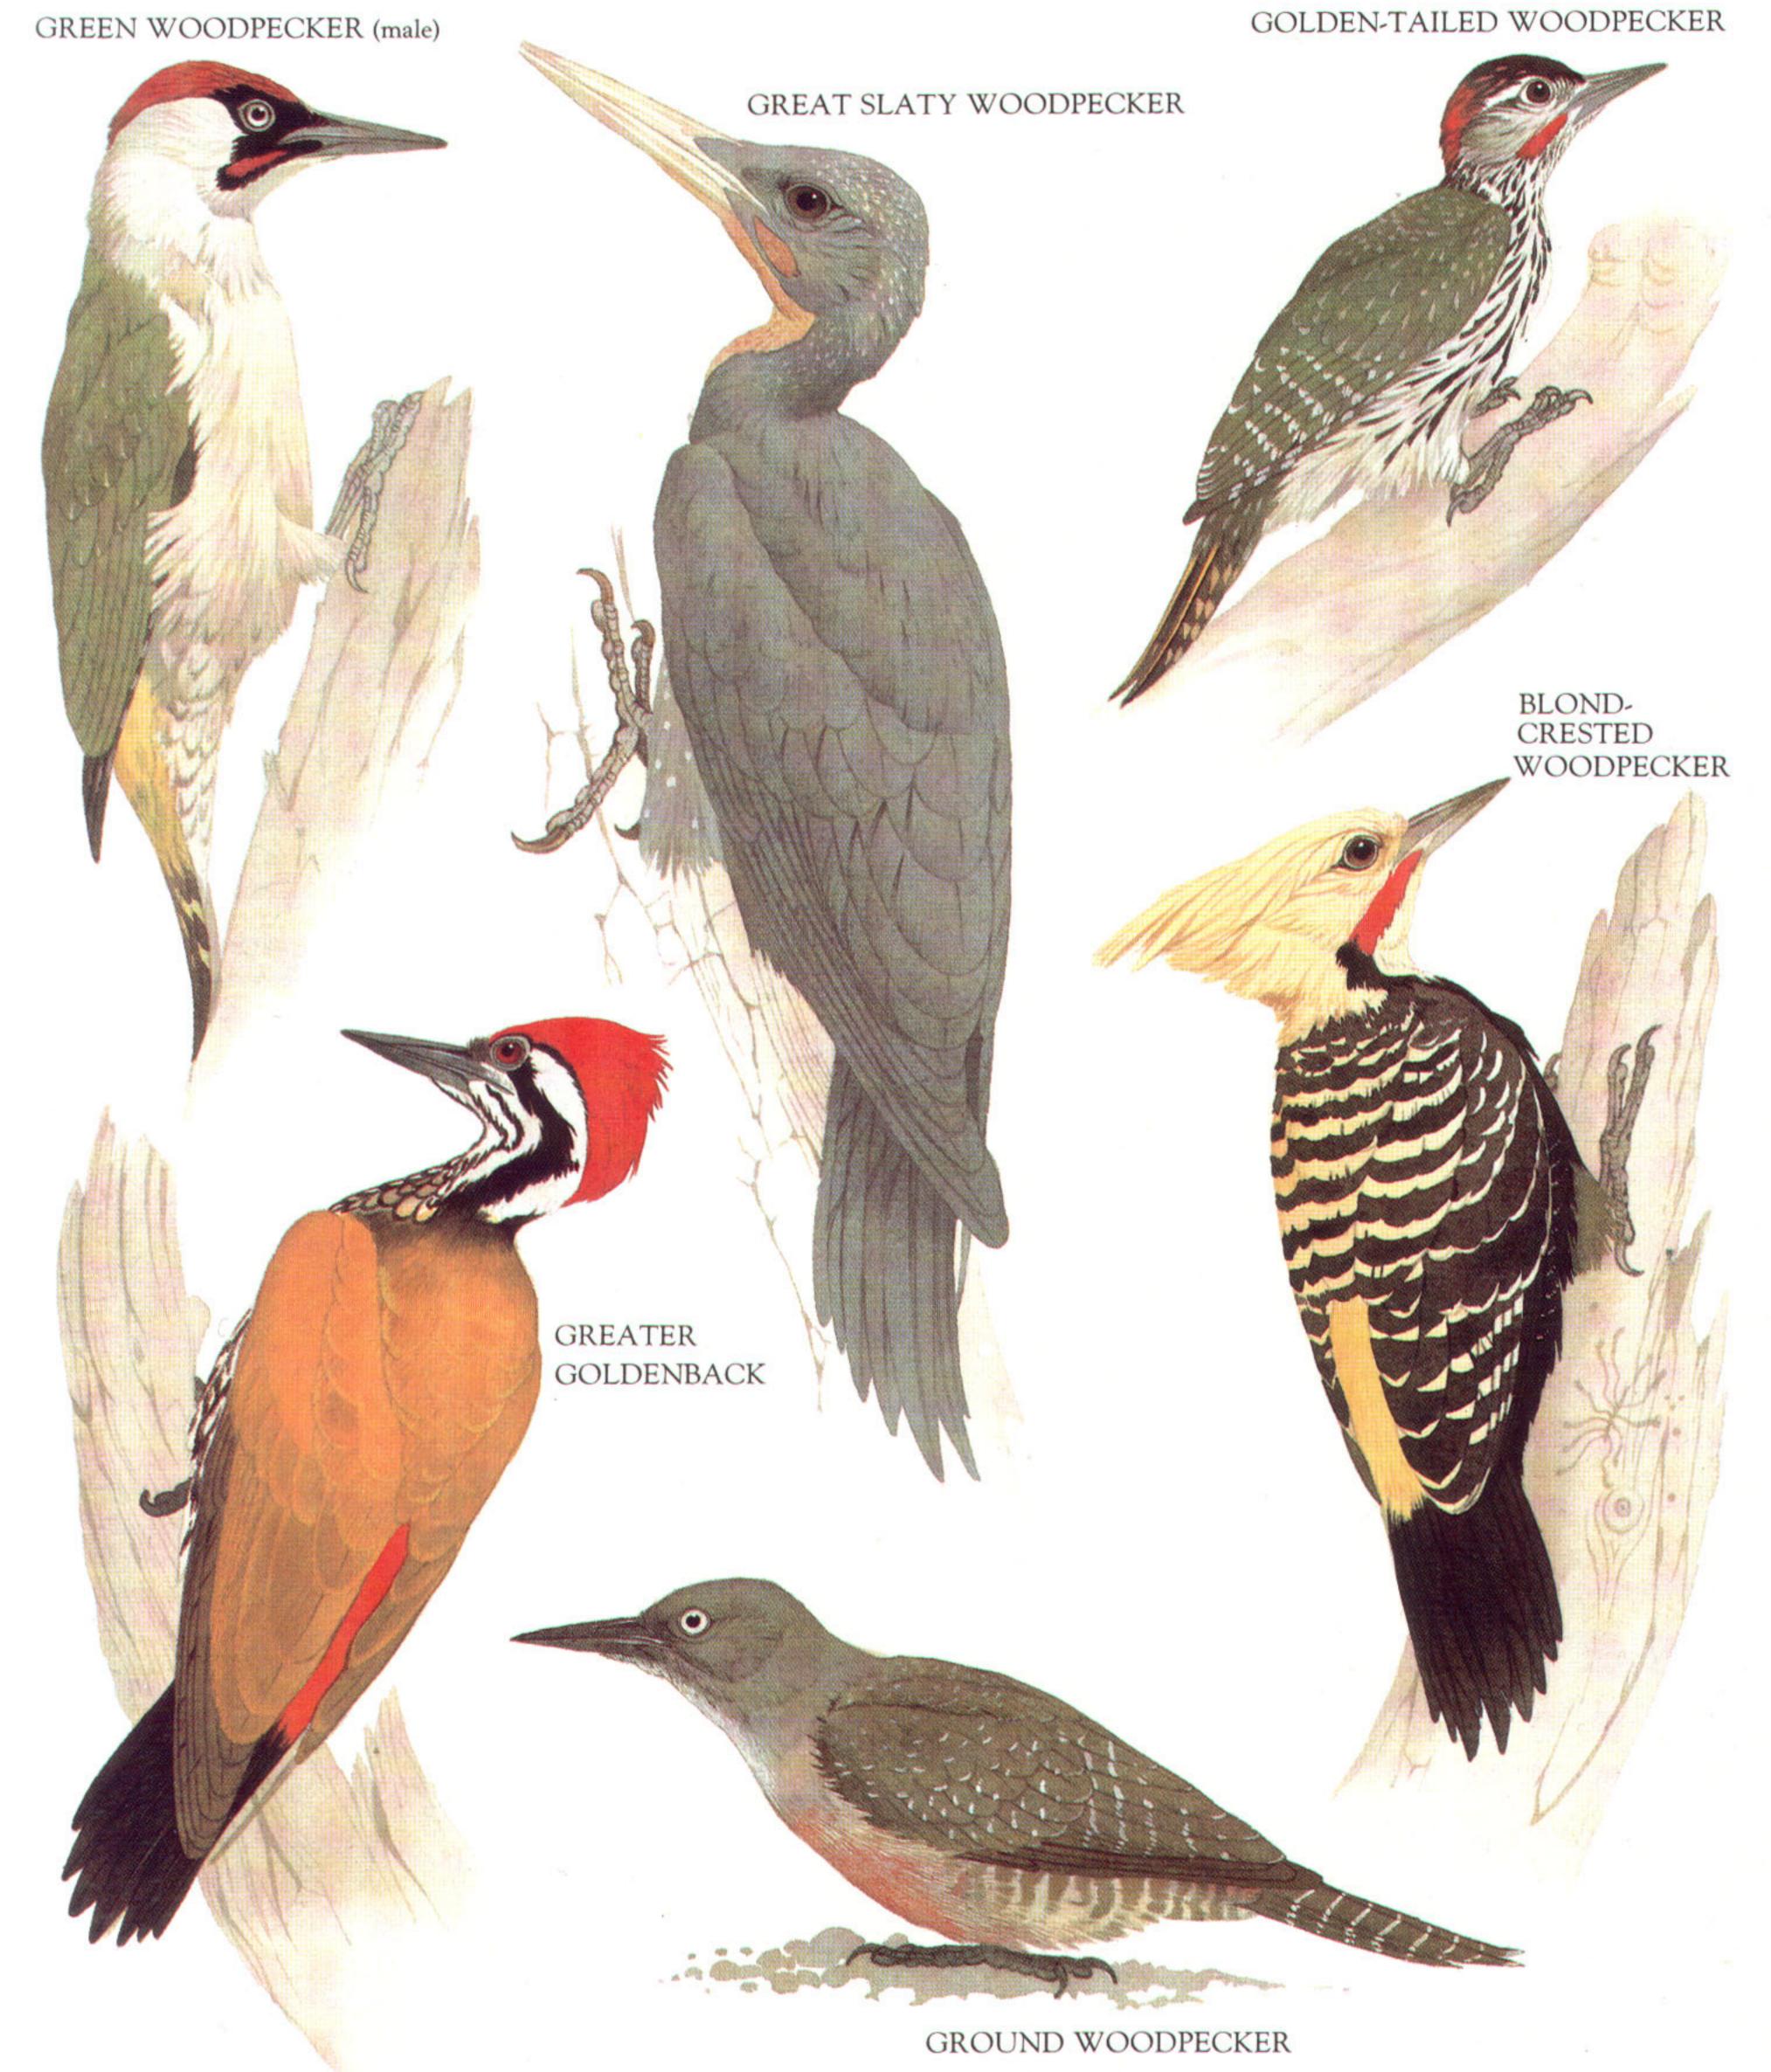

# SHORT-LEGGED GROUND ROLLER

ROLLER

COPPERSMITH BARBET

GREATER HONEYGUIDE

WHITE-NECKED PUFFBIRD

COMMON FLICKER

YELLOW-BELLIED SAPSUCKER

1