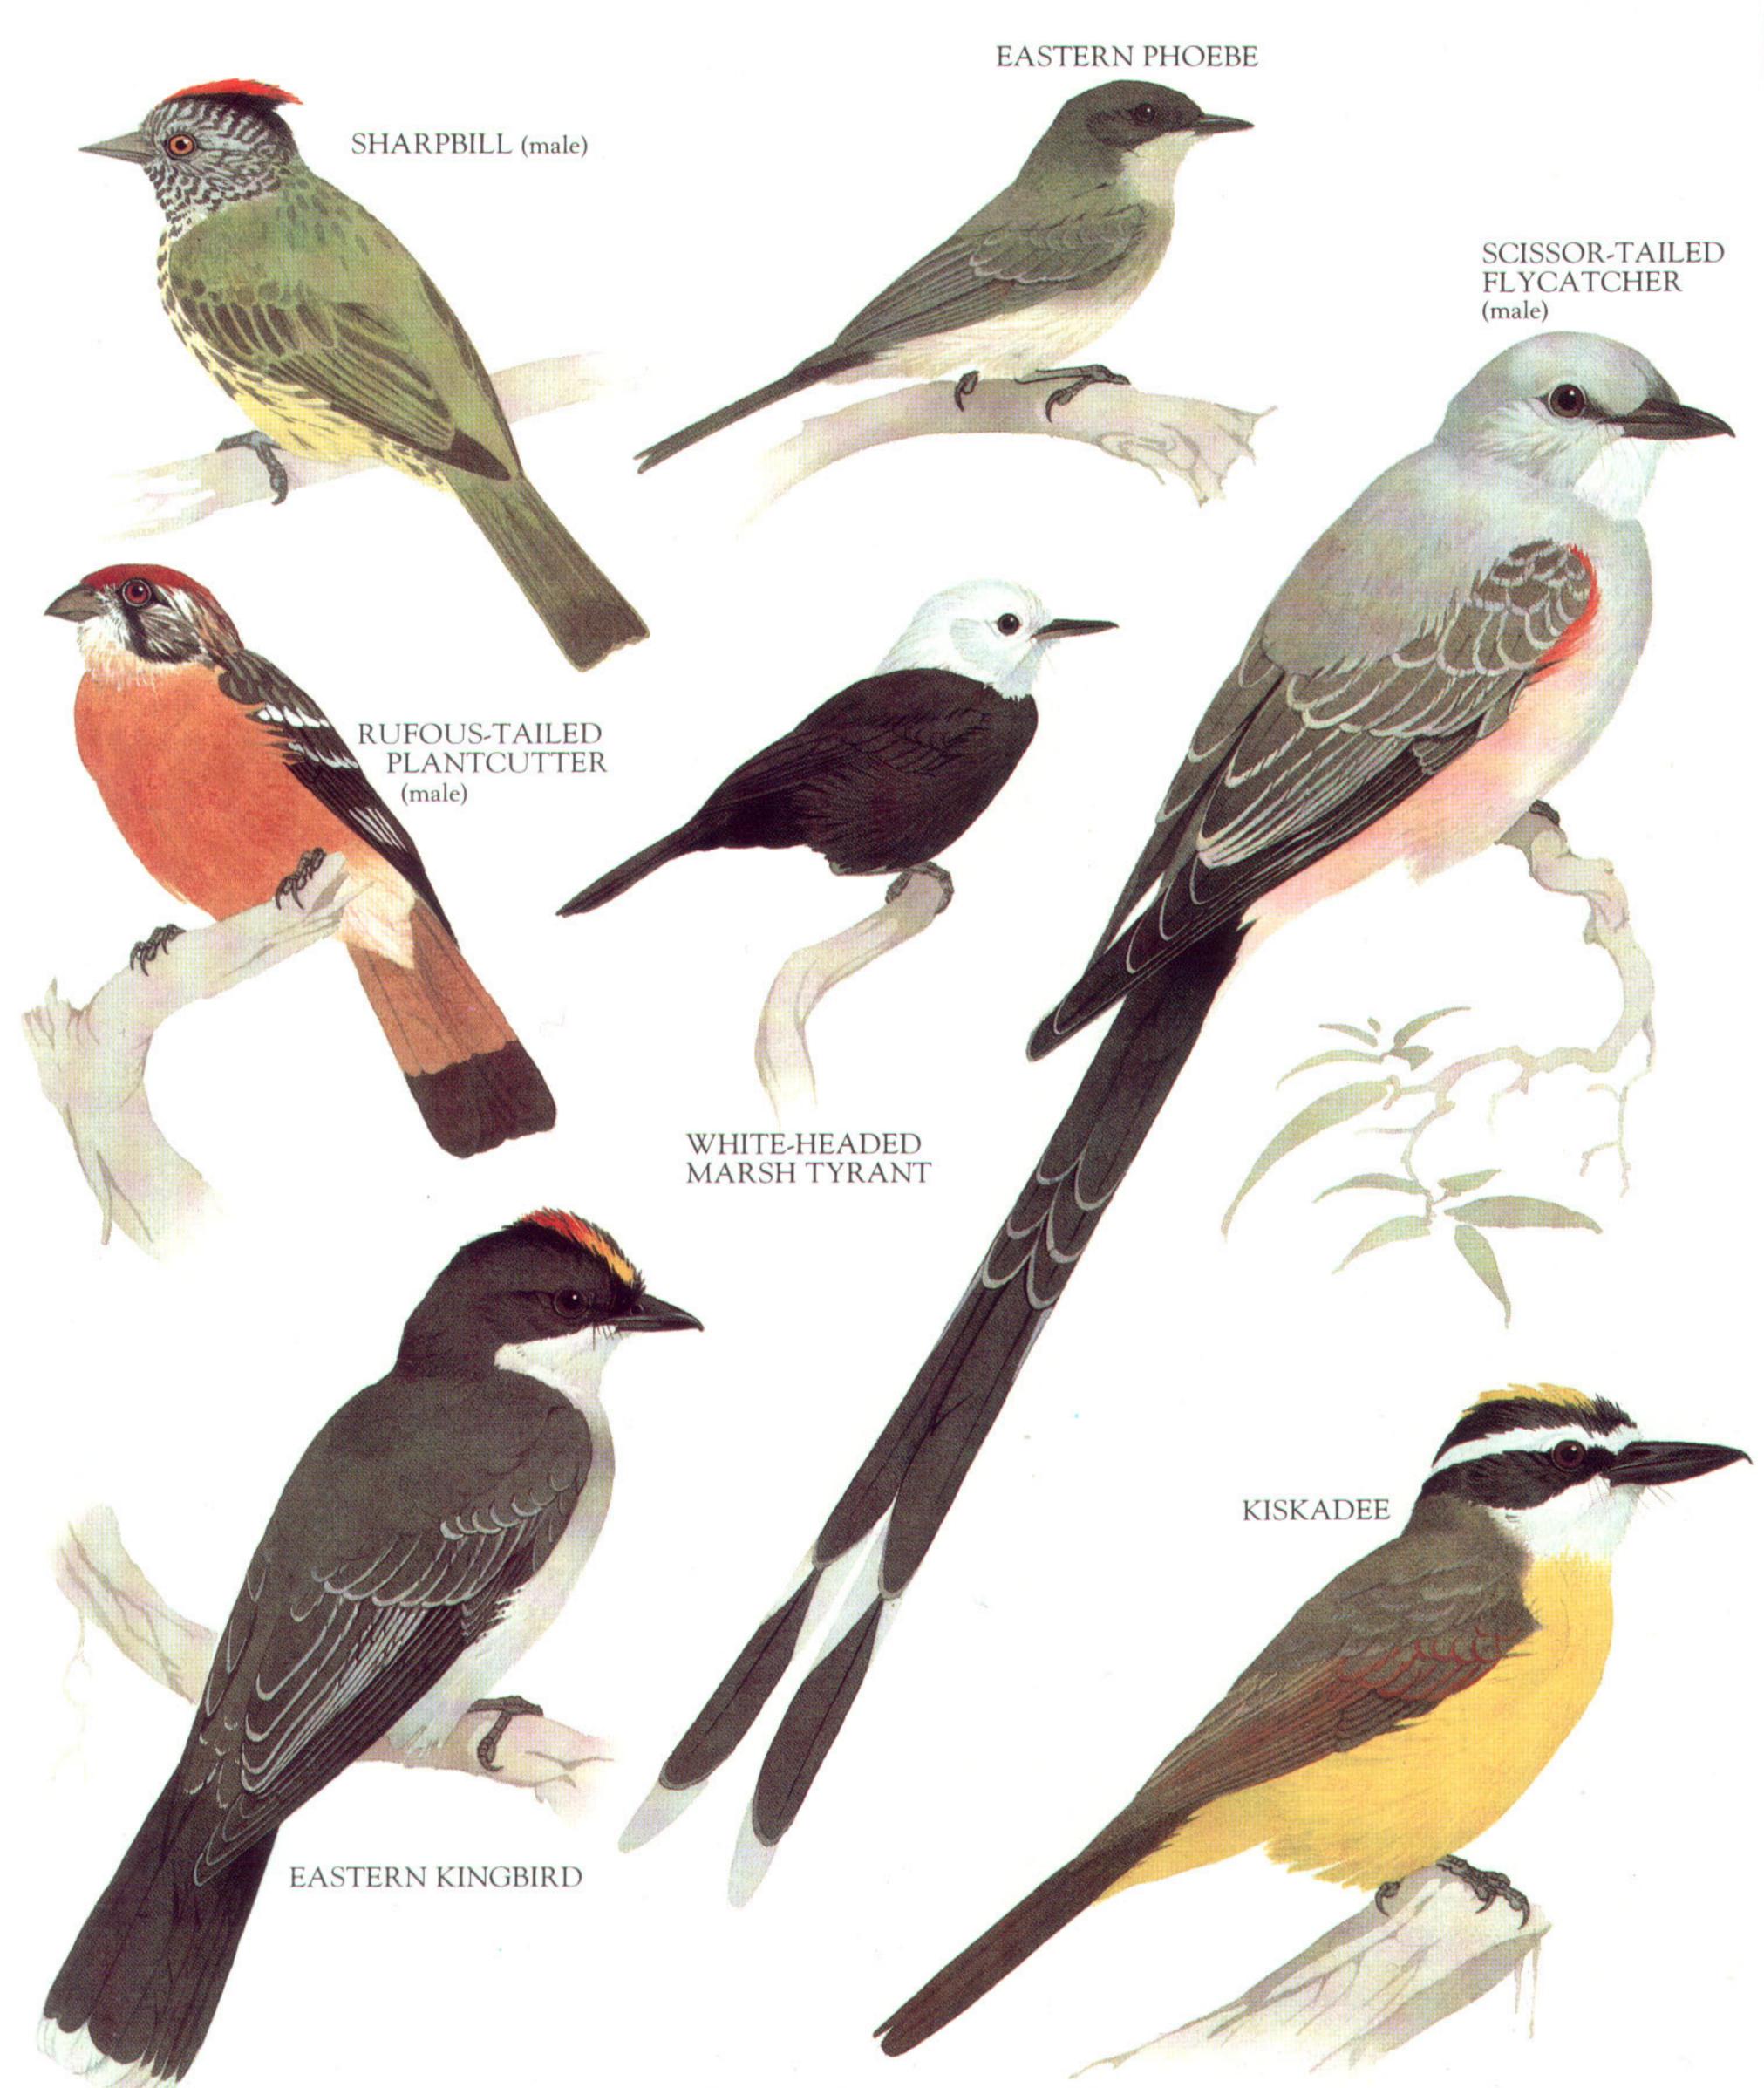

plumage)

10 N.S.





1.4





BLACK-WINGED STILT

#### GREAT SHORE PLOVER

IBISBILL

STONE CURLEW





HERRING GULL

COMMON TERN

COMMON NODDY

BLACK-HEADED GULL (breeding plumage)

BLACK SKIMMER









SCALY-BREASTED GROUND DOVE (male)

BLUE-HEADED QUAIL DOVE





#### NUTMEG PIGEON

SUPERB FRUIT DOVE (male)

DIAMOND DOVE





. +

























POORWILL

NIGHTJAR (male)



# LYRE-TAILED NIGHTJAR (male)

PAURAQUE (male)



















# SHORT-LEGGED GROUND ROLLER

ROLLER









COPPERSMITH BARBET

GREATER HONEYGUIDE

WHITE-NECKED PUFFBIRD







COMMON FLICKER

YELLOW-BELLIED SAPSUCKER



1

(male)





#### PLAIN XENOPS

**RED-FACED SPINETAIL** 

LARKLIKE BUSHRUNNER



BARRED WOODCREEPER

**RED-BILLED SCYTHEBILL** 

OLIVACEOUS WOODCREEPER LONG-BILLED WOODCREEPER













OCHRE-BELLIED FLYCATCHER



COMMON

TODY-FLYCATCHER

# GREAT SHRIKE TYRANT











PURPLE MARTIN (male)

BLUE ROUGH-WINGED SWALLOW (male)

WHITE-EYED RIVER MARTIN







#### 





### WHITE-THROATED BULBUL

YELLOW-BELLIED GREENBUL

CRESTED FINCHBILL

**RED-WHISKERED BULBUL** 







HOOK-BILLED BULBUL

FAIRY BLUEBIRD (male)

#### GREAT GREY SHRIKE (male)



GREY-HEADED BUSH-SHRIKE

.







GREY HYPOCOLIUS (male)

# GREY SILKY FLYCATCHER (male)

PALMCHAT





LONG-BILLED MARSH WREN

TIDIA

HOUSE WREN

## BEWICK'S WREN

ROCK WREN

C L

Chip





### CALIFORNIA THRASHER



DUNNOCK





FIRE-CRESTED ALETHE

NIGHTINGALE







# AMERICAN ROBIN (male)





ISLAND THRUSH (male)

CAPE ROCK-THRUSH (male)

VEERY

WHITE'S THRUSH



LARGE WREN-BABBLER

CHESTNUT-CAPPED BABBLER

YELLOW-EYED