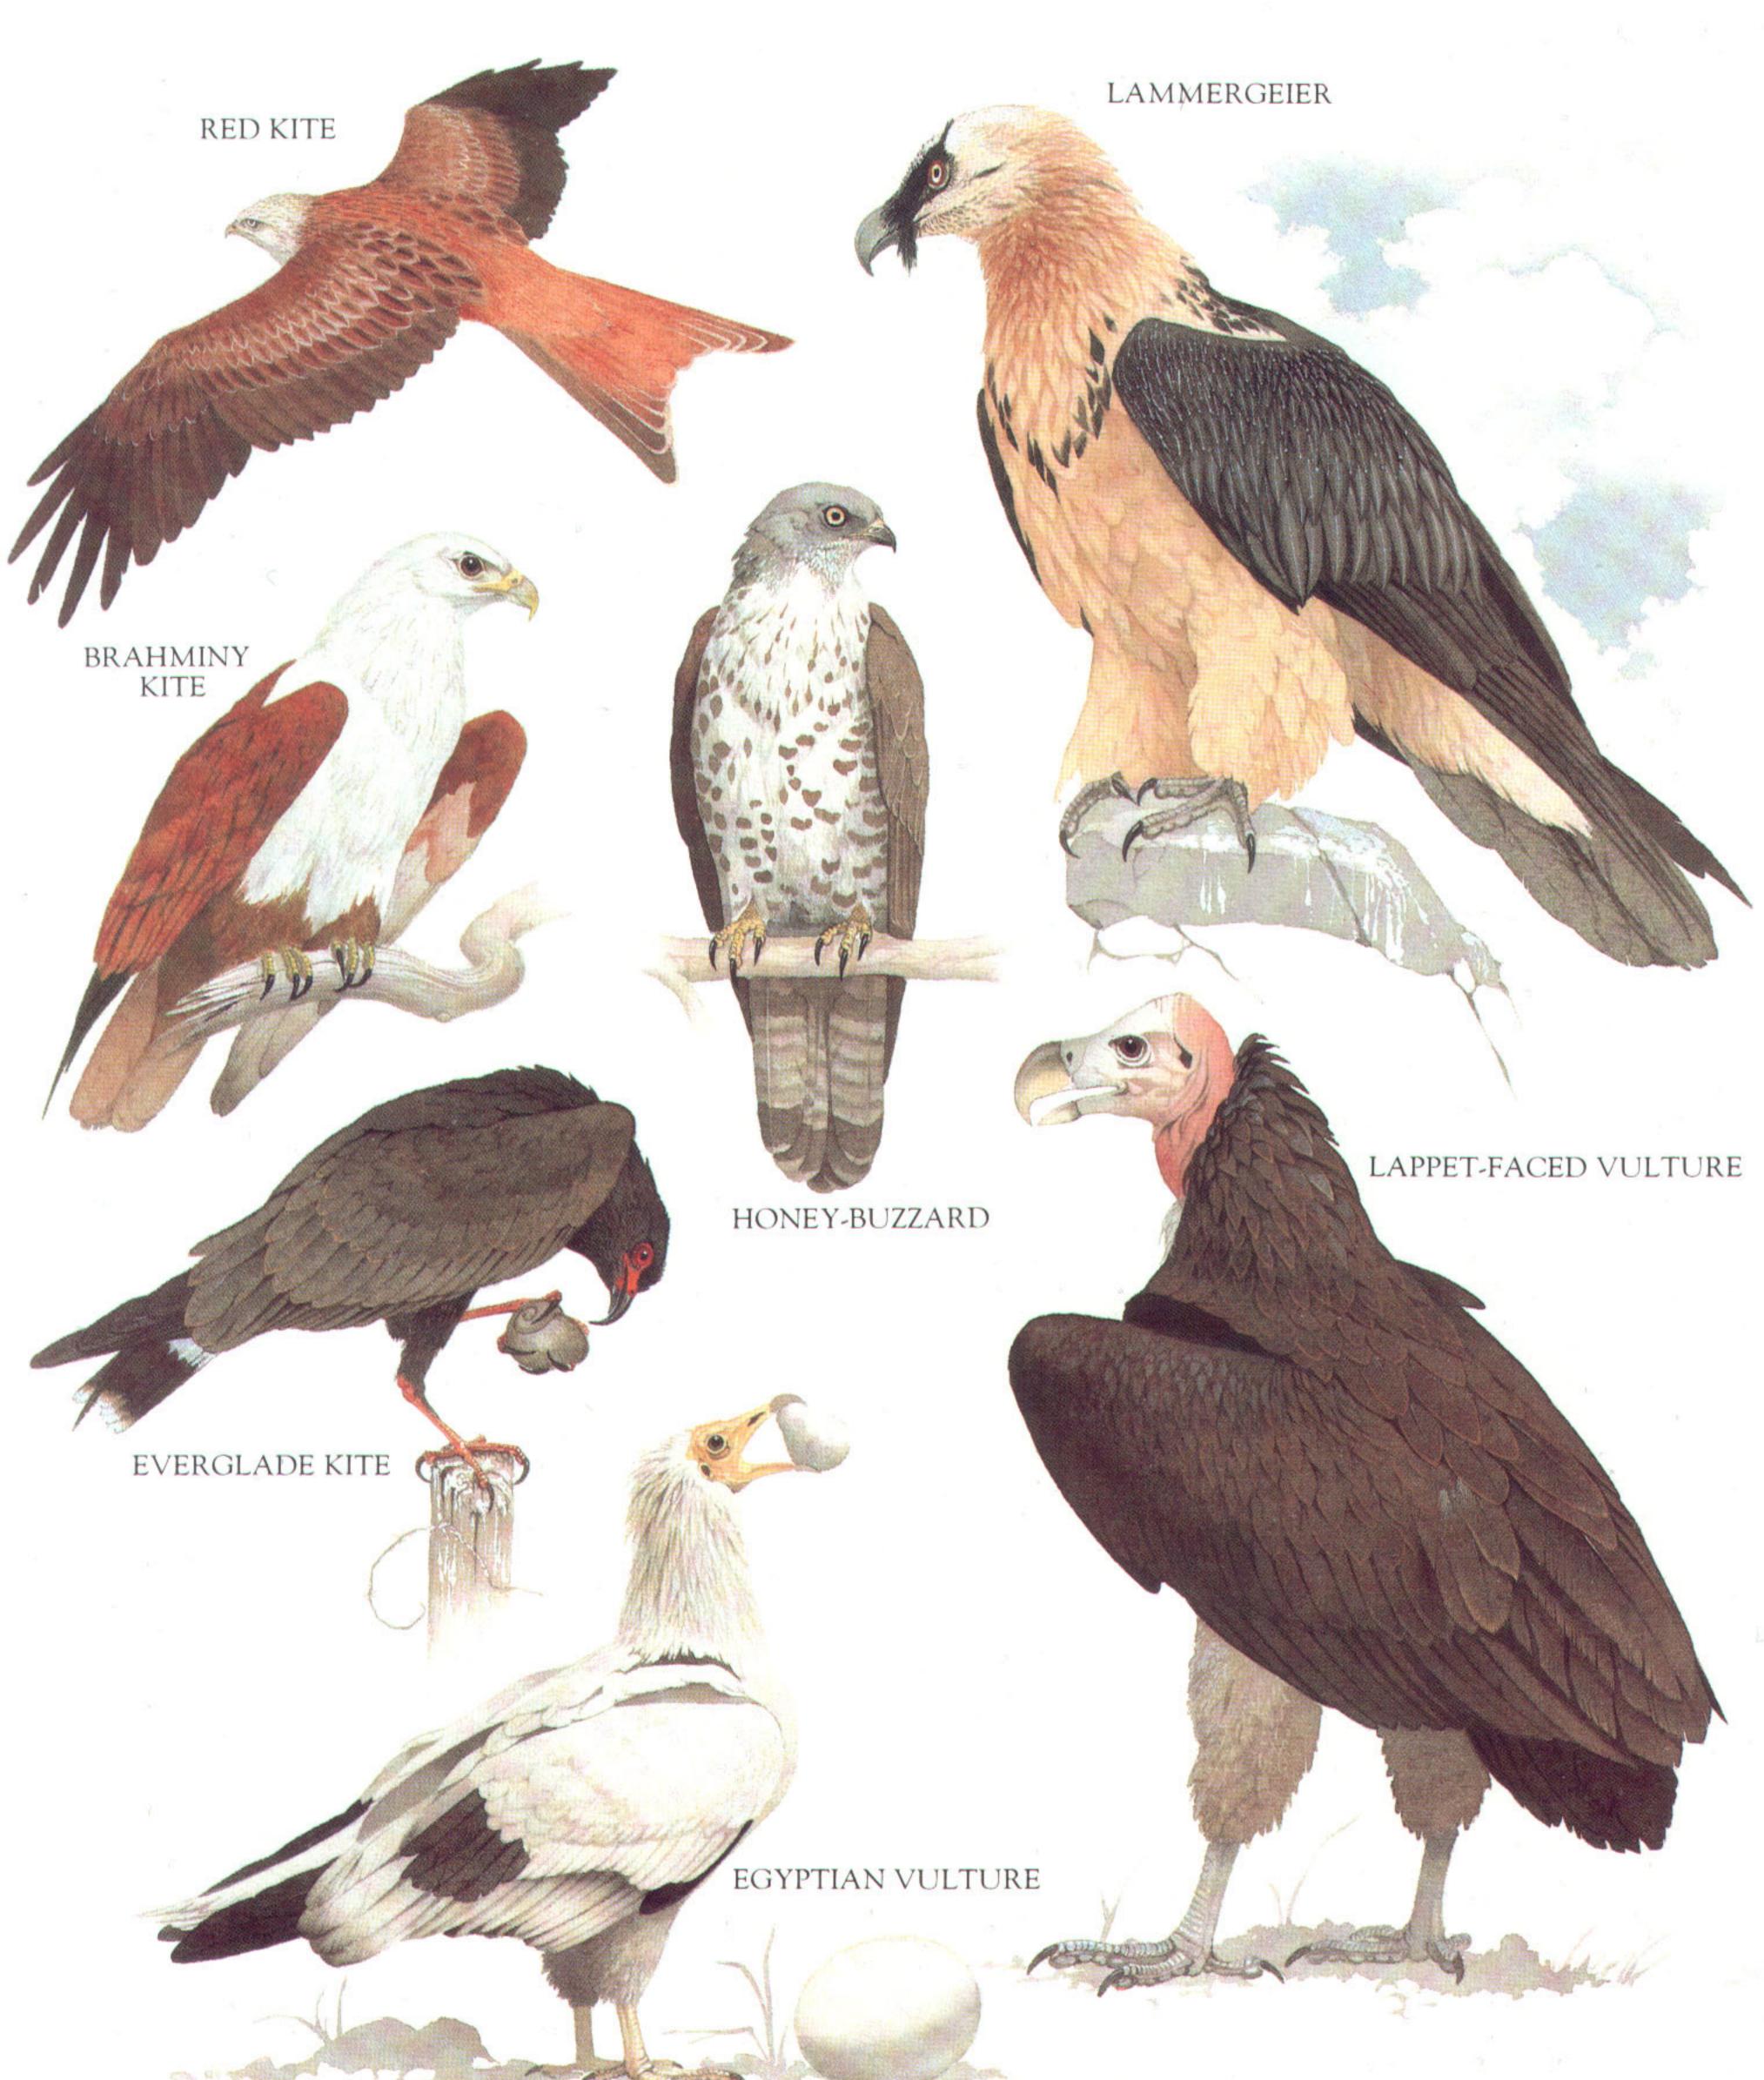

#### WANDERING ALBATROSS

#### LIGHT-MANTLED SOOTY ALBATROSS

### MOTTLED PETREL

#### MANX SHEARWATER

FULMAR

BROAD-BILLED PRION



BLACK STORM PETREL

STORM PETREL







#### NORTHERN GANNET

BROWN BOOBY

#### BROWN PELICAN

#### GREAT WHITE PELICAN















MAGPIE GOOSE

GREYLAG GOOSE

#### WHITE-FACED WHISTLING DUCK

SHELDUCK (male)





## CALIFORNIA CONDOR

TURKEY VULTURE

0.

OSPREY



KING VULTURE



























#### WHOOPING CRANE

LIMPKIN

PLAINS-WANDERER

ANDALUSIAN HEMIPODE

CROWNED CRANE











AMERICAN GOLDEN PLOVER (summer plumage)

WRYBILL

COMMON OYSTERCATCHER

GREATER PAINTED SNIPE (female)

> RINGED PLOVER (summer plumage)

10 N.S.





1.4





BLACK-WINGED STILT

#### GREAT SHORE PLOVER

IBISBILL

STONE CURLEW





HERRING GULL

COMMON TERN

COMMON NODDY

BLACK-HEADED GULL (breeding plumage)

BLACK SKIMMER









SCALY-BREASTED GROUND DOVE (male)

BLUE-HEADED QUAIL DOVE





#### NUTMEG PIGEON

SUPERB FRUIT DOVE (male)

DIAMOND DOVE





. +

























POORWILL

NIGHTJAR (male)



# LYRE-TAILED NIGHTJAR (male)

PAURAQUE (male)



















# SHORT-LEGGED GROUND ROLLER

ROLLER









COPPERSMITH BARBET

GREATER HONEYGUIDE

WHITE-NEC