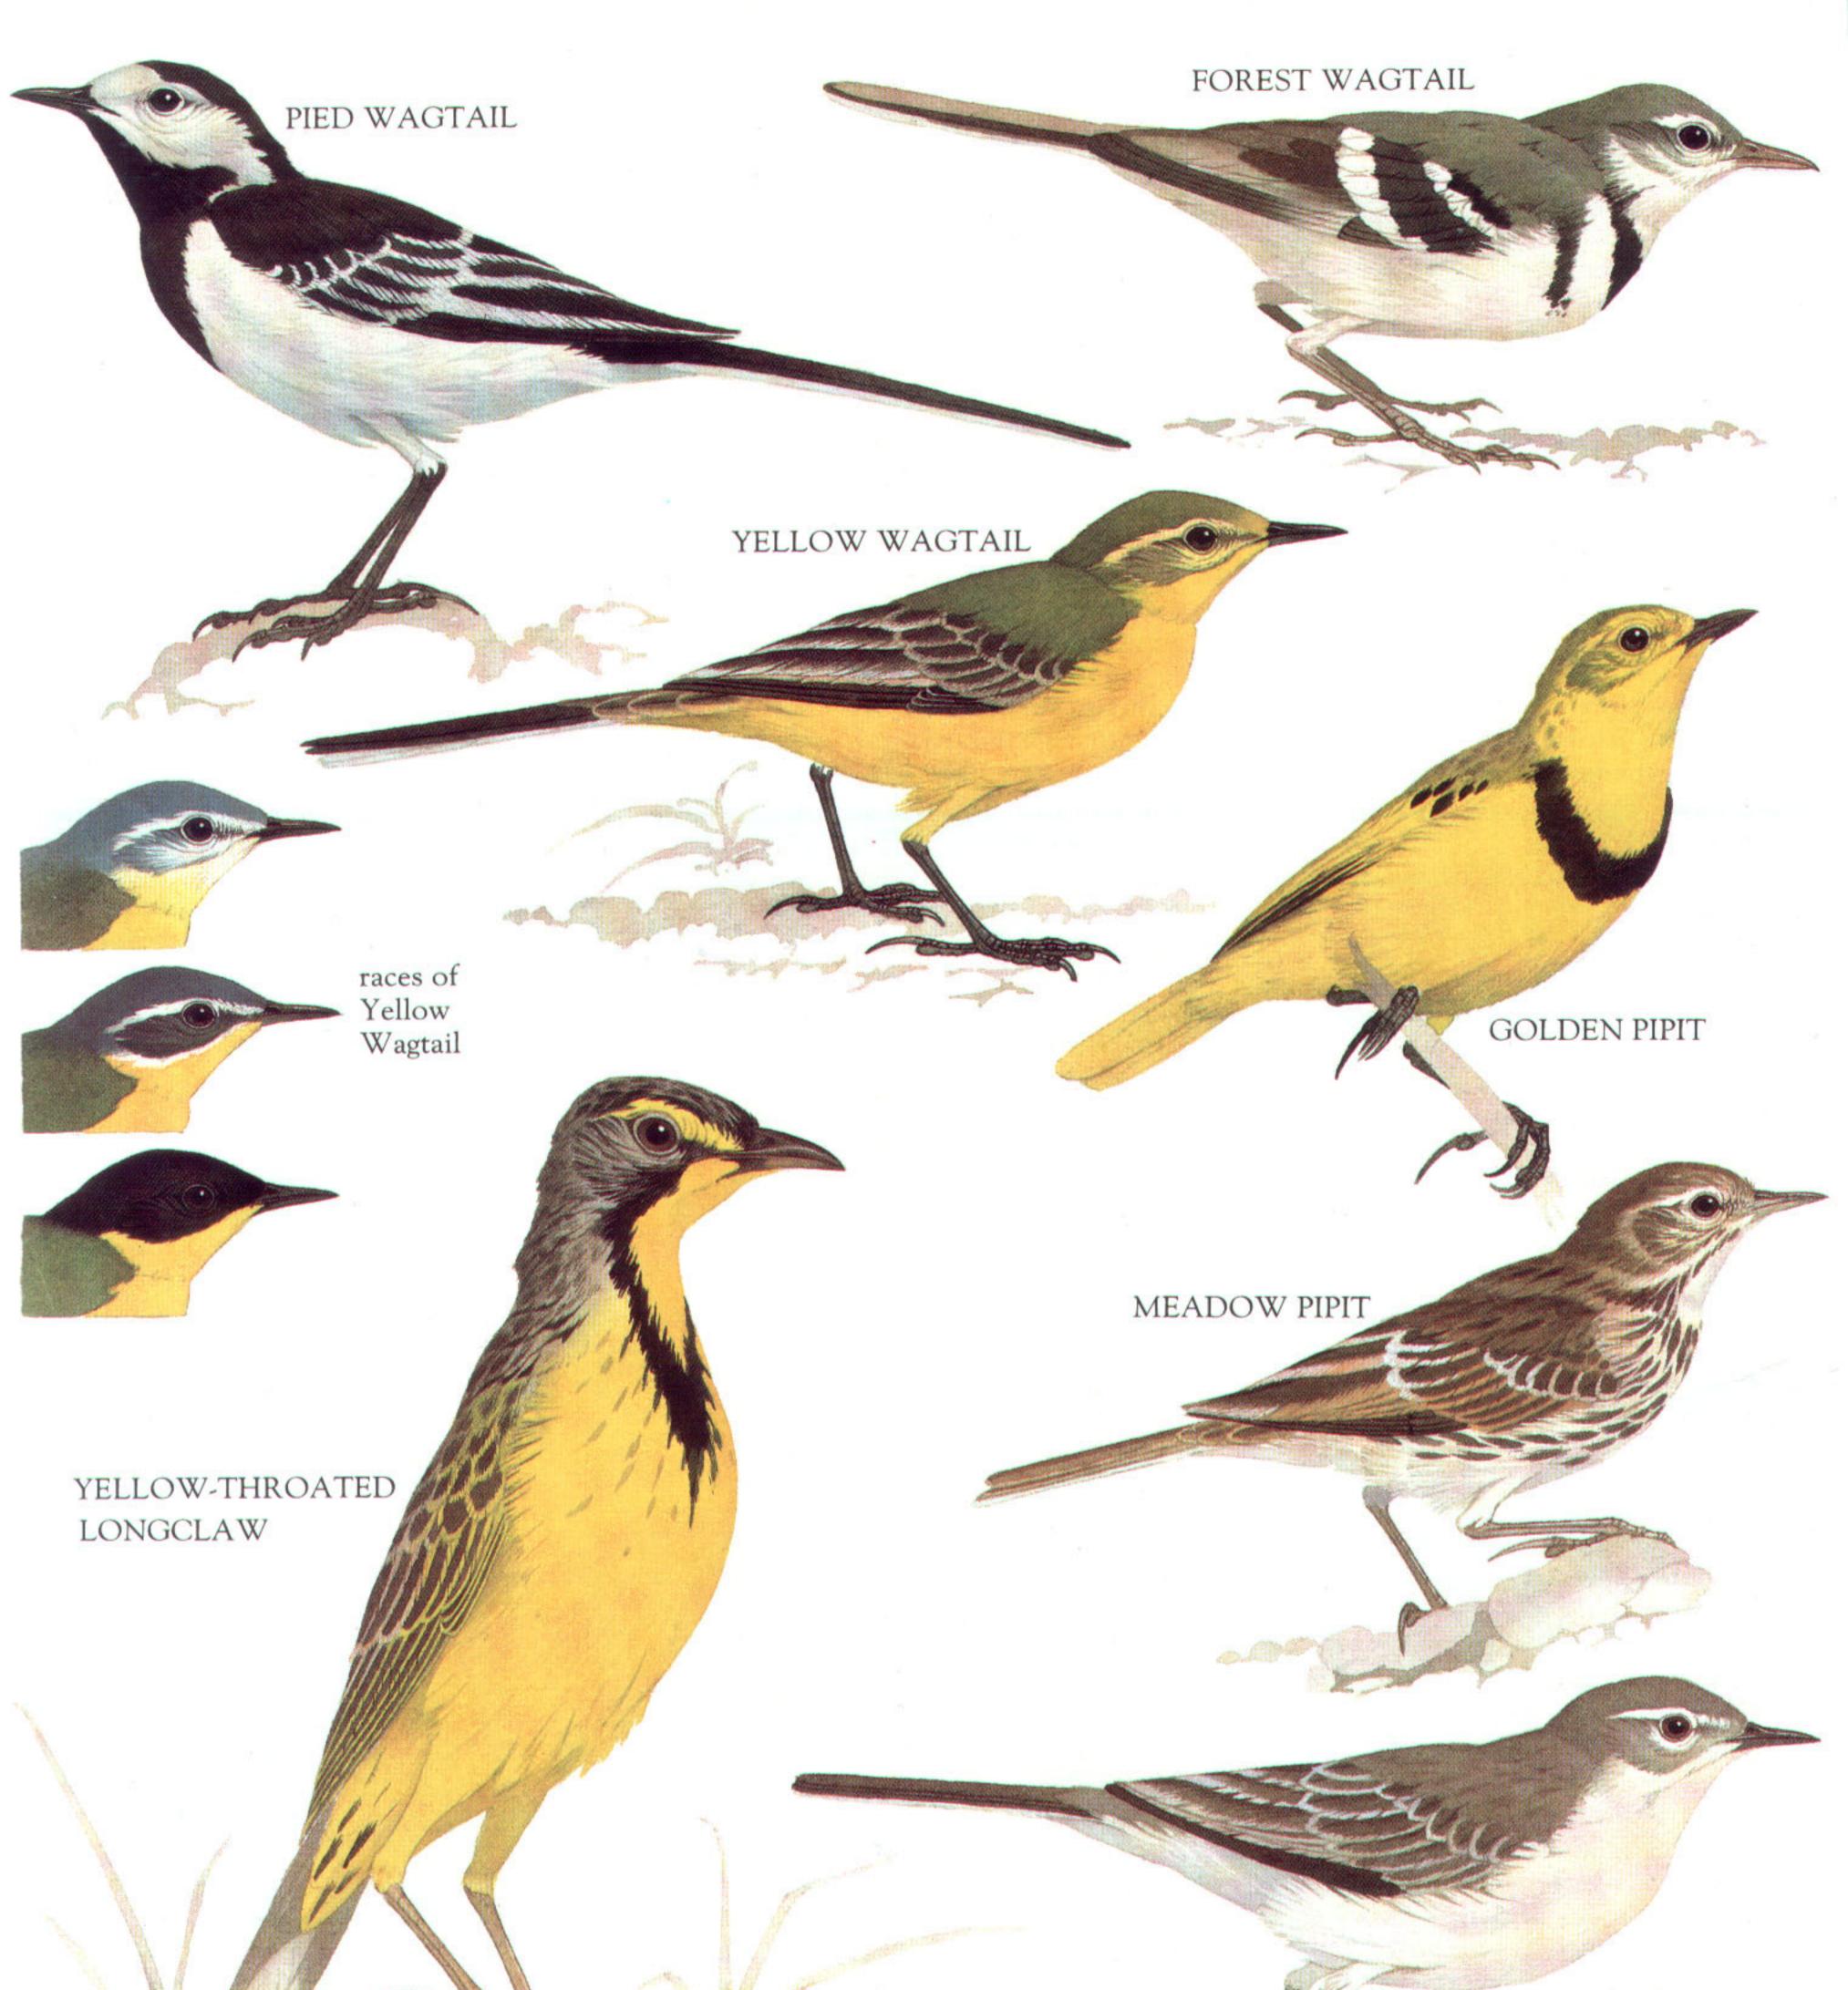

mage)

BLACK SKIMMER









SCALY-BREASTED GROUND DOVE (male)

BLUE-HEADED QUAIL DOVE





#### NUTMEG PIGEON

SUPERB FRUIT DOVE (male)

DIAMOND DOVE





. +

























POORWILL

NIGHTJAR (male)



# LYRE-TAILED NIGHTJAR (male)

PAURAQUE (male)



















# SHORT-LEGGED GROUND ROLLER

ROLLER









COPPERSMITH BARBET

GREATER HONEYGUIDE

WHITE-NECKED PUFFBIRD







COMMON FLICKER

YELLOW-BELLIED SAPSUCKER



1

(male)





#### PLAIN XENOPS

**RED-FACED SPINETAIL** 

LARKLIKE BUSHRUNNER



BARRED WOODCREEPER

**RED-BILLED SCYTHEBILL** 

OLIVACEOUS WOODCREEPER LONG-BILLED WOODCREEPER













OCHRE-BELLIED FLYCATCHER



COMMON

TODY-FLYCATCHER

# GREAT SHRIKE TYRANT











PURPLE MARTIN (male)

BLUE ROUGH-WINGED SWALLOW (male)

WHITE-EYED RIVER MARTIN







#### 





### WHITE-THROATED BULBUL

YELLOW-BELLIED GREENBUL

CRESTED FINCHBILL

**RED-WHISKERED BULBUL** 







HOOK-BILLED BULBUL

FAIRY BLUEBIRD (male)

#### GREAT GREY SHRIKE (male)



GREY-HEADED BUSH-SHRIKE

.







GREY HYPOCOLIUS (male)

# GREY SILKY FLYCATCHER (male)

PALMCHAT





LONG-BILLED MARSH WREN

TIDIA

HOUSE WREN

## BEWICK'S WREN

ROCK WREN

C L

Chip





### CALIFORNIA THRASHER



DUNNOCK





FIRE-CRESTED ALETHE

NIGHTINGALE







# AMERICAN ROBIN (male)





ISLAND THRUSH (male)

CAPE ROCK-THRUSH (male)

VEERY

WHITE'S THRUSH



LARGE WREN-BABBLER

CHESTNUT-CAPPED BABBLER

YELLOW-EYED BABBLER

CORAL-BILLED SCIMITAR-BABBLER



RED-BILLED LEIOTHRIX (male)

WHITE-CRESTED LAUGHINGTHRUSH

BUSH BLACKCAP





SPOT-BREASTED PARROTBILL

GUINEA BARE-HEADED ROCKFOWL