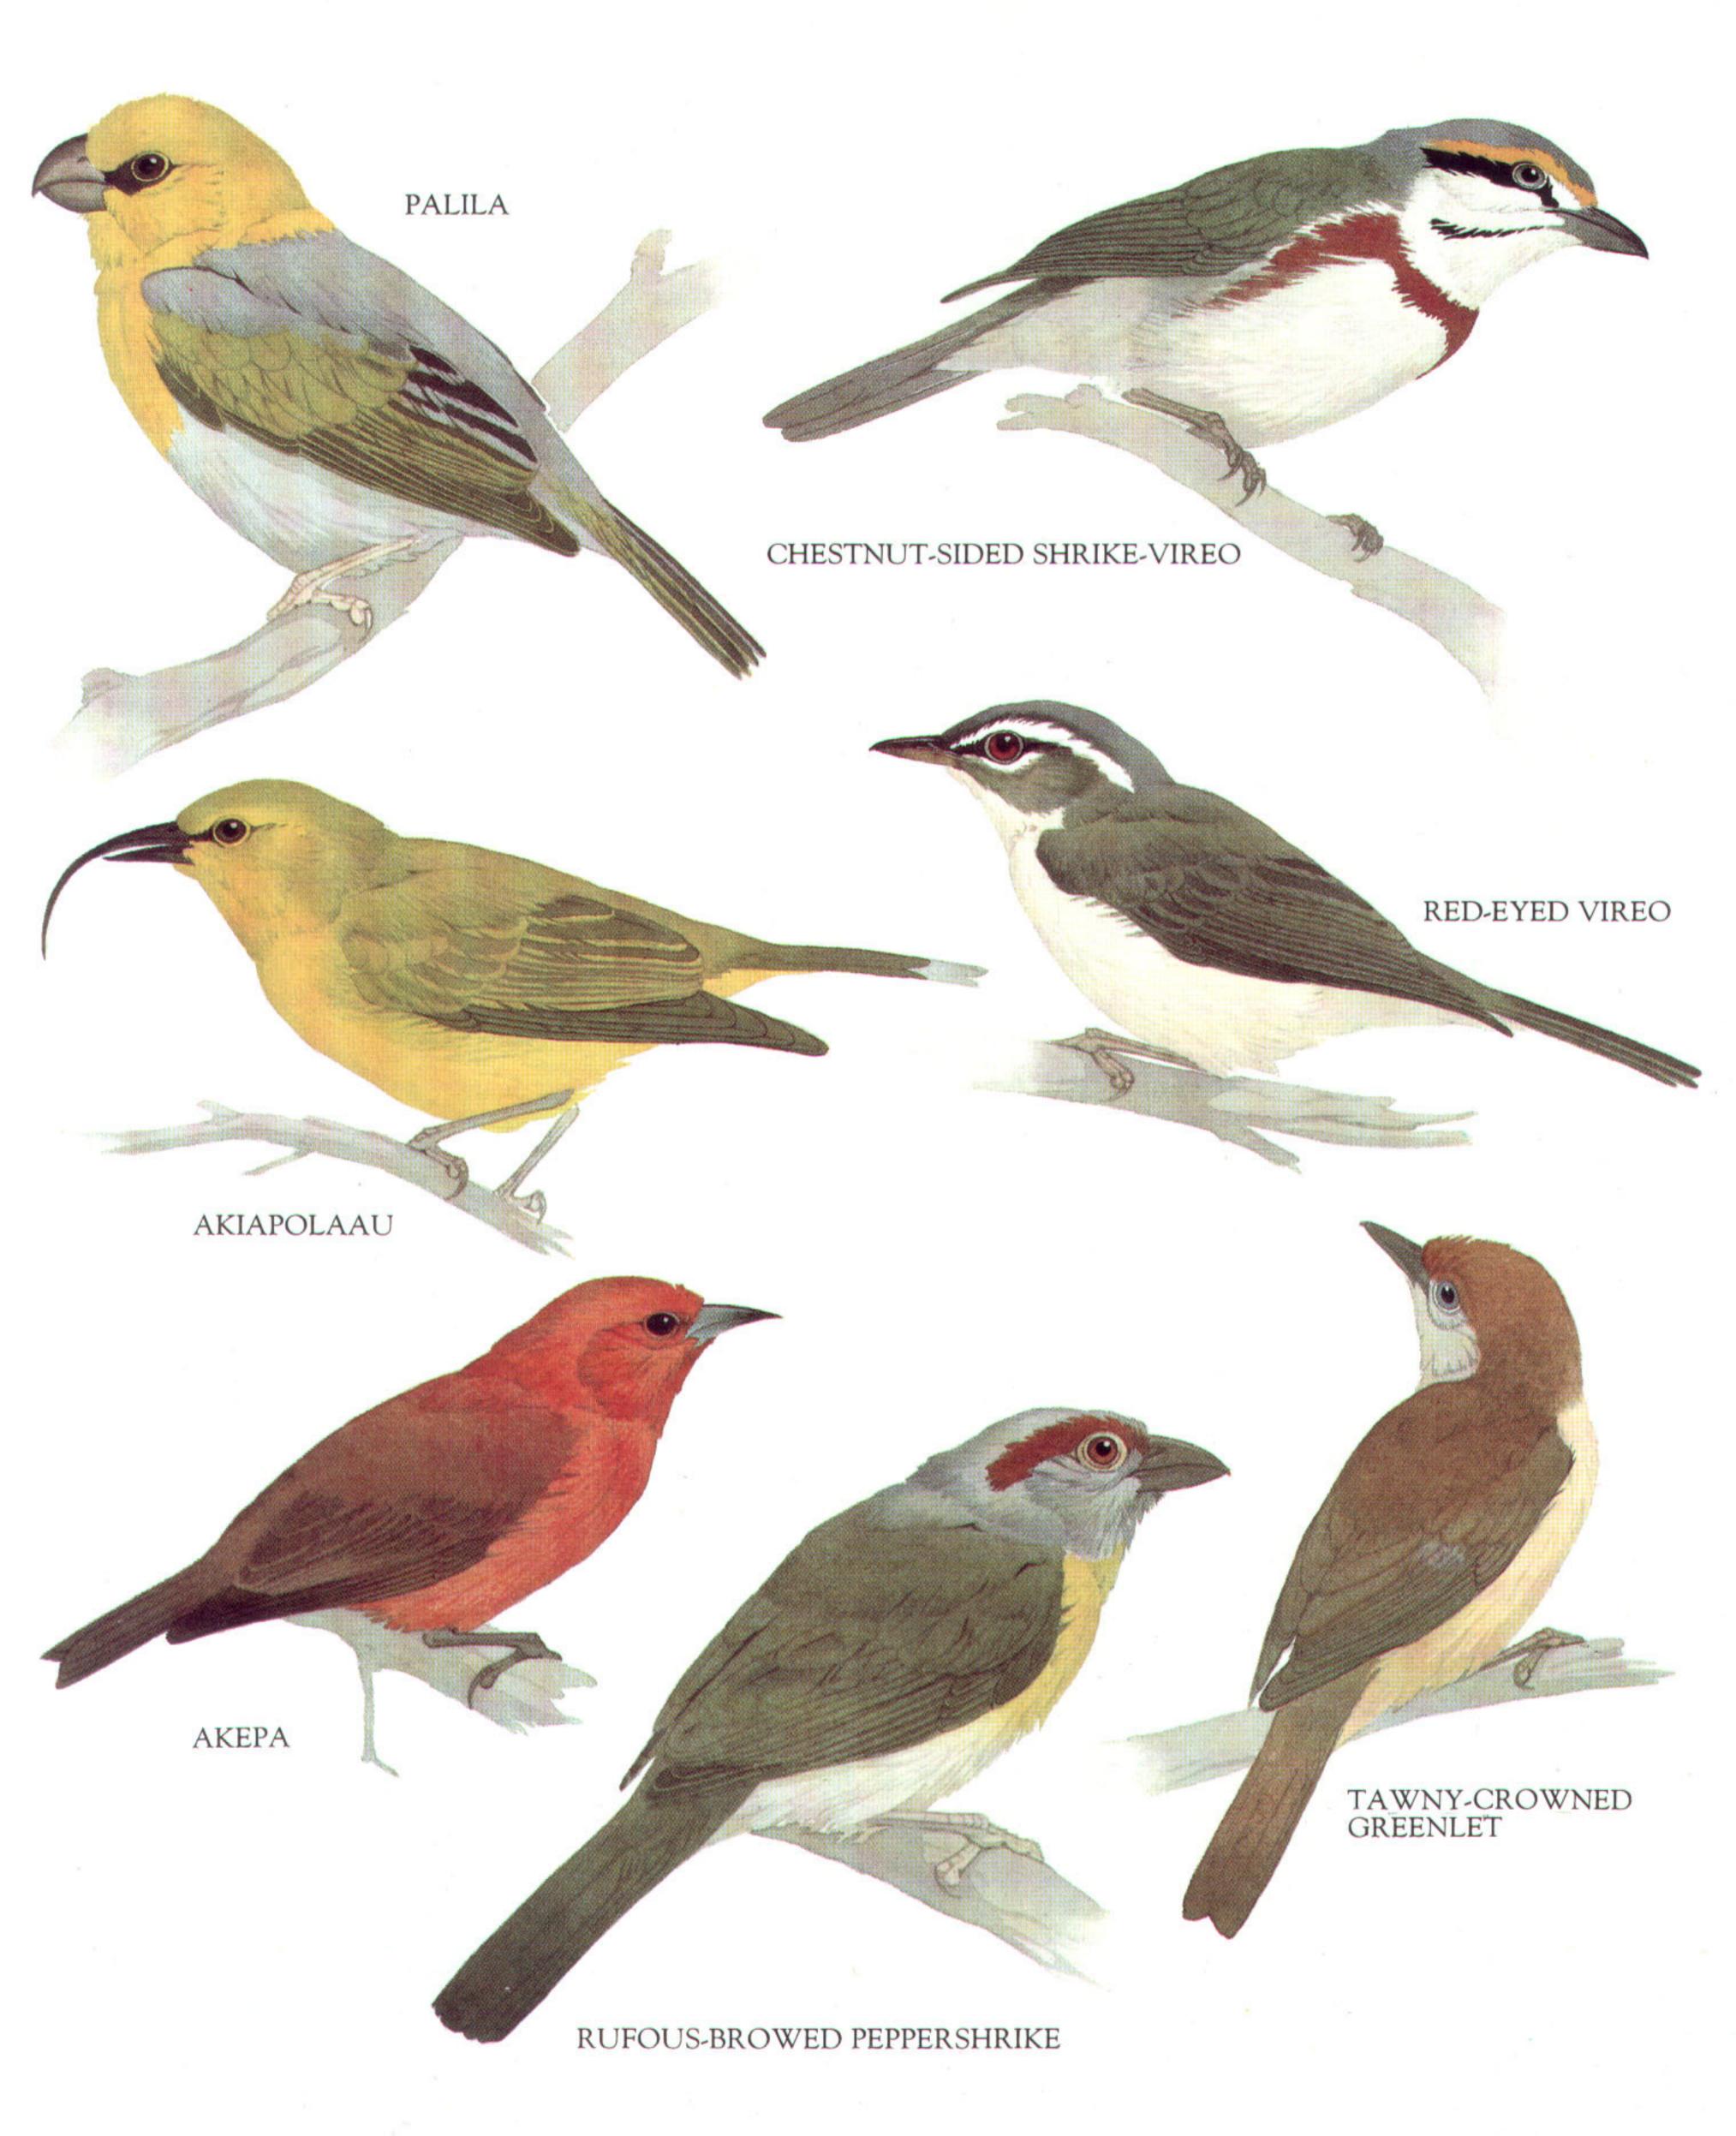

LITTLE GRASSBIRD

## GRASSHOPPER WARBLER

CEYLON BUSH WARBLER











# CITRINE CANARY FLYCATCHER

FLAME ROBIN (male)

# RUFOUS-TAILED JUNGLE FLYCATCHER

SPOTTED FLYCATCHER

> MAROON-BREASTED FLYCATCHER (male)

10 see





ASIAN PARADISE FLYCATCHER (male)

> BOAT-BILLED FLYCATCHER (male)

BLACK-HEADED PUFFBACK (male)

WHITE-TAILED CRESTED FLYCATCHER







RUFOUS FANTAIL

## YELLOW-BELLIED FANTAIL (male)

RUSTY PITOHUI

WILLIE WAGTAIL





#### **RED-BREASTED NUTHATCH**

VARIED SITELLA







LONG-BILLED SPIDERHUNTER (male)



OLIVE-BACKED SUNBIRD (male)











YELLOWHAMMER-(male)

SNOW BUNTING (male)

CHIPPING SPARROW





# WHITE-NAPED BRUSH FINCH













### SILVER-BEAKED TANAGER (male)

PARADISE TANAGER

BLUE-CROWNED CHLOROPHONIA (male)

> PURPLE HONEYCREEPER (male)









### WAGLER'S OROPENDOLA (male)



BROWN-HEADED COWBIRD (male)

YELLOW-RUMPED CACIQUE (male)

> EASTERN MEADOWLARK

COMMON GRACKLE







PINE GROSBEAK (male)

REDPOLL

BULLFINCH (male)

### BLUE-FACED PARROT-FINCH

**RED-BILLED FIRE-FINCH (male)** 

RED-CHEEKED CORDON-BLEU (male)

**RED AVADAVAT** 

(male)



•

GOULDIAN FINCH (male)

JAVA SPARROW

ZEBRA FINCH (male)





RED-HEADED WEAVER (male)

GROSBEAK WEAVER

(male)









# GREATER RACQUET-TAILED DRONGO