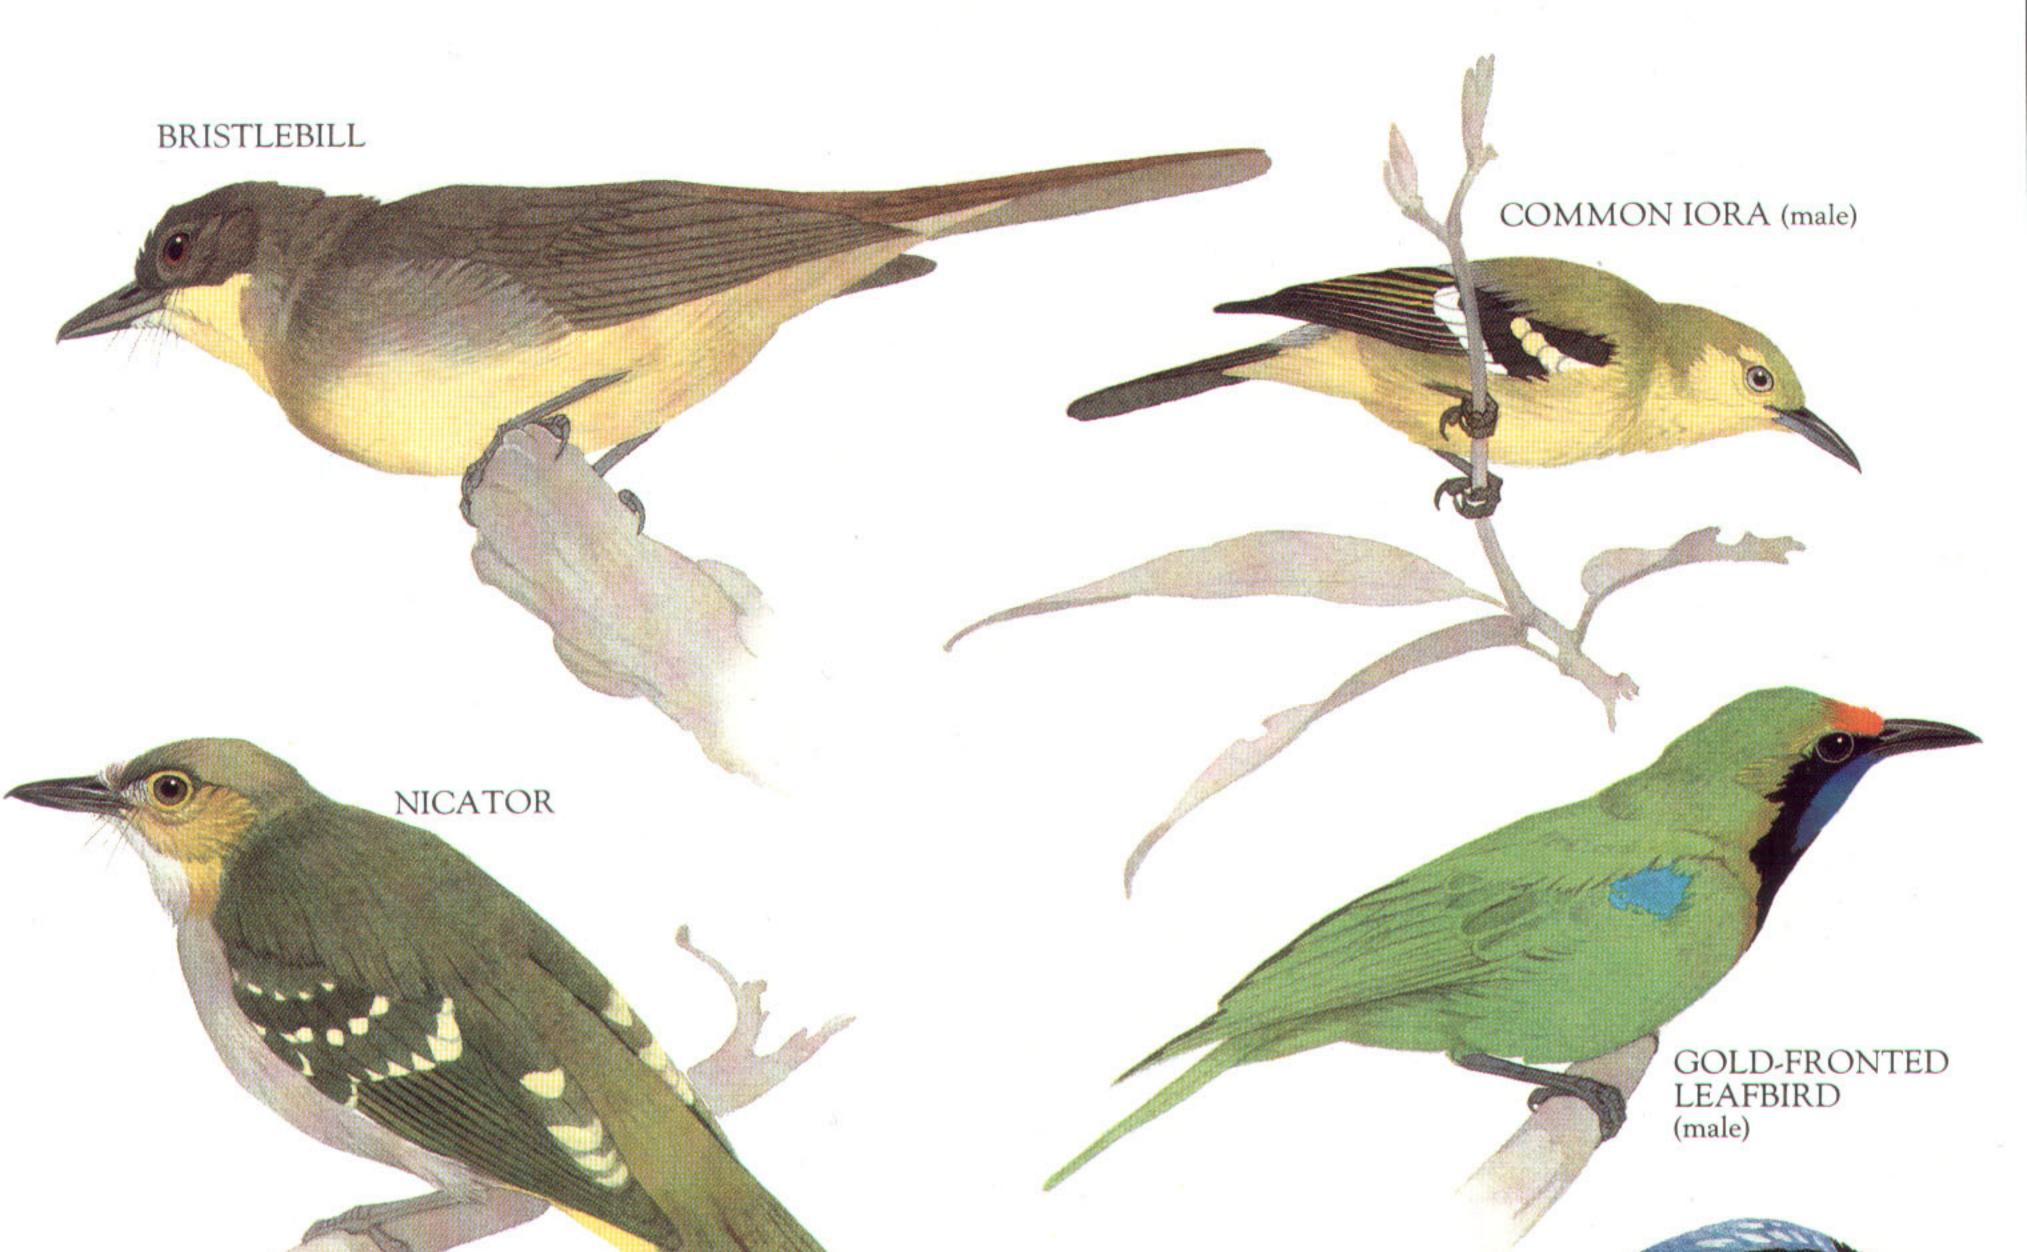

### WHITE-THROATED BULBUL

YELLOW-BELLIED GREENBUL

CRESTED FINCHBILL

**RED-WHISKERED BULBUL** 

HOOK-BILLED BULBUL

FAIRY BLUEBIRD (male)