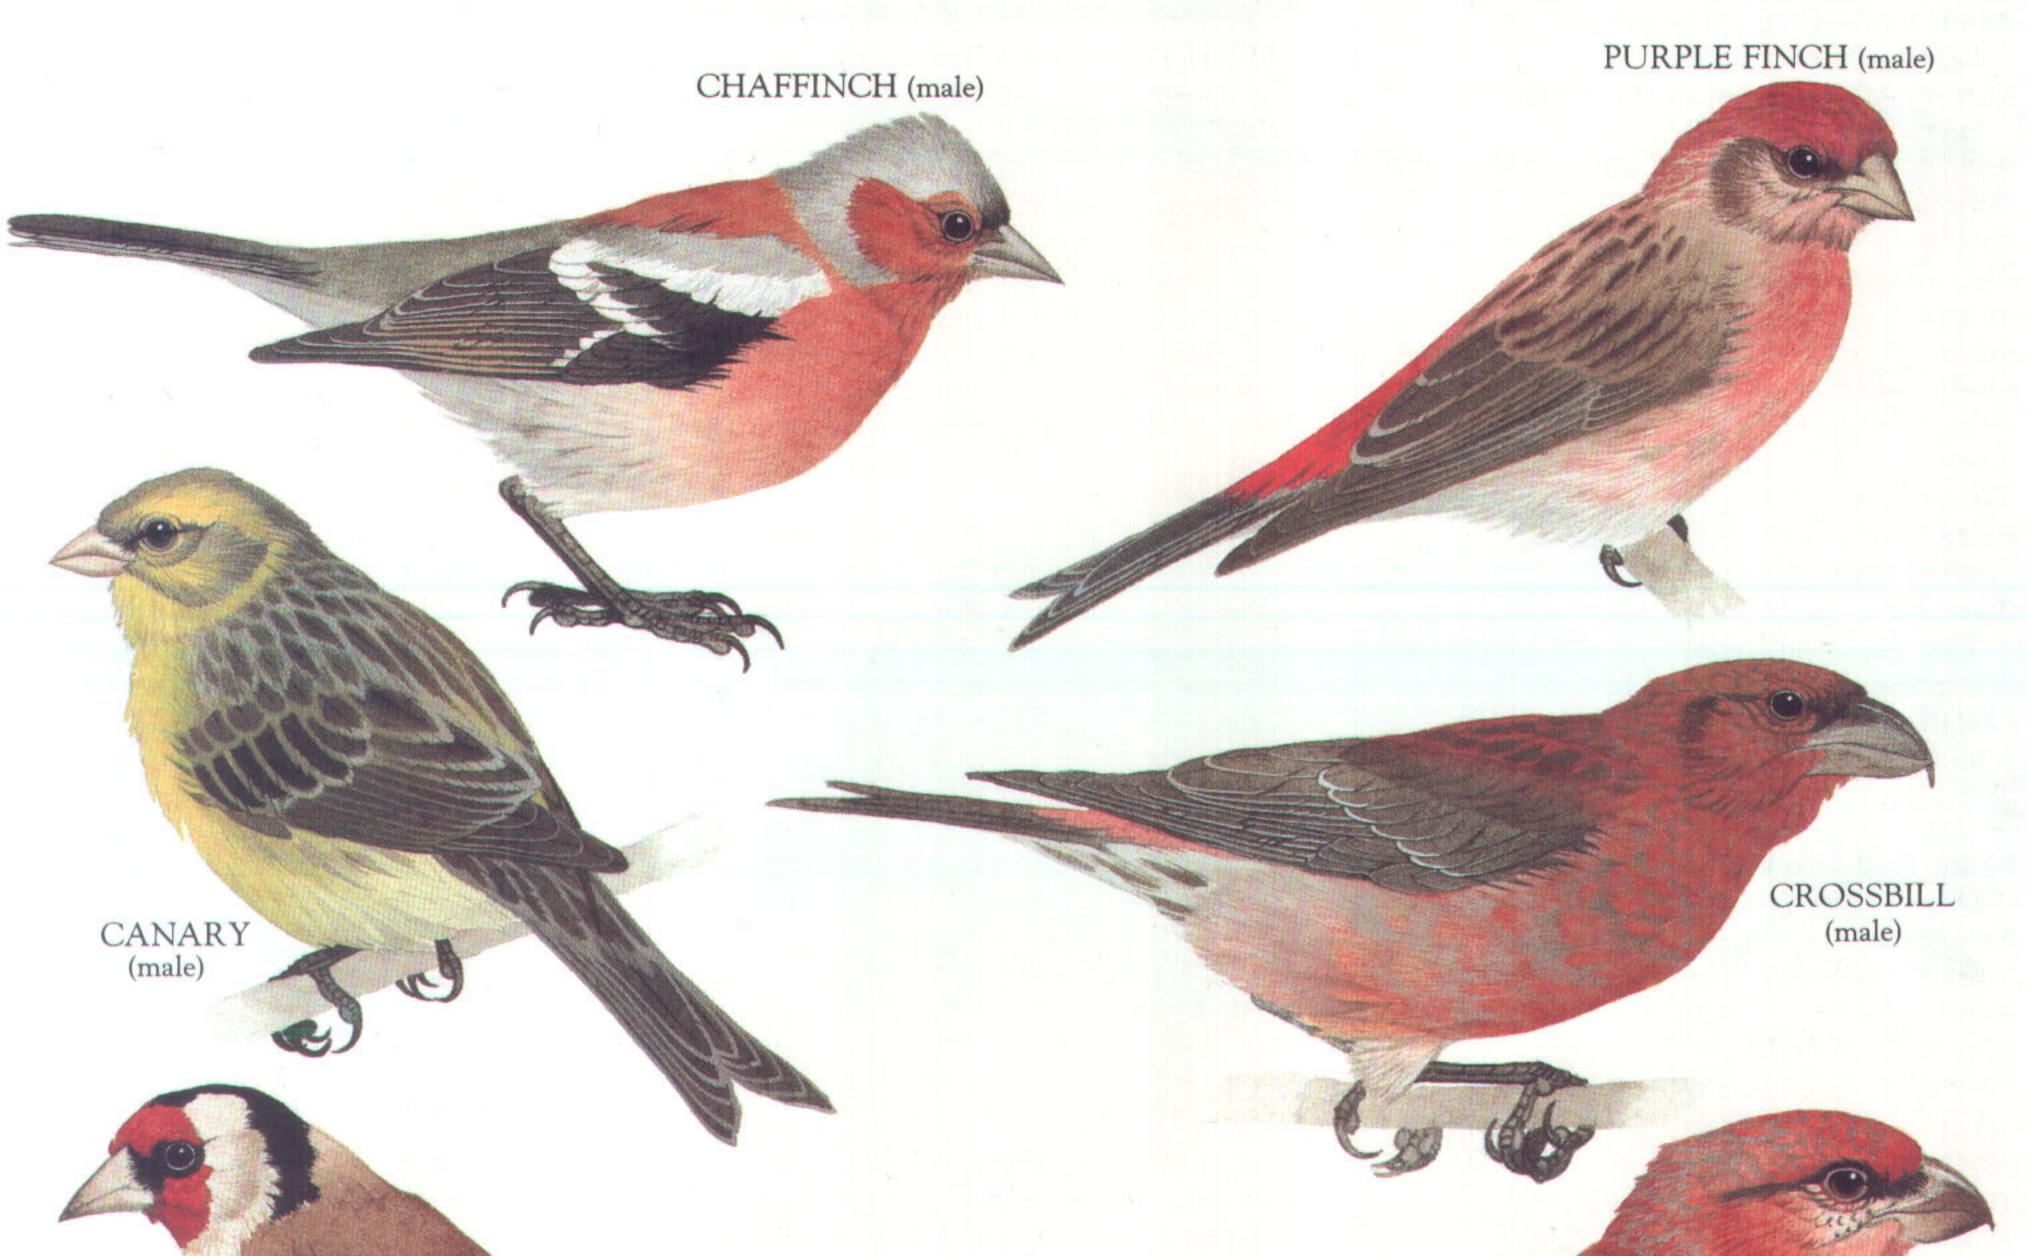

ED JUNGLE FLYCATCHER

SPOTTED FLYCATCHER

> MAROON-BREASTED FLYCATCHER (male)

10 see





ASIAN PARADISE FLYCATCHER (male)

> BOAT-BILLED FLYCATCHER (male)

BLACK-HEADED PUFFBACK (male)

WHITE-TAILED CRESTED FLYCATCHER







RUFOUS FANTAIL

## YELLOW-BELLIED FANTAIL (male)

RUSTY PITOHUI

WILLIE WAGTAIL





#### **RED-BREASTED NUTHATCH**

VARIED SITELLA







LONG-BILLED SPIDERHUNTER (male)



OLIVE-BACKED SUNBIRD (male)











YELLOWHAMMER-(male)

SNOW BUNTING (male)

CHIPPING SPARROW





# WHITE-NAPED BRUSH FINCH













### SILVER-BEAKED TANAGER (male)

PARADISE TANAGER

BLUE-CROWNED CHLOROPHONIA (male)

> PURPLE HONEYCREEPER (male)









### WAGLER'S OROPENDOLA (male)



BROWN-HEADED COWBIRD (male)

YELLOW-RUMPED CACIQUE (male)

> EASTERN MEADOWLARK

COMMON GRACKLE







PINE GROSBEAK (male)

REDPOLL

BULLFINCH (male)

### BLUE-FACED PARROT-FINCH

**RED-BILLED FIRE-FINCH (male)** 

RED-CHEEKED CORDON-BLEU (male)

**RED AVADAVAT** 

(male)



•

GOULDIAN FINCH (male)

JAVA SPARROW

ZEBRA FINCH (male)





RED-HEADED WEAVER (male)

GROSBEAK WEAVER

(male)









# GREATER RACQUET-TAILED DRONGO