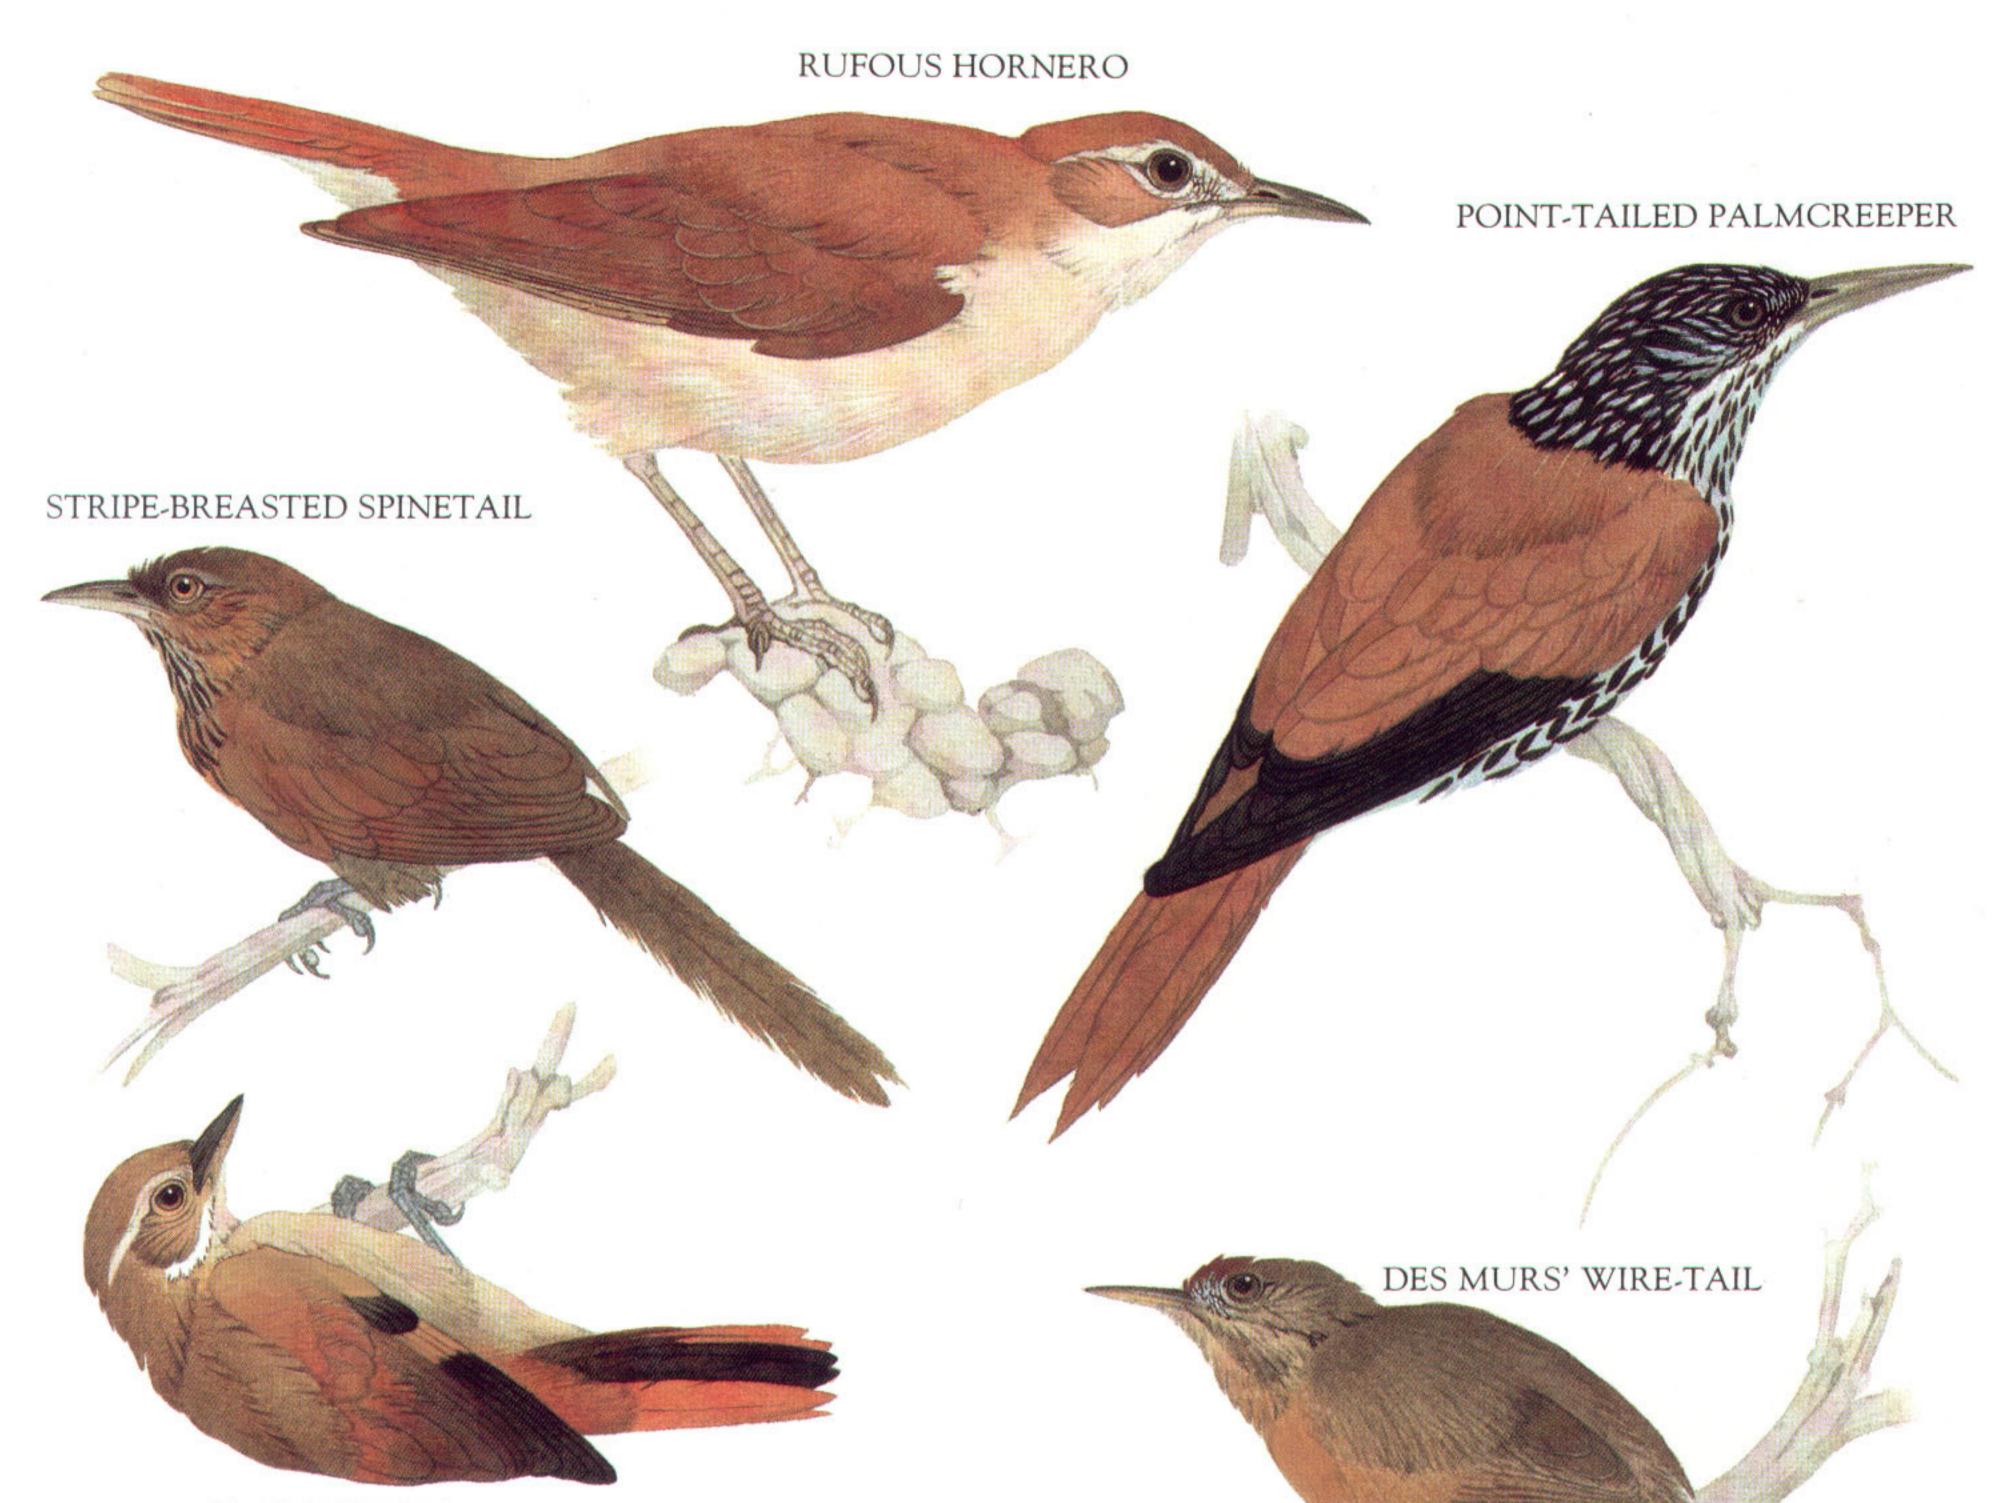

#### PLAIN XENOPS

**RED-FACED SPINETAIL** 

LARKLIKE BUSHRUNNER

BARRED WOODCREEPER

**RED-BILLED SCYTHEBILL** 

OLIVACEOUS WOODCREEPER LONG-BILLED WOODCREEPER

OCHRE-BELLIED FLYCATCHER

COMMON