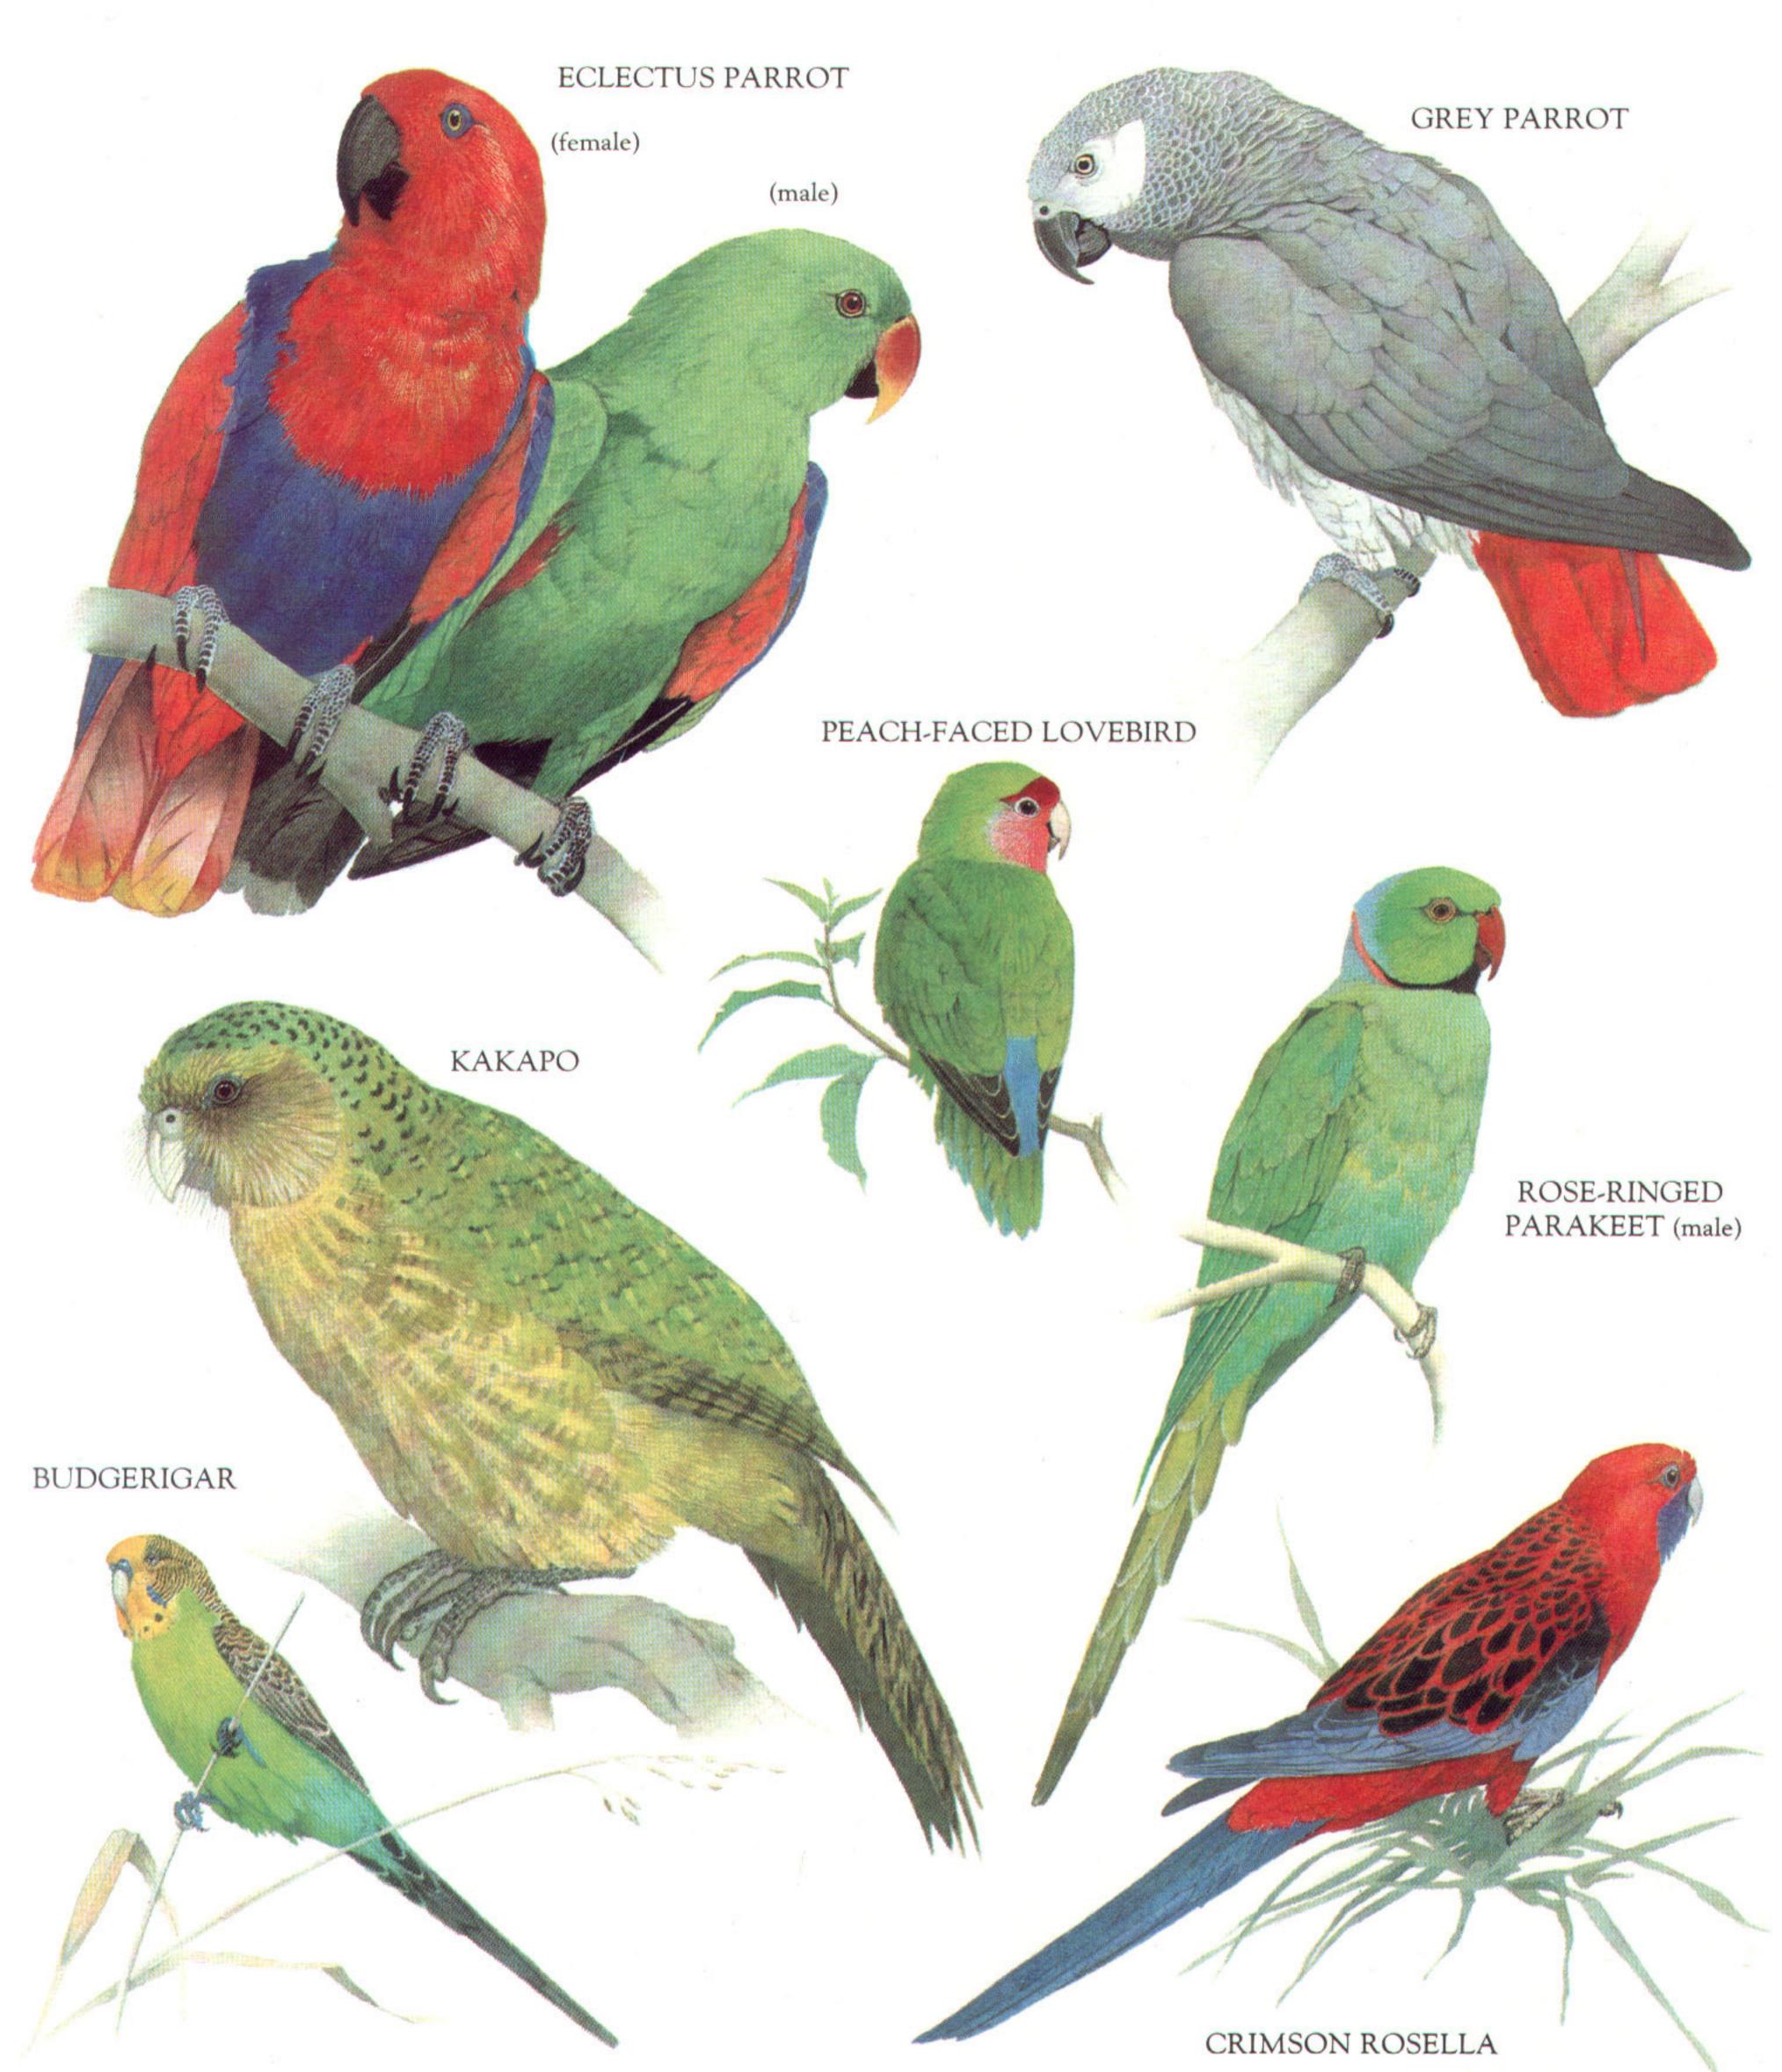

#### BROWN PELICAN

#### GREAT WHITE PELICAN















MAGPIE GOOSE

GREYLAG GOOSE

#### WHITE-FACED WHISTLING DUCK

SHELDUCK (male)





## CALIFORNIA CONDOR

TURKEY VULTURE

0.

OSPREY



KING VULTURE



























#### WHOOPING CRANE

LIMPKIN

PLAINS-WANDERER

ANDALUSIAN HEMIPODE

CROWNED CRANE











AMERICAN GOLDEN PLOVER (summer plumage)

WRYBILL

COMMON OYSTERCATCHER

GREATER PAINTED SNIPE (female)

> RINGED PLOVER (summer plumage)

10 N.S.





1.4





BLACK-WINGED STILT

#### GREAT SHORE PLOVER

IBISBILL

STONE CURLEW





HERRING GULL

COMMON TERN

COMMON NODDY

BLACK-HEADED GULL (breeding plumage)

BLACK SKIMMER









SCALY-BREASTED GROUND DOVE (male)

BLUE-HEADED QUAIL DOVE





#### NUTMEG PIGEON

SUPERB FRUIT DOVE (male)

DIAMOND DOVE





. +

























POORWILL

NIGHTJAR (male)



# LYRE-TAILED NIGHTJAR (male)

PAURAQUE (male)



















# SHORT-LEGGED GROUND ROLLER

ROLLER









COPPERSMITH BARBET

GREATER HONEYGUIDE

WHITE-NECKED PUFFBIRD







COMMON FLICKER

YELLOW-BELLIED SAPSUCKER



1

(male)





#### PLAIN XENOPS

**RED-FACED SPINETAIL** 

LARKLIKE BUSHRUNNER



BARRED WOODCREEPER

**RED-BILLED SCYTHEBILL** 

OLIVACEOUS WOODCREEPER LONG-BILLED WOODCREEPER













OCHRE-BELLIED FLYCATCHER



COMMON

TODY-FLYCATCHER

# GREAT SHRIKE TYRANT











PURPLE MARTIN (male)

BLUE ROUGH-WINGED SWALLOW (male)

WHITE-EYED RIVER MARTIN







#### 





### WHITE-THROATED BULBUL

YELLOW-BELLIED GREENBUL

CRESTED FINCHBILL

**RED-WHISKERED BULBUL** 







HOOK-BILLED BULBUL

FAIRY BLUEBIRD (male)

####