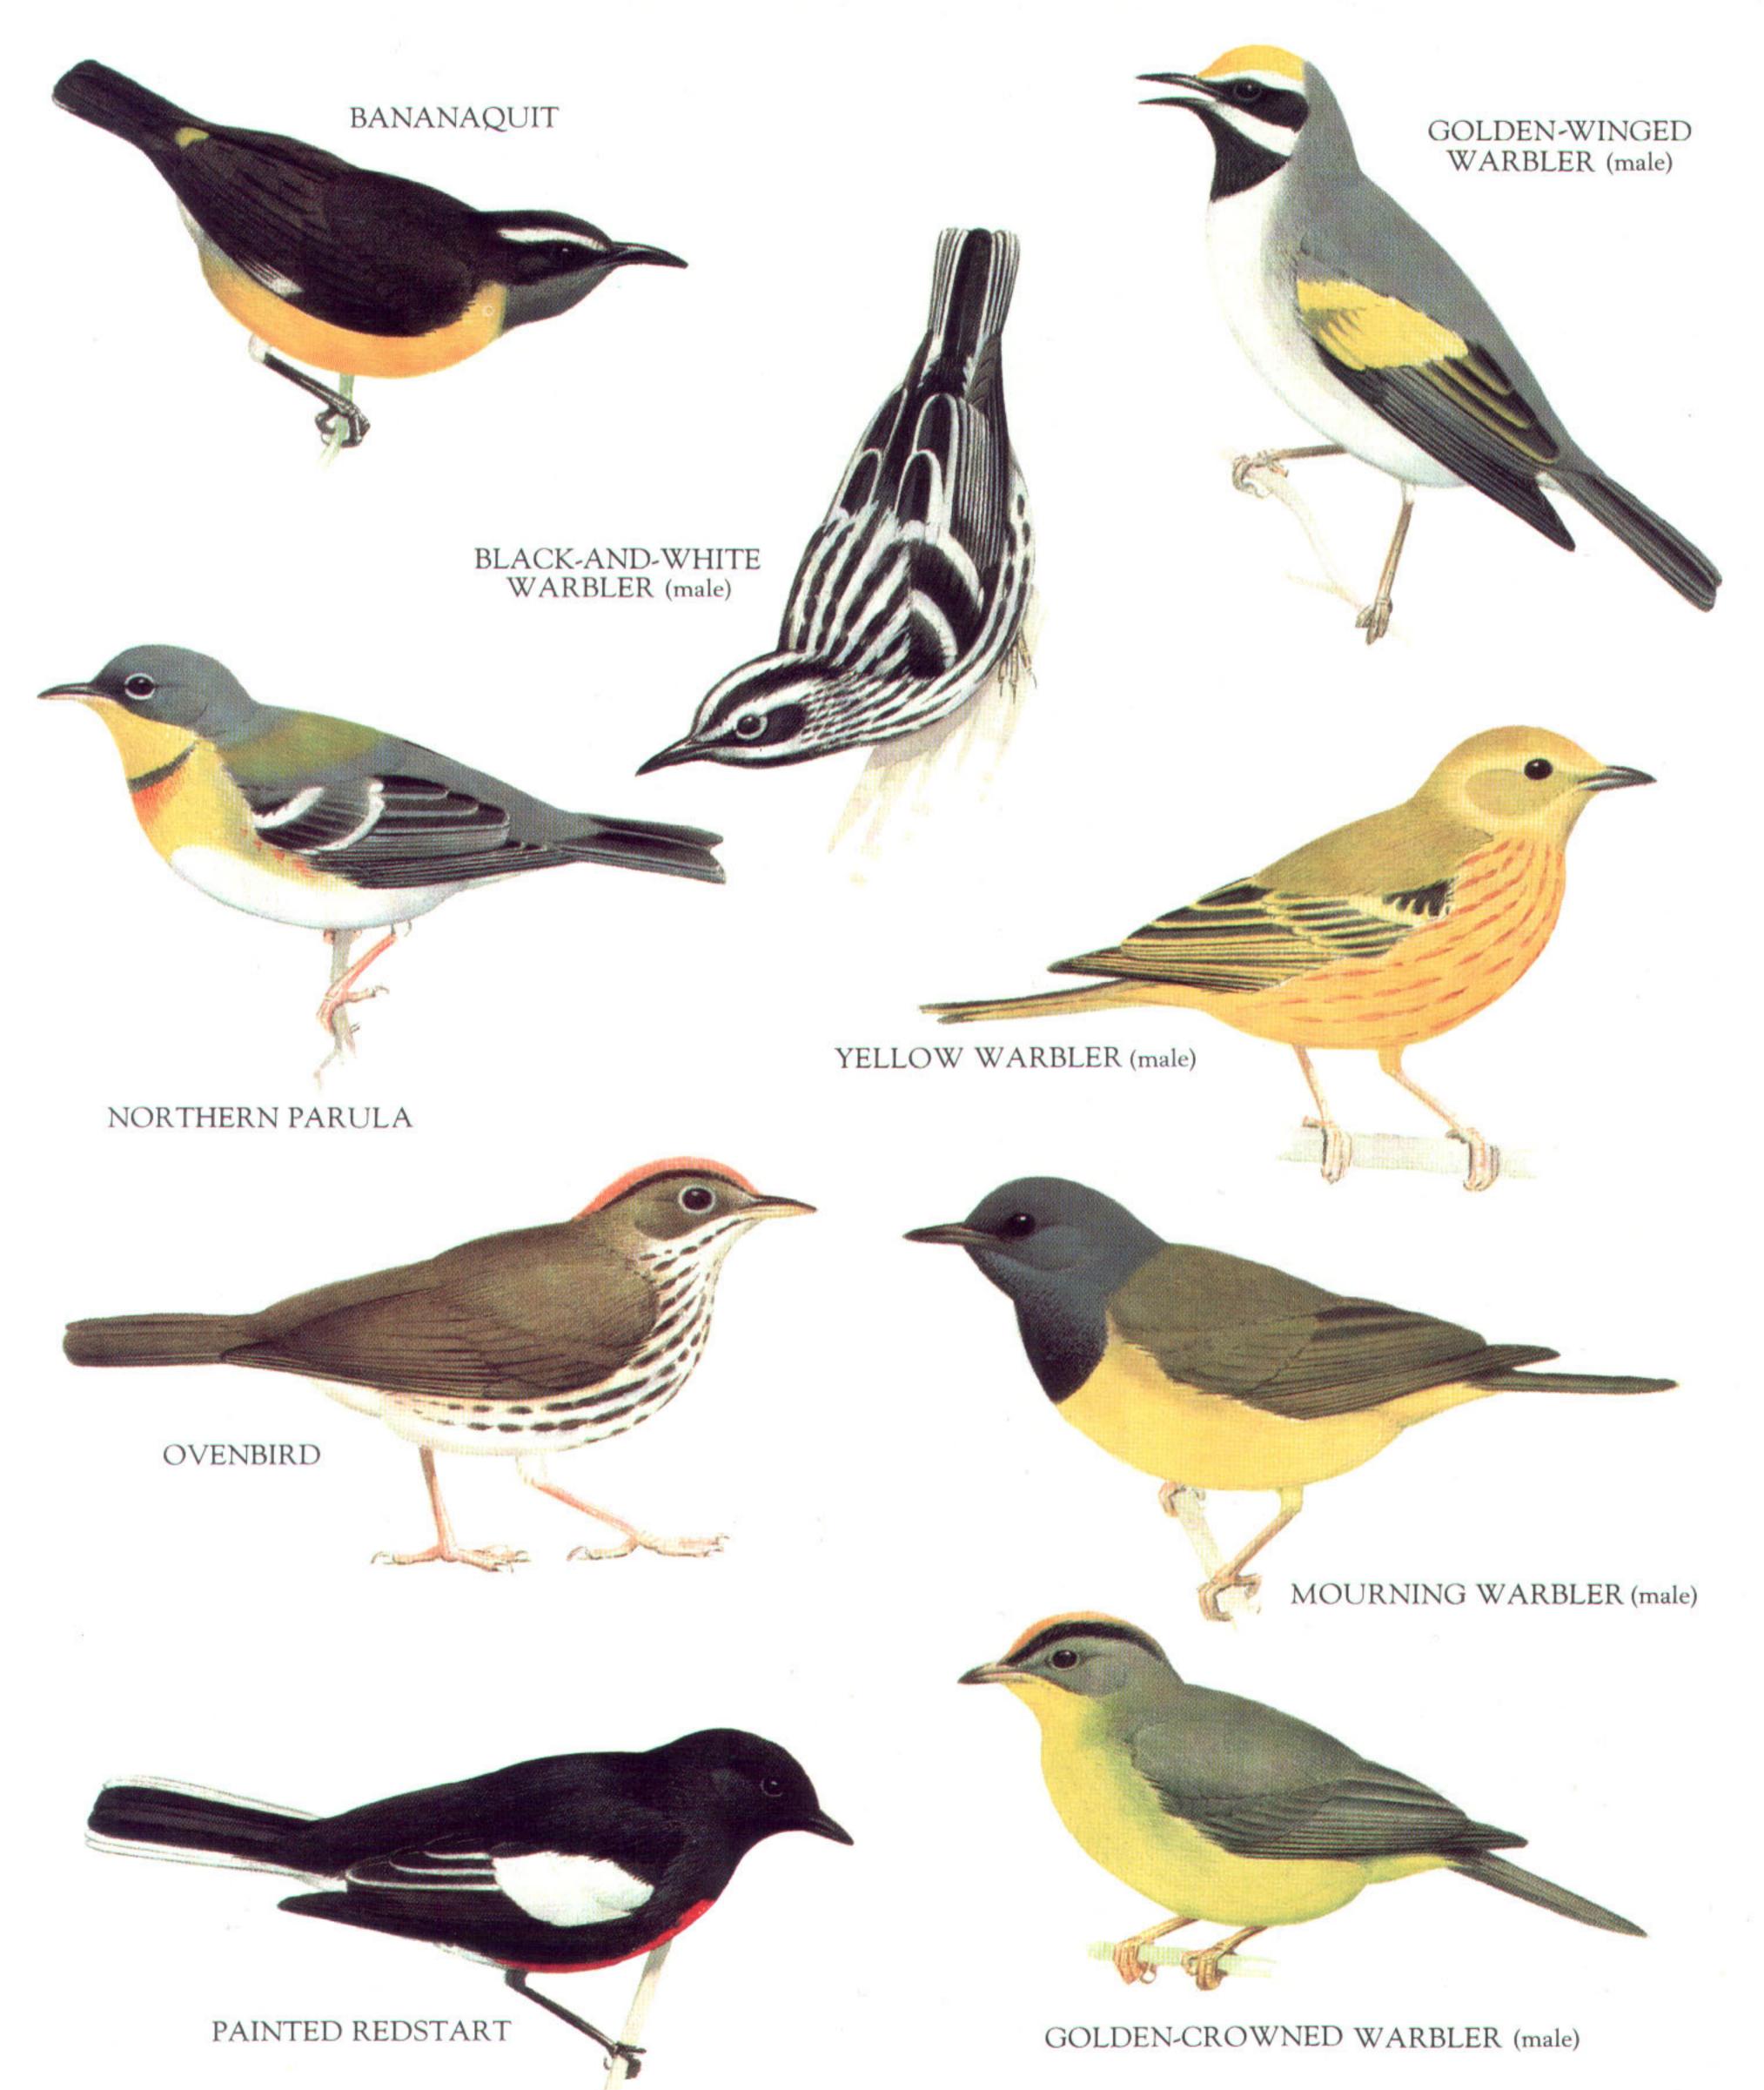

ER

LITTLE GRASSBIRD

## GRASSHOPPER WARBLER

CEYLON BUSH WARBLER











# CITRINE CANARY FLYCATCHER

FLAME ROBIN (male)

# RUFOUS-TAILED JUNGLE FLYCATCHER

SPOTTED FLYCATCHER

> MAROON-BREASTED FLYCATCHER (male)

10 see





ASIAN PARADISE FLYCATCHER (male)

> BOAT-BILLED FLYCATCHER (male)

BLACK-HEADED PUFFBACK (male)

WHITE-TAILED CRESTED FLYCATCHER







RUFOUS FANTAIL

## YELLOW-BELLIED FANTAIL (male)

RUSTY PITOHUI

WILLIE WAGTAIL





#### **RED-BREASTED NUTHATCH**

VARIED SITELLA







LONG-BILLED SPIDERHUNTER (male)



OLIVE-BACKED SUNBIRD (male)











YELLOWHAMMER-(male)

SNOW BUNTING (male)

CHIPPING SPARROW





# WHITE-NAPED BRUSH FINCH













### SILVER-BEAKED TANAGER (male)

PARADISE TANAGER

BLUE-CROWNED CHLOROPHONIA (male)

> PURPLE HONEYCREEPER (male)









### WAGLER'S OROPENDOLA (male)



BROWN-HEADED COWBIRD (male)

YELLOW-RUMPED CACIQUE (male)

> EASTERN MEADOWLARK

COMMON GRACKLE







PINE GROSBEAK (male)

REDPOLL

BULLFINCH (male)

### BLUE-FACED PARROT-FINCH

**RED-BILLED FIRE-FINCH (male)** 

RED-CHEEKED CORDON-BLEU (male)

**RED AVADAVAT** 

(male)



•

GOULDIAN FINCH (male)

JAVA SPARROW

ZEBRA FINCH (male)





RED-HEADED WEAVER (male)

GROSBEAK WEAVER

(male)









# GREATER RACQUET-TAILED DRONGO