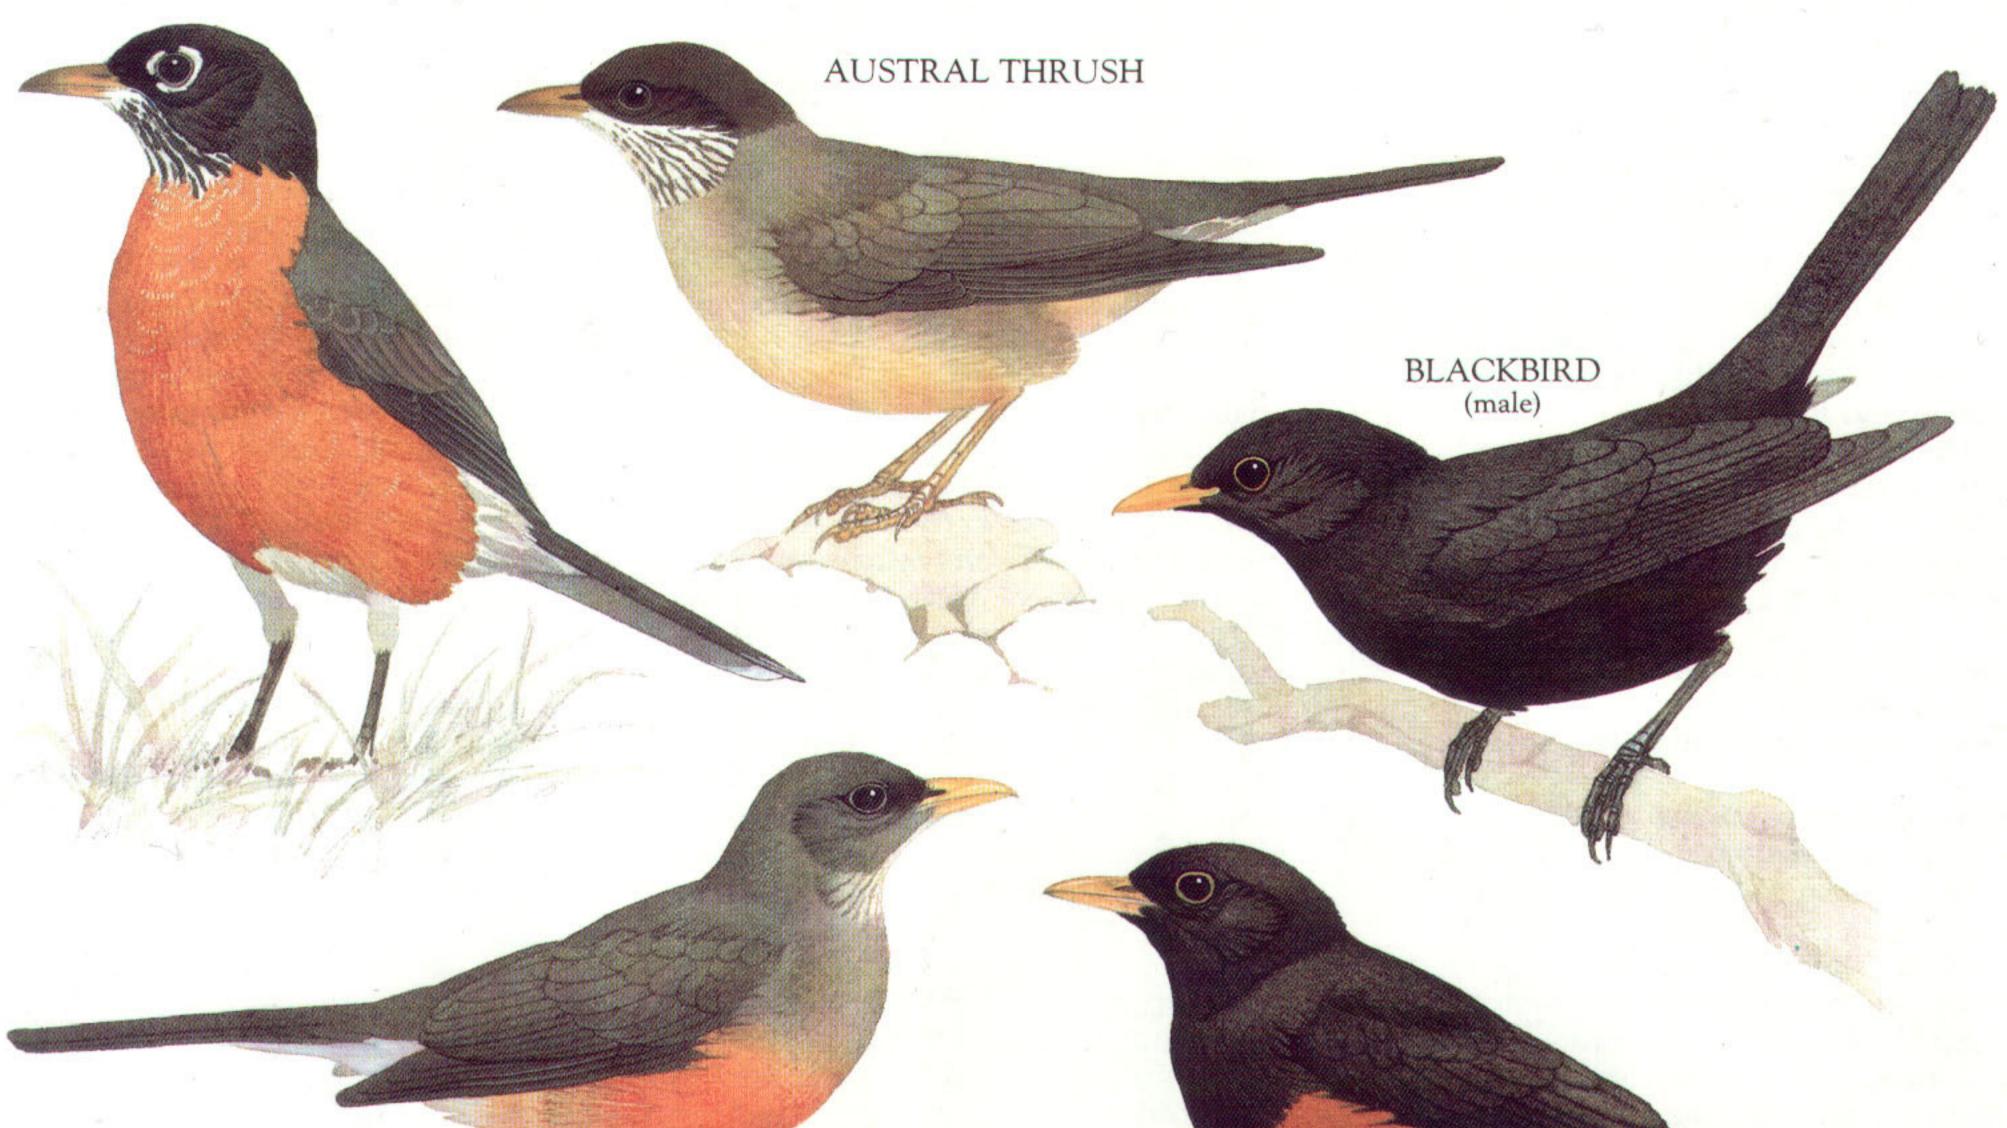

# AMERICAN ROBIN (male)

ISLAND THRUSH (male)

CAPE ROCK-THRUSH (male)

VEERY

WHITE'S THRUSH

LARGE WREN-BABBLER

CHESTNUT-CAPPED BABBLER

YELLOW-EYED BABBLER