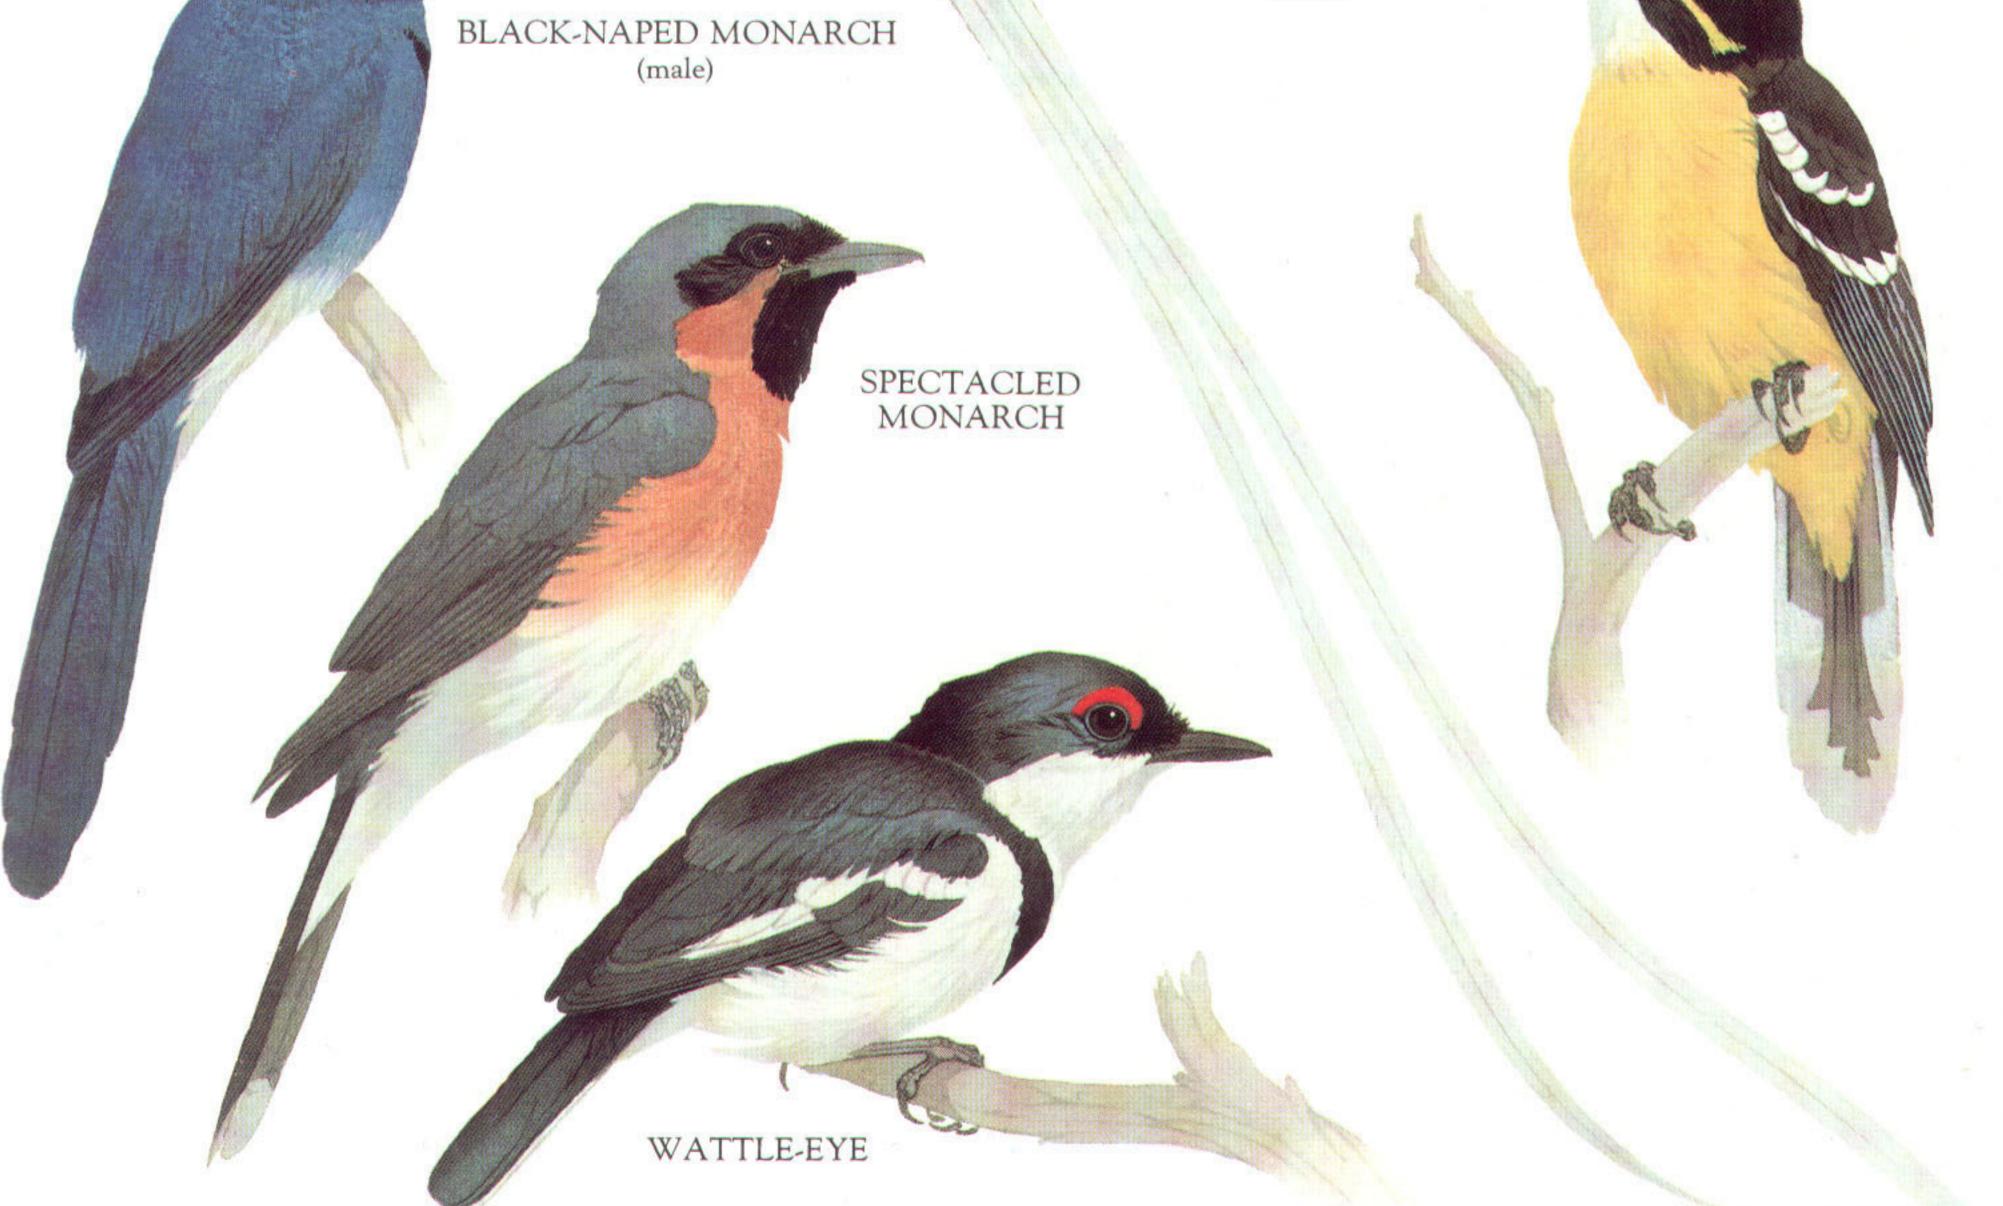

# RUFOUS-TAILED JUNGLE FLYCATCHER

SPOTTED FLYCATCHER

> MAROON-BREASTED FLYCATCHER (male)

10 see

ASIAN PARADISE FLYCATCHER (male)

> BOAT-BILLED FLYCATCHER (male)

BLACK-HEADED PUFFBACK (male)

WHITE-TAILED CRESTED FLYCATCHER