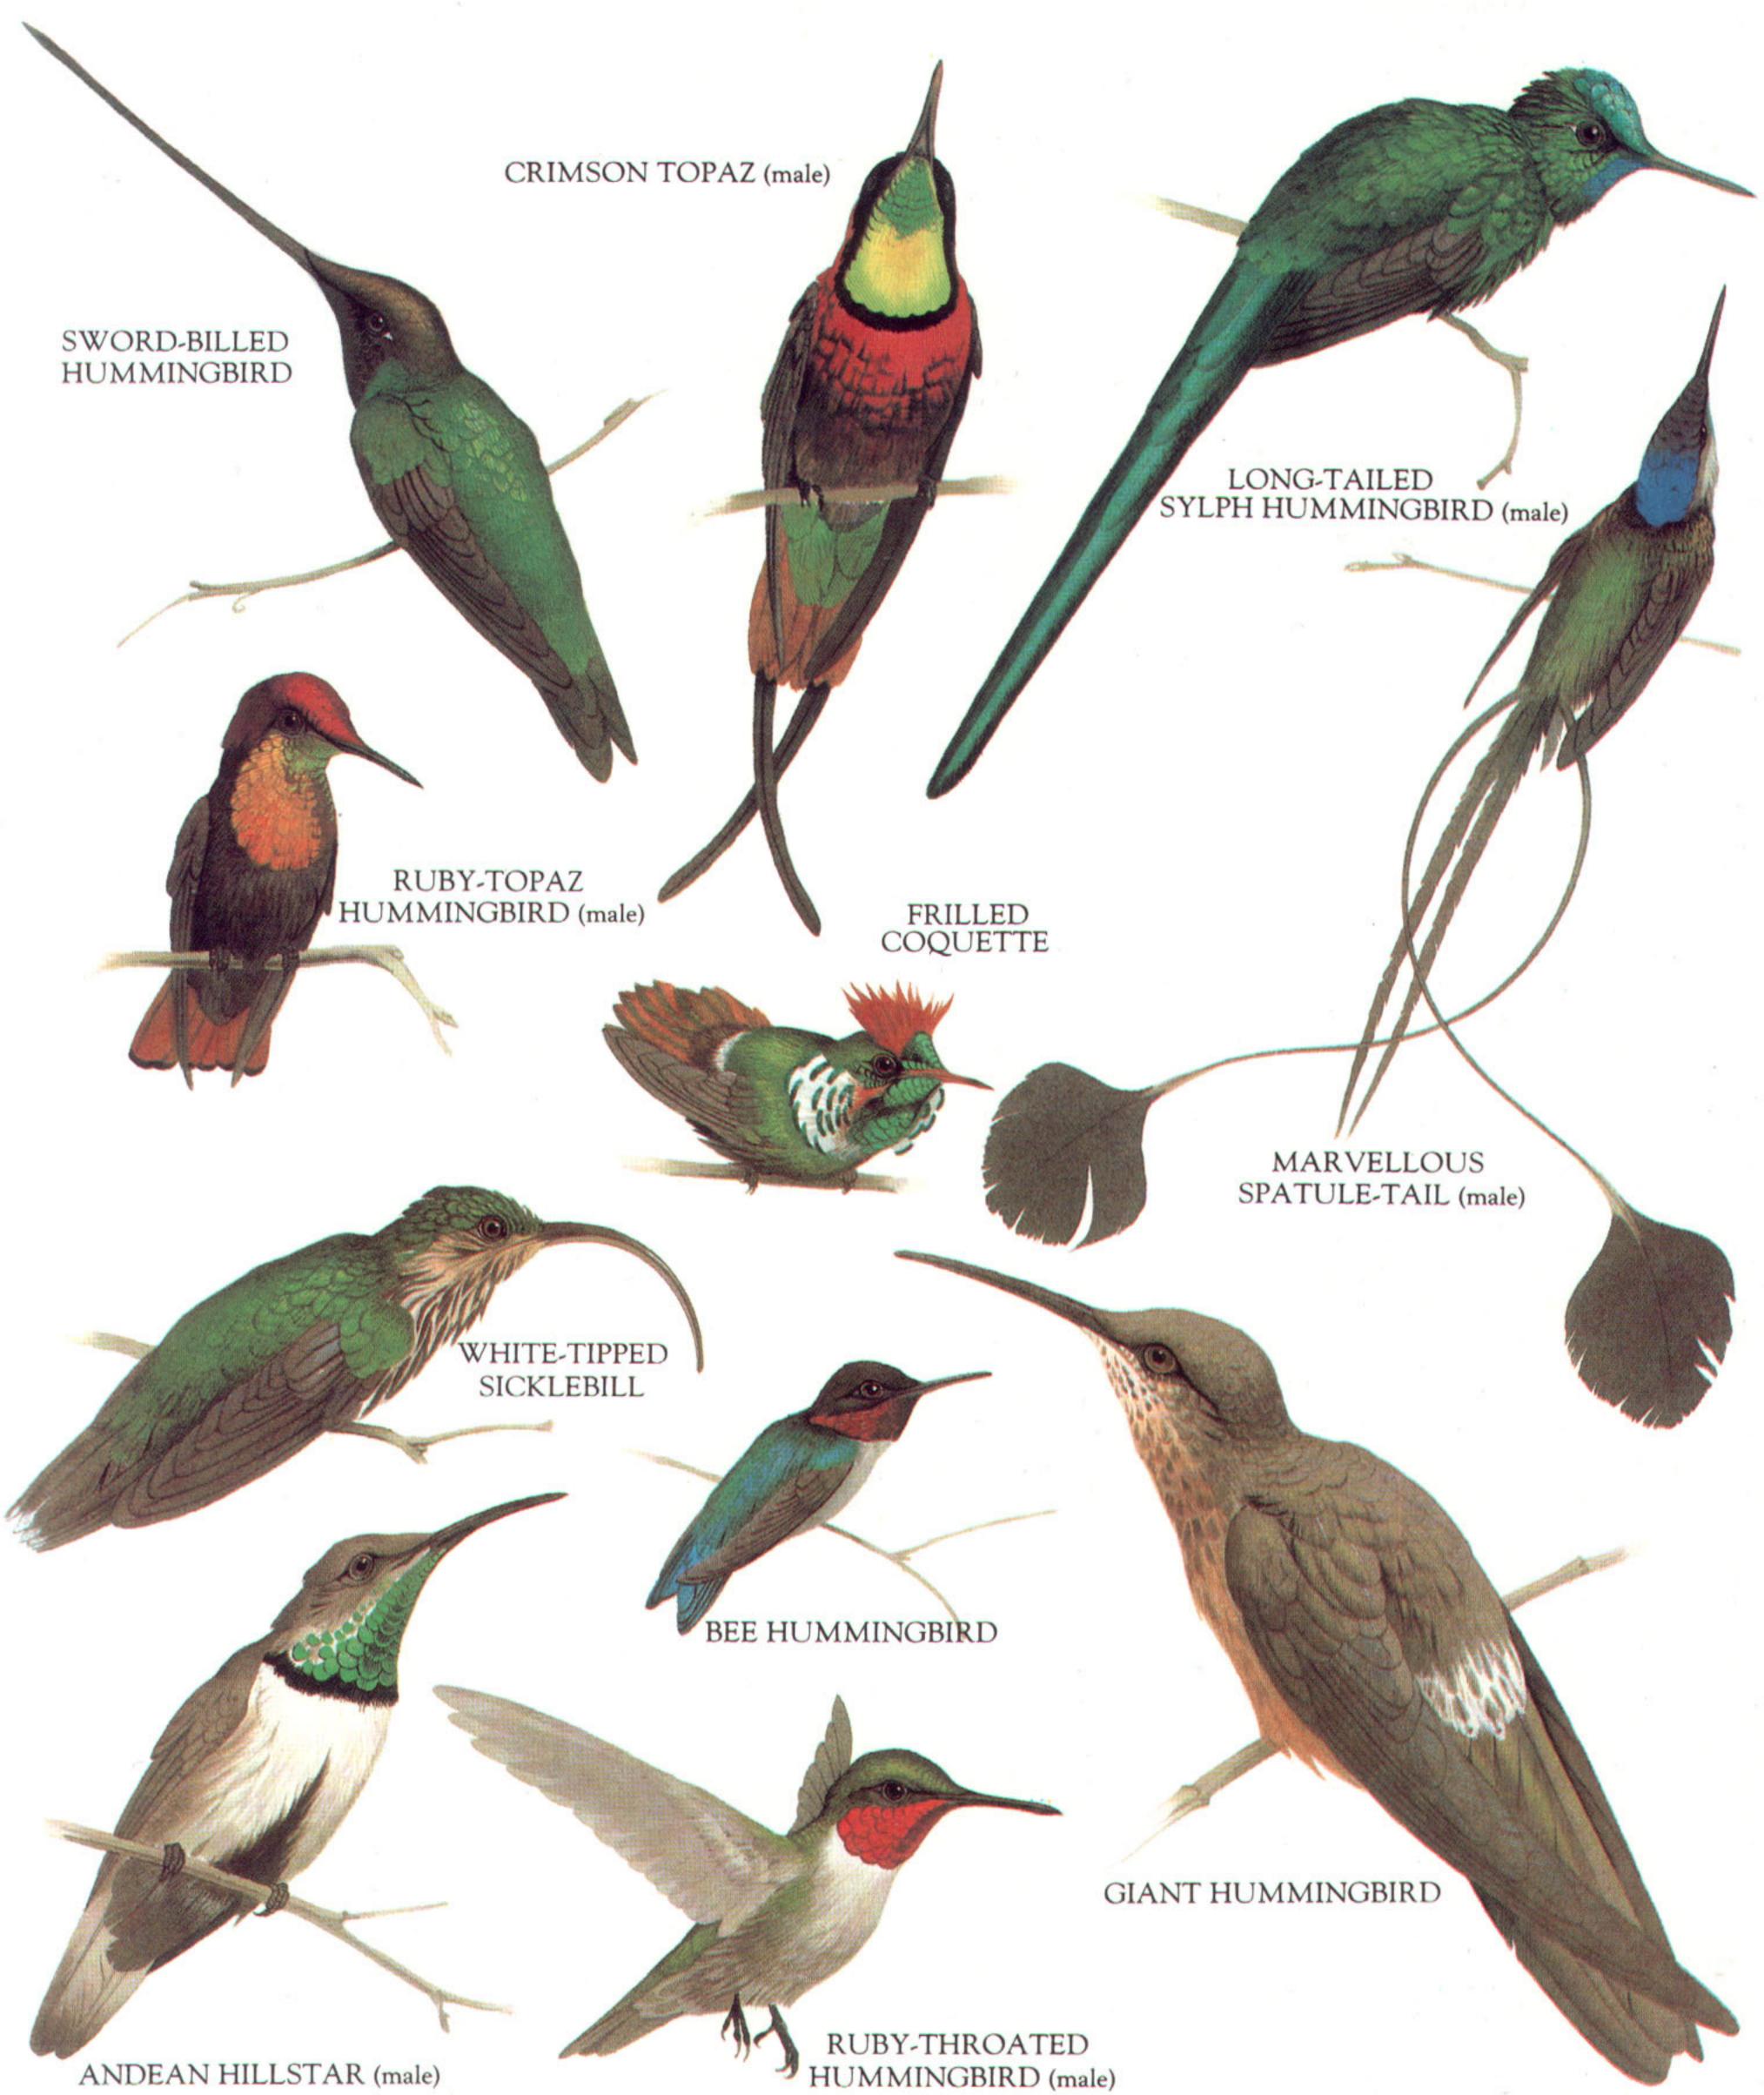

CED WHISTLING DUCK

SHELDUCK (male)





## CALIFORNIA CONDOR

TURKEY VULTURE

0.

OSPREY



KING VULTURE



























#### WHOOPING CRANE

LIMPKIN

PLAINS-WANDERER

ANDALUSIAN HEMIPODE

CROWNED CRANE











AMERICAN GOLDEN PLOVER (summer plumage)

WRYBILL

COMMON OYSTERCATCHER

GREATER PAINTED SNIPE (female)

> RINGED PLOVER (summer plumage)

10 N.S.





1.4





BLACK-WINGED STILT

#### GREAT SHORE PLOVER

IBISBILL

STONE CURLEW





HERRING GULL

COMMON TERN

COMMON NODDY

BLACK-HEADED GULL (breeding plumage)

BLACK SKIMMER









SCALY-BREASTED GROUND DOVE (male)

BLUE-HEADED QUAIL DOVE





#### NUTMEG PIGEON

SUPERB FRUIT DOVE (male)

DIAMOND DOVE





. +

























POORWILL

NIGHTJAR (male)



# LYRE-TAILED NIGHTJAR (male)

PAURAQUE (male)



















# SHORT-LEGGED GROUND ROLLER

ROLLER









COPPERSMITH BARBET

GREATER HONEYGUIDE

WHITE-NECKED PUFFBIRD







COMMON FLICKER

YELLOW-BELLIED SAPSUCKER



1

(male)





#### PLAIN XENOPS

**RED-FACED SPINETAIL** 

LARKLIKE BUSHRUNNER



BARRED WOODCREEPER

**RED-BILLED SCYTHEBILL** 

OLIVACEOUS WOODCREEPER LONG-BILLED WOODCREEPER













OCHRE-BELLIED FLYCATCHER



COMMON

TODY-FLYCATCHER

# GREAT SHRIKE TYRANT











PURPLE MARTIN (male)

BLUE ROUGH-WINGED SWALLOW (male)

WHITE-EYED RIVER MARTIN







#### 





### WHITE-THROATED BULBUL

YELLOW-BELLIED GREENBUL

CRESTED FINCHBILL

**RED-WHISKERED BULBUL** 







HOOK-BILLED BULBUL

FAIRY BLUEBIRD (male)

#### GREAT GREY SHRIKE (male)



GREY-HEADED BUSH-SHRIKE

.







GREY HYPOCOLIUS (male)

# GREY SILKY FLY