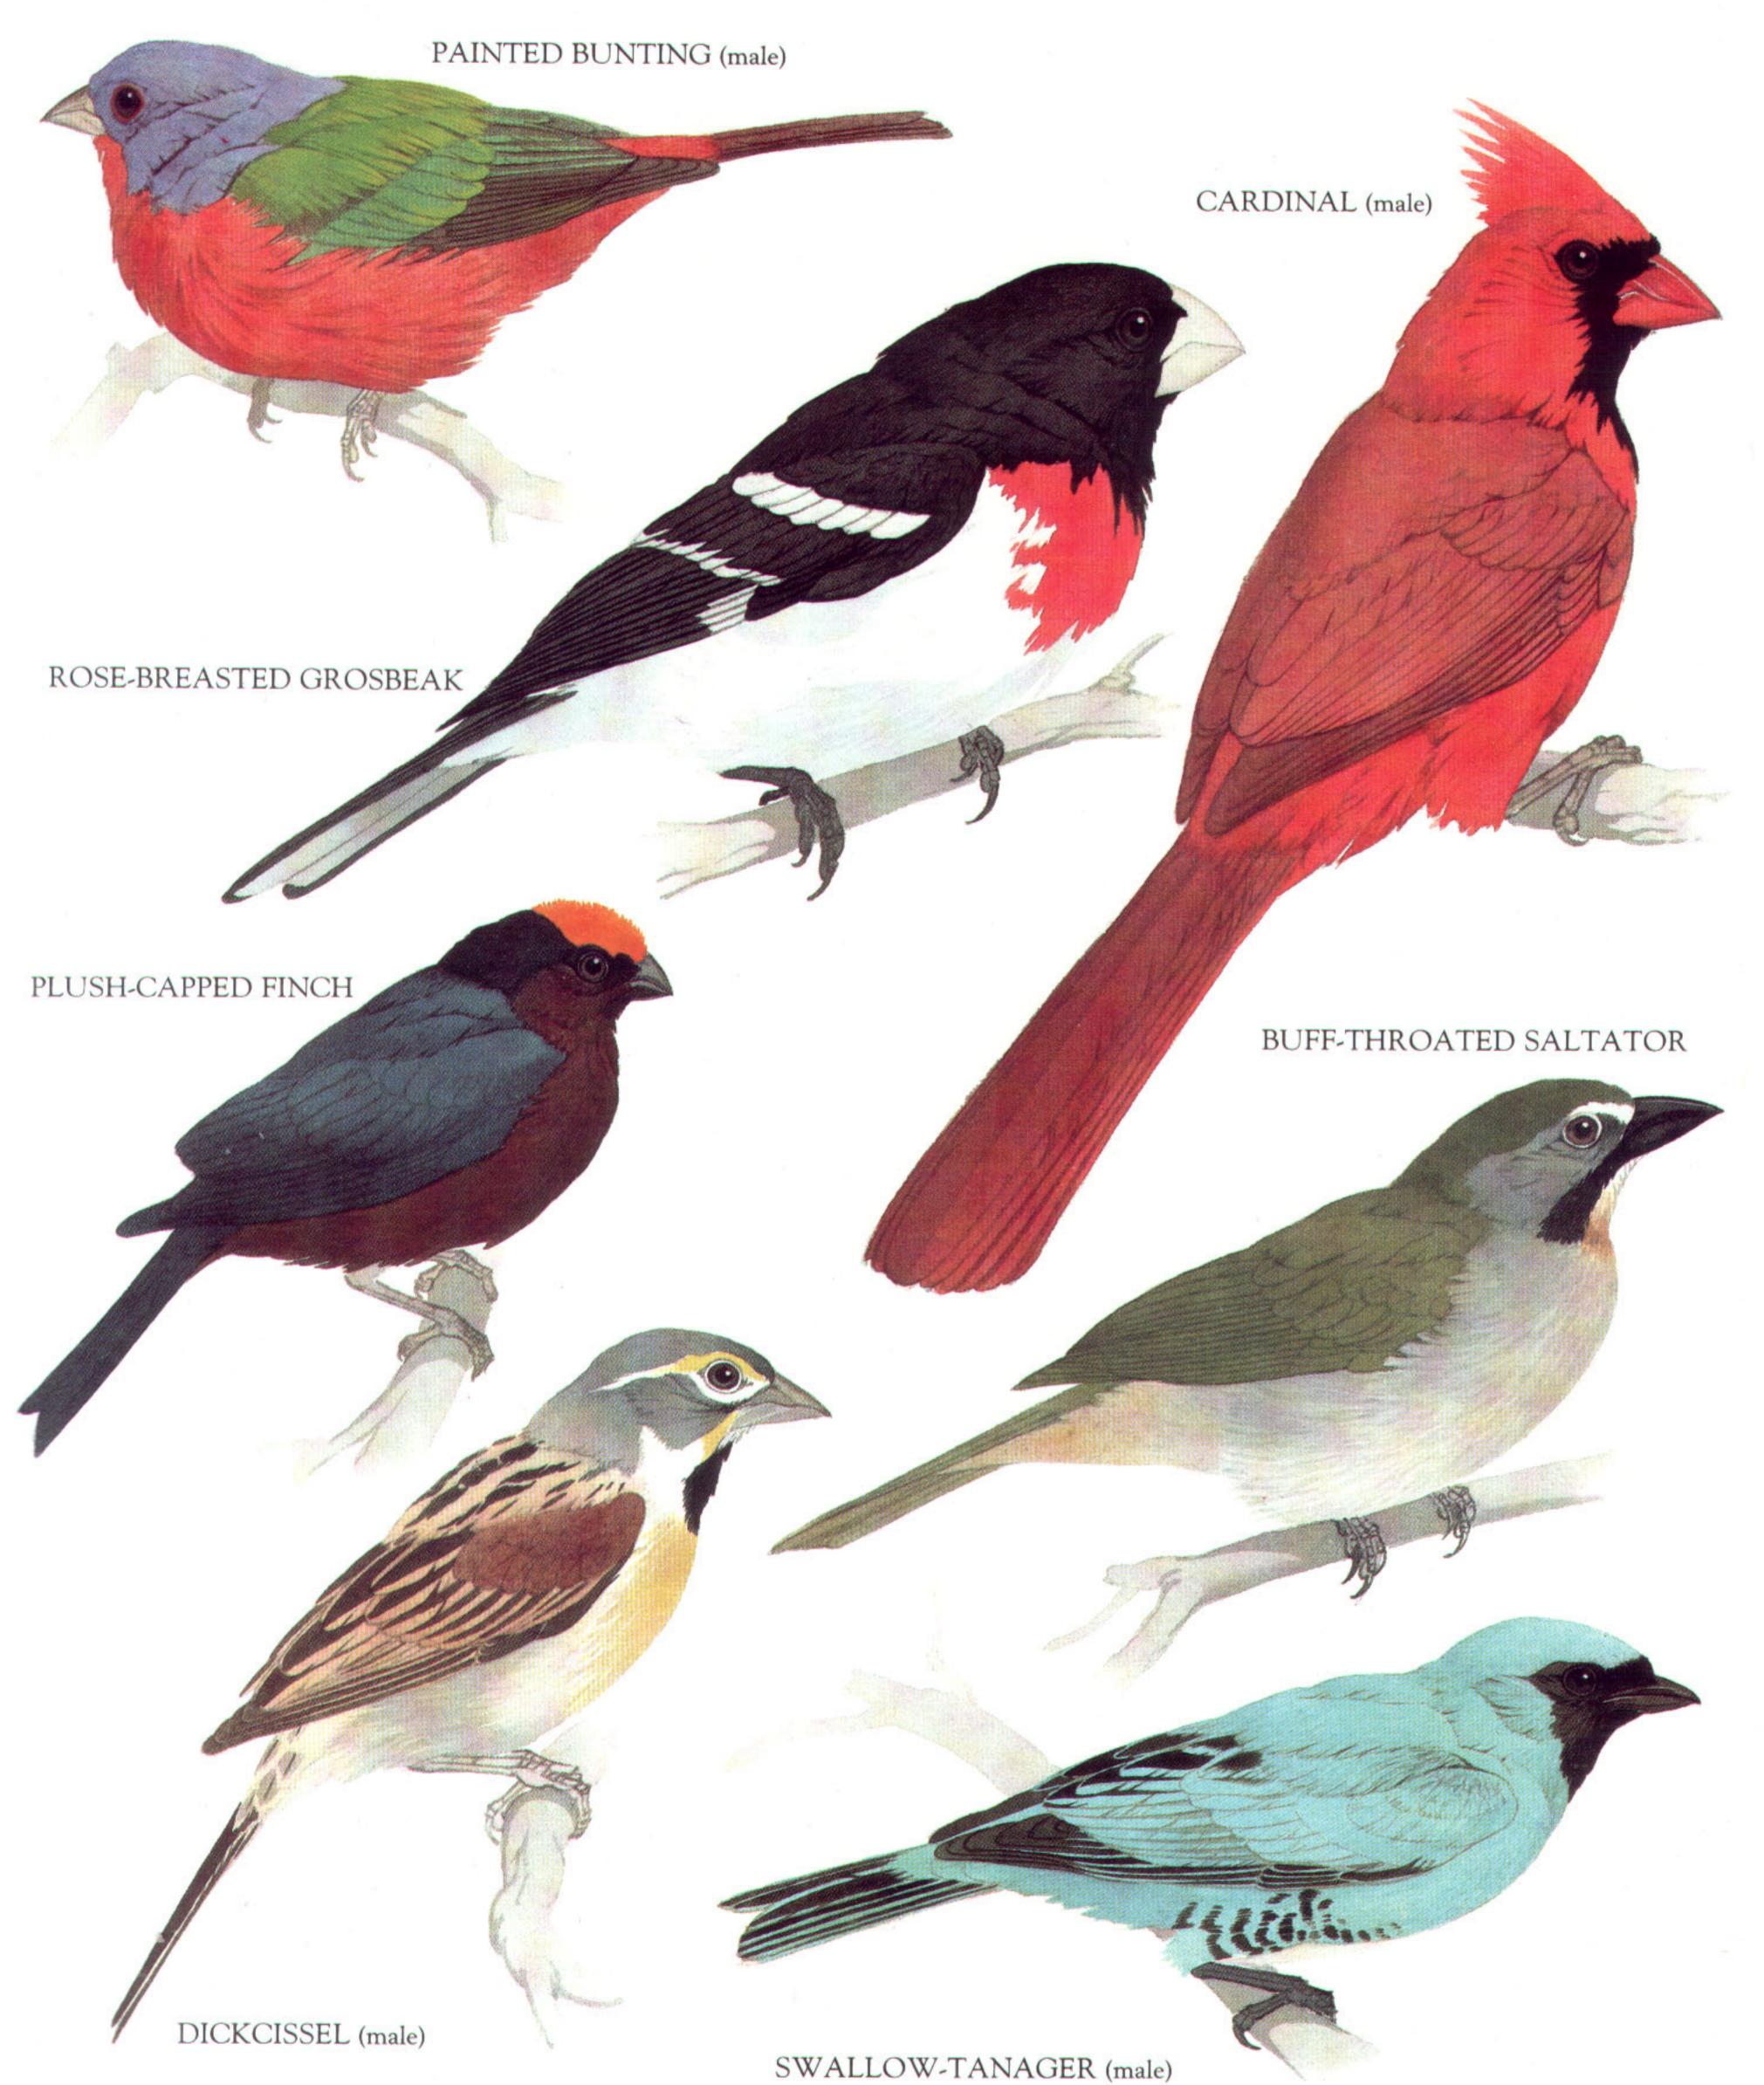

ONG-BILLED WARBLER

201

YELLOW-BREASTED APALIS



#### CHESTNUT-HEADED WARBLER

#### STRONG-FOOTED BUSH WARBLER

WILLOW WARBLER

LITTLE GRASSBIRD

## GRASSHOPPER WARBLER

CEYLON BUSH WARBLER











# CITRINE CANARY FLYCATCHER

FLAME ROBIN (male)

# RUFOUS-TAILED JUNGLE FLYCATCHER

SPOTTED FLYCATCHER

> MAROON-BREASTED FLYCATCHER (male)

10 see





ASIAN PARADISE FLYCATCHER (male)

> BOAT-BILLED FLYCATCHER (male)

BLACK-HEADED PUFFBACK (male)

WHITE-TAILED CRESTED FLYCATCHER







RUFOUS FANTAIL

## YELLOW-BELLIED FANTAIL (male)

RUSTY PITOHUI

WILLIE WAGTAIL





#### **RED-BREASTED NUTHATCH**

VARIED SITELLA







LONG-BILLED SPIDERHUNTER (male)



OLIVE-BACKED SUNBIRD (male)











YELLOWHAMMER-(male)

SNOW BUNTING (male)

CHIPPING SPARROW





# WHITE-NAPED BRUSH FINCH













### SILVER-BEAKED TANAGER (male)

PARADISE TANAGER

BLUE-CROWNED CHLOROPHONIA (male)

> PURPLE HONEYCREEPER (male)









### WAGLER'S OROPENDOLA (male)



BROWN-HEADED COWBIRD (male)

YELLOW-RUMPED CACIQUE (male)

> EASTERN MEADOWLARK

COMMON GRACKLE







PINE GROSBEAK (male)

REDPOLL

BULLFINCH (male)

### BLUE-FACED PARROT-FINCH

**RED-BILLED FIRE-FINCH (male)** 

RED-CHEEKED CORDON-BLEU (male)

**RED AVADAVAT** 

(male)



•

GOULDIAN FINCH (male)

JAVA SPARROW

ZEBRA FINCH (male)





RED-HEADED WEAVER (male)

GROSBEAK WEAVER

(male)









# GREATER RACQUET-TAILED DRONGO