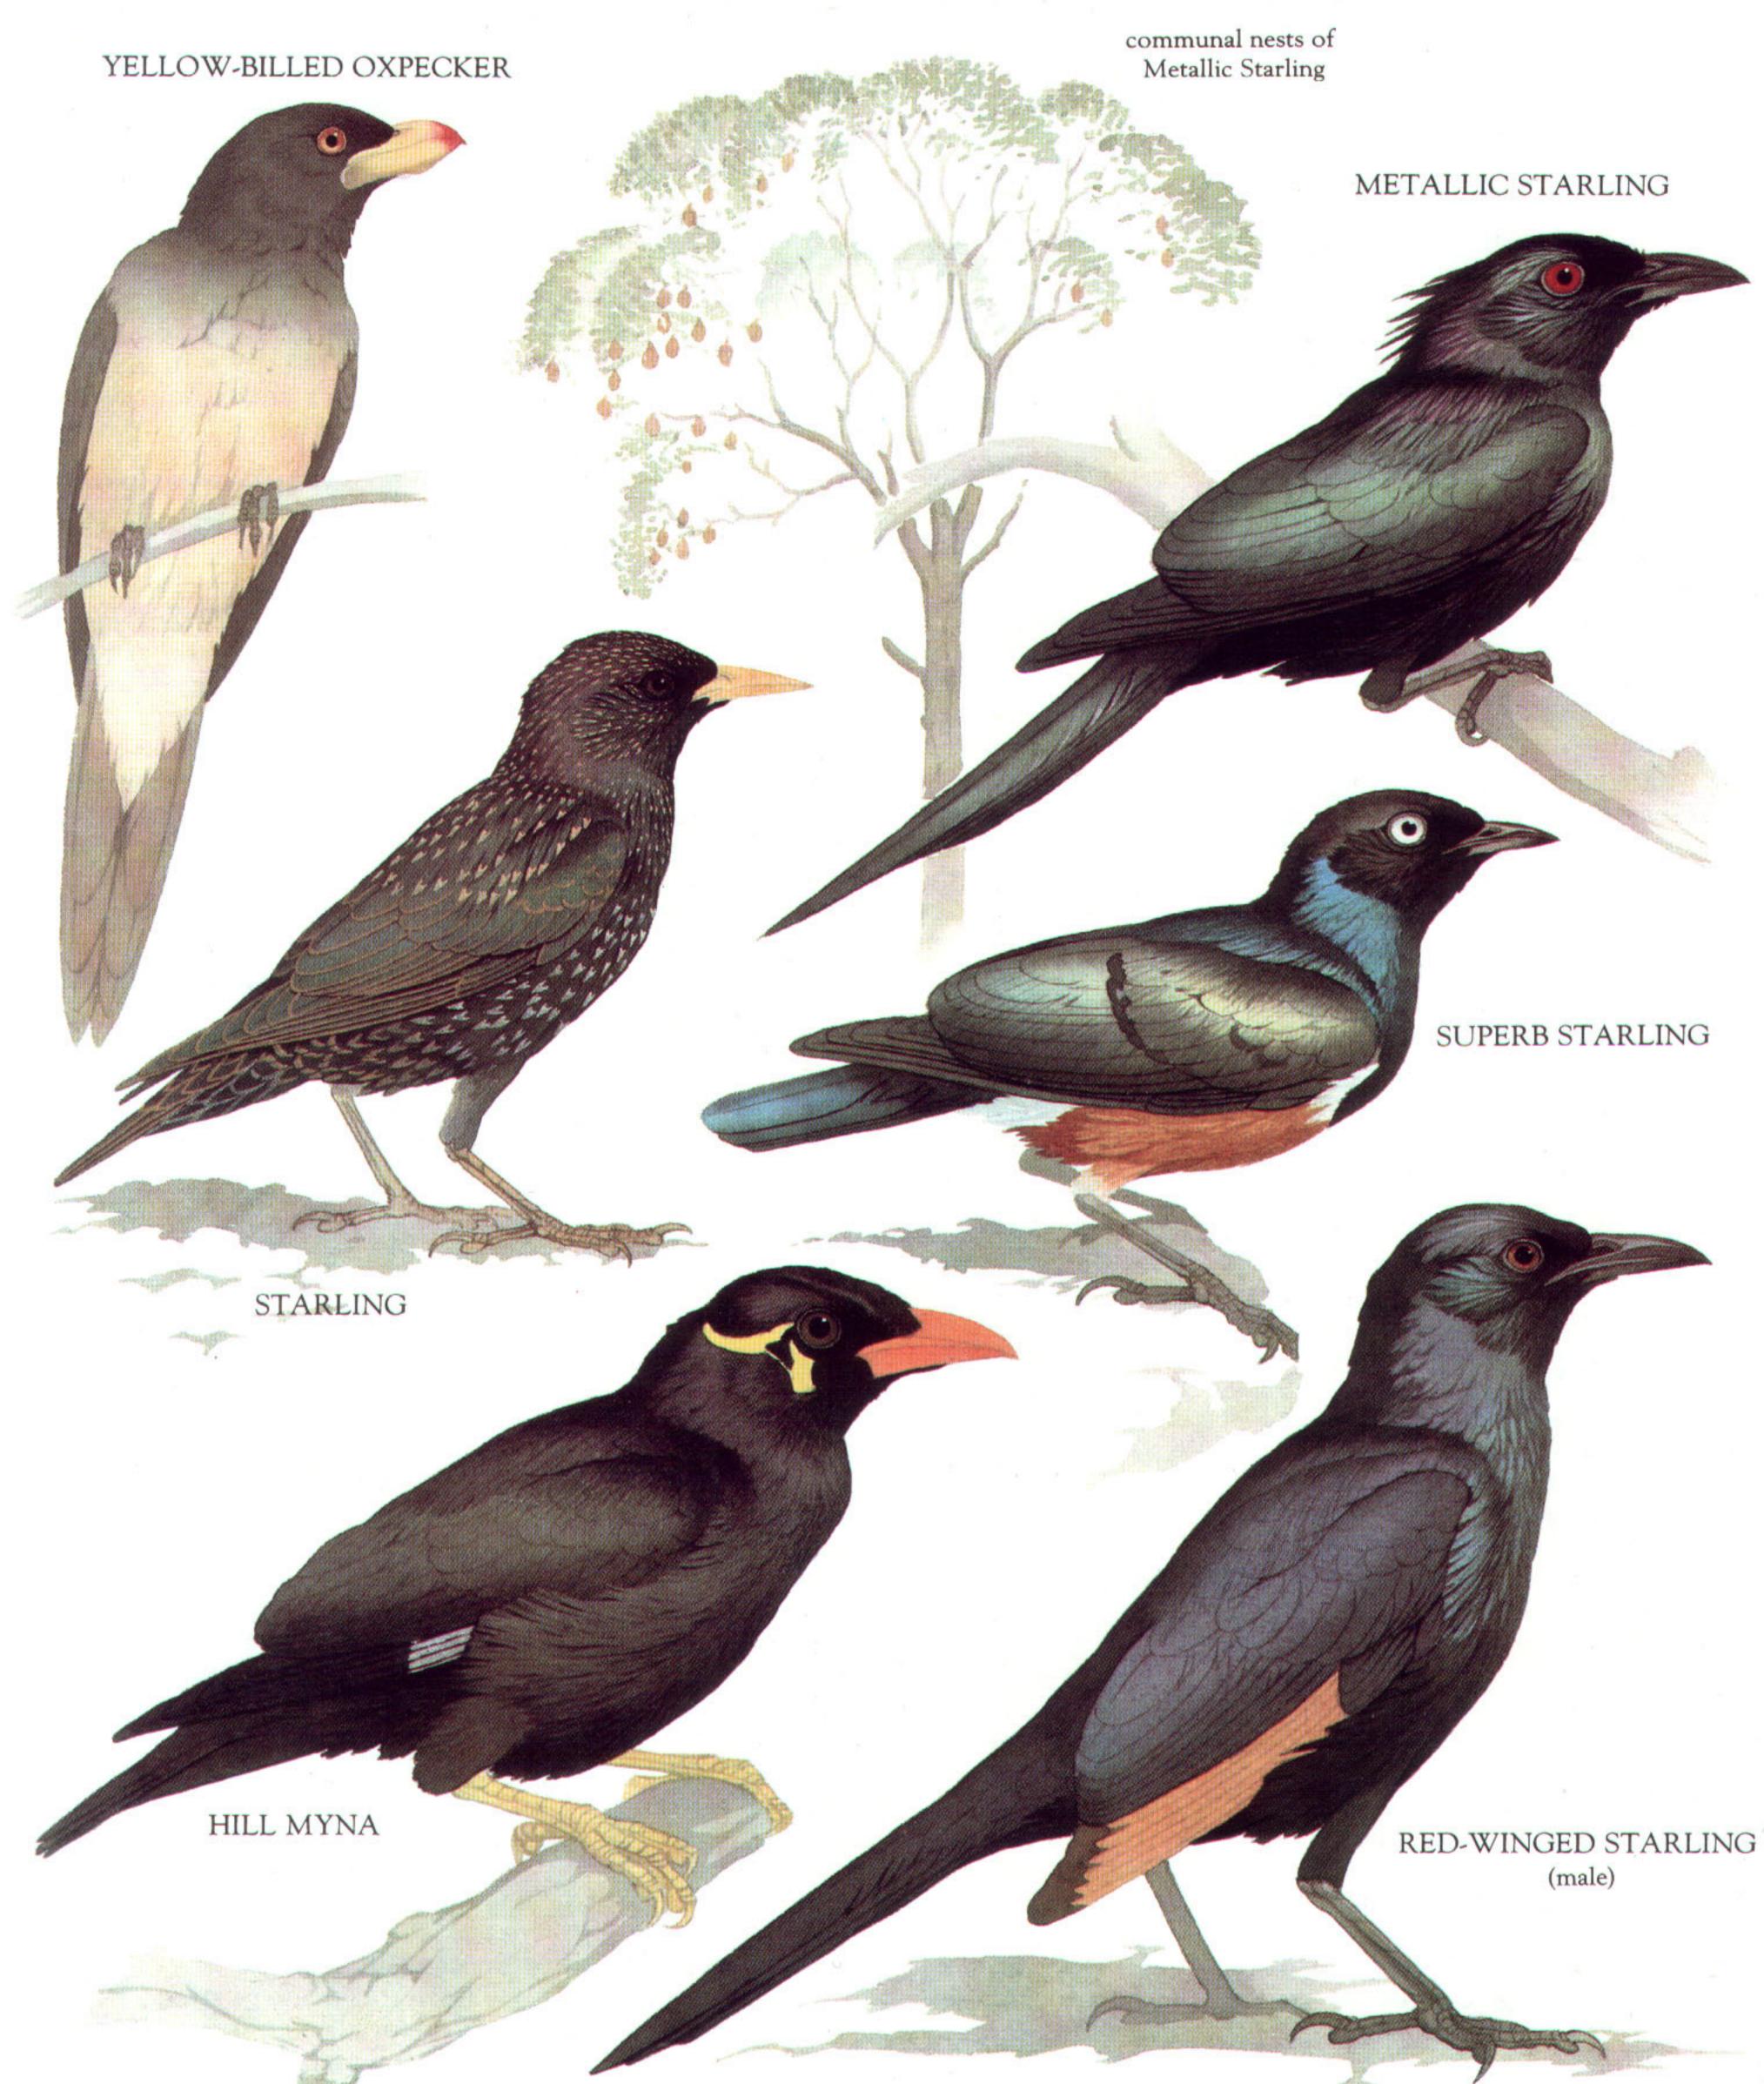

E WAGTAIL





#### **RED-BREASTED NUTHATCH**

VARIED SITELLA







LONG-BILLED SPIDERHUNTER (male)



OLIVE-BACKED SUNBIRD (male)











YELLOWHAMMER-(male)

SNOW BUNTING (male)

CHIPPING SPARROW





# WHITE-NAPED BRUSH FINCH













### SILVER-BEAKED TANAGER (male)

PARADISE TANAGER

BLUE-CROWNED CHLOROPHONIA (male)

> PURPLE HONEYCREEPER (male)









### WAGLER'S OROPENDOLA (male)



BROWN-HEADED COWBIRD (male)

YELLOW-RUMPED CACIQUE (male)

> EASTERN MEADOWLARK

COMMON GRACKLE







PINE GROSBEAK (male)

REDPOLL

BULLFINCH (male)

### BLUE-FACED PARROT-FINCH

**RED-BILLED FIRE-FINCH (male)** 

RED-CHEEKED CORDON-BLEU (male)

**RED AVADAVAT** 

(male)



•

GOULDIAN FINCH (male)

JAVA SPARROW

ZEBRA FINCH (male)





RED-HEADED WEAVER (male)

GROSBEAK WEAVER

(male)









# GREATER RACQUET-TAILED DRONGO