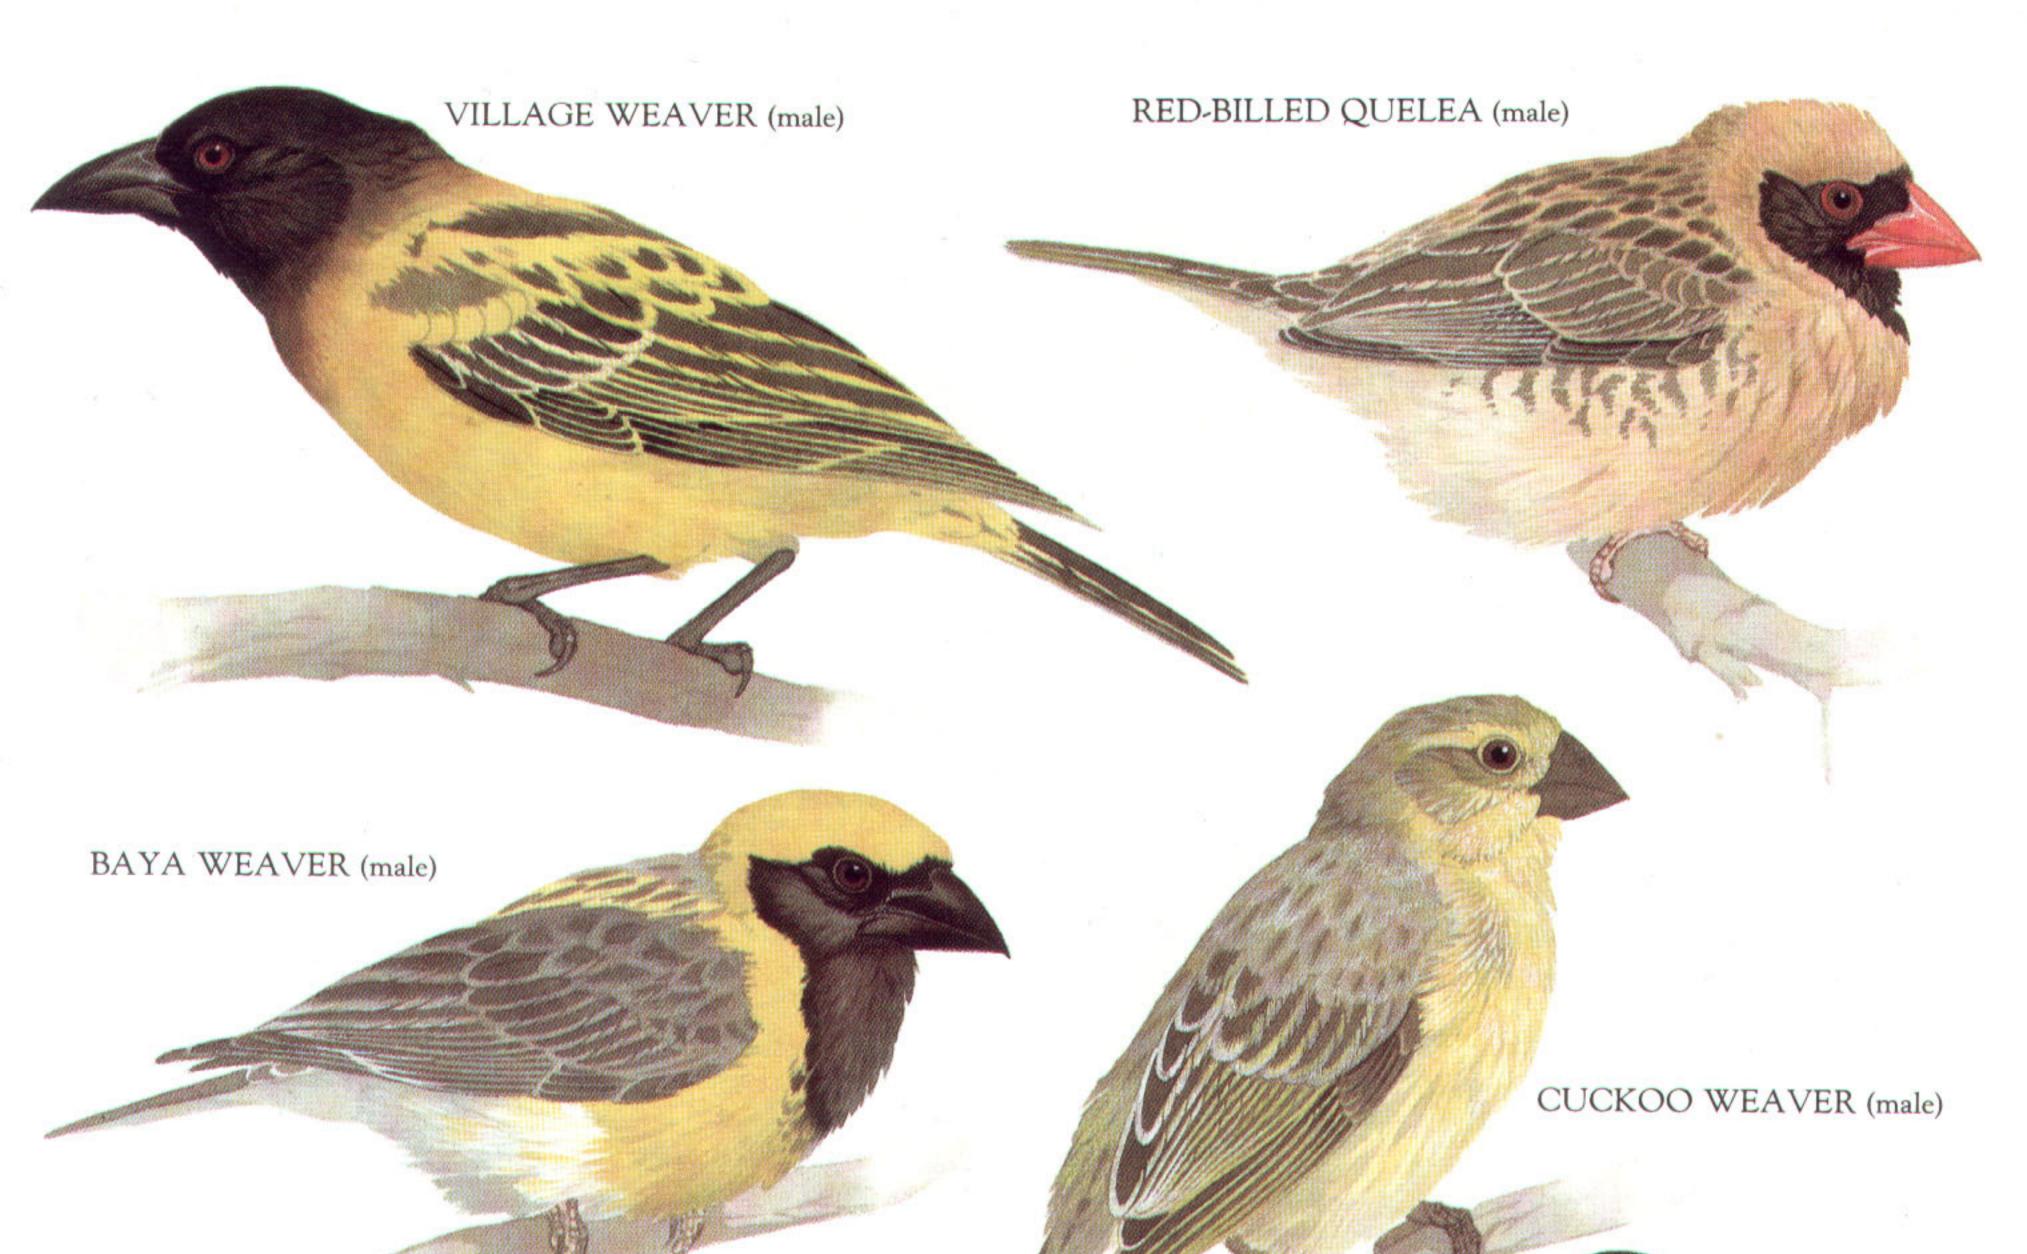

L

## YELLOW-BELLIED FANTAIL (male)

RUSTY PITOHUI

WILLIE WAGTAIL





#### **RED-BREASTED NUTHATCH**

VARIED SITELLA







LONG-BILLED SPIDERHUNTER (male)



OLIVE-BACKED SUNBIRD (male)











YELLOWHAMMER-(male)

SNOW BUNTING (male)

CHIPPING SPARROW





# WHITE-NAPED BRUSH FINCH













### SILVER-BEAKED TANAGER (male)

PARADISE TANAGER

BLUE-CROWNED CHLOROPHONIA (male)

> PURPLE HONEYCREEPER (male)









### WAGLER'S OROPENDOLA (male)



BROWN-HEADED COWBIRD (male)

YELLOW-RUMPED CACIQUE (male)

> EASTERN MEADOWLARK

COMMON GRACKLE







PINE GROSBEAK (male)

REDPOLL

BULLFINCH (male)

### BLUE-FACED PARROT-FINCH

**RED-BILLED FIRE-FINCH (male)** 

RED-CHEEKED CORDON-BLEU (male)

**RED AVADAVAT** 

(male)



•

GOULDIAN FINCH (male)

JAVA SPARROW

ZEBRA FINCH (male)





RED-HEADED WEAVER (male)

GROSBEAK WEAVER

(male)









# GREATER RACQUET-TAILED DRONGO