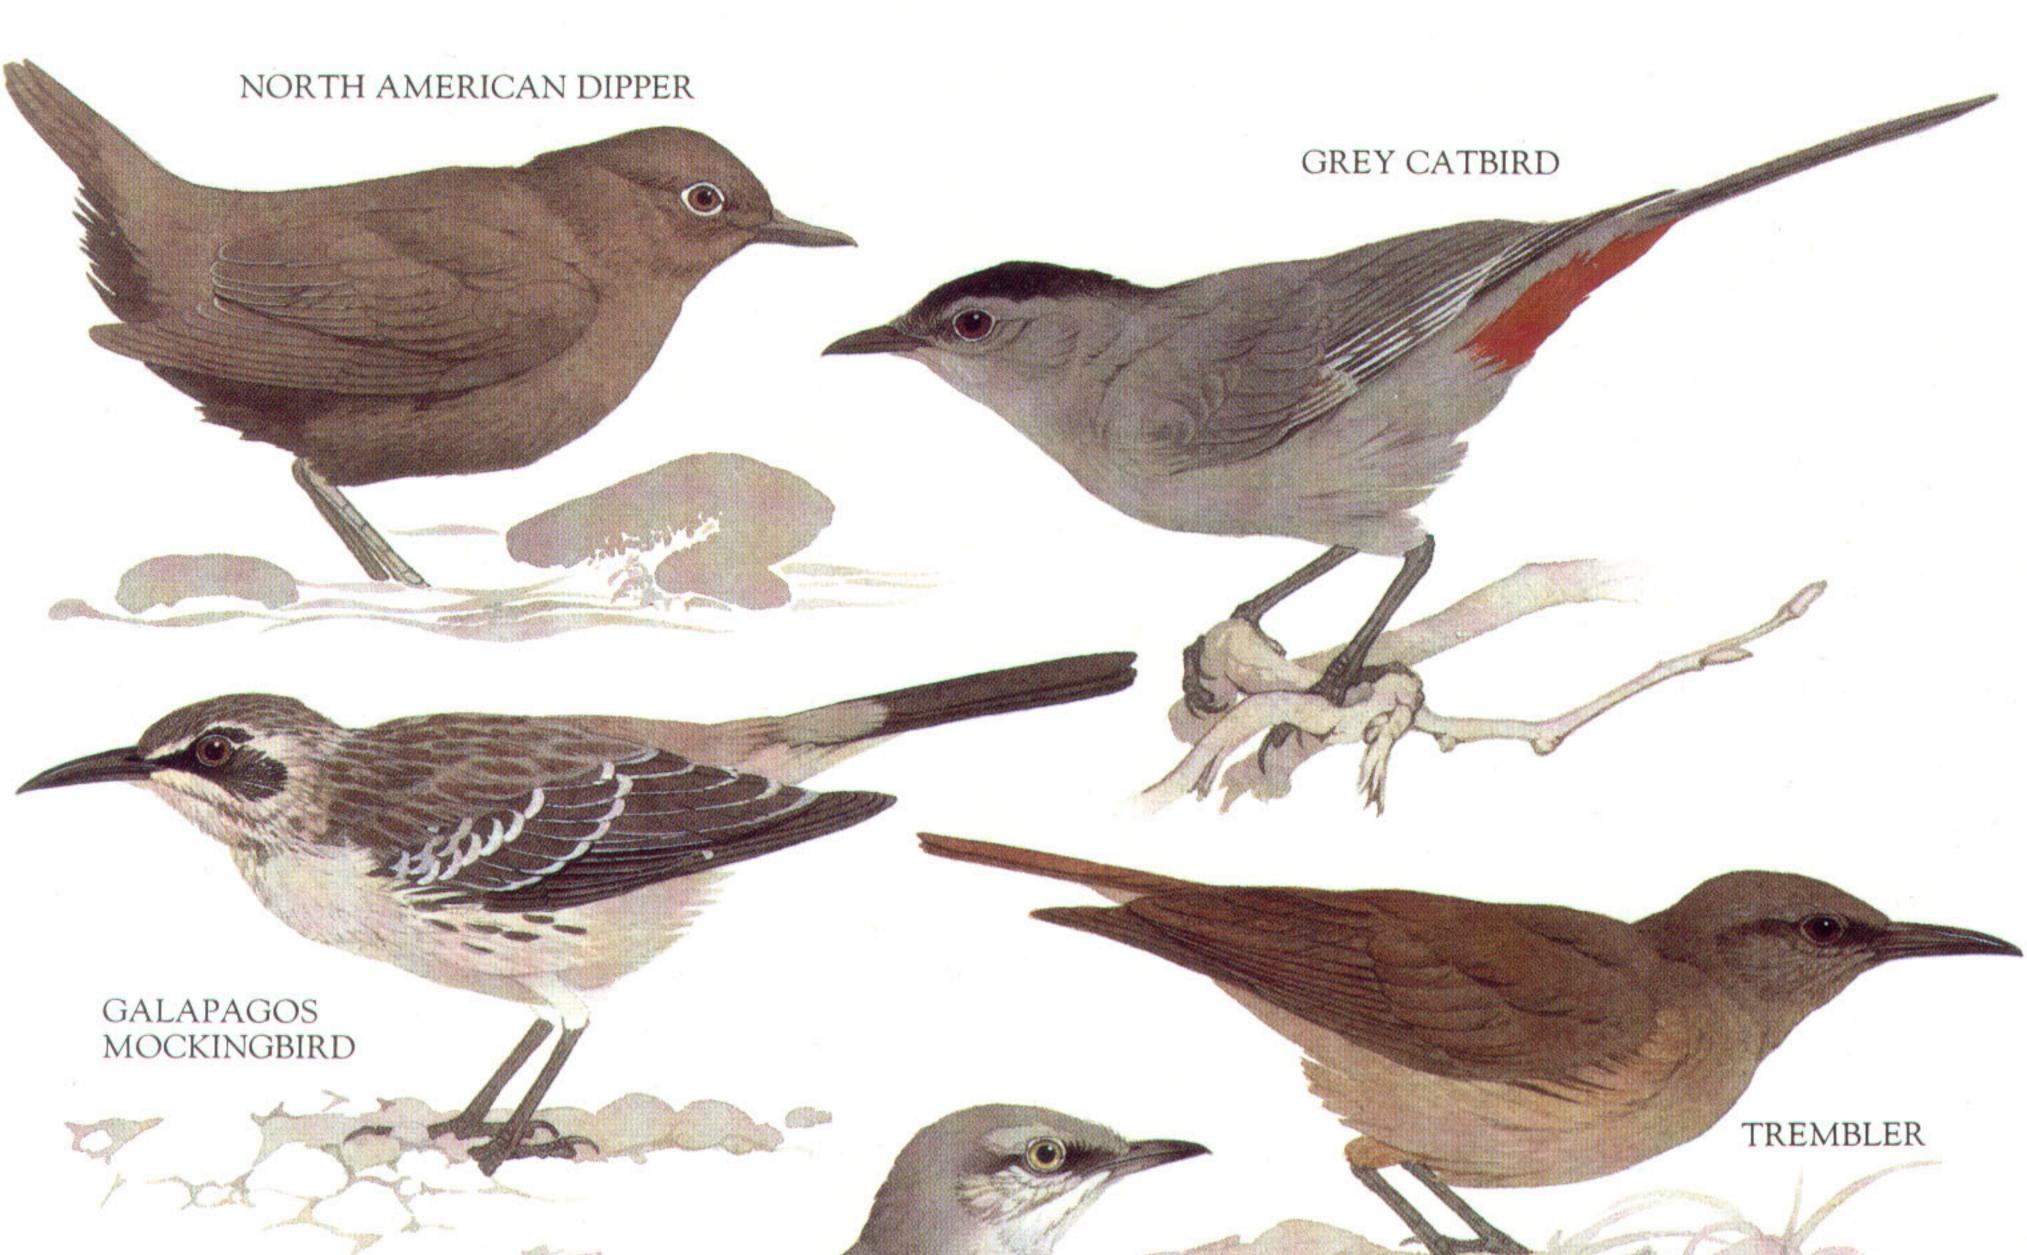

FFBIRD







COMMON FLICKER

YELLOW-BELLIED SAPSUCKER



1

(male)





#### PLAIN XENOPS

**RED-FACED SPINETAIL** 

LARKLIKE BUSHRUNNER



BARRED WOODCREEPER

**RED-BILLED SCYTHEBILL** 

OLIVACEOUS WOODCREEPER LONG-BILLED WOODCREEPER













OCHRE-BELLIED FLYCATCHER



COMMON

TODY-FLYCATCHER

# GREAT SHRIKE TYRANT











PURPLE MARTIN (male)

BLUE ROUGH-WINGED SWALLOW (male)

WHITE-EYED RIVER MARTIN







#### 





### WHITE-THROATED BULBUL

YELLOW-BELLIED GREENBUL

CRESTED FINCHBILL

**RED-WHISKERED BULBUL** 







HOOK-BILLED BULBUL

FAIRY BLUEBIRD (male)

#### GREAT GREY SHRIKE (male)



GREY-HEADED BUSH-SHRIKE

.







GREY HYPOCOLIUS (male)

# GREY SILKY FLYCATCHER (male)

PALMCHAT





LONG-BILLED MARSH WREN

TIDIA

HOUSE WREN

## BEWICK'S WREN

ROCK WREN

C L

Chip





### CALIFORNIA THRASHER



DUNNOCK





FIRE-CRESTED ALETHE

NIGHTINGALE







# AMERICAN ROBIN (male)





ISLAND THRUSH (male)

CAPE ROCK-THRUSH (male)

VEERY

WHITE'S THRUSH



LARGE WREN-BABBLER

CHESTNUT-CAPPED BABBLER

YELLOW-EYED BABBLER

CORAL-BILLED SCIMITAR-BABBLER



RED-BILLED LEIOTHRIX (male)

WHITE-CRESTED LAUGHINGTHRUSH

BUSH BLACKCAP





SPOT-BREASTED PARROTBILL

GUINEA BARE-HEADED ROCKFOWL





# GRACEFUL PRINIA

LONG-BILLED WARBLER

201

YELLOW-BREASTED APALIS



#### CHESTNUT-HEADED WARBLER

#### STRONG-FOOTED BUSH WARBLER

WILLOW WARBLER

LITTLE GRASSBIRD

## GRASSHOPPER WARBLER

CEYLON BUSH WARBLER











# CITRINE CANARY FLYCATCHER

FLAME ROBIN (male)

# RUFOUS-TAILED JUNGLE FLYCATCHER

SPOTTED FLYCATCHER

> MAROON-BREASTED FLYCATCHER (male)

10 see





ASI