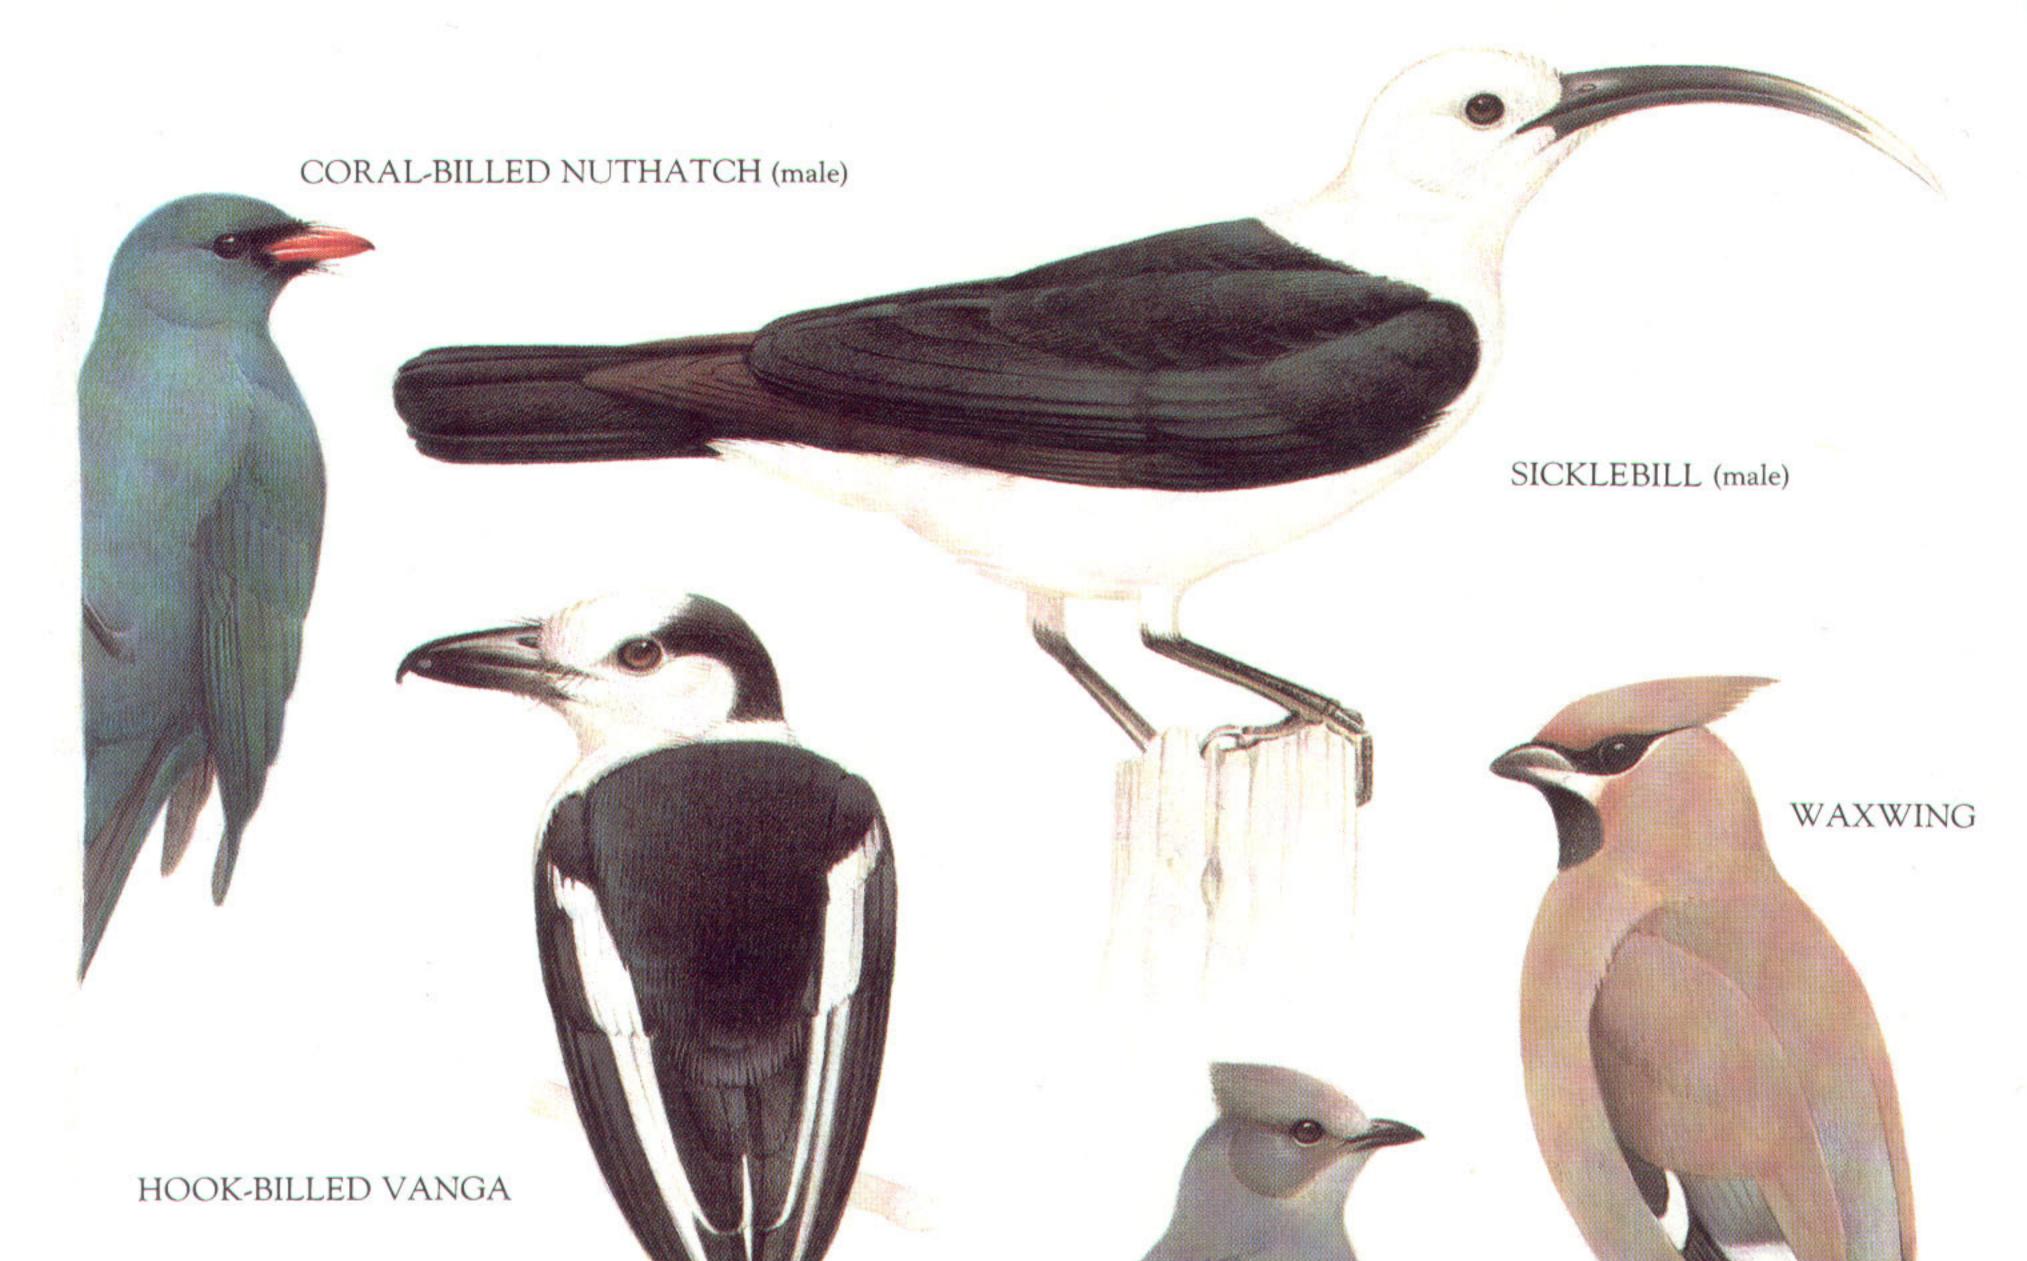

# GREAT SHRIKE TYRANT

PURPLE MARTIN (male)

BLUE ROUGH-WINGED SWALLOW (male)

WHITE-EYED RIVER MARTIN