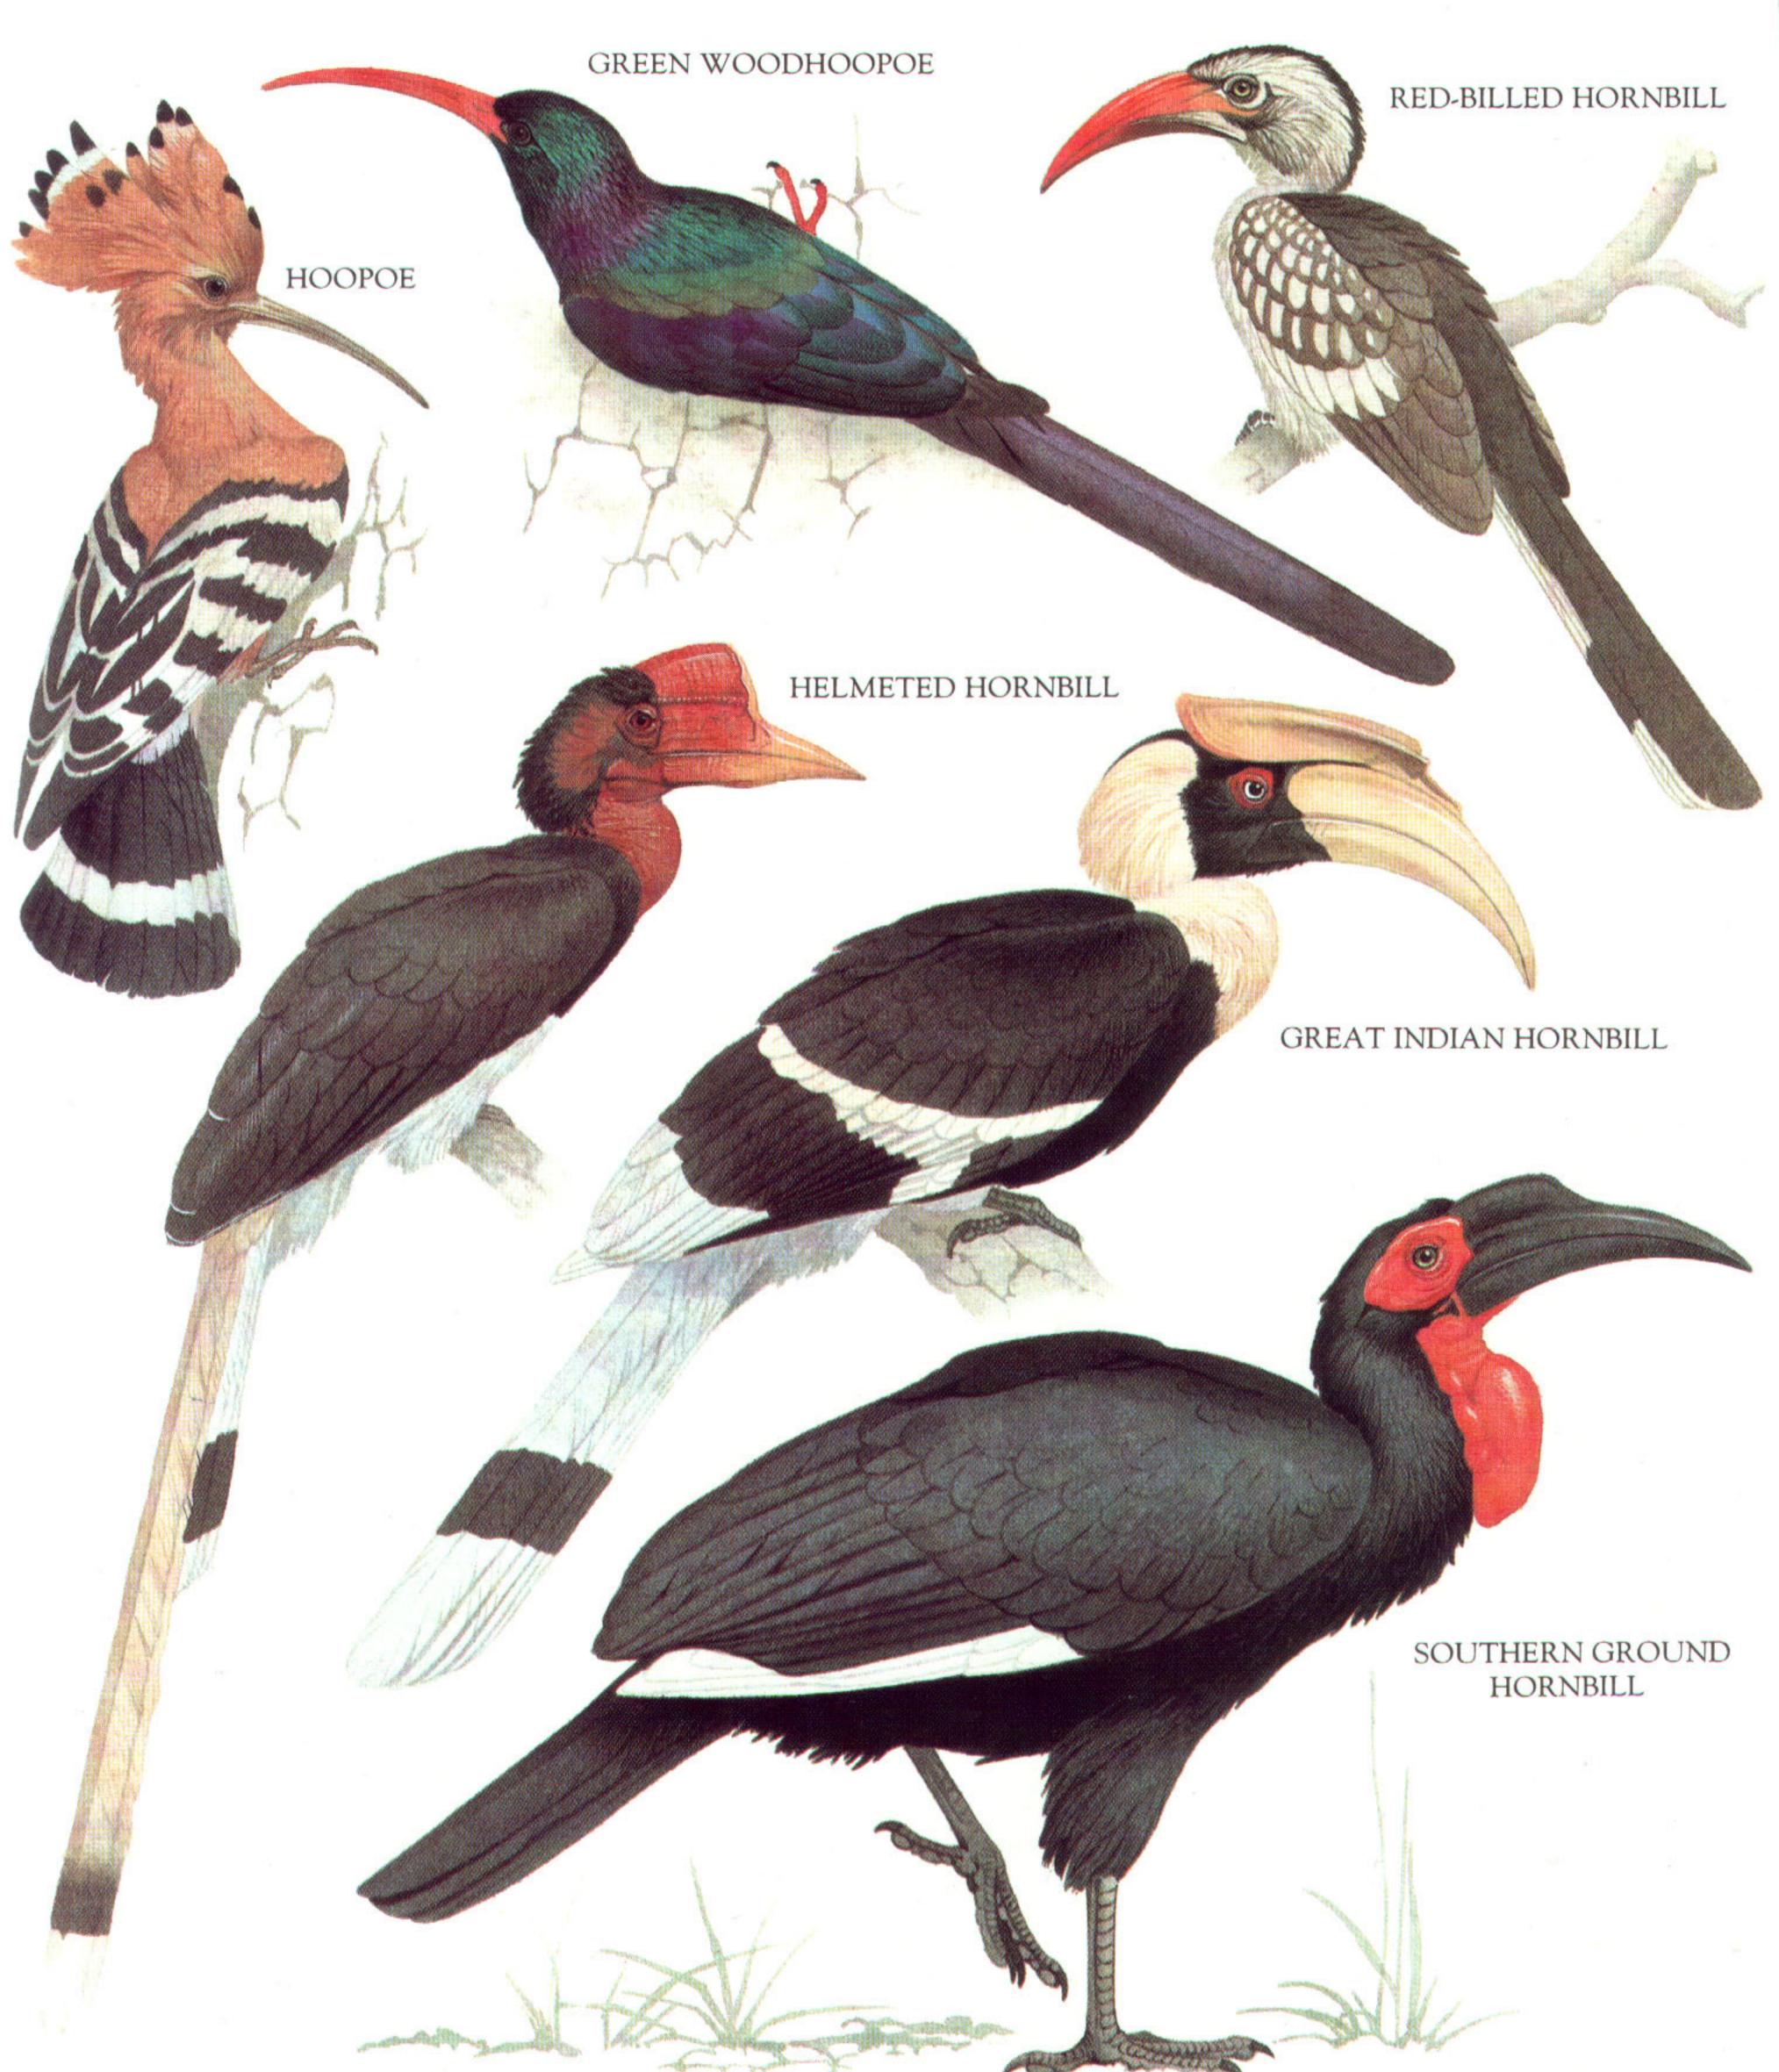

IA CONDOR

TURKEY VULTURE

0.

OSPREY



KING VULTURE



























#### WHOOPING CRANE

LIMPKIN

PLAINS-WANDERER

ANDALUSIAN HEMIPODE

CROWNED CRANE











AMERICAN GOLDEN PLOVER (summer plumage)

WRYBILL

COMMON OYSTERCATCHER

GREATER PAINTED SNIPE (female)

> RINGED PLOVER (summer plumage)

10 N.S.





1.4





BLACK-WINGED STILT

#### GREAT SHORE PLOVER

IBISBILL

STONE CURLEW





HERRING GULL

COMMON TERN

COMMON NODDY

BLACK-HEADED GULL (breeding plumage)

BLACK SKIMMER









SCALY-BREASTED GROUND DOVE (male)

BLUE-HEADED QUAIL DOVE





#### NUTMEG PIGEON

SUPERB FRUIT DOVE (male)

DIAMOND DOVE





. +

























POORWILL

NIGHTJAR (male)



# LYRE-TAILED NIGHTJAR (male)

PAURAQUE (male)



















# SHORT-LEGGED GROUND ROLLER

ROLLER









COPPERSMITH BARBET

GREATER HONEYGUIDE

WHITE-NECKED PUFFBIRD







COMMON FLICKER

YELLOW-BELLIED SAPSUCKER



1

(male)





#### PLAIN XENOPS

**RED-FACED SPINETAIL** 

LARKLIKE BUSHRUNNER



BARRED WOODCREEPER

**RED-BILLED SCYTHEBILL** 

OLIVACEOUS WOODCREEPER LONG-BILLED WOODCREEPER













OCHRE-BELLIED FLYCATCHER



COMMON

TODY-FLYCATCHER

# GREAT SHRIKE TYRANT











PURPLE MARTIN (male)

BLUE ROUGH-WINGED SWALLOW (male)

WHITE-EYED RIVER MARTIN







#### 





### WHITE-THROATED BULBUL

YELLOW-BELLIED GREENBUL

CRESTED FINCHBILL

**RED-WHISKERED BULBUL** 







HOOK-BILLED BULBUL

FAIRY BLUEBIRD (male)

#### GREAT GREY SHRIKE (male)



GREY-HEADED BUSH-SHRIKE

.







GREY HYPOCOLIUS (male)

# GREY SILKY FLYCATCHER (male)

PALMCHAT





LONG-BILLED MARSH WREN