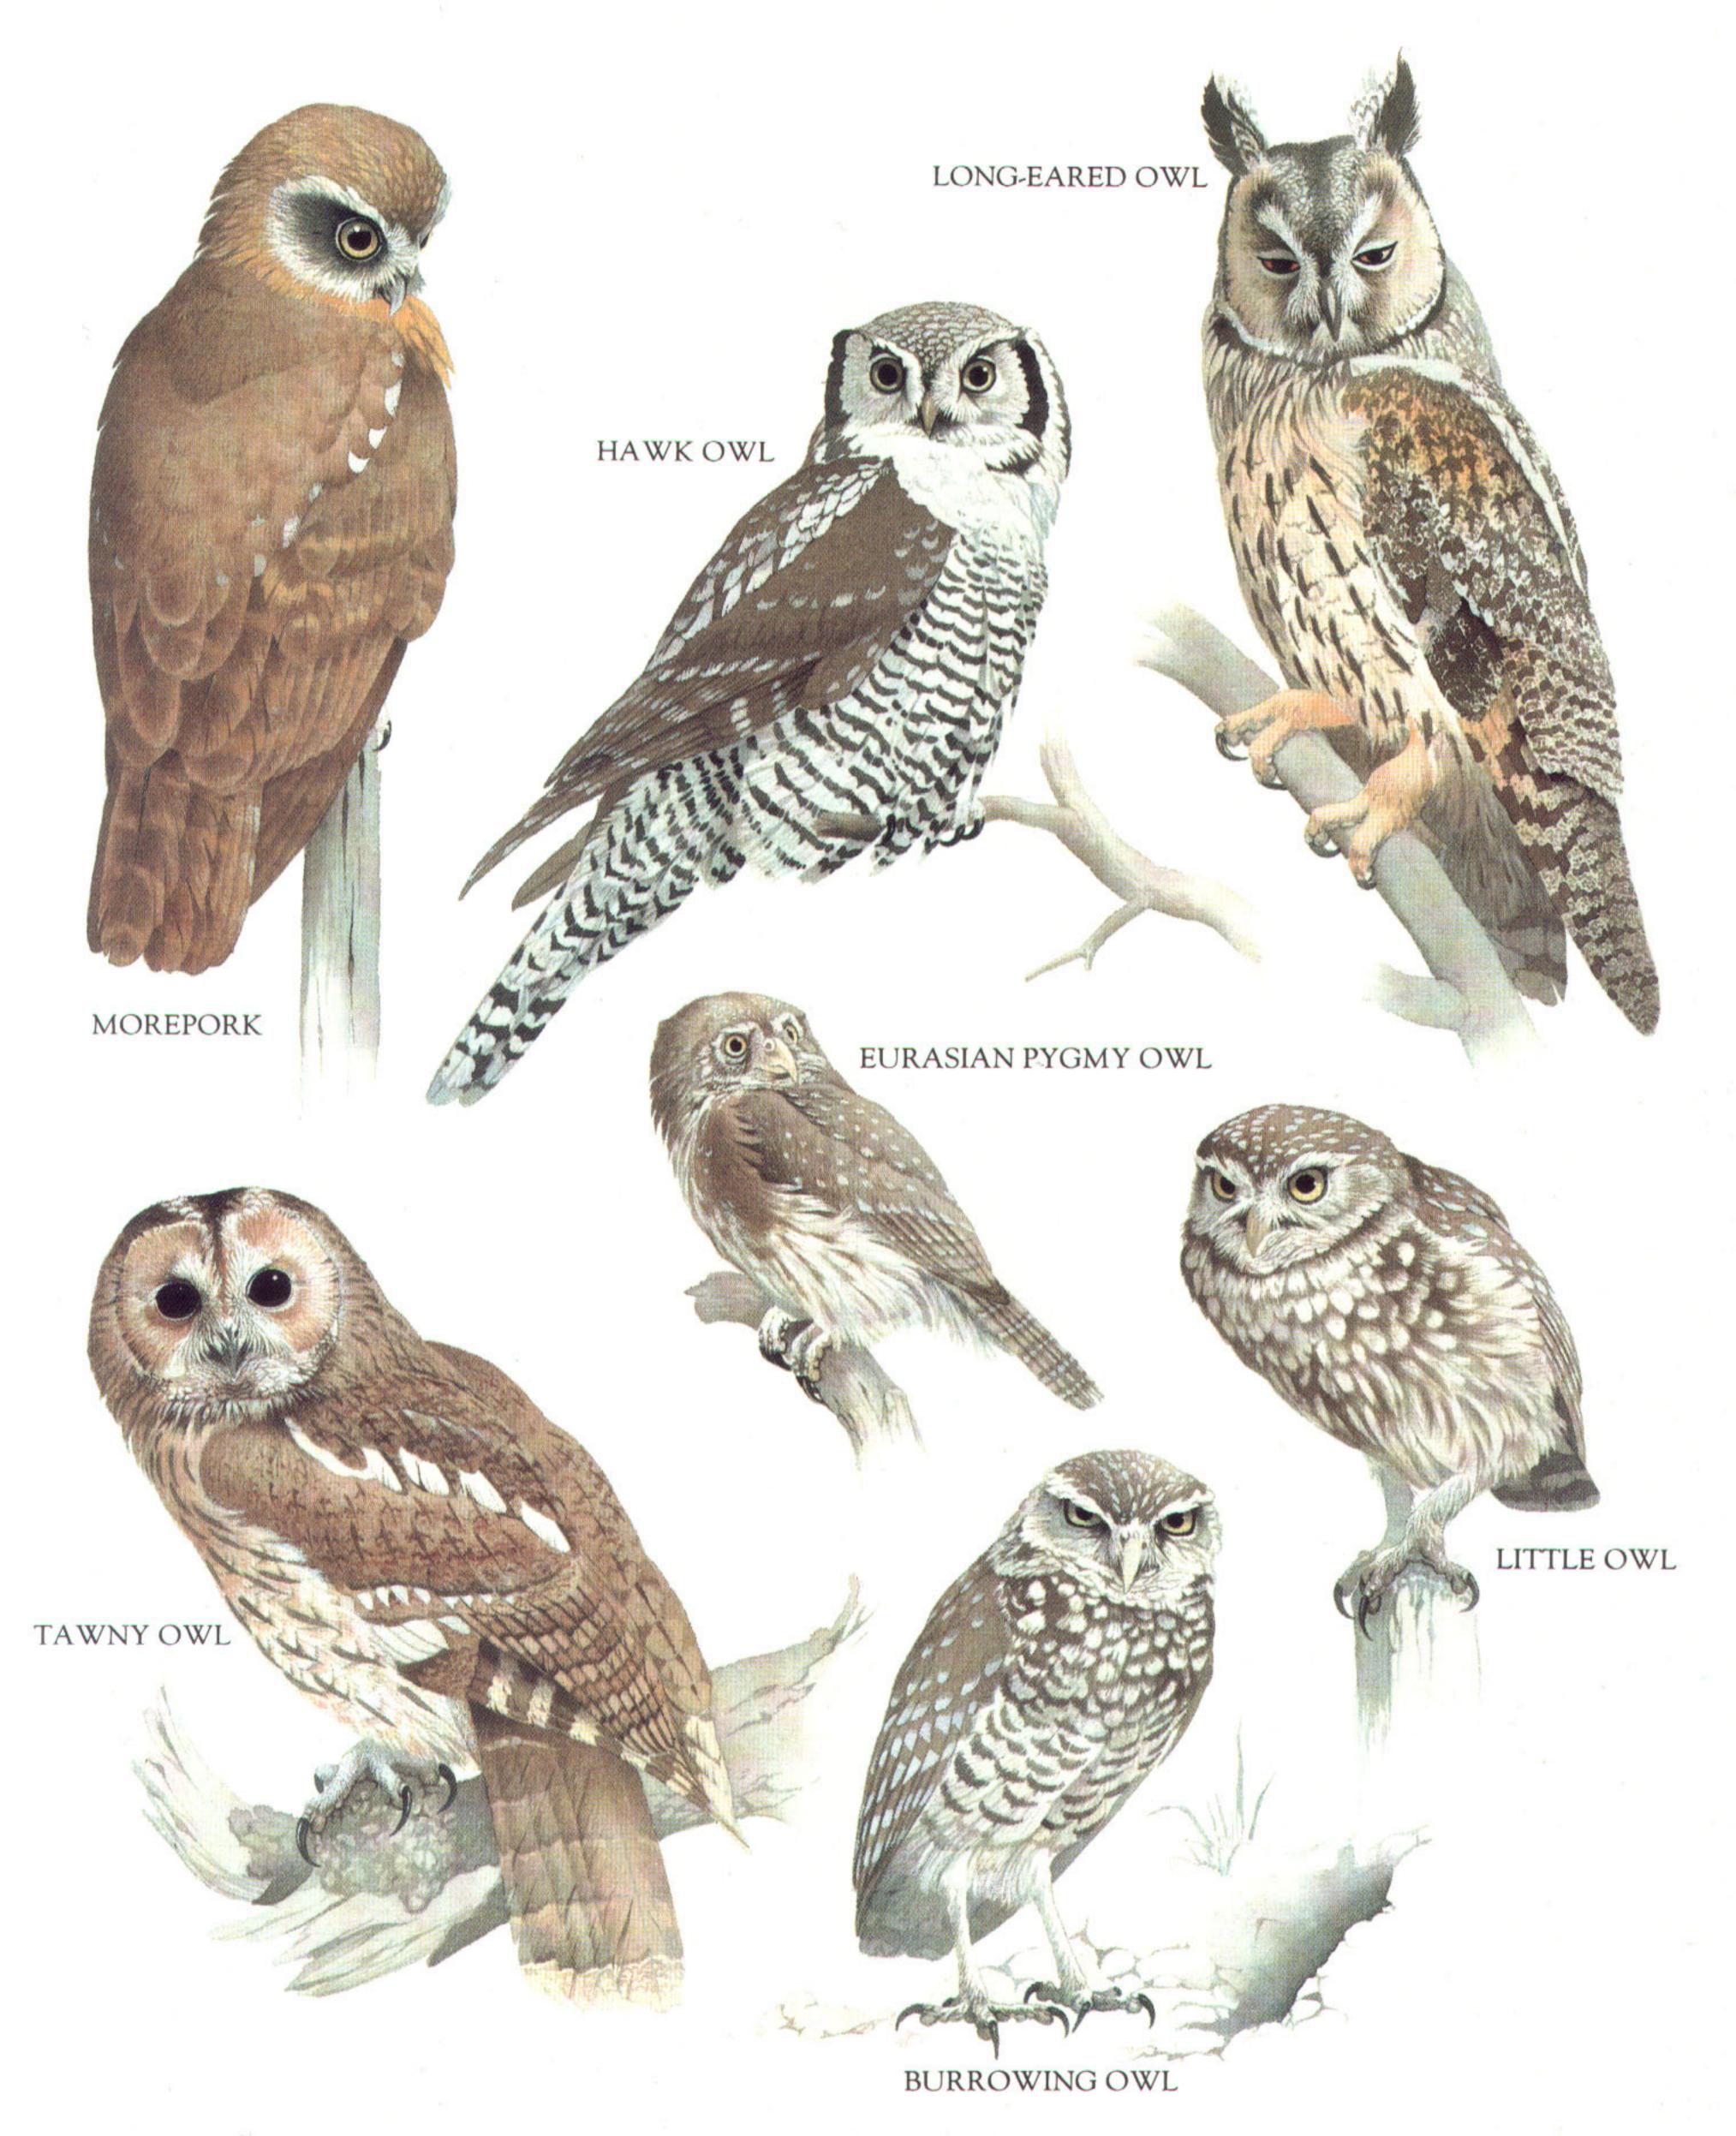

LICAN

#### GREAT WHITE PELICAN















MAGPIE GOOSE

GREYLAG GOOSE

#### WHITE-FACED WHISTLING DUCK

SHELDUCK (male)





## CALIFORNIA CONDOR

TURKEY VULTURE

0.

OSPREY



KING VULTURE



























#### WHOOPING CRANE

LIMPKIN

PLAINS-WANDERER

ANDALUSIAN HEMIPODE

CROWNED CRANE











AMERICAN GOLDEN PLOVER (summer plumage)

WRYBILL

COMMON OYSTERCATCHER

GREATER PAINTED SNIPE (female)

> RINGED PLOVER (summer plumage)

10 N.S.





1.4





BLACK-WINGED STILT

#### GREAT SHORE PLOVER

IBISBILL

STONE CURLEW





HERRING GULL

COMMON TERN

COMMON NODDY

BLACK-HEADED GULL (breeding plumage)

BLACK SKIMMER









SCALY-BREASTED GROUND DOVE (male)

BLUE-HEADED QUAIL DOVE





#### NUTMEG PIGEON

SUPERB FRUIT DOVE (male)

DIAMOND DOVE





. +

























POORWILL

NIGHTJAR (male)



# LYRE-TAILED NIGHTJAR (male)

PAURAQUE (male)



















# SHORT-LEGGED GROUND ROLLER

ROLLER









COPPERSMITH BARBET

GREATER HONEYGUIDE

WHITE-NECKED PUFFBIRD







COMMON FLICKER

YELLOW-BELLIED SAPSUCKER



1

(male)





#### PLAIN XENOPS

**RED-FACED SPINETAIL** 

LARKLIKE BUSHRUNNER



BARRED WOODCREEPER

**RED-BILLED SCYTHEBILL** 

OLIVACEOUS WOODCREEPER LONG-BILLED WOODCREEPER













OCHRE-BELLIED FLYCATCHER



COMMON

TODY-FLYCATCHER

# GREAT SHRIKE TYRANT











PURPLE MARTIN (male)

BLUE ROUGH-WINGED SWALLOW (male)

WHITE-EYED RIVER MARTIN







#### 





### WHITE-THROATED BULBUL

YELLOW-BELLIED GREENBUL

CRESTED FINCHBILL

**RED-WHISKERED BULBUL** 







HOOK-BILLED BULBUL

FAIRY BLUEBIRD (male)

#### GREAT GREY SH