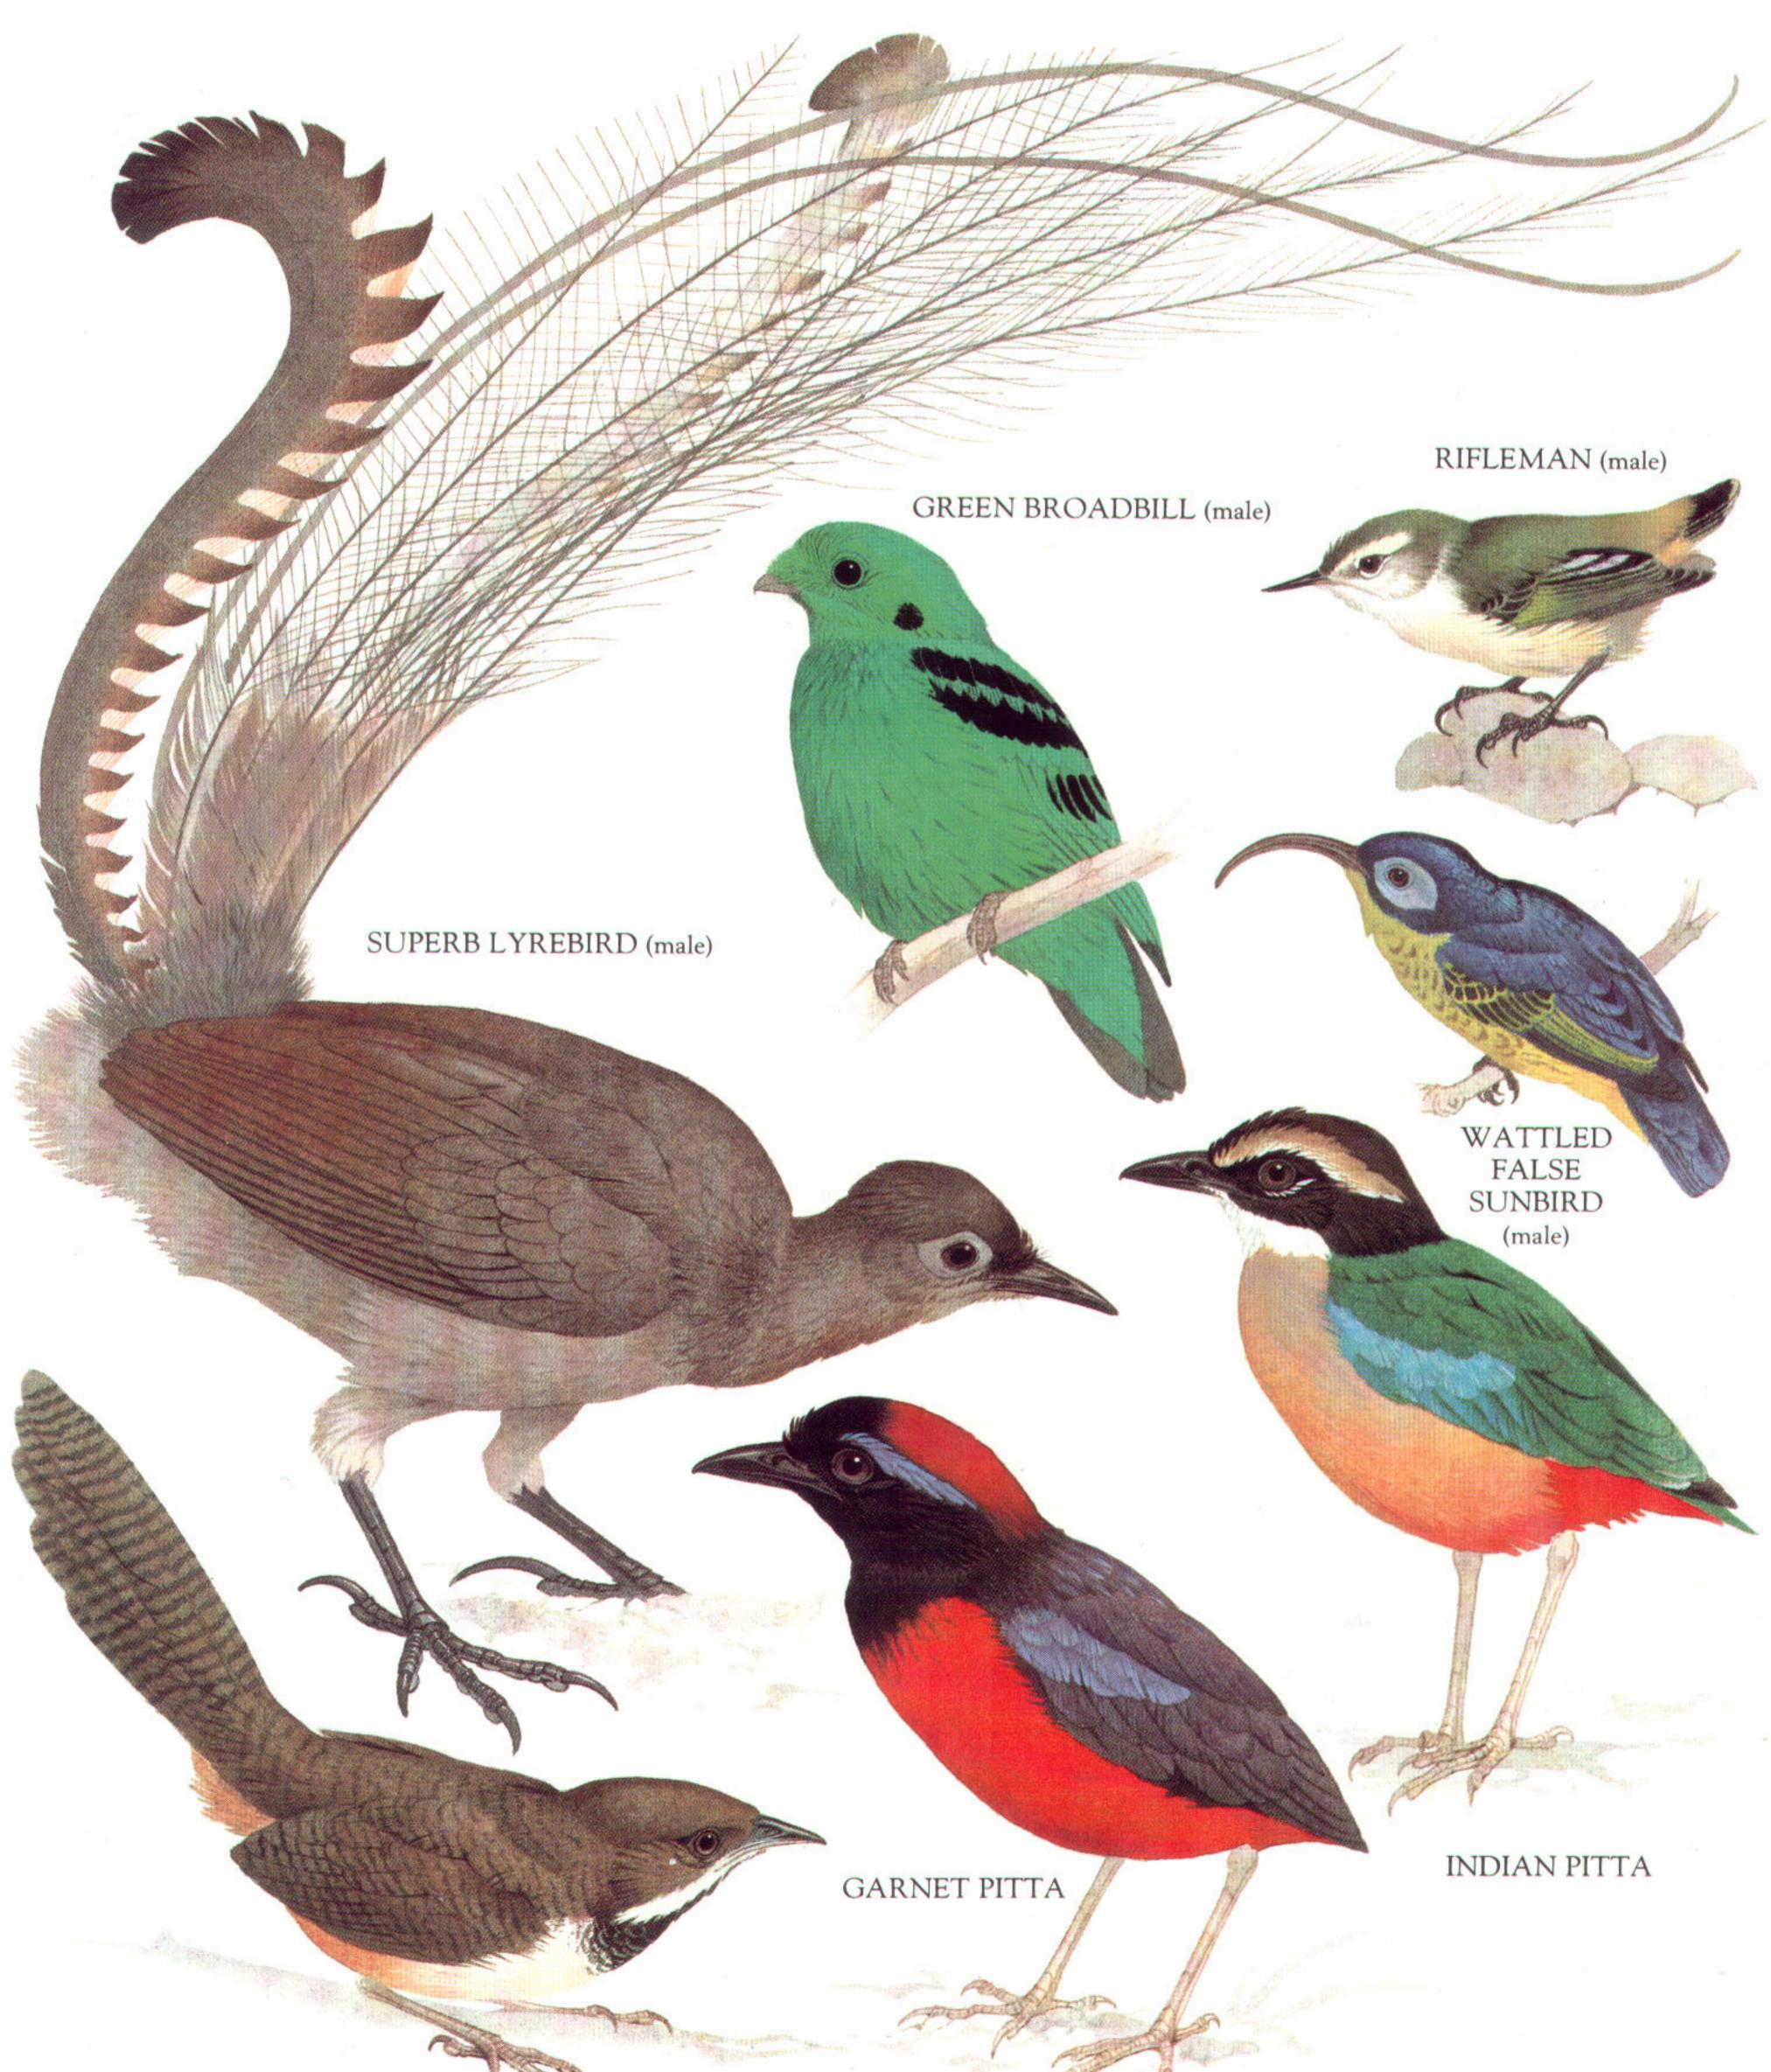

# GREAT SHRIKE TYRANT

PURPLE MARTIN (male)

BLUE ROUGH-WINGED SWALLOW (male)

WHITE-EYED RIVER MARTIN

#### 

### WHITE-THROATED BULBUL

YELLOW-BELLIED GREENBUL

CRESTED FINCHBILL

**RED-WHISKERED BULBUL** 

HOOK-BILLED BULBUL

FAIRY BLUEBIRD (male)