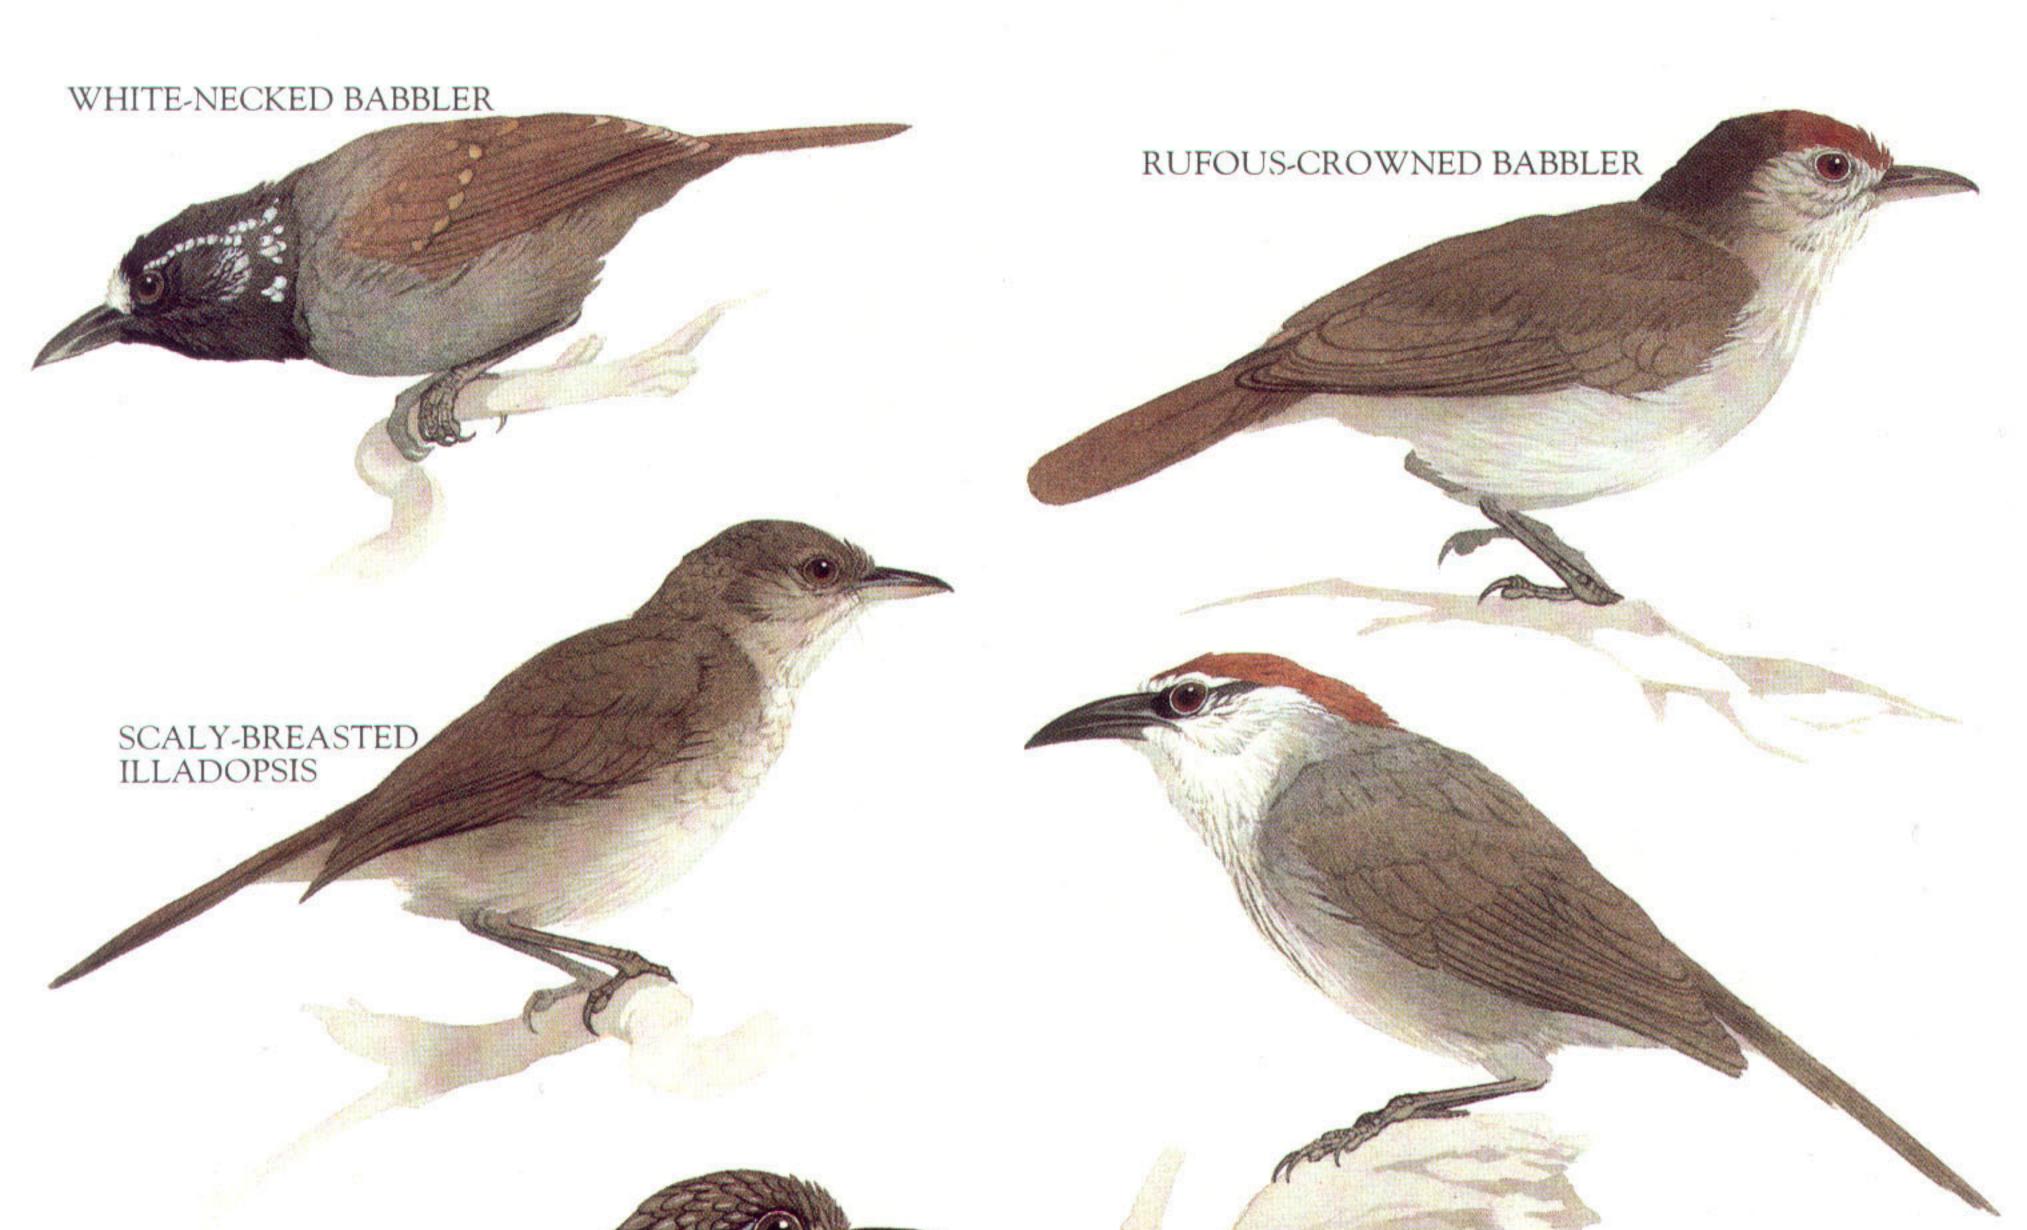

# AMERICAN ROBIN (male)

ISLAND THRUSH (male)

CAPE ROCK-THRUSH (male)

VEERY

WHITE'S THRUSH

LARGE WREN-BABBLER

CHESTNUT-CAPPED BABBLER

YELLOW-EYED BABBLER