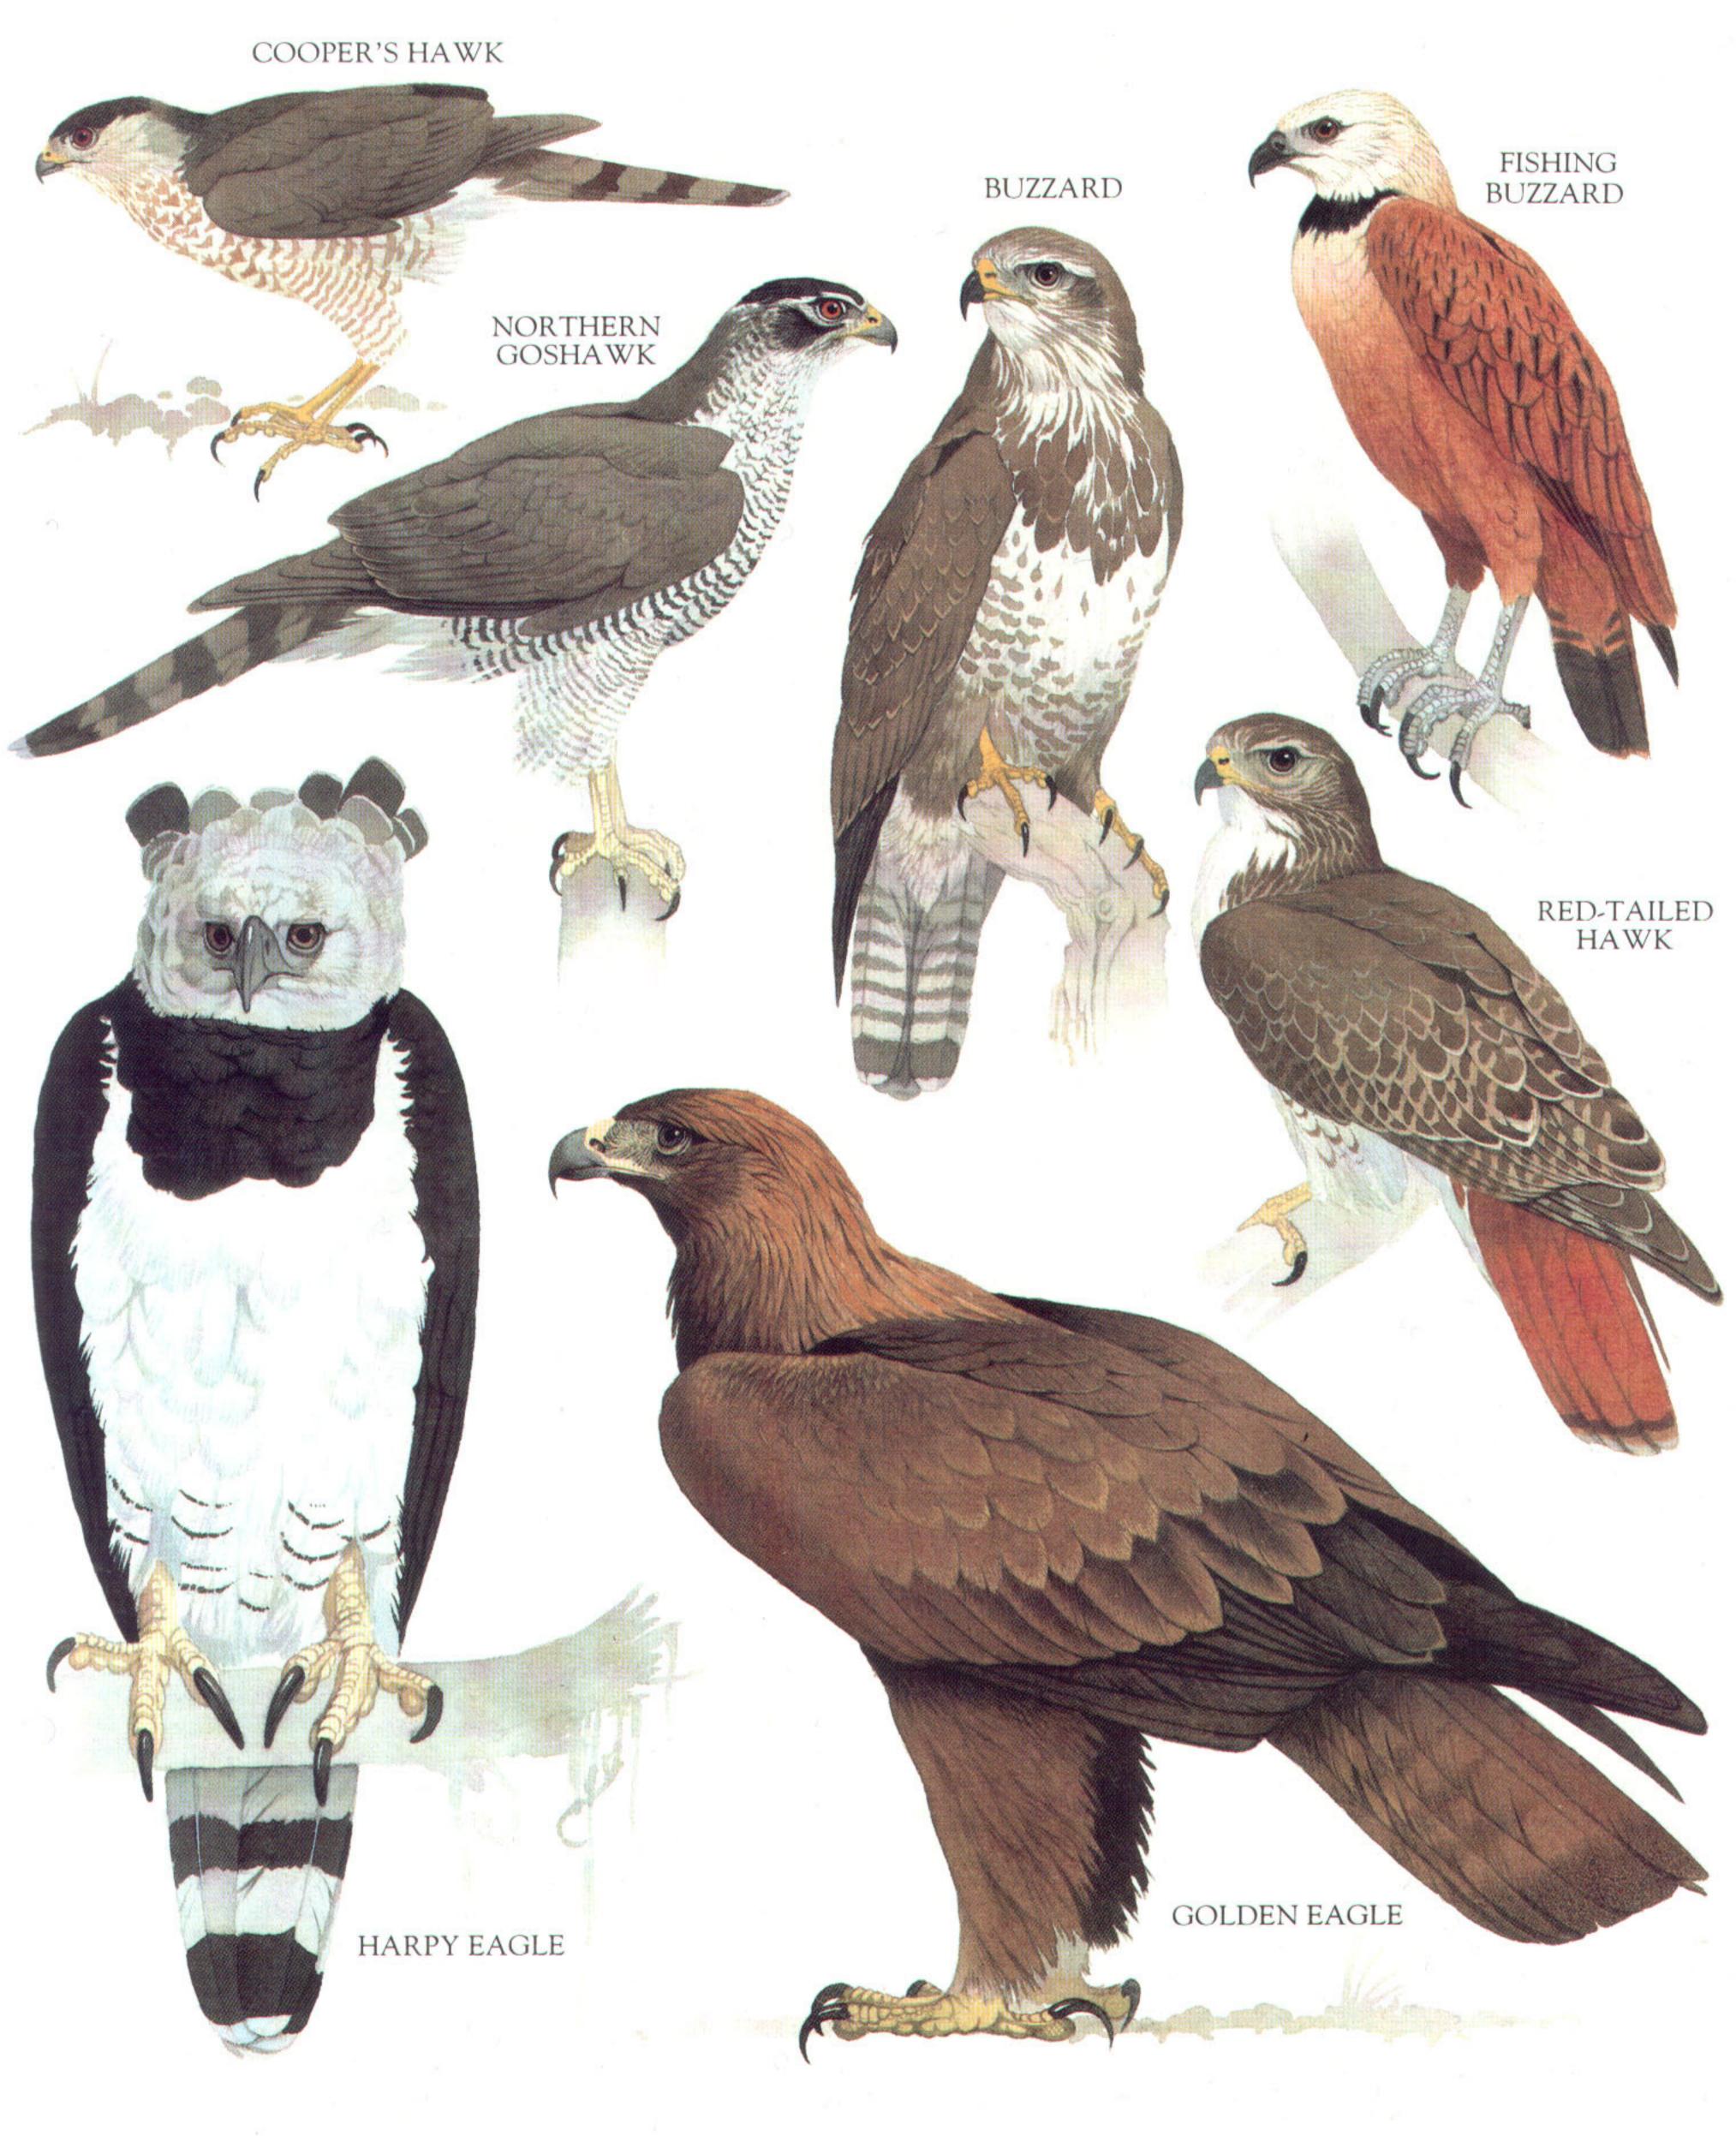

#### WANDERING ALBATROSS

#### LIGHT-MANTLED SOOTY ALBATROSS

### MOTTLED PETREL

#### MANX SHEARWATER

FULMAR

BROAD-BILLED PRION



BLACK STORM PETREL

STORM PETREL







#### NORTHERN GANNET

BROWN BOOBY

#### BROWN PELICAN

#### GREAT WHITE PELICAN















MAGPIE GOOSE

GREYLAG GOOSE

#### WHITE-FACED WHISTLING DUCK

SHELDUCK (male)





## CALIFORNIA CONDOR

TURKEY VULTURE

0.

OSPREY



KING VULTURE



























#### WHOOPING CRANE

LIMPKIN

PLAINS-WANDERER

ANDALUSIAN HEMIPODE

CROWNED CRANE











AMERICAN GOLDEN PLOVER (summer plumage)

WRYBILL

COMMON OYSTERCATCHER

GREATER PAINTED SNIPE (female)

> RINGED PLOVER (summer plumage)

10 N.S.





1.4





BLACK-WINGED STILT

#### GREAT SHORE PLOVER

IBISBILL

STONE CURLEW





HERRING GULL

COMMON TERN

COMMON NODDY

BLACK-HEADED GULL (breeding plumage)

BLACK SKIMMER









SCALY-BREASTED GROUND DOVE (male)

BLUE-HEADED QUAIL DOVE





#### NUTMEG PIGEON

SUPERB FRUIT DOVE (male)

DIAMOND DOVE





. +

























POORWILL

NIGHTJAR (male)



# LYRE-TAILED NIGHTJAR (male)

PAURAQUE (male)



















# SHORT-LEGGED GROUND ROLLER

ROLLER









COPPERSMITH BARBET

GREATER HONEYGUIDE

WHITE-NECKED PUFFBI