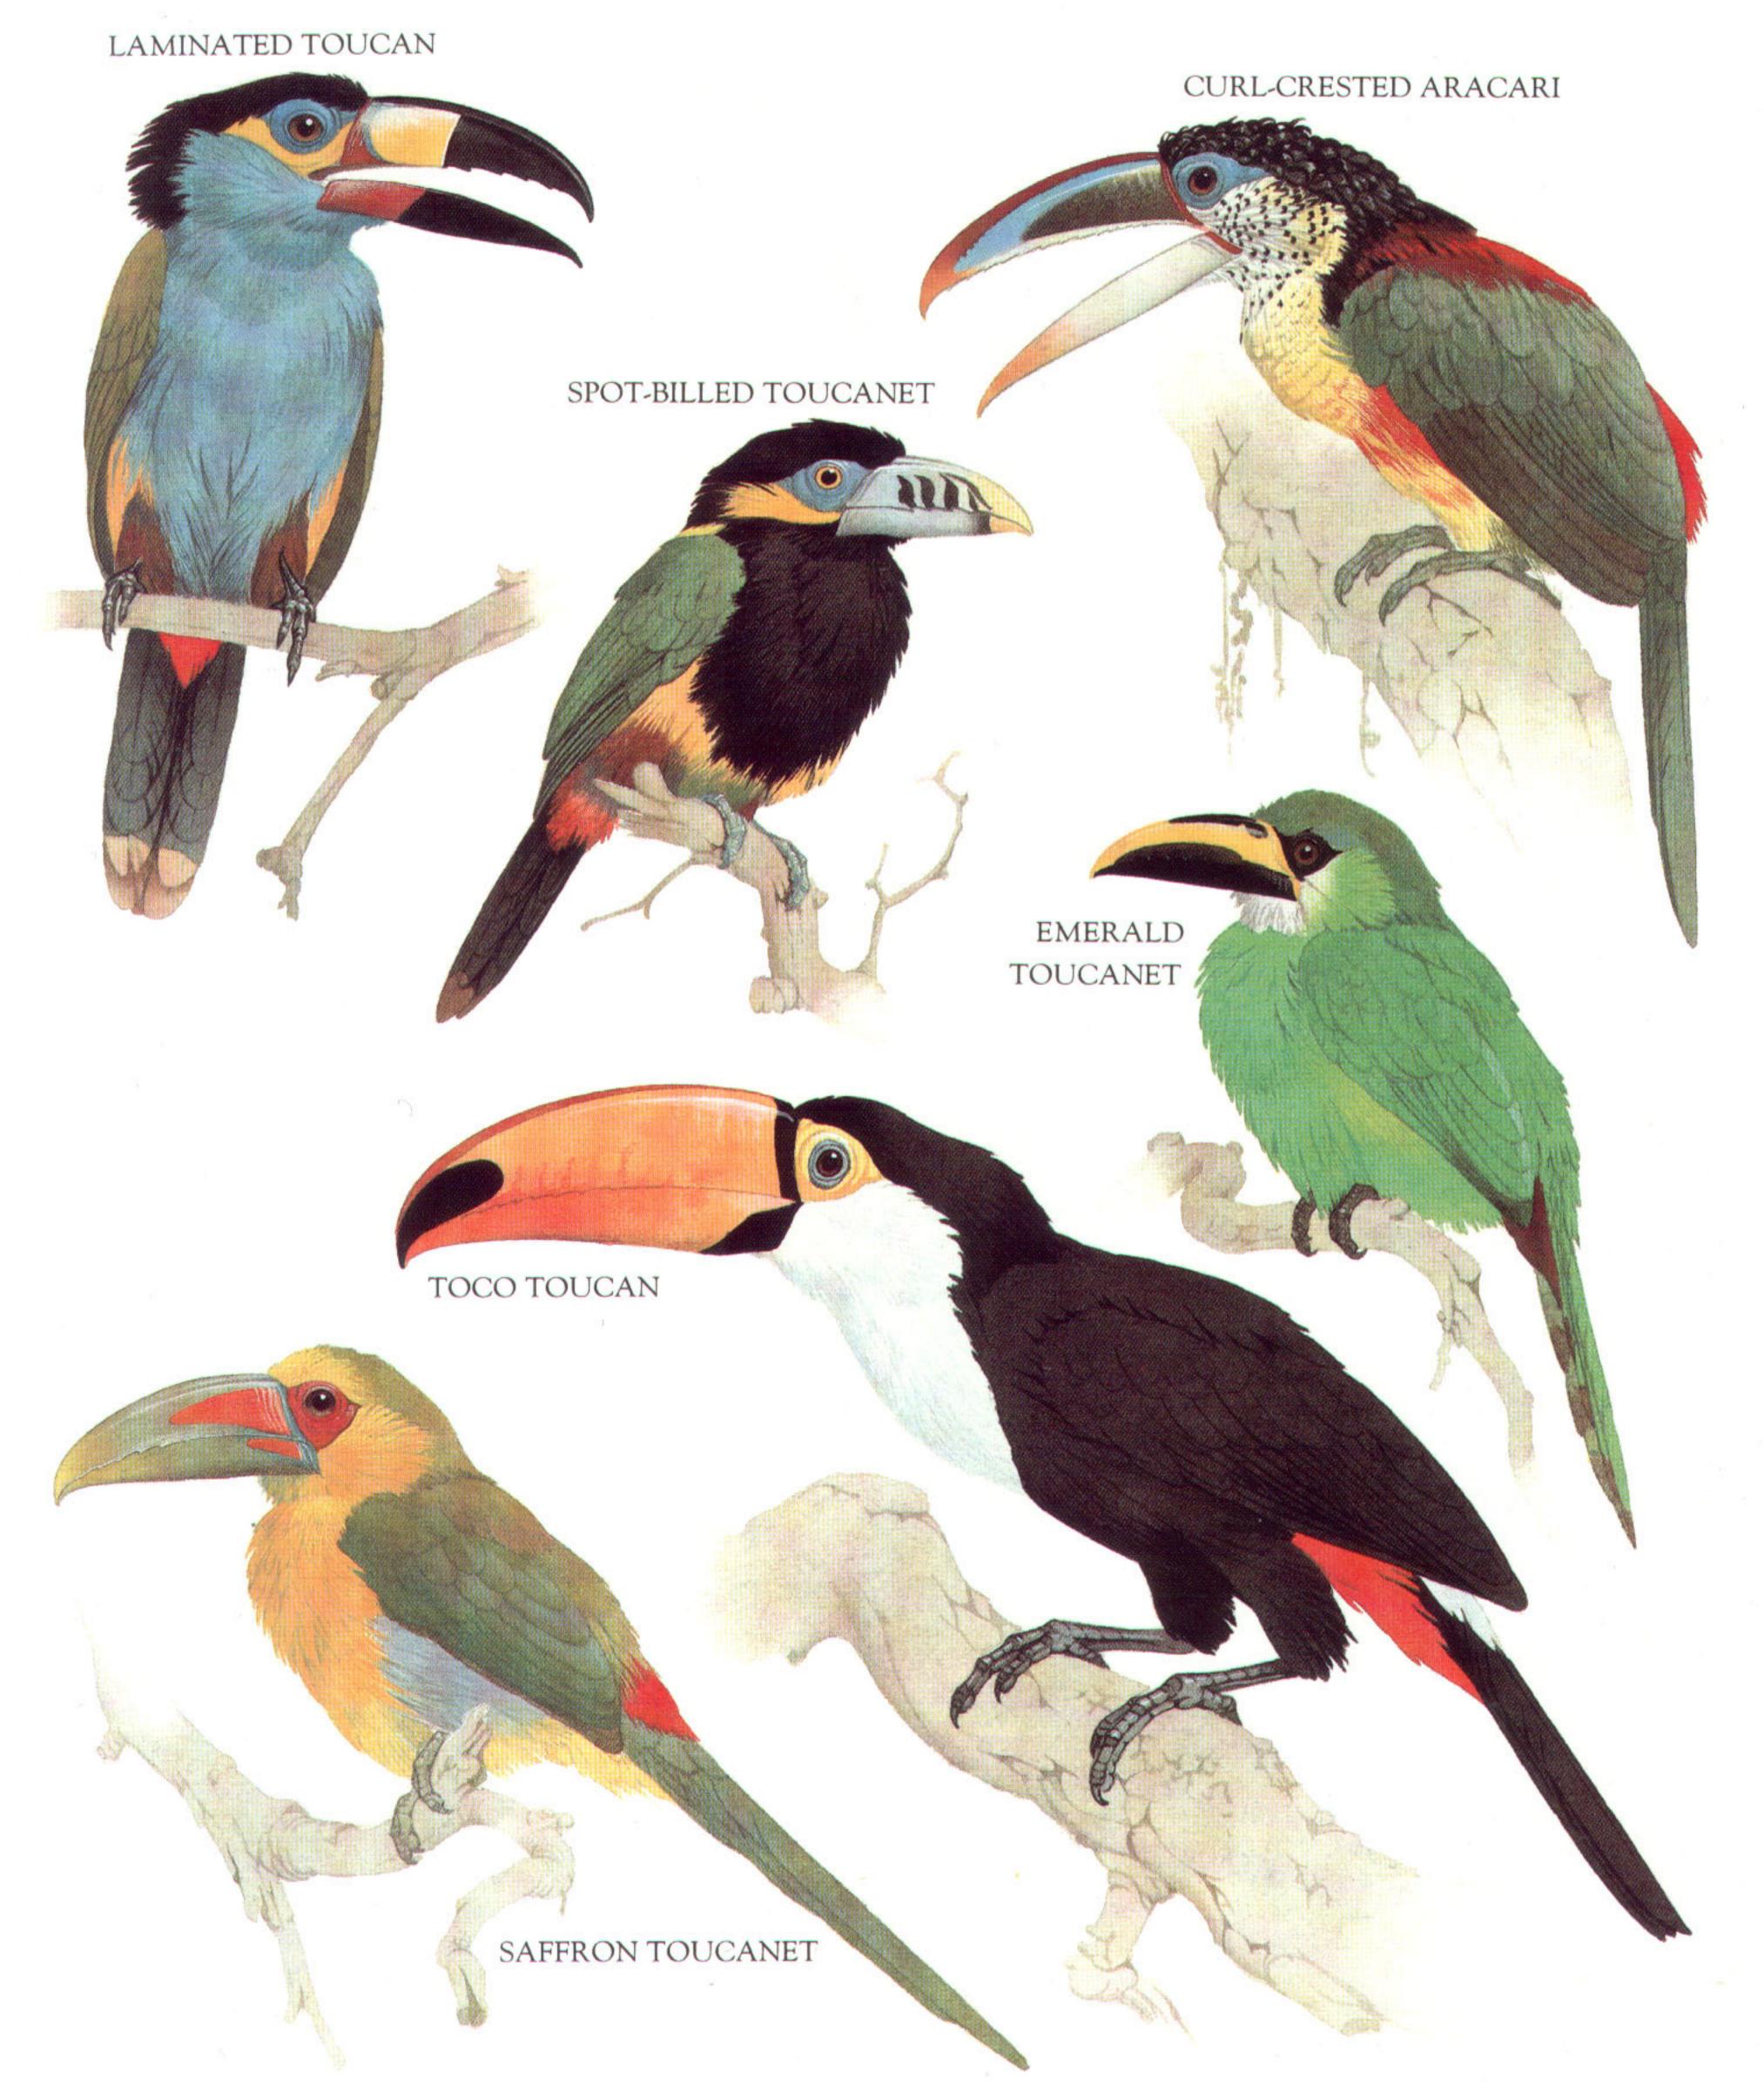

#### WHOOPING CRANE

LIMPKIN

PLAINS-WANDERER

ANDALUSIAN HEMIPODE

CROWNED CRANE











AMERICAN GOLDEN PLOVER (summer plumage)

WRYBILL

COMMON OYSTERCATCHER

GREATER PAINTED SNIPE (female)

> RINGED PLOVER (summer plumage)

10 N.S.





1.4





BLACK-WINGED STILT

#### GREAT SHORE PLOVER

IBISBILL

STONE CURLEW





HERRING GULL

COMMON TERN

COMMON NODDY

BLACK-HEADED GULL (breeding plumage)

BLACK SKIMMER









SCALY-BREASTED GROUND DOVE (male)

BLUE-HEADED QUAIL DOVE





#### NUTMEG PIGEON

SUPERB FRUIT DOVE (male)

DIAMOND DOVE





. +

























POORWILL

NIGHTJAR (male)



# LYRE-TAILED NIGHTJAR (male)

PAURAQUE (male)



















# SHORT-LEGGED GROUND ROLLER

ROLLER









COPPERSMITH BARBET

GREATER HONEYGUIDE

WHITE-NECKED PUFFBIRD







COMMON FLICKER

YELLOW-BELLIED SAPSUCKER



1

(male)





#### PLAIN XENOPS

**RED-FACED SPINETAIL** 

LARKLIKE BUSHRUNNER



BARRED WOODCREEPER

**RED-BILLED SCYTHEBILL** 

OLIVACEOUS WOODCREEPER LONG-BILLED WOODCREEPER













OCHRE-BELLIED FLYCATCHER



COMMON

TODY-FLYCATCHER

# GREAT SHRIKE TYRANT











PURPLE MARTIN (male)

BLUE ROUGH-WINGED SWALLOW (male)

WHITE-EYED RIVER MARTIN







#### 





### WHITE-THROATED BULBUL

YELLOW-BELLIED GREENBUL

CRESTED FINCHBILL

**RED-WHISKERED BULBUL** 







HOOK-BILLED BULBUL

FAIRY BLUEBIRD (male)

#### GREAT GREY SHRIKE (male)



GREY-HEADED BUSH-SHRIKE

.







GREY HYPOCOLIUS (male)

# GREY SILKY FLYCATCHER (male)

PALMCHAT





LONG-BILLED MARSH WREN

TIDIA

HOUSE WREN

## BEWICK'S WREN

ROCK WREN

C L

Chip





### CA