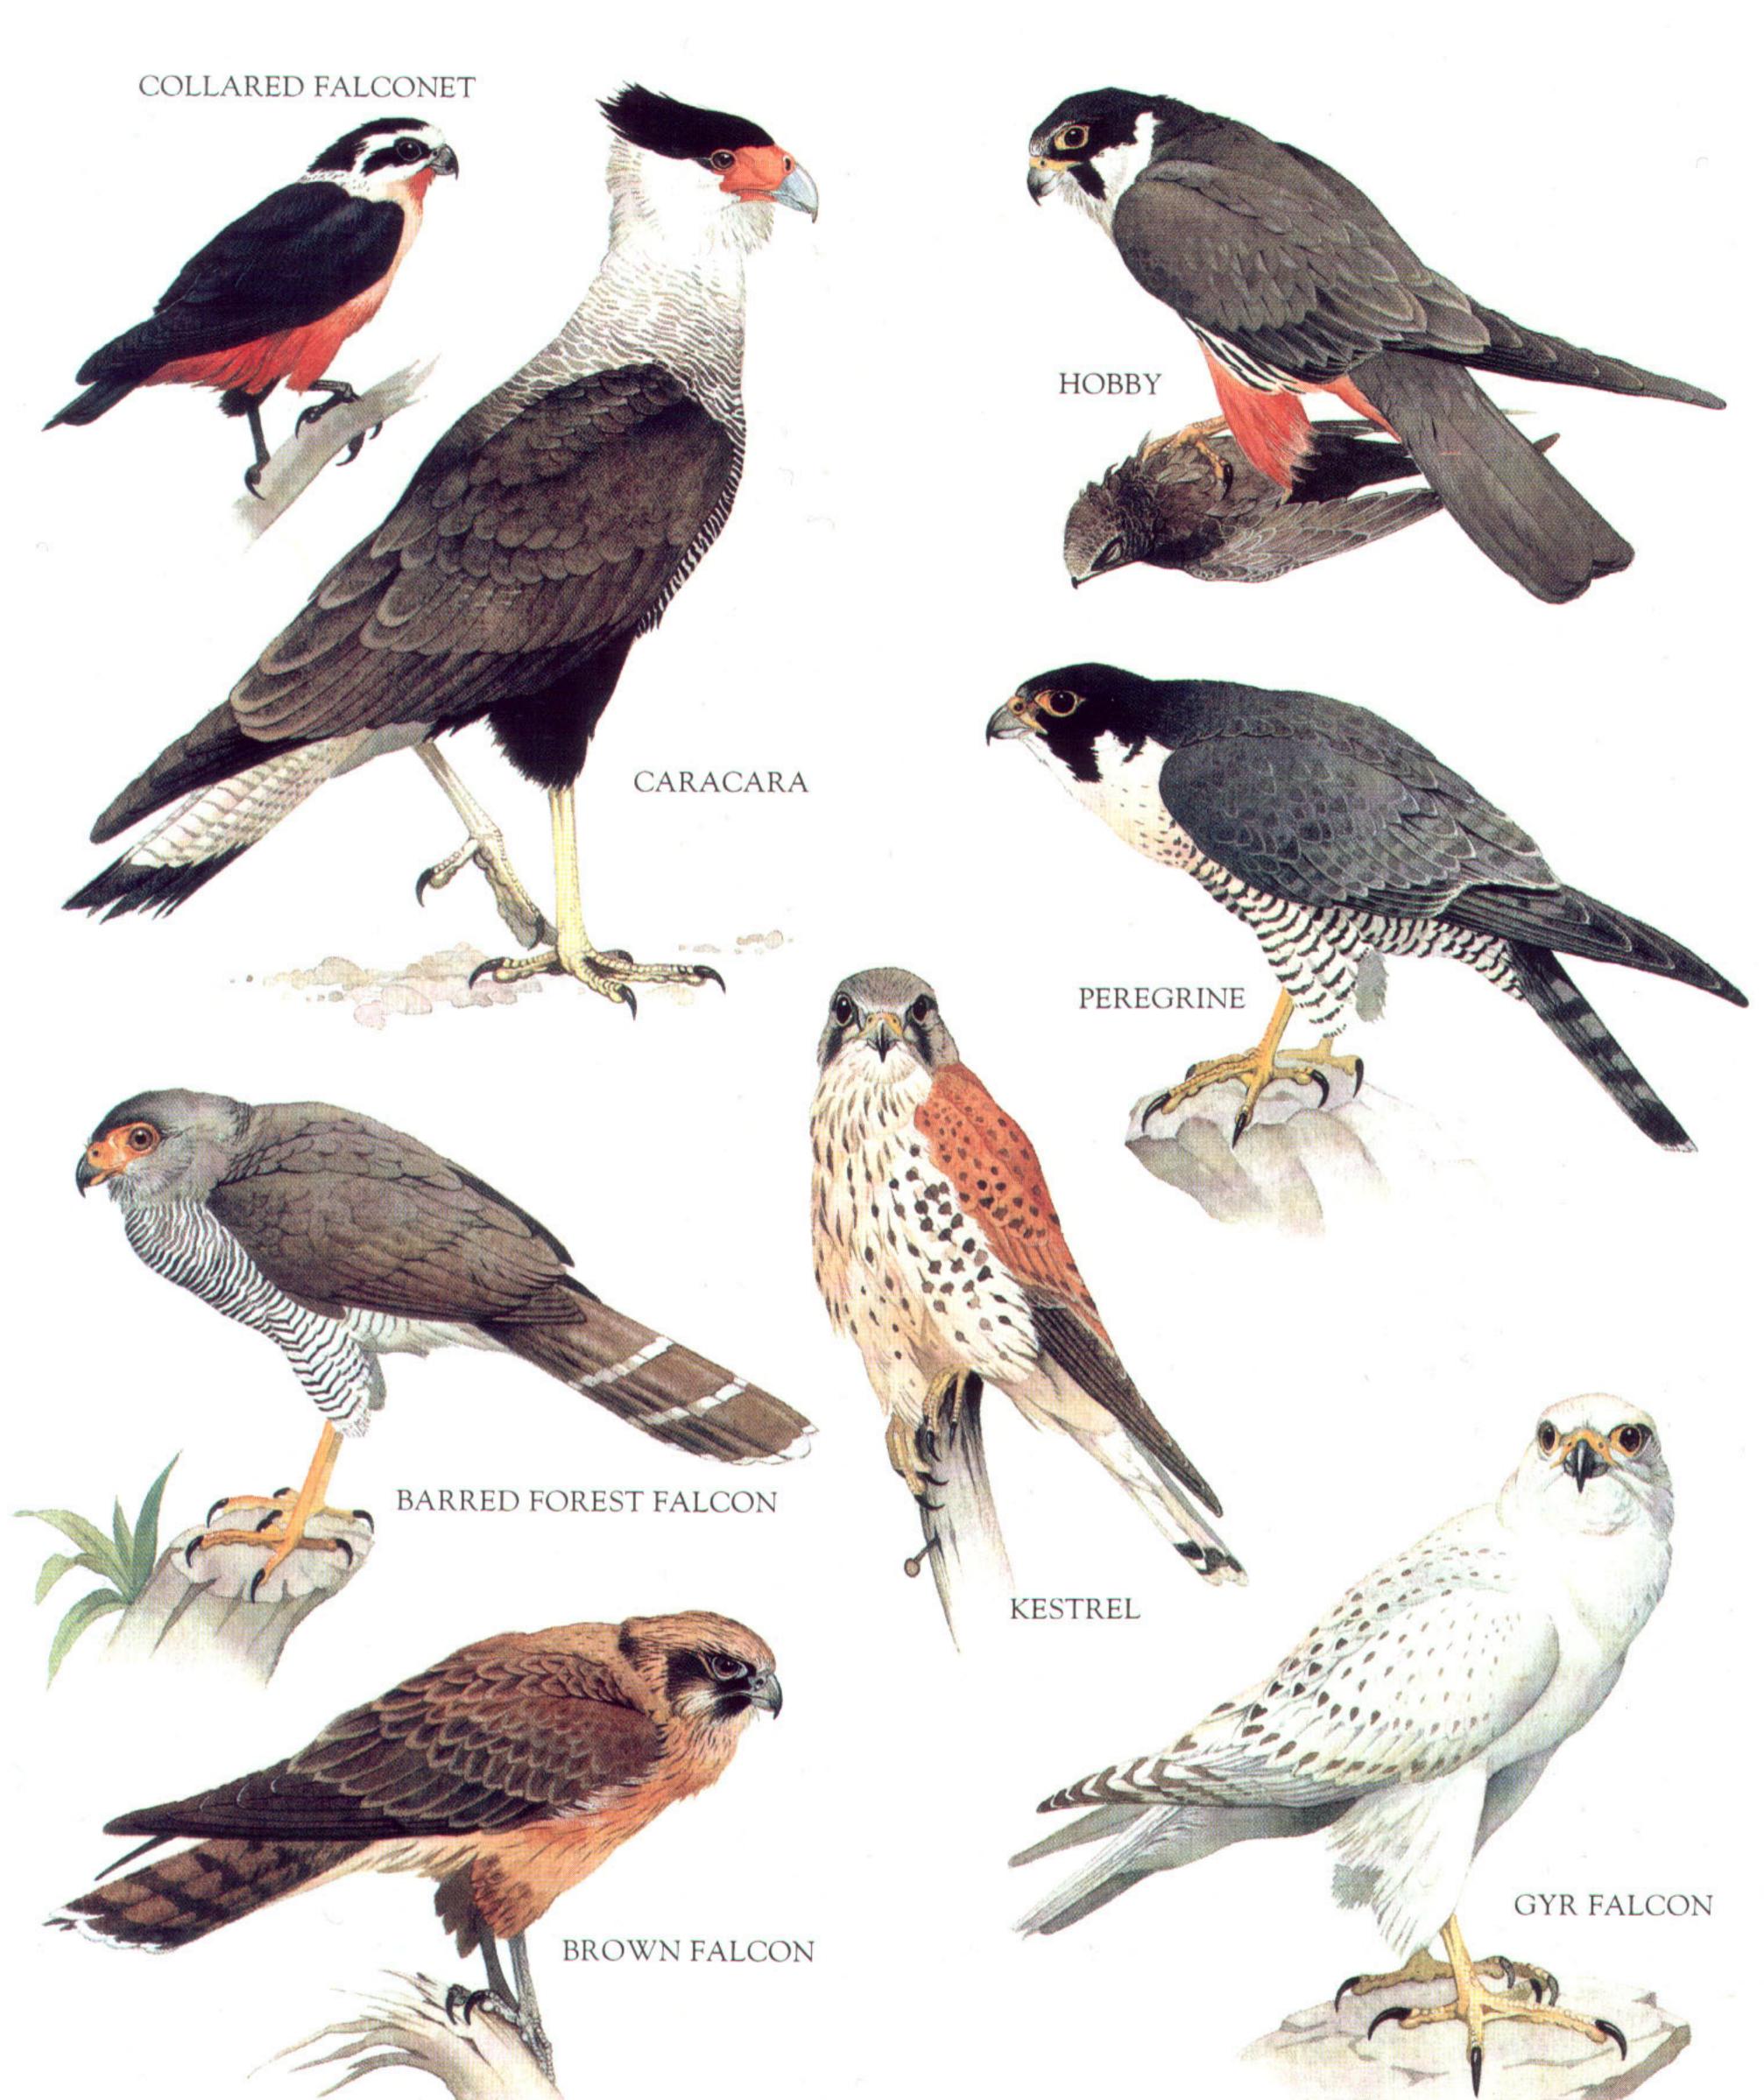

#### WANDERING ALBATROSS

#### LIGHT-MANTLED SOOTY ALBATROSS

### MOTTLED PETREL

#### MANX SHEARWATER

FULMAR

BROAD-BILLED PRION



BLACK STORM PETREL

STORM PETREL







#### NORTHERN GANNET

BROWN BOOBY

#### BROWN PELICAN

#### GREAT WHITE PELICAN















MAGPIE GOOSE

GREYLAG GOOSE

#### WHITE-FACED WHISTLING DUCK

SHELDUCK (male)





## CALIFORNIA CONDOR

TURKEY VULTURE

0.

OSPREY



KING VULTURE



























#### WHOOPING CRANE

LIMPKIN

PLAINS-WANDERER

ANDALUSIAN HEMIPODE

CROWNED CRANE











AMERICAN GOLDEN PLOVER (summer plumage)

WRYBILL

COMMON OYSTERCATCHER

GREATER PAINTED SNIPE (female)

> RINGED PLOVER (summer plumage)

10 N.S.





1.4





BLACK-WINGED STILT

#### GREAT SHORE PLOVER

IBISBILL

STONE CURLEW





HERRING GULL

COMMON TERN

COMMON NODDY

BLACK-HEADED GULL (breeding plumage)

BLACK SKIMMER









SCALY-BREASTED GROUND DOVE (male)

BLUE-HEADED QUAIL DOVE





#### NUTMEG PIGEON

SUPERB FRUIT DOVE (male)

DIAMOND DOVE





. +

























POORWILL

NIGHTJAR (male)



# LYRE-TAILED NIGHTJAR (male)

PAURAQUE (male)



















# SHORT-LEGGED GROUND ROLLER

ROLLER









COPPERSMITH BARBET

GREATER HONEYGUIDE

WHITE-NECKED PUFFBIRD