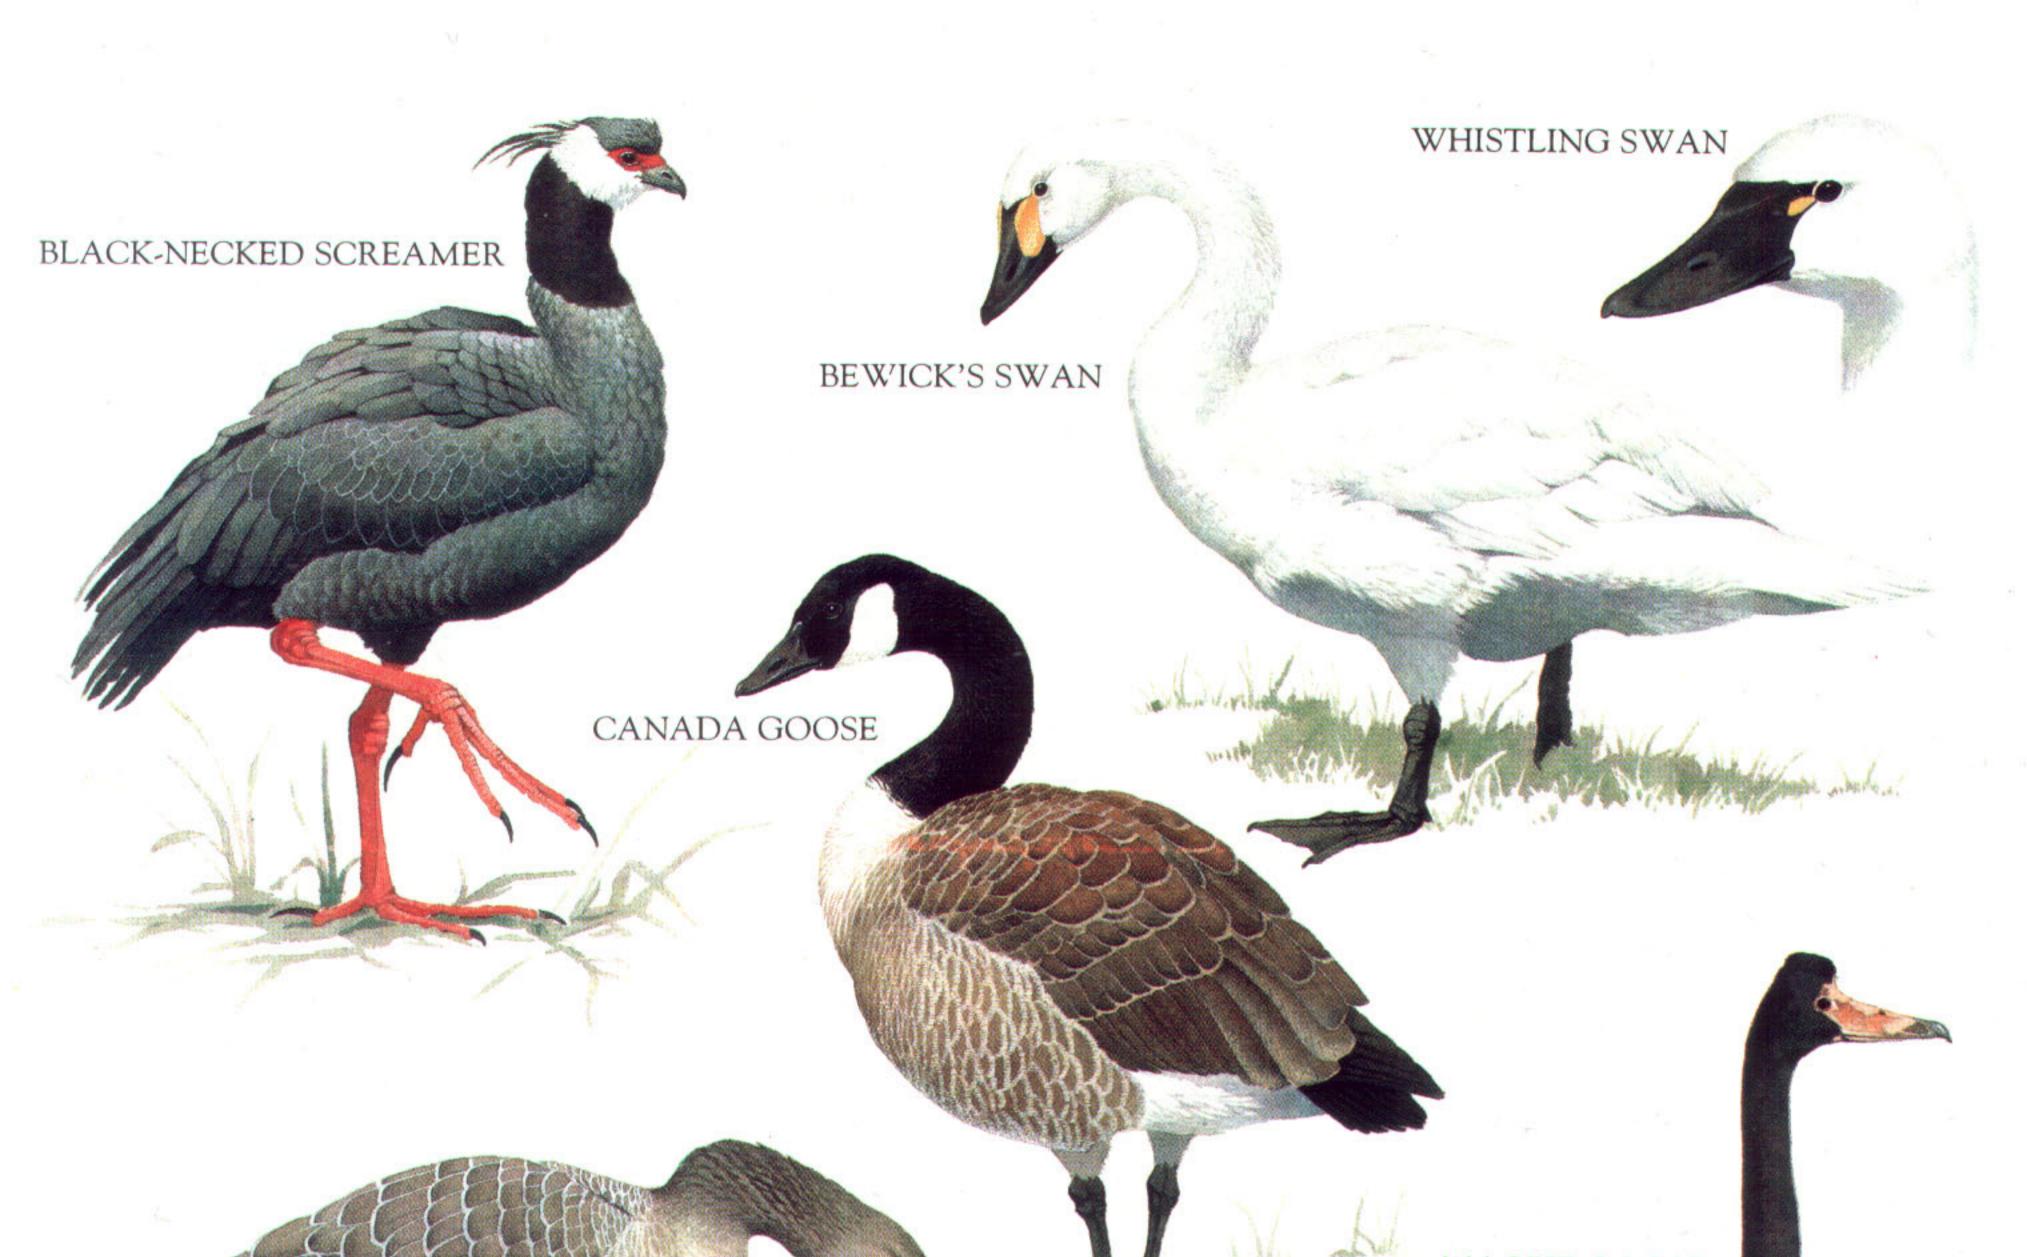

#### GREAT WHITE PELICAN

MAGPIE GOOSE

GREYLAG GOOSE

#### WHITE-FACED WHISTLING DUCK

SHELDUCK (male)