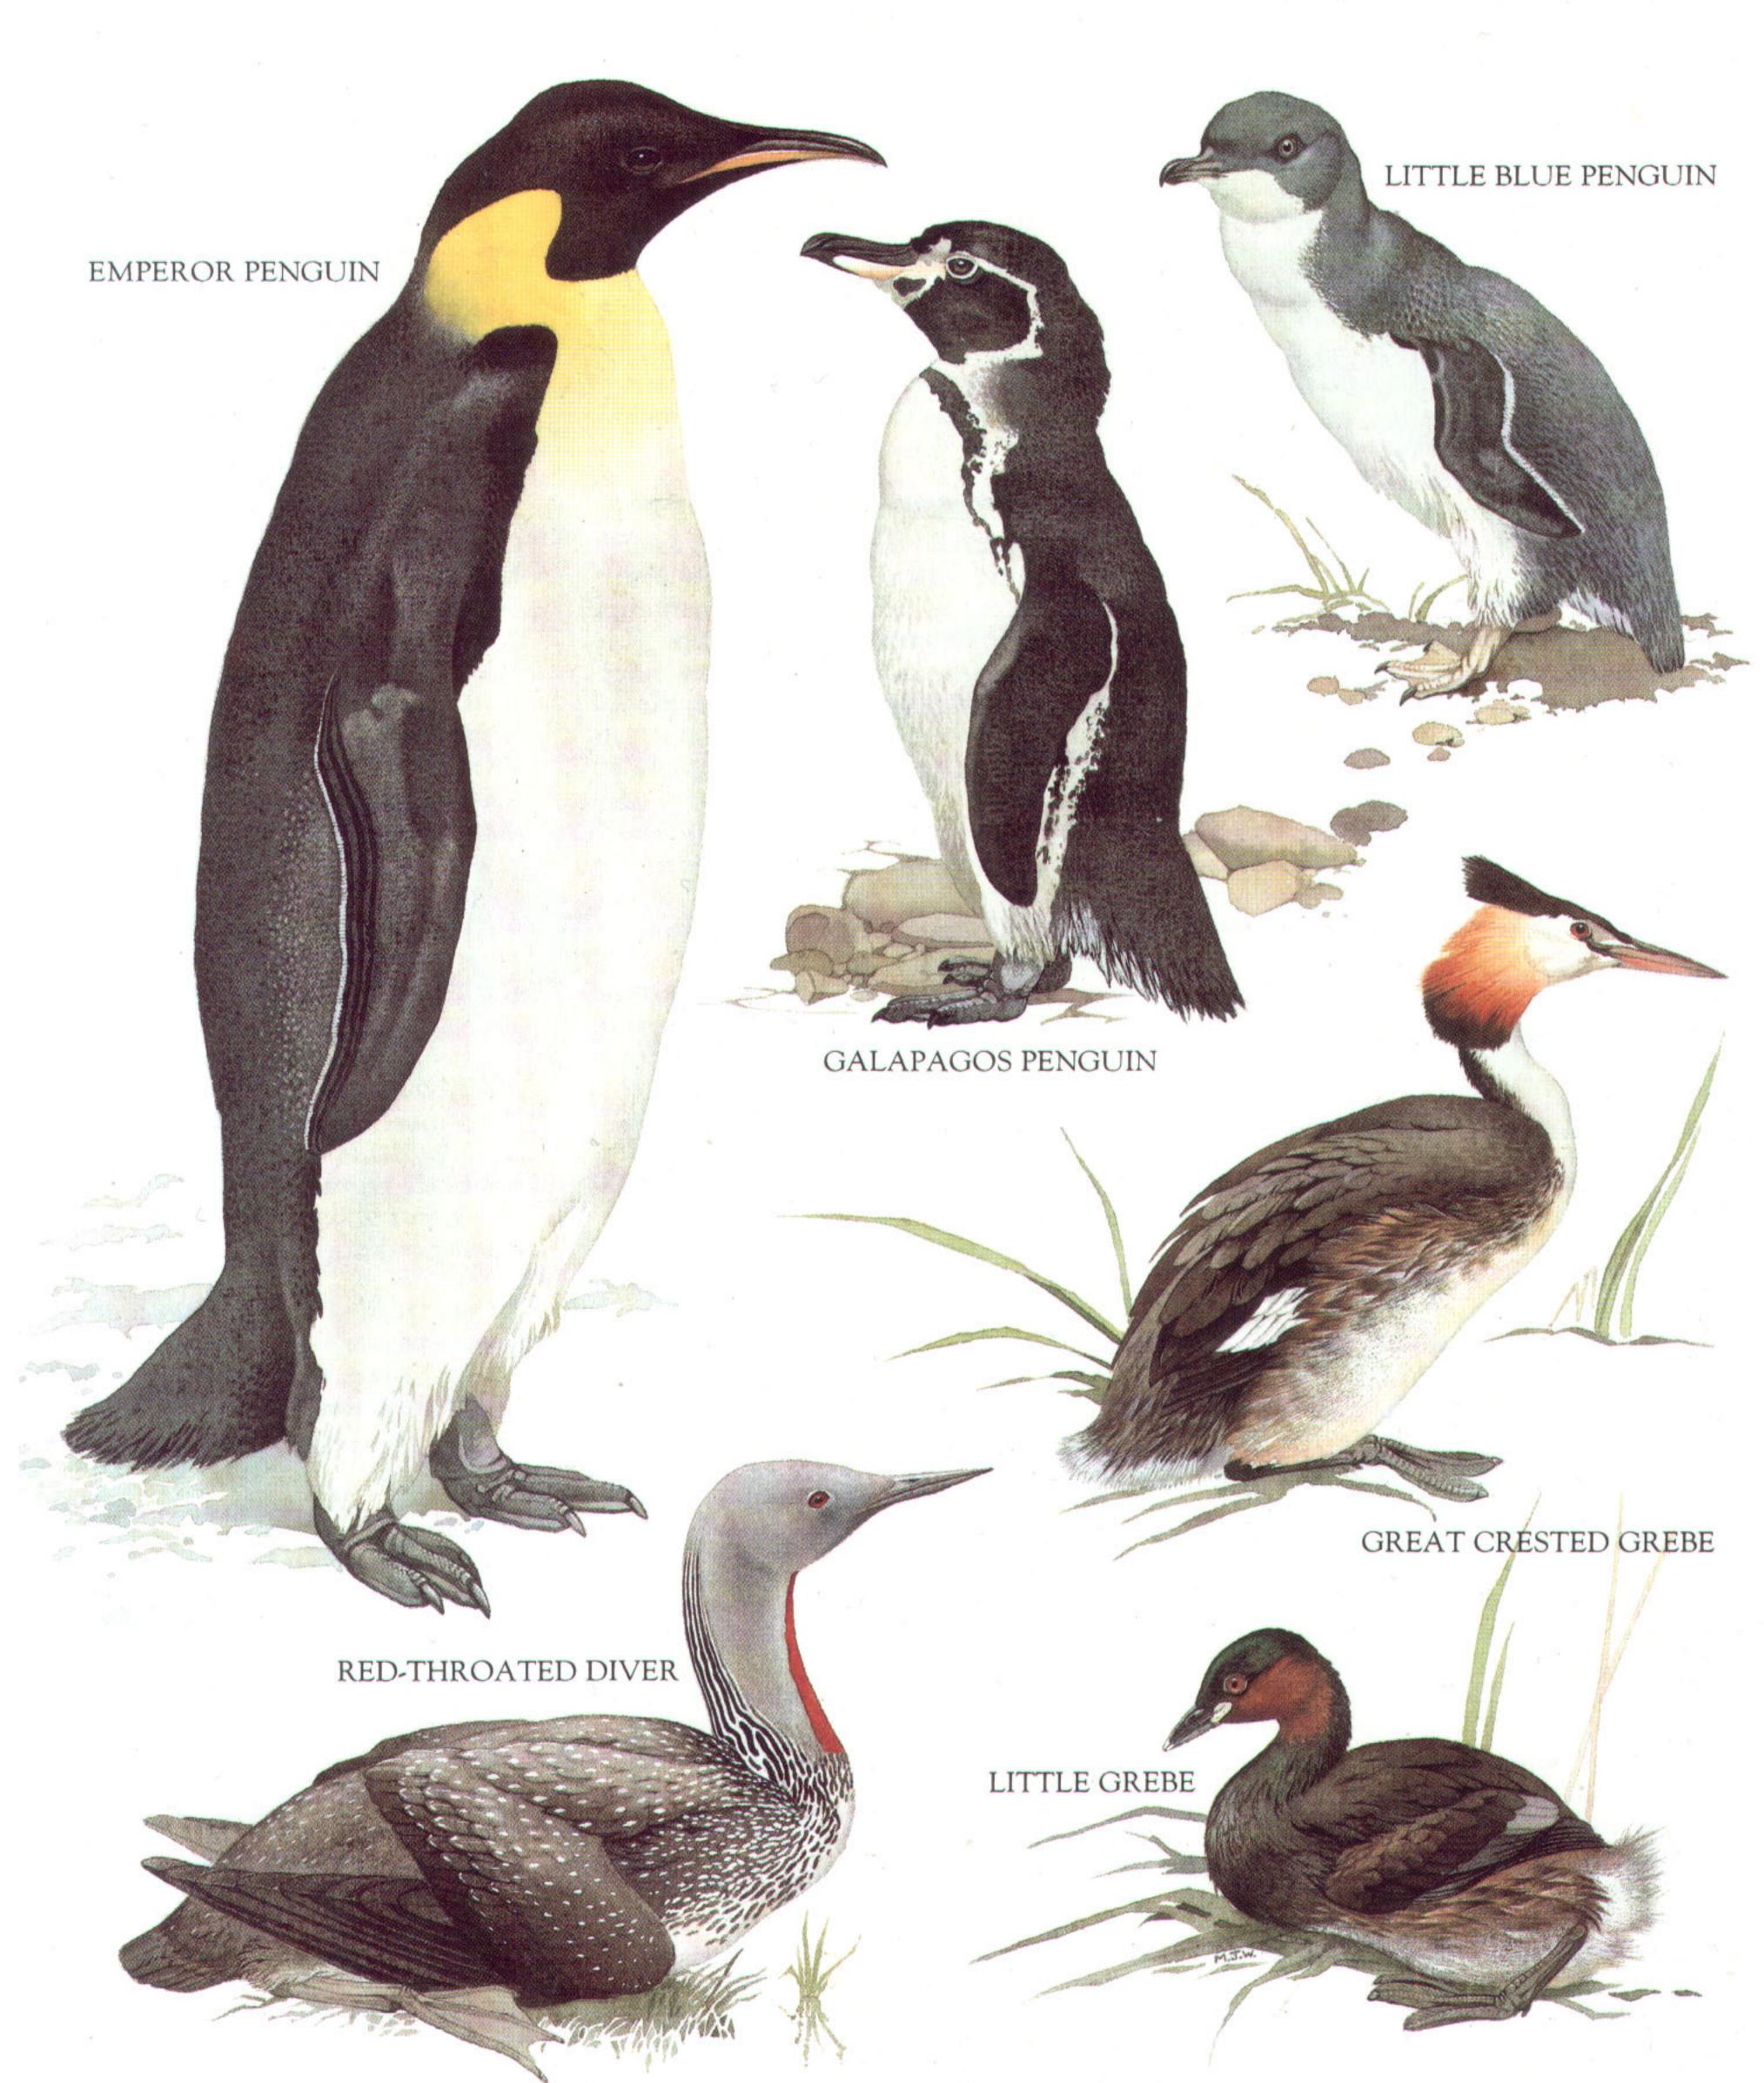

#### WANDERING ALBATROSS

#### LIGHT-MANTLED SOOTY ALBATROSS

### MOTTLED PETREL

#### MANX SHEARWATER

FULMAR

BROAD-BILLED PRION



BLACK STORM PETREL

STORM PETREL







#### NORTHERN GANNET

BROWN BOOBY

#### BROWN PELICAN

#### GREAT WHITE PELICAN















MAGPIE GOOSE

GREYLAG GOOSE

#### WHITE-FACED WHISTLING DUCK

SHELDUCK (male)





## CALIFORNIA CONDOR

TURKEY VULTURE

0.

OSPREY



KING VULTURE



























#### WHOOPING CRANE

LIMPKIN

PLAINS-WANDERER

ANDALUSIAN HEMIPODE

CROWNED CRANE











AMERICAN GOLDEN PLOVER (summer plumage)

WRYBILL

COMMON OYSTERCATCHER

GREATER PAINTED SNIPE (female)

> RINGED PLOVER (summer plumage)

10 N.S.





1.4





BLACK-WINGED STILT

#### GREAT SHORE PLOVER

IBISBILL

STONE CURLEW





HERRING GULL

COMMON TERN

C