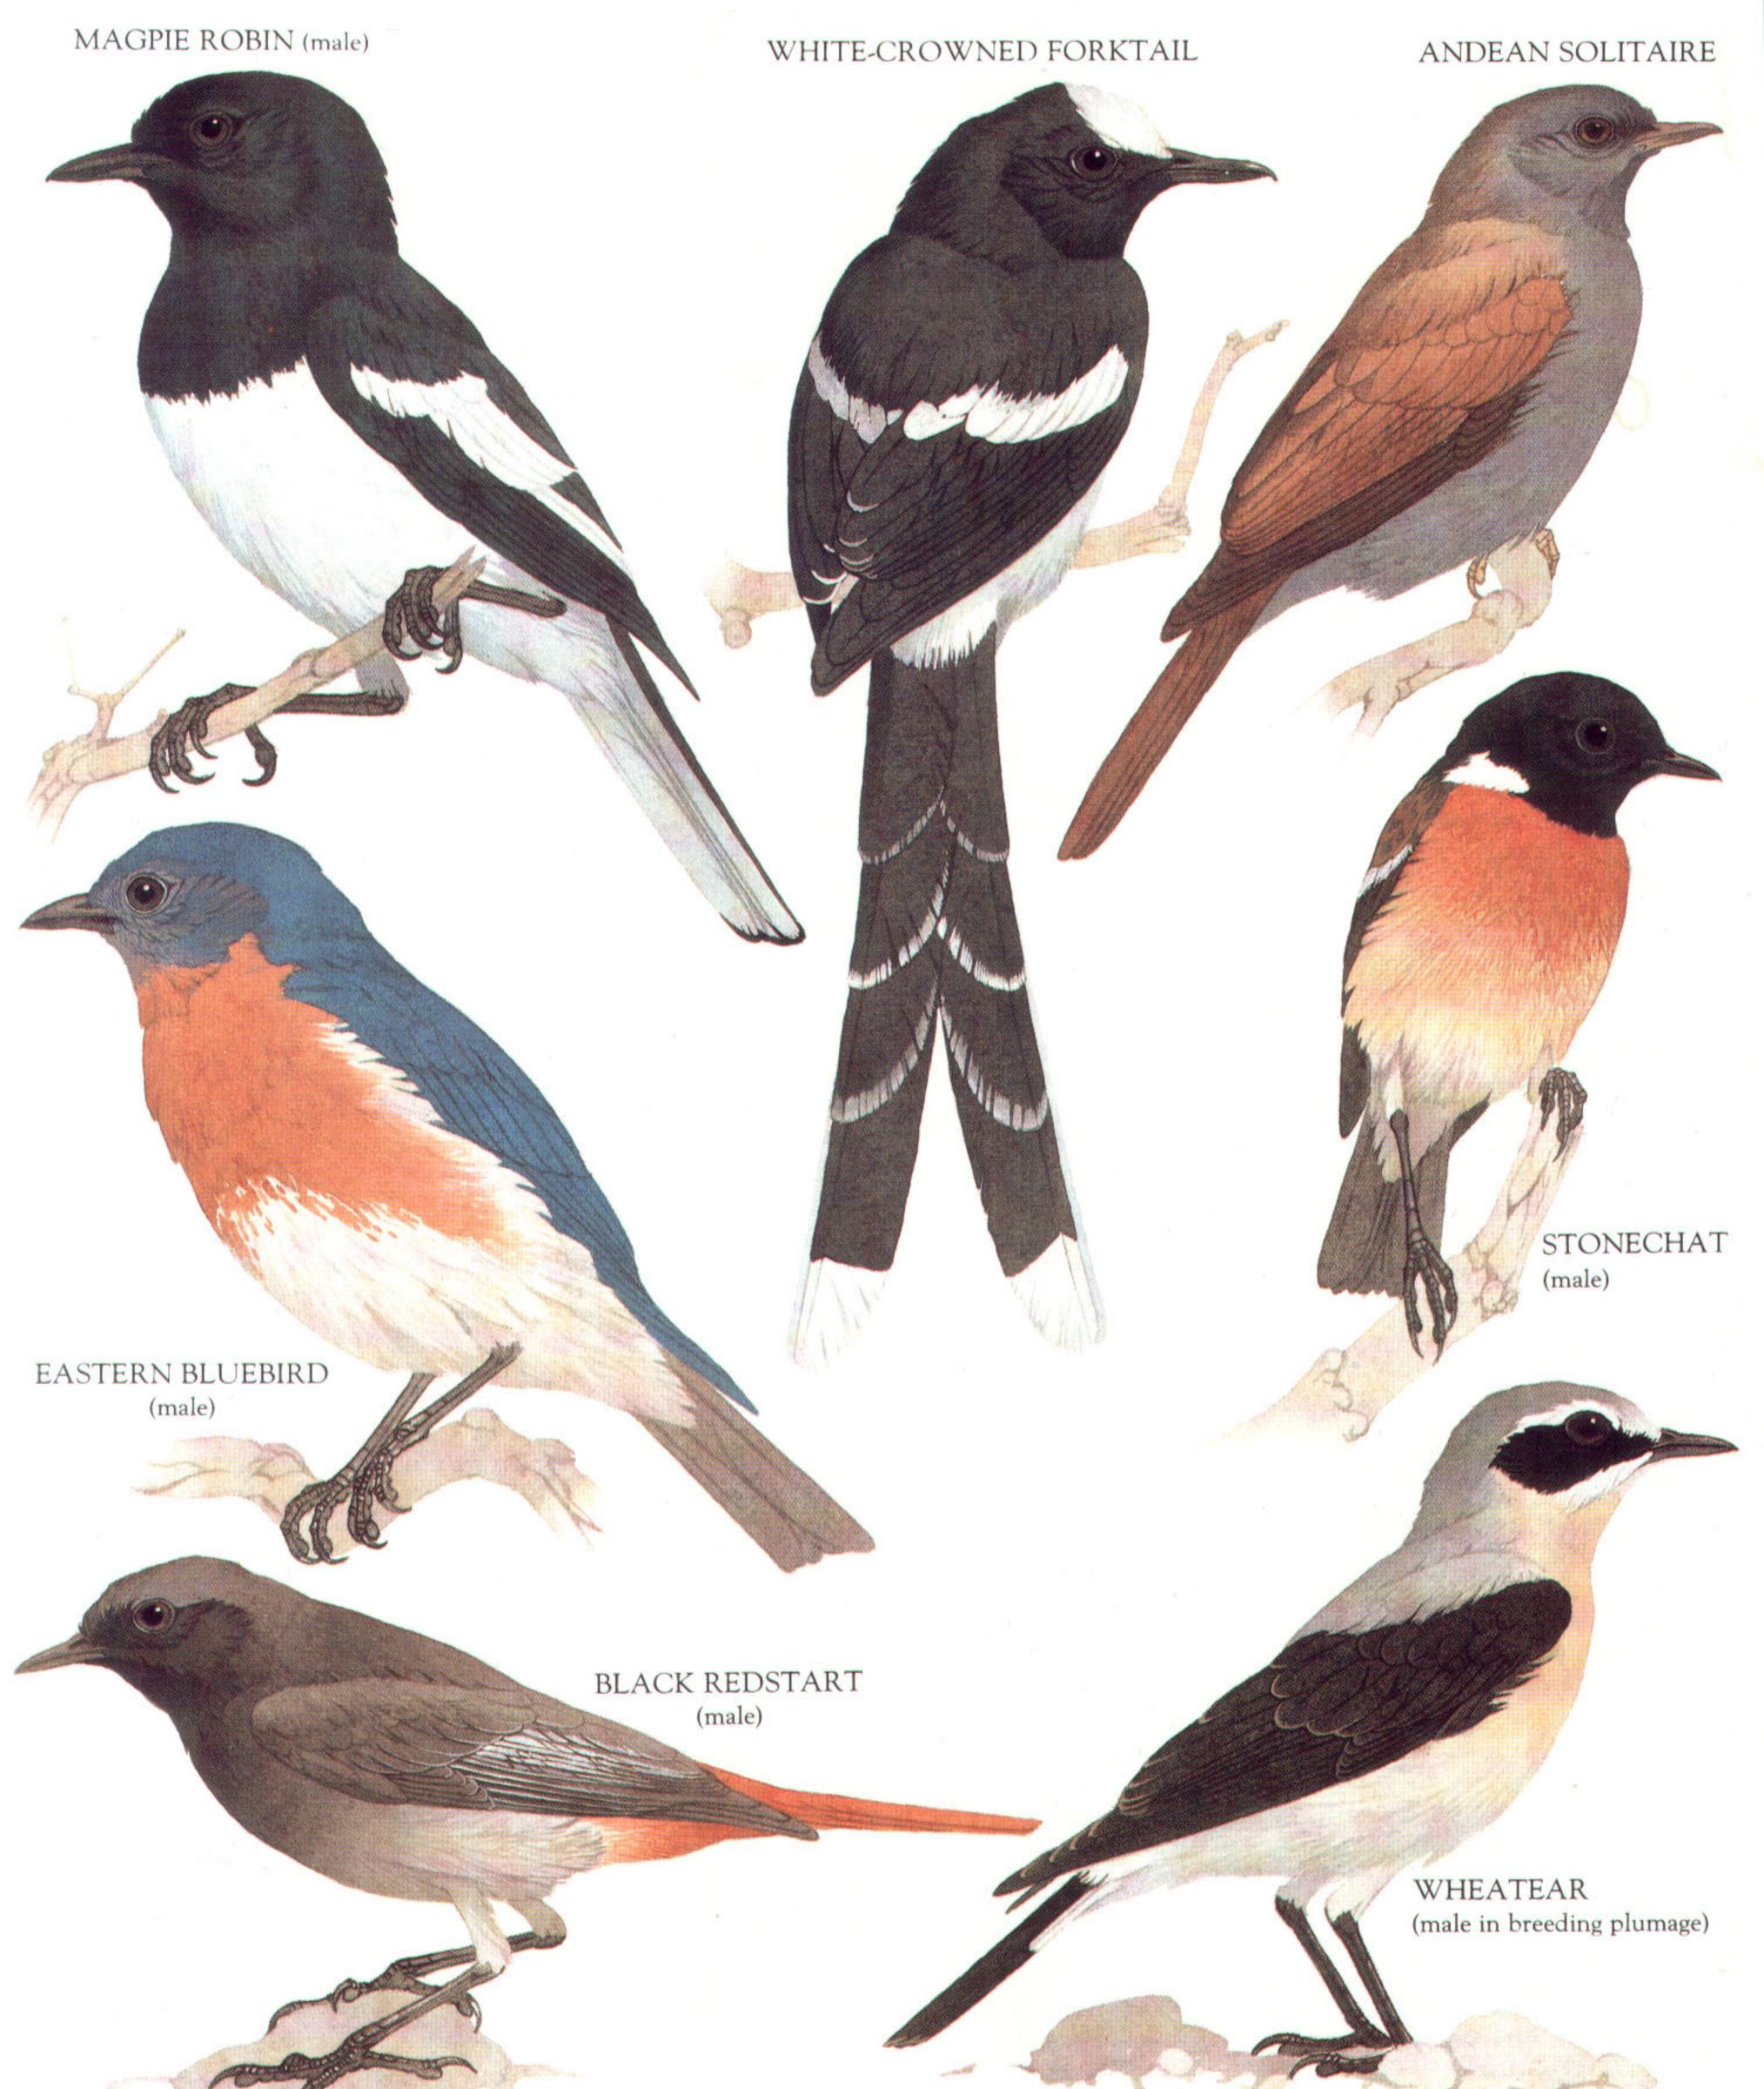

#### GREAT GREY SHRIKE (male)

GREY-HEADED BUSH-SHRIKE

.

GREY HYPOCOLIUS (male)

# GREY SILKY FLYCATCHER (male)

PALMCHAT

LONG-BILLED MARSH WREN

TIDIA

HOUSE WREN

### CALIFORNIA THRASHER

DUNNOCK

FIRE-CRESTED ALETHE

NIGHTINGALE