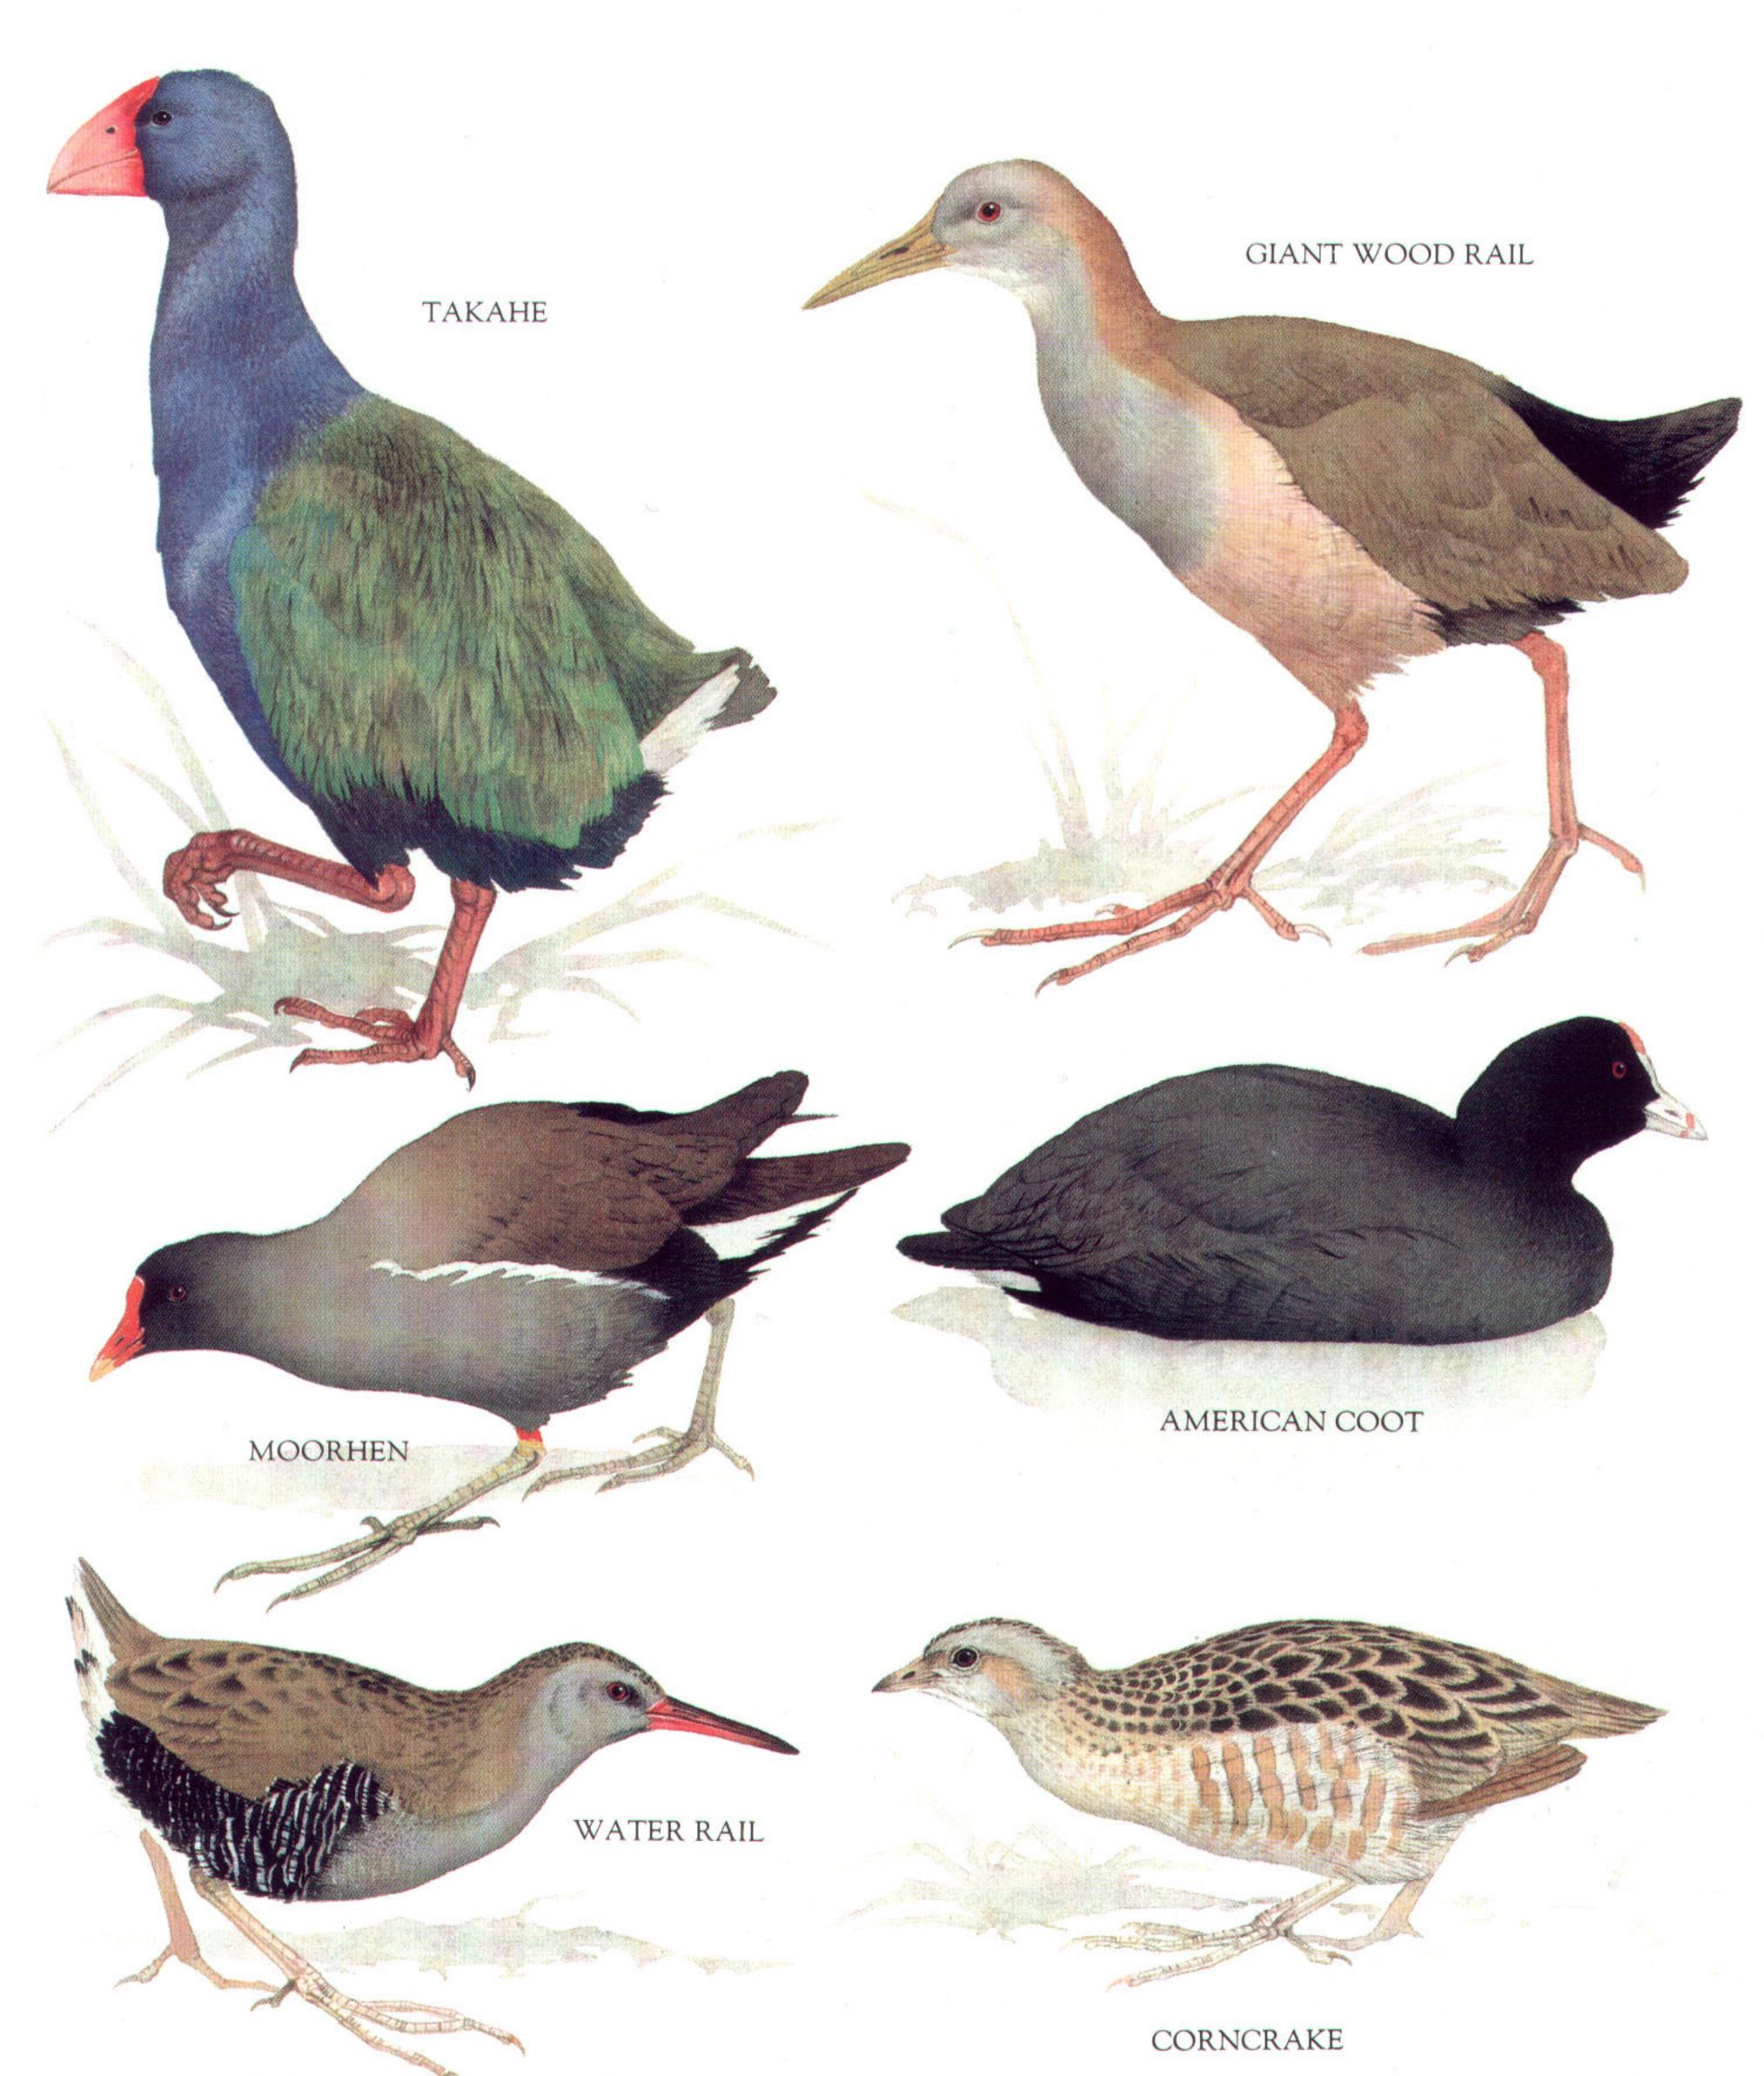

#### WHOOPING CRANE

LIMPKIN

PLAINS-WANDERER

ANDALUSIAN HEMIPODE

CROWNED CRANE

AMERICAN GOLDEN PLOVER (summer plumage)

WRYBILL

COMMON OYSTERCATCHER