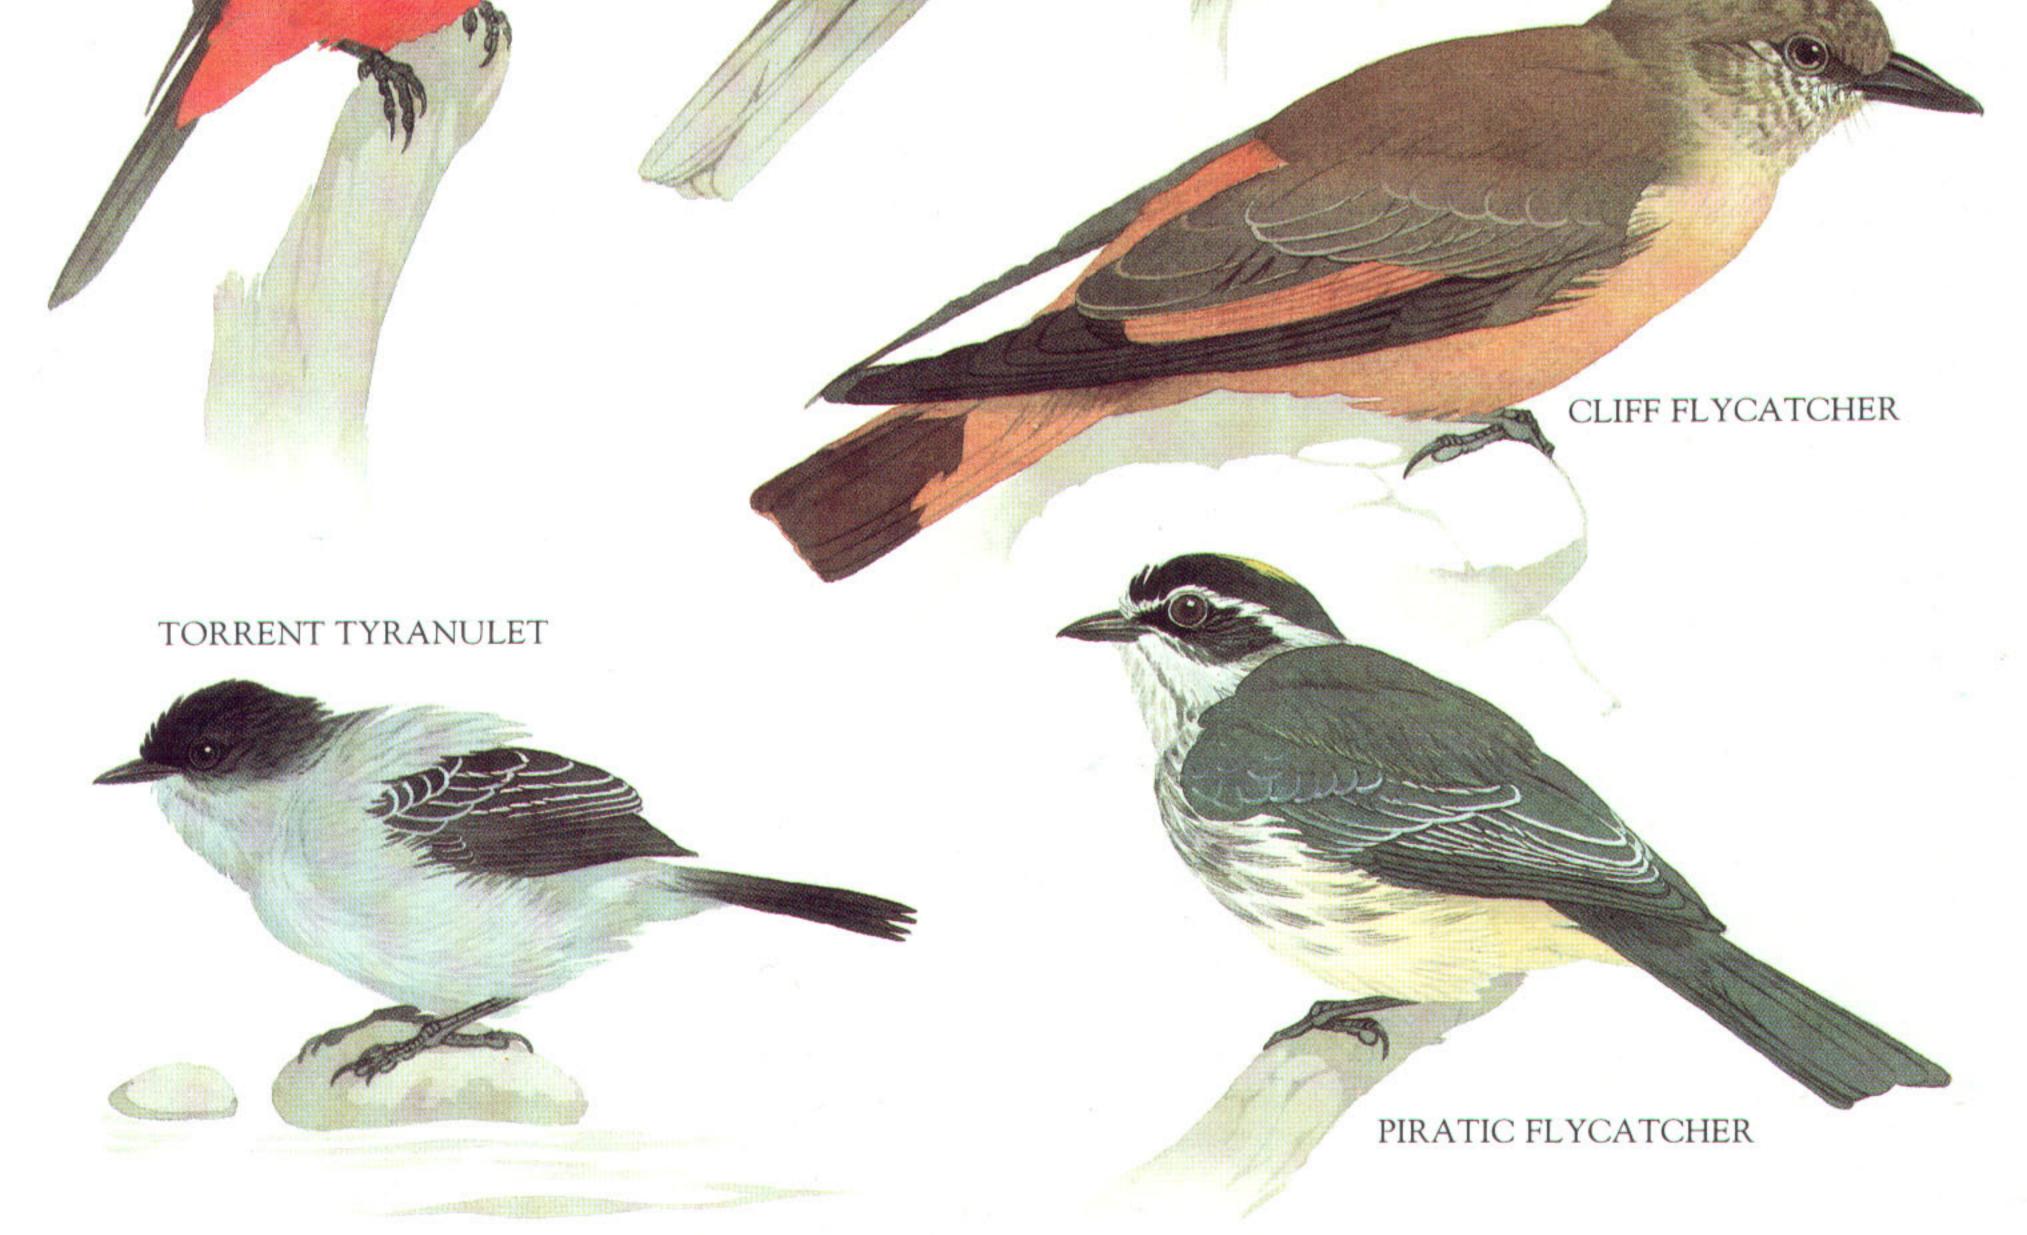

L

STONE CURLEW





HERRING GULL

COMMON TERN

COMMON NODDY

BLACK-HEADED GULL (breeding plumage)

BLACK SKIMMER









SCALY-BREASTED GROUND DOVE (male)

BLUE-HEADED QUAIL DOVE





#### NUTMEG PIGEON

SUPERB FRUIT DOVE (male)

DIAMOND DOVE





. +

























POORWILL

NIGHTJAR (male)



# LYRE-TAILED NIGHTJAR (male)

PAURAQUE (male)



















# SHORT-LEGGED GROUND ROLLER

ROLLER









COPPERSMITH BARBET

GREATER HONEYGUIDE

WHITE-NECKED PUFFBIRD







COMMON FLICKER

YELLOW-BELLIED SAPSUCKER



1

(male)





#### PLAIN XENOPS

**RED-FACED SPINETAIL** 

LARKLIKE BUSHRUNNER



BARRED WOODCREEPER

**RED-BILLED SCYTHEBILL** 

OLIVACEOUS WOODCREEPER LONG-BILLED WOODCREEPER













OCHRE-BELLIED FLYCATCHER



COMMON

TODY-FLYCATCHER

# GREAT SHRIKE TYRANT











PURPLE MARTIN (male)

BLUE ROUGH-WINGED SWALLOW (male)

WHITE-EYED RIVER MARTIN







#### 





### WHITE-THROATED BULBUL

YELLOW-BELLIED GREENBUL

CRESTED FINCHBILL

**RED-WHISKERED BULBUL** 







HOOK-BILLED BULBUL

FAIRY BLUEBIRD (male)

#### GREAT GREY SHRIKE (male)



GREY-HEADED BUSH-SHRIKE

.







GREY HYPOCOLIUS (male)

# GREY SILKY FLYCATCHER (male)

PALMCHAT





LONG-BILLED MARSH WREN

TIDIA

HOUSE WREN

## BEWICK'S WREN

ROCK WREN

C L

Chip





### CALIFORNIA THRASHER



DUNNOCK





FIRE-CRESTED ALETHE

NIGHTINGALE







# AMERICAN ROBIN (male)





ISLAND THRUSH (male)

CAPE ROCK-THRUSH (male)

VEERY

WHITE'S THRUSH



LARGE WREN-BABBLER

CHESTNUT-CAPPED BABBLER

YELLOW-EYED BABBLER

CORAL-BILLED SCIMITAR-BABBLER



RED-BILLED LEIOTHRIX (male)

WHITE-CRESTE