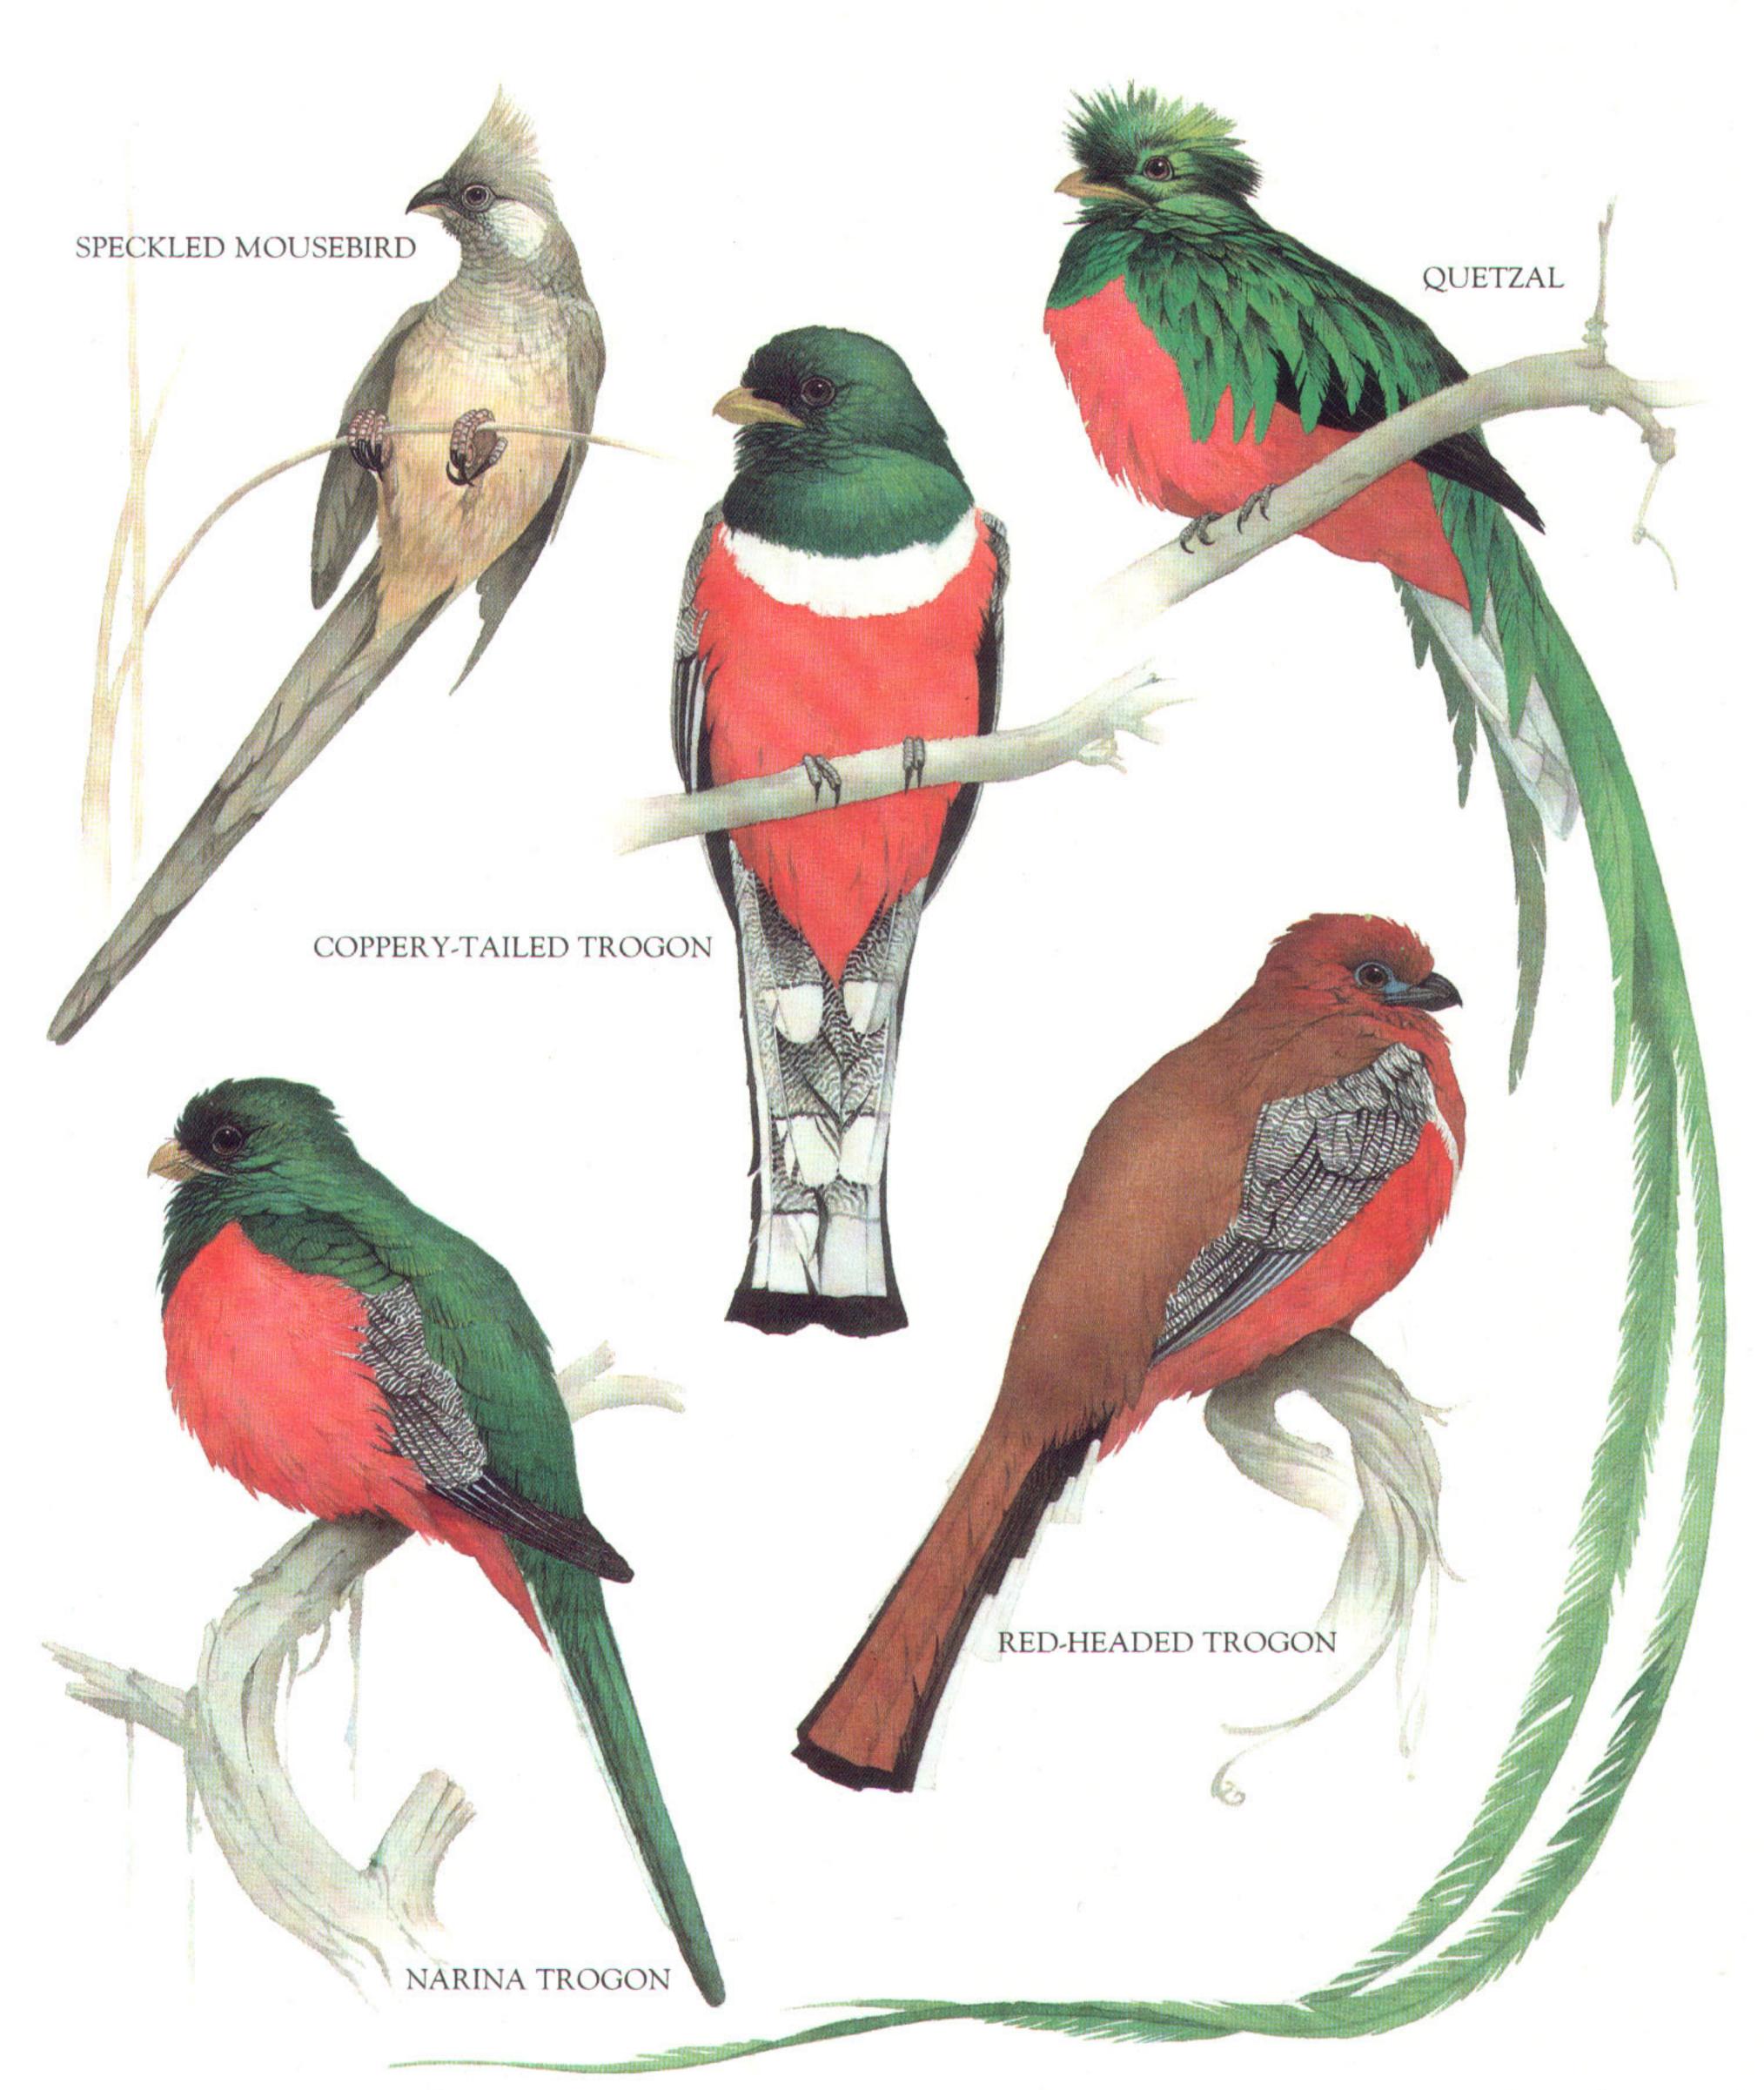

# SHORT-LEGGED GROUND ROLLER

ROLLER

COPPERSMITH BARBET

GREATER HONEYGUIDE

WHITE-NECKED PUFFBIRD

COMMON FLICKER

YELLOW-BELLIED SAPSUCKER

1