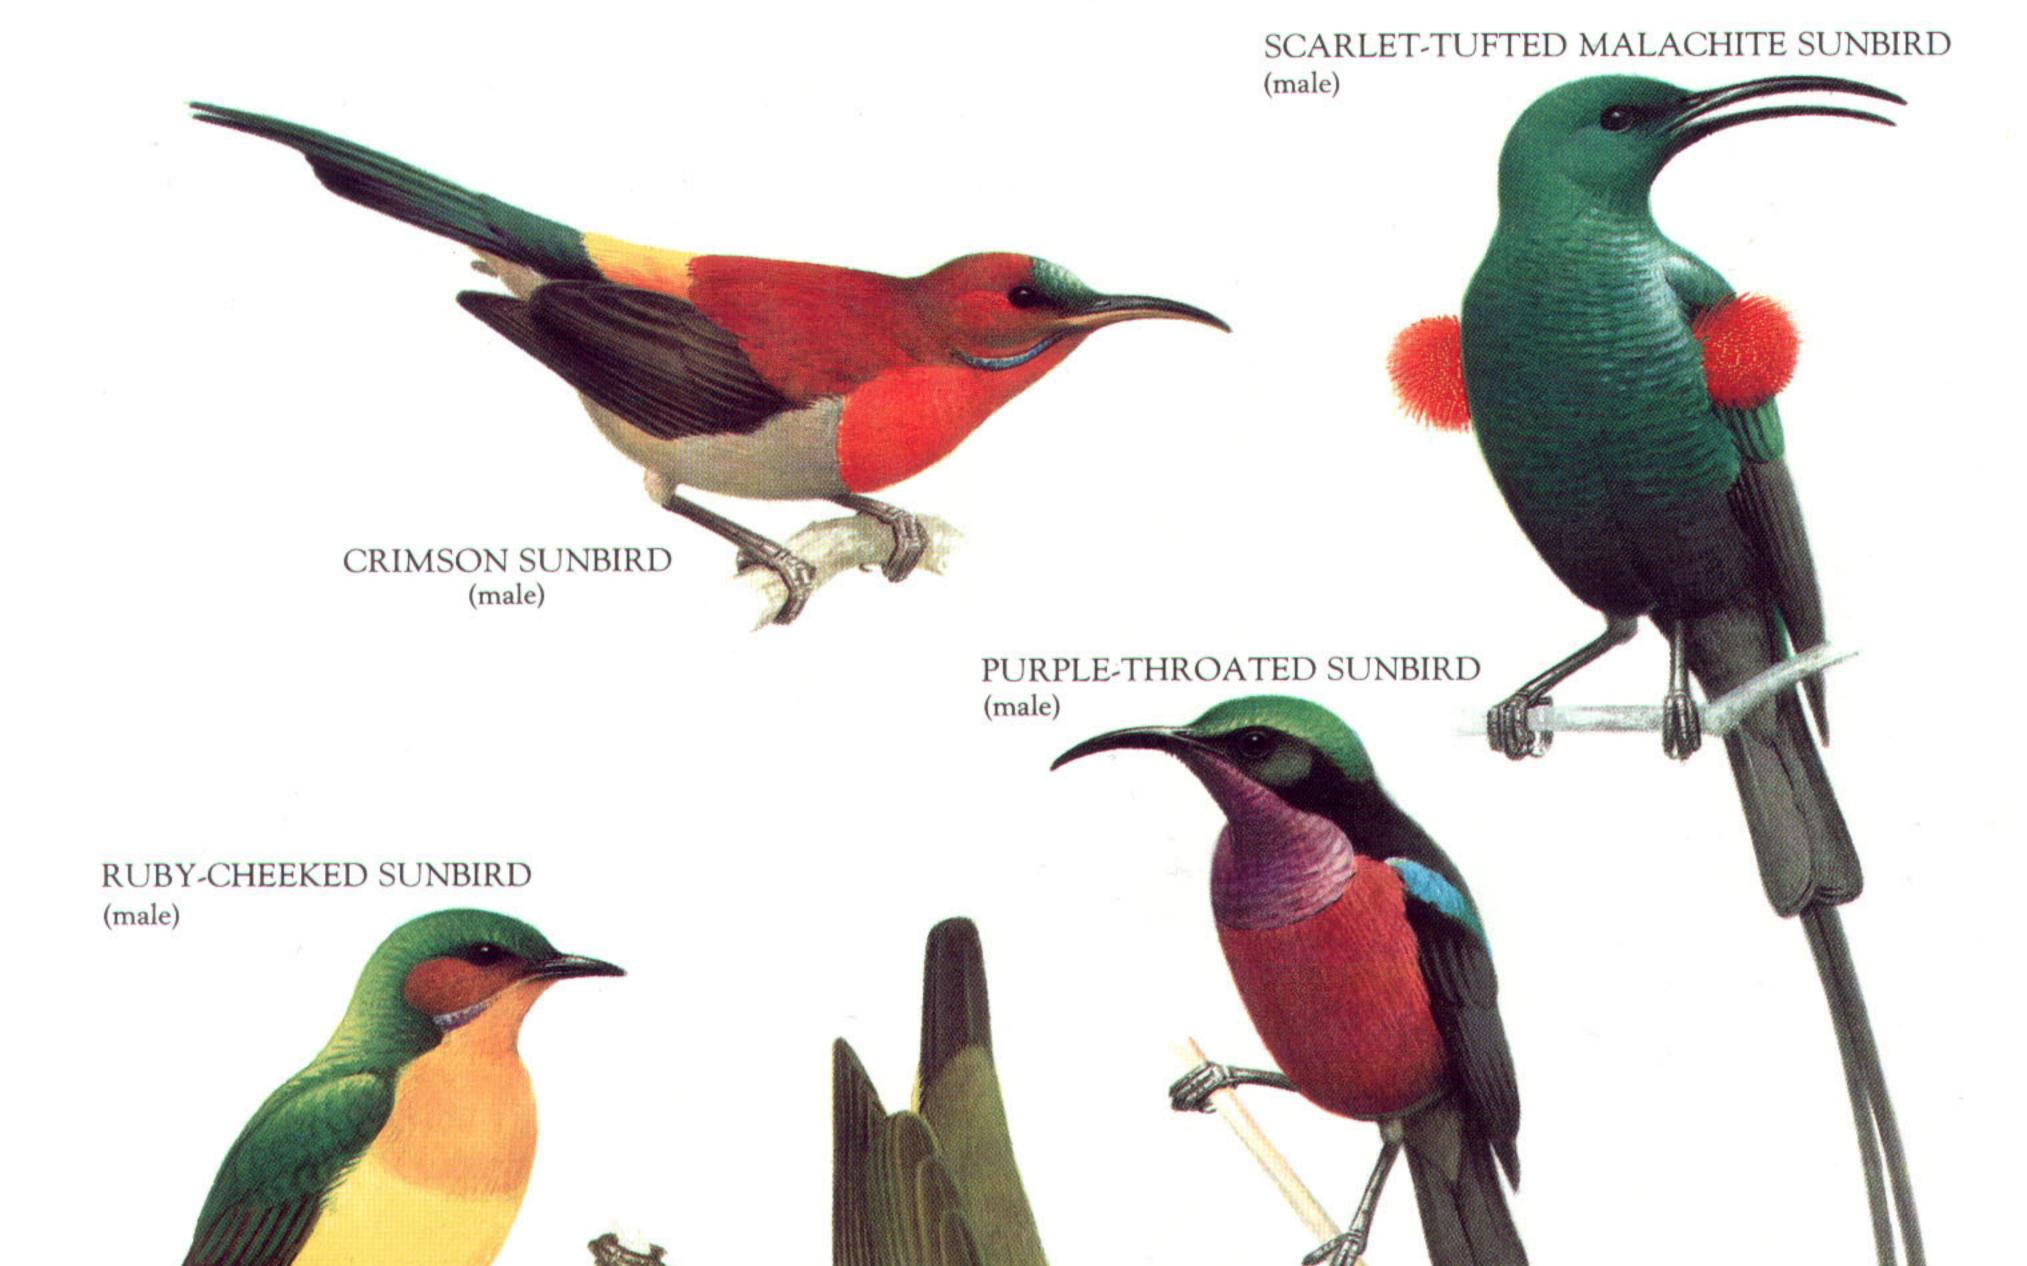

#### **RED-BREASTED NUTHATCH**

VARIED SITELLA

LONG-BILLED SPIDERHUNTER (male)

OLIVE-BACKED SUNBIRD (male)

YELLOWHAMMER-(male)

SNOW BUNTING (male)

CHIPPING SPARROW