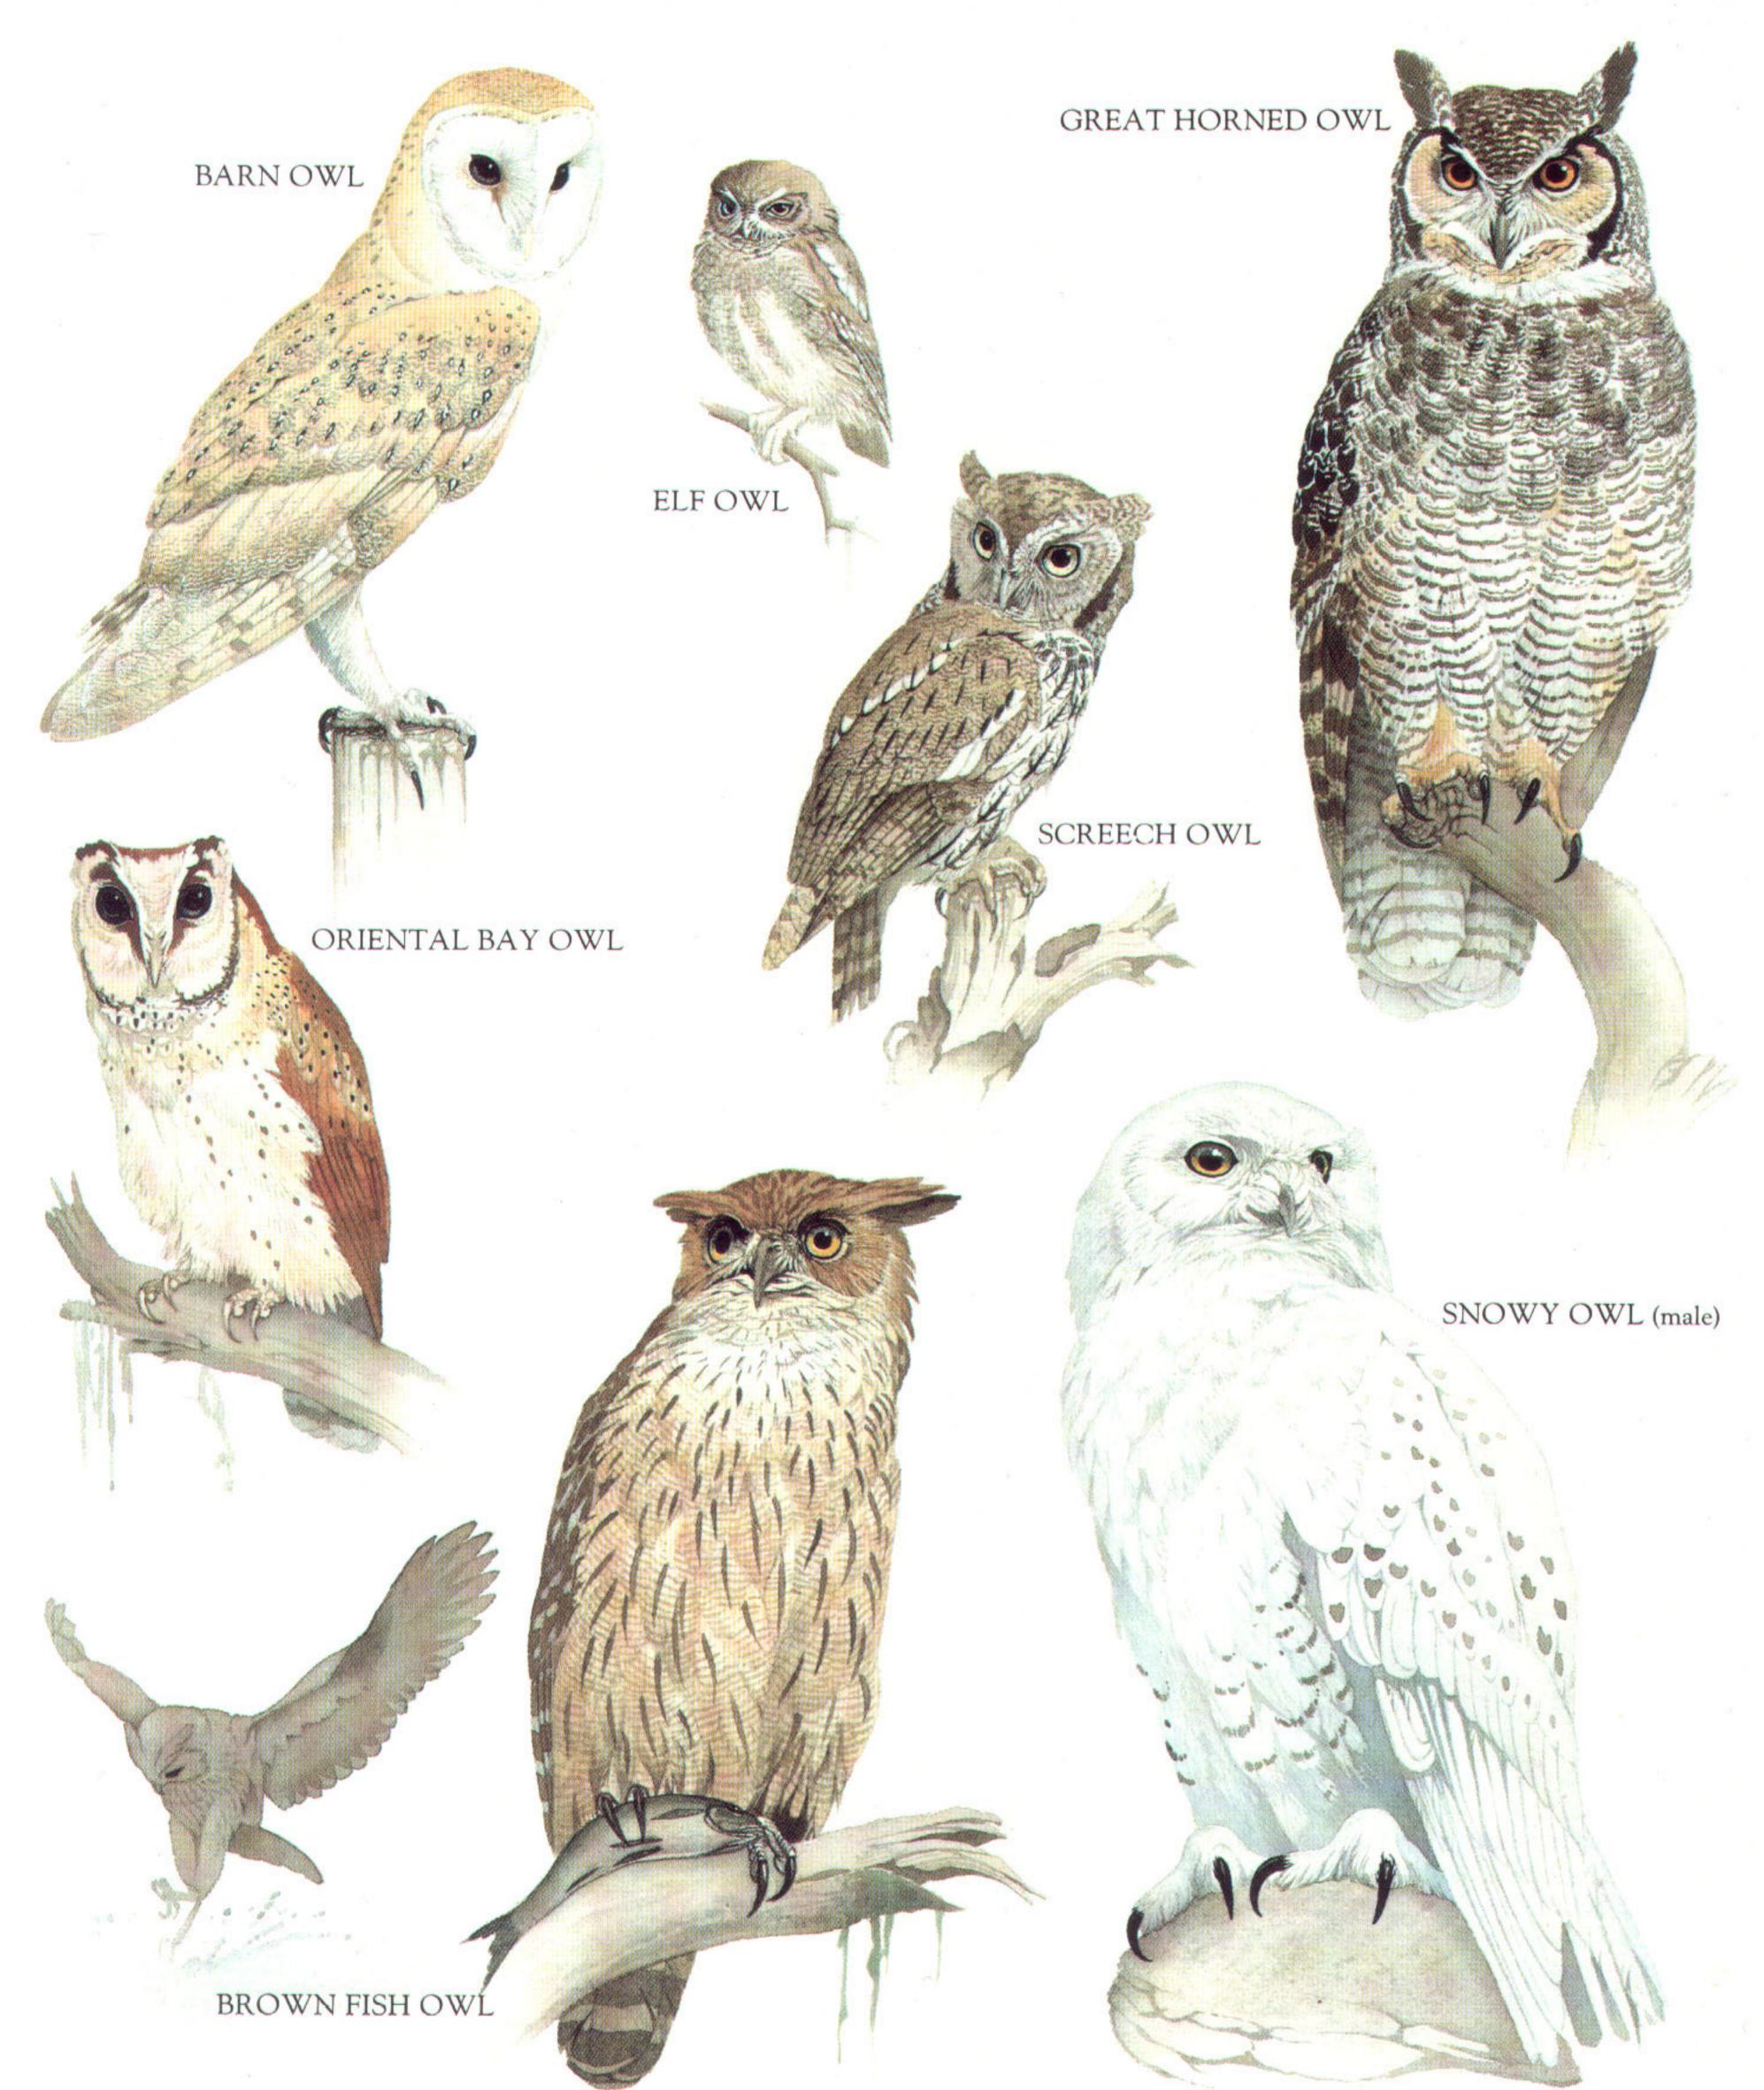

#### NUTMEG PIGEON

SUPERB FRUIT DOVE (male)

DIAMOND DOVE

. +

POORWILL

NIGHTJAR (male)