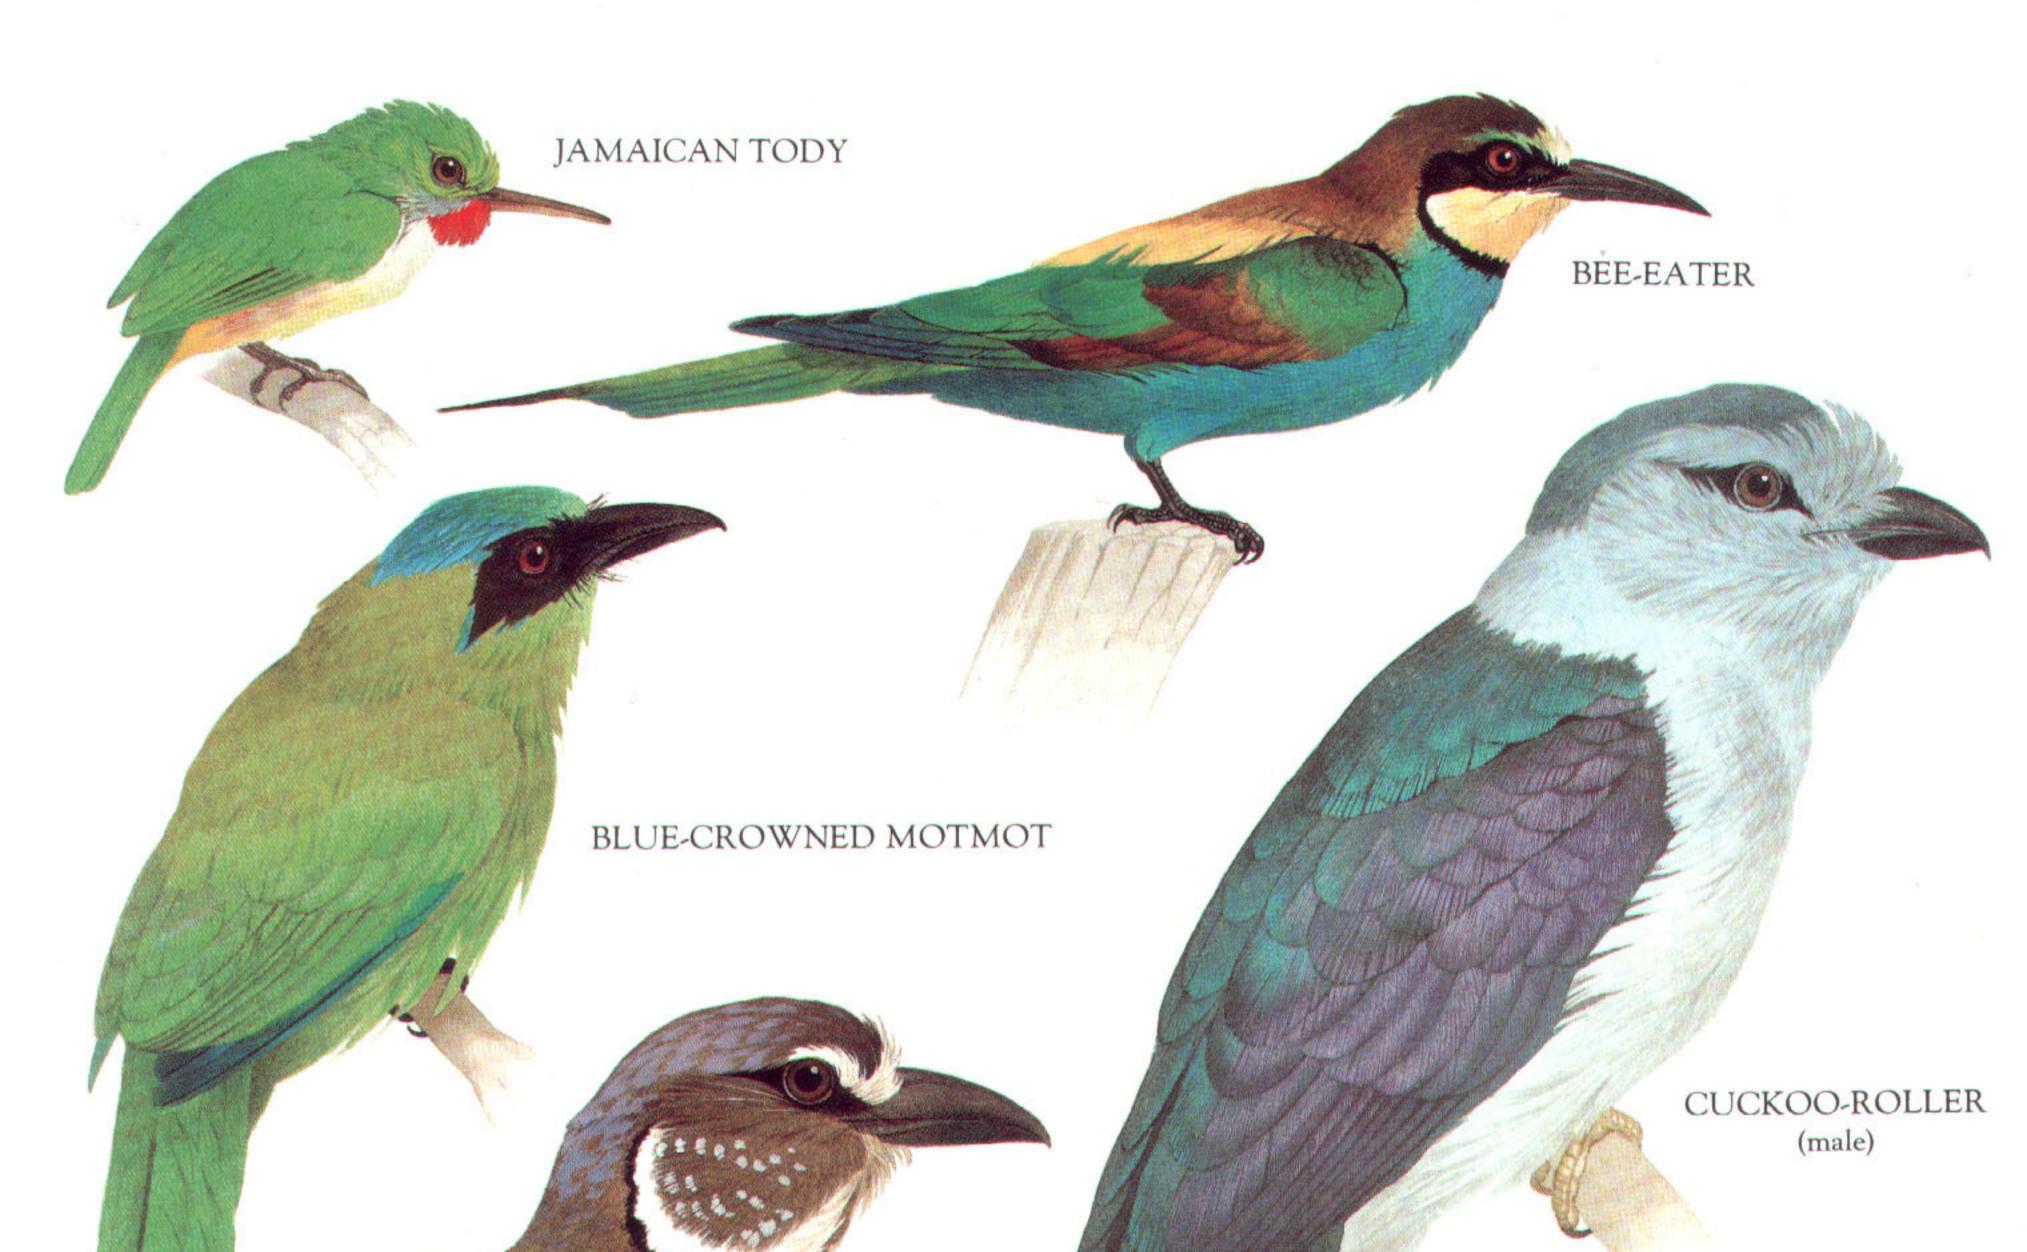

# SHORT-LEGGED GROUND ROLLER

ROLLER

COPPERSMITH BARBET

GREATER HONEYGUIDE

WHITE-NECKED PUFFBIRD

COMMON FLICKER

YELLOW-BELLIED SAPSUCKER

1