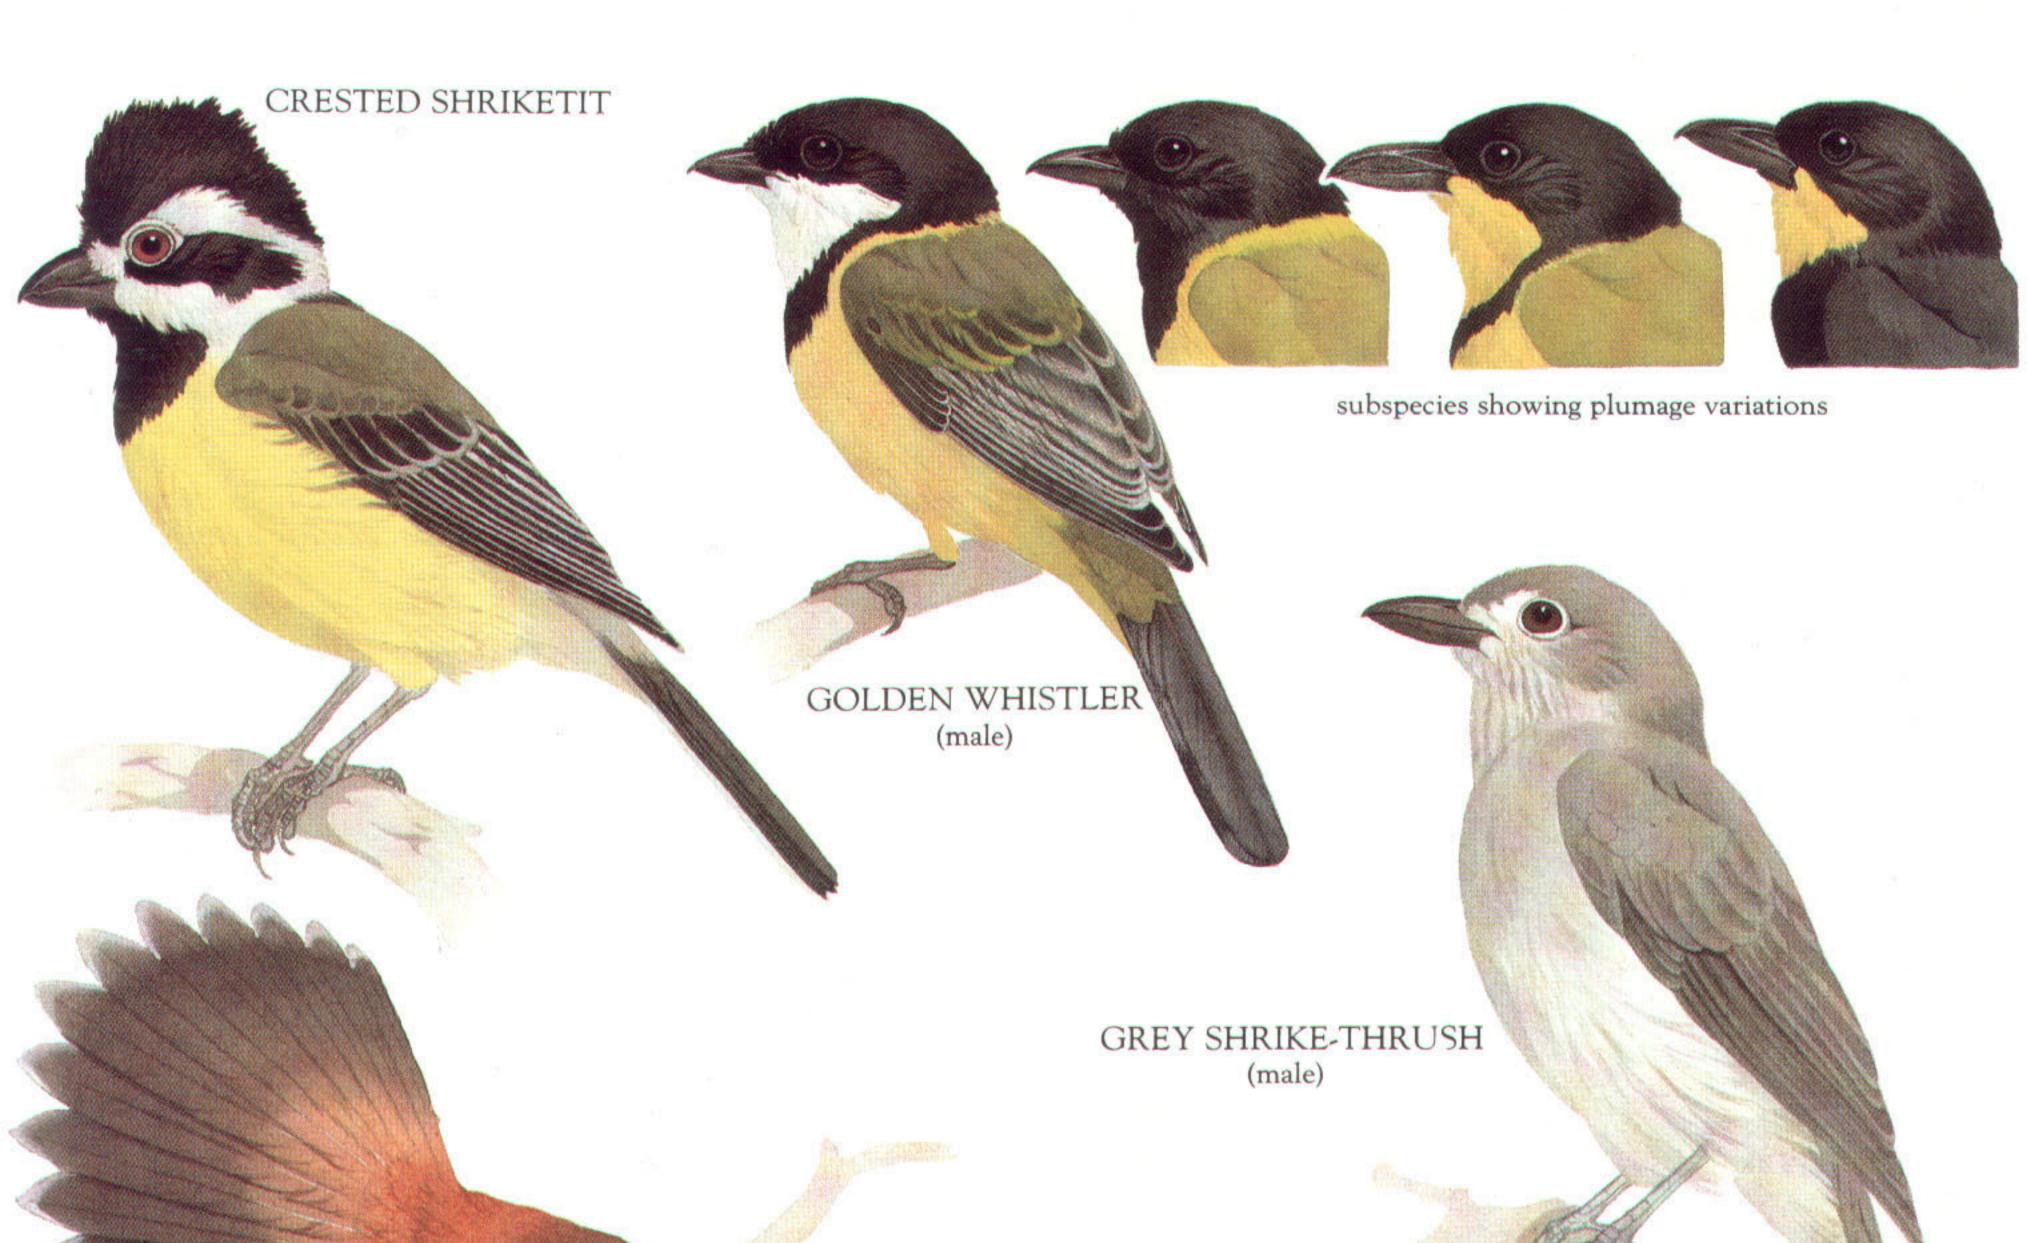

# GREAT SHRIKE TYRANT

PURPLE MARTIN (male)

BLUE ROUGH-WINGED SWALLOW (male)

WHITE-EYED RIVER MARTIN