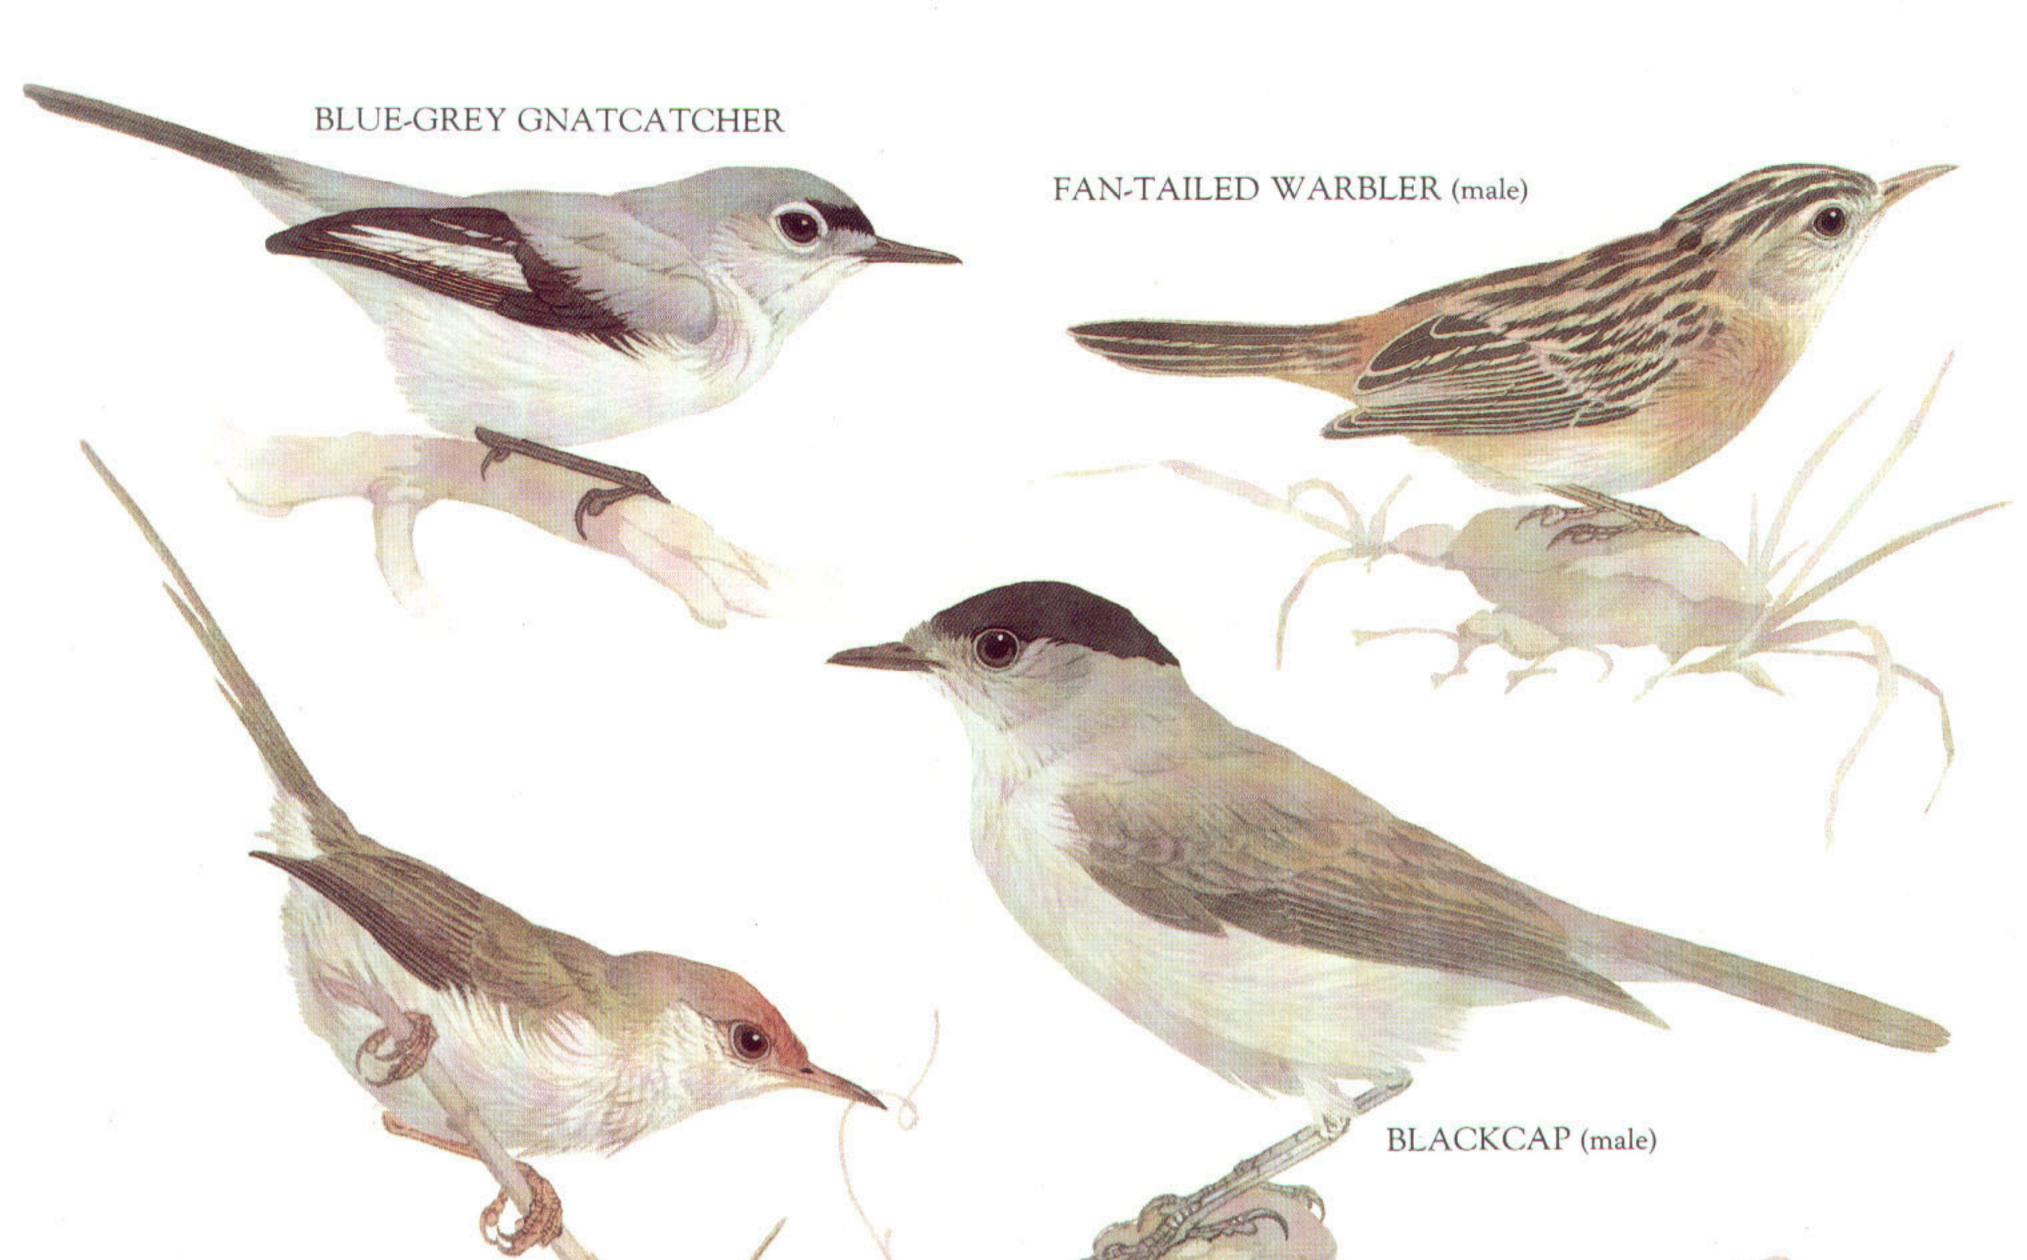

#### 





### WHITE-THROATED BULBUL

YELLOW-BELLIED GREENBUL

CRESTED FINCHBILL

**RED-WHISKERED BULBUL** 







HOOK-BILLED BULBUL

FAIRY BLUEBIRD (male)

#### GREAT GREY SHRIKE (male)



GREY-HEADED BUSH-SHRIKE

.







GREY HYPOCOLIUS (male)

# GREY SILKY FLYCATCHER (male)

PALMCHAT





LONG-BILLED MARSH WREN

TIDIA

HOUSE WREN

## BEWICK'S WREN

ROCK WREN

C L

Chip





### CALIFORNIA THRASHER



DUNNOCK





FIRE-CRESTED ALETHE

NIGHTINGALE







# AMERICAN ROBIN (male)





ISLAND THRUSH (male)

CAPE ROCK-THRUSH (male)

VEERY

WHITE'S THRUSH



LARGE WREN-BABBLER

CHESTNUT-CAPPED BABBLER

YELLOW-EYED BABBLER

CORAL-BILLED SCIMITAR-BABBLER



RED-BILLED LEIOTHRIX (male)

WHITE-CRESTED LAUGHINGTHRUSH

BUSH BLACKCAP





SPOT-BREASTED PARROTBILL

GUINEA BARE-HEADED ROCKFOWL





# GRACEFUL PRINIA

LONG-BILLED WARBLER

201

YELLOW-BREASTED APALIS



#### CHESTNUT-HEADED WARBLER

#### STRONG-FOOTED BUSH WARBLER

WILLOW WARBLER

LITTLE GRASSBIRD

## GRASSHOPPER WARBLER

CEYLON BUSH WARBLER











# CITRINE CANARY FLYCATCHER

FLAME ROBIN (male)

# RUFOUS-TAILED JUNGLE FLYCATCHER

SPOTTED FLYCATCHER

> MAROON-BREASTED FLYCATCHER (male)

10 see





ASIAN PARADISE FLYCATCHER (male)

> BOAT-BILLED FLYCATCHER (male)

BLACK-HEADED PUFFBACK (male)

WHITE-TAILED CRESTED FLYCATCHER







RUFOUS FANTAIL

## YELLOW-BELLIED FANTAIL (male)

RUSTY PITOHUI

WILLIE WAGTAIL





#### **RED-BREASTED NUTHATCH**

VARIED SITELLA







LONG-BILLED SPIDERHUNTER (male)



OLIVE-BACKED SUNBIRD (male)











YELLOWHAMMER-(male)

SNOW BUNTING (male)

CHIPPING SPARROW





# WHITE