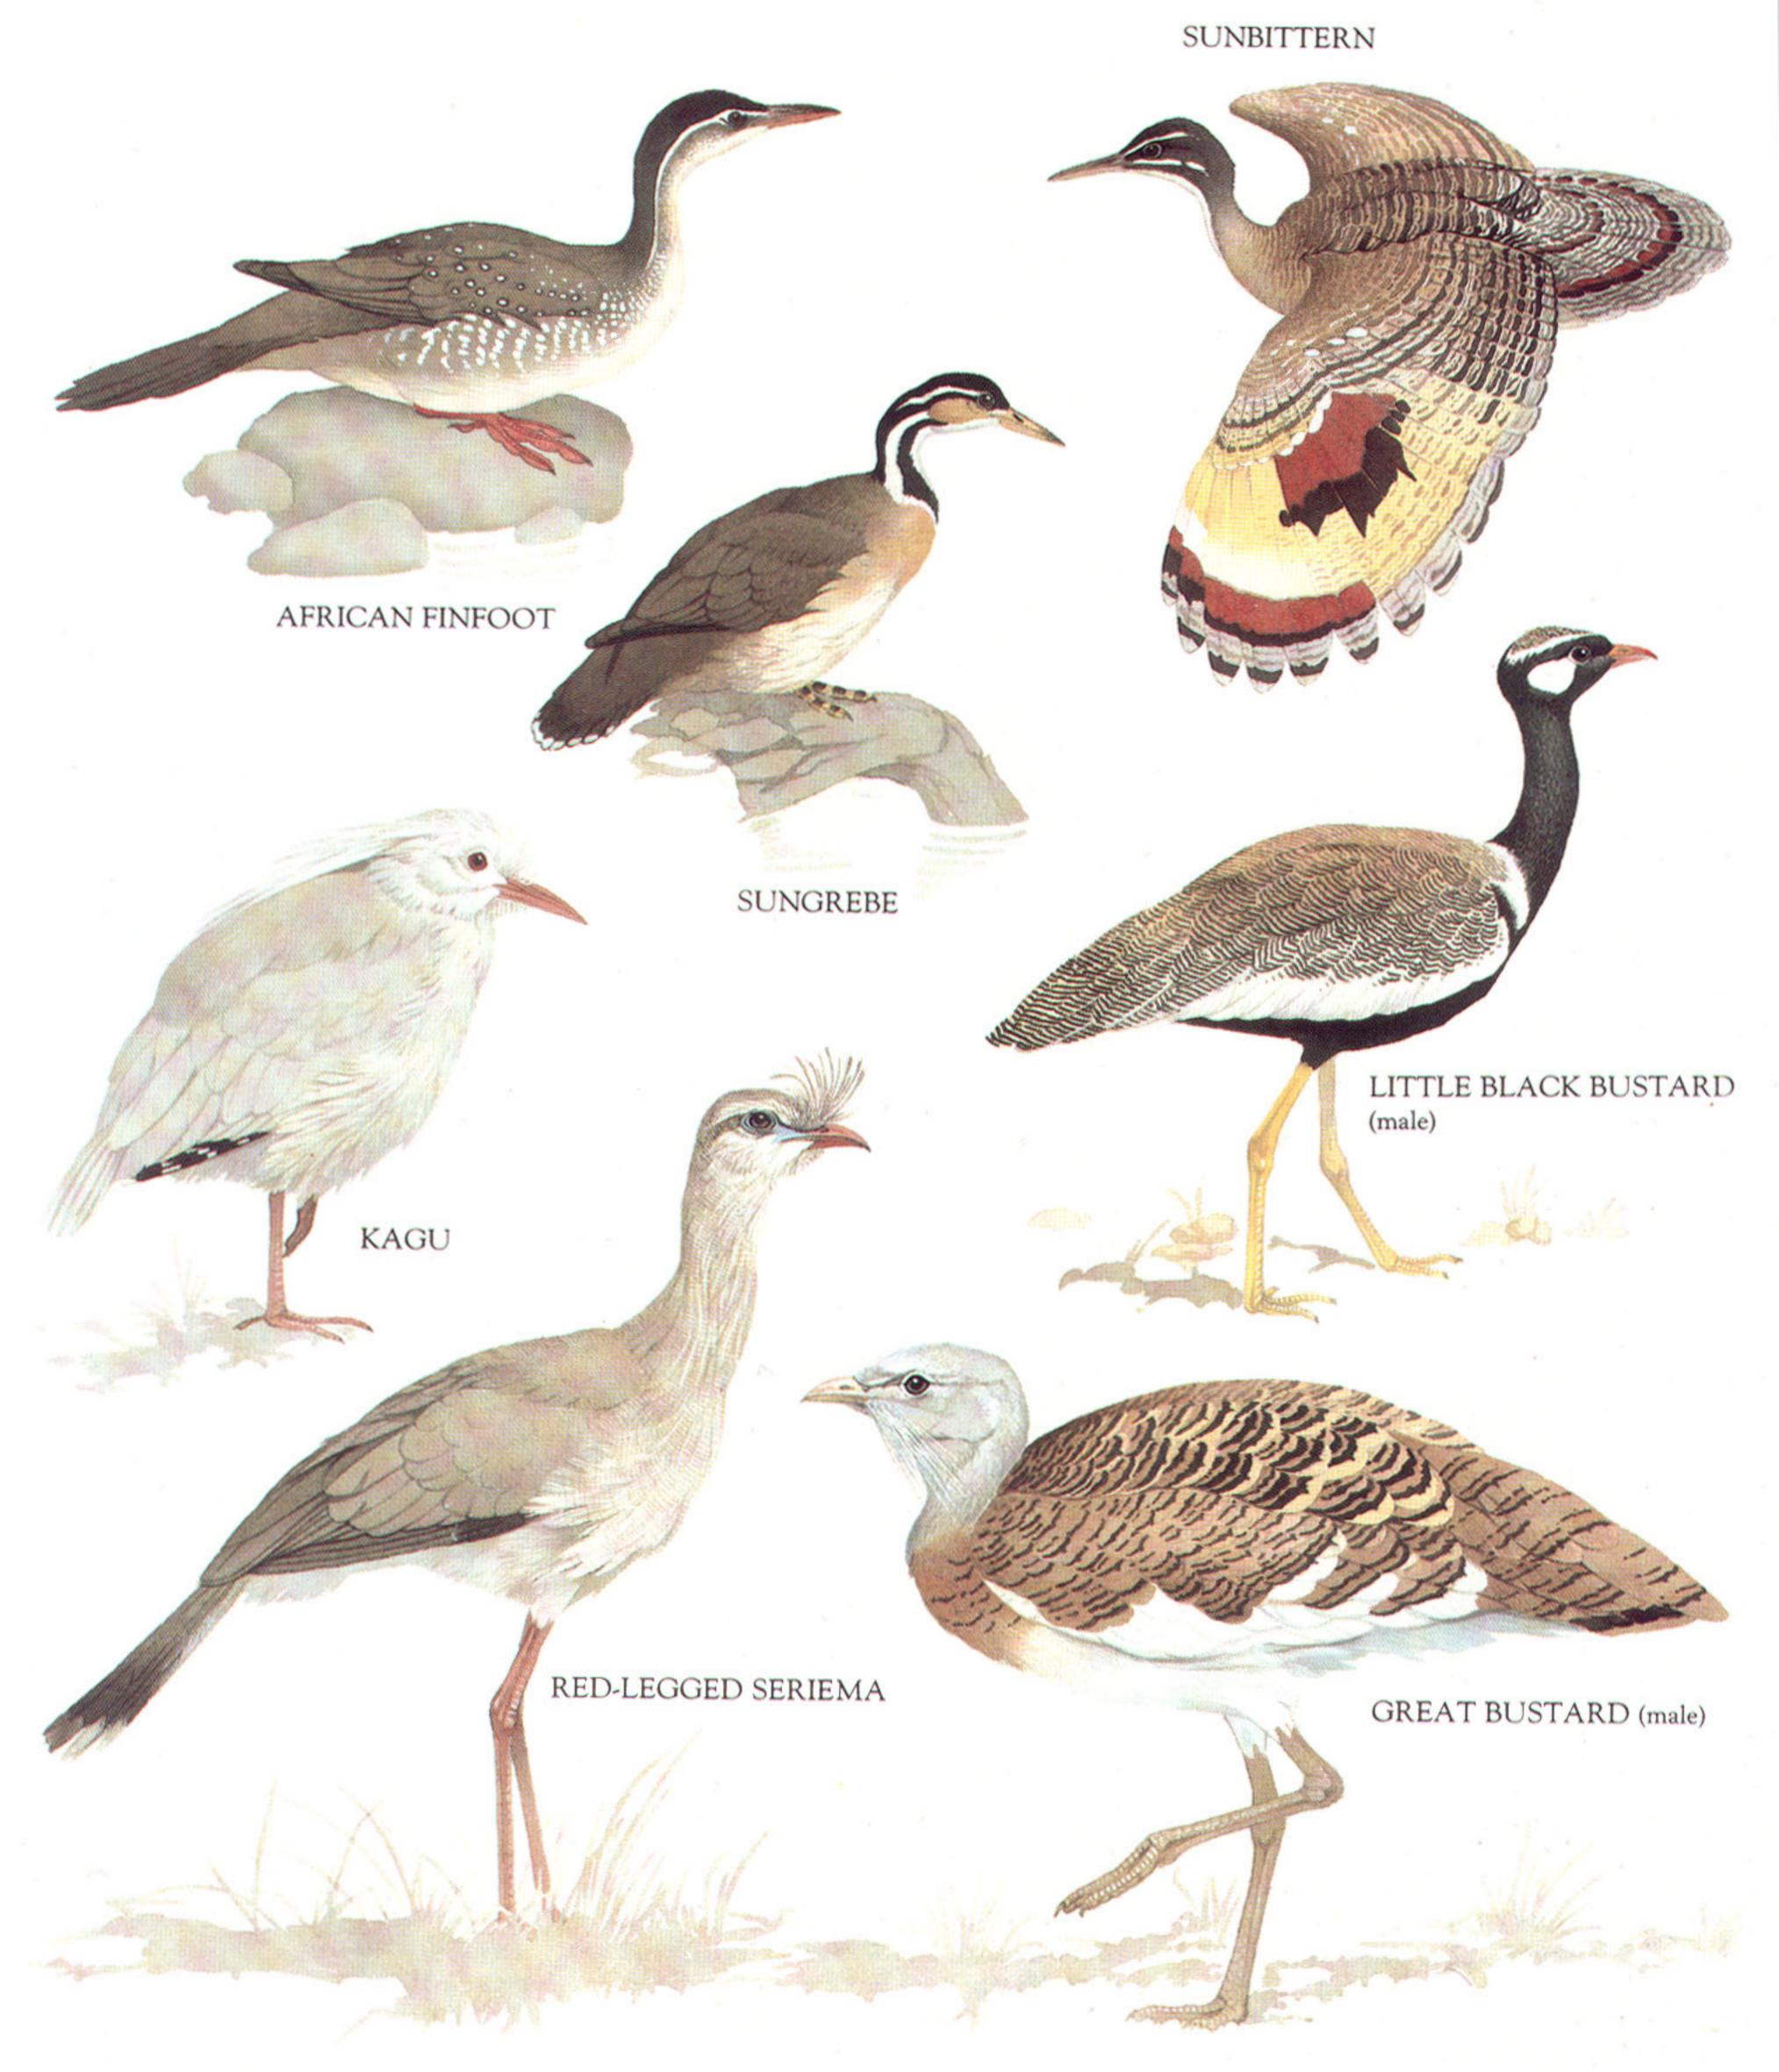

#### WHOOPING CRANE

LIMPKIN

PLAINS-WANDERER

ANDALUSIAN HEMIPODE

CROWNED CRANE

AMERICAN GOLDEN PLOVER (summer plumage)

WRYBILL

COMMON OYSTERCATCHER