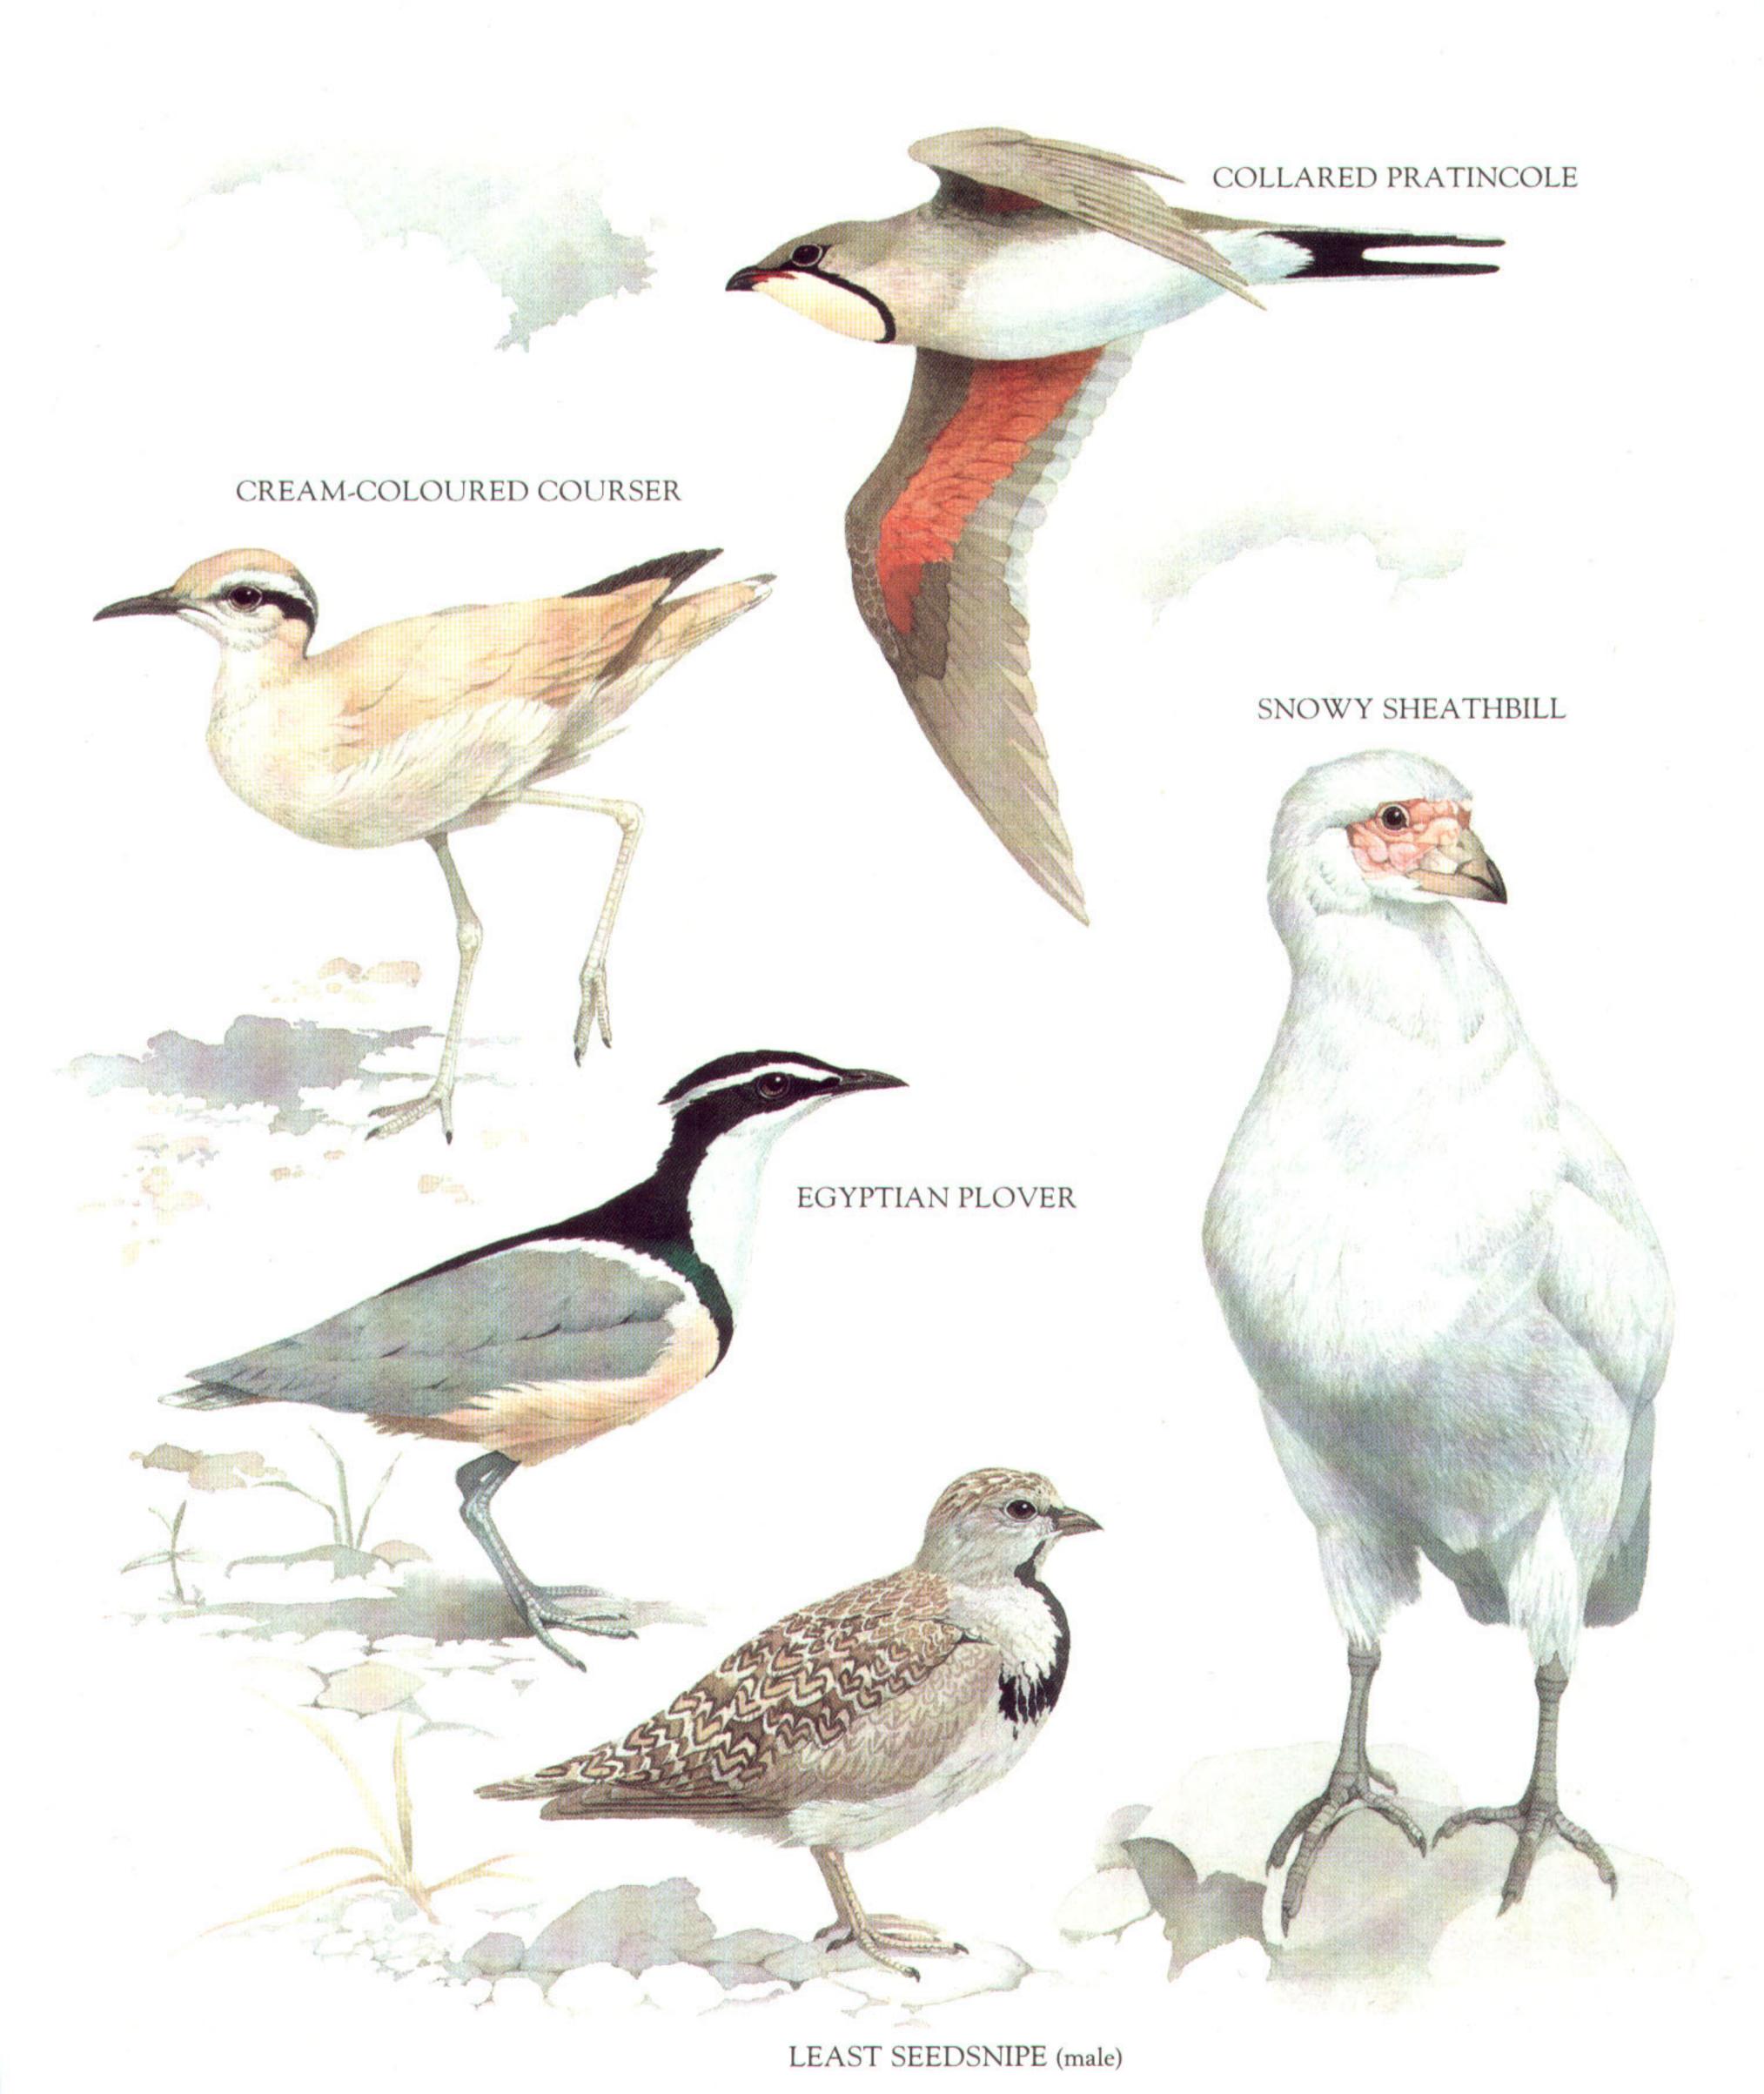

#### GREAT SHORE PLOVER

IBISBILL

STONE CURLEW

HERRING GULL

COMMON TERN

COMMON NODDY

BLACK-HEADED GULL (breeding plumage)

BLACK SKIMMER