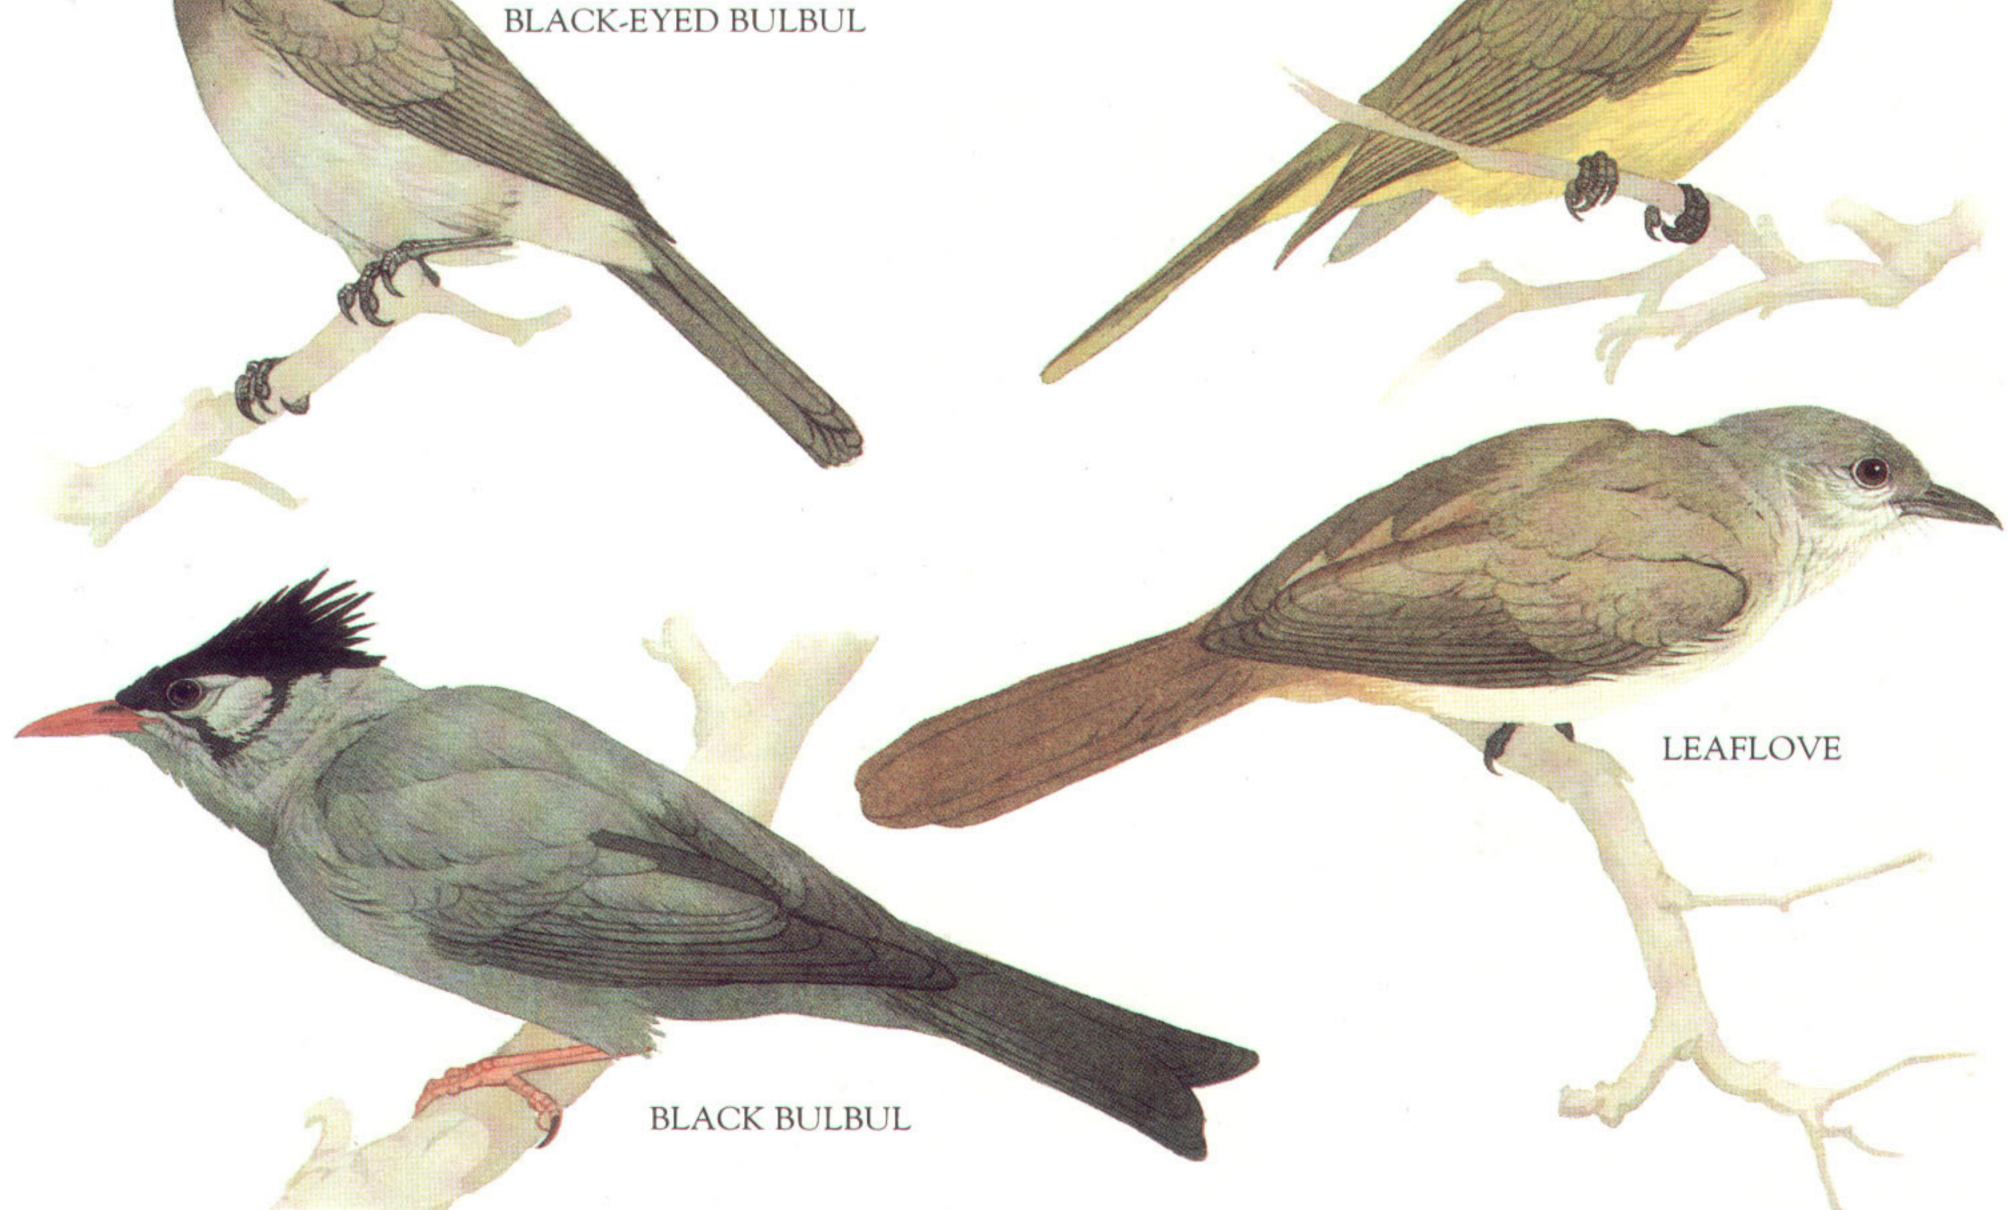

### WHITE-THROATED BULBUL

YELLOW-BELLIED GREENBUL

CRESTED FINCHBILL

**RED-WHISKERED BULBUL** 

HOOK-BILLED BULBUL

FAIRY BLUEBIRD (male)