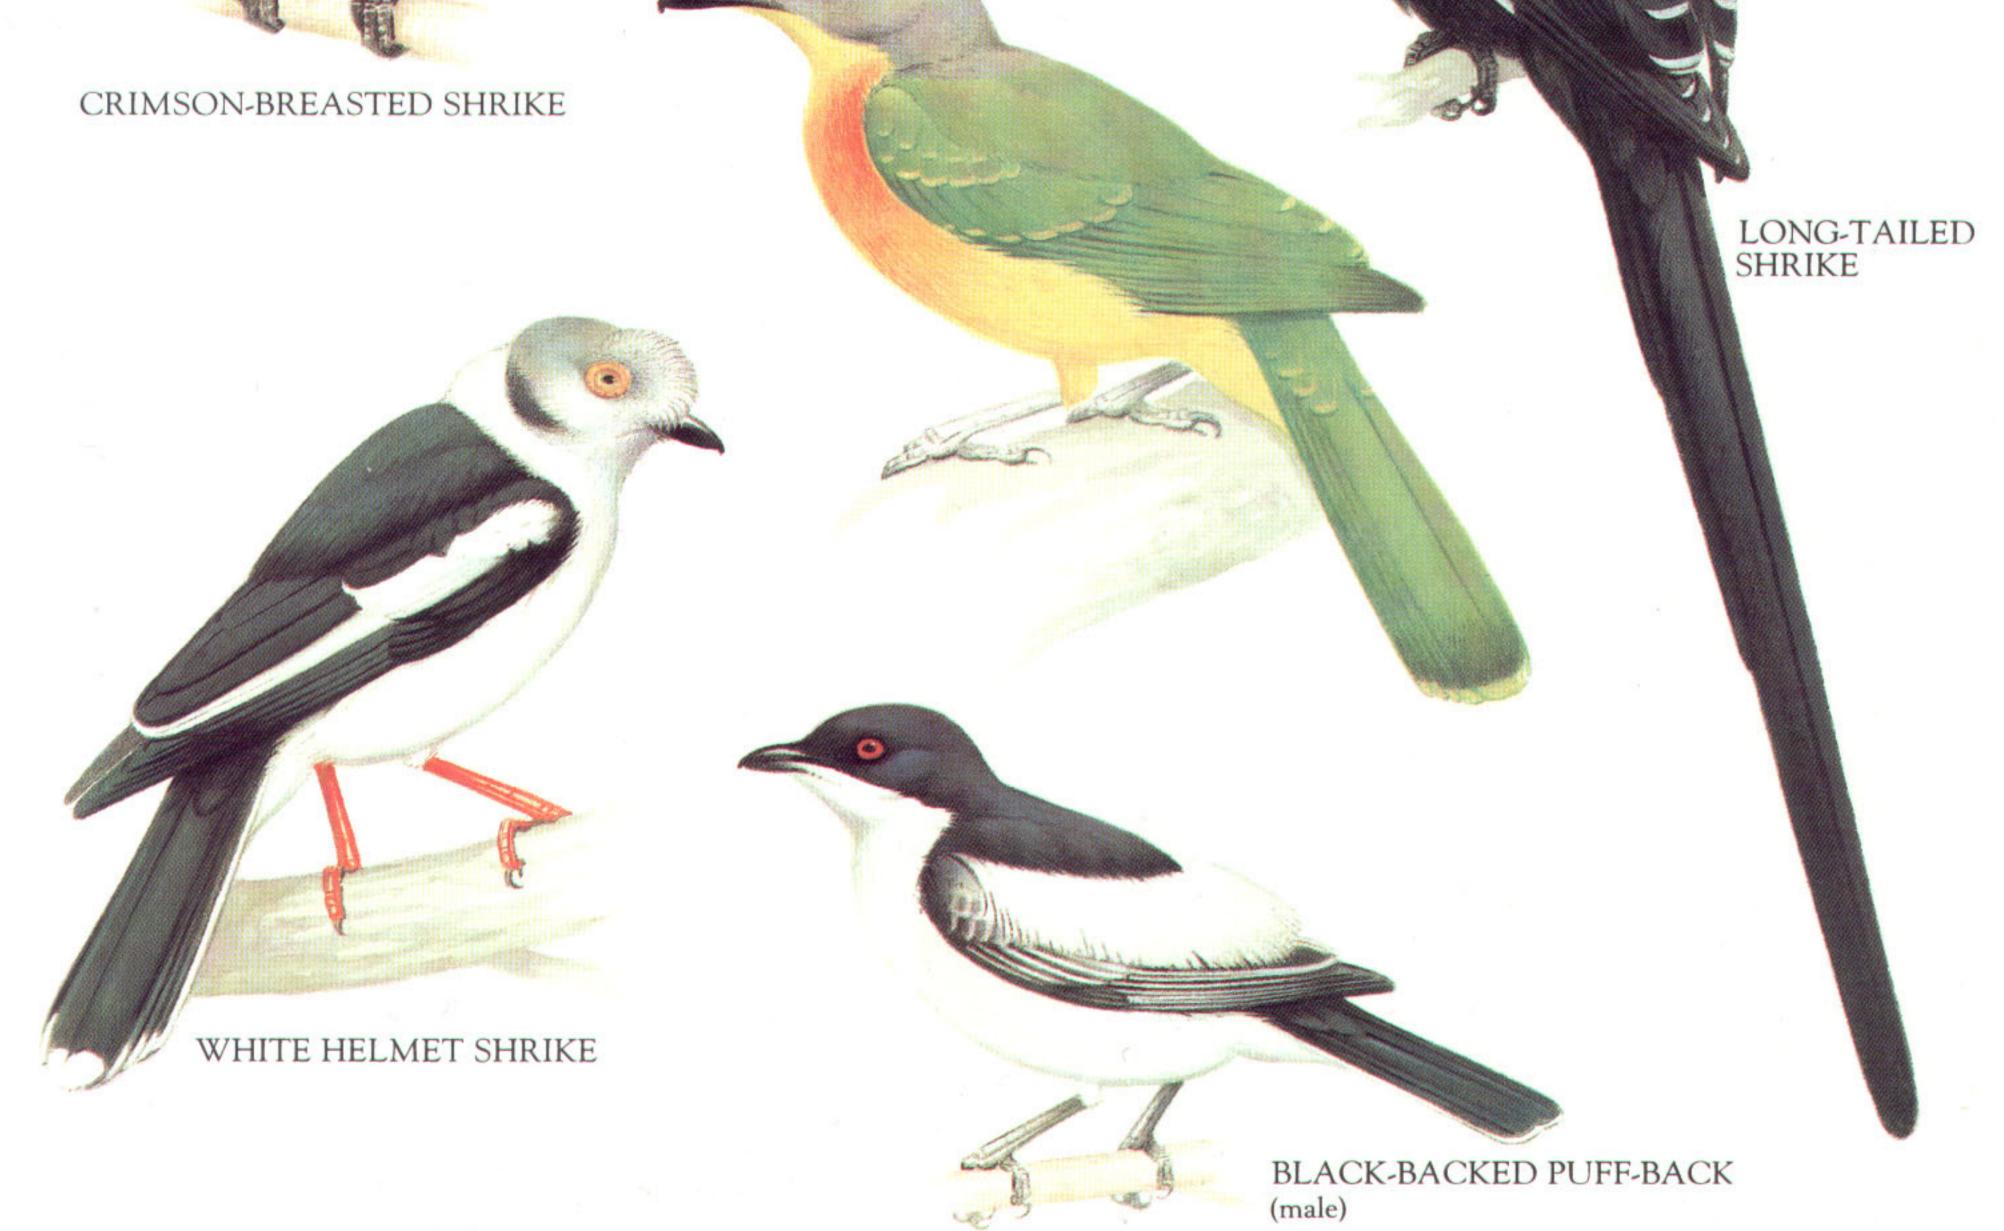

#### GREAT GREY SHRIKE (male)

GREY-HEADED BUSH-SHRIKE

.

GREY HYPOCOLIUS (male)