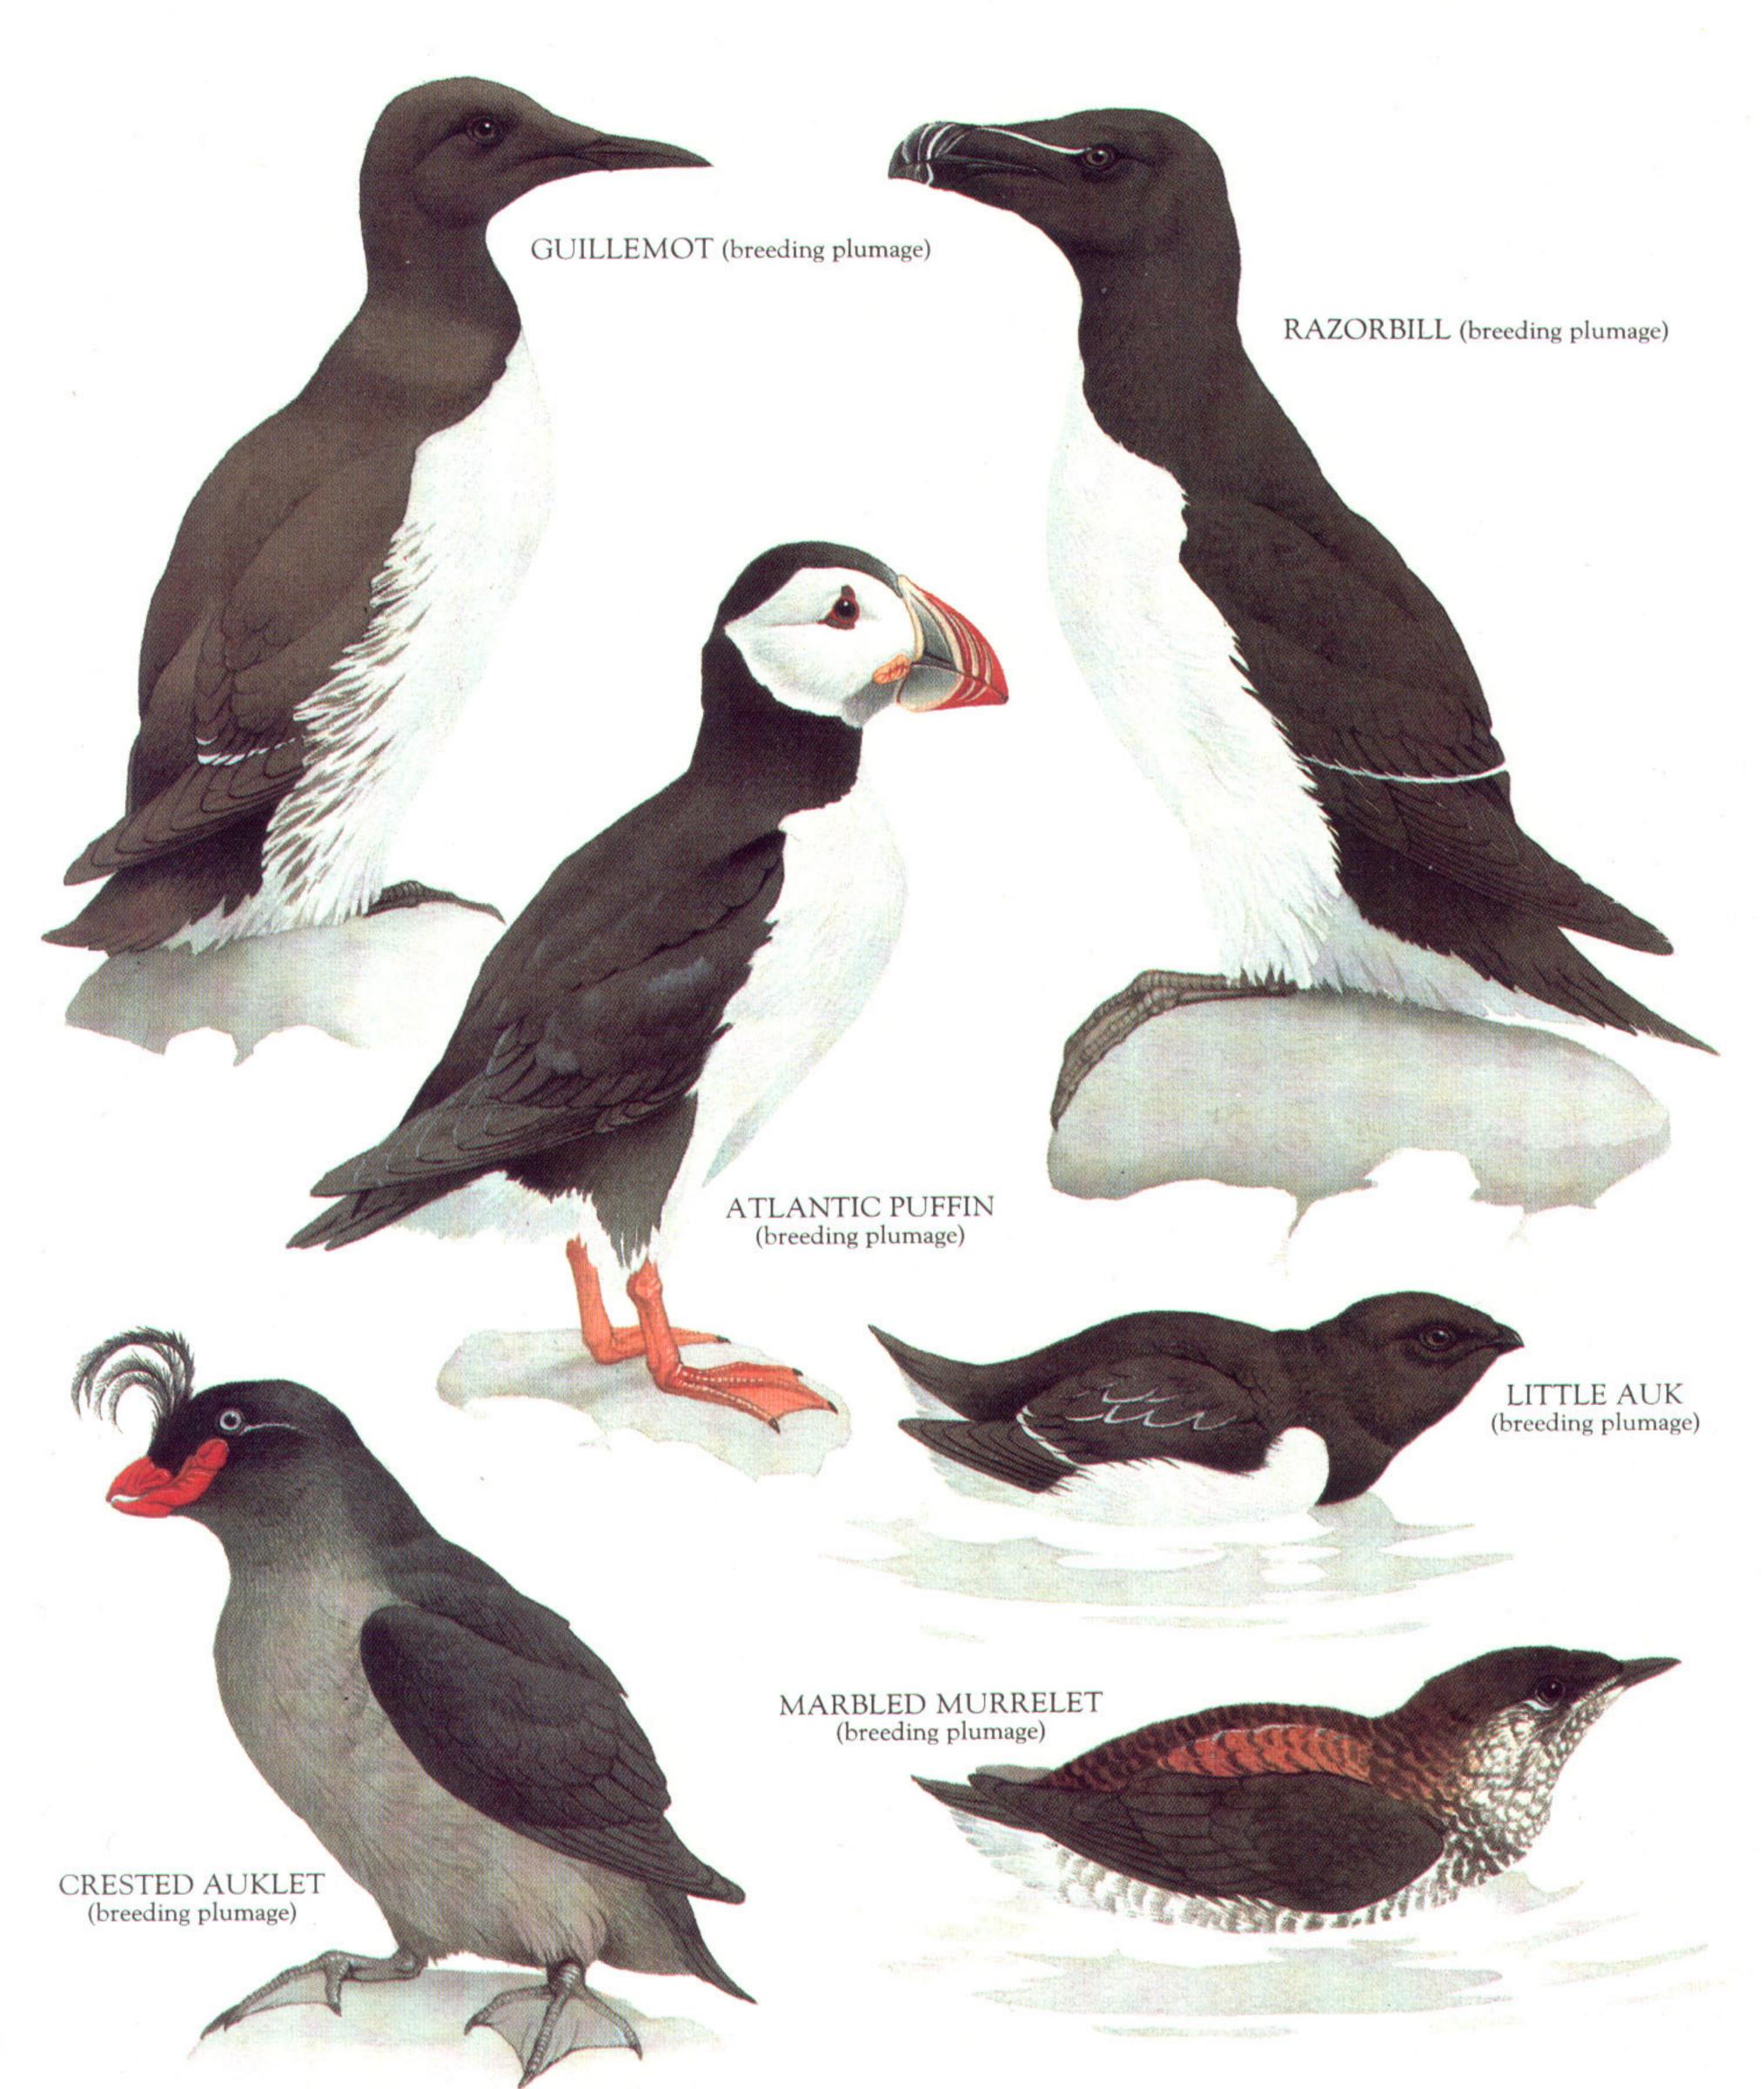

#### GREAT SHORE PLOVER

IBISBILL

STONE CURLEW

HERRING GULL

COMMON TERN

COMMON NODDY

BLACK-HEADED GULL (breeding plumage)

BLACK SKIMMER