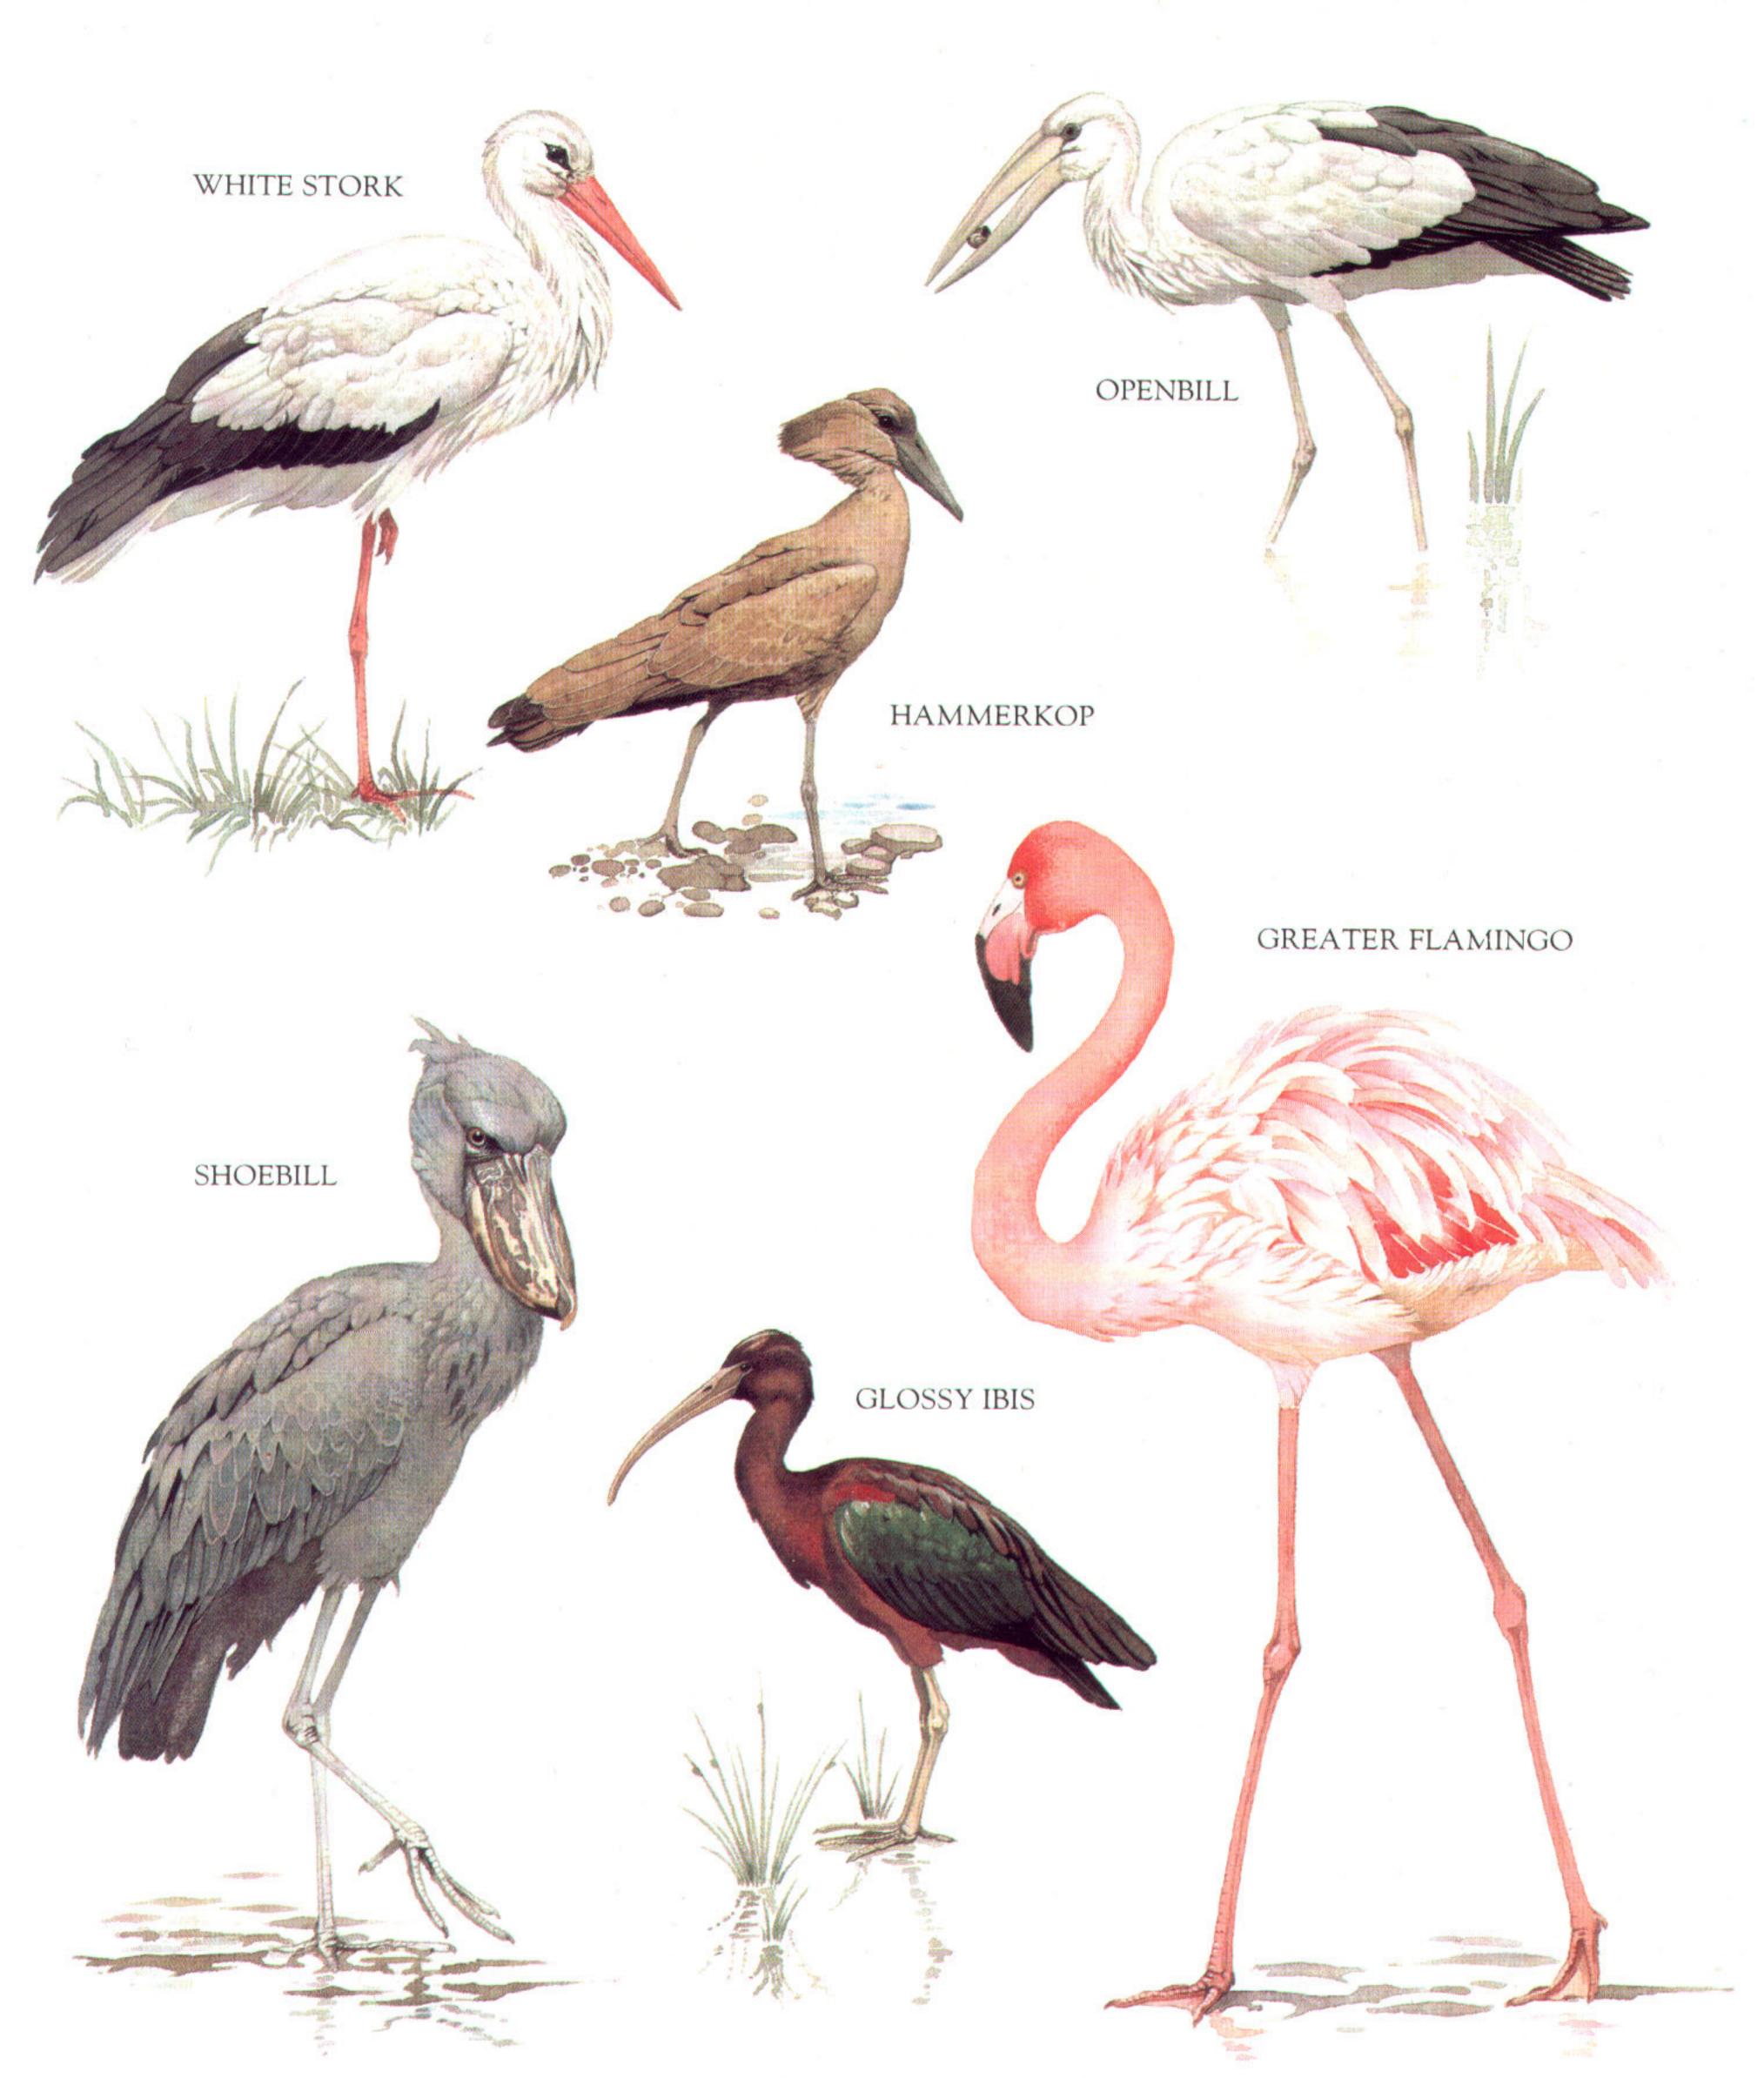

#### WANDERING ALBATROSS

#### LIGHT-MANTLED SOOTY ALBATROSS

### MOTTLED PETREL

#### MANX SHEARWATER

FULMAR

BROAD-BILLED PRION



BLACK STORM PETREL

STORM PETREL







#### NORTHERN GANNET

BROWN BOOBY

#### BROWN PELICAN

#### GREAT WHITE PELICAN















MAGPIE GOOSE

GREYLAG GOOSE

#### WHITE-FACED WHISTLING DUCK

SHELDUCK (male)





## CALIFORNIA CONDOR

TURKEY VULTURE

0.

OSPREY



KING VULTURE



























#### WHOOPING CRANE

LIMPKIN

PLAINS-WANDERER

ANDALUSIAN HEMIPODE

CROWNED CRANE











AMERICAN GOLDEN PLOVER (summer plumage)

WRYBILL

COMMON OYSTERCATCHER

GREATER PAINTED SNIPE (female)

> RINGED PLOVER (summer plumage)

10 N.S.





1.4





BLACK-WINGED STILT

#### GREAT SHORE PLOVER

IBISBILL

STONE CURLEW





HERRING GULL

COMMON TERN

COMMON NODDY

BLACK-HEADED GULL (breeding plumage)

BLACK SKIMMER









SCALY-BREASTED GROUND DOVE (male)

BLUE-HEADED QUAIL DOVE





#### NUTMEG PIGEON

SUPERB FRUIT DOVE (male)

DIAMOND DOVE





. +

























POORWILL

NIGHTJAR (male)



# LYRE-T