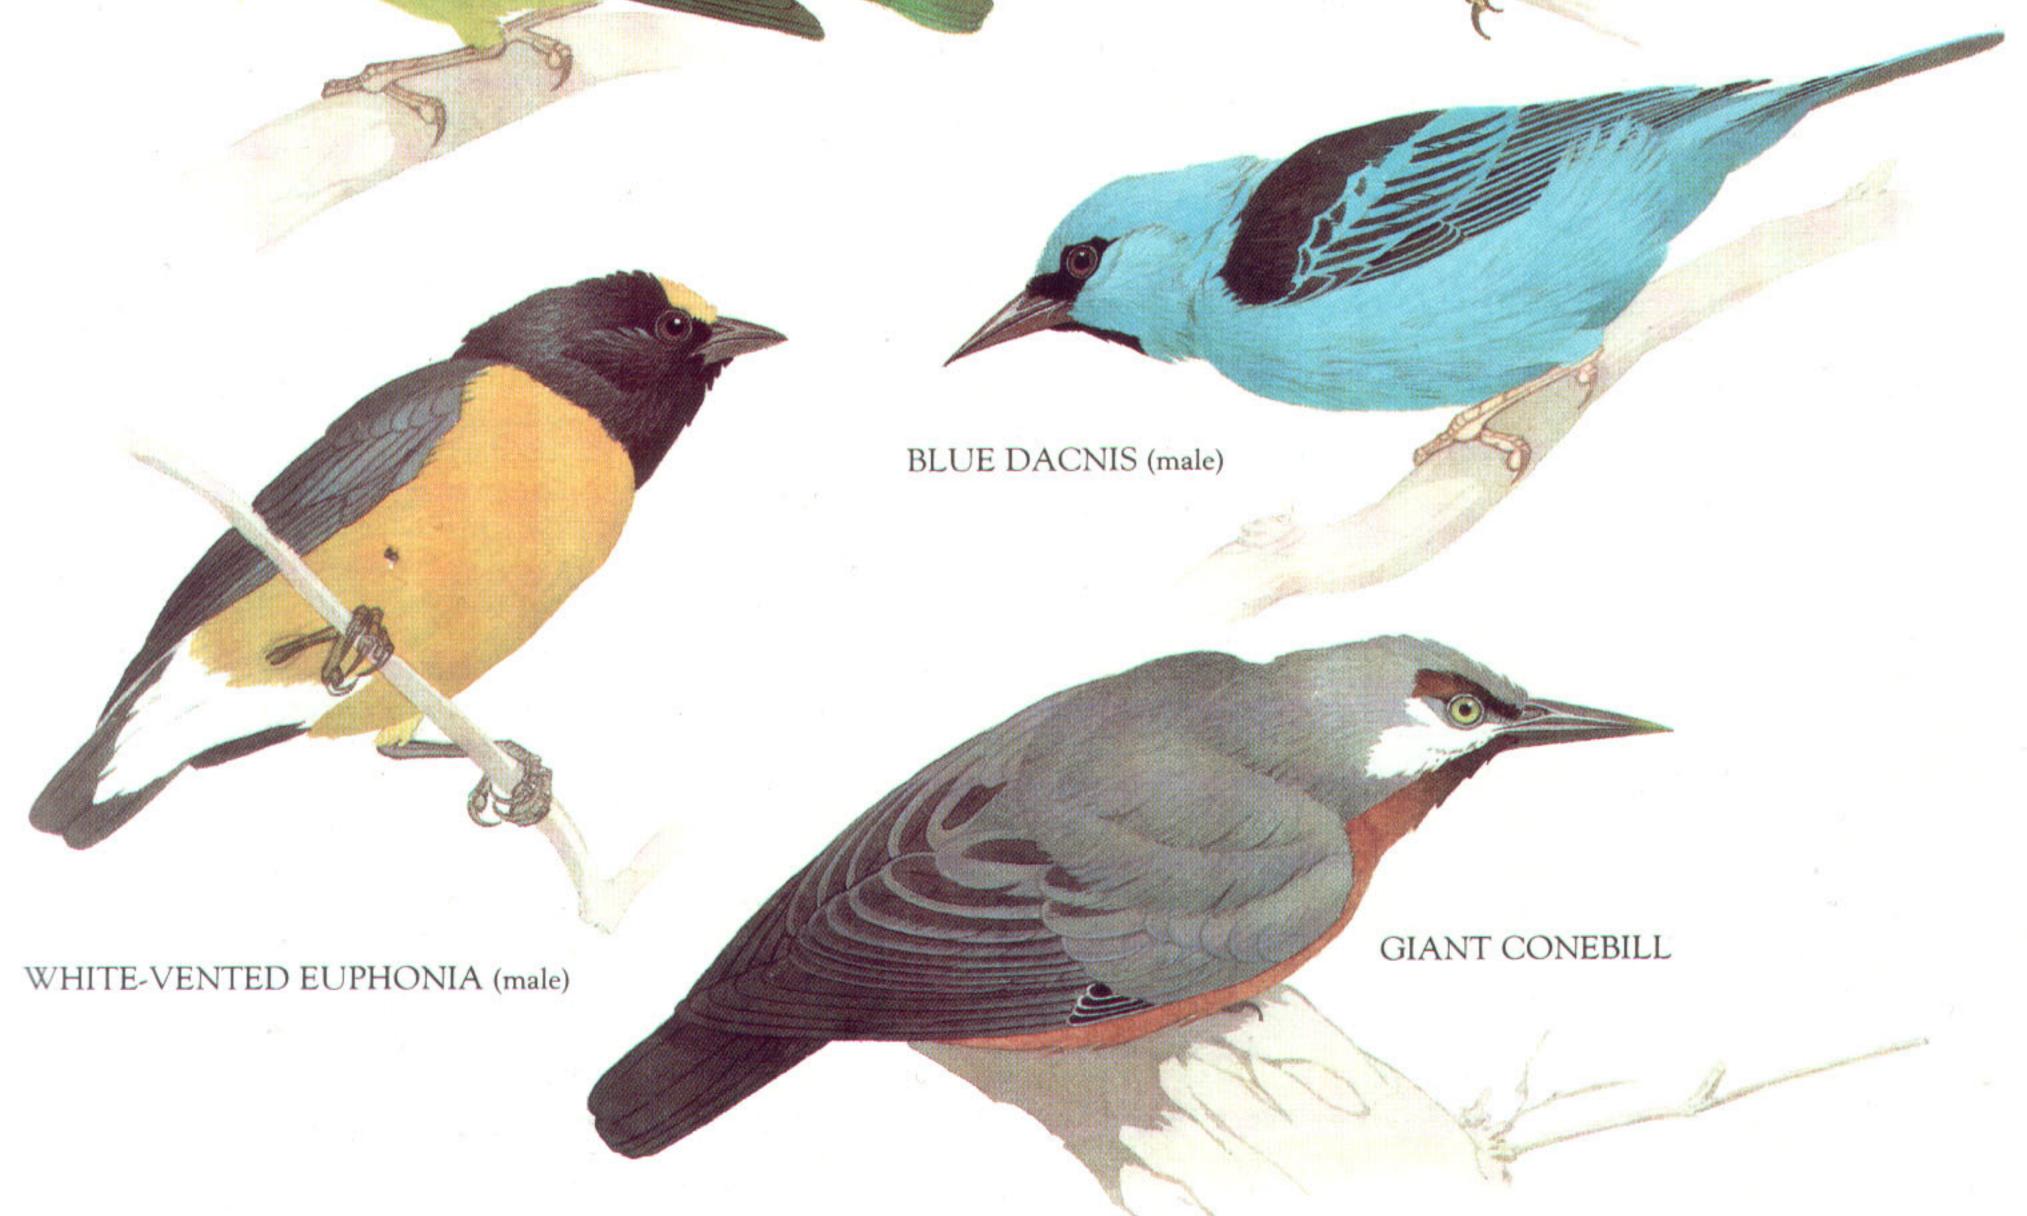

### SILVER-BEAKED TANAGER (male)

PARADISE TANAGER

BLUE-CROWNED CHLOROPHONIA (male)

> PURPLE HONEYCREEPER (male)