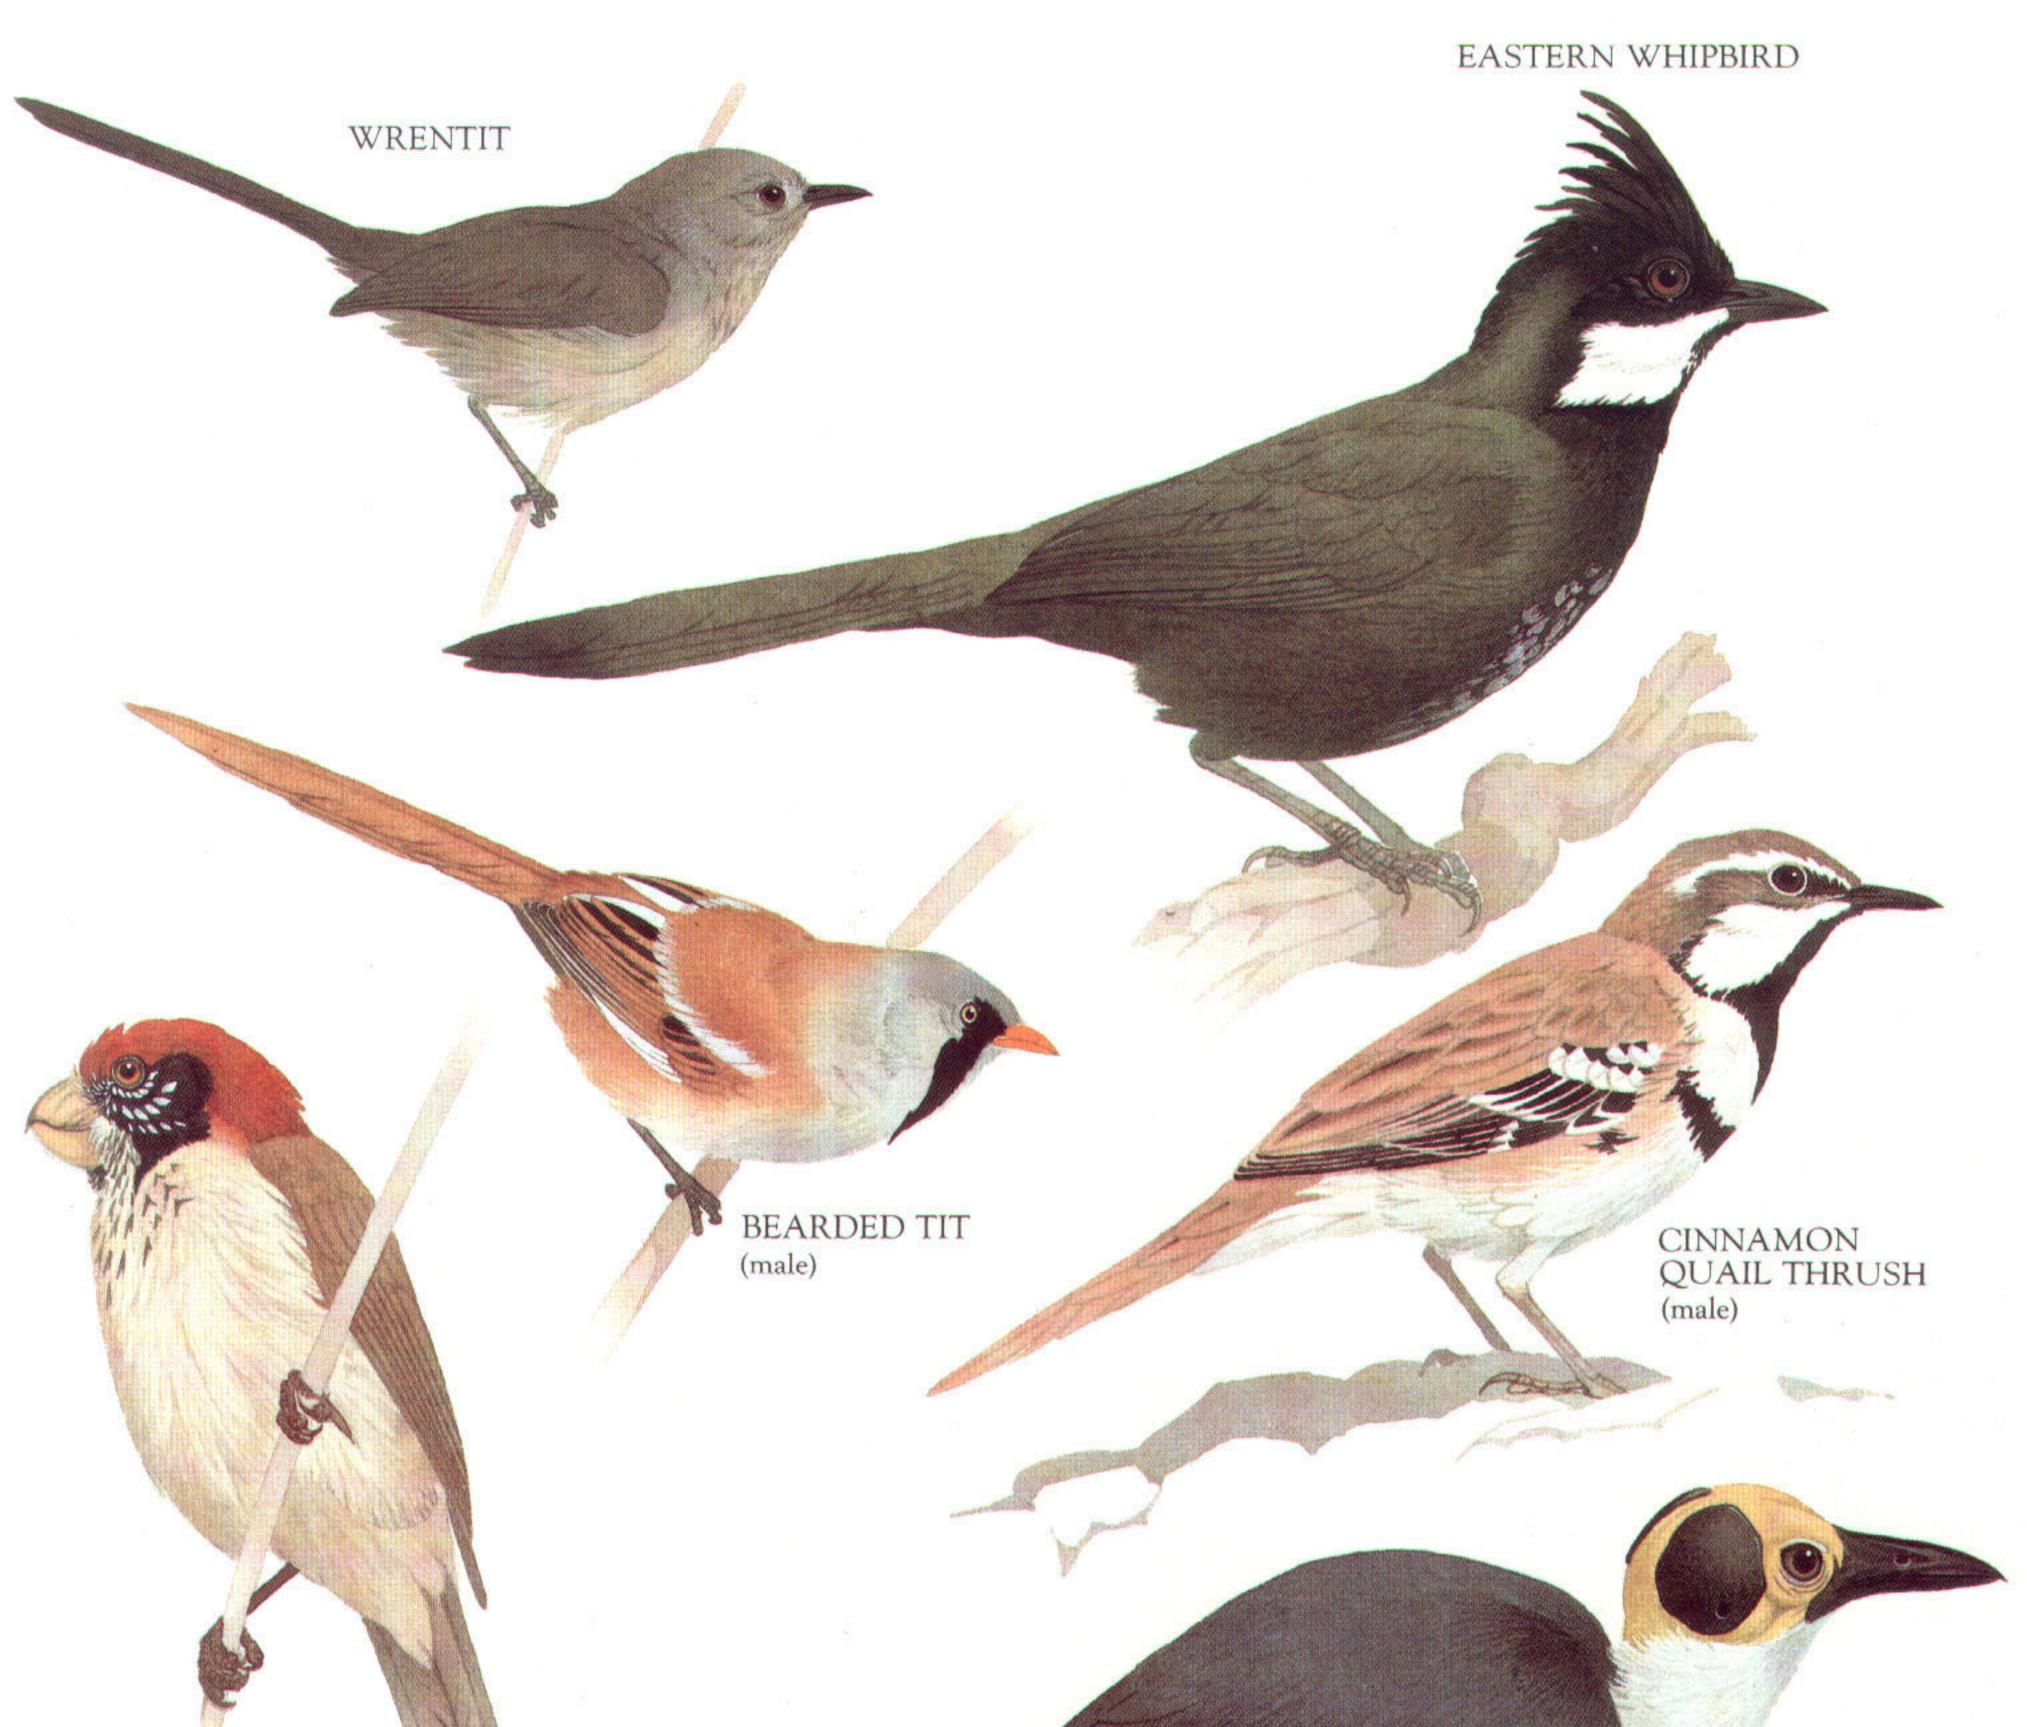

# GREY SILKY FLYCATCHER (male)

PALMCHAT

LONG-BILLED MARSH WREN

TIDIA

HOUSE WREN

## BEWICK'S WREN

ROCK WREN

C L

Chip