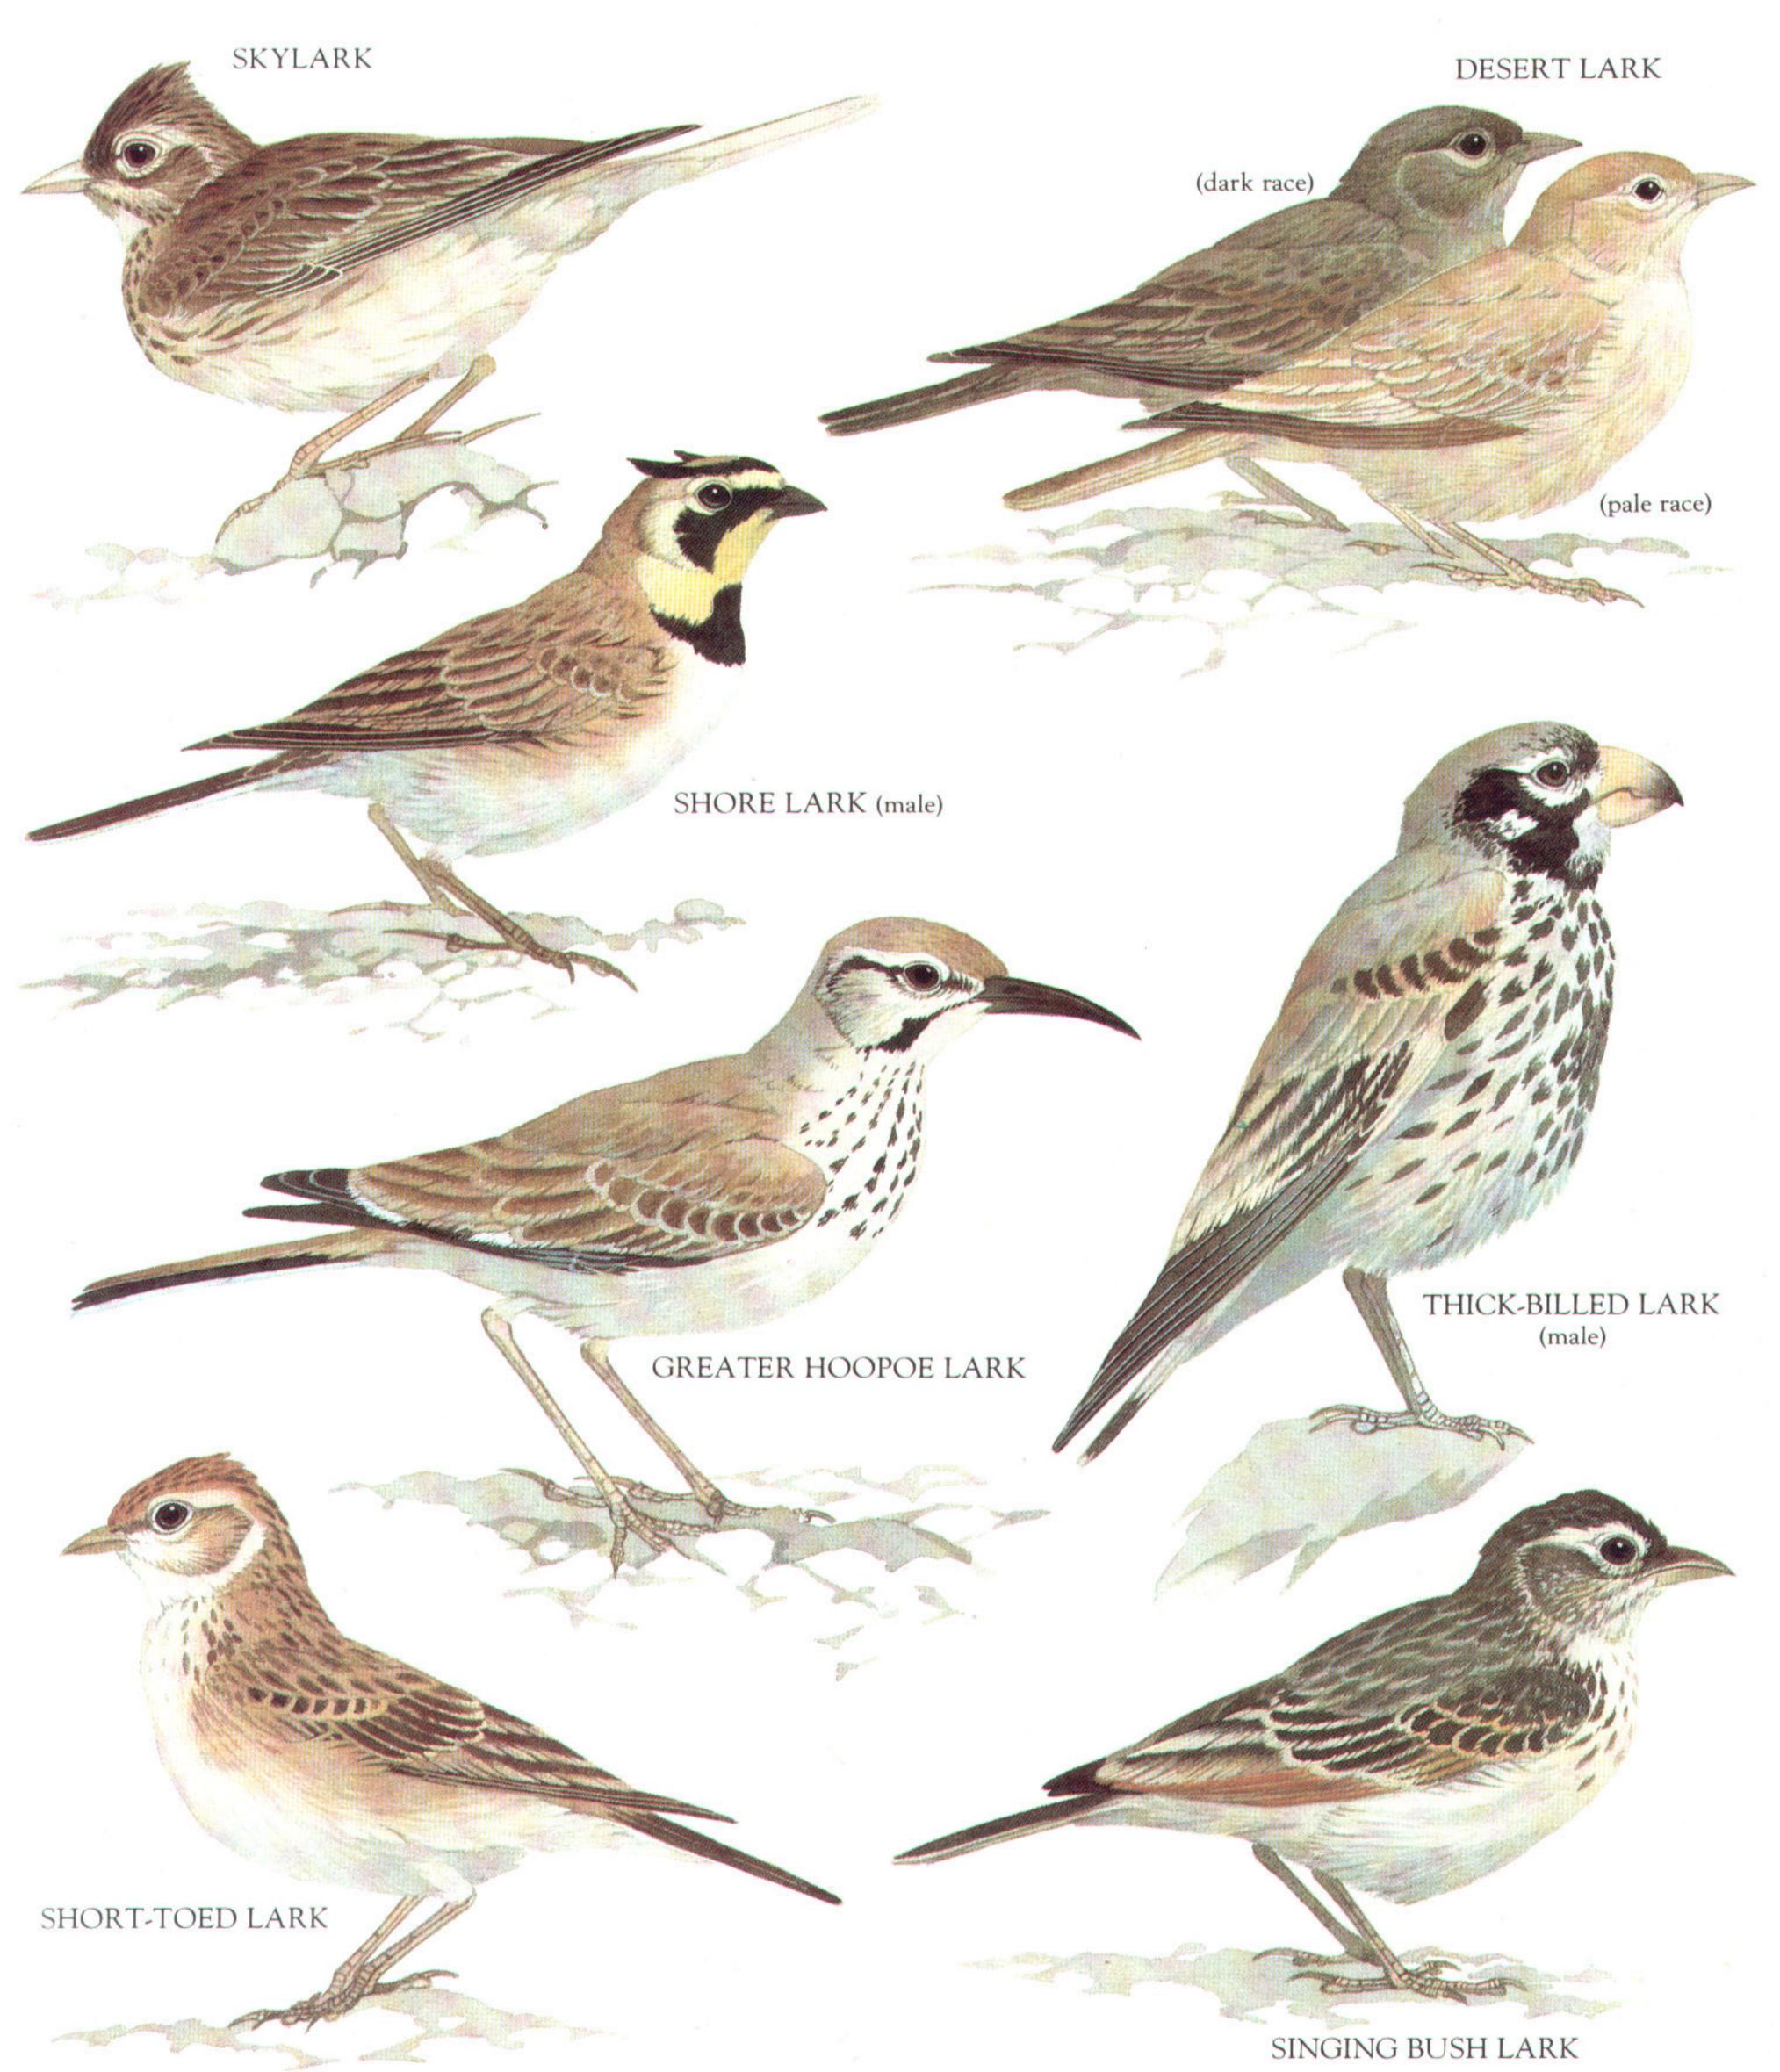

NE CURLEW





HERRING GULL

COMMON TERN

COMMON NODDY

BLACK-HEADED GULL (breeding plumage)

BLACK SKIMMER









SCALY-BREASTED GROUND DOVE (male)

BLUE-HEADED QUAIL DOVE





#### NUTMEG PIGEON

SUPERB FRUIT DOVE (male)

DIAMOND DOVE





. +

























POORWILL

NIGHTJAR (male)



# LYRE-TAILED NIGHTJAR (male)

PAURAQUE (male)



















# SHORT-LEGGED GROUND ROLLER

ROLLER









COPPERSMITH BARBET

GREATER HONEYGUIDE

WHITE-NECKED PUFFBIRD







COMMON FLICKER

YELLOW-BELLIED SAPSUCKER



1

(male)





#### PLAIN XENOPS

**RED-FACED SPINETAIL** 

LARKLIKE BUSHRUNNER



BARRED WOODCREEPER

**RED-BILLED SCYTHEBILL** 

OLIVACEOUS WOODCREEPER LONG-BILLED WOODCREEPER













OCHRE-BELLIED FLYCATCHER



COMMON

TODY-FLYCATCHER

# GREAT SHRIKE TYRANT











PURPLE MARTIN (male)

BLUE ROUGH-WINGED SWALLOW (male)

WHITE-EYED RIVER MARTIN







#### 





### WHITE-THROATED BULBUL

YELLOW-BELLIED GREENBUL

CRESTED FINCHBILL

**RED-WHISKERED BULBUL** 







HOOK-BILLED BULBUL

FAIRY BLUEBIRD (male)

#### GREAT GREY SHRIKE (male)



GREY-HEADED BUSH-SHRIKE

.







GREY HYPOCOLIUS (male)

# GREY SILKY FLYCATCHER (male)

PALMCHAT





LONG-BILLED MARSH WREN

TIDIA

HOUSE WREN

## BEWICK'S WREN

ROCK WREN

C L

Chip





### CALIFORNIA THRASHER



DUNNOCK





FIRE-CRESTED ALETHE

NIGHTINGALE







# AMERICAN ROBIN (male)





ISLAND THRUSH (male)

CAPE ROCK-THRUSH (male)

VEERY

WHITE'S THRUSH



LARGE WREN-BABBLER

CHESTNUT-CAPPED BABBLER

YELLOW-EYED BABBLER

CORAL-BILLED SCIMITAR-BABBLER



RED-BILLED LEIOTHRIX (male)

WHITE-CRESTED LAUG