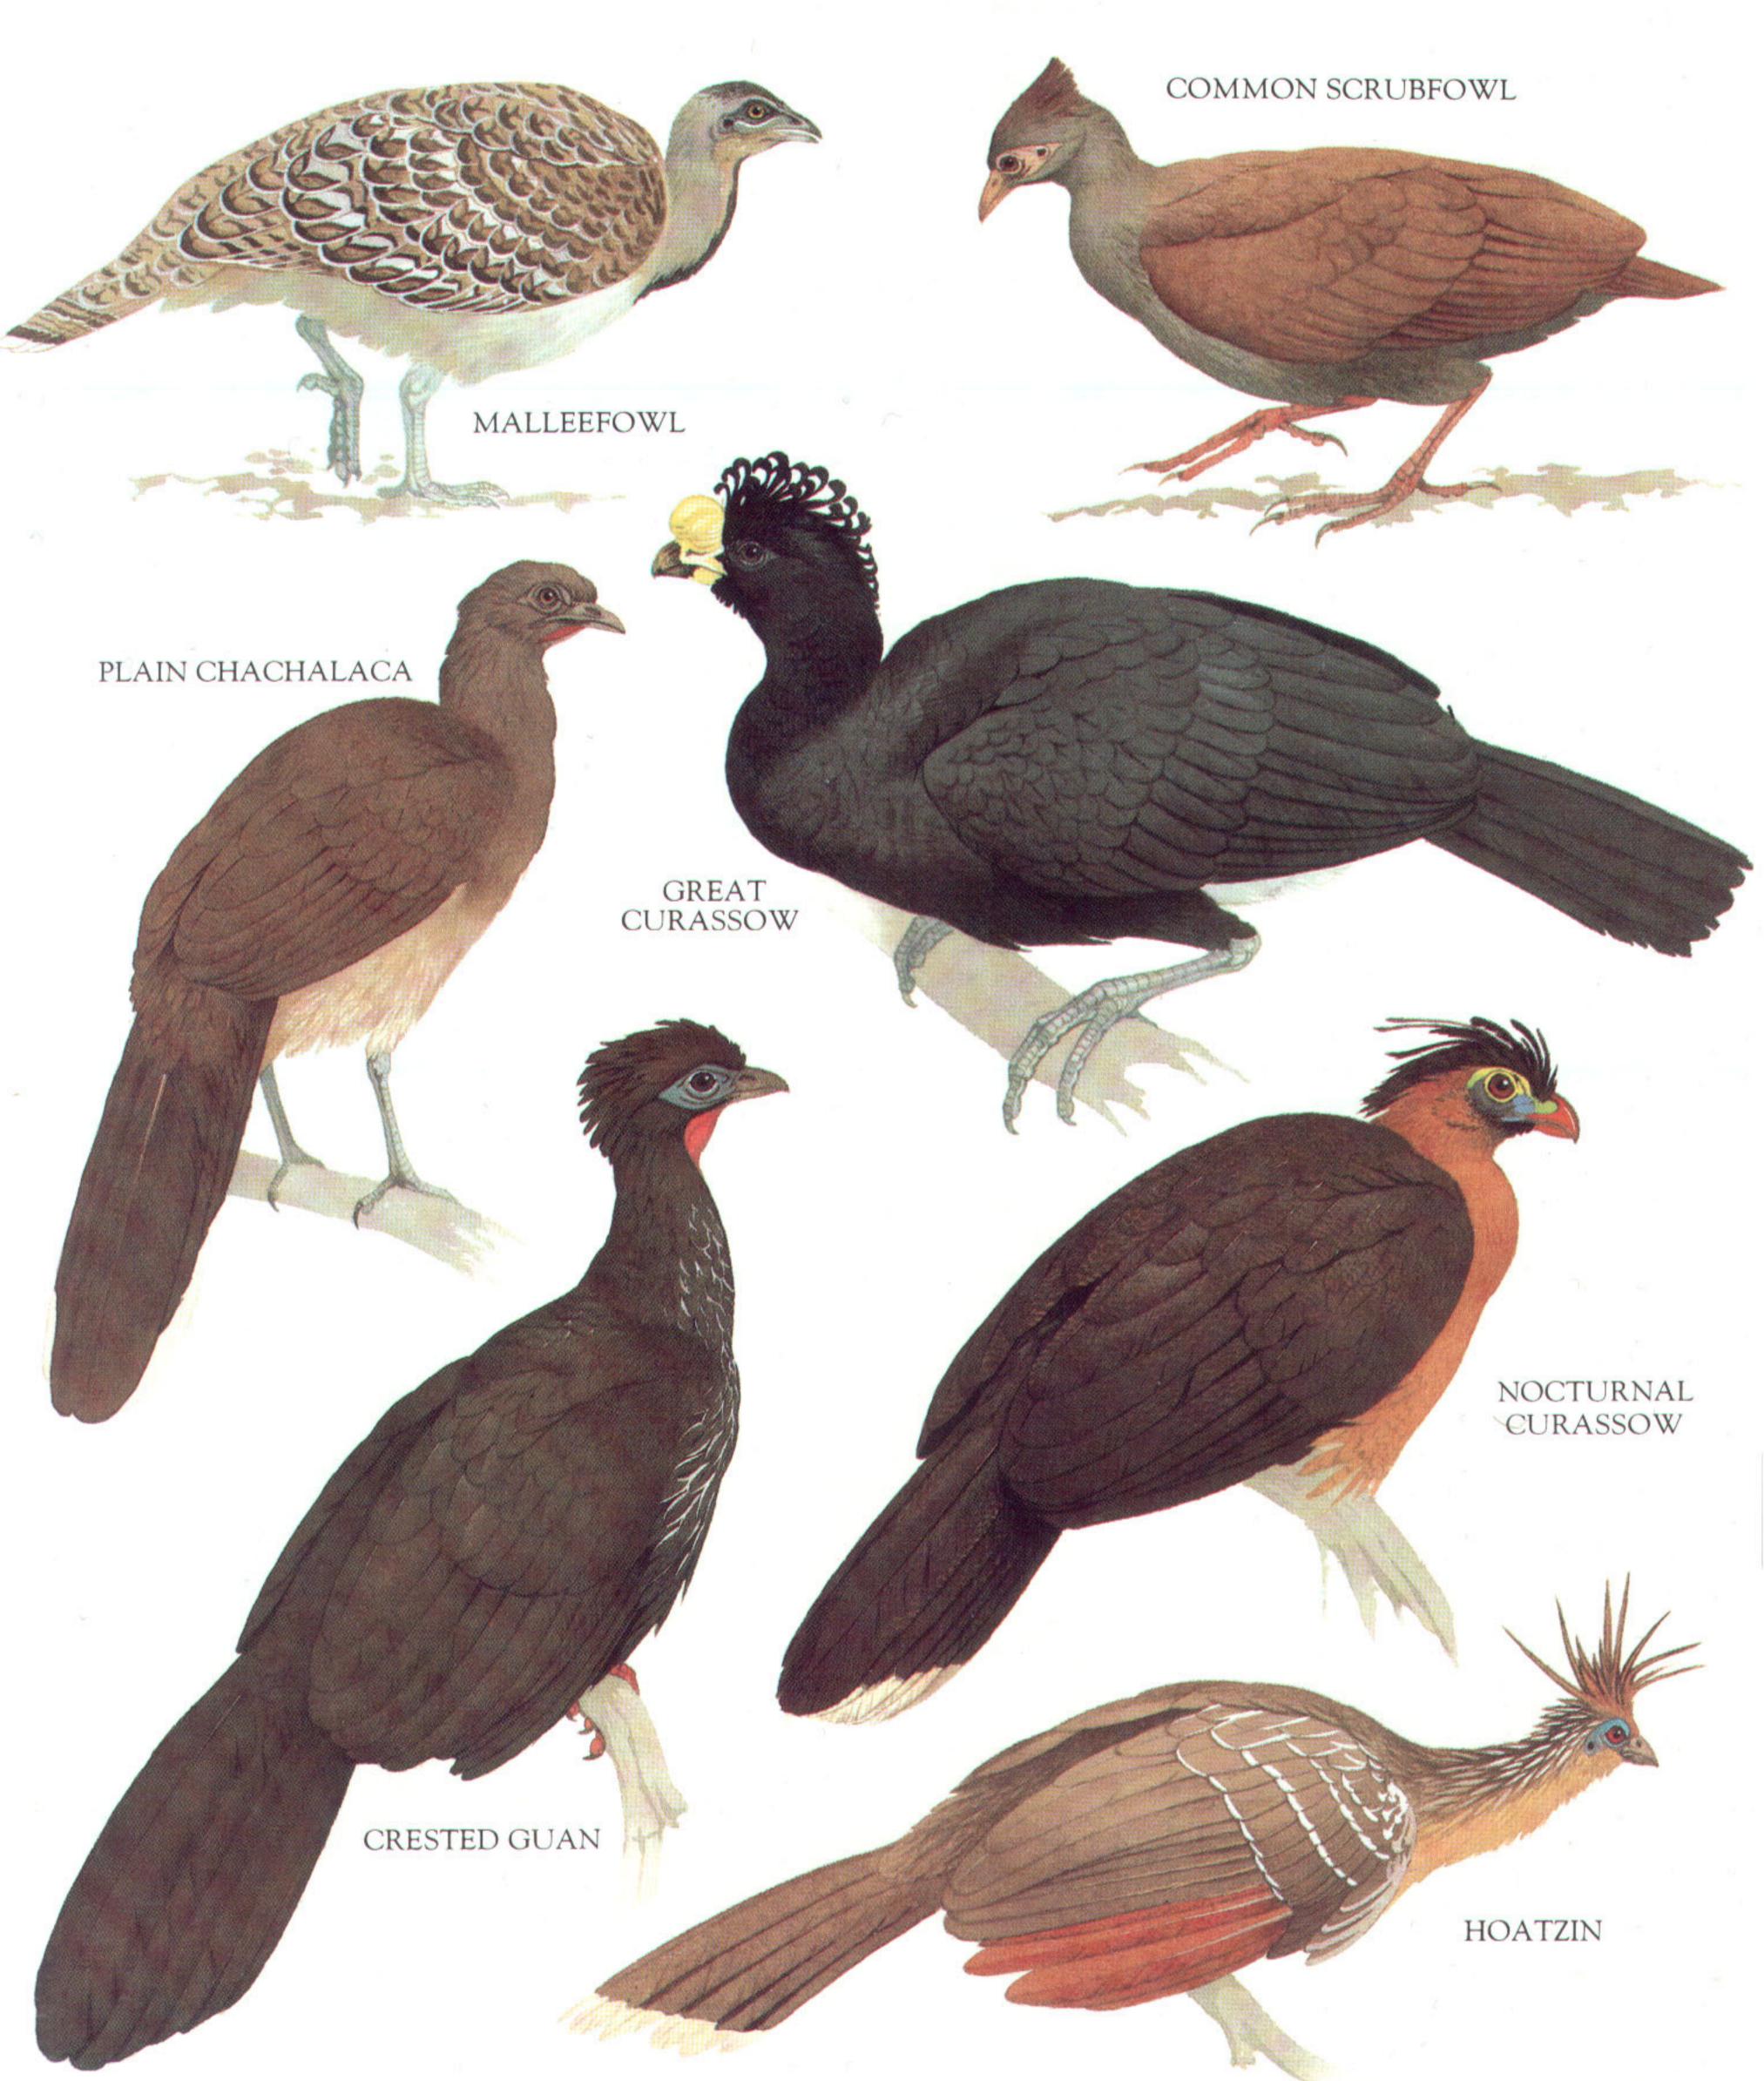

#### WHOOPING CRANE

LIMPKIN

PLAINS-WANDERER

ANDALUSIAN HEMIPODE

CROWNED CRANE

AMERICAN GOLDEN PLOVER (summer plumage)

WRYBILL

COMMON OYSTERCATCHER