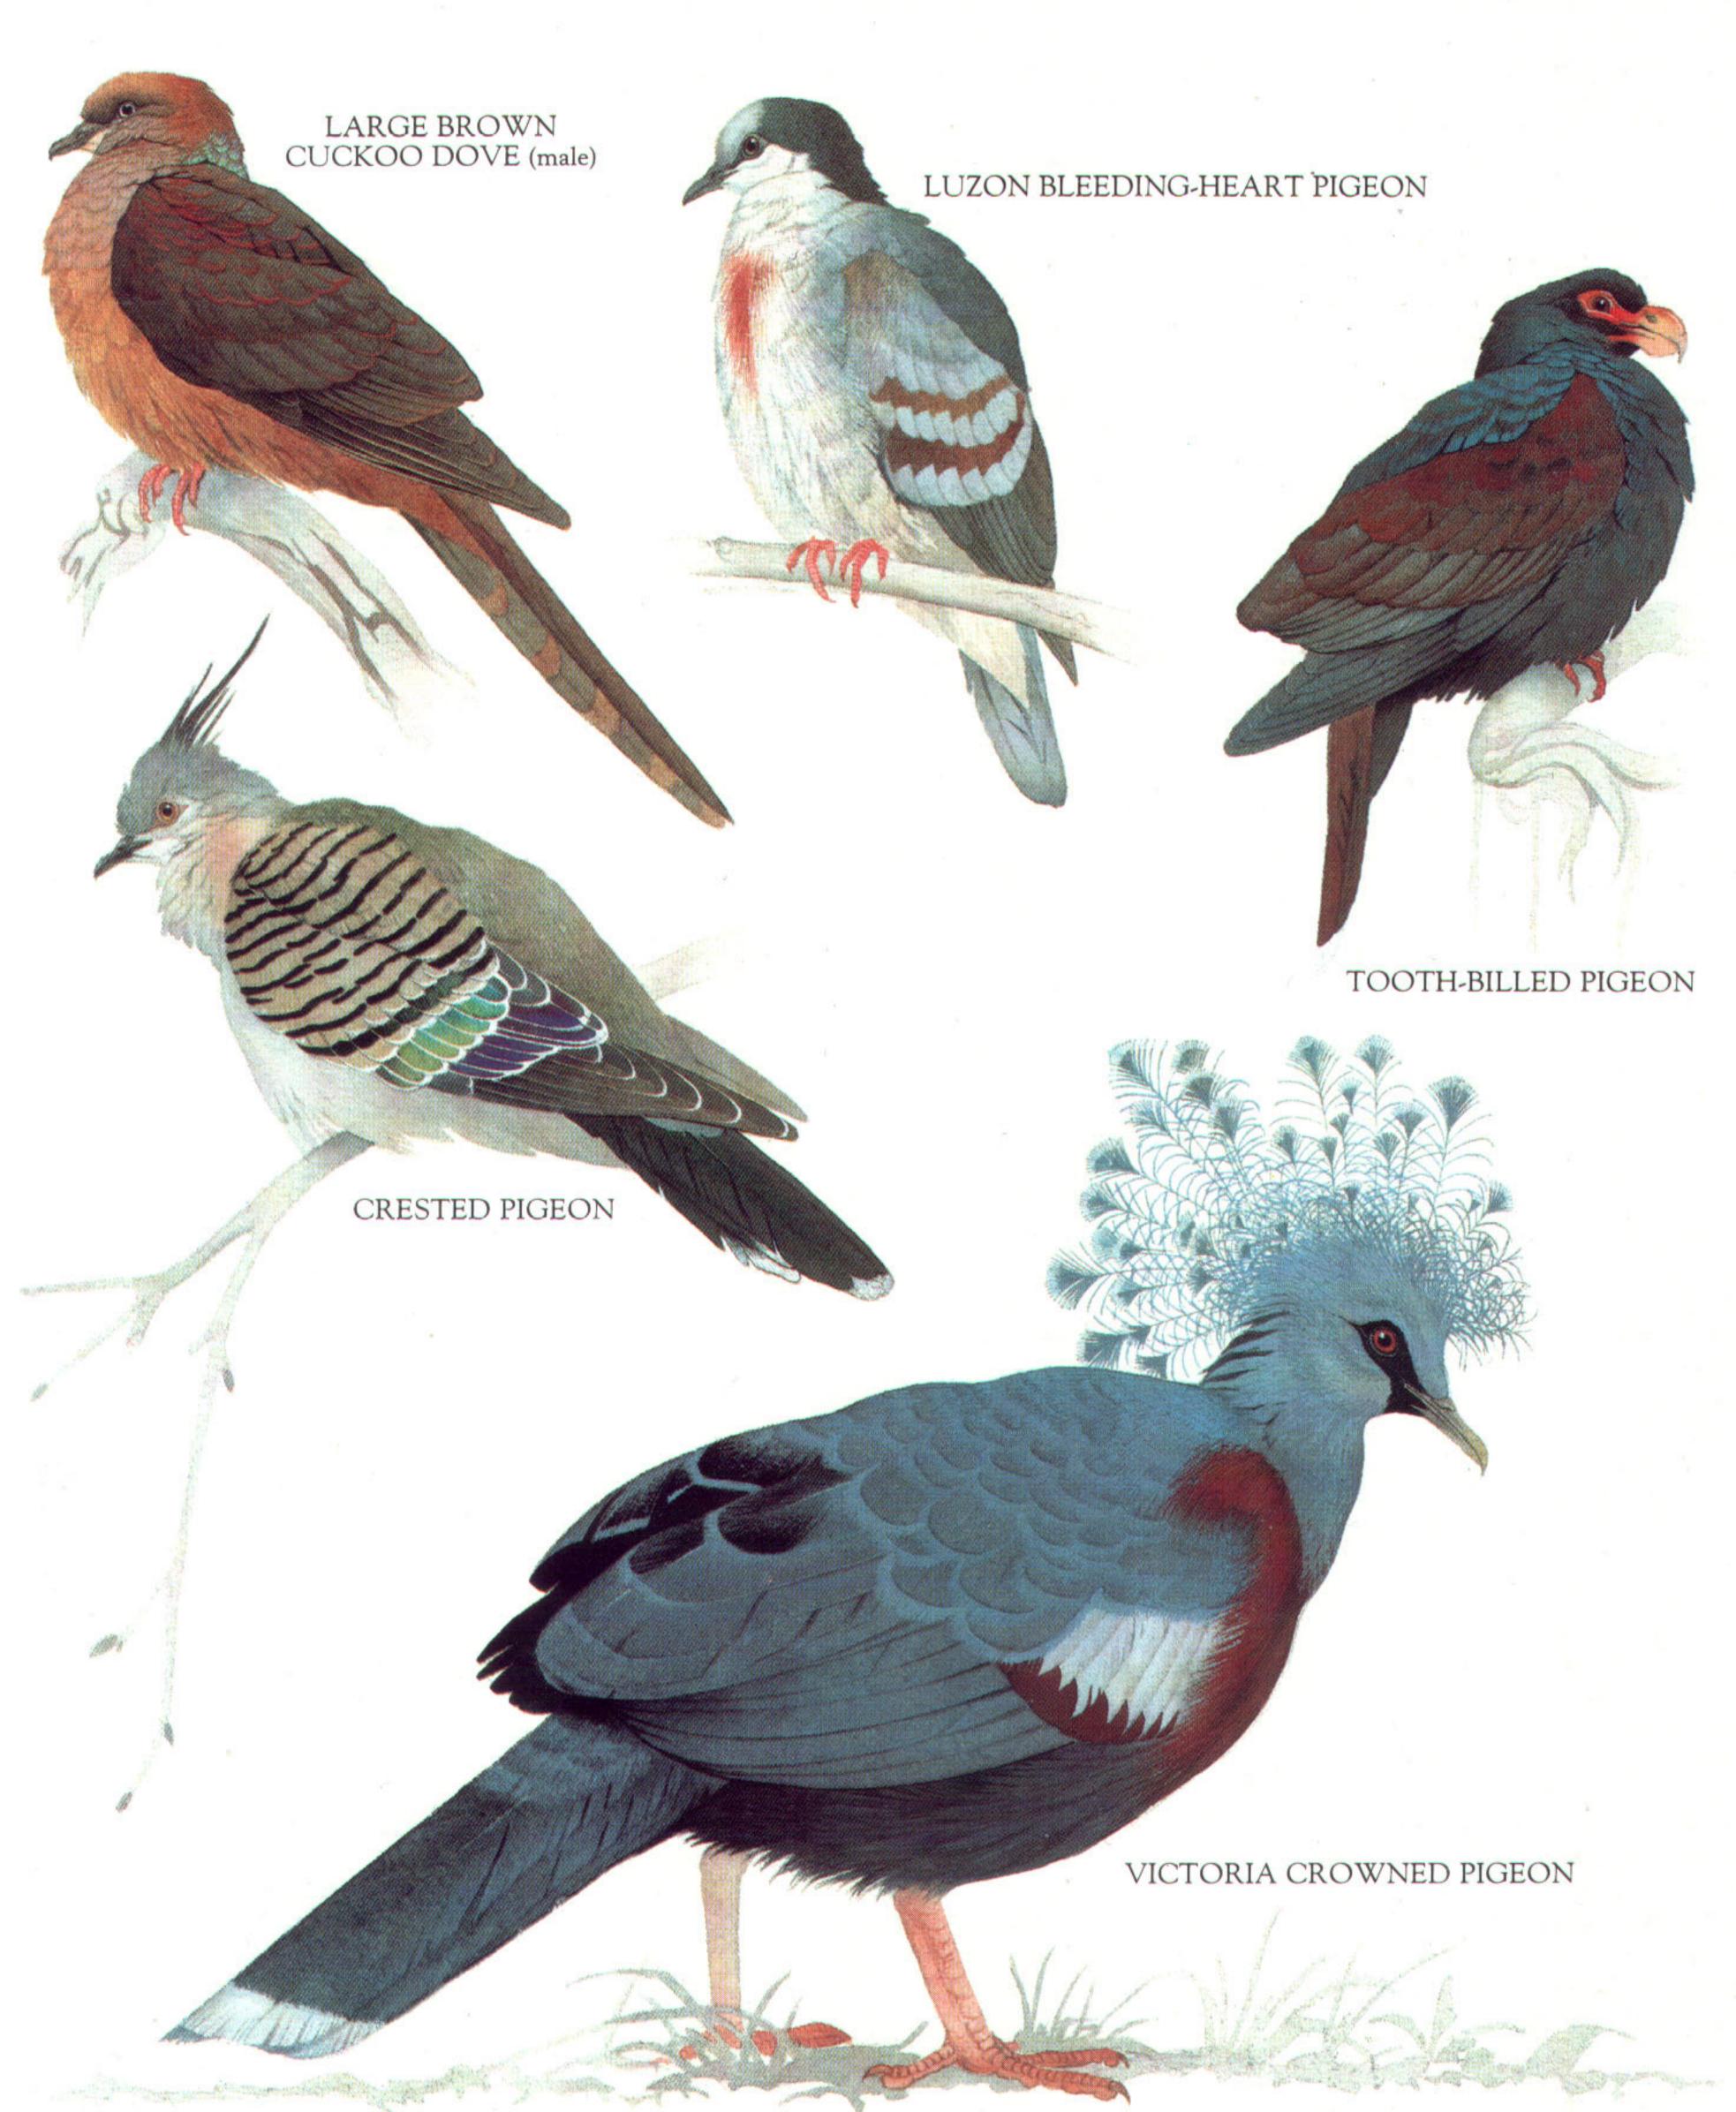

SCALY-BREASTED GROUND DOVE (male)

BLUE-HEADED QUAIL DOVE

#### NUTMEG PIGEON

SUPERB FRUIT DOVE (male)

DIAMOND DOVE

. +

POORWILL

NIGHTJAR (male)