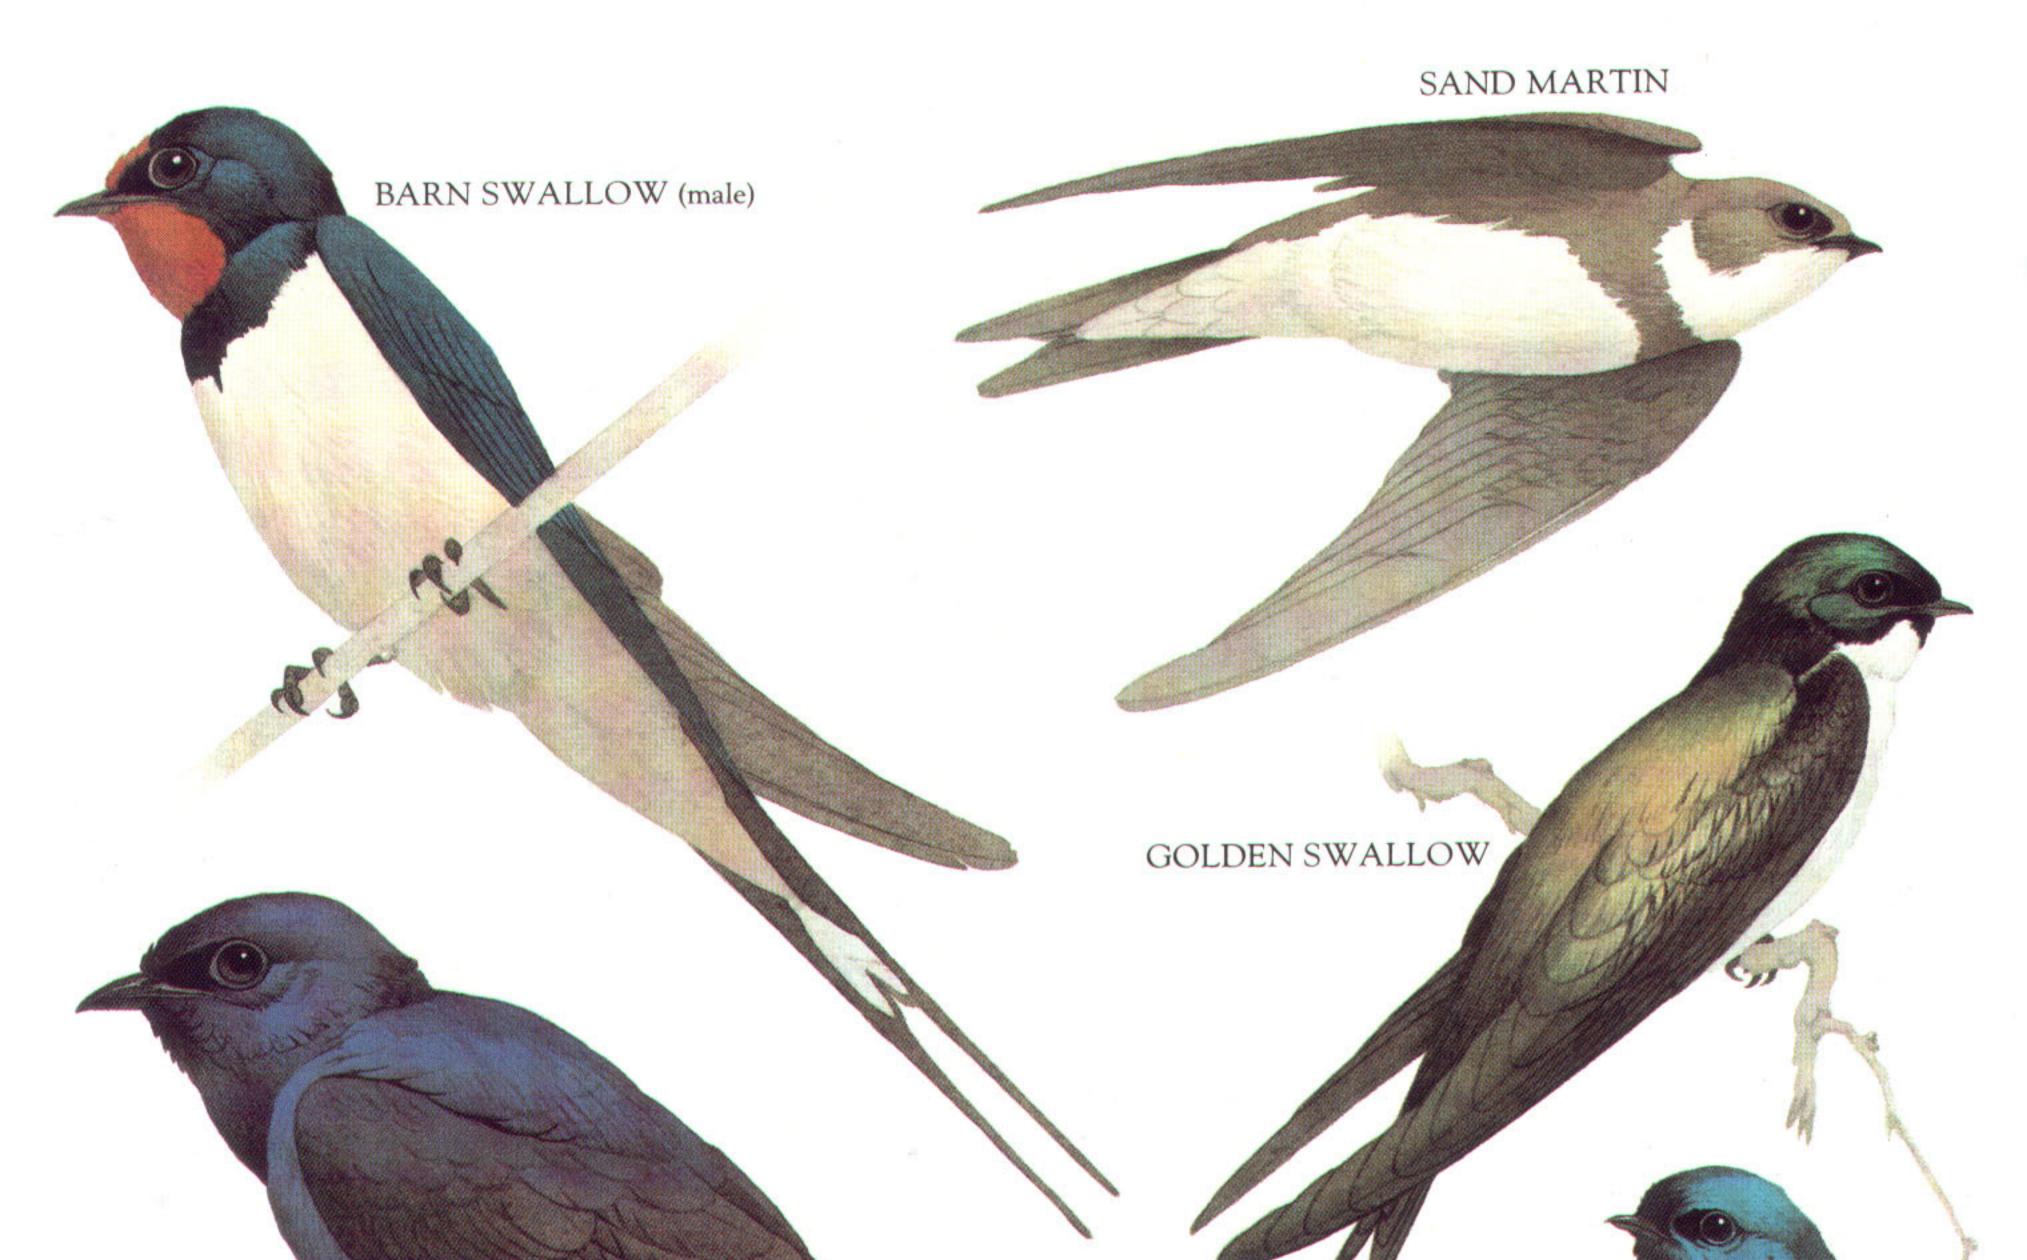

# GREAT SHRIKE TYRANT

PURPLE MARTIN (male)

BLUE ROUGH-WINGED SWALLOW (male)

WHITE-EYED RIVER MARTIN