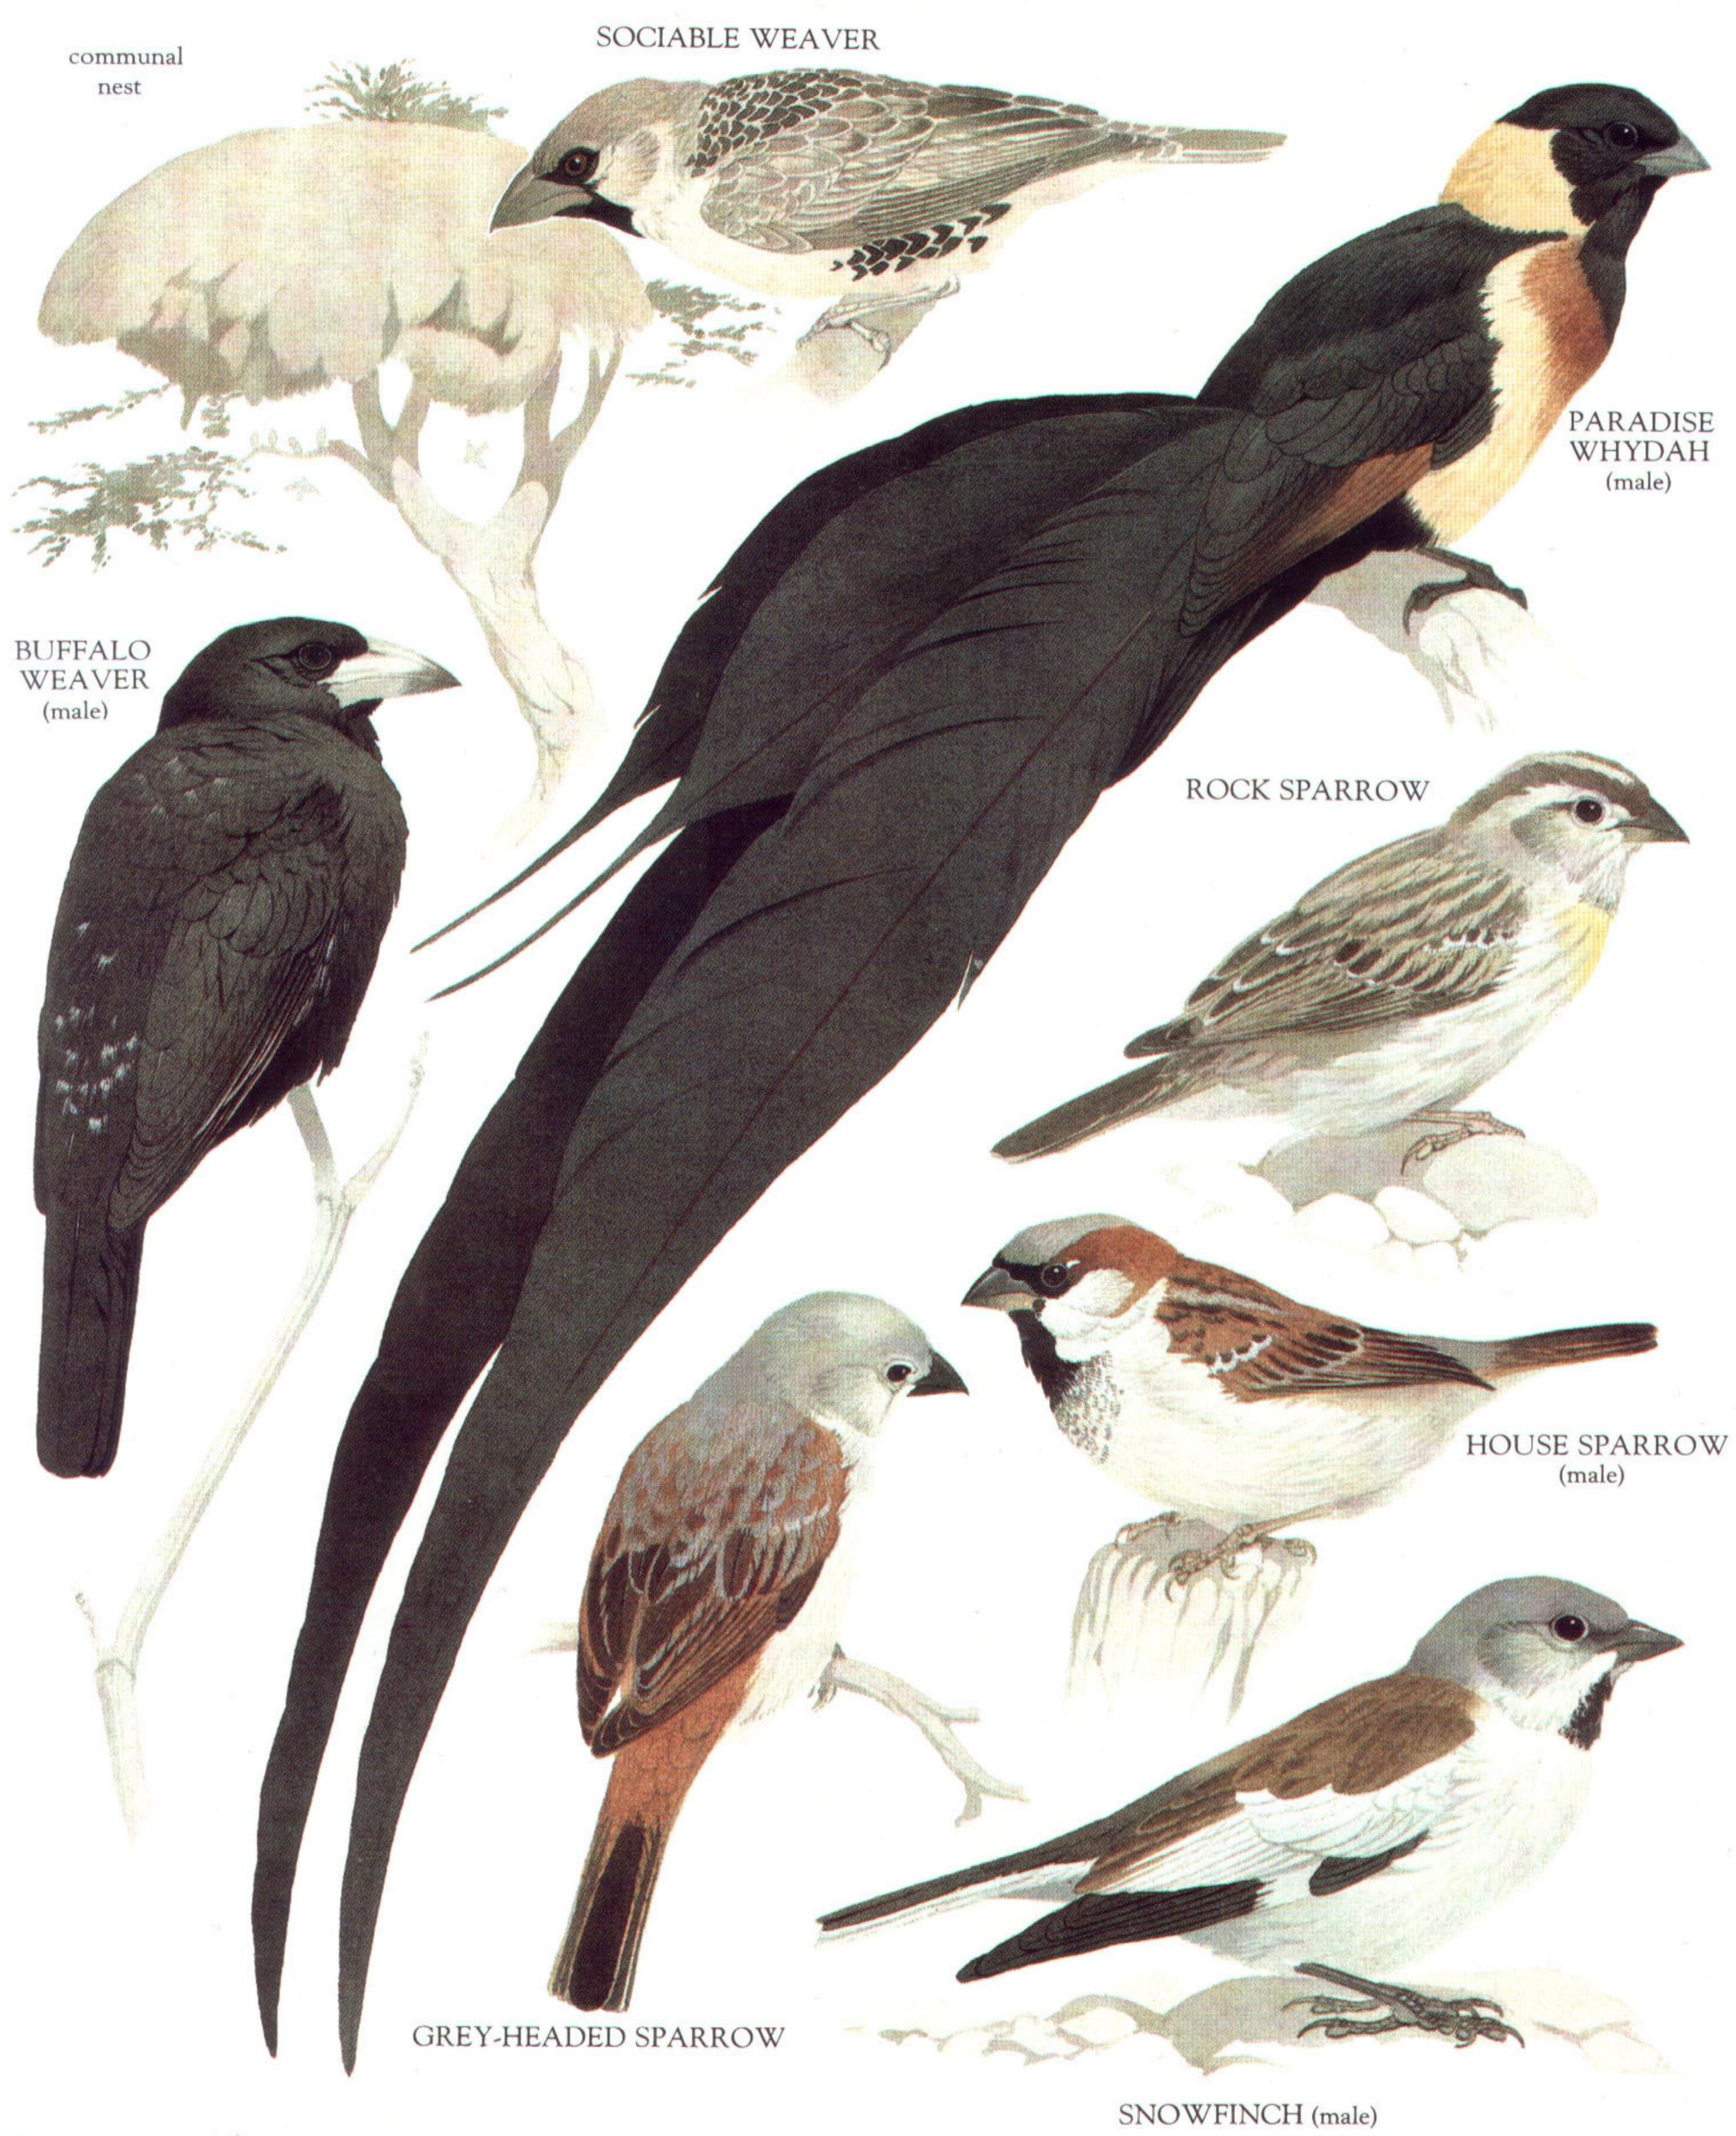

LIE WAGTAIL





#### **RED-BREASTED NUTHATCH**

VARIED SITELLA







LONG-BILLED SPIDERHUNTER (male)



OLIVE-BACKED SUNBIRD (male)











YELLOWHAMMER-(male)

SNOW BUNTING (male)

CHIPPING SPARROW





# WHITE-NAPED BRUSH FINCH













### SILVER-BEAKED TANAGER (male)

PARADISE TANAGER

BLUE-CROWNED CHLOROPHONIA (male)

> PURPLE HONEYCREEPER (male)









### WAGLER'S OROPENDOLA (male)



BROWN-HEADED COWBIRD (male)

YELLOW-RUMPED CACIQUE (male)

> EASTERN MEADOWLARK

COMMON GRACKLE







PINE GROSBEAK (male)

REDPOLL

BULLFINCH (male)

### BLUE-FACED PARROT-FINCH

**RED-BILLED FIRE-FINCH (male)** 

RED-CHEEKED CORDON-BLEU (male)

**RED AVADAVAT** 

(male)



•

GOULDIAN FINCH (male)

JAVA SPARROW

ZEBRA FINCH (male)





RED-HEADED WEAVER (male)

GROSBEAK WEAVER

(male)









# GREATER RACQUET-TAILED DRONGO