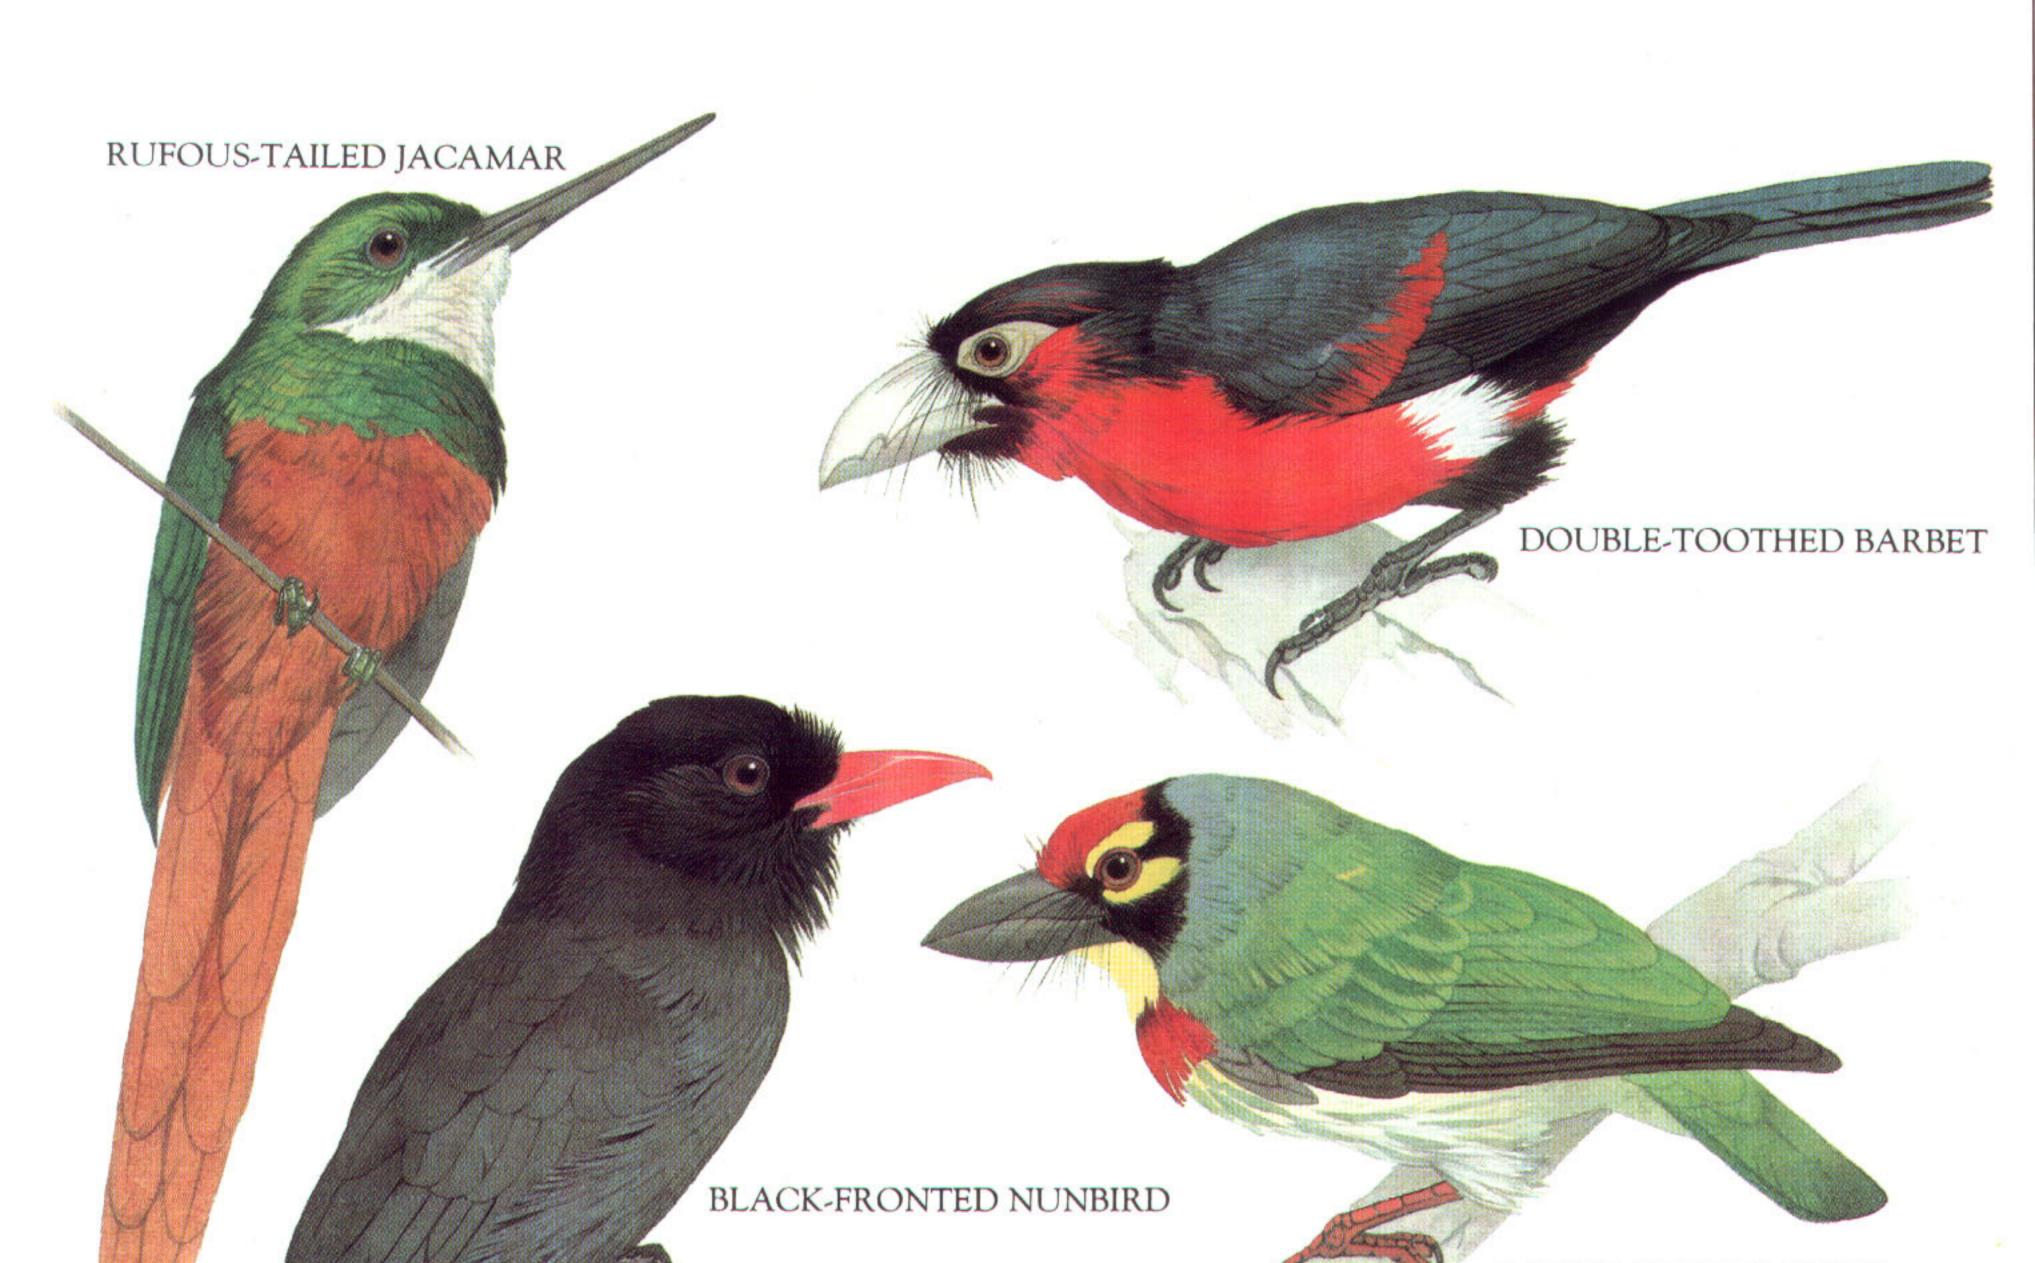

ONDOR

TURKEY VULTURE

0.

OSPREY



KING VULTURE



























#### WHOOPING CRANE

LIMPKIN

PLAINS-WANDERER

ANDALUSIAN HEMIPODE

CROWNED CRANE











AMERICAN GOLDEN PLOVER (summer plumage)

WRYBILL

COMMON OYSTERCATCHER

GREATER PAINTED SNIPE (female)

> RINGED PLOVER (summer plumage)

10 N.S.





1.4





BLACK-WINGED STILT

#### GREAT SHORE PLOVER

IBISBILL

STONE CURLEW





HERRING GULL

COMMON TERN

COMMON NODDY

BLACK-HEADED GULL (breeding plumage)

BLACK SKIMMER









SCALY-BREASTED GROUND DOVE (male)

BLUE-HEADED QUAIL DOVE





#### NUTMEG PIGEON

SUPERB FRUIT DOVE (male)

DIAMOND DOVE





. +

























POORWILL

NIGHTJAR (male)



# LYRE-TAILED NIGHTJAR (male)

PAURAQUE (male)



















# SHORT-LEGGED GROUND ROLLER

ROLLER









COPPERSMITH BARBET

GREATER HONEYGUIDE

WHITE-NECKED PUFFBIRD







COMMON FLICKER

YELLOW-BELLIED SAPSUCKER



1

(male)





#### PLAIN XENOPS

**RED-FACED SPINETAIL** 

LARKLIKE BUSHRUNNER



BARRED WOODCREEPER

**RED-BILLED SCYTHEBILL** 

OLIVACEOUS WOODCREEPER LONG-BILLED WOODCREEPER













OCHRE-BELLIED FLYCATCHER



COMMON

TODY-FLYCATCHER

# GREAT SHRIKE TYRANT











PURPLE MARTIN (male)

BLUE ROUGH-WINGED SWALLOW (male)

WHITE-EYED RIVER MARTIN







#### 





### WHITE-THROATED BULBUL

YELLOW-BELLIED GREENBUL

CRESTED FINCHBILL

**RED-WHISKERED BULBUL** 







HOOK-BILLED BULBUL

FAIRY BLUEBIRD (male)

#### GREAT GREY SHRIKE (male)



GREY-HEADED BUSH-SHRIKE

.







GREY HYPOCOLIUS (male)

# GREY SILKY FLYCATCHER (male)

PALMCHAT





LONG-BILLED MARSH WREN

TI