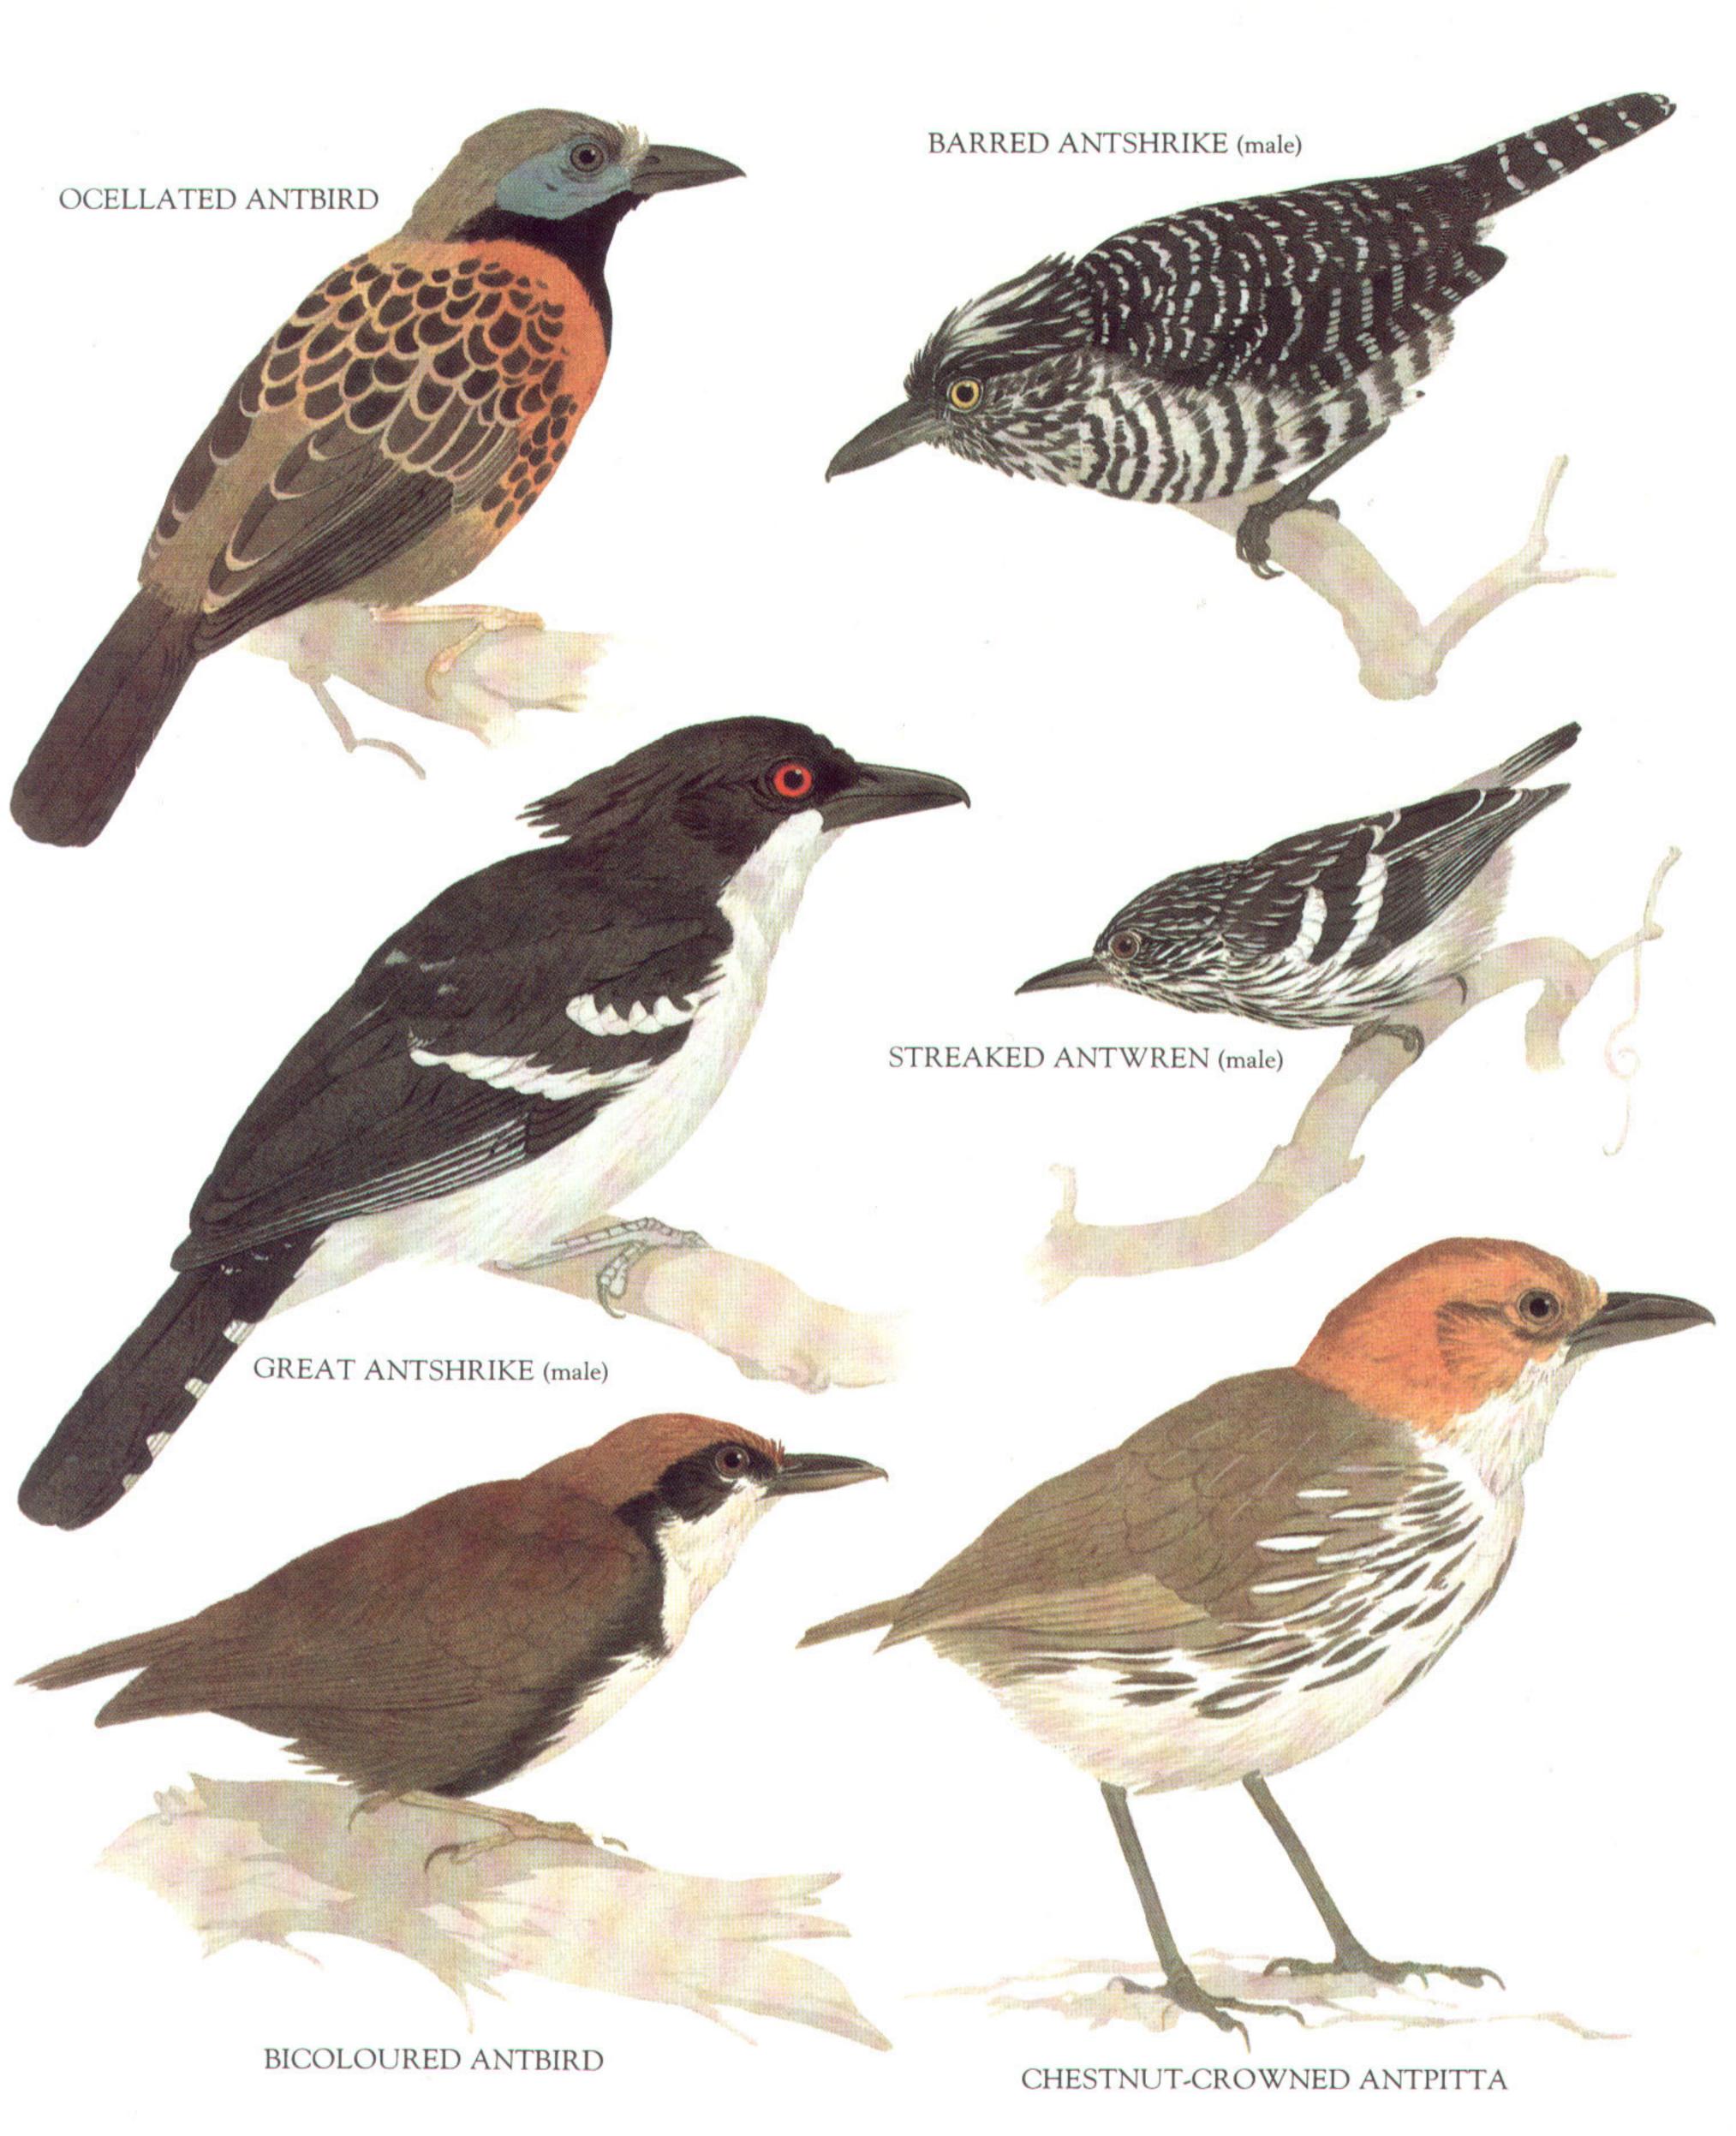

#### PLAIN XENOPS

**RED-FACED SPINETAIL** 

LARKLIKE BUSHRUNNER

BARRED WOODCREEPER

**RED-BILLED SCYTHEBILL** 

OLIVACEOUS WOODCREEPER LONG-BILLED WOODCREEPER

OCHRE-BELLIED FLYCATCHER

COMMON