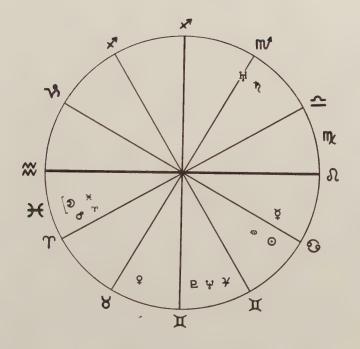

and influences, as well as higher thought and philosophy for self-fulfillment. The attitude will be one of a queen (Leo), reigning through these House IX meanings. Her Moon is in House V giving her a personality presentation of creativity, publicity, and the important consideration of children.—Her Moon (in Aries) "collects" a difficult relationship from Pluto (co-ruler of Scorpio on her Ascendant) in House VIII in Cancer (both Cardinal Signs) which carries with it meanings of death and sorrow. We can begin to see the corroboration of her difficulties giving birth, her dead child, and the transformation of her personality through tragedy.

President Nixon has his Capricorn Sun in V(page 81):

#### Jacqueline Onassis



#### Richard Nixon



#### Marilyn Monroe



#### **Duke of Windsor**



#### Adolf Hitler



his life-energy would administer his creativity keenly (with a Virgo Ascendant), and his emotional side would be shown best through his children. His Moon is in House VI giving a personality presentation of public service, a frequent change of work position. The Moon is in Aquarius, the Sign of humanitarianism. Additionally, the Moon collects a driving relationship from Saturn in IX (both bodies in Fixed Signs): an aggressive, humanitarian, service ambition in foreign affairs, law, philosophy, diplomacy.

Marilyn Monroe's Sun was in XI (page 82): attractiveness, famous friends. Her Moon was in VII: a public personality. Her Moon also was in Aquarius, but in her case the meanings of unusualness and invention apply more. Her Moon and Sun were in splendid relationship (