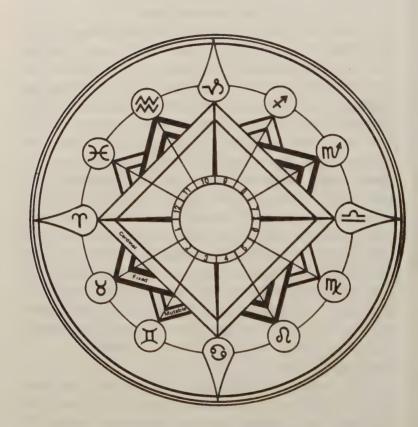

th Aries at the ascendant, on the first cusp then Taurus on the second - Gemini on the third, etc. This makes the Quadruplicity groupings easy to remember: the first, fourth, seventh, and tenth Signs (on the cusps with those numbers) are the Cardinal signs (East, North, West, South); the second, fifth, eighth, and eleventh Signs are the Fixed Signs; and the third, sixth, ninth and twelfth Signs are the Mutable Signs. Each Sign in each Family is three signs further on.

We know that Aries begins the Astrological Year. That is why we place Aries on the first cusp, the ascendant, the horizon, for our general examples. (We begin the Astrological Year at the vernal equinox, when the Sun enters the first degree of Aries.)

We know that, for every horoscope we draw, the

# MODAL QUADRUPLICITIES



CARDINAL-FIXED-MUTABLE Squares and Opposites

cuspal arrangement will be different. Some alinements will be similar, and sometimes Aries will be "rising" on the ascendant. But wherever Aries is found, it is always a cardinal sign: the signs never lose the special characteristics of their basic quadruplicity grouping.

The Cardinal signs ( Packy ) express a mode of energy expression that can be summed up by "active." The energy goes out; it initiates, leads. Be aware of this mode, this characteristic of energy expression as you learn to understand the four Cardinal signs.

The Fixed signs (3 Mm) express a mode of stolidity. They resist change, stand fast, stay put in terms of energy expression.

The Mutable signs  $(\pi \mathfrak{D} + \mathfrak{X})$  express a mode of reaction to stimulus