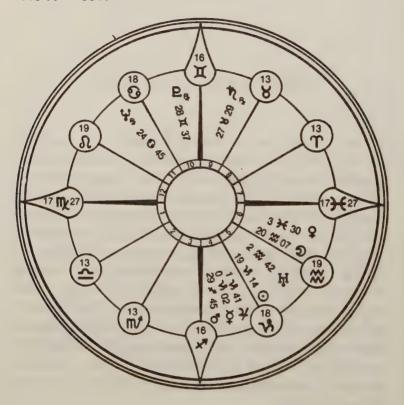

Look into your ephemeris for the date of birth. Each full-spread of pages covers one month. For our first example we are using the birthdate: *March 23, 1950 at 6:30 PM, EST in New York City*. find the "March 1950" page. This page of the *American Ephemeris* for March 1950 is reproduced on pages 12 and 13.

In the American Ephemeris the sidereal time is found under the heading "Sid. Time" at the left of the page. You will undoubtedly want to do horoscopes of your family and friends. We've chosen 1950 as a mean date to use in the American Ephemeris.

The date (DAY) of the month is numbered vertically top to bottom. We locate "23". Right next to "23" we see in the Sid. Time or sidereal time column the numbers . . .

H M S

0 01 37 The "H" is hours, the "M" is minutes, and the "S" is seconds. This is the sidereal time for March 23, 1950: zero hours, one minute, and thirty-seven seconds.

Sidereal time flows through its own twenty-four hours in approximately one of our years. Notice that one day earlier in 1950, on March 22, the sidereal time was 23-57-41, almost 24 o'clock, so to speak. On our example birthday, it is a new sidereal year, just after the vernal equinox, the first day of spring, the beginning of the astrological year.

The first line on our work sheet should read

 $\mathbf{H} \quad \mathbf{M} \quad \mathbf{S}$ 

0 01 37 Sid.Time, March 23, 1950

The second line is extremely simple as well: the birth

1. Some ephemerides are calculated for midnight GMT (Greenwich Mean Time). Check carefully if you are using editions other than those recommended.

occurred at 6:30 PM, six hours and thirty minutes in the evening, after noon. So we must add six hours and thirty minutes to the noon sidereal time. If the birth time were before noon, we would subtract it (our next example will show this).

H M S 0 01 37 Sid. Time, March 23, 1950 +6 30 00 Hours after noon: add

The third line is a correction of the birth time that has elapsed from the previous noon. This correction is 10 seconds per hour. Since the birth was after noon and we added the elapsed time to the noon sidereal time (line two), we add the correction as well. If the birth time were before noon, we would subtract both corrections (our next example will show this).

H M S
0 01 37 Sid. Time, March 23, 1950
+6 30 00 Hours after noon: add
+65 Elapsed time correction;
10s per hour

The correction is 10 seconds times 6½ hours, giving 65 seconds. Be sure you put the correction under the "S" (seconds) column.

The fourth and fifth lines involve *longitude*. We must take into consideration where the birth occurred in relation to Greenwich, the location to which our ephemeris information is standardized.

A short explanation is necessary: the sun appears to travel 1° on its arc around the Earth (called the ecliptic) every four minutes of clock time, completing the 360° circle in 24 hours (1,440 minutes) of man's time. In his work to standardize time throughout world geography references, man uses this apparent sun movement. Maps show it clearly: vertical lines are drawn, from the north to the south, every 15° around the Earth. From one longitude line to another measures 15° of the Grand Circle around the Earth or the distance covered by the sun in one hour of man's time. This is how the Earth is divided into time zones. In the United States, these time zones are named Eastern Standard at 75°, Central Standard at 90°, Mountain Standard at 105°, and Pacific Standard at 120°.

We must look at the alphabetized list of cities at the end of the American Book of Tables or at a map in a good atlas and note the longitude of the birth city. New York City is at 74° west of Greenwich, as the sun "travels." Note on a good atlas the longitude line is clearly labeled "75 W" and runs north and south just to the left (west) of New York City. Your eye tells you that New York City is at 74° west; detailed maps will show you each degree line.

The 75 meridian covers the Eastern Time Zone in which we find New York City. The 75 meridian is the *fifth* time zone west of Greenwich  $(5 \times 15^{\circ} = 75^{\circ})$ . So our correction is  $5 \times 10$  seconds, or 50 seconds, *plus* – because we are in western longitude. Our work sheet now looks like this:

H M S
0 01 37 Sid. Time, March 23, 1950
+6 30 00 Hours after noon: add
+65 Elapsed time correction: 10s
per hour
+50 Longitude correction; 10s per
zone: west: +

Be sure to put the correction in seconds under the "seconds" column.

The last line is the line that seems hardest for students. (A complete explanation is given in chapter 6.) Since New York City is not exactly upon the 75 meridian, we must make a correction to "bring the sun there." We know that the sun must travel 1° more to get to the 75 meridian from New York City at 74°. The sun appears to go always from east to west. In our example, the sun must continue one more degree to arrive at the 75 meridian

upon which we are standardizing our time corrections. The correction for the sun is four minutes per degree, plus because we are "moving" the sun farther to the west. There is only one degree remaining; the correction is four minutes x one degree = four minutes.

| one d | egree | - 10ui | mmutes.                                                 |
|-------|-------|--------|---------------------------------------------------------|
| Н     | M     | S      |                                                         |
| 0     | 01    | 37     | Sid. Time, March 23, 1950                               |
| +6    | 30    | 00     | Hours after noon: add                                   |
|       |       | +65    | Elapsed time correction: 10s per hour                   |
|       |       | +50    | Longitude correction; 10s per zone; west: +             |
|       | +04   |        | <pre>Sun correction: 4m per degree;   westward: +</pre> |
| 6     | 35    | 152    | Corrected Sidereal Time                                 |

Be sure to put the sun correction in minutes under the "minutes" column.

When we make the addition we get a corrected sidereal time of 6 H - 35 M - 152 S. —We know there are 60 seconds in one minute and 60 minutes in one hour. Our 152 seconds is really 2 minutes and 32 seconds. Our final sidereal time is 6 H - 37 M - 32 S.