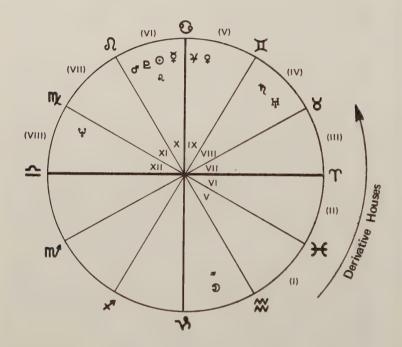

the Fixed Signs consolidate. Regardless of what Signs are upon these "second" Houses, the functional meaning remains the same but takes on the nature of the cusp Sign as well.

The "sound" of third House relationships is one of distribution and communication, based upon the natural placement of the Signs upon the "third" House cusps: the

<sup>1.</sup> Note for musicians: indeed, E to F is only a half-step, as is the interval between every third and fourth in every diatonic tonality (major). Our example assumes the major diatonic scale. Whole tone refers to the scale step normal to the tonality, and does not refer to the whole-tone scale. Of course, within a tonic chord in a major key, the interval between the third and the fifth is called a minor third.

### Derivative Houses Example 1



third Houses in each quadrant begin with cusps that, in the natural scheme, are marked by Mutable Signs (Gemini on III; Virgo on VI; Sagittarius on IX; Pisces on XII).

The Angular Houses have their meanings of focusing power due to the Cardinal points and natural placement there of Cardinal Signs (Aries on I; Cancer on IV; Libra on VII; Capricorn on X).—Again, we repeat: no matter what the Sign upon the cusp, the *functional meaning* of the House remains the same. The cusp Sign only modifies the nature of the meanings' manifestations.

Here is how the derivative House meanings can contribute to analysis.

Base House: House V (creativity, love, children).

House VI is the second of House V: creativity is structured and consolidated in VI, through work, service.

House VII is the third of