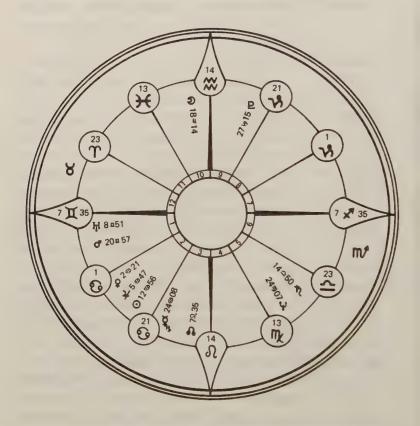

atural disaster; the opposition party.
  - House V: The youth of the nation; schools; amusements, entertainment, sports, social events; the birth rate.
- House VI: Labor groups, unions; national unemployment; public health; armed services; food supply.
- House VII: International relationships; war and foreign affairs; trade; general marriage considerations of the people; public reactions to the state.
- House VIII: Death rate; financial relations with other countries; public loans; presidential advisors.
  - House IX: Long-distance travel, shipping, imports and exports; laws, religions, science; institutions of higher education; immigration; publishing.
    - House X: The seat of government; head of state, the

United States of America
July 4, 1776; 2:17 AM; Philadelphia, PA; 40 N - 75 W



[Source: Van Norstrand]

party in power; royalty; nation's honors and world status.

House XI: Congress; advisory groups of and for the

people; national policies and goals.

House XII: Hospitals, charities, prisons; crime, secrets;

secret enemies of the nation.

On page 124 you see the horoscope of the United States of America. Mundane Astrology is a fascinating field of study. The *movement* of the planets (transits) at their individual rates of speed become extremely important in predicting national developments. Transits bring the planets into new relationships with other planets and their original birth positions. Indeed, transits are vital within individual natal horoscopes as well. The study of transits will be covered in Volume VII. But from the cusps and planet positions in the