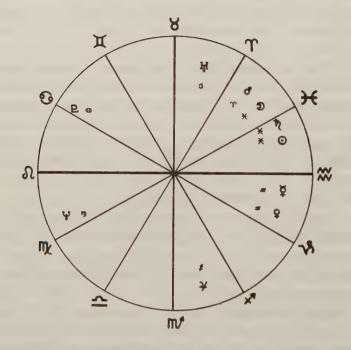

th twins, we would be able to clarify details by reading the Houses in different ways for each: the female's from the husband's base (VII) and the male's from his own (I).

The Piscean twins' Moon is in House VIII. This tells us much about their sensitive, perhaps retiring personality form (offset in part by the Leo Ascendant). But as an experiential factor, it tells us much concretely. House VIII for the male will remain VIII and represent his personal management of other people's monies and resources.—He is an accountant and treasurer of a bank.

For the female, House VIII is also the second of her House VII, and it is best read as managing the funds of her husband (VII). She is also a mathematics teacher.

The planet Neptune is in their Ascendant. They are

#### Twins: Male and Female



both intuitive, love the water (superb swimmers), and are highly sensitive. Neptune opposing the Moon would add an unusual nature to the working out of the personality. For the male, he is strangely involved with the estate of his living father. This is reinforced by the difficult relationship between the Moon-Neptune and Jupiter in House IV (all Mutable Signs). In the male's case (and his sister's), House IV represents the father (the father is a Scorpio and Scorpio is on the cusp of IV reinforcing the reference).

For the female: Neptune in House I becomes Neptune in the seventh of House VII: the unusual, perhaps theatrical public profession of her husband. He is a public performer, a musician. Her management of his professional income is echoed by Jupiter in IV. House IV is the tenth