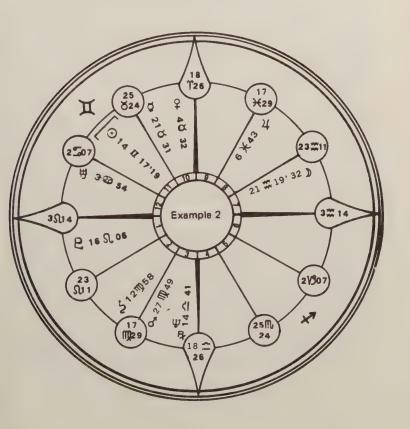

in this portrait. Every horoscope is different!

We would be able to notice that Mars is opposite the Sun. You have learned the signs in pairs of opposites: Libra is opposite Aries. Here we have a retrograde Mars in Libra opposite a Sun in Aries. The degree numbers are almost the same. This is a powerful factor in this horoscope.

So, as we work into analysis, this portrait comes to life in dramatic terms.

Now draw the picture of our second example (pages 90-93). The list of corrected planetary positions is as follows:

| 0 | 14 ¤ 17′ 19″ | 4 6 × 43    |
|---|--------------|-------------|
| D | 21 ≈ 19′ 32″ | ኪ 12 ነው 58  |
| Ď | 21 8 31      | ₩ 3 ⊗ 54    |
| Q | 4 × 32       | Ψ R 14 ~ 41 |
| ♂ | 27 m 49      | P 16 2 06   |

JUNE 5, 1950; 9:00 AM, DST; BOSTON; 71 W - 42 N 8:00 AM, EST



In our second horoscope (page 103), we have an entirely different individual pattern. Look again at page 39; remember the discussion about intercepted signs. Now, note how we draw the symbol within an intercepted sign. We bracket the symbol carefully. The Sun in the XI in intercepted Gemini illustrates this. The bracket helps us read the horoscope quickly when we "read" the symbols and positions "at a glance" later.

Uranus is two degrees past the twelfth cusp — right at the sign-post. Mercury is a bit closer (17° closer) to the eleventh sign-post than Venus is. That difference should be shown by drawing the symbols a bit apart from one another. Notice that Mars and Neptune are in the III House but in different signs: the III House begins at the sign-post on the third cusp, 17 Virgo, con