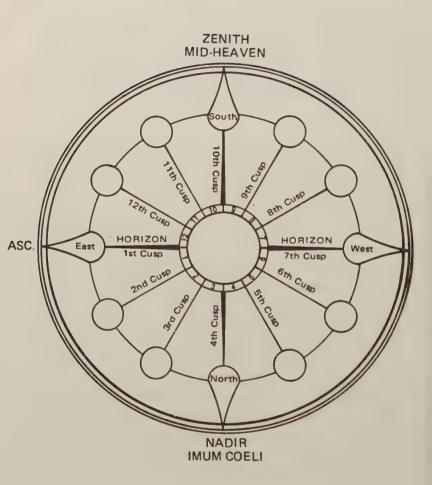

## The Horoscope Premise

When we look at a photograph or a painted portrait, we see elements of the whole in unique organization. The eye, the camera can perceive the organization exactly as it is in life — realistically; or, the emotions and sensitivity of the perceiver can rearrange the elements to accentuate some and lose others, to say something "extra" that we call abstract, expressionistic, impressionistic. The elements of the whole are unique and, in their organization and recognition within the world, they change focus, accentuation, and registration.

The horoscope is a portrait of an individual, an organization of his unique elements of composition. When we first see a portrait, we register like or dislike, acceptance or rejection, comfort or discomfort — so many polarities of reaction. So it is in inter-personal relations: we see a person's value in a particular situation, as spouse, worker, parent, friend, servant, leader, etc. Some who are more sensitive see the other's "portrait" swiftly and uncannily accurately.

Astrology maintains that the positions of the sun,

moon, and planets in relation to the time and place of an individual's birth comprise the elements of that individual's unique organization of being. The horoscope (the view, "scope" of the heavens at a specific "hour") is a picture of these individual, unique elements and organization.