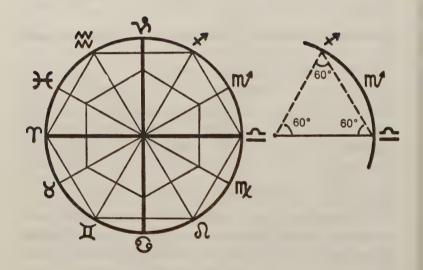

nes      | Opposition 5 | N Soxtillo     | oppositio |
| Air<br>trines-   | oddo -       | <b>*</b>       | sition J  |
| Water<br>trines→ | S a c o s    | m/* \$80×(1/16 | ₩ 1       |
| Earth<br>trines- | add was      | - 8 · · ·      | sition J  |

The planets were given rulership over certain zones established in the Heavens. In their work to codify the drama as precisely as possible, the ancients deduced that planets had particular strengths and weaknesses in Signs in addition to the Sign(s) each ruled.

Two premises provided the base for determining the Dignities of the planets. The first: a planet in the Sign opposed to its Sign of rulership would be farthest away from its own domain. It would be dysfunctional, in its Detriment. The second: a planet in a Sign particularly suited to



Sextiles Every Other Sign

its own quality, but not the Sign it ruled, would be well received and would be unusually "expressive." It would be in its *Exaltation*. Additionally, a planet in a Sign not particularly suited to its own quality would be poorly received and would express itself poorly. It would be in its *Fall*.

The Sign of Detriment for any planet is the Sign opposite the Sign the planet rules. For example: the Moon, ruler of Cancer, is in its Detriment in the opposite Sign, Capricorn; Mercury, ruler of Gemini and Virgo, is in its Detriment in the opposite Signs, Sagittarius and Pisces.

The Sign of Exaltation for any planet must be learned. With only a little familiarity with the planets within the Signs, the Signs of Exaltation become obvious.

—The Signs of Fall are oppos