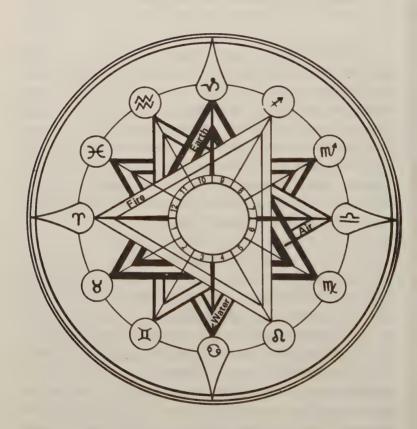

e *Elemental Triplicity*: Fire, Air, Water, Earth; three signs to each element.

# The Elemental Triplicities

The signs in the Elemental Families show particular "natures" in their energy potential: Fire — inspirational; Air — social; Water — emotional; Earth — practical. The development of these concepts contains all that is man.

The Four Elements are ancient lore. Thales of Miletus (c. 610 BC) stated that all things were made of water. Anaximander criticized the cosmological theory of his predecessor by questioning the choice of one of the Elements over the others: if any one of the Elements were the basic matter of things, it would long since have overcome the others. Anaximander ordered the theory: the boundless source of all endures stresses causing a

# **ELEMENTAL TRIPLICITIES**



FIRE—AIR—WATER—EARTH

Triangles

separation of the Elements, wet and dry, hot and cold. Their mixtures form all things. Change was the strife of opposites. Pythagoras (c. 532 BC) introduced the philosophic notions of harmony among things. Then, Heraclitus developed a new theory from these ingredients: the real world consists of a balanced adjustment of opposing tendencies. Behind the strife between opposites, there lies a hidden harmony which is the world.

The grouping of the zodiacal signs among the Elements completes the circle of interaction that is life. The following diagram is vitally important to understand all of this theory and organize the analyses of horoscopes. Stop everything and write down this small diagram. Keep it in view. Memorize it. It is the key to all further study