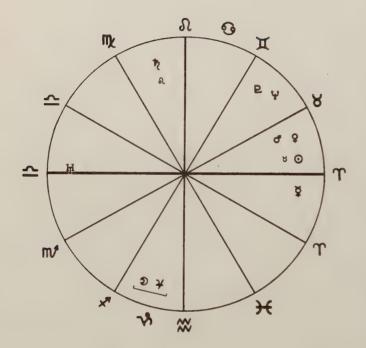

ll as higher thought and philosophy for self-fulfillment. The attitude will be one of a queen (Leo), reigning through these House IX meanings. Her Moon is in House V giving her a personality presentation of creativity, publicity, and the important consideration of children.—Her Moon (in Aries) "collects" a difficult relationship from Pluto (co-ruler of Scorpio on her Ascendant) in House VIII in Cancer (both Cardinal Signs) which carries with it meanings of death and sorrow. We can begin to see the corroboration of her difficulties giving birth, her dead child, and the transformation of her personality through tragedy.

President Nixon has his Capricorn Sun in V(page 81):

#### Jacqueline Onassis



#### Richard Nixon



#### Marilyn Monroe



#### **Duke of Windsor**



#### Adolf Hitler



his life-energy would administer his creativity keenly (with a Virgo Ascendant), and his emotional side would be shown best through his children. His Moon is in House VI giving a personality presentation of public service, a frequent change of work position. The Moon is in Aquarius, the Sign of humanitarianism. Additionally, the Moon collects a driving relationship from Saturn in IX (both bodies in Fixed Signs): an aggressive, humanitarian, service ambition in foreign affairs, law, philosophy, diplomacy.

Marilyn Monroe's Sun was in XI (page 82): attractiveness, famous friends. Her Moon was in VII: a public personality. Her Moon also was in Aquarius, but in her case the meanings of unusualness and invention apply more. Her Moon and Sun were in splendid relationship (Aquarius-Gemini, both