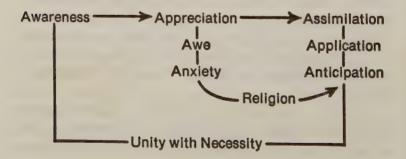

#### Introduction

Man asks questions. His Religion and his many Sciences give many of the answers. He conceptualizes, gives form to ideas, dwells and evolves within his own constructs. To externalize, man draws pictures in many ways: he tells stories on cave walls or on modern murals; he designs abodes for body and spirit; he constructs tools to implement his desires; he creates art to give form to imagination; he reproduces his Self every way he can. He creates and he multiplies.

Even today among certain peoples, taking a photograph is a "dangerous" operation: the essential Self of the subject is threatened through capture within external form. Looking into a mirror is a kind of magic meeting. The showing, the seeing, the communication of the Self...the acknowledgment of identity... is as primal a function in man as the function of a flower is to bloom and be noticed under the sun. — Among all people, seeing and knowing the Self (the identity) better is a sensitive, compelling, and rewarding quest.

Astrology is portraiture.

Eternal questions baffle us: what is the relationship between man on Earth and the "gods" in the heavens? If the relationship is so definite, what is it that makes it work? — There have been many attempts to answer this: the drama of the gods in ancient times was a religious answer, especially since gods easily became men and participated in the drama on Earth, among men; there are several theories about "divine rays" emanating from the planets to man as the receptor; there are theories of radio-waves, with men as antennae. No one has explained the "what is." But the "what seems to be" was enough for Newton (an astrologer), who marvelled at the Universe and its organization as evidence of a Divine Creator.

The psychologist C. G. Jung submitted a theory of synchronicity that is the latest attempt in practical explanation: there is a correspondence between above and below within time — a parallel within the Grand Order. This explanation takes away some of the cause-and-effect discomfort man feels when he studies the question of Fate and Free-Will. That we are "attuned" with the Cosmic Whole makes life more dignified than if we feel at mercy of the cycles of nature. Man needs to feel that he himself can do something about his growth. This discussion will be developed throughout this series of volumes, and then you as an emergent astrologer will be able to find your own personal feeling about the "what is it" and how you personally will discuss and share it with others. And that