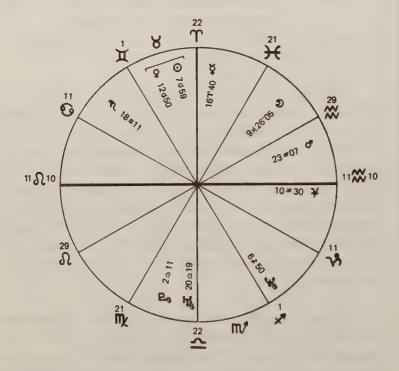

transits are vital within individual natal horoscopes as well. The study of transits will be covered in Volume VII. But from the cusps and planet positions in the Houses of the USA chart, much can be deduced.

Horary Astrology. We are able to draw a horoscope for the birth of antidea as well. Any question, emotionally charged and important to the querent, can be answered by the horoscope constructed for the moment when the question is born and becomes clear to the astrologer. Lost articles and persons can be located; decisions of choice can be assisted; the duration of sickness; considerations of marriage, etc. Questions about all of man's experience can be answered by the horoscope: the focal moment of consideration embodies the natural system of the moment

### Horary Astrology Example



April 28, 1973 11:30 AM, S.T. Düsseldorf, Germany 51 N - 7 E within the chart. The Houses embrace all possible experience, and astrologers adapt the House meanings to the ultimate in specific meanings. These potentials of meaning are vast. But an example can be helpful in our study at this stage.

During the writing of this last chapter, this astrologer received an urgent call. The question involved a decision of enormous importance to the caller. It concerned House X affairs: her profession. She had to make a choice between a new opportunity that was ideal and her present employment. She had been offered a tremendous professional opportunity, but she was under contract to another employer for the same time period. She was balancing the worth of severing ties in one place to achieve her