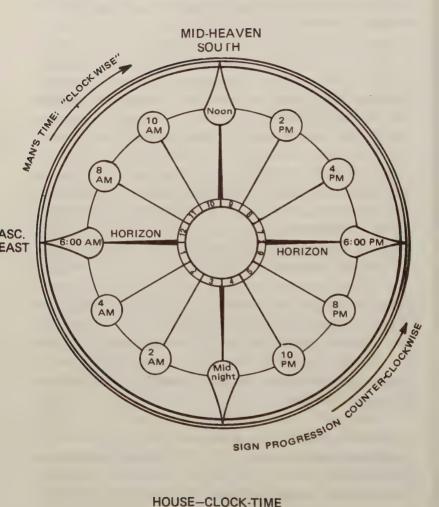

ite differently within a horoscope with a Capricorn or Pisces ascendant. The identity will manifest both. The ascendant, as we will see in detail in Volume Two, is the Self as projected to others. The Sun's core energy reaches an antenna, the first horizon at birth, the rise of identity. The energy sent and the energy received and absorbed blend to show the individuality. This is the challenge: to blend energies and potentials. It is the art and miracle of synthesis.

Naturally, the ascendant is determined by the position of the Sun, the birth time. Study the house — clock-time chart on page 150. The Sun goes around the entire circle in 24 hours. The twelve divisions, then, are approximately two hours each. We know that the eastern point, the ascendant, is sunrise upon the horizon, i.e.,



HOUSE-CLOCK-TIME

approximately 6:00 AM. We know that the zenith (south) or Mid-Heaven is the highest point above us, i.e., 12:00 noon. The corrected birth time places the Sun. A birth between 6:00 AM and 8:00 AM places the Sun in the XII House; between 8:00 AM and 10:00 AM in the XI House; between 10:00 AM and noon, in the X House; between 4:00 PM and 6:00 PM, in the VII House; between midnight and 2:00 AM, in the III House, etc.

If you were an Aries born at 4:30 AM or 5:00 AM or 5:30 AM, the Sun would be in the I House. Your ascendant and Sun would both be Aries. If you were an Aries born at 3:30 PM, Aries would be on your eighth cusp and Virgo would be on your ascendant. Remember, the Sun appears to go counter-clockwise through the signs, but man's time goes "clockwise" in the opposi