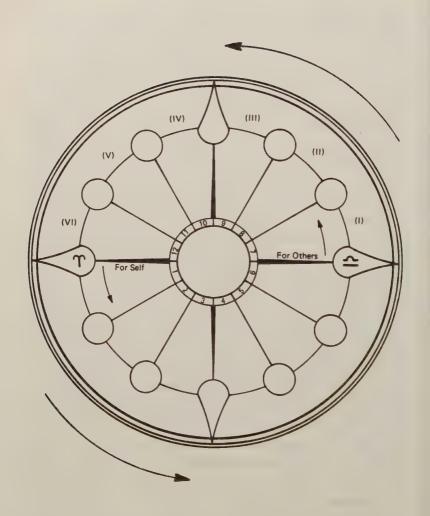

ly involved in conflicts resulting from the externalization process; sickness.

In older texts, much was made of "servants" in House VI. The meaning is valid and does apply to servants, but it must be changed somewhat to fit our times. As man begins to reach out into the world to form relationships, he uses helpers. Others work with him. The servants in households were/are supports for the master or mistress in self-projection. Coworkers in a modern situation do the same: a secretary, an auto mechanic, chauffeur, the grocer or the dry cleaner, the cleaning lady, coworkers on the job... support people and people working with the Self, but not equal partners in leadership positions, or employers.

Perhaps the Self energy in externalization has problems. Sickness can occur from many causes:



The Seasons II/25

remembering the Ascendant that began the cycle, the body can be affected; the monies can be poorly managed on the job; the ideas in a work situation can be rejected; the home security can be threatened through overwork; the creativity or love life can be affected negatively...all conflicts from the Houses before can be reflected symbolically in sickness or job problems in the reactant House VI.

House VI is leading to VII, to bona fide relationship with the world. The Self has evolved to another phase of the developmental way.

Basically, knowing the first six Houses is knowing the second six, except that the application is to other people in the life of the Self: House VII, opposite the Ascendant, is the other person, the other in relationship with the Self; VIII is t