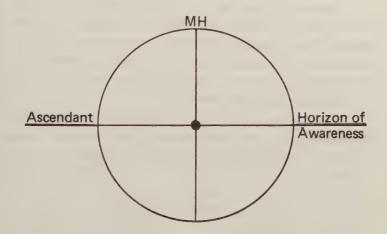

## The Horoscope Premise

When we look at a photograph or a painted portrait, we see elements of the whole in unique organization. The eye, the camera can perceive the organization exactly as it is in life — realistically; or, the emotions and sensitivity of the perceiver can rearrange the elements to accentuate some and lose others, to say something "extra" that we call abstract, expressionistic, impressionistic. The elements of the whole are unique and, in their organization and recognition within the world, they change focus, accentuation, and registration.

The horoscope is a portrait of an individual, an organization of his unique elements of composition. When we first see a portrait, we register like or dislike, acceptance or rejection, comfort or discomfort — so many polarities of reaction. So it is in inter-personal relations: we see a person's value in a particular situation, as spouse, worker, parent, friend, servant, leader, etc. Some who are more sensitive see the other's "portrait" swiftly and uncannily accurately.

Astrology maintains that the positions of the sun,

moon, and planets in relation to the time and place of an individual's birth comprise the elements of that individual's unique organization of being. The horoscope (the view, "scope" of the heavens at a specific "hour") is a picture of these individual, unique elements and organization.