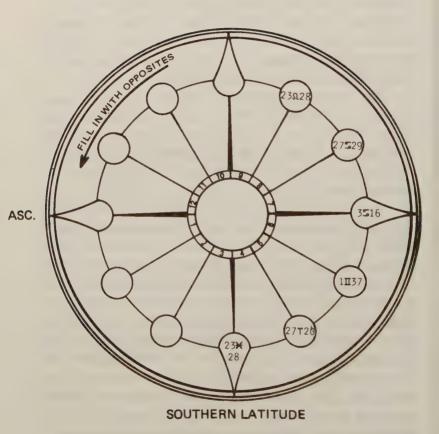

ris for the birthdate.

A birth precisely at noon in Israel, based on the 30° east meridian for its time reference would give a GMT by the subtraction of 2 hours (2 time zones) from the local clock time, 12:00 noon. The GMT would be 10:00 AM. The computations then would be made from the preceding noon, the day before the birth date. The elapsed time after that noon would be 12 hours to midnight and then 10 more hours into the morning of the birth day; a total of 22 hours from the preceding noon for the correct planetary positions. If the birthdate and time were June 15 at noon in Israel, we would use the planet positions at noon on June 14 plus 22 hours. So much harder to write about than to do! Again, the problem is only familiarity with geography, time zones, and the calculation rules.



Southern Latitude. To construct a horoscope of a birth below the equator in southern latitude, there are only two small, simple changes of procedure: first, compute the sidereal time in the normal fashion for west or east longitude. Then add 12 hours to the sidereal time as a final correction.

Second: Go into your Table of Houses in exactly the way you have learned but reverse everything so that you place the degree and sign of the Mid-Heaven onto the 4th House cusp. If we had a S.T. of 23-36-20 at a southern latitude of 21, we would see the MC listed as  $23 \times 28$ . We would place this degree and sign on the

|      | 23h 36m 0e 354° 0' 0" |     |    |            |      |     |    |             |     |     |
|------|-----------------------|-----|----|------------|------|-----|----