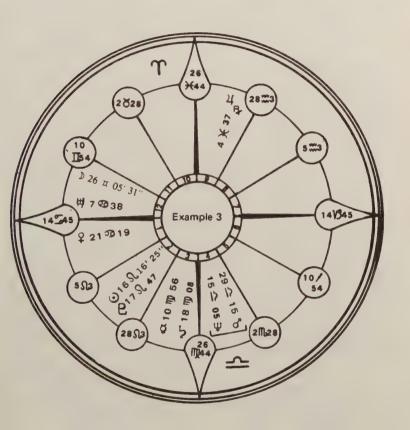

gn-post on the fourth cusp, 18 into the next sign, Libra — Libra 18. Mars and Neptune both fall within that III House area and are drawn in that area. Neptune is 17° further along in counter-clockwise movement.

Our third example involves the corrected planetary positions as follows, brought forward from pages 94-98:

| $\odot$ | 16 | N  | 16' 25" | 24 | B <sub>c</sub> | 4 × 37      |
|---------|----|----|---------|----|----------------|-------------|
| D       | 26 | П  | 05' 31" | ħ  | 18             | m 08        |
| Ď       | 10 | ny | 56      | ΙĦ | 7              | ⊚ 38        |
| \$      | 21 | 69 | 19      | Ψ  | 15             | <b>~</b> 05 |
| đ       | 29 | _  | 15      | Б  | 17             | S 47        |

AUGUST 9, 1950; 3:48 AM, DST; SAN FRANCISCO;122 W - 38 N 2:48 AM, PST



Again, a completely different, highly individualized pattern. Note how Neptune and Mars, 14° apart, are written, both intercepted in the IV House, in Libra. Note how the Sun and Pluto are so close together in Leo in the II House. This would be very important in analysis.

Notice how Jupiter, retrograde in the IX House, is the only planet away from the group in the northeast quadrant (lower left). Jupiter is almost exactly opposite Mercury in the III House, Pisces to Virgo; 6° more and Jupiter would be exactly opposite Mercury - but then again, Jupiter is in retrograde motion, supposedly going backwards! These are very important considerations in interpreting the horoscope and projecting it into the future. You see how, at first glance, the drawing can come to life; you can see that Uranu