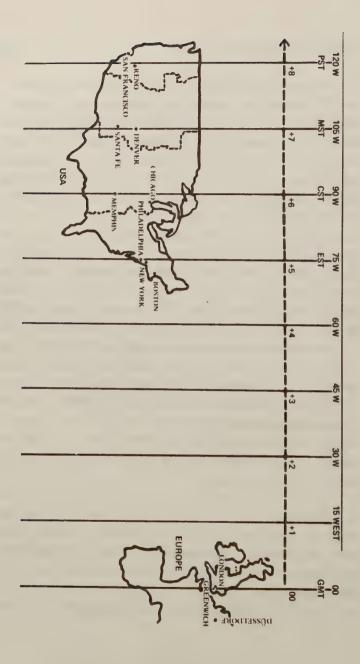

The fourth and fifth lines involve *longitude*. We must take into consideration where the birth occurred in relation to Greenwich, the location to which our ephemeris information is standardized.

A short explanation is necessary: the sun appears to travel 1° on its arc around the Earth (called the ecliptic) every four minutes of clock time, completing the 360° circle in 24 hours (1,440 minutes) of man's time. In his work to standardize time throughout world geography references, man uses this apparent sun movement. Maps show it clearly: vertical lines are drawn, from the north to the south, every 15° around the Earth. From one longitude line to another measures 15° of the Grand Circle around the Earth or the distance covered by the sun in one hour of man's time. This is how the Earth is divided into time zones. In the United States, these time zones are named Eastern Standard at 75°, Central Standard at 90°, Mountain Standard at 105°, and Pacific Standard at 120°.

We must look at the alphabetized list of cities at the end of the American Book of Tables or at a map in a good atlas and note the longitude of the birth city. New York City is at 74° west of Greenwich, as the sun "travels." Note on a good atlas the longitude line is clearly labeled "75 W" and runs north and south just to the left (west) of New York City. Your eye tells you that New York City is at 74° west; detailed maps will show you each degree line.

We know that the longitude lines make up the time zones around the world, i.e., a one-hour change occurs every 15 degrees, or *time meridian*, west. Astrology works with these principal time meridian lines. In effect, for our calculations, we want to "bring the sun to this 75° meridian," the center of the Eastern Standard Time Zone