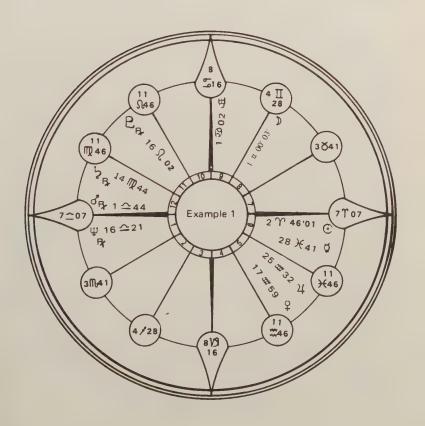

n the VIII House. Copy it into your horoscope blank exactly as it is here.

Add Venus and Jupiter. Both planets are past the Aquarian sign-post. There are eight degrees between them: Venus to Jupiter. If we had a planet in early Pisces, it would join Venus and Jupiter in the V House, at 9 Pisces, for example, since the other planet would have to be further along in Pisces than  $11 \times 46'$  in order to take position in the VI House.

Saturn is retrograde at 14 Virgo 44, just past the sign-post on the twelfth cusp, in the XII House. Write it in exactly as it is here.

You will notice now that the planet-symbols always hug the circumference and that the writing of the degrees in the eastern half (left side) matches the writing and order

### MARCH 23, 1950; 6:30 PM, EST; N.Y.C. 74W-41N



that you will be able to read the whole horoscope without spinning your head or the horoscope around. Write large and clearly.

Put in the rest of the positions carefully.

On page 101 is the complete horoscope. This is the portrait. Immediately, a practiced eye would pick out the fact that all of the planets that are in retrograde motion (Pluto, Saturn, Mars, and Neptune) are in the eastern half of the horoscope. All the other planets and the Sun and Moon are in the western half. Already, we can feel the special unique composition in this portrait. Every horoscope is different!

We would be able to notice that Mars is opposite the Sun. You have learned the signs in pairs of opposites: Libra is opposite Aries. Here we have a retrograde Mars in Libra opposite a Sun in Aries. The degree nu