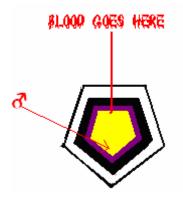

#### 5. ADD BLOOD DRAWN FROM APPROPRIATE REGION OF DOMINANT HAND

➤ SEE TABLE 5. NOTE: The most "female" planet hand points are the hardest and most painful areas of the dominant hand. Make sure you use a sterilized needle, and swab both hand and needle with rubbing alcohol first. I am not responsible for piggish lifestyles that cause germs to build to the point of amputation; or for obsessive compulsive patinets who mutilate themselves for the fun of it. Also, do become obsessed and make a talisman every single day or you'll look like a Roman Catholic "stigmatic" with holes all over the goddamn place in your body. The blood goes in the very center as well, although on top oppsite diagonal top: