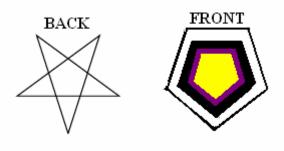

There are five colors on each talisman. These are:

- The outer world, being the outermost color representing outer space.
- The second world being the world of appearance; this is the "filter" color.
- > The third world being the world of pure energy purified.
- > The inner world being the Earth.
- The world of desire being the sigil drawn on the inner world.

#### 3. DRAW APPROPRIATE SHAPE ON BACK IN BLACK INK

The shapes are below, and should be drawn in such a manner that the entire back of the talisman is "taken up". After they are drawn, trace them in the air with the middle and index fingers to provide an ample amount of "chi" energy.

Example for a FRIDAY talisman of MARS:

SEE TABLE 10 ABOVE