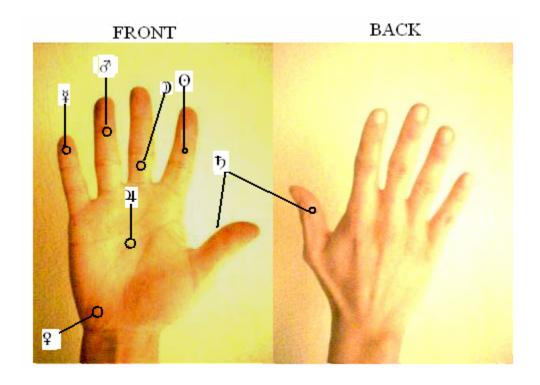

## TABLE OF PLANETARY BLOOD EXTRACTION

| PLANET   | PORTION OF HAND                                                      |
|----------|----------------------------------------------------------------------|
| MARS     | Top and center segment separation line of ring finger, very center.  |
| MERCURY  | Uppermost segment of pinky, very center.                             |
| THE MOON | Bottom segment of middle finger, very center.                        |
| THE SUN  | Central segment of index finger, very center.                        |
| VENUS    | Highest point of lower left pad of palm.                             |
| JUPITER  | Very center of palm.                                                 |
| SATURN   | Bottom segment of thumb, below the line, at palm/back of hand point. |

#### 5. ADD BLOOD DRAWN FROM APPROPRIATE REGION OF DOMINANT HAND

➤ SEE TABLE 5. NOTE: The most "female" planet hand points are the hardest and most painful areas of the dominant hand. Make sure you use a sterilized needle, and swab both hand and needle with rubbing alcohol first. I am not responsible for piggish lifestyles that cause germs to build to the point of amputation; or for obsessive compulsive patinets who mutilate themselves for the fun of it. Also, do become obsessed and make a talisman every single day or you'll look like a Roman Catholic "stigmatic" with holes all over the goddamn place in your body. The blood goes in the very center as well, although on top oppsite diagonal top: