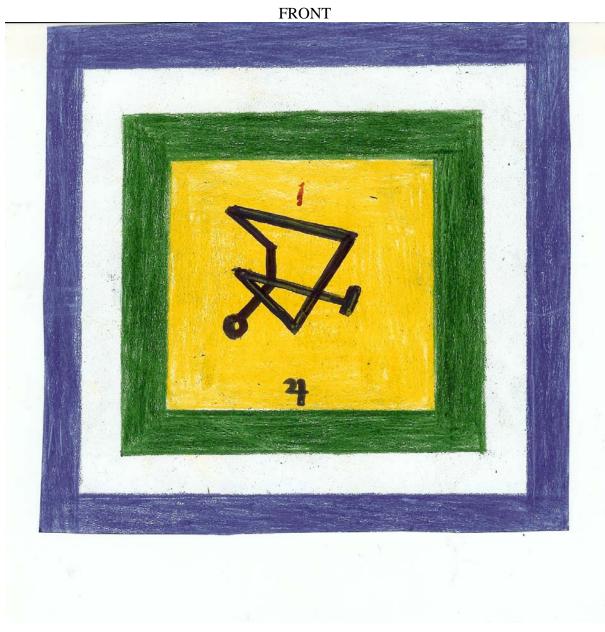

There are five colors on each talisman. These are:

- The outer world, being the outermost color representing outer space.
- The second world being the world of appearance; this is the "filter" color.
- > The third world being the world of pure energy purified.
- > The inner world being the Earth.
- The world of desire being the sigil drawn on the inner world.

#### 2. PRINT OR COLOR THE SHAPE FOR THE PLANET

➤ Print or draw the shape as shown above according to the planet. You may paint, pencil, or print the image. The consistency of colors should – when possible cause the image to appear to strobe or move when looked at. All talismans are to be created on a white surface (front and back) and photo paper should be avoided because the talismans will eventually be burned. They may be pasted on white cardboard so that the shapes and/or frontal colors and sigil do not bleed through to the back.

#### 4. DRAW PLANETARY GLYPH ON BOTTOM

Tables 3-5 all have the planetary glyphs in the same box as the planet. The planetary glyph goes at the bottom of the talisman in the "inner world" being the centermost portion. Using the example above, the mars glyph being: Of would be drawn in the appropriate ink color (Table 4) in this case dark red, at the bottom of the yellow averse pentagon. See illustration:

#### 5. ADD BLOOD DRAWN FROM APPROPRIATE REGION OF DOMINANT HAND

➤ SEE TABLE 5. NOTE: The most "female" planet hand points are the hardest and most painful areas of the dominant hand. Make sure you use a sterilized needle, and swab both hand and needle with rubbing alcohol first. I am not responsible for piggish lifestyles that cause germs to build to the point of amputation; or for obsessive compulsive patinets who mutilate themselves for the fun of it. Also, do become obsessed and make a talisman every single day or you'll look like a Roman Catholic "stigmatic" with holes all over the goddamn place in your body. The blood goes in the very center as well, although on top oppsite diagonal top: