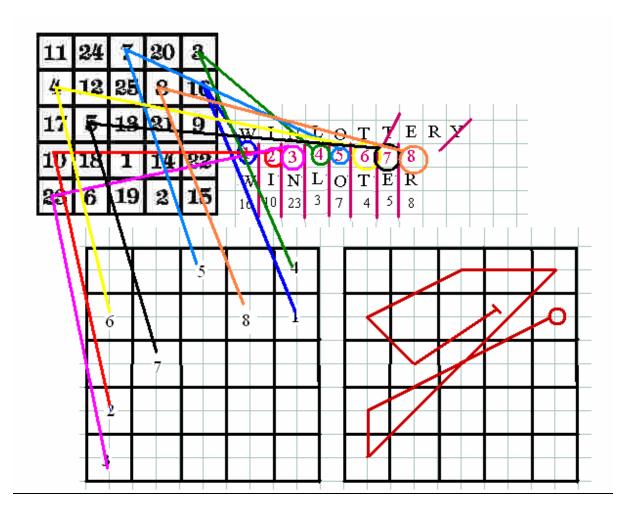

#### 1. WRITE OUT THE DESIRE

Preferably on graph paper – in as short a sentence as possible; yet the creator decides. Some might write, "LOTTERY" for example. Others I DESIRE TO WIN THE CALIFORNIA LOTTERY MILLION DOLLAR JACKPOT AS A SINGLE WINNER, then also and lastly, thee is the balanced person who simply writes: WIN LOTTERY.

Let us go with the between then. The desire is then written out as one word, hopefully on graph paper like so:

This one word is then transformed into a word that contains only one letter once, so repeated letters are cut out. From beginning to end. Note I/Y count as the same letter.

Then with your red marker or pen your graph paper looks like this:

And as such, simply make this into one word being: **WINLOTER**, and then translate the letters into numbers using The Devil's numbering table above.

After this, what I do is put the Devil's Number on the bottom and then number the letters from 1-(number of letters) on top in the following way:

Always use the highest number, and work downward. Sunday will always use the lowest numbers for the letters while Tuesday the highest because it numbers 1-81; then and conversely Sunday numbers 1-9. If the planetary/magic square for the day does not have the number for any letter, use the next

Okay so — with the above explained, all you do is fill in the blank squares numbered 1-8 per the above example. After that — begin at "1", and make a circle. From the circle to number 8, make straight lines. If the square has more than one number, use the smaller graph squares to place them to the side. This example does not have more than one number per square, but since the last number would have ended inside a line, I scooted it over as the end point is marked with a line. Remember to refer to Table 6, and see illustration below on how to make the sigil. A sample created talisman of Jupiter for Sunday follows this illustration. It was created using colored pencil.