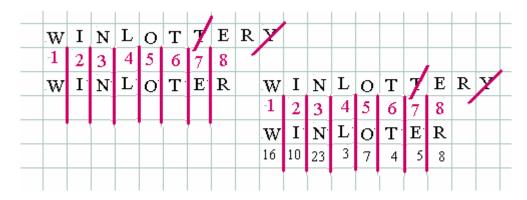

Then with your red marker or pen your graph paper looks like this:

And as such, simply make this into one word being: **WINLOTER**, and then translate the letters into numbers using The Devil's numbering table above.

After this, what I do is put the Devil's Number on the bottom and then number the letters from 1-(number of letters) on top in the following way:

Always use the highest number, and work downward. Sunday will always use the lowest numbers for the letters while Tuesday the highest because it numbers 1-81; then and conversely Sunday numbers 1-9. If the planetary/magic square for the day does not have the number for any letter, use the next

Okay so — with the above explained, all you do is fill in the blank squares numbered 1-8 per the above example. After that — begin at "1", and make a circle. From the circle to number 8, make straight lines. If the square has more than one number, use the smaller graph squares to place them to the side. This example does not have more than one number per square, but since the last number would have ended inside a line, I scooted it over as the end point is marked with a line. Remember to refer to Table 6, and see illustration below on how to make the sigil. A sample created talisman of Jupiter for Sunday follows this illustration. It was created using colored pencil.