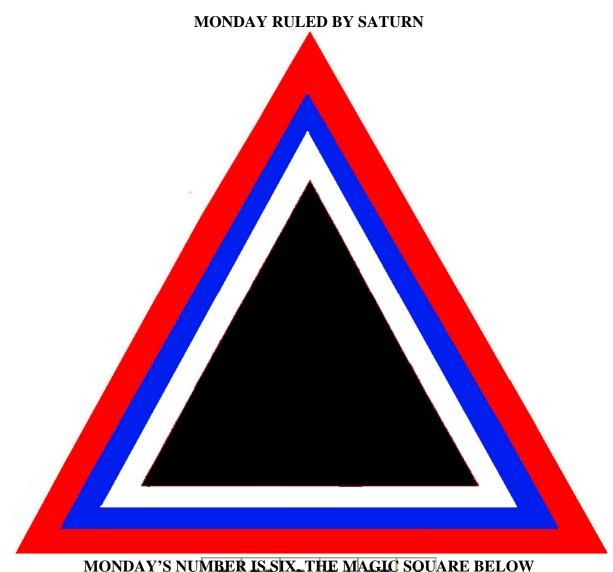

#### **MONDAY**

Homes, pets, belongings, children, families, and the home; to heal emotions and the psyche. Also to increase raw psychic output, align chakras, or balance energy centers. "The Devil's Eye". To bring about chaos and destruction of any Christian home or church. To humiliate pastors and clergy and take all human companionship from anyone as a lifelong curse. Protection against the unknown and unexpected.

| MONDAT SNO | 6  | 32 | 3. | 34 | 35 | T  | ARE DEL |
|------------|----|----|----|----|----|----|---------|
|            | 7  | 11 | 27 | 28 | 8  | 30 |         |
|            | 19 | 14 | 16 | 15 | 23 | 24 |         |
|            | 18 | 20 | 22 | 21 | 17 | 13 |         |
|            | 25 | 29 | 10 | 9  | 26 | 12 |         |

31

36 5