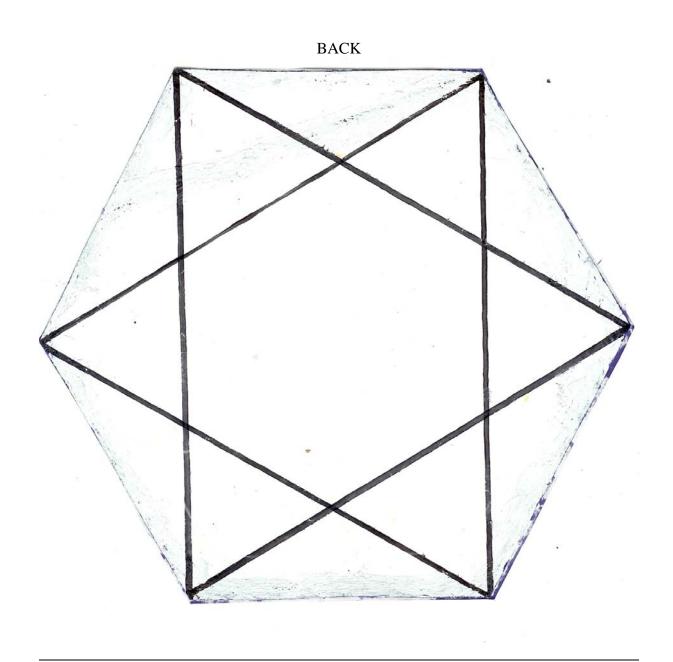

Okay so — with the above explained, all you do is fill in the blank squares numbered 1-8 per the above example. After that — begin at "1", and make a circle. From the circle to number 8, make straight lines. If the square has more than one number, use the smaller graph squares to place them to the side. This example does not have more than one number per square, but since the last number would have ended inside a line, I scooted it over as the end point is marked with a line. Remember to refer to Table 6, and see illustration below on how to make the sigil. A sample created talisman of Jupiter for Sunday follows this illustration. It was created using colored pencil.

## SAMPLES OF COMPLETED SIGILS

## SUNDAY, FRONT AND BACK