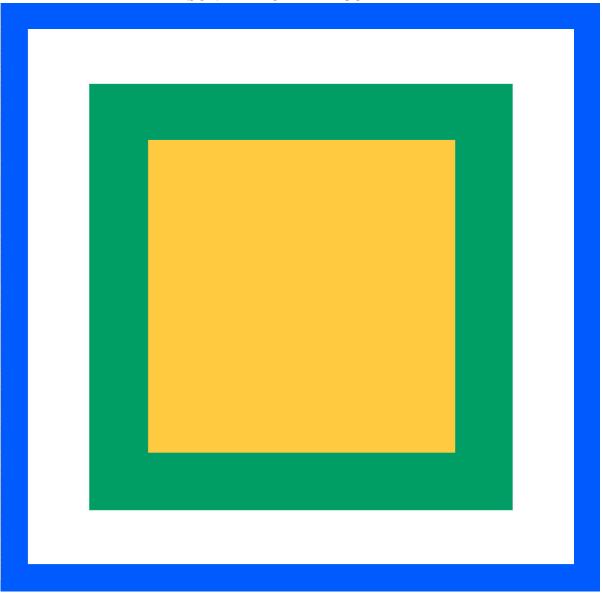

There are five colors on each talisman. These are:

- The outer world, being the outermost color representing outer space.
- The second world being the world of appearance; this is the "filter" color.
- > The third world being the world of pure energy purified.
- > The inner world being the Earth.
- The world of desire being the sigil drawn on the inner world.

## TABLE OF SUGGESTED INK COLORS FOR SIGIL DRAWING

| COLOR     | RGB HEX# | RGB      | DAY            | RGB HEX# | RGB         |
|-----------|----------|----------|----------------|----------|-------------|
| TUESDAY   | 00FF33   | 0 255 51 | FRIDAY         | CC0000   | 204 0 0     |
| RED       |          |          | DARK RED       |          |             |
| 0         |          |          | O <sup>r</sup> |          |             |
| WEDNESDAY | 00FF00   | 0 255 0  | SATURDAY       | FFCC66   | 255 204 102 |
| GREEN     |          |          | GOLD           |          |             |
| ğ         |          |          | ç              |          |             |
| THURSDAY  | 000000   | 0 0 0    | SUNDAY         | 0033FF   | 0 51 255    |
| BLACK     |          |          | DARK           |          |             |
| า         |          |          | BLUE           |          |             |
|           |          |          | 4              |          |             |

| DAY    | COLOR  | RGB         |
|--------|--------|-------------|
| MONDAY | FFFFFF | 255 255 255 |

| WHITE    |  |
|----------|--|
| <b>5</b> |  |

Table 4