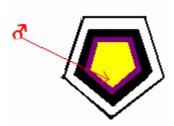

#### 4. DRAW PLANETARY GLYPH ON BOTTOM

Tables 3-5 all have the planetary glyphs in the same box as the planet. The planetary glyph goes at the bottom of the talisman in the "inner world" being the centermost portion. Using the example above, the mars glyph being: Of would be drawn in the appropriate ink color (Table 4) in this case dark red, at the bottom of the yellow averse pentagon. See illustration: