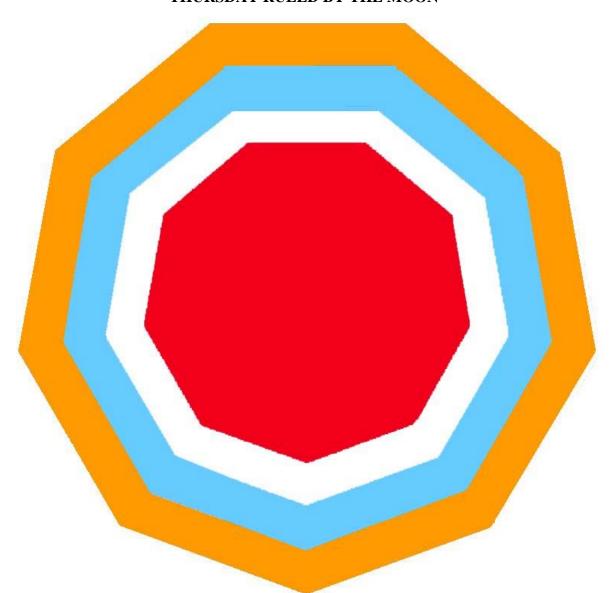

#### **THURSDAY**

Wars, and offensive maneuvers of any kind as well as anything related to air. Additionally: to be truly terrible, and cause bizarre and unearthly events to transpire against the whole universe and the creations of Gods and men.. Protection against true science.