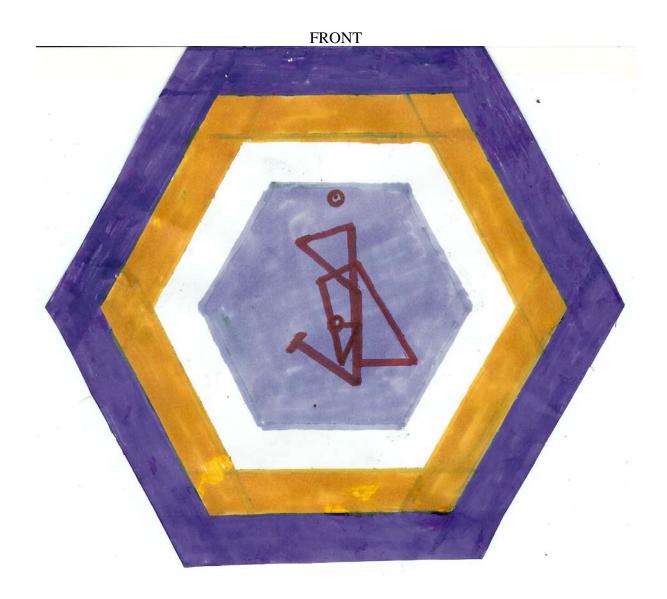

There are five colors on each talisman. These are:

- The outer world, being the outermost color representing outer space.
- The second world being the world of appearance; this is the "filter" color.
- > The third world being the world of pure energy purified.
- > The inner world being the Earth.
- The world of desire being the sigil drawn on the inner world.

#### 2. PRINT OR COLOR THE SHAPE FOR THE PLANET

➤ Print or draw the shape as shown above according to the planet. You may paint, pencil, or print the image. The consistency of colors should – when possible cause the image to appear to strobe or move when looked at. All talismans are to be created on a white surface (front and back) and photo paper should be avoided because the talismans will eventually be burned. They may be pasted on white cardboard so that the shapes and/or frontal colors and sigil do not bleed through to the back.

#### 4. DRAW PLANETARY GLYPH ON BOTTOM

Tables 3-5 all have the planetary glyphs in the same box as the planet. The planetary glyph goes at the bottom of the talisman in the "inner world" being the centermost portion. Using the example above, the mars glyph being: Of would be drawn in the appropriate ink color (Table 4) in this case dark red, at the bottom of the yellow averse pentagon. See illustration:

#### 5. ADD BLOOD DRAWN FROM APPROPRIATE REGION OF DOMINANT HAND

➤ SEE TABLE 5. NOTE: The most "female" planet hand points are the hardest and most painful areas of the dominant hand. Make sure you use a sterilized needle, and swab both hand and needle with rubbing alcohol first. I am not responsible for piggish lifestyles that cause germs to build to the point of amputation; or for obsessive compulsive patinets who mutilate themselves for the fun of it. Also, do become obsessed and make a talisman every single day or you'll look like a Roman Catholic "stigmatic" with holes all over the goddamn place in your body. The blood goes in the very center as well, although on top oppsite diagonal top: