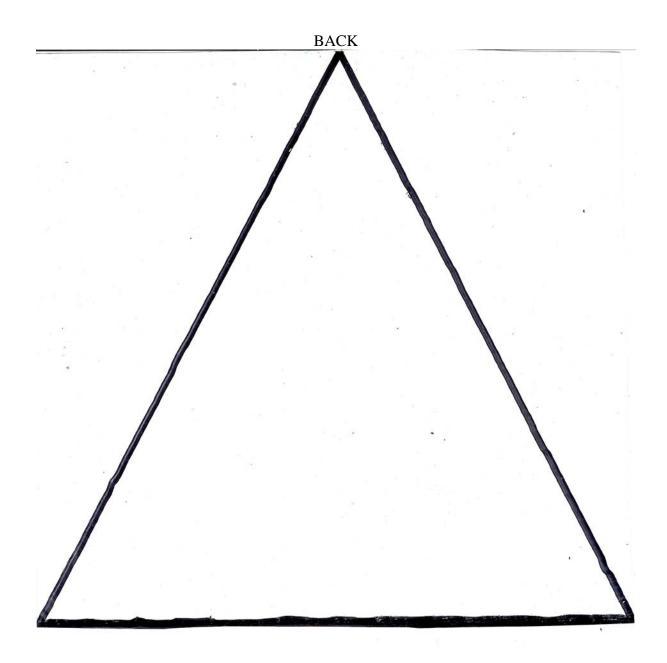

#### 3. DRAW APPROPRIATE SHAPE ON BACK IN BLACK INK

The shapes are below, and should be drawn in such a manner that the entire back of the talisman is "taken up". After they are drawn, trace them in the air with the middle and index fingers to provide an ample amount of "chi" energy.

Example for a FRIDAY talisman of MARS:

SEE TABLE 10 ABOVE