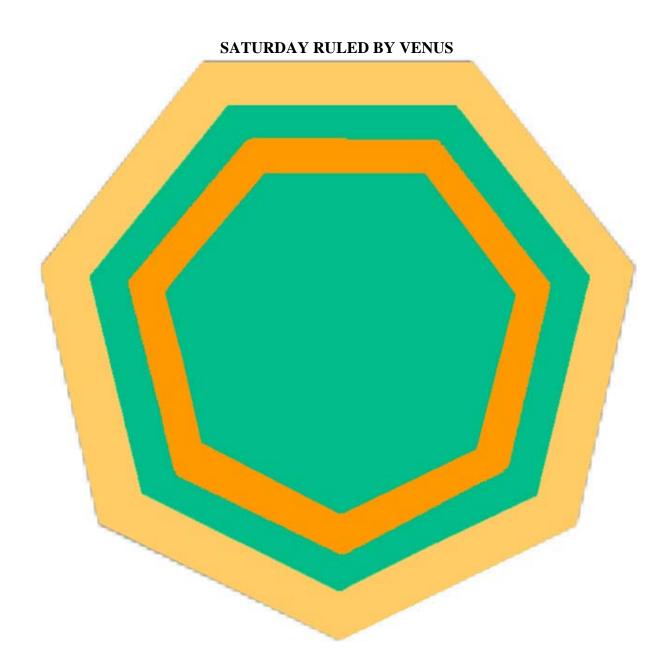

#### **SATURDAY**

Defense and self-empowerment of all kinds and anything related to fire; to throw a curse of fire that will cause the victim to be plagued by unnatural fires of all kinds and to cause spontaneous human combustion. Physical protection.