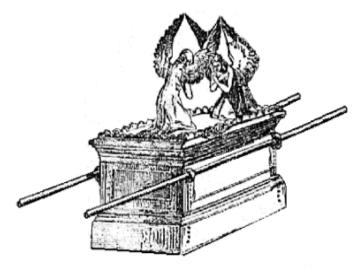

#### 7. Royal Arch Banner

Two corrupted ehimera like angels with hooves standing together. There is a "Holiness to the Lord" inscription underneath these mimic angels. This symbol was used in order to deceive humanity into accepting the corruption which the archangel michael and baphomet were bringing upon them. Hides the intentions of archons by spreading lies to humanity about the true intentions of corrupted beings. Is used to make the use of elones and mimics normal for humanity so that they can be destroyed by them.

THE ROYAL ARCH BANNER