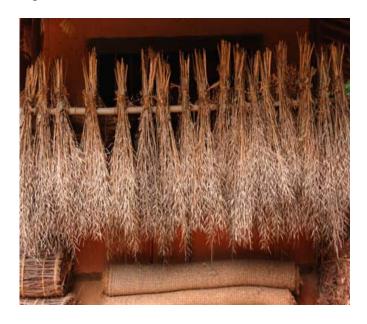

# 18. The Emblem of Sheaf of Wheat & Ears of Corn Hanging by a Waterford

To put negativity towards females, putting sacrificial and destructive energies towards human bodies.

To symbolically hang and waste life.