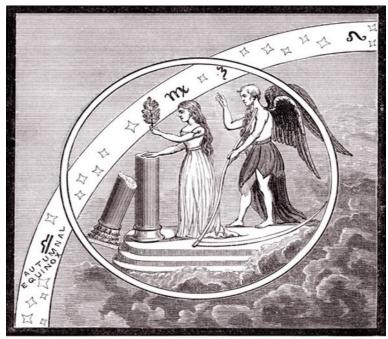

#### 3. Virgo the Virgin

Angelic woman holding scythe which is meant to represent Makka and mother Mary. Used to promote sacrifice, destruction and negativity within the solar plexus and will power of humanity.

Creates killer instincts within humanity and destroys the values of gender for humanity. Degrades the willpower of humanity by making it unsustainable and fixated on revenge and death

Puts direct negativity towards Virgani Virgo beings and Makkka in general.