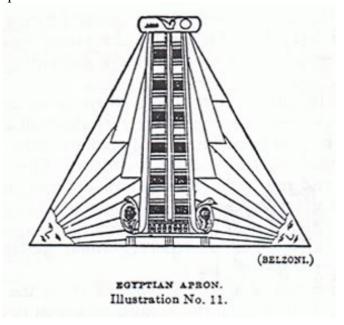

### 33. Lamb Skin or Leather Apron aka the Pyramid

Foundation and justification of distorting humanity's natural values of beauty and innocence without corruption. Basis of pyramid structure which is used to define and demarcate all illuminati activities and influences.

Used to establish hierarchy to be followed by humanity at all levels especially those which are deemed to be the lowest levels of economic class.

This is capped by the final symbol of Hiram Abif, the "apex" or top of the "food chain" according to <del>Darwinian</del> values which are used to pervert understanding of existence and creation. Repression of all horoscope signs, infliction of suffering to the entire zodiac, especially Aires in particular.