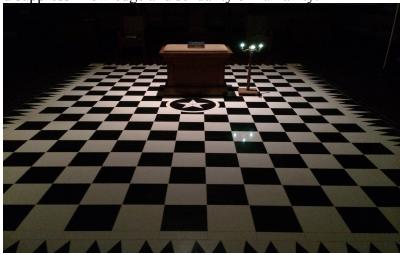

### 2. The Blazing Star

Checkerboard floor with satanic star in the center which serves to centralize the energy of sacrifice and satanic worship throughout human culture.

To play games with humanity by jeopardizing the existence of all human species through competition and warfare.

To control and suppress knowledge and sexuality of humanity.