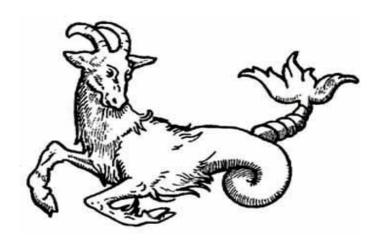

# 26. Capricornus

To block inner sight by making humanity stubborn in their laziness. Limiting the drive and ambition of humanity to discover the truth behind creation for themselves. Hides and obscures the fulfillment of knowledge.