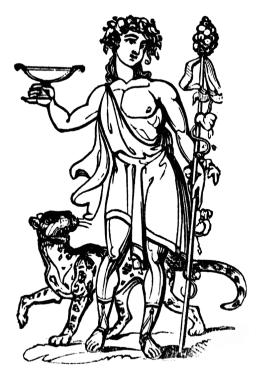

# 29. Dionysus or Bacchus

To force the expectation of the male to sacrifice.

Forceful death. The drunken fool.

To force the expectation of the male to sacrifice and offer his body so that he can be rewarded for his labor.