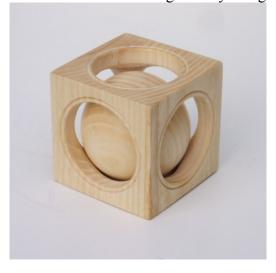

# 4. Cube and Sphere

Saturn cube within sphere used to represent our planet as being trapped and under the control of planet Saturn which the illuminati associates with satan control.

Perpetuates the inorganic sensation of feeling like your heart is imprisoned.

Creates fear within the heart of humanity over a sense of separation from creation which is a complete lie. Manipulates and abuses Mulatarax geometry beings.