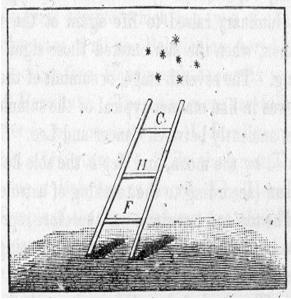

### 17. The Masonic Ladder of Three Rounds

Preventing humanity from connecting to cosmic realities. Preventing knowledge from the seven key constellations which interact with humanity the most often on this planet through contact and in culture. Spreading lies about the Pleiades, Aries, Pisces and Aquarius.