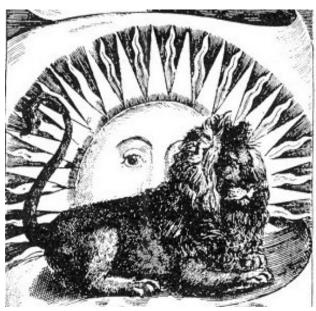

# 16. Astro Masonic Emblem, Sun in Leo

Blocking humanity's ability to accomplish their own golden age of prosperity and happiness which is fair and beneficial for all.

Negates the accomplishments of humanity by giving power to the illuminati by installing a new dawn instead.