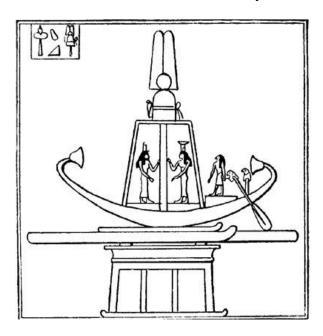

# 21. Egyptian Ark

Limit information of realities post mortum. Knowledge of reincarnation is limited. Creates fear of the forces of life and death. Fear of mortality.