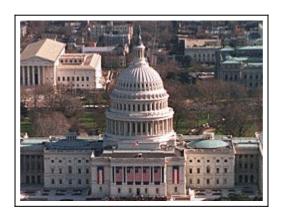

### The U.S. Capital Building

Once they are hidden, these occultic symbols are thought to possess great power. The Snake Basilisk is "said to have the power to destroy all upon whom it looks". To a person who is not an occultist, they will have no concept of the true hidden meaning contained within the symbol. And that hidden purpose is to communicate certain meanings to other occultists while hiding this meaning from all non-occultists.

The three most sacred symbols of Freemasonry are the Compass, the Square, and the Rule or straight-edge. Look at the United States capitol, and you will see that it is laid out in the form of a circle. This represents the top of a professional compass of that era, which was circular. Pennsylvania Avenue, running from the Capitol to the White House, represents one leg of the compass. Maryland Avenue, running from the Capitol to Thomas Jefferson Memorial (left), represents the second leg of the compass. In this instance, you will have to lay out a ruler and draw a solid line from the Capitol to the Jefferson Memorial to get the full effect, because Maryland does not run straight through. It runs for a while and then disappears only to reappear again further toward the Memorial. However, you can easily see that the general direction runs precisely toward the Jefferson Memorial.

But there is more. Look again at the United States Capitol (above). At the extreme Eastern side of the Capitol, you can see two cul-de-sacs which are irregularly shaped. In fact, when you draw a bold black line carefully around these cul-de-sacs, and continue the black line around the Capitol, you get the appearance of a horned owl, with the cul-de-sacs as its ears. This is not accidental, either. This is another way of representing Satan. Freemasonry designed the layout of Washington D.C. they placed the owl there and on the American One Dollar Bill.