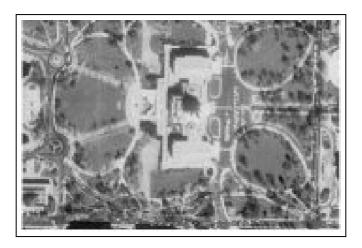

### Washington D.C. An untrained eye might not see the Luciferic connection in this map.

The upper four points of the Goathead represent the four elements of the world, Fire, Water, Earth, and Air. The bottom fifth point represents the spirit of Lucifer. All of which are represented in Washington D.C. (The United States Capital)

According to occultic/Satanic doctrine, the upper four points of the Goathead(left) represent the four elements of the world, Fire, Water, Earth, and Air. The bottom fifth point represents the spirit of Lucifer. In the above photocopy of the Goathead Pentagram, the fifth point extends down into the mind of the goat, who represents Lucifer. With all that as background, let us now begin our study of Governmental Center, Washington, D.C.

### The Satanic symbol & the Masonic layout of Washington D.C.

In the street layout of Washington D.C., the fifth point is the White House, a symbol placement which represents the intention that the spirit and the mind of Lucifer will be permanently residing in the White House. The map I found isn't all that accurate as far as the streets are concerned, but it will have to do.

Lansat satellite image of the White House (below center) and surrounding northern area.

The White House makes up the southern most tip of the Goathead.

In the map above, beginning from top left to top middle:

- 1. Dupont Circle, Logan Circle, and Scott Circle in the middle, form the top three points of the Devil's Goathead of Mendes, one of the most important types of the Five-pointed Devil's Pentagram.
- 2. Washington Circle forms the extreme left-hand point of the Goathead.
- 3. Mt. Vernon Square forms the extreme right-hand point of the Goathead.
- 4. The White House forms the fifth and bottom point of the Goathead.