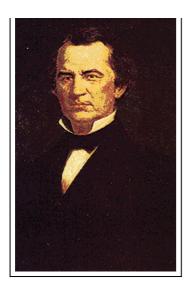

Seventeenth President Andrew Johnson 1865-1869

Brig General Albert Pike (1809-1891) Confederate

The critical importance of this symbolism pointed out above, namely, that the Presidency of the United States is to be controlled by Freemasonry, is thoroughly documented by Christian author, Ralph Epperson, in his book, "The New World Order".

On page 171, Epperson quotes testimony given in March, 1867, before the House Judiciary Committee, by General Gordon Granger. General Granger related a meeting between himself, President Andrew Johnson, who was a Mason, and Albert Pike, the most famous of all Masons. General Granger reported his surprise that President Johnson considered himself to be subordinate to Albert Pike. This subordination is detailed in the oath the initiate takes during the Third Degree, called the Master Mason's degree, inside the Blue Lodge. This oath states, "I do promise...that I will obey all...summonses...given..to me from the hand of a Brother Master Mason ..." Presidents who are Masons are obligated to take orders from their Master Masons. But why should we be surprised? This is the meaning of the symbolization contained by the House Of The Temple being precisely 13 city blocks north of the White House.