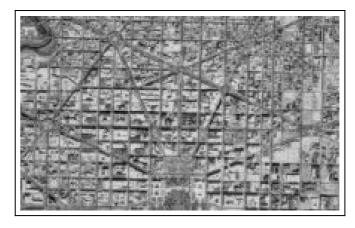

Map of Washington D.C. with outlined Luciferic design.

But, there is much more symbolism expressed by the circle in occultic thought. The circle has also been used as a halo above a person's head, denoting that "he or she is in direct communication with the spiritual world".

Four out of five triangles of the Goathead has a circle, representing the All-Seeing Eye atop each triangle. However, the architect had a problem with the triangle at the far right, because he chose the square as the anchor point; the solution is to place Thomas Circle at one of the points, thus giving that triangle an All-Seeing Eye. In fact, I believe this is the reason why Thomas Circle was placed in the odd position it was; it is the only circle which was not placed as an anchor of the Pentagram. Even the Southern Point of the Goathead Pentagram, the one which ends at the White House, has a circle at its top. Notice the Ellipse located just to the south of the White House lawn. (below)

North

Lansat image of the White House

Thus, the FreeMason architect who drew this pattern intended to show that Governmental Center was planned to be ruled by Satan. Further, the Goathead Pentagram was placed so the Southernmost point, the spiritual point, is precisely centered on the White House. Notice that I did not arbitrarily draw these lines to center on the White House; rather, the White House is the precise point where the two lines formed by Connecticut Avenue flowing from Dupont Circle, and by Vermont Avenue flowing from Logan Circle, intersect. The meaning is all too clear. Occultists planned for the White House to be controlled by Lucifer in accordance with his occultic power and doctrine.