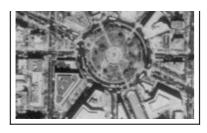

Map of Washington D.C. with outlined Luciferic design.

But, there is much more symbolism expressed by the circle in occultic thought. The circle has also been used as a halo above a person's head, denoting that "he or she is in direct communication with the spiritual world".

Four out of five triangles of the Goathead has a circle, representing the All-Seeing Eye atop each triangle. However, the architect had a problem with the triangle at the far right, because he chose the square as the anchor point; the solution is to place Thomas Circle at one of the points, thus giving that triangle an All-Seeing Eye. In fact, I believe this is the reason why Thomas Circle was placed in the odd position it was; it is the only circle which was not placed as an anchor of the Pentagram. Even the Southern Point of the Goathead Pentagram, the one which ends at the White House, has a circle at its top. Notice the Ellipse located just to the south of the White House lawn. (below)

North

Lansat image of the White House

Thus, the FreeMason architect who drew this pattern intended to show that Governmental Center was planned to be ruled by Satan. Further, the Goathead Pentagram was placed so the Southernmost point, the spiritual point, is precisely centered on the White House. Notice that I did not arbitrarily draw these lines to center on the White House; rather, the White House is the precise point where the two lines formed by Connecticut Avenue flowing from Dupont Circle, and by Vermont Avenue flowing from Logan Circle, intersect. The meaning is all too clear. Occultists planned for the White House to be controlled by Lucifer in accordance with his occultic power and doctrine.