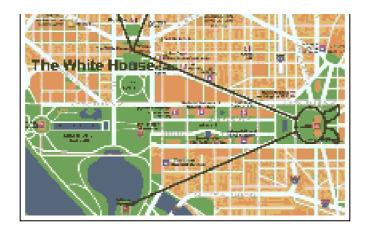

Now, let us look at the symbol contained in the lower right hand portion of your Washington, D.C., city street map. This combination of symbols runs South and East from the White House to the United States Capitol. These are the symbols which clearly stamp Freemasonry upon this city, and which unmistakably reveal that the brand of Luciferic worship which we see in the Goathead Pentagram is the brand practiced by Freemasonry. Let us look at these Freemasonry symbols.

The three most sacred symbols of Freemasonry are the Compass, the Square, and the Rule or straight-edge. Look at the United States capitol, and you will see that it is laid out in the form of a circle. This represents the top of a professional compass of that era, which was circular. Pennsylvania Avenue, running from the Capitol to the White House, represents one leg of the compass. Maryland Avenue, running from the Capitol to Thomas Jefferson Memorial (left), represents the second leg of the compass. In this instance, you will have to lay out a ruler and draw a solid line from the Capitol to the Jefferson Memorial to get the full effect, because Maryland does not run straight through. It runs for a while and then disappears only to reappear again further toward the Memorial. However, you can easily see that the general direction runs precisely toward the Jefferson Memorial.

This is the compass of Freemasonry.

The Freemason's Square begins at Union Square, with Louisiana Avenue forming one arm and Washington Avenue the other. Again, you will have to draw a line down Louisiana Avenue and Washington to see the fully-formed square, because Louisiana ends at Pennsylvania and Washington ends at Maryland. The critical 900 angle of the square is pictorially missing; however, once you draw the natural continuation of Louisiana and Washington beyond their termination points you will see the 900 square perfectly formed.

The Freemason's Rule, or straightedge, is clearly seen if you draw a straight line south from the White House center to the base of the Washington Monument and then straight East to the Capitol.

Thus, all three of the sacred instruments of Freemasonry are depicted in the layout of these streets. As I stated earlier, the deliberate planning of these Governmental Buildings so that they would be laid out so as to represent these three sacred tools of Freemasonry, coupled with the Luciferic Goathead Pentagram, clearly tell us that the brand of Luciferic control and worship planned for this capitol city was Freemasonry. This clearly shows that the New World Order for which FreeMasonry has labored for so many years is Luciferic, their vigorous protestations to the contrary notwithstanding.

But there is more. Look again at the United States Capitol (above). At the extreme Eastern side of the Capitol, you can see two cul-de-sacs which are irregularly shaped. In fact, when you draw a bold black line carefully around these cul-de-sacs, and continue the black line around the Capitol, you get the appearance of a horned owl, with the cul-de-sacs as its ears. This is not accidental, either. This is another way of representing Satan. Freemasonry designed the layout of Washington D.C. they placed the owl there and on the American One Dollar Bill.