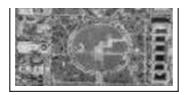

Four out of five triangles of the Goathead has a circle, representing the All-Seeing Eye atop each triangle. However, the architect had a problem with the triangle at the far right, because he chose the square as the anchor point; the solution is to place Thomas Circle at one of the points, thus giving that triangle an All-Seeing Eye. In fact, I believe this is the reason why Thomas Circle was placed in the odd position it was; it is the only circle which was not placed as an anchor of the Pentagram. Even the Southern Point of the Goathead Pentagram, the one which ends at the White House, has a circle at its top. Notice the Ellipse located just to the south of the White House lawn. (below)

North

Lansat image of the White House

Thus, the FreeMason architect who drew this pattern intended to show that Governmental Center was planned to be ruled by Satan. Further, the Goathead Pentagram was placed so the Southernmost point, the spiritual point, is precisely centered on the White House. Notice that I did not arbitrarily draw these lines to center on the White House; rather, the White House is the precise point where the two lines formed by Connecticut Avenue flowing from Dupont Circle, and by Vermont Avenue flowing from Logan Circle, intersect. The meaning is all too clear. Occultists planned for the White House to be controlled by Lucifer in accordance with his occultic power and doctrine.