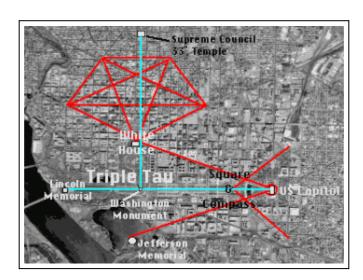

### Washington D.C. An untrained eye might not see the Luciferic connection in this map.

The upper four points of the Goathead represent the four elements of the world, Fire, Water, Earth, and Air. The bottom fifth point represents the spirit of Lucifer. All of which are represented in Washington D.C. (The United States Capital)

According to occultic/Satanic doctrine, the upper four points of the Goathead(left) represent the four elements of the world, Fire, Water, Earth, and Air. The bottom fifth point represents the spirit of Lucifer. In the above photocopy of the Goathead Pentagram, the fifth point extends down into the mind of the goat, who represents Lucifer. With all that as background, let us now begin our study of Governmental Center, Washington, D.C.

### The Satanic symbol & the Masonic layout of Washington D.C.

In the street layout of Washington D.C., the fifth point is the White House, a symbol placement which represents the intention that the spirit and the mind of Lucifer will be permanently residing in the White House. The map I found isn't all that accurate as far as the streets are concerned, but it will have to do.

Lansat satellite image of the White House (below center) and surrounding northern area.

The White House makes up the southern most tip of the Goathead.

In the map above, beginning from top left to top middle:

- 1. Dupont Circle, Logan Circle, and Scott Circle in the middle, form the top three points of the Devil's Goathead of Mendes, one of the most important types of the Five-pointed Devil's Pentagram.
- 2. Washington Circle forms the extreme left-hand point of the Goathead.
- 3. Mt. Vernon Square forms the extreme right-hand point of the Goathead.
- 4. The White House forms the fifth and bottom point of the Goathead.

There is a 666 evident in the most important top three circles of the Goathead, Dupont Circle, Scott Circle, and Logan Circle. Each of these streets has six major streets coming into them from all angles of the circle. This type of encoding is so typical of the occultist.

Everything was deliberately planned to stamp the power of Freemasonry and the symbols of its plans for America indelibly upon Government Center in Washington D.C.

The combination of the Goathead of Mendes, Devil's Pentagram, and the practical existence of the number 666 within the three upper points of the Pentagram, unmistakably shows that Lucifer is planned to be the ultimate master of Governmental Center.

**Dupont Circle** 

**Scott Circle** 

Satellite photos came from Microsoft's Terraserver.

Now look for a moment at the circles which comprise the points of the Pentagram. Washington Circle, Dupont Circle, Scott Circle, and Logan Circle comprise four of the six points of the Pentagram. The only point which is not a circle or a form of a circle is Mt. Vernon Square. We shall return to the discussion of the importance of the square to the occultist, but let us now concentrate upon the circle.

Map of Washington D.C. with outlined Luciferic design.

But, there is much more symbolism expressed by the circle in occultic thought. The circle has also been used as a halo above a person's head, denoting that "he or she is in direct communication with the spiritual world".