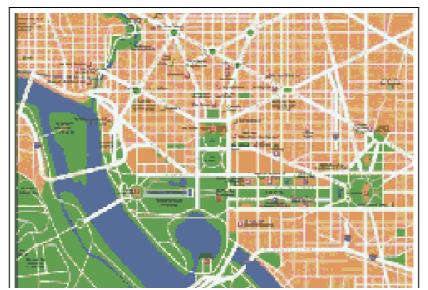

### Washington D.C. An untrained eye might not see the Luciferic connection in this map.

The upper four points of the Goathead represent the four elements of the world, Fire, Water, Earth, and Air. The bottom fifth point represents the spirit of Lucifer. All of which are represented in Washington D.C. (The United States Capital)

- 1. Dupont Circle, Logan Circle, and Scott Circle in the middle, form the top three points of the Devil's Goathead of Mendes, one of the most important types of the Five-pointed Devil's Pentagram.
- 2. Washington Circle forms the extreme left-hand point of the Goathead.
- 3. Mt. Vernon Square forms the extreme right-hand point of the Goathead.
- 4. The White House forms the fifth and bottom point of the Goathead.

There is a 666 evident in the most important top three circles of the Goathead, Dupont Circle, Scott Circle, and Logan Circle. Each of these streets has six major streets coming into them from all angles of the circle. This type of encoding is so typical of the occultist.

Everything was deliberately planned to stamp the power of Freemasonry and the symbols of its plans for America indelibly upon Government Center in Washington D.C.

The combination of the Goathead of Mendes, Devil's Pentagram, and the practical existence of the number 666 within the three upper points of the Pentagram, unmistakably shows that Lucifer is planned to be the ultimate master of Governmental Center.

Map of Washington D.C. with outlined Luciferic design.

But, there is much more symbolism expressed by the circle in occultic thought. The circle has also been used as a halo above a person's head, denoting that "he or she is in direct communication with the spiritual world".