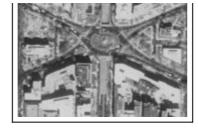

### The Satanic symbol & the Masonic layout of Washington D.C.

In the street layout of Washington D.C., the fifth point is the White House, a symbol placement which represents the intention that the spirit and the mind of Lucifer will be permanently residing in the White House. The map I found isn't all that accurate as far as the streets are concerned, but it will have to do.

- 1. Dupont Circle, Logan Circle, and Scott Circle in the middle, form the top three points of the Devil's Goathead of Mendes, one of the most important types of the Five-pointed Devil's Pentagram.
- 2. Washington Circle forms the extreme left-hand point of the Goathead.
- 3. Mt. Vernon Square forms the extreme right-hand point of the Goathead.
- 4. The White House forms the fifth and bottom point of the Goathead.

North

Lansat image of the White House

Thus, the FreeMason architect who drew this pattern intended to show that Governmental Center was planned to be ruled by Satan. Further, the Goathead Pentagram was placed so the Southernmost point, the spiritual point, is precisely centered on the White House. Notice that I did not arbitrarily draw these lines to center on the White House; rather, the White House is the precise point where the two lines formed by Connecticut Avenue flowing from Dupont Circle, and by Vermont Avenue flowing from Logan Circle, intersect. The meaning is all too clear. Occultists planned for the White House to be controlled by Lucifer in accordance with his occultic power and doctrine.