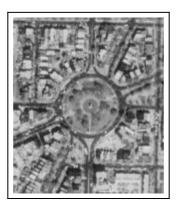

- 1. Dupont Circle, Logan Circle, and Scott Circle in the middle, form the top three points of the Devil's Goathead of Mendes, one of the most important types of the Five-pointed Devil's Pentagram.
- 2. Washington Circle forms the extreme left-hand point of the Goathead.
- 3. Mt. Vernon Square forms the extreme right-hand point of the Goathead.
- 4. The White House forms the fifth and bottom point of the Goathead.

There is a 666 evident in the most important top three circles of the Goathead, Dupont Circle, Scott Circle, and Logan Circle. Each of these streets has six major streets coming into them from all angles of the circle. This type of encoding is so typical of the occultist.

**Dupont Circle** 

**Scott Circle** 

Satellite photos came from Microsoft's Terraserver.

Now look for a moment at the circles which comprise the points of the Pentagram. Washington Circle, Dupont Circle, Scott Circle, and Logan Circle comprise four of the six points of the Pentagram. The only point which is not a circle or a form of a circle is Mt. Vernon Square. We shall return to the discussion of the importance of the square to the occultist, but let us now concentrate upon the circle.

**Logan Circle** 

It is no secret as to why the Masonic architect chose to use circles as four of the points of the Pentagram. As Goodman states in his book, Magic Symbols, "without doubt, the circle is the most important of all units in magic symbolism, and in almost every case where it is used, the circle is intended to denote spirit, or spiritual forces". Therefore, we can know with certainty that these circles of this Pentagram were used to denote powerful spiritual forces. And, of course, these spiritual forces are from Lucifer.