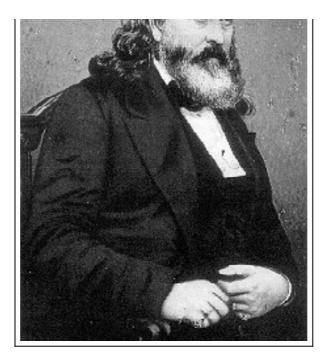

Seventeenth President Andrew Johnson 1865-1869

Brig General Albert Pike (1809-1891) Confederate

The critical importance of this symbolism pointed out above, namely, that the Presidency of the United States is to be controlled by Freemasonry, is thoroughly documented by Christian author, Ralph Epperson, in his book, "The New World Order".

On page 171, Epperson quotes testimony given in March, 1867, before the House Judiciary Committee, by General Gordon Granger. General Granger related a meeting between himself, President Andrew Johnson, who was a Mason, and Albert Pike, the most famous of all Masons. General Granger reported his surprise that President Johnson considered himself to be subordinate to Albert Pike. This subordination is detailed in the oath the initiate takes during the Third Degree, called the Master Mason's degree, inside the Blue Lodge. This oath states, "I do promise...that I will obey all...summonses...given..to me from the hand of a Brother Master Mason ..." Presidents who are Masons are obligated to take orders from their Master Masons. But why should we be surprised? This is the meaning of the symbolization contained by the House Of The Temple being precisely 13 city blocks north of the White House.