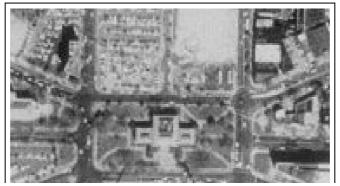

aluminum flagpoles date to 1959, following the inclusion of Alaska and Hawaii into the Union as the 49th and 50th states.

Let us now quickly look at the Washington Monument, which lies directly West of the Capitol. In fact, the Washington Monument lies on a straight line, precisely 900 West of the Capitol. The Washington Monument(left) is the most important Presidential monument to the occultist, because it is an obelisk set inside a circle. What, you are probably saying, is an obelisk? An obelisk is a tall, four-sided stone pillar tapering toward a pyramidal top.

The obelisk is critically important to the occultist because they believe that the spirit of the ancient Egyptian sun god, Ra, resided in the obelisk.

Thus, the obelisk represents the very presence of the sun god, whom the Bible calls Satan!!