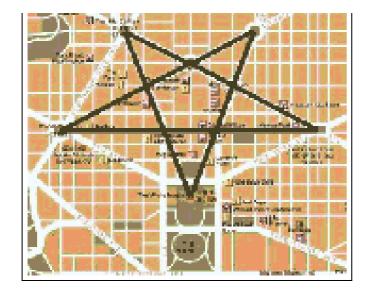

### The Satanic symbol & the Masonic layout of Washington D.C.

In the street layout of Washington D.C., the fifth point is the White House, a symbol placement which represents the intention that the spirit and the mind of Lucifer will be permanently residing in the White House. The map I found isn't all that accurate as far as the streets are concerned, but it will have to do.

Lansat satellite image of the White House (below center) and surrounding northern area.

The White House makes up the southern most tip of the Goathead.

In the map above, beginning from top left to top middle:

- 1. Dupont Circle, Logan Circle, and Scott Circle in the middle, form the top three points of the Devil's Goathead of Mendes, one of the most important types of the Five-pointed Devil's Pentagram.
- 2. Washington Circle forms the extreme left-hand point of the Goathead.
- 3. Mt. Vernon Square forms the extreme right-hand point of the Goathead.
- 4. The White House forms the fifth and bottom point of the Goathead.

There is a 666 evident in the most important top three circles of the Goathead, Dupont Circle, Scott Circle, and Logan Circle. Each of these streets has six major streets coming into them from all angles of the circle. This type of encoding is so typical of the occultist.