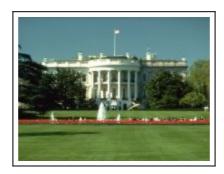

### The Satanic symbol & the Masonic layout of Washington D.C.

In the street layout of Washington D.C., the fifth point is the White House, a symbol placement which represents the intention that the spirit and the mind of Lucifer will be permanently residing in the White House. The map I found isn't all that accurate as far as the streets are concerned, but it will have to do.

Lansat satellite image of the White House (below center) and surrounding northern area.

The White House makes up the southern most tip of the Goathead.

In the map above, beginning from top left to top middle:

Four out of five triangles of the Goathead has a circle, representing the All-Seeing Eye atop each triangle. However, the architect had a problem with the triangle at the far right, because he chose the square as the anchor point; the solution is to place Thomas Circle at one of the points, thus giving that triangle an All-Seeing Eye. In fact, I believe this is the reason why Thomas Circle was placed in the odd position it was; it is the only circle which was not placed as an anchor of the Pentagram. Even the Southern Point of the Goathead Pentagram, the one which ends at the White House, has a circle at its top. Notice the Ellipse located just to the south of the White House lawn. (below)

North

Lansat image of the White House

Thus, the FreeMason architect who drew this pattern intended to show that Governmental Center was planned to be ruled by Satan. Further, the Goathead Pentagram was placed so the Southernmost point, the spiritual point, is precisely centered on the White House. Notice that I did not arbitrarily draw these lines to center on the White House; rather, the White House is the precise point where the two lines formed by Connecticut Avenue flowing from Dupont Circle, and by Vermont Avenue flowing from Logan Circle, intersect. The meaning is all too clear. Occultists planned for the White House to be controlled by Lucifer in accordance with his occultic power and doctrine.