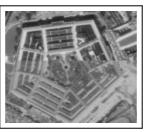

The Pentagon

Now, let us quickly examine the importance of the square to the occultist. We need to understand this because the Eastern point of this Goathead Pentagram is a square, not a circle. The square is comprised of two (2) vertical lines and two (2) horizontal. According to Goodman in his book, "Magical Symbols," the vertical line symbolizes spirit. This spiritual force may move either from Heaven to Earth or from Earth to Heaven, or even from Heaven to Hell. The horizontal line symbolizes matter and movement from west to east. It also describes movement in time, as a direction in which one is traveling. This point is very critical, because the Freemason is committed to taking America in the direction of the New World Order. Since the square combines the vertical and the horizontal, it becomes a symbol of the material, physical realm which is enmeshed with spirit and time. The passage of time within an occultic spiritual context is what is in view here. In this instance, the United States of America is the physical realm which is moving in time toward the desired direction of the New World Order.