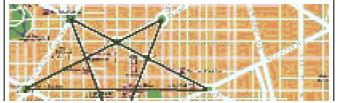

### Washington D.C. An untrained eye might not see the Luciferic connection in this map.

The upper four points of the Goathead represent the four elements of the world, Fire, Water, Earth, and Air. The bottom fifth point represents the spirit of Lucifer. All of which are represented in Washington D.C. (The United States Capital)

According to occultic/Satanic doctrine, the upper four points of the Goathead(left) represent the four elements of the world, Fire, Water, Earth, and Air. The bottom fifth point represents the spirit of Lucifer. In the above photocopy of the Goathead Pentagram, the fifth point extends down into the mind of the goat, who represents Lucifer. With all that as background, let us now begin our study of Governmental Center, Washington, D.C.

- 1. Dupont Circle, Logan Circle, and Scott Circle in the middle, form the top three points of the Devil's Goathead of Mendes, one of the most important types of the Five-pointed Devil's Pentagram.
- 2. Washington Circle forms the extreme left-hand point of the Goathead.
- 3. Mt. Vernon Square forms the extreme right-hand point of the Goathead.
- 4. The White House forms the fifth and bottom point of the Goathead.

There is a 666 evident in the most important top three circles of the Goathead, Dupont Circle, Scott Circle, and Logan Circle. Each of these streets has six major streets coming into them from all angles of the circle. This type of encoding is so typical of the occultist.