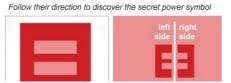

A rather peculiar equal sign appears as EQ in some esoteric art at the Bank of America Corporate Center lobby in Charlotte, NC.

## Sodomy Secret - 33

Because it appears touching the butt of a man, bent over. the meaning is the same, sodomy. Equal sign? "Ye shall be as gods knowing good and evil." As equal to god. See Caves and their Secret as Attested to by the Bank of America -Part One and Two for more about this and about what it has to do with the