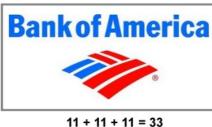

11 + 11 + 11 = 33

The three sets of parallel lines are each the number eleven. Add them to get 33, the signature number of Freemasonry. Shocked that a major bank would cryptically identify itself with Freemasonry? Me either. This is also the number signaling Rothschild sodomy, or the ritual sodomy illumination by means of which men and women are captivated and hijacked. If that meaning of the number 33 is news to you, check out the sodomite gateway series. Another laver of

## timbo 1:19 PM

Each 11 on the BofA field plot depicts a white E3 or 33 combination thus a total of 4 33's. Reply

Deception on Exhibit i...

Part 106 - The Sodomite Gateway - Balls and Hearts...

Part 4 - Monarch Programming in Fringe - "The Boy ...