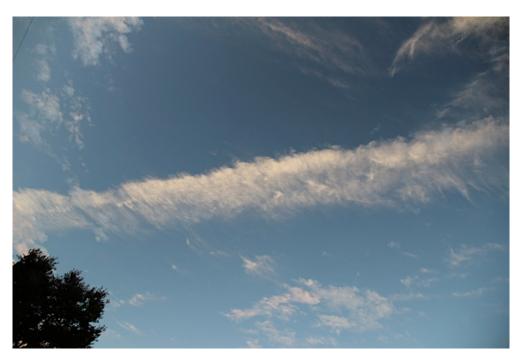

Scott this would be GREAT on Toxic sky for color and the photos are great, too.....

BIG STORM BREWING! Weather WARS - Photos Taken 9/1/13 Over Sonoma County - One Hour North - Golden Gate Bridge...

BIG STORM BREWING! Weather WARS - Photos Taken 9/1/13 Over Sonoma County - One Hour North - Golden Gate Bridge . . .

## LOOK OUT AMERICA!

Alert! Please forward this out and watch over the next few days how this storm plays out - BE SAFE, everyone . . .

All the photos of the sky were taken within fifteen minutes of each other - 6:30 PM PacTime - from different directions on 9/1/13... The carbon black is heavy which will intensify the storm...