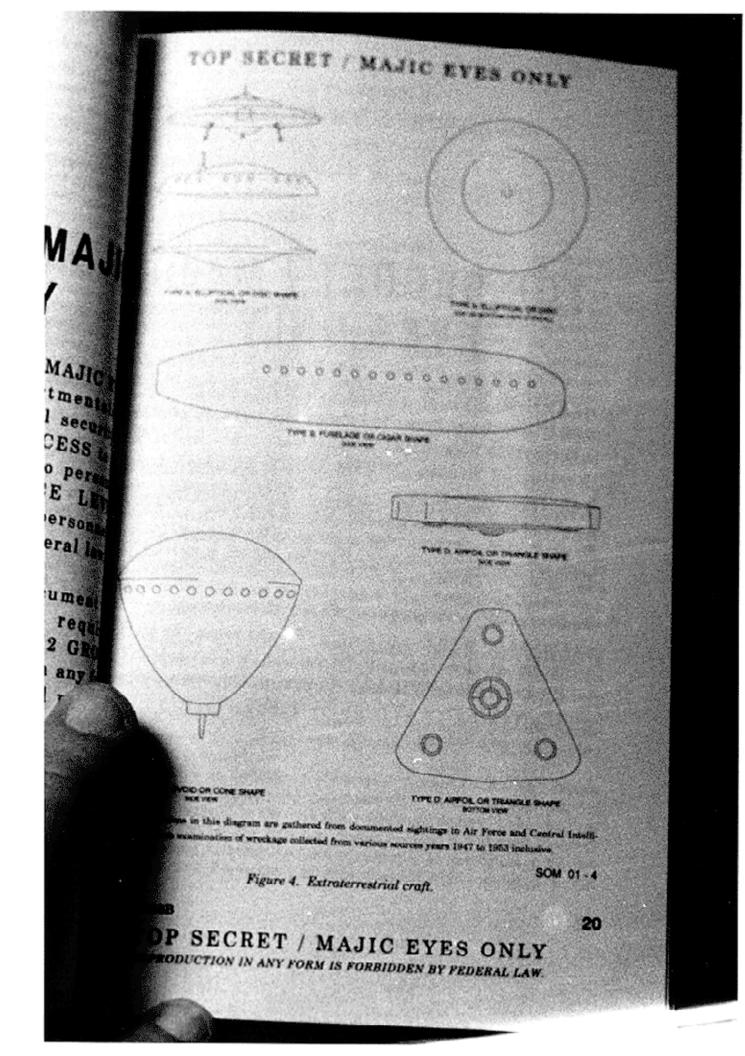

ecurely rapped in waterproof coverings. Tarpaulins or foul weather gear may be sed for this purpose if necessary. Remains will be refrigerated or packed ed to person with ice if available. All remains will be tagged or labeled and the time and LET ate recorded. Wrapped remains will be placed on stretchers or in sealed ontainers for immediate removal to a secure facility. ed personne id. Small detached pieces and material scraped from solid surfaces will be

pt in jars or other small capped containers if available. Containers will be early marked as to their contents and the time and date recorded. Coniners will be refrigerated or packed with ice as soon as possible and moved to a secure facility.

## MAJ LY

ET-MAJIC P aparimental ional securi ACCESS 1

document

1094 GRO a n year

liote





## Section L UPOB GUIDE

## Follow-up Investigations

A UFOB report is worthy of follow up investigation when it contains inforation to purgress that a president depiction with a well known photomerto must be made or when it characterizes an unmental phytometers. The port should suggest almost interestantialy, largely by the suberstory and burity of the state, that there is second bing of admitifications and / or econstitute In general, reports which should be given spasiferation are those involve several reliable observers, ingether or separately, and which dian success sightings of greater duration than one quarter minute. Ecception pould be made to this when circumstances attending the report are considred to be extraordinary. Special attention should be given to reports which we pr