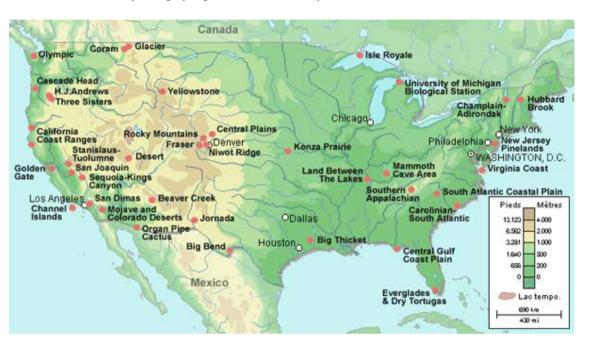

At this point, it might be instructive to examine the U.N. Biosphere Map for the United States.

This map clearly shows the complete UN Biosphere Program in the United States. However, we have to point out that the red dot depicting the location of the *Carolinian - South Atlantic Biosphere* is too far south. For this reason, we have listed the UN description showing exactly which counties make up this reserve with the accompanying maps which clearly show their location. If you just depended upon this one map, you would not realize that Hurricane Isabel delivered a direct hit on these two biosphere.

When you examine the Biosphere locations in the Midwest and West, you can see that an explosion of the Yellowstone Super Volcano would immediately deliver many Biospheres to the program; in fact, much of this area would immediately be de-populated and would make the matter more simple of sweeping the entire area of human habitation.