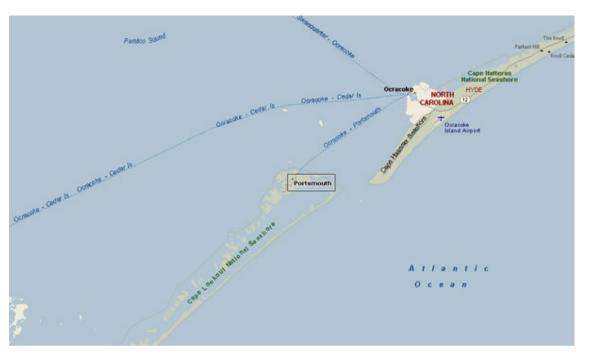

Please take a few moments to find these locations on our "Isabel Map".

\* Harkers Island is located on the extreme southern point of the Outer Banks. This location took the brunt of

### Isabel's fury

\* Portsmouth and the Cape Lookout National Seashore are not showing on the "Isabel Map", so we have posted this more detailed map. You can see that the hurricane specifically targeted these outlying territories. The properties on these promontories are undoubtedly very high income, which is another reason the Extreme Environmentalists hate this property.

On the Isabel Map this area mentioned in the above article is located at the first break northeastward from Harker's Island. Listen to an official description of Cape Lookout:

"The seashore is a 56 mile long section of the Outer Banks of North Carolina running from Ocracoke Inlet on the northeast to Beaufort Inlet on the southeast. The three undeveloped barrier islands which make up the seashore - North Core Banks, South Core Banks and Shackleford Banks - may seem barren and isolated but they offer many natural and historical features that can make a visit very rewarding." [National Park Service, Cape Lookout, <a href="http://www.nps.gov/calo/">http://www.nps.gov/calo/</a>]