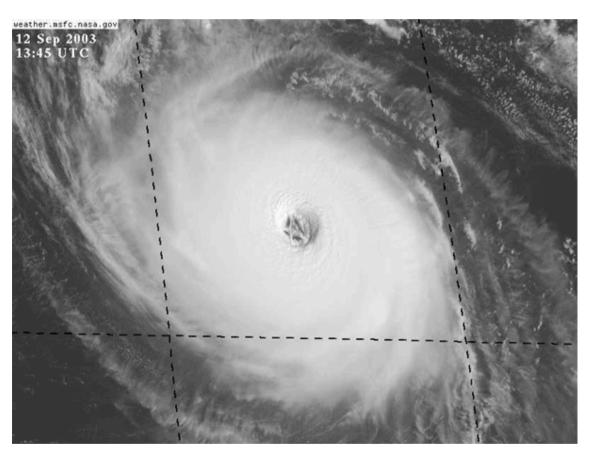

# **HURRICANE ISABEL - UNIQUE STORM**

Now that you have the proper understanding that scientists do control the weather, we need to talk about Hurricane Isabel, a unique storm that was sent crashing into two critically important U.N. Biospheres on the East Coast -- the "Carolinian - South Atlantic" and the "Virginia Coast". However, before we get into the details of this reality, we need to touch on a very unique government satellite photo of Hurricane Isabel when she was still far out in the Atlantic, days before she made landfall This picture is to the left.

Notice that the center of this storm -- the Eye -- has an unmistakable Pentagram in the middle; in fact, this

pentagram looks very much like the Pentagram the Masons use frequently. Cutting Edge Webmaster copied this satellite photo, examining it carefully with some sophisticated software, to see it this image had been touched up; he discovered that the image had not been manipulated! The Eye of Isabel formed with a very distinctive Masonic Pentagram precisely in the center; this symbol looked small on the satellite photo, but was 40 miles in diameter! From this picture onward, I felt Isabel had a special role to play. Even though I know that scientists created this hurricane, and steered it, I cannot comprehend how they could have caused such a clear image to form like this. But, I do know that the Bible says that Satan is the Lord of this world, the "Prince of the Power of the Air" [Ephesians 2:2]. Earlier in this article, we posted the painting of Satan controlling the events of this world much like a conductor controlling his symphony; we believe Satan caused this image to form right in the Eye of Isabel.

Now, take another look at this pentagram: the way the clouds are forming around it, the Pentagram is surrounded by a circle of whirling winds. This makes the Pentagram surrounded by a circle; this then becomes one of the most powerful symbols in all of Witchcraft. Listen as Dr. Cathy Burns explains:

Thus, this satellite photo symbolizes Lucifer! This storm was forming exactly the right symbol to represent Lucifer. Remember that Lucifer's plan to is to stage his "Christ", to bring all the world into subjugation to him, worshipping him as God. Lucifer plans a global dictatorship, global economy and global religion. After "The Christ" has completed his first 7 years in Israel, he will begin to "cleanse" the earth. At this point, this USA "Re-Wilding" map will begin to take shape.