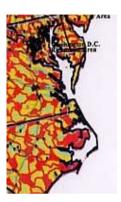

3) *Isabel Outer Banks* - This map shows a snippet of the USA Biodiversity and Re-Wilding Map shown above. You can see the Outer Banks depicted and the section of land within it colored red. This area is the Biosphere listed above, consisting of Carteret and Pamlico Counties. All areas colored red on this map are "Core Reserves: Little to no human use", as a check with the full map, above, reveals. This means that this Outer Banks area is destined to be de-populated and allowed to go back to the "Wild" condition in which the white man found it 400 years ago.

While the Carolinian - South Atlantic UN Biosphere targets only a small area in this section, the Re-Wilding Map clearly shows that the entire region is to ultimately be de-populated so the land can go back to the "Wild". In fact, as we have stated before, most of the entire East Coast is ultimately to be "Re-Wilded". The UN Biosphere areas seem to just be the focal points for the beginning of the "Re-Wilding" process in this Preparatory Period.