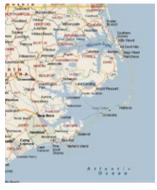

1)"Isabel making landfall"

2) Isabel map"

3) Isabel Outer Banks

- 1) *Isabel Making Landfall* -- This photo was taken from an National Park Service website. As you can see, the eye lies just off the Outer Banks area as the storm begins to come ashore. The fury of the storm is all around this eye, so this point of impact is delivering the maximum sustained winds, accompanied by the storm surge in the ocean waters below.
- 2) *Isabel Map* -- Now, carefully examine this map. You will clearly see the Outer Banks area depicted on the map. To the bottom left, you will see Carteret and Pamlico Counties clearly marked. This county is specifically listed in the U.N. Biosphere listing for Carolina South Atlantic Biosphere. This biosphere is detailed as follows:

E-mail: calo\_administration@nps.gov

(http://www.state.gov/www/global/oes/uscontact.html#ele6) [Emphasis added]

Up north on the map and to right, you will see Kill Devil Hills located on the Outer Banks; this was the location where a motel fell into the ocean as Isabel traveled over it at precisely 18 mph. The storm surge was at the enormous height of 55 feet because the hurricane had spent enough time traveling over the ocean at a Category 3 to 5 that she had built up a huge swelling of ocean water ahead of her; thus, even though she had weakened before she came on land, the storm surge was still very high and very devastating.

Please take a few moments to find these locations on our "Isabel Map".

\* Harkers Island is located on the extreme southern point of the Outer Banks. This location took the brunt of

### Isabel's fury

\* Portsmouth and the Cape Lookout National Seashore are not showing on the "Isabel Map", so we have posted this more detailed map. You can see that the hurricane specifically targeted these outlying territories. The properties on these promontories are undoubtedly very high income, which is another reason the Extreme Environmentalists hate this property.