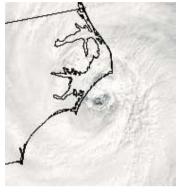

1)"Isabel making landfall"

2) Isabel map"

3) Isabel Outer Banks

- 1) *Isabel Making Landfall* -- This photo was taken from an National Park Service website. As you can see, the eye lies just off the Outer Banks area as the storm begins to come ashore. The fury of the storm is all around this eye, so this point of impact is delivering the maximum sustained winds, accompanied by the storm surge in the ocean waters below.
- 2) *Isabel Map* -- Now, carefully examine this map. You will clearly see the Outer Banks area depicted on the map. To the bottom left, you will see Carteret and Pamlico Counties clearly marked. This county is specifically listed in the U.N. Biosphere listing for Carolina South Atlantic Biosphere. This biosphere is detailed as follows:

E-mail: calo\_administration@nps.gov

(http://www.state.gov/www/global/oes/uscontact.html#ele6) [Emphasis added]

Up north on the map and to right, you will see Kill Devil Hills located on the Outer Banks; this was the location where a motel fell into the ocean as Isabel traveled over it at precisely 18 mph. The storm surge was at the enormous height of 55 feet because the hurricane had spent enough time traveling over the ocean at a Category 3 to 5 that she had built up a huge swelling of ocean water ahead of her; thus, even though she had weakened before she came on land, the storm surge was still very high and very devastating.