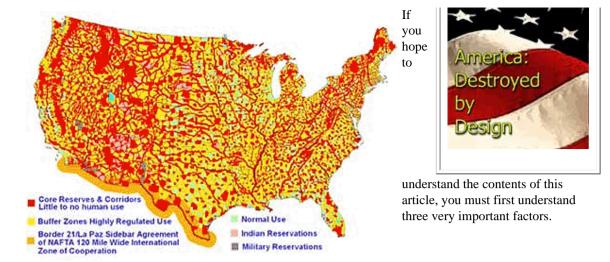

# Resources to aid your Understanding

1. The Illuminati Plan for the "cleansing" of the earth after their Antichrist arises foresees a very draconian plan whereby the population of the earth is dramatically and quickly reduced by 66%, after which the survivors will be forced to live in certain places on earth. The land outside these designated "human activity" zones will be set aside from any human habitation or recreation -- called "Core Reserves" -- or will be highly regulated "buffer zones" between the cities and the forbidden areas. The planning for this "cleansing" of Mother Earth is quite advanced, and is being managed by UNESCO through the Heritage Programs of the various nations of the world.

Today, the world has gone global: in Economics, Politics and Religion.

The world today stands at the cusp of the final "Birth Pangs" to produce Antichrist: Wars, Rumors of Wars, Earthquakes in many places, famine and deadly plague. The "Preparatory Period" leading up to Antichrist also foresees a preparation to reduce the world's population by means short of the final war and plague, in activities such as Abortion on Demand, encouragement of Euthanasia and Suicide, and many worldwide wars. This period also will see the beginning of the campaign to dissolve our current Industrial Civilization, replacing it with an Agricultural Civilization like that of 300 years ago! Toward this end, regulations by the tens of thousands have put tremendous pressure on certain aspects of our Industrial way of life; toward this end, a draconian plan has been drawn up whereby most areas of the world shall be declared off-limits to human activity while other areas highly regulate all such activity. This plan is drawn below, and shall be our focus for this article.

3) *Isabel Outer Banks* - This map shows a snippet of the USA Biodiversity and Re-Wilding Map shown above. You can see the Outer Banks depicted and the section of land within it colored red. This area is the Biosphere listed above, consisting of Carteret and Pamlico Counties. All areas colored red on this map are "Core Reserves: Little to no human use", as a check with the full map, above, reveals. This means that this Outer Banks area is destined to be de-populated and allowed to go back to the "Wild" condition in which the white man found it 400 years ago.

While the Carolinian - South Atlantic UN Biosphere targets only a small area in this section, the Re-Wilding Map clearly shows that the entire region is to ultimately be de-populated so the land can go back to the "Wild". In fact, as we have stated before, most of the entire East Coast is ultimately to be "Re-Wilded". The UN Biosphere areas seem to just be the focal points for the beginning of the "Re-Wilding" process in this Preparatory Period.

At this point, it might be instructive to examine the U.N. Biosphere Map for the United States.

This map clearly shows the complete UN Biosphere Program in the United States. However, we have to point out that the red dot depicting the location of the *Carolinian - South Atlantic Biosphere* is too far south. For this reason, we have listed the UN description showing exactly which counties make up this reserve with the accompanying maps which clearly show their location. If you just depended upon this one map, you would not realize that Hurricane Isabel delivered a direct hit on these two biosphere.

When you examine the Biosphere locations in the Midwest and West, you can see that an explosion of the Yellowstone Super Volcano would immediately deliver many Biospheres to the program; in fact, much of this area would immediately be de-populated and would make the matter more simple of sweeping the entire area of human habitation.

Therefore, in one fell swoop, Antichrist will order the implementation of his global "Re-Wilding" campaign. Unlike the specific and limited U.N. Biosphere Program, this campaign will cover entire continents, just like our USA Re-Wilding Map demonstrates.

We encourage you to read this fictional description of a continent-wide Superstorm in NEWS1696. It is highly conceivable that just such a Superstorm might be created and directed in several areas on earth just before Antichrist makes his "Mother Gaia" balancing proclamation. As you study the "Re-Wilding" USA map, remember this will not occur until after the de-population program has finished killing off 66% of the human population.