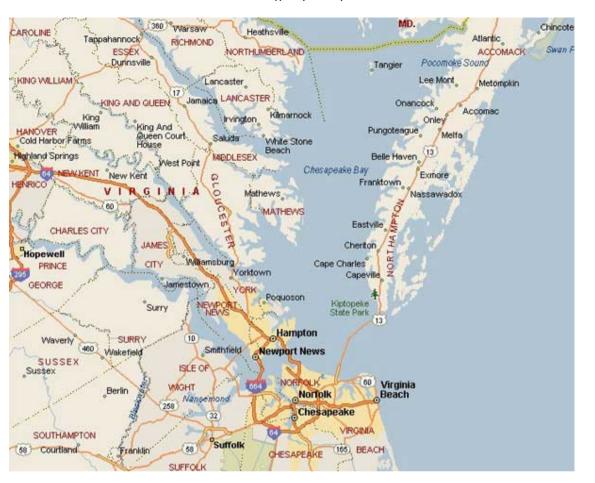

- 1) *Isabel Making Landfall* -- This photo was taken from an National Park Service website. As you can see, the eye lies just off the Outer Banks area as the storm begins to come ashore. The fury of the storm is all around this eye, so this point of impact is delivering the maximum sustained winds, accompanied by the storm surge in the ocean waters below.
- 2) *Isabel Map* -- Now, carefully examine this map. You will clearly see the Outer Banks area depicted on the map. To the bottom left, you will see Carteret and Pamlico Counties clearly marked. This county is specifically listed in the U.N. Biosphere listing for Carolina South Atlantic Biosphere. This biosphere is detailed as follows:

Biosphere Reserve: **CAROLINIAN-SOUTH ATLANTIC** (6) Administrative Site: Cape Lookout National Seashore (6.2)

Administering Entity: National Park Service

Location: North Carolina (Carteret, Pamlico Counties)

Area (hectares): 11,500

Biogeographic Province: Carolinian-South Atlantic

Year Designated as BR: 1986 Superintendent: Bill Harris,

Biosphere Reserve Coordinator: Michael Rikard

Address: 131 Charles Street Harkers, North Carolina 28531 Tel.: (919) 728-2250 Fax.: (919) 728-2160

E-mail: calo\_administration@nps.gov

(http://www.state.gov/www/global/oes/uscontact.html#ele6) [Emphasis added]

Up north on the map and to right, you will see Kill Devil Hills located on the Outer Banks; this was the location where a motel fell into the ocean as Isabel traveled over it at precisely 18 mph. The storm surge was at the enormous height of 55 feet because the hurricane had spent enough time traveling over the ocean at a Category 3 to 5 that she had built up a huge swelling of ocean water ahead of her; thus, even though she had weakened before she came on land, the storm surge was still very high and very devastating.

# 4) Isabel Virginia Biosphere Map

Then, Hurricane Isabel proceeded northward to damage the *Virginia Coast* U.N. Biosphere! This biosphere is listed as follows:

Biosphere Reserve: **VIRGINIA COAST** (46) Administrative Site: Virginia Coast Reserve Administering Entity: The Nature Conservancy

Location: Virginia (Accomack, Northampton Counties)

Area (hectares): 13,511

Biogeographic Province: Virginian-Mid Atlantic

Year Designated as BR: 1979

Director: John M. Hall

Biosphere Reserve Coordinator: Barry Truitt

Address: Virginia Coast Reserve The Nature Conservancy

11332 Brownsville Road, P.O. Box 158

Nassawadox, Virginia 23413

Tel.: (804) 442-3049 Fax.: (804) 442-5418 E-mail: barrytruitt@esva.net

### Internet Home Page: none

As you can clearly see from the snippet photo entitled, "Isabel Outer Banks", this biosphere covers the entire peninsula jutting southward like a dagger. Northampton County covers the southern part of the peninsula while Accomack County covers the northern part of the same peninsula. After delivering a straight hit to the *Carolinian - South Atlantic Biosphere*, Hurricane Isabel then proceeded northward to strike the *Virginia Coast* Biosphere! What are the chances against that happening by accident? This storm named Isabel (Jezebel) and symbolized by the Pentagram within a Circle (Lucifer) struck the two UN Biospheres that are targeted for either no human activity or highly regulated human activity.