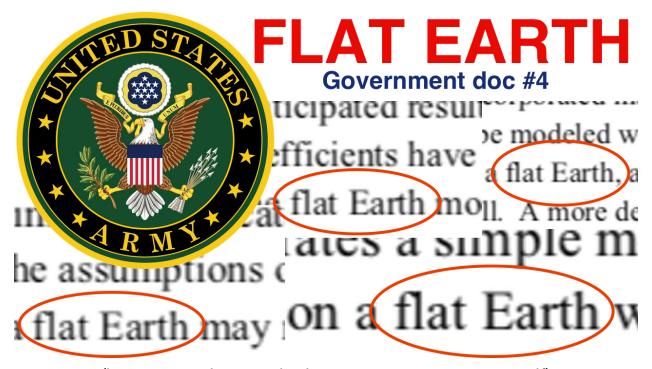

# FLAT EARTH Government Doc #4

Performing and Sponsoring Agency: U.S. Army Research Laboratory

Document Title: Computationally Efficient Algorithms for Estimating the Angle of Arrival of Helicopters Using Acoustic Arrays Performing Organization Report Number: ARL-TR-4998

Report Date: September 2009

Author: Geoffrey Goldman

The term "flat earth" is on the following PDF page numbers within the document:

- Page #17
- Page #30
- Page #31
- Page #35

(http://www.arl.army.mil/arlreports/2009/ARL-TR-4998.pdf)