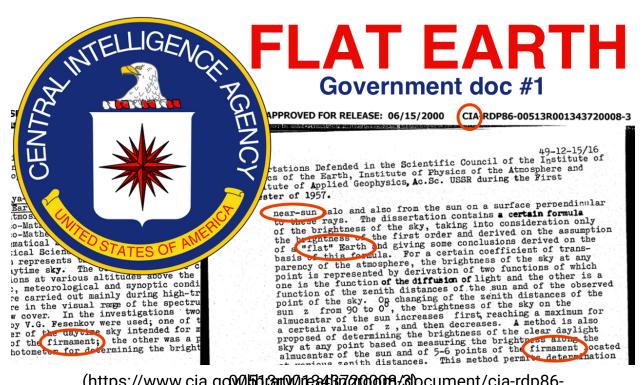

### FLAT EARTH Government Doc #1

This document, CIA-RDP86-00513R001343720008-3, from the CIA contains information from the Soviet Union, perhaps, stolen. There are

several different documents within this particular document, however,

please pay close attention to the document on PDF pages 14 - 34.

Author: Kirillov, F.A.

Title: Dissertations Defended in the Scientific Council of the Institute of Physics of the Earth, Institute of Physics of the Atmosphere and Institute of Applied Geophysics, Ac.Sc USSR during the First Semester of 1957

Periodical: Izvestiya Akademim Nauk SSSR, Seriye Geofizicheskaya, 1957, No.12, pp. 1532 - 1536 (USSR).

The noteworthy items you will find in that particular section of that document include:

- Page #19: "firmament"
- Page #20: "near-sun," "flat earth," and "firmament"
- Page #32: Correlation established between earthquakes and light effects

To be fair, page 20 states "...derived on an assumption of a "flat" earth..." The reason the word "assumption" has to be used is because there does NOT exist any evidence that the earth is anything but FLAT. Thus, the earth HAS TO BE FLAT!