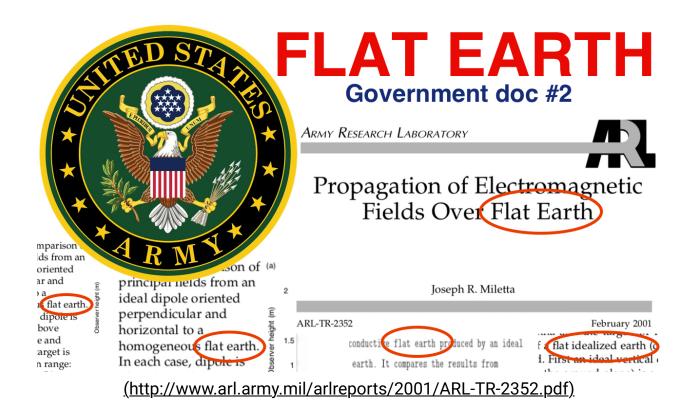

### FLAT EARTH Government Doc #2

The title, Propagation of Electromagnetic Fields Over *Flat Earth*, of this document, ARL-TR-2352, from the Army Research Laboratory speaks for itself. Enjoy!

Performing and Sponsoring Agency: U.S. Army Research Laboratory

Document Title: Propagation of Electromagnetic Fields Over Flat Earth

Performing Organization Report Number: ARL-TR-2352

Report Date: February 2001

Author: Joseph R. Miletta

"FLAT EARTH" is written 6 different times on the following pages of the doc:

- Page 1
- Page 7
- Page 14
- Page 17
- Page 18
- Page 28

Click the graphic above to be taken directly to the source of information.

The document is also available by <u>clicking here</u>

(<a href="https://drive.google.com/open?id=1jQAYnNYl6-">https://drive.google.com/open?id=1jQAYnNYl6-</a>