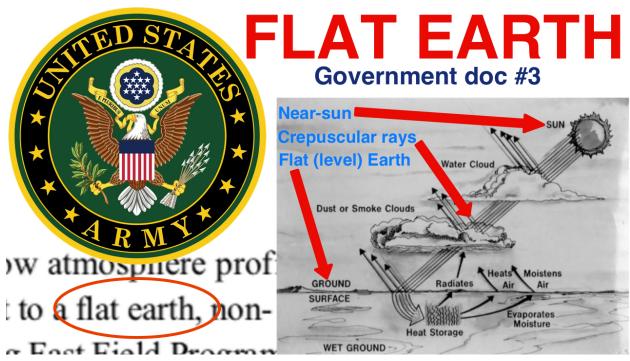

## FLAT EARTH Government Doc #3

Performing and Sponsoring Agency: U.S. Army Research Laboratory

Document Title: An Energy Budget Model to Calculate the Low

Atmosphere

Profiles of Effective Sound Speed at Night

Performing Organization Report Number: ARL-MR-563

Report Date: May 2003

**Author: Arnold Tunick** 

While the phrase "flat earth" is used once in the document (PDF page 16), that is not the most interesting aspect to the document. The most interesting aspect to the document is found on PDF page 3 in the diagram illustrated by F.V. Hansen. The diagram reveals three key aspects to the reality of earth, of which, NONE work within a Heliocentric Universe model. Rather, they work only within a Flat Earth Universe model:

- 1. Near-sun
- 2. Crepuscular rays
- 3. Flat (level) earth

(http://www.arl.army.mil/arlreports/2003/ARL-MR-563.pdf)

Click the graphic above to be taken directly to the source of information.

The document is also available by <u>clicking here</u>