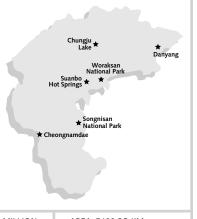

# Chungcheongbuk-do 충청북도

Chungbuk is the only province that has no coastline, but it makes up for it by being the country's lake district. A two-hour ferry ride along Chungju Lake zips past attractive cliffs that inspired Joseon-era artists and poets. Lakeside, Cheongnamdae is a holiday villa used by Korean presidents that is open to the public for most of the year. Another lakeside attraction is the resort town of Danyang, within walking distance of a huge limestone cave and a bus trip away from a national park and the unique Gu-insa temple complex.

You can stroll round the attractive spa resort of Suanbo Hot Springs in a matter of minutes, but after a therapeutic dip and massage, you can savour local specialities such as rabbit, duck and pheasant meals in the restaurants that make up most of the town. Just a couple of kilometres down the road is Korea's most modest ski resort, which lures beginners who don't want a crowded ski-resort feel.

No less than three national parks line the province's southwest border with Gyeongsang-buk-do: Songnisan, famous for its giant Buddha statue; Sobaeksan, popular in late spring when the mountain azaleas paint the hillsides purple; and Woraksan, where rare but shy goral antelopes roam freely.

#### **HIGHLIGHTS**

- Board a fast ferry on Chungju Lake (p328) for Korea's most scenic waterway trip
- Tour the presidential holiday villa and gardens at Cheongnamdae (p327)
- Relax in lakeside Danyang (p340) and visit limestone caves, temples and mountain summits
- Soak in Suanbo Hot Springs (p338), savour pheasant meals, and hike or ski
- Safari through Woraksan National Park (p339) looking out for goral antelopes
- Explore Songnisan National Park (p328) and admire Beopjusa and its huge Buddha