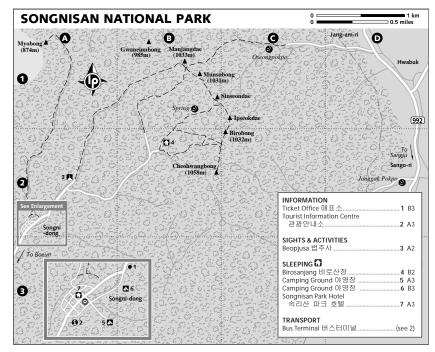

No less than three national parks line the province's southwest border with Gyeongsang-buk-do: Songnisan, famous for its giant Buddha statue; Sobaeksan, popular in late spring when the mountain azaleas paint the hillsides purple; and Woraksan, where rare but shy goral antelopes roam freely.

# **National & Provincial Parks**

Don't miss the unique temple complex in the north of Sobaeksan National Park (p343) or the wonderful azalea blooms in May in the park's south. Songnisan National Park (p328) has a huge Buddha statue and peaks over 1000m,

while Woraksan National Park (p339) is home to a growing herd of goral antelopes.