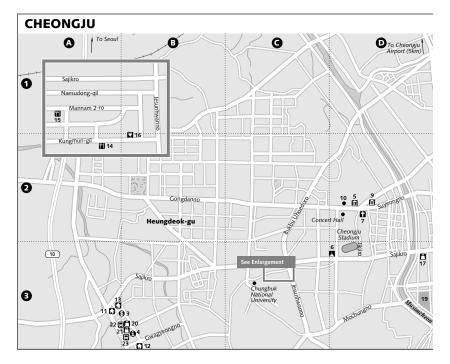

# CHEONGJU 청주

pop 579,000

Cheongju is the provincial capital and an education centre, but is easily confused with Chungju and Jeonju. It's the gateway to the presidential villa (Cheongnamdae) and Songnisan National Park. The city boasts some historical sites that include an easy-to-reach mountain fortress, as well as a popular pe-

# Siahts

EARLY PRINTING MUSEUM 고인쇄박물관 A small but modern museum (% 269 0556; adult/ youth/child W800/600/400; p 9am-6pm Tue-Sun, 9am-5pm Nov-Feb) tells you everything about Jikji, a book of Buddhist sayings that is the oldest book in the world printed with movable metal type. Unfortunately the book is not here but in the National Library of France (it was purchased by a French official in 1853). The book was printed in 1377 at Heungdeoksa, a temple that used to stand to the right of the museum. Discipline was strict in those days – any mistake by a printer was punished by a flogging. On the left is Uncheon Gong-won, a small park with

#### KOREAN CRAFT MUSEUM 한국공예관

Next to the Early Printing Museum, this exhibition centre (% 268 0255; admission free; h 9am-7pm Tue-Sun) has three floors of imaginative modern ceramics and other craft by leading local artists.

#### **HEUNGDEOK SEONGDANG**

청주교회흥덕성당

an artificial waterfall.

This fortresslike Catholic church (Jijingno) incorporates many diverse elements in a unique design. Mass in English is held every Sunday at 5pm.

### GOLDEN PAVILION 청 주종합운동장

The Daesun Jillihoe Buddhist sect (www. daesun.or.kr), founded by Gang Jeungsan (1871–1909), known as Sangje, has a striking five-storey golden pavilion on Sajikro, Cheongiu's main street. Ask at the office and someone may be free to show you inside the pavilion, which contains an awesome golden statue of Sangje, with clouds and birds on his gown, that hardly fits inside. The rock garden outside is beautiful when the azaleas are in bloom.

#### YONGDUSAJI IRON FLAGPOLE

용두사지 철당간

Outside Cheongiu department store is one of the oldest and tallest (13m) iron flag poles in Korea, made in AD 962 during the Goryeo dynasty. Originally 30 iron canisters high, it would have been placed outside a temple, where flags would have flown from it on special occasions such as Buddha's birthday.

#### JUNG-ANG PARK 중앙공원

A shady little historical park across the road from the flagpole contains pavilions, memorials, a 900-year-old tree and one of Heungseon Daewon-gun's anti-foreigner stone inscriptions that were erected throughout the country in the 1860s and 1870s. In those days Korea really was the Hermit Kingdom.

#### SANGDANG SANSFONG 상당 산성

This large mountain fortress is 4km northeast of Cheongju. Originally built in the 1590s and renovated in the 18th century, the walls stretch for 4.2km around wooded hillsides. Korea's many amazing mountain fortresses are an Asian treasure that should be more widely known. Burn calories and immerse yourself in the natural surroundings as you hike round this significant historical monument (1½ hours) before dining at an excellent country-style restaurant (p326).