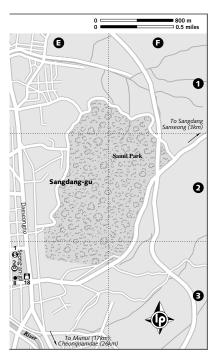

#### SANGDANG SANSFONG 상당 산성

This large mountain fortress is 4km northeast of Cheongju. Originally built in the 1590s and renovated in the 18th century, the walls stretch for 4.2km around wooded hillsides. Korea's many amazing mountain fortresses are an Asian treasure that should be more widely known. Burn calories and immerse yourself in the natural surroundings as you hike round this significant historical monument (1½ hours) before dining at an excellent country-style restaurant (p326).

Bus 862 (W850, 30 minutes, hourly) leaves from the stadium bus stop and goes all the way to the fortress. Buses 861 and 863 drop you 1km from the fortress.

#### SANGDANG SANSEONG

Sangdangjip (상당집; meals W5000-16,000) Opposite the bus stop, this restaurant makes its own tofu in a giant cauldron – try dubujjim (두부 찜; steamed tofu) for something light, but the recommended meal is hanbang ogolgye (한 방 오골계), locally sourced black chicken in a medicinal broth of bark, roots and cloves, and served with bindaetteok (mung bean pancake), rice and tasty side dishes.

Makgeolli (rice wine) is W1000 a bowl or W4000 a kettle. Hanbang oribaeksuk (한방 오리백숙; herbal duck soup) is also available. Buses (p325) run from the bus stop back to town until 9.50pm.

Shopping

Carrefour/Homever (Sajingno; h 10am-11pm), Cheongju department store (Seong-an-gil; h 10.30am-8pm) and the covered market are always buzzing with a cheerful crowd, as is the pedestrianised shopping street, Seong an-gil.