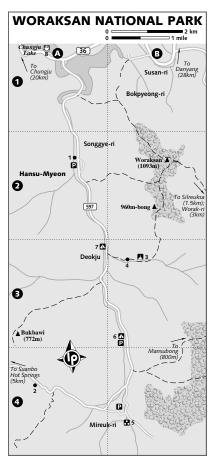

You can stroll round the attractive spa resort of Suanbo Hot Springs in a matter of minutes, but after a therapeutic dip and massage, you can savour local specialities such as rabbit, duck and pheasant meals in the restaurants that make up most of the town. Just a couple of kilometres down the road is Korea's most modest ski resort, which lures beginners who don't want a crowded ski-resort feel.

No less than three national parks line the province's southwest border with Gyeongsang-buk-do: Songnisan, famous for its giant Buddha statue; Sobaeksan, popular in late spring when the mountain azaleas paint the hillsides purple; and Woraksan, where rare but shy goral antelopes roam freely.

while Woraksan National Park (p339) is home to a growing herd of goral antelopes.