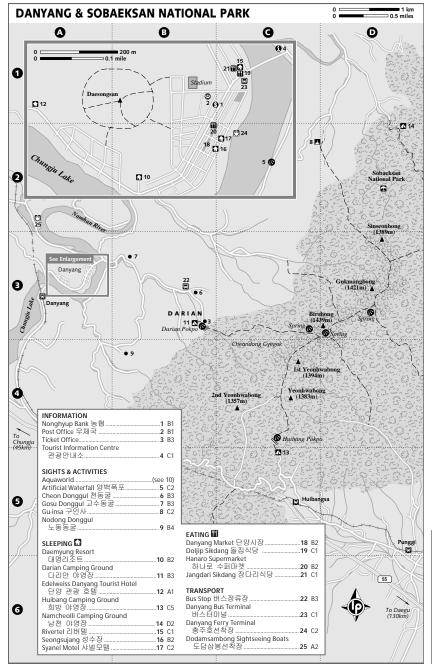

# Chungcheongbuk-do 충청북도

Chungbuk is the only province that has no coastline, but it makes up for it by being the country's lake district. A two-hour ferry ride along Chungju Lake zips past attractive cliffs that inspired Joseon-era artists and poets. Lakeside, Cheongnamdae is a holiday villa used by Korean presidents that is open to the public for most of the year. Another lakeside attraction is the resort town of Danyang, within walking distance of a huge limestone cave and a bus trip away from a national park and the unique Gu-insa temple complex.

#### **HIGHLIGHTS**

- Board a fast ferry on Chungju Lake (p328) for Korea's most scenic waterway trip
- Tour the presidential holiday villa and gardens at Cheongnamdae (p327)
- Relax in lakeside Danyang (p340) and visit limestone caves, temples and mountain summits
- Soak in Suanbo Hot Springs (p338), savour pheasant meals, and hike or ski
- Safari through Woraksan National Park (p339) looking out for goral antelopes
- Explore Songnisan National Park (p328) and admire Beopjusa and its huge Buddha

# **National & Provincial Parks**

Don't miss the unique temple complex in the north of Sobaeksan National Park (p343) or the wonderful azalea blooms in May in the park's south. Songnisan National Park (p328) has a huge Buddha statue and peaks over 1000m,