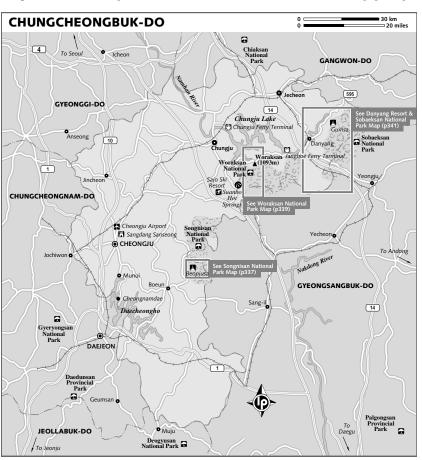

# Chungcheongbuk-do 충청북도

Chungbuk is the only province that has no coastline, but it makes up for it by being the country's lake district. A two-hour ferry ride along Chungju Lake zips past attractive cliffs that inspired Joseon-era artists and poets. Lakeside, Cheongnamdae is a holiday villa used by Korean presidents that is open to the public for most of the year. Another lakeside attraction is the resort town of Danyang, within walking distance of a huge limestone cave and a bus trip away from a national park and the unique Gu-insa temple complex.

No less than three national parks line the province's southwest border with Gyeongsang-buk-do: Songnisan, famous for its giant Buddha statue; Sobaeksan, popular in late spring when the mountain azaleas paint the hillsides purple; and Woraksan, where rare but shy goral antelopes roam freely.

# **National & Provincial Parks**

Don't miss the unique temple complex in the north of Sobaeksan National Park (p343) or the wonderful azalea blooms in May in the park's south. Songnisan National Park (p328) has a huge Buddha statue and peaks over 1000m,

while Woraksan National Park (p339) is home to a growing herd of goral antelopes.

# **Getting There & Around**

The province is best reached and toured by bus, but don't miss the Chungju Lake boat