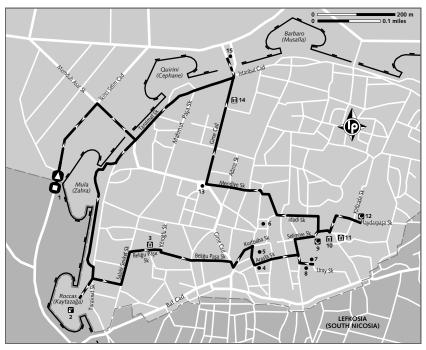

#### **HIGHLIGHTS**

- Visit the amazing Büyük Han (Great Inn; p176), a grand Ottoman structure, full of wonderful craft shops
- Take some time to stroll through the narrow streets of the Old City (p178): visit the renovated Arabahmet neighbourhood and look for the striking Ottoman and Lusignan buildings on a walking tour
- See the gorgeous Gothic arches of the once church, now mosque, Selimiye Mosque (p176)
- Go inside the **Belediye Pazarı** (Municipal Market: p176) and walk between watermelon mountains