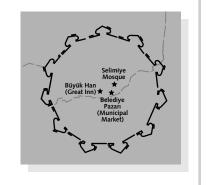

#### **HIGHLIGHTS**

- Visit the amazing Büyük Han (Great Inn; p176), a grand Ottoman structure, full of wonderful craft shops
- Take some time to stroll through the narrow streets of the Old City (p178): visit the renovated Arabahmet neighbourhood and look for the striking Ottoman and Lusignan buildings on a walking tour
- See the gorgeous Gothic arches of the once church, now mosque, Selimiye Mosque (p176)
- Go inside the **Belediye Pazarı** (Municipal Market: p176) and walk between watermelon mountains