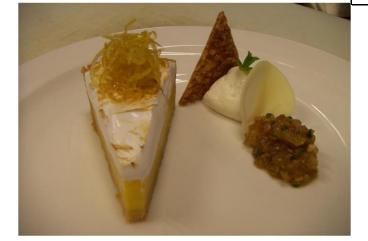

Not sure what the spoonful of stuff on the plate is

## **Method of Preparation:**

- Make the meringue and top the baked lemon pudding with the meringue.
- Cut the pudding into wedges and clean any lose edges that may have appeared from the cutting.
- Lightly blow torch the meringue ensuring that the edges are done as well.
- Place the lemon peel on the pudding and arrange the pudding onto a plate.
- Dress the plate with the macadamia nut brittle.
- Place a quenelle of whipped cream on the plate and set the white chocolate tuile on top of the cream.
- Mix the lemon marmalade with the fresh chopped mint and the broken macadamia brittle.
- Pour a pool of sauce with the white chocolate tuile.
- Garnish with fresh mint leaves.