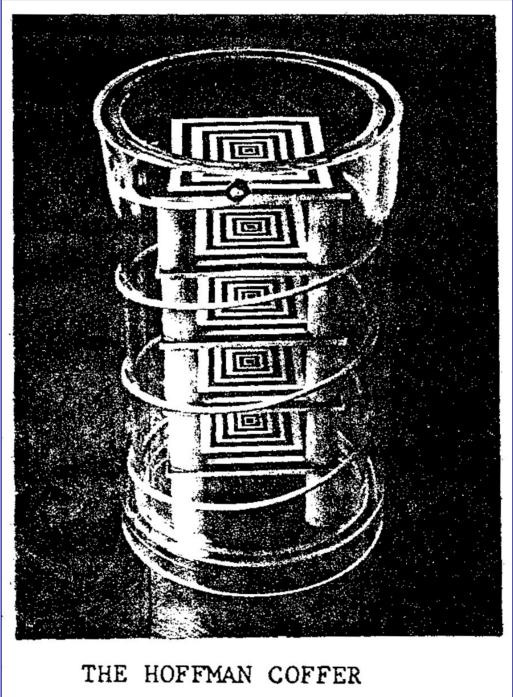

There are three basic components which help to power a

nd filter the coffer's

energy fields. First, it incorporates the powerful effect of the pyramid form. But here it is two-dimensional rather than three dimensional! Hills found through exhaustive testing that two-dimensional pyramid had just as much power as one of three dimensions. This was checked by careful checking with pendulums. I can assure you that Hills was correct in his findings.

Second, to further amplify and clarify the pyramid effect, a flat ceramic magnet is cemented directly under the capstone area of each pyramid. This now introduces powerful magnetic and electrostatic forces.

Third, a copper-wire spiral, rotating clockwise, is wound around the pyramid stack on the outside of the plastic tube which encloses the assembly. This component is very important because it acts as a filter. (*It also creates a pulsing or oscillating field*. RHC) The wire is about four inches long. It's purpose is to neutralize harmful and dangerous "negative" green energy which radiates from the bottom of the stack of pyramids.

Any sample will do: blood spot, hair clipping, [19] photograph, negative, signature, or even a thought. After all, like everything else, thoughts are resonant patterns of energy. These fields of energy are then intensified by the Pi-Ray; however, I have added four more stages of amplification to Hills's original design, five in all for a Pi-Ray power punch, as shown in the photo at right, my Coffer seen from below, with the little ceramic disc magnets under the two-dimensional pyramids.

The pyramid assembly is housed in a plastic tube of suitable length, 8 to 12 inches, and diameter. The positive rotation spiral is attached to the outside of the tube, beginning at the North and its other end at the South. The pyramid magnets are separated by dowel rod cut to about 1½ in. lengths. The pyramids are drawn or painted on square pieces of plastic cut to fit inside the tube, with the magnet glued directly below the capstone.