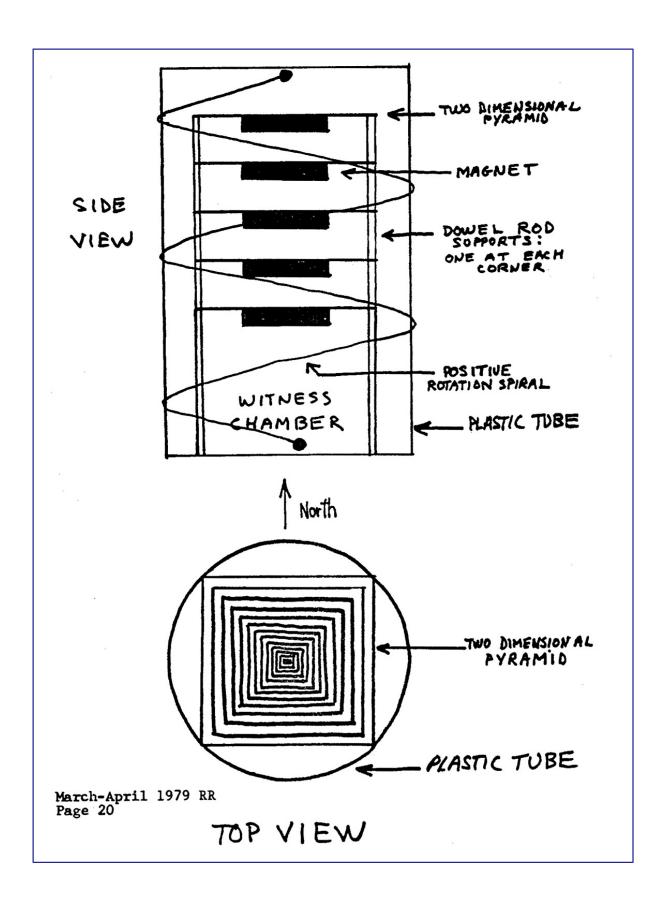

There are three basic components which help to power a

nd filter the coffer's

energy fields. First, it incorporates the powerful effect of the pyramid form. But here it is two-dimensional rather than three dimensional! Hills found through exhaustive testing that two-dimensional pyramid had just as much power as one of three dimensions. This was checked by careful checking with pendulums. I can assure you that Hills was correct in his findings.

Second, to further amplify and clarify the pyramid effect, a flat ceramic magnet is cemented directly under the capstone area of each pyramid. This now introduces powerful magnetic and electrostatic forces.

Third, a copper-wire spiral, rotating clockwise, is wound around the pyramid stack on the outside of the plastic tube which encloses the assembly. This component is very important because it acts as a filter. (*It also creates a pulsing or oscillating field*. RHC) The wire is about four inches long. It's purpose is to neutralize harmful and dangerous "negative" green energy which radiates from the bottom of the stack of pyramids.

The pyramid assembly is housed in a plastic tube of suitable length, 8 to 12 inches, and diameter. The positive rotation spiral is attached to the outside of the tube, beginning at the North and its other end at the South. The pyramid magnets are separated by dowel rod cut to about 1½ in. lengths. The pyramids are drawn or painted on square pieces of plastic cut to fit inside the tube, with the magnet glued directly below the capstone.

All of the magnets must be polarized or positioned to "pull" from the top. In other words they must all attract magnetic energy in unison from top to bottom; so be sure to check them for polarity before they are glued. Also the pyramid plates have to be arranged so their sides are parallel to each other. Leave a one inch open space at the bottom of the assembly for the Witness.

Preferably the Witness-Amplifier should be positioned away from TV sets and other electro-magnetic equipment. Mine works best outside where sunlight can radiate the assembly. The North end of the wire coil and that flat side of the pyramids should face North for maximum efficiency of the Coffer. Thus the other three sides of the pyramids point to the Cardinal compass points.