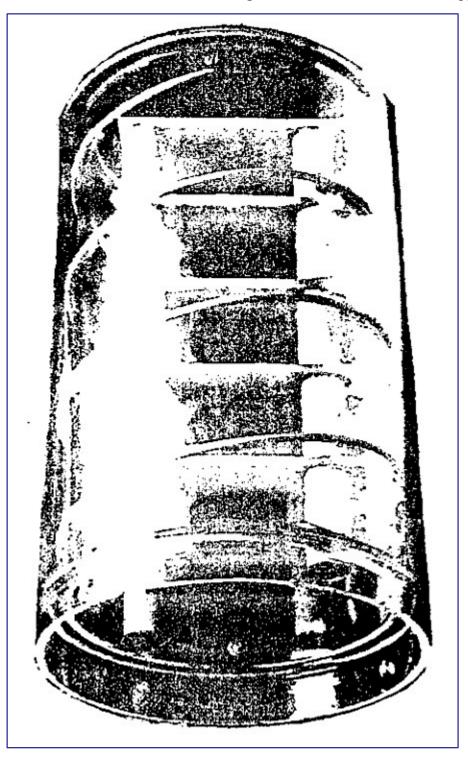

Any sample will do: blood spot, hair clipping, [19] photograph, negative, signature, or even a thought. After all, like everything else, thoughts are resonant patterns of energy. These fields of energy are then intensified by the Pi-Ray; however, I have added four more stages of amplification to Hills's original design, five in all for a Pi-Ray power punch, as shown in the photo at right, my Coffer seen from below, with the little ceramic disc magnets under the two-dimensional pyramids.

The pyramid assembly is housed in a plastic tube of suitable length, 8 to 12 inches, and diameter. The positive rotation spiral is attached to the outside of the tube, beginning at the North and its other end at the South. The pyramid magnets are separated by dowel rod cut to about 1½ in. lengths. The pyramids are drawn or painted on square pieces of plastic cut to fit inside the tube, with the magnet glued directly below the capstone.

All of the magnets must be polarized or positioned to "pull" from the top. In other words they must all attract magnetic energy in unison from top to bottom; so be sure to check them for polarity before they are glued. Also the pyramid plates have to be arranged so their sides are parallel to each other. Leave a one inch open space at the bottom of the assembly for the Witness.