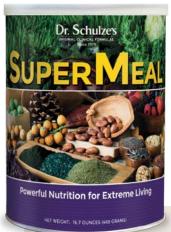

#### DR. SCHULZE'S SUPERMEAL

250 Calories

1/4 cup Dr. Schulze's SuperMeal 1/2 banana

4-oz fruit juice 12-oz water or herbal tea (no caffeine)

NEW! Dr. Schulze's SuperMeal contains the most concentrated nutrient-dense superfoods from around the planet and every ingredient used in his "Loaded" SuperFood Plus drink (below) all in one jar. See next page!

# DR. SCHULZE'S SUPERMEAL **POWERFUL NUTRITION** FOR EXTREME LIVING!

If you're pushing too hard, working too

hard or playing too hard, flooding your body with 48 different miracle SuperFoods is the antidote for life in the fast lane. **EXTREME Nutrition for EXTREME Living!** 

INGREDIENTS: Dr. Schulze's Cruciferous Protective / Nutrient-Dense Green Complex (Kale Leaf <sup>1</sup>, Collard Greens <sup>1</sup>, Brussels Sprouts <sup>1</sup>, Napa Cabbage Leaf)

Dr. Schulze's Antioxidant Berry Complex (Blueberries 1, Blackberries 1, Raspberries 1)

Dr. Schulze's Omega-3 & Omega-6, Protein, Seed & Nut Complex (Flax Seeds 1, Chia Seeds <sup>1</sup>, Walnuts <sup>1</sup>, Sunflower Seeds <sup>1</sup>, Almonds <sup>1</sup>, Pine Nuts <sup>1</sup>, Pistachios <sup>1</sup>)

Dr. Schulze's International Superfoods (Black Maca Root<sup>1</sup>, Red Maca Root<sup>1</sup>, Cacao Bean 1, Eleuthero 1)

Dr. Schulze's Super-C Plus (Camu-Camu Berries 2, Acerola Cherries 1, Raspberries 1, Strawberries 1, Rose Hips 1, Orange Pith and Peels 1, Lemon Pith and Peels 1, Coriander Leaf<sup>1</sup>, Parsley Leaf<sup>1</sup>, Kale Leaf<sup>1</sup>, Habanero Peppers<sup>1</sup>)

Dr. Schulze's SuperFood Plus (Spirulina Algae <sup>2</sup>, Blue-Green Algae <sup>1</sup>, Chlorella Broken-Cell Algae, Barley Grass 1, Alfalfa Grass 1, Wheat Grass 1, Purple Dulse Seaweed 1, Acerola Cherries 1, Rose Hips 1, Palm Fruit, Lemon Peel 1, Orange Peel 1, Beet Root 1, Spinach Leaf 1, Non-Fermentable Saccharomyces Cerevisiae Nutritional Yeast)

Dr. Schulze's HerbalMucil Plus Fiber Rich Formula (Psyllium Husk and Seeds 1, Marshmallow Root 1, Slippery Elm Bark 1, Aloe Vera Leaf 1)

<sup>1</sup> Organic Ingredients, <sup>2</sup> Wild-Harvested Ingredients

#### WHAT IT DOES

- Extreme Nutrient Density!
- Raw, Organic and Vegan!
- Low Calorie & Low Fat!
- No Sugar & No Gluten!

Dr. Schulze's SuperMeal......\$72 16.7-ounce powder / 2-week supply