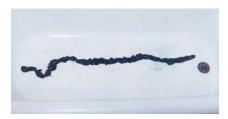

In fact, one man in Hawaii lost over 50 pounds after one night of sitting on the toilet! Another man from Los Angeles eliminated a five-foot black, tar-like encasement from his colon that he had been

A five-foot-long fecal impaction (placed in a bathtub) removed with Dr. Schulze's 5-Day BOWEL Detox.

carrying around for years (see photo below).

Intestinal Formula #2 will also kill and remove parasites. We had one customer eliminate a 33-foot tapeworm, and thousands of customers who have eliminated all types of intestinal parasites. In the clinic, patients would proudly bring in jars filled with them to show Dr. Schulze.