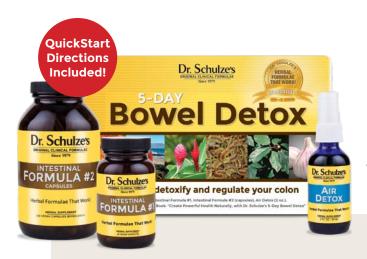

# STEP THREE DETOX

Cleanse and detoxify all of your elimination organs!

| Introduction to Detox Formulas | 34 |
|--------------------------------|----|
|                                | 54 |
| 5-Day BOWEL Detox              | 36 |
| 5-Day LIVER Detox              | 38 |
| 5-Day KIDNEY Detox             | 40 |
| 30-Day Detox Program           | 42 |
| Incurables Program             | 44 |
| 24-Hour BOWEL Detox            | 46 |
| Detox Formula                  | 47 |
|                                |    |

Third, once you are getting Super Nutrition into your body, and getting the waste out on a daily basis, it is time to do a DETOX, and I have a few to choose from, which will depend on your health history or your family history-my 5-Day BOWEL Detox, 5-Day LIVER Detox or 5-Day KIDNEY Detox. Don't stress about picking one, just do it! Because before the year is over, I want you to do all 3 DETOX Programs anyway.

I had EVERY single patient do one of my 5-Day DETOX Programs once a season. A seasonal **DETOXIFICATION** is simple and easy. It's the best way to stimulate, flush, clean and tone your body's elimination organs. It PROECTS you and PREVENTS future problems and is the absolute best Health Insurance.

Intestinal Formula #1 and Intestinal Formula #2 make up Dr. Schulze's 5-Day BOWEL Detox, and he suggests that everyone does this colon cleansing program at least twice a year-even more often, if there is a history of any constipation or bowel disease.