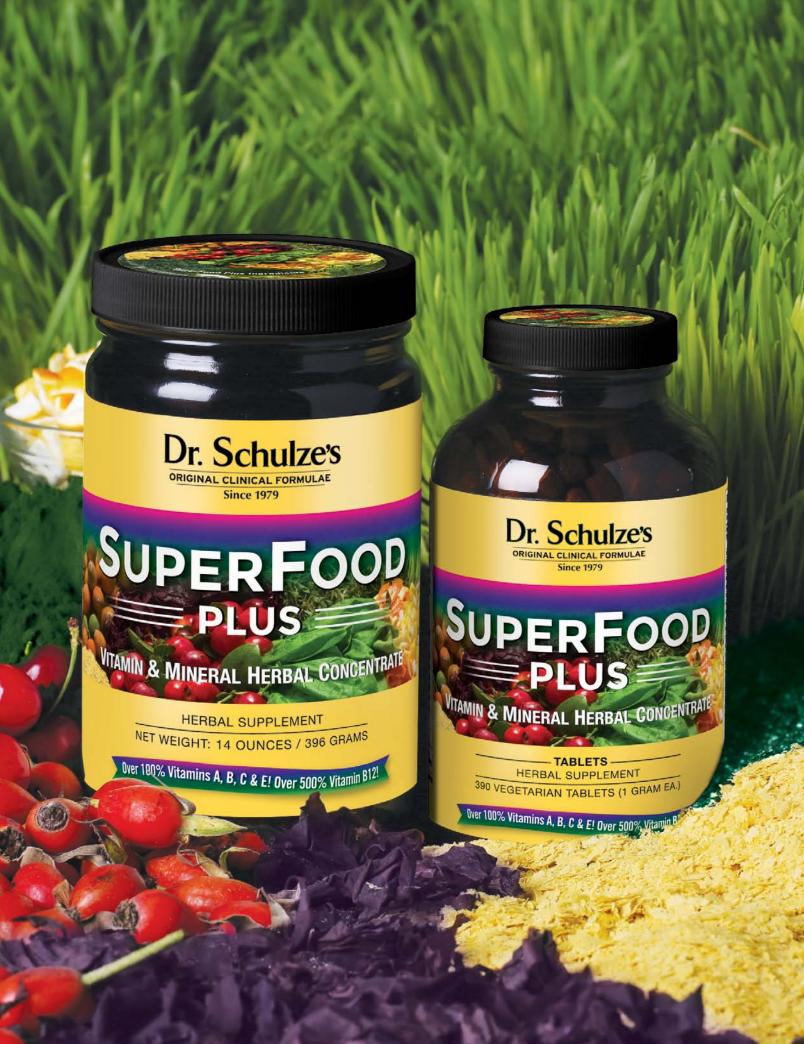

#### **SuperFood Plus**

The most powerful nutrients on the planet –all in one jar! See page 10

# THE MOST POWERFUL **NUTRIENTS ON THE PLANET-ALL IN ONE JAR!**

**Dr. Schulze's SuperFood Plus** blasts your bloodstream with a rich supply of vitamins and nutrients that increase energy, vitality and strength.

| 14-ounce powder / 1-month supply |            |
|----------------------------------|------------|
| SuperFood Plus                   | <b>546</b> |
| SuperFood Plus "On The GO"       | \$26       |
|                                  |            |