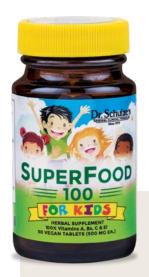

#### **SuperFood-100 for Kids**

The easiest way to give your child the best nutrition!

See page 17

# **SUPERFOOD-100** FOR KIDS

## THE EASIEST WAY TO GIVE YOUR **CHILD THE BEST NUTRITION!**

Dr. Schulze has created this special formula just for kids. This new, smaller tablet is packed with powerful herbal

food nutrition that assimilates in seconds providing 100% of your child's RDI of Vitamins A, B, C and E-and over 500% of Vitamin B12 for ENERGY!

SuperFood-100 for Kids..\$24 90 vegetarian tablets / 500 mg each