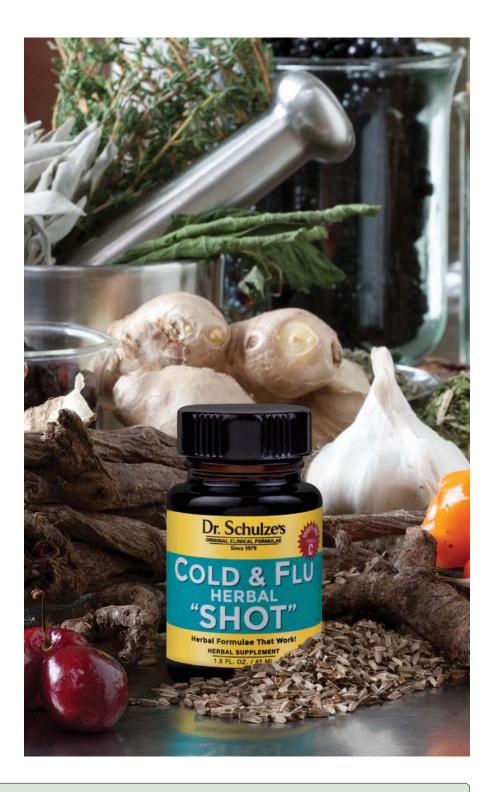

Fourth, It's time to boost your Immune System, too. If it's during the winter months (October-March), then you might want to start with the my Cold & Flu Herbal "SHOT". If it's summer, then my Echinacea Plus is a great way to assure you are protected and have a powerful defense system.

For a powerful dose in a single "SHOT see page 33!

**66** I have never had a patient that I couldn't get to have normal bowel movements, whether 9 months old or 99 years old. No matter what their problem or disease, no matter how constipatedthese herbs make them have normal bowel movements! ""