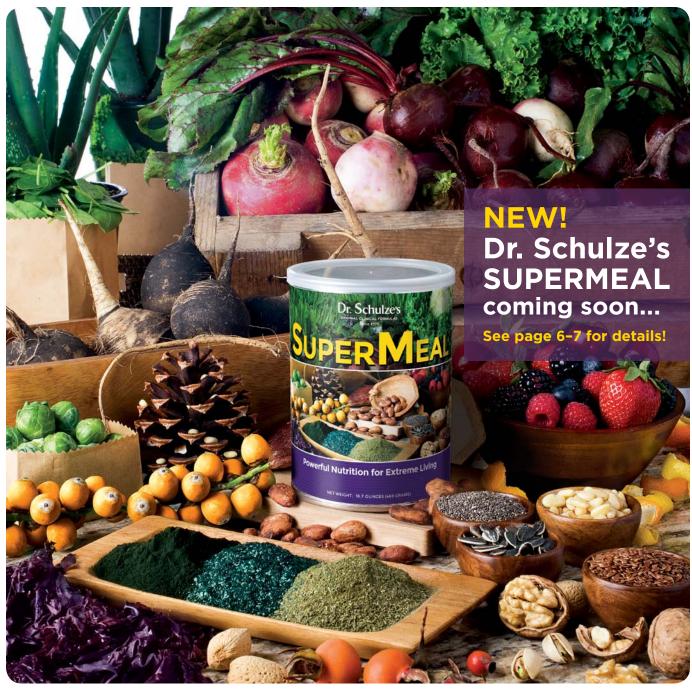

### **WHAT'S NEW**

| Time for Change                   | 1 |
|-----------------------------------|---|
| How Do You Start? Let Me Tell You | 2 |
| What Does The "Herbdoc" Eat?      | 4 |
| NEW Dr. Schulze's SUPERMEAL       | 6 |

#### DR. SCHULZE'S SUPERMEAL

250 Calories

1/4 cup Dr. Schulze's SuperMeal 1/2 banana

4-oz fruit juice 12-oz water or herbal tea (no caffeine)

NEW! Dr. Schulze's SuperMeal contains the most concentrated nutrient-dense superfoods from around the planet and every ingredient used in his "Loaded" SuperFood Plus drink (below) all in one jar. See next page!

# DR. SCHULZE'S SUPERMEAL **POWERFUL NUTRITION** FOR EXTREME LIVING!

If you're pushing too hard, working too

hard or playing too hard, flooding your body with 48 different miracle SuperFoods is the antidote for life in the fast lane. **EXTREME Nutrition for EXTREME Living!** 

INGREDIENTS: Dr. Schulze's Cruciferous Protective / Nutrient-Dense Green Complex (Kale Leaf <sup>1</sup>, Collard Greens <sup>1</sup>, Brussels Sprouts <sup>1</sup>, Napa Cabbage Leaf)

Dr. Schulze's Antioxidant Berry Complex (Blueberries 1, Blackberries 1, Raspberries 1)

Dr. Schulze's Omega-3 & Omega-6, Protein, Seed & Nut Complex (Flax Seeds 1, Chia Seeds <sup>1</sup>, Walnuts <sup>1</sup>, Sunflower Seeds <sup>1</sup>, Almonds <sup>1</sup>, Pine Nuts <sup>1</sup>, Pistachios <sup>1</sup>)

Dr. Schulze's International Superfoods (Black Maca Root<sup>1</sup>, Red Maca Root<sup>1</sup>, Cacao Bean 1, Eleuthero 1)

Dr. Schulze's Super-C Plus (Camu-Camu Berries 2, Acerola Cherries 1, Raspberries 1, Strawberries 1, Rose Hips 1, Orange Pith and Peels 1, Lemon Pith and Peels 1, Coriander Leaf<sup>1</sup>, Parsley Leaf<sup>1</sup>, Kale Leaf<sup>1</sup>, Habanero Peppers<sup>1</sup>)

Dr. Schulze's SuperFood Plus (Spirulina Algae <sup>2</sup>, Blue-Green Algae <sup>1</sup>, Chlorella Broken-Cell Algae, Barley Grass 1, Alfalfa Grass 1, Wheat Grass 1, Purple Dulse Seaweed 1, Acerola Cherries 1, Rose Hips 1, Palm Fruit, Lemon Peel 1, Orange Peel 1, Beet Root 1, Spinach Leaf 1, Non-Fermentable Saccharomyces Cerevisiae Nutritional Yeast)

Dr. Schulze's HerbalMucil Plus Fiber Rich Formula (Psyllium Husk and Seeds 1, Marshmallow Root 1, Slippery Elm Bark 1, Aloe Vera Leaf 1)

<sup>1</sup> Organic Ingredients, <sup>2</sup> Wild-Harvested Ingredients