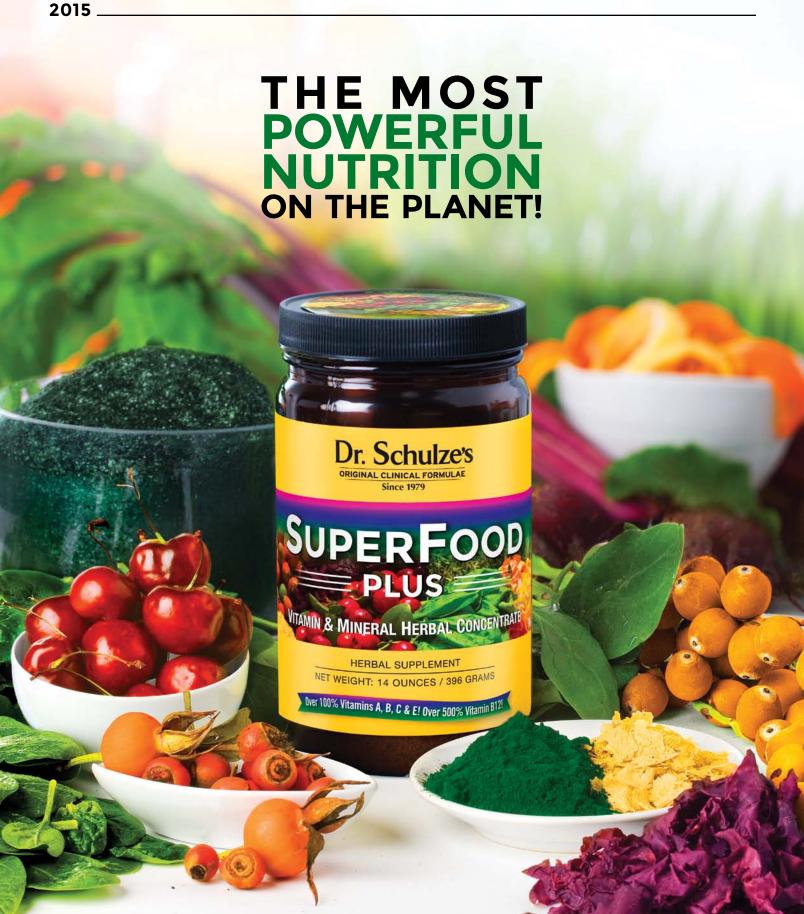

#### **SuperFood Plus**

The most powerful nutrients on the planet –all in one jar! See page 10

# SUPERFOOD PLUS

# THE MOST POWERFUL **NUTRIENTS ON THE PLANET-ALL IN ONE JAR!**

**Dr. Schulze's SuperFood Plus** blasts your bloodstream with a rich supply of vitamins and nutrients that increase energy, vitality and strength.

#### WHAT IT DOES

- ✓ The FINEST whole food, herbal, vitamin and mineral product available ANYWHERE
- **✓** BLASTS every cell in your body with nutrient-rich organic vitamins and minerals to give you more **ENERGY** than ever before
- ✓ Nature's high-octane **SUPER NUTRITION** that ASSIMILATES in seconds

#### **Botanical Ingredients:**

Wild-Harvested Spirulina Algae, Organic Blue-Green Algae, Chlorella Broken-Cell Algae, Organic Barley Grass, Organic Alfalfa Grass, Organic Wheat Grass, Organic Purple Dulse Seaweed, Organic Acerola Cherry, Organic Rose Hips, Palm Fruit, Organic Lemon Peel, Organic Orange Peel, Organic Beet Root, Organic Spinach Leaf, Non-Fermentable Saccharomyces Cerevisiae Nutritional Yeast