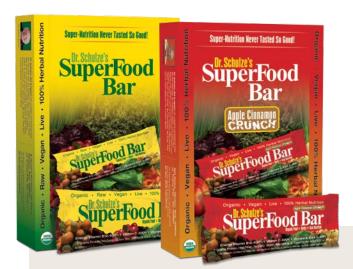

# SUPERFOOD BARS

**GET DAILY SUPER-NUTRITION IN A RAW. ORGANIC BAR!** 

SuperFoods, SuperHerbs and Super Nutrition that tastes great! Not only do my SuperFood Bars have more vitamin and mineral content than any nutritional bar on the market, they also taste better and have more easy-to-assimilate vitamins and minerals than any multivitamin on the market! An organic, healthy snack, plus all of your daily vitamins... YAHOO!

#### SuperFood "Original" Bar

#### SuperFood Apple Cinnamon "CRUNCH" Bar