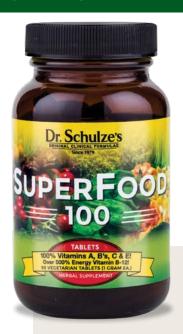

#### SuperFood-100

A nutritional miracle in only 3 tablets!

See page 16

# **SUPERFOOD-100** A NUTRITIONAL MIRACLE IN ONLY 3 TABLETS!

SuperFood-100 was designed to get you the NUTRITION you need and the ENERGY you want, all from natural

sources using only herbs and foods. Clean, vegan and all-natural, it will supply 100% of your major vitamins, plus over 500% of your Vitamin B12 for energy, in just three tablets per day.

SuperFood-100......\$34 90 vegetarian tablets / 1 gram each

SuperFood-100...... \$90 270 vegetarian tablets / 1 gram each