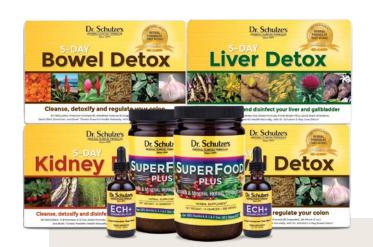

# STEP THREE DETOX

Cleanse and detoxify all of your elimination organs!

| Introduction to Detox Formulas | 34 |
|--------------------------------|----|
|                                | 54 |
| 5-Day BOWEL Detox              | 36 |
| 5-Day LIVER Detox              | 38 |
| 5-Day KIDNEY Detox             | 40 |
| 30-Day Detox Program           | 42 |
| Incurables Program             | 44 |
| 24-Hour BOWEL Detox            | 46 |
| Detox Formula                  | 47 |
|                                |    |

Third, once you are getting Super Nutrition into your body, and getting the waste out on a daily basis, it is time to do a DETOX, and I have a few to choose from, which will depend on your health history or your family history-my 5-Day BOWEL Detox, 5-Day LIVER Detox or 5-Day KIDNEY Detox. Don't stress about picking one, just do it! Because before the year is over, I want you to do all 3 DETOX Programs anyway.