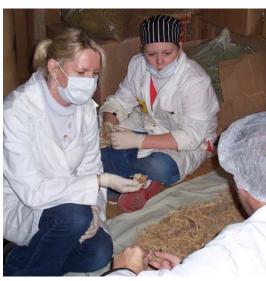

In fact, one man in Hawaii lost over 50 pounds after one night of sitting on the toilet! Another man from Los Angeles eliminated a five-foot black, tar-like encasement from his colon that he had been

A five-foot-long fecal impaction (placed in a bathtub) removed with Dr. Schulze's 5-Day BOWEL Detox.

carrying around for years (see photo below).

Intestinal Formula #2 will also kill and remove parasites. We had one customer eliminate a 33-foot tapeworm, and thousands of customers who have eliminated all types of intestinal parasites. In the clinic, patients would proudly bring in jars filled with them to show Dr. Schulze.

Intestinal Formula #1 and Intestinal Formula #2 make up Dr. Schulze's 5-Day BOWEL Detox, and he suggests that everyone does this colon cleansing program at least twice a year-even more often, if there is a history of any constipation or bowel disease.