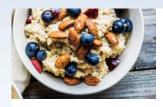

#### DOC'S "LOADED" OATMEAL

400 Calories (with non-dairy yogurt)

1/2 cup organic steel-cut oats

1/2 banana

2 strawberries

4 blueberries

2 blackberries

1 tsp flax seeds (whole) 2 tsp sunflower seeds

(whole)

4 almonds (chopped) 2 walnuts (chopped) 1/2 tsp organic cinnamon 1/2 tsp Super-C Plus

Optional: 1 cup organic soy or coconut unsweetened yogurt

Mix 1/2 cup of steel-cut oats and 21/2 cups of water in a saucepan. Bring to a boil. Simmer for 15-20 minutes. Add more water, if desired. Add fruit, nuts, seeds, cinnamon and Super-C Plus when serving.