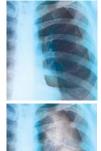

medical doctors design cough medicine to STOP you from coughing, I make this herbal tonic to make you cough more. With my tonic, you might cough more for a few hours, instead of suppressing your cough, which will make your cough last for a month."

- Dr. Schulze

## WHAT IT DOES

- ✓ PROMOTES clearer breathing by opening up respiratory passageways
- ✓ SUPPORTS the body's need to cleanse through coughing
- ✓ STRENGTHENS your immune system, so it can naturally fend off respiratory invaders and contaminants

## **BOTANICAL INGREDIENTS:**

Lobelia Leaf and Seed, Elecampane Root, Coltsfoot Leaf, Horehound Leaf, Licorice Root, Kola Nut, Coffee Bean, Cherry Bark, Thyme Leaf, Fennel Seed. Peppermint Leaf Essential Oil

Lung Tonic .....\$28 2 ounces / 60 ml. bottle

Healthy Lung

**Bronchitis** 



## DR. SCHULZE'S CLINICAL EXPERIENCE

During any lung infection (in addition to using my Lung Tonic) there are two things that you can do that will help you get better much more rapidly. First, stop consuming ALL dairy products. They are well known for congesting the lungs and sinus. Consume only pure water, fresh juices and herbal teas, until you

Second, use my SuperTonic and Echinacea Plus. SuperTonic is a strong addition to my Lung Tonic, because it mercilessly goes after the invaders from the outside that are working their way in through your mouth to your tonsils and your lungs. Echinacea Plus supercharges your immune system from the inside out, and increases your body's own ability to defend itself.

These statements have not been evaluated by the Food and Drug Administration. The