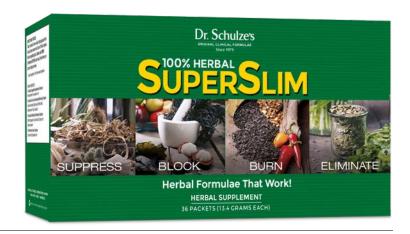

own that they also decrease abdominal fat.

## Urinary Complex

## **Dandelion Leaf &** Uva Ursi Leaf

Both of these herbs work to help vour elimination organs excrete more waste. Dandelion is one of the most bitter plants on the planet, and will stimulate and flush your liver. Uva Ursi Leaves have been used for centuries to stimulate the kidneys to excrete more urine.

## Lost 18 pounds and feeling fantastic!

"I was overweight at 168 pounds. I started the SuperSlim program three weeks ago. I don't feel hungry and I have a lot of energy. Last week, I went to my doctor. He was surprised when he saw how much weight I had lost-18 pounds! He was amazed and asked what I was doing and I was very honest with him and told him about the program. I feel fantastic!"

- Ivonne G. in Los Angeles, CA



## **SUPERSLIM**

## Lose weight and feel great!

Your fat doesn't stand a chance with this unique 4-way approach that SUPPRESSES appetite, BLOCKS fat and carbs, BURNS more fat and ELIMINATES more water and waste weight!

SuperSlim formula works in 4 different ways for 4 times the success...

- You won't be hungry! It has extremely effective "dual action" appetite suppression
- You won't absorb all that you eat! It naturally blocks fats and carbs
- You will burn more fat! It naturally increases your metabolism
- You will lose even more weight! It naturally stimulates your elimination organs

## **BOTANICAL INGREGIENTS:**

Dr. Schulze's Appetite Suppressant Complex: Hoodia gordonii, HerbalMucil Plus (Psyllium Husk, Psyllium Seed, Marshmallow Root, Slippery Elm Bark, Aloe Vera Leaf); Dr. S