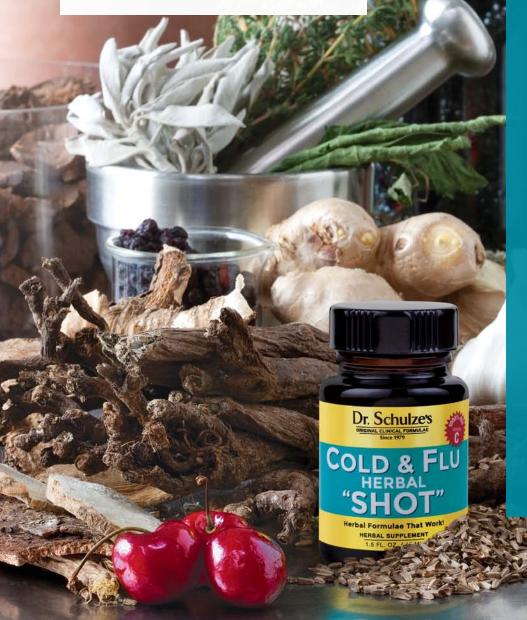

ly has not suffered in years!

"My whole family uses the shots as a preventative measure and for years my entire family has not suffered from a cold and flu."

- S.M. in Seattle, WA



12 droppersful of my Echinacea Plus, 6 droppersful of my SuperTonic and enough organic Acerola cherry to give you an assailable blast of natural Vitamin-C (actually 1,000%—10 times— your RDI)!

## What I ADDED...

A dozen more herbs that I used in the clinic that are powerfully effective for the sinuses, tonsils, lungs, fevers, etc.

## What I left OUT...

This formula is made using only the most potent Organic and Wild-Harvested Herbs, with NO chemicals, NO sugars and NO JUNK!

## How to USE it...

Just take it, shake it, open it, knock it back, gargle and swallow! Nothing could be simpler or more potent!







## **COLD & FLU HERBAL "SHOT"**

## The ultimate weapon to stop a cold or flu!

A few years back, in his endless guest for making things better. Dr. Schulze pre-blended his two most powerful formulas to strengthen your body's natural defenses against seasonal attacks. He combined Echinacea Plus and SuperTonic in one formula, and added many potent herbs and a large dose of Acerola Cherries to give you 1,000% (10 times) your needed Vitamin C-a powerful cold and flu fighting nutrient—all into one formula: Dr. Schulze's Cold & Flu Herbal "SHOT"!

## **Getting Sick? Stop It Quick!**

At the first sign of that "uh-oh" feeling, take a heroic dose of herbs-Dr. Schulze's Cold & Flu Herbal "SHOT"—and do it IMMEDIATELY! Use two, three or up to six bottles a day, whatever it takes to STOP that c