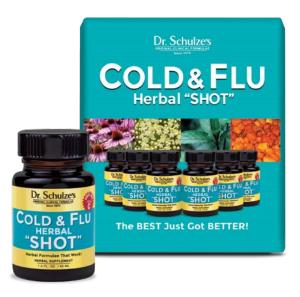

has not suffered in years!

"My whole family uses the shots as a preventative measure and for years my entire family has not suffered from a cold and flu."

- S.M. in Seattle, WA



12 droppersful of my Echinacea Plus, 6 droppersful of my SuperTonic and enough organic Acerola cherry to give you an assailable blast of natural Vitamin-C (actually 1,000%—10 times— your RDI)!

## What I ADDED...

A dozen more herbs that I used in the clinic that are powerfully effective for the sinuses, tonsils, lungs, fevers, etc.

## What I left OUT...

This formula is made using only the most potent Organic and Wild-Harvested Herbs, with NO chemicals, NO sugars and NO JUNK!

## How to USE it...

Just take it, shake it, open it, knock it back, gargle and swallow! Nothing could be simpler or more potent!







## **COLD & FLU HERBAL "SHOT"**

## The ultimate weapon to stop a cold or flu!

A few years back, in his endless guest for making things better. Dr. Schulze pre-blended his two most powerful formulas to strengthen your body's natural defenses against seasonal attacks. He combined Echinacea Plus and SuperTonic in one formula, and added many potent herbs and a large dose of Acerola Cherries to give you 1,000% (10 times) your needed Vitamin C-a powerful cold and flu fighting nutrient—all into one formula: Dr. Schulze's Cold & Flu Herbal "SHOT"!

## **Getting Sick? Stop It Quick!**

At the first sign of that "uh-oh" feeling, take a heroic dose of herbs-Dr. Schulze's Cold & Flu Herbal "SHOT"—and do it IMMEDIATELY! Use two, three or up to six bottles a day, whatever it takes to STOP that col