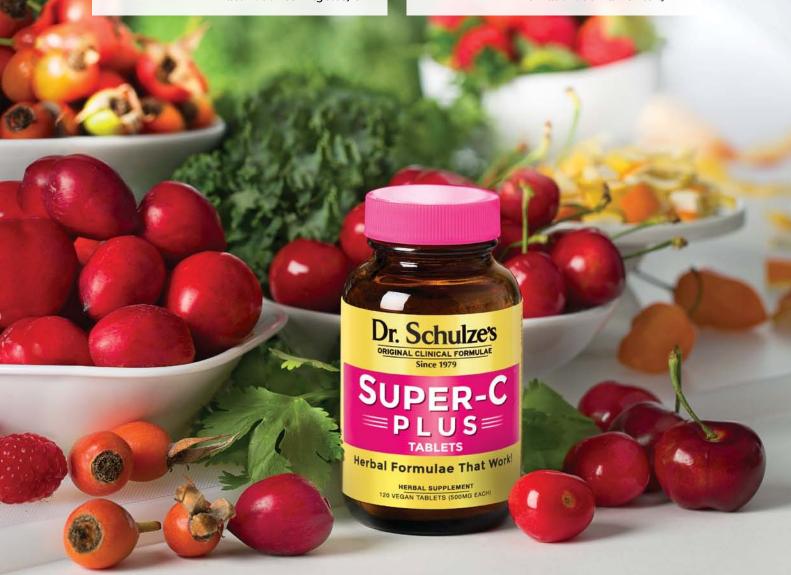

#### DR. SCHULZE'S SUPER-C PLUS

• Camu-Camu Berries<sup>2</sup>, Acerola Cherries<sup>1</sup>, Raspberries<sup>1</sup>, Strawberries<sup>1</sup>, Rose Hips <sup>1</sup>, Orange Pith and Peels<sup>1</sup>, Lemon Pith and Peels<sup>1</sup>, Coriander Leaf<sup>1</sup>, Parsley Leaf<sup>1</sup>, Kale Leaf<sup>1</sup>, Habanero Peppers<sup>1</sup>