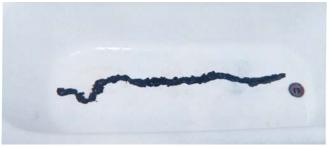

are carrying.

In fact, one man in Hawaii lost over 50 pounds after one night of sitting on the toilet! Another man from Los Angeles eliminated a five-foot black, tar-like encasement from his colon that he had been carrying around for years (see photo at right).

Intestinal Formula #2 will also kill and remove parasites. We had one customer eliminate a 33-foot tapeworm, and thousands of customers who have eliminated all types of intestinal parasites. In the clinic, patients would proudly bring in jars filled with them to show Dr. Schulze.

Intestinal Formula #1 and Intestinal Formula #2 make up Dr. Schulze's 5-Day BOWEL Detox, and he suggests that everyone does this colon cleansing program at least twice a year—even more often, if there is a history of any constipation or bowel disease.



A five-foot-long fecal impaction (placed in a bathtub) removed with Dr. Schulze's 5-Day BOWEL Detox.



# **INTESTINAL FORMULA #2**

#### Draws toxic waste and build-up out of the bowel!

Assuming that you are already using Intestinal Formula #1 and you are having regular bowel movements, it is now time to "dig in" and get out the accumulation of old, toxic debris that you have been collecting and storing for years. Intestinal Formula #2 is a strong purifier and intestinal vacuum that will draw out the old, hardened fecal matter and mucous from the walls of your colon and out of any diverticula.

This formula is also a wonderful, soothing agent for the mucous membrane lining of the entire intestinal tract, but especially in the colon. This makes it an important formula for anyone who has