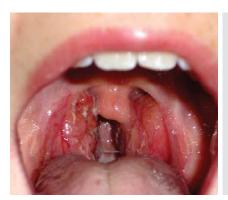

wollen or inflamed, it means you have been invaded by some harmful micro-organism, and that your immune system is going into action. Modern medical books stress the importance of the tonsils in the maintenance of your immunity, and argue against performing tonsillectomies.

## WHAT IT DOES

- ✓ STRENGTHENS your natural. immune defenses against colds and influenza
- ✓ HELPS get rid of microorganisms that invade your body, especially during winter months
- ✓ HELPS your throat and tonsils feel better

### BOTANICAL INGREDIENTS:

Echinacea Angustifolia Root, Echinacea Purpurea Seed, Garlic Bulb, Habanero Pepper, Peppermint Leaf and Essential Oil, California Fig Concentrate

Throat & Tonsil......\$15 (Spray) 1 ounce / 30 ml. spray

Throat & Tonsil......\$24 (Tincture) 2 ounces / 60 ml. bottle



## DR. SCHULZE'S CLINICAL EXPERIENCE

Years ago, a man and his wife brought their 7-year-old daughter to my clinic. She had tonsillitis and her airway was almost closed off. Mom was open-minded and health conscious, while Dad was a medical doctor and mad about even being in my clinic. He yelled at me, 'You've got a week, or I am cutting her tonsils out!'

I had her gargle and swallow 4 droppersful of Throat & Tonsil Formula, 2 droppersful of Echinacea Plus and 1 dropperful of SuperTonic six times a day. Within a week, her tonsils were fine, and to this day, she still has them.

### No more inhaler!

"I was born with asthma. My whole life, especially in winter, I had to use my inhaler. After finding Dr. Schulze's Lung Tonic I have no need to use my inhaler in 14 months! Just 4 drops in th