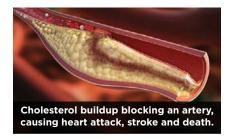

Herb exhibits strong influence over the regularity of the heartbeat. Last but not least, Habanero Pepper and Yellow Ginger have been used as healthy heart remedies worldwide, and have saved many lives. While Habanero sends more blood to the heart first, Ginger goes to the extremities and works backward, making them a dynamic duo for increasing the body's circulation.

## WHAT IT DOES

- ✓ A life-saving formula that STRENGTHENS and TONES the heart
- MAINTAINS healthy blood pressure and cholesterol levels
- ✓ INCREASES overall heart health and general circulation

## **BOTANICAL INGREDIENTS:**

Hawthorn Berry, Red Clover Blossom, Cactus Grandiflorus Stem and Flower, Motherwort Herb, Garlic Bulb, Hawaiian Yellow Ginger Root, Habanero Pepper

Heart Formula......\$28

2 ounces / 60 ml. bottle



Heart and circulatory disease is the #1 killer in America! Over 96 million Americans suffer from hypertension (high blood pressure), the leading cause of heart attacks

and strokes. Protect your heart today!

## **SPECIFICS: CIRCULATION**

## No headaches in 6 months!

"Six months ago, I began using the Cayenne Tincture, it reduced my weekly headaches to zero. I haven't had a headache in six months."

- Paul H. (via Internet)



## **CAYENNE**

## The most powerful blend in the world to boost circulation!

There is no better herb than Cayenne to supercharge and dramatically boost your blood and lymphatic flow, which simply cleans, flushes and heals the area. This Cayenne/Capsicum Concentrated Extract and Powder is by far the strongest available anywhere. We label them 250,000 heat units,