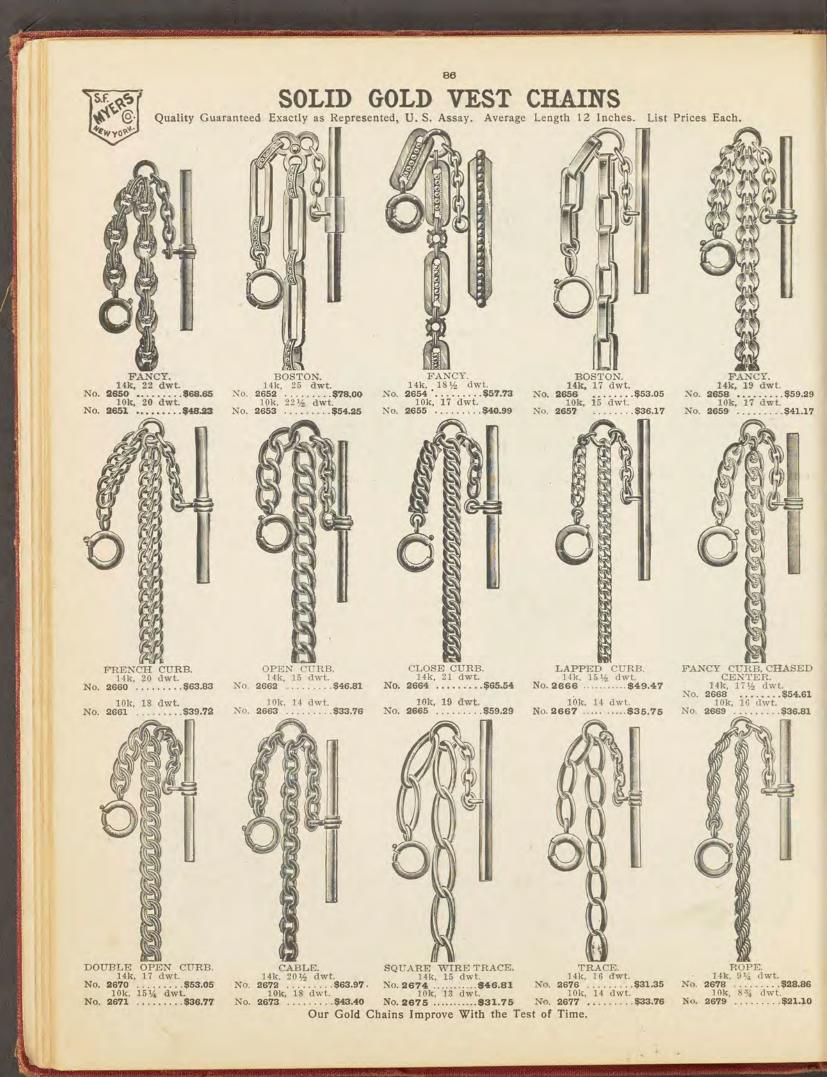

#### NO. 25. QUALITY OF GOLD.

Throughout this catalogue goods made in 14 Karat gold are so described. Gold jewelry, where exact fineness is not given, varies between 9 Karat and 14 Karat, while under no circumstances do we sell jewelry of low quality or inferior grade. It is well known that some concerns use an alloy of 4 Karat and

6 Karat and dispose of it as "solid gold," but the United States Assay Office has refused to recognize any "solid gold" unless excelling 8 Karat fine, meaning at least one-third pure gold and two-thirds alloy. Goods made of 8 Karat gold or over will wear a lifetime and impart good satisfaction. All gold will tarnish when sulphur, mercury, creosote of other chemicals permeate the system of the wearer, or when brought in contact with matches, India rubber, washing or scouring soaps and drugs and acids of any nature.