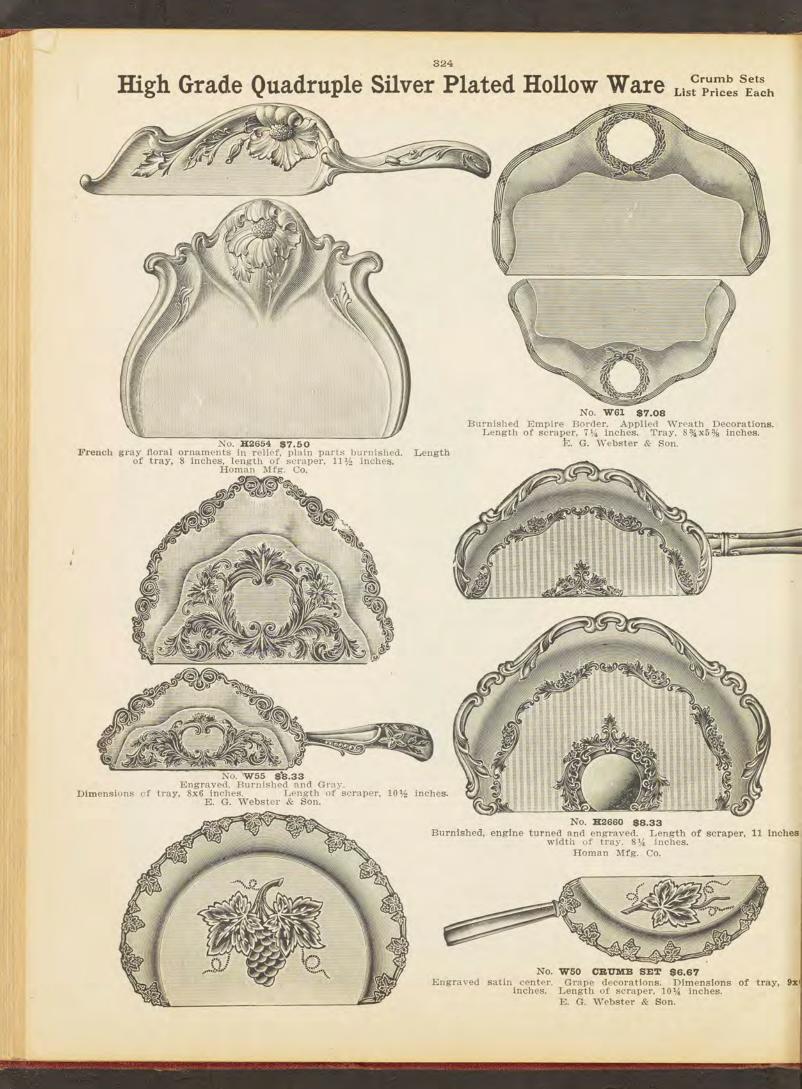

low Ware

Sandwich or Cake Plates

List Prices Each



No. **H3136 \$8.33.** Burnished. Pierced. Diameter, 10¼ inches. Homan Mfg. Co.



No. **H2991 \$10.00.** English chased, grape design, burnished. Diameter, 10½ inches. Homan Mfg. Co.



No. **H3121 \$7.50**. Burnished. Engraved. Diameter, 10½ inches. Homan Mfg. Co.



No. **W37 \$5.83.** Glass Bottom Cut Glass Effect. Pierced. Burnished Silv r Rim. Applied Gray Wreath Trimming. Diameter, 10% inches. E. G. Webster & Son.















No. 346-85 Alcolite burner, chafing dish; diameter, 9½ inches; capacity, 3 pints. Nickel plated......\$25.35
No. 346-85C Same, solid copper.... 25.35

 3

No. 1050 Fork. Nickel silver, silver plated, ebony handle.....\$3.72

No. 1050 Spoon. Nickel silver, silver plated, ebony handle....\$3.72

3

60











# <section-header><section-header><section-header><section-header><section-header>

No. WX8 Communion Service, set of 6 pieces, 1 flagon, 1 bowl, 2 goblets, 2 plates, silver lined......per set \$40.00 No. WX8 Communion Service, set of 6 pieces, 1 flagon, 1 bowl, 2 goblets, 2 plates, gold lined......per set \$44.50 Single pieces sold at prices quoted. No. WX8 Flagon, height 12 inches, capacity 3 pints. ....\$15.83 No. WX8 Plate, satin center, diameter 9% inches.....\$4.17

| No. WX8<br>No. WX8 | Bowl,<br>Bowl, | height<br>height | 5 inch<br>5 incl | es, silve<br>hes, gold | lined | 7.5  | 0 No. WX8<br>7 No. WX8 | Goblet,<br>Goblet, | silver<br>gold | lined                                                                                                           | 4.17<br>5.60 |
|------