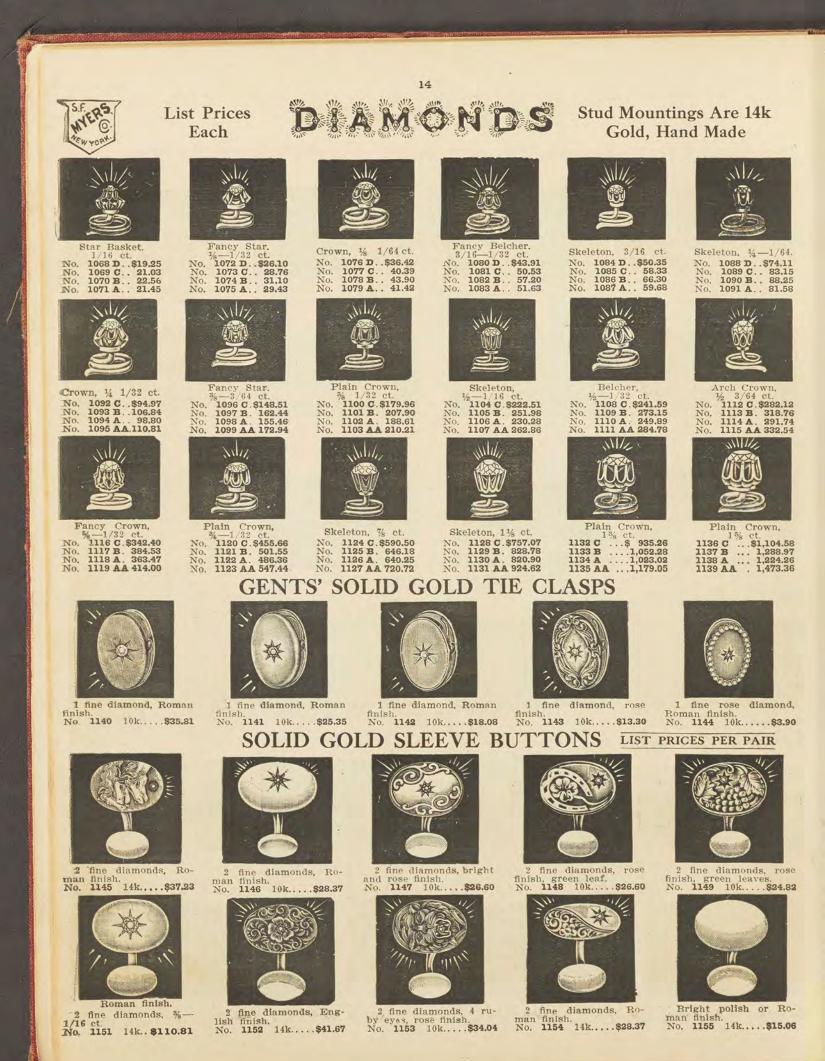

## DIAMONDS

We designate the different grades of diamonds upon the following pages by letters, as AA, A, B, C, D, by which the exact quality of stones may at once be determined, and which are as follows:

В

These letters indicate the highest grade of diamonds, and refer to carefully selected stones from the celebrated Jaegersfontein mines, conceded to produce the finest and most perfect diamonds known, and handled alone by the leading houses. These stones are genuine steel white, cut with absolute accuracy and are flawless.

This letter indicates a particularly fine grade of stone, accurately cut, steel white, but with a trifling imperfection, which can hardly be distinguished by the naked eye, and very difficult to distinguish from the AA grade. This grade is often sold as being perfect and the imperfection is rarely, if ever, discovered. This letter indicates a high-grade stone known to the trade as "Finest White," being of excellent quality, accurately cut and without flaws, but not as white as the higher grades. This grade is freely handled and often quoted at extravagant prices.

This letter indicates the same stone as the "Finest White," being accurately cut but slightly imperfect.

This letter indicates a full cut diamond, commercial white and slightly imperfect.

| F  |    |                   | 42 | 1<br>16 | 3/8    | 3-16  | 1/4 | 3/8   | 1/2 | 5/8               | 34 | 36 | 1et | 11/8 | 11/4                  | 1% | 1½ | 1% | 1행 | 2et | 21%                                                                                                                                                                                                                                                                                                                                                                                                                                                                                                                                                                                                                                                                                                 | 21/4 | 21/2                                                                                                                                                                                                                                                                                                                                                                                                                                                                                                                                                                                                                                                                                                                                                                                                                                                                                                                                                                                                                                                                                                                                                                                                                                                                                                                                                                                                                                                                                                                                                                                                                                                                                                                                                                                                                                                                               | 3ct                |
|----|----|-------------------|----|---------|--------|-------|-----|-------|-----|-------------------|----|----|-----|------|-----------------------|----|----|----|----|-----|-----------------------------------------------------------------------------------------------------------------------------------------------------------------------------------------------------------------------------------------------------------------------------------------------------------------------------------------------------------------------------------------------------------------------------------------------------------------------------------------------------------------------------------------------------------------------------------------------------------------------------------------------------------------------------------------------------|------|------------------------------------------------------------------------------------------------------------------------------------------------------------------------------------------------------------------------------------------------------------------------------------------------------------------------------------------------------------------------------------------------------------------------------------------------------------------------------------------------------------------------------------------------------------------------------------------------------------------------------------------------------------------------------------------------------------------------------------------------------------------------------------------------------------------------------------------------------------------------------------------------------------------------------------------------------------------------------------------------------------------------------------------------------------------------------------------------------------------------------------------------------------------------------------------------------------------------------------------------------------------------------------------------------------------------------------------------------------------------------------------------------------------------------------------------------------------------------------------------------------------------------------------------------------------------------------------------------------------------------------------------------------------------------------------------------------------------------------------------------------------------------------------------------------------------------------------------------------------------------------|--------------------|
| ų, | AA | PER CARAT<br>EACH |    |         | 10.900 |       |     | 1.000 |     | The second second |    |    |     |      | and the second second |    |    |    |    |     | A CONTRACTOR OF A CONTRACTOR OF A CONTRACTOR AND A CONTRACTOR A |      | 1                                                                                                                                                                                                                                                                                                                                                                                                                                                                                                                                                                                                                                                                                                                                                                                                                                                                                                                                                                                                                                                                                                                                                                                                                                                                                                                                                                                                                                                                                                                                                                                                                                                                                                                                                                                                                                                                                  | 1035.43<br>3106.29 |
|    | A  | PER CARAT<br>EACH |    |         |        |       |     |       |     |                   |    |    |     |      |                       |    |    |    |    |     |                                                                                                                                                                                                                                                                                                                                                                                                                                                                                                                                                                                                                                                                                                     |      |                                                                                                                                                                                                                                                                                                                                                                                                                                                                                                                                                                                                                                                                                                                                                                                                                                                                                                                                                                                                                                                                                                                                                                                                                                                                                                                                                                                                                                                                                                                                                                                                                                                                                                                                                                                                                                                                                    | 773.03<br>2319.09  |
|    | B  | PER CARAT<br>EACH |    |         |        |       |     |       |     |                   |    |    |     |      |                       |    |    |    |    |     |                                                                                                                                                                                                                                                                                                                                                                                                                                                                                                                                                                                                                                                                                                     |      |                                                                                                                                                                                                                                                                                                                                                                                                                                                                                                                                                                                                                                                                                                                                                                                                                                                                                                                                                                                                                                                                                                                                                                                                                                                                                                                                                                                                                                                                                                                                                                                                                                                                                                                                                                                                                                                                                    | 794.31<br>2382.93  |
|    | C  | PER CARAT<br>EACH |    |         | 1      | 10.00 | 1   |       |     |                   |    |    |     |      |                       |    |    |    |    |     |                                                                                                                                                                                                                                                                                                                                                                                                                                                                                                                                                                                                                                                                                                     |      | and the second sec | 687.93<br>2063.79  |
|    | D  | PER CARAT<br>EACH |    |         |        |       |     |       |     |                   |    |    |     |      |                       |    |    |    |    |     |                                                                                                                                                                                                                                                                                                                                                                                                                                                                                                                                                                                                                                                                                                     |      |                                                                                                                                                                                                                                                                                                                                                                                                                                                                                                                                                                                                                                                                                                                                                                                                                                                                                                                                                                                                                                                                                                                                                                                                                                                                                                                                                                                                                                                                                                                                                                                                                                                                                                                                                                                                                                                                                    | 574.46<br>1723.88  |

Prices on diamonds subject to change without notice. Variations in weights charged at value.

Belcher. ct. 524 C...\$ 89.54 525 B... 100.18 No. No. No. 526 A. 93.10 527 AA. 103.72

Belcher. Flat

3% ct. No. 548 C...\$171.98 No. 549 B... 187.94 No. 550 A... 179.96 No. 551 AA. 199.93