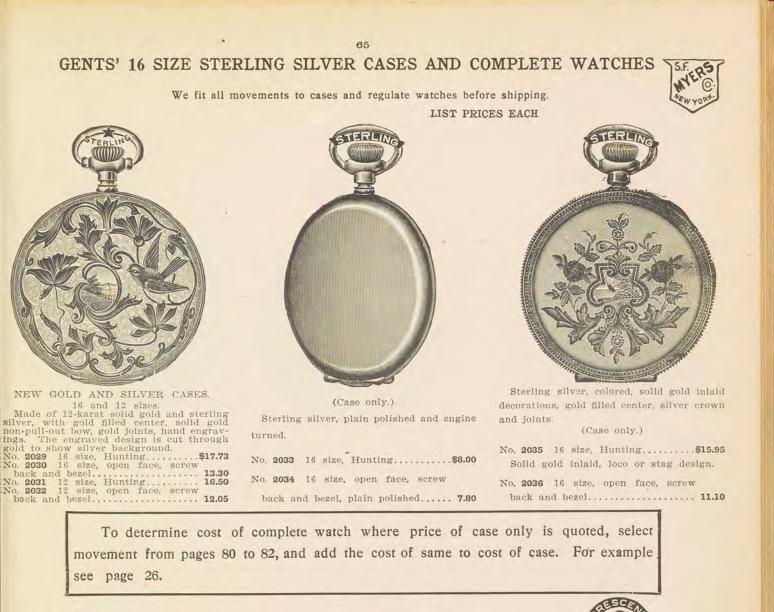

with Columbia American nickel lever movement, 7 jewels, train bearings, lever set. Made by a popular and reliable manufacturer. 





(Case only.) Gun metal, bassine jointed back and in-side cap, finely made. Pendant set, gilded crown and pendant bow. Gilded reflector. No. 2024 12 size, Open Face, case only...\$4.95 No. 2025 16 size, Open Face, case only... 4.95

STERLING SILVER. Engine turned. (Case only.)

No. 2019 Hunting ......\$7.98 No. 2020 Open Face, jointed..... 6.65



12 SIZE, STERLING SILVER, COMPLETE WATCH. Hunting style, gold crown, have albata caps, assorted hand engravings, fitted with Columbia American nickel lever movement, 7 jewels. Made by a reliable manufacturer. No. 2026 Hunting, complete ......\$13,30 No. 2027 Open Face, screw back and bezel, complete ......\$13,50





back and bezel..... 8.45 Engine Turned.



 CRESCENT OR ILLINOIS. (Case only.)

| Sterling silver, 16 size, open face, screw |
|--------------------------------------------|
| bezel, solid back, with swing ring.        |
| No. 2044 Gold inlaid, locomotive or        |
| stag\$15.05                                |
|                                            |

No. 2045 Plain pol'shed ..... 11.50



# Gents' 16 Size Silverode Cases and Complete Watches

Stem Wind and Stem Set

List Prices Each

WE FIT ALL MOVEMENTS TO CASES AND REGULATE WATCHES BEFORE SHIPPING

66



16 SIZE, SILVERODE. (CASE ONLY) ENGINE TURNED. 1.77 ..... 1.77 bezel..



16 SIZE, NICKEL. (CASE ONLY) Screw bezel and back, raised solid gold stag head design, antique bow.

No. 2050 Open Face......\$4.10



16 SIZE, NICKE