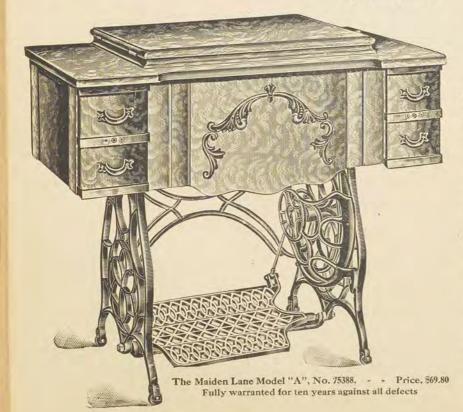

nd double width, steel forged feed.

The case is colonial design and is built of the finest quality, hand polished, quarter-sawed oak. It has six side drawers and eighteen inch transfer tape measure on table and cable lifting device by means of which head is raised automatically to place.

Improved, easy running, ball bearing stand with non-breakable, non-binding steel pitman and automatic belt replacer.

A complete set of the finest quality nickel plated steel attachments, packed in a substantial, velvet lined, black enameled box, is furnished with each machine free of charge.

The Maiden Lane Rotary No. 75387. - - Price, \$82.85 Fully warranted for ten years against all defects

This attractive design, high grade, vibrating, family sewing machine is splendid value at our special price.



# THE MAIDEN LANE MODEL "A"

Number 75388 - Price, \$69.80

#### SPECIFICATIONS.

Colonial design, hand polished, quarter-sawed oak case equipped with flexible steel cable automatic lifting device that raises sewing head to place. It has four side drawers that are encased in solid panels and has an eighteen inch transfer tape measure on front of table.

High arm, double lock stitch sewing head with many improvements, including self-regulating tension, automatic stitch regulator and automatic bobbin winder. The working parts are made of the best quality steel and will last a lifetime.

Ribbon design, easy running, ball bearing stand well finished in black enamel. Has non-binding steel pitman and automatic belt replacer. Accompanied by a substantial and complete set of nickel plated steel