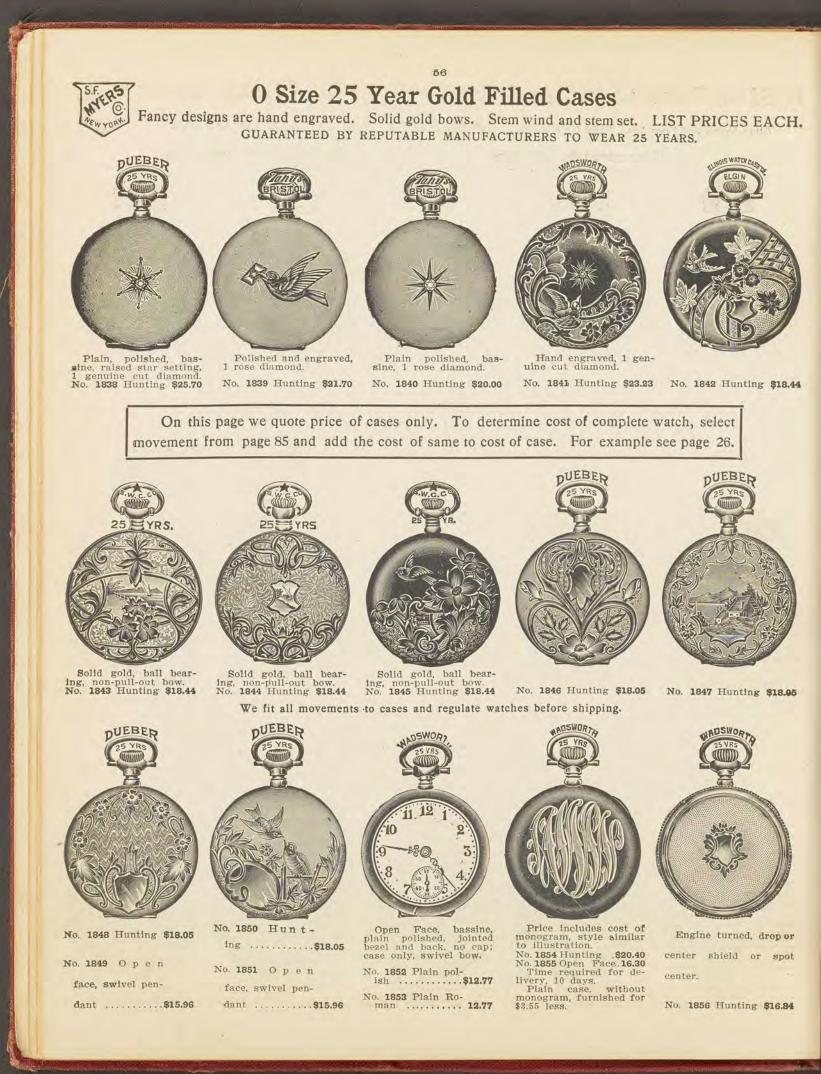

.....\$18.45 ...\$12.23

SPECIAL PRICE WATCHES

GUARANTEED 25 YEARS Complete \$31.85 Assorted Designs Solid Gold Bows Hand Engraved



Bassine, plain polished, war-ranted 20 years. No. 1799 Hunting .....\$12.23 Warranted 25 years. No. 1800 Hunting .....\$18.46

Guaranteed 25 years. SPECIAL VALUES IN 6 SIZE HUNTING 14k GOLD FILLED COMPLETE WATCHES. Cases made of two outer plates of 14k solid gold and not to lose their original fine color. Solid gold bow.



Complete with Hampden 7-jewel nickel movement. No. 1301.....\$31.85



Complete with Hampden 7-jewel nickel movement. No. 1802.....\$31.85



HAMPDEN. Nickel, 7 jewels, Breguet hair-spring, expansion balance, patent center pinion, sunk sec-ond dial, spade hands.



Complete with Hampden 7-jewel nickel movement. No. 1803.....\$31.85









We fit all movements to cases and regulate watches before shipping.



No. 1869 Hunting ... \$13.30

No. 1870 Hunting ... \$13.30

No. 1871 Hunting. .\$13.30

No. 1872 Hunting. . \$13.30



No. 1873 Hunting. .\$13.30



#### O Size 20 Year Gold Filled Cases

58

Fancy designs are hand engraved. Stem wind and stem set. Guaranteed by reputable manufacturers to wear 20 years.

List Prices Each.





Solid gold ball bearing. Non-pull-out bow. No. 1874 Hunting. \$13.33 Solid gold ball bearing. Non-pull-out bow, No. 1875 Hunting. .\$13,30

Solid gold ball bearing. Non-pull-out bow. No. 1876 Hunting. . \$13.30





Solid gold ball bearing. Non-pull-out bow. No. 1878 Hunting, \$13.30

IAN.

On this page we quote price of cases only. To determine cost of complete watch, select movement from pag