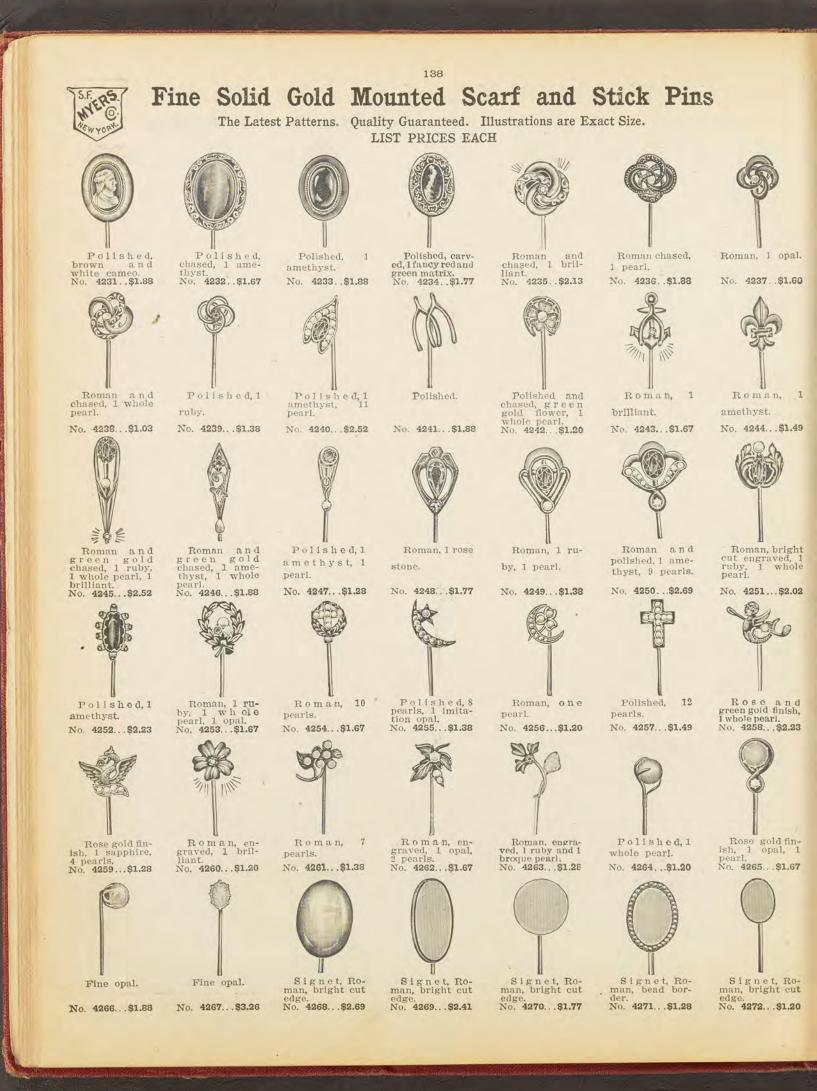

#### NO. 25. QUALITY OF GOLD.

Throughout this catalogue goods made in 14 Karat gold are so described. Gold jewelry, where exact fineness is not given, varies between 9 Karat and 14 Karat, while under no circumstances do we sell jewelry of low quality or inferior grade. It is well known that some concerns use an alloy of 4 Karat and

6 Karat and dispose of it as "solid gold," but the United States Assay Office has refused to recognize any "solid gold" unless excelling 8 Karat fine, meaning at least one-third pure gold and two-thirds alloy. Goods made of 8 Karat gold or over will wear a lifetime and impart good satisfaction. All gold will tarnish when sulphur, mercury, creosote of other chemicals permeate the system of the wearer, or when brought in contact with matches, India rubber, washing or scouring soaps and drugs and acids of any nature.