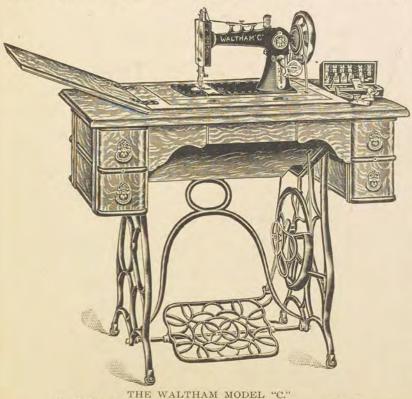

drawers, handy center drawer, eighteen-inch transfer tape measure on table and steel chain and lever-lifting device that raises sewing head automatically to position from case in which it rests when machine is not being used.

High arm, double lock stitch sewing head, runs easily and quietly. Is equipped with many new labor-saving devices and improvements, including automatic stitch regulator, automatic bobbin winder, self-threading shuttle and automatic gear releasing device.

The attachments, free of charge, are made of steel and are beautifully nickel plated. They are packed in a durable, velvet lined metal box, and are accompanied by an easily understood book of instructions.

The stand is ball bearing and operates easily and quietly, and is equipped with an automatic belt replacer.





> The Maker's Binding Ten Year Warranty backs up all Waltham Sewing Machines. If anything goes wrong, if any parts prove defective, the manufacturer makes good, without cost to you.

Notwithstarding that this WALTHAM "C" is remarkably low in price, it is, nevertheless, a strictly dependable sewing machine, which, within its limitations, will give good satisfaction. Naturally it will not compare with the better grades, which are cheaper in the long run.

# The Dependable Waltham Model "C" No. 75390 Price \$42.37

## Specifications:

Good, substantial double lock stitch sewing head, well finished with black enamel.

Plainly built, well finished oak cabinet, having four side drawers, center drawer and transfer tape measure on table. Sewing head is raised to position by hand.

Accompanied