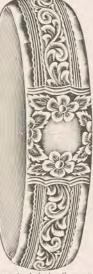

3 fine diamonds, genuine tur-1 quoise. No. 955 14k. . \$71.81

fine diamonds, ne baroque 2 fine diamond 1 fine baroqu pearl, rose finish. No. 961 10k. \$53.19

2 fine diamone

DIAMOND SET BRACELETS Diamonds are of finest white color, perfect cut and very brilliant. Mountings hand made, finely finished with joint and secret catches. LIST PRICES EACH