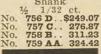

 Fancy Crown, 3/16 ct.

 No. 1016 C
 \$58.08

 No. 1017 B
 \$2.73

 No. 1018 A
 \$59.40

 No. 1019 AA
 \$53.9

 Skeleton, % ct.

 No. 1032 C
 \$114.36

 No. 1033 B
 130.22

 No. 1034 A
 117.02

 No. 1035 AA
 132.93

 Skeleton, % ct.

 No. 1048 C
 \$274.82

 No. 1049 B
 301.41

 No. 1050 A
 288.11

 No. 1051 AA
 321.37

2 fine diamonds, ½ ct., have appearance of ¼ ct. each. No. 1064 14k......\$49.64