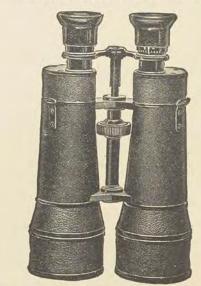

ountain scenery. We show only the best sellers.

| 9-Powereach  | \$111.85 |
|--------------|----------|
| 12-Powereach | 115.40   |

Colmont Stereo Prism Binocular



Bodies of aluminum, japanned, and covered with black seal grain leather. Furnished in a sole leather case, hand sewed and velvet lined, provided with an improved spring catch, enabling case to be opened or closed with one hand. In addition to the outside carrying strap there is also an adjustable shoulder strap attached to the glass itself as shown in illustration. The "MEGAPHOS" Binocular A Prism Binocular at Moderate Price (Magnification, 8 Diameters)



Aluminum body, covered with morocco leather. Adjustable pupillary distances.

8-Power.....each \$66.45

# Busch Army and Navy U. S. Model 10-Power Prism Binocular Terlux



Aside from powerful requirements on land this glass is particularly desirable to students of astronomy. 10-Power, aluminum body, leather covered glass.



Used by all the largest educational institutions in the United States. They are equipped with standard quick-screw substage with friction collars for the condenser, circular dust-proof nosepiece, upper and lower iris diaphragms, tube, rack and pinion mirror.

Put up in neat hardwood cabinet.

| Catalog<br>No.                                               | Abbe<br>Conden-<br>ser.                              | Nose-<br>piece,                                | Achromatic<br>Objectives<br>Equiv. Foc.<br>mm.                        | Huyghenian<br>Oculars.                                 | Price.