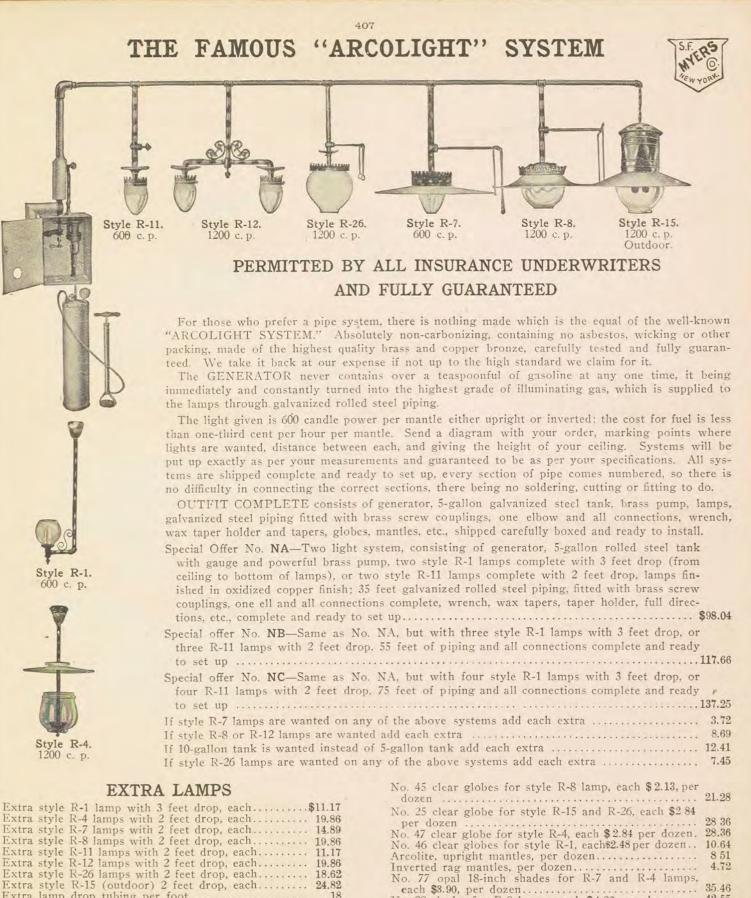

razor automatically stropping itself without removing blade or any part.

#### PRICES EACH

The Auto-Strop razor is far quicker and handier than a no-stropping razor.

A Quick Shaver A Time Saver

A Blade Saver

Easy selling and every sale makes an enthusiastic customer.

The most delightful shave is the shave the head barber gives you. You can get that identical delightful head-barber shave with the Auto-Strop Razor because it is simply the same edge that the head barber uses, only it is ingenuously constructed so that a novice can strop it as expertly as the head barber, and can shave with it as expertly as the head barber, and can't cut himself.



Strops, shaves and cleans without detaching blade.



#### THE "SANITARY" (Patented)

partments. No. 75407. Complete set. .....\$20.92







Extra lamp drop tubing per foot..... .18

### EXTRA GLOBES

No. 97 half frosted globes for R-7, R-11 and R-12 lamps per dozen .....\$ 7.09 Arcolite, upright mantles, per dozen..... Inverted rag mantles, per dozen..... No. 77 opal 18-inch shades for R-7 and R-4 lamps, 8 51 4.72 .... 35.46 each \$3.90, per dozen ..... Extra 1½-in. or 2-in. tees, each..... Extra 1½-in. or 2-in. crosses, each..... 1.24 2.23 Extra couplings, per pair ..... 1.17



## 408 The Yale Special Hollow Wire System



CAN BE CONNECTED TO ANY HOLLOW WIRE SYSTEM PERMITTED BY ALL INSURANCE UNDERWRITERS

We show above the wonderful single and double inverted lamps, the most perfect and

We show above the wonderful single and double inverted lamps, the most perfect and absolutely satisfactory lamps on the market. The light