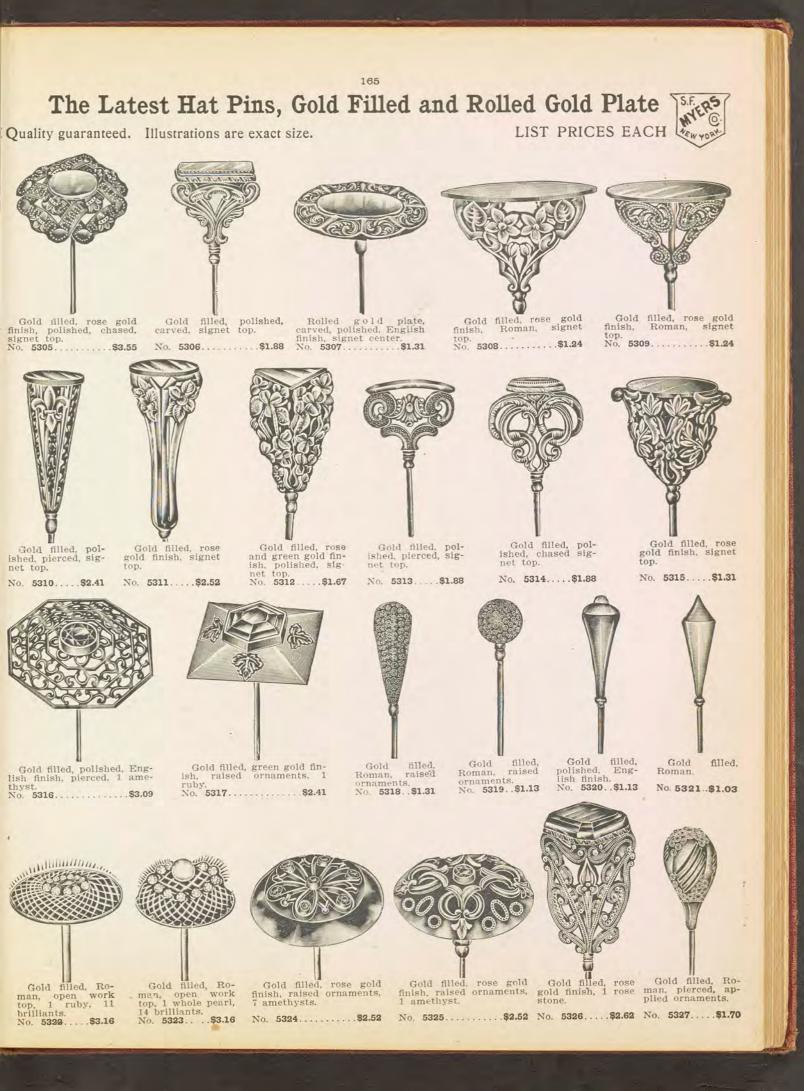

No. 5116.....\$1.03

<u>Salaza)</u> Gold front, Roman, engraved, polished center. No. 5102.....\$2.87

## I PET

Solid gold front, pol-hed, engraved. ished, engraved. No. 5107.....\$1.67



Gold front, polished, engraved. No. 5112.....\$1.38

(57.11 150.11 157.11 16 0

Gold front, polished. engraved No. 5117.....\$1.03

0 1 Gold front, Roman, f brilliant. No. 5103.....\$2.13

BED GEB

Gold front, polished, engraved. No. 5108.....\$1.67

## 0.

Gold front, Roman, bright cut edge.

No. 5113.....\$1.38

### OFSIG 40

Gold front, polished, engrav No. 5118.....\$0.67

# 275 Maires

Solid gold front, pol-ished, engraved. No. 5104.....\$1.67



No. 5109 .... \$1.60

### the Still.

Gold front, Roman, engraved. No. 5114.....\$1.20



Sterling silver plated, brilliant set. No. 5119.....\$2.77









# FINE SOLID GOLD EAR SCREWS AND DROPS

Illustrations are exact size.

167

### Quality guaranteed.



Solid gold, real diamond. No. 5346.\$18.62



Solid gold, polished, amethyst. No. 5353. .\$6.53



Solid gold, pearl or turquoise. No. 5360. \$4.65



Solid gold, coral. No. 5367. .\$3.33



Solid gold, polished, cubes. No. 5374. . \$2.59



Solid gold, fine opal. No. 5383. \$6.64



Solid gold, polished. No. 5390. \$3.33



Solid gold, re-c o n struct-ed white sap-phire. No. 5354.\$10.60

Solid gold, diamond cut brilliant. No. **5368..\$3.26** 

Solid gold,

sapphire.

No. 5375. . \$2.23

Solid gold,

No. 5384..\$5.96

0 Solid gold, polished, en-graved, ruby. No. **5391.** .\$3.33

amethyst.

Solid gold, emerald center, 10 brilliants. No. **5347. \$9.29** Solid gold, fine opal cen-te