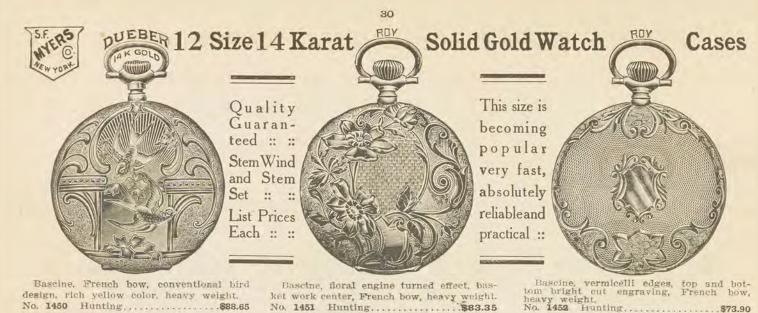

1/ 10/2/1/ 10/2/1/ 10/2/1/ 10/2/1/ 10/2/1/ 10/2/1/ 10/2/1/ 10/2/1/ 10/2/1/ 10/2/1/ 10/2/1/ 10/2/1/ 10/2/1/ 10/2/1/ 10/2/1/ 10/2/1/ 10/2/1/ 10/2/1/ 10/2/1/ 10/2/1/ 10/2/1/ 10/2/1/ 10/2/1/ 10/2/1/ 10/2/1/ 10/2/1/ 10/2/1/ 10/2/1/ 10/2/1/ 10/2/1/ 10/2/1/ 10/2/1/ 10/2/1/ 10/2/1/ 10/2/1/ 10/2/1/ 10/2/1/ 10/2/1/ 10/2/1/ 10/2/1/ 10/2/1/ 10/2/1/ 10/2/1/ 10/2/1/ 10/2/1/ 10/2/1/ 10/2/1/ 10/2/1/ 10/2/1/ 10/2/1/ 10/2/1/ 10/2/1/ 10/2/1/ 10/2/1/ 10/2/1/ 10/2/1/ 10/2/1/ 10/2/1/ 10/2/1/ 10/2/1/ 10/2/1/ 1

Patent dustproof crown, screw bezel, solid back with swing ring, plain polish, bascine.

| No. | 1447 | Open | Face, | medium\$     | 76.25  |
|-----|------|------|-------|--------------|--------|
| No. | 1448 | Open | Face, | heavy        | 99.30  |
| No. | 1449 | Open | Face, | extra heavy. | 126.75 |



Baseine, French bow, conventional bird design, rich yellow color, heavy weight. 



Baseine, floral engine turned effect, bas-No. 1451 Hunting.....

NADSWORT SDL

Bascine, fancy bias engraved, very desirable, French bow, medium weight. No. 1454 Hunting ...... \$72.70



Hunting.....\$73.90

Floral design, bright cut engraving, engine turned background, small landscape, French bow

No. 1455 Hunting......\$66.50



On this page we quote price of cases only. To determine cost of complete watch, select movement from pages 83 and 84 and add the cost of same to cost of case. For example see page 26.

We fit all movements to cases and regulate watches before shipping.



Bascine, plain polished, French bow.

No. 1467 Hunting, medium .....\$62.05 .... 73.25 No. 1468 Hunting, heavy . No. 1469 Hun