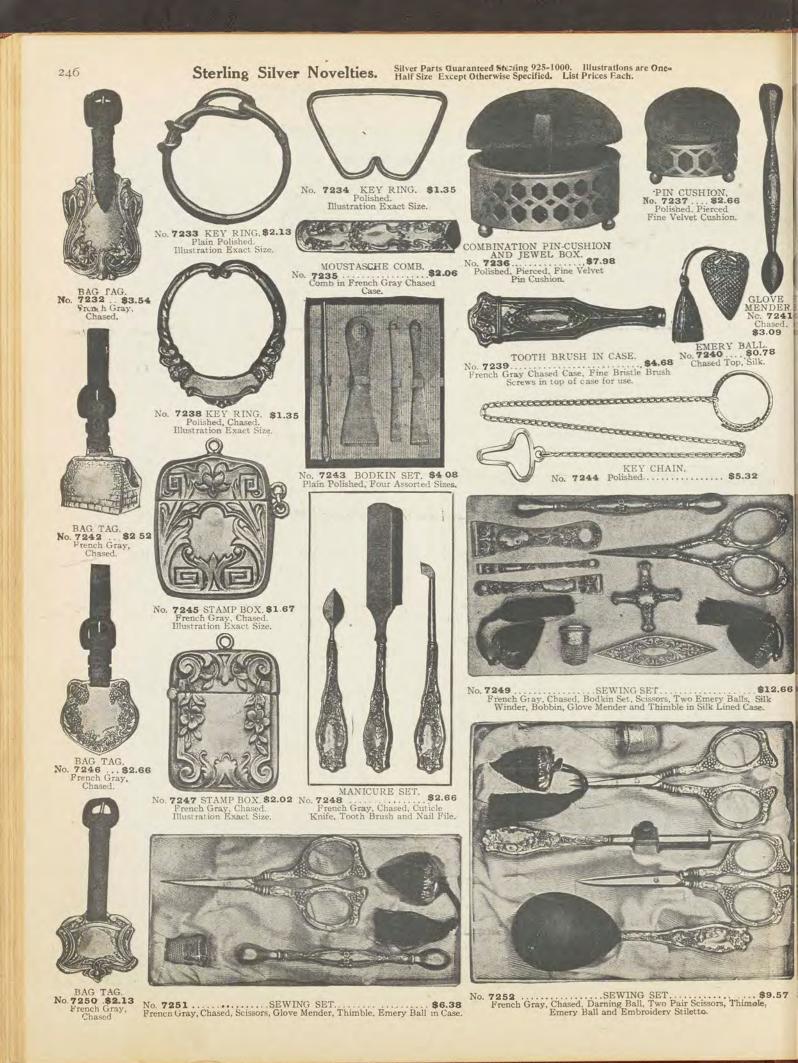

ng 925-1000 Fine. Illustrations are One-Half of Actual size, the Articles Being Twice the Length and Width of Cuts Shown, Except No. 7225, Which is One-Third Size. List Prices Each.

INFANTS' SET. French gray, chased, in heart-shaped satin lined box. No. 7219.....\$9.22



INFANTS' SET. Set consists of brush, comb, puff box, scissors and bodkin. Set in satin lined box. No. 7225 French gray, chased......\$22.16



No. 7228 No. 7229





BUREAU CLOCK. French gray, etched front, velvet tek, diameter 3 inches. back, diameter 3 inches. No. 7226.....\$12.41



PICTURE FRAME. No. 7223 Size 5x3 inches.....\$7.05 No. 7224 Size 4x2½ inches.... 5.32 Polished, velvet back.



PICTURE FRAME. Size 3x3 inches.. Polished, etched. No. 7227 .....\$2.66



BONNET BRUSH. French gray, chased. No. 7230.....





## Card Cases, Purses and Vanity Cases. Illustrations One-Half Size. List Prices Each.

247



PURSE. Sterling Silver, French Gray, Etched Silk Lined Purse and Card Case. No. 7253



PURSE. No. 7254.



PURSE. 



VANITY CASE N., **7256** ..... **\$46.98** Case, Sterling, French Gray Etched. Coin, Powder Puff and Mirror.



No. 7257 VANITY PURSE. 





PURSE. PURSE. PURSE. GFAIS' CARD CASE **\$37.23** No. **7259** Sterling Control French Gray, Etched Polished. Silk Lined rules and Card Case. French Gray, Etched.







PURSE. 



PURSE. \$20.39







VANITY PURSE. VANITY PURSE. **828.36** Sterling Silver, Plain Polished, Leather Lined, Mirror, Powder Puff, Card Holder, Memorandum Tablet and Sterling Silver Pencil



ELK MEMBERSHIP CARD CASE. 7266. \$12.41 Sterling Silver, French Gray, C