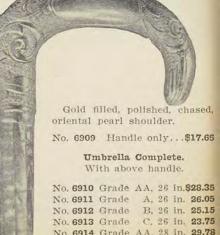

dle | only. | \$15.25 |
|----------|--------|-------|---------|
|----------|--------|-------|---------|

## Umbrellas Complete.

| With above handle. |       |     |    |     |         |  |  |  |
|--------------------|-------|-----|----|-----|---------|--|--|--|
| No. 6883           | Grade | AA, | 26 | in. | \$25.98 |  |  |  |
| No. 6884           | Grade | А,  | 26 | in. | 23.62   |  |  |  |
| No. 6885           | Grade | В,  | 26 | in. | 22.60   |  |  |  |
| No. 6886           | Grade | С,  | 26 | in. | 21.30   |  |  |  |
| No. 6887           | Grade | AA, | 28 | in. | 27.35   |  |  |  |
| No. 6888           | Grade | А,  | 28 | in. | 24.55   |  |  |  |
| No. 6889           | Grade | В,  | 28 | in. | 23.35   |  |  |  |
| No. 6890           | Grade | С,  | 28 | in. | 21.80   |  |  |  |



| with above handle. |          |       |     |    |     |         |  |  |
|--------------------|----------|-------|-----|----|-----|---------|--|--|
| 8                  | No. 6910 | Grade | AA, | 26 | in. | \$28.35 |  |  |
| 8                  | No. 6911 | Grade | А,  | 26 | in. | 26.05   |  |  |
| 8                  | No. 6912 | Grade | В,  | 26 | in. | 25.15   |  |  |
| 8                  | No. 6913 | Grade | С,  | 26 | in. | 23.75   |  |  |
| 19                 | No. 6914 | Grade | AA, | 28 | in, | 29.78   |  |  |
| 3                  | No. 6915 | Grade | Α.  | 28 | in. | 27.00   |  |  |

B 28 in. 25.80 No. 6916 Grade C, 28 in. 24.20 No. 6917 Grade

Sterling silver, polished, engraved, rosewood shoulder. No. 6891 Handle only .. \$20.00

## Umbrella Complete.

| With above handle. |