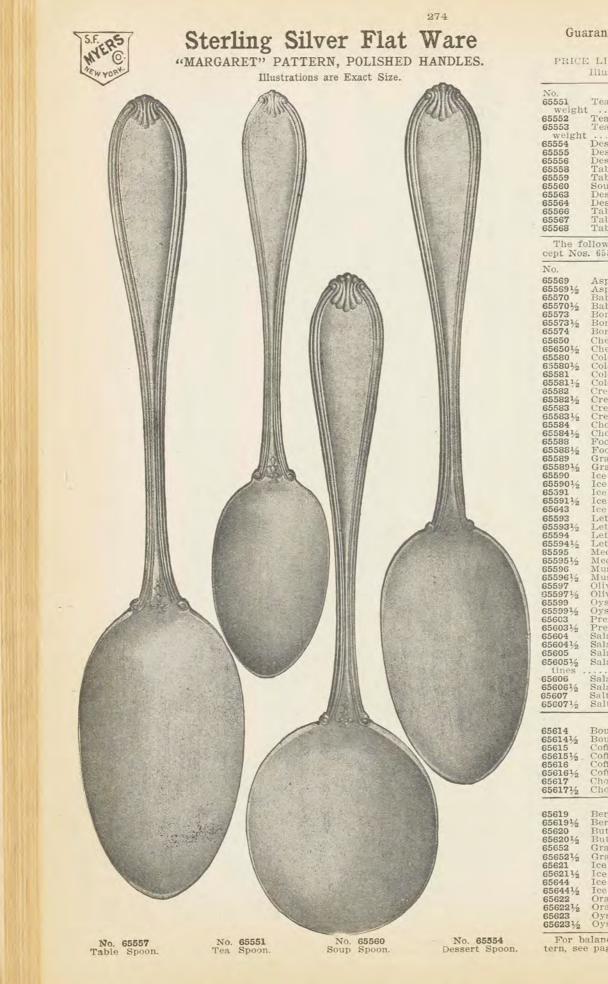

|

No. 65783 Dessert Knife.



"ROSALIND" PATTERN.-French Gray Handles. Illustrations are One-Half Actual Size, Articles Being Twice the Length and Width Shown. For Balance of Illustrations of "Rosalind" Pattern, See Page 271.



#### Guaranteed Sterling 925-1000 Fine. LIST PRICES.

PRICE LIST OF "MARGARET" PATTERN. Illustrations on Opposite Page.

Per Doz.

| 551      | Tea     | spoons,      | regular,<br>ular, heav,<br>gular, extr<br>medlum<br>heavy wel<br>extra heavy<br>wedum wel<br>medlum wel<br>medlum wel<br>dium welg<br>avy welgt<br>tra heavy                                                                                                                                                                                                                                                                               | medium     | . 200   |
|----------|---------|--------------|--------------------------------------------------------------------------------------------------------------------------------------------