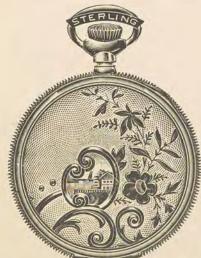

, 7 jewels, train bearings, lever set. Made by a popular and reliable manufacturer. 





(Case only.) Gun metal, bassine jointed back and in-side cap, finely made. Pendant set, gilded crown and pendant bow. Gilded reflector. No. 2024 12 size, Open Face, case only...\$4.95 No. 2025 16 size, Open Face, case only... 4.95

STERLING SILVER. Engine turned. (Case only.)

No. 2019 Hunting ......\$7.98 No. 2020 Open Face, jointed..... 6.65



12 SIZE, STERLING SILVER, COMPLETE WATCH. Hunting style, gold crown, have albata caps, assorted hand engravings, fitted with Columbia American nickel lever movement, 7 jewels. Made by a reliable manufacturer. No. 2026 Hunting, complete ......\$13,30 No. 2027 Open Face, screw back and bezel, complete ......\$13,50





back and bezel..... 8.45 Engine Turned.



 CRESCENT OR ILLINOIS. (Case only.)

| Sterling silver, 16 size, open face, screw |
|--------------------------------------------|
| bezel, solid back, with swing ring.        |
| No. 2044 Gold inlaid, locomotive or        |
| stag\$15.05                                |
|                                            |

No. 2045 Plain pol'shed ..... 11.50



# Gents' 16 Size Silverode Cases and Complete Watches

Stem Wind and Stem Set

List Prices Each

WE FIT ALL MOVEMENTS TO CASES AND REGULATE WATCHES BEFORE SHIPPING

66



16 SIZE, SILVERODE. (CASE ONLY) ENGINE TURNED. 1.77 ..... 1.77 bezel..



16 SIZE, NICKEL. (CASE ONLY) Screw bezel and back, raised solid gold stag head design, antique bow.

No. 2050 Open Face......\$4.10



16 SIZE, NICKEL. (CASE ONLY) No. 2051 Open Face, screw back