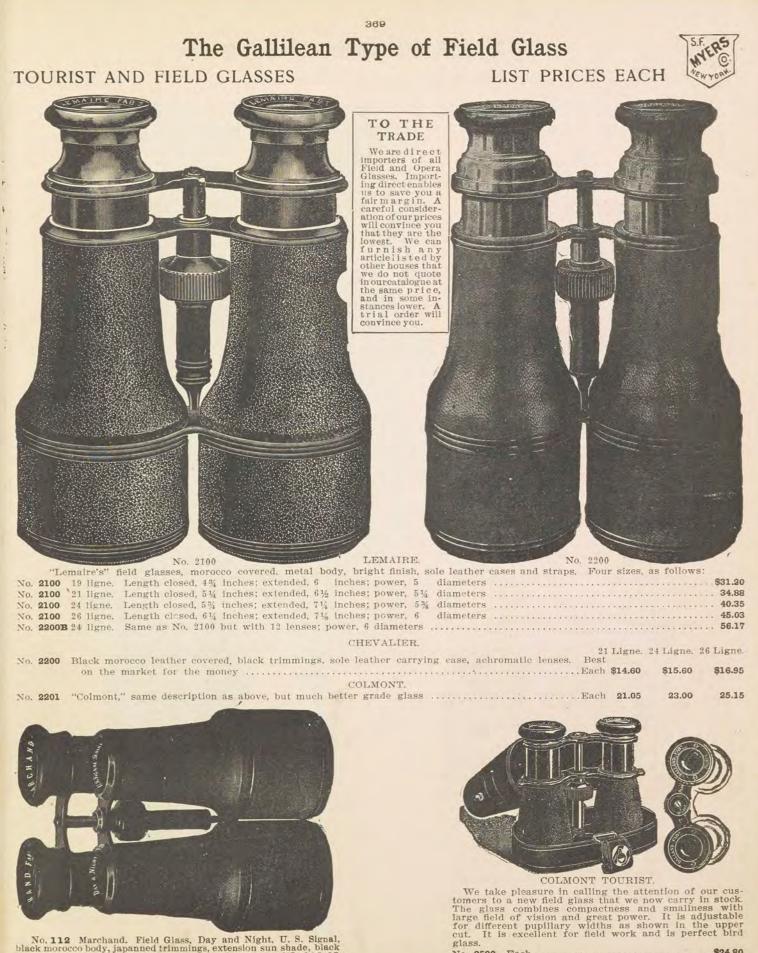

as above with pearl tubes. Each                       | 25.15                        |                              |
| No. 9008 | "Lemaire's" make. Good quality black morocco opera glasses                                   | 15 Lignes.<br><b>\$16.75</b> | 17 Lignes.<br><b>\$22.25</b> |
| No. 9009 | "Lemaire's" black morocco, same style as No.9008, but with 12 lenses, giving extra clearness |                              |                              |
|          | and more freedom from color                                                                  | <b>29.80</b><br>14 Lignes.   | <b>31.35</b><br>15 Lignes.   |
| No. 9010 | Colmont. Black morocco covered, black enameled trimming, achromatic lenses \$9.20            | \$9.75                       | \$10.55                      |



No. 2500 Each .....\$24.80



# PRISM BINOCULARS

370

More Powerful Than The Best Field Glass

List Prices Each

# THE BEST PRODUCTIONS OF EUROPEAN MAKERS

## The Busch Prism Binocular



The Busch glass is better known in foreign countries than in this. The best known continental touring agencies recommend it as one of the finest glasses for viewing the grandeur of mountain scenery. We show only the best sellers.

| 9-Powereach  | \$111.85 |
|--------------|----------|
| 12-Powereach | 115.40   |

Colmont Stereo Prism Binocular



Bodies of aluminum, japanned, and covered with black seal grain leather. Furnished in a sole leather case, hand sewed and velvet lined, provided with an improved spring catch, enabling case to be opened or closed with one hand. In addition to the outside carr