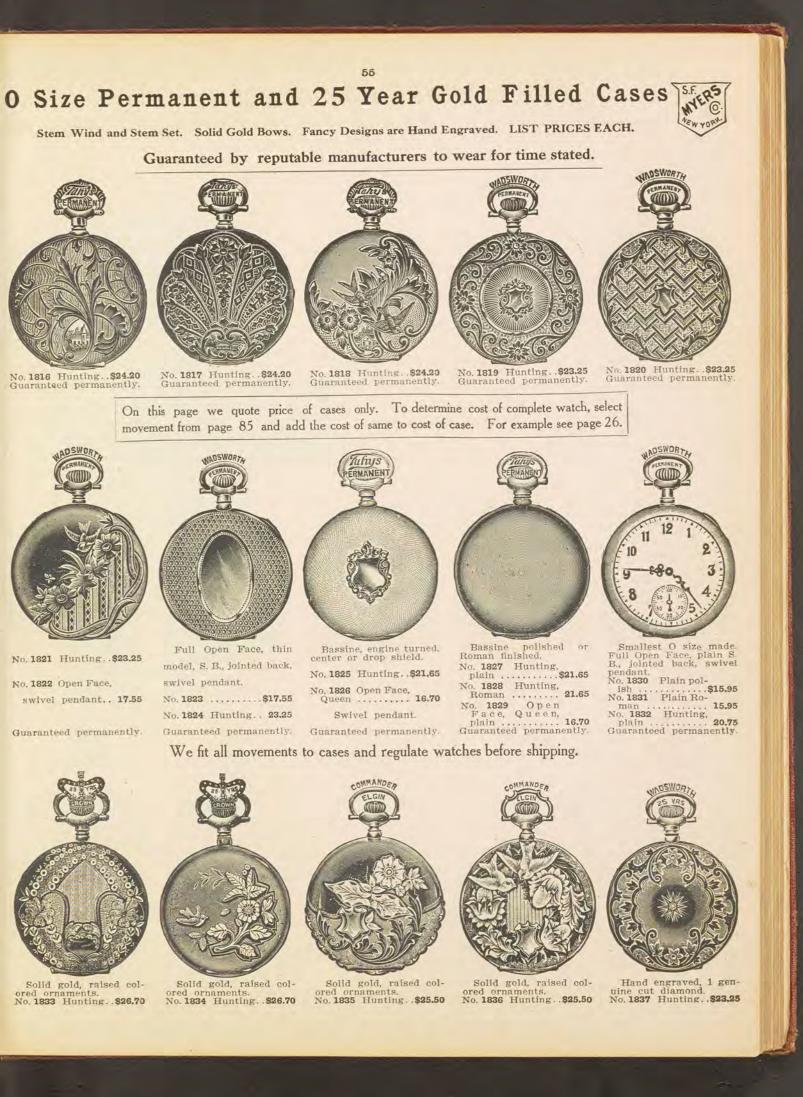

g .....\$18.45 ...\$12.23

SPECIAL PRICE WATCHES

GUARANTEED 25 YEARS Complete \$31.85 Assorted Designs Solid Gold Bows Hand Engraved



Bassine, plain polished, war-ranted 20 years. No. 1799 Hunting .....\$12.23 Warranted 25 years. No. 1800 Hunting .....\$18.46

Guaranteed 25 years. SPECIAL VALUES IN 6 SIZE HUNTING 14k GOLD FILLED COMPLETE WATCHES. Cases made of two outer plates of 14k solid gold and not to lose their original fine color. Solid gold bow.



Complete with Hampden 7-jewel nickel movement. No. 1301.....\$31.85



Complete with Hampden 7-jewel nickel movement. No. 1802.....\$31.85



HAMPDEN. Nickel, 7 jewels, Breguet hair-spring, expansion balance, patent center pinion, sunk sec-ond dial, spade hands.



Complete with Hampden 7-jewel nickel movement. No. 1803.....\$31.85









We fit all movements to cases and regulate watches before shipping.



No. 1869 Hunting ... \$13.30

No. 1870 Hunting ... \$13.30

No. 1871 Hunting. .\$13.30

No. 1872 Hunting. . \$13.30



No. 1873 Hunting. .\$13.30



#### O Size 20 Year Gold Filled Cases

58

Fancy designs are hand engraved. Stem wind and stem set. Guaranteed by reputable manufacturers to wear 20 years.

List Prices Each.





Solid gold ball bearing. Non-pull-out bow. No. 1874 Hunting. \$13.33 Solid gold ball bearing. Non-pull-out bow, No. 1875 Hunting. .\$13,30

Solid gold ball bearing. Non-pull-out bow. No. 1876 Hunting. . \$13.30





Solid gold ball bearing. Non-pull-out bow. No. 1878 Hunting, \$13.30

IAN.

On this page we quote price of cases only. To determine cost of complete watch, select movement from p