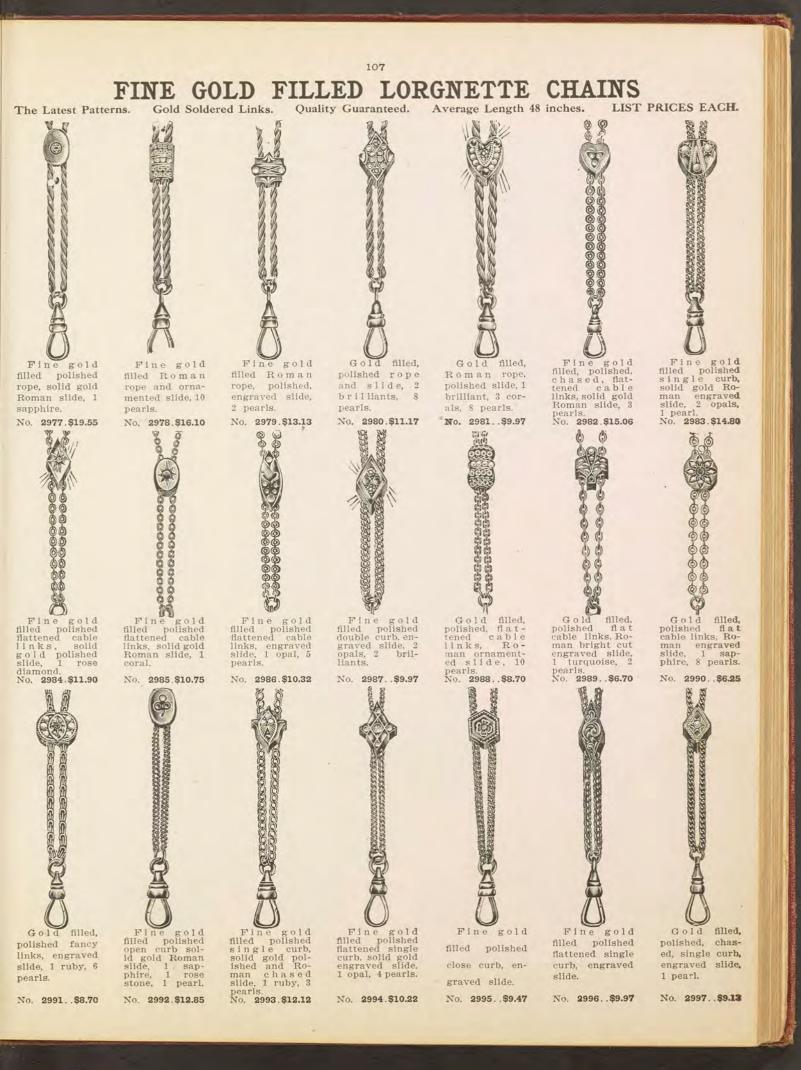

, rose gold finish, chased Masonic emblem charm. No. 2890 ......\$18.60



Solid gold trimmings, polished, English finish, buckle engine turned. No. 2891 .....\$14.88





Solid gold trimmings, polished English finish, buckle engraved. No. 2887 ......\$12.88



Solid gold trimmings, rose gold finish, signet charm. No. 2384 .....\$18.60



Solid gold trimmings, Roman.

No. 2888 .....\$10.53



Solid gold trimmings, rose gold finish charm. No. 2885 .....\$17.40



Solid gold trimmings, polished. No. 2889 .....\$6.20



Solid gold trimmings, Roman. No. 2894 .....\$6.20





Solid gold trimmings, polished heavy English finish, buckle engine turned. No. 2392 .....\$18.60

Solid gold trimmings, Roman buckle.

No. 2893 .....\$14.88

QUALITY AND PRICE MAKE THE VALUE-NOT THE PRICE ALONE

















Roman or satin, 1 picture. No. 3048 10k.\$ 7.09 Roman. No. 3049 14k. 11.34

Satin, Roman or polished, 2 picures No. 3050 10k. . \$5.77 Roman. No. 3051 14k. 9.32

diamond, tures.



pic-2 No. 3052 10k. . \$9.39

Rose gold finish, picture, extra heavy. No. 3053 10k. . \$9.32



4 pearls. No. 3054 10k. . \$6.02

We do not fill our catalog with elaborate descriptions, but simply try to tell you what the goods are.



Charm, Ro. mose diamond. Roman, 3055....\$6.55 nout diamond. 3056....\$2.76 No Without No.





# One-Fourth Gold Shell and Gold Filled Lockets

Quality guaranteed.



14 gold shell, gold joints, Roman, 1 rose diamond, 2 pictures. No. 3076 .....\$8.43





LIST PRICES EACH.

<sup>14</sup> gold shell, gold joints, Roman, 1 rose diamond, 2 pictures. No. **3077** .....**\$8.68*