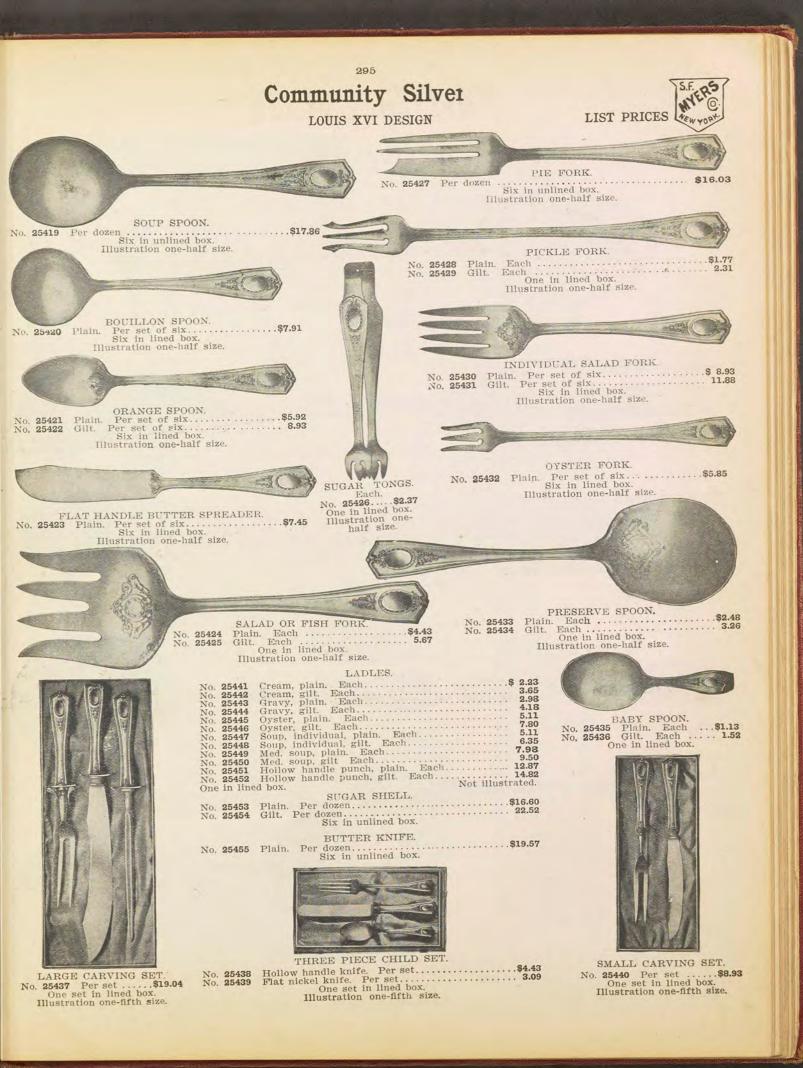

the most modern plated ware—is constantly seeking to better the armoring of its own silver plate. The latest wear-resisting improvement in Community Silver is so striking that it can be easily detected by any dealer. It consists of a circular disc of pure silver **overlaid** at the wearing points of every Community Silver Spoon. This special wearing point protection is in addition to Community Silver's superbly heavy general plate, and makes Community Silver practically wear impregnable, so impreg-nable in fact, that we now **guarantee it for 50 years**. Shown below is the Louis XVI design. In exquisite grace and delicacy of line it harmonizes perfectly with the period it represents, —the later French Renaissance,—while in rich simplicity it rivals the best examples of Sterling Silver.







**RELIANCE PLATE** 

296

The same quality improvement now found in Community Silver has also been applied to Reliance Plate. It has been given the same heavy wearing-point OVERLAY as Community Silver, and the general plate over the entire spoon has been thickened. In this way the wearing quality of RELIANCE PLATE has been increased to such an extent that it is now guaranteed for 25 years. Embossed in strong relief, a half circle of roses relieves the plain shield of the new La Rose pattern, and gives a beautiful finish to this design to this design. The La Rose is made in absolutely reliable plate, and is guaranteed for 25 years.



One in lined box. Illustration one-half size.

WM. A. ROGERS "HORSESHOE BRAND" FINE SILVER PLATED FLAT WARE







We can furnish any article made by Wm.