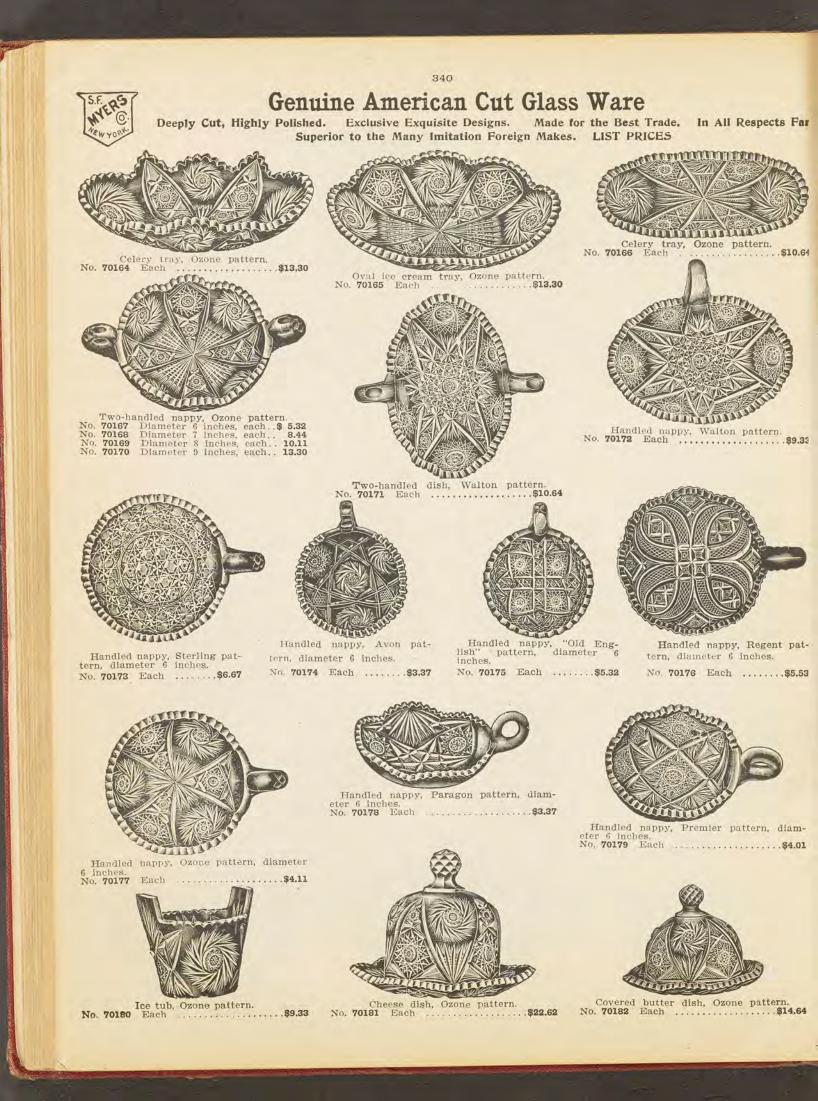

Designs. Made for the Best Trade. In all Respects Far Superior to the Many Imitation Foreign Makes. List Prices.



No. 70131 Per set .....\$17.30



Mayonnaise set, Ozone pattern. No. 70132 Per set ......\$13.30



Mayonnaise set, Ozone pattern, tall. No. 70136 Per set .....\$10,64



Plate, Ozone pattern, diameter 12 inches. No. 70138 Each .....\$13.30



Two-handled relish dish, Ozone pattern. No. 70141 Diameter 7 inches, each..\$10.64 No. 70142 Diameter 8 inches, each.. 15.96 No. 70143 Diameter 9 inches, each.. 19.96









Ice cream tray, Ozone pattern. No. 70144 Each .....\$13,30



Mayonnaise set, Fortuna pattern. No. 70134 Per set .....\$13.30



Mayonnaise set, Creston pattern. No. 70135 Per set ......\$6.67



Mayonnaise set, Iris pattern. No. 70137 Per set .....\$9.33









Deeply Cut, Highly Polished. Exclusive Exquisite Designs. to the Many Imitation Foreign Makes. List Prices Each. Mate for the Best Trade. List Prices Each. Mate Sector Far Superior







JUG. Hudson Pattern. Capacity, 3½ Pints. No. 70185 Each.....\$13.30



JUG. "Frisco Hob" Pattern. No. 70186 Each ..... \$18.62



JUG

Fortuna Pattern.

Capacity, 4 Pints.

No. 70183 Each.....\$29.25

JUG. Ariel Pattern. Capacity, 3 Pints. No. 70187 Each.....\$9.33



JUG. Lincoln Pattern. Capacity, 4 Pints. No. 70188 Each ..... \$23.94



Ozone Buzz Pattern. Capacity, 3 Pints. No. 70189 Each......\$10.92



Buzz Pattern. No. 70190 Each ..... \$7.98



FOOTED BOWL. Fortuna Pattern. Diameter, 8 Inches. No. 70191 Each ..... \$39.88



No. 70192 No. 70193 No. 70194 Height, 8 in. \$ 5.32 Height, 10 in. 6.67