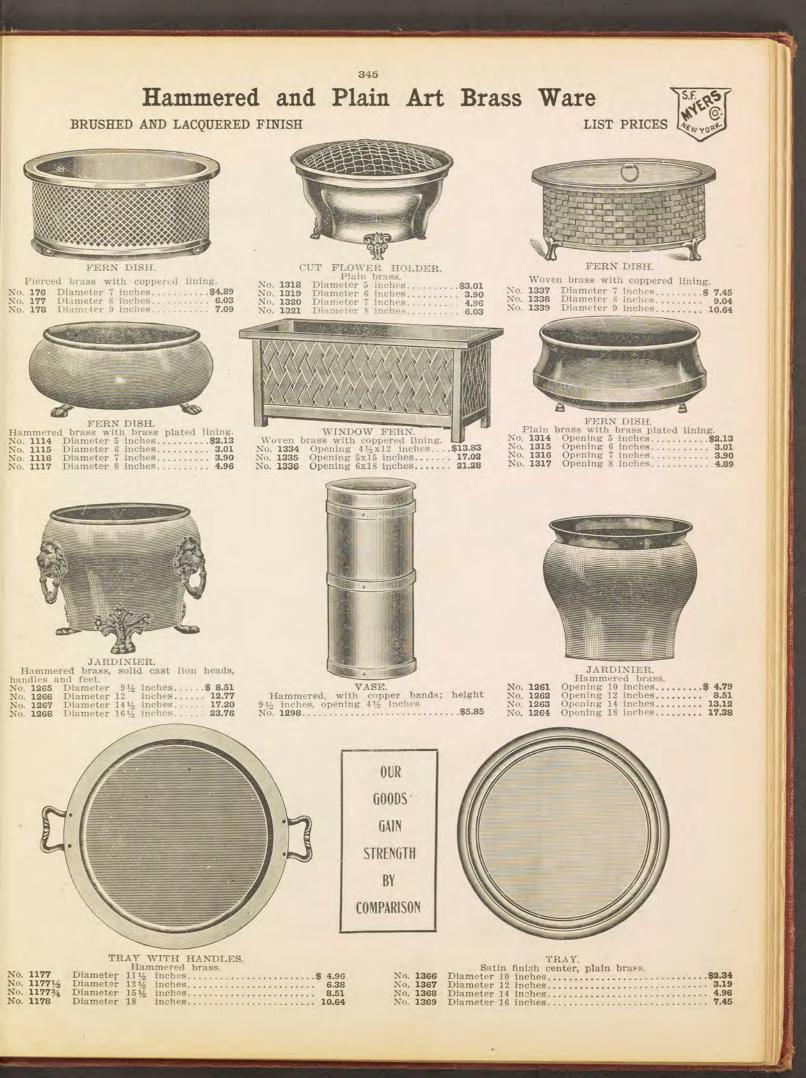

r>as above, nickel                 |  |

er strow



### RAMEKIN. Silver, diameter 3 inches. .\$ 2.80 No. 1875 No. 187N Same as above, nickel plated . 2.41 0. 1885 Silver, diameter 3½ inches 0. 188N Same as above, nickel plated No. 1885 No. 188N 3.00 2.55



Price, Quality and Service Are The Keystone of Our Wonderful Success. Send Us Your Orders.



### BONBON BASKET.

|       | Pier | ced  | brass   | with    | 1 glass | linin | g.     |
|-------|------|------|---------|---------|---------|-------|--------|
| No.   | 171  | Dian | meter   | 61/2 i  | nches.  |       | \$4.26 |
|       |      |      |         |         |         |       | 5.32   |
| No.   | 173  | Dian | meter   | 812 i   | nches.  |       | . 6.81 |
| No. : | 174  | Dian | neter 9 | 1/2 inc | hes     |       | 8.51   |





# Finest Onyx and Enameled Iron Clocks Best Quality American Movements. Fully Guaranteed.

347

List Prices Each.





### WAUNETA, \$82.90.

WAUNETTA, **\$82.90.** Fine green onyx, eight-day, half-hour gong strike, French sash, beveled glass, 4-inch porcelain dial, Arabic or Roman; vis-ible escapement; height 11½ inches, width 11¾ inches.



### ORMONDE.

Eight-day, half-hour strike, cathedral gong; height 11¼ inches, width 12 inches. .....\$21.67 



### WAGNER, \$62.58.

Fine green onyx, eight-day, half-hour gong strike, French sash, beveled glass, 4-inch porcelain dial, Arabie or Roman; vis-ible escapement; height 11½ inches, width 11 34 inches.



ALEXIS, \$39.58. Fine white onyx, eight-day, half-hour gong strike, French sash, beveled glass, 4-inch porcelain dial, Arabic or Roman;