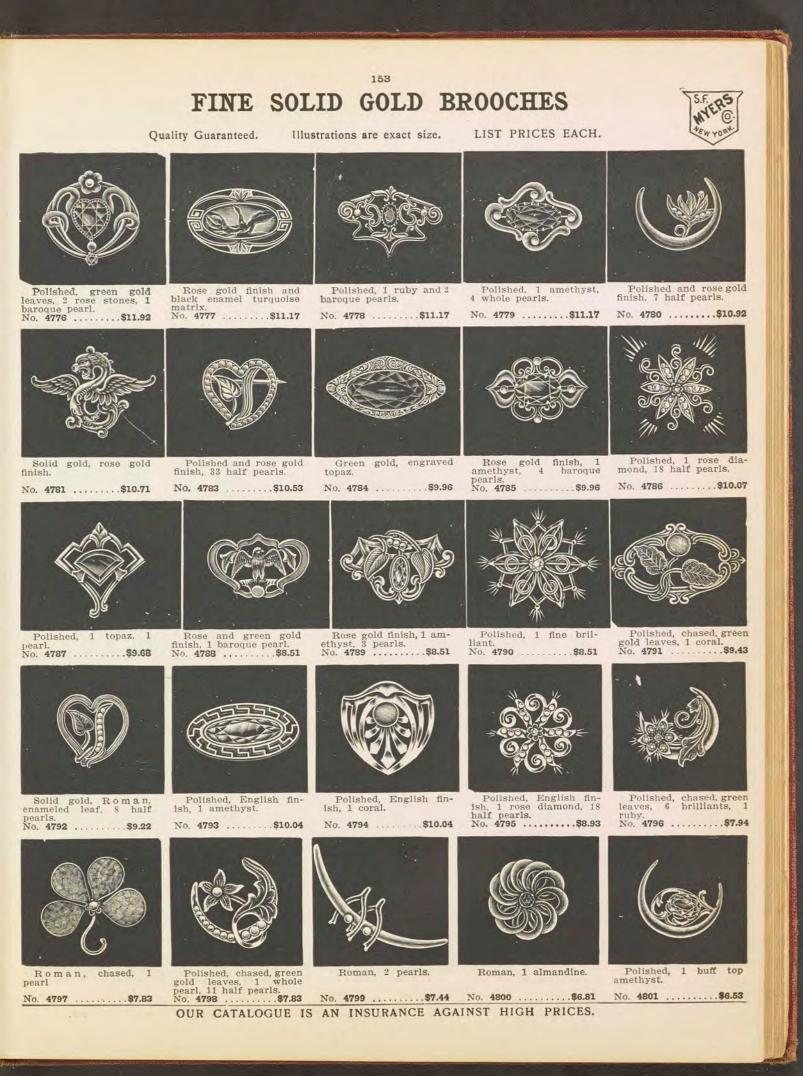

sed emblem, bright cut en-graved. No. **4617**....**\$4.65** 



No. 4612....\$2.77

Masonic, fine solid gold front, Roman, raised, polished engraved emblem. No. **4618.....\$4.65** 



K. of P., solid gold, rose gold fin-ish, raised em-blem.

No. 4619.....\$4.65

Knights of Co-lumbus, solid gold, Roman, raised en-ameled emblem.

No. 4621.....\$8.87

FINE WHITE PEARL LINK AND LEVER BUTTONS



ro'led plate bar, brilliant. 4623....\$2.16



All white pearl.

No. 4624.....\$1.20



white Selected pearl, rolled plate, lever backs. No. 4625.....\$0.74



Fancy white pearl, rolled plate mountings, lever ends No. 4626.....\$0.74



Fancy white pearl, rolled plate, lever backs. No. 4627.....\$0.74



Selected white pearl, rolled plate, lever backs. No. 4628.....\$0.67

































# Fine Solid Gold Brooch and Chatelaine Pins

154

Illustrations are Exact Size.

Quality Guaranteed.



Roman. No. 4802 .....\$6.42



Solid gold, rose gold finish, 1 genuine coral cameo, 1 whole pearl. No. 4807 .....\$23.73



Solid gold, polished, English finish, 1 pearl. No. 4812.....\$11.92



Solid gold, rose gold finish.

No. 4817.....\$9.10



Solid gold, rose gold raised polished signet. No. 4822.....\$7.90



Roman, 1 baroque pearl. No. 4803 .....\$6.25

Solid gold, polished, English finish, 1 sap-phire, 6 half pearls.



Polished, rose, gold leaves, 1 baroque pearl. No. **4804** .....**\$6.25** 

Solid gold, polished and rose gold finish, 1 ruby, 15 half pearls.



Roman, 3 pearls. No. 4805 ......\$4.47 No. 4806 .....\$4.37

List Prices Each.



Roman, 1 ruby.



Solid gold,