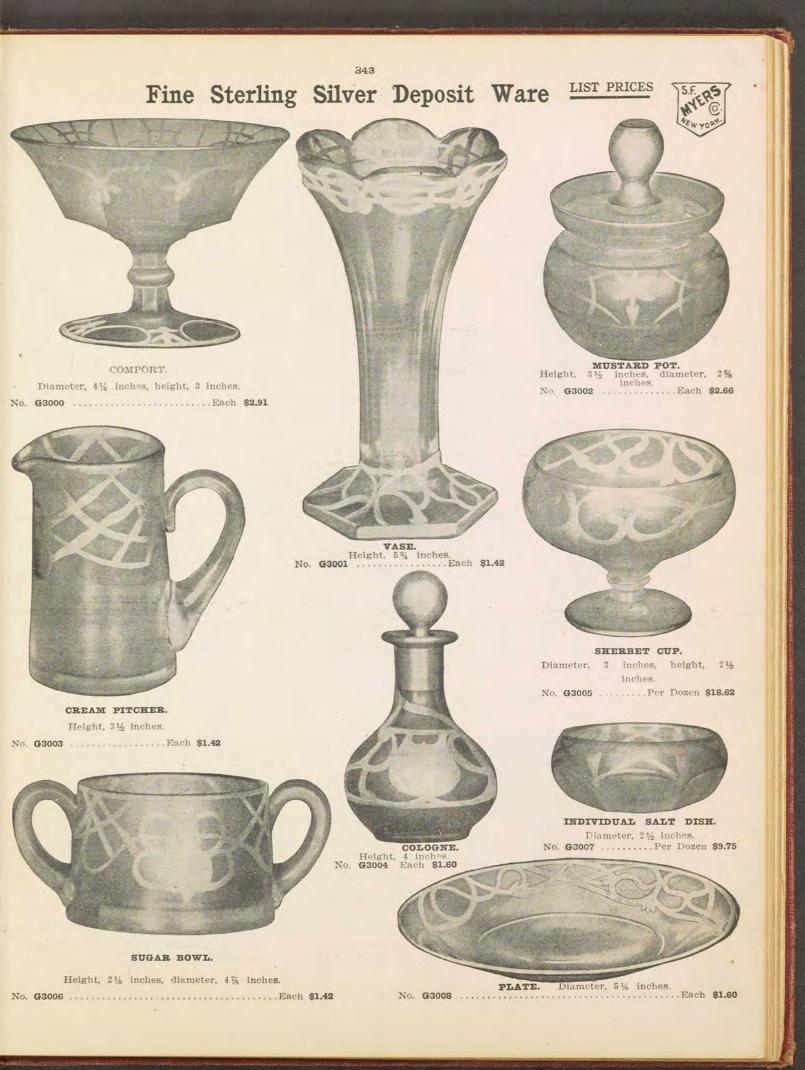

Hudson Pattern. Capacity, 3½ Pints. No. 70185 Each.....\$13.30



JUG. "Frisco Hob" Pattern. No. 70186 Each ..... \$18.62



JUG

Fortuna Pattern.

Capacity, 4 Pints.

No. 70183 Each.....\$29.25

JUG. Ariel Pattern. Capacity, 3 Pints. No. 70187 Each.....\$9.33



JUG. Lincoln Pattern. Capacity, 4 Pints. No. 70188 Each ..... \$23.94



Ozone Buzz Pattern. Capacity, 3 Pints. No. 70189 Each......\$10.92



Buzz Pattern. No. 70190 Each ..... \$7.98



FOOTED BOWL. Fortuna Pattern. Diameter, 8 Inches. No. 70191 Each ..... \$39.88



No. 70192 No. 70193 No. 70194 Height, 8 in. \$ 5.32 Height, 10 in. 6.67 Height, 12 in. 10.64



VASE. Each Height, 8 in. **\$ 9.33** Height, 10 in. **13.30** Height, 12 in. **18.62** Height, 14 in. **29.25** No. 70195 No. 70196 No. 70197 No. 70198











341







î

MAR

### RAMEKIN.

| \$ 2.80 |
|---------|
|         |
| 2.41    |
| 3.00    |
|         |
| 2.55    |
|         |

# HOT WATER PLATE. No. 1908 No. 190N plated . No. 1918 No. 191N plated .

| Silver,<br>Same | rated china.<br>diameter 9 inches\$<br>as above, nickel |  |
|-----------------|---------------------------------------------------------|--|
| Silver,<br>Same | diameter 10 inches.<br>as above, nickel                 |  |

er strow



### RAMEKIN. Silver, diameter 3 inches. .\$ 2.80 No. 1875 No. 187N Same as above, nickel plated . 2.41 0. 1885 Silver, diameter 3½ inches 0. 188N Same as above, nickel plated No. 1885 No. 188N 3.00 2.55



Price, Quality and Service Are The Keystone of Our Wonderful Success. Send Us Your Orders.



### BONBON BASKET.

|       | Pier | ced  | bra