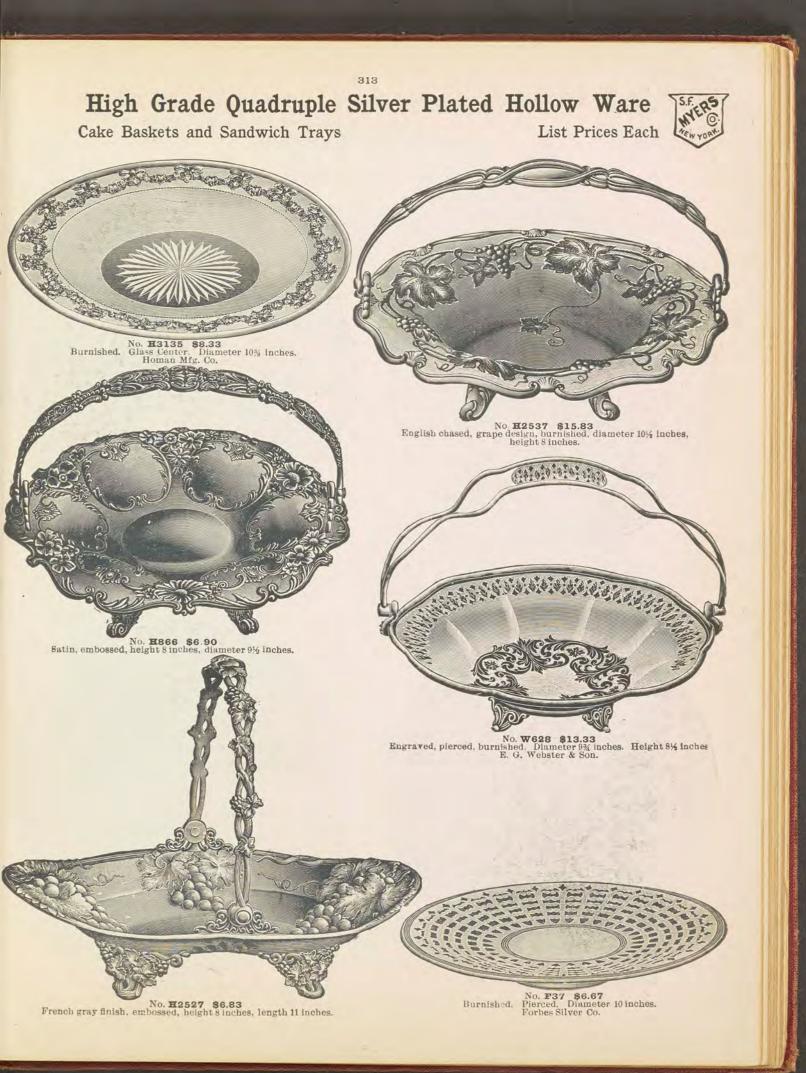

ches                                                          |                | <b>H</b> 2297 | Butter Dish to match. H   | leight, 4 % inches 5.25   |
| Sugar Bowl. Height, 5½ inches 5.<br>Cream Pitcher, gold lined Height, 4½ inches. 5. | .65<br>.20 No. | H2297         | Syrup and Plate to match. | Height, 51/4 inches 7.66  |
|                                                                                     |                |               |                           |                           |





High Grade Quadruple Silver Plated Hollow Ware WATER SETS AND JUGS

LIST PRICES





No. **H456 JUG \$20.00** English chased grape design, burnished. Height 10¼ inches. Homan Mfg. Co.



No. **W20 JUG \$4.58** Cut glass effect. Capacity 2 quarts. Height 11¼ inches. E. G. Webster & Son.





# High Grade Quadruple Silver Plated Hollow Ware

Sandwich or Cake Plates

List Prices Each



No. **H3136 \$8.33.** Burnished. Pierced. Diameter, 10¼ inches. Homan Mfg. Co.



No. **H2991 \$10.00.** English chased, grape design, burnished. Diameter, 10½ inches. Homan Mfg. Co.



No. **H3121 \$7.50**. Burnished. Engraved. Diameter, 10½ inches. Homan Mfg. Co.



No. **W37 \$5.83.** Glass Bottom Cut Glass Effect. Pierced. Burnished Silv r Rim. Applied Gray Wreath Trimming. Diameter, 10% inches. E. G. Webster & Son.















No. 346-85 Alcolite burner, chafing dish; diameter, 9½ inches; capacity, 3 pints. Nickel plated......\$25.35
No. 346-85C Same, solid copper.... 25.35

 3

No. 1050 Fork. Nickel silver, silver plated, ebony handle.....\$3.72

No. 1050 Spoon. Nickel silver, silver