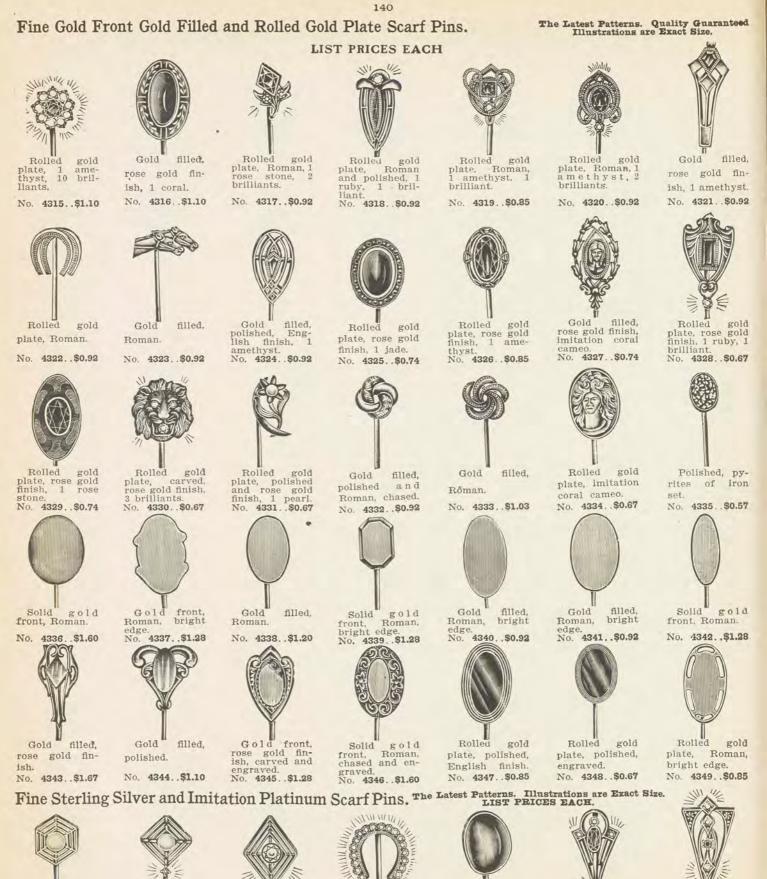

#### NO. 25. QUALITY OF GOLD.

Throughout this catalogue goods made in 14 Karat gold are so described. Gold jewelry, where exact fineness is not given, varies between 9 Karat and 14 Karat, while under no circumstances do we sell jewelry of low quality or inferior grade. It is well known that some concerns use an alloy of 4 Karat and

6 Karat and dispose of it as "solid gold," but the United States Assay Office has refused to recognize any "solid gold" unless excelling 8 Karat fine, meaning at least one-third pure gold and two-thirds alloy. Goods made of 8 Karat gold or over will wear a lifetime and impart good satisfaction. All gold will tarnish when sulphur, mercury, creosote of other chemicals permeate the system of the wearer, or when brought in contact with matches, India rubber, washing or scouring soaps and drugs and acids of any nature.