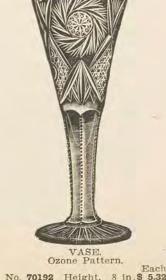

67



Mayonnaise set, Iris pattern. No. 70137 Per set .....\$9.33









Deeply Cut, Highly Polished. Exclusive Exquisite Designs. to the Many Imitation Foreign Makes. List Prices Each. Mate for the Best Trade. List Prices Each. Mate Sector Far Superior







JUG. Hudson Pattern. Capacity, 3½ Pints. No. 70185 Each.....\$13.30



JUG. "Frisco Hob" Pattern. No. 70186 Each ..... \$18.62



JUG

Fortuna Pattern.

Capacity, 4 Pints.

No. 70183 Each.....\$29.25

JUG. Ariel Pattern. Capacity, 3 Pints. No. 70187 Each.....\$9.33



JUG. Lincoln Pattern. Capacity, 4 Pints. No. 70188 Each ..... \$23.94



Ozone Buzz Pattern. Capacity, 3 Pints. No. 70189 Each......\$10.92



Buzz Pattern. No. 70190 Each ..... \$7.98



FOOTED BOWL. Fortuna Pattern. Diameter, 8 Inches. No. 70191 Each ..... \$39.88



No. 70192 No. 70193 No. 70194 Height, 8 in. \$ 5.32 Height, 10 in. 6.67 Height, 12 in. 10.64



VASE. Each Height, 8 in. **\$ 9.33** Height, 10 in. **13.30** Height, 12 in. **18.62** Height, 14 in. **29.25** No. 70195 No. 70196 No. 70197 No. 70198











341







î

MAR

### RAMEKIN.

| \$ 2.80 |
|---------|
|         |
| 2.41    |
| 3.00    |
|         |
| 2.55    |
|         |

# HOT WATER PLATE. No. 1908 No. 190N plated . No. 1918 No. 191N plated .

| Silver,<br>Same | rated china.<br>diameter 9 inches\$<br>as above, nickel |  |
|-----------------|---------------------------------------------------------|--|
| Silver,<br>Same | diameter 10 inches.<br>as above, nickel                 |  |

er strow



### RAMEKIN. Silver, diameter 3 inches. .\$ 2.80 No. 1875 No. 187N Same as abov