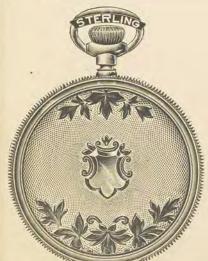

ith Columbia American nickel lever movement, 7 jewels, train bearings, lever set. Made by a popular and reliable manufacturer. 





(Case only.) Gun metal, bassine jointed back and in-side cap, finely made. Pendant set, gilded crown and pendant bow. Gilded reflector. No. 2024 12 size, Open Face, case only...\$4.95 No. 2025 16 size, Open Face, case only... 4.95

STERLING SILVER. Engine turned. (Case only.)

No. 2019 Hunting ......\$7.98 No. 2020 Open Face, jointed..... 6.65



12 SIZE, STERLING SILVER, COMPLETE WATCH. Hunting style, gold crown, have albata caps, assorted hand engravings, fitted with Columbia American nickel lever movement, 7 jewels. Made by a reliable manufacturer. No. 2026 Hunting, complete ......\$13,30 No. 2027 Open Face, screw back and bezel, complete ......\$13,50





back and bezel..... 8.45 Engine Turned.



 CRESCENT OR ILLINOIS. (Case only.)

| Sterling silver, 16 size, open face, screw |
|--------------------------------------------|
| bezel, solid back, with swing ring.        |
| No. 2044 Gold inlaid, locomotive or        |
| stag\$15.05                                |
|                                            |

No. 2045 Plain pol'shed ..... 11.50



# Gents' 16 Size Silverode Cases and Complete Watches

Stem Wind and Stem Set

List Prices Each

WE FIT ALL MOVEMENTS TO CASES AND REGULATE WATCHES BEFORE SHIPPING

66



16 SIZE, SILVERODE. (CASE ONLY) ENGINE TURNED. 1.77 ..... 1.77 bezel..



16 SIZE, NICKEL. (CASE ONLY) Screw bezel and back, raised solid gold stag head design, antique bow.

No. 2050 Open Face......\$4.10



16 SIZE, NICKEL.