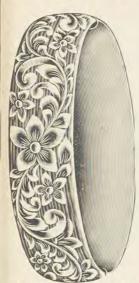

3 fine diamonds, genuine tur-1 quoise. No. 955 14k. . \$71.81

fine diamonds, ne baroque 2 fine diamond 1 fine baroqu pearl, rose finish. No. 961 10k. \$53.19

2 fine diamone

DIAMOND SET BRACELETS Diamonds are of finest white color, perfect cut and very brilliant. Mountings hand made, finely finished with joint and secret catches. LIST PRICES EACH