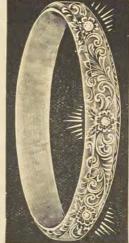

3 fine diamonds, genuine tur-1 quoise. No. 955 14k. . \$71.81

fine diamonds, ne baroque 2 fine diamond 1 fine baroqu pearl, rose finish. No. 961 10k. \$53.19

2 fine diamone

DIAMOND SET BRACELETS Diamonds are of finest white color, perfect cut and very brilliant. Mountings hand made, finely finished with joint and secret catches. LIST PRICES EACH