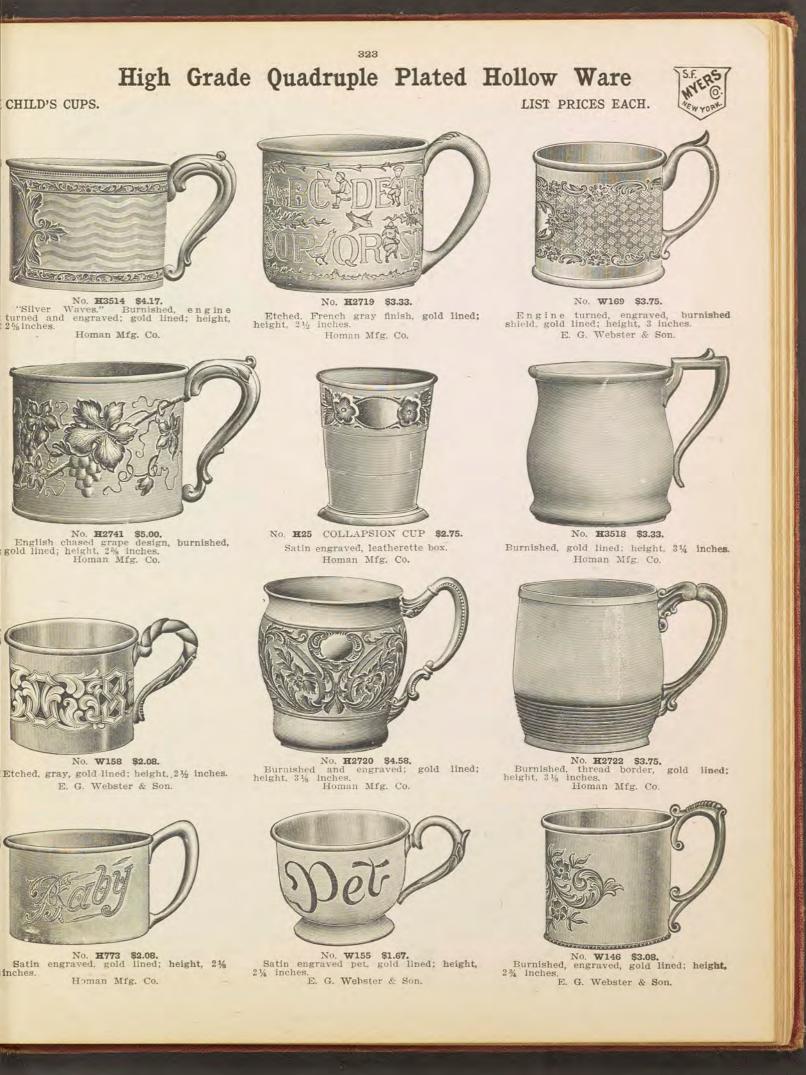

ollow Ware

Sandwich or Cake Plates

List Prices Each



No. **H3136 \$8.33.** Burnished. Pierced. Diameter, 10¼ inches. Homan Mfg. Co.



No. **H2991 \$10.00.** English chased, grape design, burnished. Diameter, 10½ inches. Homan Mfg. Co.



No. **H3121 \$7.50**. Burnished. Engraved. Diameter, 10½ inches. Homan Mfg. Co.



No. **W37 \$5.83.** Glass Bottom Cut Glass Effect. Pierced. Burnished Silv r Rim. Applied Gray Wreath Trimming. Diameter, 10% inches. E. G. Webster & Son.















No. 346-85 Alcolite burner, chafing dish; diameter, 9½ inches; capacity, 3 pints. Nickel plated......\$25.35
No. 346-85C Same, solid copper.... 25.35

 3

No. 1050 Fork. Nickel silver, silver plated, ebony handle.....\$3.72

No. 1050 Spoon. Nickel silver, silver plated, ebony handle....\$3.72

3

60











# <section-header><section-header><section-header><section-header><section-header>

No. WX8 Communion Service, set of 6 pieces, 1 flagon, 1 bowl, 2 goblets, 2 plates, silver lined......per set \$40.00 No. WX8 Communion Service, set of 6 pieces, 1 flagon, 1 bowl, 2 goblets, 2 plates, gold lined......per set \$44.50 Single pieces sold at prices quoted. No. WX8 Flagon, height 12 inches, capacity 3 pints. ....\$15.83 No. WX8 Plate, satin center, diameter 9% inches.....\$4.17

| No. WX8<br>No. WX8 | Bowl,<br>Bowl, | height<br>height | 5 inch<br>5 incl | es, silve<br>hes, gold | lined | 7.5  | 0 No. WX8<br>7 No. WX8 | Goblet,<br>Goblet, | silver<br>gold | lined                                                                                                           | 4.17<br>5.60 |
|----