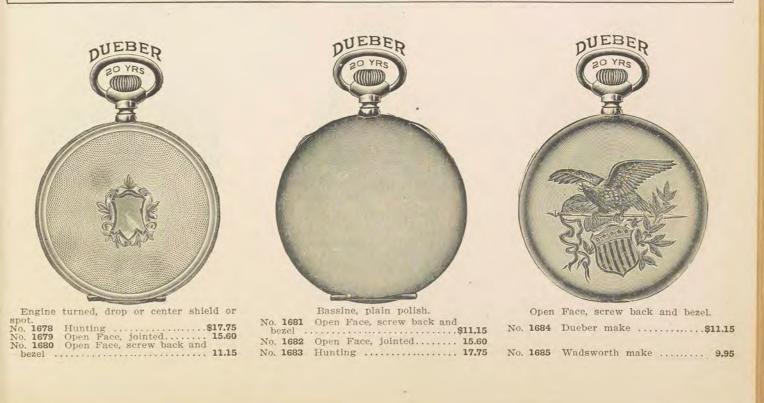

TO CASES AND REGULATE WATCHES BEFORE SHIPPING.

43



Charges for monograms on other makes of cases will be made according to the style and class of work desired.

## 16 Size 25 Year Gold Filled Cases

44

Thin Model

Stem Wind and Stem Set

Solid Gold Bows

LIST PRICES EACH

GUARANTEED BY REPUTABLE MANUFACTURERS TO WEAR 25 YEARS

FANCY DESIGNS ARE HAND ENGRAVED





IMPORTANT. We are specialists in handling mail orders. Experience has taught us to interpret with exactness the wants of our customers as expressed in writing, and our perfectly constructed system is adjusted to handling such orders quickly.



On this page we quote price of cases only. To determine cost of complete watch, select movement from pages 80 to 82 and add the cost of same to cost of case. For example see page 26.





#### 16 SIZE 20 YEAR GOLD FILLED CASES

47



Thin model, stem wind and stem set, fancy designs are hand engraved. Guaranteed by reputable manufacturers to wear 20 years. List Prices Each.

We fit all movements to cases and regulate watches before shipping.



No. 1697 Hunting ......\$18.45



 No.
 1698
 Hunting
 \$17.00

 No.
 1699
 Open Face, screw back and bezel
 10.35



On this page we quote price of cases only. To determine cost of complete watch, select movement from pages 80 to 82 and add the cost of same to cost of case. For example see page 26.









# 16 Size 10 Year Gold Filled Cases

Stem Wind and Stem Set.

LIST PRICES EACH.

Guaranteed by reputable manufacturers to wear 10 years.

We fit all movements to cases and regulate watches before shipping.

48





Guaranteed