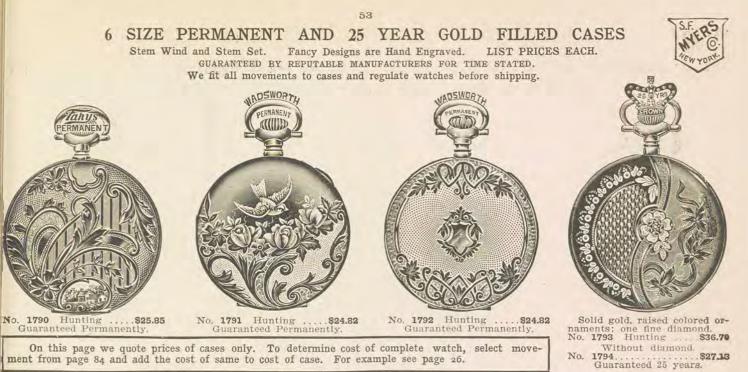

Open Face, screw back and bezel
 10.35



On this page we quote price of cases only. To determine cost of complete watch, select movement from pages 80 to 82 and add the cost of same to cost of case. For example see page 26.









# 16 Size 10 Year Gold Filled Cases

Stem Wind and Stem Set.

LIST PRICES EACH.

Guaranteed by reputable manufacturers to wear 10 years.

We fit all movements to cases and regulate watches before shipping.

48





Guaranteed 10 years.

Our great mercantile resources; our wide trade connections of long years; our extensive factories; our close relations with other manufacturers; our direct European connections; our endless stocks and our modern methods are the reasons for our having so many satisfied and steady customers in every nook of the world.













No. 1795 Hunting .....\$25.85



No. 1796 Hunting .....\$25.85

Guaranteed 25 years.

DUEBER



Engine turned shield, war-ranted 20 years. No. 1797 Hunting .....\$12.23 Warranted 25 years. No. 1798 Hunting .....\$18.45 ...\$12.23

SPECIAL PRICE WATCHES

GUARANTEED 25 YEARS Complete \$31.85 Assorted Designs Solid Gold Bows Hand Engraved



Bassine, plain polished, war-ranted 20 years. No. 1799 Hunting .....\$12.23 Warranted 25 years. No. 1800 Hunting .....\$18.46

Guaranteed 25 years. SPECIAL VALUES IN 6 SIZE HUNTING 14k GOLD FILLED COMPLETE WATCHES. Cases made of two outer plates of 14k solid gold and not to lose their original fine color. Solid gold bow.



Complete with Hampden 7-jewel nickel movement. No. 1301.....\$31.85



Complete with Hampden 7-jewel nickel movement. No. 1802...