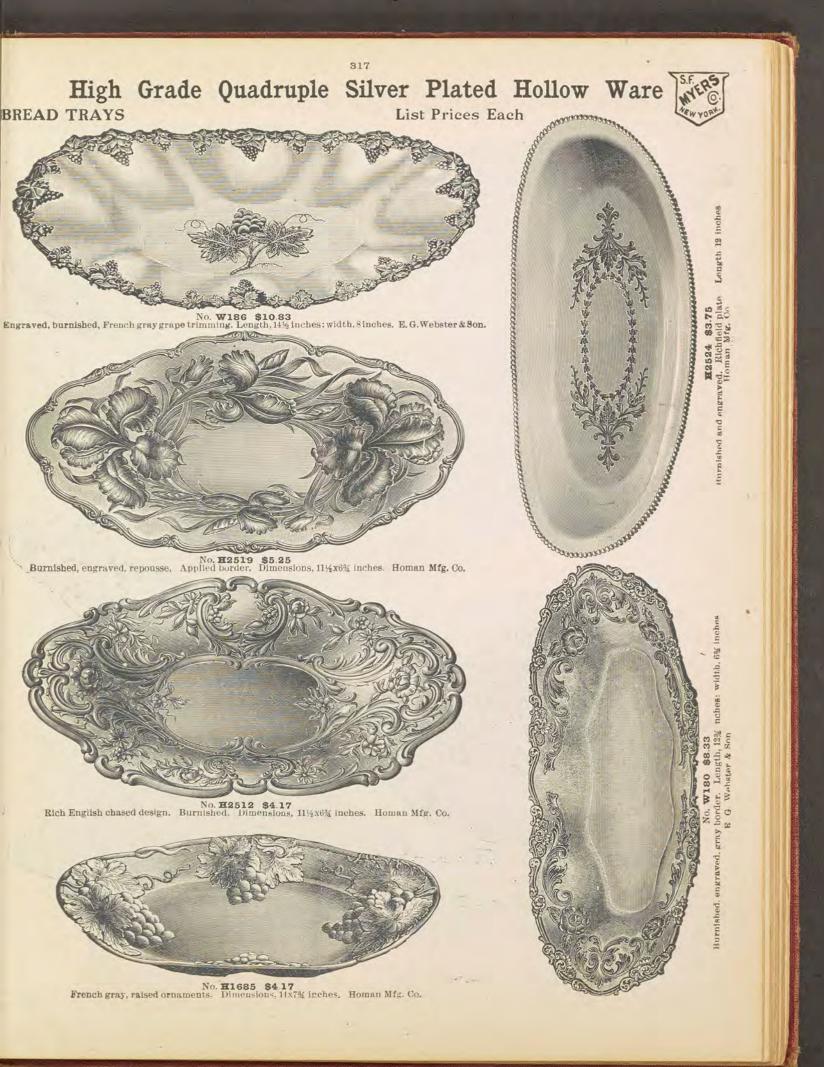

uple Silver Plated Hollow Ware WATER SETS AND JUGS

LIST PRICES





No. **H456 JUG \$20.00** English chased grape design, burnished. Height 10¼ inches. Homan Mfg. Co.



No. **W20 JUG \$4.58** Cut glass effect. Capacity 2 quarts. Height 11¼ inches. E. G. Webster & Son.





# High Grade Quadruple Silver Plated Hollow Ware

Sandwich or Cake Plates

List Prices Each



No. **H3136 \$8.33.** Burnished. Pierced. Diameter, 10¼ inches. Homan Mfg. Co.



No. **H2991 \$10.00.** English chased, grape design, burnished. Diameter, 10½ inches. Homan Mfg. Co.



No. **H3121 \$7.50**. Burnished. Engraved. Diameter, 10½ inches. Homan Mfg. Co.



No. **W37 \$5.83.** Glass Bottom Cut Glass Effect. Pierced. Burnished Silv r Rim. Applied Gray Wreath Trimming. Diameter, 10% inches. E. G. Webster & Son.















No. 346-85 Alcolite burner, chafing dish; diameter, 9½ inches; capacity, 3 pints. Nickel plated......\$25.35
No. 346-85C Same, solid copper.... 25.35

 3

No. 1050 Fork. Nickel silver, silver plated, ebony handle.....\$3.72

No. 1050 Spoon. Nickel silver, silver plated, ebony handle....\$3.72

3

60











# <section-header><section-header><section-header><section-header><section-header>

No. WX8 Communion Service, set of 6 pieces, 1 flagon, 1 bowl, 2 goblets, 2 plates, silver lined......per set \$40.00 No. WX8 Communion Service, set of 6 pieces, 1 flagon, 1 bowl, 2 goblets, 2 plates, gold lined......per set \$44.50 Single pieces sold at prices quoted. No. WX8 Flagon, height 12 inches, capacity 3 pints. ....\$15.83 No. WX8 Plate, satin center, diameter 9% inches.....\$4.17

|