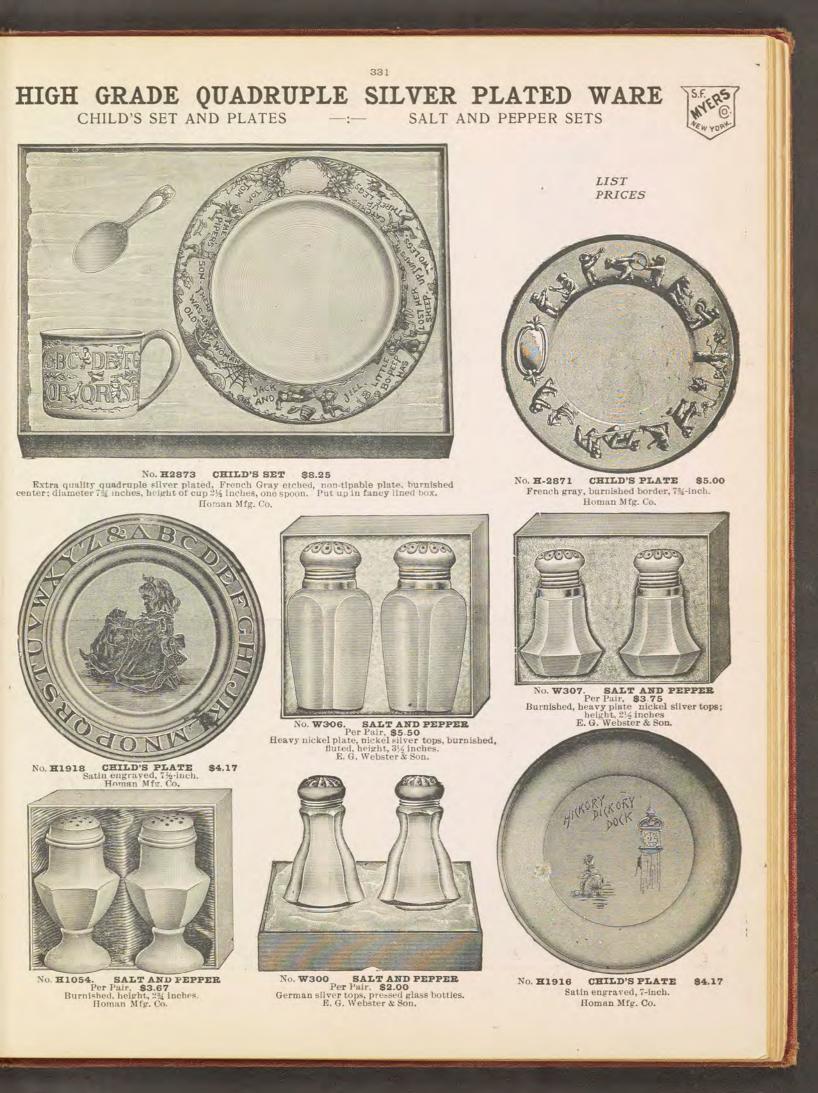

e STATE OF No. W330 \$3.33 PICK HOLDER Chased, burnished, gold lined. Height, 2¼ inches. E. G. Webster & Son. No. **W430 SALT SET \$5.84** Burnished, beaded, gold lined. Height, 1% inches. Diameter, 2¼ inches. Put up in lined box. E. G. Webster & Son No. H1719 \$2.00 Pick Holder Black inlaid engraved, gold lined. Height, 1% inches. Homan Mfg. Co. W44 LUNCH OE BREAK-FAST CASTER \$3.75 Pierced, Burnished, Crystal bottles. Height, 5½ inches, No. W044 CASTER \$3.33 2 bottles. Same style. E. G. Webster & Son. 0 No. No. **W42 Lunch or Breakfast Caster. \$9.58** Pierced. Burnished. Thread Border. Mustard Pot, Salt Cellar, Red and Black Pepper Bottles. Height. 3½ inches. E. G. Webster & Son. No. **W039. Individual Set \$3.75** Burnished, Octagon Bottles. Height, 5¼ inches. E. G. Webster & Son.







Extra quality burnished handle brush; height, 7% inches; diameter, 5% inches. E. G. Webster & Son.

No. **H3704.** SHAVING STAND. **412.50.** Burnished and engraved, hygienic opal glass lining, beveled glass swing mirror, mirror back all metal, engine turned and engraved. Height, 123 (inches. Homan Mfg. Co.



No. **H2796.** SHAVING SET IN CASE. **\$6.67.** Burnished, engraved. Hygienic opal glass lining. Cut one-half size. Homan Mfg. Co.



No. H3712. SHAVING SET IN CASE. \$7.08. "Silver Waves." Burnished, engine turned and engraved. Hygienic opal glass lining. Cut one-half size. Homan Mfg. Co.



No. **H2798 Shaving Set \$3.33**. Burnished, gold lined, in white lined box. Cut half size. Homan Mfg. Co. Richfield plate.



No. **H3701 Shaving Set \$6.67.** Butler, black inlaid engraved