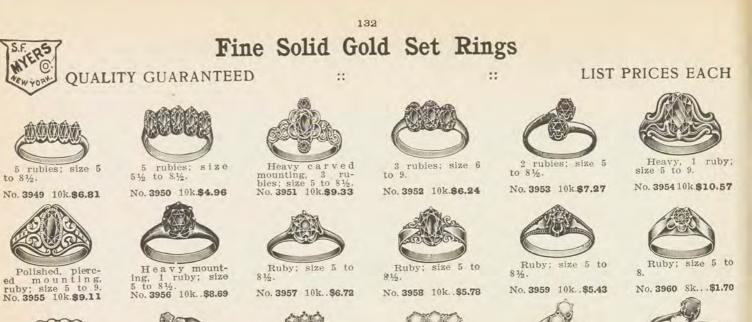

ls; size 5 to 8½.

No. 3911 10k. . \$7.44



Heavy mount-ing, 3 fine opals; size 5 to 9. No. 3917 10k.\$11.66



Fine opal; size 5 to 8.

No. 3923 10k. . \$6.87



3 opals, 10 pearls; size 5 to 8. No. 3929 10k.\$11.34



2 opals, 2 rubies; size 5 to 81/2.

No. 3935 10k. . \$6.98



3 rubies, 2 pearls; ze 5 to 8. ize No. 3941 10k. \$8.68









Polished, Eng-lish finish, genu-ine coral cameo; size 4 to 71/2.

No. 3906 10k.\$12.58



Genuine coral; size 5 to 81/2.



No. 3918 10k. . \$6.13

Fine opal; size 5

No. 3924 10k. . \$5.14

1 fine opal, 4 pearls; size 5 to

81/2. No. 3930 10k. . \$9.32

1 opal. 2 rubies, 10 pearls; size 6 to 9.

No. 3936 10k. . \$7.35

1 ruby, 2 pearls; ze 5 to 8.

size 5 to 8. No. 3942 14k. . \$7.44

1 ruby, 10 pearls; ize 5 to 9.

No. 3948 8k... 35.49

to 9.







S.F.

4 French pearls; size 5½ to 8½. No. 3961 10k. . \$8.40



Genuine Japa-nese whole pearl; size 5 to 8½. size 5 to 81/2. No. 3967 14k.\$26.13



2 emeralds; size 5 to 8. No. 3973 14k. . \$9.96



1 topaz, 16 pearls; size 5 to 8½.

No. 3979 10k.\$14.89



Topaz; size 4 to

71/2 1. 3985 10k.\$10.43



Amethyst; sizes 5 to 81/2. No. 3991 10k. .\$4.01



3 genuine whole pearls; size 5 to 8. No. 3962 10k.\$19.08



pearl; size 5 to

No. 3968 10k.\$18.62



emerald, 14 s: size 5 to pearls; size No. 3974 10k. . \$9.96



1 sapphire, 6 whole pearls; size 5 to 8½. No. 3980 10k.\$10.60



Buff top topaz; size 6 to 9.

No. 3986 10k. . \$6.31



Heavy, 2 gar-nets, 4 whole pearls; sizes, 5 to No. 3992 10k.\$13.12



3 genuine whole pearls; size 51/2 to 8.1/2. No. 3963 10k.\$14.89



Genuine who