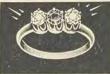

3856 10k.....\$17.41



Heavy tooth, 1 fine reconstructed ruby. Sizes, 8 to 11.





Heavy mounting, 1 fine reconstructed ruby, 1 fine reconstructed white saphire. Sizes, 5 to 9. No. 3866 10k.....\$17.41



Heavy mounting, 3 fine reconstructed rubies. Sizes, 5 to 9.

No. 3871 10k.....\$17.41



1 fine reconstructed blue sapphire, 2 genuine whole pearls. Sizes, 5 to 8. No. 3876 10k.....\$14.89



reconstructed fine ruby, 10 pearls. Sizes, 5 to 8. No. 3881 10k.....\$12.41



Heavy, nne recon-structed white sapphire. Sizes, 5 to 9. No. 3852 14k......\$9.61



Polished, chased, 1 fine reconstructed ruby. Sizes, 5 to 9. No. 3857 10k.....\$13.69



Heavy tooth, 1 fine reconstructed ruby. Sizes, 6 to 11. No. 3862 10k.....\$16.13



reconstructed rubies. Sizes, 5 to 9.

No. 3867 10k.....\$13.97



Polished, English fin-ish, 1 fine reconstructed ruby, 2 fine reconstructed white sapphires. Sizes, 5 to 8½. No. 3872 10k.....\$14.33



real pearl, 1 reconstructed ruby. Sizes, 51/2 to 81/2.

No. 3877 10k.....\$13.69



Polished, English fin-ish, 1 fine reconstructed ruby, 2 pearls. Sizes, 5 to 8½. No. 3882 10k.....\$13.05



Fine reconstructed blue sapphire. Sizes, 5 to 8½. No. 3853 10k......\$8.76



Heavy, 1 fine recon-structed ruby, 1½ ct. Sizes, 5 to 9. No. 3858 10k.....\$13.90



Heavy, fine recon-structed white sapphire. Sizes, 7 to 11. No. 3863 10k....\$19.86





reconstructed tine ruby, 2 whole pearls. Sizes, 5 to 8.

No. 3873 14k.....\$12.41



2 fine reconstructed rubies, 2 whole pearls. Sizes, 5 to 8. No. 3878 14k.....\$11.17



fine reconstructed sapphire, 2 whole fine blue