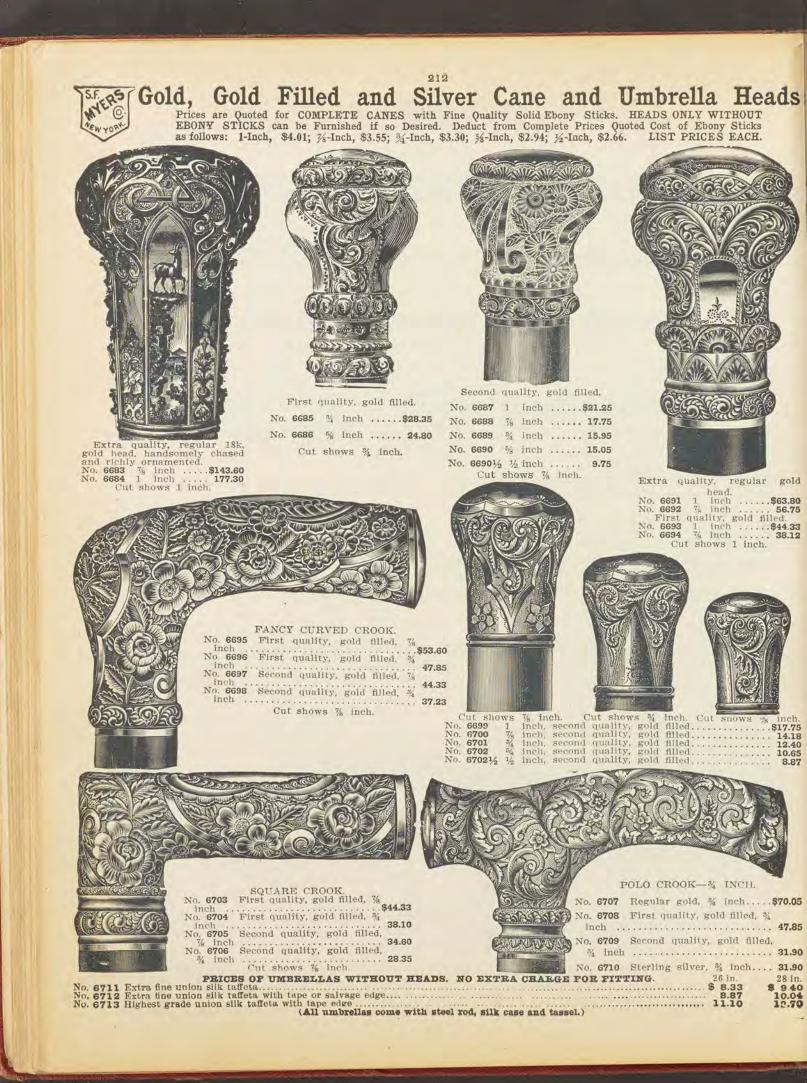

5421/2 Gold barrel, chased, with 14 karat No. 3 Pen...\$6.38 No. 65431/2 Gold Barrel, chased, with 14 karat No. 4 Pen... 7.09 6.38 Pen



|--|





PLEASE OBSERVE THIS:-The illustrations in our catalogue are photographed direct from the article, and engraved by the most skillful artists. This method permits of no elaboration or exaggeration, but in every instance presents the design ABSOLUTELY COR-BECT, and hence the merchant and his customer know what to expect and flud, when the goods are received, that all anticipations have been fulfilled. Of course, the beauty of color, the brilliancy of the sparkling gem and the exquisite delicacy of expert finish and polish cannot enter into the printer's art, and must be left to the imagination, which, however, rarely does justice to the goods.





213

The Latest Improved Perfect Interchangeable Handles and Umbrellas



PATENTED

## QUALITY GUARANTEED

Illustrations are one-half size

## LIST PRICES EACH

All handles furnished with fine silk cord and tassels. We use only a fine grade of silk in our covers, which will wear and give entire satisfaction.

These umbrellas are made without springs, screws or levers of any kind and is so simple that it is impossible to get out of order. The steel pin is riveted through the steel rod, which makes the most secure interchangeable handle on the market. The steel burr on the base fits into this pin securely, making the most rigid complete umbrella to be had. All that is necessary to detach handle is to turn the knurled collar on the burr until it drops in position, when the handle can be det