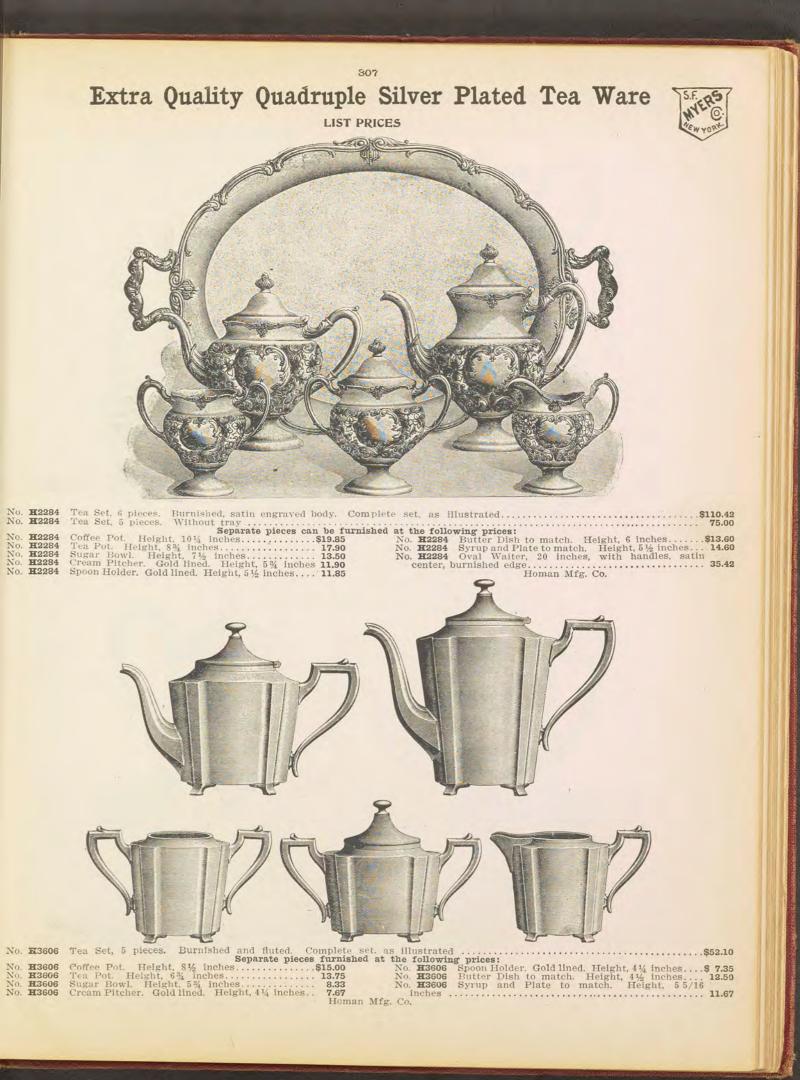

er ...\$6.67 69982 Oyster ...\$6.67 69982 Cream .\$14.33 69985 " gilt. 21.67 69986 Gravy ....\$1.15 69986 Medium 50.84 69989 " gilt. 24.13 Knives. 69991 Pie ....\$25.85 69992 " gilt. 35.80 Spoons. 69993 Corlee ...\$4.33 69994 " gilt. 7.66 69995 Orange ....635 69996 " gilt. 10.67 69998 " gilt. 34.85





....\$10.09

Illustrations are reduced size LIST PRICES PER SET

NIG

24











# HIGH GRADE CARVING SETS

304

Put Up in Silk Lined Dome Top Fancy Boxes



3-piece Carving Set, stag handles, 9-inch blade. No. 70106 ......\$5.67



3-piece Carving Set, selected natural stag tip handles, 9-inch blade.

No. 70110 .....\$12.25

Pariane Cerrine Set







3-piece Carving Set, fine carved ivory grained celluloid handles, 9-inch blade. No. 70112 ......\$14.90

## LIST PRICES PER SET











## EXTRA QUALITY QUADRUPLE SILVER PLATED TEA WARE

Manufactured and Guaranteed by E. G. Webster & Son

List Prices



 

 No. W169
 Tea Set, 6 pieces.
 Burnished, gray festoon trimming. Complete set, as illustrated.
 \$86.67

 No. W169
 Tea Set, 5 pieces.
 Without tray.
 Separate pieces can be furnished at the following prices:
 No. W169

 No. W169
 Tea Pot. Height, 7 inches. Capacity, 7 half
 No. W169
 Cream Pitcher. Gold lined. Height, 5¼ inches.
 7.90

 No. W169
 Tea Pot. Height, 5¾ inches. Capacity, 6 half
 No. W169
 Spoon Holder. Gold lined. Height, 4 inches.
 7.90

 No. W169
 Sugar Bowl. Height, 5¼ inches. Capacity, 1½
 11.67
 No. W169
 Butter Dish to match. Height, 4½ inches.
 14.16

 Ibs.
 9.20
 No. W169
 Syrup and Plate to match. Height, 5 inches.
 12.10

 No. W169 Susa. lbs. ..