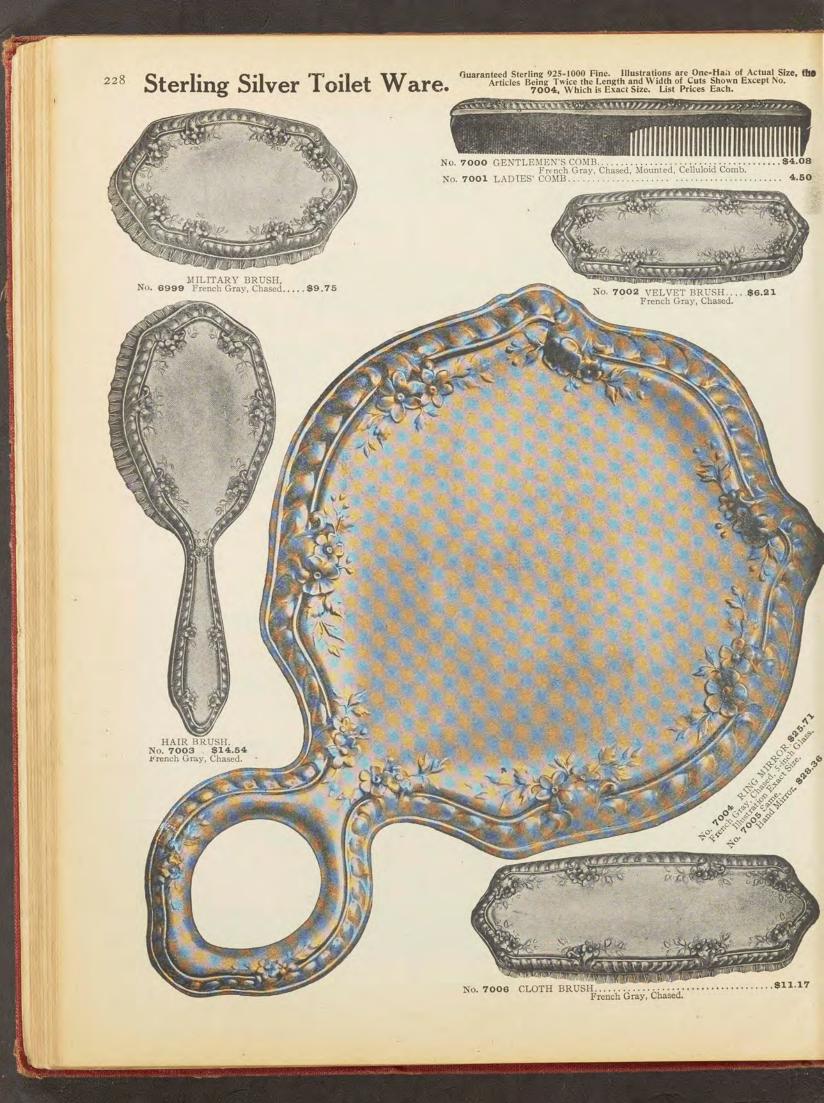

gray and bright finish; raised orna-ments. Mirror, hair brush, comb, cloth and hat brushes and puff jar. Illustration one-fourth size. No. 6986 Per set ......\$330.60





# HIGH GRADE QUADRUPLE SILVER PLATED TOILET WARE

226



Newest patterns in engine turned andengraved. Guaranteed first quality silver plated on hard white nickel silver.

PRICES PER SET



5-PIECE TOILET SET. Silver waves. Thin model, burnished, engine turned and engraved. Mirror, hair brush, comb, cloth and hat brushes. In satin lined box. No. 6990 Per set





14-PIECE MANICURE SET.



# Sterling Silver Toilet Ware.

227

Guaranteed Sterling 925-1000 Fine. Illustrations are One-Half of Actual Size, the Articles Being Twice the Length and Width of Cuts snown, Except No. 6998, which is Exact Size. List Prices Each.









Sterling Silver Toilet Ware. 231 Guaranteed Sterling 925-1000 Fine. Illustrations are One-Half of Actual Size, the Articles Being Twice the Length and Width of Cuts Shown, Except No. 7023, Which is Exact Size. List Prices Each.



# Sterling Silver Toilet Ware.

Guaranteed Sterling 925-1000 Fine. Illustrations are One-Half of Actual Size, the Articles Being Twice the Length and Width of Cuts Shown, Except No. 7030, which is Exact Size. List Prices Each.



# Manicure and Toilet Sets.

Sterling Silver. Silver Parts Guaranteed 925-1000 Fine. In Silk-Lined Cases. Illustrations Are One-Fourth Actual Size, the Articles Being Four Times the Length and Width of Cuts Shown. List Prices Per Set.



No. 7035







\$19.80



TOILET SET. \$53.18



TOILET SET. No. 7042 3 Pieces, Complete......