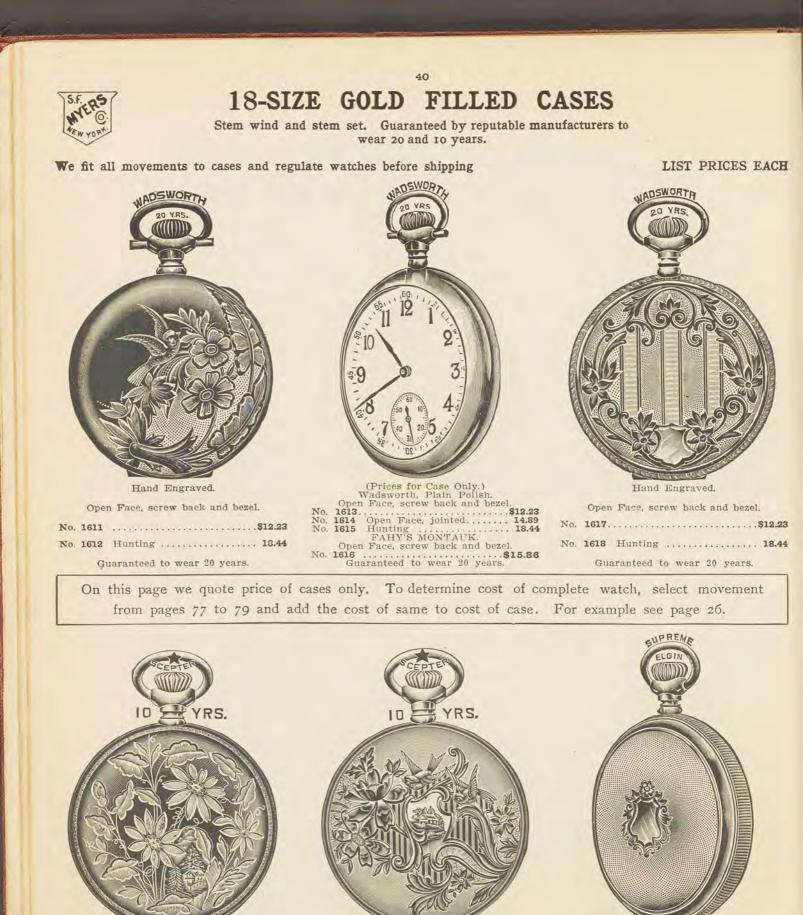

e watch, select movement from pages 77 to 79 and add the cost of same to cost of case. For example see page 26.









On this page we quote prices of cases only. To determine cost of complete watch, select movement from pages 77 to 79 and add the cost of same to cost of case. For example see page 26.



 No. 1593
 Hunting
 \$27.48

 No. 1594
 Open Face, screw back and bezel
 20.00

No. 1595 Open Face, screw back and bezel .....\$16.65 Solid gold, ball-bearing, non-pull-out bow. Our great mercantile resources: our wide trade connections of long years; our extensive factories; our close relations with other manufacturers; our direct European connections; our endless stocks and modern methods are the reasons why we have so many satisfied and steady customers in every nook of the world.





Open Face, screw back and bezel. 
 No.
 1619
 \$6.67
 No.
 1621
 \$6.67

 No.
 1620
 Hunting
 7.98
 No.
 1622
 Hunting
 7.98
 Guaranteed 10 years.

Open Face, screw back and bezel. Guaranteed 10 years.

We are always pleased to open accounts with customers furnishing us with satisfactory references. We handle only high-grade, reliable goods, and if goods of a similar appearance are offered at a lower price it may be depended upon that they are of an inferior grade. The class of goods we handle cannot possibly be sold at a lower price than we quote. The attention of our customers is directed to our line of sewing machines—strictly high-grade in quality, and in every respect fully equal to any sold at a far greater price. Every machine is guaranteed for ten years.

# 16 SIZE PERMANENT GOLD