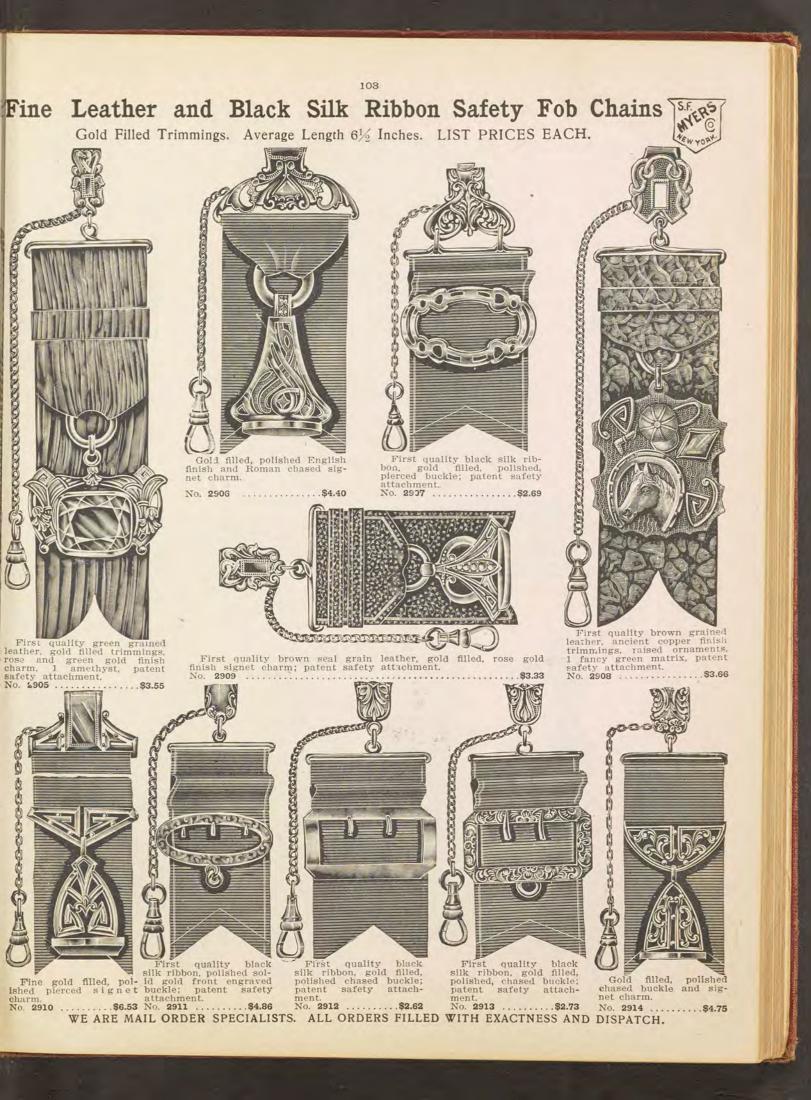

rimmings, rose gold finish, chased Masonic emblem charm. No. 2890 ......\$18.60



Solid gold trimmings, polished, English finish, buckle engine turned. No. 2891 .....\$14.88





Solid gold trimmings, polished English finish, buckle engraved. No. 2887 ......\$12.88



Solid gold trimmings, rose gold finish, signet charm. No. 2384 .....\$18.60



Solid gold trimmings, Roman.

No. 2888 .....\$10.53



Solid gold trimmings, rose gold finish charm. No. 2885 .....\$17.40



Solid gold trimmings, polished. No. 2889 .....\$6.20



Solid gold trimmings, Roman. No. 2894 .....\$6.20





Solid gold trimmings, polished heavy English finish, buckle engine turned. No. 2392 .....\$18.60

Solid gold trimmings, Roman buckle.

No. 2893 .....\$14.88

QUALITY AND PRICE MAKE THE VALUE-NOT THE PRICE ALONE

















Roman or satin, 1 picture. No. 3048 10k.\$ 7.09 Roman. No. 3049 14k. 11.34

Satin, Roman or polished, 2 picures No. 3050 10k. . \$5.77 Roman. No. 3051 14k. 9.32

diamond, tures.



pic-2 No. 3052 10k. . \$9.39

Rose gold finish, picture, extra heavy. No. 3053 10k. . \$9.32



4 pearls. No. 3054 10k. . \$6.02

We do not fill our catalog with elaborate descriptions, but simply try to tell you what the goods are.



Charm, Ro. mose diamond. Roman, 3055....\$6.55 nout diamond. 3056....\$2.76 No Without No.





# One-Fourth Gold Shell and Gold Filled Lockets

Quality guaranteed.



14 gold shell, gold joints, Roman, 1 rose diamond, 2 pictures. No. 3076 .....\$8.43





LIST PRICES EACH.

<sup>14</sup> gold shell, gold joints, Roman, 1 rose diamond, 2 pictures. No. **3077** .....*