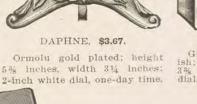

eveled glass; height, 10<sup>1</sup>/<sub>4</sub> inches. 



EVELINE-\$10.00.

Rich gold finish, 2-inch porcelain dial, Arabic or Roman, beveled glass; height, 81/4 inches; one-day time.





No. 254. NOVELTY-\$19.40. Bronze finish, 2-inch porcelain dial, Arabic or Roman, beveled glass. Height, 934 inches, 8-day time.

Our new store is universally conceded to be the finest and most modern establishment of its kind in existence. Visitors are cordially welcome, while an examination of the full sample lines in our various departments will not only prove interesting, but conclusively show that we are actual leaders. No concern of our kind in the world carries such a large, valuable and varied display.



Ormolu gold plated; height 5% inches, width 4% inches; 2-inch white dial, one-day time.



Gilt, silver or gun metal fin-ish; height 5½ inches, width 3% inches; 2-inch porcelain dial, one-day time.



DATEO, \$4.83. Brush brass, height 3% inches, width 5% inches: 2-Inch porcelain dial, 1-day time, fitted with yearly calendar.



PEQUOT, \$4.83. Gilt, sllver or gun metal finish; height 4½ inches, width 3 inches; 2-inch por-celain dial, one-day time.



DISQUE, \$4.17. Brush brass, height 31% inches, width 3% inches; 2-inch porcelain dial, one-day time.



NOME, \$4.83. Ormolu gold plated; height 51/2 inches, width 5 inches; 2-inch porcelain dial, one-day time.



NATHALIA, **\$3.17.** Ormolu gold plated; height 5½ inches, width 3½ inches; 2-inch porcelain dial, one-day time.



NAVAN, **\$3.17.** Ormolu gold plated; height 4¼ inches, width 3¼ inches; 2-inch white dial, one-day