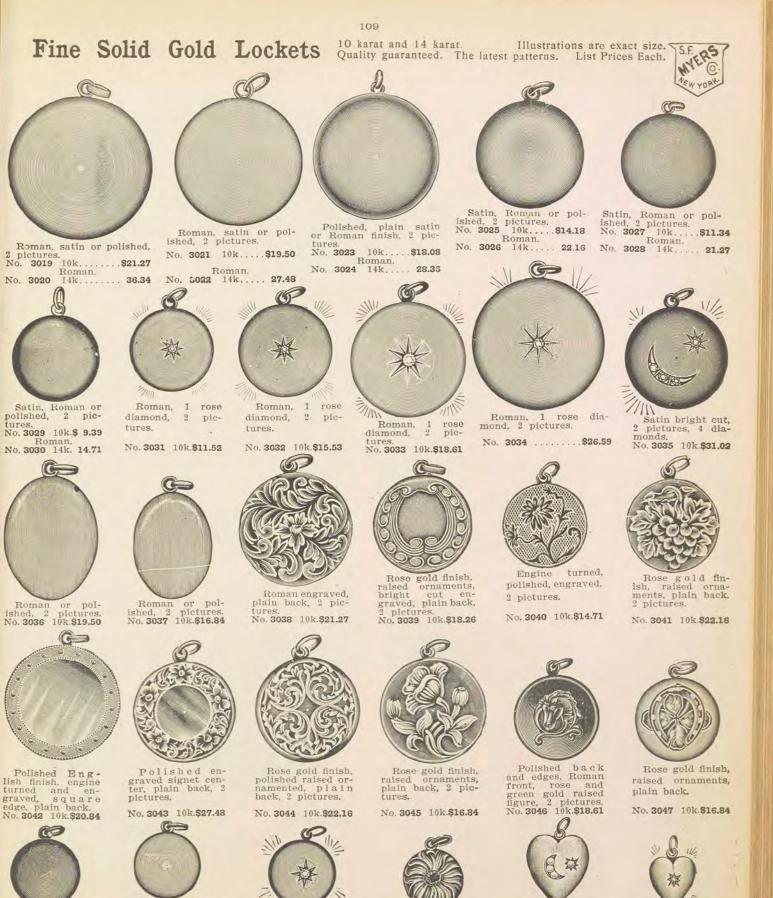

se gold finish, chased Masonic emblem charm. No. 2890 ......\$18.60



Solid gold trimmings, polished, English finish, buckle engine turned. No. 2891 .....\$14.88





Solid gold trimmings, polished English finish, buckle engraved. No. 2887 ......\$12.88



Solid gold trimmings, rose gold finish, signet charm. No. 2384 .....\$18.60



Solid gold trimmings, Roman.

No. 2888 .....\$10.53



Solid gold trimmings, rose gold finish charm. No. 2885 .....\$17.40



Solid gold trimmings, polished. No. 2889 .....\$6.20



Solid gold trimmings, Roman. No. 2894 .....\$6.20





Solid gold trimmings, polished heavy English finish, buckle engine turned. No. 2392 .....\$18.60

Solid gold trimmings, Roman buckle.

No. 2893 .....\$14.88

QUALITY AND PRICE MAKE THE VALUE-NOT THE PRICE ALONE

















Roman or satin, 1 picture. No. 3048 10k.\$ 7.09 Roman. No. 3049 14k. 11.34

Satin, Roman or polished, 2 picures No. 3050 10k. . \$5.77 Roman. No. 3051 14k. 9.32

diamond, tures.



pic-2 No. 3052 10k. . \$9.39

Rose gold finish, picture, extra heavy. No. 3053 10k. . \$9.32



4 pearls. No. 3054 10k. . \$6.02

We do not fill our catalog with elaborate descriptions, but simply try to tell you what the goods are.



Charm, Ro. mose diamond. Roman, 3055....\$6.55 nout diamond. 3056....\$2.76 No Without No.





# One-Fourth Gold Shell and Gold Filled Lockets

Quality guaranteed.



14 gold shell, gold joints, Roman, 1 rose diamond, 2 pictures. No. 3076 .....\$8.43





LIST PRICES EACH.

<sup>14</sup> gold shell, gold joints, Roman, 1 rose diamond, 2 pictures. No. **3077** .....**\$8.68**