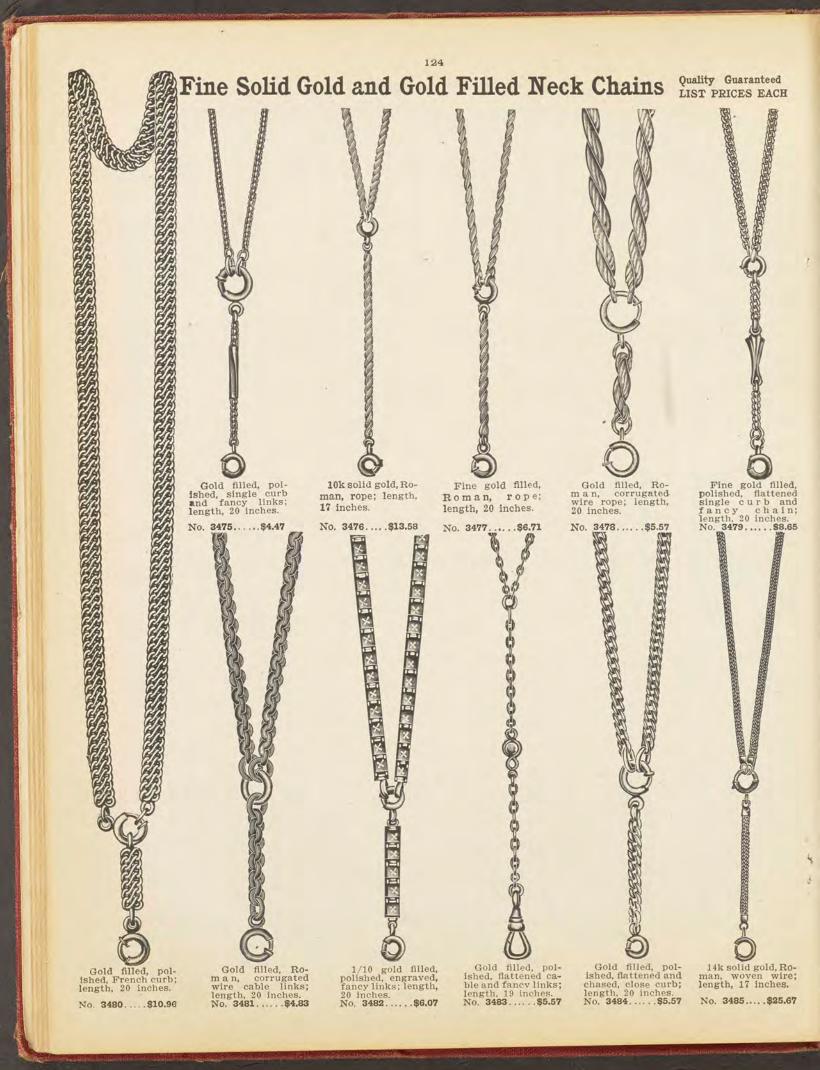

d 2 French pearls; length, 15 inches. Non-tarnishable. No. 3323.....\$14.51



Platinide cable link chain and pendant, 2 sapphires, 1 whole pink pearl, 1 baroque pearl, 9 brilliants; length, 15 inches

Platinide cable link chain and pendant, fine brilliants; length, 15 inches. Non-tarnishable. No. 3315.....\$14.15



Sterling silver cable link chain, platinide pen-dant, 14 fine brilliants: length, 15 inches.

No. 3320..... ....\$7.80



Sterling silver cable link chain and pendant, 1 ruby, 30 brilliants: length, 15 inches.

No. 3325.....\$9.04

No. 3318.....\$10.21









Sterling silver cable link chain and pendant, fine brilliants; length 15 inches.



Sterling silver cable link chain and pendant, fine brilliants, 1 topaz, platinum finish; length, 15 inches. 3324.....\$8.72 No.











# Fine Solid Gold, Gold Filled and Sterling Silver Rosaries

QUALITY GUARANTEED LIST PRICES EACH 10000000 0000 X COCCO 90000 0000 00 00 00 0000 00000 000 Sterling mings. No. 3512 silver trim 1000 \$5.14 COLOR COLOR Topaz. No. 3513 \$5.14 on -OK Garnet. No. 3514 \$5,14 methyst. Amethyst. No. 3514 No. 3506 filled, Gold polished \$5.14 \$2.87 Pearl, Garnet. trimmings, Roman figure Solid gold, pol-No. 3507 \$2.87 on crucifix. Crystal. shed chain, No. 3509 Roman crucifix. Amethyst. .\$3.47 No 3508 \$27.94 Amethyst beads. No. 3510 .....\$3.47 Emerald. No. 3511 \$3.47 Amber. Gold filled, pol-ished trimmings. Roman figure on crucifix, Gold filled, pol-ished trimmings, Roman figure on Gold filled, polished trimmings, Roman crucifix. No. 3521 \$4.65 rucifix. No. 3515 \$6.06 Amethyst. No. 3516 \$