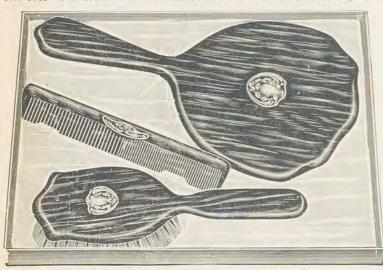

ully guaranteed not to split, warp or crack. Solid back brushes. Finest white Siberian bristles. The most serviceable goods ever placed on the market. Toilet set put up in fancy lined leatherette boxes.

LIST PRICES PER SET.



# THREE-PIECE TOILET SET.







THREE-PIECE TOILET SET. 





### TIE RACK.

Poppy, hand decorated panel in rich natural colors. Size 41/2x18 inches. Brass trimmings. No. 6963, Each.\$1.30

# FOXWOOD TOILET SETS

222



Only the best carefully selected wood is used and great care is taken to obtain only the best grained pieces with the richest color. It is all hand polished and the finish is equal to that on the best piano. All sets put up in ancy white gros grain leatherette boxes.

H e a v y French gray sterling silver mountings.

Illustrations are reduced ize.







FOXWOOD MILITARY SET.

Set contains one pair solid back military brushes, length, 4½ inches. No. 6969 Per set ....\$6,50



FOXWOOD FOUR-PIECE TOILET SET. Set contains long handled bonnet mirror, diameter, 6¾ inches, solid back hair brush, léngth, 9 inches, bonnet brush, 5 rows fine soft white horsehair, shell comb to match. No. 6966 Per set ......\$12.60





High Grade Quadruple Silver Plated **Toilet Ware** 

223

Newest Patterns in Engine Turned and Engraved. Guaranteed First Quality Silver Plated on Hard White Nickel Silver.

LIST PRICES PER SET



3-PIECE TOILET SET. French gray finish, raised ornaments, burnished center; mirror, hair brush and comb; illustration one-fourth size. No. 6972 Per set.....





3-PIECE MILITARY SET. Water silk, burnished, engine turned and engraved;