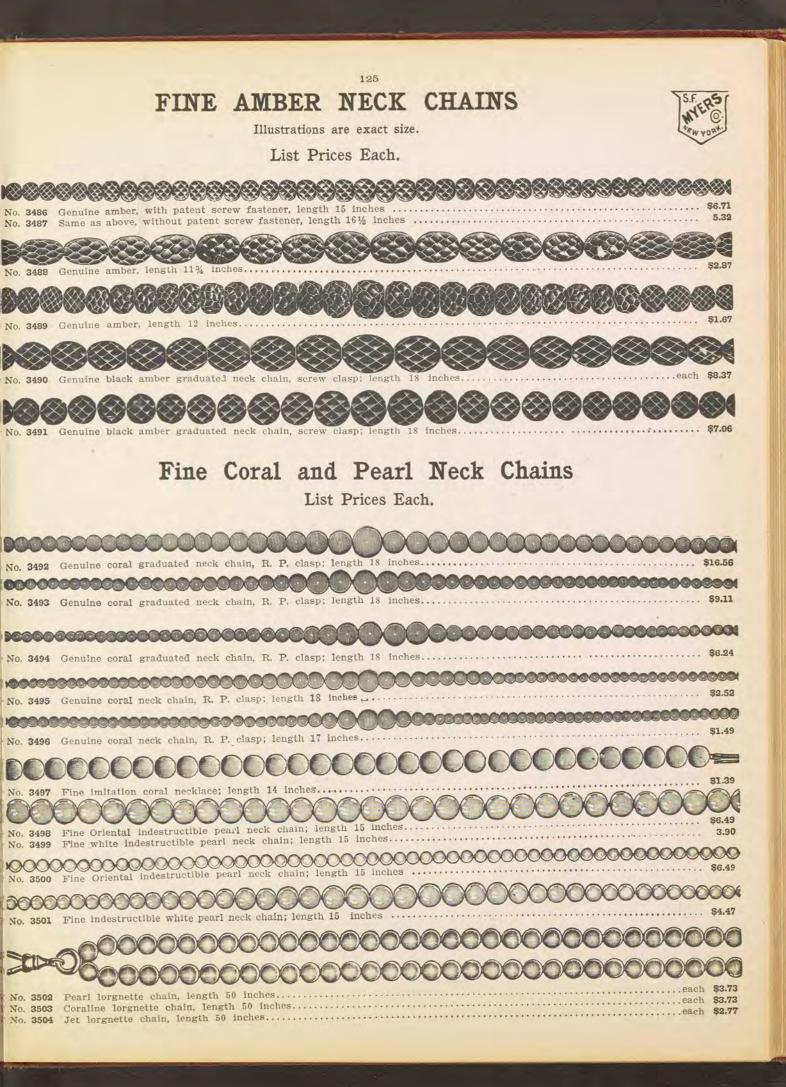

2 French pearls; length, 15 inches. Non-tarnishable. No. 3323.....\$14.51



Platinide cable link chain and pendant, 2 sapphires, 1 whole pink pearl, 1 baroque pearl, 9 brilliants; length, 15 inches

Platinide cable link chain and pendant, fine brilliants; length, 15 inches. Non-tarnishable. No. 3315.....\$14.15



Sterling silver cable link chain, platinide pen-dant, 14 fine brilliants: length, 15 inches.

No. 3320..... ....\$7.80



Sterling silver cable link chain and pendant, 1 ruby, 30 brilliants: length, 15 inches.

No. 3325.....\$9.04

No. 3318.....\$10.21









Sterling silver cable link chain and pendant, fine brilliants; length 15 inches.



Sterling silver cable link chain and pendant, fine brilliants, 1 topaz, platinum finish; length, 15 inches. 3324.....\$8.72 No.











# Fine Solid Gold, Gold Filled and Sterling Silver Rosaries

QUALITY GUARANTEED LIST PRICES EACH 10000000 0000 X COCCO 90000 0000 00 00 00 0000 00000 000 Sterling mings. No. 3512 silver trim 1000 \$5.14 COLOR COLOR Topaz. No. 3513 \$5.14 on -OK Garnet. No. 3514 \$5,14 methyst. Amethyst. No. 3514 No. 3506 filled, Gold polished \$5.14 \$2.87 Pearl, Garnet. trimmings, Roman figure Solid gold, pol-No. 3507 \$2.87 on crucifix. Crystal. shed chain, No. 3509 Roman crucifix. Amethyst. .\$3.47 No 3508 \$27.94 Amethyst beads. No. 3510 .....\$3.47 Emerald. No. 3511 \$3.47 Amber. Gold filled, pol-ished trimmings. Roman figure on crucifix, Gold filled, pol-ished trimmings, Roman figure on Gold filled, polished trimmings, Roman crucifix. No. 3521 \$4.65 rucifix. No. 3515 \$6.06 Amethyst. No. 3516 \$6.