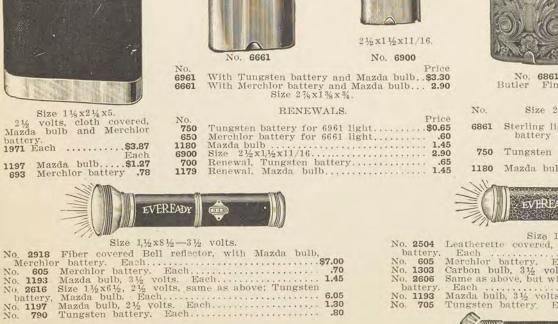

|
|-----------------------------------|--------------------------------------------------------------------|----------------------------------------------------------|--------------------|-----------------------------------------------|
| A<br>BH-1<br>BH-2<br>BH-3<br>BH-4 | 16-32M<br>2 3, 1-6<br>2-3, 1-6<br>2-3, 1-6<br>2-3, 1-6<br>2-3, 1-6 | 7.5 mm<br>1 in.<br>1 in.<br>2 in., 1 in.<br>2 in., 1 in. | Double.<br>Double. | \$64 20<br>63 10<br>75 20<br>101 44<br>115 42 |

MATHE wonders of the e unseen world are as intesesting to the beginner as to the most advanced student. :: :: :: ::

# LATEST IMPROVED FLASH LIGHTS

372



EVEREADY



with Mazda bulbs.

EVERICADY



NICKEL PLATED. Cases of brass, heavily nickel plated and polished. Contact buttons made to represent a jewel; equipped













# The Mazda Lamp

Everyone is familiar with the Tungsten Lamp and its tremendous improvement over the old carbon filament lamp used in connection with incandescent lighting for years. Tungsten is the name of the metal of which the filament is made. Mazda is the trade name adopted to represent the combined improvements made by the technical specialists of the majority of the important manufacturers of Tungsten filaments. It stands for the highest quality in metal filament lamps and gives a remarkably bright light estimated at

500% MORE CANDLE POWER

than the carbon lamp. In addition it greatly increases the service of the battery; it gives a brilliant light. This lamp is especially adapted for Flash Lights which, being designed to be carried about, must be kept small in size. Owing t