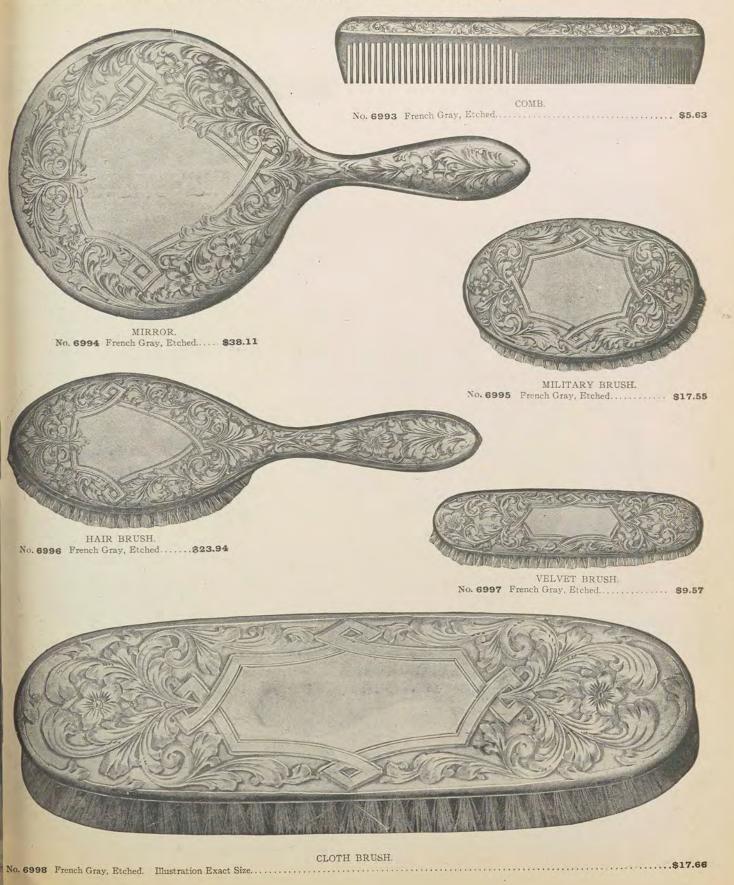

on gray and bright finish; raised orna-ments. Mirror, hair brush, comb, cloth and hat brushes and puff jar. Illustration one-fourth size. No. 6986 Per set ......\$330.60





# HIGH GRADE QUADRUPLE SILVER PLATED TOILET WARE

226



Newest patterns in engine turned andengraved. Guaranteed first quality silver plated on hard white nickel silver.

PRICES PER SET



5-PIECE TOILET SET. Silver waves. Thin model, burnished, engine turned and engraved. Mirror, hair brush, comb, cloth and hat brushes. In satin lined box. No. 6990 Per set





14-PIECE MANICURE SET.



# Sterling Silver Toilet Ware.

227

Guaranteed Sterling 925-1000 Fine. Illustrations are One-Half of Actual Size, the Articles Being Twice the Length and Width of Cuts snown, Except No. 6998, which is Exact Size. List Prices Each.









Sterling Silver Toilet Ware. 231 Guaranteed Sterling 925-1000 Fine. Illustrations are One-Half of Actual Size, the Articles Being Twice the Length and Width of Cuts Shown, Except No. 7023, Which is Exact Size. List Prices Each.



# Sterling Silver Toilet Ware.

Guaranteed Sterling 925-1000 Fine. Illustrations are One-Half of Actual Size, the Articles Being Twice the Length and Width of Cuts Shown, Except No. 7030, which is Exact Size. List Prices Each.



# Manicure and Toilet Sets.

Sterling Silver. Silver Parts Guaranteed 925-1000 Fine. In Silk-Lined Cases. Illustrations Are One-Fourth Actual Size, the Articles Being Four Times the Length and Width of Cuts Shown. List Prices Per Set.



No. 7035







\$19.80



TOILET SET. \$53.18



TOILET SET. No. 7042 3 Pieces, Complete....