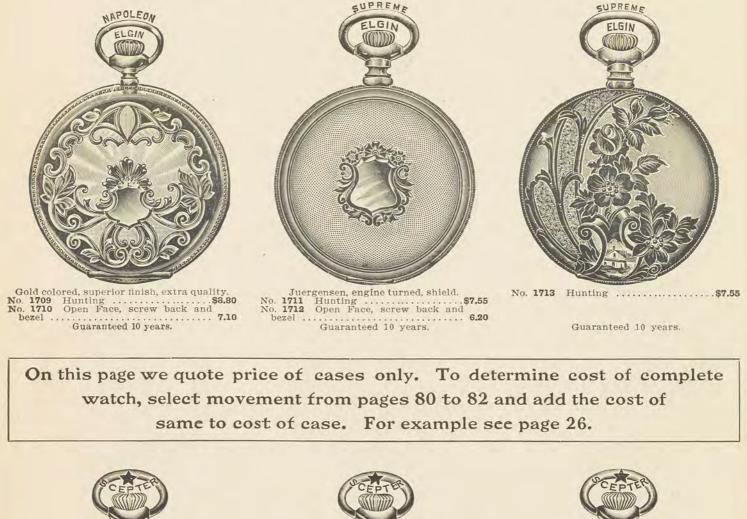

see page 26.





#### 16 SIZE 20 YEAR GOLD FILLED CASES

47



Thin model, stem wind and stem set, fancy designs are hand engraved. Guaranteed by reputable manufacturers to wear 20 years. List Prices Each.

We fit all movements to cases and regulate watches before shipping.



No. 1697 Hunting ......\$18.45



 No.
 1698
 Hunting
 \$17.00

 No.
 1699
 Open Face, screw back and bezel
 10.35



On this page we quote price of cases only. To determine cost of complete watch, select movement from pages 80 to 82 and add the cost of same to cost of case. For example see page 26.









# 16 Size 10 Year Gold Filled Cases

Stem Wind and Stem Set.

LIST PRICES EACH.

Guaranteed by reputable manufacturers to wear 10 years.

We fit all movements to cases and regulate watches before shipping.

48





Guaranteed 10 years.

Our great mercantile resources; our wide trade connections of long years; our extensive factories; our close relations with other manufacturers; our direct European connections; our endless stocks and our modern methods are the reasons for our having so many satisfied and steady customers in every nook of the world.













No. 1795 Hunting .....\$25.85



No. 1796 Hunting .....\$25.85

Guaranteed 25 years.

DUEBER



Engine turned shield, war-ranted 20 years. No. 1797 Hunting .....\$12.23 Warranted 25 years. No. 1798 Hunting .....\$18.45 ...\$12.23

SPECIAL PRICE WATCHES

GUARANTEED 25 YEARS Complete \$31.85 Assorted Designs Solid Gold Bows Hand Engraved



Bassine, plain polished, war-ranted 20 years. No. 1799 Hunting .....\$12.23 Warranted 25 years. No. 18