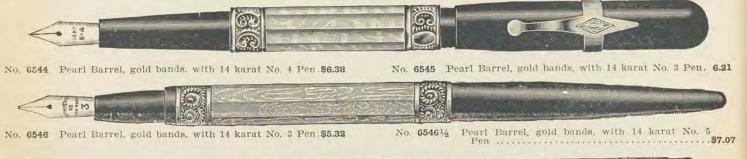

ILL S.F.MYERS.CO. NE PAT. APL'D FOR 25 No. 65371/2 MYERS' GOLD, SILVER AND PEARL BARREL FOUNTAIN PENS Best Made from Hard Para Rubber, Filling from Bottom. Illustrations are Exact Size. List Prices Each. 4 40 A Sterling Silver, applied, with 14 karat No. 4 Pen., \$7.09 Sterling Silver, applied, with 14 karat No. 3 Pen., 6.38 No. 6538 No. 65381/2 No. 65391/2 No. 6539 H BAR OFF C 100 CUTC-(O)ŝ No. 6540 Sterling Silver Barrel, chased, with 14 karat No. No. 65401/2 Gold Barrel, chased, with 14 karat No. 3 Pen...\$6.38 Sterling Silver Barrel, chased, with 14 karat No. No. 6541 Gold Barrel, chased, with 14 karat No. 4 Pen ... 7.09 .. 6.38 No. 65411/2 212/ QNo. 65421/2 Gold barrel, chased, with 14 karat No. 3 Pen...\$6.38 No. 65431/2 Gold Barrel, chased, with 14 karat No. 4 Pen... 7.09 6.38 Pen



|--|





PLEASE OBSERVE THIS:-The illustrations in our catalogue are photographed direct from the article, and engraved by the most skillful artists. This method permits of no elaboration or exaggeration, but in every instance presents the design ABSOLUTELY COR-BECT, and hence the merchant and his customer know what to expect and flud, when the goods are received, that all anticipations have been fulfilled. Of course, the beauty of color, the brilliancy of the sparkling gem and the exquisite delicacy of expert finish and polish cannot enter into the printer's art, and must be left to the imagination, which, however, rarely does justice to the goods.





213

The Latest Improved Perfect Interchangeable Handles and Umbrellas



PATENTED

## QUALITY GUARANTEED

Illustrations are one-half