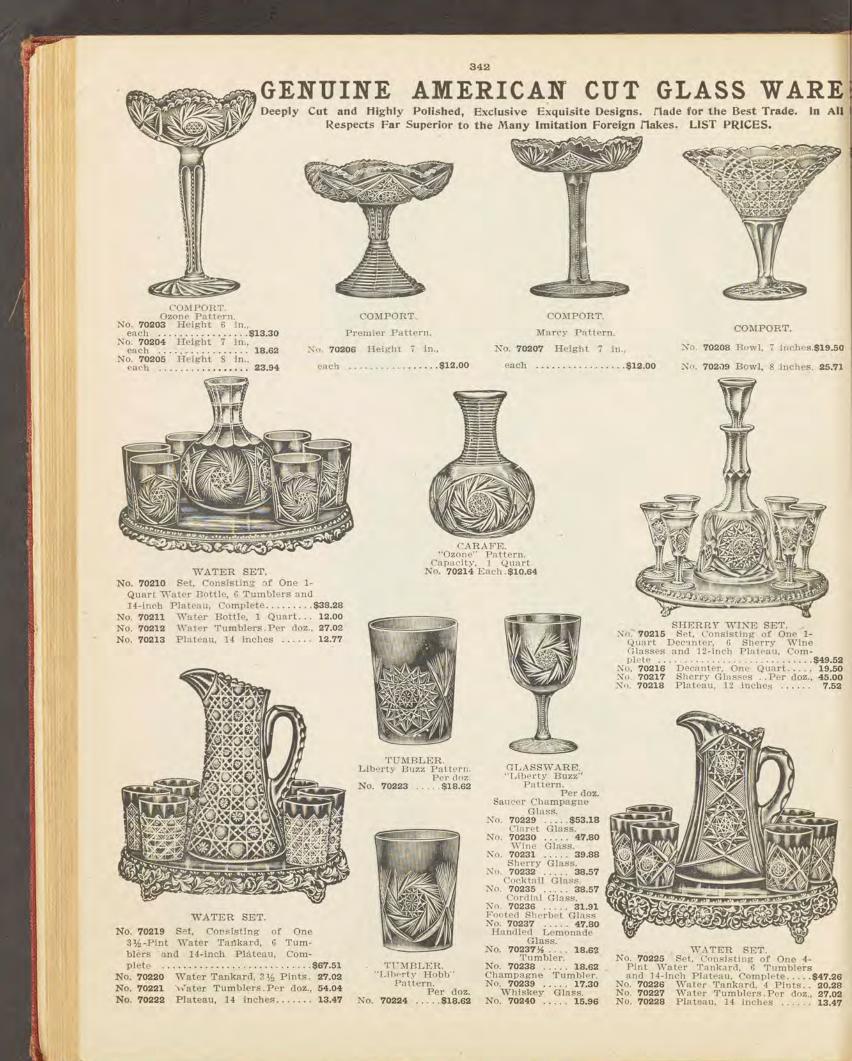

. Hudson Pattern. Capacity, 3½ Pints. No. 70185 Each.....\$13.30



JUG. "Frisco Hob" Pattern. No. 70186 Each ..... \$18.62



JUG

Fortuna Pattern.

Capacity, 4 Pints.

No. 70183 Each.....\$29.25

JUG. Ariel Pattern. Capacity, 3 Pints. No. 70187 Each.....\$9.33



JUG. Lincoln Pattern. Capacity, 4 Pints. No. 70188 Each ..... \$23.94



Ozone Buzz Pattern. Capacity, 3 Pints. No. 70189 Each......\$10.92



Buzz Pattern. No. 70190 Each ..... \$7.98



FOOTED BOWL. Fortuna Pattern. Diameter, 8 Inches. No. 70191 Each ..... \$39.88



No. 70192 No. 70193 No. 70194 Height, 8 in. \$ 5.32 Height, 10 in. 6.67 Height, 12 in. 10.64



VASE. Each Height, 8 in. **\$ 9.33** Height, 10 in. **13.30** Height, 12 in. **18.62** Height, 14 in. **29.25** No. 70195 No. 70196 No. 70197 No. 70198











341







î

MAR

### RAMEKIN.

| \$ 2.80 |
|---------|
|         |
| 2.41    |
| 3.00    |
|         |
| 2.55    |
|         |

# HOT WATER PLATE. No. 1908 No. 190N plated . No. 1918 No. 191N plated .

| Silver,<br>Same | rated china.<br>diameter 9 inches\$<br>as above, nickel |  |
|-----------------|---------------------------------------------------------|--|
| Silver,<br>Same | diameter 10 inches.<br>as above, nickel                 |  |

er strow



### RAMEKIN. Silver, diameter 3 inches. .\$ 2.80 No. 1875 No. 187N Same as above, nickel plated . 2.41 0. 1885 Silver, diameter 3½ inches 0. 188N Same as above, nickel plated No. 1885 No. 188N 3.00 2.55



Price, Quality and Service Are The Keystone of Our Wonderful Success. Send Us Your Orders.



### BONBON BASKET.

|       | Pier | ced  | b