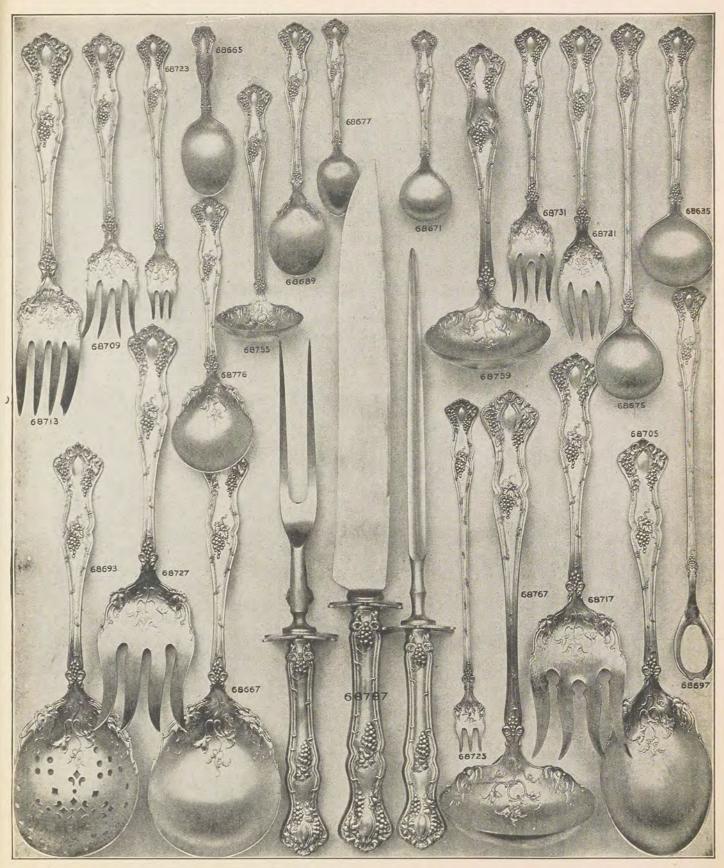

| to order in plus                      | sh, for which   | lewest   |
| prices | will be charged.                                                                                                |                                       | and some second |          |
|        | and a second |                                       |                 |          |









# Rogers Bros' 1847 Silver Plated Flat Ware PRICE LIST OF 'SHARON'' PATTERN. Illustrated on opposite page. X.S. Triple Plate. Per Doz. No Quintuple Plate. Per Doz.



"Sharon" Pattern. Illustrations one-half actual size, articles being twice the length and width of cuts shown.

Stille

\*



5.90

5.45

11.70

15.30

8.10 7.70

5.90

23.40

Per Doz.





VINTAGE PATTEEN.-Illustrations One-Half of Actual Size, Articles Being Twice the Length and Width of Cuts Shown.



AND

# "1847" Rogers Bros. Silver Plated Flat Ware

286

Best Quality Silver Plated on 18 Per Cent Hard White Nickel Silver. List Prices. "BERKSHIRE" PATTERN. Illustrations are actual size.

PRICE LIST OF "BERKSHIKE" PATTERN.

Quintuple Plate. No. Per Doz. 67910.\$11.70 67727.20.05 67926.23.40 67722.19.85 67717.23.40

| ARA                       |                           |                                |                           |