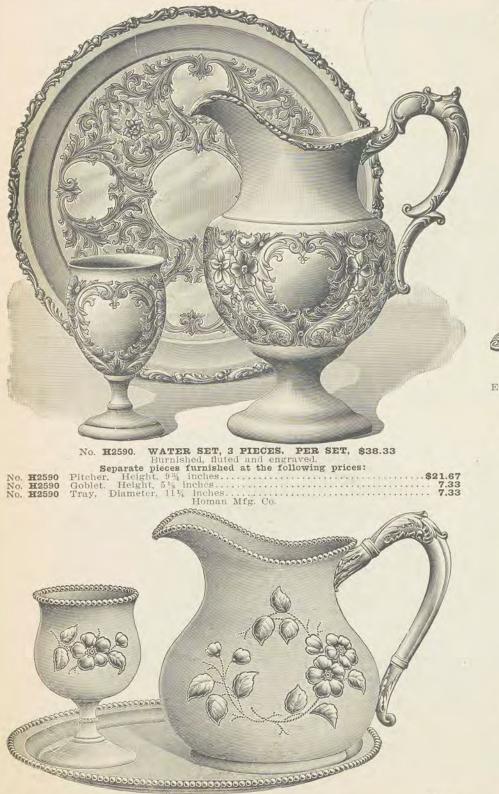

.70 |
|-------------------------------------------------------------------------------------|----------------|---------------|---------------------------|---------------------------|
| Tea Pot. Height, 7¼ inches                                                          |                | <b>H</b> 2297 | Butter Dish to match. H   | leight, 4 % inches 5.25   |
| Sugar Bowl. Height, 5½ inches 5.<br>Cream Pitcher, gold lined Height, 4½ inches. 5. | .65<br>.20 No. | H2297         | Syrup and Plate to match. | Height, 51/4 inches 7.66  |
|                                                                                     |                |               |                           |                           |





High Grade Quadruple Silver Plated Hollow Ware WATER SETS AND JUGS

LIST PRICES





No. **H456 JUG \$20.00** English chased grape design, burnished. Height 10¼ inches. Homan Mfg. Co.



No. **W20 JUG \$4.58** Cut glass effect. Capacity 2 quarts. Height 11¼ inches. E. G. Webster & Son.





# High Grade Quadruple Silver Plated Hollow Ware

Sandwich or Cake Plates

List Prices Each



No. **H3136 \$8.33.** Burnished. Pierced. Diameter, 10¼ inches. Homan Mfg. Co.



No. **H2991 \$10.00.** English chased, grape design, burnished. Diameter, 10½ inches. Homan Mfg. Co.



No. **H3121 \$7.50**. Burnished. Engraved. Diameter, 10½ inches. Homan Mfg. Co.



No. **W37 \$5.83.** Glass Bottom Cut Glass Effect. Pierced. Burnished Silv r Rim. Applied Gray Wreath Trimming. Diameter, 10% inches. E. G. Webster & Son.















No. 346-85 Alcolite burner, chafing dish; diameter, 9½