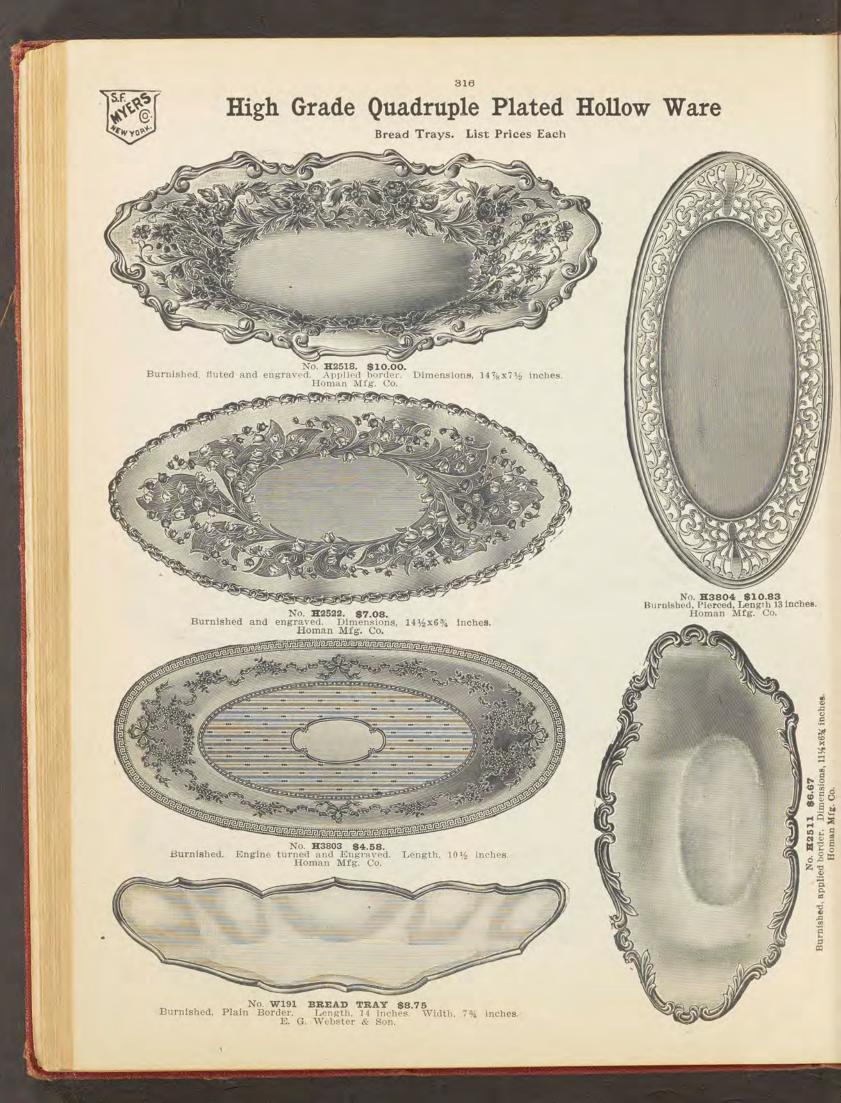

druple Silver Plated Hollow Ware WATER SETS AND JUGS

LIST PRICES





No. **H456 JUG \$20.00** English chased grape design, burnished. Height 10¼ inches. Homan Mfg. Co.



No. **W20 JUG \$4.58** Cut glass effect. Capacity 2 quarts. Height 11¼ inches. E. G. Webster & Son.





# High Grade Quadruple Silver Plated Hollow Ware

Sandwich or Cake Plates

List Prices Each



No. **H3136 \$8.33.** Burnished. Pierced. Diameter, 10¼ inches. Homan Mfg. Co.



No. **H2991 \$10.00.** English chased, grape design, burnished. Diameter, 10½ inches. Homan Mfg. Co.



No. **H3121 \$7.50**. Burnished. Engraved. Diameter, 10½ inches. Homan Mfg. Co.



No. **W37 \$5.83.** Glass Bottom Cut Glass Effect. Pierced. Burnished Silv r Rim. Applied Gray Wreath Trimming. Diameter, 10% inches. E. G. Webster & Son.















No. 346-85 Alcolite burner, chafing dish; diameter, 9½ inches; capacity, 3 pints. Nickel plated......\$25.35
No. 346-85C Same, solid copper.... 25.35

 3

No. 1050 Fork. Nickel silver, silver plated, ebony handle.....\$3.72

No. 1050 Spoon. Nickel silver, silver plated, ebony handle....\$3.72

3

60











# <section-header><section-header><section-header><section-header><section-header>

No. WX8 Communion Service, set of 6 pieces, 1 flagon, 1 bowl, 2 goblets, 2 plates, silver lined......per set \$40.00 No. WX8 Communion Service, set of 6 pieces, 1 flagon, 1 bowl, 2 goblets, 2 plates, gold lined......per set \$44.50 Single pieces sold at prices quoted. No. WX8 Flagon, height 12 inches, capacity 3 pints. ....\$15.83 No. WX8 Plate, satin center, diameter 9% inches.....\$4.17