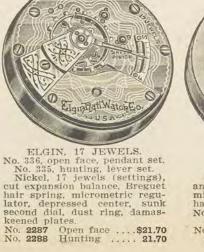

P. S. BARTLETT, VANGUARD MODEL, 17 JEWELS.

Gilded and nickeled, damaskeened, 17 jewels, compensating balance, adjusted to temperature, Breguet hair spring, micrometric regulator. No. 2279 Open face, pen-

dant set ...... No. 2280 Hunting, lever ....\$35,00 ..... 35.00



## 17 JEWELS.

Gilded, compensating bal-ance, adjusted to temperature, micrometric regulator, Breguet hair spring.



# WALTHAM, APPLETON, TRACY & CO.

Nickel, 17 ruby and sapphire jewels, adjusted to temperature and three positions, Breguet hair spring, double roller escapement, steel escape wheel, double sunk dial, lever set. No. 2273 Open face ... \$50.00 No. 2274 Hunting ... 50.00



set



# 17 JEWELS. Nickel, cut

Nickel, cut expansion bal-ance, Breguet hair spring, mi-crometric oval regulator, gild-ed index plate



## GENTS' 18 SIZE AMERICAN WATCH MOVEMENTS List Prices Each

79

WILL FIT ANY REGULAR 18-SIZE STEM WIND AMERICAN CASE

On this page we quote prices of movements only. To determine cost of complete watch, select case in corresponding size from pages preceding movement pages and add the cost of same to cost of movement.



HAMPDEN-17 JEWELS. No. 44 Hunting. No. 64 Open Face.

..... 19.50



HAMPDEN, DUEBER WATCH CO. --15 JEWELS. Nickel, 15 jewels in compo-sition settings, Breguet hair-spring, patent regulator, sunk second dial, patent center pinion, elegantly engraved.

No. 2300 Open Face, pen-dant set ......\$16.50 No. 2301 Hunting, lever .. 16.50 set

WALTHAM, No. 18



SETH THOMAS, NO. 169-17 JEWELS.

Nickel, Breguet hairspring, cut compensation balance with timing screws, banking screw