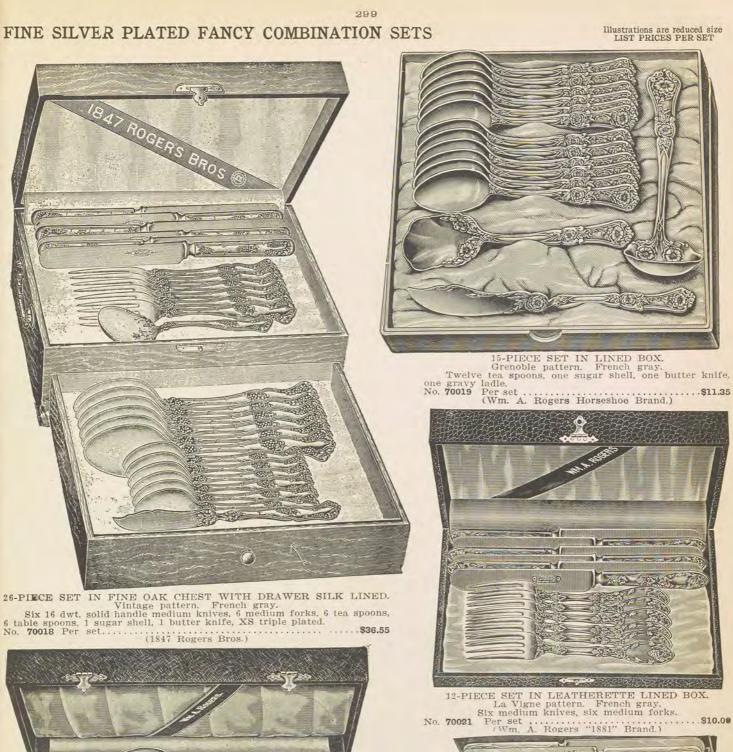

| 4.85  |

LEYLAND. Bright Finish. Tea Spoons. Doz.

Bright Finish. Tea Spoons. No. Doz. 69971 .....\$3.90 Dessert Spoons. 69972 .....\$7.09 Table Spoons. 69973 .....\$7.80 Soup Spoons. 69974 ....\$11.10 Bouillon Spoons. 69975 .....\$7.80 Dessert Forks. 69976 ....\$7.80 Dessert Forks. 69976 ....\$7.80 Butter Knives. 69978 ....\$7.80 Sugar Shells. 69979 ....\$7.80 Sugar Shells. 69982 Oyster ...\$6.67 69982 Oyster ...\$6.67 69982 Cream .\$14.33 69985 " gilt. 21.67 69986 Gravy ....\$1.15 69986 Medium 50.84 69989 " gilt. 24.13 Knives. 69991 Pie ....\$25.85 69992 " gilt. 35.80 Spoons. 69993 Corlee ...\$4.33 69994 " gilt. 7.66 69995 Orange ....635 69996 " gilt. 10.67 69998 " gilt. 34.85





....\$10.09

Illustrations are reduced size LIST PRICES PER SET

NIG

24











# HIGH GRADE CARVING SETS

304

Put Up in Silk Lined Dome Top Fancy Boxes



3-piece Carving Set, stag handles, 9-inch blade. No. 70106 ......\$5.67



3-piece Carving Set, selected natural stag tip handles, 9-inch blade.

No. 70110 .....\$12.25

Pariane Cerrine Set







3-piece Carving Set, fine carved ivory grained celluloid handles, 9-inch blade. No. 70112 ......\$14.90

## LIST PRICES PER SET











## EXTRA QUALITY QUADRUPLE SILVER PLATED TEA WARE

Manufactured and Guaranteed by E. G. Webster & Son

List Prices



 

 No. W169
 Tea Set, 6 pieces.
 Burnished, gray festoon trimming. Complete set, as illustrated.
 \$86.67

 No. W169
 Tea Set, 5 pieces.
 Without tray.
 Separate pieces can be furn