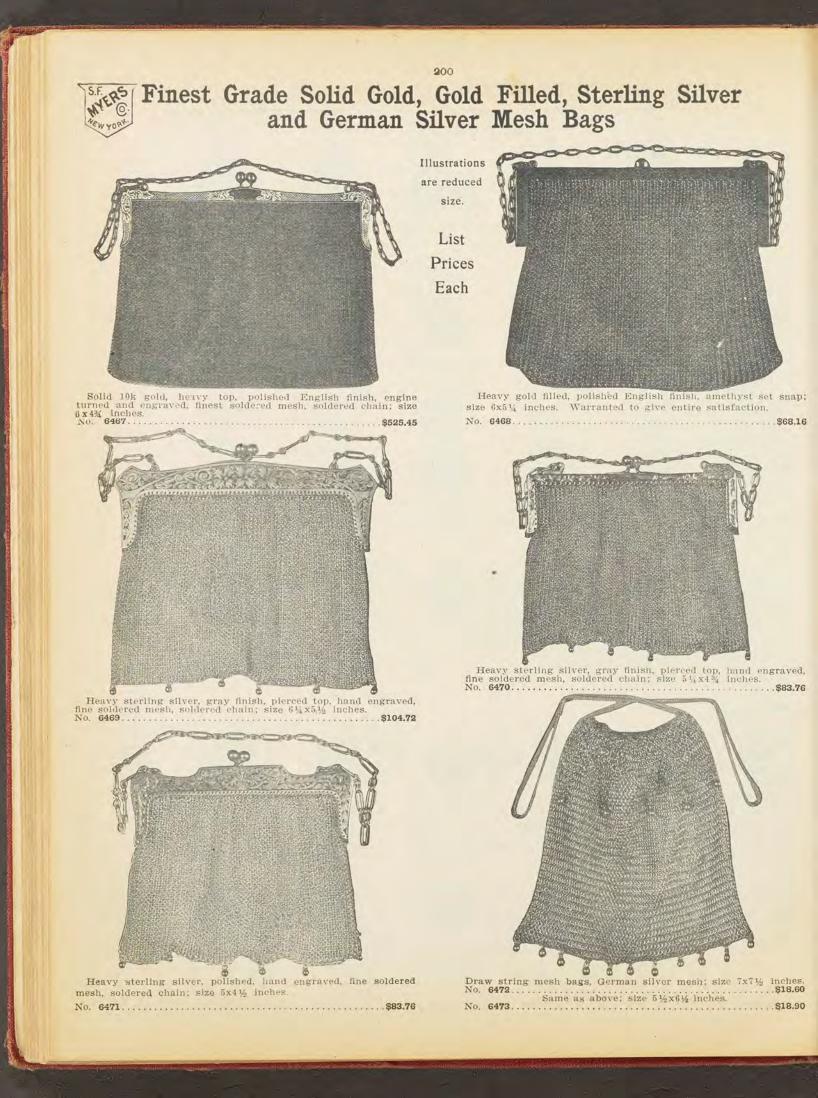

f ElectricalWork-ers, enameled. Lapel button.



6447 Gold \$1.84 6448 R. P. 1.06 Brotherhood of American Yeomen, enameled. Lapel button.



6459 Gold \$4.61 Order of Owls, enameled and engraved, garnet eyes. Lapel button.



6449 Gold \$5.07 Junior Order United Ameri-can Mechanics, raised enam-eled emblem. Lapel button.



6460 Gold \$3.09 6461 R. P. 1.52 Order of Owls, enameled and engraved. Lapel button.



6450 Gold \$1.88 6451 R. P. 1.13 Junior Order United Ameri-can Mechanics, caramolod enameled. Lapel button.



6462 Gold \$2.31 North Ameri-can Union, enameled and engraved, Lapel button.



6452 Gold \$2.84 6453 R. P. 1.13 Senior Order United Ameri-can Mechanics, enameled, Lapel buttons.



Lapel button.

6463 Gold \$2.31 6464 R.P. 1.06 United Mine Workers of America, enam-eled.





















### Fine Leather Hand Bags

The Latest Fancy Patterns. Illustrations Are Reduced Size. LIST PRICES EACH.







205

Black seal grain leather, gun metal trimmings, leather lined, bellows bottom; fitted with coin purse; size, 11x7% inches.

No. 6504 .....\$5.00







Fine black goat elephant grain leather, German silver, Roman gold plated frame, raised ornaments, leather lined, fitted with coin purse; size, 10 ½x8 ½ inches.





Genuine horn back alligator, gilt trimmings. leather lined, double strap handle, fitted with coin purse; size, 11x7% inches.

No. 6509 .....\$23.73





Fine genuine horned back alligator, leather lined, bellows bottom, fitted with coin purse; size, 11½x6½ inches.



Black velvet pleated bag, German silver, satin finish frame, ribbed silk lining,