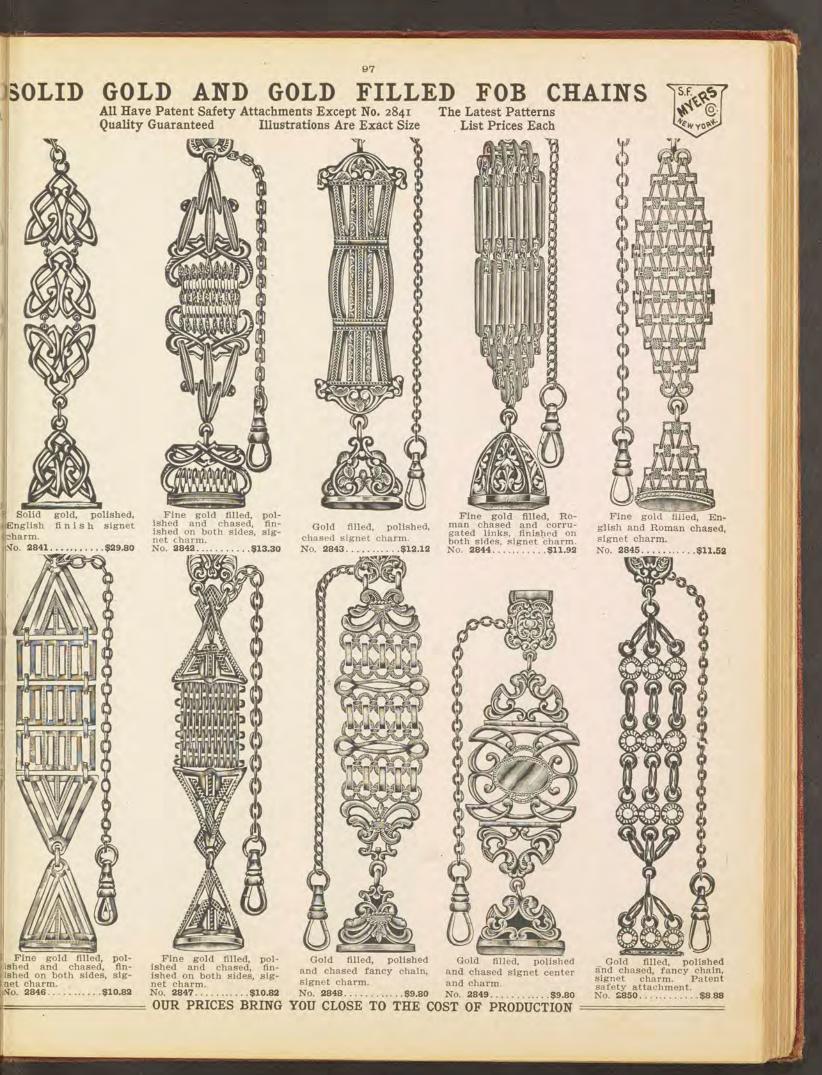

.\$2.78



Polished plain and chased open curb links. No. 2756...\$2.66

Heavy rope.

Polished round wire links. No. 2758...\$2.66 No. 2757...\$2.55

Polished flattened double curb.



No. 2761...\$3.00



Polished and flattened fancy links. No. 2763...\$2.84

Polished, chased heavy single curb. .

No. 2764...\$2.66 Our goods are guaranteed. You get every protection.







Polished and chased fancy links. No. 2766...\$3.00



flattened and chased single curb. No. 2765...\$2.55

No. 2760...\$2.84



Polished, plain and fancy twisted wire links. No. 2767...\$2.84



# Bargains in Fine Gold Filled Vest Chains Every one a seller. Sold only in full dozens. Each chain Selected for its merit. Full length gent's vest. Quality guaranteed as represented. List Prices Per Dozen, as shown.



















## 101 FINE BLACK SILK RIBBON FOB CHAINS SOLID GOLD MOUNTINGS List Prices Each AVERAGE LENGTH 61/2 INCH List Prices Each AVERAGE LENGTH 61/2 INCHES





F

Solid gold trimmings, rose gold finish. signet charm. No. 2882 .....\$20.85



Solid gold trimmings, polished English finish charm, pierced, raised center. No. 2886 ...\$14.88

Solid gold trimmings, polished English finish, charm engine turned. No. 2881 .....\$21.88

Solid gold trimmings, rose gold finish, chased Masonic emblem charm. No. 2890 ......\$18.60



Solid gold trimmings, polished, English finish, buckle engine turned. No. 2891 .....\$14.88





Solid gold trimmings, polished English finish, buckle engraved. No. 2887 ......\$12.88



Solid gold trimmings, rose gold finish, signet charm. No. 2384 .....\$18.60



Solid g