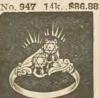

Mountings are all guaran-teed 10k and 14k good weight, fine finish and workmanship.

Extra heavy lion heads, 4 fine dia-mond eyes, seal Roman finish. No. 890 10k. \$55.85

2 fine diamonds,

rose finish.

No. 896 10k. . \$25.35