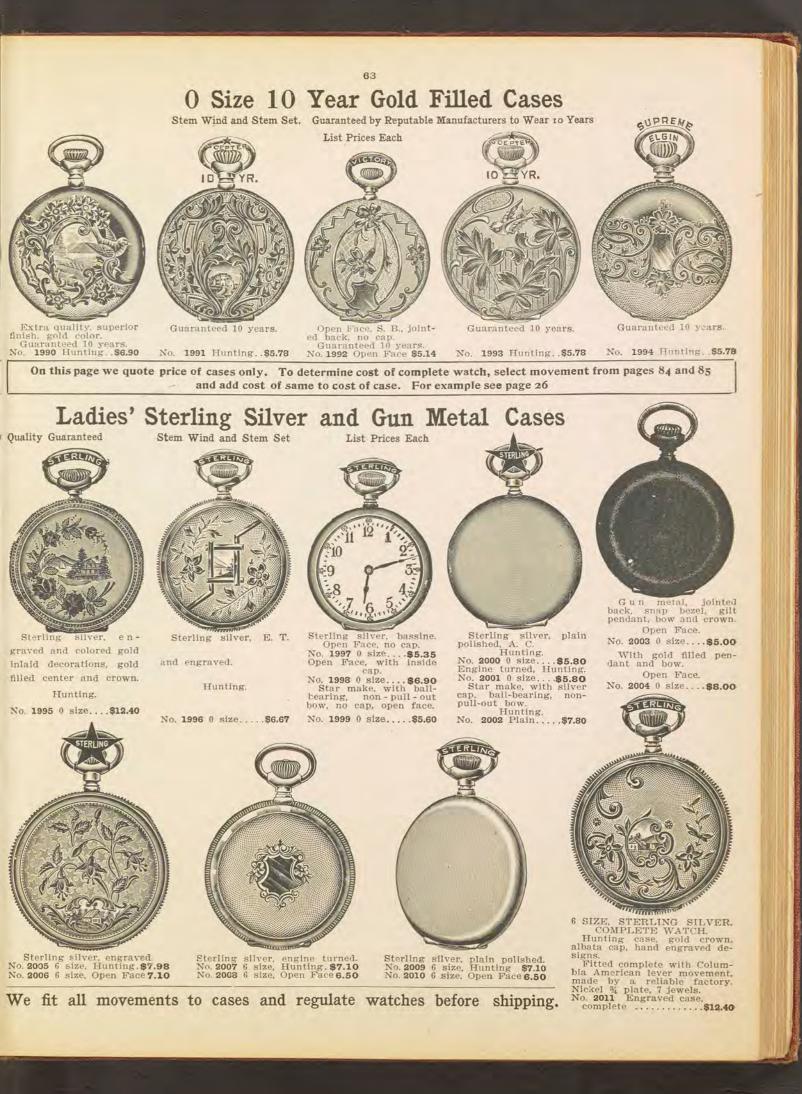

d 25 years.

DUEBER

Hunting Style. Hunting Style. Solete with following

Open Face, bassine, polished or Roman finish, swivel pen-dant. Guaranteed 25 years. Complete with following movements:

 movements:
 Open Face Style.

 No. 1927
 jewel nickel,

 Molly Stark
 \$33.15

 No. 1923
 15 jewel nickel,

 Diadem
 42.20

 No. 1929
 17 jewel nickel,

 The No. 400
 51.05

DUEBED







Guaranteed 20 years, hand engraved, space for monogram, complete with following move-

ments: Hunting Style. The No. 400..... 49.30



Description of Movements. The Molly Stark-Nickel, 7

jewels, Breguet hair spring. The Diadem — Nickel, 15 jewels, raised gold settings,

Breguet hair spring. The No. 400—Nickel, 17 jew-els, adjusted raised gold set-tings, Breguet hair spring.



Guaranteed 20 years with follow-







Sterling silver, satin finish, solid gold inlaid decorations, sil-ver crown and joints, gold filled center. (Case only.) Hunting.....\$15.05 No. 2012

TERLIN

# Gents' 12 Size Sterling Silver Nickel and Gun Metal Cases, Also Complete Watches

64

Quality Guaranteed. Stem Wind and Stem Set.

## LIST PRICES EACH.

To determine cost of complete watch, where price of case only is quoted, select movement from pages 83 to 84 and add the cost of same to cost of case. For example see page 26.

We fit all movements to cases and regulate watches before shipping.





SILVERODE. No. 2021 No. 2022 No. 2023



12 SIZE, SILVERODE, COMPLETE WATCH.

Open Face, 12 size, screw back and bezel case, plain polished, fitted complete with Columbia American nickel lever movement, 7 jewels, train bearings, lev