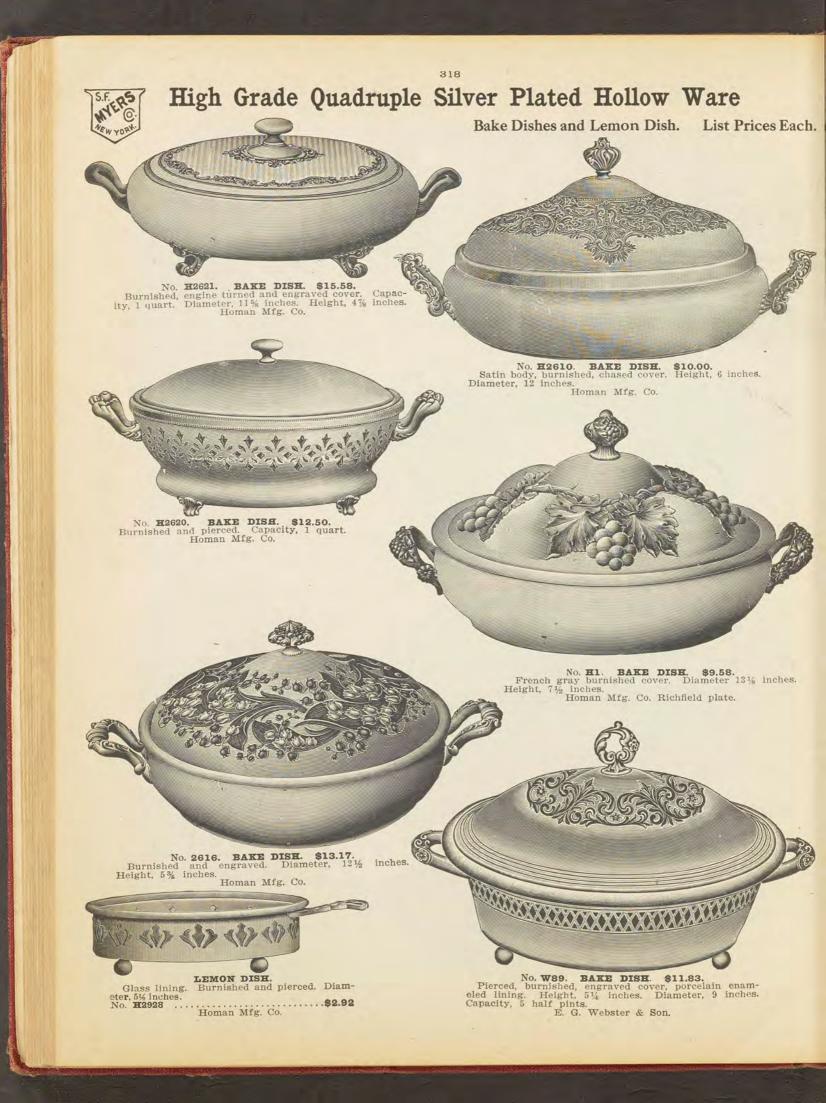

le Silver Plated Hollow Ware WATER SETS AND JUGS

LIST PRICES





No. **H456 JUG \$20.00** English chased grape design, burnished. Height 10¼ inches. Homan Mfg. Co.



No. **W20 JUG \$4.58** Cut glass effect. Capacity 2 quarts. Height 11¼ inches. E. G. Webster & Son.





# High Grade Quadruple Silver Plated Hollow Ware

Sandwich or Cake Plates

List Prices Each



No. **H3136 \$8.33.** Burnished. Pierced. Diameter, 10¼ inches. Homan Mfg. Co.



No. **H2991 \$10.00.** English chased, grape design, burnished. Diameter, 10½ inches. Homan Mfg. Co.



No. **H3121 \$7.50**. Burnished. Engraved. Diameter, 10½ inches. Homan Mfg. Co.



No. **W37 \$5.83.** Glass Bottom Cut Glass Effect. Pierced. Burnished Silv r Rim. Applied Gray Wreath Trimming. Diameter, 10% inches. E. G. Webster & Son.















No. 346-85 Alcolite burner, chafing dish; diameter, 9½ inches; capacity, 3 pints. Nickel plated......\$25.35
No. 346-85C Same, solid copper.... 25.35

 3

No. 1050 Fork. Nickel silver, silver plated, ebony handle.....\$3.72

No. 1050 Spoon. Nickel silver, silver plated, ebony handle....\$3.72

3

60











# <section-header><section-header><section-header><section-header><section-header>

No. WX8 Communion Service, set of 6 pieces, 1 flagon, 1 bowl, 2 goblets, 2 plates, silver lined......per set \$40.00 No. WX8 Communion Service, set of 6 pieces, 1 flagon, 1 bowl, 2 goblets, 2 plates, gold lined......per set \$44.50 Single pieces sold at prices quoted. No. WX8 Flagon, height 12 inches, capacity 3 pints. ....\$15.83 No. WX8 Plate, satin center, diameter 9% inches.....\$4.17

| N