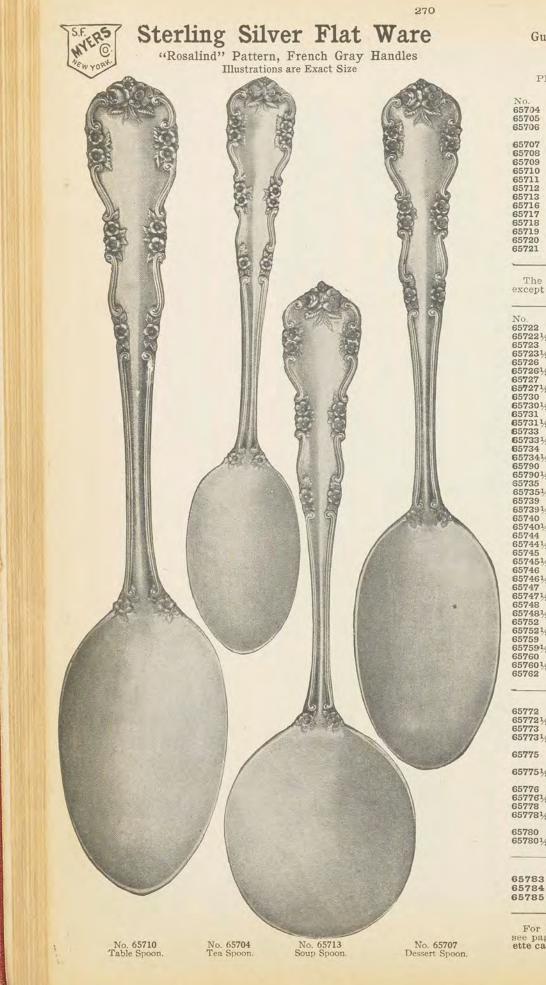

|

For balance of Price List of "Edgewood" patterm, see page 268.

### STERLING SILVER FLAT WARE.



"EDGEWOOD" PATTERN.-French Gray Handles. Illustrations are One-Half of Actual Size, the Articles Being Twice the Length and Width of Cuts Shown. For Balance of Illustrations of the "Edgewood" Pattern See Page 269.





269



"EDGEWOOD" PATTEEN.-French Gray Handles. Illustrations are One-Half Actual Size, the Articles Being Twice the Length and Width of Cuts Shown. For Balance of Illustrations of the "Edgewood" Pattern, See Page 267.



#### Guaranteed Sterling Silver 925-1000 Fine

#### LIST PRICES

PRICE LIST OF "ROSALIND" PATTERN.

|       | Illustrations on Opposite Page.           |
|-------|-------------------------------------------|
| No.   | Per Dozen                                 |
| 65704 | Tea spoons, regular, medium weight\$24.50 |
| 65705 | Tea spoons, regular, heavy weight 30.95   |
| 35706 | Tea spoons, regular, extra heavy          |
|       | weight 36.95                              |
| 65707 | Dessert spoons, medium weight 55.38       |
| 65708 | Dessert spoons, heavy weight 61.37        |
| 65709 | Dessert spoons, extra heavy weight. 73.86 |
| 65710 | Table spoons, medium weight 67.70         |
| 65711 | Table spoons, heavy weight                |
| 65712 | Table spoons, extra heavy weight 92.30