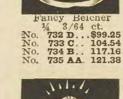

Solid gold, polished, whole pearl. No. 5355...\$5.96

Solid gold, diamond cut brilliant. No. 5361..\$4,47 Solid gold, polished, chas-ed, 1 ruby, 2 pearls. No. 5362..\$4,47

Solid gold, fine opal. No. 5369..\$3.19

Solid gold, polished. No. 5376. . \$2.77

Solid gold, ruby. No. 5385..\$5.96

Solid gold, polished, en-graved. No. **5392..\$2.77** 

Solid gold, polished, fine opal. No. **5349**..**\$7.34** 

Solid gold, ruby center, 9 pearls. No. 5356..\$5.96

Solid gold, large coral ball. No. 5363. .\$3:83

Solid gold, turquoise. No. 5370..\$3.19

Solid gold, whole pearl. No. 5377. \$2.41

LIST PRICES PER PAIR.

Solid gold, re-constructed ru-

by. No. 5351..\$7.06

Solid gold,

No. 5358..\$4.75

ruby.

Solid gold, ruby center, 12 brilliants. No. **5350..\$7.06** 

fine opal. No. 5357..\$5.57

Solid gold, whole pearl. No. 5365..\$3.51

Solid gold, whole pearl. / No. 5372. \$3.01

Solid gold, -hole pearl. whole Whole pearl. No. 5379. \$3.00 Solid gold, large coral. No. 5380. \$6.88