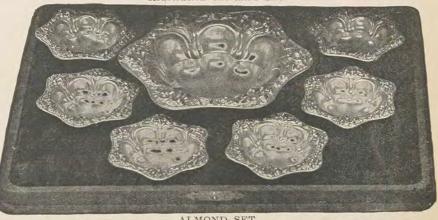

7294 MATCH BOX. Prench Gray, Chased. No. 7295 Sec.01 No. 7296 MATCH BOX. French Gray, Etched. "Auld Lang Syne" inscribed on back.













249







## 253 STERLING SILVER WARE



69.00 62.50 42.00











NAPKIN RING. 85.90 Polished, Hand Engraved. Illustration is exact size.



NAPKIN RING. No. 25043 ...... \$5.65 Polished, Rococo Border. Illustration is exact size.









NAPKIN RING. No. 25046 ...... \$2.66 French Gray, Chased. Illustration is exact size.









Iustration one-half size.



 256



# STERLING SILVER WARE

GUARANTEED STERLING 925-1000 FINE. TABLE SETS IN SILK LINED CASES. LIST PRICES PER SET.







MAYONNAISE SET. No. 25063 Mayonnaise Bowl, Burnished, Pierced, Removable Glass Lining, and Mayonnaise Ladle. Complete..\$32.70 Illustration one-third size.















Leicester Pattern, combination bright and French gray finish, Illustrations are one-half actual size. The articles being twice the length and width of cuts shown. For balance of illustrations of Leicester Pattern see page 261.

| 280                                                 | and the second