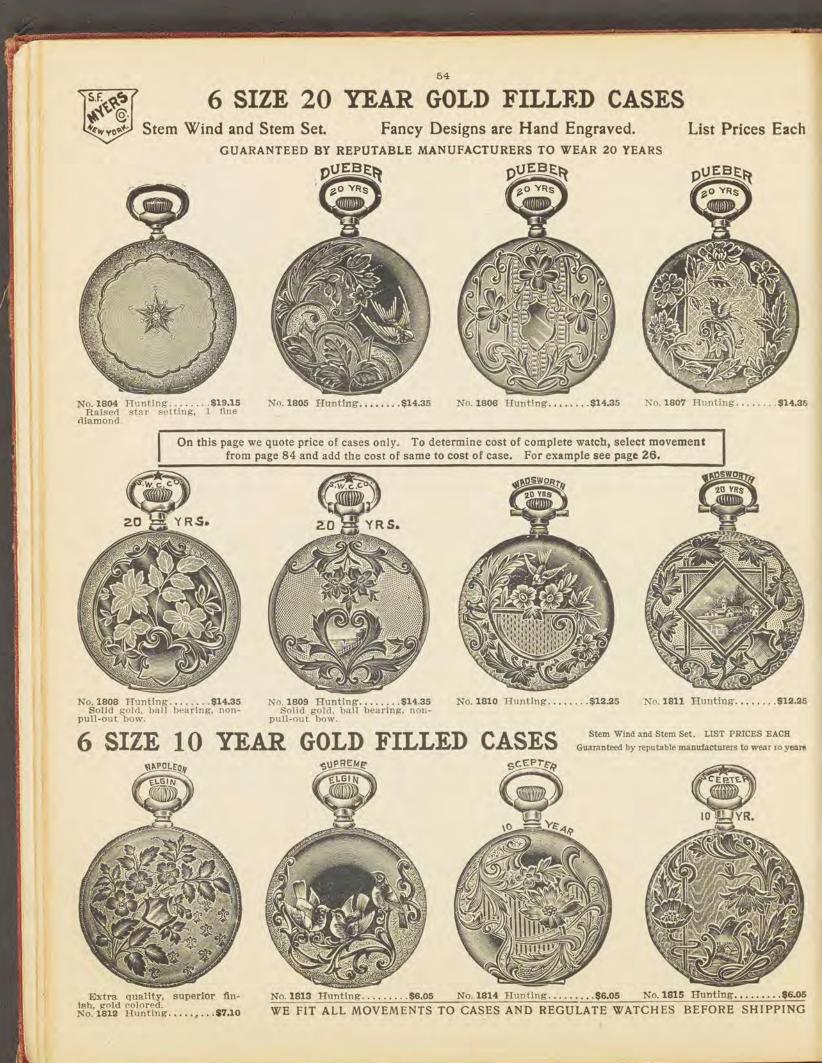

ing .....\$18.45 ...\$12.23

SPECIAL PRICE WATCHES

GUARANTEED 25 YEARS Complete \$31.85 Assorted Designs Solid Gold Bows Hand Engraved



Bassine, plain polished, war-ranted 20 years. No. 1799 Hunting .....\$12.23 Warranted 25 years. No. 1800 Hunting .....\$18.46

Guaranteed 25 years. SPECIAL VALUES IN 6 SIZE HUNTING 14k GOLD FILLED COMPLETE WATCHES. Cases made of two outer plates of 14k solid gold and not to lose their original fine color. Solid gold bow.



Complete with Hampden 7-jewel nickel movement. No. 1301.....\$31.85



Complete with Hampden 7-jewel nickel movement. No. 1802.....\$31.85



HAMPDEN. Nickel, 7 jewels, Breguet hair-spring, expansion balance, patent center pinion, sunk sec-ond dial, spade hands.



Complete with Hampden 7-jewel nickel movement. No. 1803.....\$31.85









We fit all movements to cases and regulate watches before shipping.



No. 1869 Hunting ... \$13.30

No. 1870 Hunting ... \$13.30

No. 1871 Hunting. .\$13.30

No. 1872 Hunting. . \$13.30



No. 1873 Hunting. .\$13.30



#### O Size 20 Year Gold Filled Cases

58

Fancy designs are hand engraved. Stem wind and stem set. Guaranteed by reputable manufacturers to wear 20 years.

List Prices Each.





Solid gold ball bearing. Non-pull-out bow. No. 1874 Hunting. \$13.33 Solid gold ball bearing. Non-pull-out bow, No. 1875 Hunting. .\$13,30

Solid gold ball bearing. Non-pull-out bow. No. 1876 Hunting. . \$13.30





Solid gold ball bearing. Non-pull-out bow. No. 1878 Hunting, \$13.30

IAN.

On this page we quote price of cases only. To determine cost of complete watch, select movement from