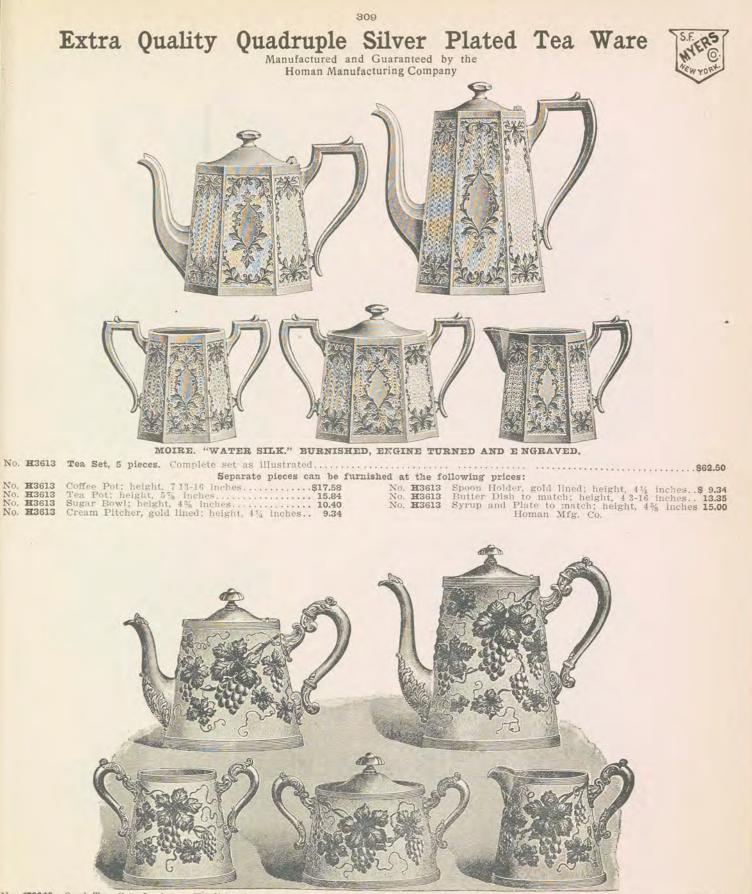

| 12.50   |
|         | No. W61 Spoon Holder, Gold lined Height 51% inches.                                          |         |
| No. W61 | Tea Pot. Height, 7% inches. Capacity, 4 half No. W61 Butter Dish to match. Height, 7% inches |         |
| pints   | No. W61 Syrup and Plate to match. Height, 6% inches.                                         |         |
|         | Ebony Handles on Tea and Coffee Pots.                                                        | 100000  |
|         |                                                                                              |         |
|         |                                                                                              |         |



| No. <b>H2269</b><br>No. <b>H2269</b> | Coffee Pot; height, 8½ inches                       | No. <b>H2269</b> | Cream Pitcher, gold lined, height 41/2 inches \$10.50 |
|--------------------------------------|-----------------------------------------------------|------------------|-------------------------------------------------------|
| No. <b>H2269</b>                     | Sugar Bowl; height, 4% inches 13.17                 | No. H2269        | Butter Dish to match; height 4% inches 17.83          |
| No. <b>H2269</b>                     | Spoon Holder; gold lined; height, 41/2 inches 10.50 | No. <b>H2269</b> | Syrup Plate to match; height 5% inches,,. 15.83       |



| Coffee Pot. Height, 7% inches                                                       |                | <b>H</b> 2