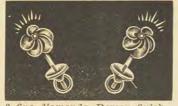

diamond, large head, Roman finish, 2 ruby eyes.

and the

Heavy weight, 10k, hand engraved, Roman finish No. 971 3 fine diamonds. \$141.84 No. 972 2 fine diamonds, 1 fine ruby....\$111.70

2 ros sapphire No. 977 e diamonds, doublets. \$14.18

2 rose dia doublets. ruby do No. 982 .....\$20.39

Heavy 10k gold, Eng-lish or Roman finish. No. 963 1 fine ½ ct. dia-mond ......\$265.06 3 fine ½ ct. dia-\$195.03 No. 964 monds

2 g No \$14.18 978

3 rose diamonds, 3 fine opals. No. 983 .....\$21.10