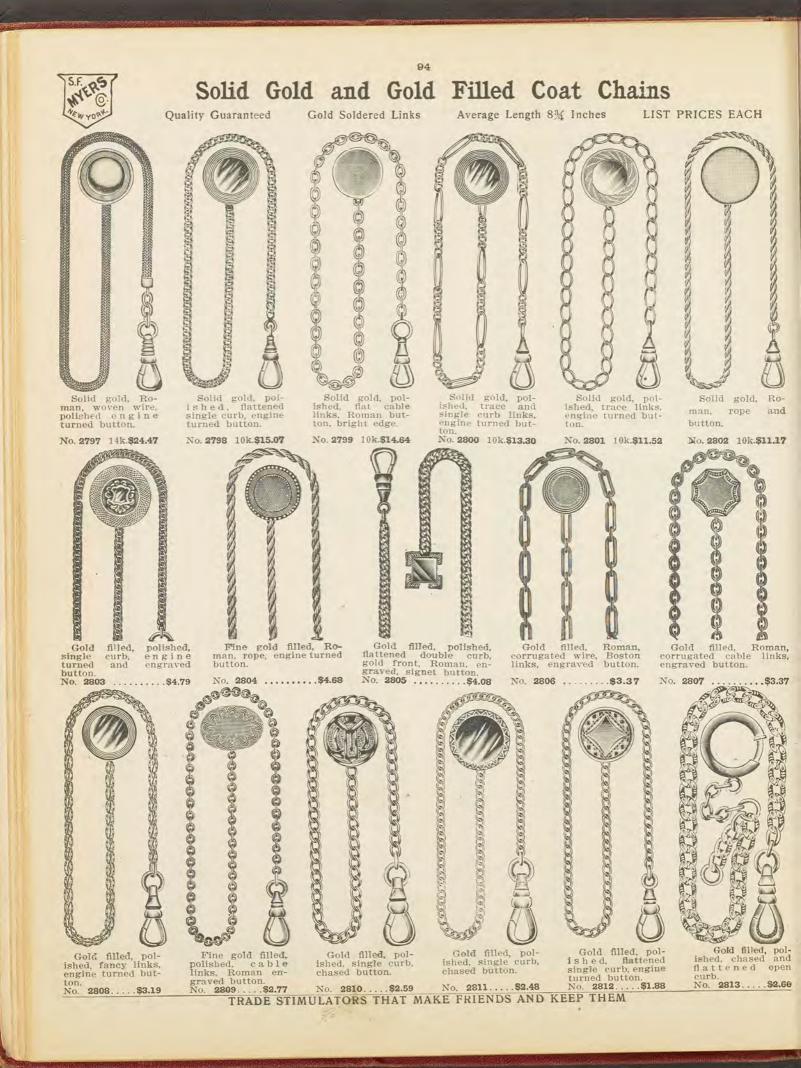

Rings, Hand Made, Finely Finished. Solid Gold Mountings. List Prices Each

9

For description, quality, etc., see page 6. It is not always possible to furnish exact weights in diamonds as listed, allowance must be made which will be added are deducted at value. All 14k mountings. LIST PRICES EACH.