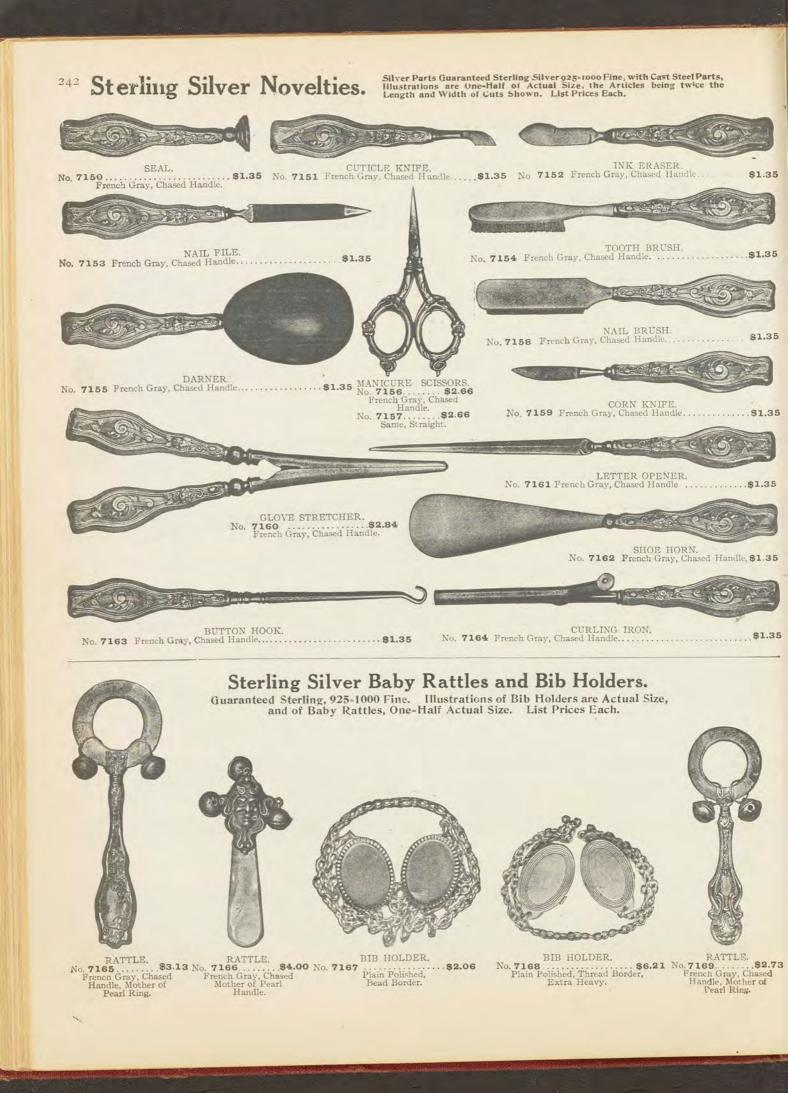

brush, length 7 inches, 9 rows bristles; one pair military brushes, length 4½ inches, 13 rows bristles, length of comb 7½ inches. Put up in lined moire covered case.



No. 7077. \$24.47 Satin center, French gray border, polished edges, 1 pair military brushes, length 5 inches, 13 rows bristles, length of comb 7½ inches. Put up in silk lined moire covered hinged case.



No. 7079......\$29.28

Polished, engine turned and engraved; one pair military brushes, length 5 inches, 15 rows bristles, length of comb 7½ inches. Put up in silk lined moire covered hinged case. Sterling Silver Novelties. Handles Guaranteed Sterling 925-1000 Fine, with Best Steel Pars. Illustrations 239 Are One-Half of Actual Size, the Articles Being Twice the Length and Width of Cuts 239 Shown, List Prices Each.









# Solid Gold and Sterling Silver Novelties.

Pocket Knives, Cigar Cutters, Etc. Illustrations are Exact Size. List Prices Each.



244 .

Sterling Silver Ware. Guaranteed Sterling 925-1000 Fine. Illustrations are One-Half of Actual Size, the Articles Being Twice the Height and Width of Cuts Shown. List Prices Each.





COLD CREAM IAR. No. **7194** ......**\$7.05** No. **7195** Smaller. **4.79** French Gray, Etched. Cut Glass.





COLD CREAM JAR. No. 7197 \$401 No. 7199 \$4.01 No. 7198 Smaller. 2.23 No. 7200 Smaller. 2.23 French Gray, Chased, Cut Glass. Cut Glass.









PUFF BOX. 

\$7.09



COLD CREAM JAR. No. 7208 ...... \$2.83 No. 7209 Smaller. 2.66 French Gray, Chased. Polished Shield. Rock Crystal Glass.











### 245 STERLING SILVER NOVELTIES

Silver Parts Guaranteed Sterl