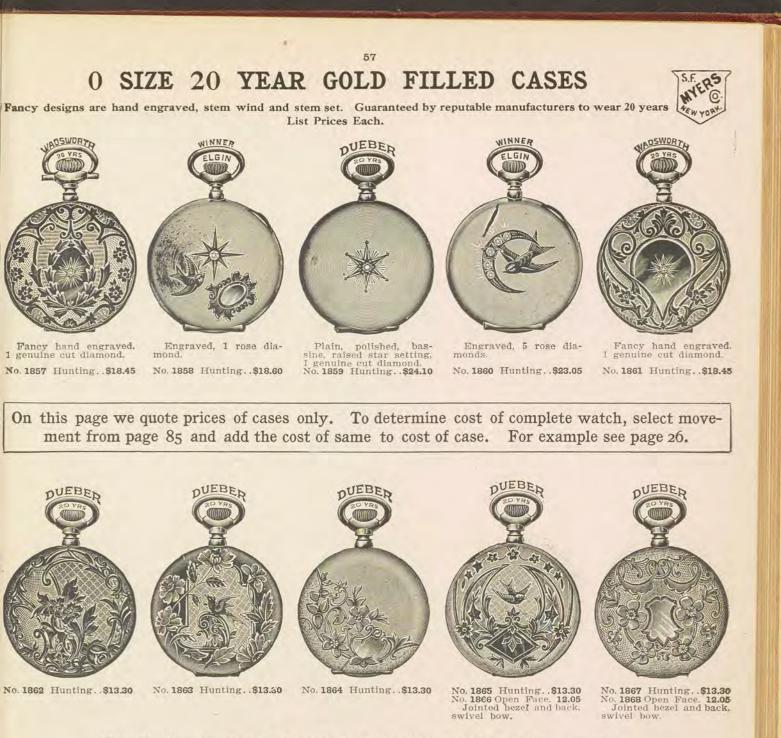

...\$18.45 ...\$12.23

SPECIAL PRICE WATCHES

GUARANTEED 25 YEARS Complete \$31.85 Assorted Designs Solid Gold Bows Hand Engraved



Bassine, plain polished, war-ranted 20 years. No. 1799 Hunting .....\$12.23 Warranted 25 years. No. 1800 Hunting .....\$18.46

Guaranteed 25 years. SPECIAL VALUES IN 6 SIZE HUNTING 14k GOLD FILLED COMPLETE WATCHES. Cases made of two outer plates of 14k solid gold and not to lose their original fine color. Solid gold bow.



Complete with Hampden 7-jewel nickel movement. No. 1301.....\$31.85



Complete with Hampden 7-jewel nickel movement. No. 1802.....\$31.85



HAMPDEN. Nickel, 7 jewels, Breguet hair-spring, expansion balance, patent center pinion, sunk sec-ond dial, spade hands.



Complete with Hampden 7-jewel nickel movement. No. 1803.....\$31.85









We fit all movements to cases and regulate watches before shipping.



No. 1869 Hunting ... \$13.30

No. 1870 Hunting ... \$13.30

No. 1871 Hunting. .\$13.30

No. 1872 Hunting. . \$13.30



No. 1873 Hunting. .\$13.30



#### O Size 20 Year Gold Filled Cases

58

Fancy designs are hand engraved. Stem wind and stem set. Guaranteed by reputable manufacturers to wear 20 years.

List Prices Each.





Solid gold ball bearing. Non-pull-out bow. No. 1874 Hunting. \$13.33 Solid gold ball bearing. Non-pull-out bow, No. 1875 Hunting. .\$13,30

Solid gold ball bearing. Non-pull-out bow. No. 1876 Hunting. . \$13.30





Solid gold ball bearing. Non-pull-out bow. No. 1878 Hunting, \$13.30

IAN.

On this page we quote price of cases only. To determine cost of complete watch, select movement from page