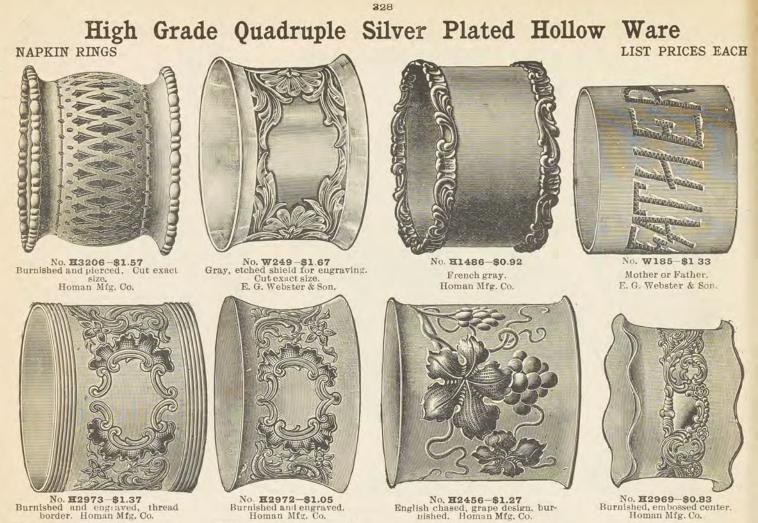

ht<br>height | 5 inch<br>5 incl | es, silve<br>hes, gold | lined | 7.5  | 0 No. WX8<br>7 No. WX8 | Goblet,<br>Goblet, | silver<br>gold | lined                                                                                                           | 4.17<br>5.60 |
|--------------------|----------------|------------------|------------------|------------------------|-------|------|------------------------|--------------------|----------------|-----------------------------------------------------------------------------------------------------------------|--------------|
|                    |                |                  |                  |                        | E.    | G. W | ebster & Son.          |                    |                | yesset to the second |              |









No. **H2968–\$0.83** French Gray Finish, Homan Mfg. Co.





No. **H3203-\$1.42** Burnished and engraved. Homan Mfg. Co.

No. **H1491-\$1.25** French Gray. Homan Mfg. Co.



No. **W257-\$0.70** Satin engraved. Cut exact size. E. G. Webster & Son.



No. **H2970-\$1.05** "Wedding Ring." Burnished, exact size. Homan Mfg. Co.



No. **H2971-\$1.18** "Wedding Ring." Burnished and engraved. Cut exact size. Homan Mfg. Co.



No. W233-\$1.20 Burnished, applied border. E. G. Webster & Son.

# 329 HIGH GRADE QUADRUPLE SILVER PLATED HOLLOW WARE PICK OR MATCH HOLDERS SALT SET AND CASTERS LIST PRICES No. **H59 \$3.03** Match Holder. Satin, engraved, gold lined. Height, 2% inches. Homan Mfg. Co. No. **H1723 \$1.83** Pick Holder. d, burnished, gold lined. Height, 1¾ inches. Homan Mfg. Co. No. **H275