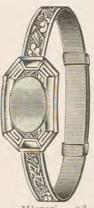

3 fine diamonds, genuine tur-1 quoise. No. 955 14k. . \$71.81

fine diamonds, ne baroque 2 fine diamond 1 fine baroqu pearl, rose finish. No. 961 10k. \$53.19

2 fine diamone

DIAMOND SET BRACELETS Diamonds are of finest white color, perfect cut and very brilliant. Mountings hand made, finely finished with joint and secret catches. LIST PRICES EACH