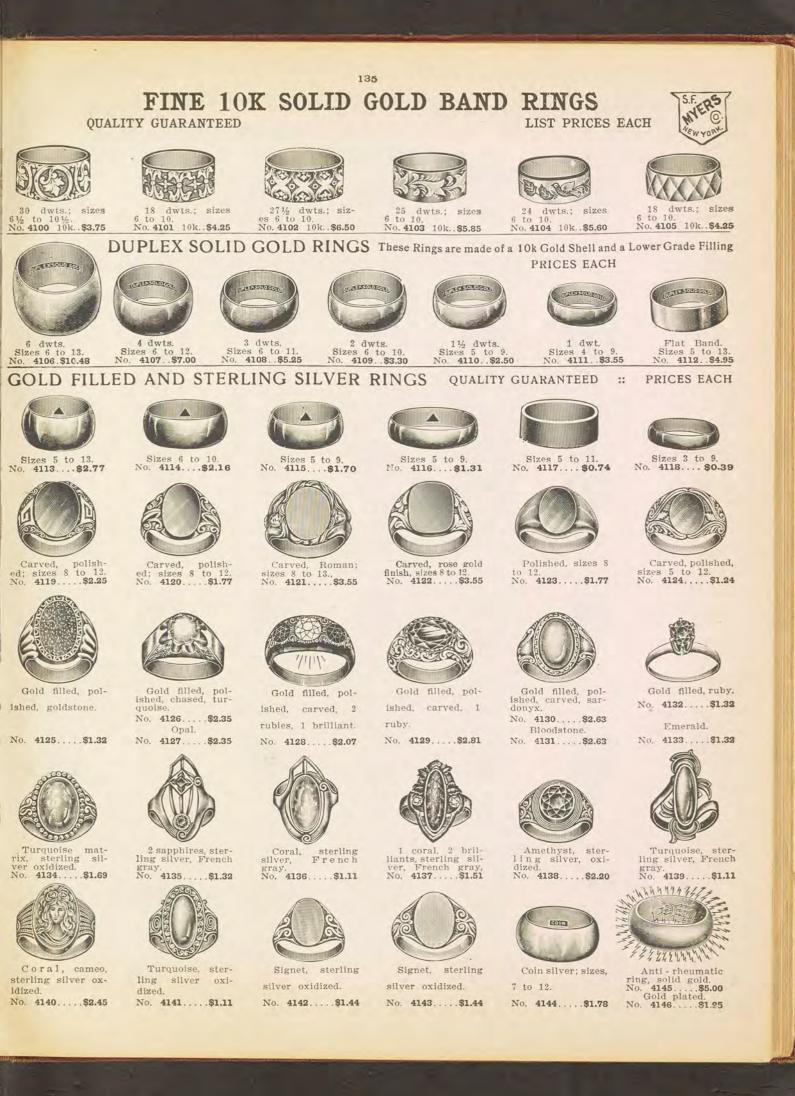

#### NO. 25. QUALITY OF GOLD.

Throughout this catalogue goods made in 14 Karat gold are so described. Gold jewelry, where exact fineness is not given, varies between 9 Karat and 14 Karat, while under no circumstances do we sell jewelry of low quality or inferior grade. It is well known that some concerns use an alloy of 4 Karat and

6 Karat and dispose of it as "solid gold," but the United States Assay Office has refused to recognize any "solid gold" unless excelling 8 Karat fine, meaning at least one-third pure gold and two-thirds alloy. Goods made of 8 Karat gold or over will wear a lifetime and impart good satisfaction. All gold will tarnish when sulphur, mercury, creosote of other chemicals permeate the system of the wearer, or when brought in contact with matches, India rubber, washing or scouring soaps and drugs and acids of any nature.