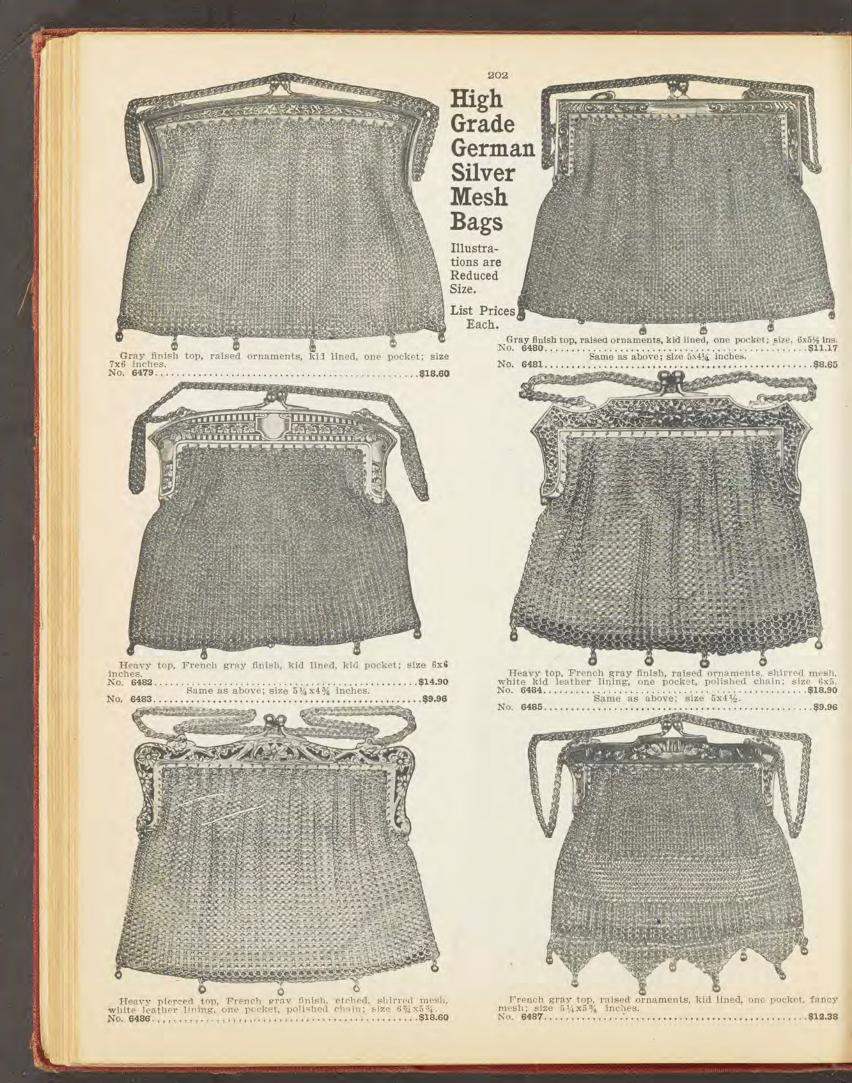

ectricalWork-ers, enameled. Lapel button.



6447 Gold \$1.84 6448 R. P. 1.06 Brotherhood of American Yeomen, enameled. Lapel button.



6459 Gold \$4.61 Order of Owls, enameled and engraved, garnet eyes. Lapel button.



6449 Gold \$5.07 Junior Order United Ameri-can Mechanics, raised enam-eled emblem. Lapel button.



6460 Gold \$3.09 6461 R. P. 1.52 Order of Owls, enameled and engraved. Lapel button.



6450 Gold \$1.88 6451 R. P. 1.13 Junior Order United Ameri-can Mechanics, caramolod enameled. Lapel button.



6462 Gold \$2.31 North Ameri-can Union, enameled and engraved, Lapel button.



6452 Gold \$2.84 6453 R. P. 1.13 Senior Order United Ameri-can Mechanics, enameled, Lapel buttons.



Lapel button.

6463 Gold \$2.31 6464 R.P. 1.06 United Mine Workers of America, enam-eled.





















### Fine Leather Hand Bags

The Latest Fancy Patterns. Illustrations Are Reduced Size. LIST PRICES EACH.







205

Black seal grain leather, gun metal trimmings, leather lined, bellows bottom; fitted with coin purse; size, 11x7% inches.

No. 6504 .....\$5.00







Fine black goat elephant grain leather, German silver, Roman gold plated frame, raised ornaments, leather lined, fitted with coin purse; size, 10 ½x8 ½ inches.





Genuine horn back alligator, gilt trimmings. leather lined, double strap handle, fitted with coin purse; size, 11x7% inches.

No. 6509 .....\$23.73





Fine genuine horned back alligator, leather lined, bellows bottom, fitted with coin purse; size, 11½x6½ inches.



Black velvet pleated bag, German silver, satin finish frame, ribbed silk lining, fitt