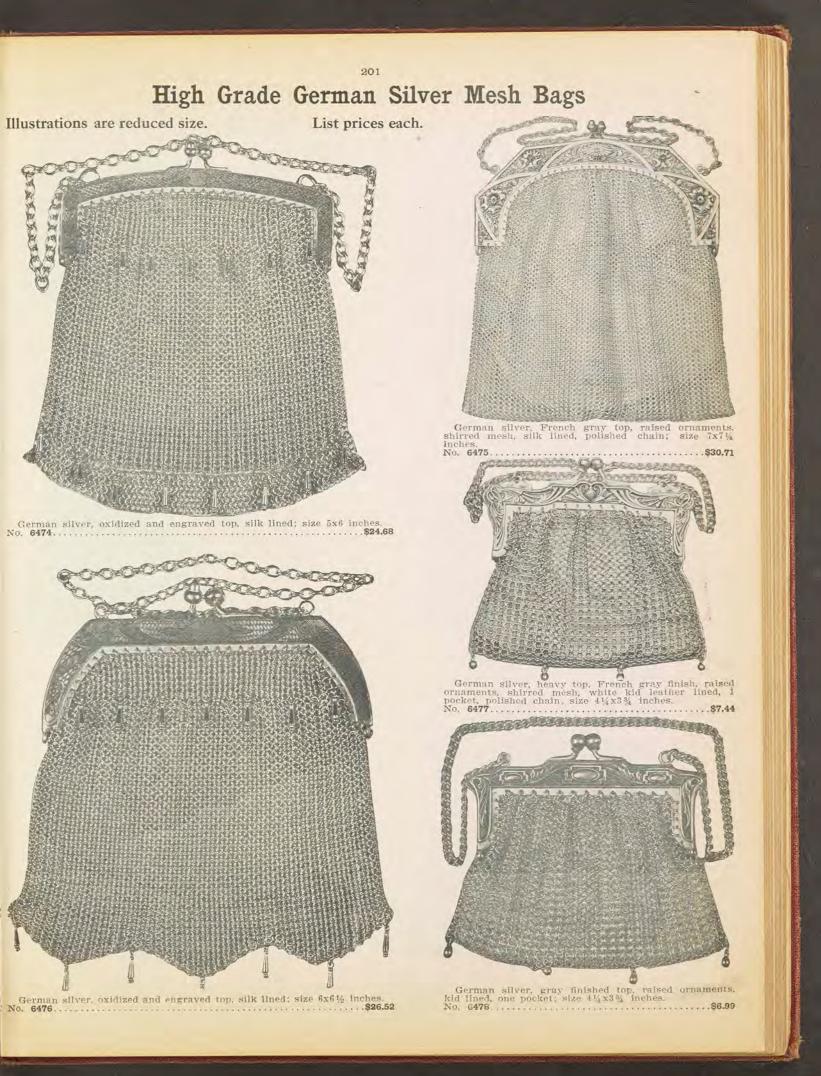

ElectricalWork-ers, enameled. Lapel button.



6447 Gold \$1.84 6448 R. P. 1.06 Brotherhood of American Yeomen, enameled. Lapel button.



6459 Gold \$4.61 Order of Owls, enameled and engraved, garnet eyes. Lapel button.



6449 Gold \$5.07 Junior Order United Ameri-can Mechanics, raised enam-eled emblem. Lapel button.



6460 Gold \$3.09 6461 R. P. 1.52 Order of Owls, enameled and engraved. Lapel button.



6450 Gold \$1.88 6451 R. P. 1.13 Junior Order United Ameri-can Mechanics, caramolod enameled. Lapel button.



6462 Gold \$2.31 North Ameri-can Union, enameled and engraved, Lapel button.



6452 Gold \$2.84 6453 R. P. 1.13 Senior Order United Ameri-can Mechanics, enameled, Lapel buttons.



Lapel button.

6463 Gold \$2.31 6464 R.P. 1.06 United Mine Workers of America, enam-eled.





















### Fine Leather Hand Bags

The Latest Fancy Patterns. Illustrations Are Reduced Size. LIST PRICES EACH.







205

Black seal grain leather, gun metal trimmings, leather lined, bellows bottom; fitted with coin purse; size, 11x7% inches.

No. 6504 .....\$5.00







Fine black goat elephant grain leather, German silver, Roman gold plated frame, raised ornaments, leather lined, fitted with coin purse; size, 10 ½x8 ½ inches.





Genuine horn back alligator, gilt trimmings. leather lined, double strap handle, fitted with coin purse; size, 11x7% inches.

No. 6509 .....\$23.73





Fine genuine horned back alligator, leather lined, bellows bottom, fitted with coin purse; size, 11½x6½ inches.



Black velvet pleated bag, German silver, satin finish frame, ribbed silk lining, fi