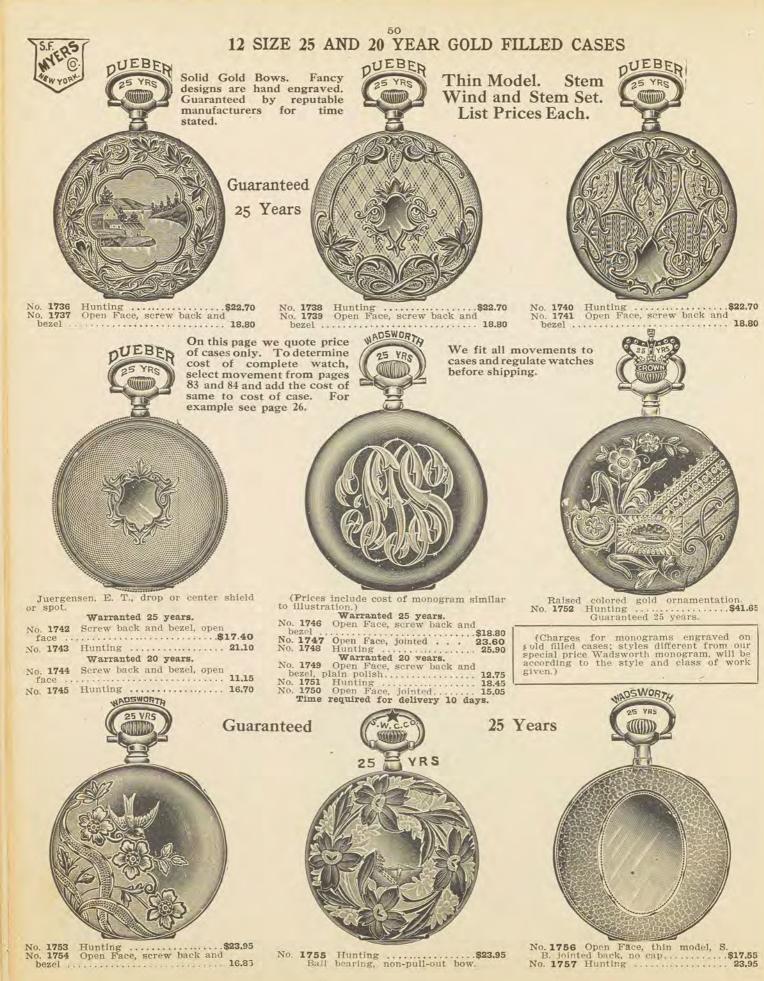

1699
 Open Face, screw back and bezel
 10.35



On this page we quote price of cases only. To determine cost of complete watch, select movement from pages 80 to 82 and add the cost of same to cost of case. For example see page 26.









# 16 Size 10 Year Gold Filled Cases

Stem Wind and Stem Set.

LIST PRICES EACH.

Guaranteed by reputable manufacturers to wear 10 years.

We fit all movements to cases and regulate watches before shipping.

48





Guaranteed 10 years.

Our great mercantile resources; our wide trade connections of long years; our extensive factories; our close relations with other manufacturers; our direct European connections; our endless stocks and our modern methods are the reasons for our having so many satisfied and steady customers in every nook of the world.













No. 1795 Hunting .....\$25.85



No. 1796 Hunting .....\$25.85

Guaranteed 25 years.

DUEBER



Engine turned shield, war-ranted 20 years. No. 1797 Hunting .....\$12.23 Warranted 25 years. No. 1798 Hunting .....\$18.45 ...\$12.23

SPECIAL PRICE WATCHES

GUARANTEED 25 YEARS Complete \$31.85 Assorted Designs Solid Gold Bows Hand Engraved



Bassine, plain polished, war-ranted 20 years. No. 1799 Hunting .....\$12.23 Warranted 25 years. No. 1800 Hunting .....\$18.46

Guaranteed 25 years. SPECIAL VALUES IN 6 SIZE HUNTING 14k GOLD FILLED COMPLETE WATCHES. Cases made of two outer plates of 14k solid gold and not to lose their original fine color. Solid gold bow.



Complete with Hampden 7-jewel nickel movement. No. 1301.....\$31.85



Complete with Hampden 7-jewel nickel movement. No. 1