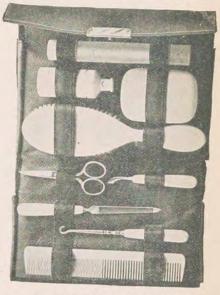

so the following manicure pieces: Two pairs scissors, flexible nail file, corn knife, cuticle and button hook. Put up in fine black seal grain leather traveling case, red saffron leather lined. No. 6948 Per set, complete.......\$55.85



TRAVELING SET, 9 PIECES. Set contains one pair military brushes, length 4% inches, 12 rows fine quality bristles; one holder containing tooth brush, dressing comb 71% inches long, tooth powder jar with patent top, soap box, bevel plate mirror 4x6 inches. Put up in fine black seal grain leather trav-eling case with red saffron leather lin-ing.

ing. No. 6951 Per set, complete.....\$44.65

## **Finest French Ivory** Traveling Sets

Warranted not to discolor, crack or warp. Illustra-ons are reduced size. List prices per set complete. tions are reduced size.



### TRAVELING SET, 11 PIECES.

Set contains one hair brush, length Ste contains one hair brush, length S<sup>1</sup>/<sub>2</sub> inches, 11 rows fine white bristles; one holder containing tooth brush, one tooth powder jar with patent top, one soap box, dressing comb, length 7<sup>1</sup>/<sub>4</sub> inches, and the following manicure pieces: Scissors, flexible nail file, but-ton hook and cuticle. Put up in fine black seal grain leather traveling case, red saffron leather lined. No. 6949 Per set, complete.....\$37.23



TRAVELING SET, 10 PIECES.



220

The latest in Toilet Ware. Warranted not to discolor, warp or crack. Best quality bristles used in all brushes. Put up in silk lined fancy paper boxes. Illustrations are reduced size. LIST PRICES PER SET











221 "Kraftwood"--The N