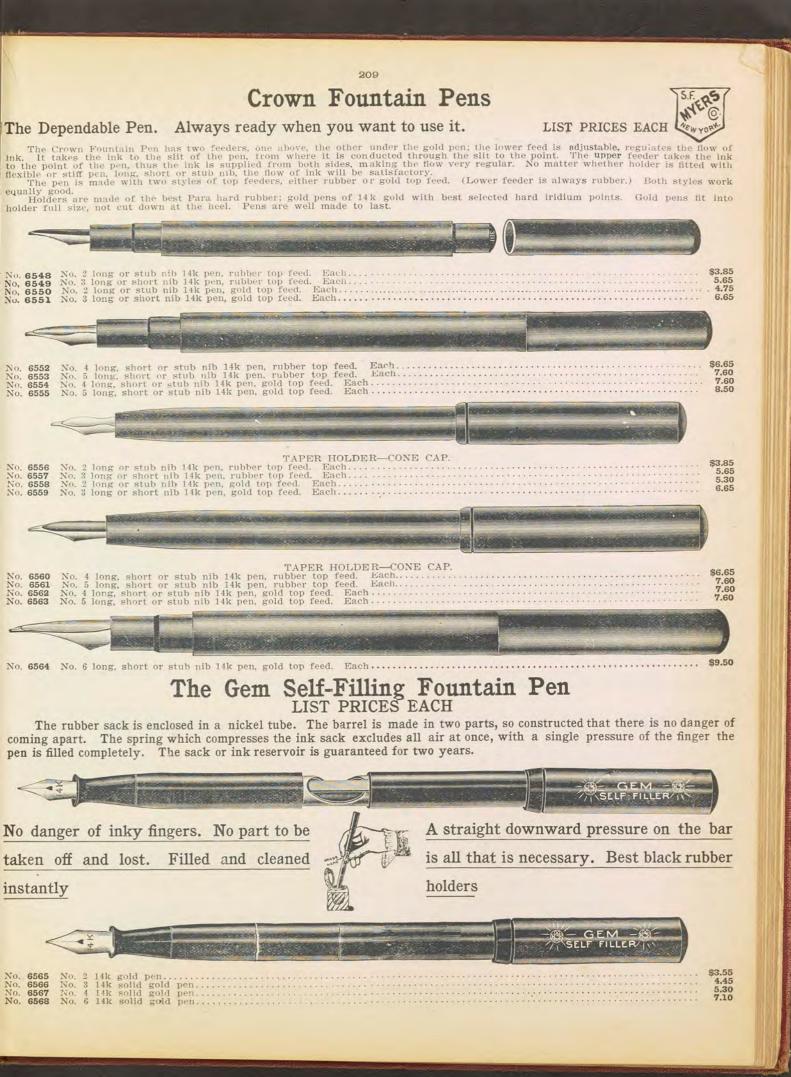

MYERS.CO. NE PAT. APL'D FOR 25 No. 65371/2 MYERS' GOLD, SILVER AND PEARL BARREL FOUNTAIN PENS Best Made from Hard Para Rubber, Filling from Bottom. Illustrations are Exact Size. List Prices Each. 4 40 A Sterling Silver, applied, with 14 karat No. 4 Pen., \$7.09 Sterling Silver, applied, with 14 karat No. 3 Pen., 6.38 No. 6538 No. 65381/2 No. 65391/2 No. 6539 H BAR OFF C 100 CUTC-(O)ŝ No. 6540 Sterling Silver Barrel, chased, with 14 karat No. No. 65401/2 Gold Barrel, chased, with 14 karat No. 3 Pen...\$6.38 Sterling Silver Barrel, chased, with 14 karat No. No. 6541 Gold Barrel, chased, with 14 karat No. 4 Pen ... 7.09 .. 6.38 No. 65411/2 212/ QNo. 65421/2 Gold barrel, chased, with 14 karat No. 3 Pen...\$6.38 No. 65431/2 Gold Barrel, chased, with 14 karat No. 4 Pen... 7.09 6.38 Pen



|--|





PLEASE OBSERVE THIS:-The illustrations in our catalogue are photographed direct from the article, and engraved by the most skillful artists. This method permits of no elaboration or exaggeration, but in every instance presents the design ABSOLUTELY COR-BECT, and hence the merchant and his customer know what to expect and flud, when the goods are received, that all anticipations have been fulfilled. Of course, the beauty of color, the brilliancy of the sparkling gem and the exquisite delicacy of expert finish and polish cannot enter into the printer's art, and must be left to the imagination, which, however, rarely does justice to the goods.





213

The Latest Improved Perfect Interchangeable Handles and Umbrellas



PATENTED

## QUALITY GUARANTEED

Illustrations are one-half size

##