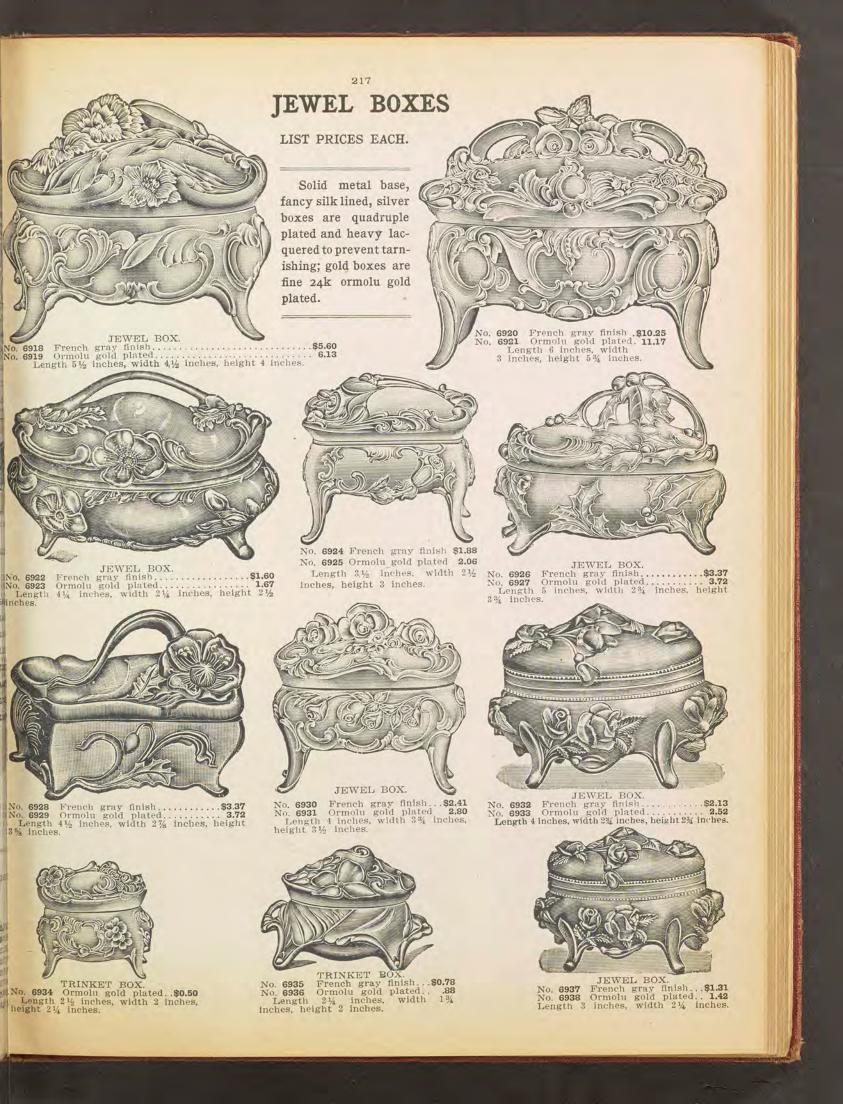

|  |  |  |  |
|          | No. 6904             | Grade   | С,   | 26   | in.  | 30.70   |  |  |  |  |
| a second | No. 6905             | Grade   | AA,  | 28   | in.  | 36.75   |  |  |  |  |

No. 6908 Grade C, 28 in. 31.20

No. 6906 Grade

No. 6907 Grade

| 0. | 6892 | Grade | AA, | 26 | in.§ | \$30.70 |  |
|----|------|-------|-----|----|------|---------|--|
| 0. | 6893 | Grade | А,  | 26 | in.  | 28.35   |  |
| 0. | 6894 | Grade | В,  | 26 | in.  | 27.44   |  |
| 0. | 6895 | Grade | С,  | 26 | in.  | 26.05   |  |
| 0. | 6896 | Grade | AA, | 28 | in.  | 32.08   |  |
| 0. | 6897 | Grade | А,  | 28 | in.  | 29.30   |  |
| 0. | 6898 | Grade | В,  | 28 | in.  | 28.08   |  |
| 0  | 6899 | Grade | C.  | 28 | in.  | 26.52   |  |

Fine gold filled, chased and

A, 28 in. 34.00

B. 28 in. 32.69





Real Ebony TravelingSets Finest Quality Illustrations are Reduced Size. List Prices per Set Complete

218



TRAVELING SET-5 PIECES. Set contains 1 convex back military brush, length 5 inches, width 2½ inches, 11 rows fine quality bristles; 1 cloth brush, length 6% inches, width 1% inches, 8 rows fine quality bristles; 1 hat brush, length 6 inches, 5 rows fine quality bristles; 1 dress-ing comb 6 inches long. All pieces steriling silver mounted. Put up in seal grain leather case, hog grain leather lined. No. 6940 Per set, complete......\$15.82

TRAVELING SET-6 PIECES, Set contains 1 oval hair brush 8½ inches long, 9 rows fine quality bristles; 1 long handled nall brush, 1 tooth brush, 1 pair 4½-inch fine steel nickel-plated scissors and 1 fine quality dress-ing comb 7½ inches long. All