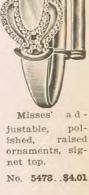

raved; inside c i r cumfrence 5% inches.

173

No. 5475. .\$4.65



Misses adgold justable, filled, polished, carved, raised raised signet.

No. 5482..\$3.44



Child's brace-let, secret joint, gold filled, pol-ished, chased; inside circum-ference 4½ inches.

No. 5489...\$3.33



Child's brace-let, secret joint, gold filled, pol-ished, English finish, chased and engraved; inside circum-ference 5½ inches. No. 5476..\$4.37

M is s es' bracelet, secret joint, gold filled, polished, chased and en-graved; inside cir-cumference 5% inchas inches.

No. 5477..\$3.73

Misses' ad-



Misses' adjustable, gold filled, polished, chased, raised signet top.

No. 5484. .\$1.95



M is ses bracelet, secret joint, gold filled, polished, chased and en-graved; inside circumference 5% inches. No. 5491..\$3.33





Child's ad-justable, gold filled, polished, English finish, chased, raised ornaments, sig-net top.

No. 5485..\$3.09



Child's brace-let, secret joint, gold filled, pcl-ished, engraved; inside circum-ference 4% inches.









Misses' ad-

filled, Roman,

raised polished

No. 5483. .\$3.26

Child's brace-let, secret joint, gold filled, pol-ished, chased; inside c ircum-ference 4%

No. 5490. .\$3.16

inches.

gold

justable,

signet top.

### LADIES' BACK COMBS



Solid gold mounting, polished and rose gold finish, 1 jade, 2 baroque pearls. No. 5493.....\$12.95



Solid gold mounting, rose gold finish, 7 baroque pearls. No. 5496.....\$13.05



No. 5500 \$9.50





......\$8.75



174



Solid gold mounting, green and rose gold finish, 1 baroque pearl. No. 5497 Back comb, each, .......