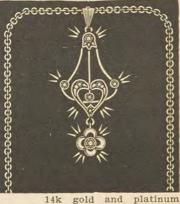

oque pearls, 25 genuine half pearls. No. **1173** 10k......**\$38.12** 





### DIAMOND SET LA VALLIERES AND PENDANTS

Diamonds are of finest white color and very brilliant

#### All mountings are hand made and finely finished



All platinum pendant and chain, graduating circles, 3 nicely matched diamonds.

No. 1174 ......\$75.35



1 fine diamond, 21 genuine half pearls, 2 fine baroque pearls, lace effect. No. 1178 14k.......\$53.19



1 fine diamond, 1 genuine whole pearl, 14 genuine half pearls, 1 baroque pearl. No. 1182 14k......\$51.42





1 fine diamond, 2 baroque pearls, rose finish.

No. 1179 10k.....\$31.03



1 fine diamond, 1 fine whole pearl, 21 genuine half pearls, 1 baroque pearl. No. **1183** 14k.......**\$51.42** 



chain, 2 fine white diamonds.

No. 1176 .....\$85.10



LIST PRICES EACH

LaValliere platinum chain, 8 fine white diamonds, 3-16 ct.

No. 1177 .....\$127.65



1 fine diamond, 2 fine whole pearls, 11 genuine half pearls. No. **1180** 14k......**\$53.19** 



1 fine diamond, 1 baroque pearl, English finish. No. **1184** 10k......**\$23.05** 



1 fine diamond, 1 baroque pearl, 22 genuine half pearls. No. **1181** 10k......**\$45.21** 



1 fine diamond, 18 genuine half pearls, 2 baroque pearls. No. **1185** 14k.....**\$47.87** 





Diamonds used are of finest white color and very snappy. Mountings are all hand made and finely finished. List Prices Each.







1 fine diamond, 3 baroque pearls, 15 genuine half pearls. No. 1188 14k......\$46.10



1 fine diamond, 1 genuine amethyst, 1 baroque pearl, 14 genuine half pearls. No. **1189** 14k.....