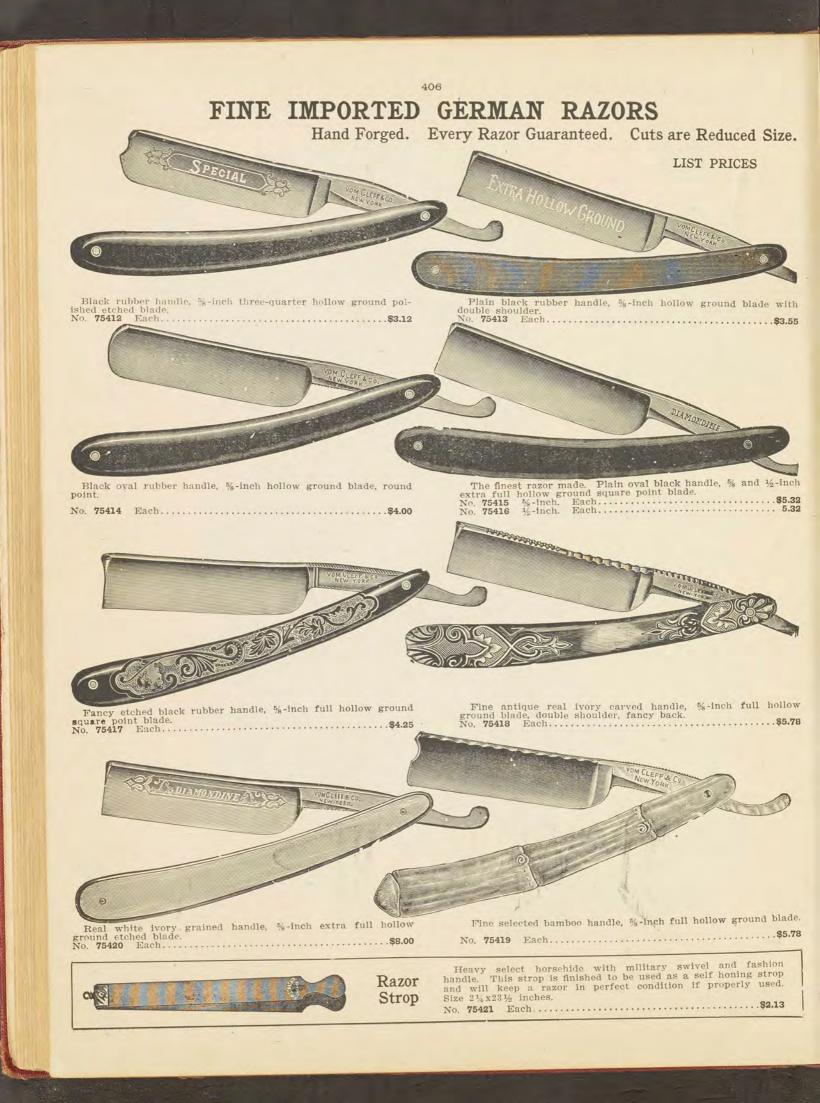

y razor automatically stropping itself without removing blade or any part.

#### PRICES EACH

The Auto-Strop razor is far quicker and handier than a no-stropping razor.

A Quick Shaver A Time Saver

A Blade Saver

Easy selling and every sale makes an enthusiastic customer.

The most delightful shave is the shave the head barber gives you. You can get that identical delightful head-barber shave with the Auto-Strop Razor because it is simply the same edge that the head barber uses, only it is ingenuously constructed so that a novice can strop it as expertly as the head barber, and can shave with it as expertly as the head barber, and can't cut himself.



Strops, shaves and cleans without detaching blade.



#### THE "SANITARY" (Patented)

partments. No. 75407. Complete set. .....\$20.92







Extra lamp drop tubing per foot..... .18

### EXTRA GLOBES

No. 97 half frosted globes for R-7, R-11 and R-12 lamps per dozen .....\$ 7.09 Arcolite, upright mantles, per dozen..... Inverted rag mantles, per dozen..... No. 77 opal 18-inch shades for R-7 and R-4 lamps, 8 51 4.72 .... 35.46 each \$3.90, per dozen ..... Extra 1½-in. or 2-in. tees, each..... Extra 1½-in. or 2-in. crosses, each..... 1.24 2.23 Extra couplings, per pair ..... 1.17



## 408 The Yale Special Hollow Wire System



CAN BE CONNECTED TO ANY HOLLOW WIRE SYSTEM PERMITTED BY ALL INSURANCE UNDERWRITERS

We show above the wonderful single and double inverted lamps, the most perfect and

We show above the wonderful single and double inverted lamps, the most perfect and absolutely satisfactory lamps on the market. The lig