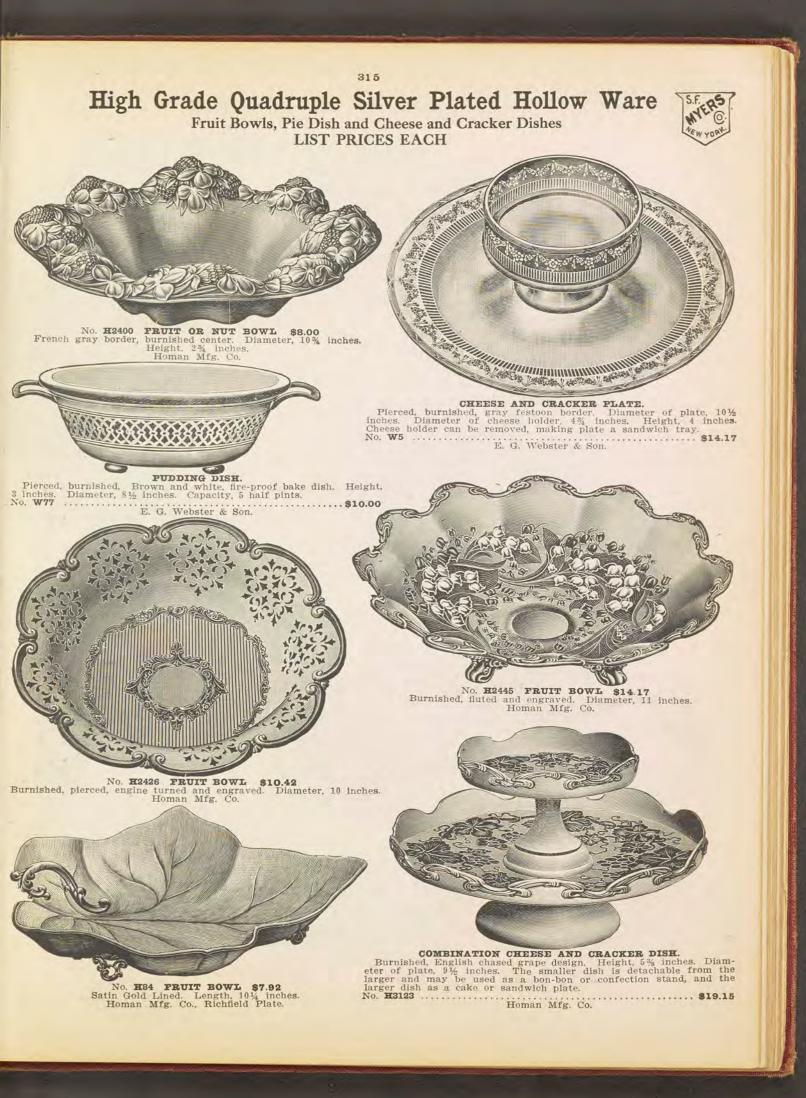

uadruple Silver Plated Hollow Ware WATER SETS AND JUGS

LIST PRICES





No. **H456 JUG \$20.00** English chased grape design, burnished. Height 10¼ inches. Homan Mfg. Co.



No. **W20 JUG \$4.58** Cut glass effect. Capacity 2 quarts. Height 11¼ inches. E. G. Webster & Son.





# High Grade Quadruple Silver Plated Hollow Ware

Sandwich or Cake Plates

List Prices Each



No. **H3136 \$8.33.** Burnished. Pierced. Diameter, 10¼ inches. Homan Mfg. Co.



No. **H2991 \$10.00.** English chased, grape design, burnished. Diameter, 10½ inches. Homan Mfg. Co.



No. **H3121 \$7.50**. Burnished. Engraved. Diameter, 10½ inches. Homan Mfg. Co.



No. **W37 \$5.83.** Glass Bottom Cut Glass Effect. Pierced. Burnished Silv r Rim. Applied Gray Wreath Trimming. Diameter, 10% inches. E. G. Webster & Son.















No. 346-85 Alcolite burner, chafing dish; diameter, 9½ inches; capacity, 3 pints. Nickel plated......\$25.35
No. 346-85C Same, solid copper.... 25.35

 3

No. 1050 Fork. Nickel silver, silver plated, ebony handle.....\$3.72

No. 1050 Spoon. Nickel silver, silver plated, ebony handle....\$3.72

3

60











# <section-header><section-header><section-header><section-header><section-header>

No. WX8 Communion Service, set of 6 pieces, 1 flagon, 1 bowl, 2 goblets, 2 plates, silver lined......per set \$40.00 No. WX8 Communion Service, set of 6 pieces, 1 flagon, 1 bowl, 2 goblets, 2 plates, gold lined......per set \$44.50 Single pieces sold at prices quoted. No. WX8 Flagon, height 12 inches, capacity 3 pints. ....\$15.83 No. WX8 Plate, satin center, diameter 9% inches.....\$4.1