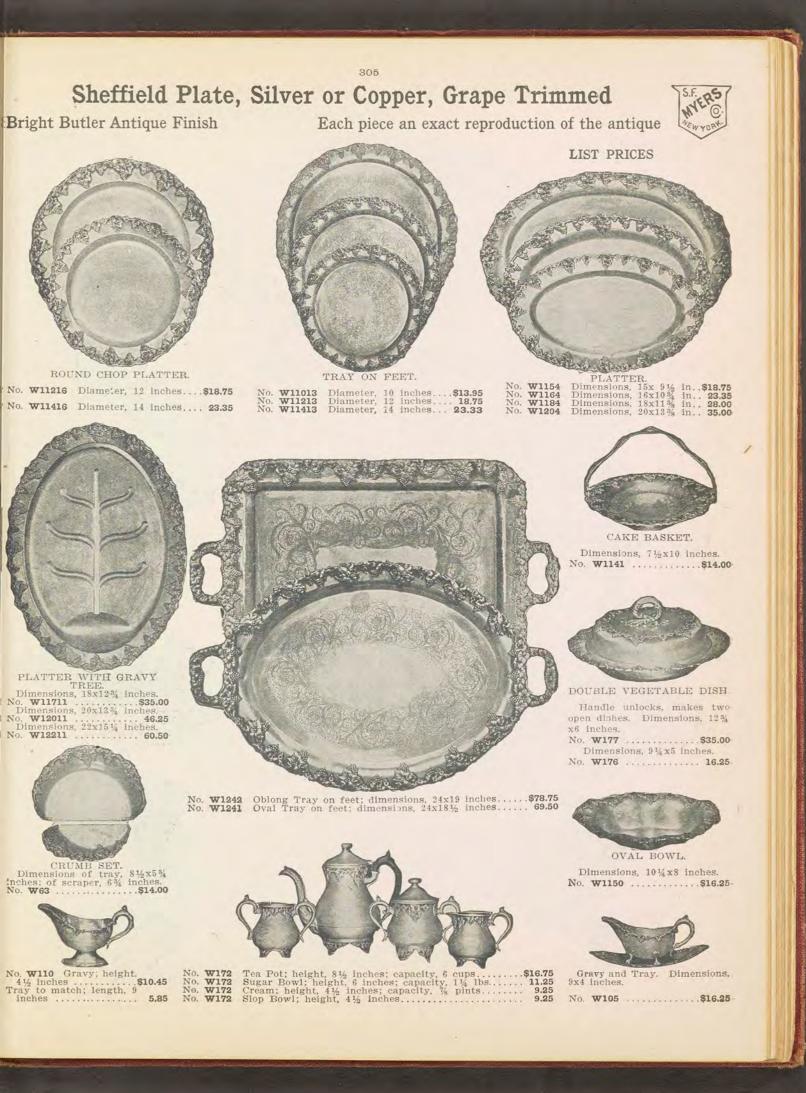

Oyster ...\$6.67 69982 Oyster ...\$6.67 69982 Cream .\$14.33 69985 " gilt. 21.67 69986 Gravy ....\$1.15 69986 Medium 50.84 69989 " gilt. 24.13 Knives. 69991 Pie ....\$25.85 69992 " gilt. 35.80 Spoons. 69993 Corlee ...\$4.33 69994 " gilt. 7.66 69995 Orange ....635 69996 " gilt. 10.67 69998 " gilt. 34.85





....\$10.09

Illustrations are reduced size LIST PRICES PER SET

NIG

24











# HIGH GRADE CARVING SETS

304

Put Up in Silk Lined Dome Top Fancy Boxes



3-piece Carving Set, stag handles, 9-inch blade. No. 70106 ......\$5.67



3-piece Carving Set, selected natural stag tip handles, 9-inch blade.

No. 70110 .....\$12.25

Pariane Cerrine Set







3-piece Carving Set, fine carved ivory grained celluloid handles, 9-inch blade. No. 70112 ......\$14.90

## LIST PRICES PER SET











## EXTRA QUALITY QUADRUPLE SILVER PLATED TEA WARE

Manufactured and Guaranteed by E. G. Webster & Son

List Prices



 

 No. W169
 Tea Set, 6 pieces.
 Burnished, gray festoon trimming. Complete set, as illustrated.
 \$86.67

 No. W169
 Tea Set, 5 pieces.
 Without tray.
 Separate pieces can be furnished at the following prices:
 No. W169

 No. W169
 Tea Pot. Height, 7 inches. Capacity, 7 half
 No. W169
 Cream Pitcher. Gold lined. Height, 5¼ inches.
 7.90

 No. W169
 Tea Pot. Height, 5¾ inches. Capacity, 6 half
 No. W169
 Spoon Holder. Gold lined. Height, 4 inches.
 7.90

 No. W169
 Sugar Bowl. Height, 5¼ inches. Capacity, 1½
 11.67
 No. W169
 Butter Dish to match. Height, 4½ inches.
 14.16

 Ibs.
 9.20
 No. W169
 Syrup and Plate to match. Height, 5 inches.
 12.10

 No. W169 Susa. lbs