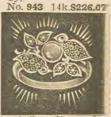

fine diamond, ruby eye, rose finish.

3 fine diamonds,

Roman finish.

No. 908 10k. . \$48.73

3 carefully matched diamonds, 2 ct., finest white color.

No. 914 14k\$1141.80

5 carefully matched diamonds, 1 ct., finest white color. No. 920 J4k.\$297.86