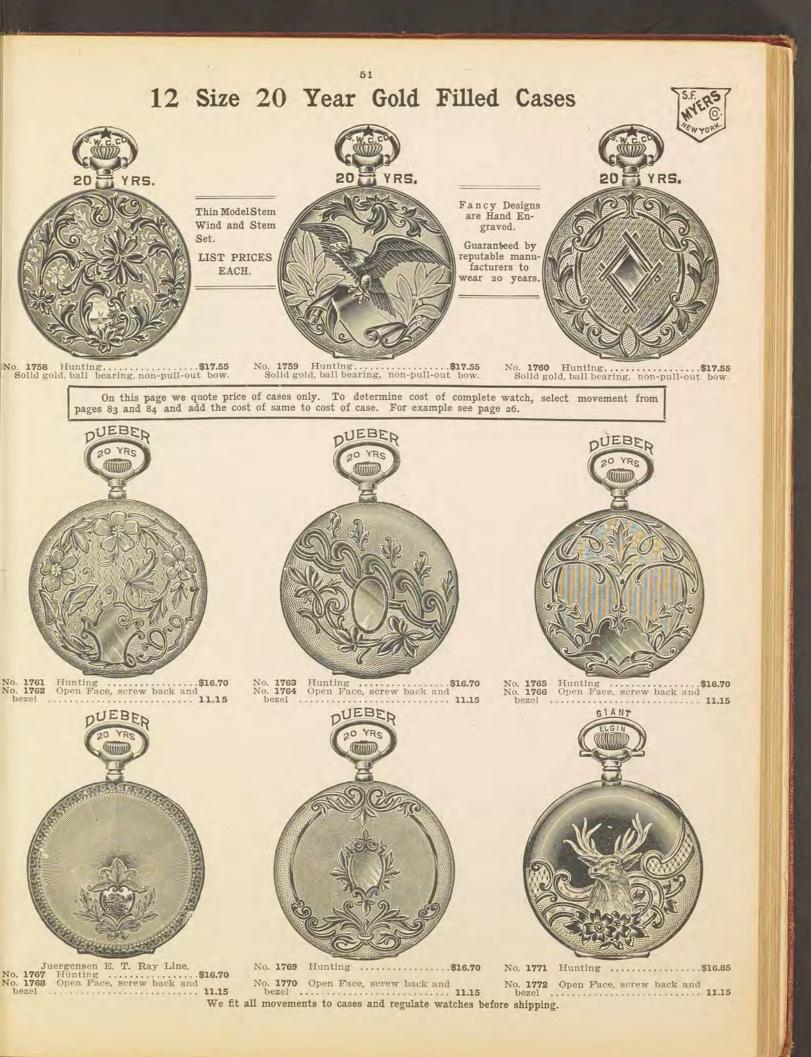

1699
 Open Face, screw back and bezel
 10.35



On this page we quote price of cases only. To determine cost of complete watch, select movement from pages 80 to 82 and add the cost of same to cost of case. For example see page 26.









# 16 Size 10 Year Gold Filled Cases

Stem Wind and Stem Set.

LIST PRICES EACH.

Guaranteed by reputable manufacturers to wear 10 years.

We fit all movements to cases and regulate watches before shipping.

48





Guaranteed 10 years.

Our great mercantile resources; our wide trade connections of long years; our extensive factories; our close relations with other manufacturers; our direct European connections; our endless stocks and our modern methods are the reasons for our having so many satisfied and steady customers in every nook of the world.













No. 1795 Hunting .....\$25.85



No. 1796 Hunting .....\$25.85

Guaranteed 25 years.

DUEBER



Engine turned shield, war-ranted 20 years. No. 1797 Hunting .....\$12.23 Warranted 25 years. No. 1798 Hunting .....\$18.45 ...\$12.23

SPECIAL PRICE WATCHES

GUARANTEED 25 YEARS Complete \$31.85 Assorted Designs Solid Gold Bows Hand Engraved



Bassine, plain polished, war-ranted 20 years. No. 1799 Hunting .....\$12.23 Warranted 25 years. No. 1800 Hunting .....\$18.46

Guaranteed 25 years. SPECIAL VALUES IN 6 SIZE HUNTING 14k GOLD FILLED COMPLETE WATCHES. Cases made of two outer plates of 14k solid gold and not to lose their original fine color. Solid gold bow.



Complete with Hampden 7-jewel nickel movement. No. 1301.....\$31.85



Complete with Hampden 7-jewel nickel movement. No. 180