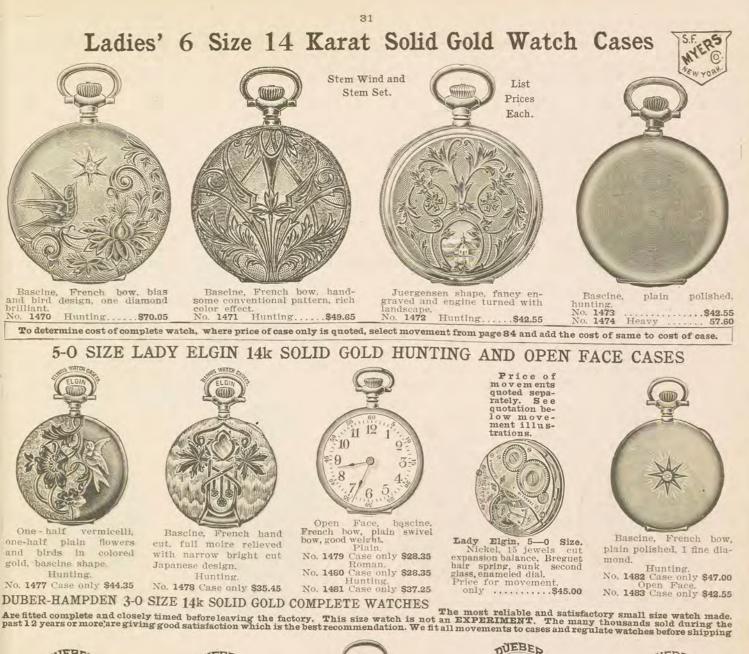

ne cost of complete watch, select movement from pages 83 and 84 and add the cost of same to cost of case. For example see page 26.

We fit all movements to cases and regulate watches before shipping.



Bascine, plain polished, French bow.

No. 1467 Hunting, medium .....\$62.05 .... 73.25 No. 1468 Hunting, heavy . No. 1469 Hunting, extra heavy .... 97.50

Plain cases furnished in satin or Roman finish when desired.

Engine turned, Juergensen, French bow, center shield.

| No. | 1456 | Hunting. medium\$68.40       |
|-----|------|------------------------------|
| No. | 1457 | Hunting, heavy 73.25         |
| No. | 1458 | Hunting, extra heavy 91.30   |
| No. | 1459 | Open Face, medium 59.40      |
| No. | 1460 | Open Face, heavy 73.25       |
| No. | 1461 | Open Face, extra heavy 83.35 |







Plain polished, star and crescent design, medium weight, 6 fine cut diamonds.

#### Hunting Style.

Case complete with following movements: No. 1484 7-jewel Molly Stark ...\$118,25 No. 1485 15-jewel Dia-dem ....\$127,30 No. 1486 17-jewel The No. 400..\$136,17



Bascine, fine hand engraved, heavy weight.

#### Hunting Style.

Case complete w. following movements: with No. 1487 7-jewel Molly

Stark ... \$72.35 No. 1488 15-jewel Dia-dem .....\$81.40 No. 1489 17-jewel The No. 400...\$90.25



Description of Hampden movements. Hunting or open face. The Molly Stark — Nickel, 7 jewels, Breguet hair spring. The Diadem—Nickel, 15 jewels, raised gold settings, Breguet hair spring.

The No. 400—Nickel, 17 jewels, adjusted raised gold settings, Breguet hair spring.

Bascine, fine hand en-

graved