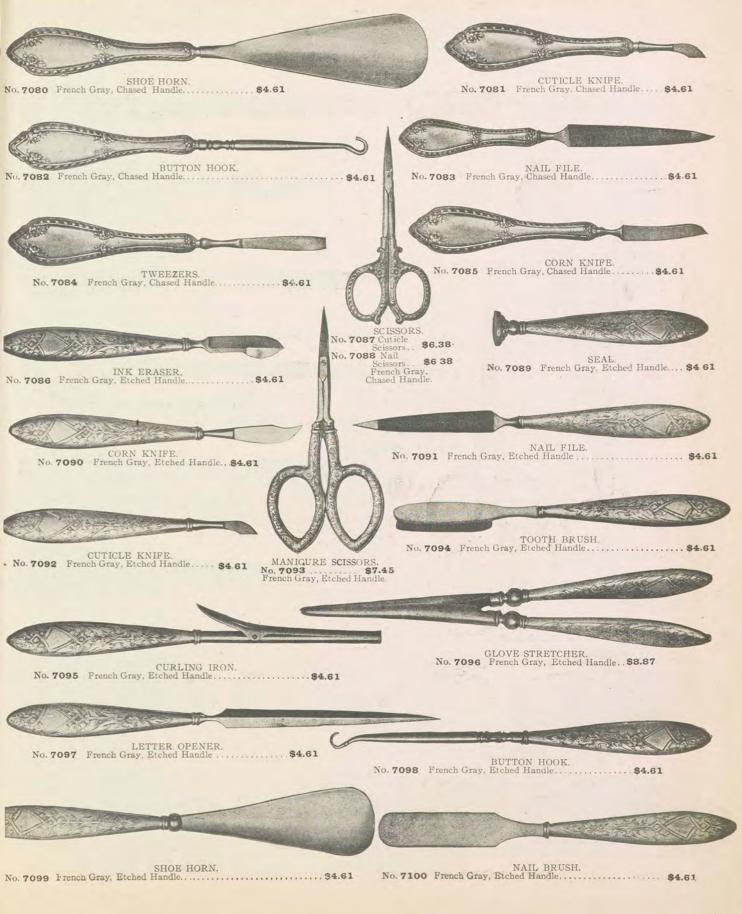

cloth brush, length 7 inches, 9 rows bristles; one pair military brushes, length 4½ inches, 13 rows bristles, length of comb 7½ inches. Put up in lined moire covered case.



No. 7077. \$24.47 Satin center, French gray border, polished edges, 1 pair military brushes, length 5 inches, 13 rows bristles, length of comb 7½ inches. Put up in silk lined moire covered hinged case.



No. 7079......\$29.28

Polished, engine turned and engraved; one pair military brushes, length 5 inches, 15 rows bristles, length of comb 7½ inches. Put up in silk lined moire covered hinged case. Sterling Silver Novelties. Handles Guaranteed Sterling 925-1000 Fine, with Best Steel Pars. Illustrations 239 Are One-Half of Actual Size, the Articles Being Twice the Length and Width of Cuts 239 Shown, List Prices Each.









# Solid Gold and Sterling Silver Novelties.

Pocket Knives, Cigar Cutters, Etc. Illustrations are Exact Size. List Prices Each.



244 .

Sterling Silver Ware. Guaranteed Sterling 925-1000 Fine. Illustrations are One-Half of Actual Size, the Articles Being Twice the Height and Width of Cuts Shown. List Prices Each.





COLD CREAM IAR. No. **7194** ......**\$7.05** No. **7195** Smaller. **4.79** French Gray, Etched. Cut Glass.





COLD CREAM JAR. No. 7197 \$401 No. 7199 \$4.01 No. 7198 Smaller. 2.23 No. 7200 Smaller. 2.23 French Gray, Chased, Cut Glass. Cut Glass.









PUFF BOX. 

\$7.09



COLD CREAM JAR. No. 7208 ...... \$2.83 No. 7209 Smaller. 2.66 French Gray, Chased. Polished Shield. Rock Crystal Glass.











### 245 STERLING SILVER NOVELTIES

Silver Parts Guaranteed