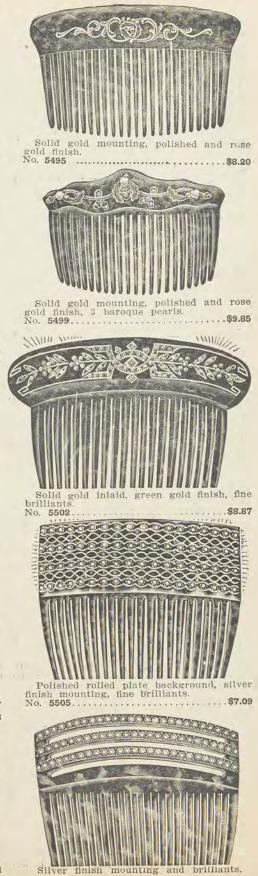

rcum-ference 4%

No. 5490. .\$3.16

inches.

gold

justable,

signet top.

### LADIES' BACK COMBS



Solid gold mounting, polished and rose gold finish, 1 jade, 2 baroque pearls. No. 5493.....\$12.95



Solid gold mounting, rose gold finish, 7 baroque pearls. No. 5496.....\$13.05



No. 5500 \$9.50





......\$8.75



174



Solid gold mounting, green and rose gold finish, 1 baroque pearl. No. 5497 Back comb, each, .......\$14.55 No. 5498 Side combs, per pair, .... 15.65



Gold filled mounting, rose and green gold finish, 3 brilliants. No. 5501 ......\$4.00



Polished rolled gold plate background, raised white metal settings, fine brilliants. No. 5504.....



Fine Imitation Tortoise Shell. Illustrations shown are one-half size. The Latest Patterns. Quality Guaranteed. List Prices Each



No. 5508.....\$6.13





### Fancy Barrettes, Fine Imitation Tortoise Shell LIST PRICES EACH. The Latest Patterns.

177



22k solid gold inlaid, Roman, amethysts, topaz nd fine brilliants; size 4½x1% inches. and No. 5543 ......\$5.60



......\$4.85



Silver finish mounting, fine brilliants; size 31/2 x1 1/4 inches. No. 5548 ..... 



22k solid gold inlaid, Roman, fine brilliants; size 4¼x1% inches. No. 5546 .....\$1.30



Gold filled, Roman, 8 brilliants. No. 5549 .....\$2.05 10K AND 14K SOLID GOLD THIMBLES

LIST PRICES EACH.





MANAN IN MAN IN MIMMAN

22k solid gold inlaid, Roman, fine brilliants; size 4¼x1% inches. No. 5547 ......\$5.05



Silver finish mounting, fine brilliants; size 31/4 x inches. 



10k.\$13.05 14k. 14.90 5551 5552



5553 5554



5557 10k.\$9.30 5558 14k. 11,