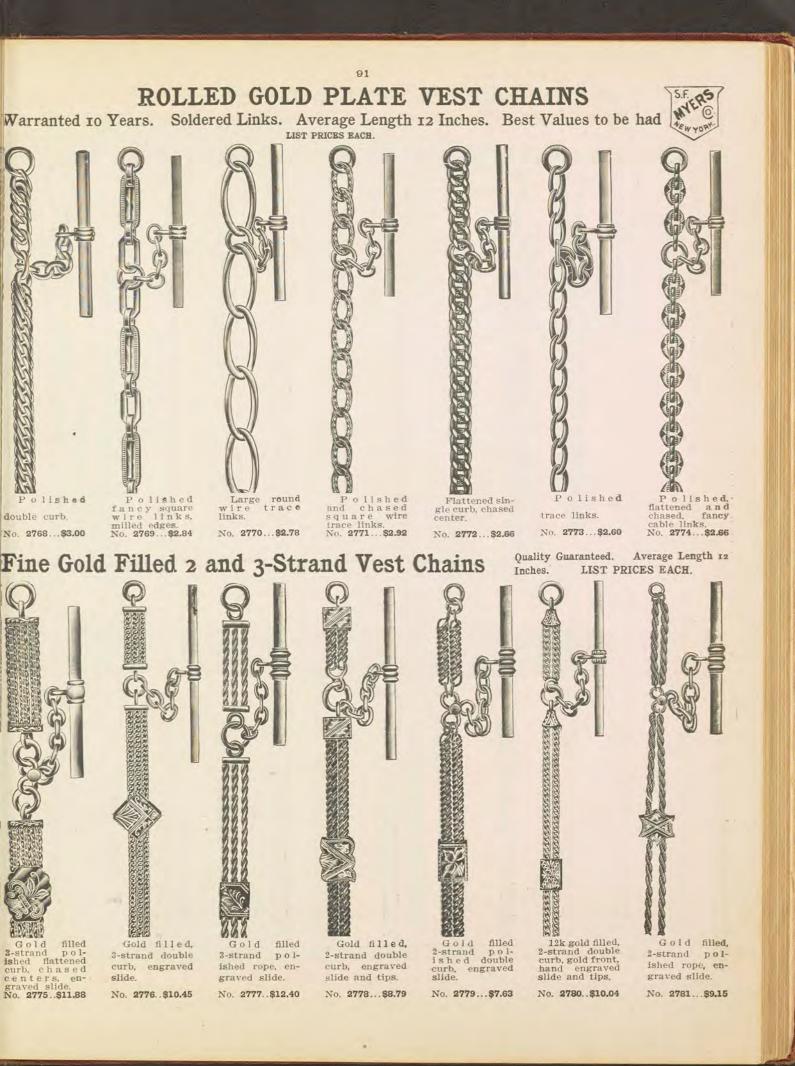

ATE VEST CHAINS

Warranted 10 years, soldered links. Average length 12 inches. The best values to be had. LIST PRICES EACH.





Polished fancy flattened open links. No. 2754...\$2.66

Polished knife edge, square links. No. 2755...\$2.78



Polished plain and chased open curb links. No. 2756...\$2.66

Heavy rope.

Polished round wire links. No. 2758...\$2.66 No. 2757...\$2.55

Polished flattened double curb.



No. 2761...\$3.00



Polished and flattened fancy links. No. 2763...\$2.84

Polished, chased heavy single curb. .

No. 2764...\$2.66 Our goods are guaranteed. You get every protection.







Polished and chased fancy links. No. 2766...\$3.00



flattened and chased single curb. No. 2765...\$2.55

No. 2760...\$2.84



Polished, plain and fancy twisted wire links. No. 2767...\$2.84



# Bargains in Fine Gold Filled Vest Chains Every one a seller. Sold only in full dozens. Each chain Selected for its merit. Full length gent's vest. Quality guaranteed as represented. List Prices Per Dozen, as shown.



















## 101 FINE BLACK SILK RIBBON FOB CHAINS SOLID GOLD MOUNTINGS List Prices Each AVERAGE LENGTH 61/2 INCH List Prices Each AVERAGE LENGTH 61/2 INCHES





F

Solid gold trimmings, rose gold finish. signet charm. No. 2882 .....\$20.85



Solid gold trimmings, polished English finish charm, pierced, raised center. No. 2886 ...\$14.88

Solid gold trimmings, polished English finish, charm engine turned. No. 2881 .....\$21.88

Solid gold trimmings, rose gold finish, chased Masonic emblem charm. No. 2890 ......\$18.60



Solid gold trimmings, polished, English fin