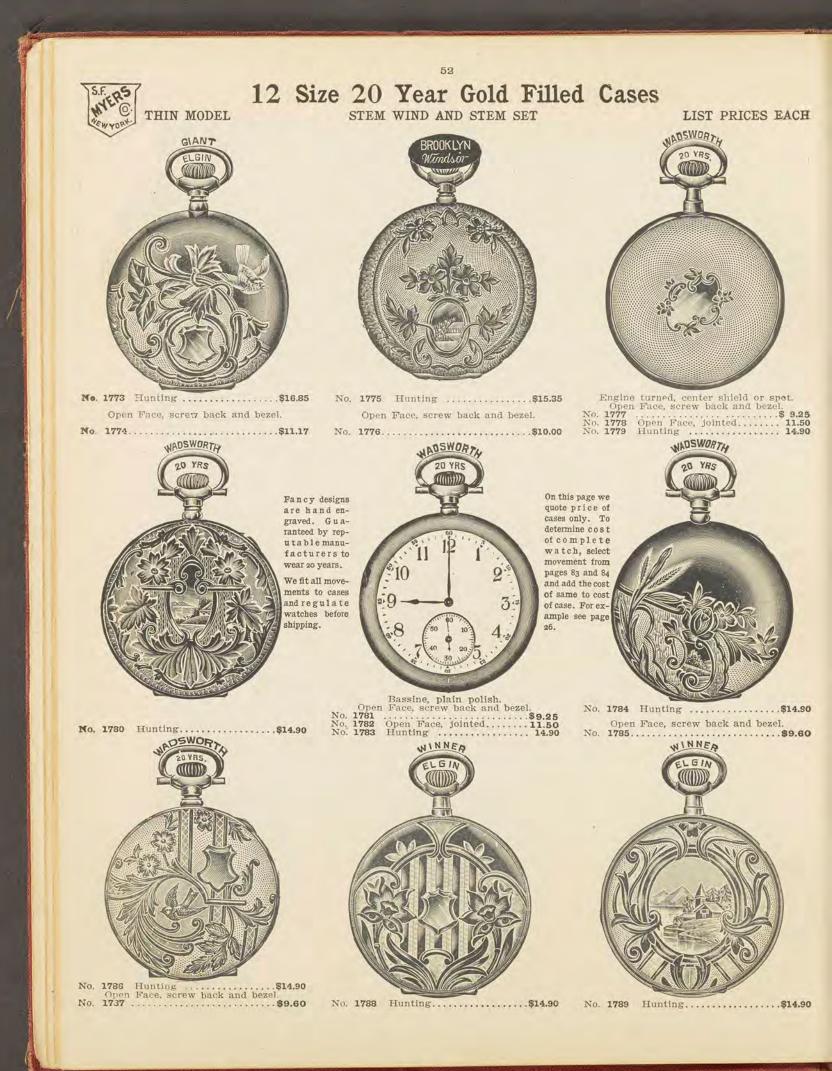

99
 Open Face, screw back and bezel
 10.35



On this page we quote price of cases only. To determine cost of complete watch, select movement from pages 80 to 82 and add the cost of same to cost of case. For example see page 26.









# 16 Size 10 Year Gold Filled Cases

Stem Wind and Stem Set.

LIST PRICES EACH.

Guaranteed by reputable manufacturers to wear 10 years.

We fit all movements to cases and regulate watches before shipping.

48





Guaranteed 10 years.

Our great mercantile resources; our wide trade connections of long years; our extensive factories; our close relations with other manufacturers; our direct European connections; our endless stocks and our modern methods are the reasons for our having so many satisfied and steady customers in every nook of the world.













No. 1795 Hunting .....\$25.85



No. 1796 Hunting .....\$25.85

Guaranteed 25 years.

DUEBER



Engine turned shield, war-ranted 20 years. No. 1797 Hunting .....\$12.23 Warranted 25 years. No. 1798 Hunting .....\$18.45 ...\$12.23

SPECIAL PRICE WATCHES

GUARANTEED 25 YEARS Complete \$31.85 Assorted Designs Solid Gold Bows Hand Engraved



Bassine, plain polished, war-ranted 20 years. No. 1799 Hunting .....\$12.23 Warranted 25 years. No. 1800 Hunting .....\$18.46

Guaranteed 25 years. SPECIAL VALUES IN 6 SIZE HUNTING 14k GOLD FILLED COMPLETE WATCHES. Cases made of two outer plates of 14k solid gold and not to lose their original fine color. Solid gold bow.



Complete with Hampden 7-jewel nickel movement. No. 1301.....\$31.85



Complete with Hampden 7-jewel nickel movement. No. 1802.