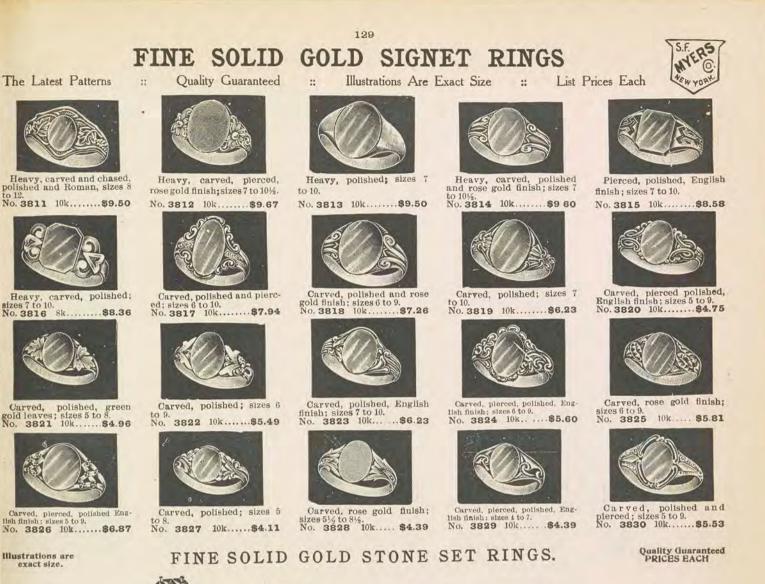

1. No. 3799 10k.....\$11.34 and



Heavy, pierced, pol-ished, English finish; sizes 8 to 11. No. 3804 10k......\$11.16



Heavy, carved, pierced, rose gold finish; sizes 7 to 10. No. 3809 10k.....\$10.06



Extra heavy, Roman and sizes 8 to 12. No. 3780 10k... carved, polished; \$19.11



Extra heavy, polished, carved; sizes 8 to 12. No. 3785 10k.....\$14.32



Extra heavy, polished and sizes 8 to 11. Roman; sizes 8 to 11. No. 3790 10k.....\$13.57



Heavy carved and chased, polished; sizes 8 to 12. No. **3795** 10k.....**\$12.76** 



Heavy carved, pol-ished green gold leaves; sizes 7 to 10<sup>1</sup>/<sub>2</sub>. No. 3800 10k.....\$11.34



Heavy carved, pol-ished and Roman; sizes 8 to 11. No. 3805 10k.....\$10.92



Carved, polished; sizes 71/2 to 101/2. No. 3810 10k..... \$9.50









Extra heavy, carved Roman mounting, 3 fine rubies; sizes 8 to 12. No.3831 10k \$26.41



Extra heavy, polished mounting, 1 ruby; sizes 6 to 10. No.383710k\$14.89



Polished mounting, 1 ruby; sizes 7 to 11. No.3843 10k \$12.48



Extra heavy, pollshed, chased mounting, 1 topaz; sizes 7½ to 10½. No.383210k \$19.53



Extra heavy, polished, chased ca mounting, 1 ruby; sa sizes 8 to 11. No.3838 10k \$15.17



Heavy R o m a n mounting, 1 ruby; sizes 7 to 10%. No.3844 10k \$11.16



Extra heavy, carved and chased, green gold leaves, real bloodstone; sizes 8 to 12. No.3833 10k \$18.15



Heavy polished, carved mounting, sardonyx; sizes 7 to 11. No.383910k \$14.32



Polished. English finished, amethyst; sizes 7 to 11. No.3845 10k \$11.16



Extra heavy, pollshed, carved mounting, green gold