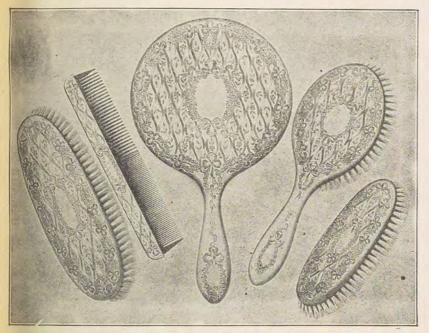

ush and comb; illustration one-fourth size. No. 6972 Per set.....





3-PIECE MILITARY SET. Water silk, burnished, engine turned and engraved; one pair military brushes, length 4½ inches; comb 7½ inches long; in satin lined box. 6974 Per set.....\$14.47 No.

3-PIECE MILITARY SET.

Burnished, one pair military brushes, length 4 11/16 inches; comb 75% inches long. No. 6975 Per set.....\$14.47



3-PIECE TOILET SET. Combination French gray burnished finish, fine 54-in. beveled mirror, length 94 in.; hair brush 84 in. long, 13 rows fine qual-ity bristles; comb 74 in. long. No. 6976 Per set......\$13.30







### 3-PIECE TOILET SET.



## HIGH GRADE QUADRUPLE SILVER PLATED TOILET WARE

Newest Patterns in Engine Turned and Engraved. Plated on Hard White Nickel Silver LIST PRICES PER SET

225



5-PIECE TOILET SET. brush, comb, cloth and hat brushes. In satin lined box.



6-PIECE TOILET SET. Combination gray and bright finish; raised orna-ments. Mirror, hair brush, comb, cloth and hat brushes and puff jar. Illustration one-fourth size. No. 6986 Per set ......\$330.60





# HIGH GRADE QUADRUPLE SILVER PLATED TOILET WARE

226



Newest patterns in engine turned andengraved. Guaranteed first quality silver plated on hard white nickel silver.

PRICES PER SET



5-PIECE TOILET SET. Silver waves. Thin model, burnished, engine turned and engraved. Mirror, hair brush, comb, cloth and hat brushes. In satin lined box. No. 6990 Per set





14-PIECE MANICURE SET.



# Sterling Silver Toilet Ware.

227

Guaranteed Sterling 925-1000 Fine. Illustrations are One-Half of Actual Size, the Arti