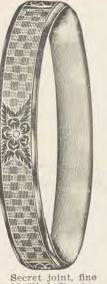

3 fine diamonds, genuine tur-1 quoise. No. 955 14k. . \$71.81

fine diamonds, ne baroque 2 fine diamond 1 fine baroqu pearl, rose finish. No. 961 10k. \$53.19

2 fine diamone

DIAMOND SET BRACELETS Diamonds are of finest white color, perfect cut and very brilliant. Mountings hand made, finely finished with joint and secret catches. LIST PRICES EACH