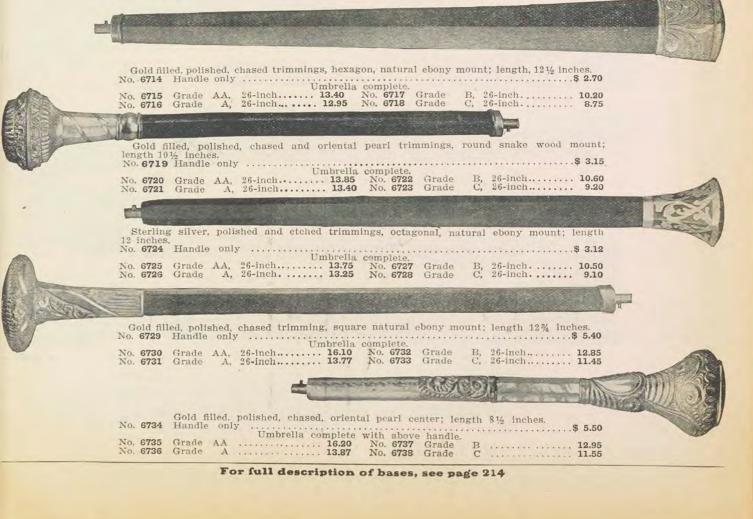

get out of order. The steel pin is riveted through the steel rod, which makes the most secure interchangeable handle on the market. The steel burr on the base fits into this pin securely, making the most rigid complete umbrella to be had. All that is necessary to detach handle is to turn the knurled collar on the burr until it drops in position, when the handle can be detached. You don't have to pry the ribs apart and break your finger nails pressing springs to release the handle, besides the burr and collar are well finished and much better appearing than the spring detachable feature. You can use as many handles as desired for the same umbrella. The instantaneous detachable feature enables you to remove the handle, preventing the loss of the umbrella.

No Springs, No Screws, No Levers,







## The Latest Gents' Improved Perfect Interchangeable Handles and Umbrellas Patented.

PRICES EACH. ILLUSTRATIONS ARE ONE-HALF SIZE. QUALITY GUARANTEED.

216

All handles furnished with fine silk cord and tassels. We use only a fine grade of silk in our covers which will wear and give entire satisfaction. FOR FULL DESCRIPTION OF BASES SEE PAGE 214.

Sterling silver mounting, etched, oxidized, natural ebony. No. 6837 Handle only .... \$2.69

## Umbrellas Complete.

With above handle. No. 6838 Grade AA, 26 in.\$13.40 No. 6839 Grade A, 26 in. 12.95 No. 6840 Grade B, 26 in. 10.15 No. 6841 Grade C, 26 in. 8.70 No. 6842 Grade AA, 28 in. 14.80 No. 6843 Grade A, 28 in. 12.00 No. 6844 Grade B, 28 in. 10.80 No. 6845 Grade C, 28 in. 9.20

| Natural stag, gold filled,<br>lished, chased mountings