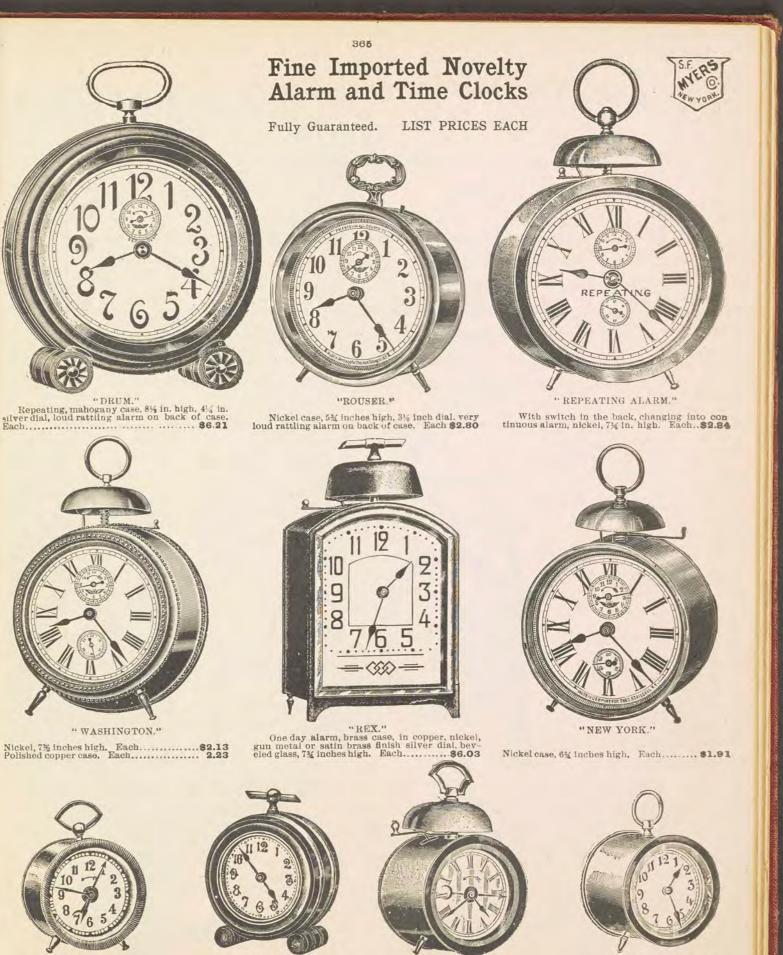

inches wide. Designed for motor car and motor boat use; has a heavy pol-ished cast brass offset case and is dust and water-proof. The dial, which is 3 inches in diameter, is of porcelain with black Arabic figures.



LOS SANTOS-\$9.65.

Solid oak case, Flemish finish; 6-inch wood dial with brass hands and numerals; 8-day, half-hour strike, cathedral gong; height, 13¼ inches; width, 12¼ inches.



LOS ALAMOS \$9.65. Solid oak case, Flemish finish; 6-inch wood dial with brass hands and numer-als; 8-day, half-hour strike, cathedral gong; height, 14½ inches; width, 11¾ inches.

LOS BARRIOS-\$9.65. Solid oak case, Flemish finish; 6-inch wood dial with brass hands and numerals; 8-day, half-hour strike, cathedral gong; height, 13½ inches; width, 11½ inches.

REAL MARKEN

PERIOD NO.















"DARLING" ALARM. Brass case, 3¼ inches high, in nickel, gilt, brushed brass, copper, silver or gun metal finish, 3 inch dial, loud alarm on back of case.

Each  "MIDGET" ALARM. No. 1307. 4 inches high, 2 inch dial, in nickel, brushed brass, copper or gun metal, beveled glass.

Each ..... \$3.55

"MIDGET" TIME CLOCK. No. 1304. Nickel, brass, copper, gun metal finish, 2 inch dial, flat

rim in front of case. Each ..... \$1.60



366

### TO THE TRADE:

Optical Goods such as we display are in every way protected by the makers, as well as our guarantee, as to quality. We display only such articles as are staple and in popular demand.

Towards the relief of the large portion of our country's population that is suffering from deafness many inventions have been extended. We display a few of the