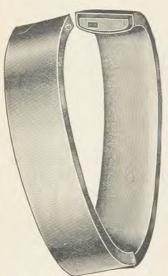

shed, English fin-ish, engine turned and engraved; in-side circumference 74 inches. No. 5435.....\$9.96



Secret joint, gold filled, pol-ished, engraved, bevel edge; inside circumference 7½ inches. No. 5436.....\$9,96 Secret joint, gold filled, pol-ished, English fin-ish, chased and en-graved; inside cir-cum ference 71/2 inches. No. 5437.....\$9.29



Secret joint, gold filled, pol-ished and Roman basket weave pat-tern; inside cir-cumference 74 inches inches No. 5438.....\$6.32



Secret joint, polished, English finish, chased and engraved; inside circumference 6% inches. No. 5439....\$5.96 Secret joint, gold finish, pol-ished, chased and engraved; inside circumference 7 inches.

No. 5440....\$6.32







## 171 FINE GOLD FILLED BRACELETS

### Quality Guaranteed

### The Latest Patterns







Secret joint, gold filled, Roman; inside cir-cumference 7½ inches. No. 5442......\$11.10

List Prices Each



Secret joint, gold filled, polished, Roman center, raised signet top; inside circumference 7½ inches. \$12.38





Secret joint, fine gold filled, polished English finish, 3 topaz; in-side circumference 7 inches.

No. 5448....\$18.60



Secret joint, fine gold filled, polished and Ro-man chased, 1 amethyst: inside circumference 7 inches. No. 5449...\$17.13



Secret joint, gold filled, pol-ished, 1 amethyst; inside circumfer-ence 7½ inches.

No. 5450....\$12.09

Secret joint, gold filled, pol-ished and green gold finish, 1 co-ral; inside circum-ference 714 inches.

No. 5451....\$8.93



Secret joint, finest gold filled, polished, en-graved, 3 garnets; inside circumfer-ence 7½