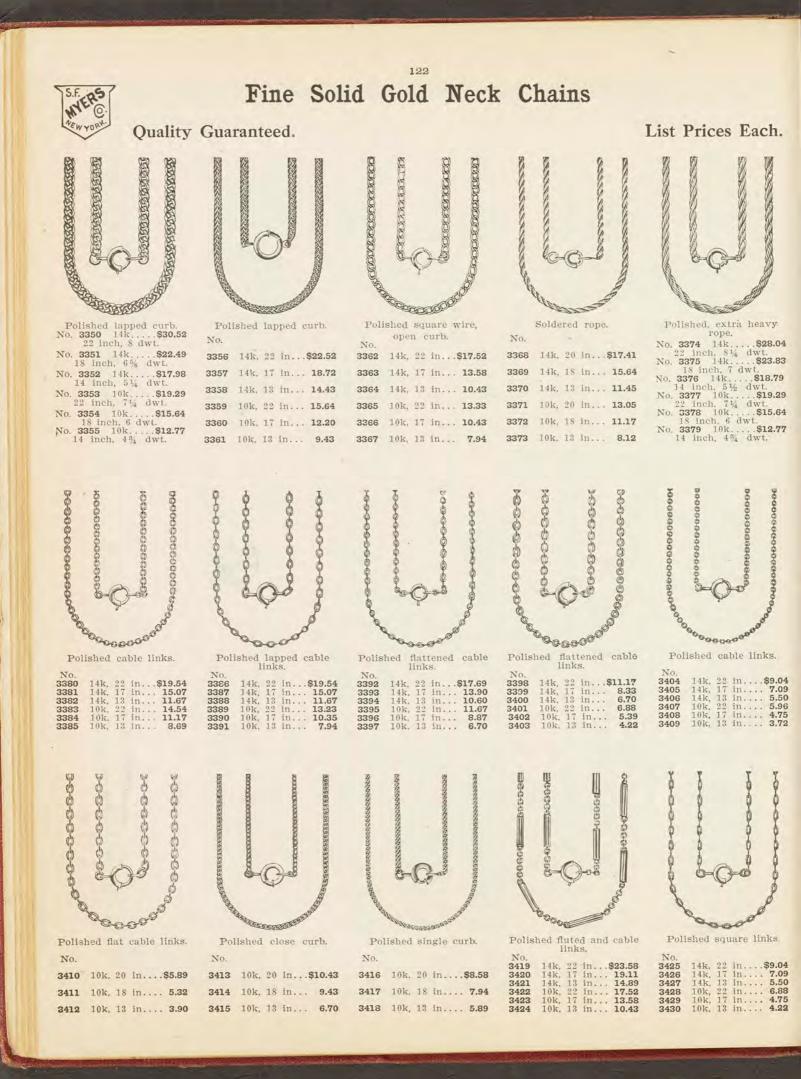

s and 2 French pearls; length, 15 inches. Non-tarnishable. No. 3323.....\$14.51



Platinide cable link chain and pendant, 2 sapphires, 1 whole pink pearl, 1 baroque pearl, 9 brilliants; length, 15 inches

Platinide cable link chain and pendant, fine brilliants; length, 15 inches. Non-tarnishable. No. 3315.....\$14.15



Sterling silver cable link chain, platinide pen-dant, 14 fine brilliants: length, 15 inches.

No. 3320..... ....\$7.80



Sterling silver cable link chain and pendant, 1 ruby, 30 brilliants: length, 15 inches.

No. 3325.....\$9.04

No. 3318.....\$10.21









Sterling silver cable link chain and pendant, fine brilliants; length 15 inches.



Sterling silver cable link chain and pendant, fine brilliants, 1 topaz, platinum finish; length, 15 inches. 3324.....\$8.72 No.











# Fine Solid Gold, Gold Filled and Sterling Silver Rosaries

QUALITY GUARANTEED LIST PRICES EACH 10000000 0000 X COCCO 90000 0000 00 00 00 0000 00000 000 Sterling mings. No. 3512 silver trim 1000 \$5.14 COLOR COLOR Topaz. No. 3513 \$5.14 on -OK Garnet. No. 3514 \$5,14 methyst. Amethyst. No. 3514 No. 3506 filled, Gold polished \$5.14 \$2.87 Pearl, Garnet. trimmings, Roman figure Solid gold, pol-No. 3507 \$2.87 on crucifix. Crystal. shed chain, No. 3509 Roman crucifix. Amethyst. .\$3.47 No 3508 \$27.94 Amethyst beads. No. 3510 .....\$3.47 Emerald. No. 3511 \$3.47 Amber. Gold filled, pol-ished trimmings. Roman figure on crucifix, Gold filled, pol-ished trimmings, Roman figure on Gold filled, polished trimmings, Roman crucifix. No. 3521 \$4.65 rucifix. No. 3515 \$6.06 Amethyst. No. 351