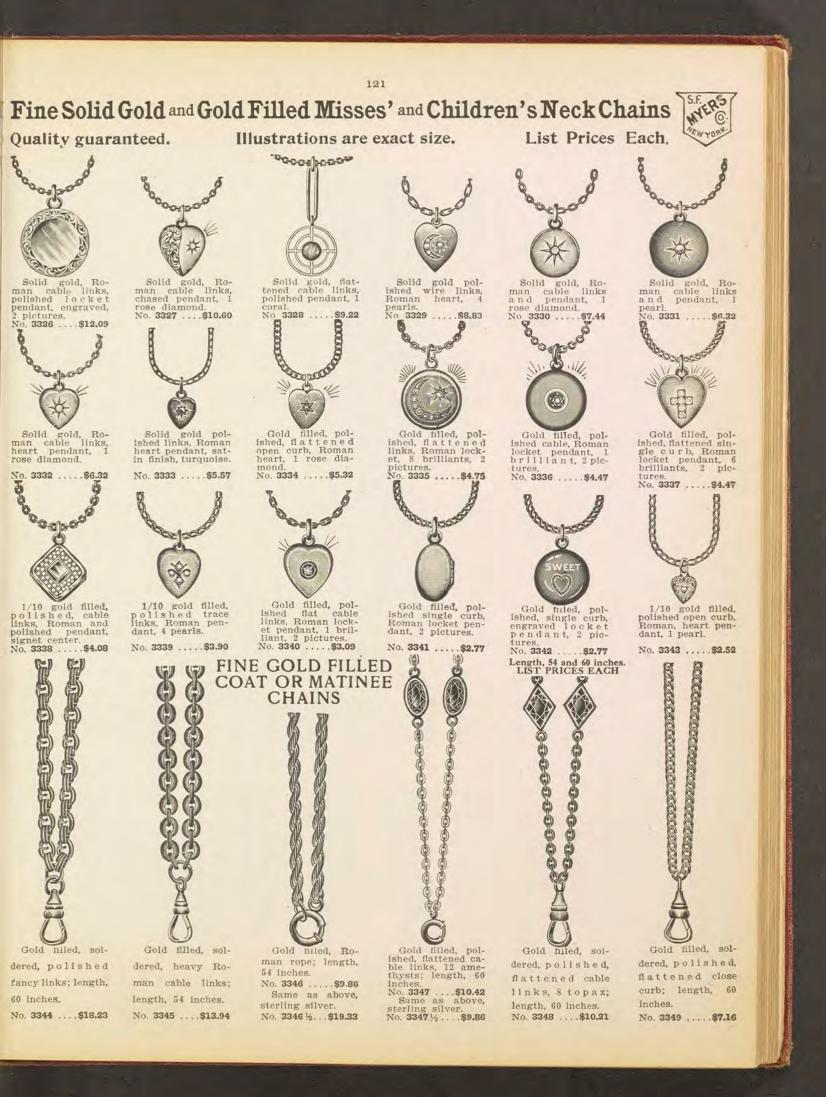

nts and 2 French pearls; length, 15 inches. Non-tarnishable. No. 3323.....\$14.51



Platinide cable link chain and pendant, 2 sapphires, 1 whole pink pearl, 1 baroque pearl, 9 brilliants; length, 15 inches

Platinide cable link chain and pendant, fine brilliants; length, 15 inches. Non-tarnishable. No. 3315.....\$14.15



Sterling silver cable link chain, platinide pen-dant, 14 fine brilliants: length, 15 inches.

No. 3320..... ....\$7.80



Sterling silver cable link chain and pendant, 1 ruby, 30 brilliants: length, 15 inches.

No. 3325.....\$9.04

No. 3318.....\$10.21









Sterling silver cable link chain and pendant, fine brilliants; length 15 inches.



Sterling silver cable link chain and pendant, fine brilliants, 1 topaz, platinum finish; length, 15 inches. 3324.....\$8.72 No.











# Fine Solid Gold, Gold Filled and Sterling Silver Rosaries

QUALITY GUARANTEED LIST PRICES EACH 10000000 0000 X COCCO 90000 0000 00 00 00 0000 00000 000 Sterling mings. No. 3512 silver trim 1000 \$5.14 COLOR COLOR Topaz. No. 3513 \$5.14 on -OK Garnet. No. 3514 \$5,14 methyst. Amethyst. No. 3514 No. 3506 filled, Gold polished \$5.14 \$2.87 Pearl, Garnet. trimmings, Roman figure Solid gold, pol-No. 3507 \$2.87 on crucifix. Crystal. shed chain, No. 3509 Roman crucifix. Amethyst. .\$3.47 No 3508 \$27.94 Amethyst beads. No. 3510 .....\$3.47 Emerald. No. 3511 \$3.47 Amber. Gold filled, pol-ished trimmings. Roman figure on crucifix, Gold filled, pol-ished trimmings, Roman figure on Gold filled, polished trimmings, Roman crucifix. No. 3521 \$4.65 rucifix. No. 3515 \$6.06 Amethyst. No. 3