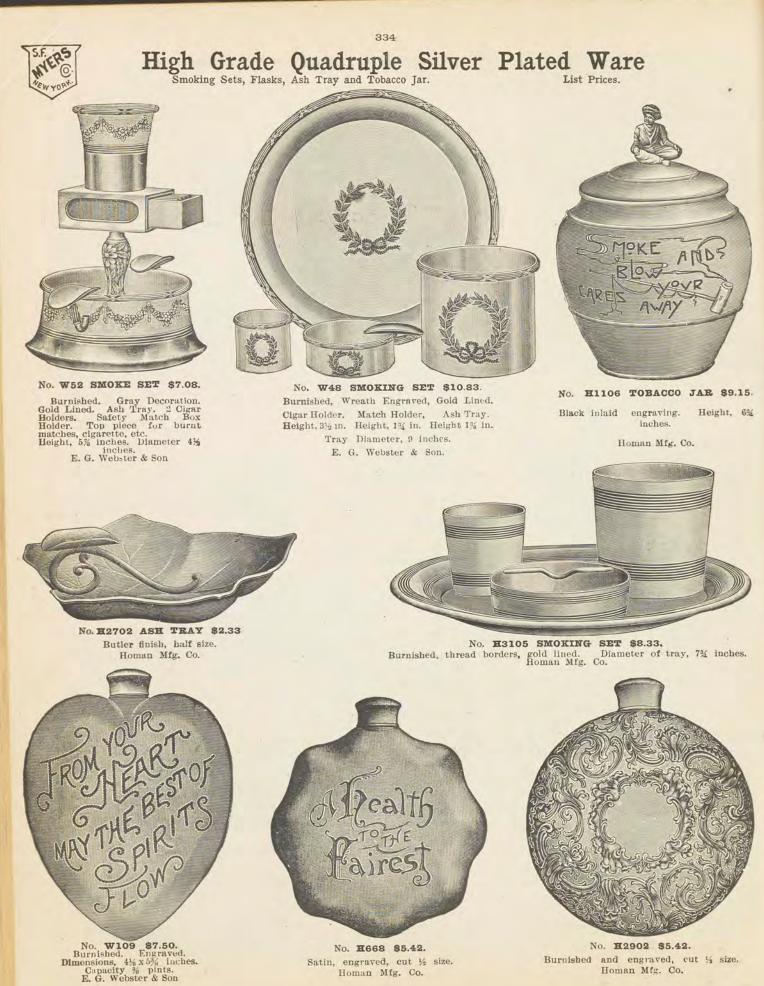

d grape design, burnished. Height, 3% inches. Homan Mfg. Co. 333

High Grade Quadruple Silver Plated Shaving Sets



No. W157 Shaving Set \$5.00 Burnished, engraved, Sanitary Porcelain lining. Removable. Height of mug, 3½ Inches; length of brush, 4¼ inches. Put up in white leatherette lined case. E. G. Webster & Son.



No. W160 Shaving Set \$5.00. Pierced, burnished. Sanitary porcelain lining, removable. Height of mug, 4 inches: length of brush, 4% inches. Put up in white leatherette lined case. E. G. Webster & Son.



Satin burnished shield. Homan Mfg. Co.

No. **H3702 Shaving Set \$6.67.** Burnished and engraved, "Hygienic" opal glass lining. Illustration half size. Homan Mfg. Co.



No. **H2789 Shaving Set §8.33.** Burnished and engraved, gold lined. Height, 3% inches. Homan Mfg. Co.











## Genuine American Cut Glass Ware

338

Deeply Cut, Highly Polished.

 Exclusive Exquisite Designs. Made for the Best Trade. In all Respects Far Superior to the Many Imitation Foreign Makes. List Prices.



No. 70131 Per set .....\$17.30



Mayonnaise set, Ozone pattern. No. 70132 Per set ......\$13.30



Mayonnaise set, Ozone pattern, tall. No. 70136 Per set .....\$10,64



Plate, Ozone pattern, diameter 12 inches. No. 70138 Each .....\$13.30



Two-handled relish dish, Ozone pattern. No. 70141 Diameter 7 inches, each..\$10.64 No. 70142 Diameter 8 inches, each.. 15.96 No. 70143 Diameter 9 inches, each.. 19.96









Ice cream tray, Ozone pattern. No. 70144 Each .....\$13,30



Mayonnaise set, Fortuna pattern. No. 70134 Per set .....\$13.30



Mayonnaise set, Creston pattern.