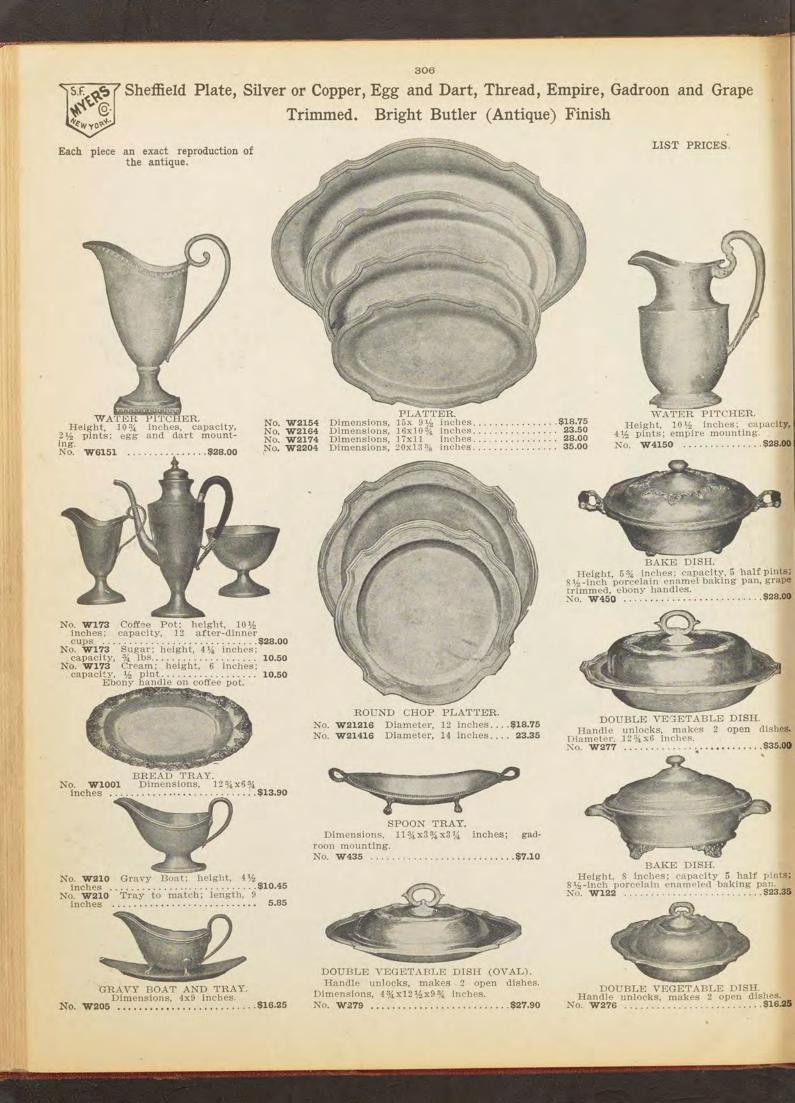

ster ...\$6.67 69982 Oyster ...\$6.67 69982 Cream .\$14.33 69985 " gilt. 21.67 69986 Gravy ....\$1.15 69986 Medium 50.84 69989 " gilt. 24.13 Knives. 69991 Pie ....\$25.85 69992 " gilt. 35.80 Spoons. 69993 Corlee ...\$4.33 69994 " gilt. 7.66 69995 Orange ....635 69996 " gilt. 10.67 69998 " gilt. 34.85





....\$10.09

Illustrations are reduced size LIST PRICES PER SET

NIG

24











# HIGH GRADE CARVING SETS

304

Put Up in Silk Lined Dome Top Fancy Boxes



3-piece Carving Set, stag handles, 9-inch blade. No. 70106 ......\$5.67



3-piece Carving Set, selected natural stag tip handles, 9-inch blade.

No. 70110 .....\$12.25

Pariane Cerrine Set







3-piece Carving Set, fine carved ivory grained celluloid handles, 9-inch blade. No. 70112 ......\$14.90

## LIST PRICES PER SET











## EXTRA QUALITY QUADRUPLE SILVER PLATED TEA WARE

Manufactured and Guaranteed by E. G. Webster & Son

List Prices



 

 No. W169
 Tea Set, 6 pieces.
 Burnished, gray festoon trimming. Complete set, as illustrated.
 \$86.67

 No. W169
 Tea Set, 5 pieces.
 Without tray.
 Separate pieces can be furnished at the following prices:
 No. W169

 No. W169
 Tea Pot. Height, 7 inches. Capacity, 7 half
 No. W169
 Cream Pitcher. Gold lined. Height, 5¼ inches.
 7.90

 No. W169
 Tea Pot. Height, 5¾ inches. Capacity, 6 half
 No. W169
 Spoon Holder. Gold lined. Height, 4 inches.
 7.90

 No. W169
 Sugar Bowl. Height, 5¼ inches. Capacity, 1½
 11.67
 No. W169
 Butter Dish to match. Height, 4½ inches.
 14.16

 Ibs.
 9.20
 No. W169
 Syrup and Plate to match. Height, 5 inches.
 12.10

 No. W169 Susa. lbs.