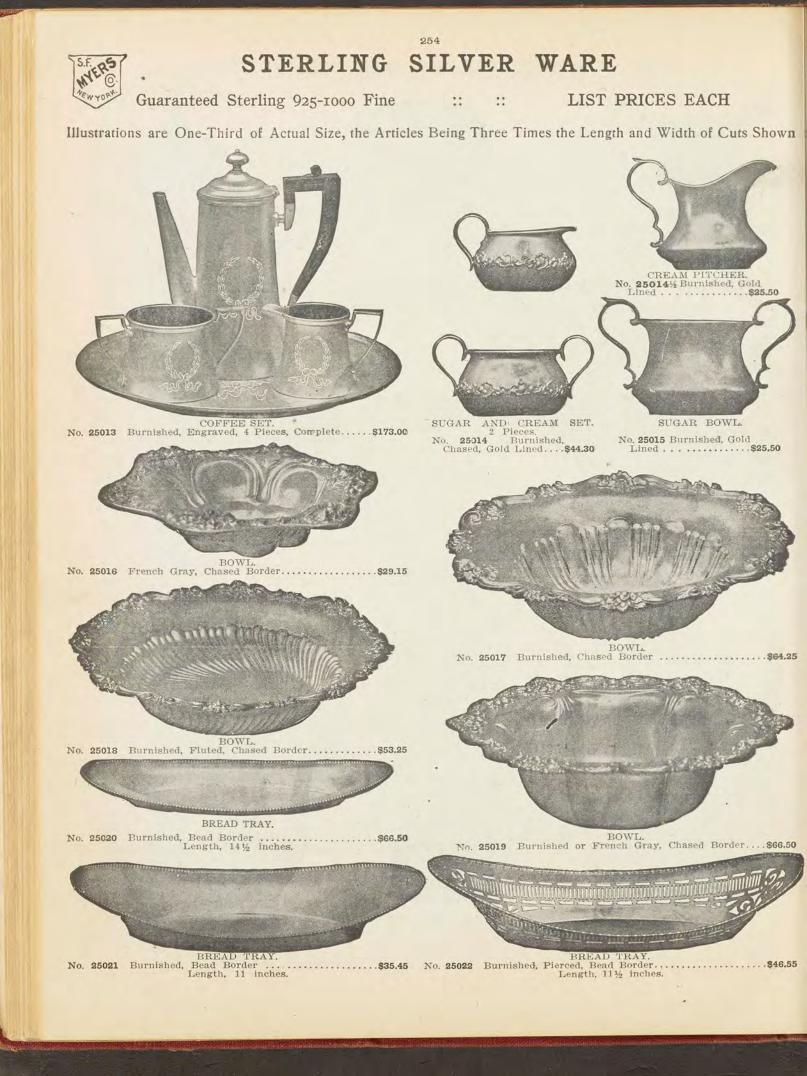

Catch



No. 7278 .... \$31.00 Solid Gold, Plain Polished.















# Sterling Silver Novelties. Match Boxes. Guaranteed Sterling 925-1000 Fine. Illustrations Are Actual Size. List Prices Each.



 SAFETY MATCH BOX.
 MATCH BOX.
 MATCH BOX.
 \$4.89

 No. 7287
 \$13.30
 No. 7289
 \$4.89

 French Gray, Chased.
 \$12 23
 French Gray, Chased.
 \$4.89



No. 7290 MATCH BOX. \$8.16 Polished, Raised Elk's Head. No. 7291 Polished, Plain. \$7.09 Polished, Plain. MATCH BOX.









SAFETY MATCH BOX. No. 7293 Sec.03 No. 7294 MATCH BOX. Plain, Polished. No. 7294 MATCH BOX. Plain, Polished. No. 7294 MATCH BOX. Prench Gray, Chased. No. 7295 Sec.01 No. 7296 MATCH BOX. French Gray, Etched. "Auld Lang Syne" inscribed on back.













249







## 253 STERLING SILVER WARE



69.00 62.50 42.00











NAPKIN RING. 85.90 Polished, Hand Engraved. Illustration is exact size.



NAPKIN RING. No. 25043 ...... \$5.65 Polished, Rococo Border. Illustration is exact size.









NAPKIN RING. No. 25046 ...... \$2.66 French Gray, Chased. Illustration is exact size.









Iustration one-half size.



 256



# STERLING SILVER WARE

GUARANTEED STERLING 925-1000 FINE. TABLE SETS IN SILK LINED CASES. LIST PRICES PER SET.







MAYONNAISE SET. No. 25063 Mayonnaise Bowl, Burnished, Pierced, Removable Glass Lining, and Mayonnaise Ladle. Complete..\$32.70 Illustration one-third size.















Leicester Pattern, combination bright and French gray finish, Illustrations are one-half actual size. The articles being twice the length and width of cuts shown. For balance of illustrations of