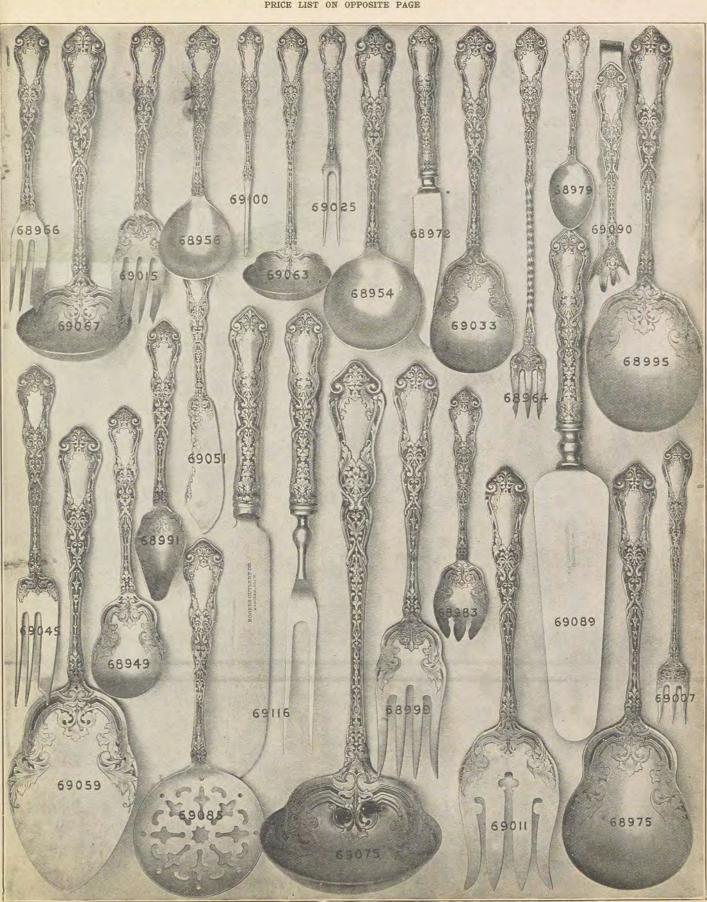

|           |              |
|            |                                                                                                                                                                                                                                                                                                                                                                                                                                                     |           |              |



WM. ROGERS & SON SILVER PLATED FLAT WARE. "ANCHOR" BRAND 291 PRICE LIST ON OPPOSITE PAGE

"ALHAMBRA" PATTERN.-French Gray Handles. Illustrations are One-Half of Actual Size, Articles being Twice the Length and Width Shown.

These goods are made of the highest grade nickel-silver base metal, which is almost as white as silver itself, and every piece is These goods are made of the highest grade nickel-silver base metal, which is almost as white as silver itself, and every piece is shaped by machinery, thus insuring exact uniformity. By using spring tempered shanks the weight of the metal is evenly distributed, giving the article strength where required without a heavy and clumsy appearance. These goods are plated with pure silver on above metal, and we guarantee them to contain 25 per cent