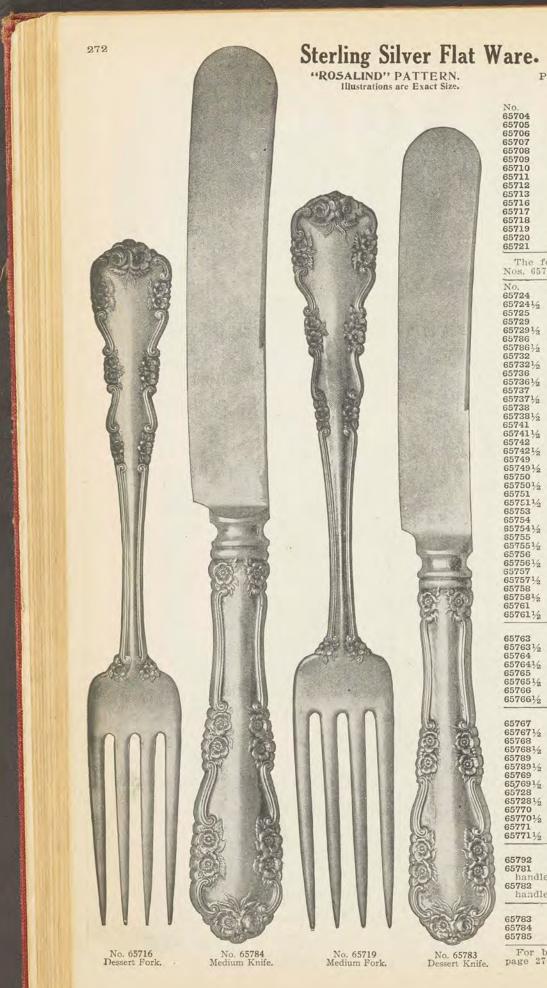

|  |
| 65773                                      | Berry set, 1 spoon, 6 forks, gold lined 30.32<br>Butter knife and sugar shell 10.85 |  |
| 65772<br>65772 <sup>1</sup> / <sub>2</sub> | Berry set, 1 spoon, 6 forks                                                         |  |
|                                            | Per Set                                                                             |  |

For Balance of Price List of "Rosalind" Pattern see page 272. For Silk, Plush, Leather and Leatherette cases to fit any of the above pieces see page 278,



"ROSALIND" PATTERN.-French Gray Handles. Illustrations are One-Hilf Actual Size, Articles Being Twice the Length and Width Shown. For Balance of Illustrations of "Rosalind" Pattern, See Page 273.



# Guaranteed Sterling Silver 925-1000 Fine. • List Prices. PRICE LIST OF "ROSALIND" PATTERN.

|                                                                                                                                                                                                                                                                                                                                                                                                                                       | Illustrations on Opposite Page