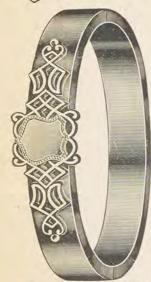

3 fine diamonds, genuine tur-1 quoise. No. 955 14k. . \$71.81

fine diamonds, ne baroque 2 fine diamond 1 fine baroqu pearl, rose finish. No. 961 10k. \$53.19

2 fine diamone

DIAMOND SET BRACELETS Diamonds are of finest white color, perfect cut and very brilliant. Mountings hand made, finely finished with joint and secret catches. LIST PRICES EACH