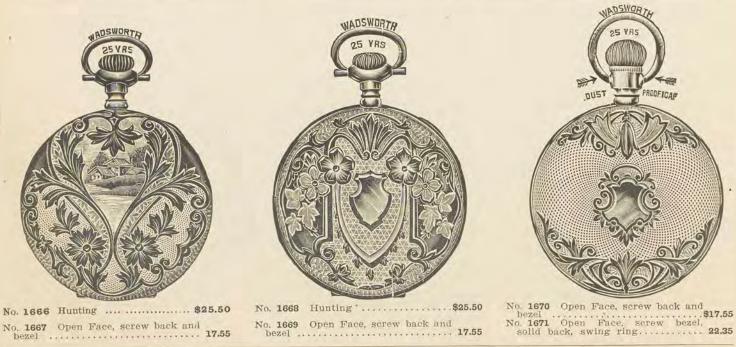

nts to cases and regulate watches before shipping.

LIST PRICES EACH.





 No. 1642
 Hunting
 \$35.00

 No. 1643
 Open Face, screw back and
 bezel
 28.35

 Guaranteed 25 years.
 28.35
 35

Guaranteed 25 years.

# 16 SIZE 25 YEAR GOLD FILLED CASES



Thin model stem wind and stem set. Fancy designs are hand engraved. Solid gold bows. Guaranteed by reputable manufacturers to wear 25 years. List Prices Each.

WE FIT ALL MOVEMENTS TO CASES AND REGULATE WATCHES BEFORE SHIPPING.

43



Charges for monograms on other makes of cases will be made according to the style and class of work desired.

## 16 Size 25 Year Gold Filled Cases

44

Thin Model

Stem Wind and Stem Set

Solid Gold Bows

LIST PRICES EACH

GUARANTEED BY REPUTABLE MANUFACTURERS TO WEAR 25 YEARS

FANCY DESIGNS ARE HAND ENGRAVED





IMPORTANT. We are specialists in handling mail orders. Experience has taught us to interpret with exactness the wants of our customers as expressed in writing, and our perfectly constructed system is adjusted to handling such orders quickly.



On this page we quote price of cases only. To determine cost of complete watch, select movement from pages 80 to 82 and add the cost of same to cost of case. For example see page 26.





#### 16 SIZE 20 YEAR GOLD FILLED CASES

47



Thin model, stem wind and stem set, fancy designs are hand engraved. Guaranteed by reputable manufacturers to wear 20 years. List Prices Each.

We fit all movements to cases and regulate watches before shipping.



No. 1697 Hunting ......\$18.45



 No.
 1698
 Hunting
 \$17.00

 No.
 1699
 Open Face, screw back and be