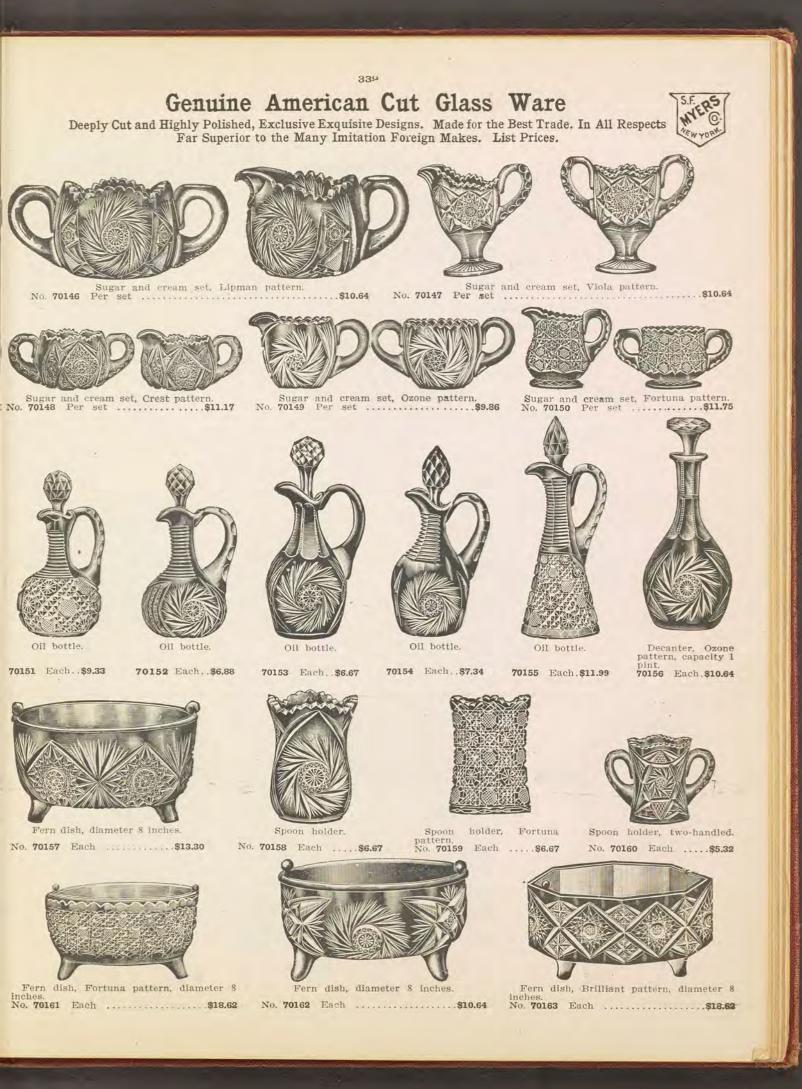

te Designs. Made for the Best Trade. In all Respects Far Superior to the Many Imitation Foreign Makes. List Prices.



No. 70131 Per set .....\$17.30



Mayonnaise set, Ozone pattern. No. 70132 Per set ......\$13.30



Mayonnaise set, Ozone pattern, tall. No. 70136 Per set .....\$10,64



Plate, Ozone pattern, diameter 12 inches. No. 70138 Each .....\$13.30



Two-handled relish dish, Ozone pattern. No. 70141 Diameter 7 inches, each..\$10.64 No. 70142 Diameter 8 inches, each.. 15.96 No. 70143 Diameter 9 inches, each.. 19.96









Ice cream tray, Ozone pattern. No. 70144 Each .....\$13,30



Mayonnaise set, Fortuna pattern. No. 70134 Per set .....\$13.30



Mayonnaise set, Creston pattern. No. 70135 Per set ......\$6.67



Mayonnaise set, Iris pattern. No. 70137 Per set .....\$9.33









Deeply Cut, Highly Polished. Exclusive Exquisite Designs. to the Many Imitation Foreign Makes. List Prices Each. Mate for the Best Trade. List Prices Each. Mate Sector Far Superior







JUG. Hudson Pattern. Capacity, 3½ Pints. No. 70185 Each.....\$13.30



JUG. "Frisco Hob" Pattern. No. 70186 Each ..... \$18.62



JUG

Fortuna Pattern.

Capacity, 4 Pints.

No. 70183 Each.....\$29.25

JUG. Ariel Pattern. Capacity, 3 Pints. No. 70187 Each.....\$9.33



JUG. Lincoln Pattern. Capacity, 4 Pints. No. 70188 Each ..... \$23.94



Ozone Buzz Pattern. Capacity, 3 Pints. No. 70189 Each......\$10.92



Buzz Pattern. No. 70190 Each ..... \$7.98



FOOTED BOWL. Fortuna Pattern. Diameter, 8 Inches. No. 70191 Each ..... \$39.88



No. 70192 No. 70193 No. 70194 Height, 8 in. \$ 5.32 Height, 10 in. 6.