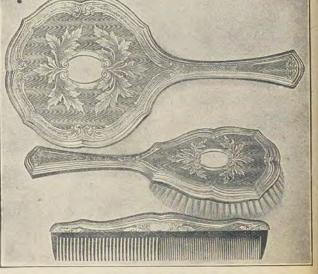

ty Silver Plated on Hard White Nickel Silver.

LIST PRICES PER SET



3-PIECE TOILET SET. French gray finish, raised ornaments, burnished center; mirror, hair brush and comb; illustration one-fourth size. No. 6972 Per set.....





3-PIECE MILITARY SET. Water silk, burnished, engine turned and engraved; one pair military brushes, length 4½ inches; comb 7½ inches long; in satin lined box. 6974 Per set.....\$14.47 No.

3-PIECE MILITARY SET.

Burnished, one pair military brushes, length 4 11/16 inches; comb 75% inches long. No. 6975 Per set.....\$14.47



3-PIECE TOILET SET. Combination French gray burnished finish, fine 54-in. beveled mirror, length 94 in.; hair brush 84 in. long, 13 rows fine qual-ity bristles; comb 74 in. long. No. 6976 Per set......\$13.30







### 3-PIECE TOILET SET.



## HIGH GRADE QUADRUPLE SILVER PLATED TOILET WARE

Newest Patterns in Engine Turned and Engraved. Plated on Hard White Nickel Silver LIST PRICES PER SET

225



5-PIECE TOILET SET. brush, comb, cloth and hat brushes. In satin lined box.



6-PIECE TOILET SET. Combination gray and bright finish; raised orna-ments. Mirror, hair brush, comb, cloth and hat brushes and puff jar. Illustration one-fourth size. No. 6986 Per set ......\$330.60





# HIGH GRADE QUADRUPLE SILVER PLATED TOILET WARE

226



Newest patterns in engine turned andengraved. Guaranteed first quality silver plated on hard white nickel silver.

PRICES PER SET



5-PIECE TOILET SET. Silver waves. Thin model, burnished, engine turned and engraved. Mirror, hair brush, comb, cloth and hat brushes. In satin lined box. No. 6990 P