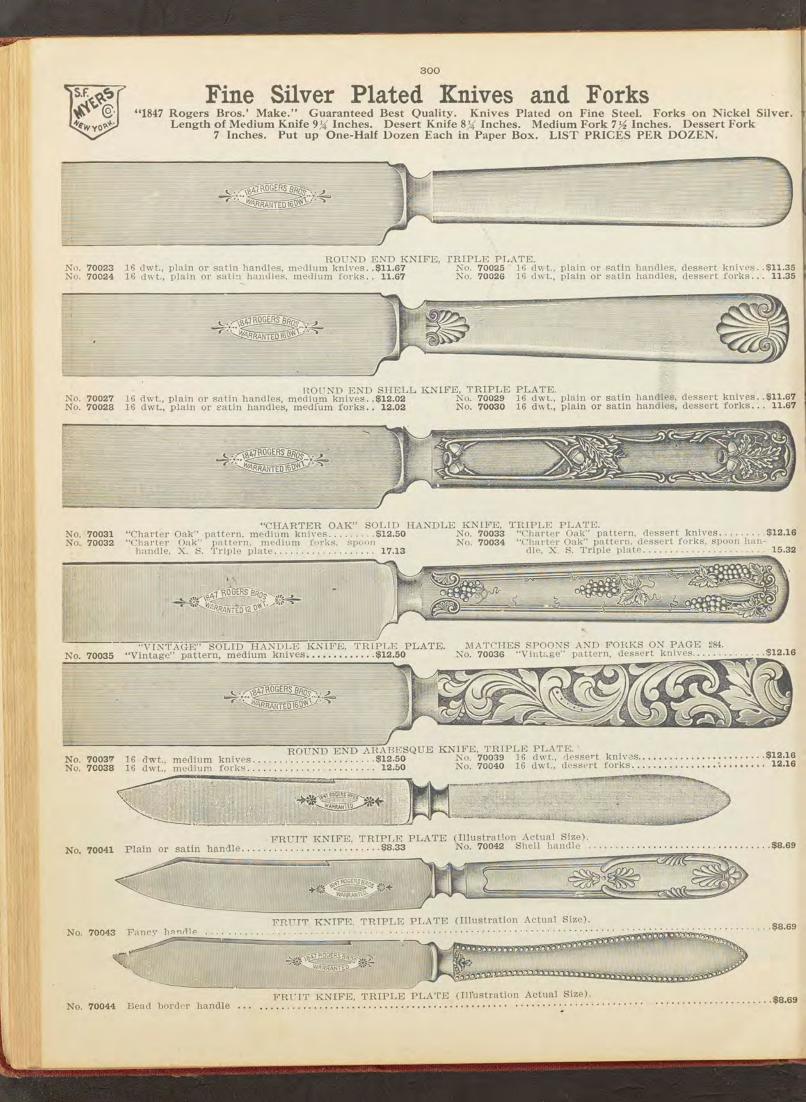

| 4.85  |

LEYLAND. Bright Finish. Tea Spoons. Doz.

Bright Finish. Tea Spoons. No. Doz. 69971 .....\$3.90 Dessert Spoons. 69972 .....\$7.09 Table Spoons. 69973 .....\$7.80 Soup Spoons. 69974 ....\$11.10 Bouillon Spoons. 69975 .....\$7.80 Dessert Forks. 69976 ....\$7.80 Dessert Forks. 69976 ....\$7.80 Butter Knives. 69978 ....\$7.80 Sugar Shells. 69979 ....\$7.80 Sugar Shells. 69982 Oyster ...\$6.67 69982 Oyster ...\$6.67 69982 Cream .\$14.33 69985 " gilt. 21.67 69986 Gravy ....\$1.15 69986 Medium 50.84 69989 " gilt. 24.13 Knives. 69991 Pie ....\$25.85 69992 " gilt. 35.80 Spoons. 69993 Corlee ...\$4.33 69994 " gilt. 7.66 69995 Orange ....635 69996 " gilt. 10.67 69998 " gilt. 34.85





....\$10.09

Illustrations are reduced size LIST PRICES PER SET

NIG

24











# HIGH GRADE CARVING SETS

304

Put Up in Silk Lined Dome Top Fancy Boxes



3-piece Carving Set, stag handles, 9-inch blade. No. 70106 ......\$5.67



3-piece Carving Set, selected natural stag tip handles, 9-inch blade.

No. 70110 .....\$12.25

Pariane Cerrine Set







3-piece Carving Set, fine carved ivory grained celluloid handles, 9-inch blade. No. 70112 ......\$14.90

## LIST PRICES PER SET











## EXTRA QUALITY QUADRUPLE SILVER PLATED TEA WARE

Manufactured and Guaranteed by E. G. Webster & Son

List Prices



 

 No. W169
 Tea Set, 6 pieces.
 Burnished, gray festoon trimming. Complete set, as illustrated.
 \$86.67

 No. W169
 Tea Set, 5 pieces.
 Without tray.
 Separate pieces can be furnished at the following prices:
 No. W169

 No. W169
 Tea Pot. Height, 7 inches