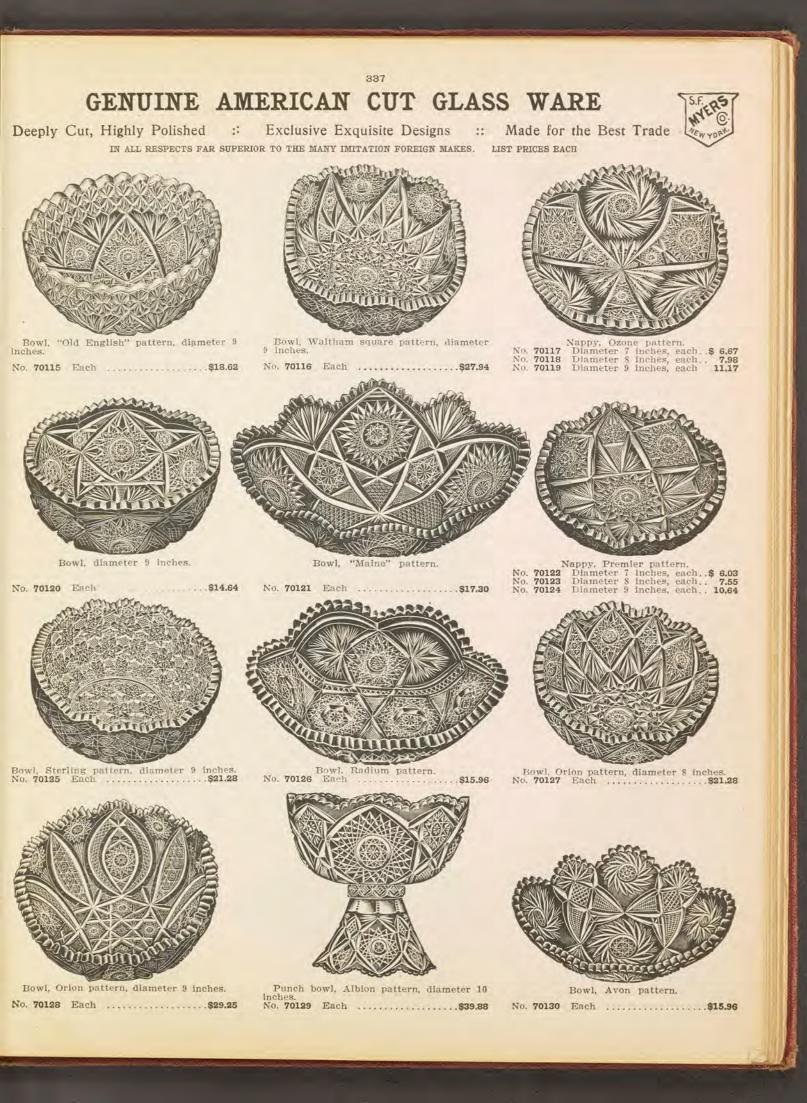

e design, burnished. Height, 3% inches. Homan Mfg. Co. 333

High Grade Quadruple Silver Plated Shaving Sets



No. W157 Shaving Set \$5.00 Burnished, engraved, Sanitary Porcelain lining. Removable. Height of mug, 3½ Inches; length of brush, 4¼ inches. Put up in white leatherette lined case. E. G. Webster & Son.



No. W160 Shaving Set \$5.00. Pierced, burnished. Sanitary porcelain lining, removable. Height of mug, 4 inches: length of brush, 4% inches. Put up in white leatherette lined case. E. G. Webster & Son.



Satin burnished shield. Homan Mfg. Co.

No. **H3702 Shaving Set \$6.67.** Burnished and engraved, "Hygienic" opal glass lining. Illustration half size. Homan Mfg. Co.



No. **H2789 Shaving Set §8.33.** Burnished and engraved, gold lined. Height, 3% inches. Homan Mfg. Co.











## Genuine American Cut Glass Ware

338

Deeply Cut, Highly Polished.

 Exclusive Exquisite Designs. Made for the Best Trade. In all Respects Far Superior to the Many Imitation Foreign Makes. List Prices.



No. 70131 Per set .....\$17.30



Mayonnaise set, Ozone pattern. No. 70132 Per set ......\$13.30



Mayonnaise set, Ozone pattern, tall. No. 70136 Per set .....\$10,64



Plate, Ozone pattern, diameter 12 inches. No. 70138 Each .....\$13.30



Two-handled relish dish, Ozone pattern. No. 70141 Diameter 7 inches, each..\$10.64 No. 70142 Diameter 8 inches, each.. 15.96 No. 70143 Diameter 9 inches, each.. 19.96









Ice cream tray, Ozone pattern. No. 70144 Each .....\$13,30



Mayonnaise set, Fortuna pattern. No. 70134 Per set .....\$13.30



Mayonnaise set, Creston pattern. No. 70