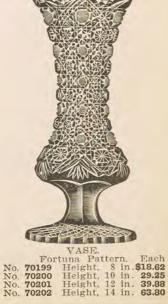

rior







JUG. Hudson Pattern. Capacity, 3½ Pints. No. 70185 Each.....\$13.30



JUG. "Frisco Hob" Pattern. No. 70186 Each ..... \$18.62



JUG

Fortuna Pattern.

Capacity, 4 Pints.

No. 70183 Each.....\$29.25

JUG. Ariel Pattern. Capacity, 3 Pints. No. 70187 Each.....\$9.33



JUG. Lincoln Pattern. Capacity, 4 Pints. No. 70188 Each ..... \$23.94



Ozone Buzz Pattern. Capacity, 3 Pints. No. 70189 Each......\$10.92



Buzz Pattern. No. 70190 Each ..... \$7.98



FOOTED BOWL. Fortuna Pattern. Diameter, 8 Inches. No. 70191 Each ..... \$39.88



No. 70192 No. 70193 No. 70194 Height, 8 in. \$ 5.32 Height, 10 in. 6.67 Height, 12 in. 10.64



VASE. Each Height, 8 in. **\$ 9.33** Height, 10 in. **13.30** Height, 12 in. **18.62** Height, 14 in. **29.25** No. 70195 No. 70196 No. 70197 No. 70198











341







î

MAR

### RAMEKIN.

| \$ 2.80 |
|---------|
|         |
| 2.41    |
| 3.00    |
|         |
| 2.55    |
|         |

# HOT WATER PLATE. No. 1908 No. 190N plated . No. 1918 No. 191N plated .

| Silver,<br>Same | rated china.<br>diameter 9 inches\$<br>as above, nickel |  |
|-----------------|---------------------------------------------------------|--|
| Silver,<br>Same | diameter 10 inches.<br>as above, nickel                 |  |

er strow



### RAMEKIN. Silver, diameter 3 inches. .\$ 2.80 No. 1875 No. 187N Same as above, nickel plated . 2.41 0. 1885 Silver, diameter 3½ inches 0. 188N Same as above, nickel plated No. 1885 No. 188N 3.00 2.55



Price, Quality and Service Are The Keystone of Our Wonderful Success. Send Us Your Orders.



### BONBON BASKET.

|       |