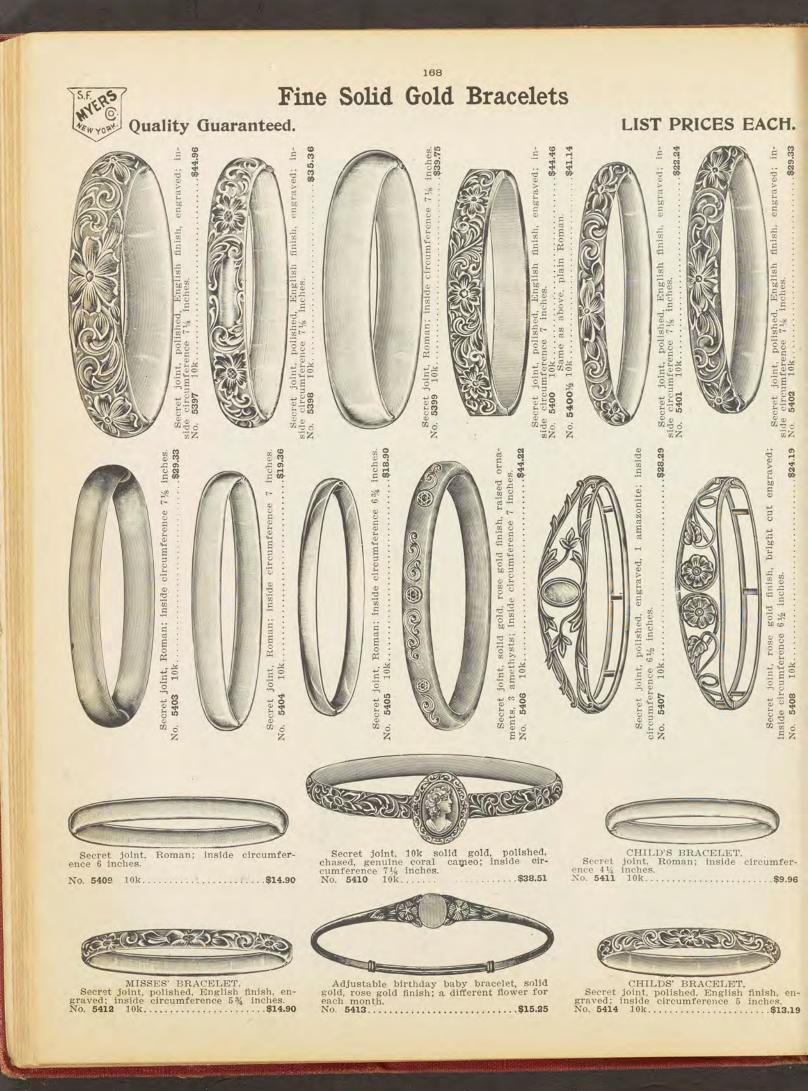

372. \$3.01



Solid gold, -hole pearl. whole Whole pearl. No. 5379. \$3.00 Solid gold, large coral. No. 5380. \$6.88



Solid gold, diamond cut brilliant. No. 5388..\$3.62





No. 5395...\$2.34



Solid gold, sapphire, 10 brilliants. No. **5352..\$6.74** 



Solid gold, coral.

No. 5359...\$4.75



Solid gold. diamond cul brilliant. No. 5366. \$3.44



Solid gold, emerald. No. 5373. .\$2.69



d gold, Solid whole No. 5381 \$4.33 Gold filled, nlled; pearl. whole No. 5382. \$1.28



Solid gold, ruby. No. 5389. .\$3.62



Solid gold, faceted.

No. 5396. . \$1.95



No. 5393..\$2.69











Solid gold, polished cube.













Solid gold,

whole pearl,

and brilliants.

No. 5378. \$6.32

Solid gold, diamond cut brilliant. No. 5387..\$3.73

Solid gold, whole pearl.

No. 5394. . \$2.41



## FINE GOLD FILLED BRACELETS THE LATEST PATTERNS

169

### QUALITY GUARANTEED



Secret joint, finest gold filled, polished, chased and engraved; inside circumference 7 inches. No. 5415......\$22.34



Secret joint, finest g old filled, polished, chased and engraved; inside circumference 7 inches. No. 5416......\$19.36



Secret joint, fine gold filled, polished, chased and engraved; inside circumference 7½ inches. No. 5417......\$18.16



Secret joint, fine gold filled, polished, English finish, engine turned and engraved; inside circumference 7<sup>1</sup>/<sub>4</sub> inches. No. 5418.......\$16.74 Secret joint, gold filled, polished, English finish, chased and engraved; inside circumference 7½ inches. No. 5419......\$13.69

LIST PRICES EACH







Secret joint, gold filled, polished