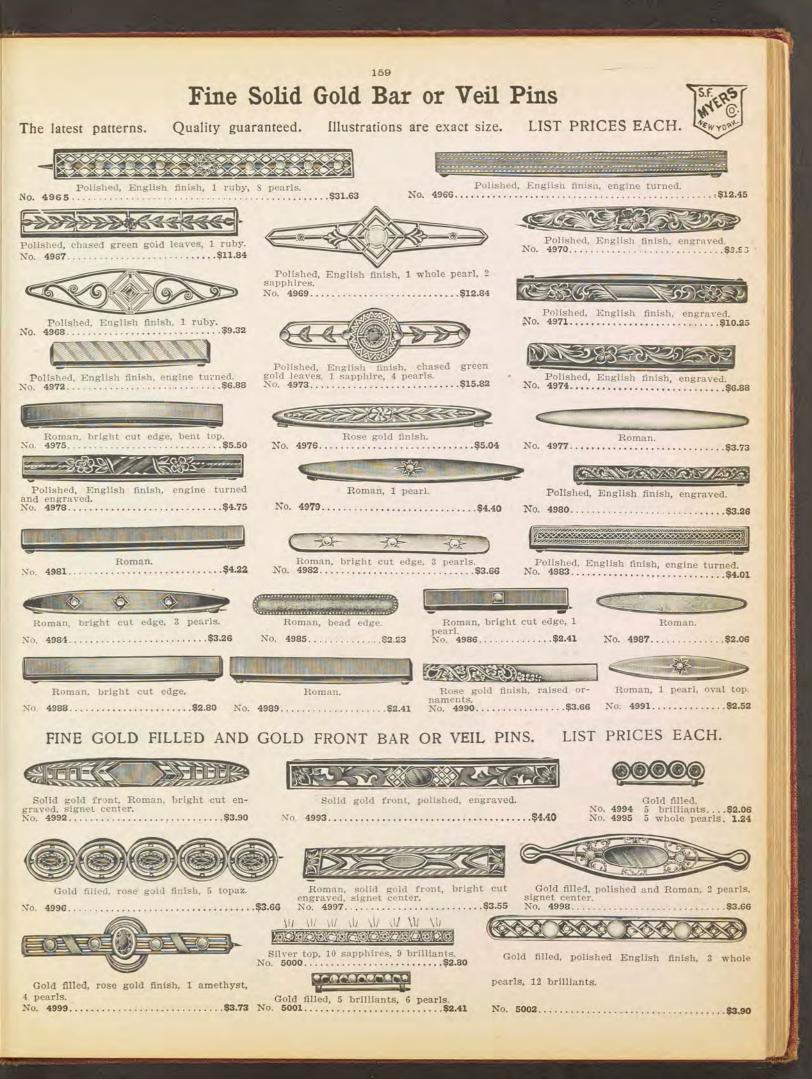

ed, chased, real coral coral 4954.....\$1.31 No.



11

Gold front, Roman and polished, 1 ruby, 12 bril-

4953.....\$1.60

Gold filled, Roman, 1 rose stone. No. 4958.....\$2.06



Gold filled, rose gold finish, 1 lapis lazuli. No. **4963.....\$2.52** 



green gold filled, rose and roque pearl. No. 4950 4959.....\$1.70 No.



Gold filled, rose gold finish, 1 amethyst. No. 4964.....\$2.41



iants

No.

Solid gold front, pol-ished. engraved. No. 4962.....\$2.18

OUR GOODS GAIN STRENGTH BY COMPARISON

No. 4941......\$1.77



No 4942.....\$1.24





Gold filled, Roman, engraved. No. 4948.....\$2.23

Gold filled, Roman, chased, 1 ruby. No. 4949.....\$1.60

Gold filled, rose gold

Rose gold plate, dark

blue enamel, 7 pearls.

No. 4944.....\$1.24

No. 4939.....\$1.60

finish, 1 topaz.











| FINE GOLD FRONT, GOLD FILLED, ROLLED GOLD PLATE AND STER-<br>LING SILVER BAR OR VEIL PINS