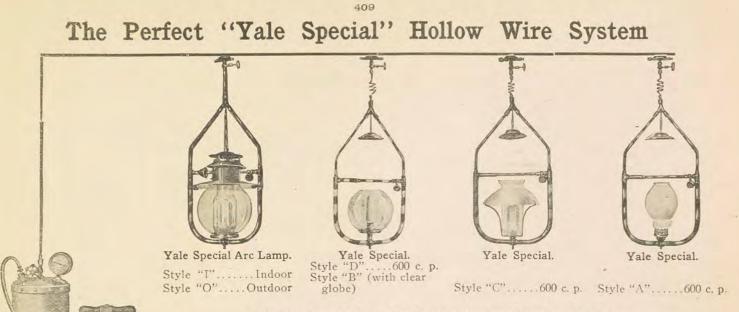

|
| Tester sheden for style "H" each                                                                                           |
| Foto alphas for styles "I" and "M" each                                                                                    |
| E 11 for the "S" and \$913 per dozen                                                                                       |
| Extra globes for style 5, each 52.13, per dozen.<br>Extra "Yale" Inverted Mantles, per dozen.                              |
| Extra Tale Inverted manues, but docted at factory and fully guaranteed to be as represented or we take back at our expense |

Every YALE device is carefully tested at factory and fully guaranteed to be as represented or we



## Permitted by all Insurance Underwriters

We show above the well-known "Yale Special" Hollow Wire system—a system which in construction, economy of operation and light giving power is so far ahead of any other device of this kind that there is no comparison whatever. The light given is of full 600 candle power per lamp, pure, powerful, white—at a cost of less than 1-3 of a cent per hour for fuel. The pressure required for its operation is only from 10 to 15 pounds air pressure. Every lamp is warranted to be of the finest quality brass throughout. They will not clog up or carbonize. The "Yale Special" is absolutely as represented and is

## POSITIVELY WARRANTED FOR TWO YEARS

ordinary wear and tear excepted. Send diagram or measurements with your order. We ship complete and ready to set