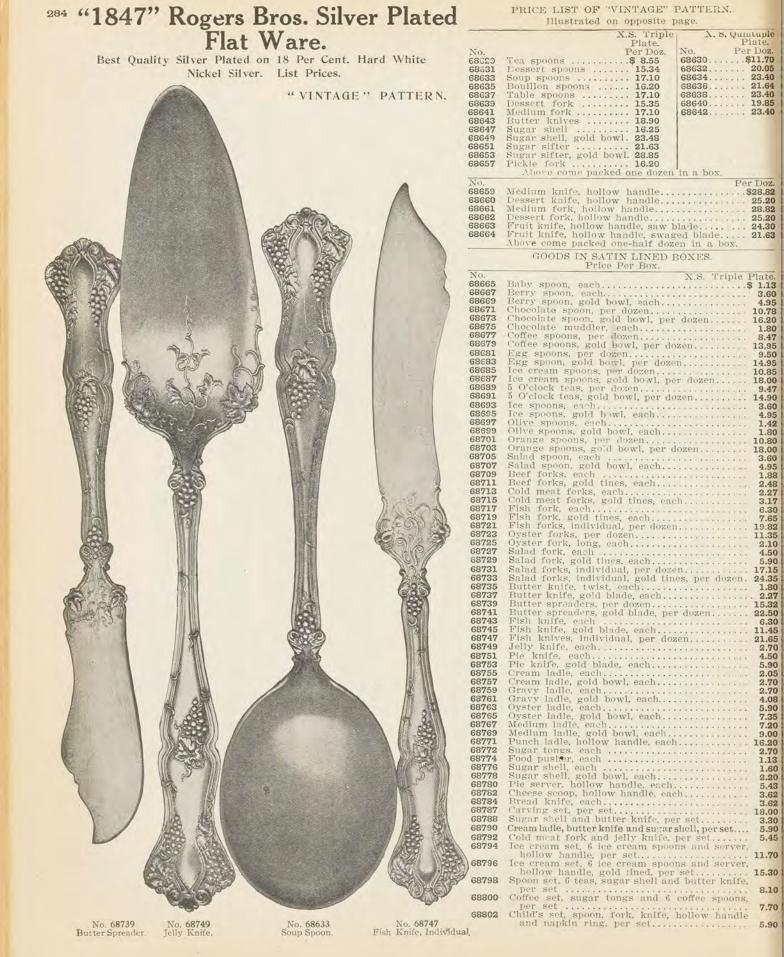

| 1.00     |
| Any    | of above cases made                                                                                             | to order in plus                      | sh, for which   | lewest   |
| prices | will be charged.                                                                                                |                                       | and some second |          |
|        | and a second |                                       |                 |          |









# Rogers Bros' 1847 Silver Plated Flat Ware PRICE LIST OF 'SHARON'' PATTERN. Illustrated on opposite page. X.S. Triple Plate. Per Doz. No Quintuple Plate. Per Doz.



"Sharon" Pattern. Illustrations one-half actual size, articles being twice the length and width of cuts shown.

Stille

\*



5.90

5.45

11.70

15.30

8.10 7.70

5.90

23.40

Per Doz.





VINTAGE PATTEEN.-Illustrations One-Half of Actual Size, Articles Being Twice the Length and Width of Cuts Shown.



AND

# "1847" Rogers Bros. Silver Plated Flat Ware

286

Best Quality Silver Plated on 18 Per Cent Hard White Nickel Silver. List Prices. "BERKSHIRE" PATTERN. Illustrations are actual size.

PRICE LIST OF "BERKSHIKE" PATTERN.

Quintuple Plate. No. Per Doz. 67910.\$11.70 67727.20.05 67926.23.40 67722.19.85 67717.23.40

| ARA                       |                           |                                |                           |