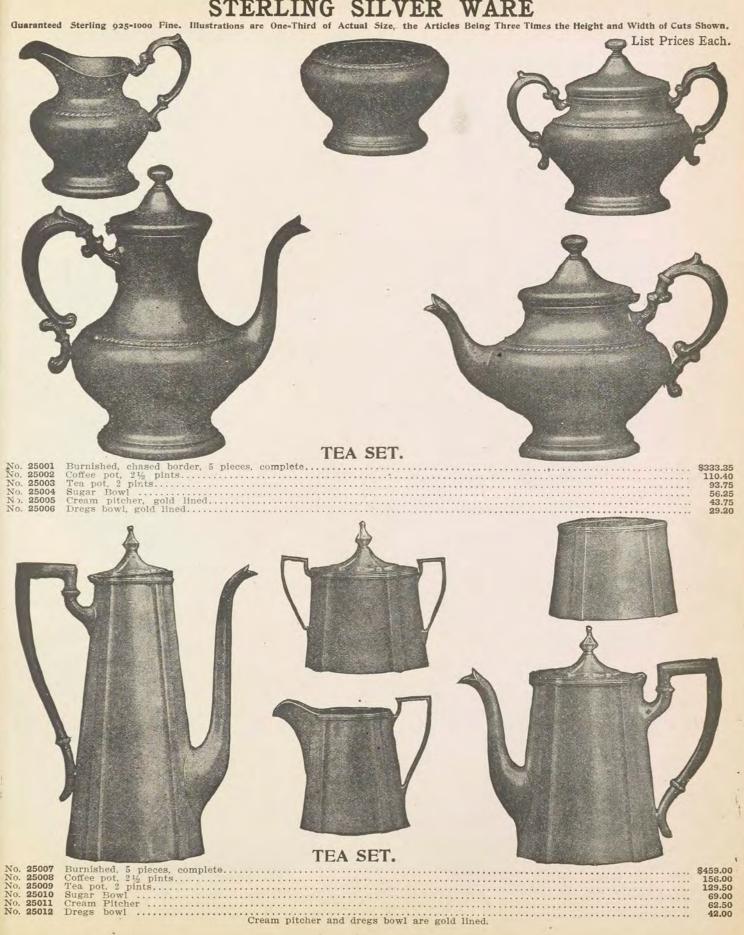

r Polished, Carbuncle Catch



No. 7278 .... \$31.00 Solid Gold, Plain Polished.















# Sterling Silver Novelties. Match Boxes. Guaranteed Sterling 925-1000 Fine. Illustrations Are Actual Size. List Prices Each.



 SAFETY MATCH BOX.
 MATCH BOX.
 MATCH BOX.
 \$4.89

 No. 7287
 \$13.30
 No. 7289
 \$4.89

 French Gray, Chased.
 \$12 23
 French Gray, Chased.
 \$4.89



No. 7290 MATCH BOX. \$8.16 Polished, Raised Elk's Head. No. 7291 Polished, Plain. \$7.09 Polished, Plain. MATCH BOX.









SAFETY MATCH BOX. No. 7293 Sec.03 No. 7294 MATCH BOX. Plain, Polished. No. 7294 MATCH BOX. Plain, Polished. No. 7294 MATCH BOX. Prench Gray, Chased. No. 7295 Sec.01 No. 7296 MATCH BOX. French Gray, Etched. "Auld Lang Syne" inscribed on back.













249







## 253 STERLING SILVER WARE



69.00 62.50 42.00











NAPKIN RING. 85.90 Polished, Hand Engraved. Illustration is exact size.



NAPKIN RING. No. 25043 ...... \$5.65 Polished, Rococo Border. Illustration is exact size.









NAPKIN RING. No. 25046 ...... \$2.66 French Gray, Chased. Illustration is exact size.









Iustration one-half size.



 256



# STERLING SILVER WARE

GUARANTEED STERLING 925-1000 FINE. TABLE SETS IN SILK LINED CASES. LIST PRICES PER SET.







MAYONNAISE SET. No. 25063 Mayonnaise Bowl, Burnished, Pierced, Removable Glass Lining, and Mayonnaise Ladle. Complete..\$32.70 Illustration one-third size.















Leicester Pattern, combination bright and French gray finish, Illustrations are one-half actual size. The articles being twice the length and width of cuts shown. For balanc