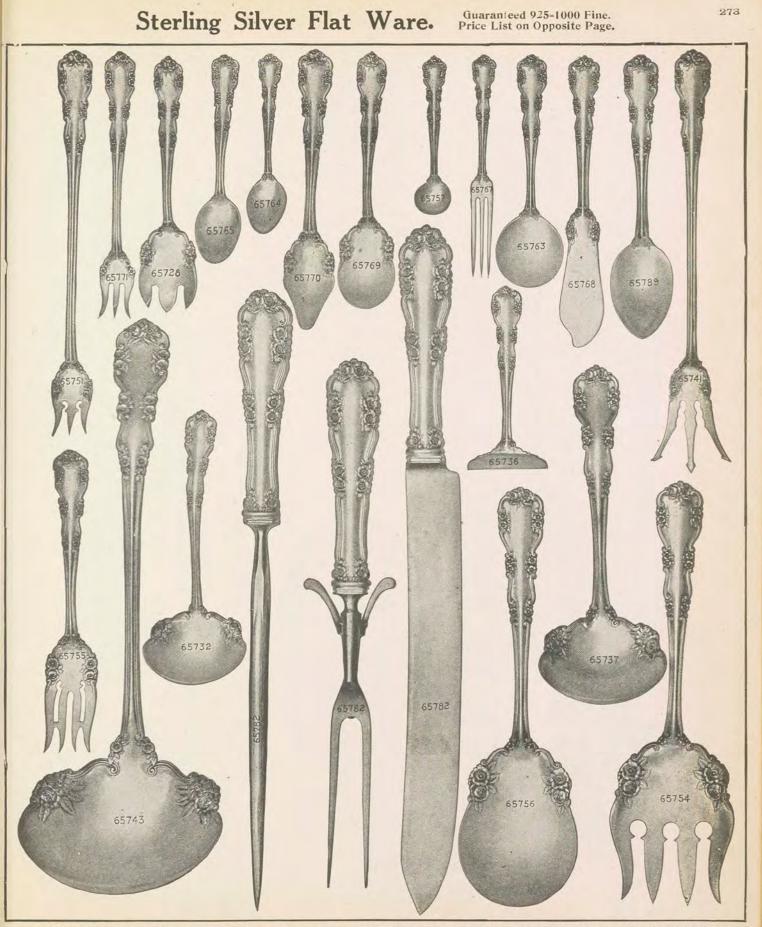

|

No. 65783 Dessert Knife.



"ROSALIND" PATTERN.-French Gray Handles. Illustrations are One-Half Actual Size, Articles Being Twice the Length and Width Shown. For Balance of Illustrations of "Rosalind" Pattern, See Page 271.



#### Guaranteed Sterling 925-1000 Fine. LIST PRICES.

PRICE LIST OF "MARGARET" PATTERN. Illustrations on Opposite Page.

Per Doz.

| 551      | Tea     | spoons,      | regular,<br>ular, heav,<br>gular, extr<br>medlum<br>heavy wel<br>extra heavy<br>wedum wel<br>medlum wel<br>medlum wel<br>dium welg<br>avy welgt<br>tra heavy                                                                                                                                                                                                                                                                               | m