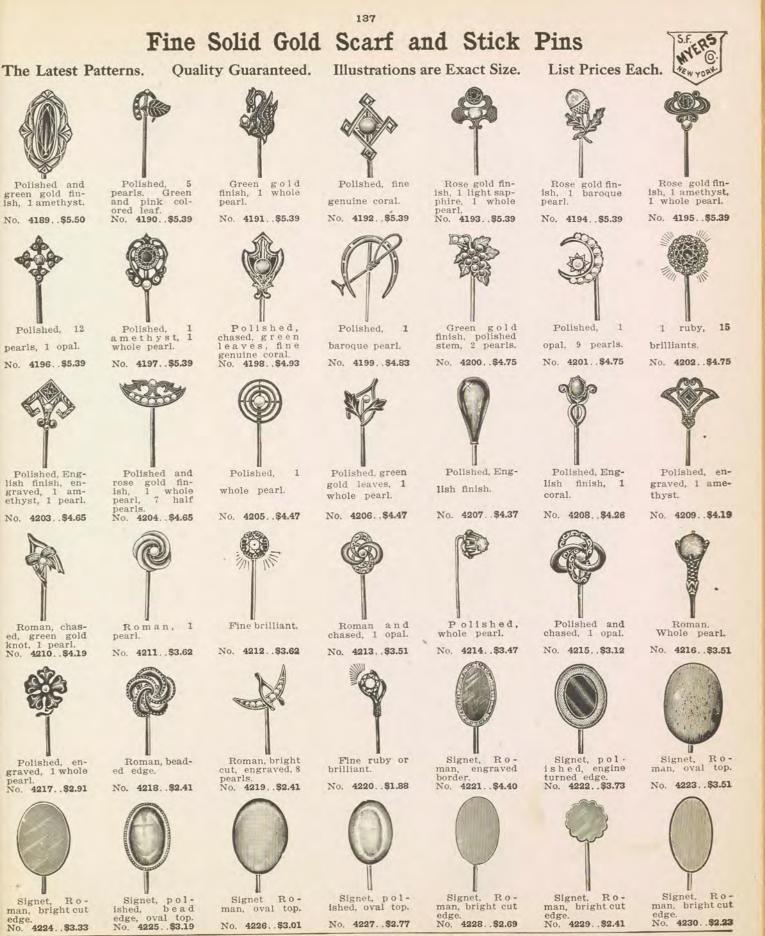

#### NO. 25. QUALITY OF GOLD.

Throughout this catalogue goods made in 14 Karat gold are so described. Gold jewelry, where exact fineness is not given, varies between 9 Karat and 14 Karat, while under no circumstances do we sell jewelry of low quality or inferior grade. It is well known that some concerns use an alloy of 4 Karat and

6 Karat and dispose of it as "solid gold," but the United States Assay Office has refused to recognize any "solid gold" unless excelling 8 Karat fine, meaning at least one-third pure gold and two-thirds alloy. Goods made of 8 Karat gold or over will wear a lifetime and impart good satisfaction. All gold will tarnish when sulphur, mercury, creosote of other chemicals permeate the system of the wearer, or when brought in contact with matches, India rubber, washing or scouring soaps and drugs and acids of any nature.