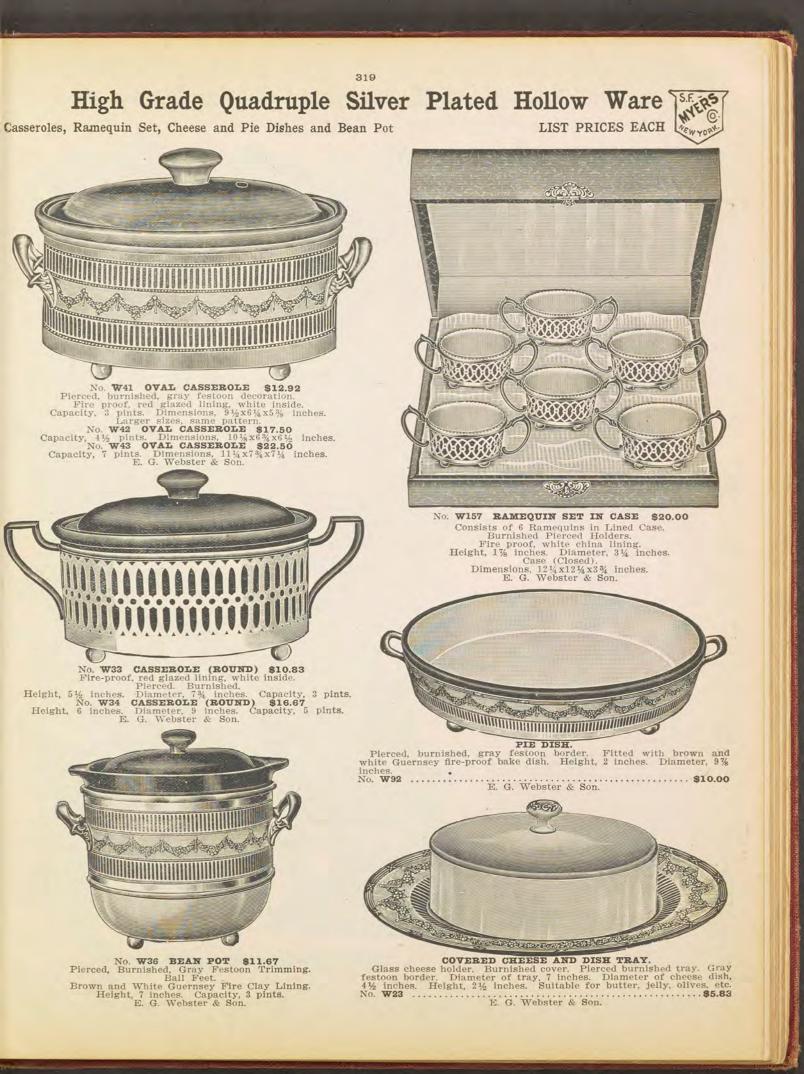

Silver Plated Hollow Ware WATER SETS AND JUGS

LIST PRICES





No. **H456 JUG \$20.00** English chased grape design, burnished. Height 10¼ inches. Homan Mfg. Co.



No. **W20 JUG \$4.58** Cut glass effect. Capacity 2 quarts. Height 11¼ inches. E. G. Webster & Son.





# High Grade Quadruple Silver Plated Hollow Ware

Sandwich or Cake Plates

List Prices Each



No. **H3136 \$8.33.** Burnished. Pierced. Diameter, 10¼ inches. Homan Mfg. Co.



No. **H2991 \$10.00.** English chased, grape design, burnished. Diameter, 10½ inches. Homan Mfg. Co.



No. **H3121 \$7.50**. Burnished. Engraved. Diameter, 10½ inches. Homan Mfg. Co.



No. **W37 \$5.83.** Glass Bottom Cut Glass Effect. Pierced. Burnished Silv r Rim. Applied Gray Wreath Trimming. Diameter, 10% inches. E. G. Webster & Son.















No. 346-85 Alcolite burner, chafing dish; diameter, 9½ inches; capacity, 3 pints. Nickel plated......\$25.35
No. 346-85C Same, solid copper.... 25.35

 3

No. 1050 Fork. Nickel silver, silver plated, ebony handle.....\$3.72

No. 1050 Spoon. Nickel silver, silver plated, ebony handle....\$3.72

3

60











# <section-header><section-header><section-header><section-header><section-header>

No. WX8 Communion Service, set of 6 pieces, 1 flagon, 1 bowl, 2 goblets, 2 plates, silver lined......per set \$40.00 No. WX8 Communion Service, set of 6 pieces, 1 flagon, 1 bowl, 2 goblets, 2 plates, gold lined......per set \$44.50 Single pieces sold at prices quoted. No. WX8 Flagon, height 12 inches, capacity 3 pints. ....\$15.83 No. WX8 Plate, satin center, diameter 9% inches.....\$4.17

| No.