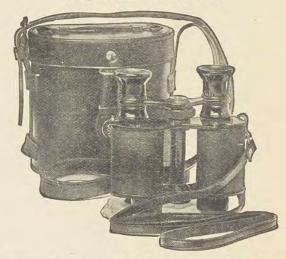

glass is better known in foreign countries than in this. The best known continental touring agencies recommend it as one of the finest glasses for viewing the grandeur of mountain scenery. We show only the best sellers.

| 9-Powereach  | \$111.85 |
|--------------|----------|
| 12-Powereach | 115.40   |

Colmont Stereo Prism Binocular



Bodies of aluminum, japanned, and covered with black seal grain leather. Furnished in a sole leather case, hand sewed and velvet lined, provided with an improved spring catch, enabling case to be opened or closed with one hand. In addition to the outside carrying strap there is also an adjustable shoulder strap attached to the glass itself as shown in illustration. The "MEGAPHOS" Binocular A Prism Binocular at Moderate Price (Magnification, 8 Diameters)



Aluminum body, covered with morocco leather. Adjustable pupillary distances.

8-Power.....each \$66.45

# Busch Army and Navy U. S. Model 10-Power Prism Binocular Terlux



Aside from powerful requirements on land this glass is particularly desirable to students of astronomy. 10-Power, aluminum body, leather covered glass.



Used by all the largest educational institutions in the United States. They are equipped with standard quick-screw substage with friction collars for the condenser, circular dust-proof nosepiece, upper and lower iris diaphragms, tube, rack and pinion mirror.

Put up in neat hardwood cabinet.

| Catalog<br>No.                                               | Abbe<br>Conden-<br>ser.                              | Nose-<br>piece,                                | Achroma