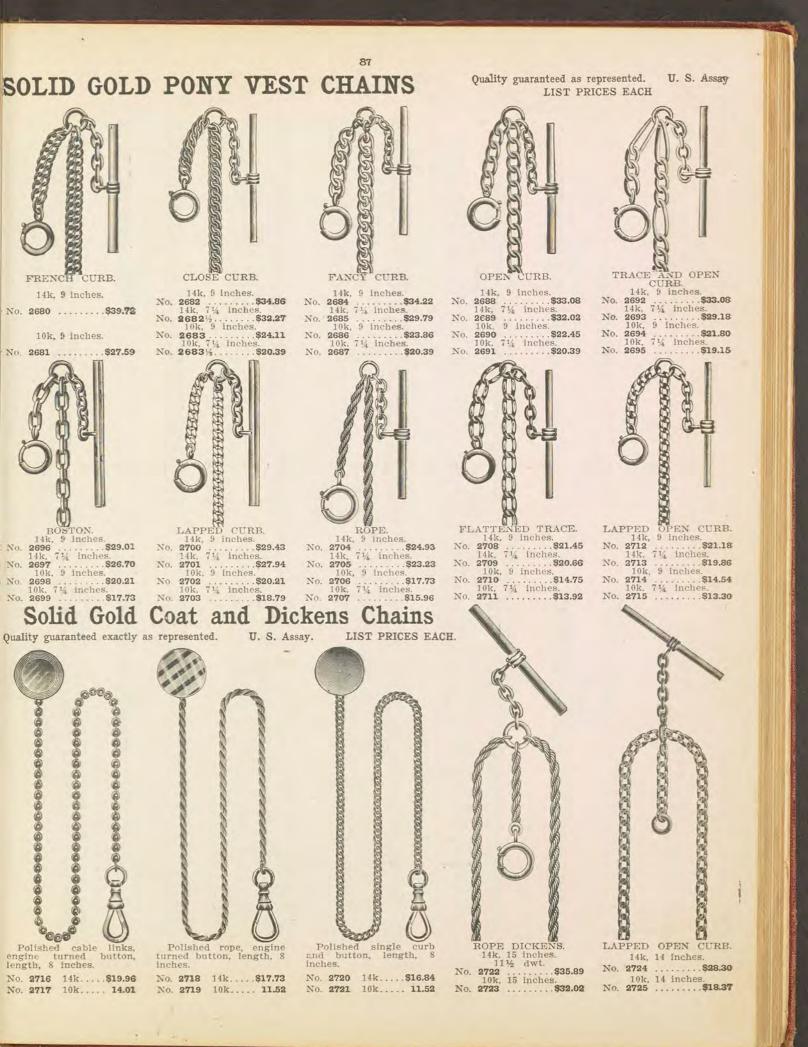

#### NO. 25. QUALITY OF GOLD.

Throughout this catalogue goods made in 14 Karat gold are so described. Gold jewelry, where exact fineness is not given, varies between 9 Karat and 14 Karat, while under no circumstances do we sell jewelry of low quality or inferior grade. It is well known that some concerns use an alloy of 4 Karat and

6 Karat and dispose of it as "solid gold," but the United States Assay Office has refused to recognize any "solid gold" unless excelling 8 Karat fine, meaning at least one-third pure gold and two-thirds alloy. Goods made of 8 Karat gold or over will wear a lifetime and impart good satisfaction. All gold will tarnish when sulphur, mercury, creosote of other chemicals permeate the system of the wearer, or when brought in contact with matches, India rubber, washing or scouring soaps and drugs and acids of any nature.