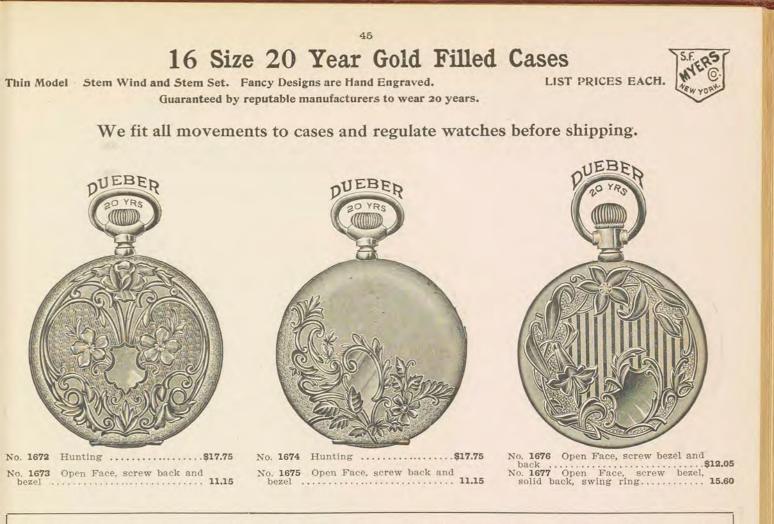

ES



Thin model stem wind and stem set. Fancy designs are hand engraved. Solid gold bows. Guaranteed by reputable manufacturers to wear 25 years. List Prices Each.

WE FIT ALL MOVEMENTS TO CASES AND REGULATE WATCHES BEFORE SHIPPING.

43



Charges for monograms on other makes of cases will be made according to the style and class of work desired.

## 16 Size 25 Year Gold Filled Cases

44

Thin Model

Stem Wind and Stem Set

Solid Gold Bows

LIST PRICES EACH

GUARANTEED BY REPUTABLE MANUFACTURERS TO WEAR 25 YEARS

FANCY DESIGNS ARE HAND ENGRAVED





IMPORTANT. We are specialists in handling mail orders. Experience has taught us to interpret with exactness the wants of our customers as expressed in writing, and our perfectly constructed system is adjusted to handling such orders quickly.



On this page we quote price of cases only. To determine cost of complete watch, select movement from pages 80 to 82 and add the cost of same to cost of case. For example see page 26.





#### 16 SIZE 20 YEAR GOLD FILLED CASES

47



Thin model, stem wind and stem set, fancy designs are hand engraved. Guaranteed by reputable manufacturers to wear 20 years. List Prices Each.

We fit all movements to cases and regulate watches before shipping.



No. 1697 Hunting ......\$18.45



 No.
 1698
 Hunting
 \$17.00

 No.
 1699
 Open Face, screw back and bezel
 10.35



On this page we quote price of cases only. To determine cost of complete watch, select movement from pages 80 to 82 and add the cost of same to cost of case. For example see page 26.









# 16 Size 10 Year Gold Filled Cases

St