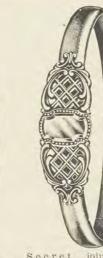

3 fine diamonds, genuine tur-1 quoise. No. 955 14k. . \$71.81

fine diamonds, ne baroque 2 fine diamond 1 fine baroqu pearl, rose finish. No. 961 10k. \$53.19

2 fine diamone

DIAMOND SET BRACELETS Diamonds are of finest white color, perfect cut and very brilliant. Mountings hand made, finely finished with joint and secret catches. LIST PRICES EACH