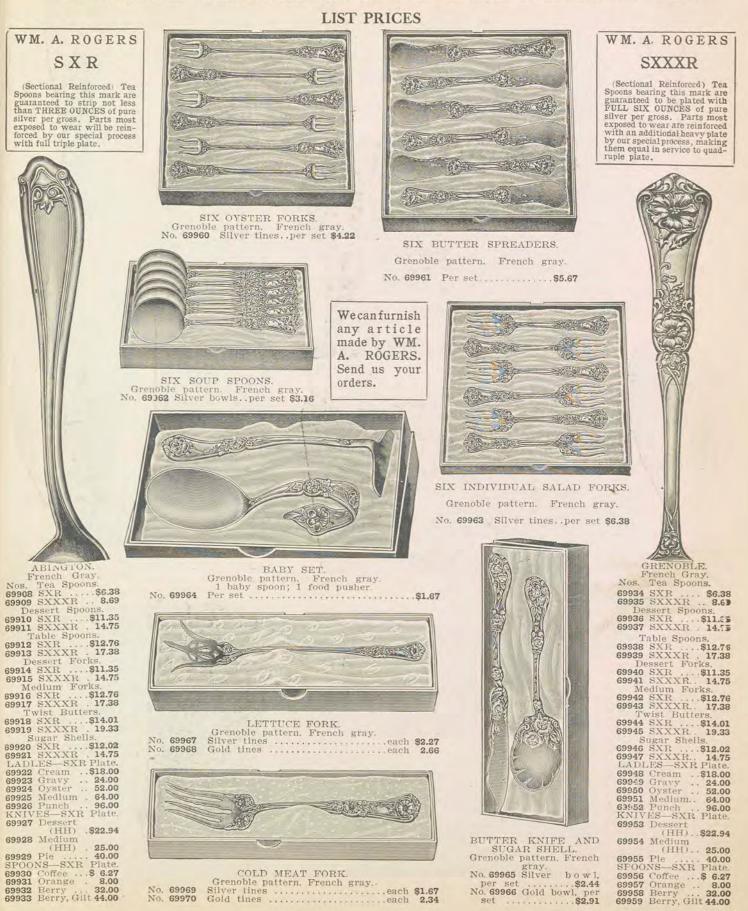

als the best examples of Sterling Silver.







**RELIANCE PLATE** 

296

The same quality improvement now found in Community Silver has also been applied to Reliance Plate. It has been given the same heavy wearing-point OVERLAY as Community Silver, and the general plate over the entire spoon has been thickened. In this way the wearing quality of RELIANCE PLATE has been increased to such an extent that it is now guaranteed for 25 years. Embossed in strong relief, a half circle of roses relieves the plain shield of the new La Rose pattern, and gives a beautiful finish to this design to this design. The La Rose is made in absolutely reliable plate, and is guaranteed for 25 years.



One in lined box. Illustration one-half size.

WM. A. ROGERS "HORSESHOE BRAND" FINE SILVER PLATED FLAT WARE







We can furnish any article made by Wm. A. Rogers. SEND US YOUR ORDERS No.



Sugar tongs, La Vigne pattern, French gray. No. 70014 Each ... \$1.60

LA VIGNE. French Gray. Tea Spoons.

Doz.

| 69982½<br>Dessert Spoons.                                                                                                                          | 3.90  |
|----------------------------------------------------------------------------------------------------------------------------------------------------|-------|
| 69983 <sup>1</sup> / <sub>6</sub>                                                                                                                  | 7.09  |
| 69983 <sup>1</sup> /2