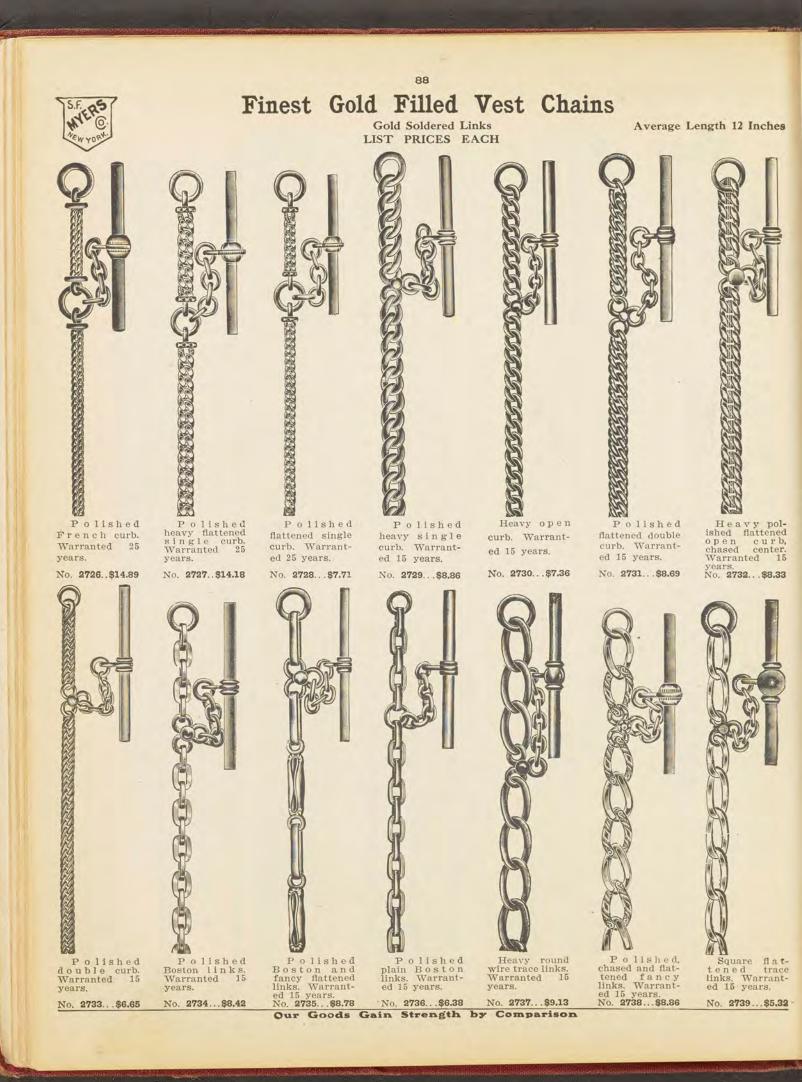

#### NO. 25. QUALITY OF GOLD.

Throughout this catalogue goods made in 14 Karat gold are so described. Gold jewelry, where exact fineness is not given, varies between 9 Karat and 14 Karat, while under no circumstances do we sell jewelry of low quality or inferior grade. It is well known that some concerns use an alloy of 4 Karat and

6 Karat and dispose of it as "solid gold," but the United States Assay Office has refused to recognize any "solid gold" unless excelling 8 Karat fine, meaning at least one-third pure gold and two-thirds alloy. Goods made of 8 Karat gold or over will wear a lifetime and impart good satisfaction. All gold will tarnish when sulphur, mercury, creosote of other chemicals permeate the system of the wearer, or when brought in contact with matches, India rubber, washing or scouring soaps and drugs and acids of any nature.