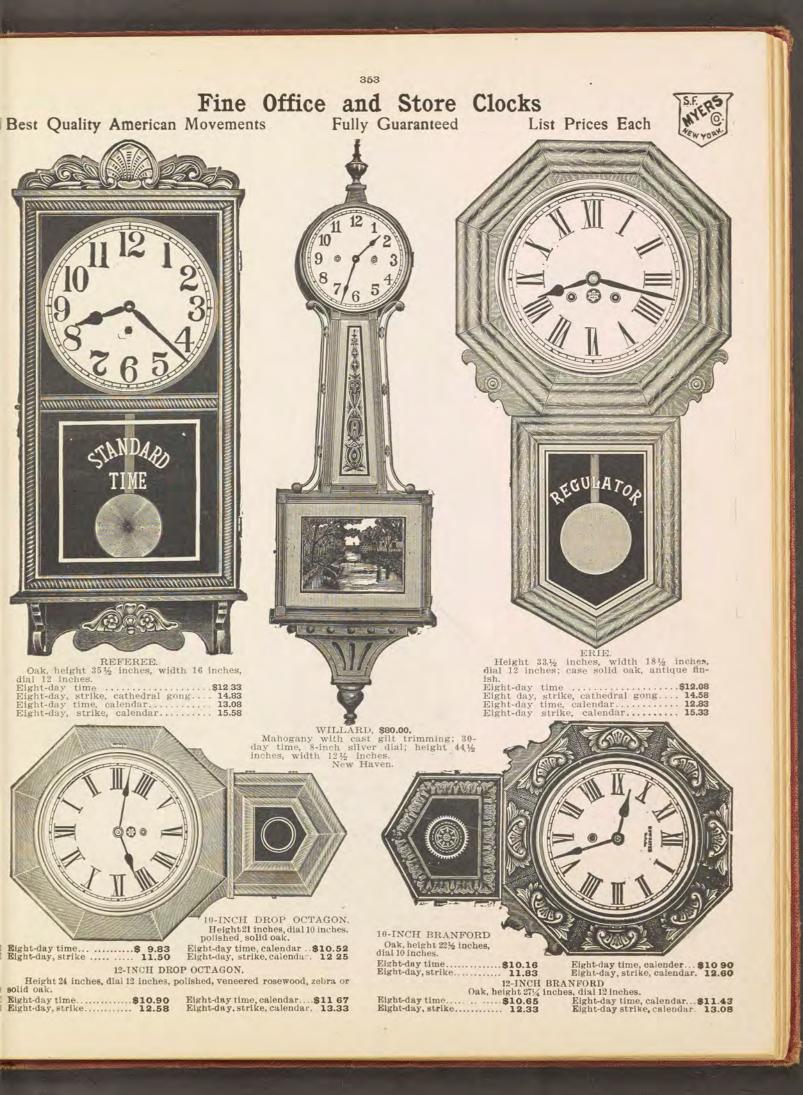

h Dial Rim; A Fine Mahogany Hall Clock at a Low Price.





DESCRIPTION.

These hall clocks are furnished with a superior finished 8-day spring movement, striking sections of the melody at each quarter and the full Westminster Chime, followed by striking the hours, the same as the famous London Chimes. We draw especial attention to the strike of these movements. The gongs are not spiral, and the sound is sonorous yet mellow and soft,

When these clocks are fitted with long tubular chimes, a separate striking attachment is used. These clocks reproduce the sound of the famous

"WESTMINSTER CHIMES'"

No. 1







6

SHEFFIELD-\$125.84 Solid mahogany; 8 day, weight, half-hour strike, cathedral gong, 12-inch etched metal dial; height 90½ inches, width 21¾ inches.

lay

oa

Solid weight, gong,





# Fine Imported 400 Day and Novelty Clocks

354

Fully guaranteed. LIST PRICES.



No. 3 400 day, gilt case. 16% inches high, 3% inch enameled dial, with glass shade. Each...\$56.72











# Fine Imported Novelty Clocks

Fully Guaranteed.

LIST PRICES EACH.



No. 559 Black cut crystal base and top, gilt pillars and movement barrel, silver gray eagle, 7% inches high, 2 inch silver dial. Each......\$13.30









Combination clock, thermometer, perpetual calendar, memo slate and pencil, genuine seal leather, in red, black and green, Roman gilt mountings, 11 inches high. Each.......\$11.52









# 356 Fine Crystal Regulators and Novelty Clocks

FINEST AMERICAN MOVEMENTS. ::

FULLY GUARANTEED

LIST PRICES EACH

::



WANDA-\$48.33.

Rich gold finish, beveled plate glass front, sid