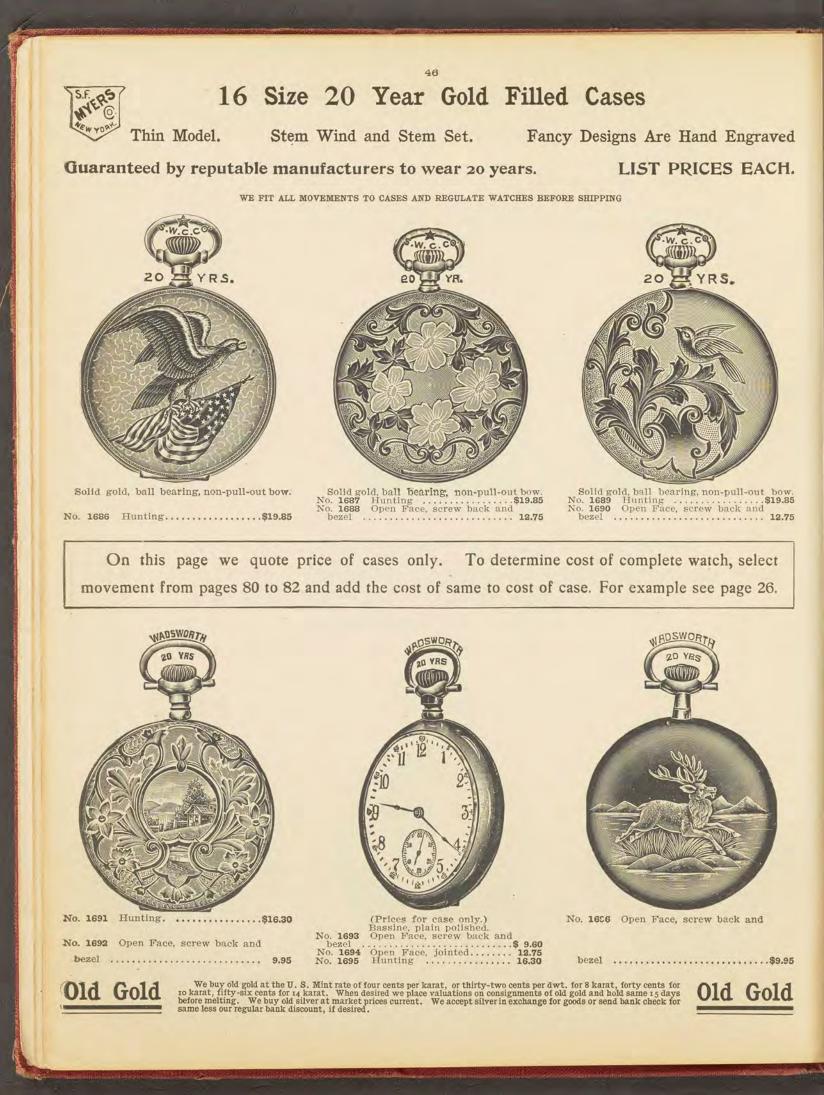

O CASES AND REGULATE WATCHES BEFORE SHIPPING.

43



Charges for monograms on other makes of cases will be made according to the style and class of work desired.

## 16 Size 25 Year Gold Filled Cases

44

Thin Model

Stem Wind and Stem Set

Solid Gold Bows

LIST PRICES EACH

GUARANTEED BY REPUTABLE MANUFACTURERS TO WEAR 25 YEARS

FANCY DESIGNS ARE HAND ENGRAVED





IMPORTANT. We are specialists in handling mail orders. Experience has taught us to interpret with exactness the wants of our customers as expressed in writing, and our perfectly constructed system is adjusted to handling such orders quickly.



On this page we quote price of cases only. To determine cost of complete watch, select movement from pages 80 to 82 and add the cost of same to cost of case. For example see page 26.





#### 16 SIZE 20 YEAR GOLD FILLED CASES

47



Thin model, stem wind and stem set, fancy designs are hand engraved. Guaranteed by reputable manufacturers to wear 20 years. List Prices Each.

We fit all movements to cases and regulate watches before shipping.



No. 1697 Hunting ......\$18.45



 No.
 1698
 Hunting
 \$17.00

 No.
 1699
 Open Face, screw back and bezel
 10.35



On this page we quote price of cases only. To determine cost of complete watch, select movement from pages 80 to 82 and add the cost of same to cost of case. For example see page 26.









# 16 Size 10 Year Gold Filled Cases

Stem Wind and Stem Set.

LIST PRICES EACH.

Guaranteed by reputable manufacturers to wear 10 years.

We fit all movements to cases and regulate watches before shipping.

48





Guaranteed 1