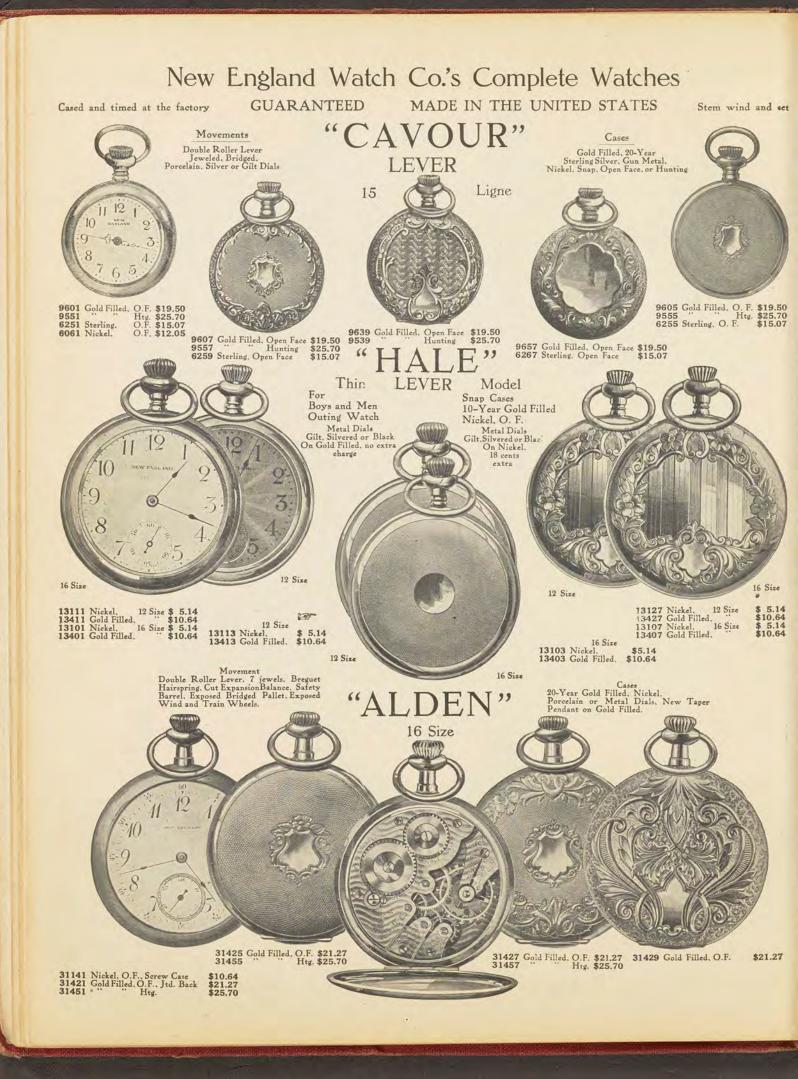

eed 25 years.

DUEBER

Hunting Style. Hunting Style. Solete with following

Open Face, bassine, polished or Roman finish, swivel pen-dant. Guaranteed 25 years. Complete with following movements:

 movements:
 Open Face Style.

 No. 1927
 jewel nickel,

 Molly Stark
 \$33.15

 No. 1923
 15 jewel nickel,

 Diadem
 42.20

 No. 1929
 17 jewel nickel,

 The No. 400
 51.05

DUEBED







Guaranteed 20 years, hand engraved, space for monogram, complete with following move-

ments: Hunting Style. The No. 400..... 49.30



Description of Movements. The Molly Stark-Nickel, 7

jewels, Breguet hair spring. The Diadem — Nickel, 15 jewels, raised gold settings,

Breguet hair spring. The No. 400—Nickel, 17 jew-els, adjusted raised gold set-tings, Breguet hair spring.



Guaranteed 20 years with follow-







Sterling silver, satin finish, solid gold inlaid decorations, sil-ver crown and joints, gold filled center. (Case only.) Hunting.....\$15.05 No. 2012

TERLIN

# Gents' 12 Size Sterling Silver Nickel and Gun Metal Cases, Also Complete Watches

64

Quality Guaranteed. Stem Wind and Stem Set.

## LIST PRICES EACH.

To determine cost of complete watch, where price of case only is quoted, select movement from pages 83 to 84 and add the cost of same to cost of case. For example see page 26.

We fit all movements to cases and regulate watches before shipping.





SILVERODE. No. 2021 No. 2022 No. 2023



12 SIZE, SILVERODE, COMPLETE WATCH.

Open Face, 12 size, screw back and bezel case, plain polished, fitted complete with Columbia American nickel lever movement, 7 jewels, train bearings, l