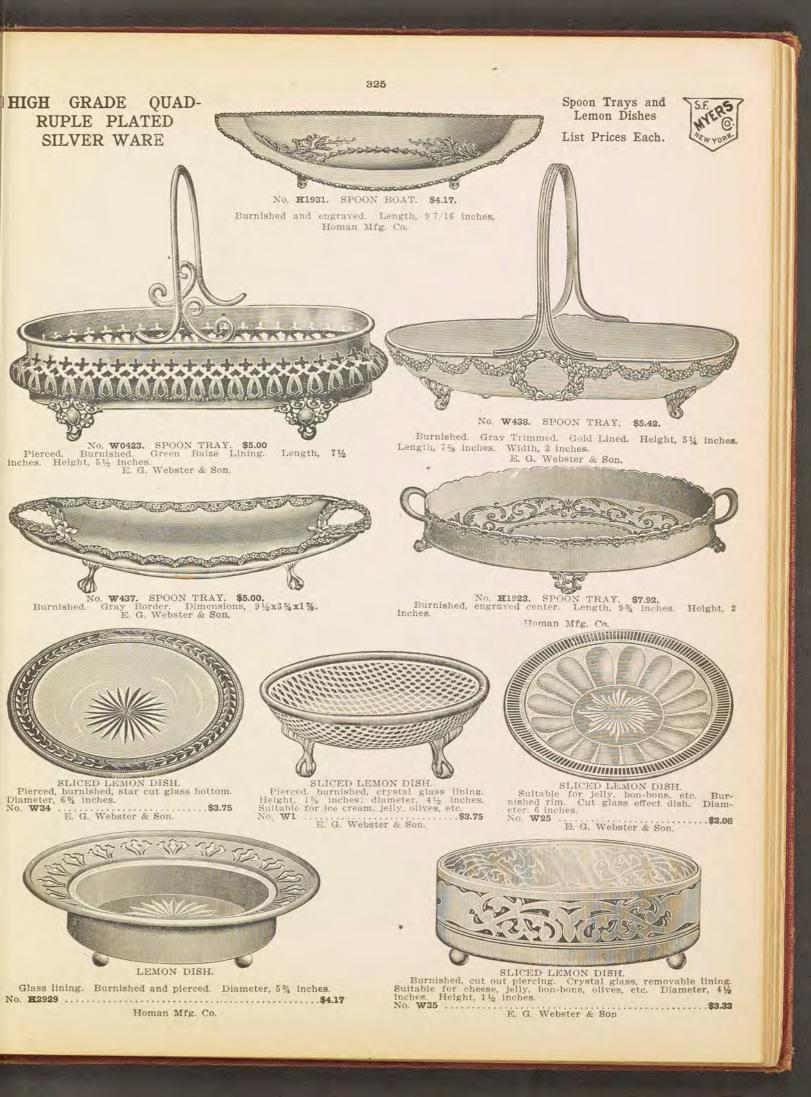

w Ware

Sandwich or Cake Plates

List Prices Each



No. **H3136 \$8.33.** Burnished. Pierced. Diameter, 10¼ inches. Homan Mfg. Co.



No. **H2991 \$10.00.** English chased, grape design, burnished. Diameter, 10½ inches. Homan Mfg. Co.



No. **H3121 \$7.50**. Burnished. Engraved. Diameter, 10½ inches. Homan Mfg. Co.



No. **W37 \$5.83.** Glass Bottom Cut Glass Effect. Pierced. Burnished Silv r Rim. Applied Gray Wreath Trimming. Diameter, 10% inches. E. G. Webster & Son.















No. 346-85 Alcolite burner, chafing dish; diameter, 9½ inches; capacity, 3 pints. Nickel plated......\$25.35
No. 346-85C Same, solid copper.... 25.35

 3

No. 1050 Fork. Nickel silver, silver plated, ebony handle.....\$3.72

No. 1050 Spoon. Nickel silver, silver plated, ebony handle....\$3.72

3

60











# <section-header><section-header><section-header><section-header><section-header>

No. WX8 Communion Service, set of 6 pieces, 1 flagon, 1 bowl, 2 goblets, 2 plates, silver lined......per set \$40.00 No. WX8 Communion Service, set of 6 pieces, 1 flagon, 1 bowl, 2 goblets, 2 plates, gold lined......per set \$44.50 Single pieces sold at prices quoted. No. WX8 Flagon, height 12 inches, capacity 3 pints. ....\$15.83 No. WX8 Plate, satin center, diameter 9% inches.....\$4.17

| No. WX8<br>No. WX8 | Bowl,<br>Bowl, | height<br>height | 5 inch<br>5 incl | es, silve<br>hes, gold | lined | 7.5  | 0 No. WX8<br>7 No. WX8 | Goblet,<br>Goblet, | silver<br>gold | lined                                                                                                           | 4.17<br>5.60 |
|--------