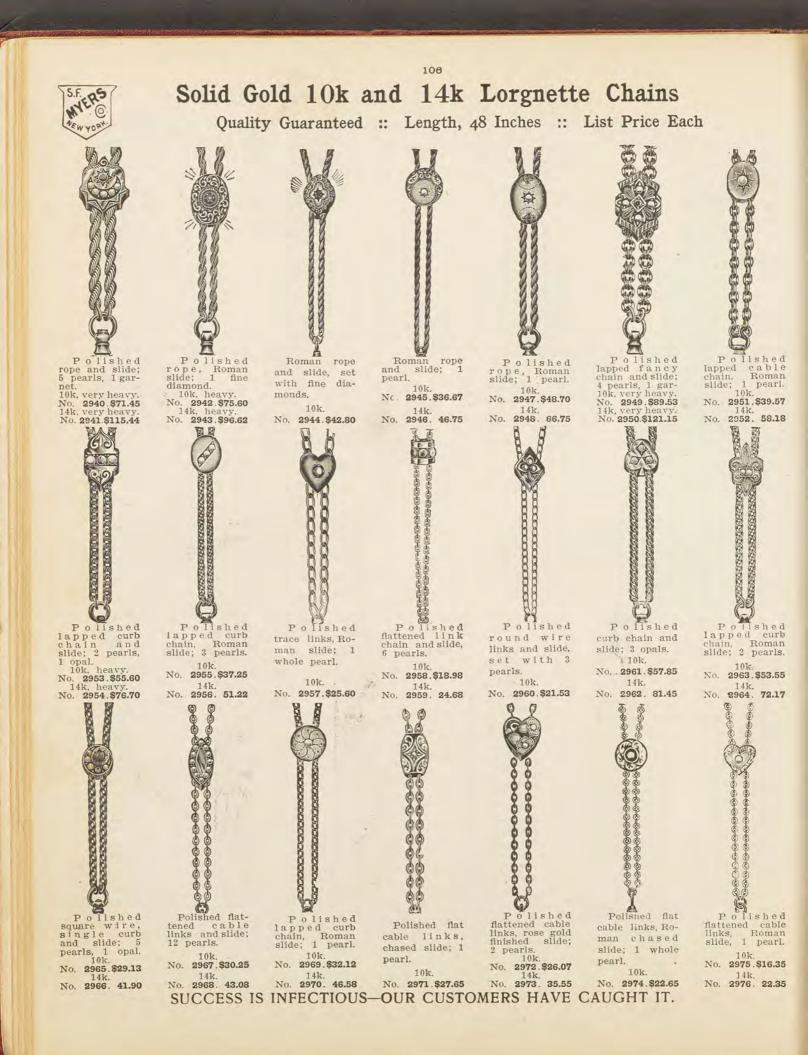

gs, rose gold finish, chased Masonic emblem charm. No. 2890 ......\$18.60



Solid gold trimmings, polished, English finish, buckle engine turned. No. 2891 .....\$14.88





Solid gold trimmings, polished English finish, buckle engraved. No. 2887 ......\$12.88



Solid gold trimmings, rose gold finish, signet charm. No. 2384 .....\$18.60



Solid gold trimmings, Roman.

No. 2888 .....\$10.53



Solid gold trimmings, rose gold finish charm. No. 2885 .....\$17.40



Solid gold trimmings, polished. No. 2889 .....\$6.20



Solid gold trimmings, Roman. No. 2894 .....\$6.20





Solid gold trimmings, polished heavy English finish, buckle engine turned. No. 2392 .....\$18.60

Solid gold trimmings, Roman buckle.

No. 2893 .....\$14.88

QUALITY AND PRICE MAKE THE VALUE-NOT THE PRICE ALONE

















Roman or satin, 1 picture. No. 3048 10k.\$ 7.09 Roman. No. 3049 14k. 11.34

Satin, Roman or polished, 2 picures No. 3050 10k. . \$5.77 Roman. No. 3051 14k. 9.32

diamond, tures.



pic-2 No. 3052 10k. . \$9.39

Rose gold finish, picture, extra heavy. No. 3053 10k. . \$9.32



4 pearls. No. 3054 10k. . \$6.02

We do not fill our catalog with elaborate descriptions, but simply try to tell you what the goods are.



Charm, Ro. mose diamond. Roman, 3055....\$6.55 nout diamond. 3056....\$2.76 No Without No.





# One-Fourth Gold Shell and Gold Filled Lockets

Quality guaranteed.



14 gold shell, gold joints, Roman, 1 rose diamond, 2 pictures. No. 3076 .....\$8.43





LIST PRICES EACH.

<sup>14</sup> gold shell, gold joints, Roman, 1 rose diamond, 2 pictures. No. **3077** .....**\$8.6