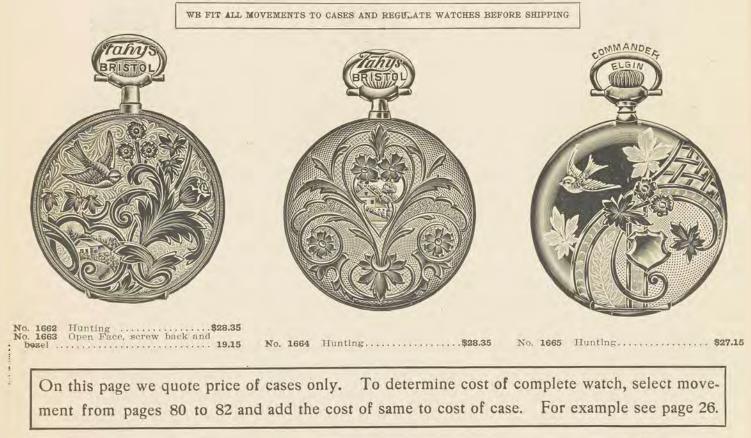

ments to cases and regulate watches before shipping.

LIST PRICES EACH.





 No. 1642
 Hunting
 \$35.00

 No. 1643
 Open Face, screw back and
 bezel
 28.35

 Guaranteed 25 years.
 28.35
 35

Guaranteed 25 years.

# 16 SIZE 25 YEAR GOLD FILLED CASES



Thin model stem wind and stem set. Fancy designs are hand engraved. Solid gold bows. Guaranteed by reputable manufacturers to wear 25 years. List Prices Each.

WE FIT ALL MOVEMENTS TO CASES AND REGULATE WATCHES BEFORE SHIPPING.

43



Charges for monograms on other makes of cases will be made according to the style and class of work desired.

## 16 Size 25 Year Gold Filled Cases

44

Thin Model

Stem Wind and Stem Set

Solid Gold Bows

LIST PRICES EACH

GUARANTEED BY REPUTABLE MANUFACTURERS TO WEAR 25 YEARS

FANCY DESIGNS ARE HAND ENGRAVED





IMPORTANT. We are specialists in handling mail orders. Experience has taught us to interpret with exactness the wants of our customers as expressed in writing, and our perfectly constructed system is adjusted to handling such orders quickly.



On this page we quote price of cases only. To determine cost of complete watch, select movement from pages 80 to 82 and add the cost of same to cost of case. For example see page 26.





#### 16 SIZE 20 YEAR GOLD FILLED CASES

47



Thin model, stem wind and stem set, fancy designs are hand engraved. Guaranteed by reputable manufacturers to wear 20 years. List Prices Each.

We fit all movements to cases and regulate watches before shipping.



No. 1697 Hunting ......\$18.45



 No.
 1698
 Hunting
 \$17.00

 No.
 1699
 Open Face, screw back and