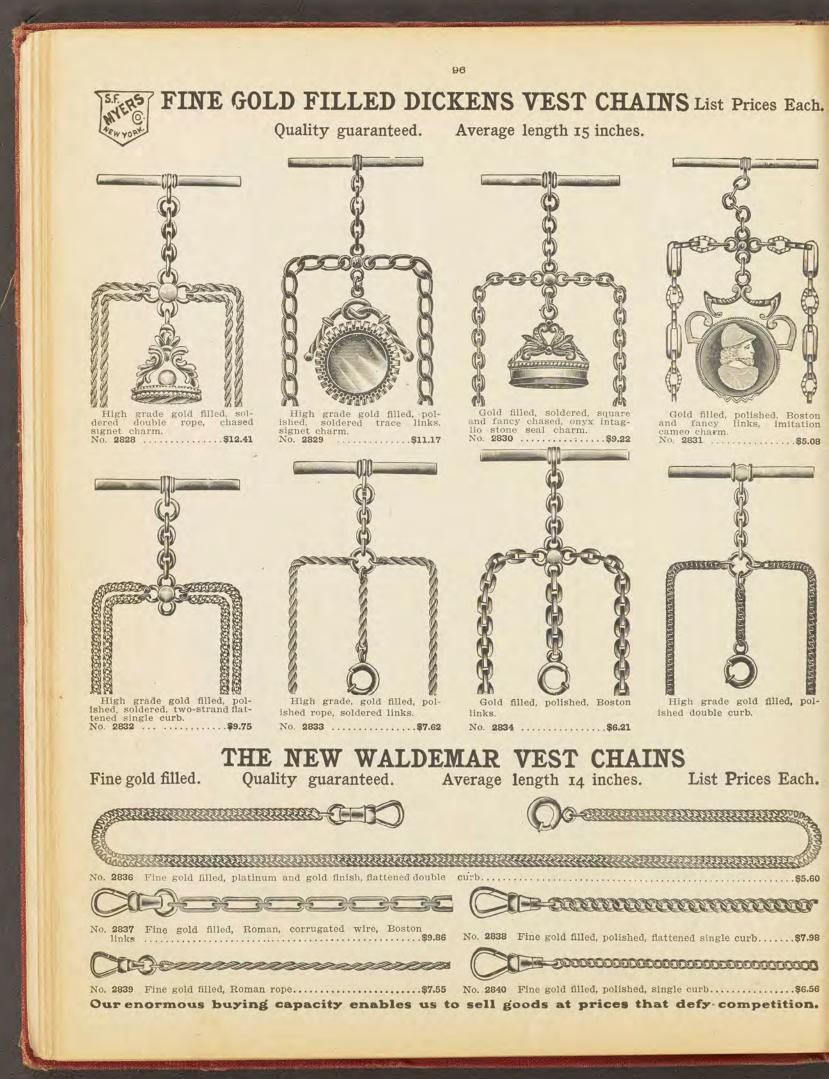

...\$2.78



Polished plain and chased open curb links. No. 2756...\$2.66

Heavy rope.

Polished round wire links. No. 2758...\$2.66 No. 2757...\$2.55

Polished flattened double curb.



No. 2761...\$3.00



Polished and flattened fancy links. No. 2763...\$2.84

Polished, chased heavy single curb. .

No. 2764...\$2.66 Our goods are guaranteed. You get every protection.







Polished and chased fancy links. No. 2766...\$3.00



flattened and chased single curb. No. 2765...\$2.55

No. 2760...\$2.84



Polished, plain and fancy twisted wire links. No. 2767...\$2.84



# Bargains in Fine Gold Filled Vest Chains Every one a seller. Sold only in full dozens. Each chain Selected for its merit. Full length gent's vest. Quality guaranteed as represented. List Prices Per Dozen, as shown.



















## 101 FINE BLACK SILK RIBBON FOB CHAINS SOLID GOLD MOUNTINGS List Prices Each AVERAGE LENGTH 61/2 INCH List Prices Each AVERAGE LENGTH 61/2 INCHES





F

Solid gold trimmings, rose gold finish. signet charm. No. 2882 .....\$20.85



Solid gold trimmings, polished English finish charm, pierced, raised center. No. 2886 ...\$14.88

Solid gold trimmings, polished English finish, charm engine turned. No. 2881 .....\$21.88

Solid gold trimmings, rose gold finish, chased Masonic emblem charm. No. 2890 ......\$18.60



Solid gold trimmings, polished, English finish, buckle engine turned. No. 2891 .....\$14.88





Solid gold trimmings, polished English finish, buckle engraved. No. 2887 ......\$12.88



Solid gold trimmings, rose gold finish, signet charm. No. 2384 .....\$18.60



Solid