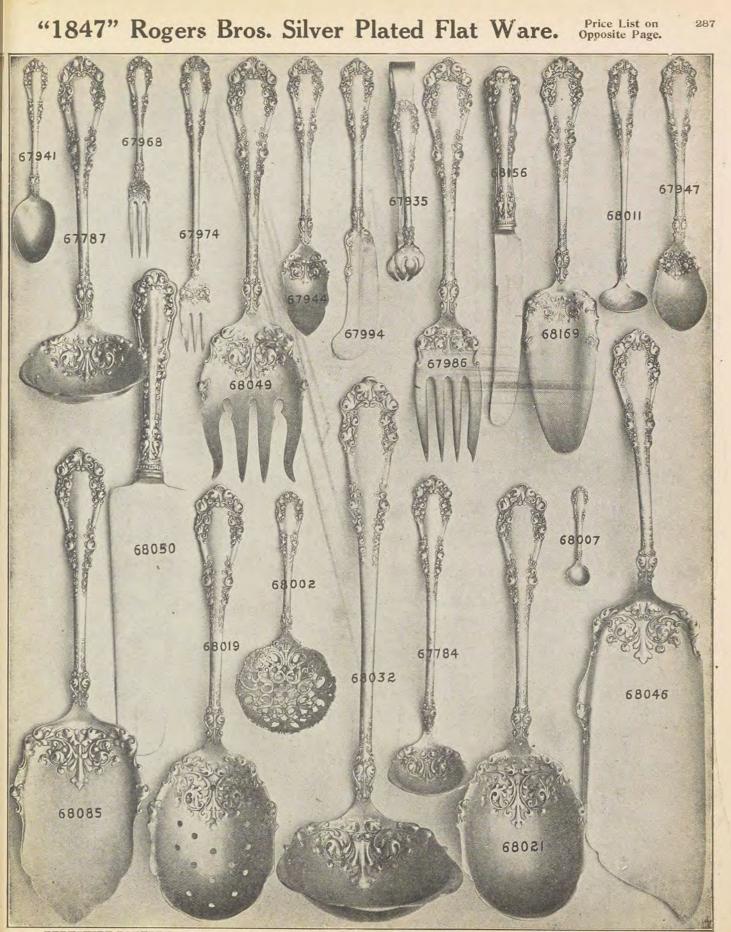

|
| 7813         | per set<br>Coffee set, sugar tongs and 6 coffee spoons, per                    |                   |
|              | set                                                                            | 7.70              |
| 7871         | set<br>Child's set, spoon, fork, knife, hollow handle and                      |                   |
|              | napkin ring, per set                                                           | 5.90              |
|              |                                                                                |                   |
|              |                                                                                |                   |

When quoted each, goods are packed single in a box; where dozens, packed six in a box.



BEEKSHIRE PATTERN.-Illustrations One-Half of Actual Size, Articles Being Twice the Length and Width Of Cuts Shown.



| <b>''1847''</b> | Rogers | Bros. | Silver | Plated | Flat | Ware |
|-----------------|--------|-------|--------|--------|------|------|
|                 |        |       |        |        |      |      |

Best Quality Silver Plated on 18 Per Cent Hard White Nickel Silver. LIST PRICES. "PRISCILLA" PATTERN

## PRICE LIST OF "PRISCILLA" PATTERN

## Illustrated on Opposite Page.

| 8.55 69622.<br>5.32 69624.             | Plate.<br>Per Doz.<br>\$11.70<br>                   |
|----------------------------------------|-----------------------------------------------------|
| 8.55 69622.<br>5.32 69624.             | \$11.70                                             |
| 5.32