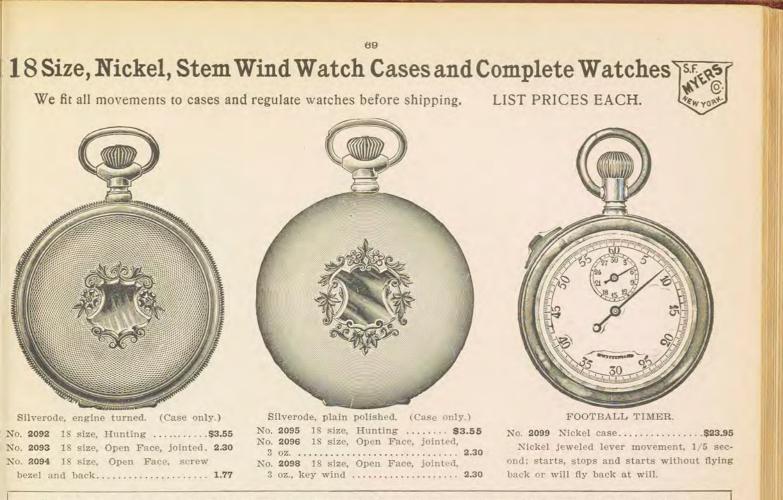

gn, antique bow.

No. 2050 Open Face......\$4.10



16 SIZE, NICKEL. (CASE ONLY) No. 2051 Open Face, screw back and bezel, plain, antique...... \$1.77

No. 2052 Hunting, plain ..... 3.55

To determine cost of complete watch where price of case only is quoted, select movement from pages 80 to 82 and add the cost of same to cost of case. For example see page 26.



Without gilded reflector and dust-proof nut. No. 2054 Open Face......\$6.40

16 SIZE, NICKEL OR SILVERINE. Nickel, screw bezel only, solid back, swing ring, plain polished with gilded reflector and dust-proof nut. No. 2055 Open Face, case only......\$3.20

Without gilded reflector and dust-proof nut. No. 2056 Open Face, case only..... \$3.20



movement. No. 2058 Pendent set, complete......\$8.15



bezel, gilt crown..... 7.80





To determine cost of complete watch where price of case only is quoted, select movement from pages 77 to 79 and add the cost of same to cost of case. For example see page 26.



#### NICKEL CASE, SETH THOMAS WATCH.

Compact, snug model, resembling 16-size. Open Face, 18x16-size, nickel case, screw back and bezel, plain. Nickel, 7 jewel pendant set movement, cut compensation balance wheel with timing screw; Breguet hairspring, safety pinion banking screws, heavy Arabic figured dial and hands; an ac-curate timepiece. No. 2100 Complete......\$11.88



NICKEL, 3-OZ., CASE OR COMPLETE WATCH. 18-size. Open Face, 3-oz., screw back and bezel, nickel case, plain polish.

No. 2103 Plain polished, case only......\$1.60 COMPLETE WITH 7 JEWEL AMERICAN NEW ERA

MOVEMENT. American, 7 jewels, nickel, ¾-