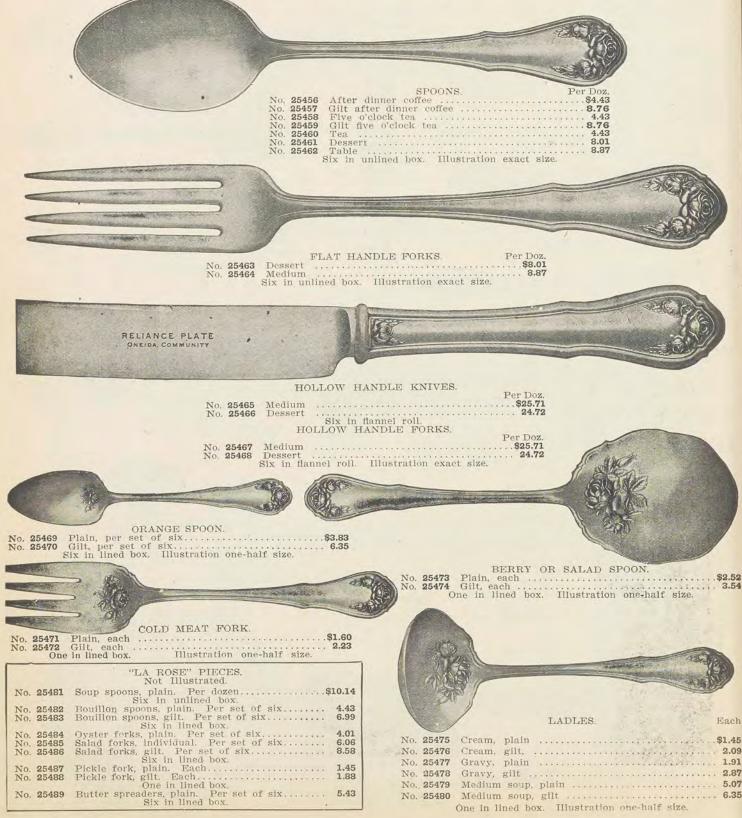

monizes perfectly with the period it represents, —the later French Renaissance,—while in rich simplicity it rivals the best examples of Sterling Silver.







**RELIANCE PLATE** 

296

The same quality improvement now found in Community Silver has also been applied to Reliance Plate. It has been given the same heavy wearing-point OVERLAY as Community Silver, and the general plate over the entire spoon has been thickened. In this way the wearing quality of RELIANCE PLATE has been increased to such an extent that it is now guaranteed for 25 years. Embossed in strong relief, a half circle of roses relieves the plain shield of the new La Rose pattern, and gives a beautiful finish to this design to this design. The La Rose is made in absolutely reliable plate, and is guaranteed for 25 years.



One in lined box. Illustration one-half size.

WM. A. ROGERS "HORSESHOE BRAND" FINE SILVER PLATED FLAT WARE







We can furnish any article made by Wm. A. Rogers. SEND US YOUR ORDERS No.



Sugar tongs, La Vigne pattern, French gray. No. 70014 Each ... \$1.60

LA VIGNE. French Gray. Tea Spoons.

Doz.

| 69982½<br>Dessert Spoons.                                                                                                                          | 3.90  |
|----------------------------------------------------------------------------------------------------------------------------------------------------|-------|
| 69983 <sup>1</sup> / <sub>6</sub>                                                                                                                  | 7.09  |
| 69983 <sup>1</