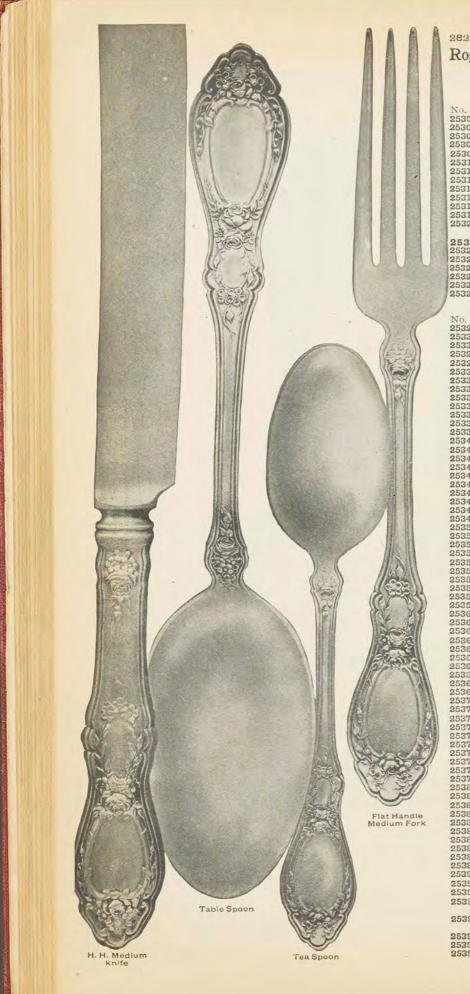

|                                       | 5.00            | 1.50     |
| 25282  | For one cold meat fo                                                                                            | ГК                                    | . 3.00          | 1.00     |
| Any    | of above cases made                                                                                             | to order in plus                      | sh, for which   | lewest   |
| prices | will be charged.                                                                                                |                                       | and some second |          |
|        | and a second |                                       |                 |          |









# Rogers Bros' 1847 Silver Plated Flat Ware PRICE LIST OF 'SHARON'' PATTERN. Illustrated on opposite page. X.S. Triple Plate. Per Doz. No Quintuple Plate. Per Doz.



"Sharon" Pattern. Illustrations one-half actual size, articles being twice the length and width of cuts shown.

Stille

\*



5.90

5.45

11.70

15.30

8.10 7.70

5.90

23.40

Per Doz.





VINTAGE PATTEEN.-Illustrations One-Half of Actual Size, Articles Being Twice the Length and Width of Cuts Shown.



AND

# "1847" Rogers Bros. Silver Plated Flat Ware

286

Best Quality Silver Plated on 18 Per Cent Hard White Nickel Silver. List Prices. "BERKSHIRE" PATTERN. Illustrations are actual size.

PRICE LIST OF "BERKSHIKE" PATTERN.

Quintuple Plate. No. Per Doz. 67910.\$11.70 67727.20.05 67926.23.40 67722.19.85 67717.23.40

| ARA