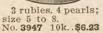

Fine opal; size 7 to 101/2.

No. 3922 10k. . \$7.83



Heavy the opal 6 whole pearls. Size 5 to 8½. No. 3928 10k.\$13.68



2 opals, 4 rubies, 5 pearls; size 5 to 8½.

No. 3934 10k. \$8.68



1 ruby, 6 pearls; ze 5 to 8½. size No. 3940 8k...\$8.93



2 rubies, 1 whole earl; size 5 to 8. pearl; No. 3946 10k. \$6.23



Polished, Eng-lish finish, genu-ine coral cameo; size 4 to 7½.

No. 3905 10k.\$16.13



Polished, Eng-lish finish, imita-tion coral, 4 pearls; size 5 to 8½.

No. 3911 10k. . \$7.44



Heavy mount-ing, 3 fine opals; size 5 to 9. No. 3917 10k.\$11.66



Fine opal; size 5 to 8.

No. 3923 10k. . \$6.87



3 opals, 10 pearls; size 5 to 8. No. 3929 10k.\$11.34



2 opals, 2 rubies; size 5 to 81/2.

No. 3935 10k. . \$6.98



3 rubies, 2 pearls; ze 5 to 8. ize No. 3941 10k. \$8.68









Polished, Eng-lish finish, genu-ine coral cameo; size 4 to 71/2.

No. 3906 10k.\$12.58



Genuine coral; size 5 to 81/2.



No. 3918 10k. . \$6.13

Fine opal; size 5

No. 3924 10k. . \$5.14

1 fine opal, 4 pearls; size 5 to

81/2. No. 3930 10k. . \$9.32

1 opal. 2 rubies, 10 pearls; size 6 to 9.

No. 3936 10k. . \$7.35

1 ruby, 2 pearls; ze 5 to 8.

size 5 to 8. No. 3942 14k. . \$7.44

1 ruby, 10 pearls; ize 5 to 9.

No. 3948 8k... 35.49

to 9.







S.F.

4 French pearls; size 5½ to 8½. No. 3961 10k. . \$8.40



Genuine Japa-nese whole pearl; size 5 to 8½. size 5 to 81/2. No. 3967 14k.\$26.13



2 emeralds; size 5 to 8. No. 3973 14k. . \$9.96



1 topaz, 16 pearls; size 5 to 8½.

No. 3979 10k.\$14.89



Topaz; size 4 to

71/2 1. 3985 10k.\$10.43



Amethyst; sizes 5 to 81/2. No. 39