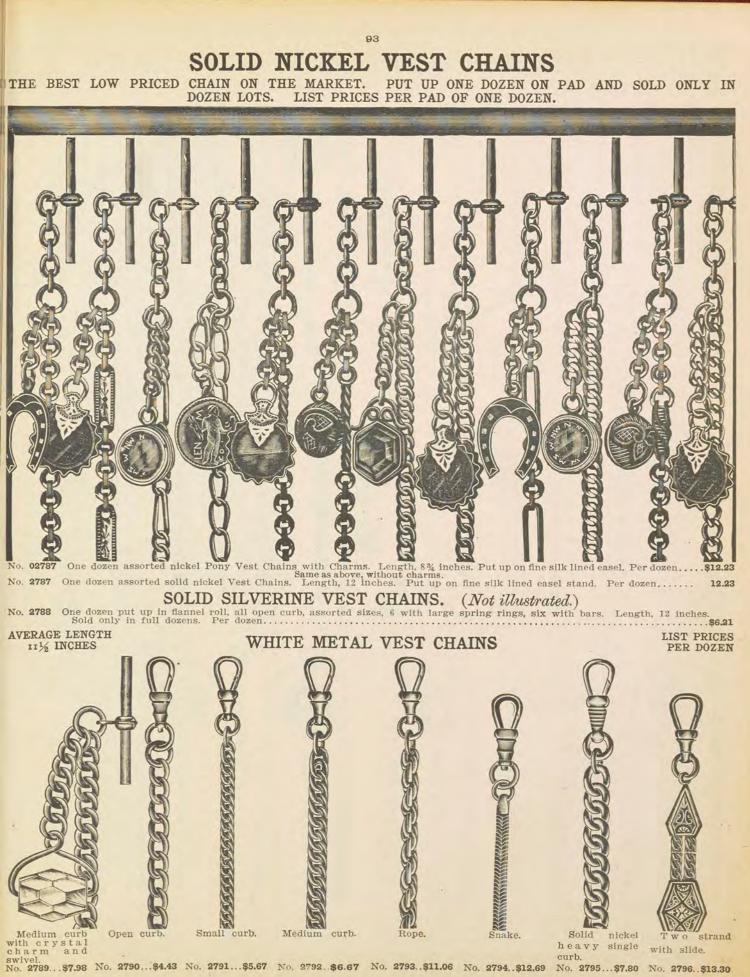

Rings, Hand Made, Finely Finished. Solid Gold Mountings. List Prices Each

9

For description, quality, etc., see page 6. It is not always possible to furnish exact weights in diamonds as listed, allowance must be made which will be added are deducted at value. All 14k mountings. LIST PRICES EACH.