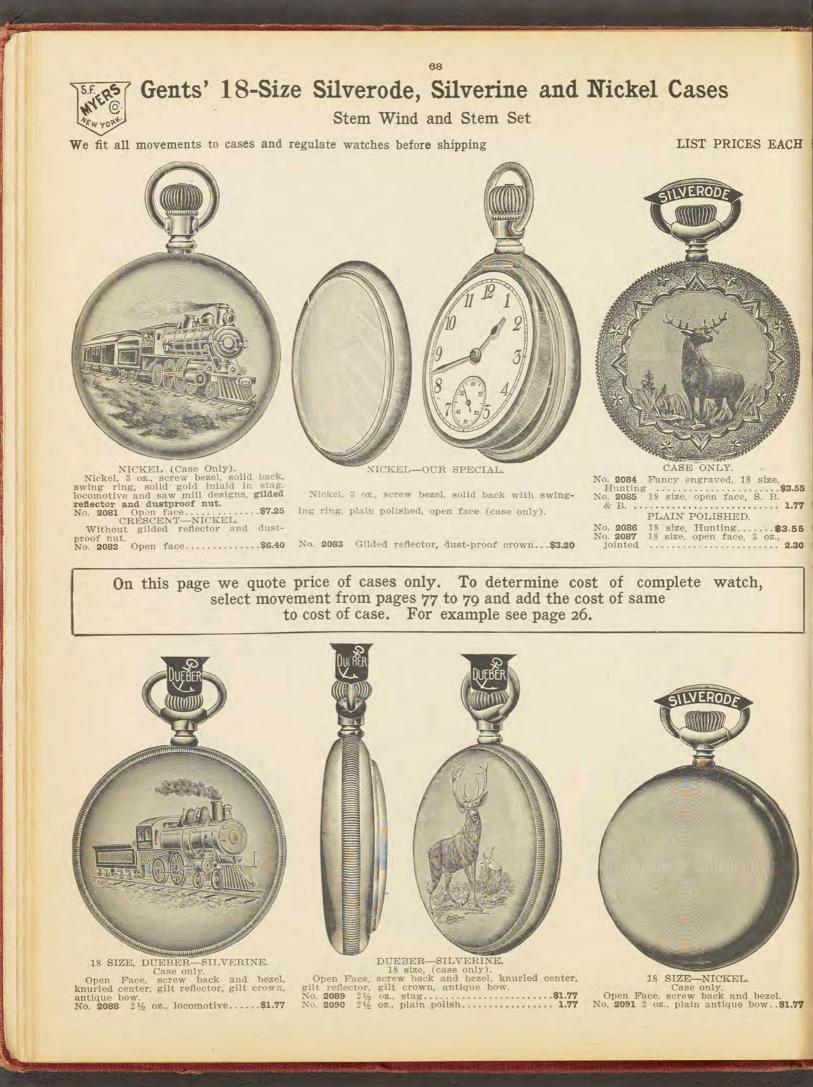

sign, antique bow.

No. 2050 Open Face......\$4.10



16 SIZE, NICKEL. (CASE ONLY) No. 2051 Open Face, screw back and bezel, plain, antique...... \$1.77

No. 2052 Hunting, plain ..... 3.55

To determine cost of complete watch where price of case only is quoted, select movement from pages 80 to 82 and add the cost of same to cost of case. For example see page 26.



Without gilded reflector and dust-proof nut. No. 2054 Open Face......\$6.40

16 SIZE, NICKEL OR SILVERINE. Nickel, screw bezel only, solid back, swing ring, plain polished with gilded reflector and dust-proof nut. No. 2055 Open Face, case only......\$3.20

Without gilded reflector and dust-proof nut. No. 2056 Open Face, case only..... \$3.20



movement. No. 2058 Pendent set, complete......\$8.15



bezel, gilt crown..... 7.80





To determine cost of complete watch where price of case only is quoted, select movement from pages 77 to 79 and add the cost of same to cost of case. For example see page 26.



#### NICKEL CASE, SETH THOMAS WATCH.

Compact, snug model, resembling 16-size. Open Face, 18x16-size, nickel case, screw back and bezel, plain. Nickel, 7 jewel pendant set movement, cut compensation balance wheel with timing screw; Breguet hairspring, safety pinion banking screws, heavy Arabic figured dial and hands; an ac-curate timepiece. No. 2100 Complete......\$11.88



NICKEL, 3-OZ., CASE OR COMPLETE WATCH. 18-size. Open Face, 3-oz., screw back and bezel, nickel case, plain polish.

No. 2103 Plain polished, case only......\$1.60 COMPLETE WITH 7 JEWEL AMERICAN NEW ERA

MOVEMENT. American, 7 jewels, nickel,