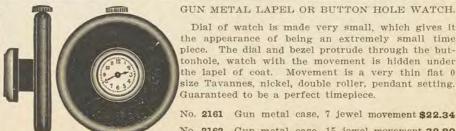

bow, crown and bezel.

This is not a mere novelty, like many others on the market of a similar description, but can be depended upon as a reliable timepiece.

Guaranteed to give entire satisfaction.



RELIABLE MINUTE REPEATER.

RELIABLE MINUTE REPEATER. Open Face, 14 size, bassine case, 15 jewel lever movement, cut balance, Breguet hair-spring, pendant set. A thoroughly reliable low priced repeater; strikes hours, quart-ers and minutes. No. 2142 In gold filled, 25-year war-ranted, plain or E. T. case...... \$141.85 No. 2143 In gun metal case...... 106.40



THE LANCET, VERY THIN WATCH, GOLD FILLED.



ALARM WATCH. Lever movement, one winding winds both alarm and watch. A date reminder for pocket or desk. No. 2144 Gun metal case, 16 size, 7

.. 23.05 at night



THIN MODEL LEVER WATCH. 



the appearance of being an extremely small time piece. The dial and bezel protrude through the buttonhole, watch with the movement is hidden under

No. 2161 Gun metal case, 7 jewel movement \$22.34 No. 2162 Gun metal case, 15 jewel movement 32.80

# Thin Model Imported Complete Watches

73

Illustrations show exact size.



LOCUST GOLD FILLED, THIN MODEL, 20 YEARS.

Open Face, 14 size, screw back and bezel, American gold filled case, E. T., or plain polished, warranted 20 years, 7 jeweled, lever movement, 34 plate, pendant setting. Guaranteed.

No. 2163 With gilt or silver metal dial. \$21.65 No. 2164 With porcelain white dial ... 20.57



LOCUST NIELLO. VERY THIN MODEL. OPEN FACE.

Open Face, 14 size, jointed case, made of bright German silver, inlaid with dark en-amel, assorted floral