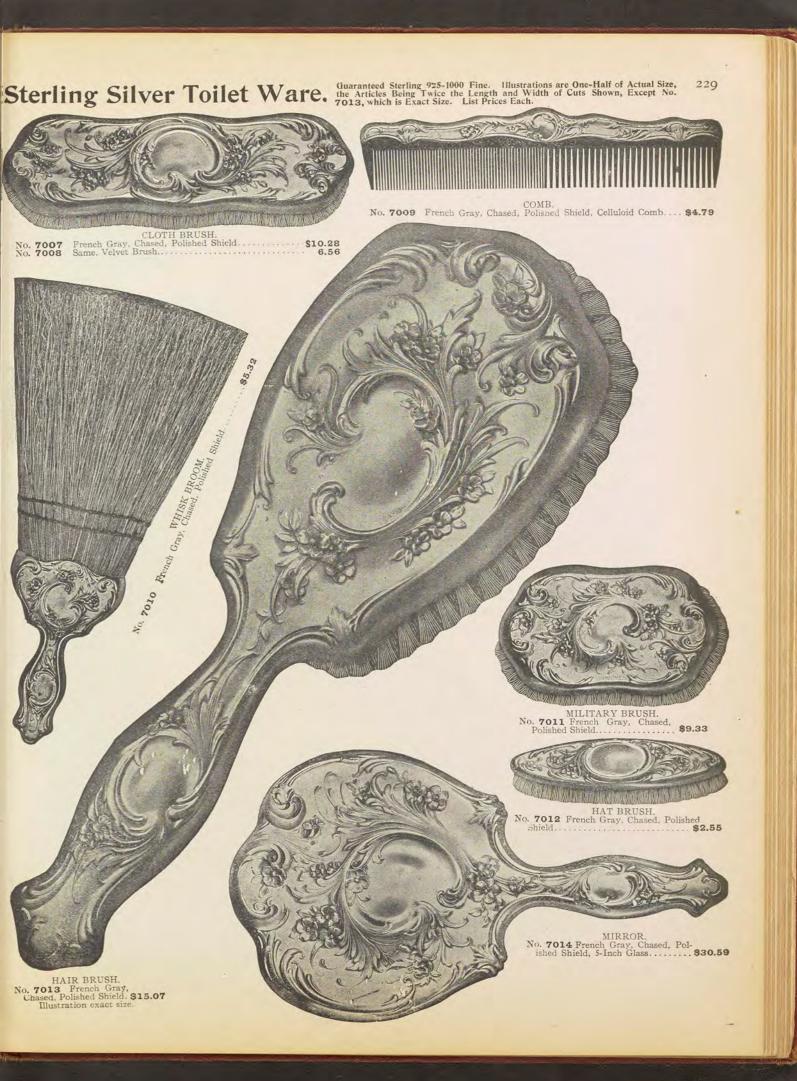

ray and bright finish; raised orna-ments. Mirror, hair brush, comb, cloth and hat brushes and puff jar. Illustration one-fourth size. No. 6986 Per set ......\$330.60





# HIGH GRADE QUADRUPLE SILVER PLATED TOILET WARE

226



Newest patterns in engine turned andengraved. Guaranteed first quality silver plated on hard white nickel silver.

PRICES PER SET



5-PIECE TOILET SET. Silver waves. Thin model, burnished, engine turned and engraved. Mirror, hair brush, comb, cloth and hat brushes. In satin lined box. No. 6990 Per set





14-PIECE MANICURE SET.



# Sterling Silver Toilet Ware.

227

Guaranteed Sterling 925-1000 Fine. Illustrations are One-Half of Actual Size, the Articles Being Twice the Length and Width of Cuts snown, Except No. 6998, which is Exact Size. List Prices Each.









Sterling Silver Toilet Ware. 231 Guaranteed Sterling 925-1000 Fine. Illustrations are One-Half of Actual Size, the Articles Being Twice the Length and Width of Cuts Shown, Except No. 7023, Which is Exact Size. List Prices Each.



# Sterling Silver Toilet Ware.

Guaranteed Sterling 925-1000 Fine. Illustrations are One-Half of Actual Size, the Articles Being Twice the Length and Width of Cuts Shown, Except No. 7030, which is Exact Size. List Prices Each.



# Manicure and Toilet Sets.

Sterling Silver. Silver Parts Guaranteed 925-1000 Fine. In Silk-Lined Cases. Illustrations Are One-Fourth Actual Size, the Articles Being Four Times the Length and Width of Cuts Shown. List Prices Per Set.



No. 7035







\$19.80



TOILET SET. \$53.18



TOILET SET. No. 7042 3 Pieces, Complete...... N