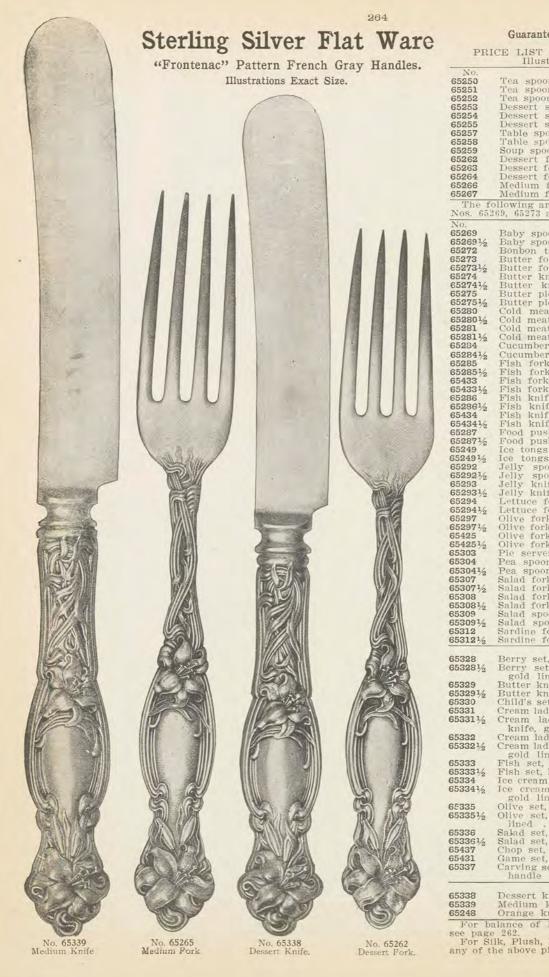

| ton            |
| For 1                                      | balance of Price List of "Frontenac" Pat                                                                                                                                                                                                                                                                                                                                                                                                    | cern,          |

For balance of Price List of "Frontenac" Pattern, see page 264.



"FRONTENAC" PATTERN.-French Gray Handles. Illustrations are One-Half of Actual Size, the Articles Being Twice the Length and Width of Cuts Shown. For Balance of Illustrations of "Frontenac" Pattern, See Page 265.



Guaranteed Sterling 925-1000 Fine. LIST PRICES. PRICE LIST OF "FRONTENAC" PATTERN. Illustrated on opposite page.

|          | Illustrated on opposite page.                                                                                                   |
|----------|---------------------------------------------------------------------------------------------------------------------------------|
| No.      | Per Dozen                                                                                                                       |
| 65250    | Tea spoons, regular, medium weight \$29.55                                                                                      |
|          | Tea spoons, regular, heavy weight 27.00