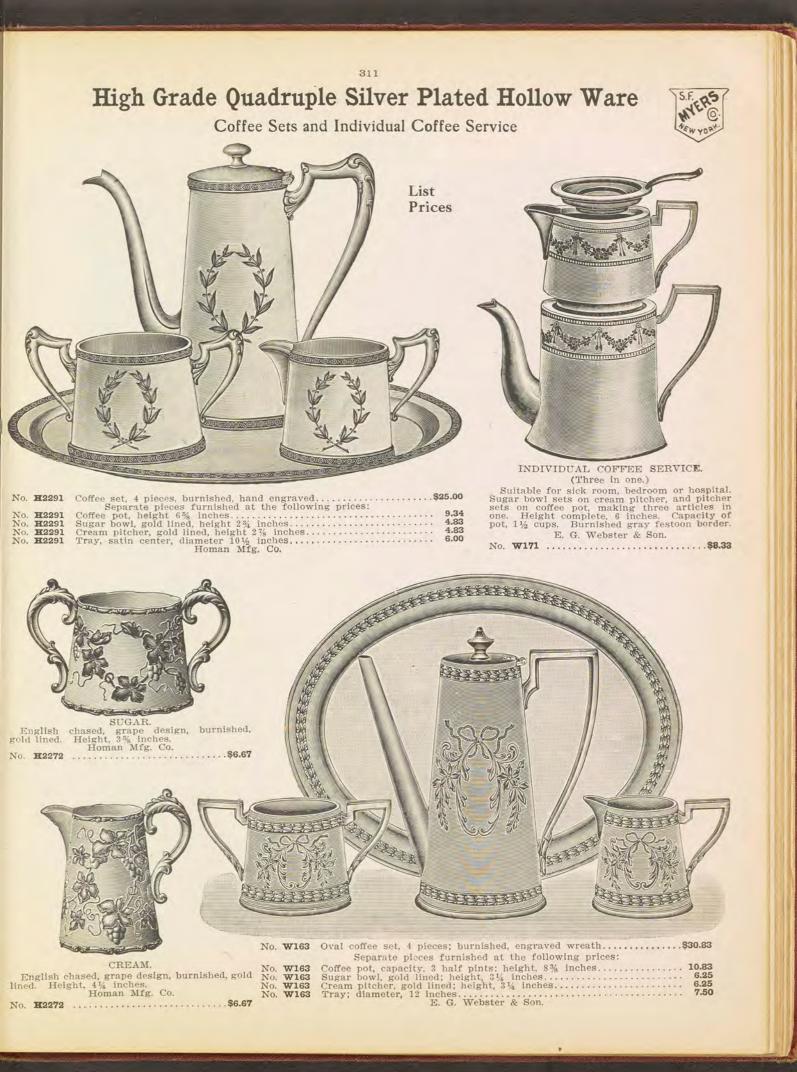

|                | <b>H</b> 2297 | Spoon Holder, gold lined. | Height, 41/4 inches\$5.70 |
|-------------------------------------------------------------------------------------|----------------|---------------|---------------------------|---------------------------|
| Tea Pot. Height, 7¼ inches                                                          |                | <b>H</b> 2297 | Butter Dish to match. H   | leight, 4 % inches 5.25   |
| Sugar Bowl. Height, 5½ inches 5.<br>Cream Pitcher, gold lined Height, 4½ inches. 5. | .65<br>.20 No. | H2297         | Syrup and Plate to match. | Height, 51/4 inches 7.66  |
|                                                                                     |                |               |                           |                           |





High Grade Quadruple Silver Plated Hollow Ware WATER SETS AND JUGS

LIST PRICES





No. **H456 JUG \$20.00** English chased grape design, burnished. Height 10¼ inches. Homan Mfg. Co.



No. **W20 JUG \$4.58** Cut glass effect. Capacity 2 quarts. Height 11¼ inches. E. G. Webster & Son.





# High Grade Quadruple Silver Plated Hollow Ware

Sandwich or Cake Plates

List Prices Each



No. **H3136 \$8.33.** Burnished. Pierced. Diameter, 10¼ inches. Homan Mfg. Co.



No. **H2991 \$10.00.** English chased, grape design, burnished. Diameter, 10½ inches. Homan Mfg. Co.



No. **H3121 \$7.50**. Burnished. Engraved. Diameter, 10½ inches. Homan Mfg. Co.



No. **W37 \$5.83.** Glass Bottom Cut Glass Effect. Pierced. Burnished Silv r Rim. Applied Gray Wreath Trimming. Diameter, 10% inches. E. G.