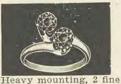

3 fine diamonds, genuine tur-1 quoise. No. 955 14k. . \$71.81

fine diamonds, ne baroque 2 fine diamond 1 fine baroqu pearl, rose finish. No. 961 10k. \$53.19

2 fine diamone

DIAMOND SET BRACELETS Diamonds are of finest white color, perfect cut and very brilliant. Mountings hand made, finely finished with joint and secret catches. LIST PRICES EACH