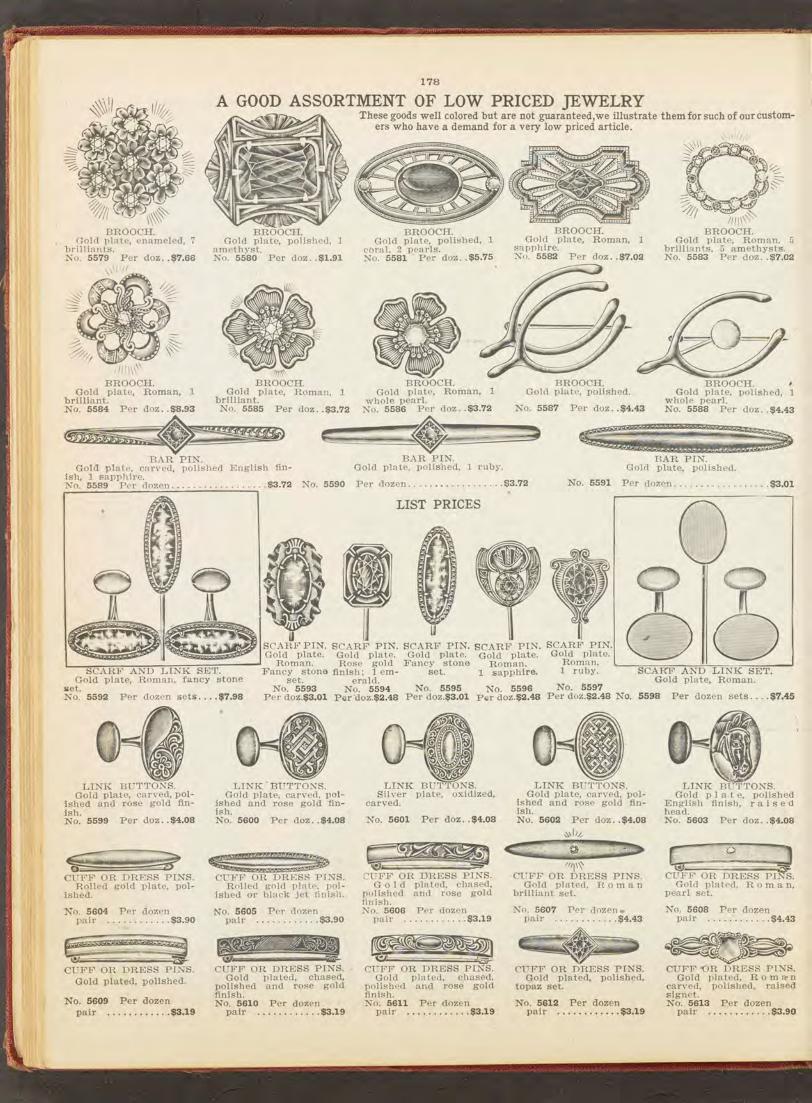

fine brilliants; size 31/2 x1 1/4 inches. No. 5548 ..... 



22k solid gold inlaid, Roman, fine brilliants; size 4¼x1% inches. No. 5546 .....\$1.30



Gold filled, Roman, 8 brilliants. No. 5549 .....\$2.05 10K AND 14K SOLID GOLD THIMBLES

LIST PRICES EACH.





MANAN IN MAN IN MIMMAN

22k solid gold inlaid, Roman, fine brilliants; size 4¼x1% inches. No. 5547 ......\$5.05



Silver finish mounting, fine brilliants; size 31/4 x inches. 



10k.\$13.05 14k. 14.90 5551 5552



5553 5554



5557 10k.\$9.30 5558 14k. 11,68

5559 10k. .\$7.45 5560 14k. . 9.90



5563 10k..\$7.00 5564 14k., 9.30

LIST PRICES PER DOZEN.



5565

5572

.\$10.90







5574

5567 ....\$15.80



5568 ....\$14.42



5575 .....\$5.05 \$6.25











5571 ....\$13.05



Silver, gold band. 5578 ...\$37.25















FINE SOLID GOLD COMBINED KNIGHTS TEMPLAR AND 32nd DEGREE CHARMS





14k solid gold, 5 cut diamonds, 9 rose diamonds and 17 garnets. Made in two sections. Eagle lifts and shows keystone. Very heavy. No. 5615 ......\$268.08



Solid gold, black onyx front, enameled emblems. Made in two sections. Eagle lifts and shows keystone.

No. 5616 ...... \$71.20



Solid gold, 9 fine garnets. Made in three sections. Black onyx front and enameled.

No. 5617 ......\$92.20



Solid gold, black onyx front, enameled e m blems. Made in two sections. Eagle lifts and shows keystone. No. 5618....\$57.27



Solid gold, black onyx front, enameled emblems. Made in two sections. Eagle lifts and shows keystone. No. 5619....\$37.70 Solid gold, engraved and chased. Both sldes enameled. Heavy.

No. 5620....\$32.58