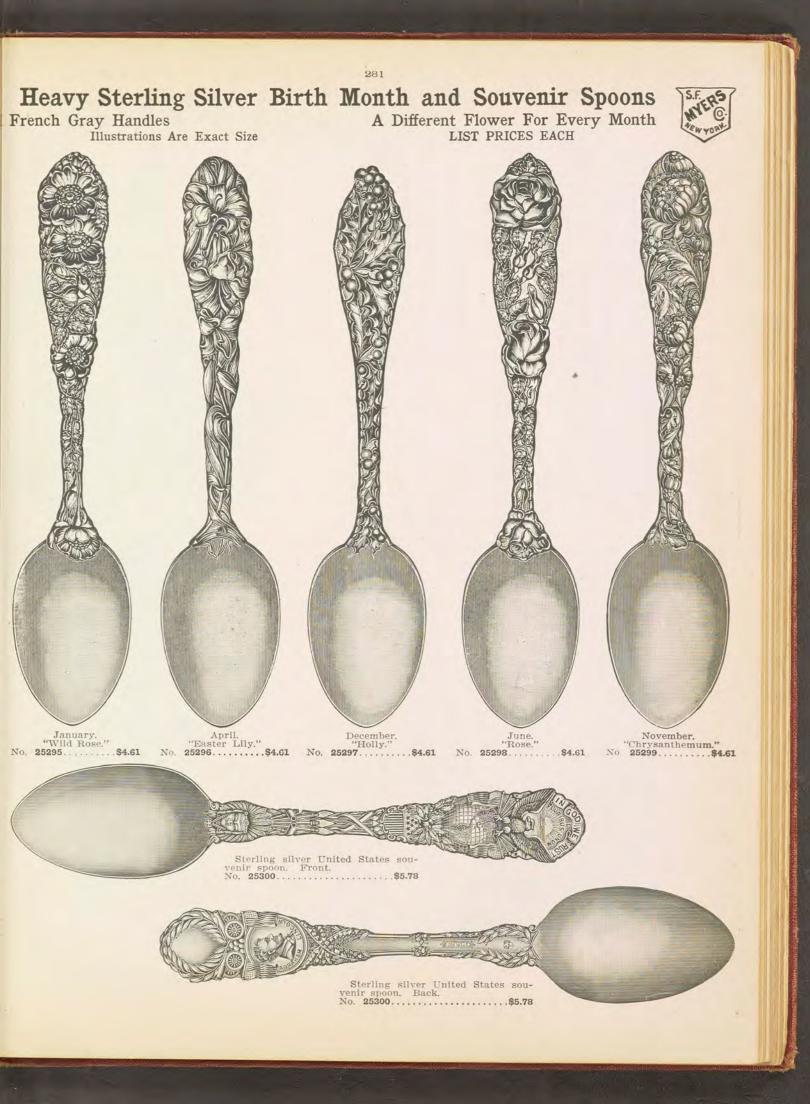

|                                       | 5.00            | 1.50     |
| 25282  | For one cold meat fo                                                                                            | ГК                                    | . 3.00          | 1.00     |
| Any    | of above cases made                                                                                             | to order in plus                      | sh, for which   | lewest   |
| prices | will be charged.                                                                                                |                                       | and some second |          |
|        | and a second |                                       |                 |          |









# Rogers Bros' 1847 Silver Plated Flat Ware PRICE LIST OF 'SHARON'' PATTERN. Illustrated on opposite page. X.S. Triple Plate. Per Doz. No Quintuple Plate. Per Doz.



"Sharon" Pattern. Illustrations one-half actual size, articles being twice the length and width of cuts shown.

Stille

\*



5.90

5.45

11.70

15.30

8.10 7.70

5.90

23.40

Per Doz.





VINTAGE PATTEEN.-Illustrations One-Half of Actual Size, Articles Being Twice the Length and Width of Cuts Shown.



AND

# "1847" Rogers Bros. Silver Plated Flat Ware

286

Best Quality Silver Plated on 18 Per Cent Hard White Nickel Silver. List Prices. "BERKSHIRE" PATTERN. Illustrations are actual size.

PRICE LIST OF "BERKSHIKE" PATTERN.

Quintuple Plate. No. Per Doz. 67910.\$11.70 67727.20.05 67926.23.40 67722.19.85 67717.23.40

| A