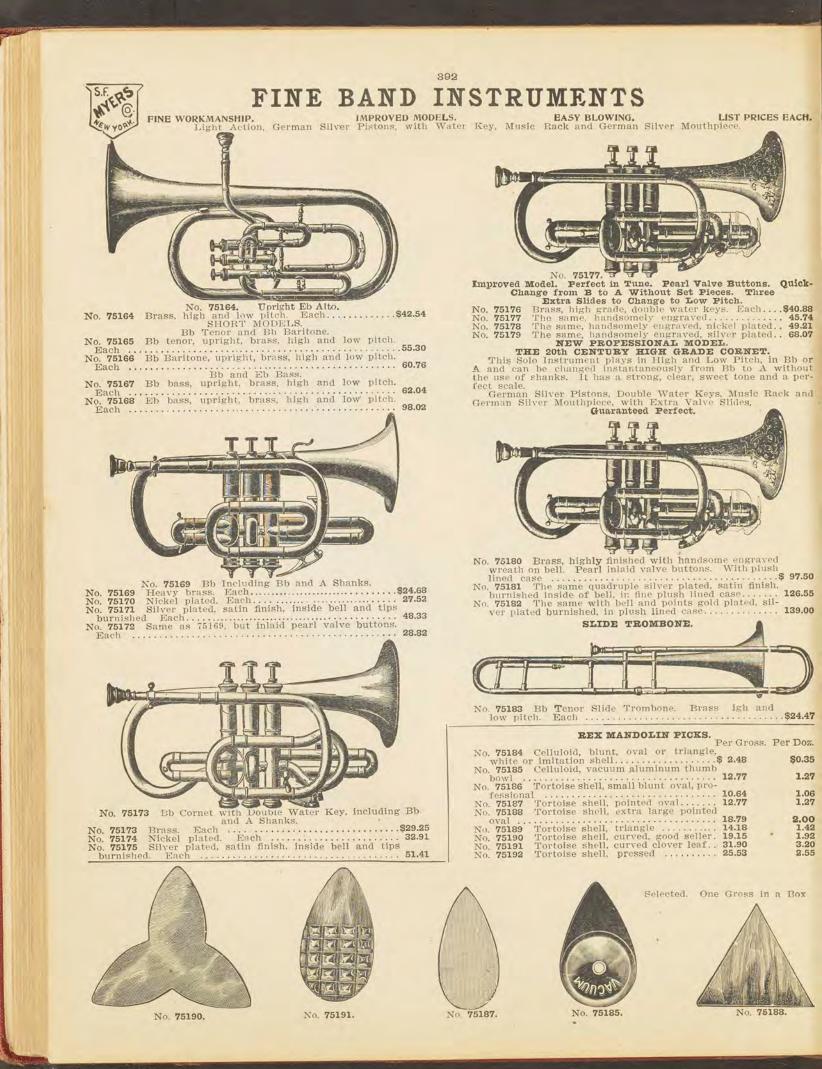

with ebony strip through the center, ebony finger-board, 22 frets \$29.95



#### No. 75161.

**. 75161** "Rex." 10½ inch double wired maple lined, ebonized edge, nickel plated rim. 16 nickel plated pro-fessional brackets, grooved hoop, birch polished neck, nickel wedge fitted to stick, ebony fingerboard 19 inches long, 22 frets making three octaves, fancy head piece, veneered with ebony, Eagle brand head...... No. 75161 \$17.02



#### No. 75162.

- No. 75162 "Rex," 10½ inch double wired maple lined, ebonized edge, hexagon inside screws, nickel plated rim, 20 nickel plated professional brackets, grooved hoop, birch polished neck, stick fitted with nickel plated clamp, ebony fingerboard 19 inches long, 22 frets, fancy inlaid pearl fingerboard and head piece, Eagle brand head,....\$21.28



# ACCORDEONS



o. 75193 Ebonized mouldings and colored panels, open action, nickel keys, corners and clasps and bellow protectors, triple bellows, extra quality, 10 keys, 2 stops, 2 sets reeds. Size 6x12 inches. Each... \$7.09



FULL TONE. No. 75196 Ebonized mouldings and colored panels, open action, size 10½x5½ inches, 10 nickel keys, nickel corners, clasps and bellow protectors, double bellows, 3 wood stops, 3 sets reeds, round thumb o. 75197 Ebonized mouldbe \$8.51 No.



No. No

#### "La Tosca" Special Accordeons

ITALIAN OR VIENNA MODELS. Handsome Black Finished Mouldings and Panels, Steel and Steel Bronze Reeds. No. 75209 21 keys, 12 basses, 6½x 11½, long bellows, steel bronze reeds. Each .....\$29.80





No. 75198 Ebonized mouldings and panels, size 6x12, open action, 10 nickel