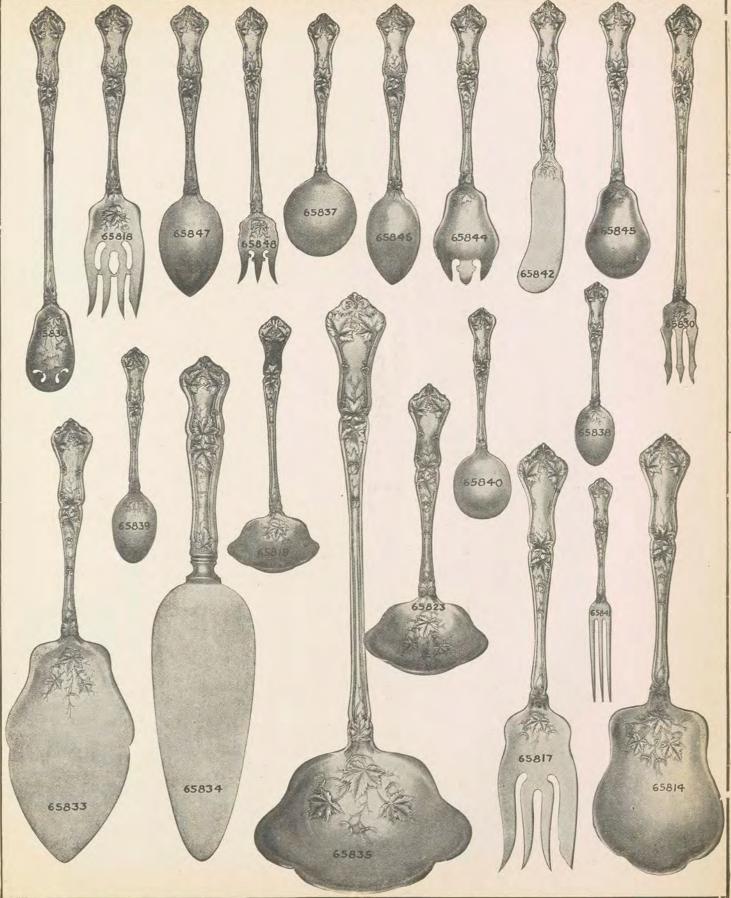

|

For balance of Price List of "Edgewood" patterm, see page 268.

### STERLING SILVER FLAT WARE.



"EDGEWOOD" PATTERN.-French Gray Handles. Illustrations are One-Half of Actual Size, the Articles Being Twice the Length and Width of Cuts Shown. For Balance of Illustrations of the "Edgewood" Pattern See Page 269.





269



"EDGEWOOD" PATTEEN.-French Gray Handles. Illustrations are One-Half Actual Size, the Articles Being Twice the Length and Width of Cuts Shown. For Balance of Illustrations of the "Edgewood" Pattern, See Page 267.



#### Guaranteed Sterling Silver 925-1000 Fine

#### LIST PRICES

PRICE LIST OF "ROSALIND" PATTERN.

|       | Illustrations on Opposite Page.           |
|-------|-------------------------------------------|
| No.   | Per Dozen                                 |
| 65704 | Tea spoons, regular, medium weight\$24.50 |
| 65705 | Tea spoons, regular, heavy weig