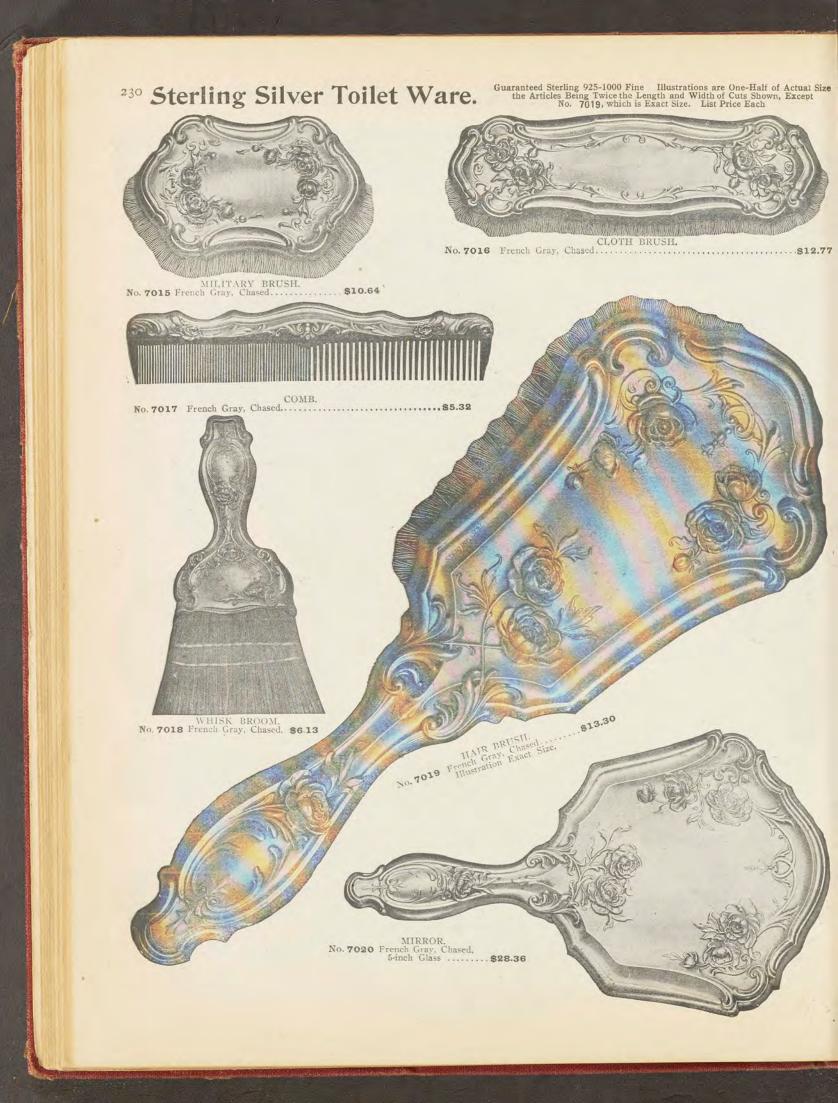

y and bright finish; raised orna-ments. Mirror, hair brush, comb, cloth and hat brushes and puff jar. Illustration one-fourth size. No. 6986 Per set ......\$330.60





# HIGH GRADE QUADRUPLE SILVER PLATED TOILET WARE

226



Newest patterns in engine turned andengraved. Guaranteed first quality silver plated on hard white nickel silver.

PRICES PER SET



5-PIECE TOILET SET. Silver waves. Thin model, burnished, engine turned and engraved. Mirror, hair brush, comb, cloth and hat brushes. In satin lined box. No. 6990 Per set





14-PIECE MANICURE SET.



# Sterling Silver Toilet Ware.

227

Guaranteed Sterling 925-1000 Fine. Illustrations are One-Half of Actual Size, the Articles Being Twice the Length and Width of Cuts snown, Except No. 6998, which is Exact Size. List Prices Each.









Sterling Silver Toilet Ware. 231 Guaranteed Sterling 925-1000 Fine. Illustrations are One-Half of Actual Size, the Articles Being Twice the Length and Width of Cuts Shown, Except No. 7023, Which is Exact Size. List Prices Each.



# Sterling Silver Toilet Ware.

Guaranteed Sterling 925-1000 Fine. Illustrations are One-Half of Actual Size, the Articles Being Twice the Length and Width of Cuts Shown, Except No. 7030, which is Exact Size. List Prices Each.



# Manicure and Toilet Sets.

Sterling Silver. Silver Parts Guaranteed 925-1000 Fine. In Silk-Lined Cases. Illustrations Are One-Fourth Actual Size, the Articles Being Four Times the Length and Width of Cuts Shown. List Prices Per Set.



No. 7035







\$19.80



TOILET SET. \$53.18



TOILET SET. No. 7042 3 Pieces, Complete...... No.