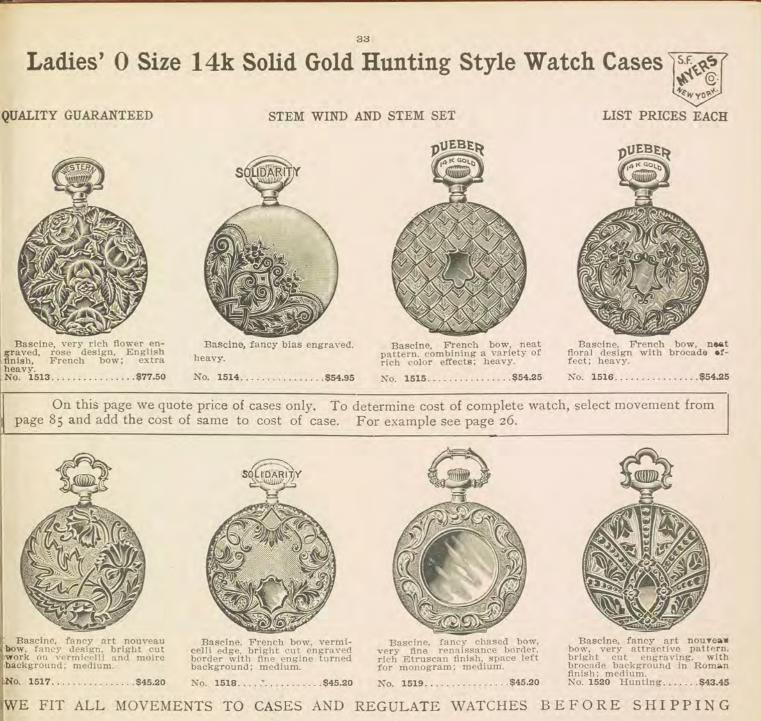

d 3 rubies, plain or satin finish, made with any name, time required for delivery 10 days; a splendid seller.

No. 1507.....\$85.10



Bassine, French bow, beau-tiful half engraved, with bro-cade background in Roman gold, 1 cut diamond, medium weight.

No. 1508.....\$49.45



Bassine, French bow, plain polished, engraved dove and bow knot, 1 diamond. No. 1509.....\$46.65



Escalloped center, raised colored gold ornaments and hand engraved, heavy. No. 1510.....\$77.15





Half bassine, French bow, raised colored gold ornaments, medium weight. No. 1512.....\$40.80

The exquisite quality and finish found in these elegant Watches cannot be portrayed in black ink, and but a scant idea of their inviting beauty can thus be conveyed. Our annual output of Watches exceeds any house in the world.



Bascine, French bow, hand angraved birds and floral design, very latest Swiss engine turned background; medium.

No. 1521......\$40.75



Bascine, fancy art nouveau bow, an effective and beautiful half engraving; medium.

No. 1522.....\$43.45



Bascine, fancy art nouveau bow, bright cut, floral and bow knot pattern with brocade background in Roman finish: medium. No. 1523 Hunting ......\$43,45



Bascine, fancy art nouveau bow, bright cut, floral design with small landscape in shield, brocade background in Roman finish; medium. No. 1524 Hunting ......\$43.45



ment from page 85 and add the cost of same to cost of case. For example see page 26.



Bassine, beautiful leaf effect, in Roman gold, very striking French bow. No. 1529 Hunting ......\$36.35



Bassine handsome and striking bird