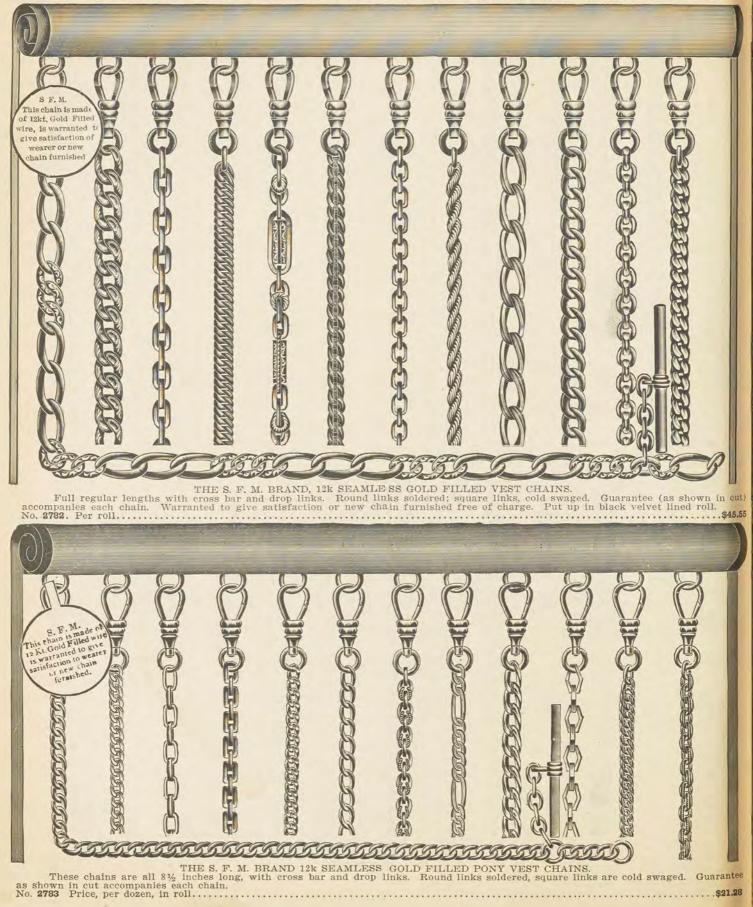

Rings, Hand Made, Finely Finished. Solid Gold Mountings. List Prices Each

9

For description, quality, etc., see page 6. It is not always possible to furnish exact weights in diamonds as listed, allowance must be made which will be added are deducted at value. All 14k mountings. LIST PRICES EACH.