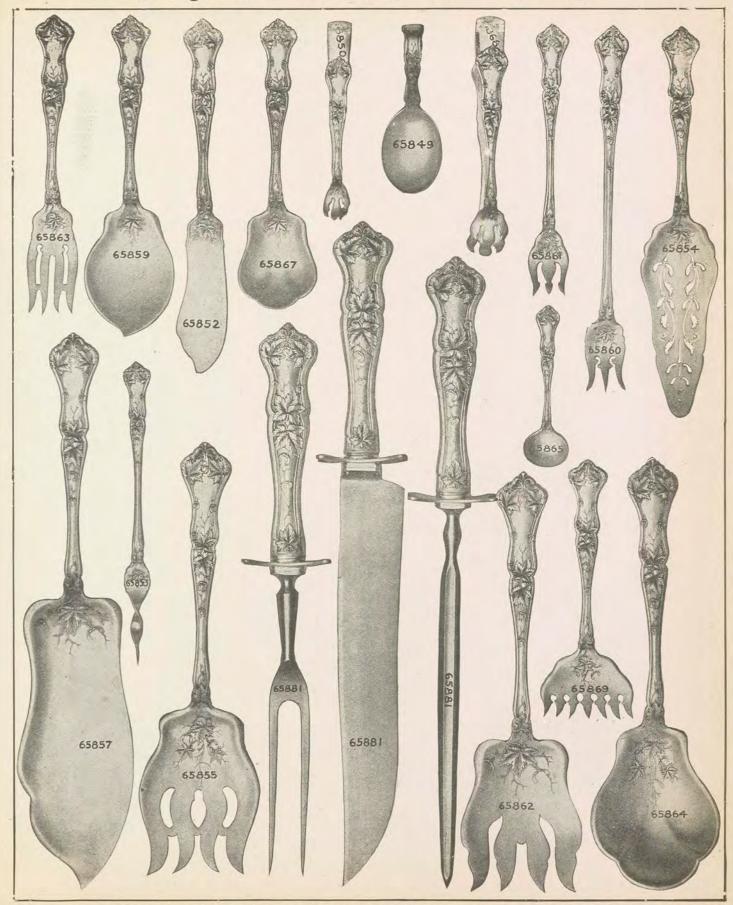

|

For balance of Price List of "Edgewood" patterm, see page 268.

### STERLING SILVER FLAT WARE.



"EDGEWOOD" PATTERN.-French Gray Handles. Illustrations are One-Half of Actual Size, the Articles Being Twice the Length and Width of Cuts Shown. For Balance of Illustrations of the "Edgewood" Pattern See Page 269.





269



"EDGEWOOD" PATTEEN.-French Gray Handles. Illustrations are One-Half Actual Size, the Articles Being Twice the Length and Width of Cuts Shown. For Balance of Illustrations of the "Edgewood" Pattern, See Page 267.



#### Guaranteed Sterling Silver 925-1000 Fine

#### LIST PRICES

PRICE LIST OF "ROSALIND" PATTERN.

|       | Illustrations on Opposite Page.           |
|-------|-------------------------------------------|
| No.   | Per Dozen                                 |
| 65704 | Tea spoons, regular, medium weight\$24.50 |
| 65705 | Tea spoons, regular, heavy weight 30.95   |
| 35706 | Tea spoons, regular, extra heavy          |
|       | weight 36.95                              |
| 65707 | Dessert spoons, medium weight 55.38       |
| 65708 | Dessert spoons, heavy weight 61.37