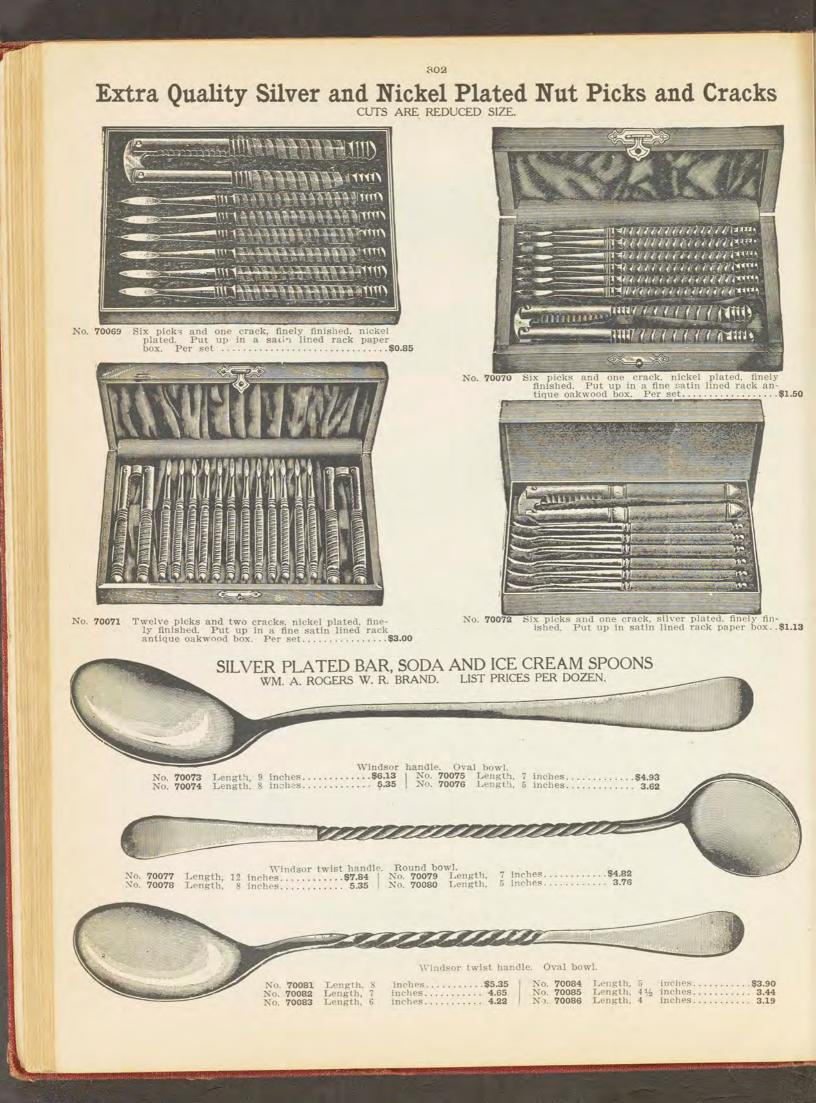

| 4.85  |

LEYLAND. Bright Finish. Tea Spoons. Doz.

Bright Finish. Tea Spoons. No. Doz. 69971 .....\$3.90 Dessert Spoons. 69972 .....\$7.09 Table Spoons. 69973 .....\$7.80 Soup Spoons. 69974 ....\$11.10 Bouillon Spoons. 69975 .....\$7.80 Dessert Forks. 69976 ....\$7.80 Dessert Forks. 69976 ....\$7.80 Butter Knives. 69978 ....\$7.80 Sugar Shells. 69979 ....\$7.80 Sugar Shells. 69982 Oyster ...\$6.67 69982 Oyster ...\$6.67 69982 Cream .\$14.33 69985 " gilt. 21.67 69986 Gravy ....\$1.15 69986 Medium 50.84 69989 " gilt. 24.13 Knives. 69991 Pie ....\$25.85 69992 " gilt. 35.80 Spoons. 69993 Corlee ...\$4.33 69994 " gilt. 7.66 69995 Orange ....635 69996 " gilt. 10.67 69998 " gilt. 34.85





....\$10.09

Illustrations are reduced size LIST PRICES PER SET

NIG

24











# HIGH GRADE CARVING SETS

304

Put Up in Silk Lined Dome Top Fancy Boxes



3-piece Carving Set, stag handles, 9-inch blade. No. 70106 ......\$5.67



3-piece Carving Set, selected natural stag tip handles, 9-inch blade.

No. 70110 .....\$12.25

Pariane Cerrine Set







3-piece Carving Set, fine carved ivory grained celluloid handles, 9-inch blade. No. 70112 ......\$14.90

## LIST PRICES PER SET











## EXTRA QUALITY QUADRUPLE SILVER PLATED TEA WARE

Manufactured and Guaranteed by E. G. Webster & Son

List Prices



 

 No. W169
 Tea Set, 6 pieces.
 Burnished, gray festoon trimming. Complete set, as illustrated.
 \$86.67

 No. W169
 Tea Set, 5 pieces.
 Without tray.
 Separate pieces can be furnished at the following prices:
 No. W169

 No. W169
 Tea Pot. Height, 7 inches. Ca