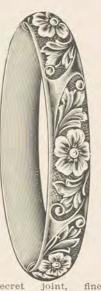

3 fine diamonds, genuine tur-1 quoise. No. 955 14k. . \$71.81

fine diamonds, ne baroque 2 fine diamond 1 fine baroqu pearl, rose finish. No. 961 10k. \$53.19

2 fine diamone

DIAMOND SET BRACELETS Diamonds are of finest white color, perfect cut and very brilliant. Mountings hand made, finely finished with joint and secret catches. LIST PRICES EACH