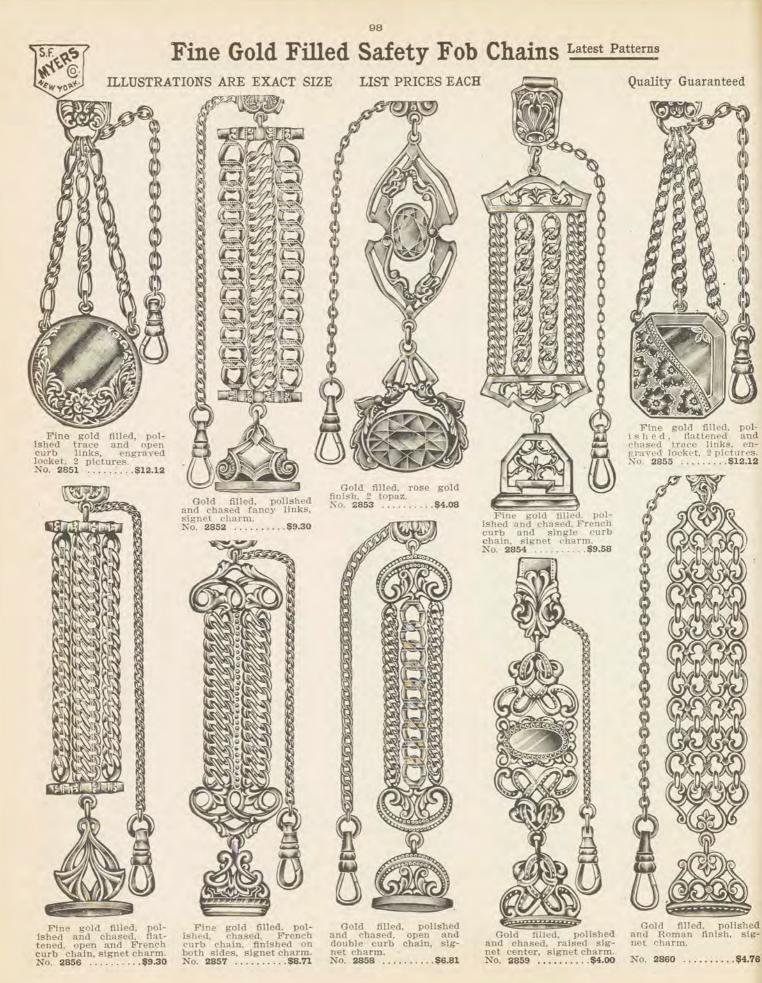

$2.78



Polished plain and chased open curb links. No. 2756...\$2.66

Heavy rope.

Polished round wire links. No. 2758...\$2.66 No. 2757...\$2.55

Polished flattened double curb.



No. 2761...\$3.00



Polished and flattened fancy links. No. 2763...\$2.84

Polished, chased heavy single curb. .

No. 2764...\$2.66 Our goods are guaranteed. You get every protection.







Polished and chased fancy links. No. 2766...\$3.00



flattened and chased single curb. No. 2765...\$2.55

No. 2760...\$2.84



Polished, plain and fancy twisted wire links. No. 2767...\$2.84



# Bargains in Fine Gold Filled Vest Chains Every one a seller. Sold only in full dozens. Each chain Selected for its merit. Full length gent's vest. Quality guaranteed as represented. List Prices Per Dozen, as shown.



















## 101 FINE BLACK SILK RIBBON FOB CHAINS SOLID GOLD MOUNTINGS List Prices Each AVERAGE LENGTH 61/2 INCH List Prices Each AVERAGE LENGTH 61/2 INCHES





F

Solid gold trimmings, rose gold finish. signet charm. No. 2882 .....\$20.85



Solid gold trimmings, polished English finish charm, pierced, raised center. No. 2886 ...\$14.88

Solid gold trimmings, polished English finish, charm engine turned. No. 2881 .....\$21.88

Solid gold trimmings, rose gold finish, chased Masonic emblem charm. No. 2890 ......\$18.60



Solid gold trimmings, polished, English finish, buckle engine turned. No. 2891 .....\$14.88





Solid gold trimmings, polished English finish, buckle engraved. No. 2887 ......\$12.88



Solid gold trimmings, rose gold finish, signet charm. No. 2384 .....\$18.60



Solid gol