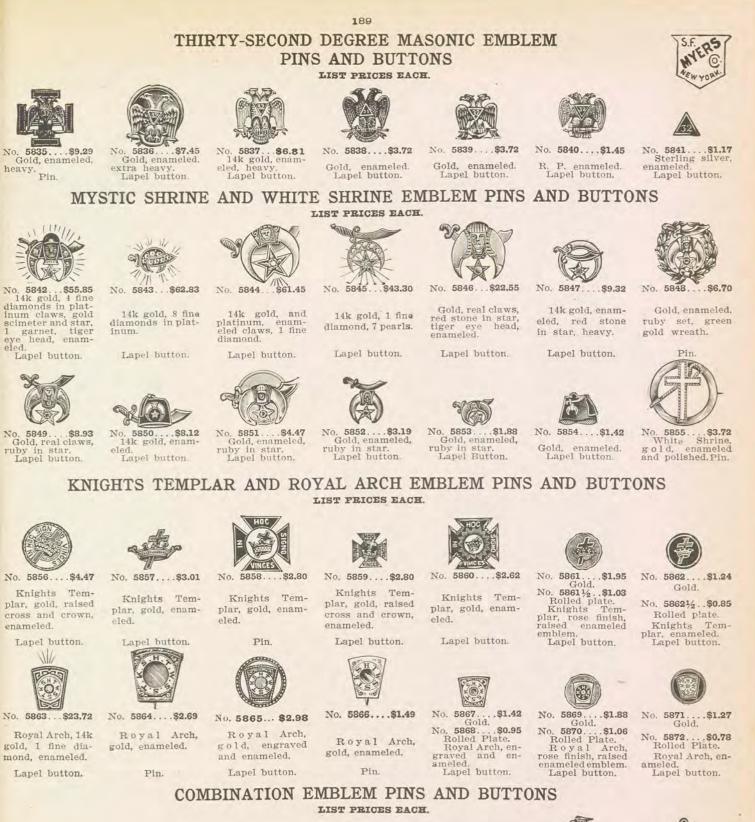

..\$5.35** 



188

Miscellaneous Emblem Charms LIST PRICES EACH

Maccabees, gold filled, enameled, plain back, fancy cut border.

No. 5819....\$3.90



Maccabees, solid gold, enameled and engraved, plain back.

No. 5828....\$18.26







No. 5829....\$4.00



G. A. R., solid gold, enameled, plain back.

No. 5822.....\$2.34

Epworth League,

gold filled, enam-

No. 5824....\$2.73

eled.



Royal Arcanum, solid gold, enam-eled, plain back. No. 5825....\$9.68



I. A. of Machin-ists, rolled plate. raised enameled emblem on black enamel, both sides alike.

No. 5827.....\$3.12



Christian Endeavor, solid gold, polished and engraved, open work, plain back. No. 5821....\$10.74

Past Master Jewels



No. 5823....\$8.30







Past Master's Jewel, hand engraved, solid gold. No. 5834.....\$39.65





No

No 5873 .... \$2.06 Masonic and Odd Fellows, gold, enameled. Pin.

No. 5874....\$3.55 Masonic and Odd Fellows, gold, enameled. Lapel button.



No. 5875....\$2.80 Masonic and Odd Fellows, gold, enameled. Lapel button.

No. 5876....\$1.60 Masonic and Odd Fellows, gold, enameled. Lapel button.



No. 5877....\$5.89 Masonic and Elk, 14k gold, en-ameled. Lapel button.



No. 5878....\$1.56 K. of P. and Masonic, rolled plate, enameled. Pin.



P. 200 No. 5879....\$1.35 K. of P. and Odd Fellows, enameled. Pin.



# Masonic Blue Lodge Embem Pins and Buttons

190

### LIST PRICES EACH



5880 Gold \$22.35 14k, enamel-ed and en-graved, 1 fine d i a m o n d ; heavy. Lapel button.



ground.

Lapel button.

Raised enam-eled emblem, rose gold bor-der.

Lapel button.

5903 Gold \$1.20

5904 R.