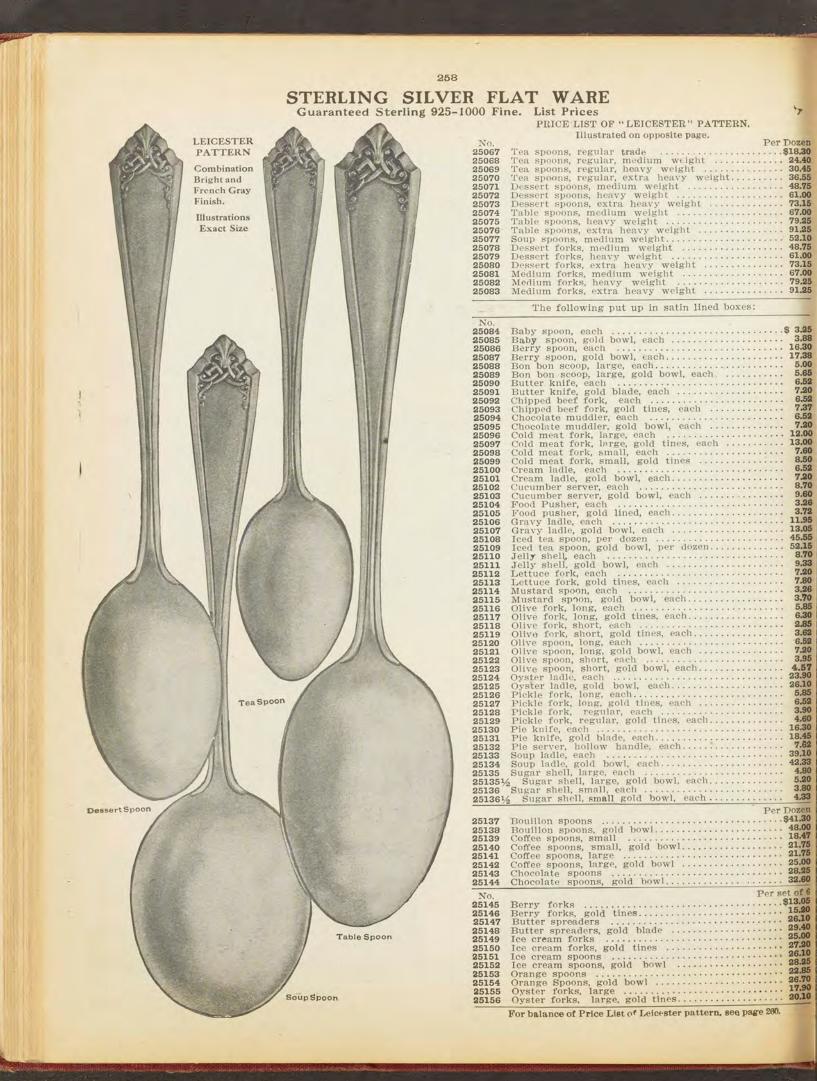

ATCH BOX. Prench Gray, Chased. No. 7295 Sec.01 No. 7296 MATCH BOX. French Gray, Etched. "Auld Lang Syne" inscribed on back.













249







## 253 STERLING SILVER WARE



69.00 62.50 42.00











NAPKIN RING. 85.90 Polished, Hand Engraved. Illustration is exact size.



NAPKIN RING. No. 25043 ...... \$5.65 Polished, Rococo Border. Illustration is exact size.









NAPKIN RING. No. 25046 ...... \$2.66 French Gray, Chased. Illustration is exact size.









Iustration one-half size.



 256



# STERLING SILVER WARE

GUARANTEED STERLING 925-1000 FINE. TABLE SETS IN SILK LINED CASES. LIST PRICES PER SET.







MAYONNAISE SET. No. 25063 Mayonnaise Bowl, Burnished, Pierced, Removable Glass Lining, and Mayonnaise Ladle. Complete..\$32.70 Illustration one-third size.















Leicester Pattern, combination bright and French gray finish, Illustrations are one-half actual size. The articles being twice the length and width of cuts shown. For balance of illustrations of Leicester Pattern see page 261.

| 280                                                 | and the second