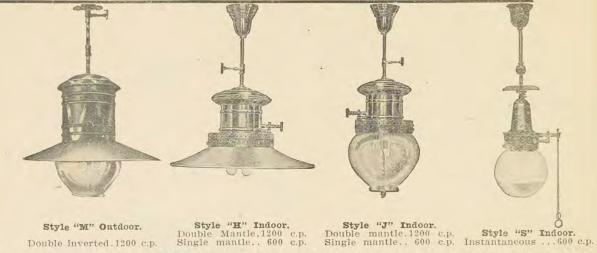

ingenuously constructed so that a novice can strop it as expertly as the head barber, and can shave with it as expertly as the head barber, and can't cut himself.



Strops, shaves and cleans without detaching blade.



#### THE "SANITARY" (Patented)

partments. No. 75407. Complete set. .....\$20.92







Extra lamp drop tubing per foot..... .18

### EXTRA GLOBES

No. 97 half frosted globes for R-7, R-11 and R-12 lamps per dozen .....\$ 7.09 Arcolite, upright mantles, per dozen..... Inverted rag mantles, per dozen..... No. 77 opal 18-inch shades for R-7 and R-4 lamps, 8 51 4.72 .... 35.46 each \$3.90, per dozen ..... Extra 1½-in. or 2-in. tees, each..... Extra 1½-in. or 2-in. crosses, each..... 1.24 2.23 Extra couplings, per pair ..... 1.17



## 408 The Yale Special Hollow Wire System



CAN BE CONNECTED TO ANY HOLLOW WIRE SYSTEM PERMITTED BY ALL INSURANCE UNDERWRITERS

We show above the wonderful single and double inverted lamps, the most perfect and

We show above the wonderful single and double inverted lamps, the most perfect and absolutely satisfactory lamps on the market. The light given from one of these lamps is of full 600 candle power per mantle, the cost for fuel not exceeding 1-3 of a cent per mantle per hour. The powerful white light given from one of these lamps will illuminate a space from 25 to 35 feet square. These lamps are positively guaranteed to be perfect, reliable and satisfactory in every way when operated according to directions that accompany each lamp. The material used is of the best obtainable quality brass throughout, beautifully finished in