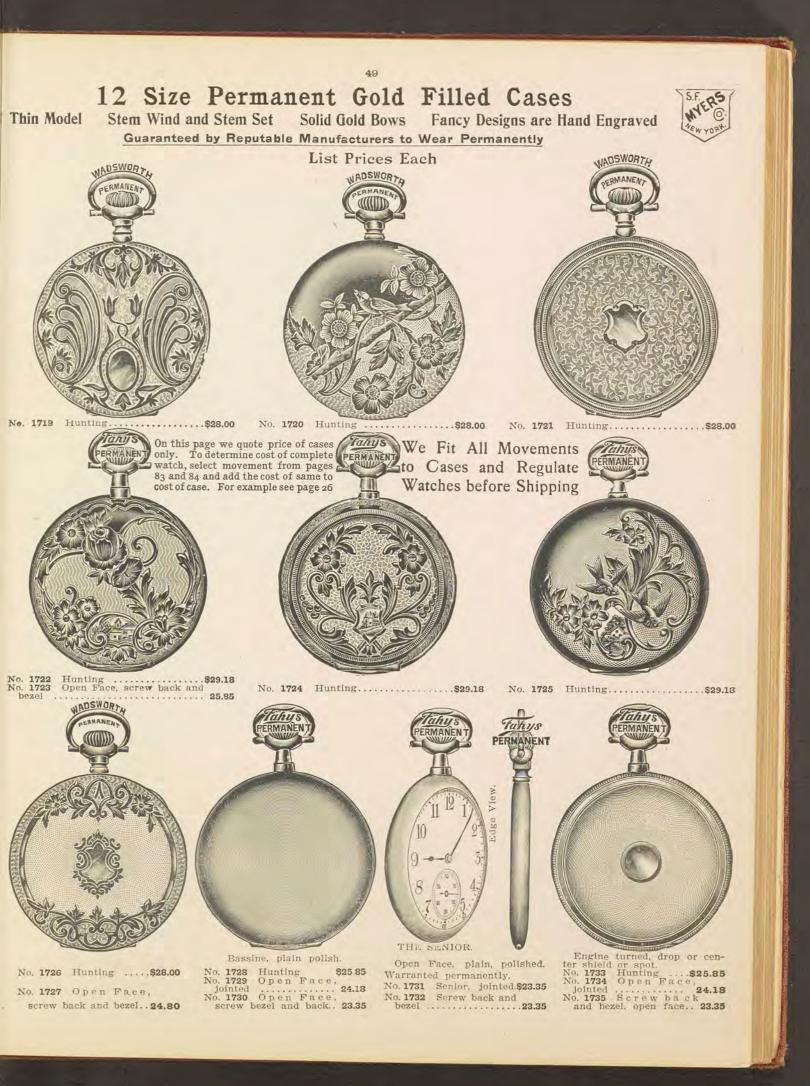

o.
 1699
 Open Face, screw back and bezel
 10.35



On this page we quote price of cases only. To determine cost of complete watch, select movement from pages 80 to 82 and add the cost of same to cost of case. For example see page 26.









# 16 Size 10 Year Gold Filled Cases

Stem Wind and Stem Set.

LIST PRICES EACH.

Guaranteed by reputable manufacturers to wear 10 years.

We fit all movements to cases and regulate watches before shipping.

48





Guaranteed 10 years.

Our great mercantile resources; our wide trade connections of long years; our extensive factories; our close relations with other manufacturers; our direct European connections; our endless stocks and our modern methods are the reasons for our having so many satisfied and steady customers in every nook of the world.













No. 1795 Hunting .....\$25.85



No. 1796 Hunting .....\$25.85

Guaranteed 25 years.

DUEBER



Engine turned shield, war-ranted 20 years. No. 1797 Hunting .....\$12.23 Warranted 25 years. No. 1798 Hunting .....\$18.45 ...\$12.23

SPECIAL PRICE WATCHES

GUARANTEED 25 YEARS Complete \$31.85 Assorted Designs Solid Gold Bows Hand Engraved



Bassine, plain polished, war-ranted 20 years. No. 1799 Hunting .....\$12.23 Warranted 25 years. No. 1800 Hunting .....\$18.46

Guaranteed 25 years. SPECIAL VALUES IN 6 SIZE HUNTING 14k GOLD FILLED COMPLETE WATCHES. Cases made of two outer plates of 14k solid gold and not to lose their original fine color. Solid gold bow.



Complete with Hampden 7-jewel nickel movement. No. 1301.....\$31.85



Complete with Hampden 7-jewel nickel movement. No.