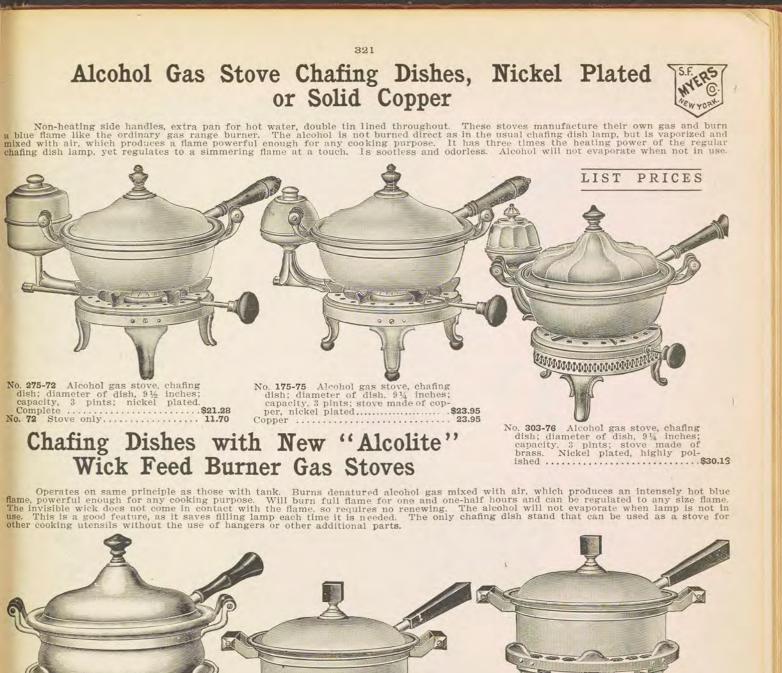

ver Plated Hollow Ware WATER SETS AND JUGS

LIST PRICES





No. **H456 JUG \$20.00** English chased grape design, burnished. Height 10¼ inches. Homan Mfg. Co.



No. **W20 JUG \$4.58** Cut glass effect. Capacity 2 quarts. Height 11¼ inches. E. G. Webster & Son.





# High Grade Quadruple Silver Plated Hollow Ware

Sandwich or Cake Plates

List Prices Each



No. **H3136 \$8.33.** Burnished. Pierced. Diameter, 10¼ inches. Homan Mfg. Co.



No. **H2991 \$10.00.** English chased, grape design, burnished. Diameter, 10½ inches. Homan Mfg. Co.



No. **H3121 \$7.50**. Burnished. Engraved. Diameter, 10½ inches. Homan Mfg. Co.



No. **W37 \$5.83.** Glass Bottom Cut Glass Effect. Pierced. Burnished Silv r Rim. Applied Gray Wreath Trimming. Diameter, 10% inches. E. G. Webster & Son.















No. 346-85 Alcolite burner, chafing dish; diameter, 9½ inches; capacity, 3 pints. Nickel plated......\$25.35
No. 346-85C Same, solid copper.... 25.35

 3

No. 1050 Fork. Nickel silver, silver plated, ebony handle.....\$3.72

No. 1050 Spoon. Nickel silver, silver plated, ebony handle....\$3.72

3

60











# <section-header><section-header><section-header><section-header><section-header>

No. WX8 Communion Service, set of 6 pieces, 1 flagon, 1 bowl, 2 goblets, 2 plates, silver lined......per set \$40.00 No. WX8 Communion Service, set of 6 pieces, 1 flagon, 1 bowl, 2 goblets, 2 plates, gold lined......per set \$44.50 Single pieces sold at prices quoted. No. WX8 Flagon, height 12 inches, capacity 3 pints. ....\$15.83 No. WX8 Plate, satin center, diameter 9% inches.....\$4.17

| No. WX8