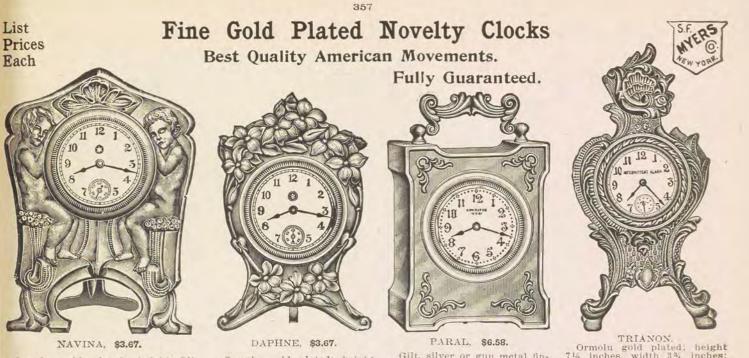

hes; width, 8 inches.



CLIO. Rich gold finish, 2-inch por-celain dial, Arabic or Roman, beveled glass; height, 10<sup>1</sup>/<sub>4</sub> inches. 



EVELINE-\$10.00.

Rich gold finish, 2-inch porcelain dial, Arabic or Roman, beveled glass; height, 81/4 inches; one-day time.





No. 254. NOVELTY-\$19.40. Bronze finish, 2-inch porcelain dial, Arabic or Roman, beveled glass. Height, 934 inches, 8-day time.

Our new store is universally conceded to be the finest and most modern establishment of its kind in existence. Visitors are cordially welcome, while an examination of the full sample lines in our various departments will not only prove interesting, but conclusively show that we are actual leaders. No concern of our kind in the world carries such a large, valuable and varied display.



Ormolu gold plated; height 5% inches, width 4% inches; 2-inch white dial, one-day time.



Gilt, silver or gun metal fin-ish; height 5½ inches, width 3% inches; 2-inch porcelain dial, one-day time.



DATEO, \$4.83. Brush brass, height 3% inches, width 5% inches: 2-Inch porcelain dial, 1-day time, fitted with yearly calendar.



PEQUOT, \$4.83. Gilt, sllver or gun metal finish; height 4½ inches, width 3 inches; 2-inch por-celain dial, one-day time.



DISQUE, \$4.17. Brush brass, height 31% inches, width 3% inches; 2-inch porcelain dial, one-day time.



NOME, \$4.83. Ormolu gold plated; height 51/2 inches, width 5 inches; 2-inch porcelain dial, one-day time.



NATHALIA, **\$3.17.** Ormolu gold plated; height 5½ inches, width 3½ inches; 2-inch porcelain dial, one-day time.



NAVAN, **\