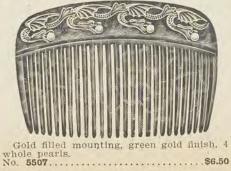

d-

filled, Roman,

raised polished

No. 5483. .\$3.26

Child's brace-let, secret joint, gold filled, pol-ished, chased; inside c ircum-ference 4%

No. 5490. .\$3.16

inches.

gold

justable,

signet top.

### LADIES' BACK COMBS



Solid gold mounting, polished and rose gold finish, 1 jade, 2 baroque pearls. No. 5493.....\$12.95



Solid gold mounting, rose gold finish, 7 baroque pearls. No. 5496.....\$13.05



No. 5500 \$9.50





......\$8.75



174



Solid gold mounting, green and rose gold finish, 1 baroque pearl. No. 5497 Back comb, each, .......\$14.55 No. 5498 Side combs, per pair, .... 15.65



Gold filled mounting, rose and green gold finish, 3 brilliants. No. 5501 ......\$4.00



Polished rolled gold plate background, raised white metal settings, fine brilliants. No. 5504.....



Fine Imitation Tortoise Shell. Illustrations shown are one-half size. The Latest Patterns. Quality Guaranteed. List Prices Each



No. 5508.....\$6.13





### Fancy Barrettes, Fine Imitation Tortoise Shell LIST PRICES EACH. The Latest Patterns.

177



22k solid gold inlaid, Roman, amethysts, topaz nd fine brilliants; size 4½x1% inches. and No. 5543 ......\$5.60



......\$4.85



Silver finish mounting, fine brilliants; size 31/2 x1 1/4 inches. No. 5548 ..... 



22k solid gold inlaid, Roman, fine brilliants; size 4¼x1% inches. No. 5546 .....\$1.30



Gold filled, Roman, 8 brilliants. No. 5549 .....\$2.05 10K AND 14K SOLID GOLD THIMBLES

LIST PRICES EACH.





MANAN IN MAN IN MIMMAN

22k solid gold inlaid, Roman, fine brilliants; size 4¼x1% inches. No. 5547 ......\$5.05



Silver finis