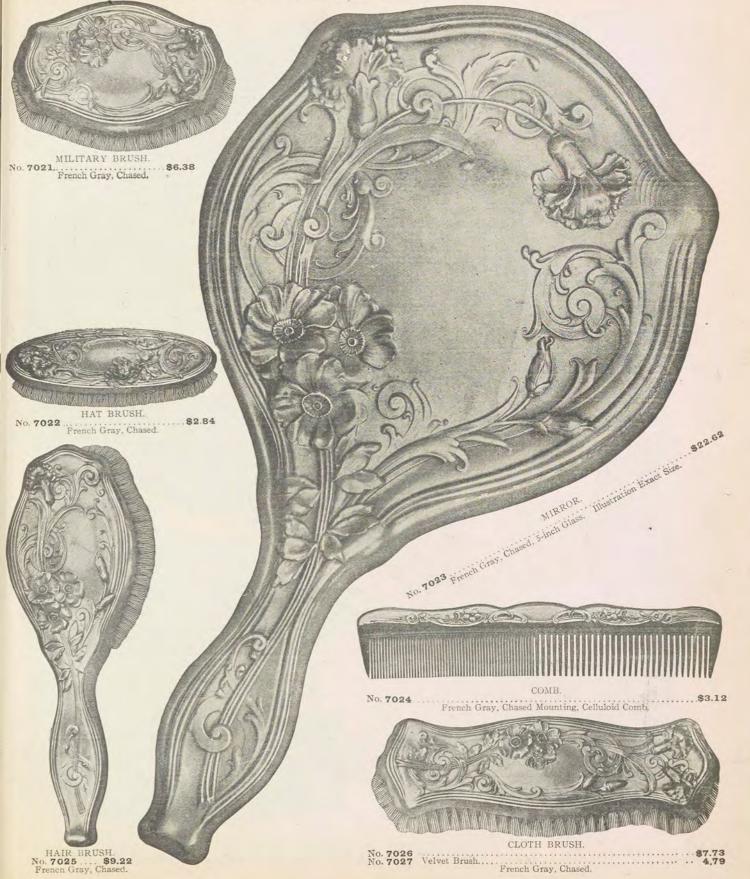

t patterns in engine turned andengraved. Guaranteed first quality silver plated on hard white nickel silver.

PRICES PER SET



5-PIECE TOILET SET. Silver waves. Thin model, burnished, engine turned and engraved. Mirror, hair brush, comb, cloth and hat brushes. In satin lined box. No. 6990 Per set





14-PIECE MANICURE SET.



# Sterling Silver Toilet Ware.

227

Guaranteed Sterling 925-1000 Fine. Illustrations are One-Half of Actual Size, the Articles Being Twice the Length and Width of Cuts snown, Except No. 6998, which is Exact Size. List Prices Each.









Sterling Silver Toilet Ware. 231 Guaranteed Sterling 925-1000 Fine. Illustrations are One-Half of Actual Size, the Articles Being Twice the Length and Width of Cuts Shown, Except No. 7023, Which is Exact Size. List Prices Each.



# Sterling Silver Toilet Ware.

Guaranteed Sterling 925-1000 Fine. Illustrations are One-Half of Actual Size, the Articles Being Twice the Length and Width of Cuts Shown, Except No. 7030, which is Exact Size. List Prices Each.



# Manicure and Toilet Sets.

Sterling Silver. Silver Parts Guaranteed 925-1000 Fine. In Silk-Lined Cases. Illustrations Are One-Fourth Actual Size, the Articles Being Four Times the Length and Width of Cuts Shown. List Prices Per Set.



No. 7035







\$19.80



TOILET SET. \$53.18



TOILET SET. No. 7042 3 Pieces, Complete...... No. 7043 Same Pattern as No. 7040 No. 7044 Same Pattern as No. 7047 French Gray, Chased, Comb, Brush and Mirror. \$49.62 37.02 34.92



IMPORTANT :---- We are specialists in handling mail orders. Experience has taught us to interpret