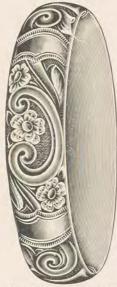

3 fine diamonds, genuine tur-1 quoise. No. 955 14k. . \$71.81

fine diamonds, ne baroque 2 fine diamond 1 fine baroqu pearl, rose finish. No. 961 10k. \$53.19

2 fine diamone

DIAMOND SET BRACELETS Diamonds are of finest white color, perfect cut and very brilliant. Mountings hand made, finely finished with joint and secret catches. LIST PRICES EACH