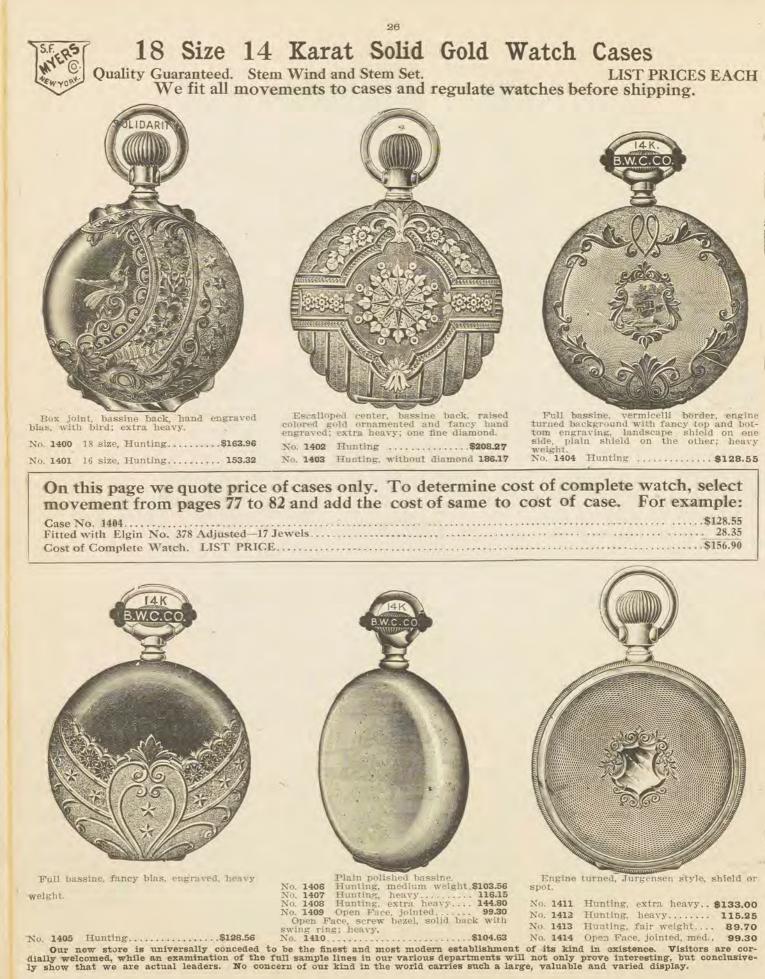

CES EACH





New back. Emblems in-laid on sides. Raised top. No. 1332....\$29.78



Knights Templar, raised emblem carved shank. No. 1337....\$22.34

Masonic, oval bent top, raised emblem. 1343....\$22.34 No.



Brotherhood Rail-Trainmen, bent top, road oval. aised emblem. No. 1349....\$22.34



Wood-Modern men of raised America. emblem, bent top. 1354. . . \$22.34



Masonic, raised emblem.

No. 1360....\$14.89

No. 1333....\$29.78



Independent Order of Foresters, raised emblem, carved shank. No. 1338....\$22.34



Odd Fellows, oval, bent top, raised emblem. No. 1344....\$22.34



Woodmen of the World, oval, bent top, raised emblem. No. 1350....\$22.34



Fraternal Order of of Eagles, raised emblem, carved shank No. 1355. . 



Knights of Co-lumbus, raised emblem. No. 1361....\$13.50



## 16 SIZE 14 KARAT SOLID GOLD WATCH CASES Quality Guaranteed Stem Wind and Stem Set We fit all movements to cases and regulate watches before shipping LIST PRICES EACH

Escalloped center, raised colored gold ornaments and hand engraved, heavy.

No. 1417 Hunting.....\$164.00

On this page we quote price of cases only. To determine cost of complete watch, select movement from pages 80 to 82 and add the cost of same to cost of case. For example see page 26.



IMPORTANT: We are specialists in handling mail orders. Experience has taught us to interpret with exactness, the wants of our customers as expressed in writing, and our perfectly constructed system is adjusted to handling such orders quickly.



## 16 SIZE 14 KARAT SOLID GOLD WATCH CASES

28

Quality Guaranteed. Stem Wind and Stem Se