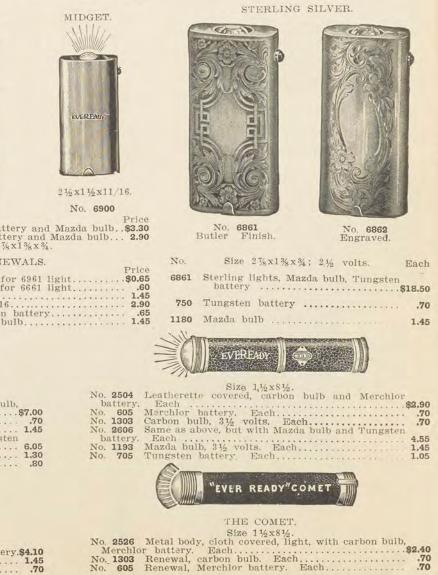

|
|-----------------------------------|--------------------------------------------------------------------|----------------------------------------------------------|--------------------|-----------------------------------------------|
| A<br>BH-1<br>BH-2<br>BH-3<br>BH-4 | 16-32M<br>2 3, 1-6<br>2-3, 1-6<br>2-3, 1-6<br>2-3, 1-6<br>2-3, 1-6 | 7.5 mm<br>1 in.<br>1 in.<br>2 in., 1 in.<br>2 in., 1 in. | Double.<br>Double. | \$64 20<br>63 10<br>75 20<br>101 44<br>115 42 |

MATHE wonders of the e unseen world are as intesesting to the beginner as to the most advanced student. :: :: :: ::

# LATEST IMPROVED FLASH LIGHTS

372



EVEREADY



with Mazda bulbs.

EVERICADY



NICKEL PLATED. Cases of brass, heavily nickel plated and polished. Contact buttons made to represent a jewel; equipped













# The Mazda Lamp

Everyone is familiar with the Tungsten Lamp and its tremendous improvement over the old carbon filament lamp used in connection with incandescent lighting for years. Tungsten is the name of the metal of which the filament is made. Mazda is the trade name adopted to represent the combined improvements made by the technical specialists of the majority of the important manufacturers of Tungsten filaments. It stands for the highest quality in metal filament lamps and gives a remarkably bright light estimated at

500% MORE CANDLE POWER

than the carbon lamp. In addition it greatly increases the service of the battery; it gives a brilliant light. This lamp is especially adapted for Flash Lights which, being designed to be carried about, must be kept small in size. Owing