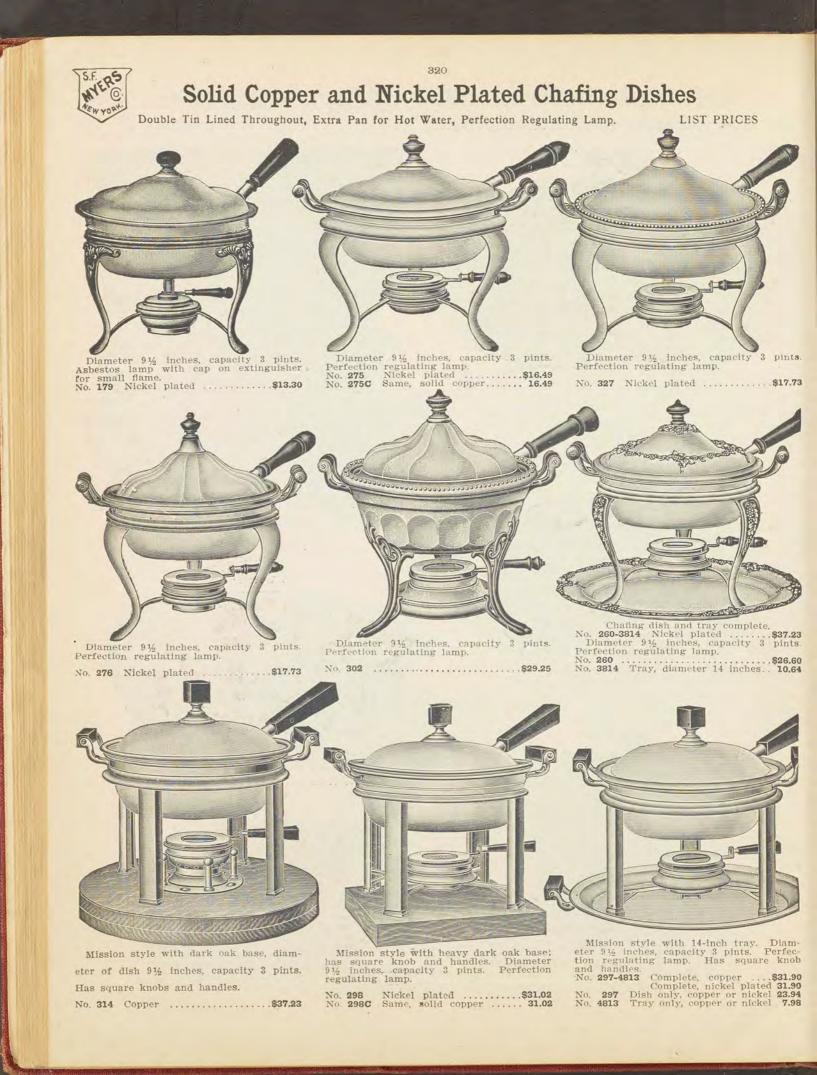

ilver Plated Hollow Ware WATER SETS AND JUGS

LIST PRICES





No. **H456 JUG \$20.00** English chased grape design, burnished. Height 10¼ inches. Homan Mfg. Co.



No. **W20 JUG \$4.58** Cut glass effect. Capacity 2 quarts. Height 11¼ inches. E. G. Webster & Son.





# High Grade Quadruple Silver Plated Hollow Ware

Sandwich or Cake Plates

List Prices Each



No. **H3136 \$8.33.** Burnished. Pierced. Diameter, 10¼ inches. Homan Mfg. Co.



No. **H2991 \$10.00.** English chased, grape design, burnished. Diameter, 10½ inches. Homan Mfg. Co.



No. **H3121 \$7.50**. Burnished. Engraved. Diameter, 10½ inches. Homan Mfg. Co.



No. **W37 \$5.83.** Glass Bottom Cut Glass Effect. Pierced. Burnished Silv r Rim. Applied Gray Wreath Trimming. Diameter, 10% inches. E. G. Webster & Son.















No. 346-85 Alcolite burner, chafing dish; diameter, 9½ inches; capacity, 3 pints. Nickel plated......\$25.35
No. 346-85C Same, solid copper.... 25.35

 3

No. 1050 Fork. Nickel silver, silver plated, ebony handle.....\$3.72

No. 1050 Spoon. Nickel silver, silver plated, ebony handle....\$3.72

3

60











# <section-header><section-header><section-header><section-header><section-header>

No. WX8 Communion Service, set of 6 pieces, 1 flagon, 1 bowl, 2 goblets, 2 plates, silver lined......per set \$40.00 No. WX8 Communion Service, set of 6 pieces, 1 flagon, 1 bowl, 2 goblets, 2 plates, gold lined......per set \$44.50 Single pieces sold at prices quoted. No. WX8 Flagon, height 12 inches, capacity 3 pints. ....\$15.83 No. WX8 Plate, satin center, diameter 9% inches.....\$4.17

| No. W