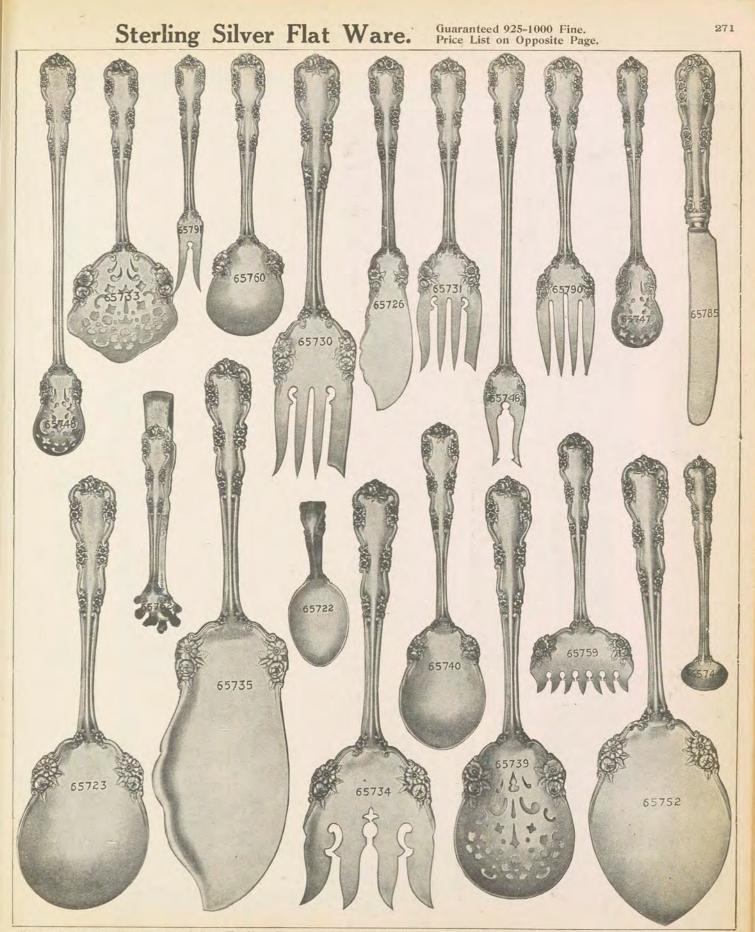

| Cream ladle, sugar shell and butter                                                 |  |
| 657731/2                                   | Butter knife and sugar shell, gold<br>lined 11.27                                   |  |
| 65773                                      | Berry set, 1 spoon, 6 forks, gold lined 30.32<br>Butter knife and sugar shell 10.85 |  |
| 65772<br>65772 <sup>1</sup> / <sub>2</sub> | Berry set, 1 spoon, 6 forks                                                         |  |
|                                            | Per Set                                                                             |  |

For Balance of Price List of "Rosalind" Pattern see page 272. For Silk, Plush, Leather and Leatherette cases to fit any of the above pieces see page 278,



"ROSALIND" PATTERN.-French Gray Handles. Illustrations are One-Hilf Actual Size, Articles Being Twice the Length and Width Shown. For Balance of Illustrations of "Rosalind" Pattern, See Page 273.



# Guaranteed Sterling Silver 925-1000 Fine. • List Prices. PRICE LIST OF "ROSALIND" PATTERN.

|                                                                                                                                                                                                                                                                                                                                                                                                                                       | Illustrations on Opposite Page