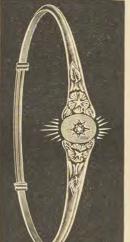

3 fine diamonds, genuine tur-1 quoise. No. 955 14k. . \$71.81

fine diamonds, ne baroque 2 fine diamond 1 fine baroqu pearl, rose finish. No. 961 10k. \$53.19

2 fine diamone

DIAMOND SET BRACELETS Diamonds are of finest white color, perfect cut and very brilliant. Mountings hand made, finely finished with joint and secret catches. LIST PRICES EACH