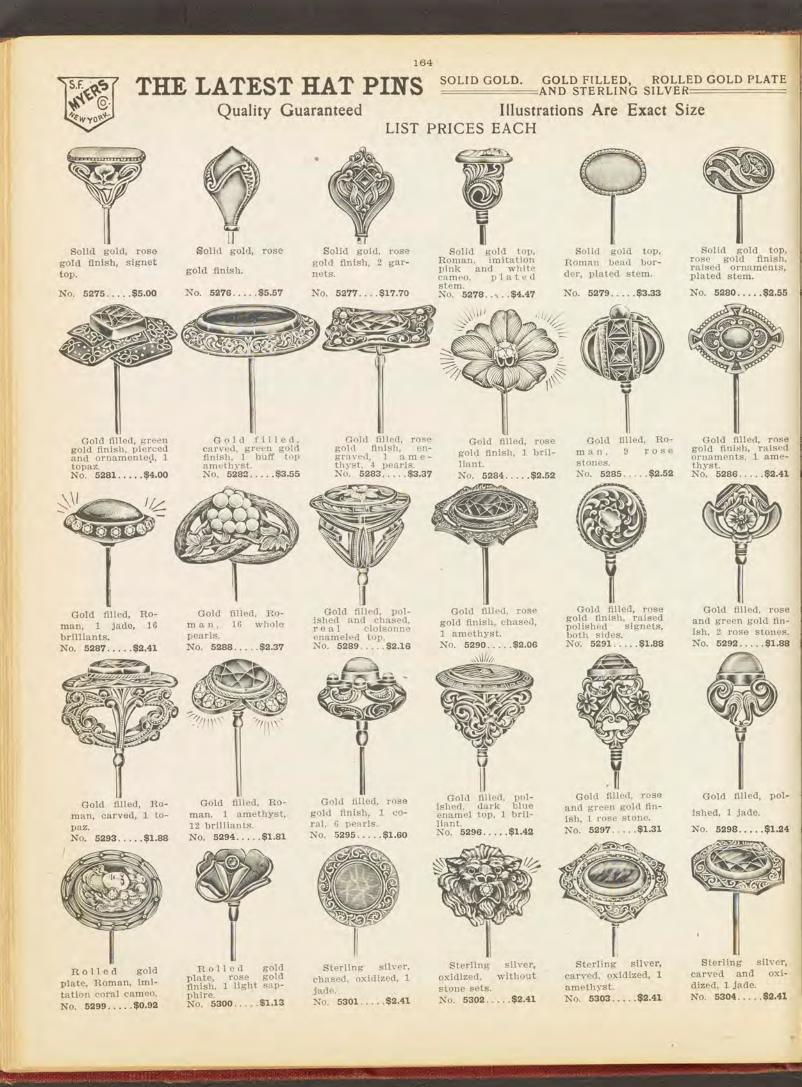

. No. 5116.....\$1.03

<u>Salaza)</u> Gold front, Roman, engraved, polished center. No. 5102.....\$2.87

## I PET

Solid gold front, pol-hed, engraved. ished, engraved. No. 5107.....\$1.67



Gold front, polished, engraved. No. 5112.....\$1.38

(57.11 150.11 157.11 16 0

Gold front, polished. engraved No. 5117.....\$1.03

0 1 Gold front, Roman, f brilliant. No. 5103.....\$2.13

BED GEB

Gold front, polished, engraved. No. 5108.....\$1.67

## 0.

Gold front, Roman, bright cut edge.

No. 5113.....\$1.38

### OFSIG 40

Gold front, polished, engrav No. 5118.....\$0.67

# 275 Maires

Solid gold front, pol-ished, engraved. No. 5104.....\$1.67



No. 5109 .... \$1.60

### the Still.

Gold front, Roman, engraved. No. 5114.....\$1.20



Sterling silver plated, brilliant set. No. 5119.....\$2.77









# FINE SOLID GOLD EAR SCREWS AND DROPS

Illustrations are exact size.

167

### Quality guaranteed.



Solid gold, real diamond. No. 5346.\$18.62



Solid gold, polished, amethyst. No. 5353. .\$6.53



Solid gold, pearl or turquoise. No. 5360. \$4.65



Solid gold, coral. No. 5367. .\$3.33



Solid gold, polished, cubes. No. 5374. . \$2.59



Solid gold, fine opal. No. 5383. \$6.64



Solid gold, polished. No. 5390. \$3.33



Solid gold, re-c o n struct-ed white sap-phire. No. 5354.\$10.60

Solid gold, diamond cut brilliant. No. **5368..\$3.26** 

Solid gold,

sapphire.

No. 5375. . \$2.23

Solid gold,

No. 5384..\$5.96

0 Solid gold, polished, en-graved, ruby. No. **5391.** .\$3.33

amethyst.

Solid gold, emerald center, 10 brilliants. No. **5347. \$9.29** Solid gold, fine opal cen-