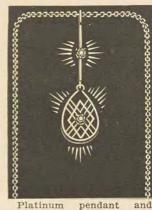

1 fine diamond, 2 genuine whole pearls, 3 choice baroque pearls, 25 genuine half pearls. No. **1173** 10k......**\$38.12** 





### DIAMOND SET LA VALLIERES AND PENDANTS

Diamonds are of finest white color and very brilliant

#### All mountings are hand made and finely finished



All platinum pendant and chain, graduating circles, 3 nicely matched diamonds.

No. 1174 ......\$75.35



1 fine diamond, 21 genuine half pearls, 2 fine baroque pearls, lace effect. No. 1178 14k.......\$53.19



1 fine diamond, 1 genuine whole pearl, 14 genuine half pearls, 1 baroque pearl. No. 1182 14k......\$51.42





1 fine diamond, 2 baroque pearls, rose finish.

No. 1179 10k.....\$31.03



1 fine diamond, 1 fine whole pearl, 21 genuine half pearls, 1 baroque pearl. No. **1183** 14k.......**\$51.42** 



chain, 2 fine white diamonds.

No. 1176 .....\$85.10



LIST PRICES EACH

LaValliere platinum chain, 8 fine white diamonds, 3-16 ct.

No. 1177 .....\$127.65



1 fine diamond, 2 fine whole pearls, 11 genuine half pearls. No. **1180** 14k......**\$53.19** 



1 fine diamond, 1 baroque pearl, English finish. No. **1184** 10k......**\$23.05** 



1 fine diamond, 1 baroque pearl, 22 genuine half pearls. No. **1181** 10k......**\$45.21** 



1 fine diamond, 18 genuine half pearls, 2 baroque pearls. No. **1185** 14k.....**\$47.87** 





Diamonds used are of finest white color and very snappy. Mountings are all hand made and finely finished. List Prices Each.







1 fine diamond, 3 baroque pearls, 15 genuine half pearls. No. 1188 14k......\$46.10



1 fine diamond, 1 genuine amethyst, 1 baro