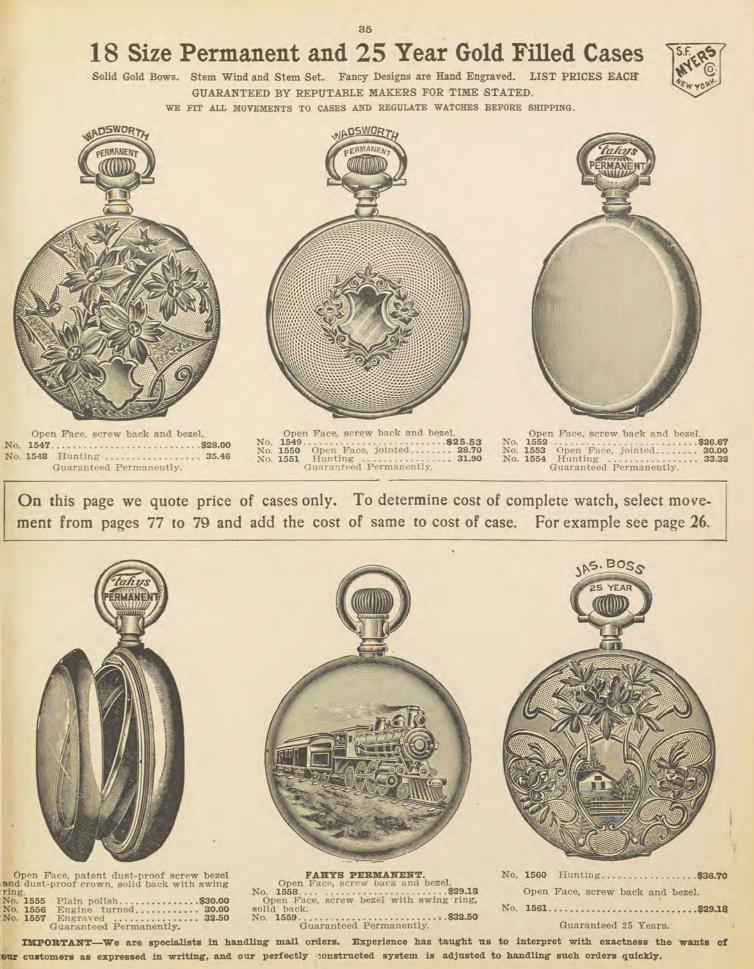

T | . GODIE CO.  |         |



Plain, polished or satin Bassine, medium, open face. No. 1540 Queen......\$21.30 Swivel pendant, French bow, medium. No. 1541 With cap.....\$31.00 Swivel pendant, French bow, heavy. No. 1542 With cap.....\$39.90



| Bassine,    |           | bow,  | plain   |
|-------------|-----------|-------|---------|
| polished or |           |       |         |
| No. 1543    |           |       | \$29.25 |
|             | Medium.   |       |         |
| No. 1544    |           | ***** | \$39.00 |
|             | Heavy.    |       |         |
| No. 1545    |           |       | \$43.45 |
|             | xtra heav |       |         |
| No. 1546 I  | funting . |       | \$52.30 |

Very appropriate cases for monograms, charges for which will be extra according to design.





## **18 SIZE 25 YEAR GOLD FILLED CASES**

36

Fancy Designs are Hand Engraved, Stem Wind and Stem Set. LIST PRICES EACH GUARANTEED BY REPUTABLE MANUFACTURERS TO WEAR 25 YEARS

We fit all movements to cases and regulate watches before shipping



No. 1562 No. 1563



No. 1566 Hunting ......\$27.83

Solid gold ball bearing non-pull-out bow.

On this page we quote price of cases only. To determine cost of complete watch, select movement from pages 77 to 79 and add the cost of same to cost of case. For example see page 26.



No. 1567 Open Face, screw back and bezel ......\$20.00 No. 1568 Hunting ..... 29.20

Solid gold bow.



Solid gold bow.

Engine turned, drop or center shield, or

We have on the premises one of the most completely equipped jobbing and repair shops in the trade, in cha