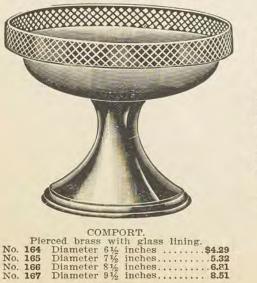

\$ 9.33** Height, 10 in. **13.30** Height, 12 in. **18.62** Height, 14 in. **29.25** No. 70195 No. 70196 No. 70197 No. 70198











341







î

MAR

### RAMEKIN.

| \$ 2.80 |
|---------|
|         |
| 2.41    |
| 3.00    |
|         |
| 2.55    |
|         |

# HOT WATER PLATE. No. 1908 No. 190N plated . No. 1918 No. 191N plated .

| Silver,<br>Same | rated china.<br>diameter 9 inches\$<br>as above, nickel |  |
|-----------------|---------------------------------------------------------|--|
| Silver,<br>Same | diameter 10 inches.<br>as above, nickel                 |  |

er strow



### RAMEKIN. Silver, diameter 3 inches. .\$ 2.80 No. 1875 No. 187N Same as above, nickel plated . 2.41 0. 1885 Silver, diameter 3½ inches 0. 188N Same as above, nickel plated No. 1885 No. 188N 3.00 2.55



Price, Quality and Service Are The Keystone of Our Wonderful Success. Send Us Your Orders.



### BONBON BASKET.

|       | Pier | ced  | brass   | with    | 1 glass | linin | g.     |
|-------|------|------|---------|---------|---------|-------|--------|
| No.   | 171  | Dian | meter   | 61/2 i  | nches.  |       | \$4.26 |
|       |      |      |         |         |         |       | 5.32   |
| No.   | 173  | Dian | meter   | 812 i   | nches.  |       | . 6.81 |
| No. : | 174  | Dian | neter 9 | 1/2 inc | hes     |       | 8.51   |





# Finest Onyx and Enameled Iron Clocks Best Quality American Movements. Fully Guaranteed.

347

List Prices Each.





### WAUNETA, \$82.90.

WAUNETTA, **\$82.90.** Fine green onyx, eight-day, half-hour gong strike, French sash, beveled glass, 4-inch po