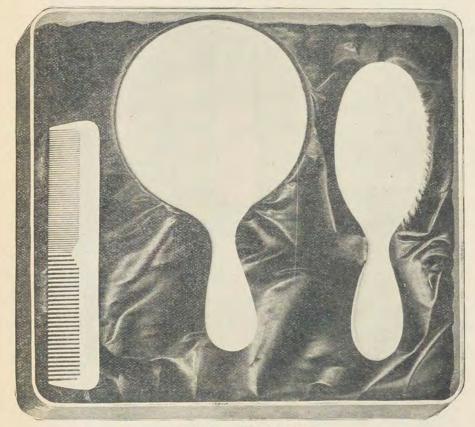

plete. tions are reduced size.



### TRAVELING SET, 11 PIECES.

Set contains one hair brush, length Ste contains one hair brush, length S<sup>1</sup>/<sub>2</sub> inches, 11 rows fine white bristles; one holder containing tooth brush, one tooth powder jar with patent top, one soap box, dressing comb, length 7<sup>1</sup>/<sub>4</sub> inches, and the following manicure pieces: Scissors, flexible nail file, but-ton hook and cuticle. Put up in fine black seal grain leather traveling case, red saffron leather lined. No. 6949 Per set, complete.....\$37.23



TRAVELING SET, 10 PIECES.



220

The latest in Toilet Ware. Warranted not to discolor, warp or crack. Best quality bristles used in all brushes. Put up in silk lined fancy paper boxes. Illustrations are reduced size. LIST PRICES PER SET











221 "Kraftwood"--The New Toilet Ware





Every piece is hand decorated in natural colors and is protected by seven coats of the finest piano finish, giving it the most highly polished surface obtainable. It is practically indestructible and is fully guaranteed not to split, warp or crack. Solid back brushes. Finest white Siberian bristles. The most serviceable goods ever placed on the market. Toilet set put up in fancy lined leatherette boxes.

LIST PRICES PER SET.



# THREE-PIECE TOILET SET.







THREE-PIECE TOILET SET. 





### TIE RACK.

Poppy, hand decorated panel in rich natural colors. Size 41/2x18 inches. Brass trimmings. No. 6963, Each.\$1.30

# FOXWOOD TOILET SETS

222



Only the best carefully selected wood is used and great care is taken to obtain only the best g