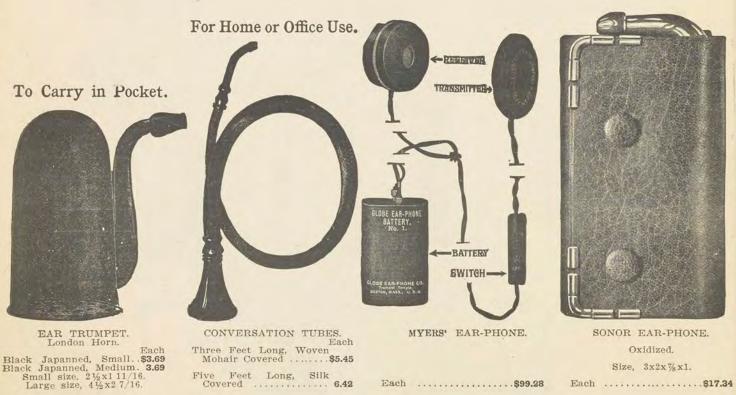

inch dial, loud alarm on back of case.

Each  "MIDGET" ALARM. No. 1307. 4 inches high, 2 inch dial, in nickel, brushed brass, copper or gun metal, beveled glass.

Each ..... \$3.55

"MIDGET" TIME CLOCK. No. 1304. Nickel, brass, copper, gun metal finish, 2 inch dial, flat

rim in front of case. Each ..... \$1.60



366

### TO THE TRADE:

Optical Goods such as we display are in every way protected by the makers, as well as our guarantee, as to quality. We display only such articles as are staple and in popular demand.

Towards the relief of the large portion of our country's population that is suffering from deafness many inventions have been extended. We display a few of the best in their order beginning with slight cases of deafness hearing horn, etc., and ending with MYERS' EAR-PHONE.



Five Feet Long, Silk Covered ...... 6.42

Each .....\$99.28

Size. 3x2x7%x1. Each .....\$17.34

#### MYERS' EAR-PHONES.

Myers' Ear-Phones are new patented electric instruments for aiding deafness of any degree. They are small, light and inconspicuous; there is nothing to insert in the ear (a dangerous practice) or hold in the hand, in great contrast to the clumsy and conspicuous horns, tubes and the like. Nor does the speaker have to hold or talk into the instrument.

The No. 1 type of Ear-Phone (illustrated above as in use) is the most convenient form, as each of the three parts are separate. allowing the battery to be concealed anywhere in the clothing or in a chatelaine bag, and the transmitter to be concealed under the waist or coat, if desired.

The construction of the "Sonor" is b