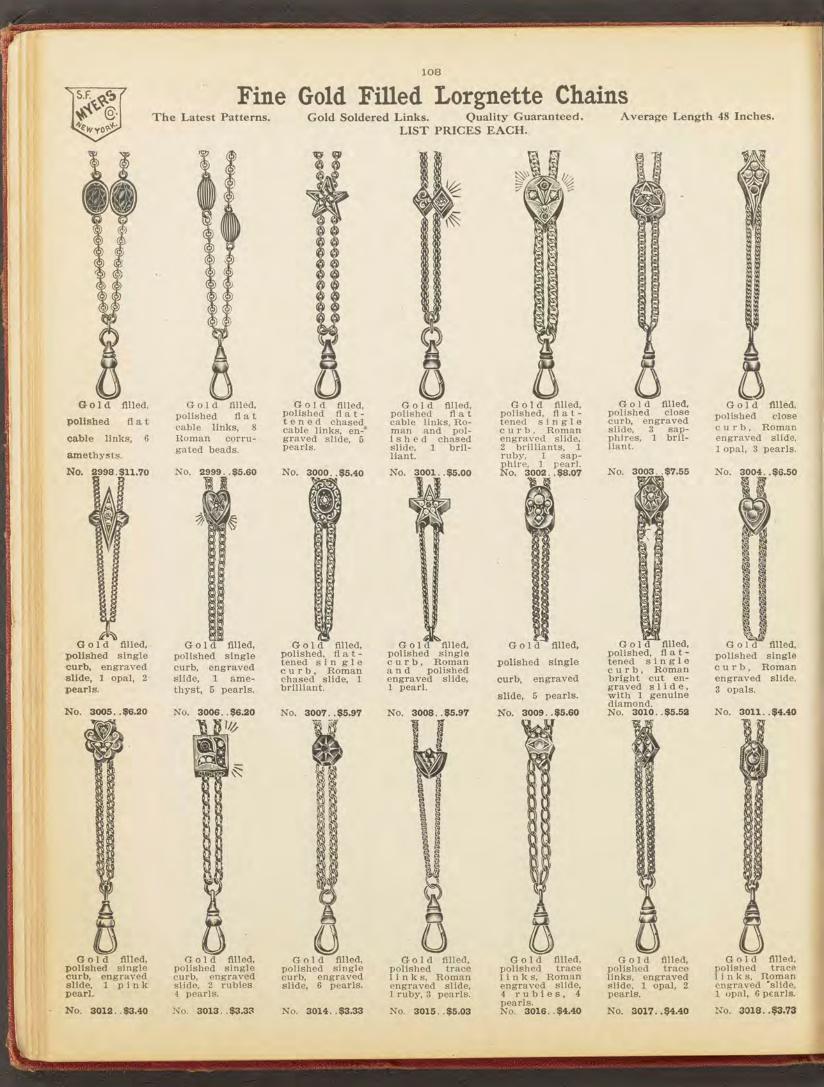

rose gold finish, chased Masonic emblem charm. No. 2890 ......\$18.60



Solid gold trimmings, polished, English finish, buckle engine turned. No. 2891 .....\$14.88





Solid gold trimmings, polished English finish, buckle engraved. No. 2887 ......\$12.88



Solid gold trimmings, rose gold finish, signet charm. No. 2384 .....\$18.60



Solid gold trimmings, Roman.

No. 2888 .....\$10.53



Solid gold trimmings, rose gold finish charm. No. 2885 .....\$17.40



Solid gold trimmings, polished. No. 2889 .....\$6.20



Solid gold trimmings, Roman. No. 2894 .....\$6.20





Solid gold trimmings, polished heavy English finish, buckle engine turned. No. 2392 .....\$18.60

Solid gold trimmings, Roman buckle.

No. 2893 .....\$14.88

QUALITY AND PRICE MAKE THE VALUE-NOT THE PRICE ALONE

















Roman or satin, 1 picture. No. 3048 10k.\$ 7.09 Roman. No. 3049 14k. 11.34

Satin, Roman or polished, 2 picures No. 3050 10k. . \$5.77 Roman. No. 3051 14k. 9.32

diamond, tures.



pic-2 No. 3052 10k. . \$9.39

Rose gold finish, picture, extra heavy. No. 3053 10k. . \$9.32



4 pearls. No. 3054 10k. . \$6.02

We do not fill our catalog with elaborate descriptions, but simply try to tell you what the goods are.



Charm, Ro. mose diamond. Roman, 3055....\$6.55 nout diamond. 3056....\$2.76 No Without No.





# One-Fourth Gold Shell and Gold Filled Lockets

Quality guaranteed.



14 gold shell, gold joints, Roman, 1 rose diamond, 2 pictures. No. 3076 .....\$8.43





LIST PRICES EACH.

<sup>14</sup> gold shell, gold joints, Roman, 1 rose diamond, 2 pictures. No. **3077** .....**\$8.68**