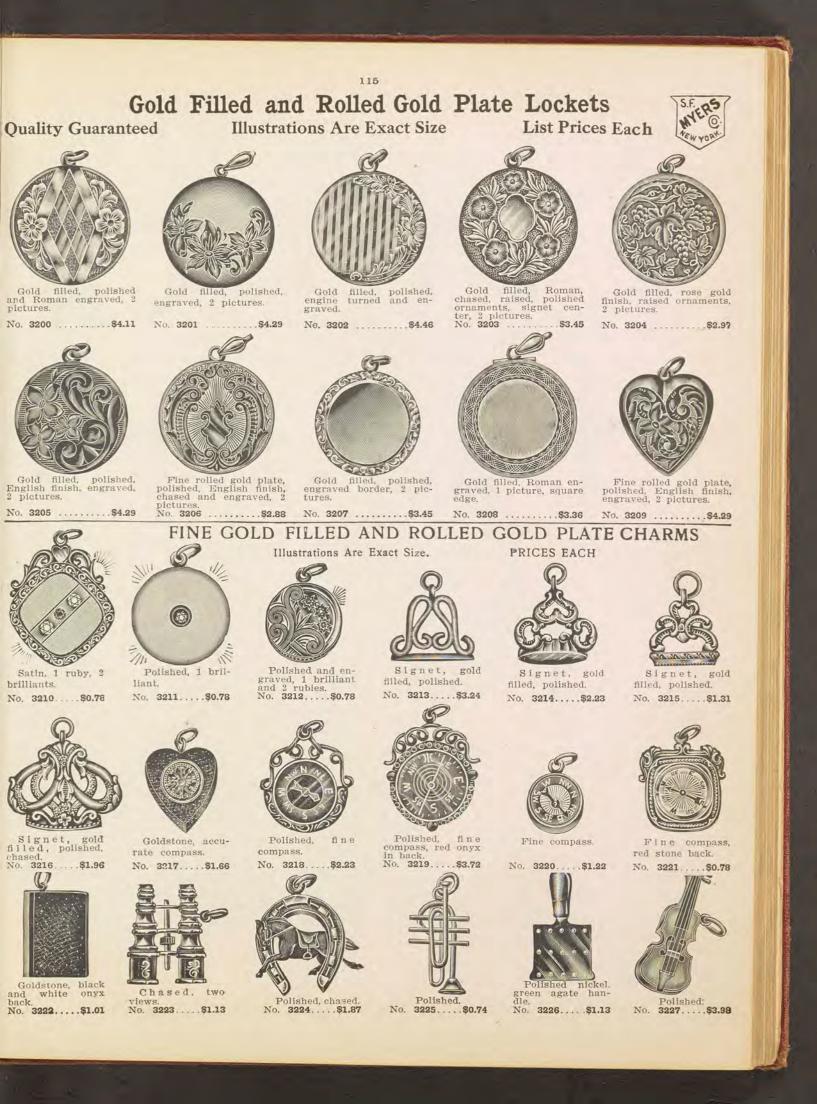

..\$5.60



Rose gold finish, raised ornaments, 2 pictures. .....\$4.46

No. 3191 ...



Gold filled, polished and rose gold finish, chased, raised shield, 2 pictures. pictures. No. **3196** .....\$4.46



114





Rose and green gold finish, raised ornaments, 2 pictures.

No. 3187 .....\$5.95 -





Gold filled, polished English finish, chased and engine turned.

No. 3197 .....\$4.64







Fine gold filled, pol-ished, English finish, en-gine turned and en-graved, plain back, 2 pictures. No. 3188 .....\$6.70





Gold filled, green gold finish, raised rose gold ornaments, 2 pictures. No. 3198 .....\$4.46





Fine gold filled, polished, engine turned and engraved, plain back, 2 pictures.





Fine gold filled, pol-ished, engine turned and engraved, plain back, 2 pictures pictures.















ILLUSTRATIONS CANNOT DO JUSTICE TO THESE GOODS. THEY ARE THE BEST ON THE MARKET.



### Fine Sterling Silver and Platinide Pendant Neck Chains LIST PRICES EACH

120

Quality Guaranteed. Illustrations are Exact Size.



cable Sterling silver link chain and pendant, fine brilliants, 1 amethyst; length, 15 inches.



Platinide cable link chain and pendant, 1 pearl, 1 brilliant, 1 sap-phire; length, 15 inches.

...\$14.33 No. 3316.....



Sterling silver cable link chain and pendant, fine brilliants, 1 ruby, platinum finish; length, 15 inches. No. 3321......\$11.51

Platinide cable link chain and pendant, fine brilliants; length, 15

inches. No. 3312.....\$15.54

Platinide cable link chain and pendant, fine brilliants; length, 15 inches. Non-tarnishable.

No. 3322.....\$13.30

Platinid