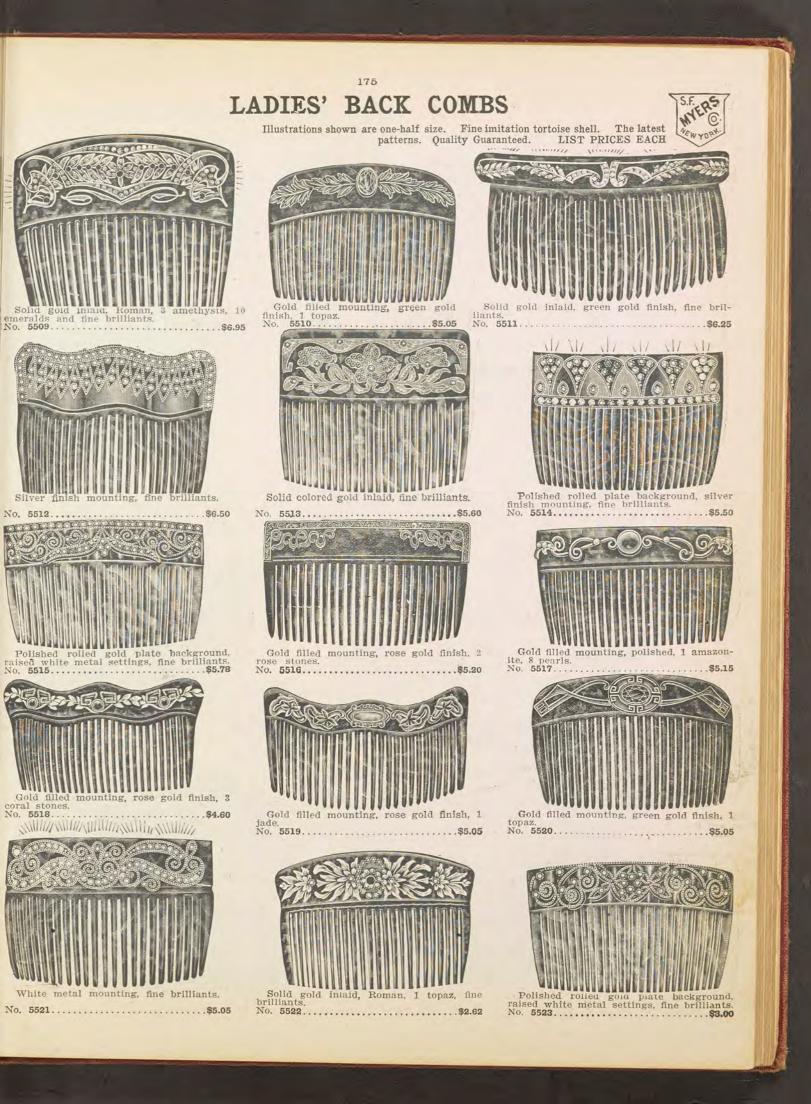

90. .\$3.16

inches.

gold

justable,

signet top.

### LADIES' BACK COMBS



Solid gold mounting, polished and rose gold finish, 1 jade, 2 baroque pearls. No. 5493.....\$12.95



Solid gold mounting, rose gold finish, 7 baroque pearls. No. 5496.....\$13.05



No. 5500 \$9.50





......\$8.75



174



Solid gold mounting, green and rose gold finish, 1 baroque pearl. No. 5497 Back comb, each, .......\$14.55 No. 5498 Side combs, per pair, .... 15.65



Gold filled mounting, rose and green gold finish, 3 brilliants. No. 5501 ......\$4.00



Polished rolled gold plate background, raised white metal settings, fine brilliants. No. 5504.....



Fine Imitation Tortoise Shell. Illustrations shown are one-half size. The Latest Patterns. Quality Guaranteed. List Prices Each



No. 5508.....\$6.13





### Fancy Barrettes, Fine Imitation Tortoise Shell LIST PRICES EACH. The Latest Patterns.

177



22k solid gold inlaid, Roman, amethysts, topaz nd fine brilliants; size 4½x1% inches. and No. 5543 ......\$5.60



......\$4.85



Silver finish mounting, fine brilliants; size 31/2 x1 1/4 inches. No. 5548 ..... 



22k solid gold inlaid, Roman, fine brilliants; size 4¼x1% inches. No. 5546 .....\$1.30



Gold filled, Roman, 8 brilliants. No. 5549 .....\$2.05 10K AND 14K SOLID GOLD THIMBLES

LIST PRICES EACH.





MANAN IN MAN IN MIMMAN

22k solid gold inlaid, Roman, fine brilliants; size 4¼x1% inches. No. 5547 ......\$5.05



Silver finish mounting, fine brilliants; size 31/4 x inches. 



10k.\$13.05 14k. 14.90 5551 5552



5553 5554



5557 10k.\$9.30 5558 14k. 11,68

5559 10k. .\$7.45 5