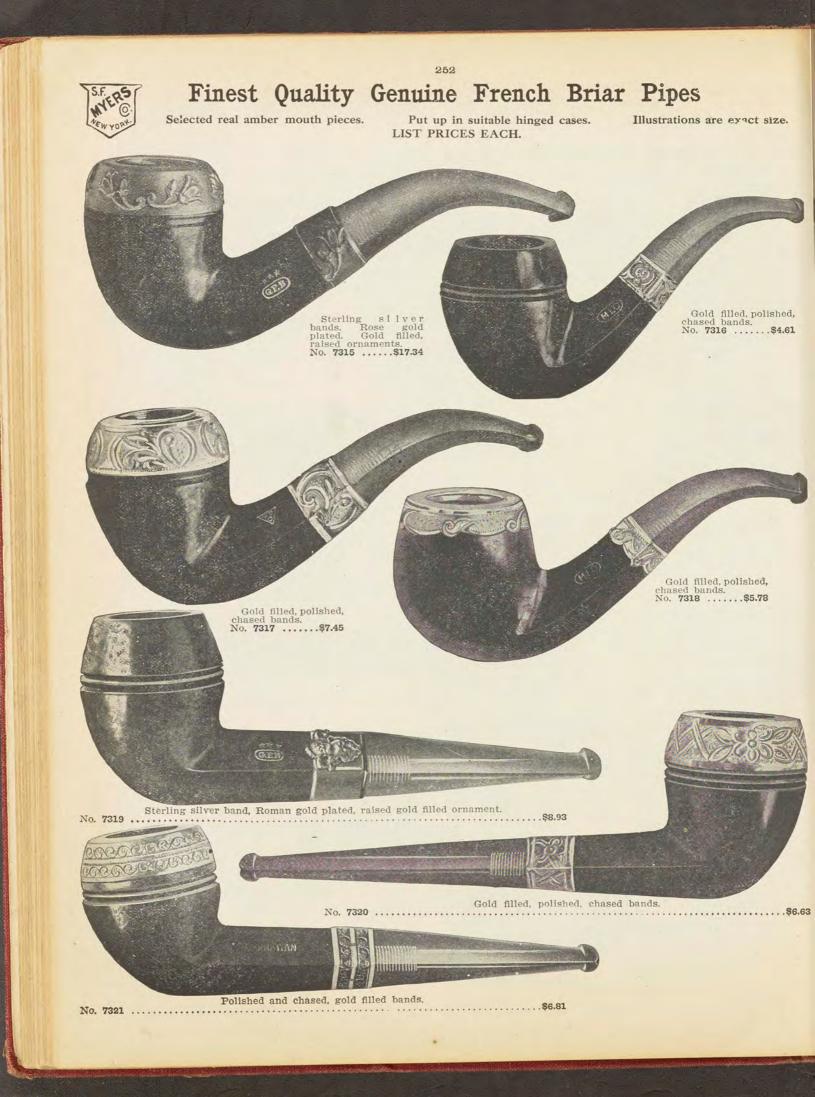

20 Cigarettes, \$37.23 Satin or Polished, Carbuncle Catch



No. 7278 .... \$31.00 Solid Gold, Plain Polished.















# Sterling Silver Novelties. Match Boxes. Guaranteed Sterling 925-1000 Fine. Illustrations Are Actual Size. List Prices Each.



 SAFETY MATCH BOX.
 MATCH BOX.
 MATCH BOX.
 \$4.89

 No. 7287
 \$13.30
 No. 7289
 \$4.89

 French Gray, Chased.
 \$12 23
 French Gray, Chased.
 \$4.89



No. 7290 MATCH BOX. \$8.16 Polished, Raised Elk's Head. No. 7291 Polished, Plain. \$7.09 Polished, Plain. MATCH BOX.









SAFETY MATCH BOX. No. 7293 Sec.03 No. 7294 MATCH BOX. Plain, Polished. No. 7294 MATCH BOX. Plain, Polished. No. 7294 MATCH BOX. Prench Gray, Chased. No. 7295 Sec.01 No. 7296 MATCH BOX. French Gray, Etched. "Auld Lang Syne" inscribed on back.













249







## 253 STERLING SILVER WARE



69.00 62.50 42.00











NAPKIN RING. 85.90 Polished, Hand Engraved. Illustration is exact size.



NAPKIN RING. No. 25043 ...... \$5.65 Polished, Rococo Border. Illustration is exact size.









NAPKIN RING. No. 25046 ...... \$2.66 French Gray, Chased. Illustration is exact size.









Iustration one-half size.



 256



# STERLING SILVER WARE

GUARANTEED STERLING 925-1000 FINE. TABLE SETS IN SILK LINED CASES. LIST PRICES PER SET.







MAYONNAISE SET. No. 25063 Mayonnaise Bowl, Burnished, Pierced, Removable Glass Lining, and Mayonnaise Ladle. Complete..\$32.70 Illustration one-third size.















Leicester Pattern, combination bright and French gray finish, Illustrations are one-half actual size. The articles being twice the length and