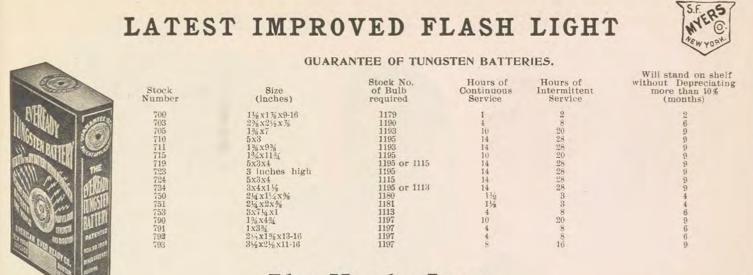

-----------------------------------|--------------------------------------------------------------------|----------------------------------------------------------|--------------------|-----------------------------------------------|
| A<br>BH-1<br>BH-2<br>BH-3<br>BH-4 | 16-32M<br>2 3, 1-6<br>2-3, 1-6<br>2-3, 1-6<br>2-3, 1-6<br>2-3, 1-6 | 7.5 mm<br>1 in.<br>1 in.<br>2 in., 1 in.<br>2 in., 1 in. | Double.<br>Double. | \$64 20<br>63 10<br>75 20<br>101 44<br>115 42 |

MATHE wonders of the e unseen world are as intesesting to the beginner as to the most advanced student. :: :: :: ::

# LATEST IMPROVED FLASH LIGHTS

372



EVEREADY



with Mazda bulbs.

EVERICADY



NICKEL PLATED. Cases of brass, heavily nickel plated and polished. Contact buttons made to represent a jewel; equipped













# The Mazda Lamp

Everyone is familiar with the Tungsten Lamp and its tremendous improvement over the old carbon filament lamp used in connection with incandescent lighting for years. Tungsten is the name of the metal of which the filament is made. Mazda is the trade name adopted to represent the combined improvements made by the technical specialists of the majority of the important manufacturers of Tungsten filaments. It stands for the highest quality in metal filament lamps and gives a remarkably bright light estimated at

500% MORE CANDLE POWER

than the carbon lamp. In addition it greatly increases the service of the battery; it gives a brilliant light. This lamp is especially adapted for Flash Lights which, being designed to be carried about, must be kept small in size. Owing to th