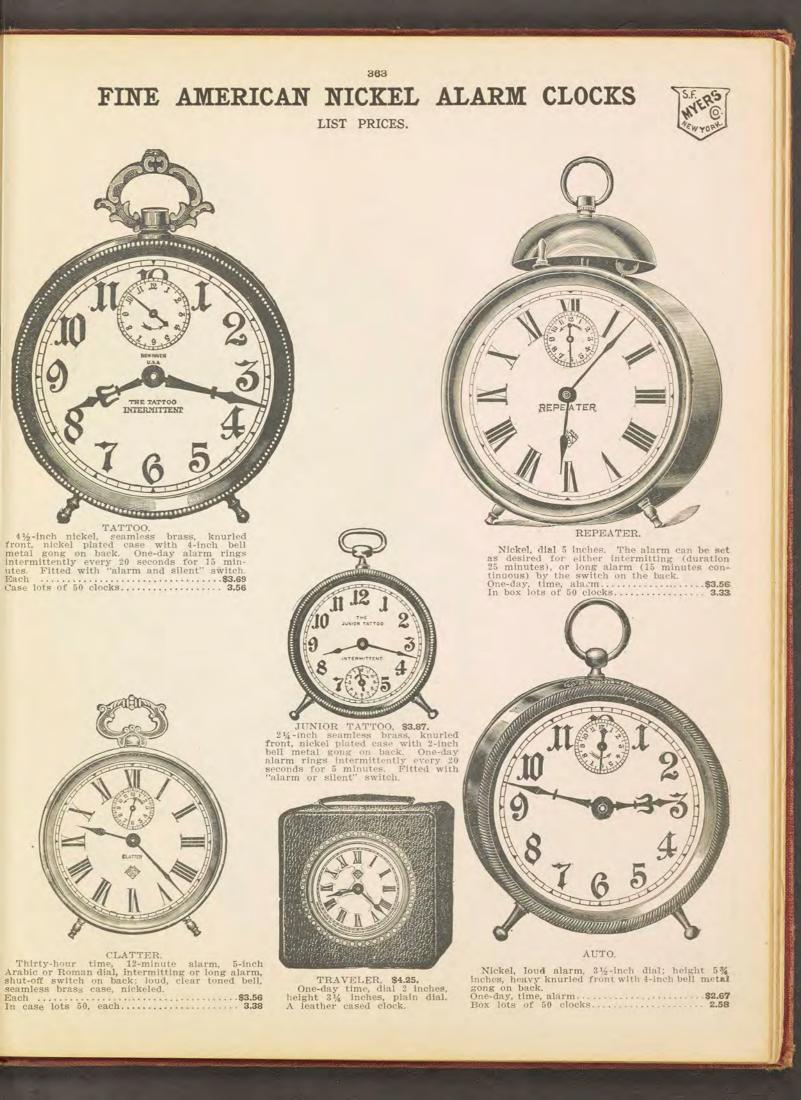

al 3 inches wide. Designed for motor car and motor boat use; has a heavy pol-ished cast brass offset case and is dust and water-proof. The dial, which is 3 inches in diameter, is of porcelain with black Arabic figures.



LOS SANTOS-\$9.65.

Solid oak case, Flemish finish; 6-inch wood dial with brass hands and numerals; 8-day, half-hour strike, cathedral gong; height, 13¼ inches; width, 12¼ inches.



LOS ALAMOS \$9.65. Solid oak case, Flemish finish; 6-inch wood dial with brass hands and numer-als; 8-day, half-hour strike, cathedral gong; height, 14½ inches; width, 11¾ inches.

LOS BARRIOS-\$9.65. Solid oak case, Flemish finish; 6-inch wood dial with brass hands and numerals; 8-day, half-hour strike, cathedral gong; height, 13½ inches; width, 11½ inches.

REAL MARKEN

PERIOD NO.















"DARLING" ALARM. Brass case, 3¼ inches high, in nickel, gilt, brushed brass, copper, silver or gun metal finish, 3 inch dial, loud alarm on back of case.

Each  "MIDGET" ALARM. No. 1307. 4 inches high, 2 inch dial, in nickel, brushed brass, copper or gun metal, beveled glass.

Each ..... \$3.55

"MIDGET" TIME CLOCK. No. 1304. Nickel, brass, copper, gun metal finish, 2 inch dial, flat

rim in front of case. Each ..... \$1.60



366

### TO THE TRADE:

Optical Goods such as we display are in every way protected by the makers, as well as our guarantee, as to quality. We display only such articles as are staple and in popular demand.

Towards the relief of the large portion of our country's population that is suffering from deafness many inventions have been extended. We display a few of