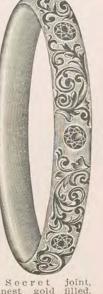

3 fine diamonds, genuine tur-1 quoise. No. 955 14k. . \$71.81

fine diamonds, ne baroque 2 fine diamond 1 fine baroqu pearl, rose finish. No. 961 10k. \$53.19

2 fine diamone

DIAMOND SET BRACELETS Diamonds are of finest white color, perfect cut and very brilliant. Mountings hand made, finely finished with joint and secret catches. LIST PRICES EACH