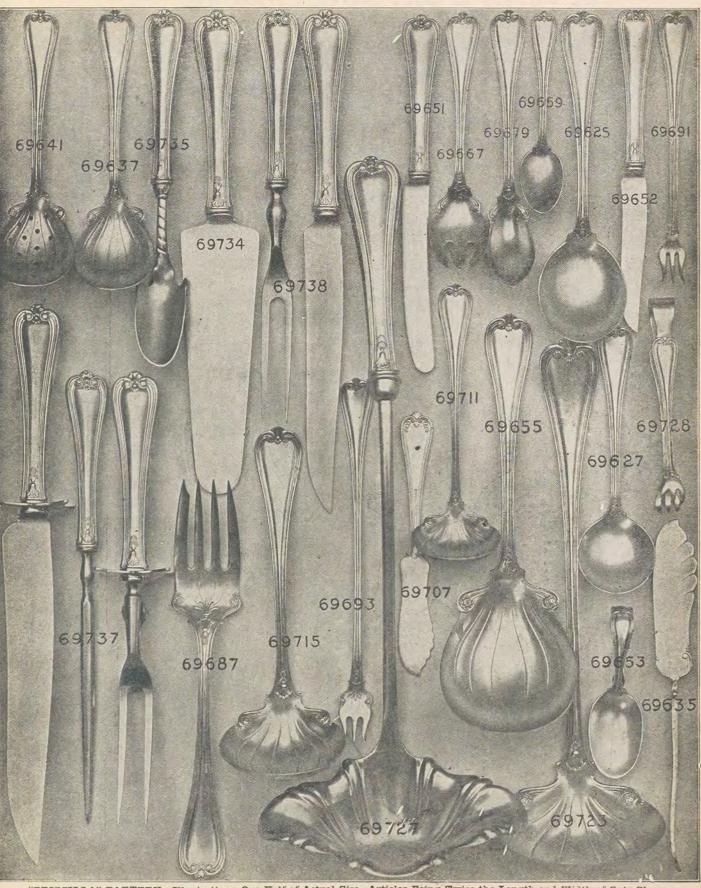

| set                                                                           | 8.10    |
| 69752  | Coffee set (6 coffee spoons and sugar tongs), per set                         | 7.70    |
| 69754  | Child's set (napkin ring, spoon, fork, knife, hollow                          |         |
| hand   | lle), per set                                                                 | 5.90    |
|        |                                                                               |         |
|        |                                                                               |         |

| No. 09647    |
|--------------|
| Medium Knife |

No. 69629 No. 69621 Table Spoon. Tea Spoon. No. 69633 Medium Fork.

# "1847" ROGERS BROS. SILVER PLATED FLAT WARE. Price List on Opposite Page.

289



"PRISCILLA" PATTERN -- Illustrations One-Half of Actual Size, Articles Being Twice the Length and Width of Cuts Shown.



|                                  | Dessert forks 10.20 06958 13.30    |
|----------------------------------|------------------------------------|
| 68948                            | Medium forks 11.42 68959 15.60     |
| 68950                            | Butter knives 12.60                |
| 68949                            | Sugar shells 10.82                 |
| 68962                            | Sugar shells, gold bowl 15.60      |
| 68964                            | Pickle forks, long 14.40           |
| 68966                            | Pickle forks, cutting tine 9.00    |
|                                  | Above posted one depend in a box   |
|