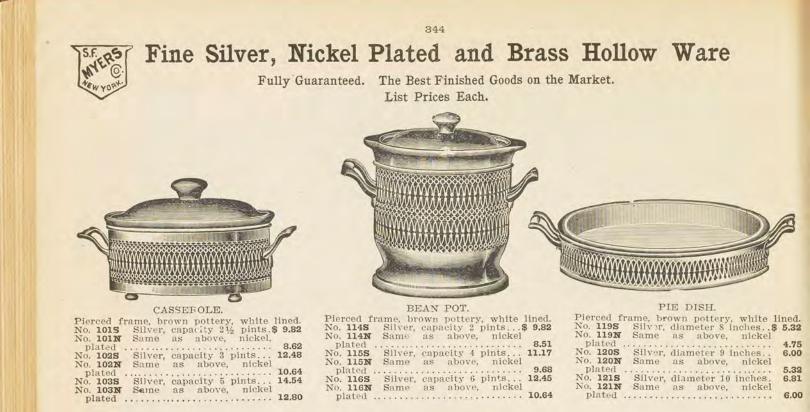

dson Pattern. Capacity, 3½ Pints. No. 70185 Each.....\$13.30



JUG. "Frisco Hob" Pattern. No. 70186 Each ..... \$18.62



JUG

Fortuna Pattern.

Capacity, 4 Pints.

No. 70183 Each.....\$29.25

JUG. Ariel Pattern. Capacity, 3 Pints. No. 70187 Each.....\$9.33



JUG. Lincoln Pattern. Capacity, 4 Pints. No. 70188 Each ..... \$23.94



Ozone Buzz Pattern. Capacity, 3 Pints. No. 70189 Each......\$10.92



Buzz Pattern. No. 70190 Each ..... \$7.98



FOOTED BOWL. Fortuna Pattern. Diameter, 8 Inches. No. 70191 Each ..... \$39.88



No. 70192 No. 70193 No. 70194 Height, 8 in. \$ 5.32 Height, 10 in. 6.67 Height, 12 in. 10.64



VASE. Each Height, 8 in. **\$ 9.33** Height, 10 in. **13.30** Height, 12 in. **18.62** Height, 14 in. **29.25** No. 70195 No. 70196 No. 70197 No. 70198











341







î

MAR

### RAMEKIN.

| \$ 2.80 |
|---------|
|         |
| 2.41    |
| 3.00    |
|         |
| 2.55    |
|         |

# HOT WATER PLATE. No. 1908 No. 190N plated . No. 1918 No. 191N plated .

| Silver,<br>Same | rated china.<br>diameter 9 inches\$<br>as above, nickel |  |
|-----------------|---------------------------------------------------------|--|
| Silver,<br>Same | diameter 10 inches.<br>as above, nickel                 |  |

er strow



### RAMEKIN. Silver, diameter 3 inches. .\$ 2.80 No. 1875 No. 187N Same as above, nickel plated . 2.41 0. 1885 Silver, diameter 3½ inches 0. 188N Same as above, nickel plated No. 1885 No. 188N 3.00 2.55



Price, Quality and Service Are The Keystone of Our Wonderful Success. Send Us Your Orders.



### BONBON BASKET.

|       | Pier | ced  | brass