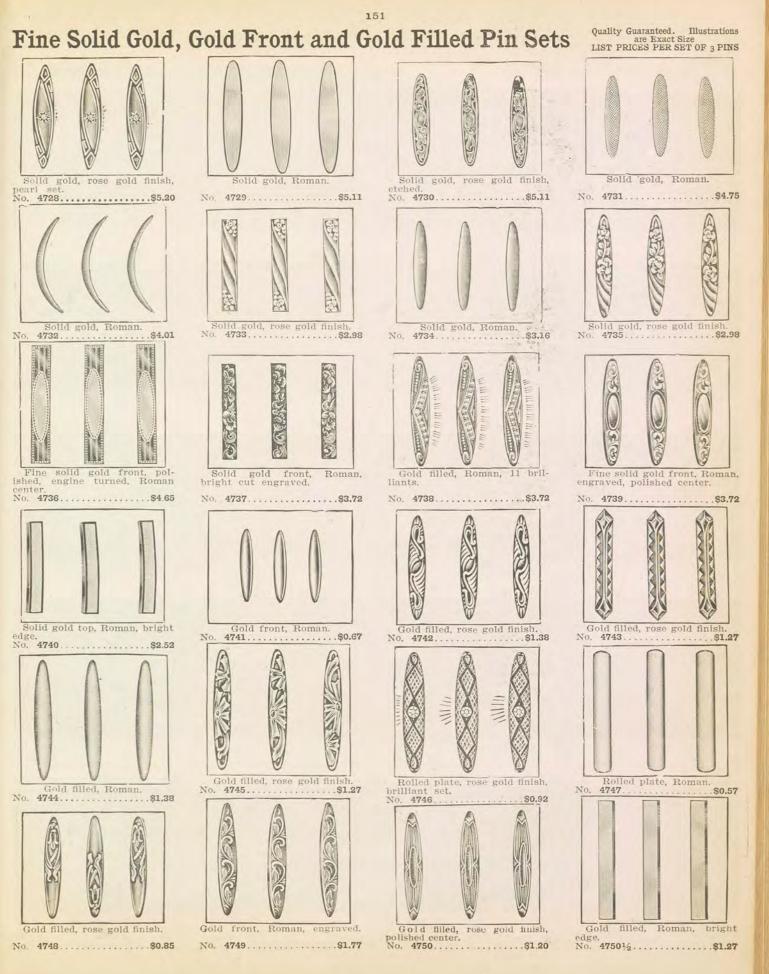

raised emblem, bright cut en-graved. No. **4617**....**\$4.65** 



No. 4612....\$2.77

Masonic, fine solid gold front, Roman, raised, polished engraved emblem. No. **4618.....\$4.65** 



K. of P., solid gold, rose gold fin-ish, raised em-blem.

No. 4619.....\$4.65

Knights of Co-lumbus, solid gold, Roman, raised en-ameled emblem.

No. 4621.....\$8.87

FINE WHITE PEARL LINK AND LEVER BUTTONS



ro'led plate bar, brilliant. 4623....\$2.16



All white pearl.

No. 4624.....\$1.20



white Selected pearl, rolled plate, lever backs. No. 4625.....\$0.74



Fancy white pearl, rolled plate mountings, lever ends No. 4626.....\$0.74



Fancy white pearl, rolled plate, lever backs. No. 4627.....\$0.74



Selected white pearl, rolled plate, lever backs. No. 4628.....\$0.67

































# Fine Solid Gold Brooch and Chatelaine Pins

154

Illustrations are Exact Size.

Quality Guaranteed.



Roman. No. 4802 .....\$6.42



Solid gold, rose gold finish, 1 genuine coral cameo, 1 whole pearl. No. 4807 .....\$23.73



Solid gold, polished, English finish, 1 pearl. No. 4812.....\$11.92



Solid gold, rose gold finish.

No. 4817.....\$9.10



Solid gold, rose gold raised polished signet. No. 4822.....\$7.90



Roman, 1 baroque pearl. No. 4803 .....\$6.25

Solid gold, polished, English finish, 1 sap-phire, 6 half pearls.



Polished, rose, gold leaves, 1 baroque pearl. No. **4804** .....**\$6.25** 

Solid gold, polished and rose gold finish, 1 ruby, 15 half pearls.



Roman, 3 pearls. No. 4805 ......\$4.47 No. 4806 .....\$4.37

List Prices Each.



Roman, 1 ruby.



Solid g