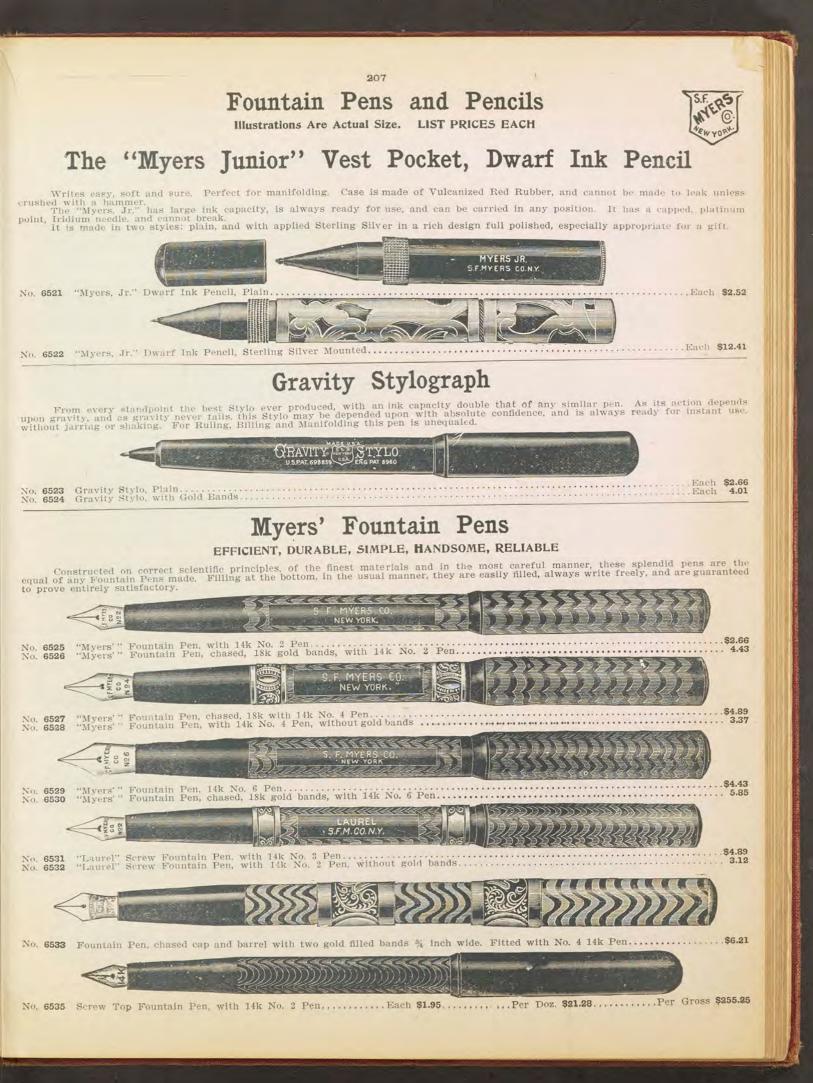

ngs. leather lined, double strap handle, fitted with coin purse; size, 11x7% inches.

No. 6509 .....\$23.73





Fine genuine horned back alligator, leather lined, bellows bottom, fitted with coin purse; size, 11½x6½ inches.



Black velvet pleated bag, German silver, satin finish frame, ribbed silk lining, fitted with coin purse; size 8x7 inches. No. 6514......\$3.51







Three-piece combination set, made of fancy black seal grain leather, moire lin-ing, bag 61½ inches diameter, edges turned and stitched. Scarf and handkerchief case made to match collar bag, large pattern, closes with pearl fastener. No. 6516 Per set.....\$11.81





CIGAR CASE. Black seal grain leather, heavy nickel frames, two compartments, heavy sterling silver mounting; size 5x3 inches. .....\$3.44 NO. 6517.....







### 208 Myers' Self-Filling Fountain Pens CAREFULLY MADE OF THE FINEST HARD RUBBER, NON-LEAKABLE, EASY FLOWING, BEST SIMPLEST AND MOST RELIABLE FOUNTAIN PEN MADE. As seen in the first engraving, a rubber band or sleeve, with a small opening, surrounds the holder. By turning this band a small metal bar is exposed. Press this bar with the finger and entirely submerge the point of the pen in ink. Then lift the finger from the metal bar and the pen instantly fills. A simpler, surer and cleaner device for the purpose cannot be conceived. Illustrations are Exact Size. List Prices. 94453 Myers' Self-Filling Fountain Pen, exact size, showing opening in center band, and metal bar. Simply pressing this bar and dipping pen in ink at once fills the holder. The next illustration shows band turned a