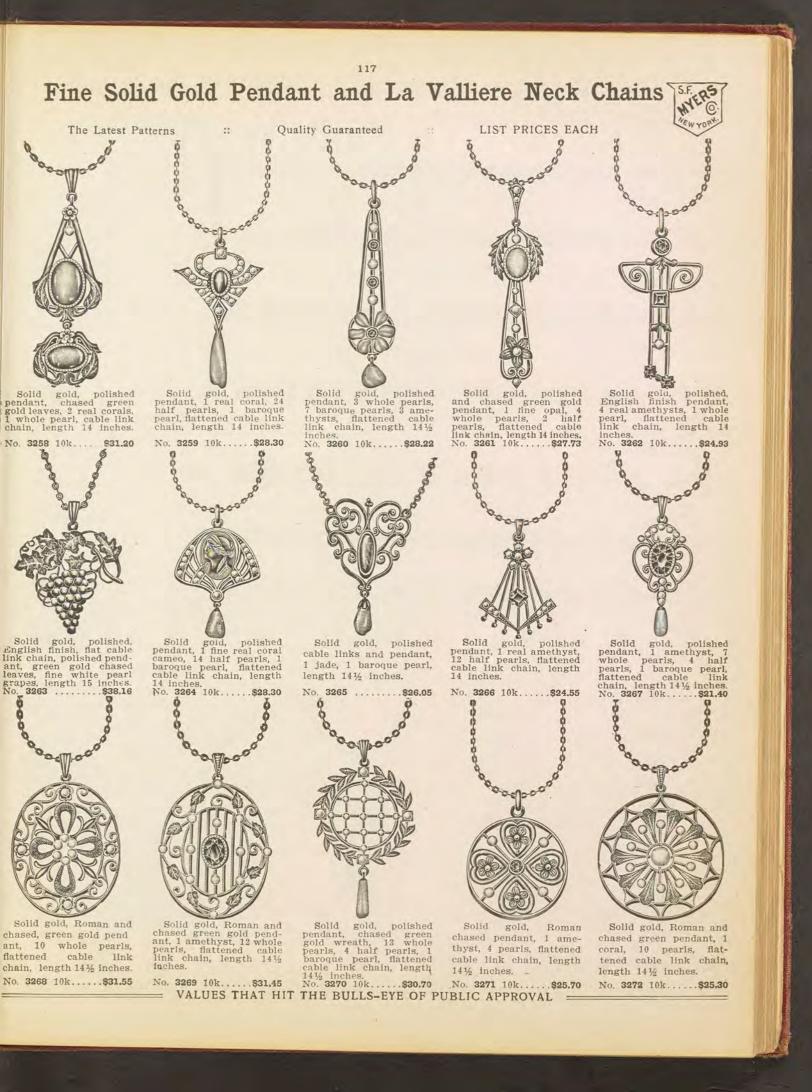

5.60



Rose gold finish, raised ornaments, 2 pictures. .....\$4.46

No. 3191 ...



Gold filled, polished and rose gold finish, chased, raised shield, 2 pictures. pictures. No. **3196** .....\$4.46



114





Rose and green gold finish, raised ornaments, 2 pictures.

No. 3187 .....\$5.95 -





Gold filled, polished English finish, chased and engine turned.

No. 3197 .....\$4.64







Fine gold filled, pol-ished, English finish, en-gine turned and en-graved, plain back, 2 pictures. No. 3188 .....\$6.70





Gold filled, green gold finish, raised rose gold ornaments, 2 pictures. No. 3198 .....\$4.46





Fine gold filled, polished, engine turned and engraved, plain back, 2 pictures.





Fine gold filled, pol-ished, engine turned and engraved, plain back, 2 pictures pictures.















ILLUSTRATIONS CANNOT DO JUSTICE TO THESE GOODS. THEY ARE THE BEST ON THE MARKET.



### Fine Sterling Silver and Platinide Pendant Neck Chains LIST PRICES EACH

120

Quality Guaranteed. Illustrations are Exact Size.



cable Sterling silver link chain and pendant, fine brilliants, 1 amethyst; length, 15 inches.



Platinide cable link chain and pendant, 1 pearl, 1 brilliant, 1 sap-phire; length, 15 inches.

...\$14.33 No. 3316.....



Sterling silver cable link chain and pendant, fine brilliants, 1 ruby, platinum finish; length, 15 inches. No. 3321......\$11.51

Platinide cable link chain and pendant, fine brilliants; length, 15

inches. No. 3312.....\$15.54

Platinide cable link chain and pendant, fine brilliants; length, 15 inches. Non-tarnishable.

No. 3322.....\$13.30

Platinide ca