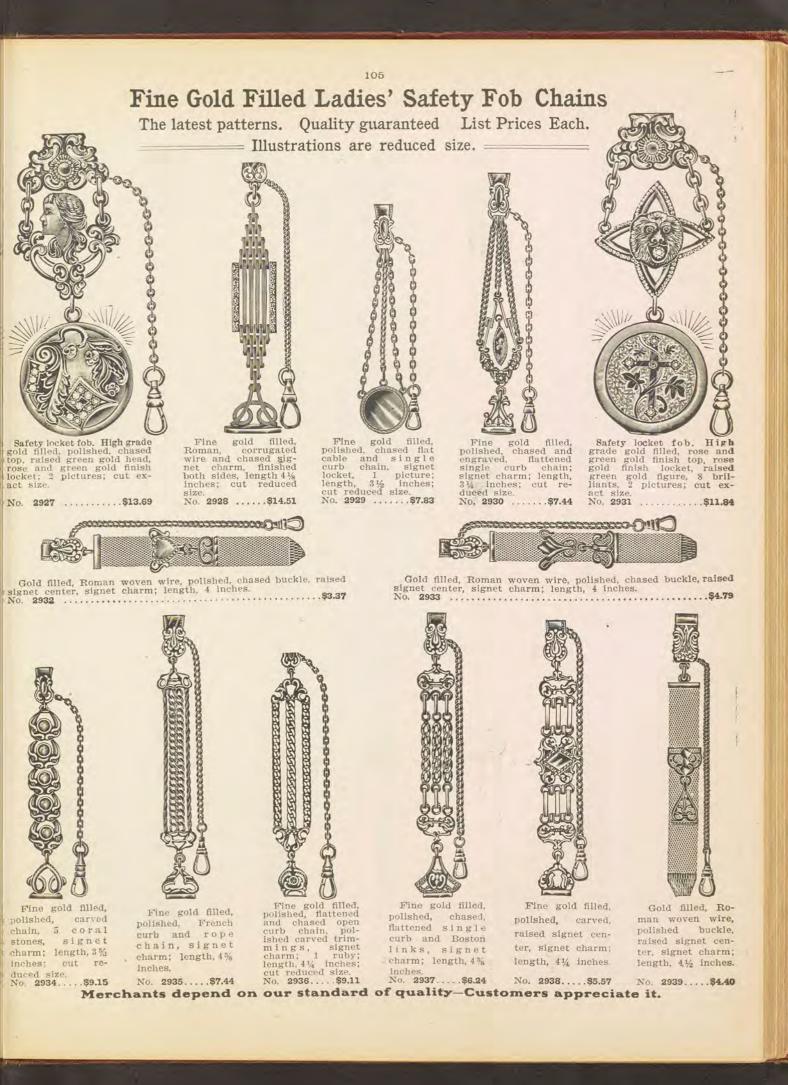

ings, rose gold finish, chased Masonic emblem charm. No. 2890 ......\$18.60



Solid gold trimmings, polished, English finish, buckle engine turned. No. 2891 .....\$14.88





Solid gold trimmings, polished English finish, buckle engraved. No. 2887 ......\$12.88



Solid gold trimmings, rose gold finish, signet charm. No. 2384 .....\$18.60



Solid gold trimmings, Roman.

No. 2888 .....\$10.53



Solid gold trimmings, rose gold finish charm. No. 2885 .....\$17.40



Solid gold trimmings, polished. No. 2889 .....\$6.20



Solid gold trimmings, Roman. No. 2894 .....\$6.20





Solid gold trimmings, polished heavy English finish, buckle engine turned. No. 2392 .....\$18.60

Solid gold trimmings, Roman buckle.

No. 2893 .....\$14.88

QUALITY AND PRICE MAKE THE VALUE-NOT THE PRICE ALONE

















Roman or satin, 1 picture. No. 3048 10k.\$ 7.09 Roman. No. 3049 14k. 11.34

Satin, Roman or polished, 2 picures No. 3050 10k. . \$5.77 Roman. No. 3051 14k. 9.32

diamond, tures.



pic-2 No. 3052 10k. . \$9.39

Rose gold finish, picture, extra heavy. No. 3053 10k. . \$9.32



4 pearls. No. 3054 10k. . \$6.02

We do not fill our catalog with elaborate descriptions, but simply try to tell you what the goods are.



Charm, Ro. mose diamond. Roman, 3055....\$6.55 nout diamond. 3056....\$2.76 No Without No.





# One-Fourth Gold Shell and Gold Filled Lockets

Quality guaranteed.



14 gold shell, gold joints, Roman, 1 rose diamond, 2 pictures. No. 3076 .....\$8.43





LIST PRICES EACH.

<sup>14</sup> gold shell, gold joints, Roman, 1 rose diamond, 2 pictures. No. **3077** .....**\$8