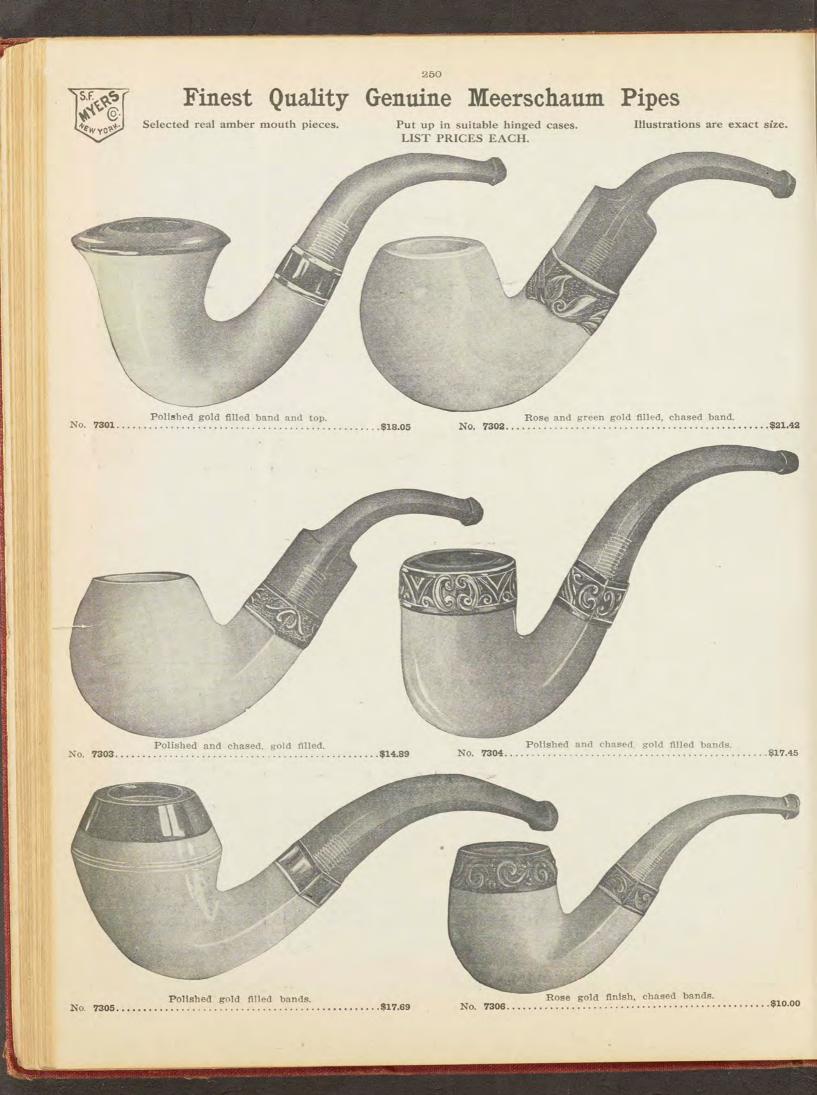

7277 20 Cigarettes, \$37.23 Satin or Polished, Carbuncle Catch



No. 7278 .... \$31.00 Solid Gold, Plain Polished.















# Sterling Silver Novelties. Match Boxes. Guaranteed Sterling 925-1000 Fine. Illustrations Are Actual Size. List Prices Each.



 SAFETY MATCH BOX.
 MATCH BOX.
 MATCH BOX.
 \$4.89

 No. 7287
 \$13.30
 No. 7289
 \$4.89

 French Gray, Chased.
 \$12 23
 French Gray, Chased.
 \$4.89



No. 7290 MATCH BOX. \$8.16 Polished, Raised Elk's Head. No. 7291 Polished, Plain. \$7.09 Polished, Plain. MATCH BOX.









SAFETY MATCH BOX. No. 7293 Sec.03 No. 7294 MATCH BOX. Plain, Polished. No. 7294 MATCH BOX. Plain, Polished. No. 7294 MATCH BOX. Prench Gray, Chased. No. 7295 Sec.01 No. 7296 MATCH BOX. French Gray, Etched. "Auld Lang Syne" inscribed on back.













249







## 253 STERLING SILVER WARE



69.00 62.50 42.00











NAPKIN RING. 85.90 Polished, Hand Engraved. Illustration is exact size.



NAPKIN RING. No. 25043 ...... \$5.65 Polished, Rococo Border. Illustration is exact size.









NAPKIN RING. No. 25046 ...... \$2.66 French Gray, Chased. Illustration is exact size.









Iustration one-half size.



 256



# STERLING SILVER WARE

GUARANTEED STERLING 925-1000 FINE. TABLE SETS IN SILK LINED CASES. LIST PRICES PER SET.







MAYONNAISE SET. No. 25063 Mayonnaise Bowl, Burnished, Pierced, Removable Glass Lining, and Mayonnaise Ladle. Complete..\$32.70 Illustration one-third size.















Leicester Pattern, combination bright and French gray finish, Illustrations are one-half actual size. The articles being twice the length