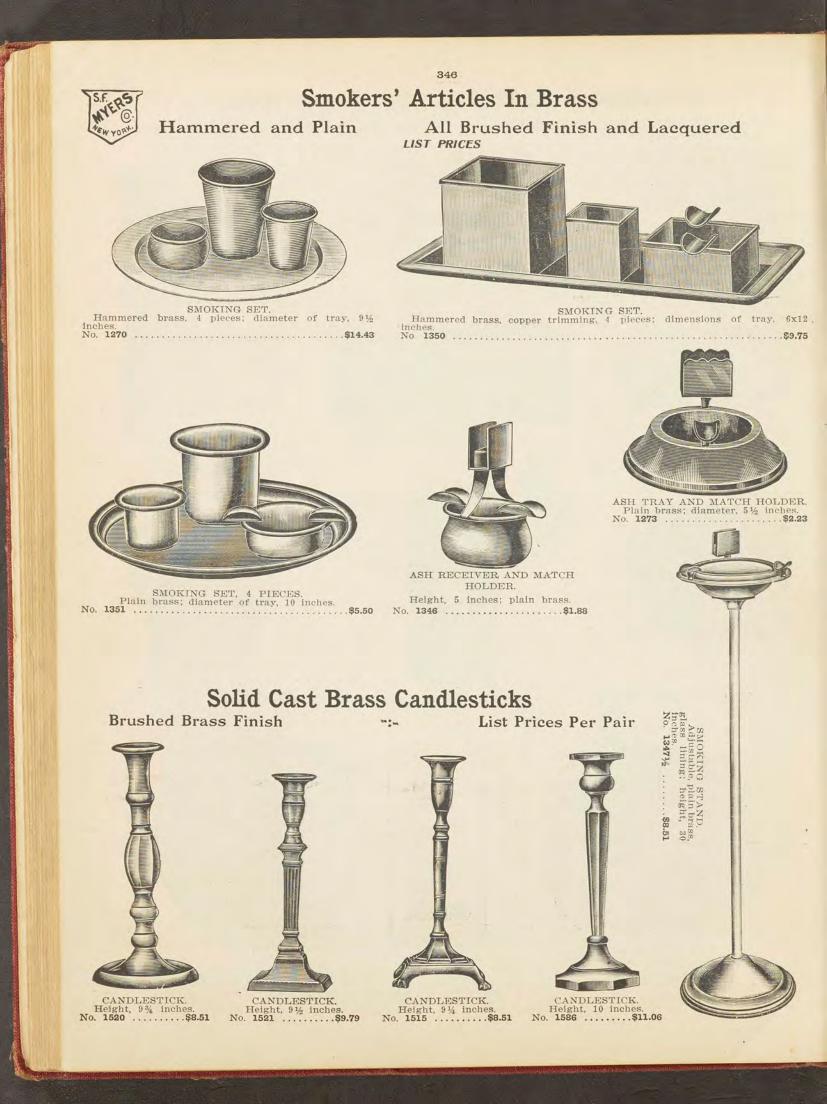

as above, nickel                 |  |

er strow



### RAMEKIN. Silver, diameter 3 inches. .\$ 2.80 No. 1875 No. 187N Same as above, nickel plated . 2.41 0. 1885 Silver, diameter 3½ inches 0. 188N Same as above, nickel plated No. 1885 No. 188N 3.00 2.55



Price, Quality and Service Are The Keystone of Our Wonderful Success. Send Us Your Orders.



### BONBON BASKET.

|       | Pier | ced  | brass   | with    | 1 glass | linin | g.     |
|-------|------|------|---------|---------|---------|-------|--------|
| No.   | 171  | Dian | meter   | 61/2 i  | nches.  |       | \$4.26 |
|       |      |      |         |         |         |       | 5.32   |
| No.   | 173  | Dian | meter   | 812 i   | nches.  |       | . 6.81 |
| No. : | 174  | Dian | neter 9 | 1/2 inc | hes     |       | 8.51   |





# Finest Onyx and Enameled Iron Clocks Best Quality American Movements. Fully Guaranteed.

347

List Prices Each.





### WAUNETA, \$82.90.

WAUNETTA, **\$82.90.** Fine green onyx, eight-day, half-hour gong strike, French sash, beveled glass, 4-inch porcelain dial, Arabic or Roman; vis-ible escapement; height 11½ inches, width 11¾ inches.



### ORMONDE.

Eight-day, half-hour strike, cathedral gong; height 11¼ inches, width 12 inches. .....\$21.67 



### WAGNER, \$62.58.

Fine green onyx, eight-day, half-hour gong strike, French sash, beveled glass, 4-inch porcelain dial, Arabie or Roman; vis-ible escapement; height 11½ inches, width 11 34 inches.



ALEXIS, \$39.58. Fine white onyx, eight-day, half-hour gong strike, French sash, beveled glass, 4-inch porcelain dial, Arabic or Roman; v