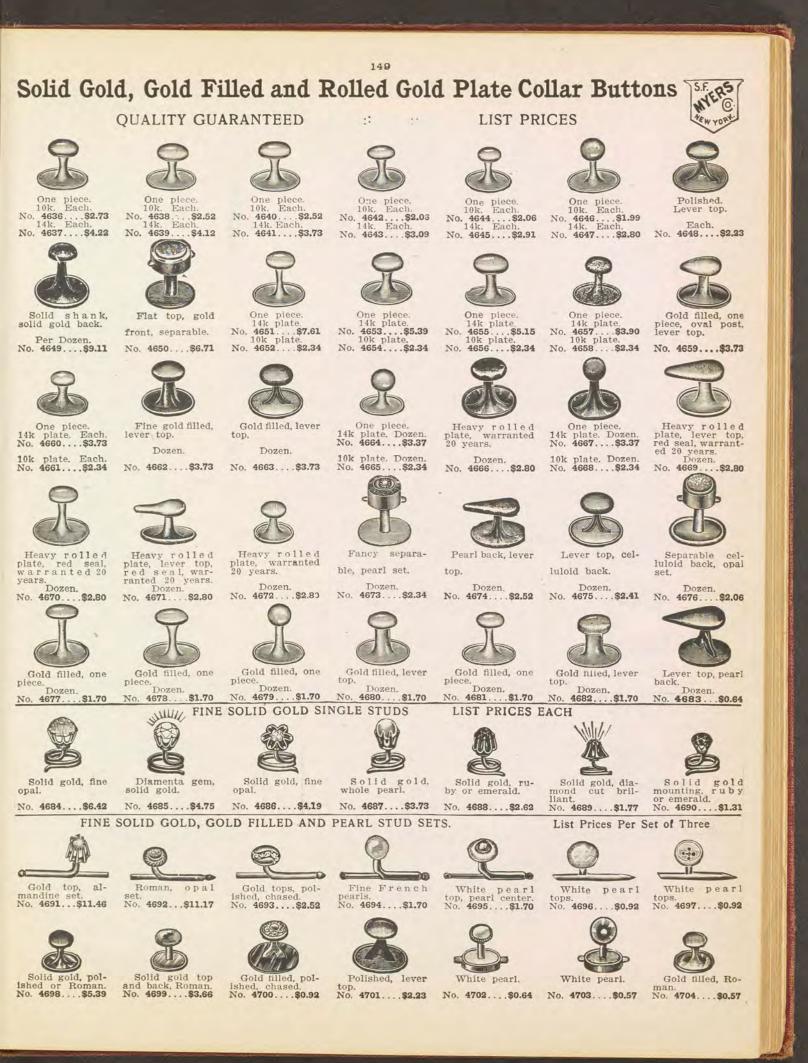

man, raised emblem, bright cut en-graved. No. **4617**....**\$4.65** 



No. 4612....\$2.77

Masonic, fine solid gold front, Roman, raised, polished engraved emblem. No. **4618.....\$4.65** 



K. of P., solid gold, rose gold fin-ish, raised em-blem.

No. 4619.....\$4.65

Knights of Co-lumbus, solid gold, Roman, raised en-ameled emblem.

No. 4621.....\$8.87

FINE WHITE PEARL LINK AND LEVER BUTTONS



ro'led plate bar, brilliant. 4623....\$2.16



All white pearl.

No. 4624.....\$1.20



white Selected pearl, rolled plate, lever backs. No. 4625.....\$0.74



Fancy white pearl, rolled plate mountings, lever ends No. 4626.....\$0.74



Fancy white pearl, rolled plate, lever backs. No. 4627.....\$0.74



Selected white pearl, rolled plate, lever backs. No. 4628.....\$0.67

































# Fine Solid Gold Brooch and Chatelaine Pins

154

Illustrations are Exact Size.

Quality Guaranteed.



Roman. No. 4802 .....\$6.42



Solid gold, rose gold finish, 1 genuine coral cameo, 1 whole pearl. No. 4807 .....\$23.73



Solid gold, polished, English finish, 1 pearl. No. 4812.....\$11.92



Solid gold, rose gold finish.

No. 4817.....\$9.10



Solid gold, rose gold raised polished signet. No. 4822.....\$7.90



Roman, 1 baroque pearl. No. 4803 .....\$6.25

Solid gold, polished, English finish, 1 sap-phire, 6 half pearls.



Polished, rose, gold leaves, 1 baroque pearl. No. **4804** .....**\$6.25** 

Solid gold, polished and rose gold finish, 1 ruby, 15 half pearls.



Roman, 3 pearls. No. 4805 ......\$4.47 No. 4806 .....\$4.37

List Prices Each.



Roman, 1 ruby.



Sol