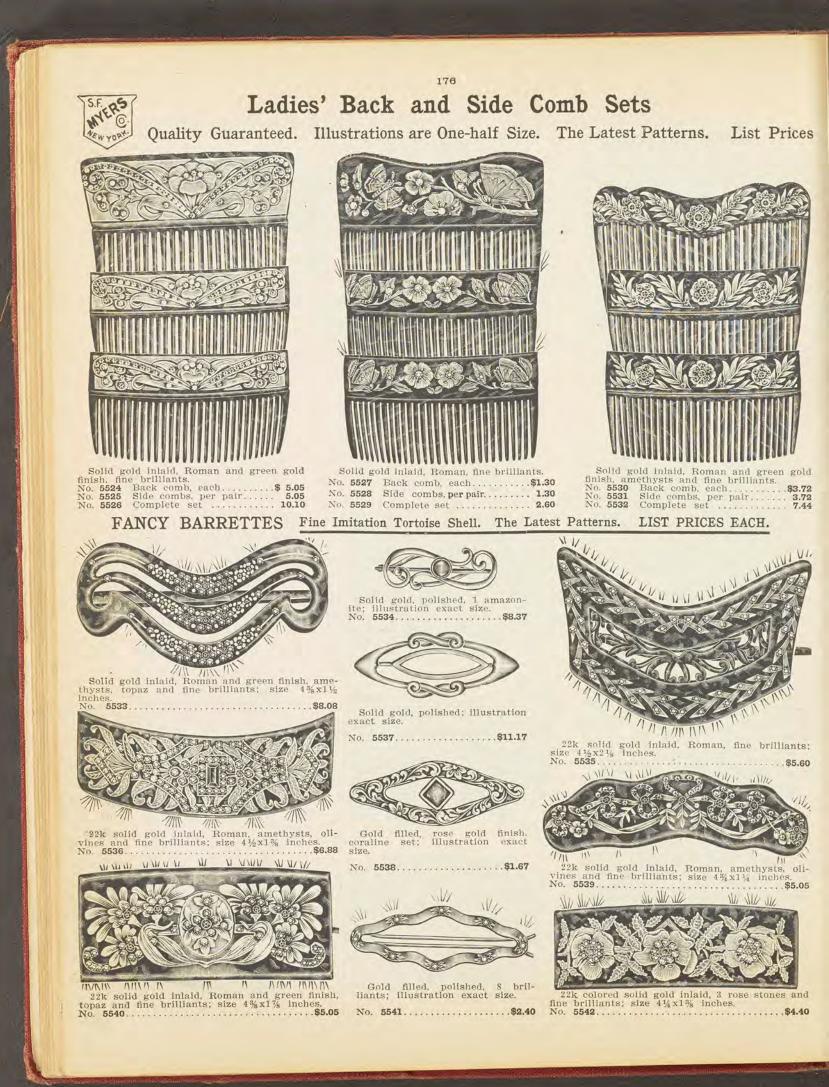

. .\$3.16

inches.

gold

justable,

signet top.

### LADIES' BACK COMBS



Solid gold mounting, polished and rose gold finish, 1 jade, 2 baroque pearls. No. 5493.....\$12.95



Solid gold mounting, rose gold finish, 7 baroque pearls. No. 5496.....\$13.05



No. 5500 \$9.50





......\$8.75



174



Solid gold mounting, green and rose gold finish, 1 baroque pearl. No. 5497 Back comb, each, .......\$14.55 No. 5498 Side combs, per pair, .... 15.65



Gold filled mounting, rose and green gold finish, 3 brilliants. No. 5501 ......\$4.00



Polished rolled gold plate background, raised white metal settings, fine brilliants. No. 5504.....



Fine Imitation Tortoise Shell. Illustrations shown are one-half size. The Latest Patterns. Quality Guaranteed. List Prices Each



No. 5508.....\$6.13





### Fancy Barrettes, Fine Imitation Tortoise Shell LIST PRICES EACH. The Latest Patterns.

177



22k solid gold inlaid, Roman, amethysts, topaz nd fine brilliants; size 4½x1% inches. and No. 5543 ......\$5.60



......\$4.85



Silver finish mounting, fine brilliants; size 31/2 x1 1/4 inches. No. 5548 ..... 



22k solid gold inlaid, Roman, fine brilliants; size 4¼x1% inches. No. 5546 .....\$1.30



Gold filled, Roman, 8 brilliants. No. 5549 .....\$2.05 10K AND 14K SOLID GOLD THIMBLES

LIST PRICES EACH.





MANAN IN MAN IN MIMMAN

22k solid gold inlaid, Roman, fine brilliants; size 4¼x1% inches. No. 5547 ......\$5.05



Silver finish mounting, fine brilliants; size 31/4 x inches. 



10k.\$13.05 14k. 14.90 5551 5552



5553 5554



5557 10k.\$9.30 5558 14k. 11,68

5559 10k. .\$7.45 556