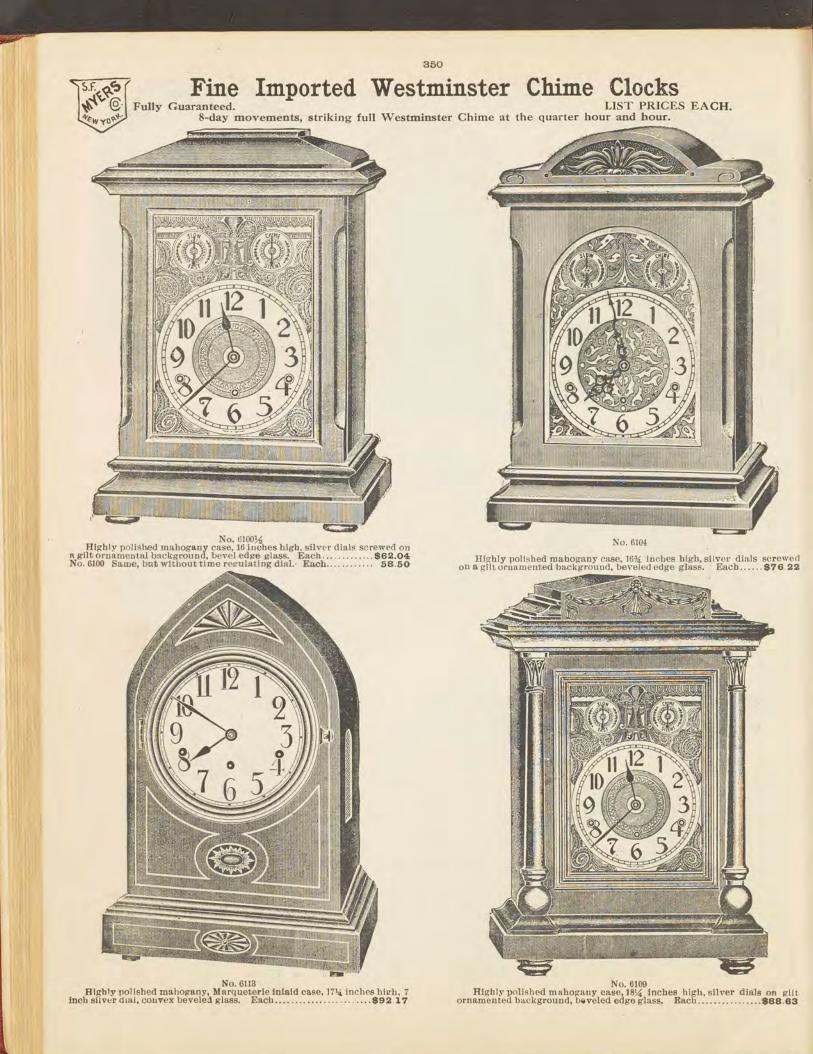

r gong strike, cast brass sash, beveled glass, porcelain dial; height 8½ inches, width 13 inches.



Royal bonn porcelain, decorated in rich colors. Eight-day, half-hour cathe-dral gong strike; height, 14½ inches; width, 11¼ inches. French sash and porcelain dial, 5-inch visible escape-ment.



DEVONSHIRE-\$34.17 Colonial brass, 8-day, half-hour gong strike, cast brass sash, beveled glass, 4-inch brass dial, Arabic or Roman; height 12½ inches, width 10% inches.



Colonial brass, 8-day half-hour gong strike, cast brass sash, beveled glass, 4-inch brass dial, Arabic or Roman; height 101/2 inches, width 7% inches.



LA SERAPE-\$15.00. Royal bonn porcelain, decorated in rich colors. Height, 11½ inches; width, 9½ inches. Eight-day, half-hour cathe-dral gong strike. American sash and dial.









WOODSIDE-\$16.90. Black enameled wood, marbleized mouldings and pillars, gilt or bronze trimmings, 8-day, half-hour strike, cathedral gong. Height, 12¼ inches; width, 18¼ inches; 6-inch ivorine or pearl dial.



CLAYPOOL-\$15.75. Black enameled wood with marbleized mouldings and pillars, gilt or bronze trimmings, 8-day, half-hour strike, cathedral gong; 6-inch ivorine or pearl dial. Height, 11½ inches; width, 18½ inches.



WOODBRIDGE-\$16.90. Black enameled wood, marbleized mouldings and pillars, gilt or bronze trimmings, 8-day, half-hour strike, cathedral gong. Height, 11% inches; width, 18 inches; 6-inch ivorine or pearl dial.



ELBRIDGE-\$14.58. Black enameled wood, with bronze trimmings, 8-day, half-hour strike; cathedral gong; 6-inch ivorine or pearl dial. Height, 12½ inches;