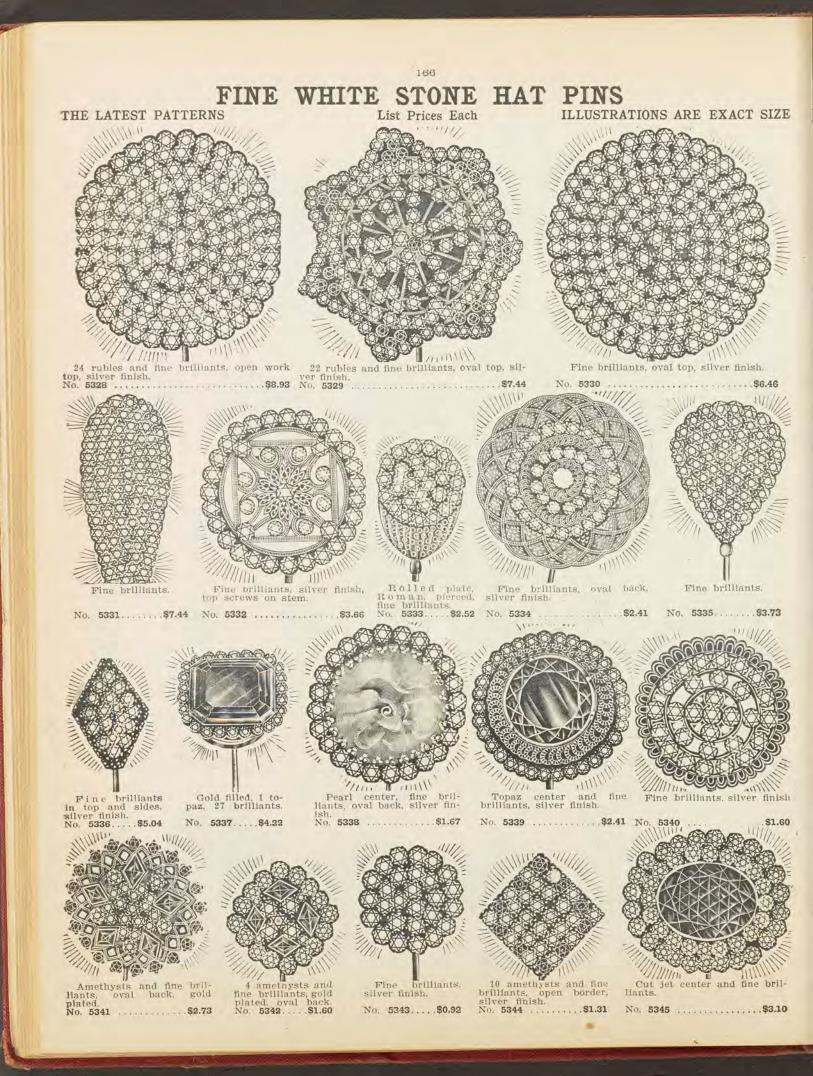

. 5116.....\$1.03

<u>Salaza)</u> Gold front, Roman, engraved, polished center. No. 5102.....\$2.87

## I PET

Solid gold front, pol-hed, engraved. ished, engraved. No. 5107.....\$1.67



Gold front, polished, engraved. No. 5112.....\$1.38

(57.11 150.11 157.11 16 0

Gold front, polished. engraved No. 5117.....\$1.03

0 1 Gold front, Roman, f brilliant. No. 5103.....\$2.13

BED GEB

Gold front, polished, engraved. No. 5108.....\$1.67

## 0.

Gold front, Roman, bright cut edge.

No. 5113.....\$1.38

### OFSIG 40

Gold front, polished, engrav No. 5118.....\$0.67

# 275 Maires

Solid gold front, pol-ished, engraved. No. 5104.....\$1.67



No. 5109 .... \$1.60

### the Still.

Gold front, Roman, engraved. No. 5114.....\$1.20



Sterling silver plated, brilliant set. No. 5119.....\$2.77









# FINE SOLID GOLD EAR SCREWS AND DROPS

Illustrations are exact size.

167

### Quality guaranteed.



Solid gold, real diamond. No. 5346.\$18.62



Solid gold, polished, amethyst. No. 5353. .\$6.53



Solid gold, pearl or turquoise. No. 5360. \$4.65



Solid gold, coral. No. 5367. .\$3.33



Solid gold, polished, cubes. No. 5374. . \$2.59



Solid gold, fine opal. No. 5383. \$6.64



Solid gold, polished. No. 5390. \$3.33



Solid gold, re-c o n struct-ed white sap-phire. No. 5354.\$10.60

Solid gold, diamond cut brilliant. No. **5368..\$3.26** 

Solid gold,

sapphire.

No. 5375. . \$2.23

Solid gold,

No. 5384..\$5.96

0 Solid gold, polished, en-graved, ruby. No. **5391.** .\$3.33

amethyst.

Solid gold, emerald center, 10 brilliants. No. **5347. \$9.29** Solid gold, fine opal cen-ter,