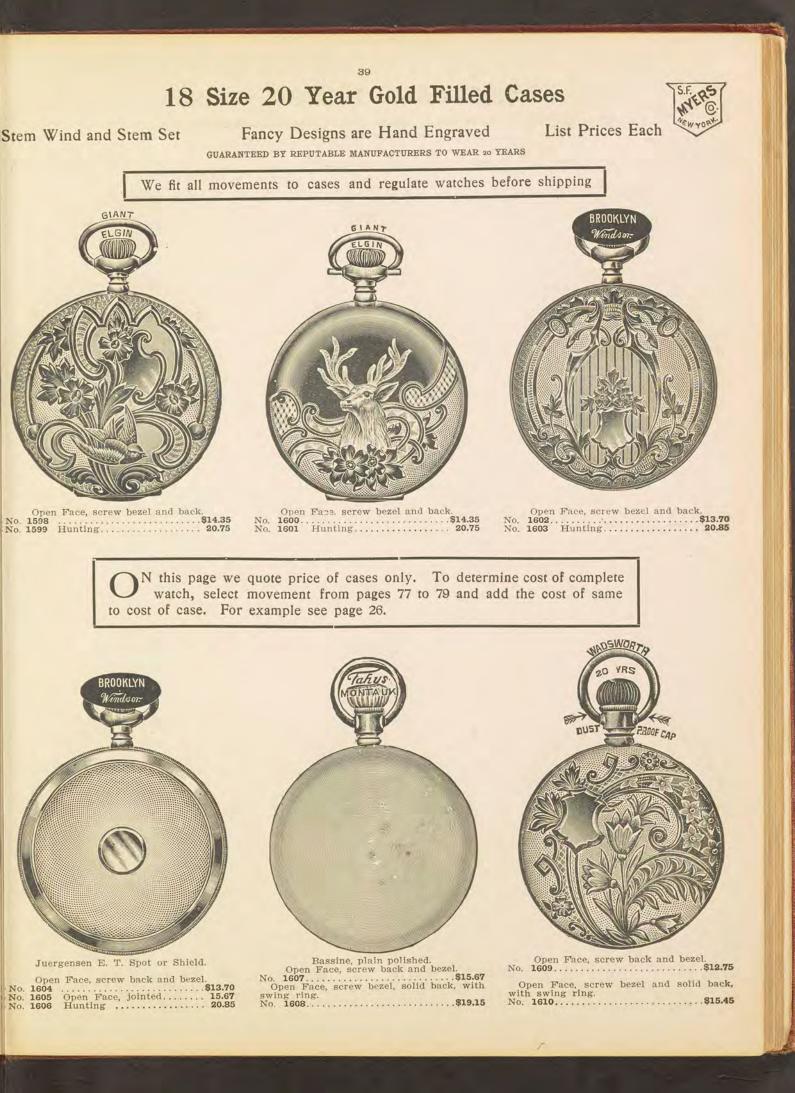

ete watch, select movement from pages 77 to 79 and add the cost of same to cost of case. For example see page 26.









On this page we quote prices of cases only. To determine cost of complete watch, select movement from pages 77 to 79 and add the cost of same to cost of case. For example see page 26.



 No. 1593
 Hunting
 \$27.48

 No. 1594
 Open Face, screw back and bezel
 20.00

No. 1595 Open Face, screw back and bezel .....\$16.65 Solid gold, ball-bearing, non-pull-out bow. Our great mercantile resources: our wide trade connections of long years; our extensive factories; our close relations with other manufacturers; our direct European connections; our endless stocks and modern methods are the reasons why we have so many satisfied and steady customers in every nook of the world.





Open Face, screw back and bezel. 
 No.
 1619
 \$6.67
 No.
 1621
 \$6.67

 No.
 1620
 Hunting
 7.98
 No.
 1622
 Hunting
 7.98
 Guaranteed 10 years.

Open Face, screw back and bezel. Guaranteed 10 years.

We are always pleased to open accounts with customers furnishing us with satisfactory references. We handle only high-grade, reliable goods, and if goods of a similar appearance are offered at a lower price it may be depended upon that they are of an inferior grade. The class of goods we handle cannot possibly be sold at a lower price than we quote. The attention of our customers is directed to our line of sewing machines—strictly high-grade in quality, and in every respect fully equal to any sold at a far greater price. Every machine is guaranteed for ten years.

# 16 SIZE PERMANENT GO