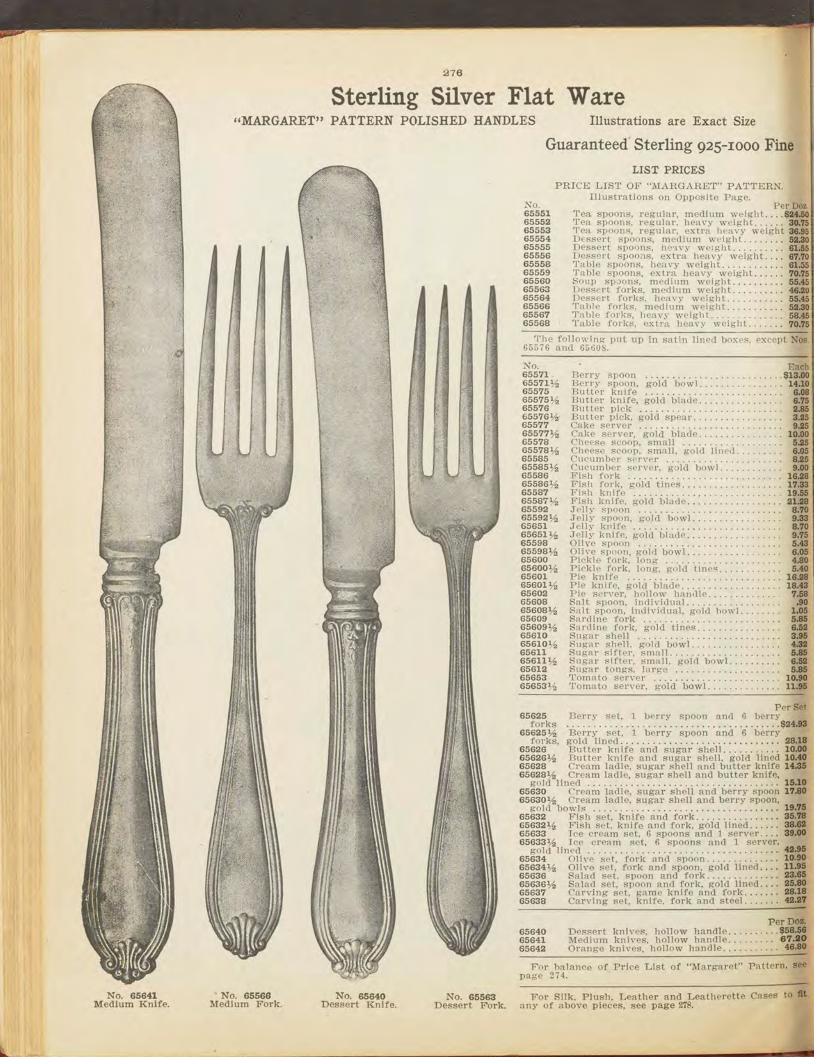

|
| 656231/2                                                                                                                                                                             | Ovster forks, gold lines 18.4                                                                                                                                                                                                                                                                                                            |

For balance of Price List of "Margaret" Pat-tern, see page 276.



"MARGARET" PATTERN.-Polished Handles. Illustrations are One-Half of Actual Size, the Articles Being Twice the Length and Width of Illustrations. For Balance of Illustrations of "Margaret" Pattern see Page 277.





"MARGARET" PATTERN.-Polished Handles. Illustrations are One-Half of Actual Size, the Articles Being Twice the Length and Width of Cuts Shown. For Balance of Illustrations of "Margaret" Pattern See Page 275.



Table Spoon

H. H. Medium Knife

### GUARANTEED 925-1000 FINE

#### LIST PRICES.

PRICE LIST OF "IVY" PATTERN.

Illustrations on Opposite Page.

| No.            | Per                           | Dozen   |
|----------------|-------------------------------|---------|
| 25200          | Tea spoons, trade             | \$18.30 |
| 25201          | Tea spoons, medium weight     | 24.40   |
| 25202          | Tea spoons, heavy weight      | 30.50   |
| 25203          | Dessert spoons, trade weight  | 42.75   |
| 25205          | Dessert spoons, medium weight | 48.80   |
| 25206