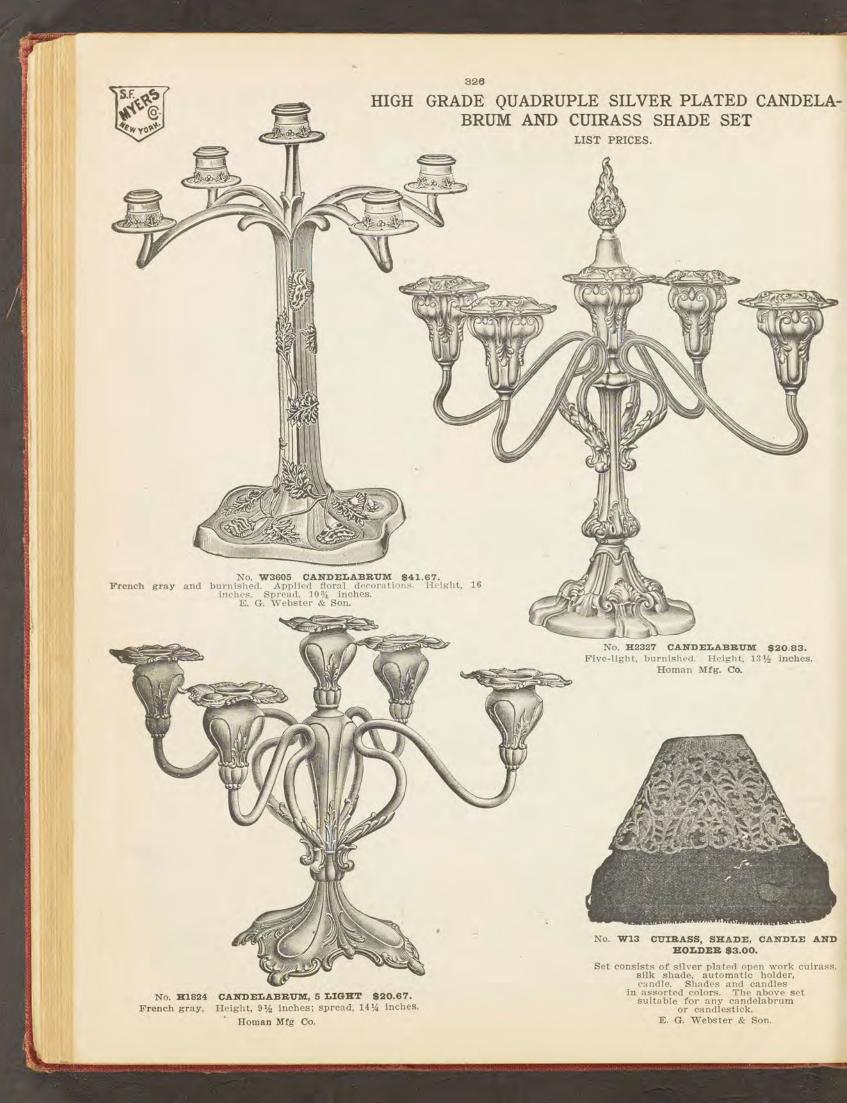

Ware

Sandwich or Cake Plates

List Prices Each



No. **H3136 \$8.33.** Burnished. Pierced. Diameter, 10¼ inches. Homan Mfg. Co.



No. **H2991 \$10.00.** English chased, grape design, burnished. Diameter, 10½ inches. Homan Mfg. Co.



No. **H3121 \$7.50**. Burnished. Engraved. Diameter, 10½ inches. Homan Mfg. Co.



No. **W37 \$5.83.** Glass Bottom Cut Glass Effect. Pierced. Burnished Silv r Rim. Applied Gray Wreath Trimming. Diameter, 10% inches. E. G. Webster & Son.















No. 346-85 Alcolite burner, chafing dish; diameter, 9½ inches; capacity, 3 pints. Nickel plated......\$25.35
No. 346-85C Same, solid copper.... 25.35

 3

No. 1050 Fork. Nickel silver, silver plated, ebony handle.....\$3.72

No. 1050 Spoon. Nickel silver, silver plated, ebony handle....\$3.72

3

60











# <section-header><section-header><section-header><section-header><section-header>

No. WX8 Communion Service, set of 6 pieces, 1 flagon, 1 bowl, 2 goblets, 2 plates, silver lined......per set \$40.00 No. WX8 Communion Service, set of 6 pieces, 1 flagon, 1 bowl, 2 goblets, 2 plates, gold lined......per set \$44.50 Single pieces sold at prices quoted. No. WX8 Flagon, height 12 inches, capacity 3 pints. ....\$15.83 No. WX8 Plate, satin center, diameter 9% inches.....\$4.17

| No. WX8<br>No. WX8 | Bowl,<br>Bowl, | height<br>height | 5 inch<br>5 incl | es, silve<br>hes, gold | lined | 7.5  | 0 No. WX8<br>7 No. WX8 | Goblet,<br>Goblet, | silver<br>gold | lined                                                                                                           | 4.17<br>5.60 |
|----------