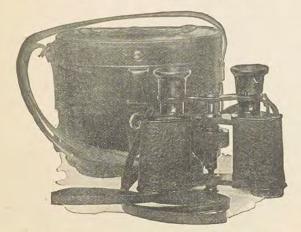

| <b>29.80</b><br>14 Lignes.   | <b>31.35</b><br>15 Lignes.   |
| No. 9010 | Colmont. Black morocco covered, black enameled trimming, achromatic lenses \$9.20            | \$9.75                       | \$10.55                      |



No. 2500 Each .....\$24.80



# PRISM BINOCULARS

370

More Powerful Than The Best Field Glass

List Prices Each

# THE BEST PRODUCTIONS OF EUROPEAN MAKERS

## The Busch Prism Binocular



The Busch glass is better known in foreign countries than in this. The best known continental touring agencies recommend it as one of the finest glasses for viewing the grandeur of mountain scenery. We show only the best sellers.

| 9-Powereach  | \$111.85 |
|--------------|----------|
| 12-Powereach | 115.40   |

Colmont Stereo Prism Binocular



Bodies of aluminum, japanned, and covered with black seal grain leather. Furnished in a sole leather case, hand sewed and velvet lined, provided with an improved spring catch, enabling case to be opened or closed with one hand. In addition to the outside carrying strap there is also an adjustable shoulder strap attached to the glass itself as shown in illustration. The "MEGAPHOS" Binocular A Prism Binocular at Moderate Price (Magnification, 8 Diameters)



Aluminum body, covered with morocco leather. Adjustable pupillary distances.

8-Power.....each \$66.45

# Busch Army and Navy U. S. Model 10-Power Prism Binocular Terlux



Aside from powerful requirements on land this glass is particularly desirable to students of astronomy. 10-Power, aluminum body, leather covered glass.



Used by a