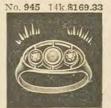

hite diamonds, % ct.

No. 919 14k.\$203.00



monds, ½ et.

No. 925 14k.8172.87



Diamonds used are of extra fine grade and very brilliant, perfect cut. Mountings 14k gold. LIST PRICES EACH.

11

DIAMONDS



platinum top. No. 926 14k.\$368.78



14 fine diamonds phire, platinum top. No. 932 14k.\$179.96



10 finest white diamonds, platinum top. No. 938 14k.\$595.73



26 fine diamonds 2 very fine genuine oriental rubies.

No. 944 14k.\$414.01



17 nne diamonds, platinum top. No. 950 14k.\$263.29



2 fine diamonds, 1 extra fine coral cameo, rose finish top. No. 956 10k.\$113.27



platinum top. No. 927 14k.\$274.82



11 fine diamonds, platinum top.

No. 933 14k.\$172.87



10 fine diamonds, genuine whole pearl, platinum top. No. 939 14k.\$509.75



14 fine diamonds, by, platinum set-



2 fine diamonds, genuine pearl, nglish finish, o. 951 14k..\$77.18



2 fine diamonds, 1 fine coral cameo, rose finish.

No. 957 14k. . \$88.65



ori ruby, platinum 10,00 No. 928 18k.\$971.60



9 fine diamonds, platinum top. No. 934 14k.\$209.21



12 fine diamonds 1 fine reconstruct-ed ruby.platinum top. No. 940 14k.\$301.41



10 fine diamonds 1 reconstructed ruby, platinum top.



4 fine diamonds, reconstructed ruby, pierced mounting, No. 952 14k. \$58.51



2 fine diamonds, 1 fine coral cameo, rose finish.

No. 958 14k. \$60.28



30 nne diamonds, 1 genuine whole pearl, platinum top. No. 929 18k.\$695.02



12 fine diamonds, 1 fine reconstruct-ed ruby. No. 935 14k.\$120.56



1 fine opal or turquoise. No. 941 14k.\$236.70



J fine diamonds,

platinum top.



matched. No. 953 14k..