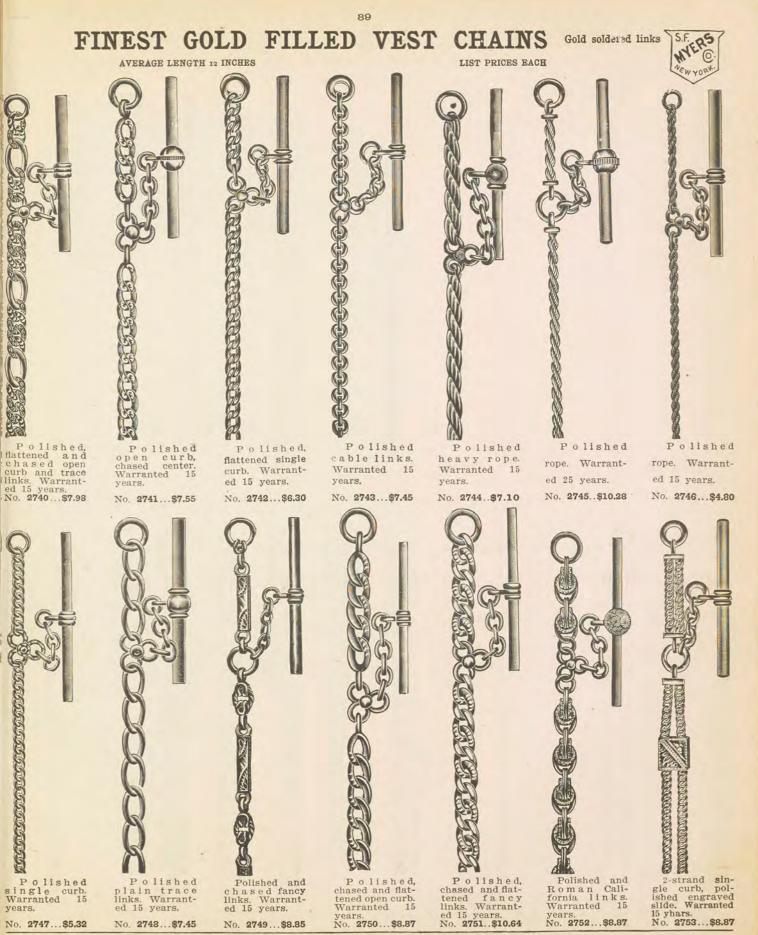

#### NO. 25. QUALITY OF GOLD.

Throughout this catalogue goods made in 14 Karat gold are so described. Gold jewelry, where exact fineness is not given, varies between 9 Karat and 14 Karat, while under no circumstances do we sell jewelry of low quality or inferior grade. It is well known that some concerns use an alloy of 4 Karat and

6 Karat and dispose of it as "solid gold," but the United States Assay Office has refused to recognize any "solid gold" unless excelling 8 Karat fine, meaning at least one-third pure gold and two-thirds alloy. Goods made of 8 Karat gold or over will wear a lifetime and impart good satisfaction. All gold will tarnish when sulphur, mercury, creosote of other chemicals permeate the system of the wearer, or when brought in contact with matches, India rubber, washing or scouring soaps and drugs and acids of any nature.