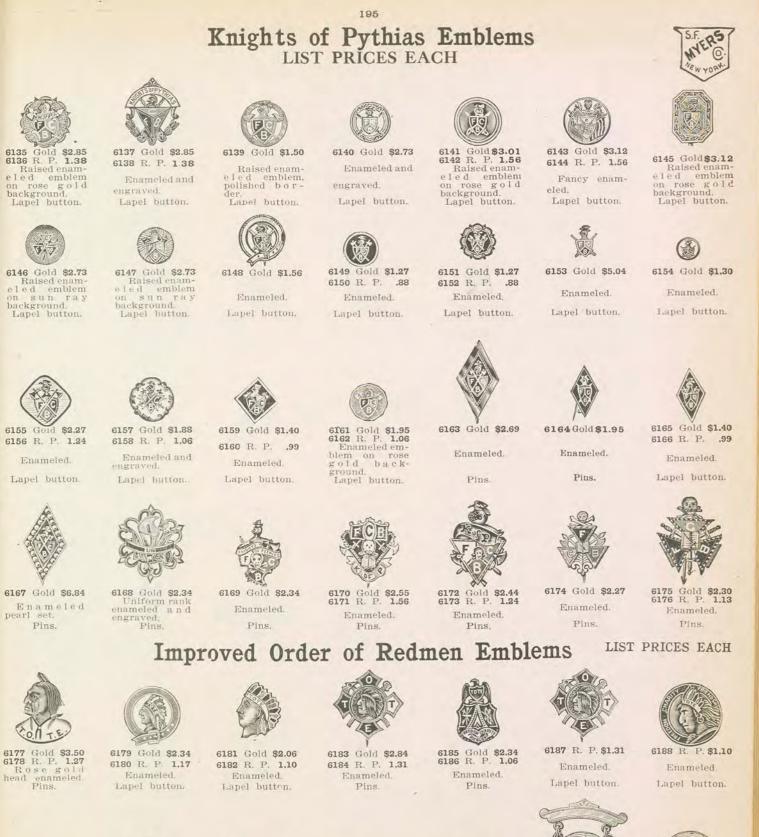

apel button.

MISCELLANEOUS FORESTER EMBLEMSPRICES EACH



Enameled. Pin.



Enameled. Lapel button.



engraved Pin.



Lapel button.

Lapel button. Pin.





LIST

 

 6123
 Gold....\$2.48
 6125
 Gold....\$1.38
 6127
 Gold....\$4.40
 6129
 Gold....\$3.90
 6130
 Gold....\$2.30
 6132
 Gold....\$1.88
 6134
 Gold....\$2.91

 6124
 R. P....
 1.17
 6126
 R. P....
 92
 6128
 R. P....
 1.95
 Enameled
 and
 6131
 R. P....
 1.24
 6133
 R. P....
 1.17
 Ancient Order of

 I. O. F.
 I. O. F.
 F. of A.
 Enameled
 and
 F. of A.
 F. of A.
 F. of A.
 Foresters.

 Enameled.
 Enameled.
 engraved.
 Enameled.
 Enameled.
 Enameled.
 Enameled.

 Lapel button. Lapel button.











Lapel button.

eye; heavy. by eye; heavy. enameled dial.

Lapel button.

Lapel button.

net eye.



.....\$18.08



















6189 Gold \$1.27 6190 R. P. .88 Enameled. Lapel button.

6191 Gold \$2.06 61 6192 R. P. 1.10 P Enameled. en

Lapel button.



6194 Gold \$2.30 6195 R. P. 1.42 Enameled, Pins,

T (0/T/E)

6196 Gold \$1.95 6197 R. P. 1.17 Enameled. Pins.



6198 Gold \$3.90 Daughters of Pocahontas, enameled and engraved. Pins,



6199 Gold \$2 84 Daughters of Pocahontas, enameled and engraved. Pins.



# MODERN WOODMEN OF AMERICA EMBLEMS

### LIST PRICES EACH



6200 Gold \$2,52 6201 R. P. 1.31 Enameled.

Pins.



Enameled.



6213 Gold \$1.88 6214 R. P. 1.15 Enameled. Lapel button.



6226 Gold \$2.52 Enameled and engraved. Lapel button.



6202 Gold \$2.13 6203 R. P. 1.05 Pins.

6215 Gold \$1.20

Enameled.

Lapel button.

Gold \$2.62

6228 R. P. 1.25

Enameled.

Lapel button.



6204 Gold \$2.60 Raised