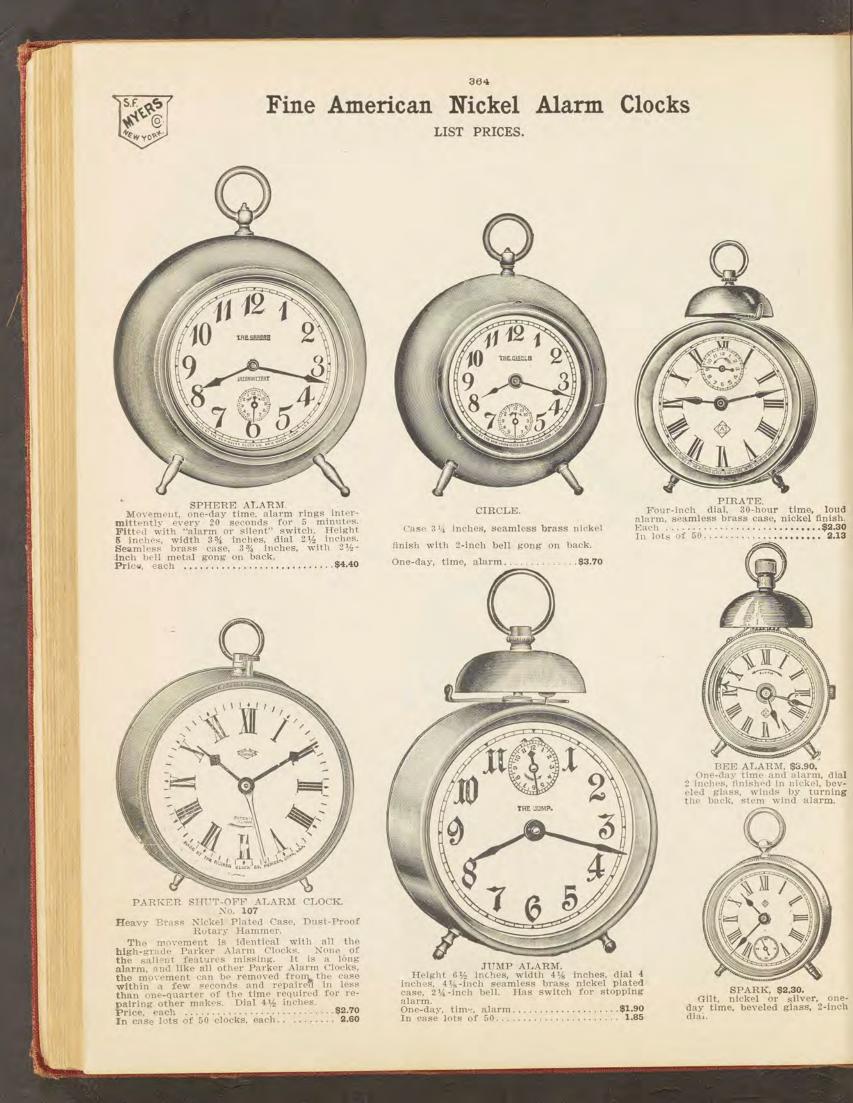

3 inches wide. Designed for motor car and motor boat use; has a heavy pol-ished cast brass offset case and is dust and water-proof. The dial, which is 3 inches in diameter, is of porcelain with black Arabic figures.



LOS SANTOS-\$9.65.

Solid oak case, Flemish finish; 6-inch wood dial with brass hands and numerals; 8-day, half-hour strike, cathedral gong; height, 13¼ inches; width, 12¼ inches.



LOS ALAMOS \$9.65. Solid oak case, Flemish finish; 6-inch wood dial with brass hands and numer-als; 8-day, half-hour strike, cathedral gong; height, 14½ inches; width, 11¾ inches.

LOS BARRIOS-\$9.65. Solid oak case, Flemish finish; 6-inch wood dial with brass hands and numerals; 8-day, half-hour strike, cathedral gong; height, 13½ inches; width, 11½ inches.

REAL MARKEN

PERIOD NO.















"DARLING" ALARM. Brass case, 3¼ inches high, in nickel, gilt, brushed brass, copper, silver or gun metal finish, 3 inch dial, loud alarm on back of case.

Each  "MIDGET" ALARM. No. 1307. 4 inches high, 2 inch dial, in nickel, brushed brass, copper or gun metal, beveled glass.

Each ..... \$3.55

"MIDGET" TIME CLOCK. No. 1304. Nickel, brass, copper, gun metal finish, 2 inch dial, flat

rim in front of case. Each ..... \$1.60



366

### TO THE TRADE:

Optical Goods such as we display are in every way protected by the makers, as well as our guarantee, as to quality. We display only such articles as are staple and in popular demand.

Towards the relief of the large portion of our country's population that is suffering from deafness many inventions have been extended. We display a few of t