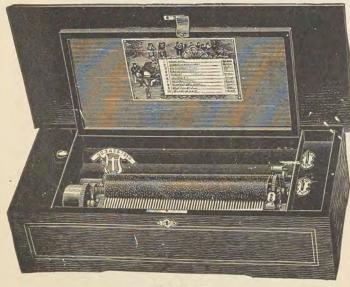

e of all the latest music, including operas, for our player pianos. This book will be furnished free of charge and a revision of the latest pieces will be sent you every two months. If music is desired for other pianos, please mention name.

# Piano Stools, Music Cabinets, Etc. List Prices Each.







 PIANO STOOL.
 PIANO STOOL.
 PIANO STOOL.
 PIANO STOOL.

 No. 75002
 No. 75003
 No. 75007

 Highly Polished.
 No. 75003
 Metal Feet, Glass

 No. 75001
 Metal Feet, Glass
 No. 75003

 Balls.
 S.87
 Balls.
 Store Sto



MUSIC CABINET. 



No. 75012 No. 75012 MUSIC CABINET. No. 75012 Height, 46 inches, Width, 19 inches, Mahogany Veneered Front, French Bevel Mirror, 6 x 12 inches, Svell Door. No. 75013 Same as above, without Mirror. No. 75014 Walnut. No. 75015 Walnut, without Mirror. 52.07







#### No. 75018

| No. 75018 | Cylinder Music Box, Imitation Rosewood Case, Colored Or-                       |
|-----------|--------------------------------------------------------------------------------|
|           | namental Top, Inside Glass Cover, Nickel Spring Move-                          |
|           | ment, Ratchet Lever Winding, Tune Dial, Plays 4 Airs,<br>Size, 7 ½ x 15 inches |
| -         | Size, 7 ½ x 15 inches. 29.25<br>Same, 6 Airs, Size, 8 x 15 inches. 29.25       |
| No 75020  | Same & Airs Size & x 15 inches                                                 |
| No. 75021 | Same, 10 Airs, Size, 8 1/2 x 17 3/2 inches                                     |



### PIANO BENCH.

| With Music | Compartment Under Seat. Size of Seat, 15 1/2 x 37 1/2 inches. |
|------------|---