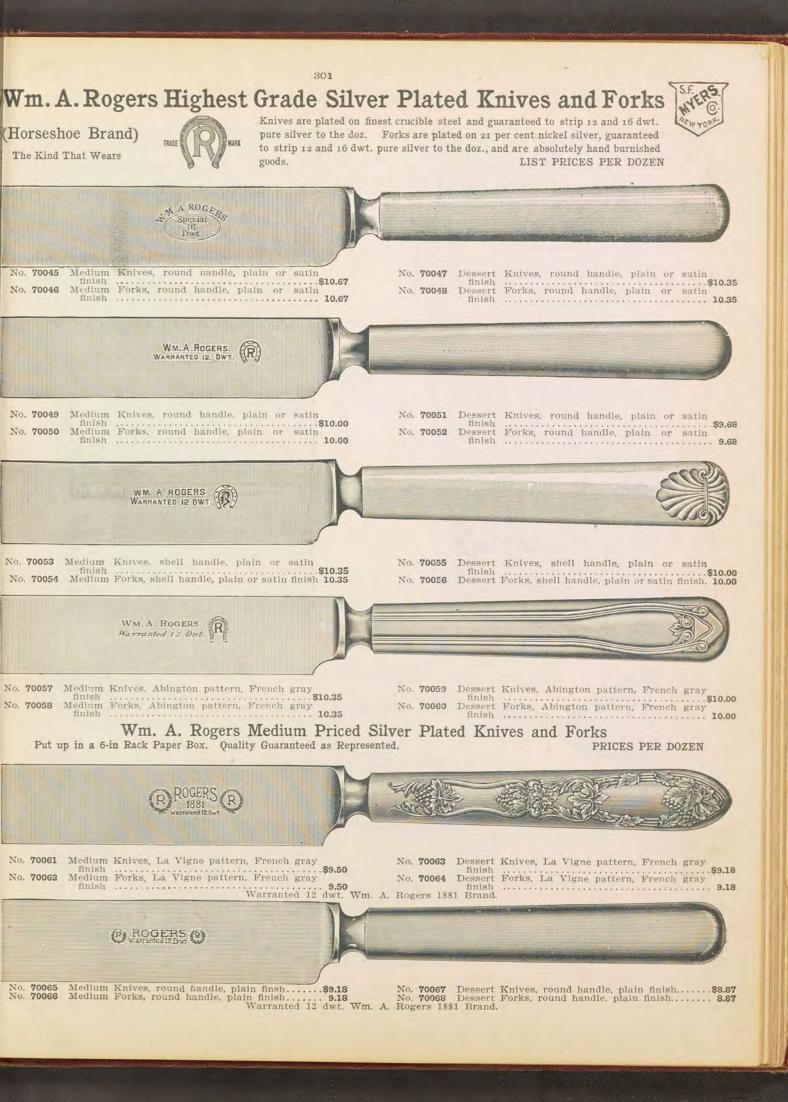

| 4.85  |

LEYLAND. Bright Finish. Tea Spoons. Doz.

Bright Finish. Tea Spoons. No. Doz. 69971 .....\$3.90 Dessert Spoons. 69972 .....\$7.09 Table Spoons. 69973 .....\$7.80 Soup Spoons. 69974 ....\$11.10 Bouillon Spoons. 69975 .....\$7.80 Dessert Forks. 69976 ....\$7.80 Dessert Forks. 69976 ....\$7.80 Butter Knives. 69978 ....\$7.80 Sugar Shells. 69979 ....\$7.80 Sugar Shells. 69982 Oyster ...\$6.67 69982 Oyster ...\$6.67 69982 Cream .\$14.33 69985 " gilt. 21.67 69986 Gravy ....\$1.15 69986 Medium 50.84 69989 " gilt. 24.13 Knives. 69991 Pie ....\$25.85 69992 " gilt. 35.80 Spoons. 69993 Corlee ...\$4.33 69994 " gilt. 7.66 69995 Orange ....635 69996 " gilt. 10.67 69998 " gilt. 34.85





....\$10.09

Illustrations are reduced size LIST PRICES PER SET

NIG

24











# HIGH GRADE CARVING SETS

304

Put Up in Silk Lined Dome Top Fancy Boxes



3-piece Carving Set, stag handles, 9-inch blade. No. 70106 ......\$5.67



3-piece Carving Set, selected natural stag tip handles, 9-inch blade.

No. 70110 .....\$12.25

Pariane Cerrine Set







3-piece Carving Set, fine carved ivory grained celluloid handles, 9-inch blade. No. 70112 ......\$14.90

## LIST PRICES PER SET











## EXTRA QUALITY QUADRUPLE SILVER PLATED TEA WARE

Manufactured and Guaranteed by E. G. Webster & Son

List Prices



 

 No. W169
 Tea Set, 6 pieces.
 Burnished, gray festoon trimming. Complete set, as illustrated.
 \$86.67

 No. W169
 Tea Set, 5 pieces.
 Without tray.
 Separate pieces can be furnished at the following prices:
 No. W169

 No. W169
 Tea Pot. Height, 7 inches.