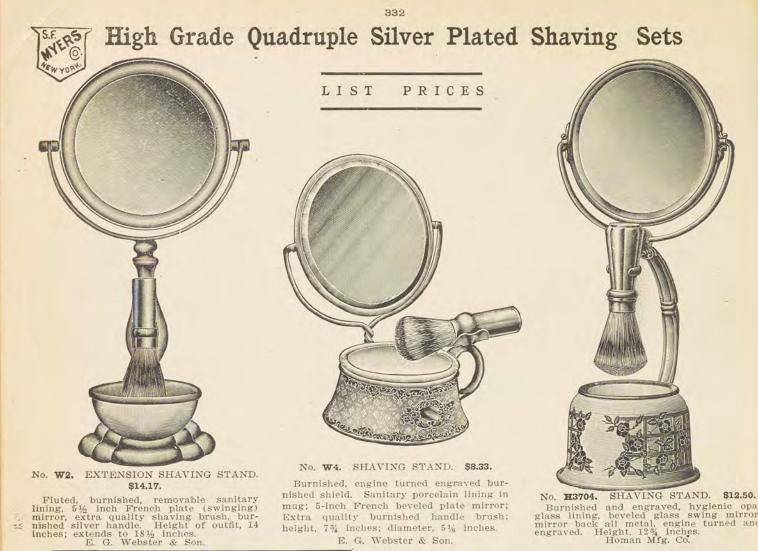

STATE OF No. W330 \$3.33 PICK HOLDER Chased, burnished, gold lined. Height, 2¼ inches. E. G. Webster & Son. No. **W430 SALT SET \$5.84** Burnished, beaded, gold lined. Height, 1% inches. Diameter, 2¼ inches. Put up in lined box. E. G. Webster & Son No. H1719 \$2.00 Pick Holder Black inlaid engraved, gold lined. Height, 1% inches. Homan Mfg. Co. W44 LUNCH OE BREAK-FAST CASTER \$3.75 Pierced, Burnished, Crystal bottles. Height, 5½ inches, No. W044 CASTER \$3.33 2 bottles. Same style. E. G. Webster & Son. 0 No. No. **W42 Lunch or Breakfast Caster. \$9.58** Pierced. Burnished. Thread Border. Mustard Pot, Salt Cellar, Red and Black Pepper Bottles. Height. 3½ inches. E. G. Webster & Son. No. **W039. Individual Set \$3.75** Burnished, Octagon Bottles. Height, 5¼ inches. E. G. Webster & Son.







Extra quality burnished handle brush; height, 7% inches; diameter, 5% inches. E. G. Webster & Son.

No. **H3704.** SHAVING STAND. **412.50.** Burnished and engraved, hygienic opal glass lining, beveled glass swing mirror, mirror back all metal, engine turned and engraved. Height, 123 (inches. Homan Mfg. Co.



No. **H2796.** SHAVING SET IN CASE. **\$6.67.** Burnished, engraved. Hygienic opal glass lining. Cut one-half size. Homan Mfg. Co.



No. H3712. SHAVING SET IN CASE. \$7.08. "Silver Waves." Burnished, engine turned and engraved. Hygienic opal glass lining. Cut one-half size. Homan Mfg. Co.



No. **H2798 Shaving Set \$3.33**. Burnished, gold lined, in white lined box. Cut half size. Homan Mfg. Co. Richfield plate.



No. **H3701 Shaving Set \$6.67.** Butler, black inlaid engraved,