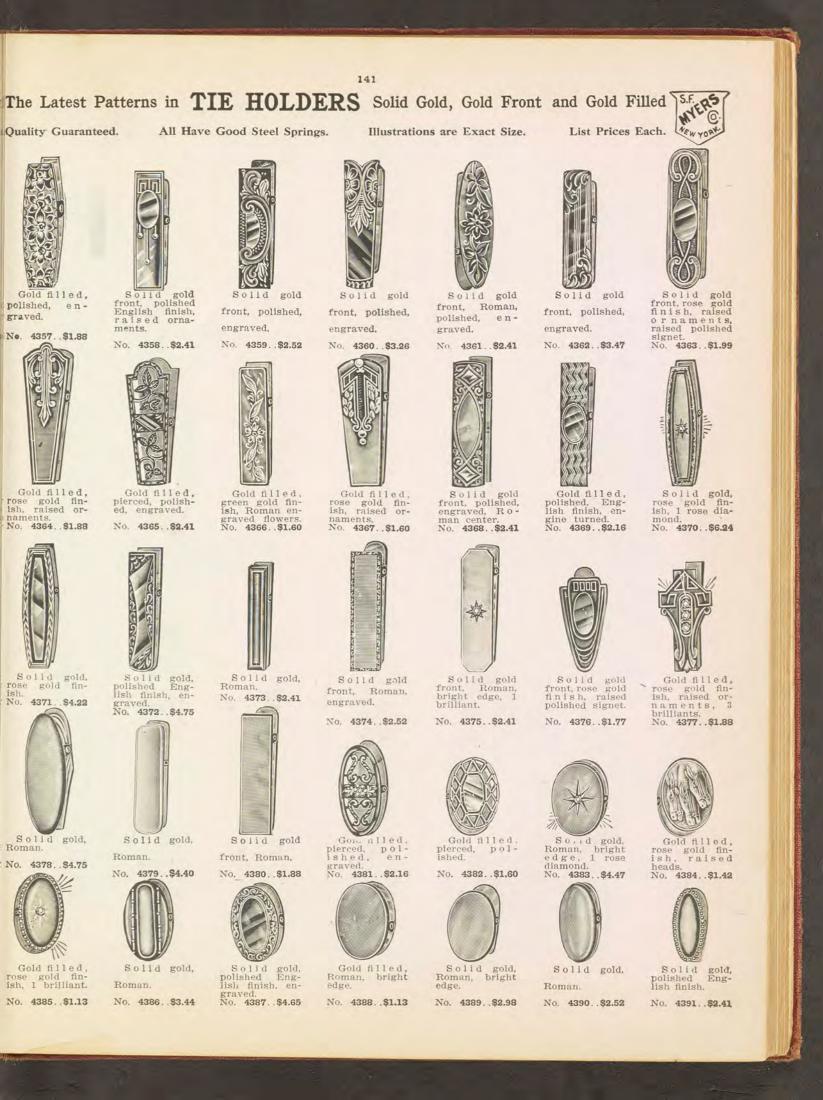

Rings, Hand Made, Finely Finished. Solid Gold Mountings. List Prices Each

9

For description, quality, etc., see page 6. It is not always possible to furnish exact weights in diamonds as listed, allowance must be made which will be added are deducted at value. All 14k mountings. LIST PRICES EACH.