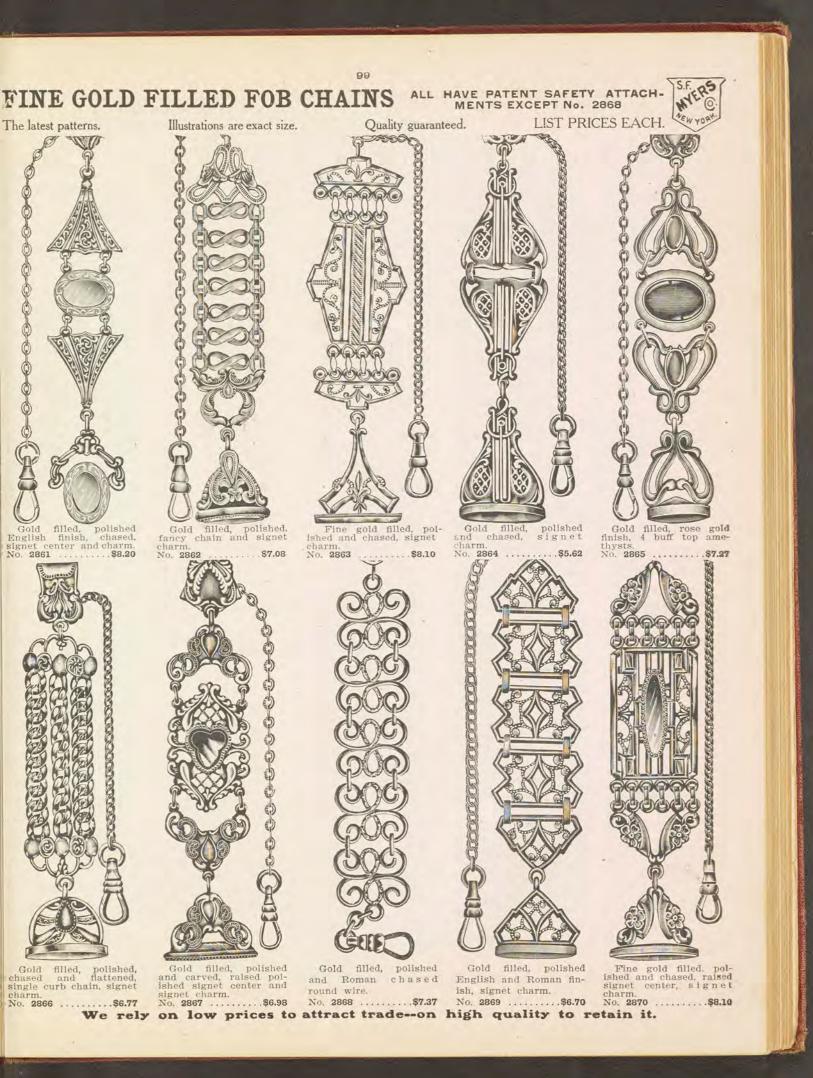

.78



Polished plain and chased open curb links. No. 2756...\$2.66

Heavy rope.

Polished round wire links. No. 2758...\$2.66 No. 2757...\$2.55

Polished flattened double curb.



No. 2761...\$3.00



Polished and flattened fancy links. No. 2763...\$2.84

Polished, chased heavy single curb. .

No. 2764...\$2.66 Our goods are guaranteed. You get every protection.







Polished and chased fancy links. No. 2766...\$3.00



flattened and chased single curb. No. 2765...\$2.55

No. 2760...\$2.84



Polished, plain and fancy twisted wire links. No. 2767...\$2.84



# Bargains in Fine Gold Filled Vest Chains Every one a seller. Sold only in full dozens. Each chain Selected for its merit. Full length gent's vest. Quality guaranteed as represented. List Prices Per Dozen, as shown.



















## 101 FINE BLACK SILK RIBBON FOB CHAINS SOLID GOLD MOUNTINGS List Prices Each AVERAGE LENGTH 61/2 INCH List Prices Each AVERAGE LENGTH 61/2 INCHES





F

Solid gold trimmings, rose gold finish. signet charm. No. 2882 .....\$20.85



Solid gold trimmings, polished English finish charm, pierced, raised center. No. 2886 ...\$14.88

Solid gold trimmings, polished English finish, charm engine turned. No. 2881 .....\$21.88

Solid gold trimmings, rose gold finish, chased Masonic emblem charm. No. 2890 ......\$18.60



Solid gold trimmings, polished, English finish, buckle engine turned. No. 2891 .....\$14.88





Solid gold trimmings, polished English finish, buckle engraved. No. 2887 ......\$12.88



Solid gold trimmings, rose gold finish, signet charm. No. 2384 .....\$18.60



Solid gold