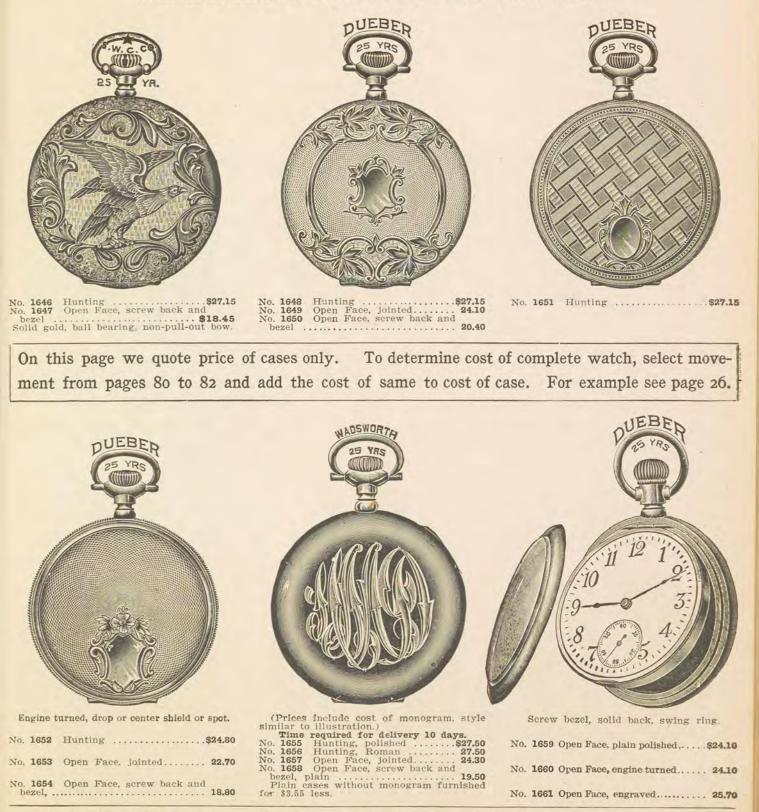

and steady customers in every nook of the world.

Guaranteed Permanently.

Guaranteed Permanently.



# 16 Size Permanent and 25 Year Gold Filled Cases

42

Thin Model, Stem Wind and Stem Set, Fancy Designs Are Hand Engraved. Solid Gold Bows. Guaranteed by Reputable Manufacturers for Time Stated.

We fit all movements to cases and regulate watches before shipping.

LIST PRICES EACH.





 No. 1642
 Hunting
 \$35.00

 No. 1643
 Open Face, screw back and
 bezel
 28.35

 Guaranteed 25 years.
 28.35
 35

Guaranteed 25 years.

# 16 SIZE 25 YEAR GOLD FILLED CASES



Thin model stem wind and stem set. Fancy designs are hand engraved. Solid gold bows. Guaranteed by reputable manufacturers to wear 25 years. List Prices Each.

WE FIT ALL MOVEMENTS TO CASES AND REGULATE WATCHES BEFORE SHIPPING.

43



Charges for monograms on other makes of cases will be made according to the style and class of work desired.

## 16 Size 25 Year Gold Filled Cases

44

Thin Model

Stem Wind and Stem Set

Solid Gold Bows

LIST PRICES EACH

GUARANTEED BY REPUTABLE MANUFACTURERS TO WEAR 25 YEARS

FANCY DESIGNS ARE HAND ENGRAVED





IMPORTANT. We are specialists in handling mail orders. Experience has taught us to interpret with exactness the wants of our customers as expressed in writing, and our perfectly constructed system is adjusted to handling such orders quickly.



On this page we quote price of cases only. To determine cost of complete watch, select movement from pages 80 to 82 and add the cost of same to cost of case. For example see page 26.





#### 16 SIZE 20 YEAR GOLD FILLED CASES

47



Thi