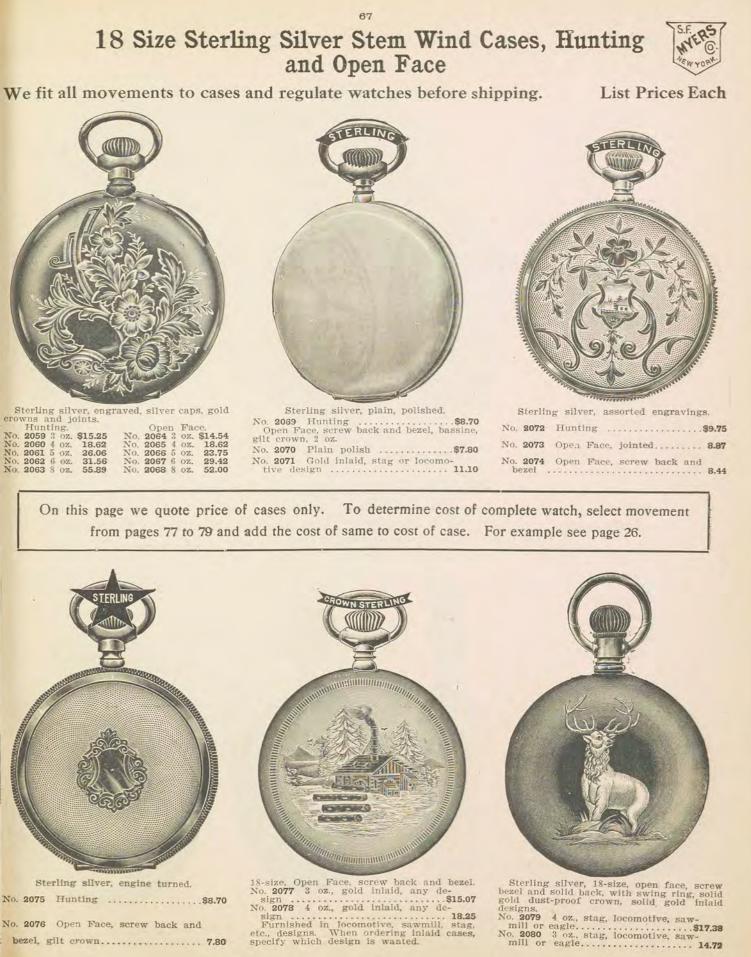

raised solid gold stag head design, antique bow.

No. 2050 Open Face......\$4.10



16 SIZE, NICKEL. (CASE ONLY) No. 2051 Open Face, screw back and bezel, plain, antique...... \$1.77

No. 2052 Hunting, plain ..... 3.55

To determine cost of complete watch where price of case only is quoted, select movement from pages 80 to 82 and add the cost of same to cost of case. For example see page 26.



Without gilded reflector and dust-proof nut. No. 2054 Open Face......\$6.40

16 SIZE, NICKEL OR SILVERINE. Nickel, screw bezel only, solid back, swing ring, plain polished with gilded reflector and dust-proof nut. No. 2055 Open Face, case only......\$3.20

Without gilded reflector and dust-proof nut. No. 2056 Open Face, case only..... \$3.20



movement. No. 2058 Pendent set, complete......\$8.15



bezel, gilt crown..... 7.80





To determine cost of complete watch where price of case only is quoted, select movement from pages 77 to 79 and add the cost of same to cost of case. For example see page 26.



#### NICKEL CASE, SETH THOMAS WATCH.

Compact, snug model, resembling 16-size. Open Face, 18x16-size, nickel case, screw back and bezel, plain. Nickel, 7 jewel pendant set movement, cut compensation balance wheel with timing screw; Breguet hairspring, safety pinion banking screws, heavy Arabic figured dial and hands; an ac-curate timepiece. No. 2100 Complete......\$11.88



NICKEL, 3-OZ., CASE OR COMPLETE WATCH. 18-size. Open Face, 3-oz., screw back and bezel, nickel case, plain polish.

No. 2103 Plain polished, case only......\$1.60 COMPLETE WITH 7 JEWEL AMERICAN NEW ERA

MOVEMEN