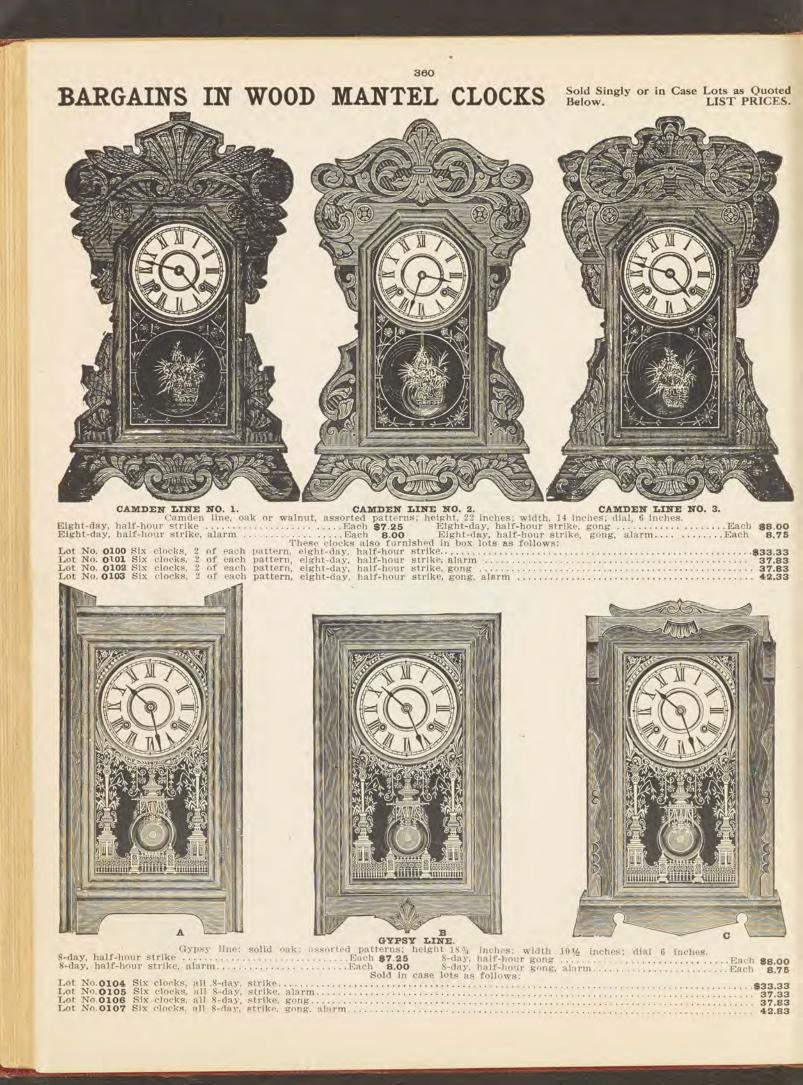

es, dial 3 inches wide. Designed for motor car and motor boat use; has a heavy pol-ished cast brass offset case and is dust and water-proof. The dial, which is 3 inches in diameter, is of porcelain with black Arabic figures.



LOS SANTOS-\$9.65.

Solid oak case, Flemish finish; 6-inch wood dial with brass hands and numerals; 8-day, half-hour strike, cathedral gong; height, 13¼ inches; width, 12¼ inches.



LOS ALAMOS \$9.65. Solid oak case, Flemish finish; 6-inch wood dial with brass hands and numer-als; 8-day, half-hour strike, cathedral gong; height, 14½ inches; width, 11¾ inches.

LOS BARRIOS-\$9.65. Solid oak case, Flemish finish; 6-inch wood dial with brass hands and numerals; 8-day, half-hour strike, cathedral gong; height, 13½ inches; width, 11½ inches.

REAL MARKEN

PERIOD NO.















"DARLING" ALARM. Brass case, 3¼ inches high, in nickel, gilt, brushed brass, copper, silver or gun metal finish, 3 inch dial, loud alarm on back of case.

Each  "MIDGET" ALARM. No. 1307. 4 inches high, 2 inch dial, in nickel, brushed brass, copper or gun metal, beveled glass.

Each ..... \$3.55

"MIDGET" TIME CLOCK. No. 1304. Nickel, brass, copper, gun metal finish, 2 inch dial, flat

rim in front of case. Each ..... \$1.60



366

### TO THE TRADE:

Optical Goods such as we display are in every way protected by the makers, as well as our guarantee, as to quality. We display only such articles as are staple and in popular demand.

Towards the relief of the large portion of our country's population that is suffering from deafness many inventions have been extended. We display a