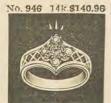

fine diamond, ruby eye, rose finish.

3 fine diamonds,

Roman finish.

No. 908 10k. . \$48.73

3 carefully matched diamonds, 2 ct., finest white color.

No. 914 14k\$1141.80

5 carefully matched diamonds, 1 ct., finest white color. No. 920 J4k.\$297.86