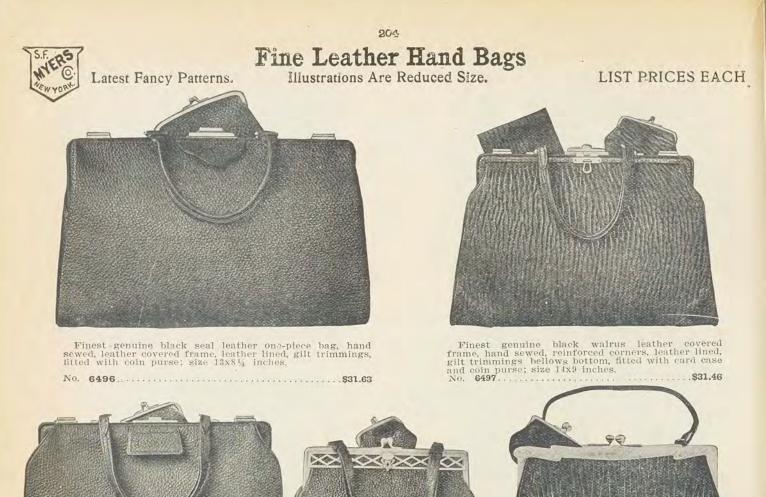

icalWork-ers, enameled. Lapel button.



6447 Gold \$1.84 6448 R. P. 1.06 Brotherhood of American Yeomen, enameled. Lapel button.



6459 Gold \$4.61 Order of Owls, enameled and engraved, garnet eyes. Lapel button.



6449 Gold \$5.07 Junior Order United Ameri-can Mechanics, raised enam-eled emblem. Lapel button.



6460 Gold \$3.09 6461 R. P. 1.52 Order of Owls, enameled and engraved. Lapel button.



6450 Gold \$1.88 6451 R. P. 1.13 Junior Order United Ameri-can Mechanics, caramolod enameled. Lapel button.



6462 Gold \$2.31 North Ameri-can Union, enameled and engraved, Lapel button.



6452 Gold \$2.84 6453 R. P. 1.13 Senior Order United Ameri-can Mechanics, enameled, Lapel buttons.



Lapel button.

6463 Gold \$2.31 6464 R.P. 1.06 United Mine Workers of America, enam-eled.





















### Fine Leather Hand Bags

The Latest Fancy Patterns. Illustrations Are Reduced Size. LIST PRICES EACH.







205

Black seal grain leather, gun metal trimmings, leather lined, bellows bottom; fitted with coin purse; size, 11x7% inches.

No. 6504 .....\$5.00







Fine black goat elephant grain leather, German silver, Roman gold plated frame, raised ornaments, leather lined, fitted with coin purse; size, 10 ½x8 ½ inches.





Genuine horn back alligator, gilt trimmings. leather lined, double strap handle, fitted with coin purse; size, 11x7% inches.

No. 6509 .....\$23.73





Fine genuine horned back alligator, leather lined, bellows bottom, fitted with coin purse; size, 11½x6½ inches.



Black velvet pleated bag, German silver, satin finish frame, ribbed silk lining, fitted w