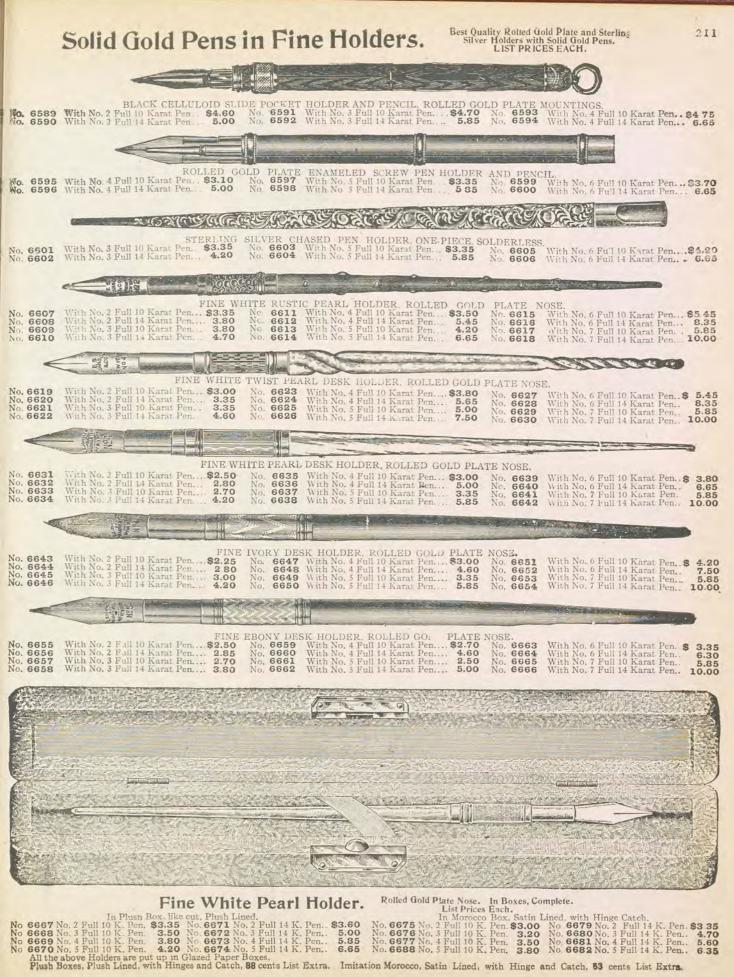

65421/2 Gold barrel, chased, with 14 karat No. 3 Pen...\$6.38 No. 65431/2 Gold Barrel, chased, with 14 karat No. 4 Pen... 7.09 6.38 Pen



|--|





PLEASE OBSERVE THIS:-The illustrations in our catalogue are photographed direct from the article, and engraved by the most skillful artists. This method permits of no elaboration or exaggeration, but in every instance presents the design ABSOLUTELY COR-BECT, and hence the merchant and his customer know what to expect and flud, when the goods are received, that all anticipations have been fulfilled. Of course, the beauty of color, the brilliancy of the sparkling gem and the exquisite delicacy of expert finish and polish cannot enter into the printer's art, and must be left to the imagination, which, however, rarely does justice to the goods.





213

The Latest Improved Perfect Interchangeable Handles and Umbrellas



PATENTED

## QUALITY GUARANTEED

Illustrations are one-half size

## LIST PRICES EACH

All handles furnished with fine silk cord and tassels. We use only a fine grade of silk in our covers, which will wear and give entire satisfaction.

These umbrellas are made without springs, screws or levers of any kind and is so simple that it is impossible to get out of order. The steel pin is riveted through the steel rod, which makes the most secure interchangeable handle on the market. The steel burr on the base fits into this pin securely, making the most rigid complete umbrella to be had. All that is necessary to detach handle is to turn the knurled collar on the burr until it drops in position, when the handle can be d