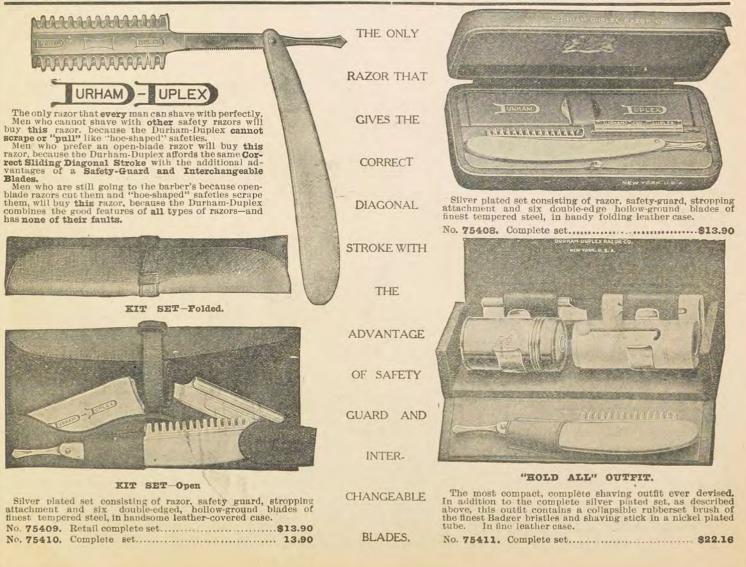

ety razor automatically stropping itself without removing blade or any part.

#### PRICES EACH

The Auto-Strop razor is far quicker and handier than a no-stropping razor.

A Quick Shaver A Time Saver

A Blade Saver

Easy selling and every sale makes an enthusiastic customer.

The most delightful shave is the shave the head barber gives you. You can get that identical delightful head-barber shave with the Auto-Strop Razor because it is simply the same edge that the head barber uses, only it is ingenuously constructed so that a novice can strop it as expertly as the head barber, and can shave with it as expertly as the head barber, and can't cut himself.



Strops, shaves and cleans without detaching blade.



#### THE "SANITARY" (Patented)

partments. No. 75407. Complete set. .....\$20.92







Extra lamp drop tubing per foot..... .18

### EXTRA GLOBES

No. 97 half frosted globes for R-7, R-11 and R-12 lamps per dozen .....\$ 7.09 Arcolite, upright mantles, per dozen..... Inverted rag mantles, per dozen..... No. 77 opal 18-inch shades for R-7 and R-4 lamps, 8 51 4.72 .... 35.46 each \$3.90, per dozen ..... Extra 1½-in. or 2-in. tees, each..... Extra 1½-in. or 2-in. crosses, each..... 1.24 2.23 Extra couplings, per pair ..... 1.17



## 408 The Yale Special Hollow Wire System



CAN BE CONNECTED TO ANY HOLLOW WIRE SYSTEM PERMITTED BY ALL INSURANCE UNDERWRITERS

We show above the wonderful single and double inverted lamps, the most perfect and

We show above the wonderful single and double inverted lamps, the most perfect and absolutely satisfactory lamps on the market. The l