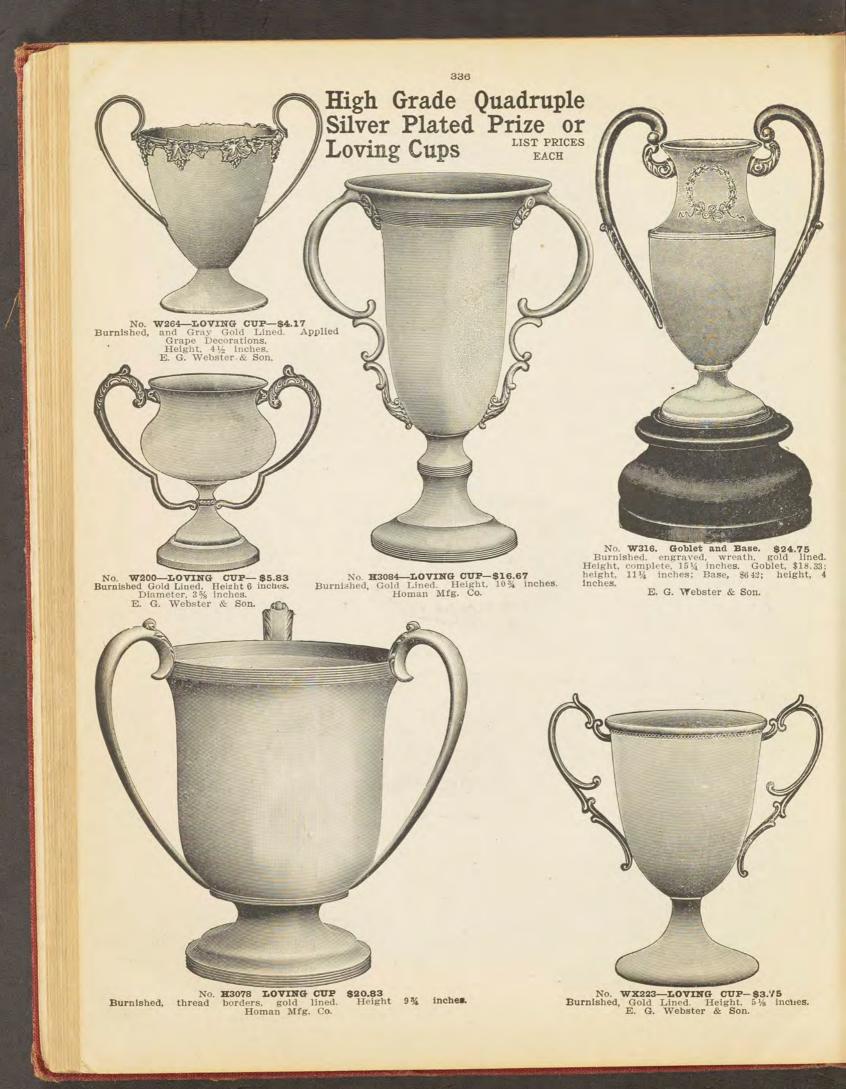

ape design, burnished. Height, 3% inches. Homan Mfg. Co. 333

High Grade Quadruple Silver Plated Shaving Sets



No. W157 Shaving Set \$5.00 Burnished, engraved, Sanitary Porcelain lining. Removable. Height of mug, 3½ Inches; length of brush, 4¼ inches. Put up in white leatherette lined case. E. G. Webster & Son.



No. W160 Shaving Set \$5.00. Pierced, burnished. Sanitary porcelain lining, removable. Height of mug, 4 inches: length of brush, 4% inches. Put up in white leatherette lined case. E. G. Webster & Son.



Satin burnished shield. Homan Mfg. Co.

No. **H3702 Shaving Set \$6.67.** Burnished and engraved, "Hygienic" opal glass lining. Illustration half size. Homan Mfg. Co.



No. **H2789 Shaving Set §8.33.** Burnished and engraved, gold lined. Height, 3% inches. Homan Mfg. Co.











## Genuine American Cut Glass Ware

338

Deeply Cut, Highly Polished.

 Exclusive Exquisite Designs. Made for the Best Trade. In all Respects Far Superior to the Many Imitation Foreign Makes. List Prices.



No. 70131 Per set .....\$17.30



Mayonnaise set, Ozone pattern. No. 70132 Per set ......\$13.30



Mayonnaise set, Ozone pattern, tall. No. 70136 Per set .....\$10,64



Plate, Ozone pattern, diameter 12 inches. No. 70138 Each .....\$13.30



Two-handled relish dish, Ozone pattern. No. 70141 Diameter 7 inches, each..\$10.64 No. 70142 Diameter 8 inches, each.. 15.96 No. 70143 Diameter 9 inches, each.. 19.96









Ice cream tray, Ozone pattern. No. 70144 Each .....\$13,30



Mayonnaise set, Fortuna pattern. No. 70134 Per set .....\$13.30



Mayonnaise set, Creston pattern. No.