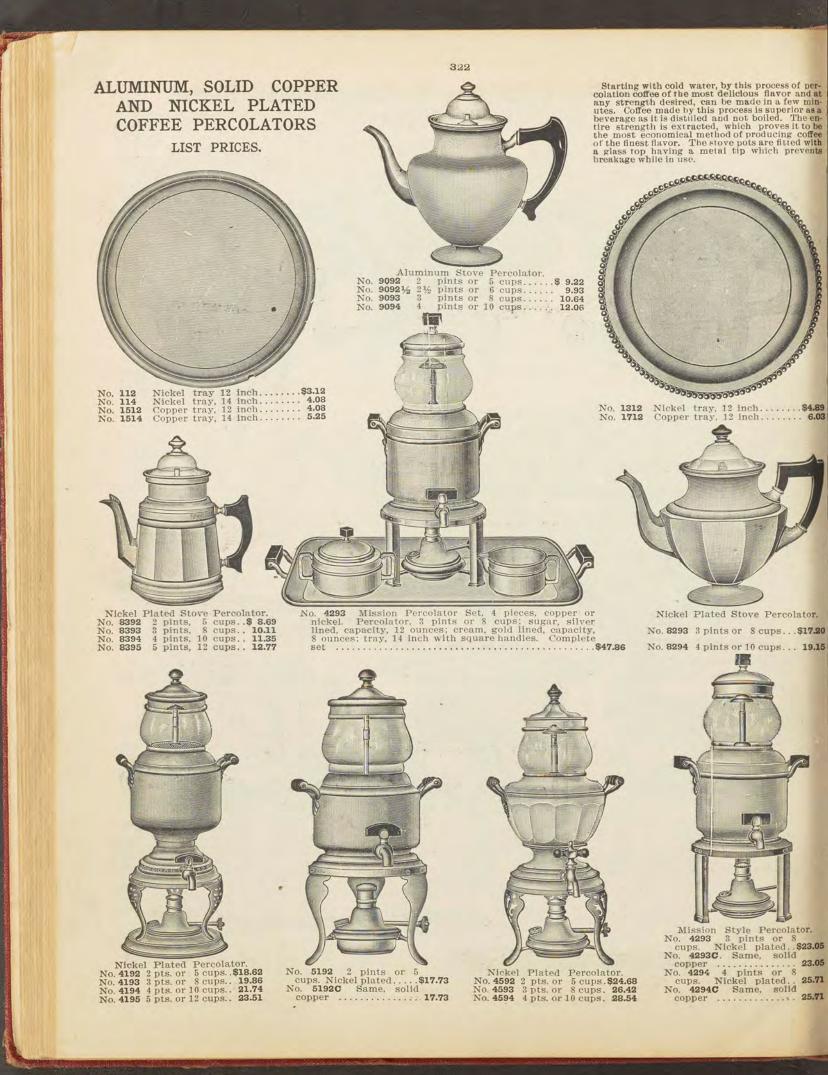

Hollow Ware

Sandwich or Cake Plates

List Prices Each



No. **H3136 \$8.33.** Burnished. Pierced. Diameter, 10¼ inches. Homan Mfg. Co.



No. **H2991 \$10.00.** English chased, grape design, burnished. Diameter, 10½ inches. Homan Mfg. Co.



No. **H3121 \$7.50**. Burnished. Engraved. Diameter, 10½ inches. Homan Mfg. Co.



No. **W37 \$5.83.** Glass Bottom Cut Glass Effect. Pierced. Burnished Silv r Rim. Applied Gray Wreath Trimming. Diameter, 10% inches. E. G. Webster & Son.















No. 346-85 Alcolite burner, chafing dish; diameter, 9½ inches; capacity, 3 pints. Nickel plated......\$25.35
No. 346-85C Same, solid copper.... 25.35

 3

No. 1050 Fork. Nickel silver, silver plated, ebony handle.....\$3.72

No. 1050 Spoon. Nickel silver, silver plated, ebony handle....\$3.72

3

60











# <section-header><section-header><section-header><section-header><section-header>

No. WX8 Communion Service, set of 6 pieces, 1 flagon, 1 bowl, 2 goblets, 2 plates, silver lined......per set \$40.00 No. WX8 Communion Service, set of 6 pieces, 1 flagon, 1 bowl, 2 goblets, 2 plates, gold lined......per set \$44.50 Single pieces sold at prices quoted. No. WX8 Flagon, height 12 inches, capacity 3 pints. ....\$15.83 No. WX8 Plate, satin center, diameter 9% inches.....\$4.17

| No. WX8<br>No. WX8 | Bowl,<br>Bowl, | height<br>height | 5 inch<br>5 incl | es, silve<br>hes, gold | lined | 7.5  | 0 No. WX8<br>7 No. WX8 | Goblet,<br>Goblet, | silver<br>gold | lined                                                                                                           | 4.17<br>5.60 |
|--