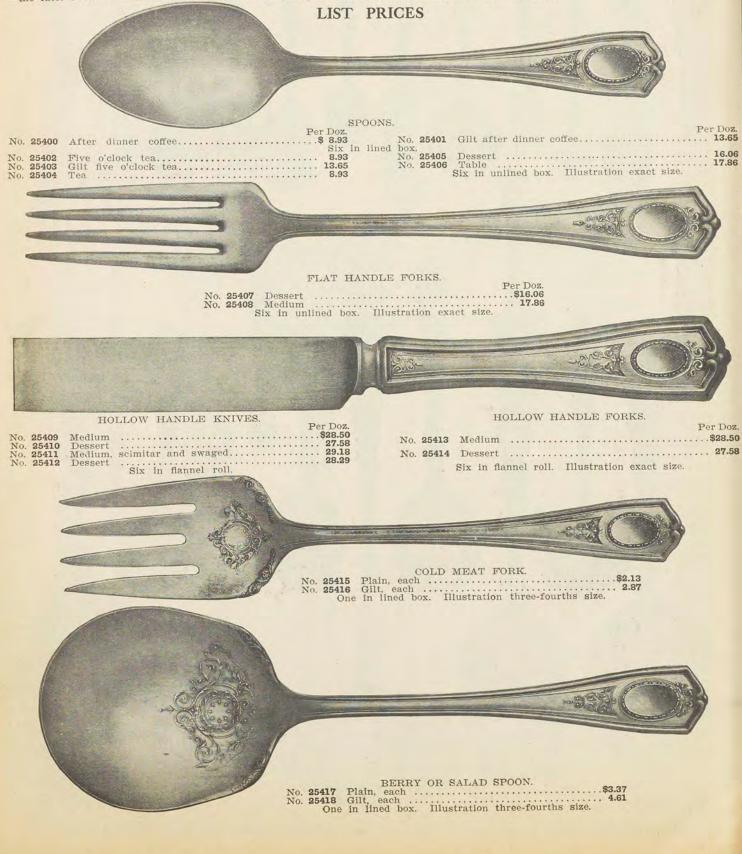

R—the most modern plated ware—is constantly seeking to better the armoring of its own silver plate. The latest wear-resisting improvement in Community Silver is so striking that it can be easily detected by any dealer. It consists of a circular disc of pure silver **overlaid** at the wearing points of every Community Silver Spoon. This special wearing point protection is in addition to Community Silver's superbly heavy general plate, and makes Community Silver practically wear impregnable, so impreg-nable in fact, that we now **guarantee it for 50 years**. Shown below is the Louis XVI design. In exquisite grace and delicacy of line it harmonizes perfectly with the period it represents, —the later French Renaissance,—while in rich simplicity it rivals the best examples of Sterling Silver.







**RELIANCE PLATE** 

296

The same quality improvement now found in Community Silver has also been applied to Reliance Plate. It has been given the same heavy wearing-point OVERLAY as Community Silver, and the general plate over the entire spoon has been thickened. In this way the wearing quality of RELIANCE PLATE has been increased to such an extent that it is now guaranteed for 25 years. Embossed in strong relief, a half circle of roses relieves the plain shield of the new La Rose pattern, and gives a beautiful finish to this design to this design. The La Rose is made in absolutely reliable plate, and is guaranteed for 25 years.



One in lined box. Illustration one-half size.

WM. A. ROGERS "HORSESHOE BRAND" FINE SILVER PLATED FLAT WARE







We can furnish any article made by Wm