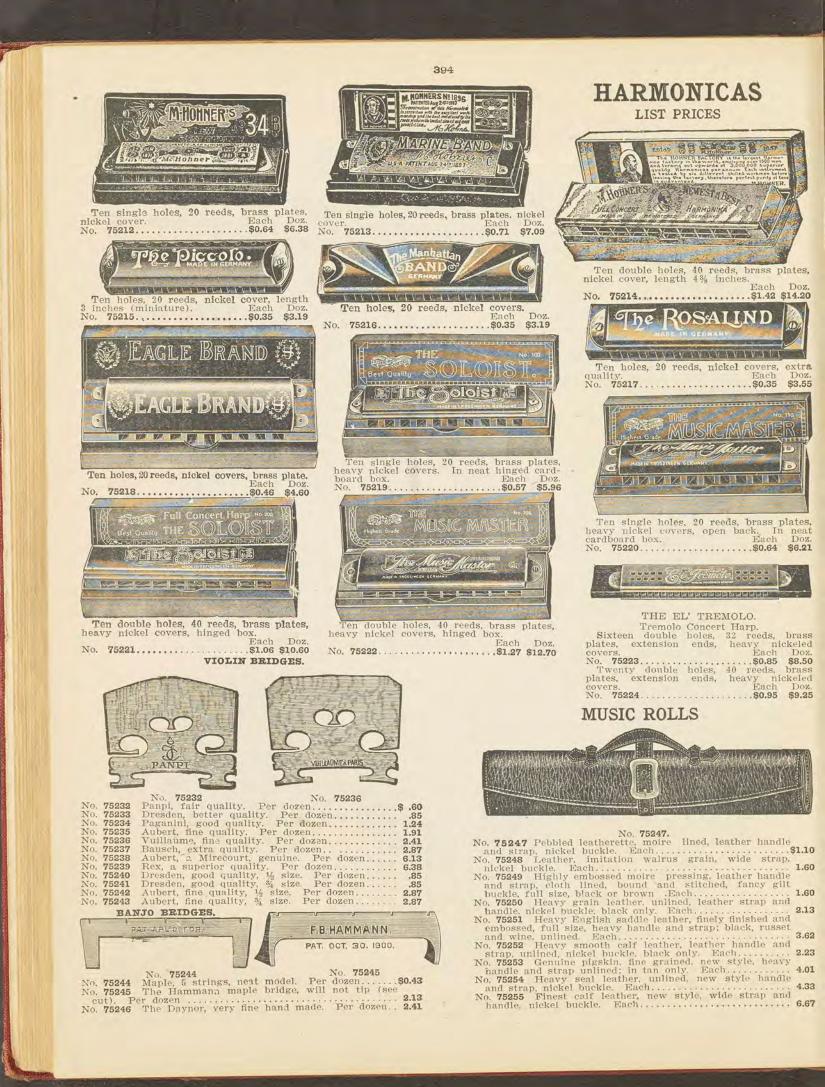

Black Finished Mouldings and Panels, Steel and Steel Bronze Reeds. No. 75209 21 keys, 12 basses, 6½x 11½, long bellows, steel bronze reeds. Each .....\$29.80





No. 75198 Ebonized mouldings and panels, size 6x12, open action, 10 nickel keys, nickel corners, clasps and bellow protectors, triple bellows, 11 folds. 4 fancy wood stops, 4 sets of reeds, thumb screws. Each .....\$12.77

ITALIAN OR VIENNA MODELS.



No. 75203 Handsome mahogany finished mouldings and panels,  $5\frac{1}{2}x$ 10 $\frac{1}{2}$  inches, 10 pearl keys, 10 fold bellows with nickel protectors, 2 sets of steel bronze reeds, 4 basses, leather straps. Each.....\$10.28

## LIST PRICES.





No. 75195 Ebonized frame, open action, double bellows, 10 keys, 2 stops, 2 sets reeds. Size 5½x10½ inches. Each ..... \$4.79









LIST PRICES EACH.

## 395 DRUMS

MODEL

REGIMENTAL MODEL



SNARE DRUMS



ORCHESTRA DRUMS. Extra narrow model, with Nickel Plated Rods, Waterproof Woven Snares.



No. 75264 Maple or rosewood shell, natural hoops, or nickel plated shell, ..... 26.60 total height PROFESSIONAL DRUMS.



Maple, mahogany or nickel plated shells, heavy white maple hoops. No. 75267 15x3 shell, 10 rods ..... ......\$34.38

FINE TENOR DRUMS.

With hocks, rope and patent leather braces. French polished triple Maho any or Rosewood shells. Inlaid star. Extra quality heads, fancy ornamented hoops and nickel plated snare strainer. Rosewood sticks.



Constant of the second 

BASS DRUMS.

|     |       |                 | ~            | Contraction of the local division of the loc |              |
|-----|-------|----