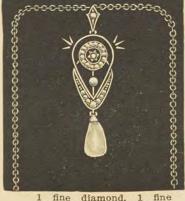

.73** 



1 fine diamond, 30 genuine half pearls, lace effect. No. 1167 10k......\$59.40



No. 1170 14k.....\$89.36



1 fine diamond, 2 genuine whole pearls, 3 choice baroque pearls, 25 genuine half pearls. No. **1173** 10k......**\$38.12** 





### DIAMOND SET LA VALLIERES AND PENDANTS

Diamonds are of finest white color and very brilliant

#### All mountings are hand made and finely finished



All platinum pendant and chain, graduating circles, 3 nicely matched diamonds.

No. 1174 ......\$75.35



1 fine diamond, 21 genuine half pearls, 2 fine baroque pearls, lace effect. No. 1178 14k.......\$53.19



1 fine diamond, 1 genuine whole pearl, 14 genuine half pearls, 1 baroque pearl. No. 1182 14k......\$51.42





1 fine diamond, 2 baroque pearls, rose finish.

No. 1179 10k.....\$31.03



1 fine diamond, 1 fine whole pearl, 21 genuine half pearls, 1 baroque pearl. No. **1183** 14k.......**\$51.42** 



chain, 2 fine white diamonds.

No. 1176 .....\$85.10



LIST PRICES EACH

LaValliere platinum chain, 8 fine white diamonds, 3-16 ct.

No. 1177 .....\$127.65



1 fine diamond, 2 fine whole pearls, 11 genuine half pearls. No. **1180** 14k......**\$53.19** 



1 fine diamond, 1 baroque pearl, English finish. No. **1184** 10k......**\$23.05** 



1 fine diamond, 1 baroque pearl, 22 genuine half pearls. No. **1181** 10k......**\$45.21** 



1 fine diamond, 18 genuine half pearls, 2 baroque pearls. No. **1185** 14k.....**\$47.87** 





Diamonds used are of finest white color and very snappy. Mountings are all hand made and finely finished. List Prices Each.







1 fine diamon