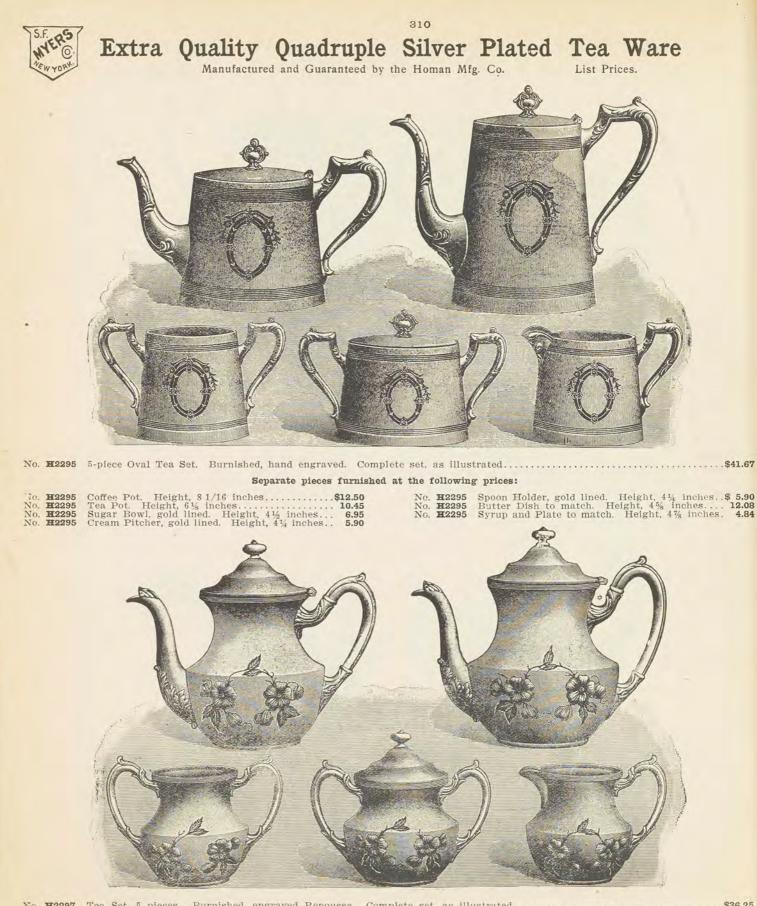

|                                                                                              |         |



| No. <b>H2269</b><br>No. <b>H2269</b> | Coffee Pot; height, 8½ inches                       | No. <b>H2269</b> | Cream Pitcher, gold lined, height 41/2 inches \$10.50 |
|--------------------------------------|-----------------------------------------------------|------------------|-------------------------------------------------------|
| No. <b>H2269</b>                     | Sugar Bowl; height, 4% inches 13.17                 | No. H2269        | Butter Dish to match; height 4% inches 17.83          |
| No. <b>H2269</b>                     | Spoon Holder; gold lined; height, 41/2 inches 10.50 | No. <b>H2269</b> | Syrup Plate to match; height 5% inches,,. 15.83       |



| Coffee Pot. Height, 7% inches                                                       |                | <b>H</b> 2297 | Spoon Holder, gold lined. | Height, 41/4 inches\$5.70 |
|-------------------------------------------------------------------------------------|----------------|---------------|---------------------------|---------------------------|
| Tea Pot. Height, 7¼ inches                                                          |                | <b>H</b> 2297 | Butter Dish to match. H   | leight, 4 % inches 5.25   |
| Sugar Bowl. Height, 5½ inches 5.<br>Cream Pitcher, gold lined Height, 4½ inches. 5. | .65<br>.20 No. | H2297         | Syrup and Plate to match. | Height, 51/4 inches 7.66  |
|                                                                                     |