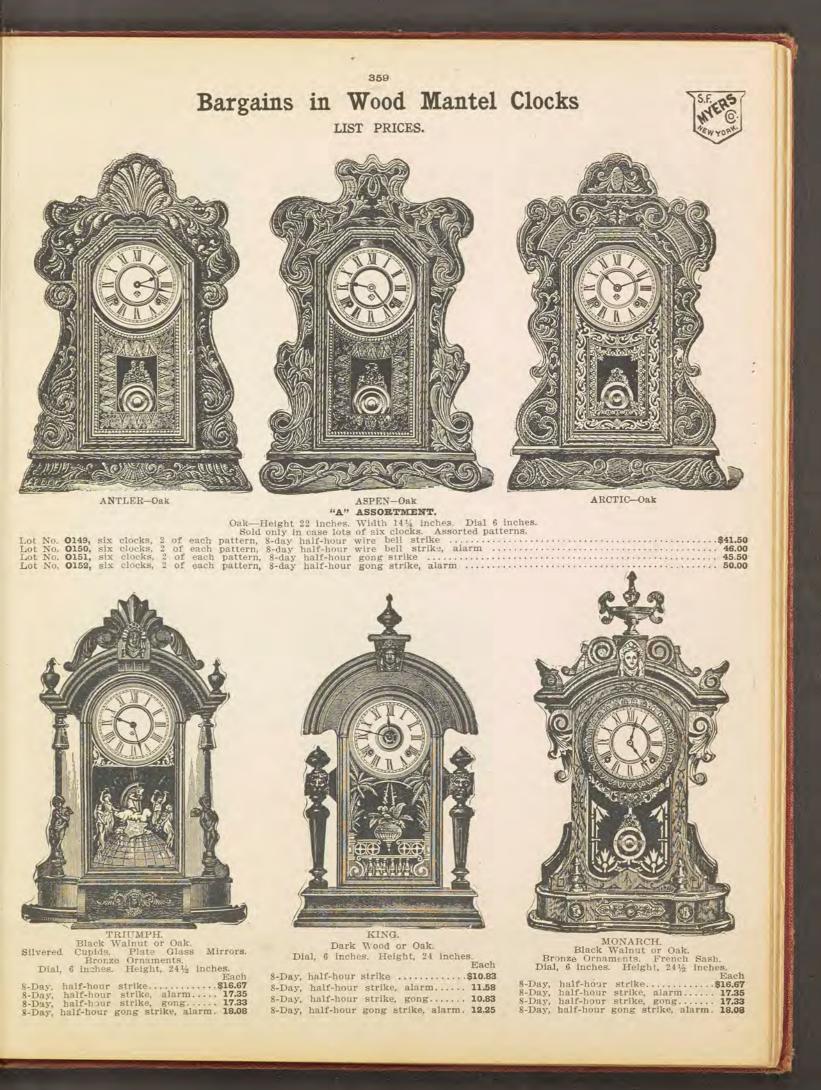

ches, dial 3 inches wide. Designed for motor car and motor boat use; has a heavy pol-ished cast brass offset case and is dust and water-proof. The dial, which is 3 inches in diameter, is of porcelain with black Arabic figures.



LOS SANTOS-\$9.65.

Solid oak case, Flemish finish; 6-inch wood dial with brass hands and numerals; 8-day, half-hour strike, cathedral gong; height, 13¼ inches; width, 12¼ inches.



LOS ALAMOS \$9.65. Solid oak case, Flemish finish; 6-inch wood dial with brass hands and numer-als; 8-day, half-hour strike, cathedral gong; height, 14½ inches; width, 11¾ inches.

LOS BARRIOS-\$9.65. Solid oak case, Flemish finish; 6-inch wood dial with brass hands and numerals; 8-day, half-hour strike, cathedral gong; height, 13½ inches; width, 11½ inches.

REAL MARKEN

PERIOD NO.















"DARLING" ALARM. Brass case, 3¼ inches high, in nickel, gilt, brushed brass, copper, silver or gun metal finish, 3 inch dial, loud alarm on back of case.

Each  "MIDGET" ALARM. No. 1307. 4 inches high, 2 inch dial, in nickel, brushed brass, copper or gun metal, beveled glass.

Each ..... \$3.55

"MIDGET" TIME CLOCK. No. 1304. Nickel, brass, copper, gun metal finish, 2 inch dial, flat

rim in front of case. Each ..... \$1.60



366

### TO THE TRADE:

Optical Goods such as we display are in every way protected by the makers, as well as our guarantee, as to quality. We display only such articles as are staple and in popular demand.

Towards the relief of the large portion of our country's population that is suffering from deafness many inventions have been extended. We display