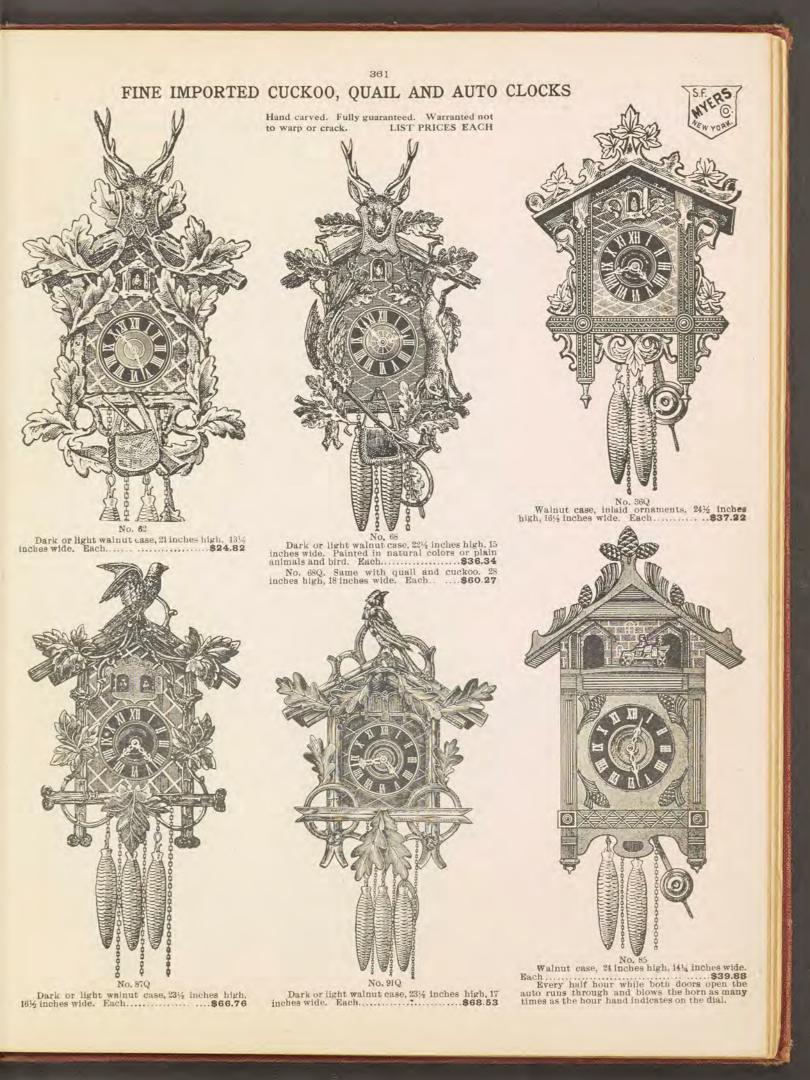

, dial 3 inches wide. Designed for motor car and motor boat use; has a heavy pol-ished cast brass offset case and is dust and water-proof. The dial, which is 3 inches in diameter, is of porcelain with black Arabic figures.



LOS SANTOS-\$9.65.

Solid oak case, Flemish finish; 6-inch wood dial with brass hands and numerals; 8-day, half-hour strike, cathedral gong; height, 13¼ inches; width, 12¼ inches.



LOS ALAMOS \$9.65. Solid oak case, Flemish finish; 6-inch wood dial with brass hands and numer-als; 8-day, half-hour strike, cathedral gong; height, 14½ inches; width, 11¾ inches.

LOS BARRIOS-\$9.65. Solid oak case, Flemish finish; 6-inch wood dial with brass hands and numerals; 8-day, half-hour strike, cathedral gong; height, 13½ inches; width, 11½ inches.

REAL MARKEN

PERIOD NO.















"DARLING" ALARM. Brass case, 3¼ inches high, in nickel, gilt, brushed brass, copper, silver or gun metal finish, 3 inch dial, loud alarm on back of case.

Each  "MIDGET" ALARM. No. 1307. 4 inches high, 2 inch dial, in nickel, brushed brass, copper or gun metal, beveled glass.

Each ..... \$3.55

"MIDGET" TIME CLOCK. No. 1304. Nickel, brass, copper, gun metal finish, 2 inch dial, flat

rim in front of case. Each ..... \$1.60



366

### TO THE TRADE:

Optical Goods such as we display are in every way protected by the makers, as well as our guarantee, as to quality. We display only such articles as are staple and in popular demand.

Towards the relief of the large portion of our country's population that is suffering from deafness many inventions have been extended. We display a fe