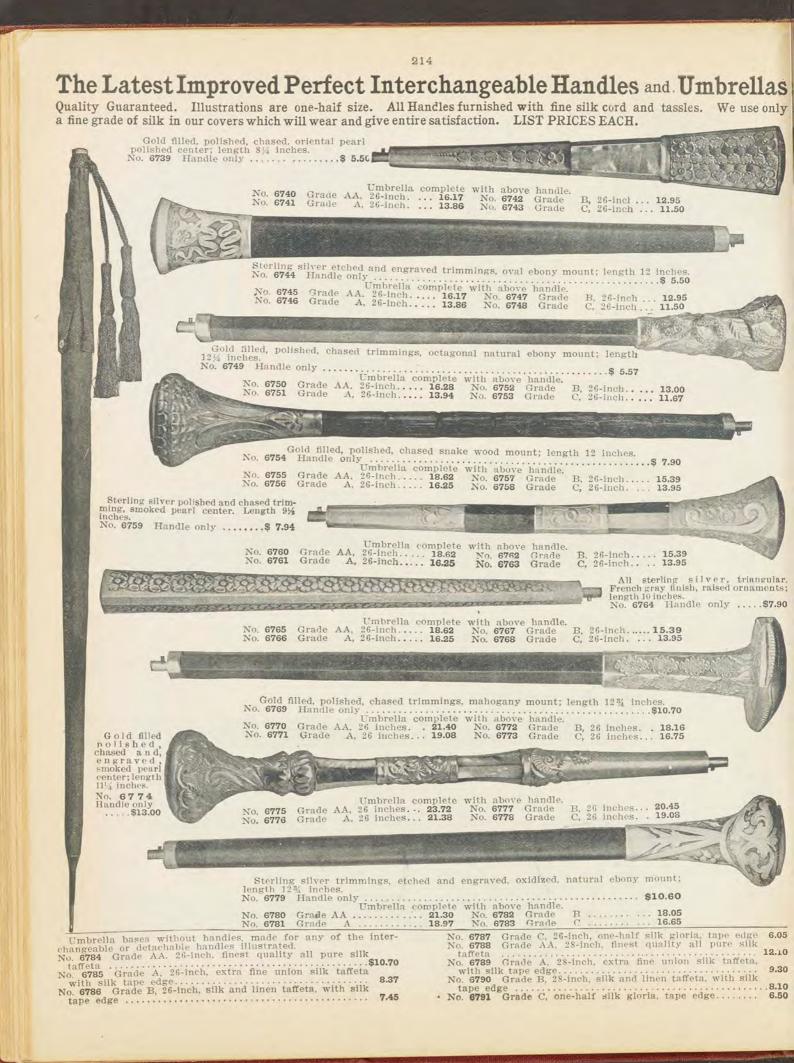

t out of order. The steel pin is riveted through the steel rod, which makes the most secure interchangeable handle on the market. The steel burr on the base fits into this pin securely, making the most rigid complete umbrella to be had. All that is necessary to detach handle is to turn the knurled collar on the burr until it drops in position, when the handle can be detached. You don't have to pry the ribs apart and break your finger nails pressing springs to release the handle, besides the burr and collar are well finished and much better appearing than the spring detachable feature. You can use as many handles as desired for the same umbrella. The instantaneous detachable feature enables you to remove the handle, preventing the loss of the umbrella.

No Springs, No Screws, No Levers,







## The Latest Gents' Improved Perfect Interchangeable Handles and Umbrellas Patented.

PRICES EACH. ILLUSTRATIONS ARE ONE-HALF SIZE. QUALITY GUARANTEED.

216

All handles furnished with fine silk cord and tassels. We use only a fine grade of silk in our covers which will wear and give entire satisfaction. FOR FULL DESCRIPTION OF BASES SEE PAGE 214.

Sterling silver mounting, etched, oxidized, natural ebony. No. 6837 Handle only .... \$2.69

## Umbrellas Complete.

With above handle. No. 6838 Grade AA, 26 in.\$13.40 No. 6839 Grade A, 26 in. 12.95 No. 6840 Grade B, 26 in. 10.15 No. 6841 Grade C, 26 in. 8.70 No. 6842 Grade AA, 28 in. 14.80 No. 6843 Grade A, 28 in. 12.00 No. 6844 Grade B, 28 in. 10.80 No. 6845 Grade C, 28 in. 9.20

| Natural stag, gold filled,<br>lished, chased mountings,<