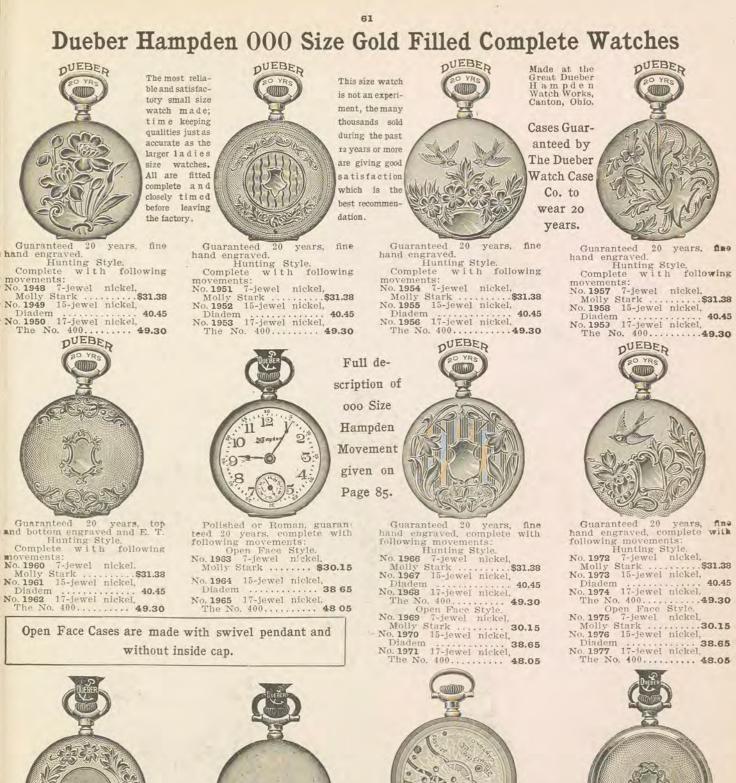

. Fine hand engraved. Complete with following movements: Hunting Style.



25 years. Complete with following



Guaranteed 25 years. Fine hand engraved. Complete with following movements: Hunting Style.

 Mo. 1936
 7 jewel nickel,

 Molly Stark
 \$36.20

 No. 1937
 15 jewel nickel,

 Diadem
 \$45.20

 No. 1938
 17 jewel nickel,

 The No. 400.......
 54.10

10 9

Fancy hand engraved. 1 genuine cut diamond. Guaran-teed 25 years.

DUEBER

Hunting Style. Hunting Style. Solete with following

Open Face, bassine, polished or Roman finish, swivel pen-dant. Guaranteed 25 years. Complete with following movements:

 movements:
 Open Face Style.

 No. 1927
 jewel nickel,

 Molly Stark
 \$33.15

 No. 1923
 15 jewel nickel,

 Diadem
 42.20

 No. 1929
 17 jewel nickel,

 The No. 400
 51.05

DUEBED







Guaranteed 20 years, hand engraved, space for monogram, complete with following move-

ments: Hunting Style. The No. 400..... 49.30



Description of Movements. The Molly Stark-Nickel, 7

jewels, Breguet hair spring. The Diadem — Nickel, 15 jewels, raised gold settings,

Breguet hair spring. The No. 400—Nickel, 17 jew-els, adjusted raised gold set-tings, Breguet hair spring.



Guaranteed 20 years with follow-







Sterling silver, satin finish, solid gold inlaid decorations, sil-ver crown and joints, gold filled center. (Case only.) Hunting.....\$15.05 No. 2012

TERLIN

# Gents' 12 Size Sterling Silver Nickel and Gun Metal Cases, Also Complete Watches

64

Quality Guaranteed. Stem Wind and Stem Set.

## LIST PRICES EACH.

To determine cost of complete watch, where price of case only i