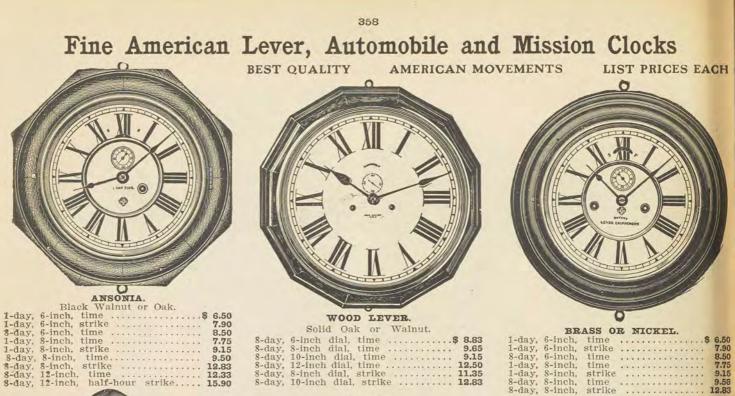

.83. Brush brass, height 3% inches, width 5% inches: 2-Inch porcelain dial, 1-day time, fitted with yearly calendar.



PEQUOT, \$4.83. Gilt, sllver or gun metal finish; height 4½ inches, width 3 inches; 2-inch por-celain dial, one-day time.



DISQUE, \$4.17. Brush brass, height 31% inches, width 3% inches; 2-inch porcelain dial, one-day time.



NOME, \$4.83. Ormolu gold plated; height 51/2 inches, width 5 inches; 2-inch porcelain dial, one-day time.



NATHALIA, **\$3.17.** Ormolu gold plated; height 5½ inches, width 3½ inches; 2-inch porcelain dial, one-day time.



NAVAN, **\$3.17.** Ormolu gold plated; height 4¼ inches, width 3¼ inches; 2-inch white dial, one-day time.



RUBIO, **\$4.83.** Ormolu gold plated; height 4% inches; width 3% inches: 2-inch porce-lain dial, one-day time.





#### DEVERE-\$6.10.

**DEVERE**—\$6.10. Finish, polished brass, nickel or black enamel; 1-day timepiece; clock is screwed to dashboard; height 3½ inches; width 2% inches; dial 1% inches; case, heavy brass, with offset, holding a complete watch.



RONDO--\$11.15.

Solid oak, Flemish finish; 8-day lever time; height, 1234 inches; width, 1234 inches; 12-inch wood dial, brass numerals and fancy brass hands.



**NEW ORMOND**—\$13.30. Eight-day, with offset; diameter 4 inches, dial 3 inches wide. Designed for motor car and motor boat use; has a heavy pol-ished cast brass offset case and is dust and water-proof. The dial, which is 3 inches in diameter, is of porcelain with black Arabic figures.



LOS SANTOS-\$9.65.

Solid oak case, Flemish finish; 6-inch wood dial with brass hands and nume