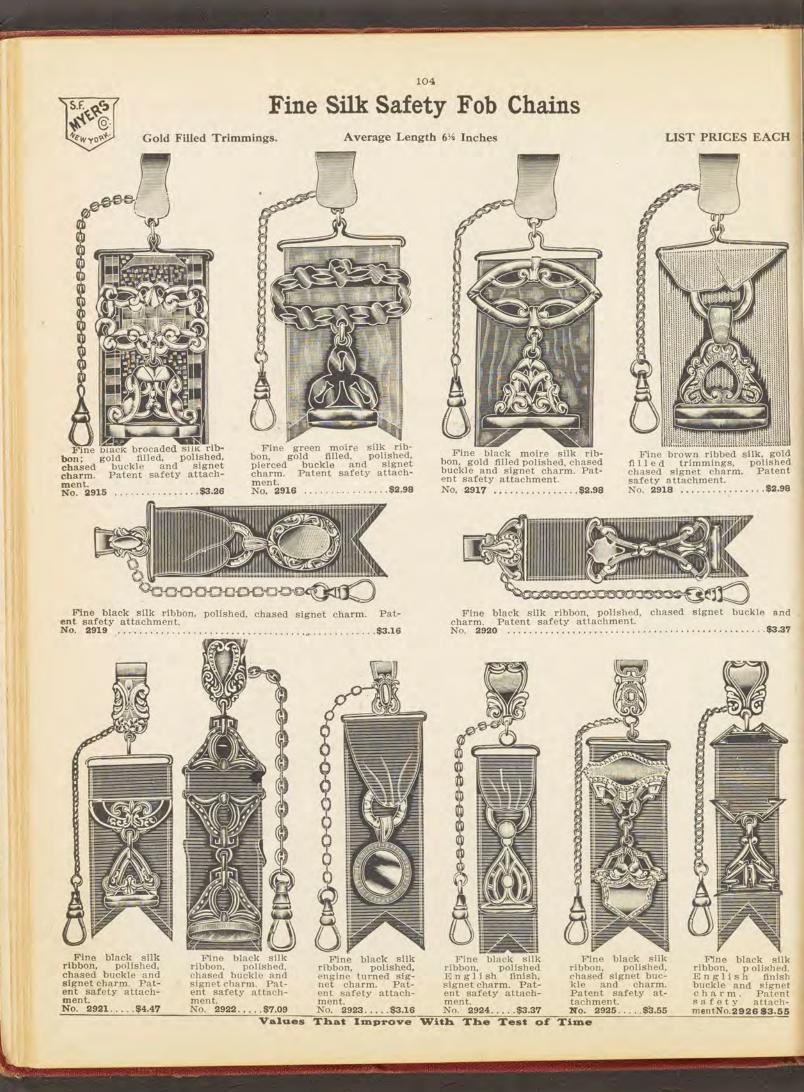

mmings, rose gold finish, chased Masonic emblem charm. No. 2890 ......\$18.60



Solid gold trimmings, polished, English finish, buckle engine turned. No. 2891 .....\$14.88





Solid gold trimmings, polished English finish, buckle engraved. No. 2887 ......\$12.88



Solid gold trimmings, rose gold finish, signet charm. No. 2384 .....\$18.60



Solid gold trimmings, Roman.

No. 2888 .....\$10.53



Solid gold trimmings, rose gold finish charm. No. 2885 .....\$17.40



Solid gold trimmings, polished. No. 2889 .....\$6.20



Solid gold trimmings, Roman. No. 2894 .....\$6.20





Solid gold trimmings, polished heavy English finish, buckle engine turned. No. 2392 .....\$18.60

Solid gold trimmings, Roman buckle.

No. 2893 .....\$14.88

QUALITY AND PRICE MAKE THE VALUE-NOT THE PRICE ALONE

















Roman or satin, 1 picture. No. 3048 10k.\$ 7.09 Roman. No. 3049 14k. 11.34

Satin, Roman or polished, 2 picures No. 3050 10k. . \$5.77 Roman. No. 3051 14k. 9.32

diamond, tures.



pic-2 No. 3052 10k. . \$9.39

Rose gold finish, picture, extra heavy. No. 3053 10k. . \$9.32



4 pearls. No. 3054 10k. . \$6.02

We do not fill our catalog with elaborate descriptions, but simply try to tell you what the goods are.



Charm, Ro. mose diamond. Roman, 3055....\$6.55 nout diamond. 3056....\$2.76 No Without No.





# One-Fourth Gold Shell and Gold Filled Lockets

Quality guaranteed.



14 gold shell, gold joints, Roman, 1 rose diamond, 2 pictures. No. 3076 .....\$8.43





LIST PRICES EACH.

<sup>14</sup> gold shell, gold joints, Roman, 1 rose diamond, 2 pictures. No. **3077** .....**\