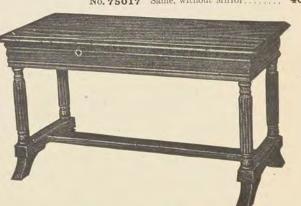

Svell Door. No. 75013 Same as above, without Mirror. No. 75014 Walnut. No. 75015 Walnut, without Mirror. 52.07







#### No. 75018

| No. 75018 | Cylinder Music Box, Imitation Rosewood Case, Colored Or-                       |
|-----------|--------------------------------------------------------------------------------|
|           | namental Top, Inside Glass Cover, Nickel Spring Move-                          |
|           | ment, Ratchet Lever Winding, Tune Dial, Plays 4 Airs,<br>Size, 7 ½ x 15 inches |
| -         | Size, 7 ½ x 15 inches. 29.25<br>Same, 6 Airs, Size, 8 x 15 inches. 29.25       |
| No 75020  | Same & Airs Size & x 15 inches                                                 |
| No. 75021 | Same, 10 Airs, Size, 8 1/2 x 17 3/2 inches                                     |



### PIANO BENCH.

| With Music | Compartment Under Seat. Size of Seat, 15 1/2 x 37 1/2 inches. |
|------------|---------------------------------------------------------------|
| No. 75022  | Mahogany Finish, Veneered Seat, Hand Rubbed and               |
|            | Highly Polished\$36.35                                        |
| No. 75023  | Same in Ebony                                                 |
| No. 75024  | Same in Walnut                                                |
| No. 75025  | Same in Solid Oak 42.00                                       |

384

# REX VIOLINS LIST PRICES.



### THE WORKSHOP OF THE CELEBRATED REX VIOLINS

| The Rex Violins are the best values ever offered to the trade. They are highly French polished and the best trimmings only are used. Their la