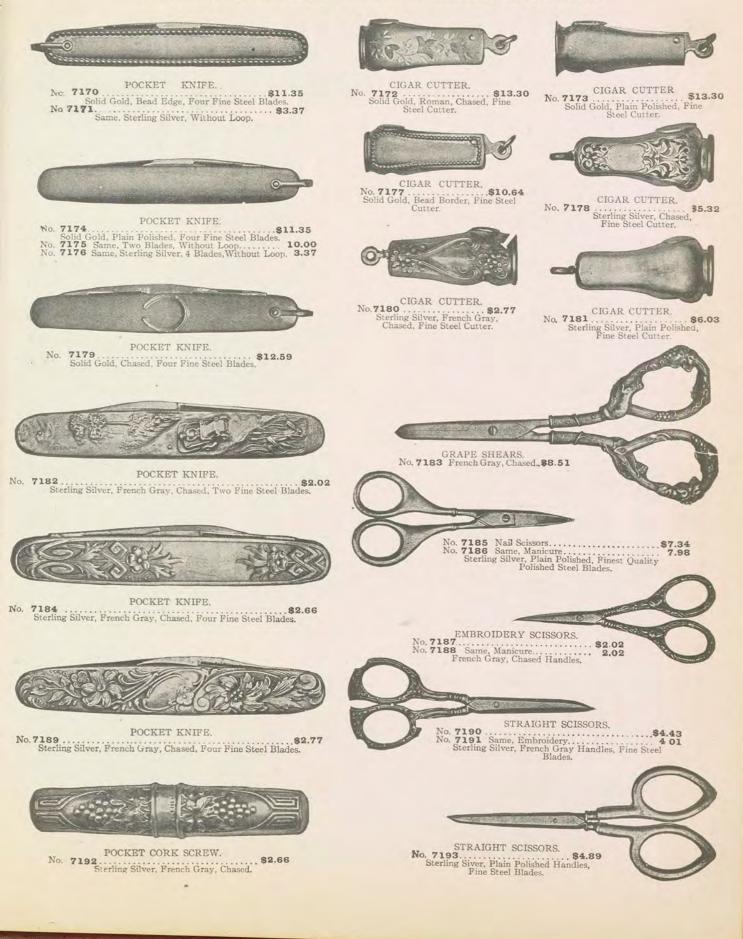

ut up in lined moire covered case.



No. 7077. \$24.47 Satin center, French gray border, polished edges, 1 pair military brushes, length 5 inches, 13 rows bristles, length of comb 7½ inches. Put up in silk lined moire covered hinged case.



No. 7079......\$29.28

Polished, engine turned and engraved; one pair military brushes, length 5 inches, 15 rows bristles, length of comb 7½ inches. Put up in silk lined moire covered hinged case. Sterling Silver Novelties. Handles Guaranteed Sterling 925-1000 Fine, with Best Steel Pars. Illustrations 239 Are One-Half of Actual Size, the Articles Being Twice the Length and Width of Cuts 239 Shown, List Prices Each.









# Solid Gold and Sterling Silver Novelties.

Pocket Knives, Cigar Cutters, Etc. Illustrations are Exact Size. List Prices Each.



244 .

Sterling Silver Ware. Guaranteed Sterling 925-1000 Fine. Illustrations are One-Half of Actual Size, the Articles Being Twice the Height and Width of Cuts Shown. List Prices Each.





COLD CREAM IAR. No. **7194** ......**\$7.05** No. **7195** Smaller. **4.79** French Gray, Etched. Cut Glass.





COLD CREAM JAR. No. 7197 \$401 No. 7199 \$4.01 No. 7198 Smaller. 2.23 No. 7200 Smaller. 2.23 French Gray, Chased, Cut Glass. Cut Glass.









PUFF BOX. 

\$7.09



COLD CREAM JAR. No. 7208 ...... \$2.83 No. 7209 Smaller. 2.66 French Gray, Chased. Polished Shield. Rock Crystal Glass.











### 245 STERLING SILVER NOVELTIES

Silver Parts Guaranteed Sterling 925-1000 Fine. Illustrations are One-Half of Actual size, the Articles Being Twice the Length and Width of Cuts Shown, Except N