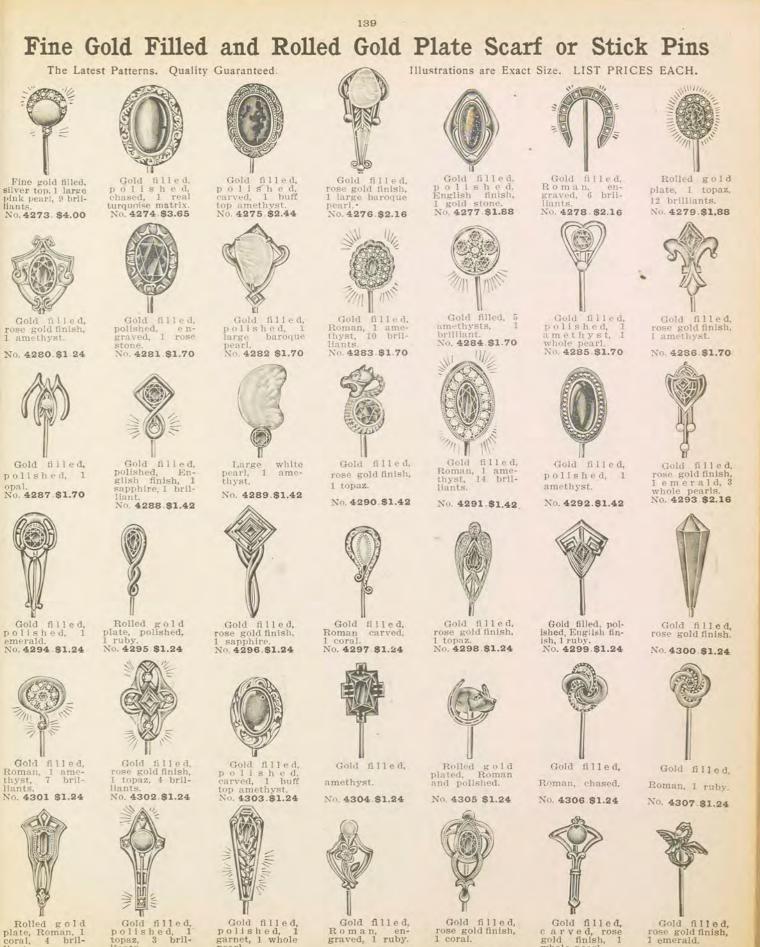

#### NO. 25. QUALITY OF GOLD.

Throughout this catalogue goods made in 14 Karat gold are so described. Gold jewelry, where exact fineness is not given, varies between 9 Karat and 14 Karat, while under no circumstances do we sell jewelry of low quality or inferior grade. It is well known that some concerns use an alloy of 4 Karat and

6 Karat and dispose of it as "solid gold," but the United States Assay Office has refused to recognize any "solid gold" unless excelling 8 Karat fine, meaning at least one-third pure gold and two-thirds alloy. Goods made of 8 Karat gold or over will wear a lifetime and impart good satisfaction. All gold will tarnish when sulphur, mercury, creosote of other chemicals permeate the system of the wearer, or when brought in contact with matches, India rubber, washing or scouring soaps and drugs and acids of any nature.