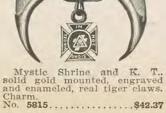

80



gold, enameled, plain back.

No. 5812....\$3.90 No. 5811....\$10.25

MYSTIC SHRINE AND COMBINATION PINS AND CHARMS. LIST PRICES EACH.



Mystic Shrine and K. T., solid gold mounted, engraved and enameled, pearl claws. Pin and charm. No. 5816.....\$19.54



B. of L. F. & E., rolled plate, raised enameled emblem on black enamel, sides alike. N., 5799....\$4.85



B. of R. R. T., solid gold, open fancy work, raised emblem and enam-eled, plain back.

No. 5805....\$13.25



O. of R. C., gold filled, enameled,

plain back.





No. 5817.....\$23.26



B. of L. E., gold : filled, enameled, . raised emblem, . plain back. No. 5800....\$4.68.



B. of L. E., solid gold shell, raised enameled emblem, plain back.

No. 5806....\$7.00



Telegraph oper-

ator, solid gold.

No. 5813....\$9.30









gold Iaccabees, shell, enameled, raised emblem, polished back.

No. 5818....\$15.00



Royal League, raised enameled emblems on black enamel, both sides alike. No. **5820.....\$5.35** 



188

Miscellaneous Emblem Charms LIST PRICES EACH

Maccabees, gold filled, enameled, plain back, fancy cut border.

No. 5819....\$3.90



Maccabees, solid gold, enameled and engraved, plain back.

No. 5828....\$18.26







No. 5829....\$4.00



G. A. R., solid gold, enameled, plain back.

No. 5822.....\$2.34

Epworth League,

gold filled, enam-

No. 5824....\$2.73

eled.



Royal Arcanum, solid gold, enam-eled, plain back. No. 5825....\$9.68



I. A. of Machin-ists, rolled plate. raised enameled emblem on black enamel, both sides alike.

No. 5827.....\$3.12



Christian Endeavor, solid gold, polished