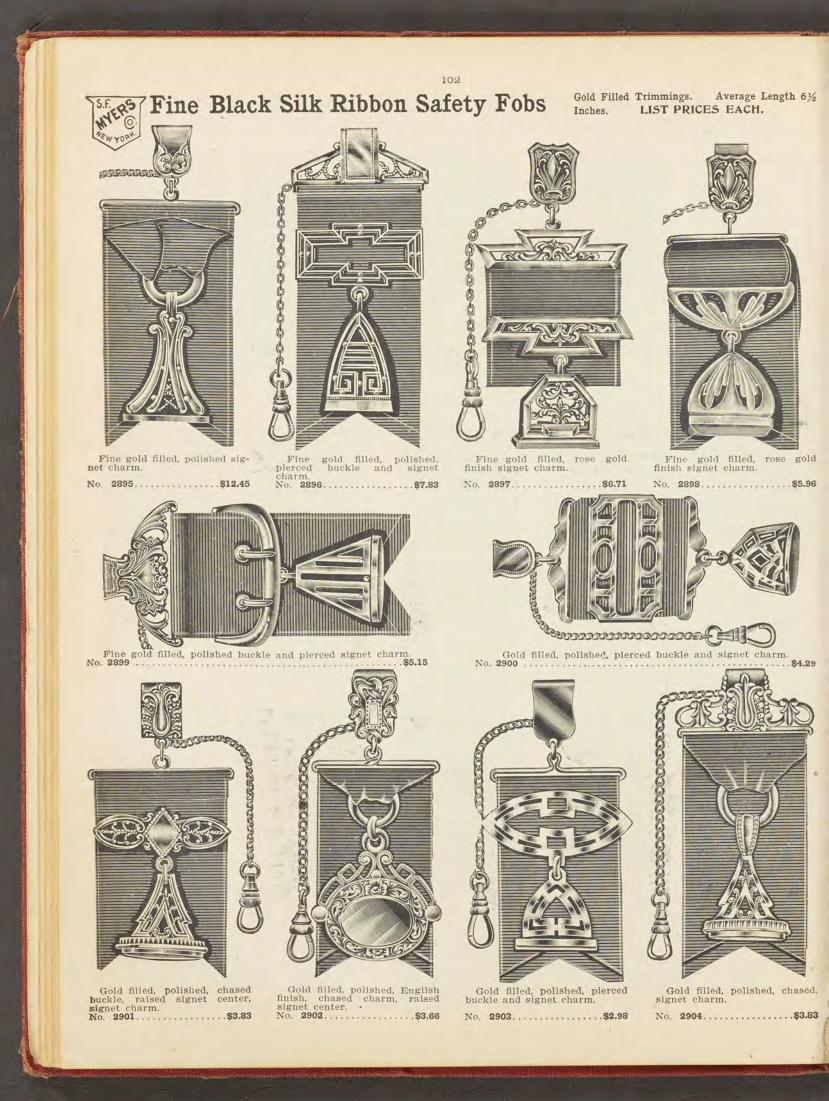

trimmings, rose gold finish, chased Masonic emblem charm. No. 2890 ......\$18.60



Solid gold trimmings, polished, English finish, buckle engine turned. No. 2891 .....\$14.88





Solid gold trimmings, polished English finish, buckle engraved. No. 2887 ......\$12.88



Solid gold trimmings, rose gold finish, signet charm. No. 2384 .....\$18.60



Solid gold trimmings, Roman.

No. 2888 .....\$10.53



Solid gold trimmings, rose gold finish charm. No. 2885 .....\$17.40



Solid gold trimmings, polished. No. 2889 .....\$6.20



Solid gold trimmings, Roman. No. 2894 .....\$6.20





Solid gold trimmings, polished heavy English finish, buckle engine turned. No. 2392 .....\$18.60

Solid gold trimmings, Roman buckle.

No. 2893 .....\$14.88

QUALITY AND PRICE MAKE THE VALUE-NOT THE PRICE ALONE

















Roman or satin, 1 picture. No. 3048 10k.\$ 7.09 Roman. No. 3049 14k. 11.34

Satin, Roman or polished, 2 picures No. 3050 10k. . \$5.77 Roman. No. 3051 14k. 9.32

diamond, tures.



pic-2 No. 3052 10k. . \$9.39

Rose gold finish, picture, extra heavy. No. 3053 10k. . \$9.32



4 pearls. No. 3054 10k. . \$6.02

We do not fill our catalog with elaborate descriptions, but simply try to tell you what the goods are.



Charm, Ro. mose diamond. Roman, 3055....\$6.55 nout diamond. 3056....\$2.76 No Without No.





# One-Fourth Gold Shell and Gold Filled Lockets

Quality guaranteed.



14 gold shell, gold joints, Roman, 1 rose diamond, 2 pictures. No. 3076 .....\$8.43





LIST PRICES EACH.

<sup>14</sup> gold shell, gold joints, Roman, 1 rose diamond, 2 pictures. No. **3077** ....