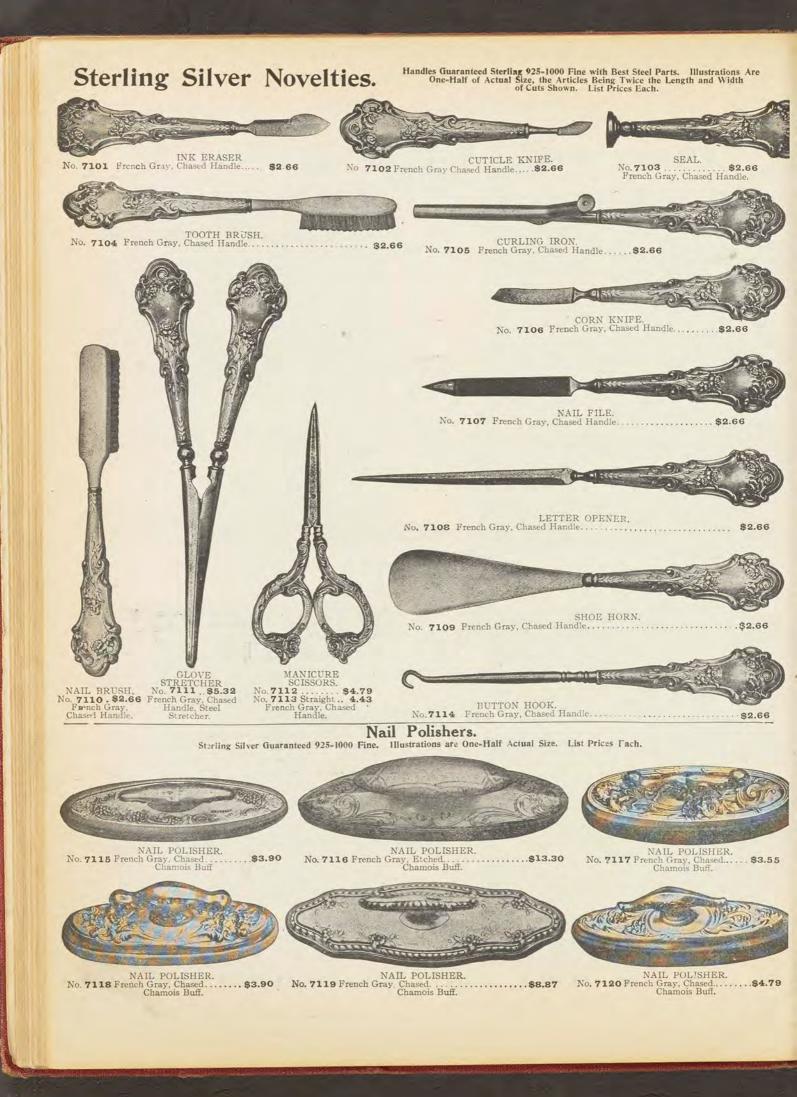

oth brush, length 7 inches, 9 rows bristles; one pair military brushes, length 4½ inches, 13 rows bristles, length of comb 7½ inches. Put up in lined moire covered case.



No. 7077. \$24.47 Satin center, French gray border, polished edges, 1 pair military brushes, length 5 inches, 13 rows bristles, length of comb 7½ inches. Put up in silk lined moire covered hinged case.



No. 7079......\$29.28

Polished, engine turned and engraved; one pair military brushes, length 5 inches, 15 rows bristles, length of comb 7½ inches. Put up in silk lined moire covered hinged case. Sterling Silver Novelties. Handles Guaranteed Sterling 925-1000 Fine, with Best Steel Pars. Illustrations 239 Are One-Half of Actual Size, the Articles Being Twice the Length and Width of Cuts 239 Shown, List Prices Each.









# Solid Gold and Sterling Silver Novelties.

Pocket Knives, Cigar Cutters, Etc. Illustrations are Exact Size. List Prices Each.



244 .

Sterling Silver Ware. Guaranteed Sterling 925-1000 Fine. Illustrations are One-Half of Actual Size, the Articles Being Twice the Height and Width of Cuts Shown. List Prices Each.





COLD CREAM IAR. No. **7194** ......**\$7.05** No. **7195** Smaller. **4.79** French Gray, Etched. Cut Glass.





COLD CREAM JAR. No. 7197 \$401 No. 7199 \$4.01 No. 7198 Smaller. 2.23 No. 7200 Smaller. 2.23 French Gray, Chased, Cut Glass. Cut Glass.









PUFF BOX. 

\$7.09



COLD CREAM JAR. No. 7208 ...... \$2.83 No. 7209 Smaller. 2.66 French Gray, Chased. Polished Shield. Rock Crystal Glass.











### 245 STERLING SILVER NOVELTIES

Silver Parts Guaranteed S