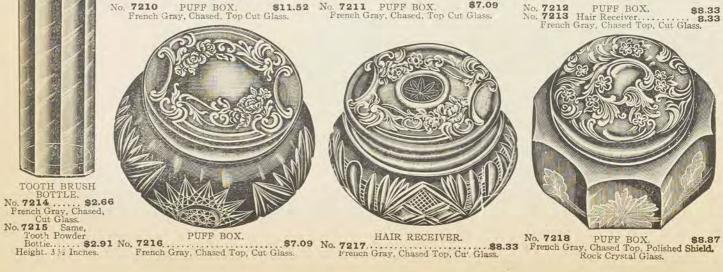

the Length and Width of Cuts 239 Shown, List Prices Each.









# Solid Gold and Sterling Silver Novelties.

Pocket Knives, Cigar Cutters, Etc. Illustrations are Exact Size. List Prices Each.



244 .

Sterling Silver Ware. Guaranteed Sterling 925-1000 Fine. Illustrations are One-Half of Actual Size, the Articles Being Twice the Height and Width of Cuts Shown. List Prices Each.





COLD CREAM IAR. No. **7194** ......**\$7.05** No. **7195** Smaller. **4.79** French Gray, Etched. Cut Glass.





COLD CREAM JAR. No. 7197 \$401 No. 7199 \$4.01 No. 7198 Smaller. 2.23 No. 7200 Smaller. 2.23 French Gray, Chased, Cut Glass. Cut Glass.









PUFF BOX. 

\$7.09



COLD CREAM JAR. No. 7208 ...... \$2.83 No. 7209 Smaller. 2.66 French Gray, Chased. Polished Shield. Rock Crystal Glass.











### 245 STERLING SILVER NOVELTIES

Silver Parts Guaranteed Sterling 925-1000 Fine. Illustrations are One-Half of Actual size, the Articles Being Twice the Length and Width of Cuts Shown, Except No. 7225, Which is One-Third Size. List Prices Each.

INFANTS' SET. French gray, chased, in heart-shaped satin lined box. No. 7219.....\$9.22



INFANTS' SET. Set consists of brush, comb, puff box, scissors and bodkin. Set in satin lined box. No. 7225 French gray, chased......\$22.16



No. 7228 No. 7229





BUREAU CLOCK. French gray, etched front, velvet tek, diameter 3 inches. back, diameter 3 inches. No. 7226.....\$12.41



PICTURE FRAME. No. 7223 Size 5x3 inches.....\$7.05 No. 7224 Size 4x2½ inches.... 5.32 Polished, velvet back.



PICTURE FRAME. Size 3x3 inches.. Polished, etched. No. 7227