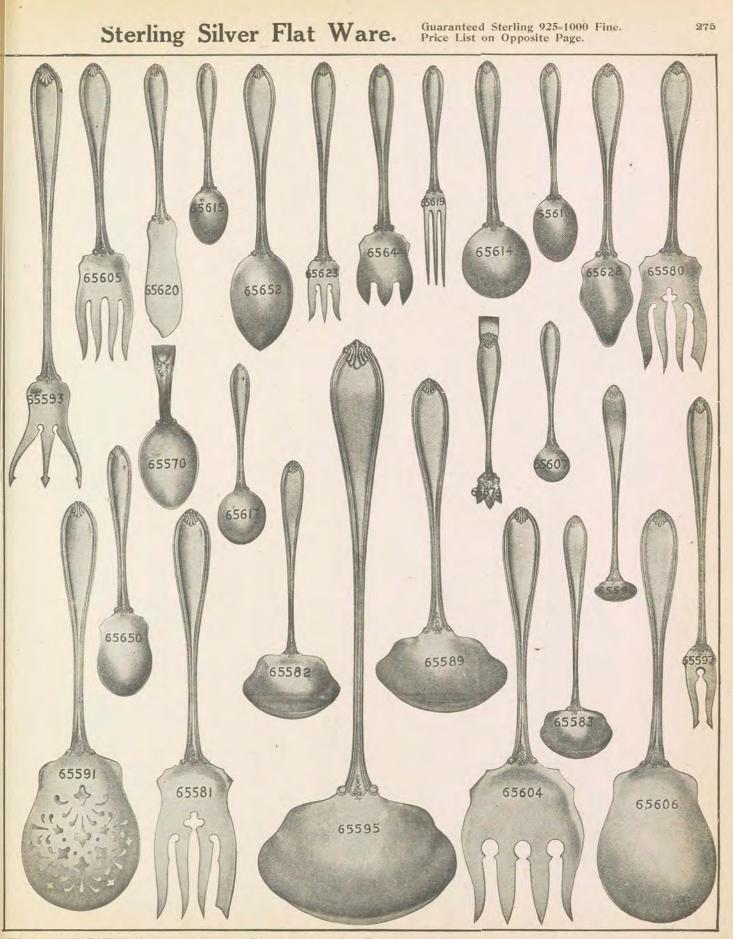

|
| 656231/2                                                                                                                                                                             | Ovster forks, gold lines 18.4                                                                                                                                                                                                                                                                                                            |

For balance of Price List of "Margaret" Pat-tern, see page 276.



"MARGARET" PATTERN.-Polished Handles. Illustrations are One-Half of Actual Size, the Articles Being Twice the Length and Width of Illustrations. For Balance of Illustrations of "Margaret" Pattern see Page 277.





"MARGARET" PATTERN.-Polished Handles. Illustrations are One-Half of Actual Size, the Articles Being Twice the Length and Width of Cuts Shown. For Balance of Illustrations of "Margaret" Pattern See Page 275.



Table Spoon

H. H. Medium Knife

### GUARANTEED 925-1000 FINE

#### LIST PRICES.

PRICE LIST OF "IVY" PATTERN.

Illustrations on Opposite Page.

| No.            | Per                           | Dozen   |
|----------------|-------------------------------|---------|
| 25200          | Tea spoons, trade             | \$18.30 |
| 25201          | Tea spoons, medium weight