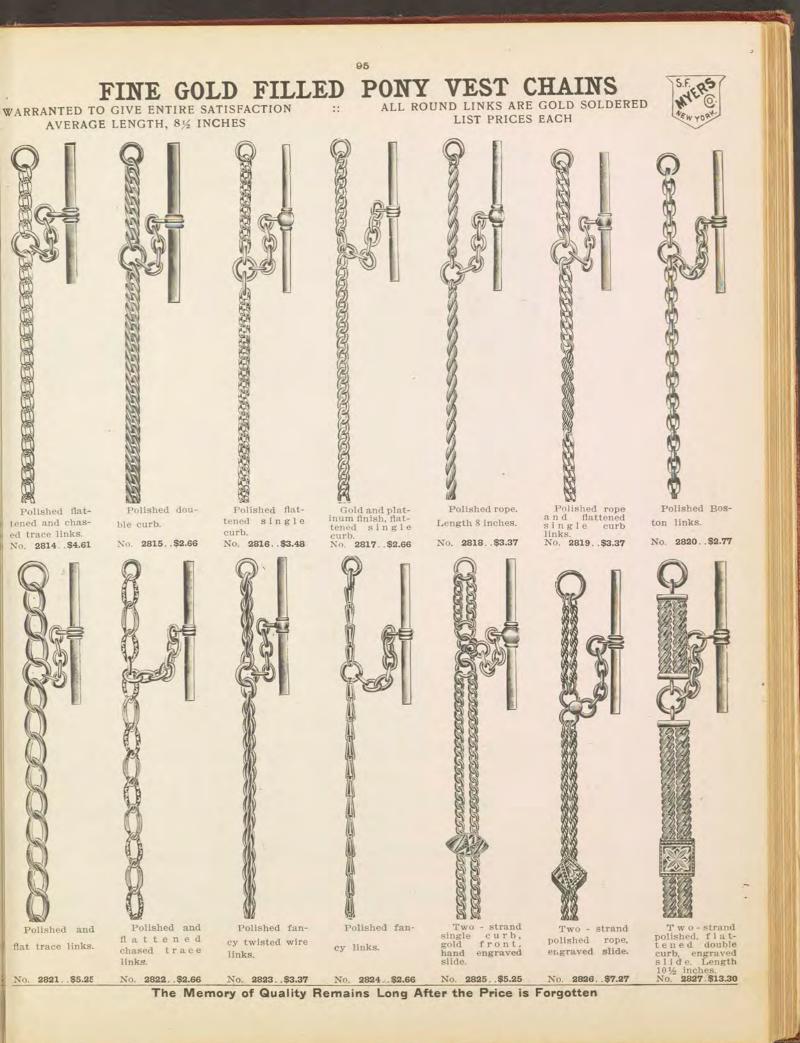

Rings, Hand Made, Finely Finished. Solid Gold Mountings. List Prices Each

9

For description, quality, etc., see page 6. It is not always possible to furnish exact weights in diamonds as listed, allowance must be made which will be added are deducted at value. All 14k mountings. LIST PRICES EACH.