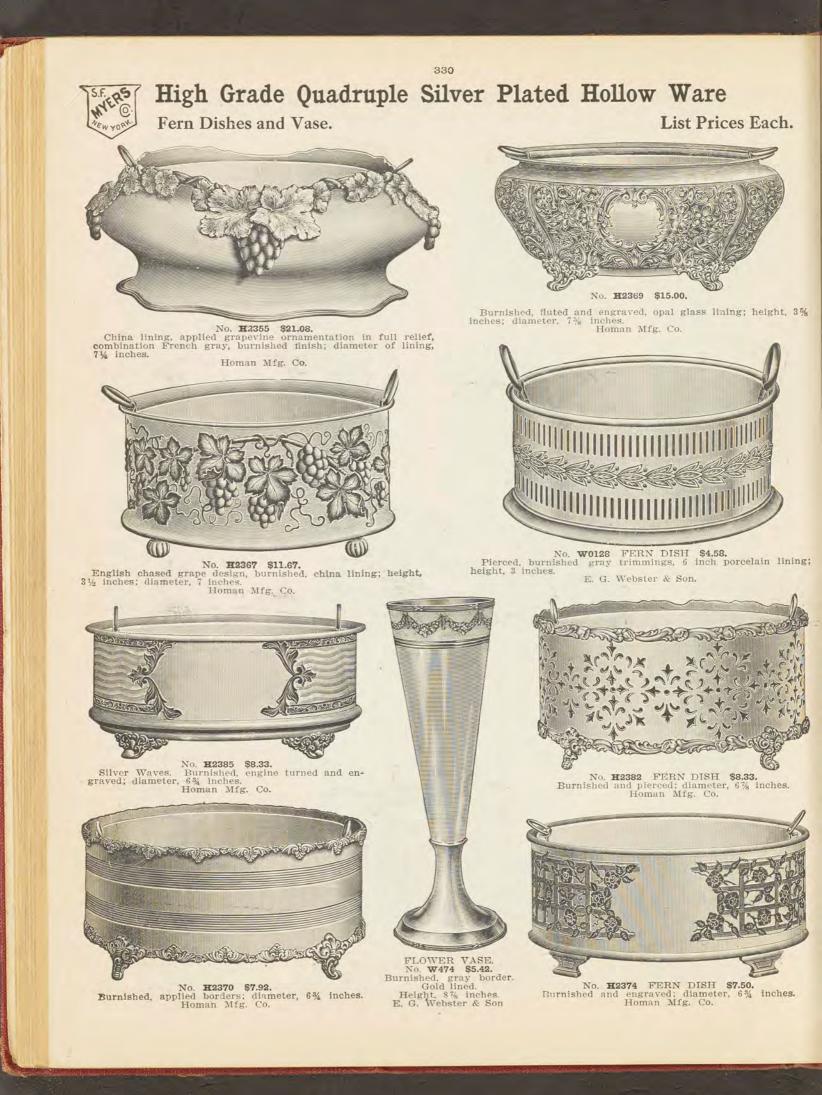

the STATE OF No. W330 \$3.33 PICK HOLDER Chased, burnished, gold lined. Height, 2¼ inches. E. G. Webster & Son. No. **W430 SALT SET \$5.84** Burnished, beaded, gold lined. Height, 1% inches. Diameter, 2¼ inches. Put up in lined box. E. G. Webster & Son No. H1719 \$2.00 Pick Holder Black inlaid engraved, gold lined. Height, 1% inches. Homan Mfg. Co. W44 LUNCH OE BREAK-FAST CASTER \$3.75 Pierced, Burnished, Crystal bottles. Height, 5½ inches, No. W044 CASTER \$3.33 2 bottles. Same style. E. G. Webster & Son. 0 No. No. **W42 Lunch or Breakfast Caster. \$9.58** Pierced. Burnished. Thread Border. Mustard Pot, Salt Cellar, Red and Black Pepper Bottles. Height. 3½ inches. E. G. Webster & Son. No. **W039. Individual Set \$3.75** Burnished, Octagon Bottles. Height, 5¼ inches. E. G. Webster & Son.







Extra quality burnished handle brush; height, 7% inches; diameter, 5% inches. E. G. Webster & Son.

No. **H3704.** SHAVING STAND. **412.50.** Burnished and engraved, hygienic opal glass lining, beveled glass swing mirror, mirror back all metal, engine turned and engraved. Height, 123 (inches. Homan Mfg. Co.



No. **H2796.** SHAVING SET IN CASE. **\$6.67.** Burnished, engraved. Hygienic opal glass lining. Cut one-half size. Homan Mfg. Co.



No. H3712. SHAVING SET IN CASE. \$7.08. "Silver Waves." Burnished, engine turned and engraved. Hygienic opal glass lining. Cut one-half size. Homan Mfg. Co.



No. **H2798 Shaving Set \$3.33**. Burnished, gold lined, in white lined box. Cut half size. Homan Mfg. Co. Richfield plate.



No. **H3701 Shaving Set \$6.67.** Butler, black inlaid engrav