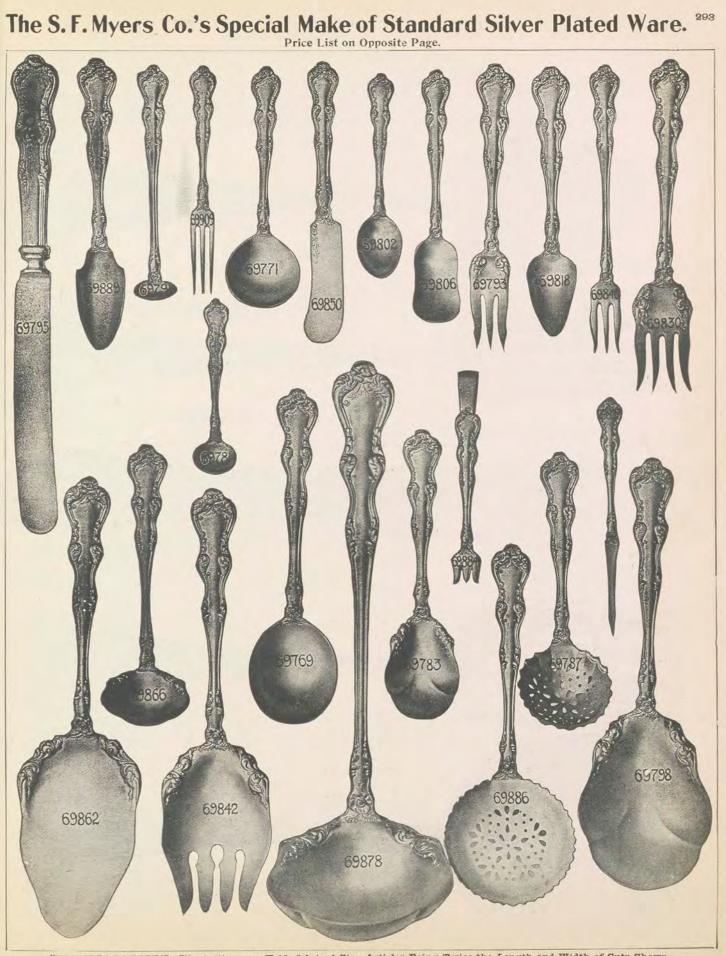

arance. These goods are plated with pure silver on above metal, and we guarantee them to contain 25 per cent. more silver than the regular standard plate, and to strip as follows: On our "XIV" plate—Teaspoons, 50 dwts. of pure silver to gross. On our "XIV" plate—Teaspoons, 100 dwts. of pure silver to gross. On our "XIV" plate—dessert forks, 100 dwts. of pure silver to gross. And other pieces in proportion. By our method the silver is applied so that the parts most subject to wear receive the heaviest plating. This brand is all BURNISHED, which hardens the silver, and makes the goods wear longer than when finished in the ordinary man-ner. It is important to us to carry under this special brand, an article that we know will give perfect satisfaction to our customers as well as ourselves.





"WINNER" PATTERN.-Illustrations are Half of Actual Size, Articles Being Twice the Length and Width of Cuts Shown.

## COMMUNITY SILVER

It has always been the special ambition of the Oneida Community to make the very best in whatever line of manufacture they were engaged. That was the basic idea of COMMUNITY SILVER ten years ago; that is the real secret of its present success. But just as the modern battleship is constantly improving its armor plate, no matter how perfect it may have seemed, COM-MUNITY SILVER—the most modern plated ware—is constantly seeking to better the armoring of its own silver plate. The latest wear-resisting improvement in Community Silver is so striking that it can be easily detected by any dealer. It consists of a circular disc of pure silver **overlaid** at the