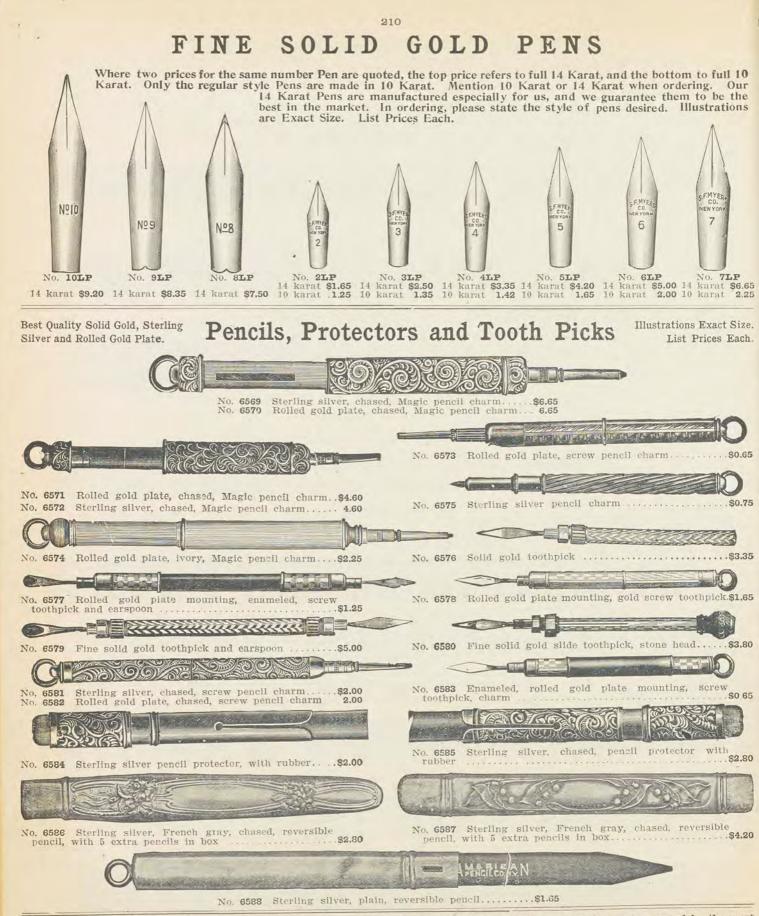

ERS.CO. NE PAT. APL'D FOR 25 No. 65371/2 MYERS' GOLD, SILVER AND PEARL BARREL FOUNTAIN PENS Best Made from Hard Para Rubber, Filling from Bottom. Illustrations are Exact Size. List Prices Each. 4 40 A Sterling Silver, applied, with 14 karat No. 4 Pen., \$7.09 Sterling Silver, applied, with 14 karat No. 3 Pen., 6.38 No. 6538 No. 65381/2 No. 65391/2 No. 6539 H BAR OFF C 100 CUTC-(O)ŝ No. 6540 Sterling Silver Barrel, chased, with 14 karat No. No. 65401/2 Gold Barrel, chased, with 14 karat No. 3 Pen...\$6.38 Sterling Silver Barrel, chased, with 14 karat No. No. 6541 Gold Barrel, chased, with 14 karat No. 4 Pen ... 7.09 .. 6.38 No. 65411/2 212/ QNo. 65421/2 Gold barrel, chased, with 14 karat No. 3 Pen...\$6.38 No. 65431/2 Gold Barrel, chased, with 14 karat No. 4 Pen... 7.09 6.38 Pen



|--|





PLEASE OBSERVE THIS:-The illustrations in our catalogue are photographed direct from the article, and engraved by the most skillful artists. This method permits of no elaboration or exaggeration, but in every instance presents the design ABSOLUTELY COR-BECT, and hence the merchant and his customer know what to expect and flud, when the goods are received, that all anticipations have been fulfilled. Of course, the beauty of color, the brilliancy of the sparkling gem and the exquisite delicacy of expert finish and polish cannot enter into the printer's art, and must be left to the imagination, which, however, rarely does justice to the goods.





213

The Latest Improved Perfect Interchangeable Handles and Umbrellas



PATENTED

## QUALITY GUARANTEED

Illustrations are one-half size

## L