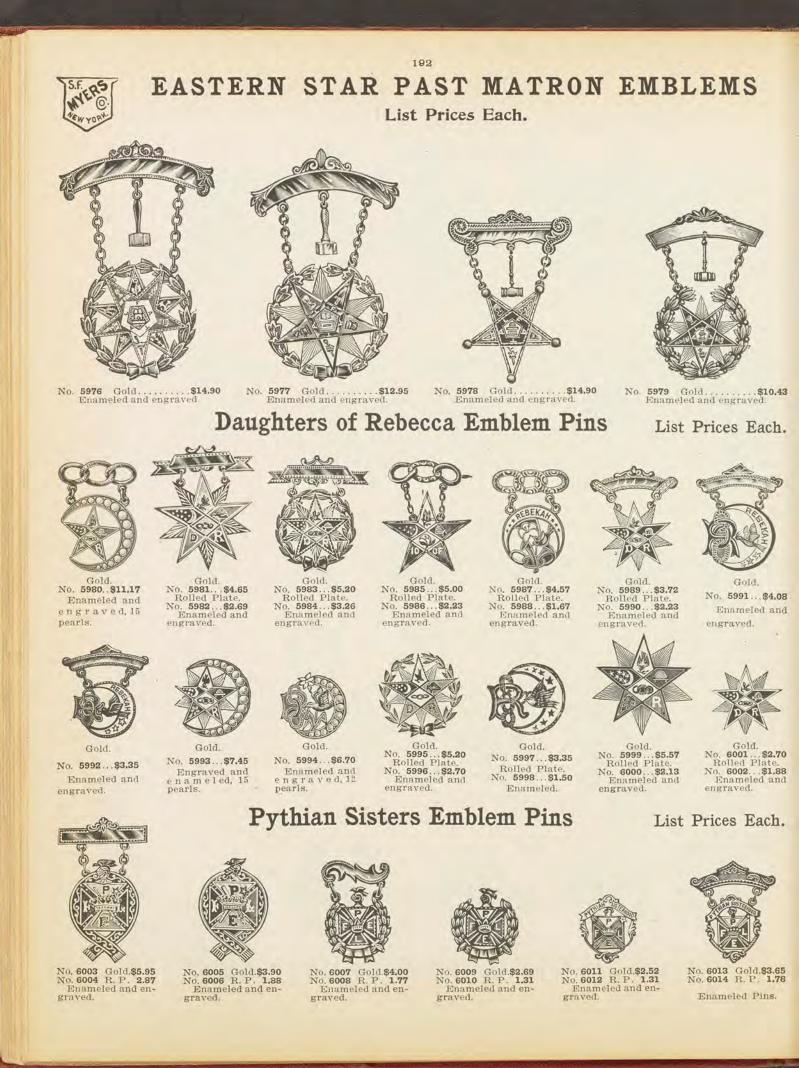

Rose g o 1 d border, raised star, enameled and engraved.



5974 Gold \$3.65 5975 R. P. 1.95 Polished wreath, enam-eled and engraved.



5953 Gold \$3.37

der, and

Polished bor-

engraved enameled.

5962 Gold.\$11.90

Enameled and engraved, 14 pearls.

5969 Gold \$11.90

5970 R. P. 4.40

engrayed.

Enameled and



5954 Gold \$3.26 5955 R. P. 1.60 Polished bor-der, enameled and engraved.



5971 Gold \$10.43 Green g o l d wreath, enam-eled and en-graved.



Enameled, 13 pearls.



5972 Gold \$5.96

Polished, enameled and engraved.



Rose g o l d wreath, raised enameled star, heavy.

Green gold Green gold wreath, 6 real whole pearls, enameled and engraved.

















heavy.

5957 Gold. \$5.96

Enameled,

5956 Gold.\$3.37

Polished bor-der, enameled and engraved.

5964 Gold. \$7.45









6015 Gold.\$3.65 Enameled emblem on Roman background. Lapel button.



6023 Gold.\$2.70 6024 R. P. 1.35 Enameled em-blem on rose g o l d b a c k-ground. Lapel button.



6034 Gold.\$1.50 Enameled. Lapel button,



6043 Gold. \$1.38 6044 R. P. . .82 Encampment. Enameled. Lapel button.



6056 Gold. \$1.49 Enameled. Pins.





6045 Gold.\$2.98 6046 R. P., 1.27 Encampment. Enameled. Pins.

6057 Gold.\$1.77 6058 R. P. 1.03 Enameled. Pin.

6069 Gold. \$2.78 6070 R. P. . .70 Engraved. Pin.



6017 Gold.\$2.87 Enameled em-blem on Roman background. Lapel button.



6016 Gold .\$2.98

6025 Gold .\$2.35

Enameled.

Lapel button.

6027 Gold .\$2.59

6026 R. P. . 1.10 Raised enameled emblem.

Lapel button.



6035 Gold. \$1.50 6036 Gold.\$1.22 6037 R. P., .85 037 R. P., .85 Enameled. Lapel but