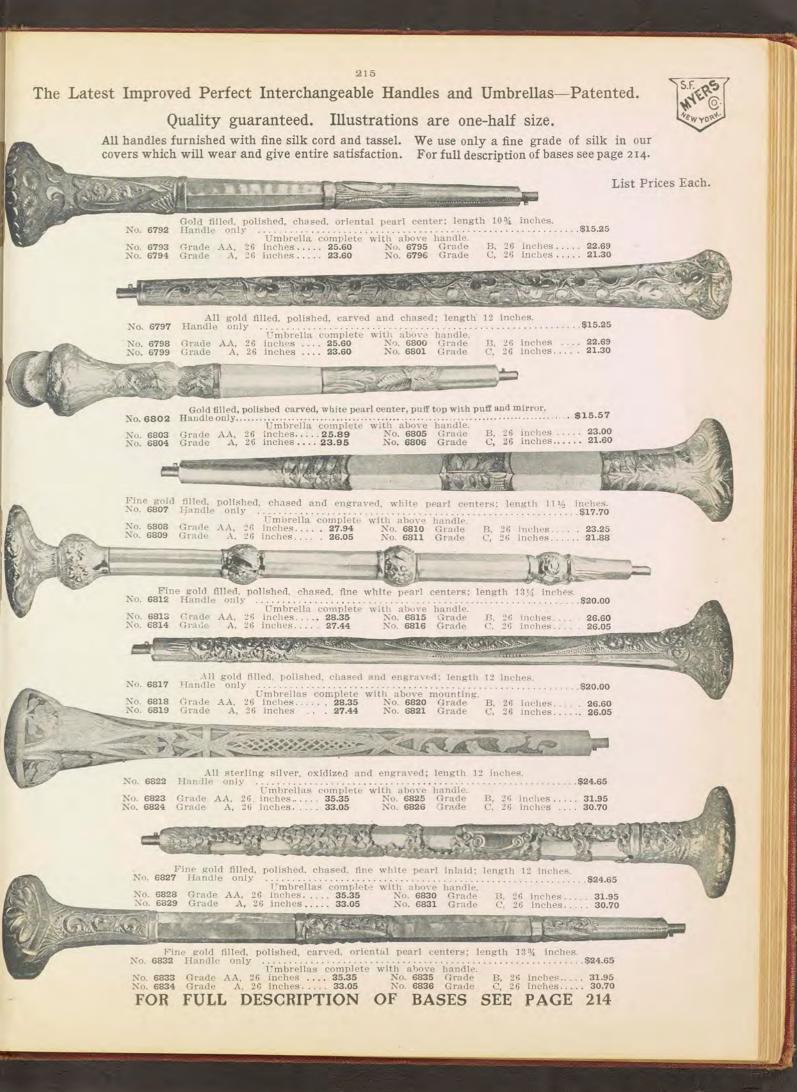

out of order. The steel pin is riveted through the steel rod, which makes the most secure interchangeable handle on the market. The steel burr on the base fits into this pin securely, making the most rigid complete umbrella to be had. All that is necessary to detach handle is to turn the knurled collar on the burr until it drops in position, when the handle can be detached. You don't have to pry the ribs apart and break your finger nails pressing springs to release the handle, besides the burr and collar are well finished and much better appearing than the spring detachable feature. You can use as many handles as desired for the same umbrella. The instantaneous detachable feature enables you to remove the handle, preventing the loss of the umbrella.

No Springs, No Screws, No Levers,







## The Latest Gents' Improved Perfect Interchangeable Handles and Umbrellas Patented.

PRICES EACH. ILLUSTRATIONS ARE ONE-HALF SIZE. QUALITY GUARANTEED.

216

All handles furnished with fine silk cord and tassels. We use only a fine grade of silk in our covers which will wear and give entire satisfaction. FOR FULL DESCRIPTION OF BASES SEE PAGE 214.

Sterling silver mounting, etched, oxidized, natural ebony. No. 6837 Handle only .... \$2.69

## Umbrellas Complete.

With above handle. No. 6838 Grade AA, 26 in.\$13.40 No. 6839 Grade A, 26 in. 12.95 No. 6840 Grade B, 26 in. 10.15 No. 6841 Grade C, 26 in. 8.70 No. 6842 Grade AA, 28 in. 14.80 No. 6843 Grade A, 28 in. 12.00 No. 6844 Grade B, 28 in. 10.80 No. 6845 Grade C, 28 in. 9.20

| Natural stag, gold filled,<br>lished, chased mountings,<br