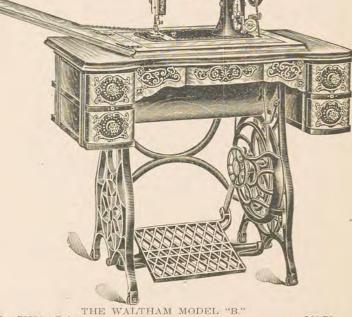

rawers, handy center drawer, eighteen-inch transfer tape measure on table and steel chain and lever-lifting device that raises sewing head automatically to position from case in which it rests when machine is not being used.

High arm, double lock stitch sewing head, runs easily and quietly. Is equipped with many new labor-saving devices and improvements, including automatic stitch regulator, automatic bobbin winder, self-threading shuttle and automatic gear releasing device.

The attachments, free of charge, are made of steel and are beautifully nickel plated. They are packed in a durable, velvet lined metal box, and are accompanied by an easily understood book of instructions.

The stand is ball bearing and operates easily and quietly, and is equipped with an automatic belt replacer.





> The Maker's Binding Ten Year Warranty backs up all Waltham Sewing Machines. If anything goes wrong, if any parts prove defective, the manufacturer makes good, without cost to you.

Notwithstarding that this WALTHAM "C" is remarkably low in price, it is, nevertheless, a strictly dependable sewing machine, which, within its limitations, will give good satisfaction. Naturally it will not compare with the better grades, which are cheaper in the long run.

# The Dependable Waltham Model "C" No. 75390 Price \$42.37

## Specifications:

Good, substantial double lock stitch sewing head, well finished with black enamel.

Plainly built, well finished oak cabinet, having four side drawers, center drawer and transfer tape measure on table. Sewing head is raised to position by hand.

Accompanied by