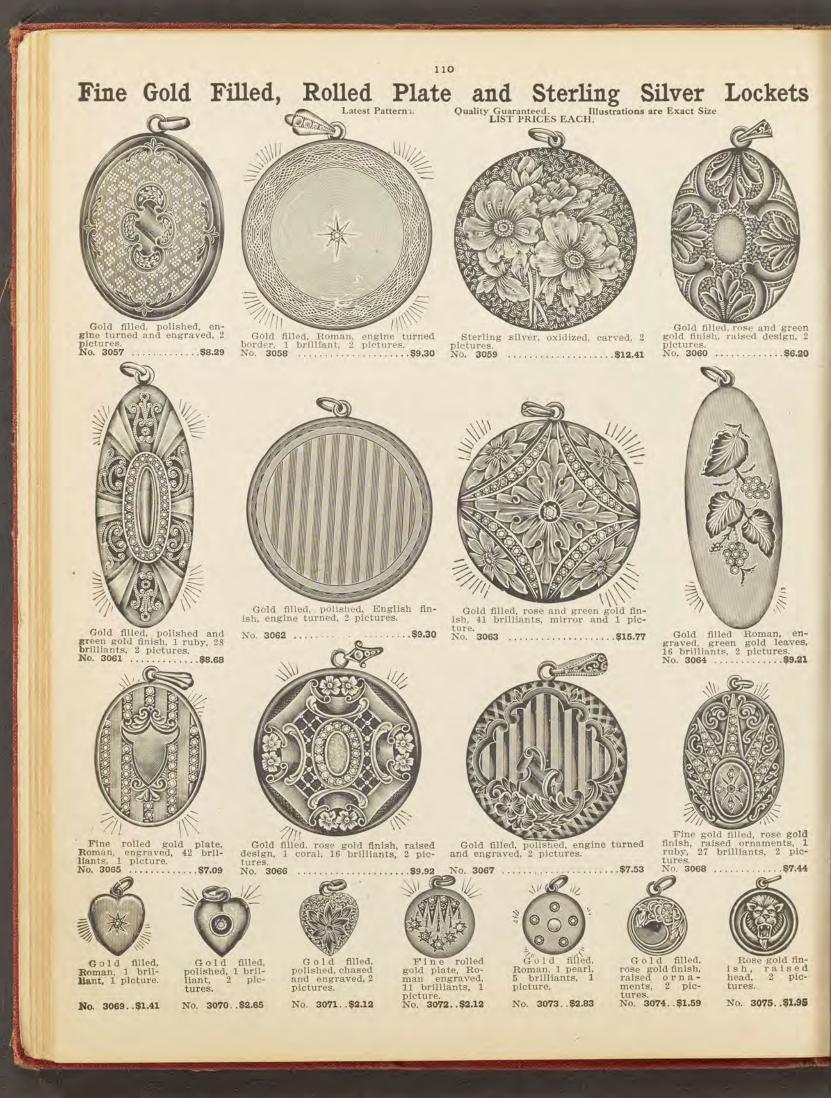

6.20



Solid gold trimmings, Roman. No. 2894 .....\$6.20





Solid gold trimmings, polished heavy English finish, buckle engine turned. No. 2392 .....\$18.60

Solid gold trimmings, Roman buckle.

No. 2893 .....\$14.88

QUALITY AND PRICE MAKE THE VALUE-NOT THE PRICE ALONE

















Roman or satin, 1 picture. No. 3048 10k.\$ 7.09 Roman. No. 3049 14k. 11.34

Satin, Roman or polished, 2 picures No. 3050 10k. . \$5.77 Roman. No. 3051 14k. 9.32

diamond, tures.



pic-2 No. 3052 10k. . \$9.39

Rose gold finish, picture, extra heavy. No. 3053 10k. . \$9.32



4 pearls. No. 3054 10k. . \$6.02

We do not fill our catalog with elaborate descriptions, but simply try to tell you what the goods are.



Charm, Ro. mose diamond. Roman, 3055....\$6.55 nout diamond. 3056....\$2.76 No Without No.





# One-Fourth Gold Shell and Gold Filled Lockets

Quality guaranteed.



14 gold shell, gold joints, Roman, 1 rose diamond, 2 pictures. No. 3076 .....\$8.43





LIST PRICES EACH.

<sup>14</sup> gold shell, gold joints, Roman, 1 rose diamond, 2 pictures. No. **3077** .....**\$8.68** 





<sup>14</sup> gold shell, gold joints, Roman, 1 rose diamond, 2 pictures. No. **3079** .....**\$11.16** 





No. 3088.....\$5.49 2 pictures.





No. 3096,....\$3.72 2 pictures.



14 gold shell, g old joints, Roman. No. 3097......\$3.54 Polished. No. 3098......\$3.54 2 pictures. 1-10 gold filled, gold joints, Roman. No. 3099......\$2.76 Polished. No. 3276 Polished, No. **3100**....**\$2.76** 2 pictures,



<sup>1</sup>/<sub>4</sub> gold shell, pol-ished. engine turned and engraved, square edge, plain