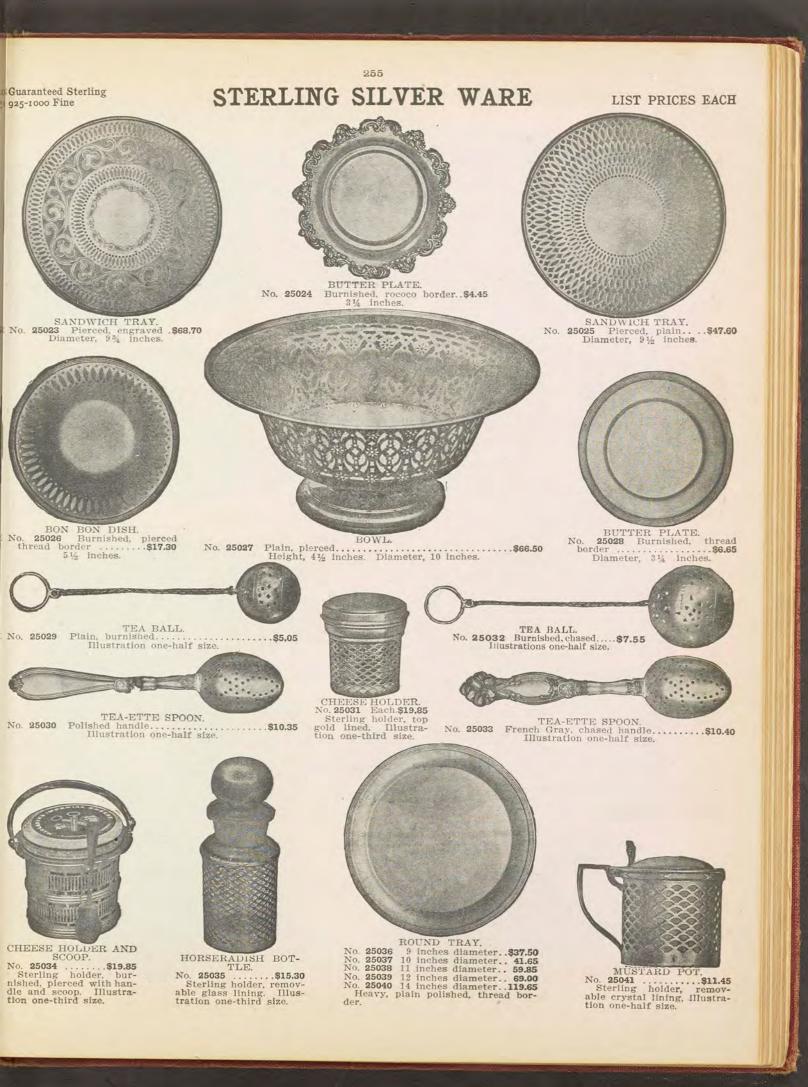

atch



No. 7278 .... \$31.00 Solid Gold, Plain Polished.















# Sterling Silver Novelties. Match Boxes. Guaranteed Sterling 925-1000 Fine. Illustrations Are Actual Size. List Prices Each.



 SAFETY MATCH BOX.
 MATCH BOX.
 MATCH BOX.
 \$4.89

 No. 7287
 \$13.30
 No. 7289
 \$4.89

 French Gray, Chased.
 \$12 23
 French Gray, Chased.
 \$4.89



No. 7290 MATCH BOX. \$8.16 Polished, Raised Elk's Head. No. 7291 Polished, Plain. \$7.09 Polished, Plain. MATCH BOX.









SAFETY MATCH BOX. No. 7293 Sec.03 No. 7294 MATCH BOX. Plain, Polished. No. 7294 MATCH BOX. Plain, Polished. No. 7294 MATCH BOX. Prench Gray, Chased. No. 7295 Sec.01 No. 7296 MATCH BOX. French Gray, Etched. "Auld Lang Syne" inscribed on back.













249







## 253 STERLING SILVER WARE



69.00 62.50 42.00











NAPKIN RING. 85.90 Polished, Hand Engraved. Illustration is exact size.



NAPKIN RING. No. 25043 ...... \$5.65 Polished, Rococo Border. Illustration is exact size.









NAPKIN RING. No. 25046 ...... \$2.66 French Gray, Chased. Illustration is exact size.









Iustration one-half size.



 256



# STERLING SILVER WARE

GUARANTEED STERLING 925-1000 FINE. TABLE SETS IN SILK LINED CASES. LIST PRICES PER SET.







MAYONNAISE SET. No. 25063 Mayonnaise Bowl, Burnished, Pierced, Removable Glass Lining, and Mayonnaise Ladle. Complete..\$32.70 Illustration one-third size.















Leicester Pattern, combination bright and French gray finish, Illustrations are one-half actual size. The articles being twice the length and width of cuts shown. For balance of illustrations of L