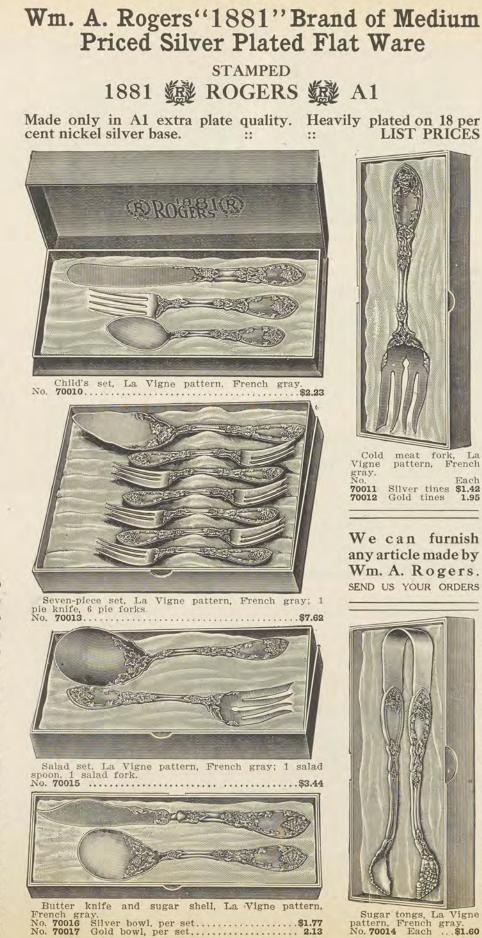

s the best examples of Sterling Silver.







**RELIANCE PLATE** 

296

The same quality improvement now found in Community Silver has also been applied to Reliance Plate. It has been given the same heavy wearing-point OVERLAY as Community Silver, and the general plate over the entire spoon has been thickened. In this way the wearing quality of RELIANCE PLATE has been increased to such an extent that it is now guaranteed for 25 years. Embossed in strong relief, a half circle of roses relieves the plain shield of the new La Rose pattern, and gives a beautiful finish to this design to this design. The La Rose is made in absolutely reliable plate, and is guaranteed for 25 years.



One in lined box. Illustration one-half size.

WM. A. ROGERS "HORSESHOE BRAND" FINE SILVER PLATED FLAT WARE







We can furnish any article made by Wm. A. Rogers. SEND US YOUR ORDERS No.



Sugar tongs, La Vigne pattern, French gray. No. 70014 Each ... \$1.60

LA VIGNE. French Gray. Tea Spoons.

Doz.

| 69982½<br>Dessert Spoons.                                                                                                                          | 3.90  |
|----------------------------------------------------------------------------------------------------------------------------------------------------|-------|
| 69983 <sup>1</sup> / <sub>6</sub>                                                                                                                  | 7.09  |
| 69983 <sup>1</sup> /2