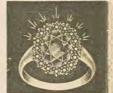

3 fine diamonds, genuine tur-1 quoise. No. 955 14k. . \$71.81

fine diamonds, ne baroque 2 fine diamond 1 fine baroqu pearl, rose finish. No. 961 10k. \$53.19

2 fine diamone

DIAMOND SET BRACELETS Diamonds are of finest white color, perfect cut and very brilliant. Mountings hand made, finely finished with joint and secret catches. LIST PRICES EACH