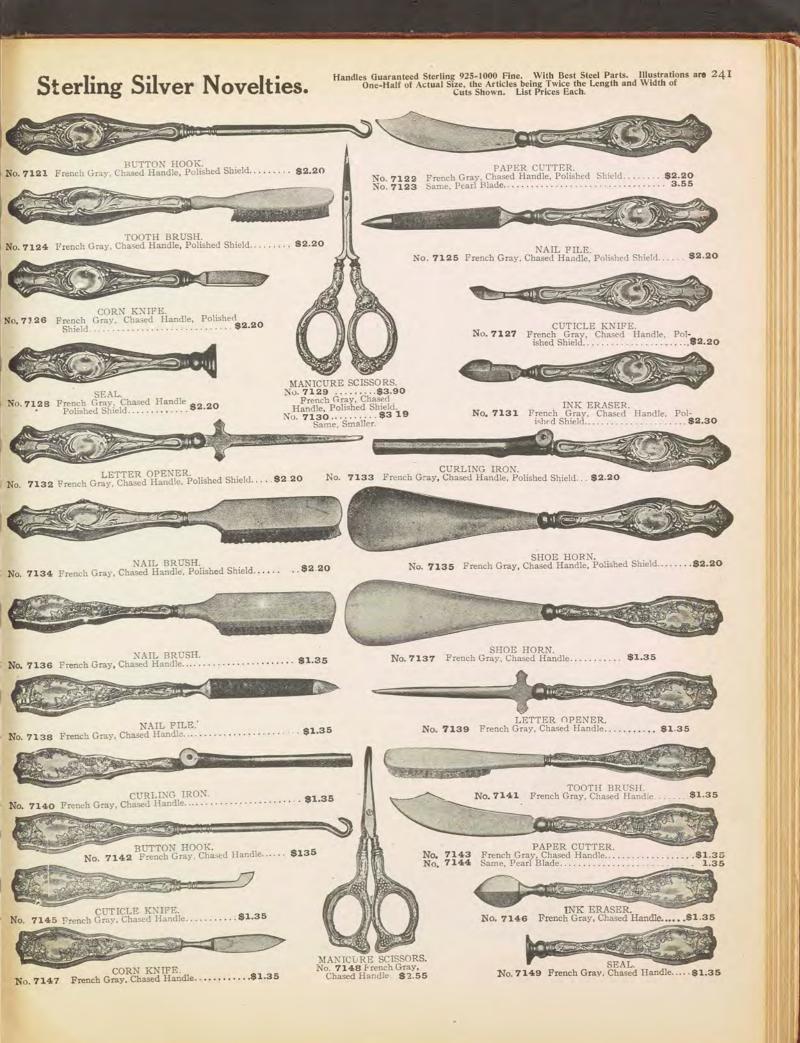

h brush, length 7 inches, 9 rows bristles; one pair military brushes, length 4½ inches, 13 rows bristles, length of comb 7½ inches. Put up in lined moire covered case.



No. 7077. \$24.47 Satin center, French gray border, polished edges, 1 pair military brushes, length 5 inches, 13 rows bristles, length of comb 7½ inches. Put up in silk lined moire covered hinged case.



No. 7079......\$29.28

Polished, engine turned and engraved; one pair military brushes, length 5 inches, 15 rows bristles, length of comb 7½ inches. Put up in silk lined moire covered hinged case. Sterling Silver Novelties. Handles Guaranteed Sterling 925-1000 Fine, with Best Steel Pars. Illustrations 239 Are One-Half of Actual Size, the Articles Being Twice the Length and Width of Cuts 239 Shown, List Prices Each.









# Solid Gold and Sterling Silver Novelties.

Pocket Knives, Cigar Cutters, Etc. Illustrations are Exact Size. List Prices Each.



244 .

Sterling Silver Ware. Guaranteed Sterling 925-1000 Fine. Illustrations are One-Half of Actual Size, the Articles Being Twice the Height and Width of Cuts Shown. List Prices Each.





COLD CREAM IAR. No. **7194** ......**\$7.05** No. **7195** Smaller. **4.79** French Gray, Etched. Cut Glass.





COLD CREAM JAR. No. 7197 \$401 No. 7199 \$4.01 No. 7198 Smaller. 2.23 No. 7200 Smaller. 2.23 French Gray, Chased, Cut Glass. Cut Glass.









PUFF BOX. 

\$7.09



COLD CREAM JAR. No. 7208 ...... \$2.83 No. 7209 Smaller. 2.66 French Gray, Chased. Polished Shield. Rock Crystal Glass.











### 245 STERLING SILVER NOVELTIES

Silver Parts Guaranteed Ste