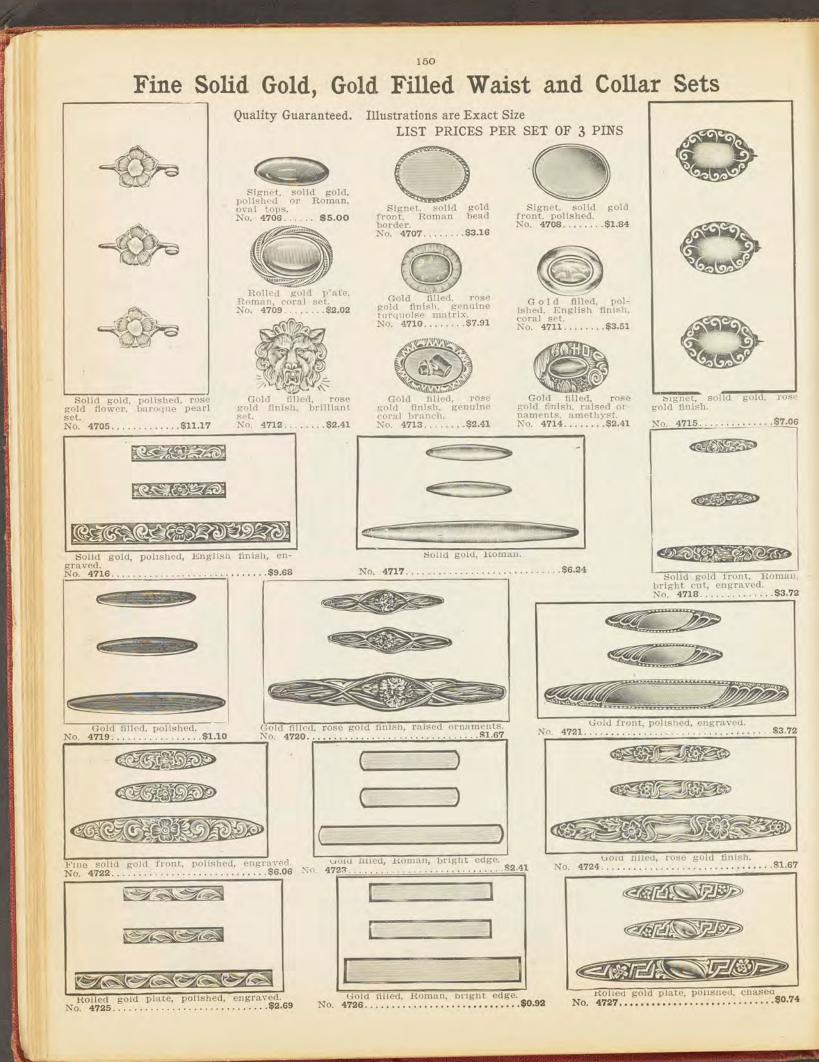

n, raised emblem, bright cut en-graved. No. **4617**....**\$4.65** 



No. 4612....\$2.77

Masonic, fine solid gold front, Roman, raised, polished engraved emblem. No. **4618.....\$4.65** 



K. of P., solid gold, rose gold fin-ish, raised em-blem.

No. 4619.....\$4.65

Knights of Co-lumbus, solid gold, Roman, raised en-ameled emblem.

No. 4621.....\$8.87

FINE WHITE PEARL LINK AND LEVER BUTTONS



ro'led plate bar, brilliant. 4623....\$2.16



All white pearl.

No. 4624.....\$1.20



white Selected pearl, rolled plate, lever backs. No. 4625.....\$0.74



Fancy white pearl, rolled plate mountings, lever ends No. 4626.....\$0.74



Fancy white pearl, rolled plate, lever backs. No. 4627.....\$0.74



Selected white pearl, rolled plate, lever backs. No. 4628.....\$0.67

































# Fine Solid Gold Brooch and Chatelaine Pins

154

Illustrations are Exact Size.

Quality Guaranteed.



Roman. No. 4802 .....\$6.42



Solid gold, rose gold finish, 1 genuine coral cameo, 1 whole pearl. No. 4807 .....\$23.73



Solid gold, polished, English finish, 1 pearl. No. 4812.....\$11.92



Solid gold, rose gold finish.

No. 4817.....\$9.10



Solid gold, rose gold raised polished signet. No. 4822.....\$7.90



Roman, 1 baroque pearl. No. 4803 .....\$6.25

Solid gold, polished, English finish, 1 sap-phire, 6 half pearls.



Polished, rose, gold leaves, 1 baroque pearl. No. **4804** .....**\$6.25** 

Solid gold, polished and rose gold finish, 1 ruby, 15 half pearls.



Roman, 3 pearls. No. 4805 ......\$4.47 No. 4806 .....\$4.37

List Prices Each.



Roman, 1 ruby.



Solid