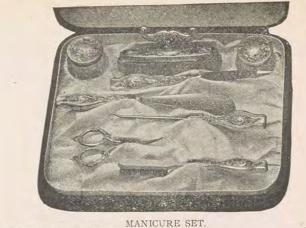

No. 7049
 3 Pieces, Complete.
 French Gray, Chased, Comb, Hair Brush, Mirror. Illustration One-Fourth Actual Size.

 .....\$31.02



TOILET SET

Illustration One-Fifth Actual Size.



### TOILET SET.





### TOILET SET.



### BRUSH, COMB AND MIRROR SET.



### BRUSH, COMB AND MIRROR SET.



MANICURE SET-11 PIECES.





MANICURE SET-6 PIECES.

High Grade Sterling Silver Manicure Sets

Guaranteed Sterling 925-1000 Fine. Illustrations are reduced size. LIST PRICES PER SET



### MANICURE SET-11 PIECES.



### MANICURE SET-6 PIECES.

No. 7062..... Satin finished center, engraved border and decorations, best quality fittings, polisher, cold cream jar, scissors, file, nail brush and cuticle. Put up in silk lined moire covered hinged case.



**Manicure and Writing Sets** 

836.34

\$28.36





Sterling Silver. Silver Parts Guaranteed Sterling 925-1000 Fine. All Come in Silk Cases Unless Otherwise Mentioned. List Prices Per Set.

## ......\$19.50



# MANICURE SET.





WRITING SET. 

237



# High Grade Sterling Silver Military Brush Sets

238

Guaranteed Sterling  $\frac{925}{1000}$  Fine. Illustrations are Reduced Size. List Pric

List Prices Per Set.





GENTS' SET-FOUR PIECES. \$32.12 Satin finished center, gray border and decorations, polished edges; one cloth brush, length 7 inches, 9 rows bristles; one pair military brushes, length 4½ inches, 13 rows bristles, length of comb 7½ inches. Put up in lined moire covered case.



No. 7077. \$24.47 Satin center, French gray border, polished edges, 1 pair military brushes, length 5 inches, 13 rows bristles, length of comb 7½ i