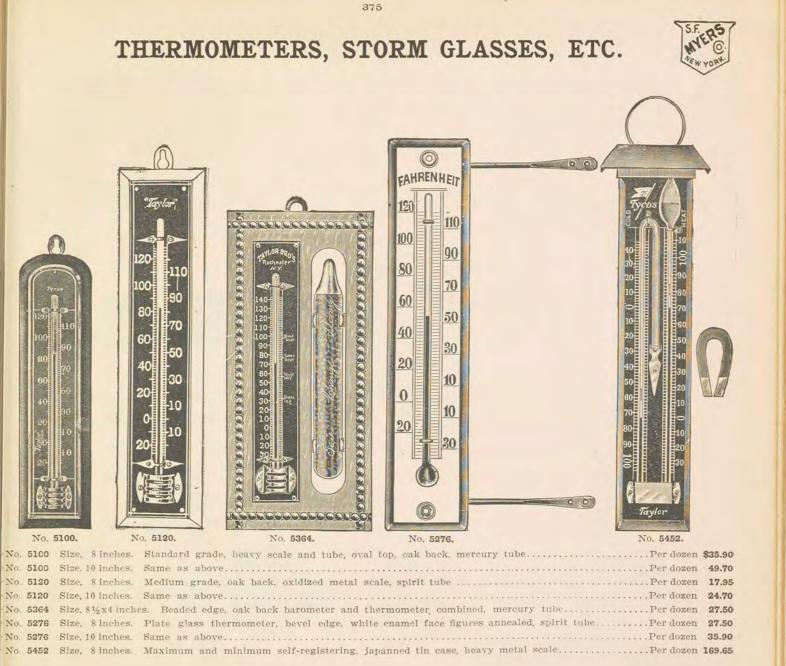

new and useful, too. Sell quickly and a splendid line to carry.

No. 2235 Complete .....each \$16.67
 Renewal Tungsten Battery No. 734....each .85
 Renewal Mazda Bulb No. 1190 (two re-

quired) .....each 1.49

No matter what you want, we can furnish it at lowest prices.



# GOGGLES, EYE SHADES, ETC.



RAILROAD ENGINEER'S GOGGLE. No. **H**. Round large lens, ventilated aluminum eye cups, leather fronts, bound with chenille, close fitting and comfortable.





No. 690 Rubber goggle, bent glass lenses, ventilated cups, collapsible, adjustable, absolutely dustproof. Each \$1.55 Per dozen. 15.40





No. 13959 Driving spex, nickel plated, with movable wire gauze screens, extra large Coquille lenses, 1% inches long, 2 inches wide, velvet bound. Per dozen......\$26.30





LIST PRICES











Buy your fever thermometer from this display package. Always look for it. Insist upon the name "Tycos."

#### "TYCOS" ACCURACY.

Naturally, where tenths of a degree are of the greatest importance, as in clinical observations, the accuracy of the thermometer is vital. Without accuracy all else is useless, and one is much better off without a thermometer at all. The protection of the public lies in the copyrighted name "Tycos," which is always found on every genuine "Tycos" instrument and which is to all thermometers as "sterling" is to silver.

No. 5000 Tycos one minute Fever Thermometer in aseptic safety case with clip attachment which holds case firmly to vest or nurse's pocket ......Price each \$ 5.45 Ome-half dozen in a display case.....Price per dozen 55.00



No. 5000.



# **READIN