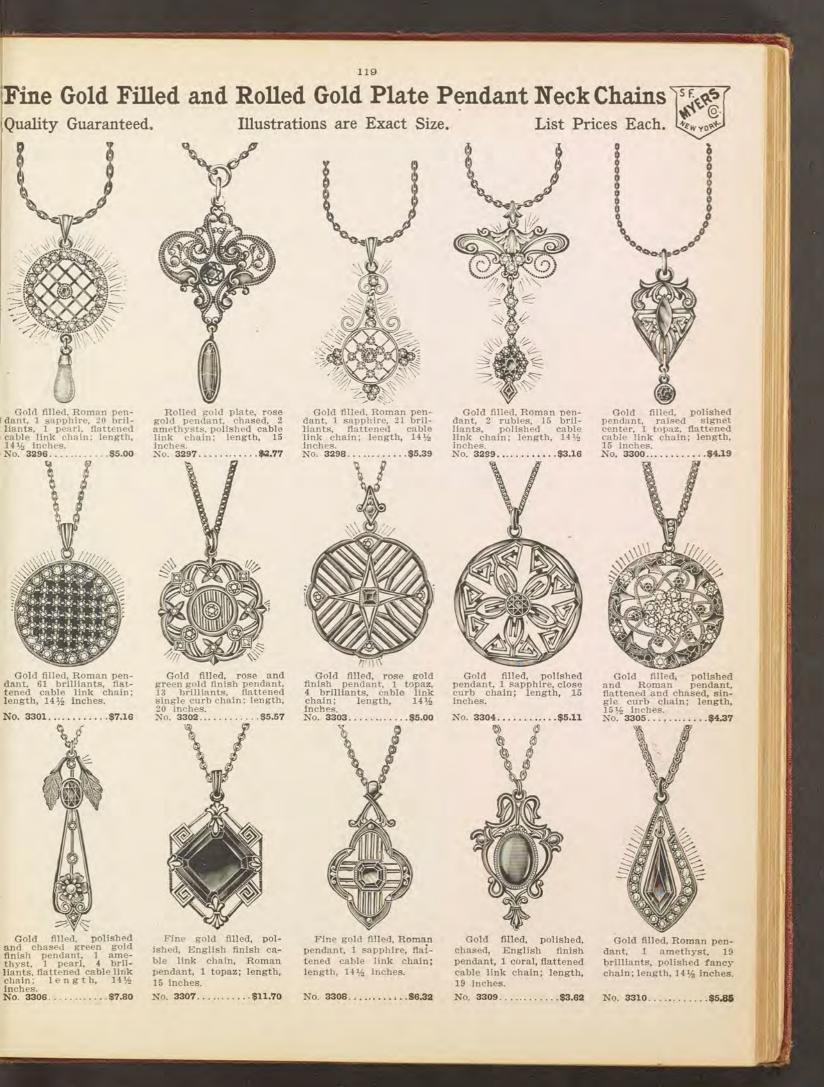

old filled, polished and rose gold finish, chased, raised shield, 2 pictures. pictures. No. **3196** .....\$4.46



114





Rose and green gold finish, raised ornaments, 2 pictures.

No. 3187 .....\$5.95 -





Gold filled, polished English finish, chased and engine turned.

No. 3197 .....\$4.64







Fine gold filled, pol-ished, English finish, en-gine turned and en-graved, plain back, 2 pictures. No. 3188 .....\$6.70





Gold filled, green gold finish, raised rose gold ornaments, 2 pictures. No. 3198 .....\$4.46





Fine gold filled, polished, engine turned and engraved, plain back, 2 pictures.





Fine gold filled, pol-ished, engine turned and engraved, plain back, 2 pictures pictures.















ILLUSTRATIONS CANNOT DO JUSTICE TO THESE GOODS. THEY ARE THE BEST ON THE MARKET.



### Fine Sterling Silver and Platinide Pendant Neck Chains LIST PRICES EACH

120

Quality Guaranteed. Illustrations are Exact Size.



cable Sterling silver link chain and pendant, fine brilliants, 1 amethyst; length, 15 inches.



Platinide cable link chain and pendant, 1 pearl, 1 brilliant, 1 sap-phire; length, 15 inches.

...\$14.33 No. 3316.....



Sterling silver cable link chain and pendant, fine brilliants, 1 ruby, platinum finish; length, 15 inches. No. 3321......\$11.51

Platinide cable link chain and pendant, fine brilliants; length, 15

inches. No. 3312.....\$15.54

Platinide cable link chain and pendant, fine brilliants; length, 15 inches. Non-tarnishable.

No. 3322.....\$13.30

Platinide cable link chain and pendant, fine brilliants; length, 15 inches. Non-tarnishable. No. 3