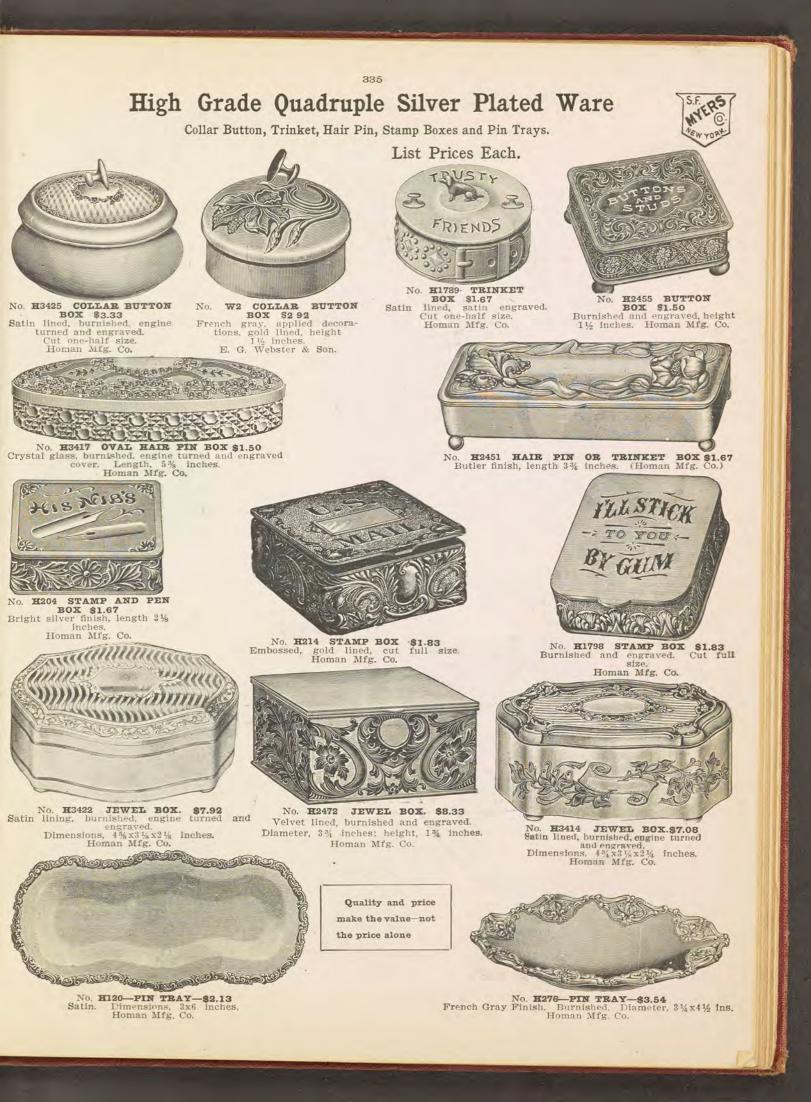

grape design, burnished. Height, 3% inches. Homan Mfg. Co. 333

High Grade Quadruple Silver Plated Shaving Sets



No. W157 Shaving Set \$5.00 Burnished, engraved, Sanitary Porcelain lining. Removable. Height of mug, 3½ Inches; length of brush, 4¼ inches. Put up in white leatherette lined case. E. G. Webster & Son.



No. W160 Shaving Set \$5.00. Pierced, burnished. Sanitary porcelain lining, removable. Height of mug, 4 inches: length of brush, 4% inches. Put up in white leatherette lined case. E. G. Webster & Son.



Satin burnished shield. Homan Mfg. Co.

No. **H3702 Shaving Set \$6.67.** Burnished and engraved, "Hygienic" opal glass lining. Illustration half size. Homan Mfg. Co.



No. **H2789 Shaving Set §8.33.** Burnished and engraved, gold lined. Height, 3% inches. Homan Mfg. Co.











## Genuine American Cut Glass Ware

338

Deeply Cut, Highly Polished.

 Exclusive Exquisite Designs. Made for the Best Trade. In all Respects Far Superior to the Many Imitation Foreign Makes. List Prices.



No. 70131 Per set .....\$17.30



Mayonnaise set, Ozone pattern. No. 70132 Per set ......\$13.30



Mayonnaise set, Ozone pattern, tall. No. 70136 Per set .....\$10,64



Plate, Ozone pattern, diameter 12 inches. No. 70138 Each .....\$13.30



Two-handled relish dish, Ozone pattern. No. 70141 Diameter 7 inches, each..\$10.64 No. 70142 Diameter 8 inches, each.. 15.96 No. 70143 Diameter 9 inches, each.. 19.96









Ice cream tray, Ozone pattern. No. 70144 Each .....\$13,30



Mayonnaise set, Fortuna pattern. No. 70134 Per set .....\$13.30



Mayonnaise set, Creston pattern. No