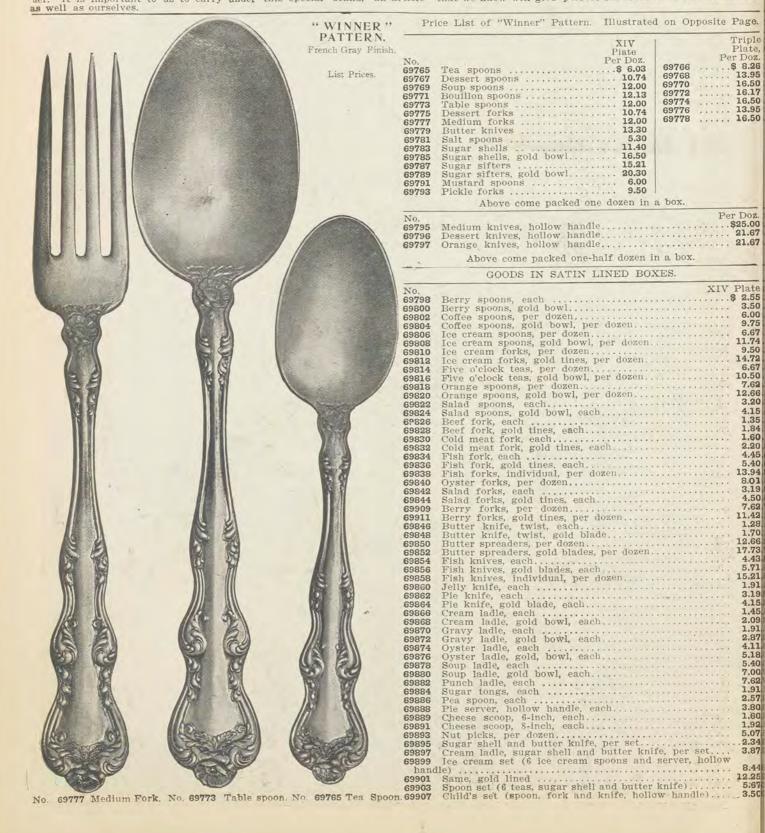

pearance. These goods are plated with pure silver on above metal, and we guarantee them to contain 25 per cent. more silver than the regular standard plate, and to strip as follows: On our "XIV" plate—Teaspoons, 50 dwts. of pure silver to gross. On our "XIV" plate—Teaspoons, 100 dwts. of pure silver to gross. On our "XIV" plate—dessert forks, 100 dwts. of pure silver to gross. And other pieces in proportion. By our method the silver is applied so that the parts most subject to wear receive the heaviest plating. This brand is all BURNISHED, which hardens the silver, and makes the goods wear longer than when finished in the ordinary man-ner. It is important to us to carry under this special brand, an article that we know will give perfect satisfaction to our customers as well as ourselves.





"WINNER" PATTERN.-Illustrations are Half of Actual Size, Articles Being Twice the Length and Width of Cuts Shown.

## COMMUNITY SILVER

It has always been the special ambition of the Oneida Community to make the very best in whatever line of manufacture they were engaged. That was the basic idea of COMMUNITY SILVER ten years ago; that is the real secret of its present success. But just as the modern battleship is constantly improving its armor plate, no matter how perfect it may have seemed, COM-MUNITY SILVER—the most modern plated ware—is constantly seeking to better the armoring of its own silver plate. The latest wear-resisting improvement in Community Silver is so striking that it can be easily detected by any dealer. It consists of a circular disc of pure silver **overlaid** at th