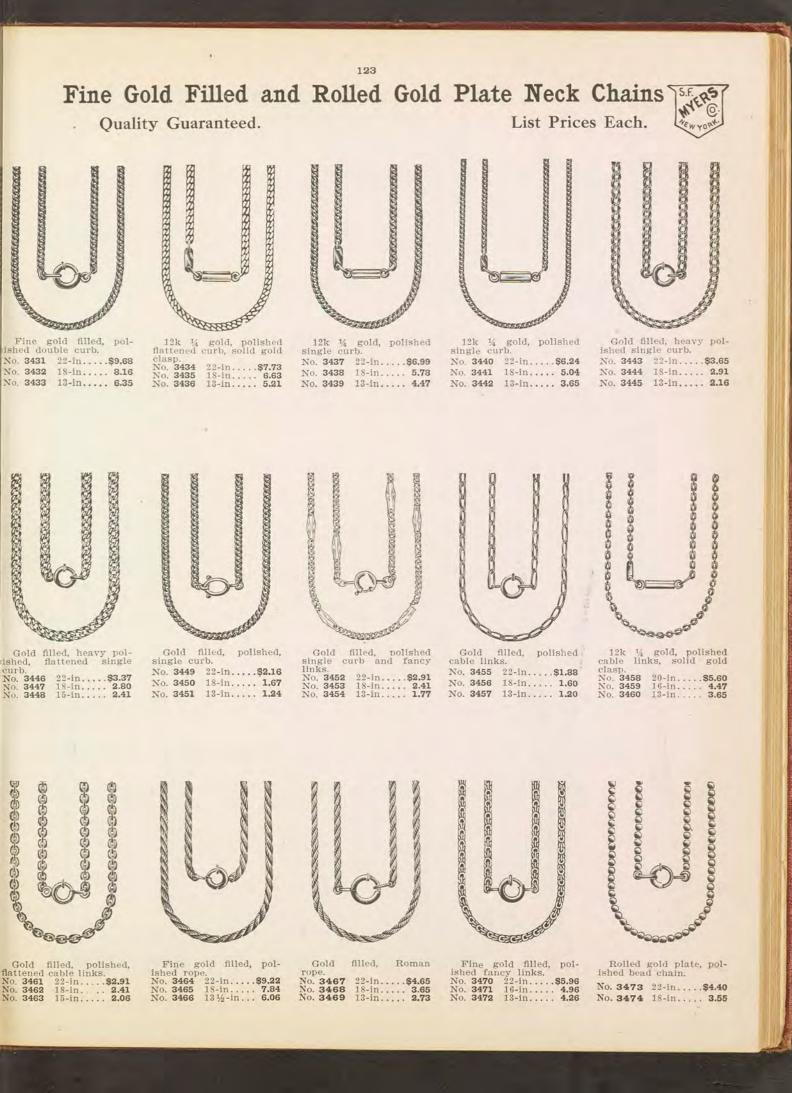

and 2 French pearls; length, 15 inches. Non-tarnishable. No. 3323.....\$14.51



Platinide cable link chain and pendant, 2 sapphires, 1 whole pink pearl, 1 baroque pearl, 9 brilliants; length, 15 inches

Platinide cable link chain and pendant, fine brilliants; length, 15 inches. Non-tarnishable. No. 3315.....\$14.15



Sterling silver cable link chain, platinide pen-dant, 14 fine brilliants: length, 15 inches.

No. 3320..... ....\$7.80



Sterling silver cable link chain and pendant, 1 ruby, 30 brilliants: length, 15 inches.

No. 3325.....\$9.04

No. 3318.....\$10.21









Sterling silver cable link chain and pendant, fine brilliants; length 15 inches.



Sterling silver cable link chain and pendant, fine brilliants, 1 topaz, platinum finish; length, 15 inches. 3324.....\$8.72 No.











# Fine Solid Gold, Gold Filled and Sterling Silver Rosaries

QUALITY GUARANTEED LIST PRICES EACH 10000000 0000 X COCCO 90000 0000 00 00 00 0000 00000 000 Sterling mings. No. 3512 silver trim 1000 \$5.14 COLOR COLOR Topaz. No. 3513 \$5.14 on -OK Garnet. No. 3514 \$5,14 methyst. Amethyst. No. 3514 No. 3506 filled, Gold polished \$5.14 \$2.87 Pearl, Garnet. trimmings, Roman figure Solid gold, pol-No. 3507 \$2.87 on crucifix. Crystal. shed chain, No. 3509 Roman crucifix. Amethyst. .\$3.47 No 3508 \$27.94 Amethyst beads. No. 3510 .....\$3.47 Emerald. No. 3511 \$3.47 Amber. Gold filled, pol-ished trimmings. Roman figure on crucifix, Gold filled, pol-ished trimmings, Roman figure on Gold filled, polished trimmings, Roman crucifix. No. 3521 \$4.65 rucifix. No. 3515 \$6.06 Amethyst. No. 3516