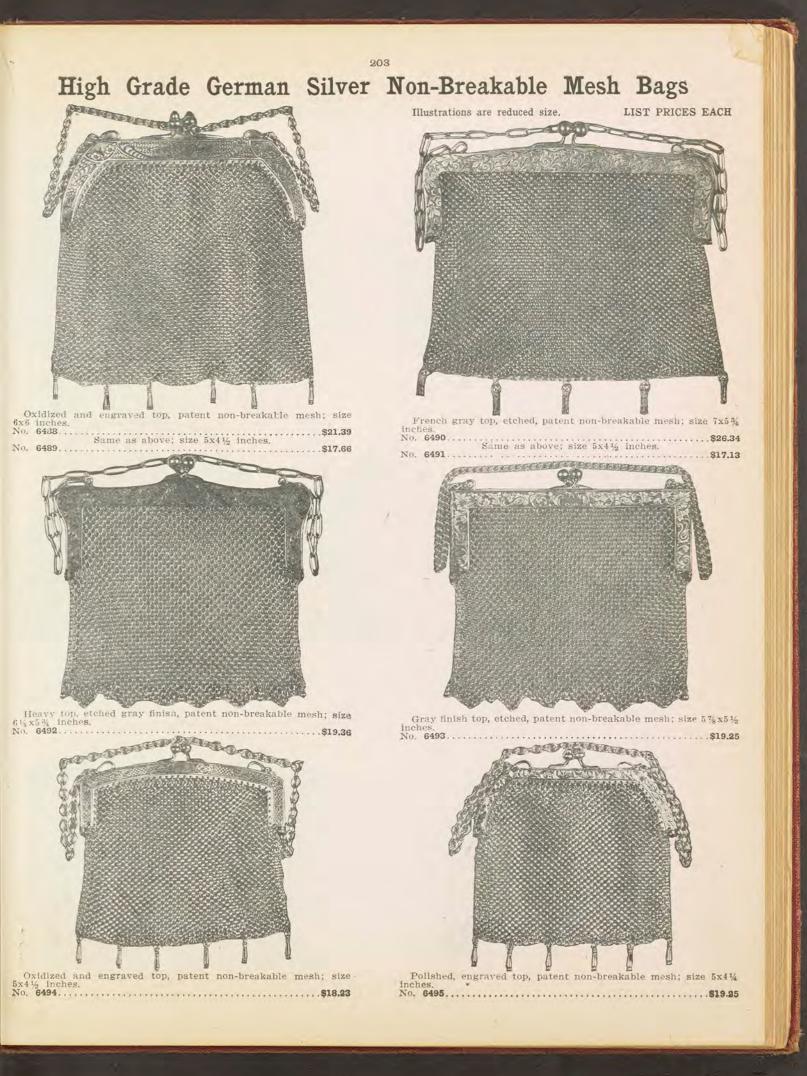

tricalWork-ers, enameled. Lapel button.



6447 Gold \$1.84 6448 R. P. 1.06 Brotherhood of American Yeomen, enameled. Lapel button.



6459 Gold \$4.61 Order of Owls, enameled and engraved, garnet eyes. Lapel button.



6449 Gold \$5.07 Junior Order United Ameri-can Mechanics, raised enam-eled emblem. Lapel button.



6460 Gold \$3.09 6461 R. P. 1.52 Order of Owls, enameled and engraved. Lapel button.



6450 Gold \$1.88 6451 R. P. 1.13 Junior Order United Ameri-can Mechanics, caramolod enameled. Lapel button.



6462 Gold \$2.31 North Ameri-can Union, enameled and engraved, Lapel button.



6452 Gold \$2.84 6453 R. P. 1.13 Senior Order United Ameri-can Mechanics, enameled, Lapel buttons.



Lapel button.

6463 Gold \$2.31 6464 R.P. 1.06 United Mine Workers of America, enam-eled.





















### Fine Leather Hand Bags

The Latest Fancy Patterns. Illustrations Are Reduced Size. LIST PRICES EACH.







205

Black seal grain leather, gun metal trimmings, leather lined, bellows bottom; fitted with coin purse; size, 11x7% inches.

No. 6504 .....\$5.00







Fine black goat elephant grain leather, German silver, Roman gold plated frame, raised ornaments, leather lined, fitted with coin purse; size, 10 ½x8 ½ inches.





Genuine horn back alligator, gilt trimmings. leather lined, double strap handle, fitted with coin purse; size, 11x7% inches.

No. 6509 .....\$23.73





Fine genuine horned back alligator, leather lined, bellows bottom, fitted with coin purse; size, 11½x6½ inches.



Black velvet pleated bag, German silver, satin finish frame, ribbed silk lining, fitted