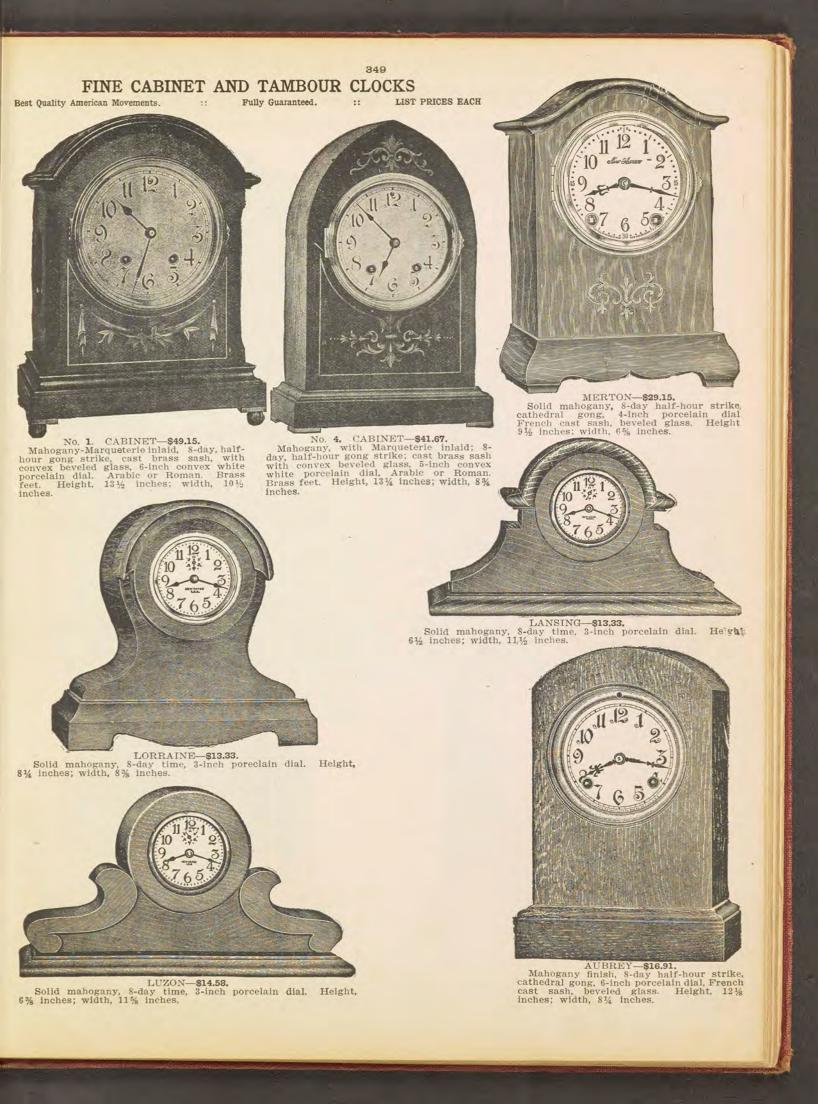

our gong strike, cast brass sash, beveled glass, porcelain dial; height 8½ inches, width 13 inches.



Royal bonn porcelain, decorated in rich colors. Eight-day, half-hour cathe-dral gong strike; height, 14½ inches; width, 11¼ inches. French sash and porcelain dial, 5-inch visible escape-ment.



DEVONSHIRE-\$34.17 Colonial brass, 8-day, half-hour gong strike, cast brass sash, beveled glass, 4-inch brass dial, Arabic or Roman; height 12½ inches, width 10% inches.



Colonial brass, 8-day half-hour gong strike, cast brass sash, beveled glass, 4-inch brass dial, Arabic or Roman; height 101/2 inches, width 7% inches.



LA SERAPE-\$15.00. Royal bonn porcelain, decorated in rich colors. Height, 11½ inches; width, 9½ inches. Eight-day, half-hour cathe-dral gong strike. American sash and dial.









WOODSIDE-\$16.90. Black enameled wood, marbleized mouldings and pillars, gilt or bronze trimmings, 8-day, half-hour strike, cathedral gong. Height, 12¼ inches; width, 18¼ inches; 6-inch ivorine or pearl dial.



CLAYPOOL-\$15.75. Black enameled wood with marbleized mouldings and pillars, gilt or bronze trimmings, 8-day, half-hour strike, cathedral gong; 6-inch ivorine or pearl dial. Height, 11½ inches; width, 18½ inches.



WOODBRIDGE-\$16.90. Black enameled wood, marbleized mouldings and pillars, gilt or bronze trimmings, 8-day, half-hour strike, cathedral gong. Height, 11% inches; width, 18 inches; 6-inch ivorine or pearl dial.



ELBRIDGE-\$14.58. Black enameled wood, with bronze trimmings, 8-day, half-hour strike; cathedral gong; 6-inch ivorine or pearl dial. Height, 12½ inches