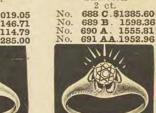

Engraved Belcher <sup>1</sup>/<sub>4</sub> 1/64 ct. No. 728 D...\$85.74 No. 729 C... 90.46 No. 730 B.. 101.38 No. 730 B... 105.52 No. No. No. 731 AA 105.53

No. No. No.

Skeleton 1<sup>1</sup>/<sub>2</sub> ct. 684 C. \$1019.05 685 B. 1146.71 686 A. 1114.79 687 AA 1285.00