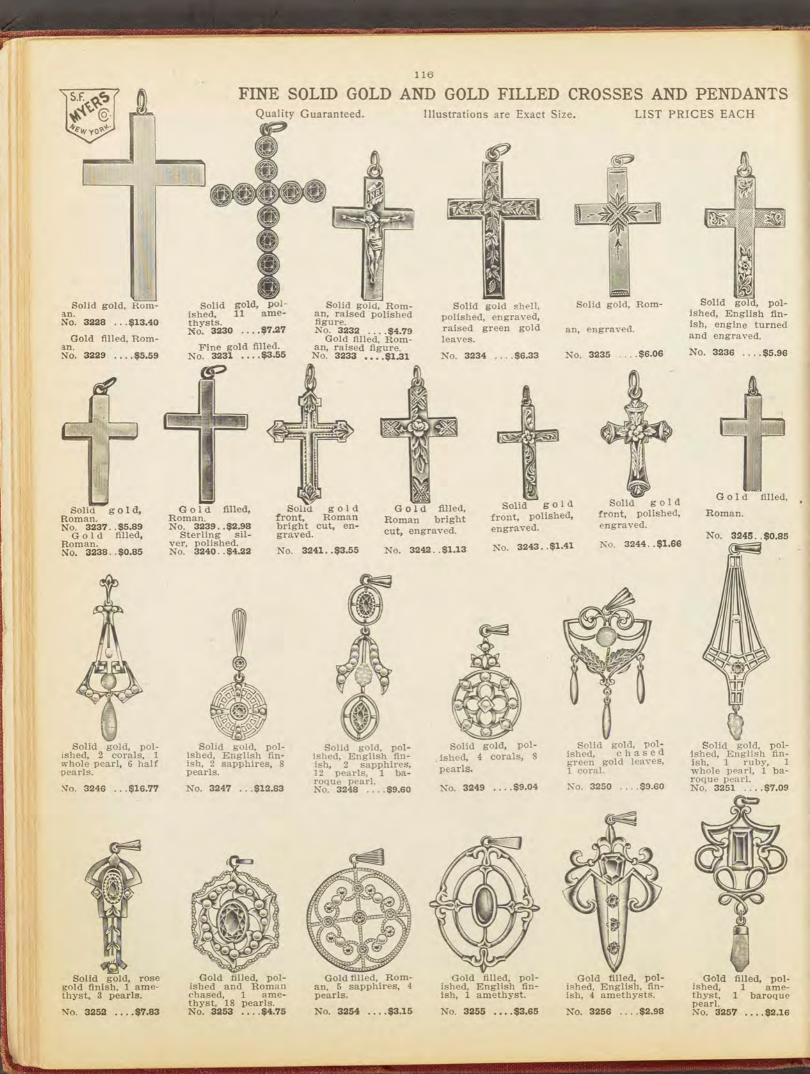

\$5.60



Rose gold finish, raised ornaments, 2 pictures. .....\$4.46

No. 3191 ...



Gold filled, polished and rose gold finish, chased, raised shield, 2 pictures. pictures. No. **3196** .....\$4.46



114





Rose and green gold finish, raised ornaments, 2 pictures.

No. 3187 .....\$5.95 -





Gold filled, polished English finish, chased and engine turned.

No. 3197 .....\$4.64







Fine gold filled, pol-ished, English finish, en-gine turned and en-graved, plain back, 2 pictures. No. 3188 .....\$6.70





Gold filled, green gold finish, raised rose gold ornaments, 2 pictures. No. 3198 .....\$4.46





Fine gold filled, polished, engine turned and engraved, plain back, 2 pictures.





Fine gold filled, pol-ished, engine turned and engraved, plain back, 2 pictures pictures.















ILLUSTRATIONS CANNOT DO JUSTICE TO THESE GOODS. THEY ARE THE BEST ON THE MARKET.



### Fine Sterling Silver and Platinide Pendant Neck Chains LIST PRICES EACH

120

Quality Guaranteed. Illustrations are Exact Size.



cable Sterling silver link chain and pendant, fine brilliants, 1 amethyst; length, 15 inches.



Platinide cable link chain and pendant, 1 pearl, 1 brilliant, 1 sap-phire; length, 15 inches.

...\$14.33 No. 3316.....



Sterling silver cable link chain and pendant, fine brilliants, 1 ruby, platinum finish; length, 15 inches. No. 3321......\$11.51

Platinide cable link chain and pendant, fine brilliants; length, 15

inches. No. 3312.....\$15.54

Platinide cable link chain and pendant, fine brilliants; length, 15 inches. Non-tarnishable.

No. 3322.....\$13.30

Platinide