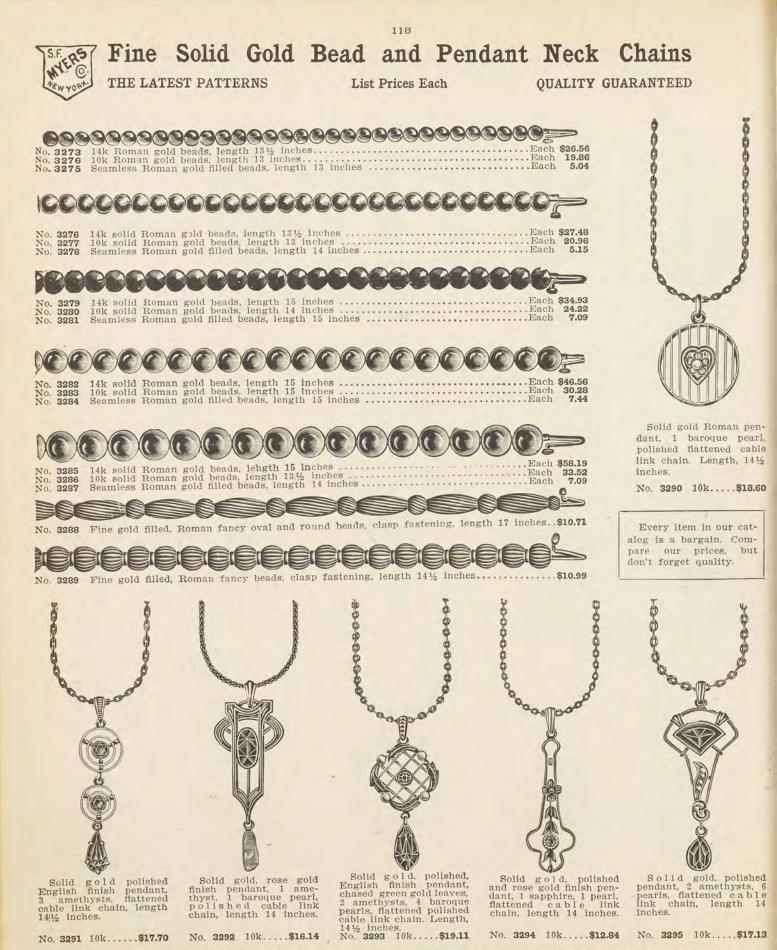

60



Rose gold finish, raised ornaments, 2 pictures. .....\$4.46

No. 3191 ...



Gold filled, polished and rose gold finish, chased, raised shield, 2 pictures. pictures. No. **3196** .....\$4.46



114





Rose and green gold finish, raised ornaments, 2 pictures.

No. 3187 .....\$5.95 -





Gold filled, polished English finish, chased and engine turned.

No. 3197 .....\$4.64







Fine gold filled, pol-ished, English finish, en-gine turned and en-graved, plain back, 2 pictures. No. 3188 .....\$6.70





Gold filled, green gold finish, raised rose gold ornaments, 2 pictures. No. 3198 .....\$4.46





Fine gold filled, polished, engine turned and engraved, plain back, 2 pictures.





Fine gold filled, pol-ished, engine turned and engraved, plain back, 2 pictures pictures.















ILLUSTRATIONS CANNOT DO JUSTICE TO THESE GOODS. THEY ARE THE BEST ON THE MARKET.



### Fine Sterling Silver and Platinide Pendant Neck Chains LIST PRICES EACH

120

Quality Guaranteed. Illustrations are Exact Size.



cable Sterling silver link chain and pendant, fine brilliants, 1 amethyst; length, 15 inches.



Platinide cable link chain and pendant, 1 pearl, 1 brilliant, 1 sap-phire; length, 15 inches.

...\$14.33 No. 3316.....



Sterling silver cable link chain and pendant, fine brilliants, 1 ruby, platinum finish; length, 15 inches. No. 3321......\$11.51

Platinide cable link chain and pendant, fine brilliants; length, 15

inches. No. 3312.....\$15.54

Platinide cable link chain and pendant, fine brilliants; length, 15 inches. Non-tarnishable.

No. 3322.....\$13.30

Platinide cabl