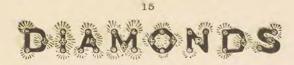

Diamonds used are of extra fine grade and very brilliant, perfect cut. Mountings 14k gold. LIST PRICES EACH.

11

DIAMONDS

platinum top. No. 926 14k.\$368.78

14 fine diamonds phire, platinum top. No. 932 14k.\$179.96

10 finest white diamonds, platinum top. No. 938 14k.\$595.73

26 fine diamonds 2 very fine genuine oriental rubies.

No. 944 14k.\$414.01

17 nne diamonds, platinum top. No. 950 14k.\$263.29

2 fine diamonds, 1 extra fine coral cameo, rose finish top. No. 956 10k.\$113.27

platinum top. No. 927 14k.\$274.82

11 fine diamonds, platinum top.

No. 933 14k.\$172.87

10 fine diamonds, genuine whole pearl, platinum top. No. 939 14k.\$509.75

14 fine diamonds, by, platinum set-

2 fine diamonds, genuine pearl, nglish finish, o. 951 14k..\$77.18

2 fine diamonds, 1 fine coral cameo, rose finish.

No. 957 14k. . \$88.65

ori ruby, platinum 10,00 No. 928 18k.\$971.60

9 fine diamonds, platinum top. No. 934 14k.\$209.21

12 fine diamonds 1 fine reconstruct-ed ruby.platinum top. No. 940 14k.\$301.41

10 fine diamonds 1 reconstructed ruby, platinum top.

4 fine diamonds, reconstructed ruby, pierced mounting, No. 952 14k. \$58.51

2 fine diamonds, 1 fine coral cameo, rose finish.

No. 958 14k. \$60.28

30 nne diamonds, 1 genuine whole pearl, platinum top. No. 929 18k.\$695.02

12 fine diamonds, 1 fine reconstruct-ed ruby. No. 935 14k.\$120.56

1 fine opal or turquoise. No. 941 14k.\$236.70

J fine diamonds,

platinum top.

matched. No. 953 14k..\$56.74

2 fine diamonds, 1 fine coral cameo, rose finish.

18 nne diamonds, fine synthetic s a p fine synthetic s a p-phire, platinum top. No. 930 18k.\$357.27

platinum top. No. 936 14k.\$150.71

To nne diamonds, fine opal or gen-ine turquoise. 0. 942 14k.\$226.07 1

18 fine diamonds, 3 fine genuine whole pearls, plat-inum top.

No. 948 14k.\$453.01

fine 2 fine genuine whole pearls. No. 954 14k. \$56.75

2 fine diamonds, 1 genuine topaz, rose finish, heavy weight. 1 rose No. 960 10k. \$60.28

31 fine diamonds. platinum top. No. 931 14k.\$451.23

7 fine diamonds, platinum top. No. 937 14k.\$161.34

16 nne diamonds reconstructed ru-

4 fine diamonds. 24 rose diamonds. 1 fine whole pearl. 2 sapphire eyes. platinum top. No. 949 14k.\$184.39

3 fine diamonds, genuine tur-1 quoise. No. 955 14k. . \$71.81

fine diamonds, ne baroque 2 fine diamond 1 fine baroqu pearl, rose finish. No. 961 10k. \$53.19

2 fine diamone

DIAMOND SET BRACELETS Diamonds are of finest white color, perfect cut and very brilliant. Mountings hand made, finely finished with joint and secret catches. LIST PRICES EACH