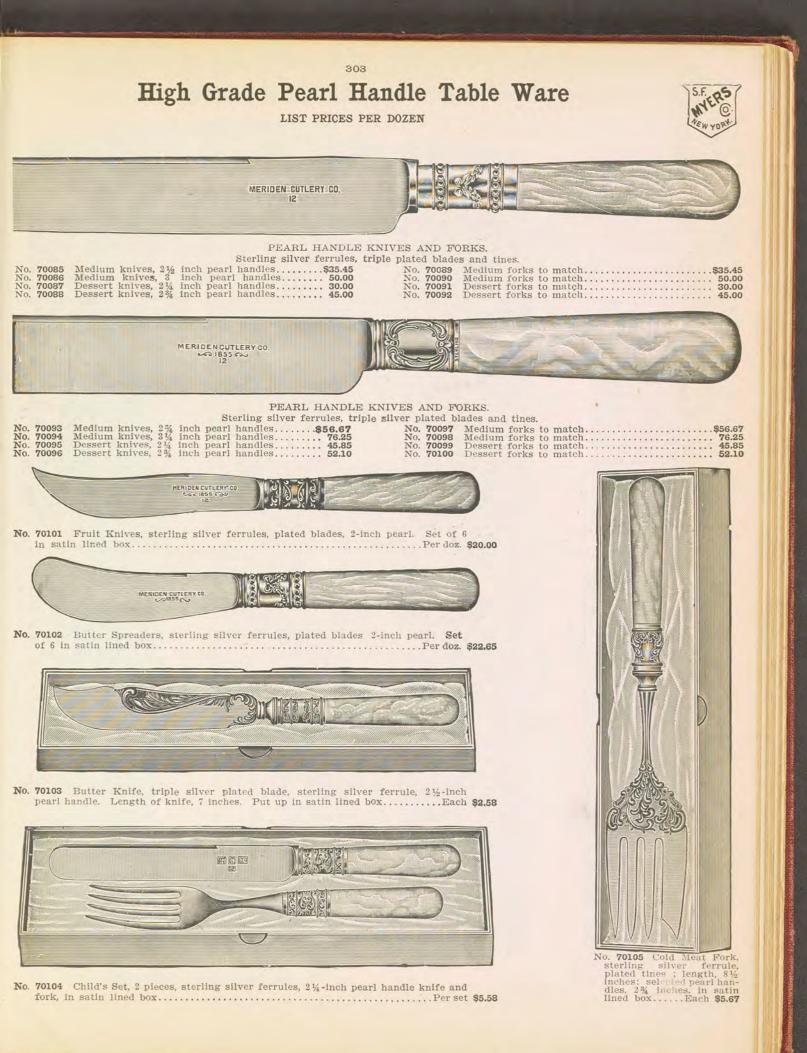

| 4.85  |

LEYLAND. Bright Finish. Tea Spoons. Doz.

Bright Finish. Tea Spoons. No. Doz. 69971 .....\$3.90 Dessert Spoons. 69972 .....\$7.09 Table Spoons. 69973 .....\$7.80 Soup Spoons. 69974 ....\$11.10 Bouillon Spoons. 69975 .....\$7.80 Dessert Forks. 69976 ....\$7.80 Dessert Forks. 69976 ....\$7.80 Butter Knives. 69978 ....\$7.80 Sugar Shells. 69979 ....\$7.80 Sugar Shells. 69982 Oyster ...\$6.67 69982 Oyster ...\$6.67 69982 Cream .\$14.33 69985 " gilt. 21.67 69986 Gravy ....\$1.15 69986 Medium 50.84 69989 " gilt. 24.13 Knives. 69991 Pie ....\$25.85 69992 " gilt. 35.80 Spoons. 69993 Corlee ...\$4.33 69994 " gilt. 7.66 69995 Orange ....635 69996 " gilt. 10.67 69998 " gilt. 34.85





....\$10.09

Illustrations are reduced size LIST PRICES PER SET

NIG

24











# HIGH GRADE CARVING SETS

304

Put Up in Silk Lined Dome Top Fancy Boxes



3-piece Carving Set, stag handles, 9-inch blade. No. 70106 ......\$5.67



3-piece Carving Set, selected natural stag tip handles, 9-inch blade.

No. 70110 .....\$12.25

Pariane Cerrine Set







3-piece Carving Set, fine carved ivory grained celluloid handles, 9-inch blade. No. 70112 ......\$14.90

## LIST PRICES PER SET











## EXTRA QUALITY QUADRUPLE SILVER PLATED TEA WARE

Manufactured and Guaranteed by E. G. Webster & Son

List Prices



 

 No. W169
 Tea Set, 6 pieces.
 Burnished, gray festoon trimming. Complete set, as illustrated.
 \$86.67

 No. W169
 Tea Set, 5 pieces.
 Without tray.
 Separate pieces can be furnished at the following prices:
 No. W169

 No. W169
 Tea Pot. Height, 7 inches. Capa