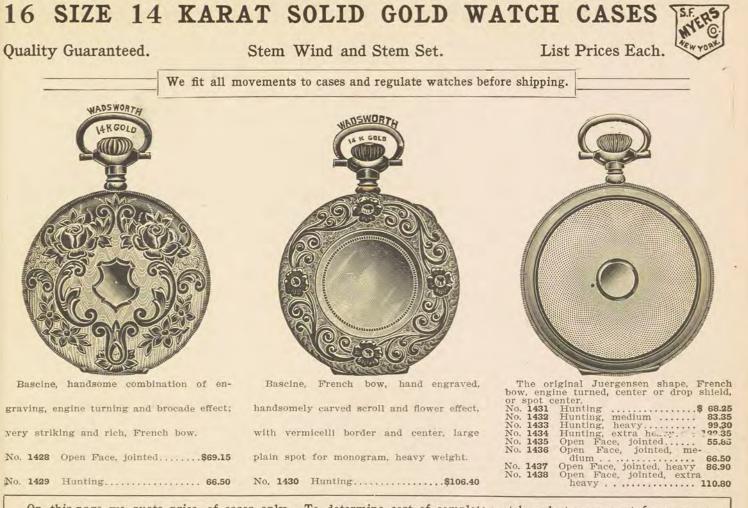

#### THE "SANITARY" (Patented)

partments. No. 75407. Complete set. .....\$20.92

Extra lamp drop tubing per foot..... .18

### EXTRA GLOBES

No. 97 half frosted globes for R-7, R-11 and R-12 lamps per dozen .....\$ 7.09 Arcolite, upright mantles, per dozen..... Inverted rag mantles, per dozen..... No. 77 opal 18-inch shades for R-7 and R-4 lamps, 8 51 4.72 .... 35.46 each \$3.90, per dozen ..... Extra 1½-in. or 2-in. tees, each..... Extra 1½-in. or 2-in. crosses, each..... 1.24 2.23 Extra couplings, per pair ..... 1.17

## 408 The Yale Special Hollow Wire System

CAN BE CONNECTED TO ANY HOLLOW WIRE SYSTEM PERMITTED BY ALL INSURANCE UNDERWRITERS

We show above the wonderful single and double inverted lamps, the most perfect and

We show above the wonderful single and double inverted lamps, the most perfect and absolutely satisfactory lamps on the market. The light given from one of these lamps is of full 600 candle power per mantle, the cost for fuel not exceeding 1-3 of a cent per mantle per hour. The powerful white light given from one of these lamps will illuminate a space from 25 to 35 feet square. These lamps are positively guaranteed to be perfect, reliable and satisfactory in every way when operated according to directions that accompany each lamp. The material used is of the best obtainable quality brass throughout, beautifully finished in oxidized copper. All lamps are equipped with our new self-cleaning device, whereby the needle seat may be cleaned by simply opening and closing the small valve at one side of the lamp. The style "S" lamp is equipped with one of our new instantaneous process that enables you to keep a very small pilot light burning which can in an instant be turned to a full 600 candle power light. The cost for operating this lamp is very low. cost for operating this lamp is very low.

Any of these lamps can be operated on the same system or on any low pressure hollow wire system. All systems are shipped complete and ready to set up as per diagram that should accompany the order.

## BELOW WE MAKE A FEW SPECIAL OFFERS ON THESE SYSTEMS

System No. 10-One 5-gallon tank with pump, gauge, valve and all connections, one style "H" or "J" double inverted lamp, 2 feet drop from ceiling to bottom of lamp, complete; 25 feet of hollow wire tubing, complete and ready to set up..... \$50,89 System No. 11-One 5-gallon tank with pump, gauge, valve and all connections, two style "H" or "J" (double inverted) lamps, with 2 feet drop, complete; 50 feet of hollow wire complete and ready to set up.....

76.95 System No. 12—One 5-gallon tank with pump, gauge, valve and all connections, three style "H" or "J" (double inverted) lamps, with 2 feet drop, complete; 75 feet of hollow wire complete and ready to set up..... . 105.00

For larger systems add prices quoted below, or write us for quotations.

If 10-gallon tank is wanted on any of the above systems, add \$12.41 to price quoted. If style "S" lamps is wanted instead of "H" or "J," deduct \$2.48 each from price quoted. If style "H" or "J" Single Mantle lamps are wanted instead of double mantle, deduct \$3.72 each from price quoted. Double inverted style "H" lamps always supplied unless otherwise specified.

## EXTRA TANKS, LAMPS, GLASS WARE, ETC.

| 5 gallon tank complete with 11/2x20 inch brass pump, each \$24.82                                                          |
|----------------------------------------------------------------------------------------------------------------------------|
| 10 college took complete with 11/x20 inch brass pump, each                                                                 |
| Extra style "H" or "I" (double mantle) lamps complete with 2 feet drop, each                                               |
| Extra style "H" or "I" (single mantle) lamps complete with 2 feet drop, each                                               |
| Fitne stude "S" instantaneous lumps complete with 2 feet drop, each                                                        |
| Futre style "M" outdoor lamps complete with 2 feet drop, each                                                              |
| Extra drop per foot                                                                                                        |
| Fatra I/ inch hollow wire tubing per foot                                                                                  |
| Tester sheden for style "H" each                                                                                           |
| Foto alphas for styles "I" and "M" each                                                                                    |
| E 11 for the "S" and \$913 per dozen                                                                                       |
| Extra globes for style 5, each 52.13, per dozen.<br>Extra "Yale" Inverted Mantles, per dozen.                              |
| Extra Tale Inverted manues, but docted at factory and fully guaranteed to be as represented or we take back at our expense |

Every YALE device is carefully tested at factory and fully guaranteed to be as represented or we

## Permitted by all Insurance Underwriters

We show above the well-known "Yale Special" Hollow Wire system—a system which in construction, economy of operation and light giving power is so far ahead of any other device of this kind that there is no comparison whatever. The light given is of full 600 candle power per lamp, pure, powerful, white—at a cost of less than 1-3 of a cent per hour for fuel. The pressure required for its operation is only from 10 to 15 pounds air pressure. Every lamp is warranted to be of the finest quality brass throughout. They will not clog up or carbonize. The "Yale Special" is absolutely as represented and is