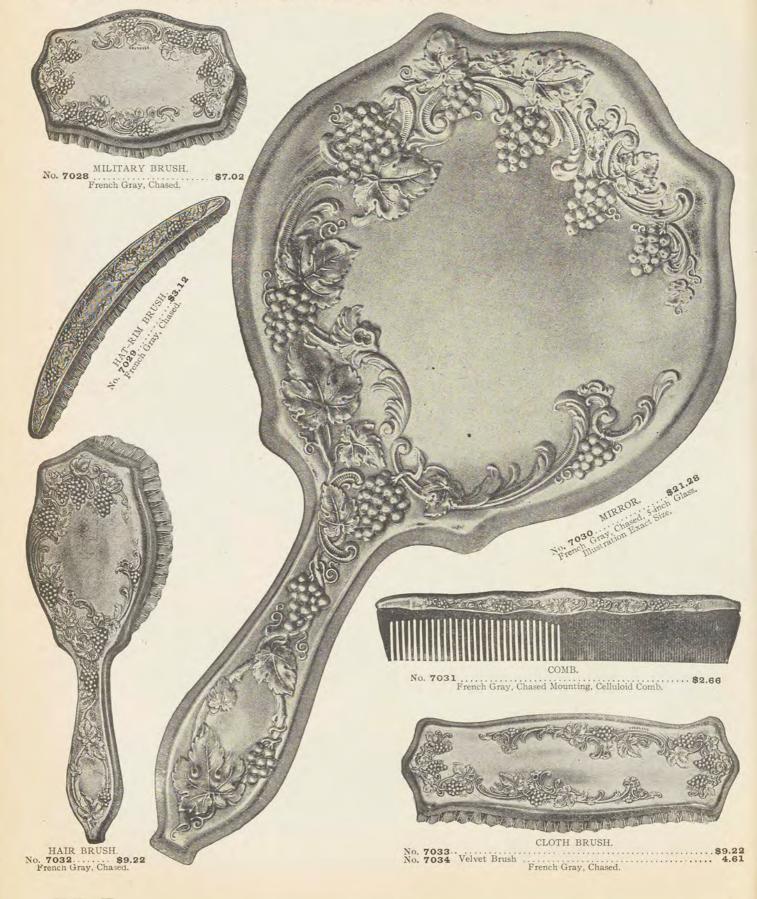

h, comb, cloth and hat brushes. In satin lined box. No. 6990 Per set





14-PIECE MANICURE SET.



# Sterling Silver Toilet Ware.

227

Guaranteed Sterling 925-1000 Fine. Illustrations are One-Half of Actual Size, the Articles Being Twice the Length and Width of Cuts snown, Except No. 6998, which is Exact Size. List Prices Each.









Sterling Silver Toilet Ware. 231 Guaranteed Sterling 925-1000 Fine. Illustrations are One-Half of Actual Size, the Articles Being Twice the Length and Width of Cuts Shown, Except No. 7023, Which is Exact Size. List Prices Each.



# Sterling Silver Toilet Ware.

Guaranteed Sterling 925-1000 Fine. Illustrations are One-Half of Actual Size, the Articles Being Twice the Length and Width of Cuts Shown, Except No. 7030, which is Exact Size. List Prices Each.



# Manicure and Toilet Sets.

Sterling Silver. Silver Parts Guaranteed 925-1000 Fine. In Silk-Lined Cases. Illustrations Are One-Fourth Actual Size, the Articles Being Four Times the Length and Width of Cuts Shown. List Prices Per Set.



No. 7035







\$19.80



TOILET SET. \$53.18



TOILET SET. No. 7042 3 Pieces, Complete...... No. 7043 Same Pattern as No. 7040 No. 7044 Same Pattern as No. 7047 French Gray, Chased, Comb, Brush and Mirror. \$49.62 37.02 34.92



IMPORTANT :---- We are specialists in handling mail orders. Experience has taught us to interpret with exactness the wants of our customers as expressed in writing, and our perfectly constructed system is adjusted to handling such orders quickly.

# Manicure and Toilet Sets

Sterling Silver, Silver Parts Guaranteed 925-1000 Fi