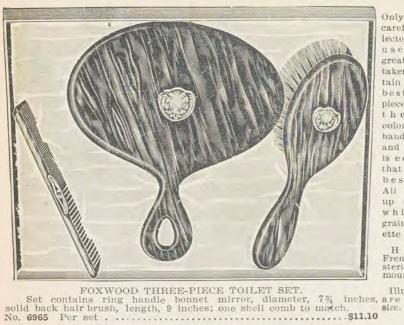

es. Put up in silk lined fancy paper boxes. Illustrations are reduced size. LIST PRICES PER SET











221 "Kraftwood"--The New Toilet Ware





Every piece is hand decorated in natural colors and is protected by seven coats of the finest piano finish, giving it the most highly polished surface obtainable. It is practically indestructible and is fully guaranteed not to split, warp or crack. Solid back brushes. Finest white Siberian bristles. The most serviceable goods ever placed on the market. Toilet set put up in fancy lined leatherette boxes.

LIST PRICES PER SET.



# THREE-PIECE TOILET SET.







THREE-PIECE TOILET SET. 





### TIE RACK.

Poppy, hand decorated panel in rich natural colors. Size 41/2x18 inches. Brass trimmings. No. 6963, Each.\$1.30

# FOXWOOD TOILET SETS

222



Only the best carefully selected wood is used and great care is taken to obtain only the best grained pieces with the richest color. It is all hand polished and the finish is equal to that on the best piano. All sets put up in ancy white gros grain leatherette boxes.

H e a v y French gray sterling silver mountings.

Illustrations are reduced ize.







FOXWOOD MILITARY SET.

Set contains one pair solid back military brushes, length, 4½ inches. No. 6969 Per set ....\$6,50



FOXWOOD FOUR-PIECE TOILET SET. Set contains long handled bonnet mirror, diameter, 6¾ inches, solid back hair brush, léngth, 9 inches, bonnet brush, 5 rows fine soft white horsehair, shell comb to match. No. 6966 Per set ......\$12.60





High Grade Quadruple Silver Plated **Toilet Ware** 

223

Newest Patterns in E