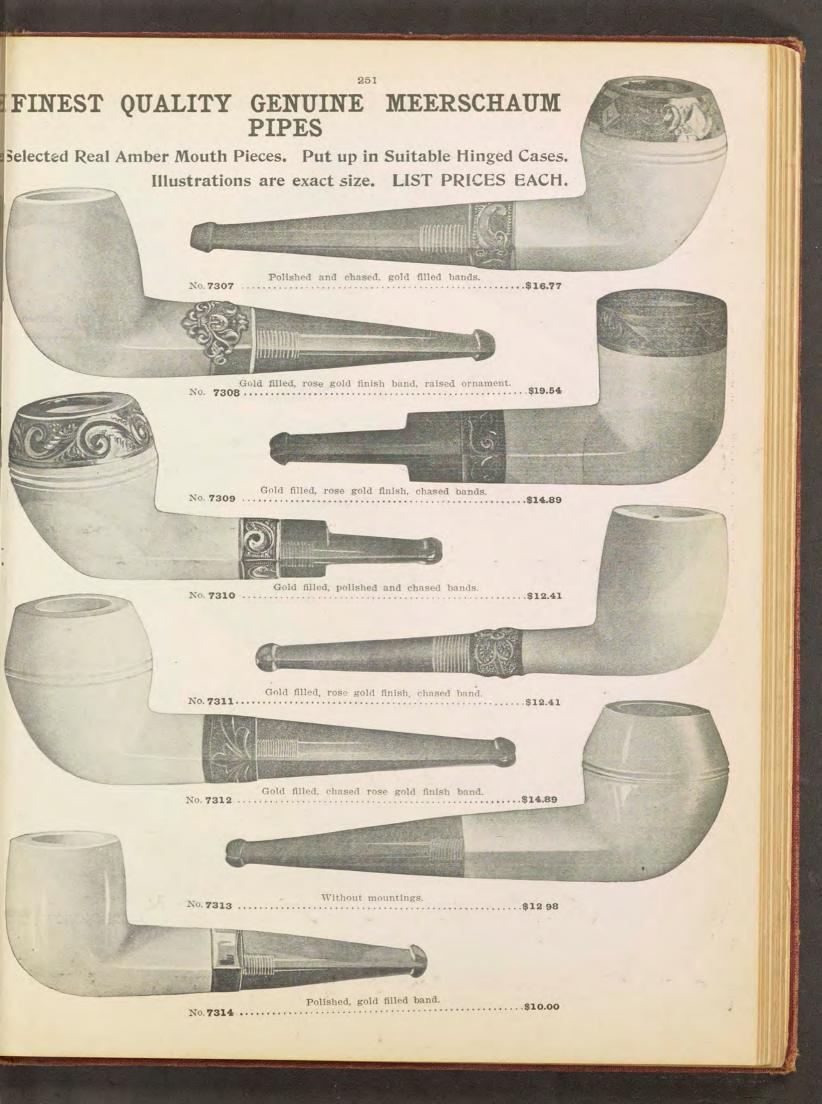

77 20 Cigarettes, \$37.23 Satin or Polished, Carbuncle Catch



No. 7278 .... \$31.00 Solid Gold, Plain Polished.















# Sterling Silver Novelties. Match Boxes. Guaranteed Sterling 925-1000 Fine. Illustrations Are Actual Size. List Prices Each.



 SAFETY MATCH BOX.
 MATCH BOX.
 MATCH BOX.
 \$4.89

 No. 7287
 \$13.30
 No. 7289
 \$4.89

 French Gray, Chased.
 \$12 23
 French Gray, Chased.
 \$4.89



No. 7290 MATCH BOX. \$8.16 Polished, Raised Elk's Head. No. 7291 Polished, Plain. \$7.09 Polished, Plain. MATCH BOX.









SAFETY MATCH BOX. No. 7293 Sec.03 No. 7294 MATCH BOX. Plain, Polished. No. 7294 MATCH BOX. Plain, Polished. No. 7294 MATCH BOX. Prench Gray, Chased. No. 7295 Sec.01 No. 7296 MATCH BOX. French Gray, Etched. "Auld Lang Syne" inscribed on back.













249







## 253 STERLING SILVER WARE



69.00 62.50 42.00











NAPKIN RING. 85.90 Polished, Hand Engraved. Illustration is exact size.



NAPKIN RING. No. 25043 ...... \$5.65 Polished, Rococo Border. Illustration is exact size.









NAPKIN RING. No. 25046 ...... \$2.66 French Gray, Chased. Illustration is exact size.









Iustration one-half size.



 256



# STERLING SILVER WARE

GUARANTEED STERLING 925-1000 FINE. TABLE SETS IN SILK LINED CASES. LIST PRICES PER SET.







MAYONNAISE SET. No. 25063 Mayonnaise Bowl, Burnished, Pierced, Removable Glass Lining, and Mayonnaise Ladle. Complete..\$32.70 Illustration one-third size.















Leicester Pattern, combination bright and French gray finish, Illustrations are one-half actual size. The articles being twice the length an