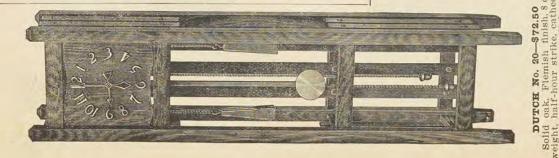

uality Movements.

# WESTMINSTER CHIME HALL CLOCKS AT **POPULAR PRICES.**

Genuine Mahogany Case; Polished Movement; Westminster Chimes; Ornamental 12-inch Gilt Dial, with Silver Finish Dial Rim; A Fine Mahogany Hall Clock at a Low Price.





DESCRIPTION.

These hall clocks are furnished with a superior finished 8-day spring movement, striking sections of the melody at each quarter and the full Westminster Chime, followed by striking the hours, the same as the famous London Chimes. We draw especial attention to the strike of these movements. The gongs are not spiral, and the sound is sonorous yet mellow and soft,

When these clocks are fitted with long tubular chimes, a separate striking attachment is used. These clocks reproduce the sound of the famous

"WESTMINSTER CHIMES'"

No. 1







6

SHEFFIELD-\$125.84 Solid mahogany; 8 day, weight, half-hour strike, cathedral gong, 12-inch etched metal dial; height 90½ inches, width 21¾ inches.

lay

oa

Solid weight, gong,





# Fine Imported 400 Day and Novelty Clocks

354

Fully guaranteed. LIST PRICES.



No. 3 400 day, gilt case. 16% inches high, 3% inch enameled dial, with glass shade. Each...\$56.72











# Fine Imported Novelty Clocks

Fully Guaranteed.

LIST PRICES EACH.



No. 559 Black cut crystal base and top, gilt pillars and movement barrel, silver gray eagle, 7% inches high, 2 inch silver dial. Each......\$13.30









Combination clock, thermometer, perpetual calendar, memo slate and pencil, genuine seal leather, in red, black and green, Roman gilt mountings, 11 inches high. Each.......\$11.52









# 3