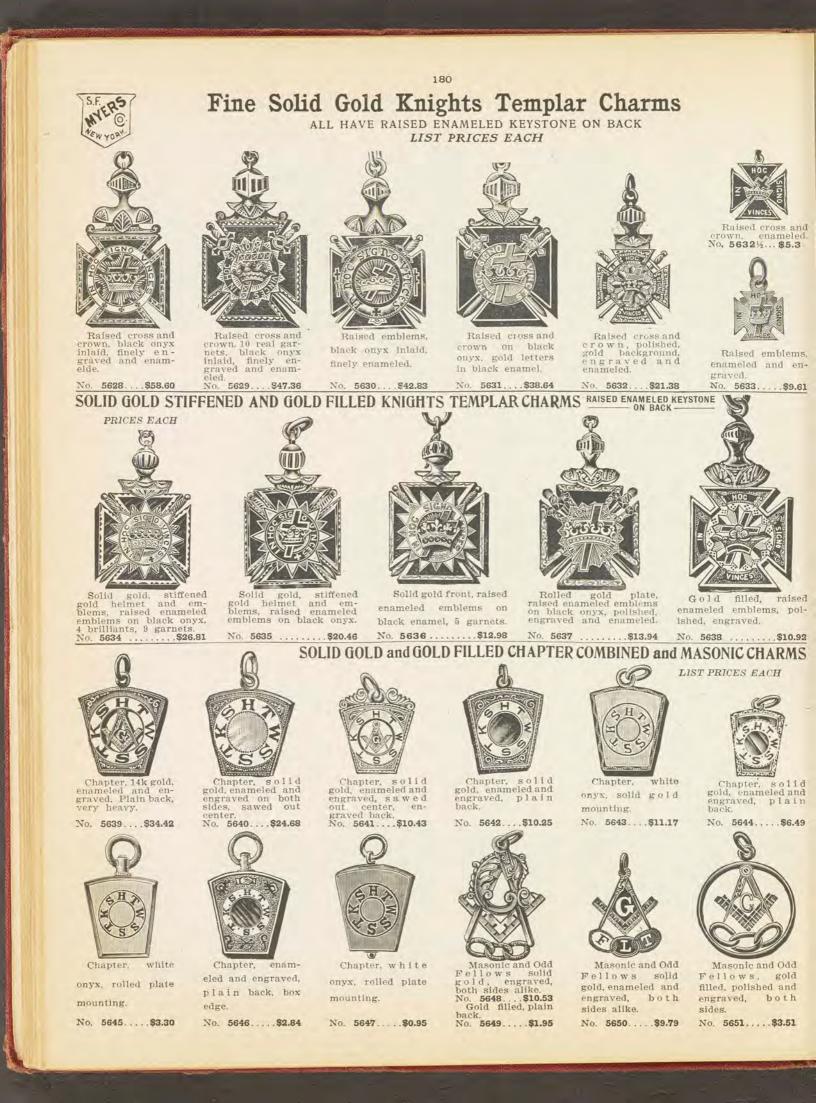

r, raised cross and crown, 5 fine diamond brilliants, 9 rose diamonds, 17 real garnets, black onyx inlaid, finely engraved, extra heavy. No. 5622...\$215,95



Depressed center, raised cross and crown. 5 fine diamond brilliants, 9 real garnets, black onyx inlaid, finely engraved and enameled, heavy.

No. 5623...\$101.45



raisen cross and crown, 5 fine diamond brilliants, black onyx inlaid, finely engraved and enameled. No. 5624....\$93.80



Depressed center, raised cross and crown, 9 real g arnets, black onyx inlaid, finely engraved and enameled.

No. 5625....\$67.02



Raised cross and crown, 5 rose diamonds, 9 real garnets, black onyx inlaid, finely engraved and enameled.

No. 5626....\$63.30



Raised cross and crown, polished background, engraved and enameled.

No. 5627....\$21.85



### Solid Gold and Gold Filled Masonic Charms LIST PRICES EACH

181



gold, enameled emblems both sides.

No. 5652....\$38.12



Solid gold, en-raved, both sides ike; very heavy. alike: No. 5658....\$27.94



Solid gold, raised border, sun ray center, raised enameled emblem, plain back. gol

No. 5664....\$19.08



Solid gold, stiffened gold em-blem, engraved, in-laid black onyx raised enameled emblem, plain back.

No. 5670....\$11.70



Masonic, solid gold, raised enameled emblems on black onyx, plain back. No. 5653....\$27.00



Solid gold, en-graved and enam-eled, plain back; heavy. No. 5659....\$16.67

Solid gold, en-

graved and enam-

No. 5665....\$11.88

Locket, solid gold, Roman raised polished, engraved emblem, plain back, 2 pic-tures.

No. 5671....\$16.10

eled, plain back.