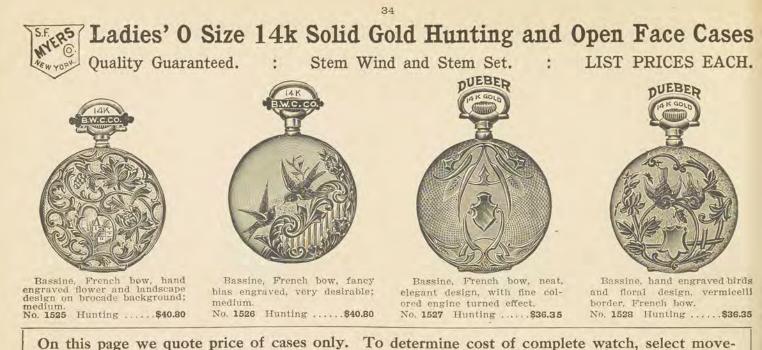

0

The exquisite quality and finish found in these elegant Watches cannot be portrayed in black ink, and but a scant idea of their inviting beauty can thus be conveyed. Our annual output of Watches exceeds any house in the world.



Bascine, French bow, hand angraved birds and floral design, very latest Swiss engine turned background; medium.

No. 1521......\$40.75



Bascine, fancy art nouveau bow, an effective and beautiful half engraving; medium.

No. 1522.....\$43.45



Bascine, fancy art nouveau bow, bright cut, floral and bow knot pattern with brocade background in Roman finish: medium. No. 1523 Hunting ......\$43,45



Bascine, fancy art nouveau bow, bright cut, floral design with small landscape in shield, brocade background in Roman finish; medium. No. 1524 Hunting ......\$43.45



ment from page 85 and add the cost of same to cost of case. For example see page 26.



Bassine, beautiful leaf effect, in Roman gold, very striking French bow. No. 1529 Hunting ......\$36.35



Bassine handsome and striking bird pattern with brocade background. French bow. No. 1530 Hunting ......\$36.35



Jurgensen shape, engraved and engine turned, French bow. No. 1531 Hunting ...... \$29.25



Jurgensen shape, engraved and engine turned, French bow. No. 1532 Hunting .....\$29.25

We fit all movements to cases and regulate watches before shipping.



| Engine turned, shield or spot. |
|--------------------------------|
| Medium.                        |
| No. 1533 Hunting\$37.25        |
| Heavy.                         |
| No. 1534 Hunting\$41.65        |
| Extra Heavy.