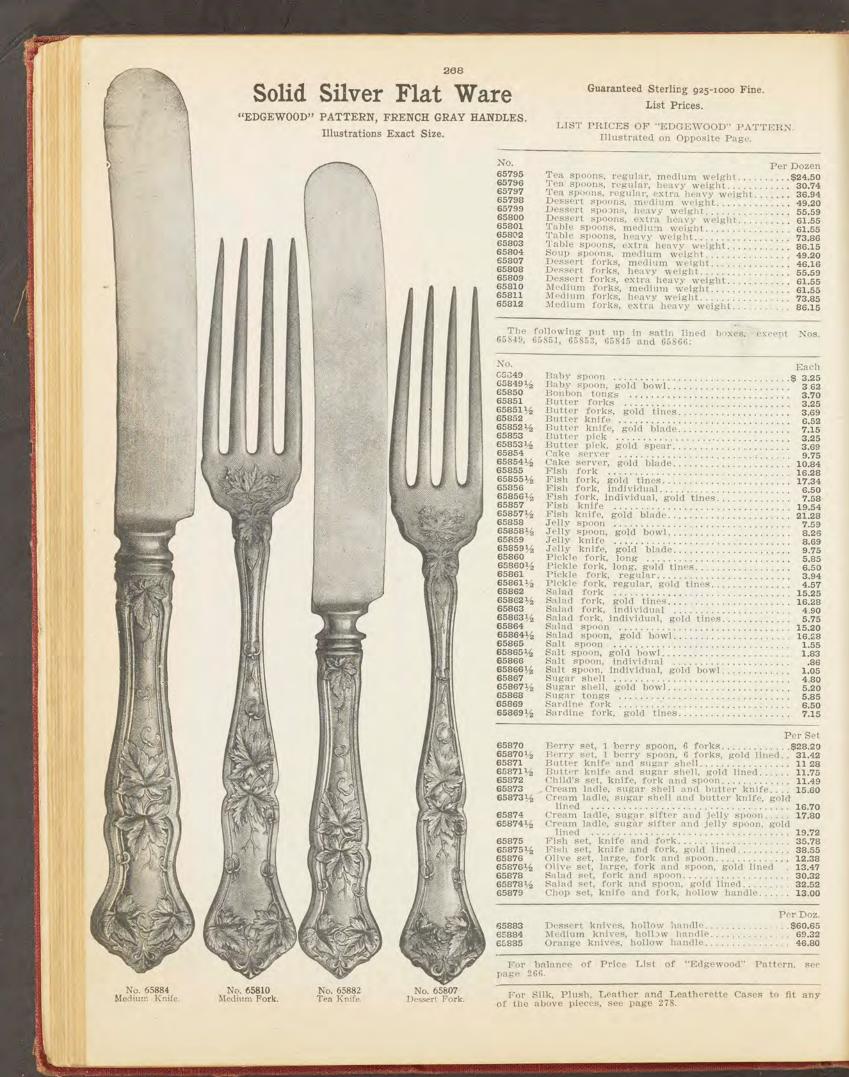

|

For balance of Price List of "Edgewood" patterm, see page 268.

### STERLING SILVER FLAT WARE.



"EDGEWOOD" PATTERN.-French Gray Handles. Illustrations are One-Half of Actual Size, the Articles Being Twice the Length and Width of Cuts Shown. For Balance of Illustrations of the "Edgewood" Pattern See Page 269.





269



"EDGEWOOD" PATTEEN.-French Gray Handles. Illustrations are One-Half Actual Size, the Articles Being Twice the Length and Width of Cuts Shown. For Balance of Illustrations of the "Edgewood" Pattern, See Page 267.



#### Guaranteed Sterling Silver 925-1000 Fine

#### LIST PRICES

PRICE LIST OF "ROSALIND" PATTERN.

|       | Illustrations on Opposite Page.           |
|-------|-------------------------------------------|
| No.   | Per Dozen                                 |
| 65704 | Tea spoons, regular, medium weight\$24.50 |
| 65705 | Tea spoons, regular, heavy weight 30.95   |
| 35706 | Tea spoons, regular, extra heavy          |
|       | weight 36.95                              |
| 65707 | Dessert spoons, medium weight 55.38       |
| 65708 | Dessert spoons, heavy weight 61.