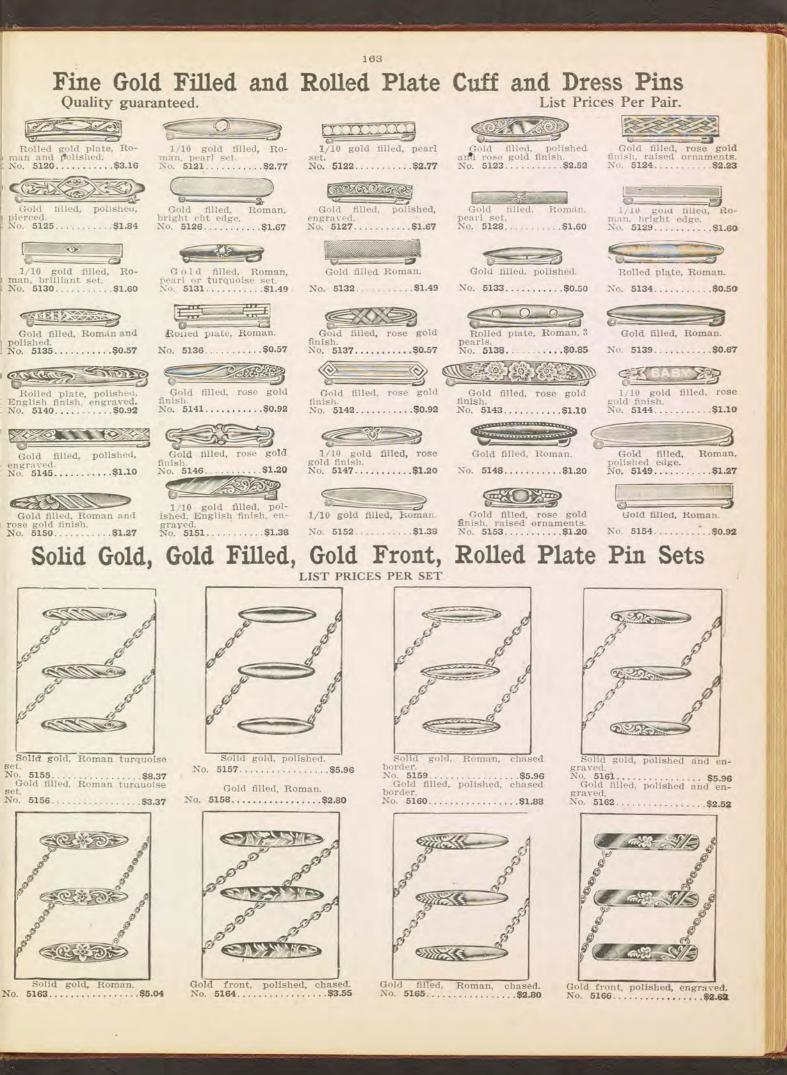

er. No. 5116.....\$1.03

<u>Salaza)</u> Gold front, Roman, engraved, polished center. No. 5102.....\$2.87

## I PET

Solid gold front, pol-hed, engraved. ished, engraved. No. 5107.....\$1.67



Gold front, polished, engraved. No. 5112.....\$1.38

(57.11 150.11 157.11 16 0

Gold front, polished. engraved No. 5117.....\$1.03

0 1 Gold front, Roman, f brilliant. No. 5103.....\$2.13

BED GEB

Gold front, polished, engraved. No. 5108.....\$1.67

## 0.

Gold front, Roman, bright cut edge.

No. 5113.....\$1.38

### OFSIG 40

Gold front, polished, engrav No. 5118.....\$0.67

# 275 Maires

Solid gold front, pol-ished, engraved. No. 5104.....\$1.67



No. 5109 .... \$1.60

### the Still.

Gold front, Roman, engraved. No. 5114.....\$1.20



Sterling silver plated, brilliant set. No. 5119.....\$2.77









# FINE SOLID GOLD EAR SCREWS AND DROPS

Illustrations are exact size.

167

### Quality guaranteed.



Solid gold, real diamond. No. 5346.\$18.62



Solid gold, polished, amethyst. No. 5353. .\$6.53



Solid gold, pearl or turquoise. No. 5360. \$4.65



Solid gold, coral. No. 5367. .\$3.33



Solid gold, polished, cubes. No. 5374. . \$2.59



Solid gold, fine opal. No. 5383. \$6.64



Solid gold, polished. No. 5390. \$3.33



Solid gold, re-c o n struct-ed white sap-phire. No. 5354.\$10.60

Solid gold, diamond cut brilliant. No. **5368..\$3.26** 

Solid gold,

sapphire.

No. 5375. . \$2.23

Solid gold,

No. 5384..\$5.96

0 Solid gold, polished, en-graved, ruby. No. **5391.** .\$3.33

amethyst.

Solid gold, emerald center, 10 brilliants. No. **5347. \$9.29** Solid gold, fine opal ce