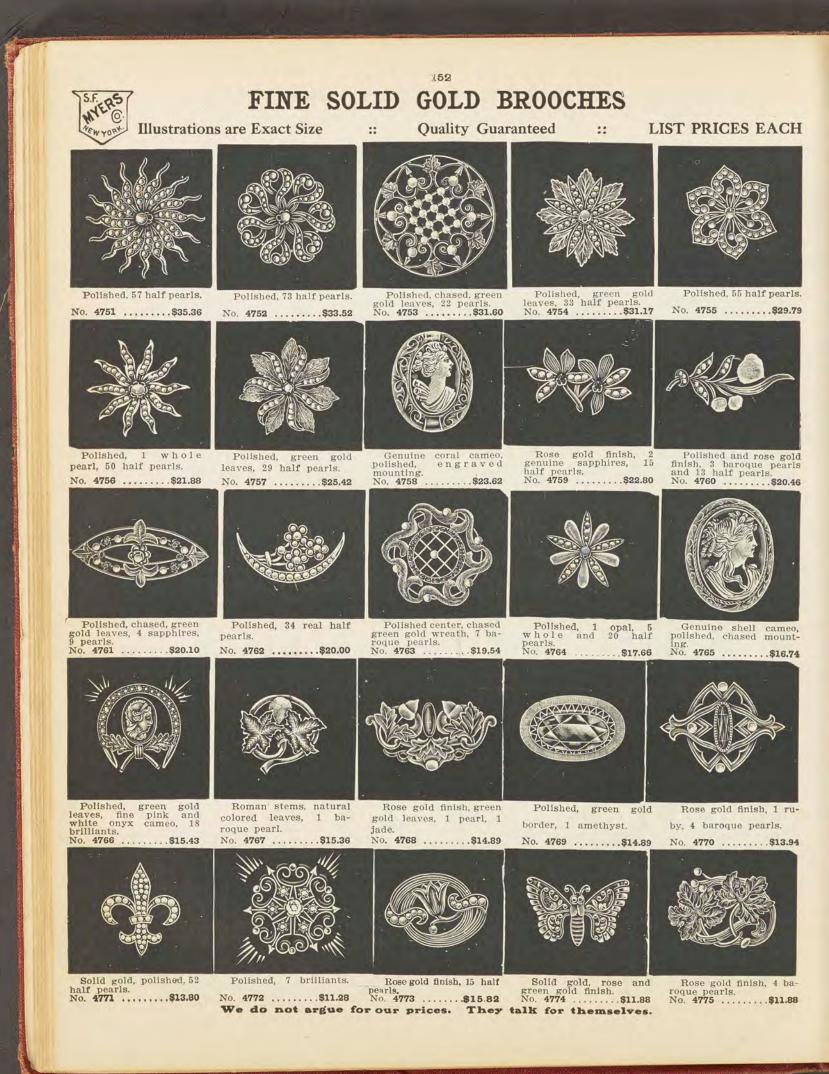

aised emblem, bright cut en-graved. No. **4617**....**\$4.65** 



No. 4612....\$2.77

Masonic, fine solid gold front, Roman, raised, polished engraved emblem. No. **4618.....\$4.65** 



K. of P., solid gold, rose gold fin-ish, raised em-blem.

No. 4619.....\$4.65

Knights of Co-lumbus, solid gold, Roman, raised en-ameled emblem.

No. 4621.....\$8.87

FINE WHITE PEARL LINK AND LEVER BUTTONS



ro'led plate bar, brilliant. 4623....\$2.16



All white pearl.

No. 4624.....\$1.20



white Selected pearl, rolled plate, lever backs. No. 4625.....\$0.74



Fancy white pearl, rolled plate mountings, lever ends No. 4626.....\$0.74



Fancy white pearl, rolled plate, lever backs. No. 4627.....\$0.74



Selected white pearl, rolled plate, lever backs. No. 4628.....\$0.67

































# Fine Solid Gold Brooch and Chatelaine Pins

154

Illustrations are Exact Size.

Quality Guaranteed.



Roman. No. 4802 .....\$6.42



Solid gold, rose gold finish, 1 genuine coral cameo, 1 whole pearl. No. 4807 .....\$23.73



Solid gold, polished, English finish, 1 pearl. No. 4812.....\$11.92



Solid gold, rose gold finish.

No. 4817.....\$9.10



Solid gold, rose gold raised polished signet. No. 4822.....\$7.90



Roman, 1 baroque pearl. No. 4803 .....\$6.25

Solid gold, polished, English finish, 1 sap-phire, 6 half pearls.



Polished, rose, gold leaves, 1 baroque pearl. No. **4804** .....**\$6.25** 

Solid gold, polished and rose gold finish, 1 ruby, 15 half pearls.



Roman, 3 pearls. No. 4805 ......\$4.47 No. 4806 .....\$4.37

List Prices Each.



Roman, 1 ruby.



Solid gol