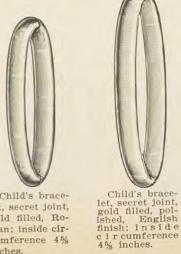

ist.

No. 5470.....\$13.65



Fine gold filled, polished and chased, signet top.

No. 5471.....\$11.17



#### Fine Gold Filled Misses' and Children's Bracelets LIST PRICES EACH Quality Guaranteed The Latest Patterns



Miss e M 1 5 5 6 5 bracelet, secret joint, gold filled, polished, English finish, chased and en-graved; inside c i rcumference 5½ inches. No. 5472..\$6.71



ad-Misses' justable, Roraised, man, polished ornaments. signet top.



Child's bracelet, secret joint, gold filled, Roman; inside circumference 51/2 inches.

No. 5486. \$3.51



M is ses' bracelet, secret joint, gold filled, polished, raised orna-ments, signet top; inside cir-cumference 5% inches inches No. 5473..\$5.57







Misses' adpoljustable, ished, engraved, signet center.

No. 5481. \$3.26

No. 5488. .\$2.87



M is ses' bracelet, secret joint, gold filled, polished, chased and en-graved; inside c i rcumference 5% inches. No. 5480.\$3.73

Child's bracelet, secret joint, gold filled, Roman; inside circumference 4 % inches. No. 5487. \$3.16



M is ses' bracelet, secret joint, gold filled, polished, chased and en-graved; inside c i r cumfrence 5% inches.

173

No. 5475. .\$4.65



Misses adgold justable, filled, polished, carved, raised raised signet.

No. 5482..\$3.44



Child's brace-let, secret joint, gold filled, pol-ished, chased; inside circum-ference 4½ inches.

No. 5489...\$3.33



Child's brace-let, secret joint, gold filled, pol-ished, English finish, chased and engraved; inside circum-ference 5½ inches. No. 5476..\$4.37

M is s es' bracelet, secret joint, gold filled, polished, chased