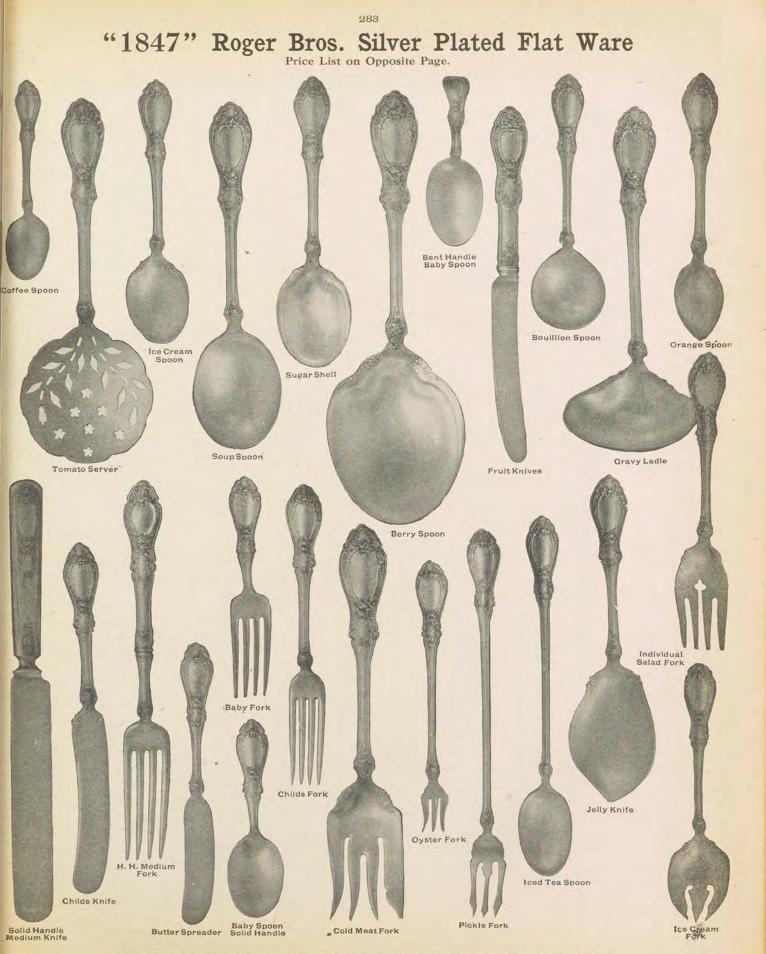

| ГК                                    | . 3.00          | 1.00     |
| Any    | of above cases made                                                                                             | to order in plus                      | sh, for which   | lewest   |
| prices | will be charged.                                                                                                |                                       | and some second |          |
|        | and a second |                                       |                 |          |









# Rogers Bros' 1847 Silver Plated Flat Ware PRICE LIST OF 'SHARON'' PATTERN. Illustrated on opposite page. X.S. Triple Plate. Per Doz. No Quintuple Plate. Per Doz.



"Sharon" Pattern. Illustrations one-half actual size, articles being twice the length and width of cuts shown.

Stille

\*



5.90

5.45

11.70

15.30

8.10 7.70

5.90

23.40

Per Doz.





VINTAGE PATTEEN.-Illustrations One-Half of Actual Size, Articles Being Twice the Length and Width of Cuts Shown.



AND

# "1847" Rogers Bros. Silver Plated Flat Ware

286

Best Quality Silver Plated on 18 Per Cent Hard White Nickel Silver. List Prices. "BERKSHIRE" PATTERN. Illustrations are actual size.

PRICE LIST OF "BERKSHIKE" PATTERN.

Quintuple Plate. No. Per Doz. 67910.\$11.70 67727.20.05 67926.23.40 67722.19.85 67717.23.40

| ARA                       |                           |                                |                           |