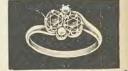

fine diamond, ruby eye, rose finish.

3 fine diamonds,

Roman finish.

No. 908 10k. . \$48.73

3 carefully matched diamonds, 2 ct., finest white color.

No. 914 14k\$1141.80

5 carefully matched diamonds, 1 ct., finest white color. No. 920 J4k.\$297.86