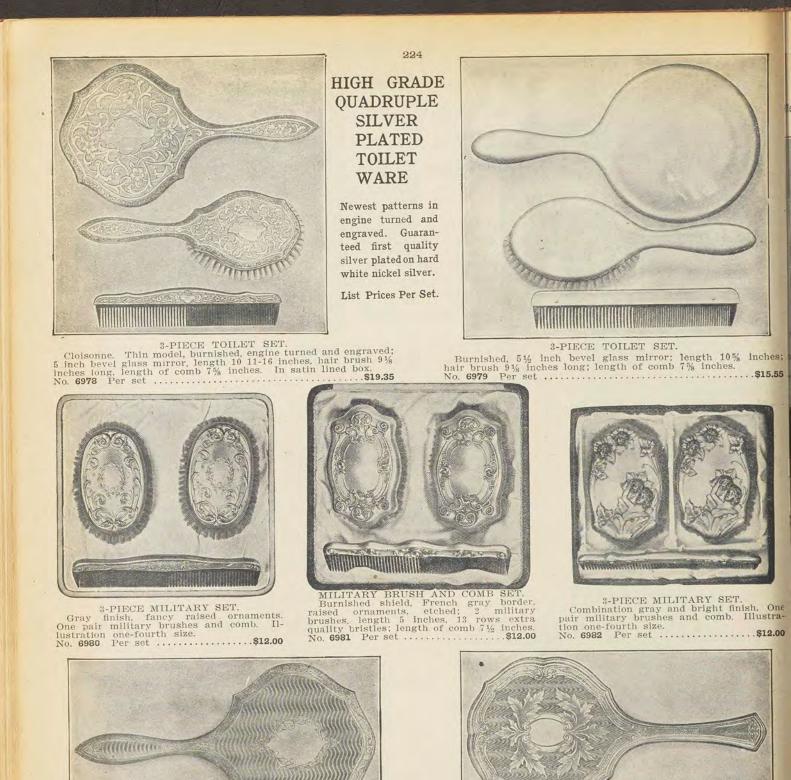

raved. Guaranteed First Quality Silver Plated on Hard White Nickel Silver.

LIST PRICES PER SET



3-PIECE TOILET SET. French gray finish, raised ornaments, burnished center; mirror, hair brush and comb; illustration one-fourth size. No. 6972 Per set.....





3-PIECE MILITARY SET. Water silk, burnished, engine turned and engraved; one pair military brushes, length 4½ inches; comb 7½ inches long; in satin lined box. 6974 Per set.....\$14.47 No.

3-PIECE MILITARY SET.

Burnished, one pair military brushes, length 4 11/16 inches; comb 75% inches long. No. 6975 Per set.....\$14.47



3-PIECE TOILET SET. Combination French gray burnished finish, fine 54-in. beveled mirror, length 94 in.; hair brush 84 in. long, 13 rows fine qual-ity bristles; comb 74 in. long. No. 6976 Per set......\$13.30







### 3-PIECE TOILET SET.



## HIGH GRADE QUADRUPLE SILVER PLATED TOILET WARE

Newest Patterns in Engine Turned and Engraved. Plated on Hard White Nickel Silver LIST PRICES PER SET

225



5-PIECE TOILET SET. brush, comb, cloth and hat brushes. In satin lined box.



6-PIECE TOILET SET. Combination gray and bright finish; raised orna-ments. Mirror, hair brush, comb, cloth and hat brushes and puff jar. Illustration one-fourth size. No. 6986 Per set ......\$330.60





# HIGH GRADE QUADRUPLE SILVER PLATED TOILET WARE

226



Newest patterns in engine turned andengraved. Guaranteed first quality silver plated on hard white nickel silver.

PRICES PER SET



5-PIECE TOILET SET. Silver waves. Thin model, burnished, engine turned and engraved. Mirror, hair brush, comb, cloth and hat brushes. I