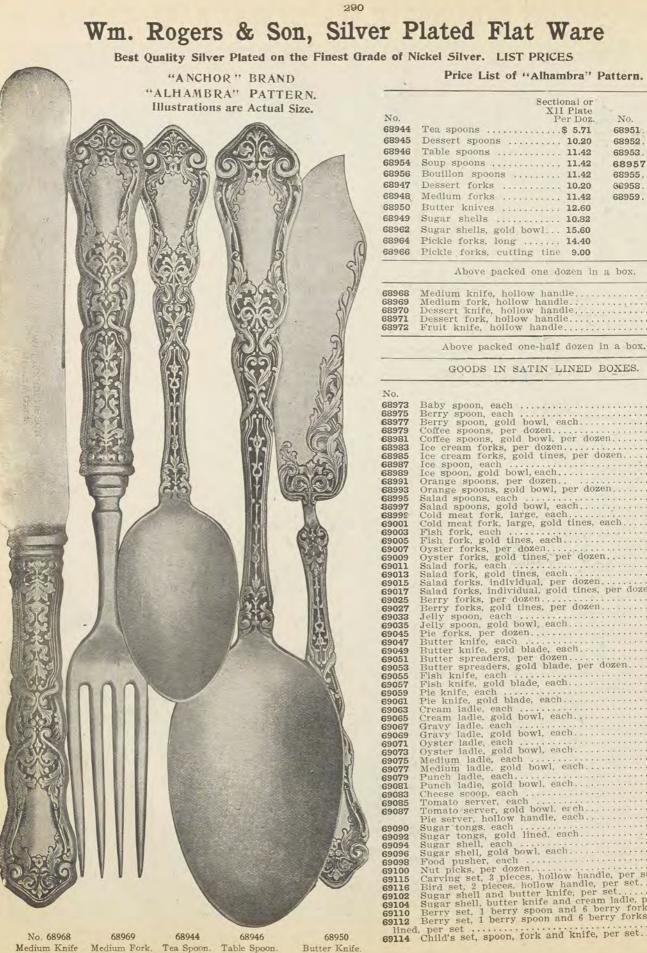

e spoons and sugar tongs), per set                         | 7.70    |
| 69754  | Child's set (napkin ring, spoon, fork, knife, hollow                          |         |
| hand   | lle), per set                                                                 | 5.90    |
|        |                                                                               |         |
|        |                                                                               |         |

| No. 09647    |
|--------------|
| Medium Knife |

No. 69629 No. 69621 Table Spoon. Tea Spoon. No. 69633 Medium Fork.

# "1847" ROGERS BROS. SILVER PLATED FLAT WARE. Price List on Opposite Page.

289



"PRISCILLA" PATTERN -- Illustrations One-Half of Actual Size, Articles Being Twice the Length and Width of Cuts Shown.



|                                  | Dessert forks 10.20 06958 13.30    |
|----------------------------------|------------------------------------|
| 68948                            | Medium forks 11.42 68959 15.60     |
| 68950                            | Butter knives 12.60                |
| 68949                            | Sugar shells 10.82                 |
| 68962                            | Sugar shells, gold bowl 15.60      |
| 68964                            | Pickle forks, long 14.40           |
| 68966                            | Pickle forks, cutting tine 9.00    |
|                                  | Above posted one depend in a box   |
|                                  | Above packed one dozen in a box.   |
| 68968                            |