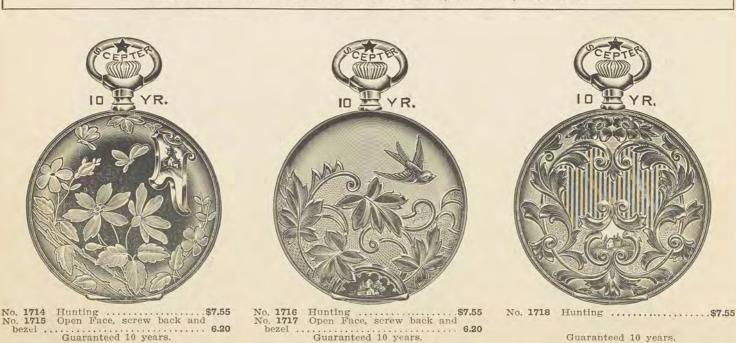

e page 26.





#### 16 SIZE 20 YEAR GOLD FILLED CASES

47



Thin model, stem wind and stem set, fancy designs are hand engraved. Guaranteed by reputable manufacturers to wear 20 years. List Prices Each.

We fit all movements to cases and regulate watches before shipping.



No. 1697 Hunting ......\$18.45



 No.
 1698
 Hunting
 \$17.00

 No.
 1699
 Open Face, screw back and bezel
 10.35



On this page we quote price of cases only. To determine cost of complete watch, select movement from pages 80 to 82 and add the cost of same to cost of case. For example see page 26.









# 16 Size 10 Year Gold Filled Cases

Stem Wind and Stem Set.

LIST PRICES EACH.

Guaranteed by reputable manufacturers to wear 10 years.

We fit all movements to cases and regulate watches before shipping.

48





Guaranteed 10 years.

Our great mercantile resources; our wide trade connections of long years; our extensive factories; our close relations with other manufacturers; our direct European connections; our endless stocks and our modern methods are the reasons for our having so many satisfied and steady customers in every nook of the world.













No. 1795 Hunting .....\$25.85



No. 1796 Hunting .....\$25.85

Guaranteed 25 years.

DUEBER



Engine turned shield, war-ranted 20 years. No. 1797 Hunting .....\$12.23 Warranted 25 years. No. 1798 Hunting .....\$18.45 ...\$12.23

SPECIAL PRICE WATCHES

GUARANTEED 25 YEARS Complete \$31.85 Assorted Designs Solid Gold Bows Hand Engraved



Bassine, plain polished, war-ranted 20 years. No. 1799 Hunting .....\$12.23 Warranted 25 years. No. 1800