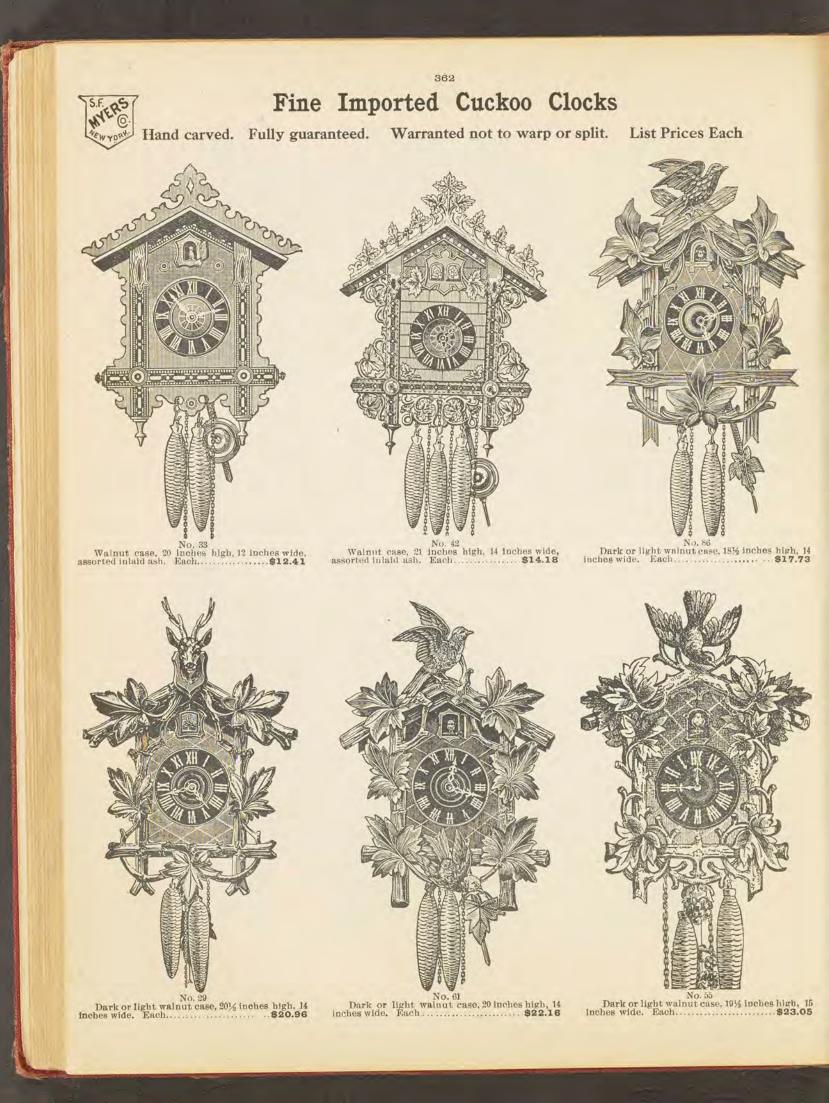

dial 3 inches wide. Designed for motor car and motor boat use; has a heavy pol-ished cast brass offset case and is dust and water-proof. The dial, which is 3 inches in diameter, is of porcelain with black Arabic figures.



LOS SANTOS-\$9.65.

Solid oak case, Flemish finish; 6-inch wood dial with brass hands and numerals; 8-day, half-hour strike, cathedral gong; height, 13¼ inches; width, 12¼ inches.



LOS ALAMOS \$9.65. Solid oak case, Flemish finish; 6-inch wood dial with brass hands and numer-als; 8-day, half-hour strike, cathedral gong; height, 14½ inches; width, 11¾ inches.

LOS BARRIOS-\$9.65. Solid oak case, Flemish finish; 6-inch wood dial with brass hands and numerals; 8-day, half-hour strike, cathedral gong; height, 13½ inches; width, 11½ inches.

REAL MARKEN

PERIOD NO.















"DARLING" ALARM. Brass case, 3¼ inches high, in nickel, gilt, brushed brass, copper, silver or gun metal finish, 3 inch dial, loud alarm on back of case.

Each  "MIDGET" ALARM. No. 1307. 4 inches high, 2 inch dial, in nickel, brushed brass, copper or gun metal, beveled glass.

Each ..... \$3.55

"MIDGET" TIME CLOCK. No. 1304. Nickel, brass, copper, gun metal finish, 2 inch dial, flat

rim in front of case. Each ..... \$1.60



366

### TO THE TRADE:

Optical Goods such as we display are in every way protected by the makers, as well as our guarantee, as to quality. We display only such articles as are staple and in popular demand.

Towards the relief of the large portion of our country's population that is suffering from deafness many inventions have been extended. We display a few