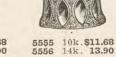

Guaranteed. List Prices Each



No. 5508.....\$6.13





### Fancy Barrettes, Fine Imitation Tortoise Shell LIST PRICES EACH. The Latest Patterns.

177



22k solid gold inlaid, Roman, amethysts, topaz nd fine brilliants; size 4½x1% inches. and No. 5543 ......\$5.60



......\$4.85



Silver finish mounting, fine brilliants; size 31/2 x1 1/4 inches. No. 5548 ..... 



22k solid gold inlaid, Roman, fine brilliants; size 4¼x1% inches. No. 5546 .....\$1.30



Gold filled, Roman, 8 brilliants. No. 5549 .....\$2.05 10K AND 14K SOLID GOLD THIMBLES

LIST PRICES EACH.





MANAN IN MAN IN MIMMAN

22k solid gold inlaid, Roman, fine brilliants; size 4¼x1% inches. No. 5547 ......\$5.05



Silver finish mounting, fine brilliants; size 31/4 x inches. 



10k.\$13.05 14k. 14.90 5551 5552



5553 5554



5557 10k.\$9.30 5558 14k. 11,68

5559 10k. .\$7.45 5560 14k. . 9.90



5563 10k..\$7.00 5564 14k., 9.30

LIST PRICES PER DOZEN.



5565

5572

.\$10.90







5574

5567 ....\$15.80



5568 ....\$14.42



5575 .....\$5.05 \$6.25











5571 ....\$13.05



Silver, gold band. 5578 ...\$37.25















FINE SOLID GOLD COMBINED KNIGHTS TEMPLAR AND 32nd DEGREE CHARMS





14k solid gold, 5 cut diamonds, 9 rose diamonds and 17 garnets. Made in two sections. Eagle lifts and shows keystone. Very heavy. No. 5615 ......\$268.08



Solid gold, black onyx front, enameled emblems. Made in two sections. Eagle lifts and shows keystone.

No. 5616 ...... \$71.20



Solid gold, 9 fine garnets. Made in three sections. Black onyx front and enameled.

No. 5617 ......\$92.20



Solid gold, black onyx