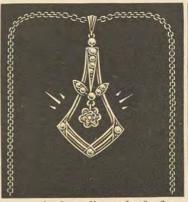

S AND PENDANTS

Diamonds are of finest white color and very brilliant

#### All mountings are hand made and finely finished



All platinum pendant and chain, graduating circles, 3 nicely matched diamonds.

No. 1174 ......\$75.35



1 fine diamond, 21 genuine half pearls, 2 fine baroque pearls, lace effect. No. 1178 14k.......\$53.19



1 fine diamond, 1 genuine whole pearl, 14 genuine half pearls, 1 baroque pearl. No. 1182 14k......\$51.42





1 fine diamond, 2 baroque pearls, rose finish.

No. 1179 10k.....\$31.03



1 fine diamond, 1 fine whole pearl, 21 genuine half pearls, 1 baroque pearl. No. **1183** 14k.......**\$51.42** 



chain, 2 fine white diamonds.

No. 1176 .....\$85.10



LIST PRICES EACH

LaValliere platinum chain, 8 fine white diamonds, 3-16 ct.

No. 1177 .....\$127.65



1 fine diamond, 2 fine whole pearls, 11 genuine half pearls. No. **1180** 14k......**\$53.19** 



1 fine diamond, 1 baroque pearl, English finish. No. **1184** 10k......**\$23.05** 



1 fine diamond, 1 baroque pearl, 22 genuine half pearls. No. **1181** 10k......**\$45.21** 



1 fine diamond, 18 genuine half pearls, 2 baroque pearls. No. **1185** 14k.....**\$47.87** 





Diamonds used are of finest white color and very snappy. Mountings are all hand made and finely finished. List Prices Each.







1 fine diamond, 3 baroque pearls, 15 genuine half pearls. No. 1188 14k......\$46.10



1 fine diamond, 1 genuine amethyst, 1 baroque pearl, 14 genuine half pearls. No. **1189** 14k......**\$50.53** 



1 fine diamond, 4 genuine whole pearls, 1 baroque pearl. No. 1190 14k......\$38.12