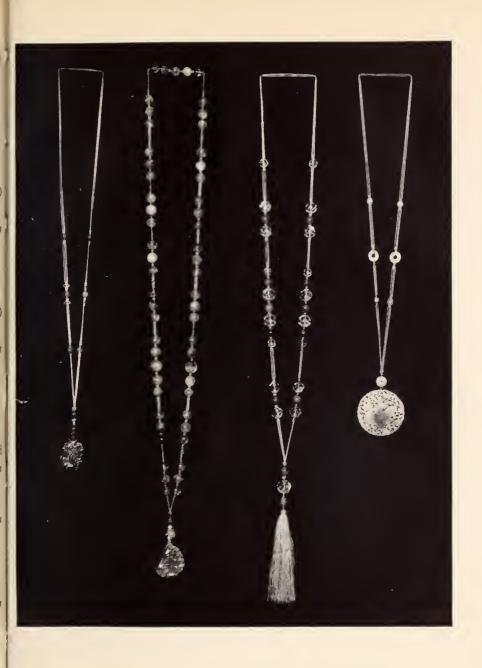

#### NECKLACES, PENDANTS, BRACELETS, ETC

|    | NUMBERS 29-96                                                                                     |
|----|---------------------------------------------------------------------------------------------------|
| 29 | PLAIN CRYSTAL DROP ON BROAD SILK CORD                                                             |
| 30 | RUBY GLASS BEAD NECKLACE                                                                          |
| 31 | FINE CLEAR CRYSTAL AND CARNELIAN BEAT BRACELET                                                    |
| 32 | FINE CORAL BASKET PENDANT ON CORAL STRING                                                         |
| 33 | PLAIN LAPIS PENDANT AND BEADS ON CORD                                                             |
| 34 | CARVED PEKING-BLUE BEAD NECKLACE                                                                  |
| 35 | CARVED CRYSTAL BEAD BRACELET                                                                      |
| 36 | TWO PENDANTS  One amber Mah Jong pendant on silk cord; the other cora basket pendant on cord. (2) |
| 37 | PLAIN LAPIS PENDANT ON BLUE CORD                                                                  |
| 38 | PAIR OF BLUE AGATE EARRINGS AND CRYSTAL DROP<br>BRACELET<br>(3)                                   |
| 39 | AMBER BEAD NECKLACE  Length, 50 inches                                                            |
| 40 | TWO PENDANTS One coral basket pendant on cord; the other amber Mah Jong pendant on silk cord. (2) |
| 41 | PLAIN TURQUOISE PENDANT AND BEADS ON CORD                                                         |
| 42 | FINE CARNELIAN AND CUT CRYSTAL BEAD BRACELET                                                      |

| 43  | CRYSTAL BEAD NECKLACE                                           |
|-----|-----------------------------------------------------------------|
| /   | Round beads strung on gray and black cord with tassels.         |
| 14- | Length, 45 inche                                                |
| 44  | TWO PENDANTS                                                    |
| F F | One coral pendant on coral string; the other Peking blue glas   |
| 101 | pendant on silk cord. (2)                                       |
| 10  |                                                                 |
| 45  | OLD PEKING-BLUE GLASS DROP AND BEADS ON CORI                    |
| 91  | WITH THREE LARGE BALLS                                          |
| 9   | DATE OF CORAL PARTIES AND ENTRANCES                             |
| 46  | PAIR OF CORAL EARRINGS AND TURQUOISE DROI<br>BRACELET           |
| 6   | (3)                                                             |
|     |                                                                 |
| 47  | JADE NECKLACE                                                   |
| 22  | Spinach-green, with ball drop on green cord. Length, 42 inche   |
| 48  | TWO PENDANTS                                                    |
|     | One coral basket pendant on cord; the other green jade, on blac |
| 91  | silk cord. (2)                                                  |
| 49  | PEKING-BLUE GLASS BALL PENDANT AND BEADS ON                     |

BLUE CORD

PAIR OF AMBER EARRINGS AND AMETHYST ANI M 50 CARNELIAN DROP BRACELET (3)

PAIR OF GREEN GLASS EARRINGS AND CORAL DROI BRACELET (3)

52 TWO PENDANTS One, coral basket pendant on cord; the other green agate dro on black silk cord. (2)

53 TWO PENDANTS One coral and kingfisher pendant on red cord; the other gree jade drop on black silk cord. (2)

| 54      | CRYSTAL AND AMETHYST BEAD GRAPE PENDANT ON CORD                                               |
|---------|-----------------------------------------------------------------------------------------------|
| 55      | TURQUOISE BEAD NECKLACE                                                                       |
| 56      | BEAD NECKLACE Small round carnelian beads.                                                    |
| 57      | OLD JADE BRACELET                                                                             |
| 58      | TWO PENDANTS One coral basket pendant on cord; the other pink agate pendant on silk cord. (2) |
| 59      | CRYSTAL AND CARNELIAN BEAD GRAPE PENDANT ON CORD                                              |
| 60      | CARNELIAN BEAD NECKLACE                                                                       |
| 61      | ROUND SEED-CORAL BEAD NECKLACE  Length, 28 inches                                             |
| 62      | AGATE BEAD NECKLACE Round blue beads.  Length, 24 inches                                      |
| 63      | AMETHYST BALL DROP ON BLACK CORD                                                              |
| 64      | PLAIN CLEAR CRYSTAL PENDANT ON BLACK SILK CORD                                                |
| 65<br>- | GREEN JADE DROP BRACELET AND PAIR OF WHITE JADE EARRINGS (3)                                  |
| 66      | CARVED CRYSTAL BEAD NECKLACE Oval beads, with green rondels.  Length, 33 inches               |
| 67      | OLD AMBER BEAD SHORT NECKLACE                                                                 |
| 68      | GREEN JADE BALL DROP ON BLACK SILK CORD                                                       |
| 69      | CUT CRYSTAL DROP ON BLACK SILK CORD                                                           |
|         |                                                                                               |

RI

|            | 70 | GIVED DIGIT DIVIDED WITH GOLD MOUNT                                                |
|------------|----|------------------------------------------------------------------------------------|
| 12         | /  | AND PAIR OF TURQUOISE EARRINGS (3)                                                 |
| 16-        | 71 | GREEN JADE AND SILVER-GILT BRACELET                                                |
| / 0        | 72 | WHITE JADE OVAL PENDANT ON BLACK CORD                                              |
| 7          | 73 | ROUND PLAIN CRYSTAL SHORT NECKLACE                                                 |
| 17         | 74 | DIAMOND-CUT CRYSTAL SHORT NECKLACE                                                 |
| 7          | 75 | CUT CRYSTAL DROP ON BLUE CORD                                                      |
| G ,        | 76 | ROUND CRYSTAL BEAD BRACELET                                                        |
|            | 77 | FINE GREEN JADE BEAD NECKLACE WITH GOLD                                            |
| 32         | 10 | Strung on knotted silken cord.  Length, 25 inches                                  |
|            | 78 | FINE GREEN JADE BEAD NECKLACE WITH GOLD                                            |
| 32         | 9  | Similar to the preceding.                                                          |
| <i>/</i> · | 79 | FINE GREEN JADE BEAD NECKLACE WITH GOLD                                            |
| 30         | /  | Similar to the preceding.                                                          |
| ,          | 80 | WHITE JADE BUTTERFLY PENDANT ON BLACK SILL CORD                                    |
| 12         | 81 | WHITE JADE ROUND PENDANT ON BLACK SILK COR                                         |
| 12         | 82 | CARVED AMBER PENDANT AND BEADS ON BROW.                                            |
| 13         | 83 | OLD JADE BRACELET                                                                  |
| 8          | 84 | CLEAR ROUND CRYSTAL BEAD NECKLACE Strung with cut crystal beads.  Length, 42 inch. |
| 70         |    | 6                                                                                  |

. N

- 85 OLD SILVER ENAMEL PENDANT AND BEADS ON SILK CORD 86 CARVED AMBER PENDANT ON BLACK SILK CORD 1-87 OLD SILVER ENAMEL PENDANT AND BEADS ON SILK CORD 88 GREEN JADE AND CARNELIAN DROP BRACELET AND PAIR OF CARNELIAN EARRINGS (3)89 HEXAGONAL CRYSTAL BEAD NECKLACE Length, 35 inches CUT CRYSTAL DROP ON SILK CORD 90 91 CARVED AMBER FRUIT PENDANT AND BEADS ON CORD 92 CARVED AMBER FRUIT PENDANT AND BEADS ON CORD Similar to the preceding. 93 BLACK CORD BRACELET AND PAIR OF PEKING-BLUE EARRINGS (3)DIAMOND CUT CRYSTAL NECKLACE 94 Length, 40 inches
  - 95 GREEN JADE DROP BRACELET AND PAIR OF PEKING-BLUE EARRINGS
    (3)
- 96 CARVED MALACHITE PENDANT WITH BEADS ON GREEN AND YELLOW CORD