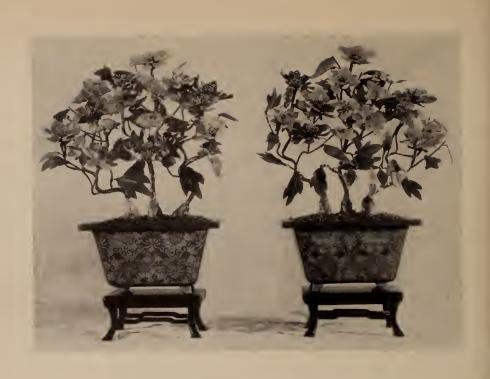

## THE ANDERSON GALLERIES

[MITCHELL KENNERLEY, PRESIDENT]
489 PARK AVENUE AT FIFTY-NINTH STREET, NEW YORK

Digitized by the Internet Archive in 2015

FINE JADE PEONY PLANTS IN CLOISONNE POTS

[NUMBERS 461 AND 462]

461 FINE JADE FLOWER PLANT IN OBLONG CLOISONNE POT

Rose-quartz, carnelian, brown agate, green jade, amethyst, etc. peony flowers. On stand.

Height, 18 inches

[SEE FRONTISPIECE]

462 FINE JADE FLOWER PLANT IN OBLONG CLOISONNE POT

Similar to the preceding.

Height, 18 inches

[SEE FRONTISPIECE]