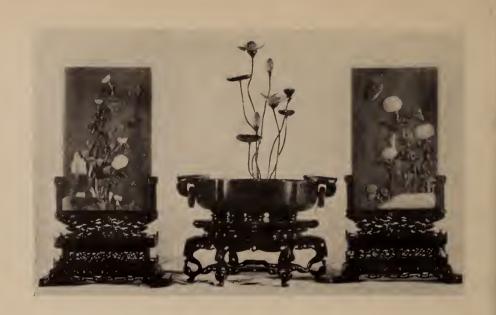

On stand.

Height, 41/2 inches

493 VERY FINE MOSS-GREEN JADE SCREEN

Green and white jade, carnelian, amber and coral flower and rock design. On fine carved teakwood stand.

Size, 10 x 6½ inches

[SEE ILLUSTRATION]

) and 494

42

494 VERY FINE MOSS-GREEN JADE SCREEN Similar to the preceding. On stand.

[SEE ILLUSTRATION]

495 VERY FINE CARVED MOSS-GREEN JADE FISH OVAL BOWL WITH CARNELIAN AND GREEN AGATE LOTUS FLOWER PLANT AND LEAVES