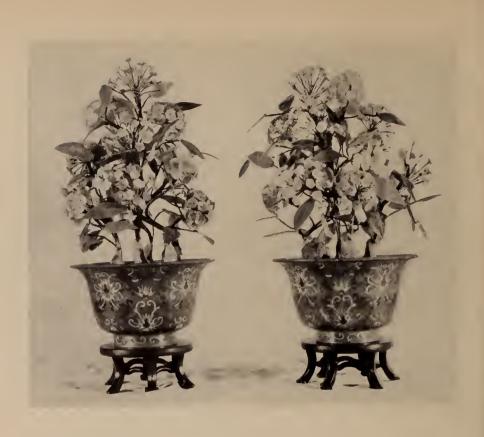

## THE ANDERSON GALLERIES

[MITCHELL KENNERLEY, PRESIDENT]
489 PARK AVENUE AT FIFTY-NINTH STREET, NEW YORK

Digitized by the Internet Archive in 2015

FINE JADE PEONY PLANTS IN CLOISONNE POTS

[NUMBERS 461 AND 462]