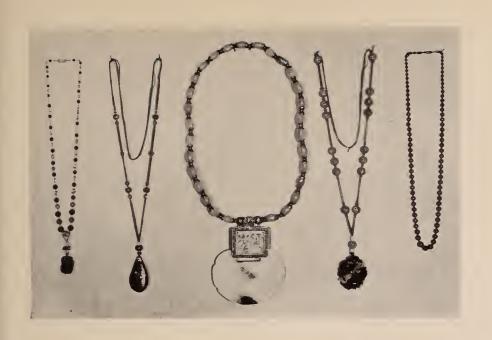

[410]

[378] [377] [379]

[409]

- 389 CARVED BROWN AGATE BEAD NECKLACE 100 beads.
  - 390 BLACK CRYSTAL BEAD NECKLACE 67 beads, with knotted silk cord.
- 391 ROUND AND CUT AMETHYST BEAD CHOKER 31 beads, strung on knotted silk cord.
- 392 FACETTED OBLONG ROCK-CRYSTAL GRADUATED BEAD NECKLACE
  - 393 FACETTED ROCK-CRYSTAL GRADUATED BEAD NECKLACE
  - 394 ROCK-CRYSTAL ROUND BEAD SHORT NECKLACE
    16 23 beads.
    - 395 ROCK-CRYSTAL ROUND BEAD SHORT NECKLACE Similar to the preceding.
    - 396 CLEAR AMBER BEAD CHOKER