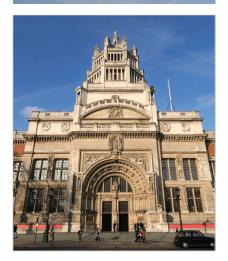

#### Bejewelled Treasures: The Al Thani Collection

#### Victoria and Albert Museum, London

From 09:00

Join the curators for an introduction to this fascinating collection, before enjoying access to the exhibition, featuring spectacular objects drawn from a single private collection, including Mughal jades and a rare jewelled gold finial from the throne of Tipu Sultan.