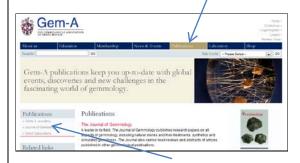

## **Accessing Online Articles**

To access the latest issues and upcoming articles of *The Journal*, click on the Publications tab,

Next go to The Journal of Gemmology in Publications (on the left of your screen), and finally click on The Journal online (also on the left).