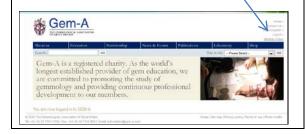

Click on the Login button which will take you to the Members' Only area (pressing enter/return does not always produce the desired result).

To renew your membership online or update your contact details, click on Member area in the top right-hand corner.