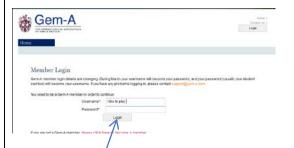

## Logging onto the Members Only Area

From the home page, click on Login/Register in the top right-hand corner.

This takes you to the Login screen. Enter your username, which is your six-digit membership number, and your password, which is your surname (or family name).

Click on the Login button which will take you to the Members' Only area (pressing enter/return does not always produce the desired result).

To renew your membership online or update your contact details, click on Member area in the top right-hand corner.