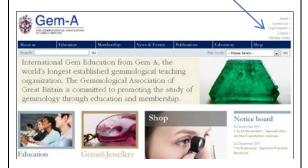

## Logging onto the Members Only Area

From the home page, click on Login/Register in the top right-hand corner.

This takes you to the Login screen. Enter your username, which is your six-digit membership number, and your password, which is your surname (or family name).