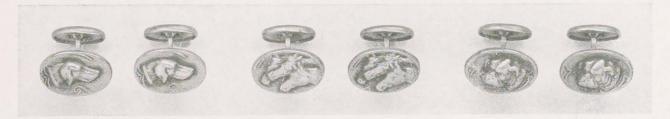

FP 149 LARGE ROUND LEVER, Old English finish, Hand Engraved or Engine turned.

FP 166 Assortments of 3 patterns, Oxidized finish, SPORT LINKS.

116 GENTLEMEN'S SETS. Lever End Links and Scarf Pin Set with Stone in Center. 4 Collar Buttons, 2 large levers, 1 ball top, 1 pointer.