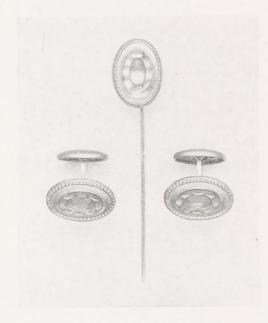

FP 147/ Old English finish COLLAR PIN, 1 Front, 1 Back Collar Button, Fresh Water Pearl Back.

FP 0703 Separable links with small brilliant center

FP 148/ Ascot Pin, 12Kt Rolled Gold Plate very narrow Old English Pin, 1½ and 1¾ inches long, beautifully Engraved or Engine Turned.