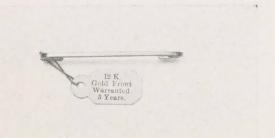

FP 147/ Old English finish COLLAR PIN, 1 Front, 1 Back Collar Button, Fresh Water Pearl Back.

FP 0703 Separable links with small brilliant center

FP 148/ Ascot Pin, 12Kt Rolled Gold Plate very narrow Old English Pin, 1½ and 1¾ inches long, beautifully Engraved or Engine Turned.