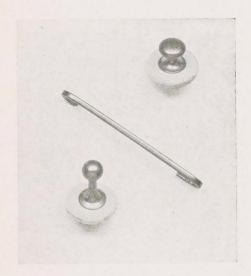

FP 147/ Old English finish COLLAR PIN, 1 Front, 1 Back Collar Button, Fresh Water Pearl Back.

FP 0703 Separable links with small brilliant center

FP 148/ Ascot Pin, 12Kt Rolled Gold Plate very narrow Old English Pin, 1½ and 1¾ inches long, beautifully Engraved or Engine Turned.