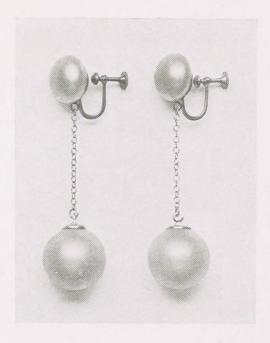

72/3 Gold Plate Midget Pins, with tag, 3 on.

FP 44/ BEAUTY PINS, GOLD FILLED, Real Hand Engraved Designs, English finish, 3 on a card.

195 Ball Drop, on chain, assorted colors, rondel in center.

> 158 Pearl Button, with Pearl ball on chain.