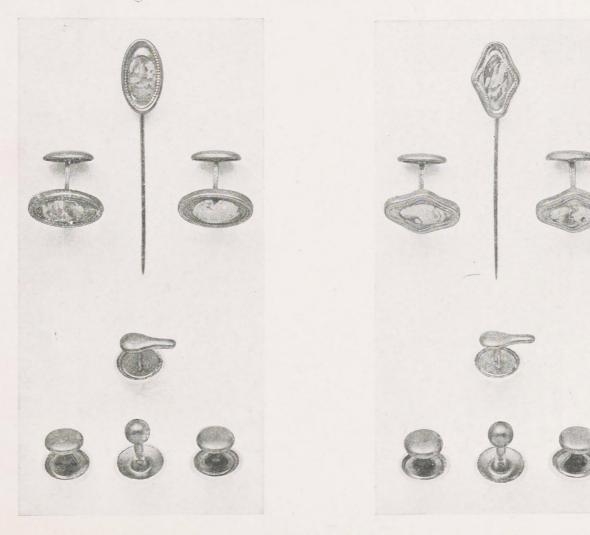

FP> 156 Pair of LEVER LINKS and SCARF PIN, Oval Design, Assorted Colored Stone Centers.

45 CUFF LINKS and COLLAR BUTTON SETS, Gold Filled, Attractive Embossed Designs, Split Post Lever Ends. One piece Unbreakable Collar Button, English Finish (Assorted as Illustrated).

FP 147/ Old English finish COLLAR PIN, 1 Front, 1 Back Collar Button, Fresh Water Pearl Back.

FP 0703 Separable links with small brilliant center

FP 148/ Ascot Pin, 12Kt Rolled Gold Plate very narrow Old English Pin, 1½ and 1¾ inches long, beautifully Engraved or Engine Turned.