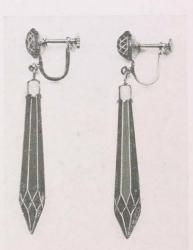

187, 4 Strand Chain Drop, cut beads and small pearls.

624 Pearl Button, long cut, assorted color pendants.

625 Cut Jet Button, with long cut jet pendant

FP 132/ 12 ASSORTED LAVALLIERS, with Fancy Stones, Baroque Pearl.