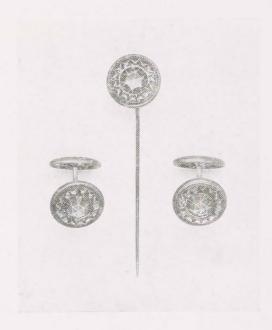

FP 147/ Old English finish COLLAR PIN, 1 Front, 1 Back Collar Button, Fresh Water Pearl Back.

FP 0703 Separable links with small brilliant center

FP 148/ Ascot Pin, 12Kt Rolled Gold Plate very narrow Old English Pin, 1½ and 1¾ inches long, beautifully Engraved or Engine Turned.