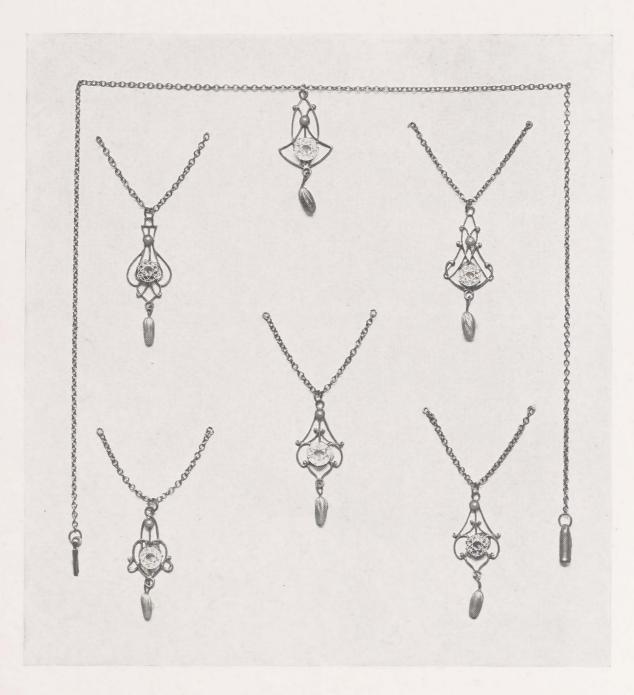

187, 4 Strand Chain Drop, cut beads and small pearls.

624 Pearl Button, long cut, assorted color pendants.

625 Cut Jet Button, with long cut jet pendant

FP 132/ 12 ASSORTED LAVALLIERS, with Fancy Stones, Baroque Pearl.