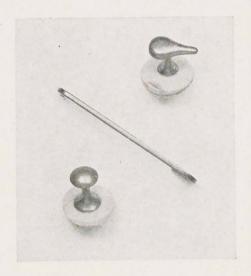

FP 147/ Old English finish COLLAR PIN, 1 Front, 1 Back Collar Button, Fresh Water Pearl Back.

FP 0703 Separable links with small brilliant center

FP 148/ Ascot Pin, 12Kt Rolled Gold Plate very narrow Old English Pin, 1½ and 1¾ inches long, beautifully Engraved or Engine Turned.