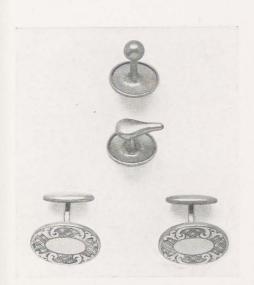

FP 149 LARGE ROUND LEVER, Old English finish, Hand Engraved or Engine turned.

FP 166 Assortments of 3 patterns, Oxidized finish, SPORT LINKS.

116 GENTLEMEN'S SETS. Lever End Links and Scarf Pin Set with Stone in Center. 4 Collar Buttons, 2 large levers, 1 ball top, 1 pointer.