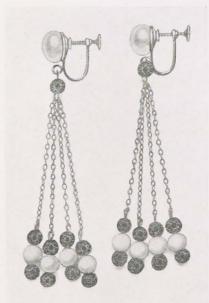

187, 4 Strand Chain Drop, cut beads and small pearls.

624 Pearl Button, long cut, assorted color pendants.

625 Cut Jet Button, with long cut jet pendant

FP 132/ 12 ASSORTED LAVALLIERS, with Fancy Stones, Baroque Pearl.