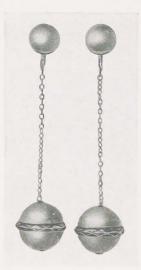

72/3 Gold Plate Midget Pins, with tag, 3 on.

FP 44/ BEAUTY PINS, GOLD FILLED, Real Hand Engraved Designs, English finish, 3 on a card.

195 Ball Drop, on chain, assorted colors, rondel in center.

> 158 Pearl Button, with Pearl ball on chain.