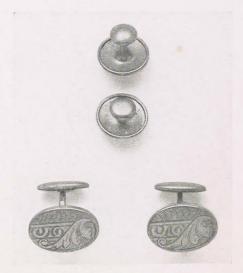

FP> 156 Pair of LEVER LINKS and SCARF PIN, Oval Design, Assorted Colored Stone Centers.

45 CUFF LINKS and COLLAR BUTTON SETS, Gold Filled, Attractive Embossed Designs, Split Post Lever Ends. One piece Unbreakable Collar Button, English Finish (Assorted as Illustrated).