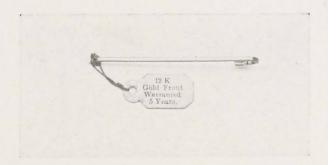

FP 147/ Old English finish COLLAR PIN, 1 Front, 1 Back Collar Button, Fresh Water Pearl Back.

FP 0703 Separable links with small brilliant center

FP 148/ Ascot Pin, 12Kt Rolled Gold Plate very narrow Old English Pin, 1½ and 1¾ inches long, beautifully Engraved or Engine Turned.