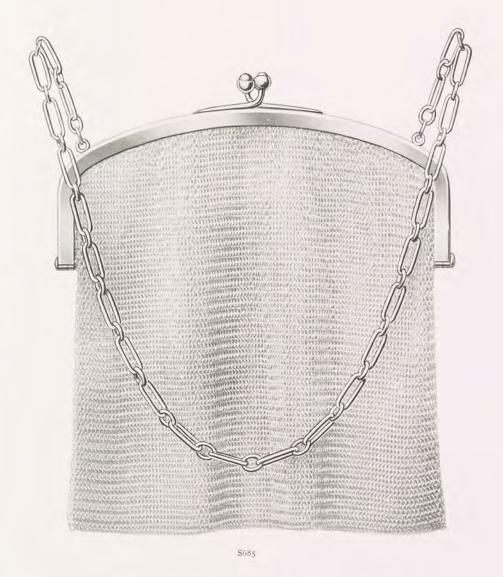

#### 15 CARAT GOLD & PLATINUM LONG CHAINS 52 INCHES IN LENGTH

GOLD BAGS

|              |                       | 9 carat Gold |       |    |   | to carat Gold |        |   |  |
|--------------|-----------------------|--------------|-------|----|---|---------------|--------|---|--|
| Width of Fra | me, 4½ inches         |              | £24 0 |    | 0 |               | £42 10 | 0 |  |
|              | 51 inches             |              | £35   | 0  | 0 |               | £66 10 | 0 |  |
|              | $6\frac{1}{2}$ inches |              | £47   | 10 | 0 | ***           | £90 0  | 0 |  |

GOLD BAGS

|         |        |      | 9 carat Gold |     |  |     |    | 18 carat Gold |          |    |   |  |
|---------|--------|------|--------------|-----|--|-----|----|---------------|----------|----|---|--|
| Width o | f Fram | c, 4 | inches       | +++ |  | £21 | 0  | 0             | <br>£47  | 10 | 0 |  |
| **      | 46     | 5    | inches       |     |  | £33 | 0  | 0             | <br>£70  | 0  | 0 |  |
|         |        | 6    | inches       |     |  | £42 | 10 | 0             | <br>£100 | 0  | 0 |  |