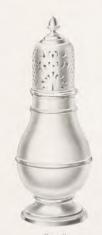

hs Company, Ltd. SAUCE BOATS, MUFFIN DISHES, ETC., IN REGENT PLATE

The Finest Substitute in the World for Solid Silver



# The Goldsmiths and Silversmiths Company, Ltd. SUGAR DREDGERS, RECHAUD STANDS, ETC., IN REGENT PLATE

The Finest Substitute in the World for Solid Silver



S1326 Sugar Caster Height 6<sup>4</sup><sub>4</sub> inches £1 6 6



S1320 Regent Plate and Plain Glass Preserve Jar, with Spoon 10/-



 $\begin{array}{c} \text{St}_{327} \\ \text{Heating Stand with Best Quality Regulating Lamp} \\ \text{and Aluminium Plate} \\ \text{Length } \texttt{rr}_{\frac{1}{2}} \text{ inches} \\ \texttt{f2} & 7 & 6 \\ \text{With Two Lamps} & \texttt{f3} & \texttt{17} & 6 \end{array}$ 



S1330 Heating Stand or Toaster with Regulating Lamp, Aluminium Plate and Grid Length 8 inches £1 13 6



 $\begin{array}{c} & S_{1328} \\ Sugar Caster \\ Height <math>\phi_4^{\pi} \mbox{ inches } \pounds 2 \ 2 \ 6 \\ ,, \ 8 \ ,, \ \pounds 2 \ 12 \ 6 \end{array}$ 



Sr331 Glass Tumbler in Regent Plate Frame. For hot milk, etc. 7/6



### The Goldsmiths and Silversmiths Company, Ltd. ASPARAGUS DISHES, HELPERS, ETC., IN REGENT PLATE The Finest Substitute in the World for Solid Silver



# The Goldsmiths and Silversmiths Company, Ltd. PRESERVE JARS, PICKLE STANDS, ETC., IN REGENT PLATE

The Finest Substitute in the World for Solid Silver



Cut Glass Preserve Jar with Regent Plate Lid and Spoon 18 6



S1346 Plain Extra Strong Nut Cracks 5/-



S1349 Pickle Jar complete with Fork £1 2 6



S1344 Hors d'Œuvres Dish, with Six Cut-Glass Divisions £3 7 6



S1345 Ribbed Glass Preserve Jar with Reg