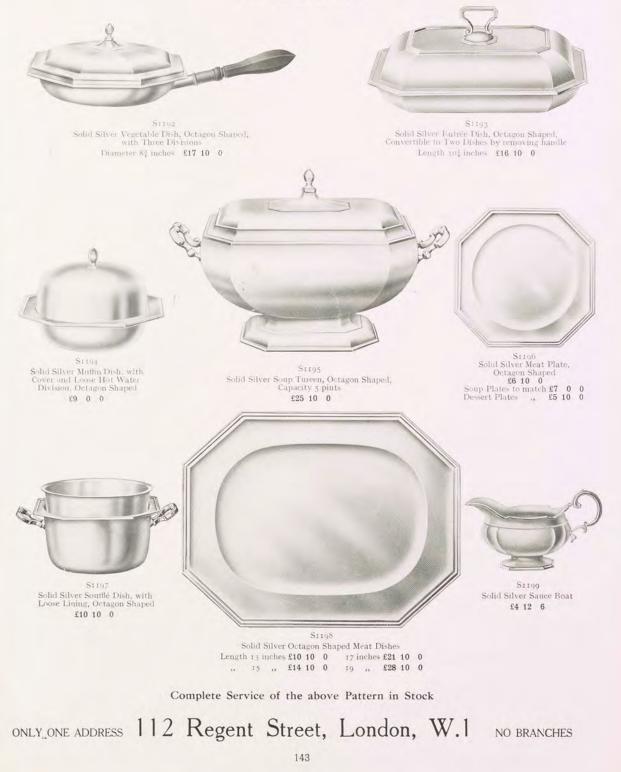

nd Spoons

£4 5 0



S1176 Solid Silver Serviette Ring, Plain, Extra Heavy 11/-



S1177 Solid Silver Serviette Ring, Engine Turned, with Floral Borders 10/6



S1179 Solid Silver Breakfast Cruet with Spoons £5 0 0



Solid Silver Breakfast Cruet, with Cut-glass Bottles and Spoons

£3 7 6



SIISI Solid Silver Beautifully Pierced Oil and Vinegar Frame, with Cut-glass Bottles £5 0 0



S1182 Solid Silver Biscuit, Butter and Cheese Frame with Gadroon Borders. Complete with Glass Linings and Silver Knife and Fork £7 15 0



S1183 Solid Silver-mounted "Twin" Oil and Vinegar Bottles, with Silver-mounted Corks Three sizes £0 15 0 0 17 6 1 0 0

# The Goldsmiths and Silversmiths Company, Ltd. SOLID SILVER ENTRÉE DISHES, SAUCE BOATS, ETC.



### SOLID SILVER DINING SERVICE

The "Georgian" Service



## The Goldsmiths and Silversmiths Company, Ltd. BEST LONDON MADE SOLID SILVER SPOONS AND FORKS

| Solid Silver.                               | Old Eng<br>Patter |   |     | AT-TA |   |    | SHEL |   |    | IDDI |   |     | RINCE |   |
|---------------------------------------------|-------------------|---|-----|-------|---|----|------|---|----|------|---|-----|-------|---|
| 12 TABLE FORKS                              | £7 10             | 6 | £8  | 13    | 6 | £8 | 5    | 6 | £7 | 10   | 6 | £10 | 6     | 6 |
| 2 TABLE SPOONS                              | £7 10             | 6 | £8  | 13    | 6 | £8 | 5    | 6 | £7 | 10   | 6 | £10 | 6     | 6 |
| 12 Soup Spoons<br>(Round Bowls)             | £8 6              | 0 | £10 | 1     | 0 | £9 | 6    | 0 | £8 | 6    | 0 | £11 | 15    | 0 |
|