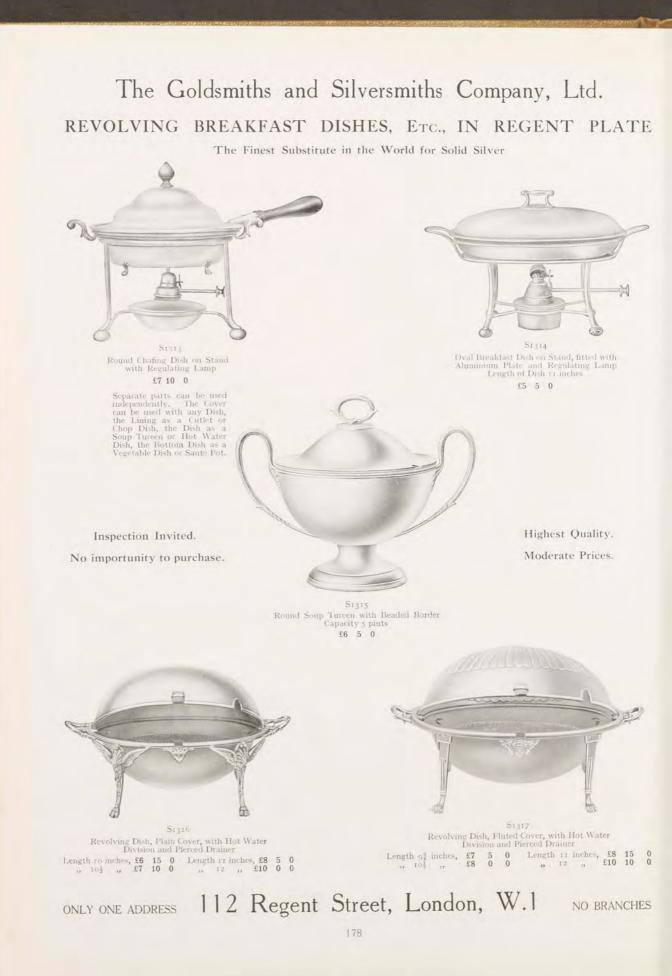

d. Complete with Lamp and Stand $\begin{array}{ccc} \text{Length } \mathfrak{g}_4^3 \ \text{inches} \\ \mathfrak{L12} \ 0 \ 0 \end{array}$ Estimates for above in Solid Silver

S1280 Asparagus Dish, Octagon Shaped, with Loose Drainer Length 121 inches 25 0 0 S1290 Entree Dish, with Cover, Octagon Shaped Length ro inches £4 0 0

ONLY ONE ADDRESS 112 Regent Street, London, W.1 NO BRANCHES

174

on application

#### DINNER SERVICES IN REGENT PLATE

The Finest Substitute in the World for Solid Silver



# The Goldsmiths and Silversmiths Company, Ltd. ENTREE DISHES IN REGENT PLATE

The Finest Substitute in the World for Solid Silver



# The Goldsmiths and Silversmiths Company, Ltd. BREAKFAST DISHES, VEGETABLE DISHES, ETC., IN REGENT PLATE

The Finest Substitute in the World for Solid Silver





# The Goldsmiths and Silversmiths Company, Ltd. SAUCE BOATS, MUFFIN DISHES, ETC., IN REGENT PLATE

The Finest Substitute in the World for Solid Silver



# The Goldsmiths and Silversmiths Company, Ltd. SUGAR DREDGERS, RECHAUD STANDS, ETC., IN REGENT PLATE

The Finest Substitute in the World for Solid Silver



S1326 Sugar Caster Height 6<sup>4</sup><sub>4</sub> inches £1 6 6



S1320 Regent Plate and Plain Glass Preserve Jar, with Spoon 10/-



 $\begin{array}{c} \text{St}_{327} \\ \text{Heating Stand with Best Quality Regulating Lamp} \\ \text{and Aluminium Plate} \\ \text{Length } \texttt{rr}_{\frac{1}{2}} \text{ inches} \\ \texttt{f2} & 7 & 6 \\ \text{With Two Lamps} & \texttt{f3} & \texttt{17} & 6 \end{array}$ 



S1330 Heating Stand or Toaster with Regulating Lamp, Aluminium Plate a