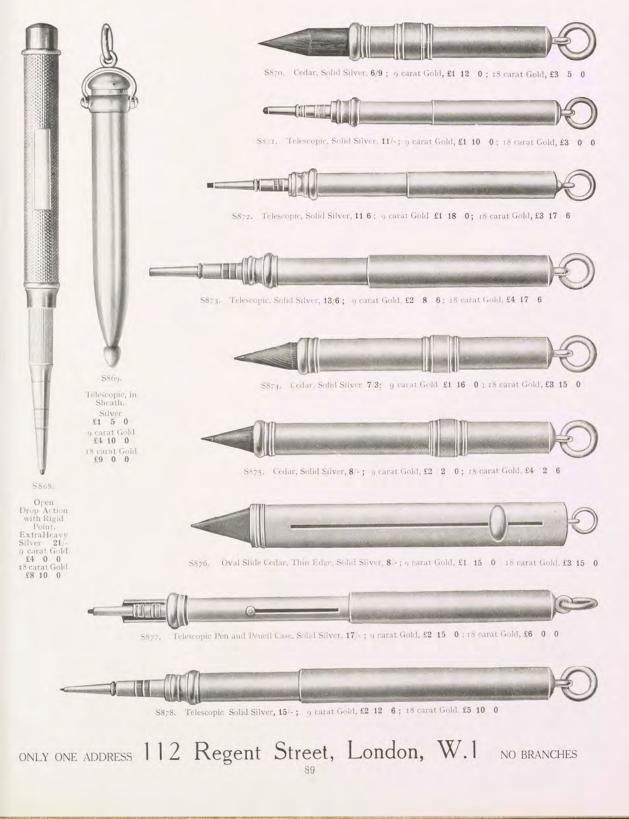

ID SILVER PAPER KNIVES, ETC.



S860 Solid Silver-mounted Letter Clip and Note Book with Spring Cover Two Sizes £4 5 0 and £6 0 0



S861 Solid Silver Table Bell Two Sizes £3 12 6 and £4 7 6



Se62 Solid Silver Letter Balance, complete with Weights £10 0 0



S863 Solid Silver Pen Holder with Patent Nib Ejector Pencil and Gold Nib, in Morocco Case £1 15 0



 $\begin{array}{c} \mathrm{S864}\\ \mathrm{Solid} \ \mathrm{Silver} \ \mathrm{Sealing} \ \mathrm{Wax} \ \mathrm{Holder}, \ \mathrm{with}\\ \mathrm{Division} \ \mathrm{for} \ \mathrm{Matches}\\ \mathrm{\pounds2} \ 10 \quad 0 \end{array}$ 







African Ivory Blade Paper Knite, Tusk Handle, with Solid Silver Mounts

Finest Tortoiseshell Blade Paper Knife with Plain Solid Silver Handle £2 12 6

£2 2 0

### GOLD AND SILVER PENCIL CASES







## The Goldsmiths and Silversmiths Company, Ltd. SOLID SILVER INKSTANDS



S892 Solid Silver-mounted Finest Cut Crystal Ink Bottle. Extra Heavy £5 10 0



Solid Silver-mounted Cut Crystal Ink Bottle on Solid Silver Tray Length 7 inches £2 7 6



Solid Silver Square Inkstand, with Cut Crystal Bottle Size 4 inches £3 5 0



Solid Silver Inkstand on Silver Plate Diameter 44 inches £4 7 6



Solid Silver Inkstand, with "Chippendale" Border Length 64 inches

£6 5 0



 $\begin{array}{c} \mathrm{S8}_{95}\\ \mathrm{Solid} \ \mathrm{Silver} \ \mathrm{In} \mathrm{Sstand}, \ \mathrm{Square}, \ \mathrm{with} \ \mathrm{Pen}\\ \mathrm{Rests} \ \mathrm{and} \ \mathrm{Cut} \ \mathrm{Crystal} \ \mathrm{Bottle}\\ \mathrm{Size} \ \mathrm{S}_{1}^{1} \ \mathrm{in} \mathrm{ches} \ \mathrm{\mathbf{\$8}} \