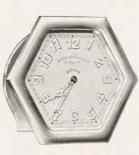

## The Goldsmiths and Silversmiths Company, Ltd. TRAVELLING WATCHES AND CLOCKS

S715 Large Nickel 8-Day Lever Watch, fitted in best Morocco Case. £4 10 0

8-Day Lever Watch in Fold-up Leather Case. £3 15 0 With Luminous Dial, £4 0 0

S717 Large Nickel 8-Day Lever Watch, fitted in Fine Tortoiseshell-Fronted Case, £8 15 0

S718 Large Nickel 8-Day Lever Watch in Case, with extra heavy plain Silver Front. £6 0 0

S719 8-Day Motor Clock, in Brass or Nickel, flat or wedge-shape Cases. £5 0 0