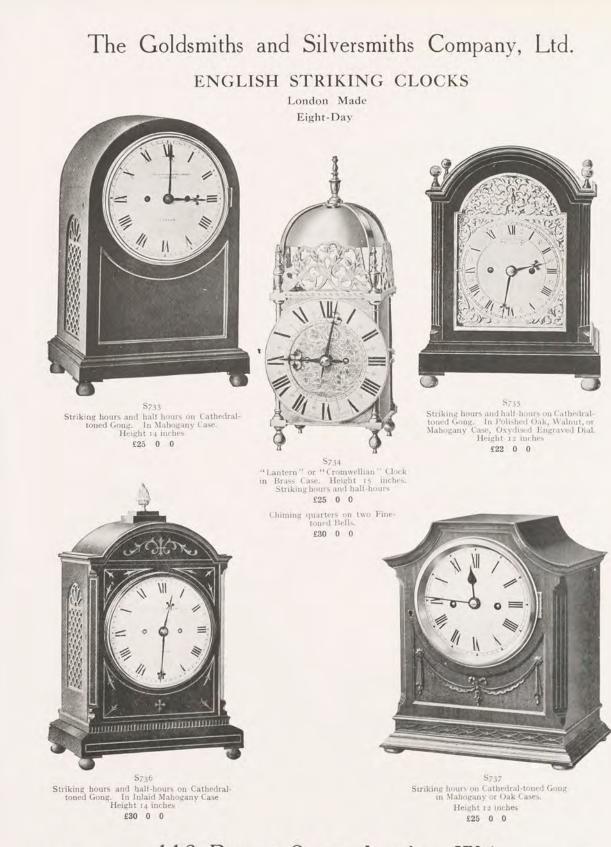

unds 2 \mbox{ 15 } 0\\ Lever \mbox{ Timepiece in Gilt Case.}\\ \pounds 4 \mbox{ 0 } 0 \end{array}$ 

Timepiece in Gilt Case, fitted with Alarm. £5 0 0 S727 Timepiece in Gilt Case, fitted with Alarm, Gilt surrounds Dial. £6 0 0

5720 Timepiece in Gilt Case. £5 10 0 Striking hours and half-hours on fine-toned Gong. £7 10 0

Carriage Clocks in bright polished Bronze Cases, Heavily Gilt, Extra Fine Quality 8-Day Lever Movements, with Compensation Balance, and fully Jewelled Escapements, fitted in Leather Cases for Travelling



£18 10 0



Striking hours and half-hours, and repeating hours on richly-toned Gong. £20 0 0



S731 Striking hours and half-hours, and repeating hours on richly-toned Gong. £16 10 0



Striking hours and half-hours, and repeating hours on richly toned Gong.

£17 10 0



ONLY ONE ADDRESS 112 Regent Street, London, W.1 NO BRANCHES

64



# The Goldsmiths and Silversmiths Company, Ltd. CLOCKS IN MAHOGANY AND LACQUER CASES



S742 8-day Lever Clock in Inlaid Mahogany Case. Height 8 inches. £5 0 0 Selections forwarded On Approval Carriage Paid

12

9

76

S743 8-day Lever Clock in Inlaid Mahogany Case. Height 8 inches. £5 0 0

11 12

10

 $\begin{array}{c} & S_{744} \\ \text{8-day Lever Clock in Red, Green, or Black} \\ & \text{Lacquer Case.} \quad \text{Height } \mathbf{6}_{\frac{1}{2}} \text{ inches.} \\ & \mathbf{\mathfrak{L}6} \quad \mathbf{0} \quad \mathbf{0} \end{array}$ 



S745 Striking hours and half-hours on richlytoned Gong. In Inlaid Mahogany Case. Height of inches. £12 10 0 S746 Striking hours and half-hours on tichlytoned Gong. Height 13 inches