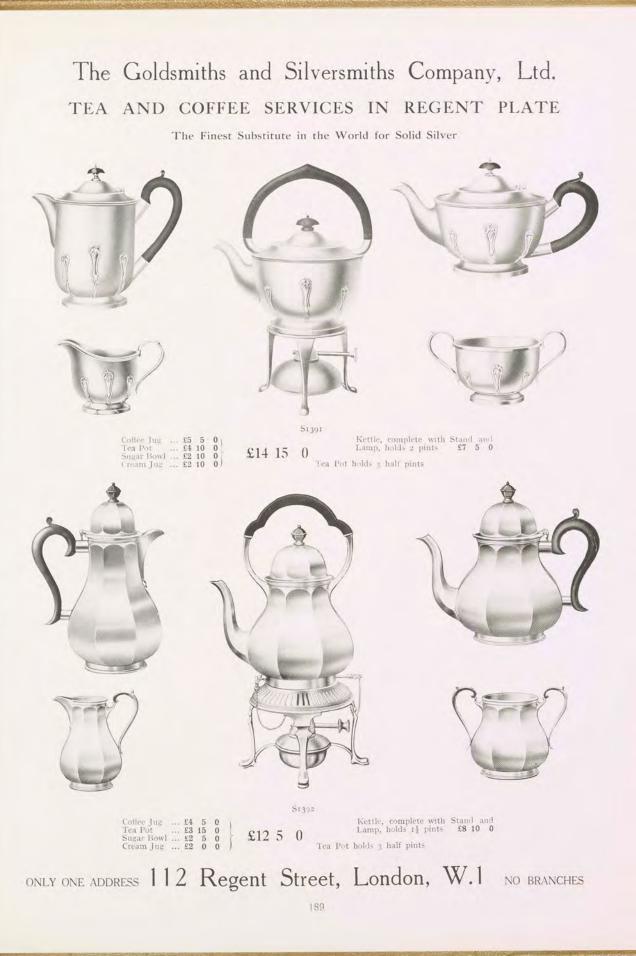

Cups, £4 5 0



 $\begin{array}{c} S1373\\ \mathrm{Two-Cup} \ \mathrm{Egg} \ \mathrm{Frame, \ with} \\ \mathrm{Spoons}\\ \mathfrak{L1} \ 0 \ 0 \end{array}$ 



 $\begin{array}{c} {\rm St}_{1374}\\ {\rm Plain~Glass~Fruit~Salad~Bowl, with~division~for~Ice, and}\\ {\rm Regent~Plate~Mounts.} \quad {\rm Inner~Lining~can~be~removed}\\ {\rm and~Bowl~used~for~Salad~in~usual~manner}\\ {\rm \pounds 5} \ \ 5 \ \ 0 \end{array}$ 



 $\begin{array}{c} \mathrm{Sr}_{375}\\ \mathrm{Nut\ Dish,\ with\ Two\ Pairs\ Crackers}\\ \underline{\texttt{£3}\quad \texttt{0}\quad \texttt{0}} \end{array}$ 





Egg Steamer, with Plain Cover £2 10 0



The Goldsmiths and Silversmiths Company, Ltd. TEA AND COFFEE SERVICES IN REGENT PLATE

The Finest Substitute in the World for Solid Silver

The "Queen Anne" Pattern







# The Goldsmiths and Silversmiths Company, Ltd. PRESENTATION TEA AND COFFEE SERVICE AND TRAY IN REGENT PLATE



Length 20 inches, £12 0 0; 22 inches, £13 15 0; 24 inches, £15 10 0





# The Goldsmiths and Silversmiths Company, Ltd. KETTLES, COFFEE POTS, ETC., IN REGENT PLATE The Finest Substitute in the World for Solid Silver

Sigor

Kettle, Round Plain, on Loose Stand with Lamp 2 pints, £3 12 6 3 pints, £5 12 6



S1402 Octagon Shape Jug on Stand with Lamp I pint

£5 0 0



S1403 Kettle, Plain, on Stand with Lamp, Reproduction Antique 3 pints, £8 5 0 4 pints, £11 10 0



Hot Milk Jug, Reproduction Antique r pint, £4 15 0 1<sup>1</sup>/<sub>2</sub> pints, £5 5 0 2 pints, £5 15 0



Antique 1 pint, £4 15 0 11 pints, £5 5 0 2 pints, £5 15 0



Hot Water Jug, Plain 1 pint, £2 10 0 1<sup>1<