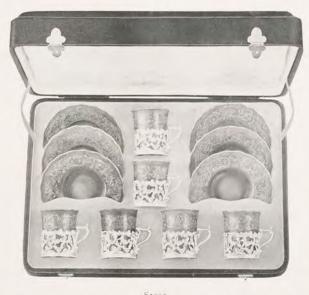

4 Solid Silver Ivory-handled Crumb Scoop £3 10 0



Sr086 Two Solid Silver Threaded Pattern Jam Spoons, in best Morocco Case £2 0 0



Sr087 Solid Silver Antique Pattern Sugar Basin Cream Ewer and Sugar Tongs In Case £7 10 0



S1088 Registered Design No. 361039 Solid Silver Syphon Holder, with Pierced and Chased Ornament £5 15 0



Sr089 Solid Silver Sugar Caster and Cream Ewer. Reproduction Antique Complete in best Morocco Case £7 0 0

#### The Goldsmiths and Silversmiths Company, Ltd. SOLID SILVER SALAD SERVERS, LIQUEUR TOTS, ETC.



Srogo Solid Silver "Old English " Pattern Salad Servers in best Morocco Case £3 17 6



Si Solid Silver Liqueur Tots in best Morocco Case £5 15 0



\$1092 Six Silver-handled Tea Knives, with Regent Plate Blades, in Velvet Lined Case  $\pounds 1 \ 7 \ 6$ 



\$1093 Six Blue and Gold Staffordshire China Coffee Cups, with Silver Holders and China Saucers to match. Complete in best Morocco Case  $\pounds 10 \ 15 \ 0$ 

### The Goldsmiths and Silversmiths Company, Ltd. SOLID SILVER ASPARAGUS DISH, DECANTERS, ETC.







S1103 Finest Cut Crystal Claret Jug, with Solid Silver Mounts £4 10 0



Finest Cut Crystal Jug with Solid Silver Mount £5 0 0



Sr105 Solid Silver-mounted Richly Cut Crystal Claret Jug with Silver Handle £9 0 0



S1106 Finest Cut Crystal Jug with Solid Silver Mount £4 15 0



Solid Silver-mounted Finely Engraved Crystal Claret Jug with Silver Handle £10 0 0



S1108 Richly Cut Crystal Solid Silver-mounted Champagne Jug with Ice Chamber £12 15 0

#### ONLY ONE ADDRESS 112 Regent Street, London, W.1 NO BRANCHES

124

The Goldsmi