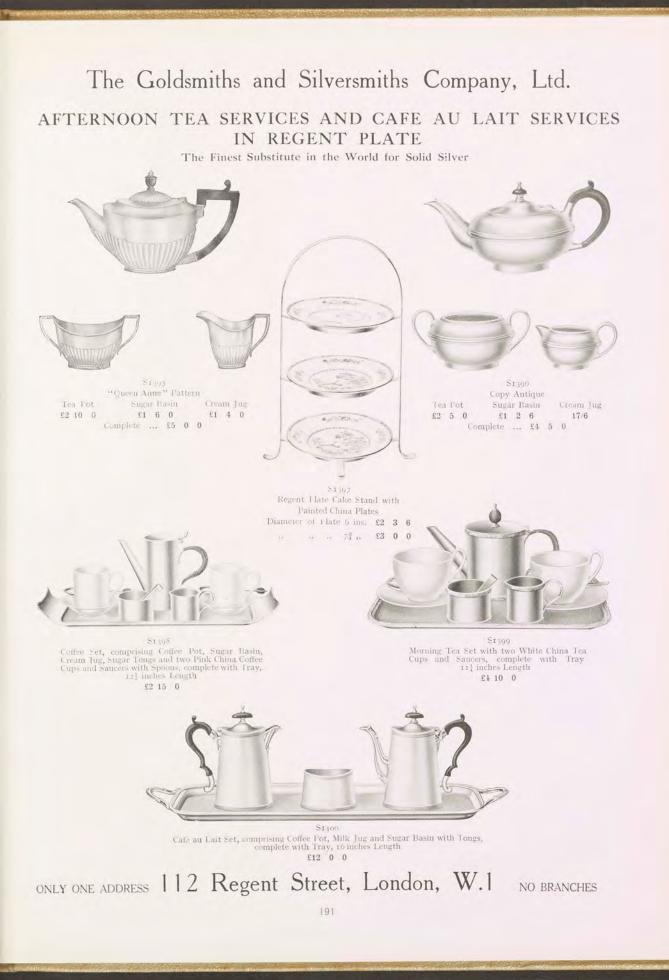

St}_{1374}\\ {\rm Plain~Glass~Fruit~Salad~Bowl, with~division~for~Ice, and}\\ {\rm Regent~Plate~Mounts.} \quad {\rm Inner~Lining~can~be~removed}\\ {\rm and~Bowl~used~for~Salad~in~usual~manner}\\ {\rm \pounds 5} \ \ 5 \ \ 0 \end{array}$ 



 $\begin{array}{c} \mathrm{Sr}_{375}\\ \mathrm{Nut\ Dish,\ with\ Two\ Pairs\ Crackers}\\ \underline{\texttt{£3}\quad \texttt{0}\quad \texttt{0}} \end{array}$ 





Egg Steamer, with Plain Cover £2 10 0



The Goldsmiths and Silversmiths Company, Ltd. TEA AND COFFEE SERVICES IN REGENT PLATE

The Finest Substitute in the World for Solid Silver

The "Queen Anne" Pattern







# The Goldsmiths and Silversmiths Company, Ltd. PRESENTATION TEA AND COFFEE SERVICE AND TRAY IN REGENT PLATE



Length 20 inches, £12 0 0; 22 inches, £13 15 0; 24 inches, £15 10 0





# The Goldsmiths and Silversmiths Company, Ltd. KETTLES, COFFEE POTS, ETC., IN REGENT PLATE The Finest Substitute in the World for Solid Silver

Sigor

Kettle, Round Plain, on Loose Stand with Lamp 2 pints, £3 12 6 3 pints, £5 12 6



S1402 Octagon Shape Jug on Stand with Lamp I pint

£5 0 0



S1403 Kettle, Plain, on Stand with Lamp, Reproduction Antique 3 pints, £8 5 0 4 pints, £11 10 0



Hot Milk Jug, Reproduction Antique r pint, £4 15 0 1<sup>1</sup>/<sub>2</sub> pints, £5 5 0 2 pints, £5 15 0



Antique 1 pint, £4 15 0 11 pints, £5 5 0 2 pints, £5 15 0



Hot Water Jug, Plain 1 pint, £2 10 0 1<sup>1</sup>/<sub>2</sub> pints, £3 5 0 2 pints, £3 12 6



Hot Water Jug "Queen Anne" Pattern 1 pint, £3 0 0 11 pints, £3 15 0 2 pints, £4 7 6

ONLY ONE ADDRESS 112 Regent Street, London, W.1