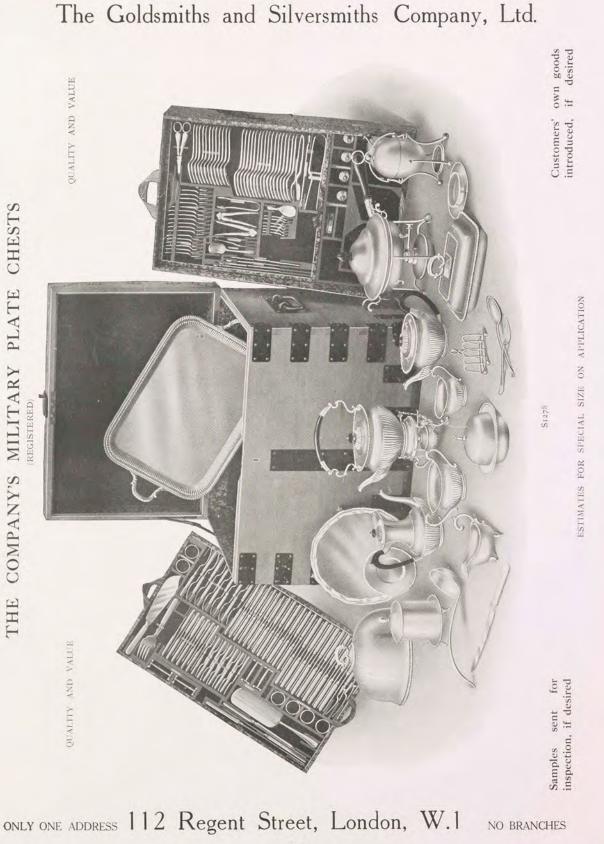

Scissors

1 Crumb Scoop 2 Nut Cracks 2 Pairs Knife Rests 12 Fish Eating Knives 12 Fish Eating Forks 1 Pair Fish Carvers 12 Dessert Knives 12 Dessert Forks 18 Table Knives 12 Cheese Knives | Pair Meat Carvers I Pair Game Carvers 1 Steel | Bread Knife 3 Skewers 1 Tea and Coffee Service | Tray, 22 inches 1 Kettle, complete

2 Entrée Dishes 1 Revolving Dish 2 Sauce Boats 1 Toast Rack 1 Egg Steamer 6 Serviette Rings 2 Butter Dishes 1 Biscuit Box 1 Waiter, 12 inches 1 Dish Warmer 1 Muffin Dish 1 Cake Basket 1 Dish Cover, 12 inches 1 Chafing Dish 2 Mustard Pots 4 Salt Cellars 4 Pepper Pots 1 Oak Chest

Complete, £170

Chests made to order and fitted to special requirements of customers, whose own goods can be introduced, if desired.

ONLY ONE ADDRESS 112 Regent Street, London, W.1

NO BRANCHES





#### DINNER SERVICES IN REGENT PLATE

The Finest Substitute in the World for Solid Silver

The Company have, exclusively, a large Selection of Table Plate reproduced from the finest Old Sheffield Dies always in stock



DINNER SERVICES IN REGENT PLATE

The Finest Substitute in the World for Solid Silver

THE "GEORGIAN" SERVICE S1286 Soup Tureen, Octagon Shaped Capacity 5 Pints £11 0 0 S1285 Meat Plate, Octagon Shaped Dessert Plate, Octagou Shaped Diameter 94 inches Diameter 84 inches £2 10 0 £1 17 6 Soup Plate £2 12 6 QUALITY SELECTIONS AND FORWARDED VALUE ON APPROVAL S1288 Hash or Breakfast Dish, with Hot Water Division. Octagon Shaped. Complete with Lamp and Stand Length  $9^3_4$  inches £12 0 0 Estimates for above in Solid Silver on application S1290 S1289 Entree Dish, with Cover, O