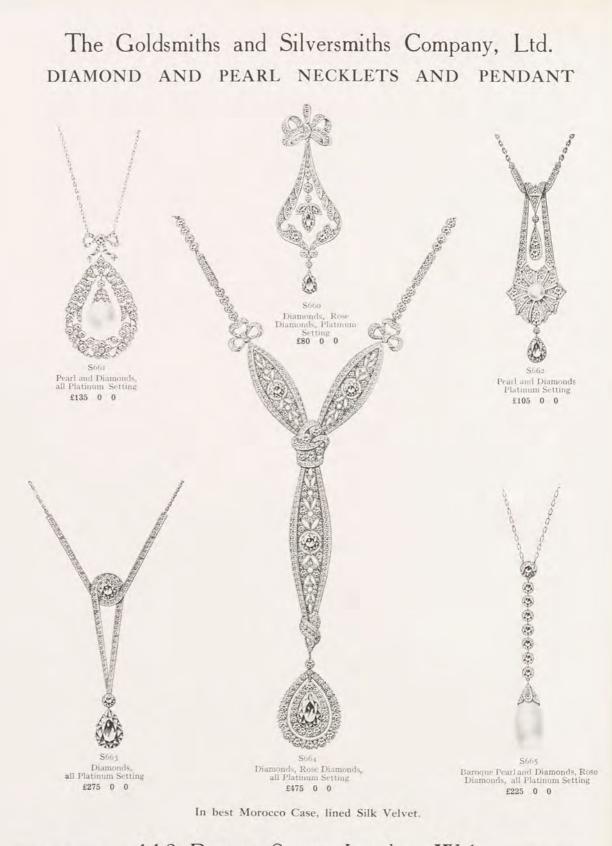

# The Goldsmiths and Silversmiths Company, Ltd. GEM SET NECKLETS

S640 Diamonds, Rose Diamonds and Black Opal, all Platinum Setting £50 0 0

S049 Diamonds and Blue Aquamarine, all Platinum Setting £37 10 0

Diamonds, Rose Diamonds and Blue Aquamarine, Platinum Setting, Gold Back

 $\begin{array}{c} S648\\ Diamonds, Rose Diamonds an0\\ Sapphires all Platinum Setting\\ \pounds 160 & 0 \end{array}$ 

S647 Diamonds, Rose Diamonds and Sapphire, all Platinum Setting £60 0 0

S651 Diamonds and Blue Aquamarine, Platinum Setting, Gold Back £40 0 0

ONLY ONE ADDRESS 112 Regent Street, London, W.1 NO BRANCHES

S650 Diamonds and Blue Aquamatine, Platinum Setting, Gold Back £96 0 0

In best Morocco Case, lined Silk Velvet