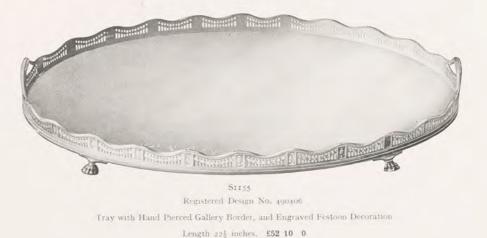

C.



Solid Silver "Queen Anne" Coffee Pot, elegantly fluted I pint  $\pounds 7 5 0$  $I \frac{1}{2}$  ...  $\pounds 8 7 6$ 2 ...  $\pounds 9 10 0$ 



S1138 Solid Silver Oval Tea Caddy £2 10 0



S1141 Solid Silver 4 Cup Egg Frame, with 2 Muffineers. Reproduction Antique £11 10 0 6-Cup Frame, £14 15 0





The Goldsmiths and Silversmiths Company, Ltd. SOLID SILVER WAITERS AND TRAY



# The Goldsmiths and Silversmiths Company, Ltd. SOLID SILVER TEA AND COFFEE TRAYS



The Goldsmiths and Silversmiths Company, Ltd. SOLID SILVER TEA AND COFFEE TRAYS



S1154 Tray with Massive Scroll Border. Reproduction of Antique Length 24 inches, **£60 0 0**; 26 inches, **£72 10 0** 

Lengths quoted are exclusive of Handles

# The Goldsmiths and Silversmiths Company, Ltd. SOLID SILVER TEA AND COFFEE TRAYS



Selections of Presentation Trays sent for Approval, Carriage Paid



Tray, Copy "George III." Period Gadroon and Shell Border, Finely Engraved Centre Length 21 inches ... ... ... ... ... £50 0 0

|    | 23 | <br> | - | <br> | <br> |     | £55   | 0 | 0 |  |
|----|----|------|---|------|------|-----|-------|---|---|--|
| ,, | 25 | <br> |   | <br> | <br> | *** | £67 1 | 0 | 0 |  |

# The Goldsmiths and Silversmiths Company, Ltd. SOLID SILVER CREAM JUGS, TOAST RACKS, ETC.



S1157 Solid Silver Cream Jug, on Three Shaped Legs

£2 2 6



S1158 Solid Silver Round Muffin Dish, with Division for Hot Water £6 15 0



S1159 Solid Silver "Irish" Cream Ewer, with Three Mask Legs £1 12 0 £2 5 0 £3 0 0



Stifo Solid Silver Mounted Preserve Jar and Spoon, with Patent Hook-on Lid £1 0 0



Sitér Solid