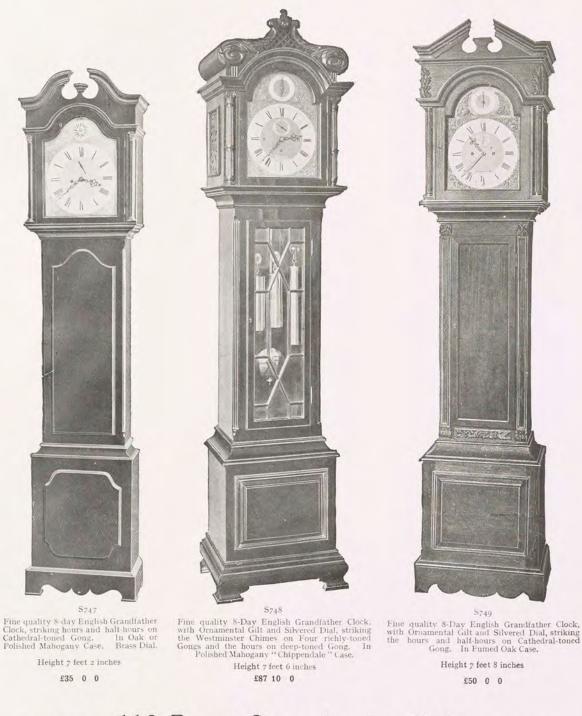

rsmiths Company, Ltd. CLOCKS IN MAHOGANY AND LACQUER CASES



S742 8-day Lever Clock in Inlaid Mahogany Case. Height 8 inches. £5 0 0 Selections forwarded On Approval Carriage Paid

12

9

76

S743 8-day Lever Clock in Inlaid Mahogany Case. Height 8 inches. £5 0 0

11 12

10

 $\begin{array}{c} & S_{744} \\ \text{8-day Lever Clock in Red, Green, or Black} \\ & \text{Lacquer Case.} \quad \text{Height } \mathbf{6}_{\frac{1}{2}} \text{ inches.} \\ & \mathbf{\mathfrak{L}6} \quad \mathbf{0} \quad \mathbf{0} \end{array}$ 



S745 Striking hours and half-hours on richlytoned Gong. In Inlaid Mahogany Case. Height of inches. £12 10 0 S746 Striking hours and half-hours on tichlytoned Gong. Height 13 inches. £14 0 0

11 12

## The Goldsmiths and Silversmiths Company, Ltd. ENGLISH GRANDFATHER CLOCKS



### DRESSING BAG DEPARTMENT

General Notice THE GOLDSMITHS & SILVERSMITHS COMPANY, LTD., have recently remodelled and extended this branch of their business, and have now on view a choice selection of Ladies' and Gentlemen's London-made Dressing Bags, Suit Cases, Motor Car Cases, etc., etc. The Company's Bags and Cases are light in weight, strongly made, of the best material throughout, and are moderate in price.

Ladies' Travelling Bags and Cases Special attention has been devoted to the manufacture and designing of Ladies' Travelling Bags and Cases, with the result that the Company's productions are the neatest and most compact yet manufactured, containing all the necessary toilet accessories, with ample space for other articles.

The Company's Travelling Bags and Suit Cases for Gentle