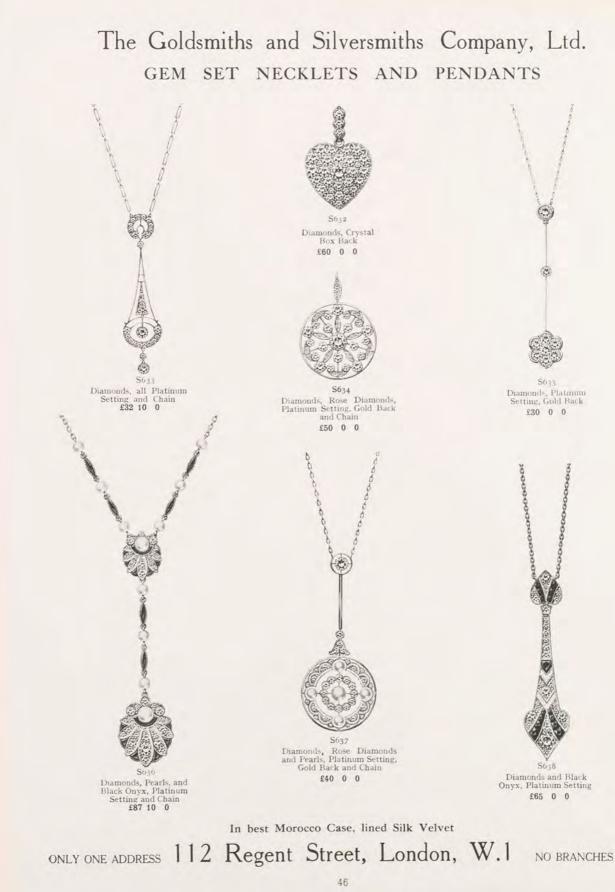

# The Goldsmiths and Silversmiths Company, Ltd. GEM SET NECKLETS

S640 Diamonds, Rose Diamonds and Black Opal, all Platinum Setting £50 0 0

S049 Diamonds and Blue Aquamarine, all Platinum Setting £37 10 0

Diamonds, Rose Diamonds and Blue Aquamarine, Platinum Setting, Gold Back

 $\begin{array}{c} S648\\ Diamonds, Rose Diamonds an0\\ Sapphires all Platinum Setting\\ \pounds 160 & 0 \end{array}$ 

S647 Diamonds, Rose Diamonds and Sapphire, all Platinum Setting £60 0 0

S651 Diamonds and Blue Aquamarine, Platinum Setting, Gold Back £40 0 0

ONLY ONE ADDRESS 112 Regent Street, London, W.1 NO BRANCHES

S650 Diamonds and Blue Aquamatine, Platinum Setting, Gold Back £96 0 0

In best Morocco Case, lined Silk Velvet