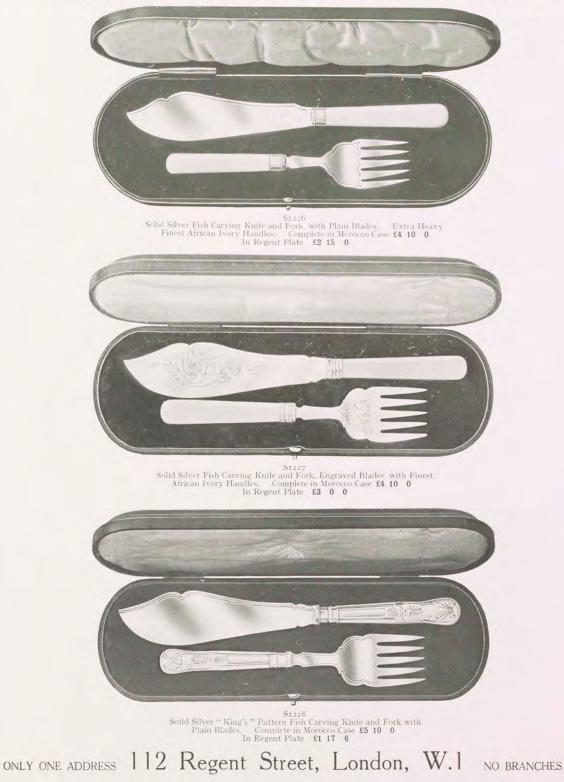

d Case, £1 5 0; Complete, £18 15 0 In Regent Plate Twelve Knives and Forks, £4 15 0; Cloth Lined Case, £1 2 6; Complete, £5 17 6 

 Stars

 "King's" Pattern. Solid Silver

 Twelve Knives and Forks, £13 15
 0; Velvet Lined Case, £1
 5
 0; Complete, £15
 0

 Extra Heavy Handles, Blades and Frongs, with Lock-fast Handles
 Specially manufactured for hard wear

 Twelve Knives and Forks, £17
 10
 0
 Velvet Lined Case, £1
 5
 0; Complete £18
 15
 0

 In Regent Plate Twelve Knives and Forks, £4 15 0; Cloth Lined Case, £1 2 6; Complete, £5 17 6. ONLY ONE ADDRESS 112 Regent Street, London, W.1 NO BRANCHES

The Goldsmiths and Silversmiths Company, Ltd. FISH KNIVES AND FORKS IN SOLID SILVER AND REGENT PLATE





The Goldsmiths and Silversmiths Company, Ltd. SOLID SILVER FISH CARVING KNIVES AND FORKS



# The Goldsmiths and Silversmiths Company, Ltd. SOLID SILVER-MOUNTED MEAT AND POULTRY CARVERS



Best Double Refined Shear Steel Blades

> \$1229 Two Pairs Solid Silver-handled Carvers with Steel, in Case £4 10 0

One Pair Carvers, with Steel, in Case \$\$ 3 7 6

\$1230 Two Pairs Silver-mounted Buckhorn handled Carvers with Steel, in Case  $$\underline{$24$}$$  10 \$0\$

One Pair Carvers and Steel, in Case \$2 17 6





S1232 Knife Rests, in Regent Plate, Fancy Bar 5/0 per pair

Two pairs Finest African Ivory-handled Meat Carvers and Steel, and Bread Knife, in Case, Silver-mounted, £9 0 0 One pair Carvers and Steel, in Case, £4 15 0 Two pairs Carvers and Steel, in Case, £7 0 0

154





# The Goldsmiths and Silversmiths Company, Ltd. SOLID SILVER CANDELABRA



S1210A

Presentation Commit