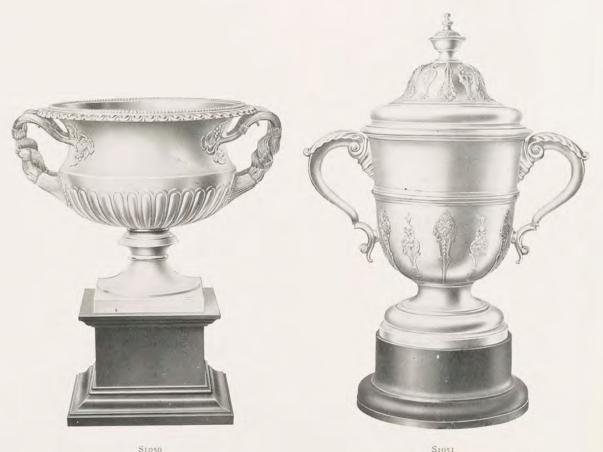

nches £9 10 0 ,, 10½ ,, £14 0 0 Complete on Ebonised Plinth

The Goldsmiths and Silversmiths Company, Ltd. SOLID SILVER CUPS FOR PRIZES AND PRESENTATIONS



S1047 Solid Silver Two-handled Vase of Classical Design. Height 134 inches. Complete on Ebonised Plinth mounted with Silver Plate £50 0 0 0 SELECTIONS FORWARDED FOR APPROVAL



S1048 Solid Silver Two-handled Cup with Cover. Reproduction Antique. Height 164 inches. Complete on Ebonised Plinth £48 10 0

Solid Silver Warwick Vases. In four sizes. Prices on application ST049

A correct reproduction of the famous Vase discovered amongst the ruins of a villa at Tibur (Tivoli), the pleasure seat of the Emperor Hadrian Augustus.

#### The Goldsmiths and Silversmiths Company, Ltd. SOLID SILVER PRESENTATION CUPS & BOWLS

DESIGN, QUALITY, VALUE



Solid Silver Two-handled Vase, beautifully fluted, and with finely modelled Handles. Diameter  $7\frac{1}{2}$  inches £25 0 0 " 9¼ " £42 0 0

Complete on Ebonised Plinth

S1051

Solid Silver Two-handled Cup and Cover, with finely modelled and chased Appliqué Strap Ornamentation. Reproduction Antique. Height of Cup 201 inches. £100 0 0 Complete on Ebonised Plinth.

Special Designs free of charge. Selections forwarded for approval.

It is not necessary to cut this Catalogue. To quote the Number of Article is sufficient. All Prices are Strictly Nett.

### The Goldsmiths and Silversmiths Company, Ltd. SOLID SILVER AFTERNOON TEA SPOONS



"GEORGIAN" PATTERN



#### S1053 "LOUIS XIV" PATTERN

Six Tea Spoons, in best Morocco Case <u>£2</u>00 Six Tea Spoons with Sugar Tongs, in best Morocco Case