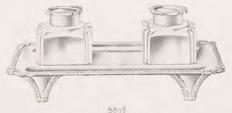

Heavy £5 10 0



Solid Silver-mounted Cut Crystal Ink Bottle on Solid Silver Tray Length 7 inches £2 7 6



Solid Silver Square Inkstand, with Cut Crystal Bottle Size 4 inches £3 5 0



Solid Silver Inkstand on Silver Plate Diameter 44 inches £4 7 6



Solid Silver Inkstand, with "Chippendale" Border Length 64 inches

£6 5 0



 $\begin{array}{c} \mathrm{S8}_{95}\\ \mathrm{Solid} \ \mathrm{Silver} \ \mathrm{In} \mathrm{Sstand}, \ \mathrm{Square}, \ \mathrm{with} \ \mathrm{Pen}\\ \mathrm{Rests} \ \mathrm{and} \ \mathrm{Cut} \ \mathrm{Crystal} \ \mathrm{Bottle}\\ \mathrm{Size} \ \mathrm{S}_{1}^{1} \ \mathrm{in} \mathrm{ches} \ \mathrm{\mathbf{\$8}} \ \mathbf{0} \ \mathbf{0}\\ \mathrm{,} \ \ \mathrm{6}_{2}^{2} \ \mathrm{,} \ \ \mathrm{\mathbf{\$10}} \ \mathbf{0} \ \mathbf{0} \end{array}$ 





Solid Silver Inkstand, with Gadroon and Shell Border. Two Cut Crystal Bottles Length 82 inches £10 0 0  $\begin{array}{c} S899\\ \text{Solid Silver Inkstand with}\\ Glass Lining\\ \text{Width } 4\frac{1}{2} \text{ inches } \pounds 6 \ 5 \ 0\\ ,, \ 3\frac{1}{2} \ ,, \ \ \xi 4 \ 10 \ 0 \end{array}$ 



Solid Silver Inkstand, with two Cut Crystal Bottles. "Chippendale" Border, Antique Style. Length 8<sup>3</sup>/<sub>4</sub> inches £10 0 0 , ro<sup>2</sup>/<sub>7</sub>, £19 0 0

## The Goldsmiths and Silversmiths Company, Ltd. SOLID SILVER INKSTANDS Soot S902 Solid Silver Inkstand, with Covered Bottles Reproduction Antique Length 91 inches Solid Silver Inkstand, with Covered Bottle and Pen Rests. Gadroon Border Length S1 inches £14 10 0 Single Bottle £10 10 0 £11 5 0 5904 5903 Solid Silver