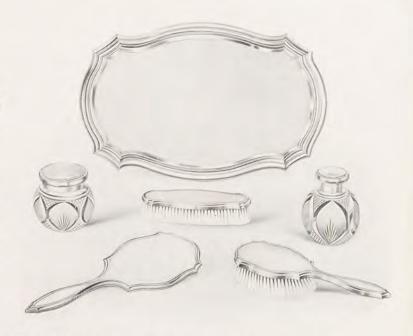

# The Goldsmiths and Silversmiths Company, Ltd. SOLID SILVER TOILET SERVICE

### The "Chippendale"

Registered Design, Reg. No. 541717

£5 12 6

S788 Solid Silver Trinket Box Gilt inside £4 17 6

S791 Solid Silver Comb Tray £2 16 0

S787

Solid Silver Hair Brush, with fine quality Bristles

22 16 0

Smaller size

£2 12 6

Solid Silver Cloth Brush £1 2 6

S789 Tortoiseshell Dressing Comb, with Solid Silver Mount

£1 16 0

S792 Solid Silver and Finely Engraved Crystal Scent Bottle £3 10 0

 $\begin{array}{c} S793\\ Solid Silver Brush Tray\\ Length 13\frac{1}{2} \text{ inches, width } 8\frac{3}{4} \text{ inches}\\ \pounds 10 \quad 0 \quad 0 \end{array}$ 

S794 Solid Silver Powder Box Gilt inside £4 5 0

ONLY ONE ADDRESS 112 Regent Street, London, W.1 NO BRANCHES

79