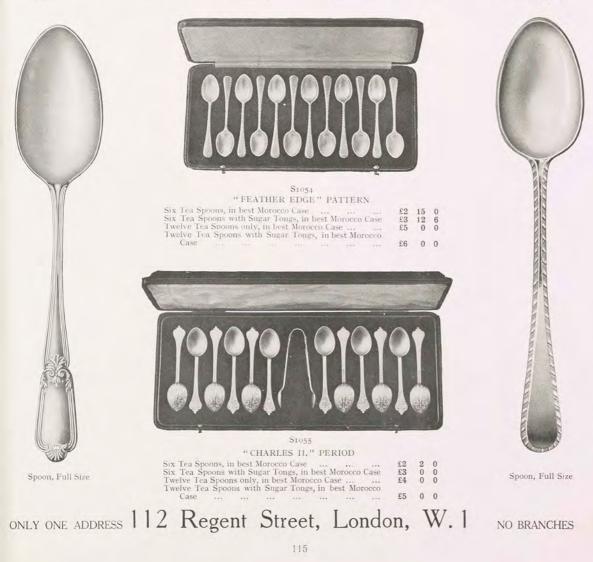

Complete on Ebonised Plinth

S1051

Solid Silver Two-handled Cup and Cover, with finely modelled and chased Appliqué Strap Ornamentation. Reproduction Antique. Height of Cup 201 inches. £100 0 0 Complete on Ebonised Plinth.

Special Designs free of charge. Selections forwarded for approval.

It is not necessary to cut this Catalogue. To quote the Number of Article is sufficient. All Prices are Strictly Nett.

### The Goldsmiths and Silversmiths Company, Ltd. SOLID SILVER AFTERNOON TEA SPOONS



"GEORGIAN" PATTERN



#### S1053 "LOUIS XIV" PATTERN

Six Tea Spoons, in best Morocco Case <u>£2</u>00 Six Tea Spoons with Sugar Tongs, in best Morocco Case <u>£2</u>150 Twelve Tea Spoons only, in best Morocco Case <u>£3</u>150 Twelve Tea Spoons with Sugar Tongs, in best Morocco Case <u>£4</u>100



# The Goldsmiths and Silversmiths Company, Ltd. SOLID SILVER BUTTER DISHES



S1056 Solid Silver Butter Dish with Cut-glass Lining Complete with Silver Kuife in Best Morocco Case £3 10 0



Solid Silver Pierced Butter or Preserve Dish Diameter, 41 inches £2 5 0



S1058 Solid Silver Butter Dish, with Glass Lining and Silver Knife Complete in best Morocco Case £3 5 0



Solid Silver Butter Shell, with Knife, in best Morocco Case  $\underline{f2} \ 2 \ 6$ Two Butter Shells with Knives in Case  $\underline{f4} \ 2 \ 6$ 



Solid Silver Pierced Butter or Preserve Dish Diameter, 3½ inches £1 11 6



Srooi Four Solid Silver Individual Butter Dishes, with China Linings and Silver Knives Complete in Case £5 0 0

#### The Goldsmiths and Silversmiths Company, Ltd. SOLID SILVER SALT CELLARS



Two