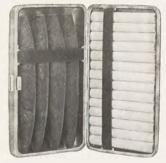

### GOLD CIGARETTE CASES

Flat, Single Row, Engine Turned 

S907 Flat, Single Row, Engine Turned Size, 3% by 3% mches £15 0 0 £34 0 0

S908 Reg. No. 406089 Flat, Single Row. Patent Flush Push Piece Extra Heavy Size, 31 by 31 inches 9 ct., £26 0 0 18 ct., £52 10 0 Extra Long, specially suitable for Motorists Size, 5 by 34 inches gct., £36 0 0

Sgog Concave. Single Row Size, 3% by 3% inches 0 ct. 18 ct. £12 10 0 £33 10 0

Concave. Very Thin Size, 3% by 2% inches 9 ct., £8 5 0 18 ct. £19 10 0

Sgit Concave. Single Row. Engine Turned Size, 3% by 3% inches 9 ct. 18 ct. £13 15 0 £36 15 0