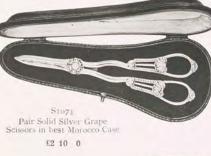

ots with Spoons, and two Pepper Pots with Blue Glass Linings Complete in Case £7 10 0



S1068 Two Solid Silver Muffineers, Mustard Pot and Spoon Complete in Case £4 15 0





S1069 Four Solid Silver Oblong Salt Cellars, gilt inside, with Spoons, two Muffineers, Mustard Pot with Glass Lining and Spoon. Gadroon and Shell Mounts. Complete in Case £11 0 0

S1070 Four Solid Silver Extra Heavy Salt Cellars and Spoons, gdt inside, two Muffineers, Mustard Pot with Blue Glass Lining and Spoon. Complete in Case £17 10 0

The Goldsmiths and Silversmiths Company, Ltd. SOLID SILVER MUFFINEERS, FRUIT SPOONS, ETC.



S1071 Two Solid Silver Muffineers in best Morocco Case £1 15 0

Inspection invited No importunity to purchase



S1072 Solid Silver "Capstan" Pepper Mill Three Sizes £1 6 6 £1 13 0 £2 0 0





ST073 Two Solid Silver Muffineers in best Morocco Case £1 15 0

Selections forwarded to the Country on Approval



S1075 Reproduced from the Antique Two Solid Silver "Seal End " Fruit Spoons in best Morocco Case £3 15 0 Four Spoons in Case, £7 0 0



S1076 Four Solid Silver Antique Fruit Spoons. Chased, with Gilt Bowls, in best Morocco Case £6 15 0

Two Spoons in Case, £3 10 0

#### The Goldsmiths and Silversmiths Company, Ltd. SOLID SILVER SUGAR CASTERS, BASKETS, ETC.



|       |      | 21011   |       |       |    |
|-------|------|---------|-------|-------|----|
| Soli  | d Si | iver Su | gar C | aster | r. |
| Re    | epro | duction | Ant   | ique  |    |
| Heigh | t 53 | inches  | £2    | 7     | 6  |
| ,,    | 7    | 35      | £3    | 10    | 0  |
|       | 8    | 13      | £4