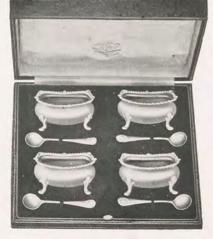

0



S1058 Solid Silver Butter Dish, with Glass Lining and Silver Knife Complete in best Morocco Case £3 5 0



Solid Silver Butter Shell, with Knife, in best Morocco Case  $\underline{f2} \ 2 \ 6$ Two Butter Shells with Knives in Case  $\underline{f4} \ 2 \ 6$ 



Solid Silver Pierced Butter or Preserve Dish Diameter, 3½ inches £1 11 6



Srooi Four Solid Silver Individual Butter Dishes, with China Linings and Silver Knives Complete in Case £5 0 0

#### The Goldsmiths and Silversmiths Company, Ltd. SOLID SILVER SALT CELLARS



Two Solid Silver Salt Cellars, with Spoons Complete in Case £2 0 0



Solid Silver Salt Cellar and Mustard Pot, with Spoons and Pepper Pot. Complete in Case £3 10 0



Sloid Silver, Beautifully Pierced and Engraved, with Blue Glass Lining Length 3½ inches £2 12 6



 $\begin{array}{c} S1065\\ Four Solid Silver ''Gadroon and Shell'' Border\\ Salt Cellars, with Spoons. Complete in Case\\ \pounds 5 \ 15 \ 0\\ Small Size \ \pounds 3 \ 15 \ 0\end{array}$ 

Selections sent to the Country for Approval



S1066 Four Solid Silver, Extra Heavy Salt Cellars, with Gadroon Border. Complete with Silver Spoons in Case £12 15 0

#### The Goldsmiths and Silversmiths Company, Ltd. SOLID SILVER SALT CELLARS, PEPPER POTS, ETC.



Two Solid Silver Pierced Salt Cellars with Spoons, two Mustard Pots with Spoons, and two Pepper Pots with Blue Glass Linings Complete in Case £7 10 0



S1068 Two Solid Silver Muffineers, Mustard Pot and Spoon Complete in Case £4 15 0





S1069 Four Solid Silver Oblong Salt Cellars, gilt inside, with Spoons, two Muffineers, Mustard Pot with G