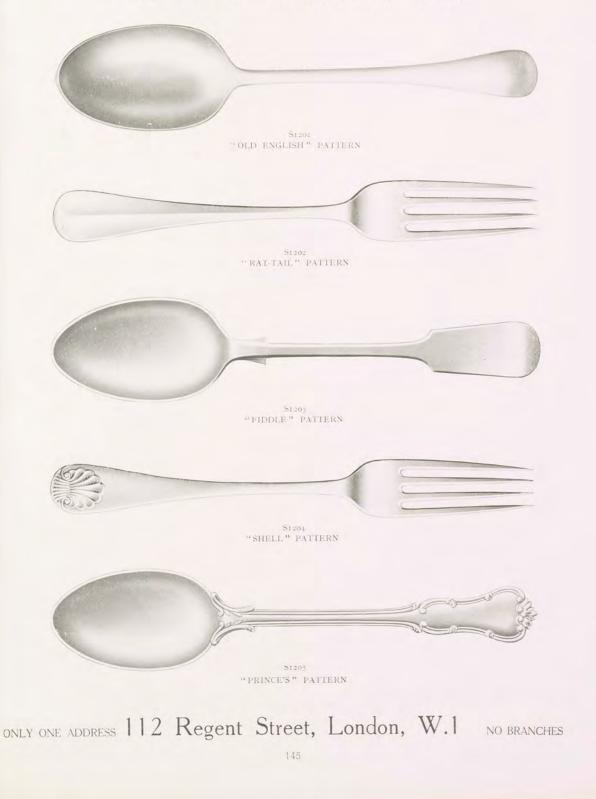

|                         |                      |                   |                    |                      |

#### As per Patterns on opposite page

The Spoons and Forks manufactured by the GOLDSMITHS AND SILVERSMITHS COMPANY, L1D., are Wrought, Hammered, and Polished by hand in the best possible manner, and every article is Hall-marked with the Government Stamp. The above prices are subject to the fluctuations of the Silver Market.

Canteens can be fitted to hold any quantity of Spoons and Forks and Cutlery also if desired.

Particulars and Estimates on application.

FOR SAMPLES AND PRICES OF ENGRAVING see PAGES 207 AND 208.

ONLY ONE ADDRESS 112 Regent Street, London, W.1

NO BRANCHES

BEST LONDON MADE

### SOLID SILVER SPOONS AND FORKS



# BEST LONDON MADE

### SOLID SILVER SPOONS AND FORKS

| Solid Silver.                               | Old<br>Thread |    |   | King's | s Pa | TTERN | Antiqu<br>Edge |    |   | Doub<br>Pa | LE BI |   |     | UIS X |   |
|---------------------------------------------|---------------|----|---|--------|------|-------|----------------|----|---|------------|-------|---|-----|-------|---|
| 2 TABLE FORKS                               | £10           | 6  | 6 | £10    | 19   | 0     | £9             | 5  | 6 | £10        | 6     | 6 | £11 | 0     | 0 |
| 2 Table Spoons                              | £10           | 6  | 6 | £10    | 19   | 0     | £9             | 5  | 6 | £10        | 6     | 6 | £11 | 0     | 0 |
| 2 Soup Spoons<br>(Round Bowls)              | £11           | 15 | 0 | £12