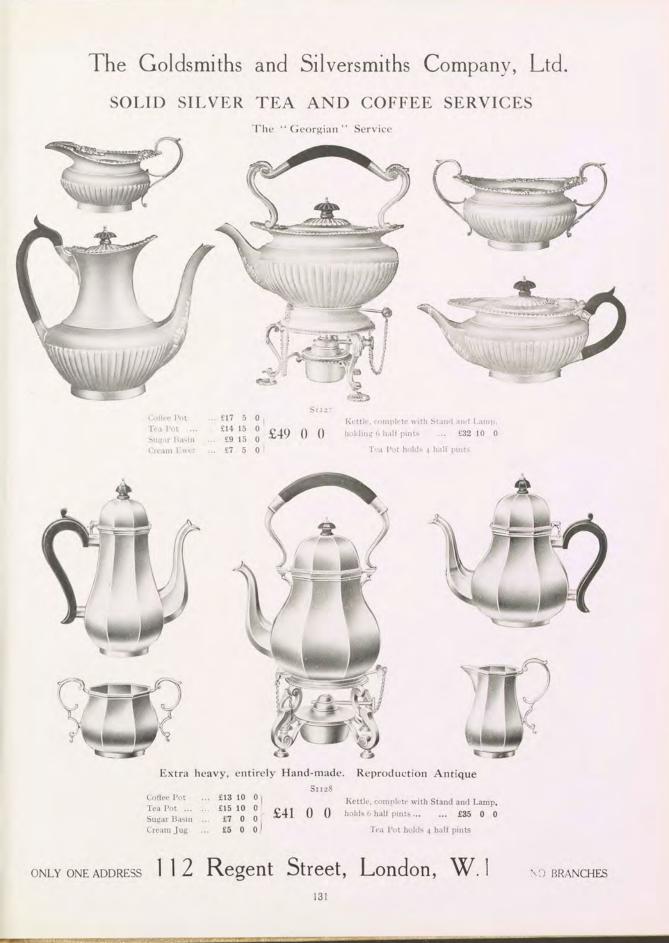

, 8} by 7 \frac{1}{2} \text{ inches}\\ \text{Complete, £12 10 0} \end{array}$ 



S1115 Solid Silver Cafe au Lait Set, comprising Coffee Pot. Hot Milk Jug, Sugar Bowl with Tongs, 2 China Coffee Cups with Saucers, 2 Spoons on 12 inch Tray Complete, £12 0 0



Registered Design No. 529758 Solid Silver Cafe au Lait Service, comprising Coffee Pot, Hot Milk Jug, Sugar Basin with Tongs, 4 White China Cups and Saucers with Silver Spoons on Oval Tray, 134 inches length Complete, £33 10 0



S ilid Silver Coffee Pot and Hot Milk Jug holding 2 pint each £5 15 0 each



S1118 Extra Heavy Solid Silver Hexagonal Coffee Pot and Hot Milk Jug, holding § pint each Reproduction Antique Complete, **£9 10 0** each







## The Goldsmiths and Silversmiths Company, Ltd. SOLID SILVER TEA AND COFFEE SERVICES





# The Goldsmiths and Silversmiths Company, Ltd. solid silver AFTERNOON TEA SERVICES



# The Goldsmiths and Silversmiths Company, Ltd. SOLID SILVER COFFEE POTS, EGG FRAMES, ETC.



Solid Silver "Queen Anne" Coffee Pot, elegantly fluted I pint  $\pounds 7 5 0$  $I \frac{1}{2}$  ...  $\pounds 8 7 6$ 2 ...  $\pounds 9 10 0$ 



S1138 Solid Silver Oval Tea Caddy £2 10 0



S1141 Solid Silver 4 Cup Egg Frame, with 2 Muffineers. Reproduction Antique £11 10 0 6-Cup Frame, £14 15 0





The Goldsmiths and Silversmiths Company, Ltd. SOLID SILVER WAITERS AND TRAY



# The Goldsmiths and Silversmiths Company, Ltd. SOLID SILVER TEA AND COFFEE TRAYS



The Goldsmiths and Silversmiths Company, Ltd. SOLID SILVER TEA AND COFFEE TRAYS



S1154 Tray with Massive Scroll Border. Reproduction of Antique Leng