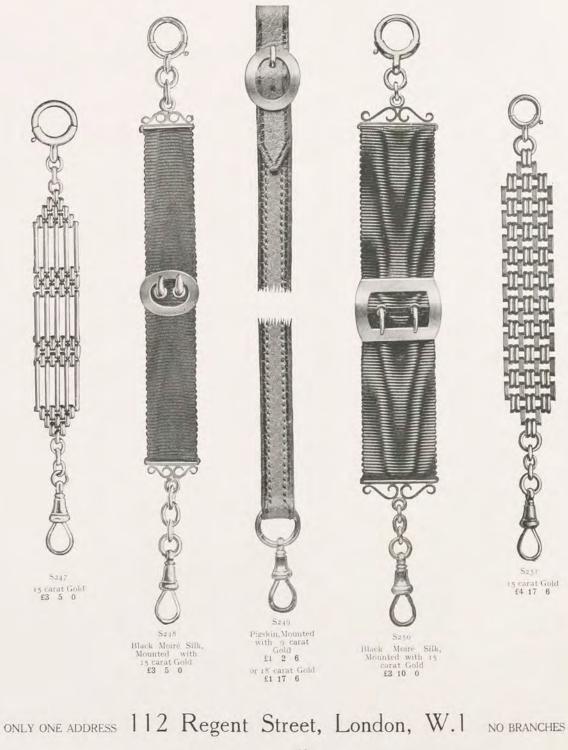

#### 18 CARAT GOLD AND PLATINUM WATCH CHAINS

at the tart of tar S240 All Platinum Platinum and Gold £16 10 0 6 0 63 S241 All Platinum Platinum and Gold £15 0 0 £7 10 O the service the test the the service is a south the service in standing S242 All Platinum Platinum and Gold £19 0 0 £9 10 0 S243 Platinum and Gold £11 0 0 800 - 680 - 680 - 383and the set ESE SES - the set S244 Platinum and Gold £15 0 0 S245 Six Pearls, all Platinum Chain £27 10 0 S240 Four Pearls, Gold Chain £15 0 0 ONLY ONE ADDRESS 112 Regent Street, London, W.1 NO BRANCHES

# The Goldsmiths and Silversmiths Company, Ltd. FOB CHAINS AND GOLD MOUNTED WATCH GUARDS