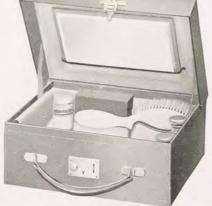

Catalogue Special Illustrated List of Dressing Bags and Cases, post free, on application.

LADY'S TRAVELLING CASE

S750

Finest quality Morocco Dressing Case, length 20 inches, width 14 inches, depth 7 inches. Lined with Watered Silk, with 2 Gilt Lever Locks

LIST OF CONTENTS

| Lapidary Cut Glass Bottles with Plain | r Solid Silver Plain Cloth Brush                   |  |  |  |  |  |
|---------------------------------------|----------------------------------------------------|--|--|--|--|--|
| Solid Silver Dome Tops                | r ", ", Velvet Brush                               |  |  |  |  |  |
| Consisting of                         | I ,, ,, Button Hook                                |  |  |  |  |  |
| Soap Jar                              | I ,, ,, Shoe Lift                                  |  |  |  |  |  |
| Tooth Brush Jar                       | 1 30-Hour Watch in Silver-Mounted Case             |  |  |  |  |  |
| Nail Brush Jar                        | Best Morocco Blotter, with Pen and Pencil          |  |  |  |  |  |
| Powder Jar                            | " " Jewel Box, lined Velvet                        |  |  |  |  |  |
| Pomade Jar                            | ., ., Ink Bottle                                   |  |  |  |  |  |
| 2 Scent Bottles                       | ,, ,, Match Box                                    |  |  |  |  |  |
| Cut Glass and Silver Flask with Cup   | ,, ,, Case, with Scissors and Solid Silver-Mounted |  |  |  |  |  |
| 2 Solid Silver Plain Hair Brushes     | Instruments                                        |  |  |  |  |  |
| I ., ,, ,, Hand Mirror                | Tortoiseshell Dressing Comb                        |  |  |  |  |  |

#### Complete with Waterproof Selvyt Cover, £45 0 0