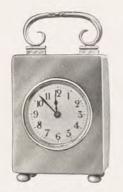

### 8-DAY CARRIAGE CLOCKS

 State
 State
 State
 State

 $\begin{array}{c} & S_{725}\\ Timepiece \mbox{ in Gilt Case.}\\ \pounds 2 \mbox{ 15 } 0\\ Lever \mbox{ Timepiece in Gilt Case.}\\ \pounds 4 \mbox{ 0 } 0 \end{array}$ 

Timepiece in Gilt Case, fitted with Alarm. £5 0 0 S727 Timepiece in Gilt Case, fitted with Alarm, Gilt surrounds Dial. £6 0 0

5720 Timepiece in Gilt Case. £5 10 0 Striking hours and half-hours on fine-toned Gong. £7 10 0