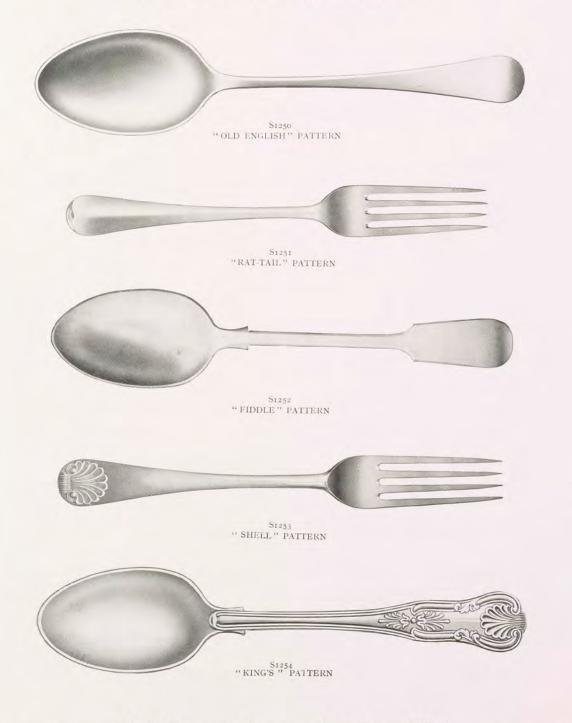

utney Spoon   |      | 0 4 9                   | 0 4 9                | 0 4 9              | 0 4 9             | 086                |

#### SPOONS AND FORKS IN REGENT PLATE

Canteens can be fitted to hold any Quantity of Spoons, Forks, and Cutlery.

The Company's Regent Plate Spoons and Forks are trebly plated with Silver on the finest Nickel Silver, and guaranteed to be of higher quality and more lasting in wear than any other offered to the public.

The Company's Spoons and Forks in Regent Plate are equal in design and finish to the Solid Silver Spoons and Forks, from which they can only be distinguished by the absence of the Hall Mark.

For Samples and Prices of Engraving see Pages 207 and 208.

#### SPOONS AND FORKS IN REGENT PLATE

The Finest Substitute in the World for Solid Silver



# The Goldsmiths and Silversmiths Company, Ltd. SPOONS AND FORKS IN REGENT PLATE

| Regent Plate.     |     | Hampden<br>Pattern. | Louis XIV<br>Pattern. | Wortley<br>Pattern. | Chippendale<br>Pattern. | Louis XVI<br>Pattern. |
|-------------------|-----|---------------------|-----------------------|---------------------|-------------------------|-----------------------|
| 12 Table Forks    |     | £ s. d.<br>2 5 0    | £ s. d.<br>2 10 0     | £ s. d.<br>2 12 0   | £ s. d.<br>2 10 0       | £ s. d.<br>2 15 0     |
| 12 Table Spoons   |     | 2 5 0               | 2 10 0                | 2 12 0              | 2 10 0                  | 2 15 0                |
| 12 Dessert Forks  |     | 1 14 0              | 2 0 0                 | 2 0 0               | 2 2 0                   | 2 5 0