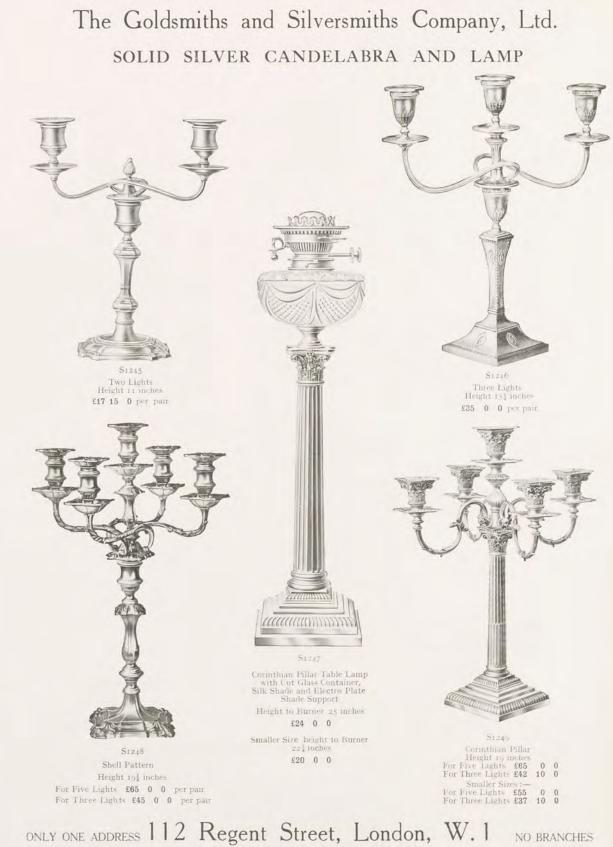

NT PLATE





The Goldsmiths and Silversmiths Company, Ltd. SOLID SILVER FISH CARVING KNIVES AND FORKS



# The Goldsmiths and Silversmiths Company, Ltd. SOLID SILVER-MOUNTED MEAT AND POULTRY CARVERS



Best Double Refined Shear Steel Blades

> \$1229 Two Pairs Solid Silver-handled Carvers with Steel, in Case £4 10 0

One Pair Carvers, with Steel, in Case \$\$ 3 7 6

\$1230 Two Pairs Silver-mounted Buckhorn handled Carvers with Steel, in Case  $$\underline{$24$}$$  10 \$0\$

One Pair Carvers and Steel, in Case \$2 17 6





S1232 Knife Rests, in Regent Plate, Fancy Bar 5/0 per pair

Two pairs Finest African Ivory-handled Meat Carvers and Steel, and Bread Knife, in Case, Silver-mounted, £9 0 0 One pair Carvers and Steel, in Case, £4 15 0 Two pairs Carvers and Steel, in Case, £7 0 0

154





# The Goldsmiths and Silversmiths Company, Ltd. SOLID SILVER CANDELABRA



S1210A

Presentation Committees are invited to inspect the Company's stock and compare prices before deciding elsewhere

### REGENT PLATE DEPARTMENT

THE GOLDSMITHS & SILVERSMITHS COMPANY'S celebrated Regent Plate is trebly plated with Pure Silver on the finest Nickel Silver, is unsurpassed for durability and hard wear, and is the finest substitute in the world for Solid Silver, to which it is equal in design and finish.

| Spoons and<br>Forks    | The Company's Spoons and Forks in Regent Plate are equal in design and finish<br>to solid silver, from which they can be distinguished only by the absence of the Hall<br>Mark.