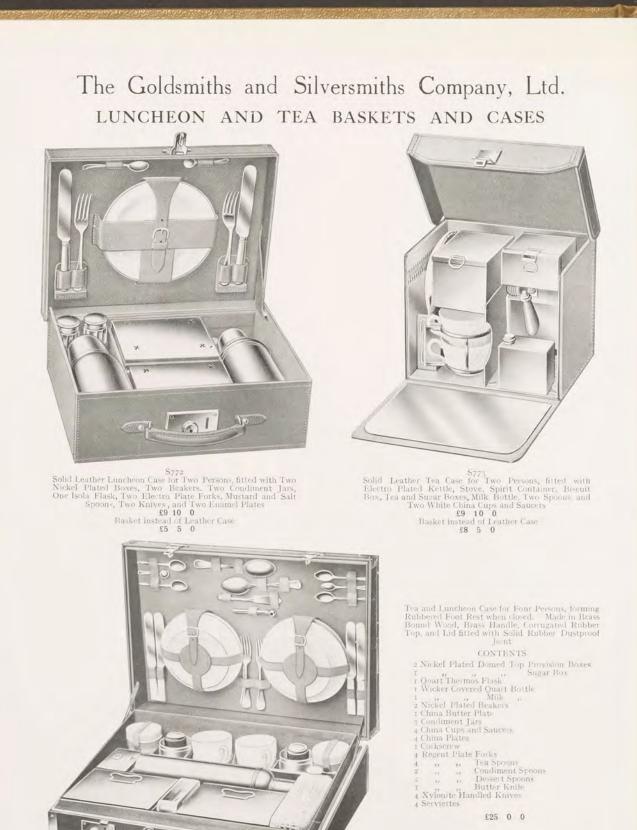

Luncheon Baskets Special attention is directed to the Company's Luncheon and Tea Baskets, complete with every requisite, and so constructed as to require the smallest possible space for travelling.

Fittings The fittings supplied by the Company are all of the finest quality, and Customers may select fittings from the Company's large general stock of Toilet Requisites, etc., or can, if preferred, have their own Fittings introduced.