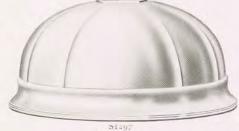

5720 Large Nickel & Day Lever Watch in Case, with Extra Heavy Solid Silver Engine-turned Front. £6 15 0

S721 8-Day Lever Clock. In heavy plain Solid Silver Case, £10 10 0

S722 8-Day Gilt Boudoir Clock. £5 5 0