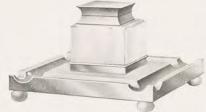

m{Holder}, \ \mathrm{with}\\ \mathrm{Division} \ \mathrm{for} \ \mathrm{Matches}\\ \mathrm{\pounds2} \ 10 \quad 0 \end{array}$ 







African Ivory Blade Paper Knite, Tusk Handle, with Solid Silver Mounts

Finest Tortoiseshell Blade Paper Knife with Plain Solid Silver Handle £2 12 6

£2 2 0

### GOLD AND SILVER PENCIL CASES







## The Goldsmiths and Silversmiths Company, Ltd. SOLID SILVER INKSTANDS



S892 Solid Silver-mounted Finest Cut Crystal Ink Bottle. Extra Heavy £5 10 0



Solid Silver-mounted Cut Crystal Ink Bottle on Solid Silver Tray Length 7 inches £2 7 6



Solid Silver Square Inkstand, with Cut Crystal Bottle Size 4 inches £3 5 0



Solid Silver Inkstand on Silver Plate Diameter 44 inches £4 7 6



Solid Silver Inkstand, with "Chippendale" Border Length 64 inches

£6 5 0



 $\begin{array}{c} \mathrm{S8}_{95}\\ \mathrm{Solid} \ \mathrm{Silver} \ \mathrm{In} \mathrm{Sstand}, \ \mathrm{Square}, \ \mathrm{with} \ \mathrm{Pen}\\ \mathrm{Rests} \ \mathrm{and} \ \mathrm{Cut} \ \mathrm{Crystal} \ \mathrm{Bottle}\\ \mathrm{Size} \ \mathrm{S}_{1}^{1} \ \mathrm{in} \mathrm{ches} \ \mathrm{\mathbf{\$8}} \ \mathbf{0} \ \mathbf{0}\\ \mathrm{,} \ \ \mathrm{6}_{2}^{2} \ \mathrm{,} \ \ \mathrm{\mathbf{\$10}} \ \mathbf{0} \ \mathbf{0} \end{array}$ 





Solid Silver Inkstand, with Gadroon and Shell Border. Two Cut Crystal Bottles Length 82 inches £10 0 0  $\begin{array}{c} S899\\ \text{Solid Silver Inkstand with}\\ Glass Lining\\ \text{Width } 4\frac{1}{2} \text{ inches } \pounds 6 \ 5 \ 0\\ ,, \ 3\frac{1}{2} \ ,, \ \ \xi 4 \ 10 \ 0 \end{array}$ 



Solid Silver Inkstand, w