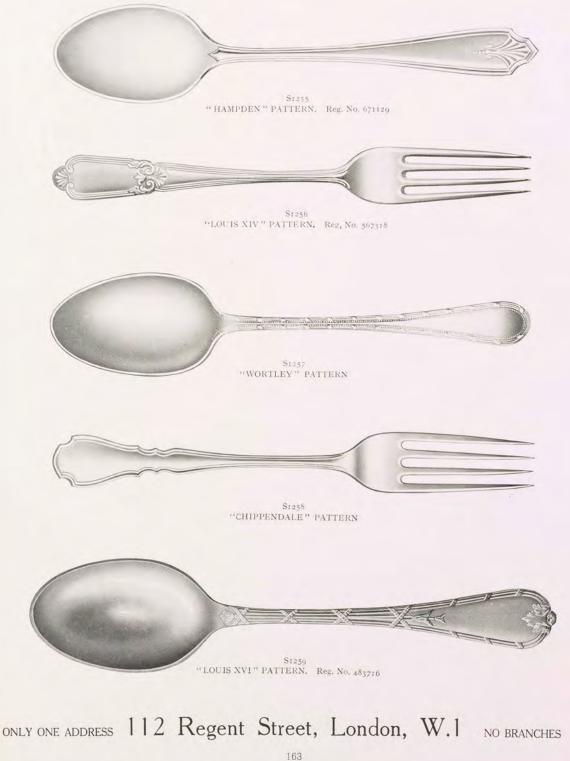

| 0 3 0                 |
| 1 Cheese Scoop    |     | 0 5 0               | 0 5 0                 | 0 6 6               | 0 12 6                  | 0 5 6                 |

Canteens can be fitted to hold any Quantity of Spoons, Forks, and Cutlery.

The Company's Regent Plate Spoons and Forks are trebly plated with Silver on the finest Nickel Silver, and guaranteed to be of higher quality and more lasting in wear than any other offered to the public.

'The Company's Spoons and Forks in Regent Plate are equal in design and finish to the Solid Silver Spoons and Forks, from which they can only be distinguished by the absence of the Hall Mark.

For Prices and Samples of Engraving see Pages 207 and 208.

The Goldsmiths and Silversmiths Company, Ltd. SPOONS AND FORKS IN REGENT PLATE



#### FINEST AFRICAN IVORY TABLE CUTLERY

With Best Double-refined Shear Steel Blades



#### RUSTLESS STEEL CUTLERY

Does not rust or tarnish, and is not affected by damp or acid

The Company's Rustless Steel is tempered and ground from the best material. It is Stainless, Rustless, entirely unaffected by ordinary acids such as Vinegar, Salt, etc., and has been thoroughly tested and found to be satisfactory in wear. Rustless Steel Cutlery means a great saving of labour, as it needs only to be washed in hot

Rustless Steel Cutlery means a great saving of labour, as it needs only to be washed in hot water, and does not require to be polished in a machine or with knife powder. It has a better and more lasting appearance than ordinary steel, and is much more durable.

Rustless Steel Blades ca