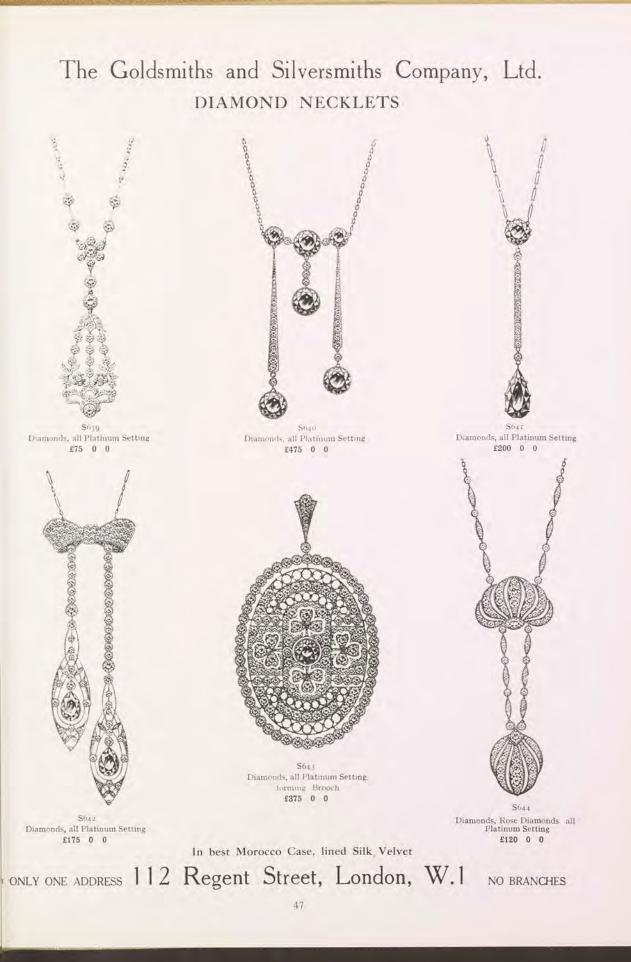

# The Goldsmiths and Silversmiths Company, Ltd. GEM SET NECKLETS

S640 Diamonds, Rose Diamonds and Black Opal, all Platinum Setting £50 0 0

S049 Diamonds and Blue Aquamarine, all Platinum Setting £37 10 0

Diamonds, Rose Diamonds and Blue Aquamarine, Platinum Setting, Gold Back

 $\begin{array}{c} S648\\ Diamonds, Rose Diamonds an0\\ Sapphires all Platinum Setting\\ \pounds 160 & 0 \end{array}$ 

S647 Diamonds, Rose Diamonds and Sapphire, all Platinum Setting £60 0 0

S651 Diamonds and Blue Aquamarine, Platinum Setting, Gold Back £40 0 0

ONLY ONE ADDRESS 112 Regent Street, London, W.1 NO BRANCHES

S650 Diamonds and Blue Aquamatine, Platinum Setting, Gold Back £96 0 0

In best Morocco Case, lined Silk Velvet