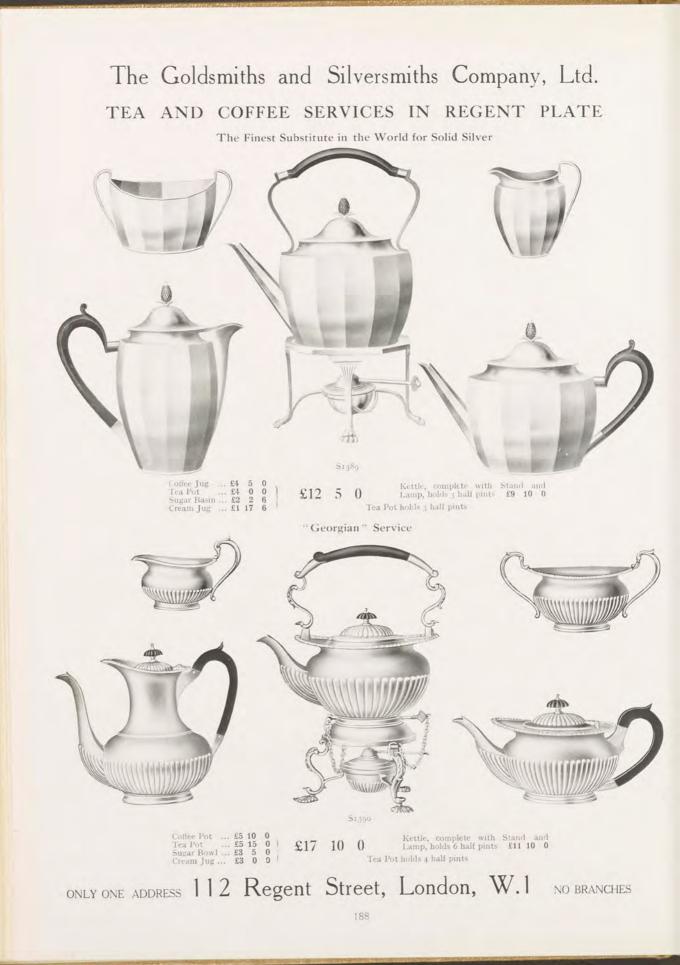

ur Cups, £4 5 0



 $\begin{array}{c} S1373\\ \mathrm{Two-Cup} \ \mathrm{Egg} \ \mathrm{Frame, \ with} \\ \mathrm{Spoons}\\ \mathfrak{L1} \ 0 \ 0 \end{array}$ 



 $\begin{array}{c} {\rm St}_{1374}\\ {\rm Plain~Glass~Fruit~Salad~Bowl, with~division~for~Ice, and}\\ {\rm Regent~Plate~Mounts.} \quad {\rm Inner~Lining~can~be~removed}\\ {\rm and~Bowl~used~for~Salad~in~usual~manner}\\ {\rm \pounds 5} \ \ 5 \ \ 0 \end{array}$ 



 $\begin{array}{c} \mathrm{Sr}_{375}\\ \mathrm{Nut\ Dish,\ with\ Two\ Pairs\ Crackers}\\ \underline{\texttt{£3}\quad \texttt{0}\quad \texttt{0}} \end{array}$ 





Egg Steamer, with Plain Cover £2 10 0



The Goldsmiths and Silversmiths Company, Ltd. TEA AND COFFEE SERVICES IN REGENT PLATE

The Finest Substitute in the World for Solid Silver

The "Queen Anne" Pattern







# The Goldsmiths and Silversmiths Company, Ltd. PRESENTATION TEA AND COFFEE SERVICE AND TRAY IN REGENT PLATE



Length 20 inches, £12 0 0; 22 inches, £13 15 0; 24 inches, £15 10 0





# The Goldsmiths and Silversmiths Company, Ltd. KETTLES, COFFEE POTS, ETC., IN REGENT PLATE The Finest Substitute in the World for Solid Silver

Sigor

Kettle, Round Plain, on Loose Stand with Lamp 2 pints, £3 12 6 3 pints, £5 12 6



S1402 Octagon Shape Jug on Stand with Lamp I pint

£5 0 0



S1403 Kettle, Plain, on Stand with Lamp, Reproduction Antique 3 pints, £8 5 0 4 pints, £11 10 0



Hot Milk Jug, Reproduction Antique r pint, £4 15 0 1<sup>1</sup>/<sub>2</sub> pints, £5 5 0 2 pints, £5 15 0



Antique 1 pint, £4 15 0 11 pints, £5 5 0 2 pints, £5 15 0



Hot Water Jug, Plain 1 pint, £2 10 0 1<sup>