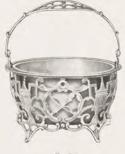

co Case £6 15 0

Two Spoons in Case, £3 10 0

#### The Goldsmiths and Silversmiths Company, Ltd. SOLID SILVER SUGAR CASTERS, BASKETS, ETC.



|       |      | 21011   |       |       |    |
|-------|------|---------|-------|-------|----|
| Soli  | d Si | iver Su | gar C | aster | r. |
| Re    | epro | duction | Ant   | ique  |    |
| Heigh | t 53 | inches  | £2    | 7     | 6  |
| ,,    | 7    | 35      | £3    | 10    | 0  |
|       | 8    | 13      | £4    | 15    | 0  |
| ,,    | 9    |         | £5    | 15    | 0  |
|       |      |         |       |       |    |



S1078 Six Solid Silver Almond Dishes with Pierced Handles Complete in Best Morocco Case

£6 10 0



S1079 Solid Silver Sugar Caster, Finely Pierced and Engraved by hand, with Blue Glass Lining Reproduced from the Antique 



S1080 Solid Silver Sugar Basket Beautifully Pierced and Engraved. With Blue Glass Lining £3 10 0

S1081 Solid Silver Octagonal Sugar Caster, in Velvet lined Case Height 61 inches £3 2 6 " 8½ " £5 0 0



Solid Silver Pierced and Chased Sugar Basket. Complete with Blue Glass Lining £5 0 0

ONLY ONE ADDRESS 112 Regent Street, London, W.1 NO BRANCHES

120

The Goldsmiths and Silversmiths Company, Ltd. SOLID SILVER MENU HOLDERS, TEA STRAINERS, ETC.



Sio83 Solid Silver Tea Strainer, "Wortley" Pattern £1 6 0



Four Solid Silver Menu Holders, with places for Guests' Cards, Complete in best Morocco Case £4 15 0 Smaller Size £3 2 6



S1084 Solid Silver Ivory-handled Crumb Scoop £3 10 0



Sr086 Two Solid Silver Threaded Pattern Jam Spoons, in best Morocco Case £2 0 0



Sr087 Solid Silver Anti