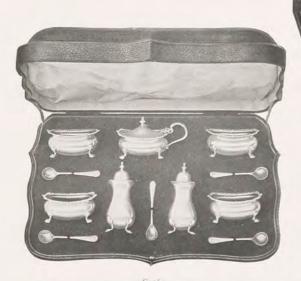

£3 10 0



Sloid Silver, Beautifully Pierced and Engraved, with Blue Glass Lining Length 3½ inches £2 12 6



 $\begin{array}{c} S1065\\ Four Solid Silver ''Gadroon and Shell'' Border\\ Salt Cellars, with Spoons. Complete in Case\\ \pounds 5 \ 15 \ 0\\ Small Size \ \pounds 3 \ 15 \ 0\end{array}$ 

Selections sent to the Country for Approval



S1066 Four Solid Silver, Extra Heavy Salt Cellars, with Gadroon Border. Complete with Silver Spoons in Case £12 15 0

#### The Goldsmiths and Silversmiths Company, Ltd. SOLID SILVER SALT CELLARS, PEPPER POTS, ETC.



Two Solid Silver Pierced Salt Cellars with Spoons, two Mustard Pots with Spoons, and two Pepper Pots with Blue Glass Linings Complete in Case £7 10 0



S1068 Two Solid Silver Muffineers, Mustard Pot and Spoon Complete in Case £4 15 0





S1069 Four Solid Silver Oblong Salt Cellars, gilt inside, with Spoons, two Muffineers, Mustard Pot with Glass Lining and Spoon. Gadroon and Shell Mounts. Complete in Case £11 0 0

S1070 Four Solid Silver Extra Heavy Salt Cellars and Spoons, gdt inside, two Muffineers, Mustard Pot with Blue Glass Lining and Spoon. Complete in Case £17 10 0

The Goldsmiths and Silversmiths Company, Ltd. SOLID SILVER MUFFINEERS, FRUIT SPOONS, ETC.



S1071 Two Solid Silver Muffineers in best Morocco Case £1 15 0

Inspection invited No importunity to purchase



S1072 Solid Silver "Capstan" Pepper Mill Three Sizes £1 6 6 £1 13 0 £2 0 0





ST073 Two Solid Silver Muffineers in best Morocco Case £1 15 0

Selections forwarded to the Country on Approval



S1075 Reproduced from the Antique Two Solid Silver "S