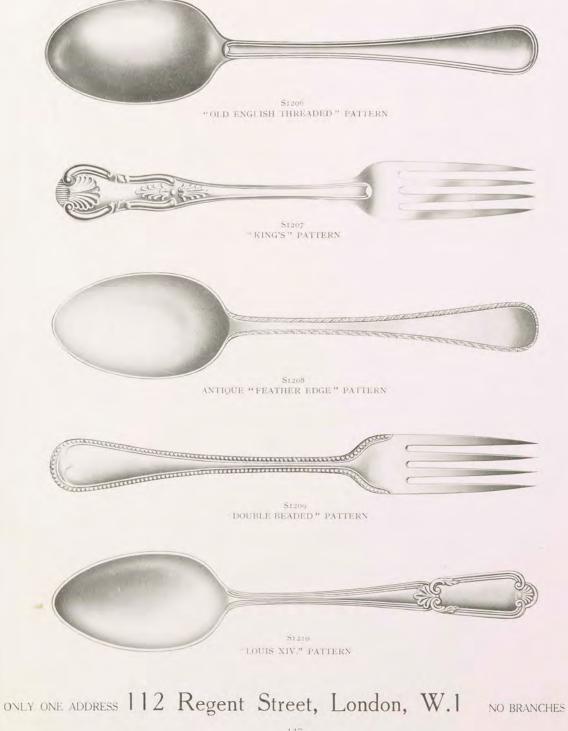

Solid Silver Canteens of Silver Spoons and Forks fitted to hold any quantities. Particulars and Spoons and Estimates on application. Forks

The Company always maintain a fine selection of Solid Silver Fish Knives and Forks, Dessert Knives and Forks, of the finest quality, at most moderate prices.