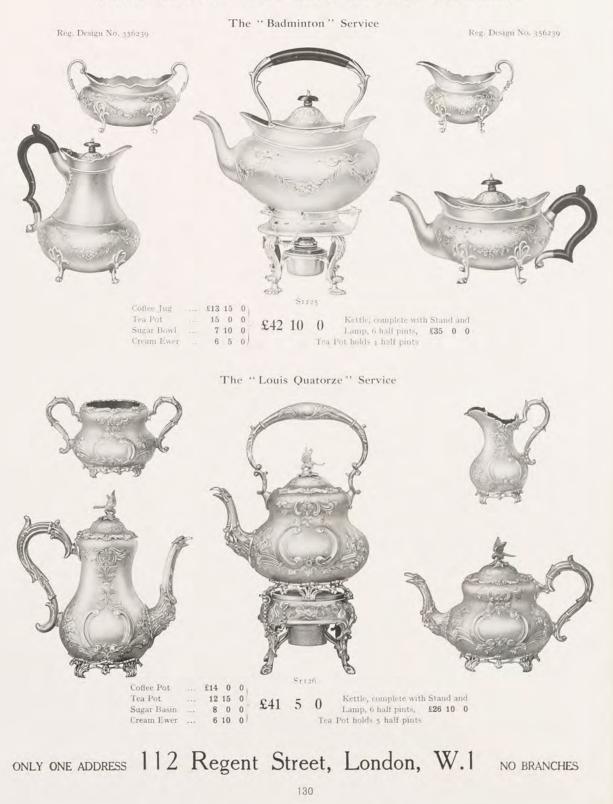

ay, 8} by 7 \frac{1}{2} \text{ inches}\\ \text{Complete, £12 10 0} \end{array}$ 



S1115 Solid Silver Cafe au Lait Set, comprising Coffee Pot. Hot Milk Jug, Sugar Bowl with Tongs, 2 China Coffee Cups with Saucers, 2 Spoons on 12 inch Tray Complete, £12 0 0



Registered Design No. 529758 Solid Silver Cafe au Lait Service, comprising Coffee Pot, Hot Milk Jug, Sugar Basin with Tongs, 4 White China Cups and Saucers with Silver Spoons on Oval Tray, 134 inches length Complete, £33 10 0



S ilid Silver Coffee Pot and Hot Milk Jug holding 2 pint each £5 15 0 each



S1118 Extra Heavy Solid Silver Hexagonal Coffee Pot and Hot Milk Jug, holding § pint each Reproduction Antique Complete, **£9 10 0** each







## The Goldsmiths and Silversmiths Company, Ltd. SOLID SILVER TEA AND COFFEE SERVICES





# The Goldsmiths and Silversmiths Company, Ltd. solid silver AFTERNOON TEA SERVICES



# The Goldsmiths and Silversmiths Company, Ltd. SOLID SILVER COFFEE POTS, EGG FRAMES, ETC.



Solid Silver "Queen Anne" Coffee Pot, elegantly fluted I pint  $\pounds 7 5 0$  $I \frac{1}{2}$  ...  $\pounds 8 7 6$ 2 ...  $\pounds 9 10 0$ 



S1138 Solid Silver Oval Tea Caddy £2 10 0



S1141 Solid Silver 4 Cup Egg Frame, with 2 Muffineers. Reproduction Antique £11 10 0 6-Cup Frame, £14 15 0





The Goldsmiths and Silversmiths Company, Ltd. SOLID SILVER WAITERS AND TRAY



# The Goldsmiths and Silversmiths Company, Ltd. SOLID SILVER TEA AND COFFEE TRAYS



The Goldsmiths and Silversmiths Company, Ltd. SOLID SILVER TEA AND COFFEE TRAYS



S1154 Tray with Massive Scroll Border. Reproduction of Antique Le