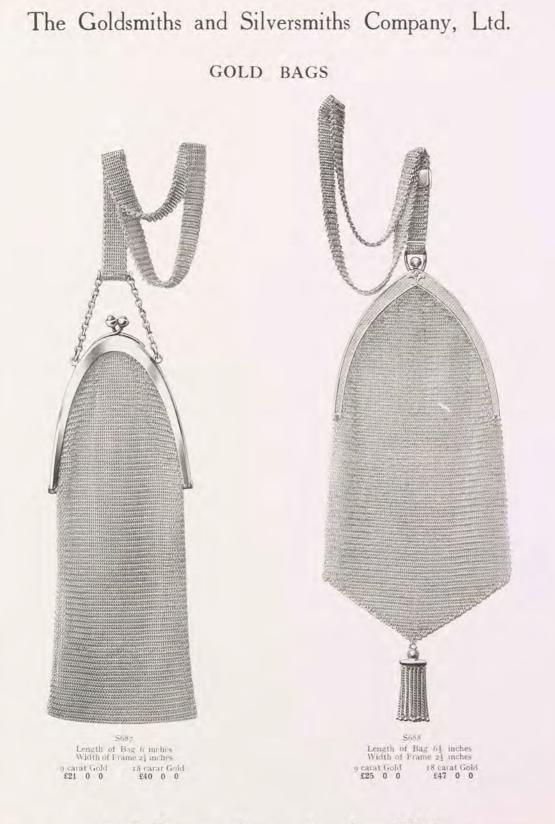

# The Goldsmiths and Silversmiths Company, Ltd. GOLD BAGS \$686 0 carat Gold 18 carat Gold Width of Frame, 4 inches ... ... £24 0 ... £52 0 ... ... £24 0 ... £52 0 ... ... £30 0 ... £62 0 ... ... £26 0 ... £62 0 ... ... £42 10 0 ... £92 10