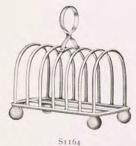

. ... £50 0 0

|    | 23 | <br> | - | <br> | <br> |     | £55   | 0 | 0 |  |
|----|----|------|---|------|------|-----|-------|---|---|--|
| ,, | 25 | <br> |   | <br> | <br> | *** | £67 1 | 0 | 0 |  |

# The Goldsmiths and Silversmiths Company, Ltd. SOLID SILVER CREAM JUGS, TOAST RACKS, ETC.



S1157 Solid Silver Cream Jug, on Three Shaped Legs

£2 2 6



S1158 Solid Silver Round Muffin Dish, with Division for Hot Water £6 15 0



S1159 Solid Silver "Irish" Cream Ewer, with Three Mask Legs £1 12 0 £2 5 0 £3 0 0



Stifo Solid Silver Mounted Preserve Jar and Spoon, with Patent Hook-on Lid £1 0 0



Sitér Solid Silver Milk Jug To hold ½ pint £6 5 0



S1162 Solid Silver Mounted Preserve Jar with Automatic Lid Complete with Spoon £1 16 0 £2 0 0



S1163 Solid Silver 5-bar Toast Rack £2 15 0



Solid Silver 7-bar Toast Rack Small Size £3 7 6 Large ,, £4 7 6



Sr165 Solid Silver 5-bar Toast Rack £3 3 0

# The Goldsmiths and Silversmiths Company, Ltd. SOLID SILVER MUSTARD POTS, BISCUIT BOXES, ETC.



S1166 Solid Silver Mustard Pot, Plain Oblong, with Gadroon Border Blue Glass Lining

£1 10 0



S1167 Solid Silver Mounted Cut Crystal Biscuit Box £6 0 0



Solid Silver Mustard Pot, Round, Pierced Blue Glass Lining Complete with Spoon

£1 12 6



S1169 Solid Silver Mustard Pot, Oval, with Thread Border. Reproduction Antique £2 5 0



S1170 Solid Silver and Mother-of-Pearl handled Cake Knife in Case. £1 18 6



S1171

Solid Silver Mustard Pot, Plain Round with Gadroon Mounts £3 10 0



S1172 Solid Silver Shaped Biscuit Box Reproduction Antique

£9 0 0



S1173 Pair Solid Silver Knif