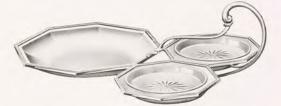

Solid Silver

THE "GEORGIAN" SERVICE S1286 Soup Tureen, Octagon Shaped Capacity 5 Pints £11 0 0 S1285 Meat Plate, Octagon Shaped Dessert Plate, Octagou Shaped Diameter 94 inches Diameter 84 inches £2 10 0 £1 17 6 Soup Plate £2 12 6 QUALITY SELECTIONS AND FORWARDED VALUE ON APPROVAL S1288 Hash or Breakfast Dish, with Hot Water Division. Octagon Shaped. Complete with Lamp and Stand Length  $9^3_4$  inches £12 0 0 Estimates for above in Solid Silver on application S1290 S1289 Entree Dish, with Cover, Octagon Shaped Asparagus Dish, Octagon Shaped, with Loose Drainer Length 10 inches Length 121 inches £4 0 0 £5 0 0 ONLY ONE ADDRESS 112 Regent Street, London, W.1 NO BRANCHES

#### DINNER SERVICES IN REGENT PLATE

The Finest Substitute in the World for Solid Silver

#### THE "GEORGIAN" SERVICE



St291 Biscuit, Butter and Cheese Frame, with Glass Linings. Complete with Butter Knife and Cheese Fork



Vegetable Dish with Cover, Octagon Shaped, with Three Divisions, Diameter 84 inches, <u>26</u> 7 6

The Goldsmiths & Silversmiths Company are always pleased to extend to their customers the opportunity of exchanging any duplicated wedding or other gift whether a production of the Company or any other House.



Sauce Boat £2 12 6

£2 12 6

51294 Meat Dishes, Octagon Shaped. Length t3ins. £3 15 0; t5ins. £5 0 0; t7ins. £6 10 0; r0ins. £8 0 0



S1296 Souillet Dish with Loose Lining. Octagon Shaped. Diameter 6 inches. £3 0 0



Dish Covers Length 11ins. £3 15 0; 13ins. £5 0 0; 15ins. £6 10 0 17ins. £8 10 0

S1298 Muffin Dish with Cover and Loose Hot Water Division. Octagon Shaped. £2 12