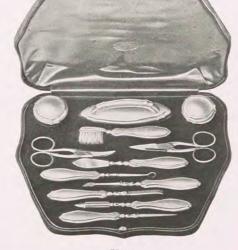

## The Goldsmiths and Silversmiths Company, Ltd. SILVER-MOUNTED MANICURE SETS, ETC.

Solid Silver-mounted Cut Crystal Scent Bottle Diameter 4 inches £2 0 0

S807 Solid Silver Table Mirror, with Reed and Floral Border Bevelled Glass. Height 141 inches £10 0 0

Solid Silver-mounted Manicure Set, comprising Nine Instruments, Two Boxes and Nail Polisher In Best Morocco Case £7 0 0 Smaller Set £3 10 0

S810 Registered Design No. 541717 Solid Silver-mounted "Chippendale" Pattern Manicure Set, comprising Nine Instruments, Two Boxes and Nail Polisher. In Best Morocco Case £9 0 0

S811 Silver Mounted Hand Mirror, with Tortoiseshell Back Inlaid with Silver £5 10 0

 $$8^{\pm13}$$  Silver Mounted Cloth Brush, with Tortoiseshell Back, Inlaid with Silver. Fine quality Bristles  $\mathbf{52}$  15  $\mathbf{0}$ 

S814 Silver Mounted Scent Bottle, with Tortoiseshell Top Inlaid with Silver £1 12 6

S815 Silver Round Trinket Box, with Inlaid Tortoiseshell Lid, Lined Velvet £2 2 0

S812

Silver Mounted Hair Brush, with Tortoiseshell Back Inlaid with Silver, Fine quality Bristles.

£4 10 0

S816 Silver Mounted Powder Jar, with Tortoiseshell Lid Inlaid with Silver £2 5 0

S817 Solid Silver Shaped Jewel Casket, with Tortoiseshell Lid Inlaid with Silver, Lined Velvet Length, 7 inches £7 15 0

S818 Tortoiseshell Manicure Set Inlaid with Silver. In Morocco Case £8 10 0

S819 Solid Silver Oval Shaped Jewel Casket, with Tortoiseshell Lid Inlaid with Silver, Lined Velvet

£9 0 0 Smaller size, £5 5 0