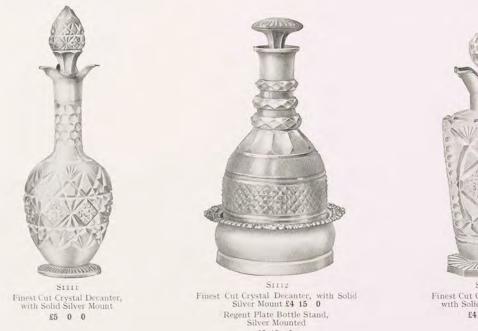

Cut Crystal Claret Jug, with Solid Silver Mounts £4 10 0



Finest Cut Crystal Jug with Solid Silver Mount £5 0 0



Sr105 Solid Silver-mounted Richly Cut Crystal Claret Jug with Silver Handle £9 0 0



S1106 Finest Cut Crystal Jug with Solid Silver Mount £4 15 0



Solid Silver-mounted Finely Engraved Crystal Claret Jug with Silver Handle £10 0 0



S1108 Richly Cut Crystal Solid Silver-mounted Champagne Jug with Ice Chamber £12 15 0

#### ONLY ONE ADDRESS 112 Regent Street, London, W.1 NO BRANCHES

124

The Goldsmiths and Silversmiths Company, Ltd. SOLID SILVER MOUNTED SALAD BOWLS AND DECANTERS



SILOG Fine Hand-cut Crystal Salad Bowl and Helpers, with Solid Silver Mounts  $\pounds 7 5 0$ 

£5 0 0



SILIC Fine Hand-cut Crystal Salad Bowl and Helpers, with Solid Silver Mounts £8 10 0



SIII3 Finest Cut Crystal Decanter, with Solid Silver Mount £4 10 0

ONLY ONE ADDRESS 112 Regent Street, London, W.1 NO BRANCHES

£2 15 0

### The Goldsmiths and Silversmiths Company, Ltd. SOLID SILVER COFFEE SETS



 $\begin{array}{c} \text{S1114}\\ \text{Solid Silver Coffee Set, comprising Coffee Pot, Sugar}\\ \text{Basin and Tongs, Cream Ewer, 2 White China Cups and}\\ \text{Saucers, and 2 Silver Spoons on Tray, 8} by 7 \frac{1}{2} \text{ inches}\\ \text{Complete, £12 10 0} \end{array}$ 



S1115 Solid Silver Cafe au Lait Set, comprising Coffee Pot. Hot Milk Jug, Sugar Bowl with Tongs, 2 China Coffee Cups with Saucers, 2 Spoons on 12 inch Tray Complete, £12 0 0



Registered Design No. 529758 Solid Silver Cafe au Lait Service, comprising Coffee Pot, Hot Milk Jug, Sugar Basin with Tongs