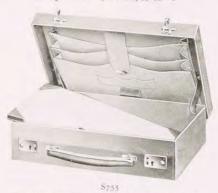

# The Goldsmiths and Silversmiths Company, Ltd. LEATHER JEWEL CASES, ATTACHE CASES, Etc.

 $\begin{array}{c} & S_{753}\\ \mbox{Finest quality Polished Morocco lewel Case,}\\ \mbox{Ined Velvet with Pads and Ring Division.}\\ & Size a\frac{1}{2} \mbox{inches by } \frac{1}{2} \mbox{inches, } \frac{64}{2} \mbox{ 0 } 0 \mbox{ 0 } \\ & do. \ 8\frac{1}{2} \mbox{ do. } 5 \mbox{ mches, } \frac{63}{2} \mbox{ 15 } 0 \end{array}$ 