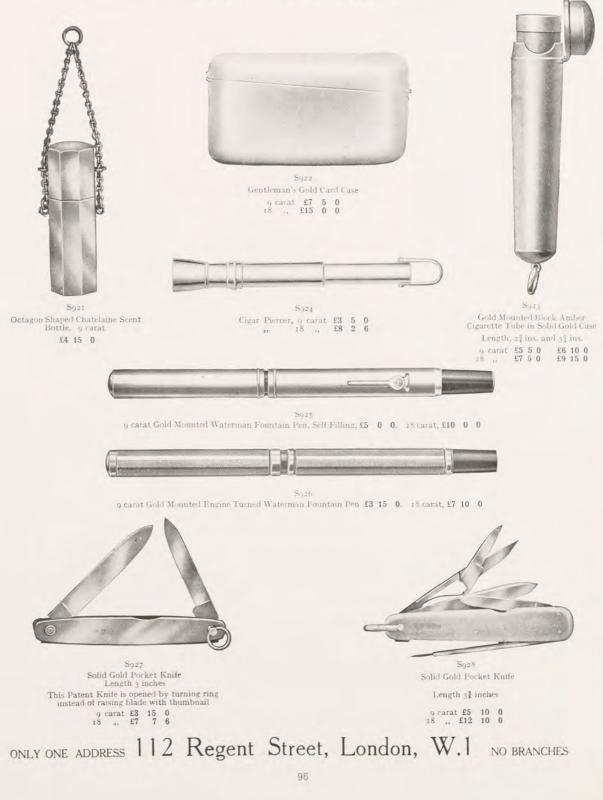

Gold Vanity Case, with Powder Puff and Mirror, Diameter rt inches 9 carat £4 0 0

S920 Gold Chatelaine Note Book, with Pen(il Length 2 inches or 21 inches 9 carat £5 15 0 and £7 0 0

The Goldsmiths and Silversmiths Company, Ltd. SOLID GOLD CIGARETTE TUBES, CARD CASES, FOUNTAIN PENS, ETC.

The Goldsmiths and Silversmiths Company, Ltd. SOLID SILVER MATCH BOXES, ASH TRAYS, ETC.

S020 Solid Silver Match Box with Ring 12/6

Solid Silver Match Box with Ring £1 0 0

S931 Solid Silver, Engine Turned Match Box with Ring, Extra Heavy £1 0 0