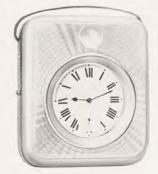

5720 Large Nickel & Day Lever Watch in Case, with Extra Heavy Solid Silver Engine-turned Front. £6 15 0

S721 8-Day Lever Clock. In heavy plain Solid Silver Case, £10 10 0

S722 8-Day Gilt Boudoir Clock. £5 5 0

S723 8-Day Gilt Boudoir Clock. £5 5 0

S724 8-Day Clock, in Fine Tortoise shell Case, with plain Silver Mounts. £15 10 0

ONLY ONE ADDRESS 112 Regent Street, London, W.1 NO BRANCHES

62