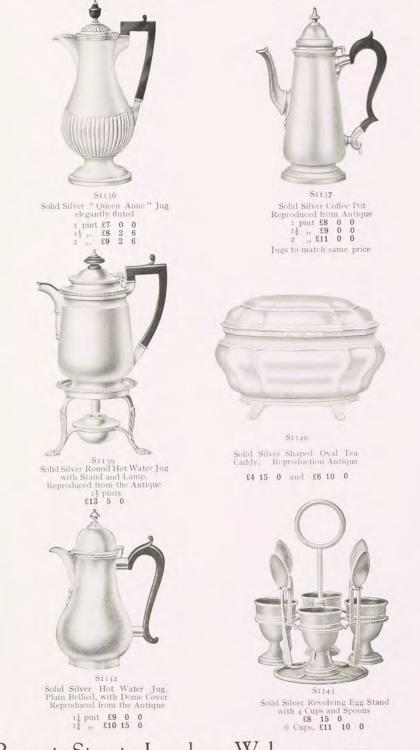

0



S ilid Silver Coffee Pot and Hot Milk Jug holding 2 pint each £5 15 0 each



S1118 Extra Heavy Solid Silver Hexagonal Coffee Pot and Hot Milk Jug, holding § pint each Reproduction Antique Complete, **£9 10 0** each







## The Goldsmiths and Silversmiths Company, Ltd. SOLID SILVER TEA AND COFFEE SERVICES





# The Goldsmiths and Silversmiths Company, Ltd. solid silver AFTERNOON TEA SERVICES



# The Goldsmiths and Silversmiths Company, Ltd. SOLID SILVER COFFEE POTS, EGG FRAMES, ETC.



Solid Silver "Queen Anne" Coffee Pot, elegantly fluted I pint  $\pounds 7 5 0$  $I \frac{1}{2}$  ...  $\pounds 8 7 6$ 2 ...  $\pounds 9 10 0$ 



S1138 Solid Silver Oval Tea Caddy £2 10 0



S1141 Solid Silver 4 Cup Egg Frame, with 2 Muffineers. Reproduction Antique £11 10 0 6-Cup Frame, £14 15 0





The Goldsmiths and Silversmiths Company, Ltd. SOLID SILVER WAITERS AND TRAY



# The Goldsmiths and Silversmiths Company, Ltd. SOLID SILVER TEA AND COFFEE TRAYS



The Goldsmiths and Silversmiths Company, Ltd. SOLID SILVER TEA AND COFFEE TRAYS



S1154 Tray with Massive Scroll Border. Reproduction of Antique Length 24 inches, **£60 0 0**; 26 inches, **£72 10 0** 

Lengths quoted are exclusive of Handles

# The Goldsmiths and Silversmiths Company, Ltd. SOLID SILVER TEA AND COFFEE TRAYS



Selections of Presentation Trays sent for Approval, Carriage Paid



Tray, Copy "George III." Period Gadroon and Shell Border, Finely Engraved Centre Length 21 inches ... ... ... ... ... £50 0 0

|    | 23 | <br> | - | <br> | <br> |     | £55   | 0 | 0 |  |
|----|----|------|---|------|------|-----|---