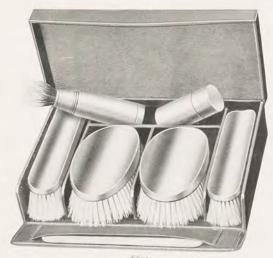

# The Goldsmiths and Silversmiths Company, Ltd. solid silver toilet requisites for MEN

S795 Solid Silver Plain Concave Military Hair Brush £1 16 0

S798 Reg. No. 541717 Solid Silver Extra Heavy Flat Back Military Hair Brush "Chippendale" Pattern £2 15 0

5800 Solid Silver Extra Heavy Shaving Brush £3 5 0

S803 Solid Silver Extra Heavy Soap Box £3 7 6

 $\begin{array}{c} & S796\\ \text{Two Solid Silver Plain Concave Military Hair Brushes}\\ \text{with Tortoiseshell Comb.} \quad \text{Complete in Solid Leather}\\ \text{Case} \quad \pounds 4 \ 10 \quad 0 \end{array}$ 

 Solid Leather Case containing Two Solid Silver Oval Military

 Hair Brushes, One Hat Brush, One Cloth Brush, Shaving

 Brush, Shaving Soap Case, and Comb
 £15 0 0

 Less Shaving Brush and Shaving Soap Case
 £10 0 0

S804 Solid Leather Case containing Two Finest African Ivory Oval Military Hair Brushes, One Cloth Brush, One Hat Brush, and Comb Complete **£10 10 0** 

S797 Solid Silver Hammered Pattern Concave Military Hair Brush £2 5 0