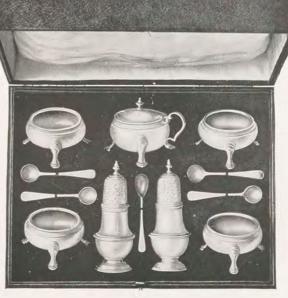

3 10 0



Sloid Silver, Beautifully Pierced and Engraved, with Blue Glass Lining Length 3½ inches £2 12 6



 $\begin{array}{c} S1065\\ Four Solid Silver ''Gadroon and Shell'' Border\\ Salt Cellars, with Spoons. Complete in Case\\ \pounds 5 \ 15 \ 0\\ Small Size \ \pounds 3 \ 15 \ 0\end{array}$ 

Selections sent to the Country for Approval



S1066 Four Solid Silver, Extra Heavy Salt Cellars, with Gadroon Border. Complete with Silver Spoons in Case £12 15 0

#### The Goldsmiths and Silversmiths Company, Ltd. SOLID SILVER SALT CELLARS, PEPPER POTS, ETC.



Two Solid Silver Pierced Salt Cellars with Spoons, two Mustard Pots with Spoons, and two Pepper Pots with Blue Glass Linings Complete in Case £7 10 0



S1068 Two Solid Silver Muffineers, Mustard Pot and Spoon Complete in Case £4 15 0





S1069 Four Solid Silver Oblong Salt Cellars, gilt inside, with Spoons, two Muffineers, Mustard Pot with Glass Lining and Spoon. Gadroon and Shell Mounts. Complete in Case £11 0 0

S1070 Four Solid Silver Extra Heavy Salt Cellars and Spoons, gdt inside, two Muffineers, Mustard Pot with Blue Glass Lining and Spoon. Complete in Case £17 10 0

The Goldsmiths and Silversmiths Company, Ltd. SOLID SILVER MUFFINEERS, FRUIT SPOONS, ETC.



S1071 Two Solid Silver Muffineers in best Morocco Case £1 15 0

Inspection invited No importunity to purchase



S1072 Solid Silver "Capstan" Pepper Mill Three Sizes £1 6 6 £1 13 0 £2 0 0





ST073 Two Solid Silver Muffineers in best Morocco Case £1 15 0

Selections forwarded to the Country on Approval



S1075 Reproduced from the Antique Two Solid Silver "Sea