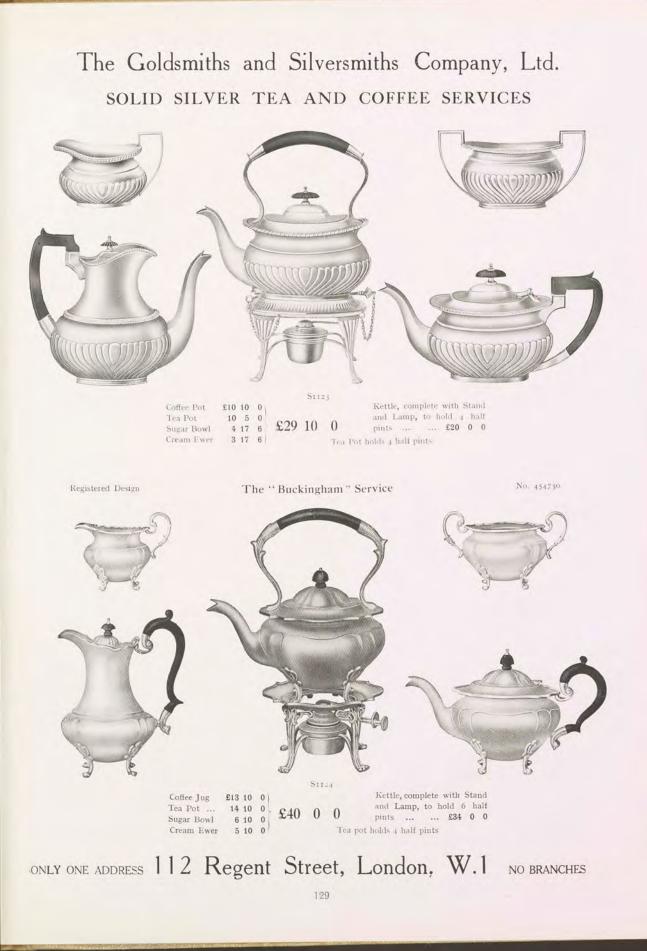

and Tongs, Cream Ewer, 2 White China Cups and}\\ \text{Saucers, and 2 Silver Spoons on Tray, 8} by 7 \frac{1}{2} \text{ inches}\\ \text{Complete, £12 10 0} \end{array}$ 



S1115 Solid Silver Cafe au Lait Set, comprising Coffee Pot. Hot Milk Jug, Sugar Bowl with Tongs, 2 China Coffee Cups with Saucers, 2 Spoons on 12 inch Tray Complete, £12 0 0



Registered Design No. 529758 Solid Silver Cafe au Lait Service, comprising Coffee Pot, Hot Milk Jug, Sugar Basin with Tongs, 4 White China Cups and Saucers with Silver Spoons on Oval Tray, 134 inches length Complete, £33 10 0



S ilid Silver Coffee Pot and Hot Milk Jug holding 2 pint each £5 15 0 each



S1118 Extra Heavy Solid Silver Hexagonal Coffee Pot and Hot Milk Jug, holding § pint each Reproduction Antique Complete, **£9 10 0** each







## The Goldsmiths and Silversmiths Company, Ltd. SOLID SILVER TEA AND COFFEE SERVICES





# The Goldsmiths and Silversmiths Company, Ltd. solid silver AFTERNOON TEA SERVICES



# The Goldsmiths and Silversmiths Company, Ltd. SOLID SILVER COFFEE POTS, EGG FRAMES, ETC.



Solid Silver "Queen Anne" Coffee Pot, elegantly fluted I pint  $\pounds 7 5 0$  $I \frac{1}{2}$  ...  $\pounds 8 7 6$ 2 ...  $\pounds 9 10 0$ 



S1138 Solid Silver Oval Tea Caddy £2 10 0



S1141 Solid Silver 4 Cup Egg Frame, with 2 Muffineers. Reproduction Antique £11 10 0 6-Cup Frame, £14 15 0





The Goldsmiths and Silversmiths Company, Ltd. SOLID SILVER WAITERS AND TRAY



# The Goldsmiths and Silversmiths Company, Ltd. SOLID SILVER TEA AND COFFEE TRAYS



The Goldsmiths and Silversmiths Company, Ltd. SOLID SILVER