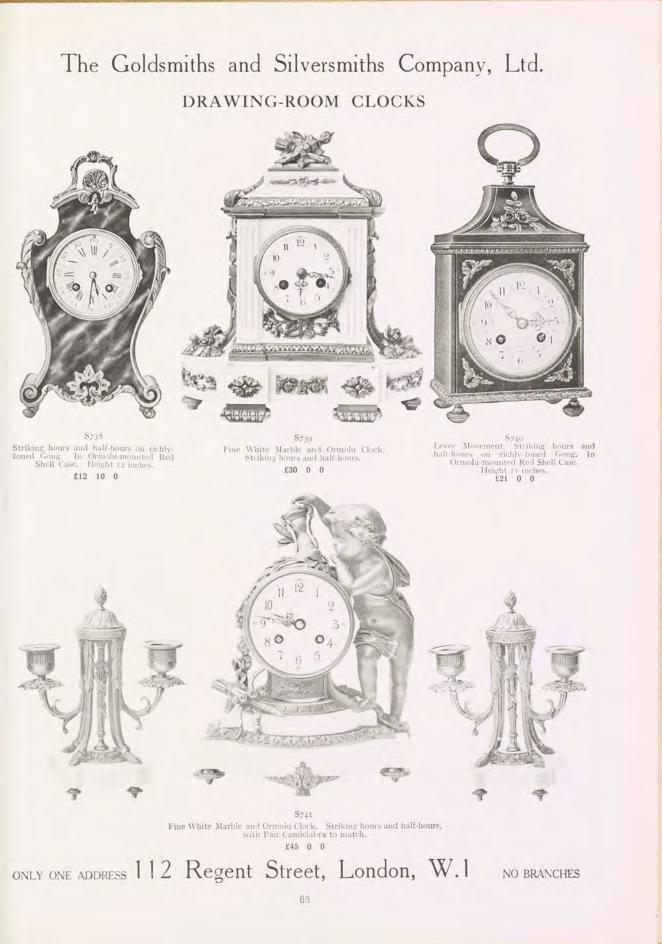

nds 4 \mbox{ 0 } 0 \end{array}$ 

Timepiece in Gilt Case, fitted with Alarm. £5 0 0 S727 Timepiece in Gilt Case, fitted with Alarm, Gilt surrounds Dial. £6 0 0

5720 Timepiece in Gilt Case. £5 10 0 Striking hours and half-hours on fine-toned Gong. £7 10 0

Carriage Clocks in bright polished Bronze Cases, Heavily Gilt, Extra Fine Quality 8-Day Lever Movements, with Compensation Balance, and fully Jewelled Escapements, fitted in Leather Cases for Travelling



£18 10 0



Striking hours and half-hours, and repeating hours on richly-toned Gong. £20 0 0



S731 Striking hours and half-hours, and repeating hours on richly-toned Gong. £16 10 0



Striking hours and half-hours, and repeating hours on richly toned Gong.

£17 10 0



ONLY ONE ADDRESS 112 Regent Street, London, W.1 NO BRANCHES

64



# The Goldsmiths and Silversmiths Company, Ltd. CLOCKS IN MAHOGANY AND LACQUER CASES



S742 8-day Lever Clock in Inlaid Mahogany Case. Height 8 inches. £5 0 0 Selections forwarded On Approval Carriage Paid

12

9

76

S743 8-day Lever Clock in Inlaid Mahogany Case. Height 8 inches. £5 0 0

11 12

10

 $\begin{array}{c} & S_{744} \\ \text{8-day Lever Clock in Red, Green, or Black} \\ & \text{Lacquer Case.} \quad \text{Height } \mathbf{6}_{\frac{1}{2}} \text{ inches.} \\ & \mathbf{\mathfrak{L}6} \quad \mathbf{0} \quad \mathbf{0} \end{array}$ 



S745 Striking hours and half-hours on richlytoned Gong. In Inlaid Mahogany Case. Height of inches. £12 10 0 S746 Striking hours and half-hours on tichlytoned Gong. Height 13 inches. £14 0 0

11 12

## The Goldsmiths and Silversmiths Company, Ltd.