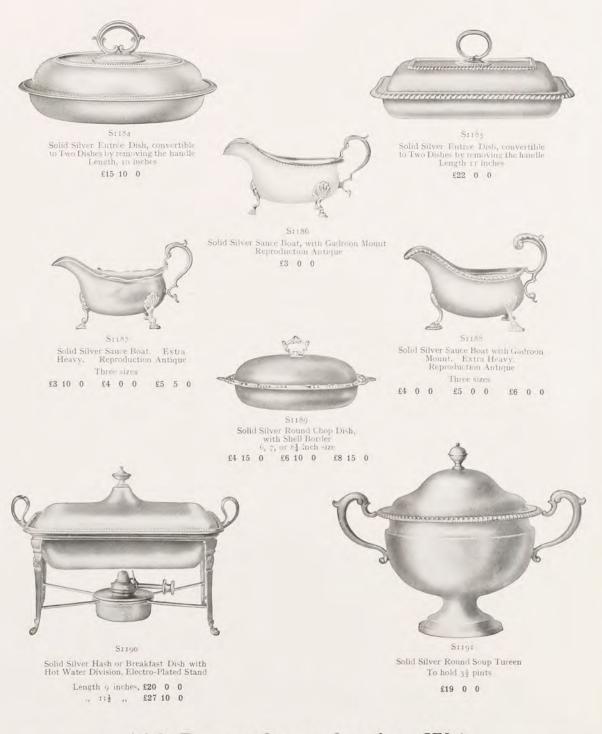

ver Richly Pierced Breakfast Cruet, with Cutglass Bottles and Spoons

£4 5 0



S1176 Solid Silver Serviette Ring, Plain, Extra Heavy 11/-



S1177 Solid Silver Serviette Ring, Engine Turned, with Floral Borders 10/6



S1179 Solid Silver Breakfast Cruet with Spoons £5 0 0



Solid Silver Breakfast Cruet, with Cut-glass Bottles and Spoons

£3 7 6



SIISI Solid Silver Beautifully Pierced Oil and Vinegar Frame, with Cut-glass Bottles £5 0 0



S1182 Solid Silver Biscuit, Butter and Cheese Frame with Gadroon Borders. Complete with Glass Linings and Silver Knife and Fork £7 15 0



S1183 Solid Silver-mounted "Twin" Oil and Vinegar Bottles, with Silver-mounted Corks Three sizes £0 15 0 0 17 6 1 0 0

# The Goldsmiths and Silversmiths Company, Ltd. SOLID SILVER ENTRÉE DISHES, SAUCE BOATS, ETC.



### SOLID SILVER DINING SERVICE

The "Georgian" Service



## The Goldsmiths and Silversmiths Company, Ltd. BEST LONDON MADE SOLID SILVER SPOONS AND FORKS

| Solid Silver.                               | Old Eng<br>Patter |   |     | AT-TA |   |    | SHEL |   |    | IDDI |   |     | RINCE |   |
|---------------------------------------------|-------------------|---|-----|-------|---|----|------|---|----|------|---|-----|-------|---|
| 12 TABLE FORKS                              | £7 10             | 6 | £8  | 13    | 6 | £8 | 5    | 6 | £7 | 10   | 6 | £10 | 6     | 6 |
| 2 TABLE SPOONS                              | £7 10             | 6 | £8  | 13    | 6 | £8 | 5    | 6 | £7 | 10   | 6 | £10 | 6     | 6 |
| 12 Soup Spoons<br>(Round Bowls)             | £8 6              | 0 | £10 | 1