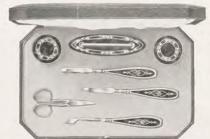

S758 Finest quality Golden Crocodile Pocket Wallet, with Silver-Gilt Corners £2 2 0

With 9 ct. Gold Corners £3 5 0

The Goldsmiths and Silversmiths Company, Ltd. MANICURE AND WORK TABLES, ETC.

Polished Grey Harewood Manicure Table with hand-painted decoration and fitted with Ivory, Silver-Gilt Mounted, Cut Giass and Steel Manicure Set, with Mirror in Lid and Automatic Action Drawer. £77 10 0

A choice Selection of fitted Manicure and Work Tables in stock

Finely Figured and Polished Mahogany Work Table, Inlaid with Satinwood, lined Silk and fitted with Work Scissors, etc., with Automatic Action and Falldown Front. Height 32 inches £28 10 0