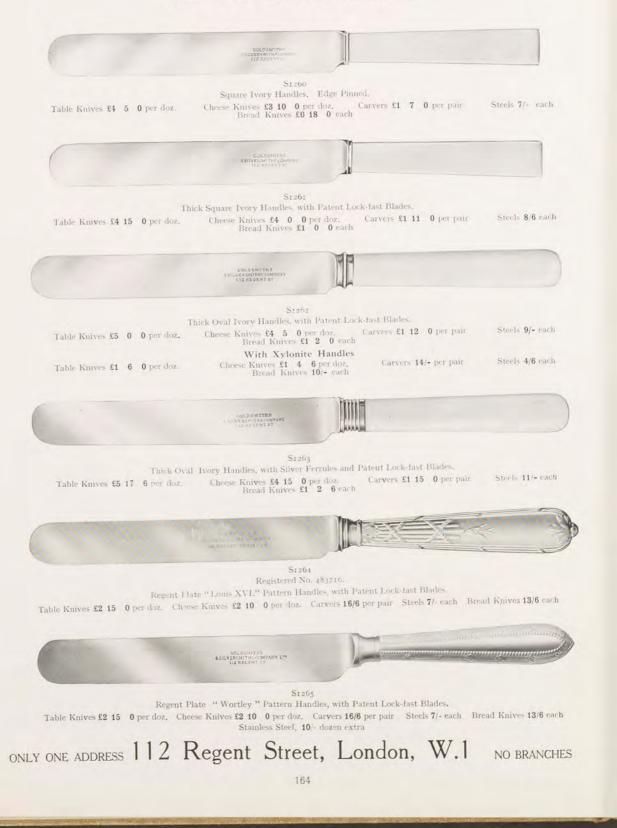

0 5 0                 | 0 6 6               | 0 12 6                  | 0 5 6                 |

Canteens can be fitted to hold any Quantity of Spoons, Forks, and Cutlery.

The Company's Regent Plate Spoons and Forks are trebly plated with Silver on the finest Nickel Silver, and guaranteed to be of higher quality and more lasting in wear than any other offered to the public.

'The Company's Spoons and Forks in Regent Plate are equal in design and finish to the Solid Silver Spoons and Forks, from which they can only be distinguished by the absence of the Hall Mark.

For Prices and Samples of Engraving see Pages 207 and 208.

The Goldsmiths and Silversmiths Company, Ltd. SPOONS AND FORKS IN REGENT PLATE



#### FINEST AFRICAN IVORY TABLE CUTLERY

With Best Double-refined Shear Steel Blades



#### RUSTLESS STEEL CUTLERY

Does not rust or tarnish, and is not affected by damp or acid

The Company's Rustless Steel is tempered and ground from the best material. It is Stainless, Rustless, entirely unaffected by ordinary acids such as Vinegar, Salt, etc., and has been thoroughly tested and found to be satisfactory in wear. Rustless Steel Cutlery means a great saving of labour, as it needs only to be washed in hot

Rustless Steel Cutlery means a great saving of labour, as it needs only to be washed in hot water, and does not require to be polished in a machine or with knife powder. It has a better and more lasting appearance than ordinary steel, and is much more durable.

Rustless Steel Blades can be sharpened as effectively as the ordinary steel blades.

Wheel Knife Sharpener, with