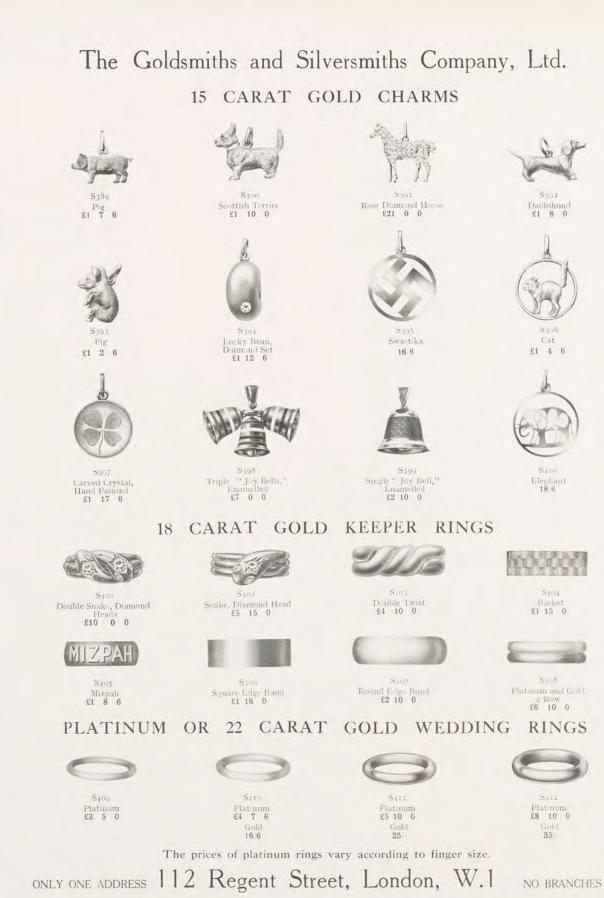

#### GOLD SEALS AND COMPASSES

S220 18 carat Gold and Crystal Back and Front £1 18 6

S223 18 carat Gold and Bloodstone £3 3 0

S226 15 carat Gold £3 7 6

5229 18 carat Gold and Bloodstone, Sardonyx on reverse £3 5 0

r8 carat Gold and Crystal Back and Front £3 7 6

18 carat Gold £3 0 0

18 carat Gold and Bloodstone £4 0 0

18 carat Gold and Bloodstone Sardonyx on reverse £3 17 6

18 carat Gold and Sardonyx Seal on reverse £2 17 6

18 carat Gold £3 0 0

18 carat Gold and Bloodstone £4 7 6

r8 carat Gold and Bloodstone Sardonyx on reverse £4 0 0

#### 18 CARAT GOLD AND PLATINUM WATCH CHAINS

at the tart of tar S240 All Platinum Platinum and Gold £16 10 0 6 0 63 S241 All Platinum Platinum and Gold £15 0 0 £7 10 O the service the test the the service is a south the service in standing S242 All Platinum Platinum and Gold £19 0 0 £9 10 0 S243 Platinum and Gold £11 0 0 800 - 680 - 680 - 383and the set ESE SES - the set S244 Platinum and Gold £15 0 0 S245 Six Pearls, all Platinum Chain £27 10 0 S240 Four Pearls, Gold Chain £15 0 0 ONLY ONE ADDRESS 112 Regent Street, London, W.1 NO BRANCHES

#### SIGNET RINGS, 18 CARAT GOLD With Bloodstone, Sardonyx, and other Stones

18 carat Gold and Stone £1 10 0

527.0 18 carat Gold and Stone £1 15 0

S277 18 carat Gold and Sapphire E38 10 0

S28: 18 carat Gold and Sapphire £57 10 0

S285 18 carat Gold and Sapphire £105 0 0

ONLY O

S270 18 carat Gold and Stone £1 10 0

S274 15 carat Gold and Stone £1 10 0

\$278 18 carat Gold and Stone £1 12 6

S282 18 carat Gold and Stone £3 7 6

S286 18 carat Gold and Stone £3 5 0

S271 18 carat Gold and Stone £1 10 0

S275 18 carat Gold and Stone £2 12 6

\$270 (8 carat Gold and Stone £2 7 6

S283 r8 carat Gold and Stone £2 15 0

S287 18 carat Gold and Stone £3 3 0

S272 18 carat Gold and Stone £1 10 0

S276 18 carat Gold and Stone £2 7 6

S280 18 carat Gold and Stone £3 0 0

S284 18 carat Gold and Stone £3 17 6

S288 18 carat Gold and Stone £3 10 0

The Company have always a large selection of Signet Rings. Lapis Lazuli, and other Seal Stones