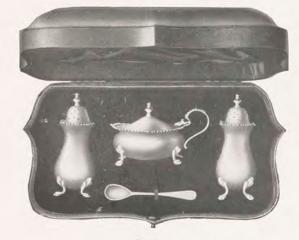

olid Silver Salt Cellar and Mustard Pot, with Spoons and Pepper Pot. Complete in Case £3 10 0



Sloid Silver, Beautifully Pierced and Engraved, with Blue Glass Lining Length 3½ inches £2 12 6



 $\begin{array}{c} S1065\\ Four Solid Silver ''Gadroon and Shell'' Border\\ Salt Cellars, with Spoons. Complete in Case\\ \pounds 5 \ 15 \ 0\\ Small Size \ \pounds 3 \ 15 \ 0\end{array}$ 

Selections sent to the Country for Approval



S1066 Four Solid Silver, Extra Heavy Salt Cellars, with Gadroon Border. Complete with Silver Spoons in Case £12 15 0

#### The Goldsmiths and Silversmiths Company, Ltd. SOLID SILVER SALT CELLARS, PEPPER POTS, ETC.



Two Solid Silver Pierced Salt Cellars with Spoons, two Mustard Pots with Spoons, and two Pepper Pots with Blue Glass Linings Complete in Case £7 10 0



S1068 Two Solid Silver Muffineers, Mustard Pot and Spoon Complete in Case £4 15 0





S1069 Four Solid Silver Oblong Salt Cellars, gilt inside, with Spoons, two Muffineers, Mustard Pot with Glass Lining and Spoon. Gadroon and Shell Mounts. Complete in Case £11 0 0

S1070 Four Solid Silver Extra Heavy Salt Cellars and Spoons, gdt inside, two Muffineers, Mustard Pot with Blue Glass Lining and Spoon. Complete in Case £17 10 0

The Goldsmiths and Silversmiths Company, Ltd. SOLID SILVER MUFFINEERS, FRUIT SPOONS, ETC.



S1071 Two Solid Silver Muffineers in best Morocco Case £1 15 0

Inspection invited No importunity to purchase



S1072 Solid Silver "Capstan" Pepper Mill Three Sizes £1 6 6 £1 13 0 £2 0 0





ST073 Two Solid Silver Muffineers in best Morocco Case £1 15 0

Selections forwarde