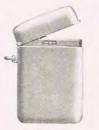

### GOLD CIGARETTE CASES

Flat, Single Row, Engine Turned 

S907 Flat, Single Row, Engine Turned Size, 3% by 3% mches £15 0 0 £34 0 0

S908 Reg. No. 406089 Flat, Single Row. Patent Flush Push Piece Extra Heavy Size, 31 by 31 inches 9 ct., £26 0 0 18 ct., £52 10 0 Extra Long, specially suitable for Motorists Size, 5 by 34 inches gct., £36 0 0

Sgog Concave. Single Row Size, 3% by 3% inches 0 ct. 18 ct. £12 10 0 £33 10 0

Concave. Very Thin Size, 3% by 2% inches 9 ct., £8 5 0 18 ct. £19 10 0

Sgit Concave. Single Row. Engine Turned Size, 3% by 3% inches 9 ct. 18 ct. £13 15 0 £36 15 0