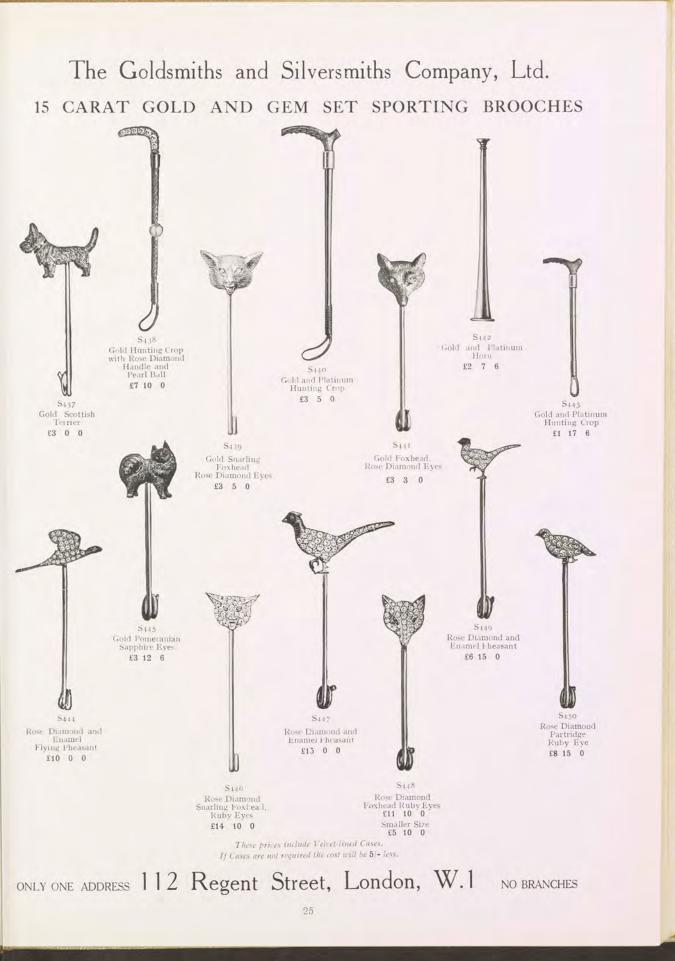

### The Goldsmiths and Silversmiths Company, Ltd. 15 CARAT GOLD BROOCHES

S451 Merrythought and Chick with whole Pearl £2 2 0

S454 Foxhead, Rose Diamond Eyes £4 4 0

S457 Grouse with Rose Diamond Eye £3 3 0

Scotch Terrier £4 4 0

Pomeranian £4 4 0

S455 Robin with Whole Pearls £3 15 0

S458 Pheasant with Rose Diamond Eye £3 5 0

S461 Rabbit, Pearl and Rose Diamond Turnip £3 15 0

These prices include Velvet-lined Cases. It Cases are not required the cost will be 5/- less.

S453 Monkey with Opal Bubble £3 0 0

S456  $\begin{array}{c} \mbox{Collie with Rose Diamond Eyes} \\ & \pounds 4 \ 10 \ 0 \end{array}$ 

S459 Chick with Rose Diamond Eye £3 3 0

S162 Terrier £3 15 0

ONLY ONE ADDRESS 112 Regent Street, London, W.1 NO BRANCHES

# The Goldsmiths and Silversmiths Company, Ltd. DIAMOND AND PEARL BROOCHES

S464 Platinum Chick, Rose Diamond Wing, Whole Pearl £4 15 0

S466 Rose Diamond Pheasant, Enamel Head £14 0 0

S469 Rose Diamond Partridge £18 0 0

 $\begin{array}{c} S_{472}\\ {\rm Rose}_{\rm s}{\rm Diamond}\ {\rm Pheasant,}\ {\rm Enamel}\ {\rm Head}\\ {\rm $\underline{521}$} \ 0 \ 0 \end{array}$ 

S475 Rose Diamond Hare £25 10 0

S477 Rose Diamond Fox, Ruby Eye £27 0 0

These prices include Velvet-lined Cases. If Cases are not required the cost will be 5/- less.

Rose Diamond Cat, Whole Pearls £9 0 0

Rose Diamond Woodcock, Whole Pearls £8 10 0

S473 Rose Diamond Rabbit, Pearl and Rose Diamond Turnip £9 10 0

S(76 Rose Diamond Woodcock £19 0 0

· P ·

\$465 Rose Diamond Chick, Whole Pearls  $\pounds S \ 15 \ 0$ 

 $\begin{array}{c} & S\,i\,6\,8\\ \mbox{Rose Diamond Duck, Whole Pearls}\\ \underline{\pounds}S = 0 = 0 \end{array}$ 

\$471 Rose Diamond Pheasant, Whole Pearls  $\pounds 7 \ 10 \ 0$ 

S474 Rose Diamond Duck, Enamel Head £22 0 0