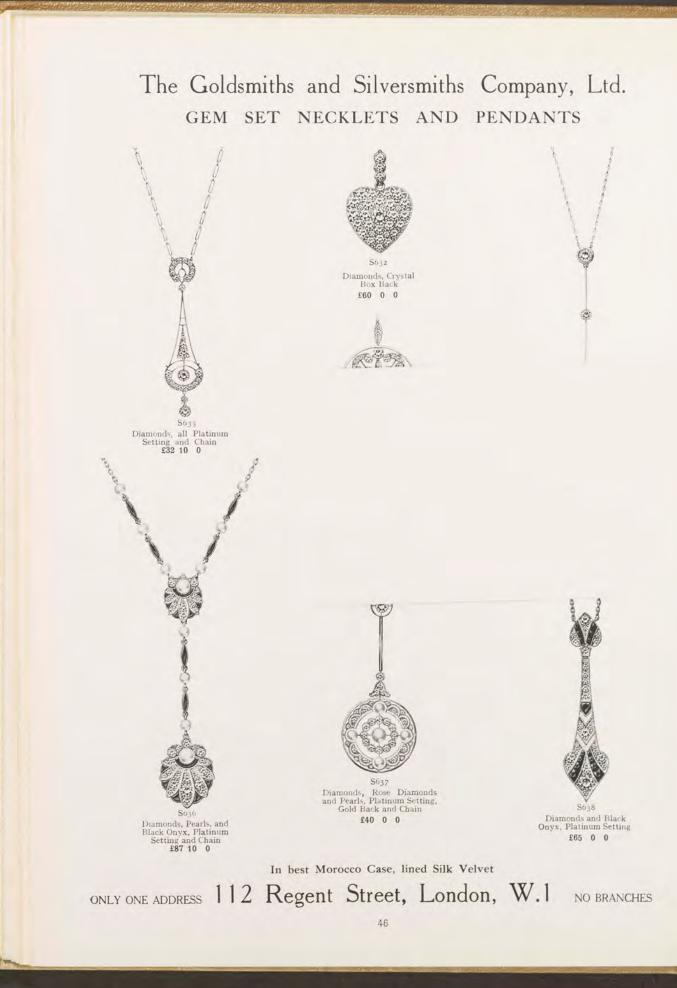

#### The Goldsmiths and Silversmiths Company, Ltd. GEM SET NECKLETS AND PENDANTS 6 SGI S614 Sapphire, Pearl and Gold Aquamarine and Pearls, Gold Setting £3 15 0 £4 5 0 Amethyst £4 0 0 S615 S616 Diamond and Pearls, Platinum Setting, Gold Back and Chain Amethyst and Pearl, Gold Setting and Chain £13 10 0 £6 7 6 S618 S617 Aquamarine and Pearls, Platinum Setting, Gold Back Rose Diamonds and Sapphites, Platinum Setting, Gold Back £4 5 0 £5 5 0 1 53 0 S619 S622 S620 S621 Rose Diamonds and Pearls, Platinum Setting, Gold Back Aquamarines and Pearls, Gold Setting and Chain Amethyst and Pearls, Gold Setting Aquamarines, Gold Setting and Chain £10 0 0 £7 0 0 £6 0 0 £5 0 0