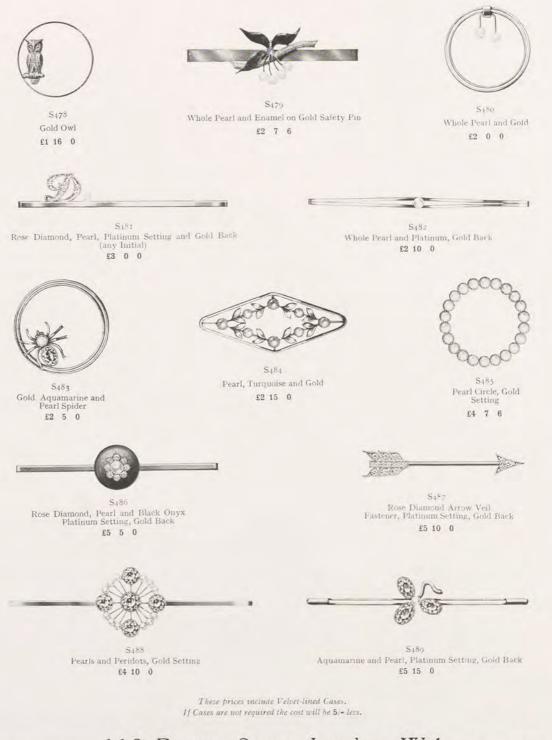

S175 Flat Square Edge **£5 12 6** per pair

S178 Torpedo and Round £2 17 6 per pair

S181 Engine Turned £3 3 0 per pair

St70 Flat Bevelled Edge £2 7 6 per pair Heavy £2 15 0 per pair

S173 Flat Bevelled Edge £2 15 0 per pair Heavy £3 15 0 per pair

S176 Flat Bevelled Edge £5 12 6 per pair

S179 Round Flat £2 12 6 per pair

Long Oval £2 5 0 per pair

S171 Oval Domed £2 5 0 per pair Heavy £2 15 0 per pair

 $\begin{array}{c} S_{174}\\ \mathrm{Oval} \ \mathrm{Domed}\\ \mathtt{f2} \ 10 \ 0 \ \mathrm{per} \ \mathrm{pair}\\ \mathrm{Heavy}\\ \mathtt{f3} \ 15 \ 0 \ \mathrm{per} \ \mathrm{pair} \end{array}$ 

S177 Oval Domed £5.12 6 per pair

Flat Square Edge and Torpedo £3 0 0 per pair

S183 Engine Turned, Heavy £4 0 0 per pair

CHARGES FOR ENGRAVING.—Crest, 12/- per pair; Crest and Motto, 17/6 per pair; Monogram, 15/- per pair; Entwined Cypher, 12/- per pair These prices include Velvet-lined Cases. If Cases are not required the cost will be 5/- less.

### The Goldsmiths and Silversmiths Company, Ltd. 18 CARAT GOLD AND JEWELLED SLEEVE LINKS

S184 Mother o' Pearl, Gold Border and Thread Centre £3 10 0 per pair 4 Buttons to match... £3 0 0

Enamel Edge, Flat Gold Centre £3 0 0 per pair

S190 Mother o' Pearl, White or Blue Enamel Border, Pearl Centre £5 10 0 per pair

 $\begin{array}{c} \mathrm{Si}_{93}\\ \mathrm{Mother}\ o'\ \mathrm{Pearl},\ \mathrm{Hammered}\ \mathrm{Platinum}\\ \mathrm{Border},\ \mathrm{Diamond}\ \mathrm{Centre},\\ \mathbf{\pounds}_{14} \quad \mathbf{0} \quad \mathbf{0} \quad \mathrm{per}\ \mathrm{pair}\\ \mathbf{4} \ \mathrm{Buttons}\ \mathrm{to}\ \mathrm{match}\ \ldots \quad \mathbf{\pounds}_{13} \quad \mathbf{10} \quad \mathbf{0} \end{array}$ 

S196 Mother o' Pearl, Platinum Border Diamond Centre £11 10 0 per pair 4 Buttons to match ... £11 0 0

S185 Enamel, in Two Colours £5 0 0 per pair

Platinum and Gold, Engine-turned £6 5 0 per pair

Stor Gold Domed Centre, Blue or White Enamel Border £3 3 0 per pair

Mother o' Pearl, Platinum Border, Pearl Centre £4 15 0 per pair 4 Buttons to match... £4 7 6

Mother o' Pearl, Bevelled Platinum Border, Diamond Centre £13 10 0 per pair 4 Buttons to match ... £13 0 0

Mother o' Pearl, Gold Border and Thread Centre £2 10 0 per pair 4 Buttons to match... £2 2 6

S 189 Mother o' Pearl, Gold Border Thread Centre £3 10 0 per pair 4 Buttons to match ... £3 0 0

S192 Enamelled in Blue and White £5 10 0 per pair

Mother o' Pearl, Gold Border and Pearl Centre £5 0 0 per pair 4 Buttons to match ... £4 10 0

S198 Black Onyx and Rose Diamond Thread Centre £8 15 0 per pair 4 Buttons to match ... £8 5 0

Buttons and Studs to match most of the above Links always available (see Page 10)

These prices include Velvet-lined Cases. If Cases are not required the cost will be 5/- less.