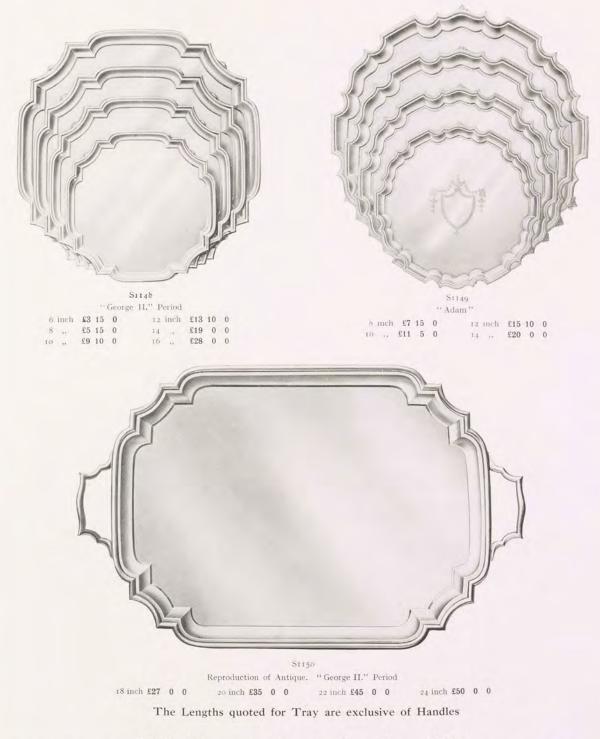

S1118 Extra Heavy Solid Silver Hexagonal Coffee Pot and Hot Milk Jug, holding § pint each Reproduction Antique Complete, **£9 10 0** each







## The Goldsmiths and Silversmiths Company, Ltd. SOLID SILVER TEA AND COFFEE SERVICES





# The Goldsmiths and Silversmiths Company, Ltd. solid silver AFTERNOON TEA SERVICES



# The Goldsmiths and Silversmiths Company, Ltd. SOLID SILVER COFFEE POTS, EGG FRAMES, ETC.



Solid Silver "Queen Anne" Coffee Pot, elegantly fluted I pint  $\pounds 7 5 0$  $I \frac{1}{2}$  ...  $\pounds 8 7 6$ 2 ...  $\pounds 9 10 0$ 



S1138 Solid Silver Oval Tea Caddy £2 10 0



S1141 Solid Silver 4 Cup Egg Frame, with 2 Muffineers. Reproduction Antique £11 10 0 6-Cup Frame, £14 15 0





The Goldsmiths and Silversmiths Company, Ltd. SOLID SILVER WAITERS AND TRAY



# The Goldsmiths and Silversmiths Company, Ltd. SOLID SILVER TEA AND COFFEE TRAYS



The Goldsmiths and Silversmiths Company, Ltd. SOLID SILVER TEA AND COFFEE TRAYS



S1154 Tray with Massive Scroll Border. Reproduction of Antique Length 24 inches, **£60 0 0**; 26 inches, **£72 10 0** 

Lengths quoted are exclusive of Handles

# The Goldsmiths and Silversmiths Company, Ltd. SOLID SILVER TEA AND COFFEE TRAYS



Selections of Presentation Trays sent for Approval, Carriage Paid



Tray, Copy "George III." Period Gadroon and Shell Border, Finely Engraved Centre Length 21 inches ... ... ... ... ... £50 0 0

|    | 23 | <br> | - | <br> | <br> |     | £55   | 0 | 0 |  |
|----|----|------|---|------|------|-----|-------|---|---|--|
| ,, | 25 | <br> |   | <br> | <br> | *** | £67 1 | 0 | 0 |  |

#