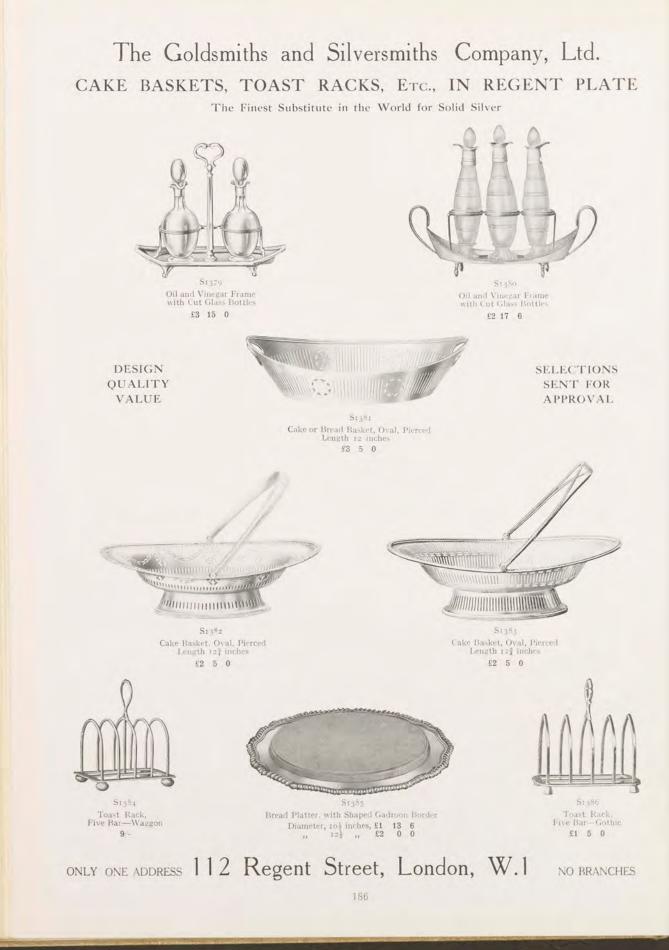

ce\ Pail,\ with\ Regent\ Plate\ Mounts}\\ {\mathfrak L1\ 13\ 0} \end{array}$ 



S1372 Egg Frame. Complete with Six Cups and Two Mufineers. Reproduction Antique £5 5 0 Four Cups, £4 5 0



 $\begin{array}{c} S1373\\ \mathrm{Two-Cup} \ \mathrm{Egg} \ \mathrm{Frame, \ with} \\ \mathrm{Spoons}\\ \mathfrak{L1} \ 0 \ 0 \end{array}$ 



 $\begin{array}{c} {\rm St}_{1374}\\ {\rm Plain~Glass~Fruit~Salad~Bowl, with~division~for~Ice, and}\\ {\rm Regent~Plate~Mounts.} \quad {\rm Inner~Lining~can~be~removed}\\ {\rm and~Bowl~used~for~Salad~in~usual~manner}\\ {\rm \pounds 5} \ \ 5 \ \ 0 \end{array}$ 



 $\begin{array}{c} \mathrm{Sr}_{375}\\ \mathrm{Nut\ Dish,\ with\ Two\ Pairs\ Crackers}\\ \underline{\texttt{£3}\quad \texttt{0}\quad \texttt{0}} \end{array}$ 





Egg Steamer, with Plain Cover £2 10 0



The Goldsmiths and Silversmiths Company, Ltd. TEA AND COFFEE SERVICES IN REGENT PLATE

The Finest Substitute in the World for Solid Silver

The "Queen Anne" Pattern







# The Goldsmiths and Silversmiths Company, Ltd. PRESENTATION TEA AND COFFEE SERVICE AND TRAY IN REGENT PLATE



Length 20 inches, £12 0 0; 22 inches, £13 15 0; 24 inches, £15 10 0





# The Goldsmiths and Silversmiths Company, Ltd. KETTLES, COFFEE POTS, ETC., IN REGENT PLATE The Finest Substitute in the World for Solid Silver

Sigor

Kettle, Round Plain, on Loose Stand with Lamp 2 pints, £3 12 6 3 pints, £5 12 6



S1402 Octagon Shape Jug on Stand with Lamp I pint

£5 0 0



S1403 Kettle, Plain, on Stand with Lamp, Reproduction Antique 3 pints, £8 5 0 4 pints, £11 10 0



Hot Milk Jug, Reproduction Antique r pint, £4