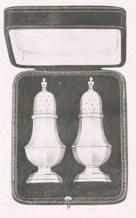

s with Spoons, and two Pepper Pots with Blue Glass Linings Complete in Case £7 10 0



S1068 Two Solid Silver Muffineers, Mustard Pot and Spoon Complete in Case £4 15 0





S1069 Four Solid Silver Oblong Salt Cellars, gilt inside, with Spoons, two Muffineers, Mustard Pot with Glass Lining and Spoon. Gadroon and Shell Mounts. Complete in Case £11 0 0

S1070 Four Solid Silver Extra Heavy Salt Cellars and Spoons, gdt inside, two Muffineers, Mustard Pot with Blue Glass Lining and Spoon. Complete in Case £17 10 0

The Goldsmiths and Silversmiths Company, Ltd. SOLID SILVER MUFFINEERS, FRUIT SPOONS, ETC.



S1071 Two Solid Silver Muffineers in best Morocco Case £1 15 0

Inspection invited No importunity to purchase



S1072 Solid Silver "Capstan" Pepper Mill Three Sizes £1 6 6 £1 13 0 £2 0 0





ST073 Two Solid Silver Muffineers in best Morocco Case £1 15 0

Selections forwarded to the Country on Approval



S1075 Reproduced from the Antique Two Solid Silver "Seal End " Fruit Spoons in best Morocco Case £3 15 0 Four Spoons in Case, £7 0 0



S1076 Four Solid Silver Antique Fruit Spoons. Chased, with Gilt Bowls, in best Morocco Case £6 15 0

Two Spoons in Case, £3 10 0

#### The Goldsmiths and Silversmiths Company, Ltd. SOLID SILVER SUGAR CASTERS, BASKETS, ETC.



|       |      | 21011   |       |       |    |
|-------|------|---------|-------|-------|----|
| Soli  | d Si | iver Su | gar C | aster | r. |
| Re    | epro | duction | Ant   | ique  |    |
| Heigh | t 53 | inches  | £2    | 7     | 6  |
| ,,    | 7    | 35      | £3    | 10    | 0  |
|       | 8    | 13      | £4