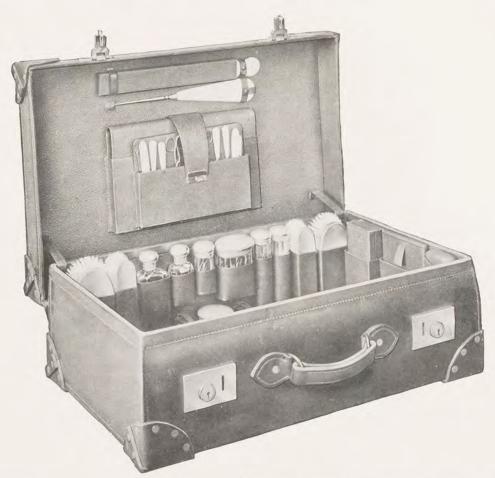

Catalogue Special Illustrated List of Dressing Bags and Cases, post free, on application.

LADY'S TRAVELLING CASE

S750

Finest quality Morocco Dressing Case, length 20 inches, width 14 inches, depth 7 inches. Lined with Watered Silk, with 2 Gilt Lever Locks

LIST OF CONTENTS

| Lapidary Cut Glass Bottles with Plain | r Solid Silver Plain Cloth Brush                   |  |  |  |  |  |
|---------------------------------------|----------------------------------------------------|--|--|--|--|--|
| Solid Silver Dome Tops                | r ", ", Velvet Brush                               |  |  |  |  |  |
| Consisting of                         | I ,, ,, Button Hook                                |  |  |  |  |  |
| Soap Jar                              | I ,, ,, Shoe Lift                                  |  |  |  |  |  |
| Tooth Brush Jar                       | 1 30-Hour Watch in Silver-Mounted Case             |  |  |  |  |  |
| Nail Brush Jar                        | Best Morocco Blotter, with Pen and Pencil          |  |  |  |  |  |
| Powder Jar                            | " " Jewel Box, lined Velvet                        |  |  |  |  |  |
| Pomade Jar                            | ., ., Ink Bottle                                   |  |  |  |  |  |
| 2 Scent Bottles                       | ,, ,, Match Box                                    |  |  |  |  |  |
| Cut Glass and Silver Flask with Cup   | ,, ,, Case, with Scissors and Solid Silver-Mounted |  |  |  |  |  |
| 2 Solid Silver Plain Hair Brushes     | Instruments                                        |  |  |  |  |  |
| I ., ,, ,, Hand Mirror                | Tortoiseshell Dressing Comb                        |  |  |  |  |  |

#### Complete with Waterproof Selvyt Cover, £45 0 0