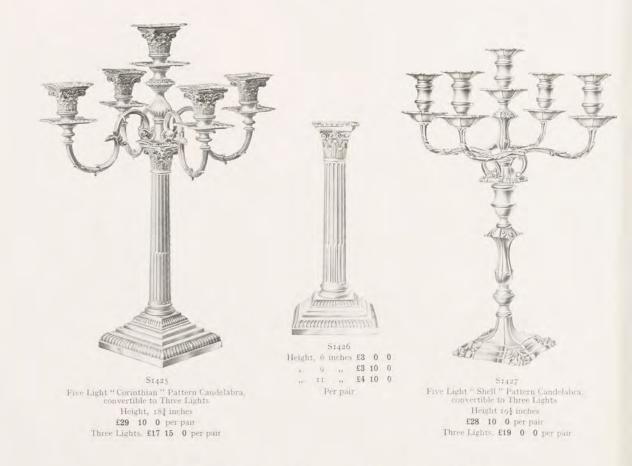

Bottles 3 Pints, Plain ... ... £9 0 0

| 3 FIRES, FIRE     |         |        | 2.9    | 0    | 0 |    |
|-------------------|---------|--------|--------|------|---|----|
| 3 Quarts, Plain   |         |        | £10    | 10   | 0 |    |
| 3 Pints, Cut      |         |        | £9     | 10   | 0 |    |
| 3 Quarts, Cut     |         |        | £11    | 10   | 0 |    |
| - quality with th | roo hal | Fout C | errota | 1 D: |   | 20 |

Cheaper quality with three half-cut Crystal Pint Bottles  $\frac{g_0}{2} = 0$ 

### The Goldsmiths and Silversmiths Company, Ltd. CANDELABRA, ETC., IN REGENT PLATE

The Finest Substitute in the World for Solid Silver



Height, 4<sup>‡</sup> inches £2 5 0 per pair



S1423 Chamber Candlestick with Glass Shade £1 16 0



S1424 Height, 7½ inches £3 0 0 per pair



ONLY ONE ADDRESS 112 Regent Street, London, W.1 NO BRANCHES

The Goldsmiths and Silversmiths Company, Ltd. TABLE LAMPS AND CANDELABRA, REGENT PLATE The Finest Substitute in the World for Solid Silver

inni With Hink's Duplex Burners. Lamps fitted for Electric Light if desired. Estimates on Application. au ((((()))))) S1428 S1429 Corinthian Pillar Corinthian Pillar including Electro Plate Shade Support including Electro Plate Shade Support and Silk Shade and Silk Shade Height to Bunner, 201 inches £11 0 0 Height to Burner, 201 inches £9 0 0 ,, ., 22 ,, £11 5 0 " " 22 " £11 15 0 ,. 25 ,, £12 15 0 ,, 25 ,, £12 15 0

S1430 Three Light Octagonal Shaped Candelabra Height, 163 inches £14 15 0 per pair

With Hink's Duplex Burners. Lamps fitted for Electric Light if desired. Estimates on Applicat