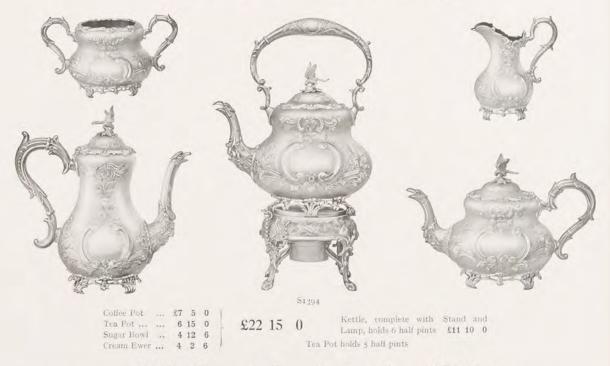

m St}_{1374}\\ {\rm Plain~Glass~Fruit~Salad~Bowl, with~division~for~Ice, and}\\ {\rm Regent~Plate~Mounts.} \quad {\rm Inner~Lining~can~be~removed}\\ {\rm and~Bowl~used~for~Salad~in~usual~manner}\\ {\rm \pounds 5} \ \ 5 \ \ 0 \end{array}$ 



 $\begin{array}{c} \mathrm{Sr}_{375}\\ \mathrm{Nut\ Dish,\ with\ Two\ Pairs\ Crackers}\\ \underline{\texttt{£3}\quad \texttt{0}\quad \texttt{0}} \end{array}$ 





Egg Steamer, with Plain Cover £2 10 0



The Goldsmiths and Silversmiths Company, Ltd. TEA AND COFFEE SERVICES IN REGENT PLATE

The Finest Substitute in the World for Solid Silver

The "Queen Anne" Pattern







# The Goldsmiths and Silversmiths Company, Ltd. PRESENTATION TEA AND COFFEE SERVICE AND TRAY IN REGENT PLATE



Length 20 inches, £12 0 0; 22 inches, £13 15 0; 24 inches, £15 10 0





# The Goldsmiths and Silversmiths Company, Ltd. KETTLES, COFFEE POTS, ETC., IN REGENT PLATE The Finest Substitute in the World for Solid Silver

Sigor

Kettle, Round Plain, on Loose Stand with Lamp 2 pints, £3 12 6 3 pints, £5 12 6



S1402 Octagon Shape Jug on Stand with Lamp I pint

£5 0 0



S1403 Kettle, Plain, on Stand with Lamp, Reproduction Antique 3 pints, £8 5 0 4 pints, £11 10 0



Hot Milk Jug, Reproduction Antique r pint, £4 15 0 1<sup>1</sup>/<sub>2</sub> pints, £5 5 0 2 pints, £5 15 0



Antique 1 pint, £4 15 0 11 pints, £5 5 0 2 pints, £5 15 0



Hot Water Jug, Plain 1 pint, £2 10 0 1<sup>1</sup>/<sub>2</sub> pints, £3 5 0 2 pints, £3 12 6



Hot Water Jug "Queen Anne" Pattern 1 pint, £3 0 0 11 pints, £3 15 0 2 pints, £4 7 6

ONLY ONE ADDRESS 112 Regent Street, London, W