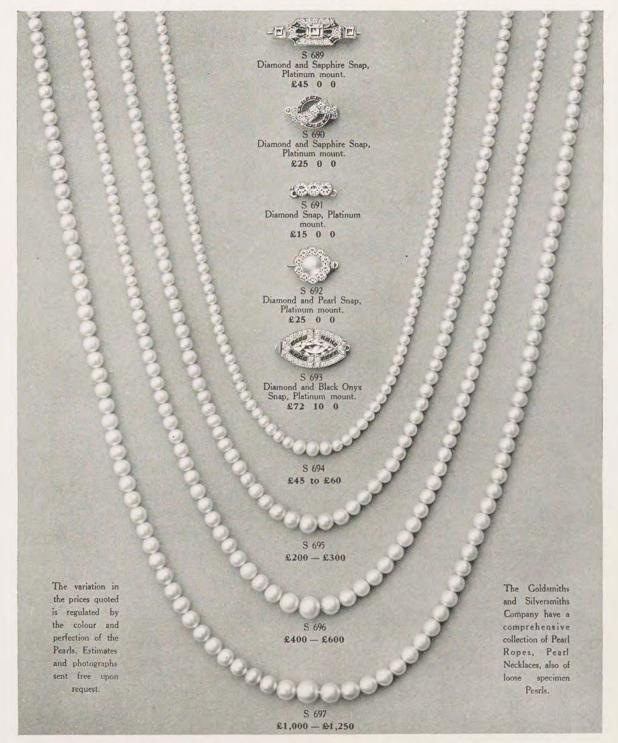

## The Goldsmiths and Silversmiths Company, Ltd. FINE QUALITY PEARL NECKLACES

The Company supply modern snaps to Customers' own Necklaces. Special designs prepared free of charge ONLY ONE ADDRESS 112 Regent Street, London, W.1 NO BRANCHES

A comprehensive collection of loose specimen Pearls for matching and strengthening the gradation of Necklaces always in stock.

Platinum chains cost from £3 10s. 0d. upwards.

If a necklace of coral or onyx beads should be preferred to a plain neckchain, these can be supplied, and Pearls can be substituted for the beads, the beads being gradually eliminated as the Pearl Necklace grows.

Onyx and coral bead necklaces, with Pearls interspersed, are shown on page 59.

#### Prices for Pearls, Pearls on Platinum Neckchains, and Necklaces as illustrated on page 59

D I LIDI . MILLE CIO

| No. | 1  | Three Pearls with Platinum Neckchain | £12 | 0  | 0 |  |
|-----|----|--------------------------------------|-----|----|---|--|
| No. | 2  | Single Pearl, size as indicated      | £4  | 0  | 0 |  |
| No. | 3  | Three Pearls with Platinum Neckchain | £32 | 10 | 0 |  |
| No. | 4  | Single Pearl, size as indicated      | £11 | 0  | 0 |  |
| No. | 5  | Single Pearl, ,, ,, .                | £22 | 10 | 0 |  |
| No. | 6  | One Pearl with Platinum Neckchain    | £5  | 10 | 0 |  |
| No. | 7  | Three Pearls ", ", ",                | £10 | 0  | 0 |  |
| No. | 8  | Five Pearls ,, ,, ,,                 | £31 | 10 | 0 |  |
| No. | 9  | Black Onyx and Pearl Necklace        | £35 | 0  | 0 |  |
| No. | 10 | Pink Coral and Pearl Necklace        | £21 | 0  | 0 |  |
|     |    |                                      |     |    |   |  |

The prices quoted are for pearls of fine quality and perfect in shape. If desired larger pearls of a lower grade can be supplied for the same price.

ONLY ONE ADDRESS 112 Regent Street, London, W.1

NO BRANCHES