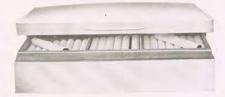

### GOLD CIGARETTE CASES

Flat, Single Row, Engine Turned 

S907 Flat, Single Row, Engine Turned Size, 3% by 3% mches £15 0 0 £34 0 0

S908 Reg. No. 406089 Flat, Single Row. Patent Flush Push Piece Extra Heavy Size, 31 by 31 inches 9 ct., £26 0 0 18 ct., £52 10 0 Extra Long, specially suitable for Motorists Size, 5 by 34 inches gct., £36 0 0

Sgog Concave. Single Row Size, 3% by 3% inches 0 ct. 18 ct. £12 10 0 £33 10 0

Concave. Very Thin Size, 3% by 2% inches 9 ct., £8 5 0 18 ct. £19 10 0

Sgit Concave. Single Row. Engine Turned Size, 3% by 3% inches 9 ct. 18 ct. £13 15 0 £36 15 0