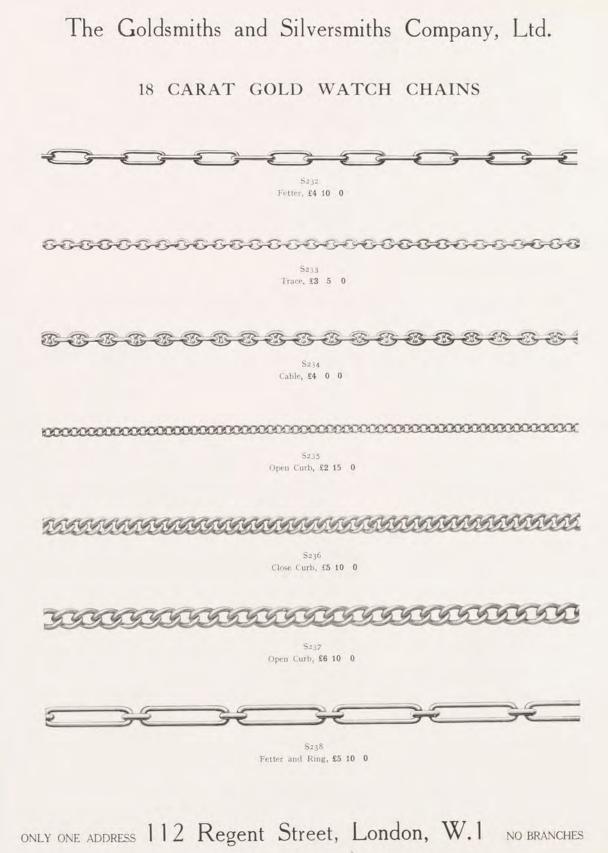

#### 18 CARAT GOLD AND PLATINUM WATCH CHAINS

at the tart of tar S240 All Platinum Platinum and Gold £16 10 0 6 0 63 S241 All Platinum Platinum and Gold £15 0 0 £7 10 O the service the test the the service is a south the service in standing S242 All Platinum Platinum and Gold £19 0 0 £9 10 0 S243 Platinum and Gold £11 0 0 800 - 680 - 680 - 383and the set ESE SES - the set S244 Platinum and Gold £15 0 0 S245 Six Pearls, all Platinum Chain £27 10 0 S240 Four Pearls, Gold Chain £15 0 0 ONLY ONE ADDRESS 112 Regent Street, London, W.1 NO BRANCHES