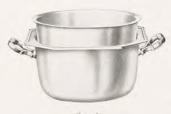

th Loose Drainer Length 10 inches Length 121 inches £4 0 0 £5 0 0 ONLY ONE ADDRESS 112 Regent Street, London, W.1 NO BRANCHES

#### DINNER SERVICES IN REGENT PLATE

The Finest Substitute in the World for Solid Silver

#### THE "GEORGIAN" SERVICE



St291 Biscuit, Butter and Cheese Frame, with Glass Linings. Complete with Butter Knife and Cheese Fork



Vegetable Dish with Cover, Octagon Shaped, with Three Divisions, Diameter 84 inches, <u>26</u> 7 6

The Goldsmiths & Silversmiths Company are always pleased to extend to their customers the opportunity of exchanging any duplicated wedding or other gift whether a production of the Company or any other House.



Sauce Boat £2 12 6

£2 12 6

51294 Meat Dishes, Octagon Shaped. Length t3ins. £3 15 0; t5ins. £5 0 0; t7ins. £6 10 0; r0ins. £8 0 0



S1296 Souillet Dish with Loose Lining. Octagon Shaped. Diameter 6 inches. £3 0 0



Dish Covers Length 11ins. £3 15 0; 13ins. £5 0 0; 15ins. £6 10 0 17ins. £8 10 0

S1298 Muffin Dish with Cover and Loose Hot Water Division. Octagon Shaped. £2 12 6

Estimate for above Service in Solid Silver on application

# The Goldsmiths and Silversmiths Company, Ltd. DINNER SERVICES IN REGENT PLATE The Finest Substitute in the World for Solid Silver THE "GEORGIAN" SERVICE S1285 Meat Plate, Octagon Shaped Diameter $6\frac{1}{4}$ inches £2 10 0 Soup Plate £2 12 6 QUALITY SELECTIONS AND FORWARDED VALUE ON APPROVAL S1288 Hash or Breakfast Dish, with Hot Water Division. Octagon Shaped. Complete with Lamp and Stand $\begin{array}{ccc} \text{Length } \mathfrak{g}_4^3 \ \text{inches} \\ \mathfrak{L12} \ 0 \ 0