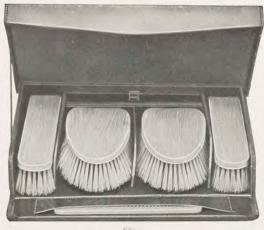

Catalogue Special Illustrated List of Dressing Bags and Cases, post free, on application.

LADY'S TRAVELLING CASE

S750

Finest quality Morocco Dressing Case, length 20 inches, width 14 inches, depth 7 inches. Lined with Watered Silk, with 2 Gilt Lever Locks

LIST OF CONTENTS

| Lapidary Cut Glass Bottles with Plain | r Solid Silver Plain Cloth Brush                   |  |  |  |  |  |
|---------------------------------------|----------------------------------------------------|--|--|--|--|--|
| Solid Silver Dome Tops                | r ", ", Velvet Brush                               |  |  |  |  |  |
| Consisting of                         | I ,, ,, Button Hook                                |  |  |  |  |  |
| Soap Jar                              | I ,, ,, Shoe Lift                                  |  |  |  |  |  |
| Tooth Brush Jar                       | 1 30-Hour Watch in Silver-Mounted Case             |  |  |  |  |  |
| Nail Brush Jar                        | Best Morocco Blotter, with Pen and Pencil          |  |  |  |  |  |
| Powder Jar                            | " " Jewel Box, lined Velvet                        |  |  |  |  |  |
| Pomade Jar                            | ., ., Ink Bottle                                   |  |  |  |  |  |
| 2 Scent Bottles                       | ,, ,, Match Box                                    |  |  |  |  |  |
| Cut Glass and Silver Flask with Cup   | ,, ,, Case, with Scissors and Solid Silver-Mounted |  |  |  |  |  |
| 2 Solid Silver Plain Hair Brushes     | Instruments                                        |  |  |  |  |  |
| I ., ,, ,, Hand Mirror                | Tortoiseshell Dressing Comb                        |  |  |  |  |  |

#### Complete with Waterproof Selvyt Cover, £45 0 0