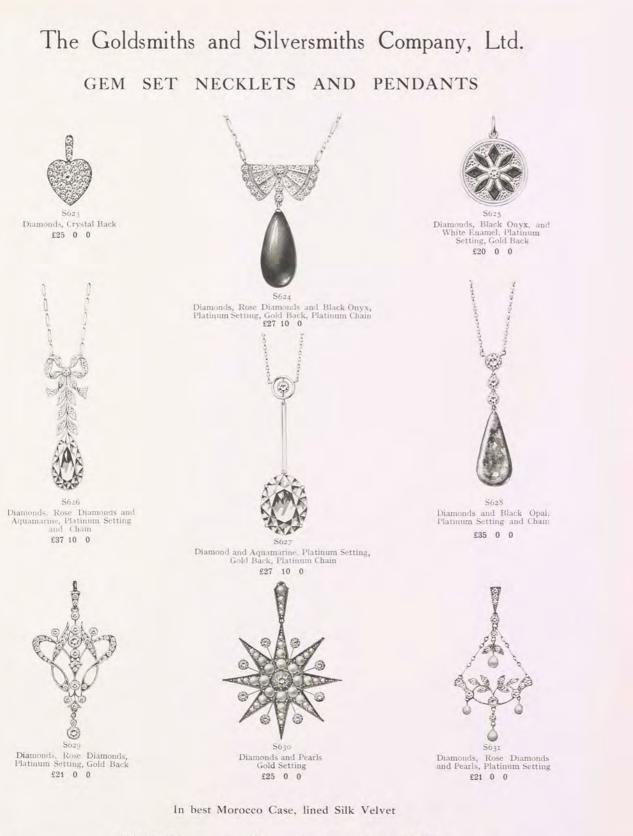

#### The Goldsmiths and Silversmiths Company, Ltd. GEM SET NECKLETS AND PENDANTS 6 SGI S614 Sapphire, Pearl and Gold Aquamarine and Pearls, Gold Setting £3 15 0 £4 5 0 Amethyst £4 0 0 S615 S616 Diamond and Pearls, Platinum Setting, Gold Back and Chain Amethyst and Pearl, Gold Setting and Chain £13 10 0 £6 7 6 S618 S617 Aquamarine and Pearls, Platinum Setting, Gold Back Rose Diamonds and Sapphites, Platinum Setting, Gold Back £4 5 0 £5 5 0 1 53 0 S619 S622 S620 S621 Rose Diamonds and Pearls, Platinum Setting, Gold Back Aquamarines and Pearls, Gold Setting and Chain Amethyst and Pearls, Gold Setting Aquamarines, Gold Setting and Chain £10 0 0 £7 0 0 £6 0 0 £5 0 0

In best Morocco Case, lined Silk Velvet

ONLY ONE ADDRESS 112 Regent Street, London, W.1 NO BRANCHES

ONLY ONE ADDRESS 112 Regent Street, London, W.1 NO BRANCHES