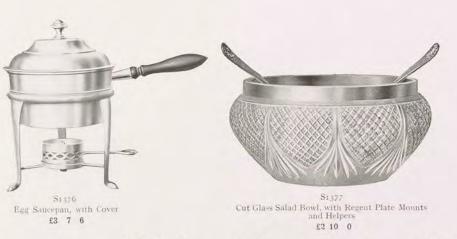

S{\scriptstyle 1\,371}\\ {\rm Cut\ Glass\ Ice\ Pail,\ with\ Regent\ Plate\ Mounts}\\ {\mathfrak L1\ 13\ 0} \end{array}$ 



S1372 Egg Frame. Complete with Six Cups and Two Mufineers. Reproduction Antique £5 5 0 Four Cups, £4 5 0



 $\begin{array}{c} S1373\\ \mathrm{Two-Cup} \ \mathrm{Egg} \ \mathrm{Frame, \ with} \\ \mathrm{Spoons}\\ \mathfrak{L1} \ 0 \ 0 \end{array}$ 



 $\begin{array}{c} {\rm St}_{1374}\\ {\rm Plain~Glass~Fruit~Salad~Bowl, with~division~for~Ice, and}\\ {\rm Regent~Plate~Mounts.} \quad {\rm Inner~Lining~can~be~removed}\\ {\rm and~Bowl~used~for~Salad~in~usual~manner}\\ {\rm \pounds 5} \ \ 5 \ \ 0 \end{array}$ 



 $\begin{array}{c} \mathrm{Sr}_{375}\\ \mathrm{Nut\ Dish,\ with\ Two\ Pairs\ Crackers}\\ \underline{\texttt{£3}\quad \texttt{0}\quad \texttt{0}} \end{array}$ 





Egg Steamer, with Plain Cover £2 10 0



The Goldsmiths and Silversmiths Company, Ltd. TEA AND COFFEE SERVICES IN REGENT PLATE

The Finest Substitute in the World for Solid Silver

The "Queen Anne" Pattern







# The Goldsmiths and Silversmiths Company, Ltd. PRESENTATION TEA AND COFFEE SERVICE AND TRAY IN REGENT PLATE



Length 20 inches, £12 0 0; 22 inches, £13 15 0; 24 inches, £15 10 0





# The Goldsmiths and Silversmiths Company, Ltd. KETTLES, COFFEE POTS, ETC., IN REGENT PLATE The Finest Substitute in the World for Solid Silver

Sigor

Kettle, Round Plain, on Loose Stand with Lamp 2 pints, £3 12 6 3 pints, £5 12 6



S1402 Octagon Shape Jug on Stand with Lamp I pint

£5 0 0



S1403 Kettle, Plain, on Stand with Lamp, Reproduction Antique 3 pints, £8 5 0 4 pints, £11 10 0



Hot