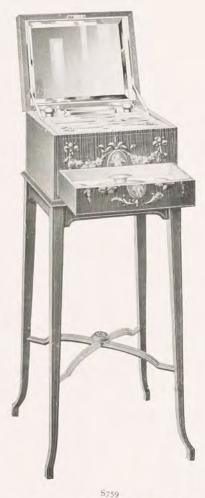

S758 Finest quality Golden Crocodile Pocket Wallet, with Silver-Gilt Corners £2 2 0

With 9 ct. Gold Corners £3 5 0

The Goldsmiths and Silversmiths Company, Ltd. MANICURE AND WORK TABLES, ETC.

Polished Grey Harewood Manicure Table with hand-painted decoration and fitted with Ivory, Silver-Gilt Mounted, Cut Giass and Steel Manicure Set, with Mirror in Lid and Automatic Action Drawer. £77 10 0

A choice Selection of fitted Manicure and Work Tables in stock

Finely Figured and Polished Mahogany Work Table, Inlaid with Satinwood, lined Silk and fitted with Work Scissors, etc., with Automatic Action and Falldown Front. Height 32 inches £28 10 0