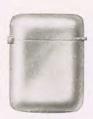

### GOLD CIGARETTE CASES

Flat, Single Row, Engine Turned 

S907 Flat, Single Row, Engine Turned Size, 3% by 3% mches £15 0 0 £34 0 0

S908 Reg. No. 406089 Flat, Single Row. Patent Flush Push Piece Extra Heavy Size, 31 by 31 inches 9 ct., £26 0 0 18 ct., £52 10 0 Extra Long, specially suitable for Motorists Size, 5 by 34 inches gct., £36 0 0

Sgog Concave. Single Row Size, 3% by 3% inches 0 ct. 18 ct. £12 10 0 £33 10 0

Concave. Very Thin Size, 3% by 2% inches 9 ct., £8 5 0 18 ct. £19 10 0

Sgit Concave. Single Row. Engine Turned Size, 3% by 3% inches 9 ct. 18 ct. £13 15 0 £36 15 0