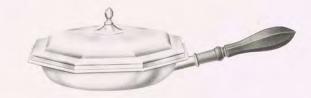

t Plate, Octagon Shaped Dessert Plate, Octagou Shaped Diameter 94 inches Diameter 84 inches £2 10 0 £1 17 6 Soup Plate £2 12 6 QUALITY SELECTIONS AND FORWARDED VALUE ON APPROVAL S1288 Hash or Breakfast Dish, with Hot Water Division. Octagon Shaped. Complete with Lamp and Stand Length  $9^3_4$  inches £12 0 0 Estimates for above in Solid Silver on application S1290 S1289 Entree Dish, with Cover, Octagon Shaped Asparagus Dish, Octagon Shaped, with Loose Drainer Length 10 inches Length 121 inches £4 0 0 £5 0 0 ONLY ONE ADDRESS 112 Regent Street, London, W.1 NO BRANCHES

#### DINNER SERVICES IN REGENT PLATE

The Finest Substitute in the World for Solid Silver

#### THE "GEORGIAN" SERVICE



St291 Biscuit, Butter and Cheese Frame, with Glass Linings. Complete with Butter Knife and Cheese Fork



Vegetable Dish with Cover, Octagon Shaped, with Three Divisions, Diameter 84 inches, <u>26</u> 7 6

The Goldsmiths & Silversmiths Company are always pleased to extend to their customers the opportunity of exchanging any duplicated wedding or other gift whether a production of the Company or any other House.



Sauce Boat £2 12 6

£2 12 6

51294 Meat Dishes, Octagon Shaped. Length t3ins. £3 15 0; t5ins. £5 0 0; t7ins. £6 10 0; r0ins. £8 0 0



S1296 Souillet Dish with Loose Lining. Octagon Shaped. Diameter 6 inches. £3 0 0



Dish Covers Length 11ins. £3 15 0; 13ins. £5 0 0; 15ins. £6 10 0 17ins. £8 10 0

S1298 Muffin Dish with Cover and Loose Hot Water Division. Octagon Shaped. £2 12 6

Estimate for above Service in Solid Silver on application

# The Goldsmiths and Silversmiths Company,