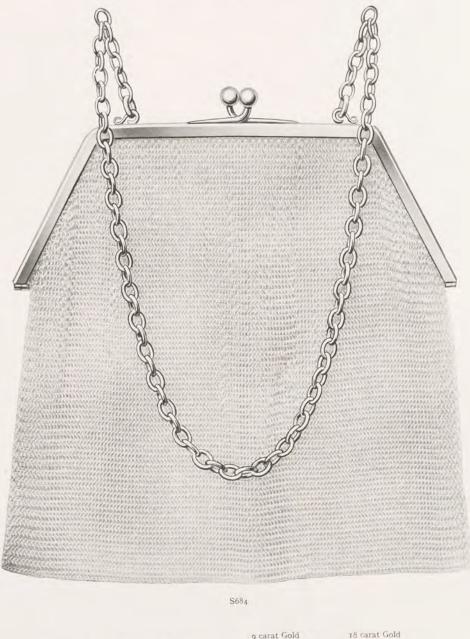

#### 15 CARAT GOLD & PLATINUM LONG CHAINS 52 INCHES IN LENGTH

GOLD BAGS

|              |                       | 9 carat Gold |       |    |   | to carat Gold |        |   |  |
|--------------|-----------------------|--------------|-------|----|---|---------------|--------|---|--|
| Width of Fra | me, 4½ inches         |              | £24 0 |    | 0 |               | £42 10 | 0 |  |
|              | 51 inches             |              | £35   | 0  | 0 |               | £66 10 | 0 |  |
|              | $6\frac{1}{2}$ inches |              | £47   | 10 | 0 | ***           | £90 0  | 0 |  |

GOLD BAGS

|         |        |      | 9 carat Gold |     |  |     |    | 18 carat Gold |          |    |   |  |
|---------|--------|------|--------------|-----|--|-----|----|---------------|----------|----|---|--|
| Width o | f Fram | c, 4 | inches       | +++ |  | £21 | 0  | 0             | <br>£47  | 10 | 0 |  |
| **      | 46     | 5    | inches       |     |  | £33 | 0  | 0             | <br>£70  | 0  | 0 |  |
|         |        | 6    | inches       |     |  | £42 | 10 | 0             | <br>£100 | 0  | 0 |  |