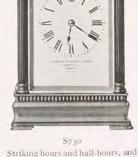

Timepiece in Gilt Case, fitted with Alarm. £5 0 0 S727 Timepiece in Gilt Case, fitted with Alarm, Gilt surrounds Dial. £6 0 0

5720 Timepiece in Gilt Case. £5 10 0 Striking hours and half-hours on fine-toned Gong. £7 10 0

£18 10 0

Striking hours and half-hours, and repeating hours on richly-toned Gong. £20 0 0

S731 Striking hours and half-hours, and repeating hours on richly-toned Gong. £16 10 0

Striking hours and half-hours, and repeating hours on richly toned Gong.