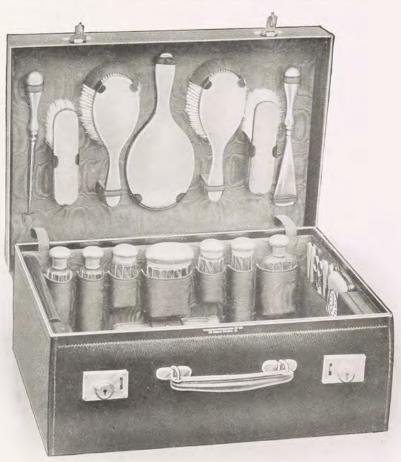

Catalogue Special Illustrated List of Dressing Bags and Cases, post free, on application.

LADY'S TRAVELLING CASE

S750

Finest quality Morocco Dressing Case, length 20 inches, width 14 inches, depth 7 inches. Lined with Watered Silk, with 2 Gilt Lever Locks

LIST OF CONTENTS

| Lapidary Cut Glass Bottles with Plain | r Solid Silver Plain Cloth Brush                   |  |  |  |  |  |
|---------------------------------------|----------------------------------------------------|--|--|--|--|--|
| Solid Silver Dome Tops                | r ", ", Velvet Brush                               |  |  |  |  |  |
| Consisting of                         | I ,, ,, Button Hook                                |  |  |  |  |  |
| Soap Jar                              | I ,, ,, Shoe Lift                                  |  |  |  |  |  |
| Tooth Brush Jar                       | 1 30-Hour Watch in Silver-Mounted Case             |  |  |  |  |  |
| Nail Brush Jar                        | Best Morocco Blotter, with Pen and Pencil          |  |  |  |  |  |
| Powder Jar                            | " " Jewel Box, lined Velvet                        |  |  |  |  |  |
| Pomade Jar                            | ., ., Ink Bottle                                   |  |  |  |  |  |
| 2 Scent Bottles                       | ,, ,, Match Box                                    |  |  |  |  |  |
| Cut Glass and Silver Flask with Cup   | ,, ,, Case, with Scissors and Solid Silver-Mounted |  |  |  |  |  |
| 2 Solid Silver Plain Hair Brushes     | Instruments                                        |  |  |  |  |  |
| I ., ,, ,, Hand Mirror                | Tortoiseshell Dressing Comb                        |  |  |  |  |  |

#### Complete with Waterproof Selvyt Cover, £45 0 0