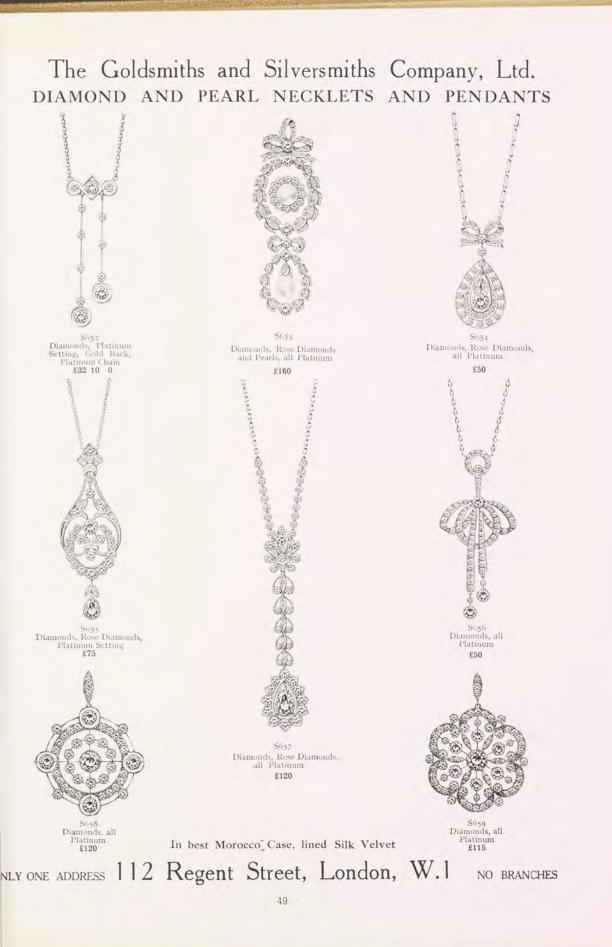

#### The Goldsmiths and Silversmiths Company, Ltd. GEM SET NECKLETS AND PENDANTS 6 SGI S614 Sapphire, Pearl and Gold Aquamarine and Pearls, Gold Setting £3 15 0 £4 5 0 Amethyst £4 0 0 S615 S616 Diamond and Pearls, Platinum Setting, Gold Back and Chain Amethyst and Pearl, Gold Setting and Chain £13 10 0 £6 7 6 S618 S617 Aquamarine and Pearls, Platinum Setting, Gold Back Rose Diamonds and Sapphites, Platinum Setting, Gold Back £4 5 0 £5 5 0 1 53 0 S619 S622 S620 S621 Rose Diamonds and Pearls, Platinum Setting, Gold Back Aquamarines and Pearls, Gold Setting and Chain Amethyst and Pearls, Gold Setting Aquamarines, Gold Setting and Chain £10 0 0 £7 0 0 £6 0 0 £5 0 0

In best Morocco Case, lined Silk Velvet

ONLY ONE ADDRESS 112 Regent Street, London, W.1 NO BRANCHES

ONLY ONE ADDRESS 112 Regent Street, London, W.1 NO BRANCHES