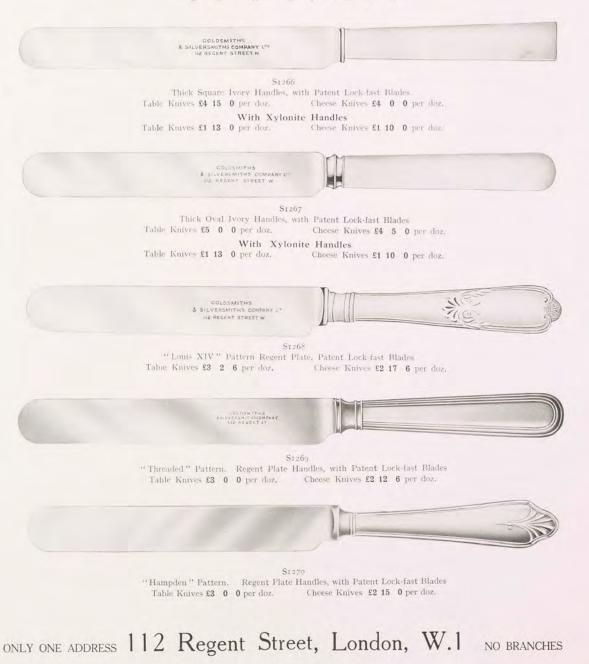

nd is not affected by damp or acid

The Company's Rustless Steel is tempered and ground from the best material. It is Stainless, Rustless, entirely unaffected by ordinary acids such as Vinegar, Salt, etc., and has been thoroughly tested and found to be satisfactory in wear. Rustless Steel Cutlery means a great saving of labour, as it needs only to be washed in hot

Rustless Steel Cutlery means a great saving of labour, as it needs only to be washed in hot water, and does not require to be polished in a machine or with knife powder. It has a better and more lasting appearance than ordinary steel, and is much more durable.

Rustless Steel Blades can be sharpened as effectively as the ordinary steel blades.

Wheel Knife Sharpener, with Ivory Handle, 16/6 each ,, ,, ,, ,, Xylonite ,, 10/6 ,,



### The Goldsmiths and Silversmiths Company, Ltd. SPOON AND FORK CANTEENS IN REGENT PLATE

I Gravy Spoon

1 Sugar Tongs

1 Sugar Spoon

4 Egg Spoons

2 Salt Spoons

r Butter Knife

#### S1271 "Old English," "Rat-Tail" or "Fiddle" Patterns

- 6 Table Forks
- 6 Table Spoons
- 6 Dessert Spoons
- 6 Dessert Forks
- 6 Tea Spoons
- I Sauce Ladle
- 1 Soup Ladle

Complete in Best Polished Oak Case

£10 0 0





### The Goldsmiths and Silversmiths Company, Ltd. SPOON AND FORK CANTEENS IN REGENT PLATE

#### "Old English," "Rat-Tail," or "Fiddle" Patterns

(REGISTERED)

Best Polished Oak Case, fitted complete with Regent Plate Spoons and Forks, the finest substitute in the world for Solid Silver, and Highest Quality Manufactured.

6 Egg Spoons

- 12 Table Forks
- 6 Table Spoons
- 6 Dessert Spoons
-