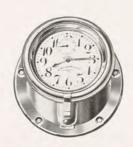

## The Goldsmiths and Silversmiths Company, Ltd. TRAVELLING WATCHES AND CLOCKS

S715 Large Nickel 8-Day Lever Watch, fitted in best Morocco Case. £4 10 0

8-Day Lever Watch in Fold-up Leather Case. £3 15 0 With Luminous Dial, £4 0 0

S717 Large Nickel 8-Day Lever Watch, fitted in Fine Tortoiseshell-Fronted Case, £8 15 0

S718 Large Nickel 8-Day Lever Watch in Case, with extra heavy plain Silver Front. £6 0 0

S719 8-Day Motor Clock, in Brass or Nickel, flat or wedge-shape Cases. £5 0 0

5720 Large Nickel & Day Lever Watch in Case, with Extra Heavy Solid Silver Engine-turned Front. £6 15 0

S721 8-Day Lever Clock. In heavy plain Solid Silver Case, £10 10 0

S722 8-Day Gilt Boudoir Clock. £5 5 0