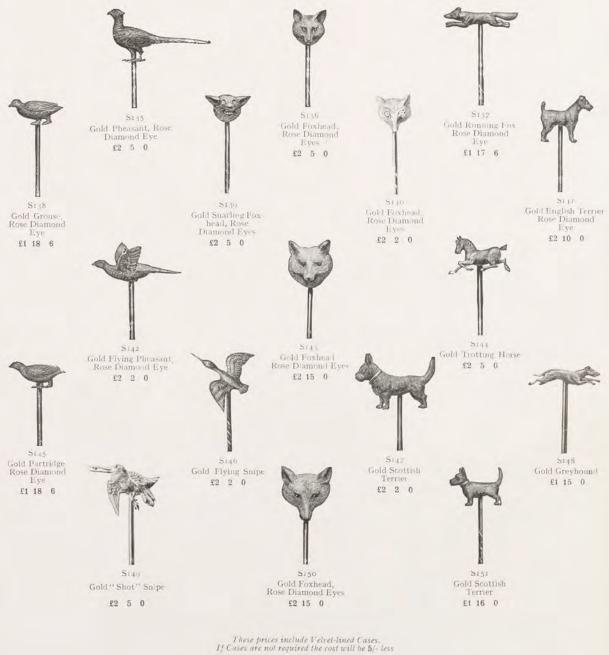

### The Goldsmiths and Silversmiths Company, Ltd. 15 CARAT GOLD BROOCHES

S451 Merrythought and Chick with whole Pearl £2 2 0

S454 Foxhead, Rose Diamond Eyes £4 4 0

S457 Grouse with Rose Diamond Eye £3 3 0

Scotch Terrier £4 4 0

Pomeranian £4 4 0

S455 Robin with Whole Pearls £3 15 0

S458 Pheasant with Rose Diamond Eye £3 5 0

S461 Rabbit, Pearl and Rose Diamond Turnip £3 15 0

These prices include Velvet-lined Cases. It Cases are not required the cost will be 5/- less.

S453 Monkey with Opal Bubble £3 0 0

S456  $\begin{array}{c} \mbox{Collie with Rose Diamond Eyes} \\ & \pounds 4 \ 10 \ 0 \end{array}$ 

S459 Chick with Rose Diamond Eye £3 3 0

S162 Terrier £3 15 0

ONLY ONE ADDRESS 112 Regent Street, London, W.1 NO BRANCHES