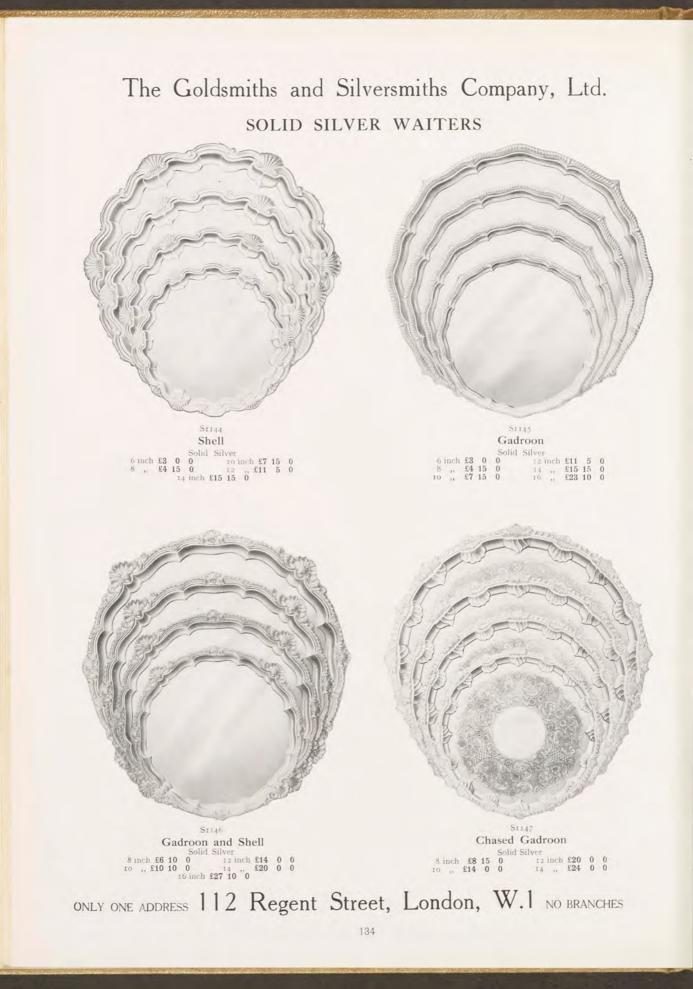

S ilid Silver Coffee Pot and Hot Milk Jug holding 2 pint each £5 15 0 each



S1118 Extra Heavy Solid Silver Hexagonal Coffee Pot and Hot Milk Jug, holding § pint each Reproduction Antique Complete, **£9 10 0** each







## The Goldsmiths and Silversmiths Company, Ltd. SOLID SILVER TEA AND COFFEE SERVICES





# The Goldsmiths and Silversmiths Company, Ltd. solid silver AFTERNOON TEA SERVICES



# The Goldsmiths and Silversmiths Company, Ltd. SOLID SILVER COFFEE POTS, EGG FRAMES, ETC.



Solid Silver "Queen Anne" Coffee Pot, elegantly fluted I pint  $\pounds 7 5 0$  $I \frac{1}{2}$  ...  $\pounds 8 7 6$ 2 ...  $\pounds 9 10 0$ 



S1138 Solid Silver Oval Tea Caddy £2 10 0



S1141 Solid Silver 4 Cup Egg Frame, with 2 Muffineers. Reproduction Antique £11 10 0 6-Cup Frame, £14 15 0





The Goldsmiths and Silversmiths Company, Ltd. SOLID SILVER WAITERS AND TRAY



# The Goldsmiths and Silversmiths Company, Ltd. SOLID SILVER TEA AND COFFEE TRAYS



The Goldsmiths and Silversmiths Company, Ltd. SOLID SILVER TEA AND COFFEE TRAYS



S1154 Tray with Massive Scroll Border. Reproduction of Antique Length 24 inches, **£60 0 0**; 26 inches, **£72 10 0** 

Lengths quoted are exclusive of Handles

# The Goldsmiths and Silversmiths Company, Ltd. SOLID SILVER TEA AND COFFEE TRAYS



Selections of Presentation Trays sent for Approval, Carriage Paid



Tray, Copy "George III." Period Gadroon and Shell Border, Finely Engraved Centre Length 21 inches ... ... ... ... ... £50 0 0

|    | 23 | <br> | - | <br> | <br> |     | £55   | 0 | 0 |  |
|----|----|------|---|------|------|-----|-----