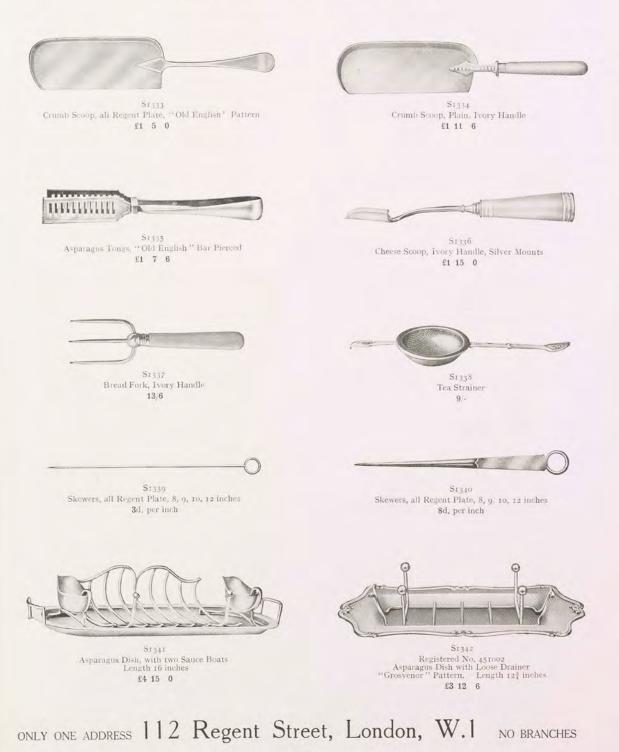

Preserve Jar, with Spoon 10/-



 $\begin{array}{c} \text{St}_{327} \\ \text{Heating Stand with Best Quality Regulating Lamp} \\ \text{and Aluminium Plate} \\ \text{Length } \texttt{rr}_{\frac{1}{2}} \text{ inches} \\ \texttt{f2} & 7 & 6 \\ \text{With Two Lamps} & \texttt{f3} & \texttt{17} & 6 \end{array}$ 



S1330 Heating Stand or Toaster with Regulating Lamp, Aluminium Plate and Grid Length 8 inches £1 13 6



 $\begin{array}{c} & S_{1328} \\ Sugar Caster \\ Height <math>\phi_4^{\pi} \mbox{ inches } \pounds 2 \ 2 \ 6 \\ ,, \ 8 \ ,, \ \pounds 2 \ 12 \ 6 \end{array}$ 



Sr331 Glass Tumbler in Regent Plate Frame. For hot milk, etc. 7/6



### The Goldsmiths and Silversmiths Company, Ltd. ASPARAGUS DISHES, HELPERS, ETC., IN REGENT PLATE The Finest Substitute in the World for Solid Silver



# The Goldsmiths and Silversmiths Company, Ltd. PRESERVE JARS, PICKLE STANDS, ETC., IN REGENT PLATE

The Finest Substitute in the World for Solid Silver



Cut Glass Preserve Jar with Regent Plate Lid and Spoon 18 6



S1346 Plain Extra Strong Nut Cracks 5/-



S1349 Pickle Jar complete with Fork £1 2 6



S1344 Hors d'Œuvres Dish, with Six Cut-Glass Divisions £3 7 6



S1345 Ribbed Glass Preserve Jar with Regent Plate Lid and Pierced Regent Plate Holder 10/6



£2 2 6 To hold 12 Pans £3 15 0



Grape Scissors, Old English Pattern 17/6



S1350 Pickle Frame, complete with Two Forks £2 0 0



51351 Plain Soufflet Dish, with Loose Lining 6 inches, £2 0 0 7 .. £2 10 0

# ONLY ONE ADDRESS 112 Regent Street, London, W.1 NO BRANCHES

# The Goldsmiths and Silversmiths Company, Ltd. BREAKFAST CR