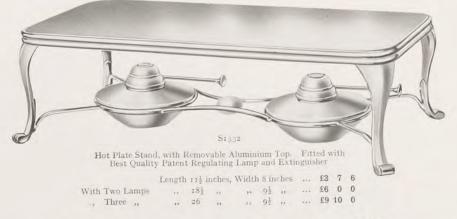

inest Substitute in the World for Solid Silver



S1326 Sugar Caster Height 6<sup>4</sup><sub>4</sub> inches £1 6 6



S1320 Regent Plate and Plain Glass Preserve Jar, with Spoon 10/-



 $\begin{array}{c} \text{St}_{327} \\ \text{Heating Stand with Best Quality Regulating Lamp} \\ \text{and Aluminium Plate} \\ \text{Length } \texttt{rr}_{\frac{1}{2}} \text{ inches} \\ \texttt{f2} & 7 & 6 \\ \text{With Two Lamps} & \texttt{f3} & \texttt{17} & 6 \end{array}$ 



S1330 Heating Stand or Toaster with Regulating Lamp, Aluminium Plate and Grid Length 8 inches £1 13 6



 $\begin{array}{c} & S_{1328} \\ Sugar Caster \\ Height <math>\phi_4^{\pi} \mbox{ inches } \pounds 2 \ 2 \ 6 \\ ,, \ 8 \ ,, \ \pounds 2 \ 12 \ 6 \end{array}$ 



Sr331 Glass Tumbler in Regent Plate Frame. For hot milk, etc. 7/6



### The Goldsmiths and Silversmiths Company, Ltd. ASPARAGUS DISHES, HELPERS, ETC., IN REGENT PLATE The Finest Substitute in the World for Solid Silver



# The Goldsmiths and Silversmiths Company, Ltd. PRESERVE JARS, PICKLE STANDS, ETC., IN REGENT PLATE

The Finest Substitute in the World for Solid Silver



Cut Glass Preserve Jar with Regent Plate Lid and Spoon 18 6



S1346 Plain Extra Strong Nut Cracks 5/-



S1349 Pickle Jar complete with Fork £1 2 6



S1344 Hors d'Œuvres Dish, with Six Cut-Glass Divisions £3 7 6



S1345 Ribbed Glass Preserve Jar with Regent Plate Lid and Pierced Regent Plate Holder 10/6



£2 2 6 To hold 12 Pans £3 15 0



Grape Scissors, Old English Pattern 17/6



S1350 Pickle Frame, complete with Two Forks £2 0 0



51351 Plain Soufflet Dish, with Loose Lining