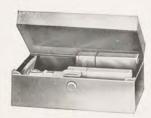

### GENTLEMAN'S SUIT CASE

S751

Solid Leather Suit Case; length 25 inches, width 16 inches, depth 8 inches; strengthened with stout Riveted Leather Corners and fitted with two strong Nickel-plated Double-action Lever Locks, lined throughout with Leather

#### LIST OF CONTENTS

| <ul> <li>5 Lapidary Cut glass Bottles with Plain Solid Silver Dome Tops<br/>Consisting of<br/>Tooth and Nail Brush Roller<br/>Scent Jar<br/>Soap Jar<br/>Shaving Soap Jar<br/>Tooth Powder Jar, double screw<br/>Shaving Sush Jar</li> <li>Flask, with Silver Cup and Cap<br/>2 Solid Silver Concave Military Hair Brushes</li> <li>1 " " Cloth Brush<br/>I " " Hat Brush<br/>Tortoiseshell Dressing Comb<br/>African Ivory-handled Boot Hook and Shoe Lift Combination</li> </ul> | African Ivory-handled Razor Strop in Leather Case<br>Leather Blotter with Two Pockets for Stationery and fitted<br>with Pen and Pencil<br>Leather Covered Folding Mirror<br>" Jewel Case, lined Velvet<br>" Covered Cigar Case<br>" " Ink Bottle<br>" " Match Box<br>" " Instrument Case with Ivory-handled Fit-<br>tings: |
|------------------------------------------------------------------------------------------------------------------------------------------------------------------------------------------------------------------------------------------------------------------------------------------------------------------------------------------------------------------------------------------------------------------------------------------------------------------------------------|----------------------------------------------------------------------------------------------------------------------------------------------------------------------------------------------------------------------------------------------------------------------------------------------------------------------------|
|------------------------------------------------------------------------------------------------------------------------------------------------------------------------------------------------------------------------------------------------------------------------------------------------------------------------------------------------------------------------------------------------------------------------------------------------------------------------------------|----------------------------------------------------------------------------------------------------------------------------------------------------------------------------------------------------------------------------------------------------------------------------------------------------------------------------|

Complete with Mail Cloth Cover bound with Leather  $\pounds42$  10 0