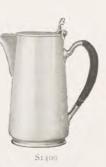

or Solid Silver

The "Queen Anne" Pattern







# The Goldsmiths and Silversmiths Company, Ltd. PRESENTATION TEA AND COFFEE SERVICE AND TRAY IN REGENT PLATE



Length 20 inches, £12 0 0; 22 inches, £13 15 0; 24 inches, £15 10 0





# The Goldsmiths and Silversmiths Company, Ltd. KETTLES, COFFEE POTS, ETC., IN REGENT PLATE The Finest Substitute in the World for Solid Silver

Sigor

Kettle, Round Plain, on Loose Stand with Lamp 2 pints, £3 12 6 3 pints, £5 12 6



S1402 Octagon Shape Jug on Stand with Lamp I pint

£5 0 0



S1403 Kettle, Plain, on Stand with Lamp, Reproduction Antique 3 pints, £8 5 0 4 pints, £11 10 0



Hot Milk Jug, Reproduction Antique r pint, £4 15 0 1<sup>1</sup>/<sub>2</sub> pints, £5 5 0 2 pints, £5 15 0



Antique 1 pint, £4 15 0 11 pints, £5 5 0 2 pints, £5 15 0



Hot Water Jug, Plain 1 pint, £2 10 0 1<sup>1</sup>/<sub>2</sub> pints, £3 5 0 2 pints, £3 12 6



Hot Water Jug "Queen Anne" Pattern 1 pint, £3 0 0 11 pints, £3 15 0 2 pints, £4 7 6

ONLY ONE ADDRESS 112 Regent Street, London, W.1 NO BRANCHES

# The Goldsmiths and Silversmiths Company, Ltd. TRAYS AND WAITERS IN REGENT PLATE

The Finest Substitute in the World for Solid Silver

Reproduction Antique

Period George II



 $\begin{array}{cccccccc} & & & & & & \\ S \mbox{ inches } & \underline{\ell}2 & 5 & 0 & \underline{r}2 \mbox{ inches } \underline{\ell}3 & 17 & 6 \\ ro & , & \underline{\ell}3 & 5 & 0 & \underline{r}4 & , & \underline{\ell}5 & 5 & 0 \end{array}$ 



 $\begin{array}{c} & ST410 \\ S \text{ inches } \pounds 2 & 5 & 0 & r2 \text{ inches } \pounds 4 & 0 & 0 \\ to & .. & \pounds