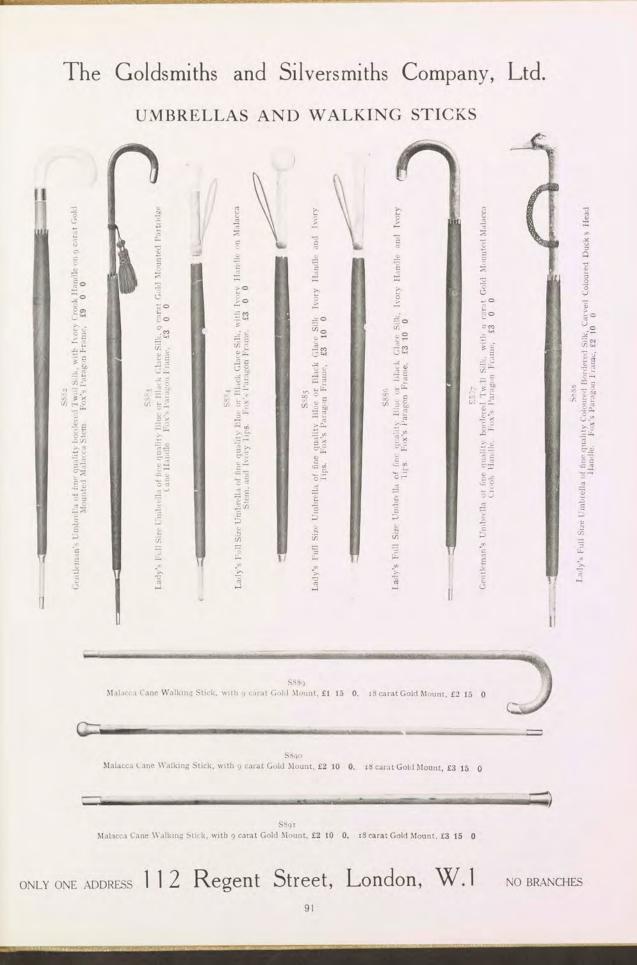

ILVER PAPER KNIVES, ETC.



S860 Solid Silver-mounted Letter Clip and Note Book with Spring Cover Two Sizes £4 5 0 and £6 0 0



S861 Solid Silver Table Bell Two Sizes £3 12 6 and £4 7 6



Se62 Solid Silver Letter Balance, complete with Weights £10 0 0



S863 Solid Silver Pen Holder with Patent Nib Ejector Pencil and Gold Nib, in Morocco Case £1 15 0



 $\begin{array}{c} \mathrm{S864}\\ \mathrm{Solid} \ \mathrm{Silver} \ \mathrm{Sealing} \ \mathrm{Wax} \ \mathrm{Holder}, \ \mathrm{with}\\ \mathrm{Division} \ \mathrm{for} \ \mathrm{Matches}\\ \mathrm{\pounds2} \ 10 \quad 0 \end{array}$ 







African Ivory Blade Paper Knite, Tusk Handle, with Solid Silver Mounts

Finest Tortoiseshell Blade Paper Knife with Plain Solid Silver Handle £2 12 6

£2 2 0

### GOLD AND SILVER PENCIL CASES







## The Goldsmiths and Silversmiths Company, Ltd. SOLID SILVER INKSTANDS



S892 Solid Silver-mounted Finest Cut Crystal Ink Bottle. Extra Heavy £5 10 0



Solid Silver-mounted Cut Crystal Ink Bottle on Solid Silver Tray Length 7 inches £2 7 6



Solid Silver Square Inkstand, with Cut Crystal Bottle Size 4 inches £3 5 0



Solid Silver Inkstand on Silver Plate Diameter 44 inches £4 7 6



Solid Silver Inkstand, with "Chippendale" Border Length 64 inches

£6 5 0



 $\begin{array}{c} \mathrm{S8}_{95}\\ \mathrm{Solid} \ \mathrm{Silver} \ \mathrm{In} \mathrm{Sstand}, \ \mathrm{Square}, \ \mathrm{with} \ \mathrm{Pen}\\ \mathrm{Rests} \ \mathrm{and} \ \mathrm{Cut} \ \mathrm{Crystal} \ \mathrm{Bottle}\\ \mathrm{Size} \ \mathrm{S}_{1}^{1} \ \mathrm{in} \mathrm{ches} \ \mathrm{\mathbf{\$8}} \ \ma