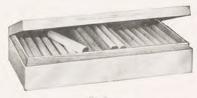

### GOLD CIGARETTE CASES

Flat, Single Row, Engine Turned 

S907 Flat, Single Row, Engine Turned Size, 3% by 3% mches £15 0 0 £34 0 0

S908 Reg. No. 406089 Flat, Single Row. Patent Flush Push Piece Extra Heavy Size, 31 by 31 inches 9 ct., £26 0 0 18 ct., £52 10 0 Extra Long, specially suitable for Motorists Size, 5 by 34 inches gct., £36 0 0

Sgog Concave. Single Row Size, 3% by 3% inches 0 ct. 18 ct. £12 10 0 £33 10 0

Concave. Very Thin Size, 3% by 2% inches 9 ct., £8 5 0 18 ct. £19 10 0

Sgit Concave. Single Row. Engine Turned Size, 3% by 3% inches 9 ct. 18 ct. £13 15 0 £36 15 0