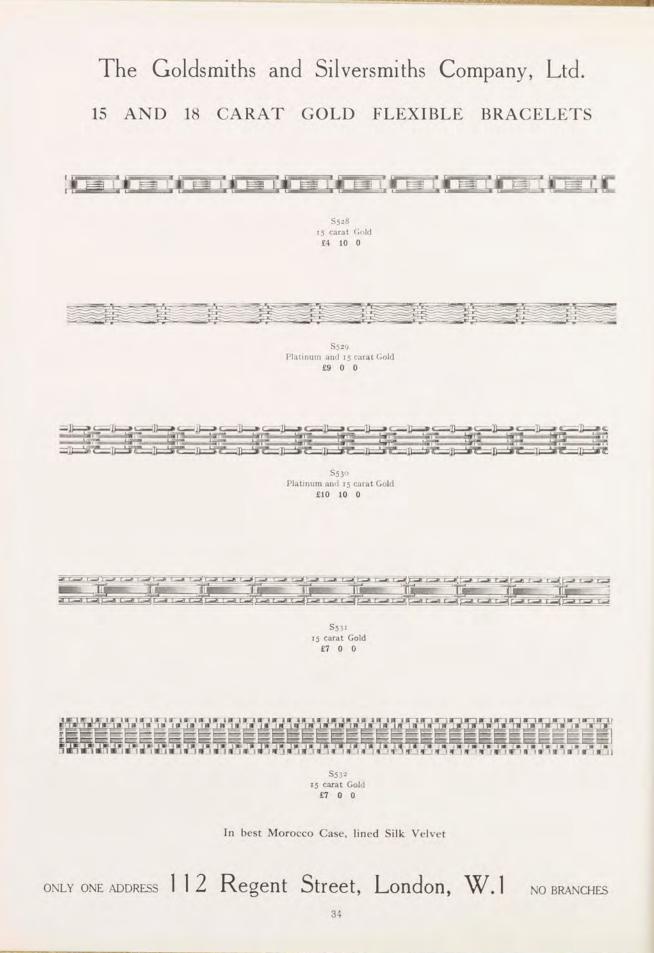

-----Int succession in antifer 1 --------S533 15 carat Gold, Expanding, no Snap £5 0 0 S534 Platinum and 15 carat Gold, Expanding, no Snap £7 10 0 5535 15 carat Gold, with Snap ... ... £3 10 0 15 carat Gold, with Padlock and Key ... £4 10 0 

 15 carat Gold, Solid, with Snap ...
 ...
 £5
 10
 0

 r8 carat Gold, Solid, with Snap ...
 ...
 £7
 0
 0

 S536 15 carat Gold, with Snap ... ... £4 10 0 15 carat Gold, with Padlock ... ... £5 10 0 15 carat Gold, Solid, with Snap ... ... £8 0 0 18 carat Gold, Solid, with Snap ... ... £10 10 0 Je 36 S537 15 carat Gold £5 15 0 In best Morocco Case, lined Silk Velvet