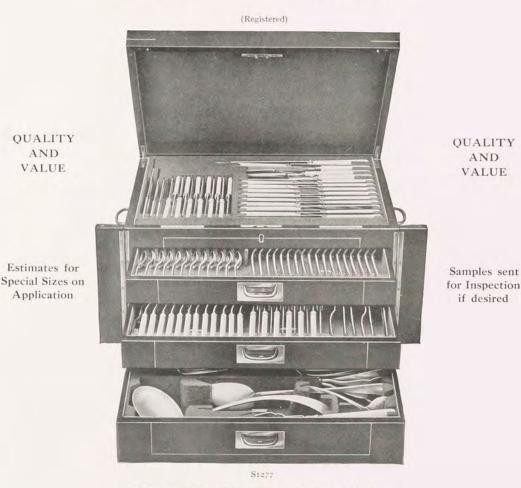

vers |
| r Sugar Sifter   | r Steel        |
|                  |                |

Complete £16 10 0

#### S1276

#### "Louis XIV" Pattern.

Polished Walnut Cabinet, with Inlaid Satinwood Decoration, Lift-up Lid and three Pull-out Drawers, fitted with Regent Plate "Louis XIV." pattern Spoons, Forks, etc., and finest Oval Ivory-handled Rustless Steel Cutlery

i Sugar Tongs

12 Table Knives

12 Cheese Knives

r Pair Meat Carvers

I Pair Game Carvers

(not Rustless)

(not Rustless)

I Steel

t8 Table Forks

6 Table Spoons

12 Soup Spoons

12 Dessert Spoons

12 Tea Spoons

- 6 Egg Spoons
- 2 Sauce Ladles

r Gravy Spoon

1 Soup Ladle

Complete £50 0 0



# The Goldsmiths and Silversmiths Company, Ltd. SPOON AND FORK CABINET IN REGENT PLATE

The Finest Substitute in the World for Solid Silver



"Old English," "Rat-tail," or "Fiddle "Patterns

Best Polished Oak Cabinet, and Fitted Complete with Regent Plate Quality Spoons and Forks, Trebly Plated with Pure Silver on the Finest Nickel Silver, and Best Double Refined Shear Steel Table Cutlery, with Thick African Ivory Handles and Patent Secure Tangs, all the Highest Quality Manufactured.

#### LIST OF CONTENTS

| 18 Table Forks    |  |
|-------------------|--|
| 12 Dessert Forks  |  |
| 12 Table Spoons   |  |
| 12 Dessert Spoons |  |
| 12 Tea Spoons     |  |
| 6 Egg Spoons      |  |
| 4 Salt Spoons     |  |
| r Soup Ladle      |  |
|                   |  |

18 Tab

2 Sauce Ladles 1 Gravy Spoon 1 Sugar Spoon 1 Butter Knife 1 Sugar Tongs 1 Mustard Spoon 1 Caddy Spoon 1 Sugar Sifter

- 1 Pair Grape Scissors 2 Nut Cracks 2 Pairs Knife