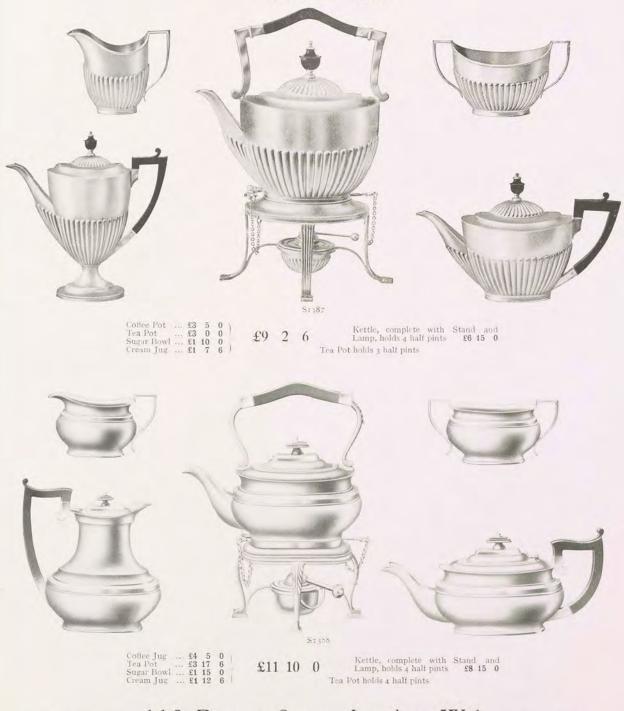

Four Cups, £4 5 0



 $\begin{array}{c} S1373\\ \mathrm{Two-Cup} \ \mathrm{Egg} \ \mathrm{Frame, \ with} \\ \mathrm{Spoons}\\ \mathfrak{L1} \ 0 \ 0 \end{array}$ 



 $\begin{array}{c} {\rm St}_{1374}\\ {\rm Plain~Glass~Fruit~Salad~Bowl, with~division~for~Ice, and}\\ {\rm Regent~Plate~Mounts.} \quad {\rm Inner~Lining~can~be~removed}\\ {\rm and~Bowl~used~for~Salad~in~usual~manner}\\ {\rm \pounds 5} \ \ 5 \ \ 0 \end{array}$ 



 $\begin{array}{c} \mathrm{Sr}_{375}\\ \mathrm{Nut\ Dish,\ with\ Two\ Pairs\ Crackers}\\ \underline{\texttt{£3}\quad \texttt{0}\quad \texttt{0}} \end{array}$ 





Egg Steamer, with Plain Cover £2 10 0



The Goldsmiths and Silversmiths Company, Ltd. TEA AND COFFEE SERVICES IN REGENT PLATE

The Finest Substitute in the World for Solid Silver

The "Queen Anne" Pattern







# The Goldsmiths and Silversmiths Company, Ltd. PRESENTATION TEA AND COFFEE SERVICE AND TRAY IN REGENT PLATE



Length 20 inches, £12 0 0; 22 inches, £13 15 0; 24 inches, £15 10 0





# The Goldsmiths and Silversmiths Company, Ltd. KETTLES, COFFEE POTS, ETC., IN REGENT PLATE The Finest Substitute in the World for Solid Silver

Sigor

Kettle, Round Plain, on Loose Stand with Lamp 2 pints, £3 12 6 3 pints, £5 12 6



S1402 Octagon Shape Jug on Stand with Lamp I pint

£5 0 0



S1403 Kettle, Plain, on Stand with Lamp, Reproduction Antique 3 pints, £8 5 0 4 pints, £11 10 0



Hot Milk Jug, Reproduction Antique r pint, £4 15 0 1<sup>1</sup>/<sub>2</sub> pints, £5 5 0 2 pints, £5 15 0



Antique 1 pint, £4 15 0 11 pints, £5 5 0 2 pints, £5 15 0



Hot Water Jug, Plain 1 pint, £2 10 0 1<su