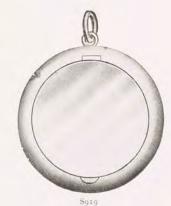

S818 Tortoiseshell Manicure Set Inlaid with Silver. In Morocco Case £8 10 0

S819 Solid Silver Oval Shaped Jewel Casket, with Tortoiseshell Lid Inlaid with Silver, Lined Velvet

£9 0 0 Smaller size, £5 5 0