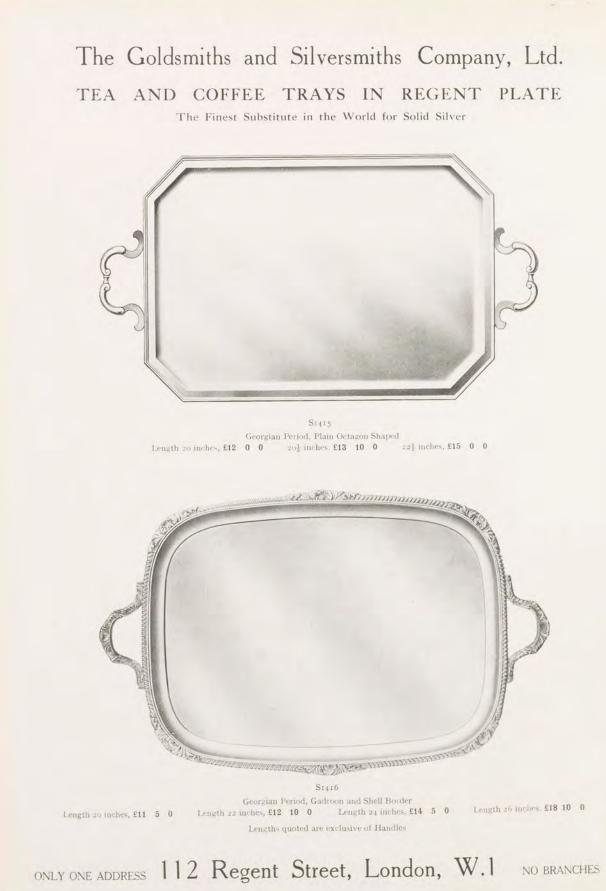

6 10 0 22 inches, £7 15 0 ; 24 inches, £9 5 0

Large Selection of Presentation Trays and Waiters in stock in Regent Plate



\$1472 "Reed and Ribbon" Pattern. Plan-centre Length 20 inches, \$5~0~0 ; 22 inches, \$5~17~6 ; 25 inches, \$6~15~0

Lengths quoted are exclusive of Handles

### ONLY ONE ADDRESS 112 Regent Street, London, W.1

NO BRANCHES

### TEA AND COFFEE TRAYS IN REGENT PLATE

The Finest Substitute in the World for Solid Silver



Finely Pierced Shaped Gallery Border, with Beautifuily Engraved Centre Length zo inches,  $\pounds 15 \ 10 \ 0$  ; zz inches,  $\pounds 17 \ 0 \ 0$  ; z4 inches,  $\pounds 18 \ 15 \ 0$ 



Oblong Gadroon and Shell Border, Finely Engraved Centre Length 21 mches, £16 10 0 ; 23 mches, £19 10 0 ; 25 mches, £23 0 0

Lengths quoted are exclusive of Handles



The Goldsmiths and Silversmiths Company, Ltd. CLARET JUGS WITH REGENT PLATE MOUNTS, ETC. The Finest Substitute in the World for Solid Silver

> FINEST CUT CRYSTAL



S1417 Regent Plate Mounts £2 10 0



S1418 Regent Plate Mounts £3 5 0



S1419 Regent Plate Mounts £4 5 0



SI420 TWO-BOTTLE TANTALUS FRAMES Best Quality Polished Oak Frame, with Finest Cut Crystal Bottles

| £8 | 15 | 0     |  |
|----|----|-------|--|
|    |    |       |  |
| £8 | 10 | 0     |  |
| £9 | 17 | 6     |  |
|    |    | £9 17 |  |



S1421 THREE-BOTTLE TANTALUS FRAMES Best Quality Polished Oak Frame, with Finest Cut Crystal Bottles 3 Pints, Plain ... ... £9 0 0

| 3 FIRES, FIRE     |         |        | 2.9    | 0    | 0 |    |
|-------------------|---------|--------|--------|------|---|----|
| 3 Quarts, Plain