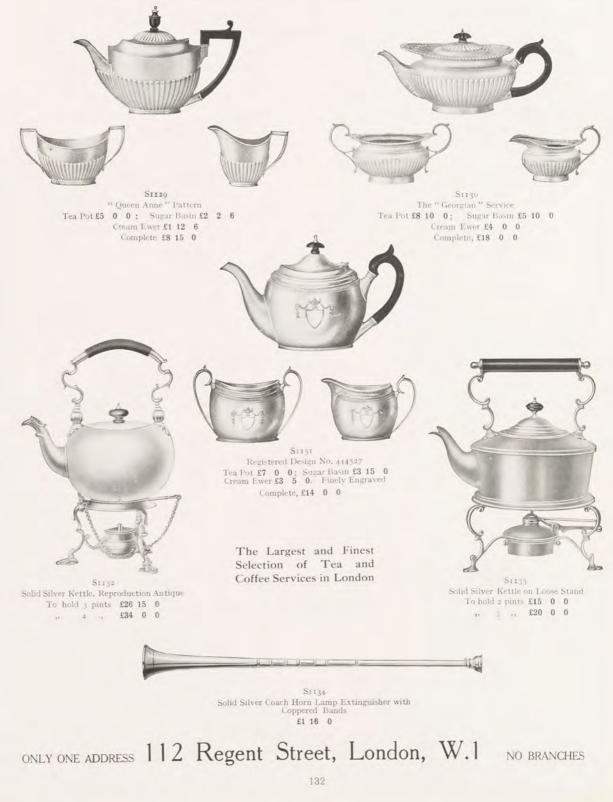

Solid Silver Cafe au Lait Set, comprising Coffee Pot. Hot Milk Jug, Sugar Bowl with Tongs, 2 China Coffee Cups with Saucers, 2 Spoons on 12 inch Tray Complete, £12 0 0



Registered Design No. 529758 Solid Silver Cafe au Lait Service, comprising Coffee Pot, Hot Milk Jug, Sugar Basin with Tongs, 4 White China Cups and Saucers with Silver Spoons on Oval Tray, 134 inches length Complete, £33 10 0



S ilid Silver Coffee Pot and Hot Milk Jug holding 2 pint each £5 15 0 each



S1118 Extra Heavy Solid Silver Hexagonal Coffee Pot and Hot Milk Jug, holding § pint each Reproduction Antique Complete, **£9 10 0** each







## The Goldsmiths and Silversmiths Company, Ltd. SOLID SILVER TEA AND COFFEE SERVICES





# The Goldsmiths and Silversmiths Company, Ltd. solid silver AFTERNOON TEA SERVICES



# The Goldsmiths and Silversmiths Company, Ltd. SOLID SILVER COFFEE POTS, EGG FRAMES, ETC.



Solid Silver "Queen Anne" Coffee Pot, elegantly fluted I pint  $\pounds 7 5 0$  $I \frac{1}{2}$  ...  $\pounds 8 7 6$ 2 ...  $\pounds 9 10 0$ 



S1138 Solid Silver Oval Tea Caddy £2 10 0



S1141 Solid Silver 4 Cup Egg Frame, with 2 Muffineers. Reproduction Antique £11 10 0 6-Cup Frame, £14 15 0





The Goldsmiths and Silversmiths Company, Ltd. SOLID SILVER WAITERS AND TRAY



# The Goldsmiths and Silversmiths Company, Ltd. SOLID SILVER TEA AND COFFEE TRAYS



The Goldsmiths and Silversmiths Company, Ltd. SOLID SILVER TEA AND COFFEE TRAYS



S1154 Tray with Massive Scroll Border. Reproduction of Antique Length 24 inches, **£60 0 0**; 26 inches, **£72 10 0** 

Lengths quoted are exclusive of Ha