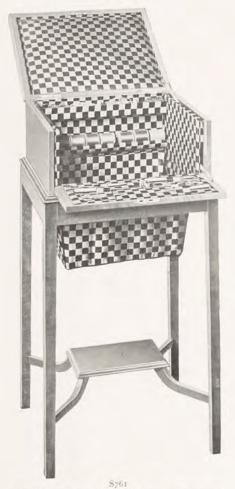

S758 Finest quality Golden Crocodile Pocket Wallet, with Silver-Gilt Corners £2 2 0

With 9 ct. Gold Corners £3 5 0

The Goldsmiths and Silversmiths Company, Ltd. MANICURE AND WORK TABLES, ETC.

Polished Grey Harewood Manicure Table with hand-painted decoration and fitted with Ivory, Silver-Gilt Mounted, Cut Giass and Steel Manicure Set, with Mirror in Lid and Automatic Action Drawer. £77 10 0

A choice Selection of fitted Manicure and Work Tables in stock

Finely Figured and Polished Mahogany Work Table, Inlaid with Satinwood, lined Silk and fitted with Work Scissors, etc., with Automatic Action and Falldown Front. Height 32 inches £28 10 0