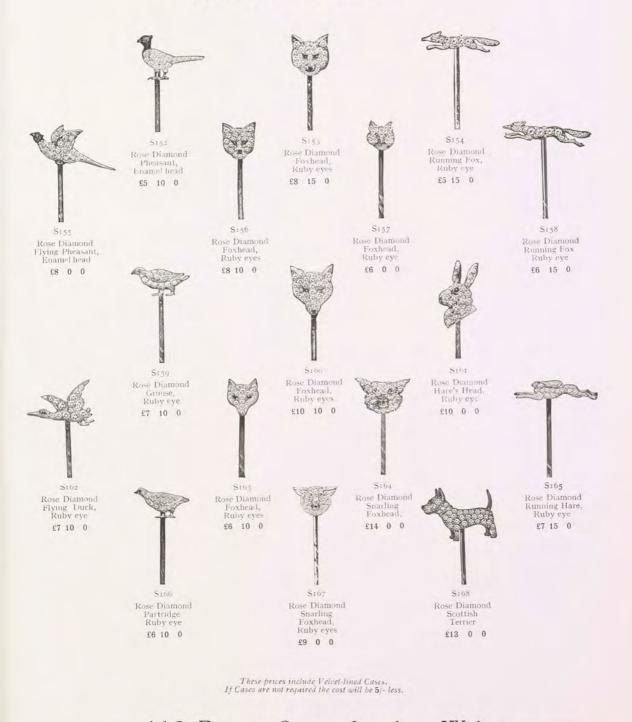

# The Goldsmiths and Silversmiths Company, Ltd. DIAMOND AND PEARL BROOCHES

S464 Platinum Chick, Rose Diamond Wing, Whole Pearl £4 15 0

S466 Rose Diamond Pheasant, Enamel Head £14 0 0

S469 Rose Diamond Partridge £18 0 0

 $\begin{array}{c} S_{472}\\ {\rm Rose}_{\rm s}{\rm Diamond}\ {\rm Pheasant,}\ {\rm Enamel}\ {\rm Head}\\ {\rm $\underline{521}$} \ 0 \ 0 \end{array}$ 

S475 Rose Diamond Hare £25 10 0

S477 Rose Diamond Fox, Ruby Eye £27 0 0

These prices include Velvet-lined Cases. If Cases are not required the cost will be 5/- less.

Rose Diamond Cat, Whole Pearls £9 0 0

Rose Diamond Woodcock, Whole Pearls £8 10 0

S473 Rose Diamond Rabbit, Pearl and Rose Diamond Turnip £9 10 0

S(76 Rose Diamond Woodcock £19 0 0

· P ·

\$465 Rose Diamond Chick, Whole Pearls  $\pounds S \ 15 \ 0$ 

 $\begin{array}{c} & S\,i\,6\,8\\ \mbox{Rose Diamond Duck, Whole Pearls}\\ \underline{\pounds}S = 0 = 0 \end{array}$ 

\$471 Rose Diamond Pheasant, Whole Pearls  $\pounds 7 \ 10 \ 0$ 

S474 Rose Diamond Duck, Enamel Head £22 0 0