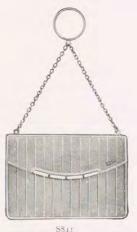

& & & \\ & & & \\ & & & \\ & & & \\ & & & \\ & & & \\ & & & \\ & & & \\ & & & \\ & & & \\ & & & \\ & & & \\ & & & \\ & & & \\ & & & \\ & & & \\ & & & \\ & & & \\ & & & \\ & & & \\ & & & \\ & & & \\ & & & \\ & & & \\ & & & \\ & & & \\ & & & \\ & & & & \\ & & & \\ & & &$ 



 S836

 Solid Silver Engine Turned Photo

 Frame

 Cabinet Size

 ...
 £2
 0
 0

 Sight Size, 7 ins. by 5 ins. £4
 12
 6

 ...
 8
 ...
 6
 ,...
 6
 0



S839 Solid Silver Perpetual Calendar Frame in two sizes. £4 17 6 and £6 0 0

## The Goldsmiths and Silversmiths Company, Ltd. SOLID SILVER CARD CASES, TRINKET BOXES, ETC.



\$810 Lady's Plain Solid Silver Card Case, Extra Heavy. In Best Morocco Case £3 10 0



S843 Solid Silver Round Shaped Trinket or Sweetmeat Box Diameter, 4 inches £5 0 0



Length 41 inches £4 0 0



Solid Silver Beautifully Engine Turned Card Case, with Ring and Chain £3 5 0



S814 Gent's Solid Silver Thin Concave Card Case with Lid £1 0 0



S840 Registered Design No. 541717 Solid Silver "Chippendale" Pattern Jewel Casket Fitted and Lined with Velvet, and with Lock and Key £21 0 0



Solid Silver Bridge Box Length 5§ inches £5 5 0



S842 Lady's Solid Silver Card Case, Engine Turned and with Mounted Border, with Leather Pockets and Silver Pencil. Complete in Best Moroeco Case

£4 5 0



5845 Solid Silver Engine Turned Trinket Box Length 44 inches £2 5 0 ,, 5 ,, £2 17 6



Solid Silver Engine Turned Trinket or Jewel Casket, lined Velvet Length 5% inches £4 15 0 \*\* 7 \*\* £6 10 0

The Goldsmiths and Silversmiths Company, Ltd. SOLID SILVER-MOUNTED BLOTTERS, STATIONERY CASES



5850