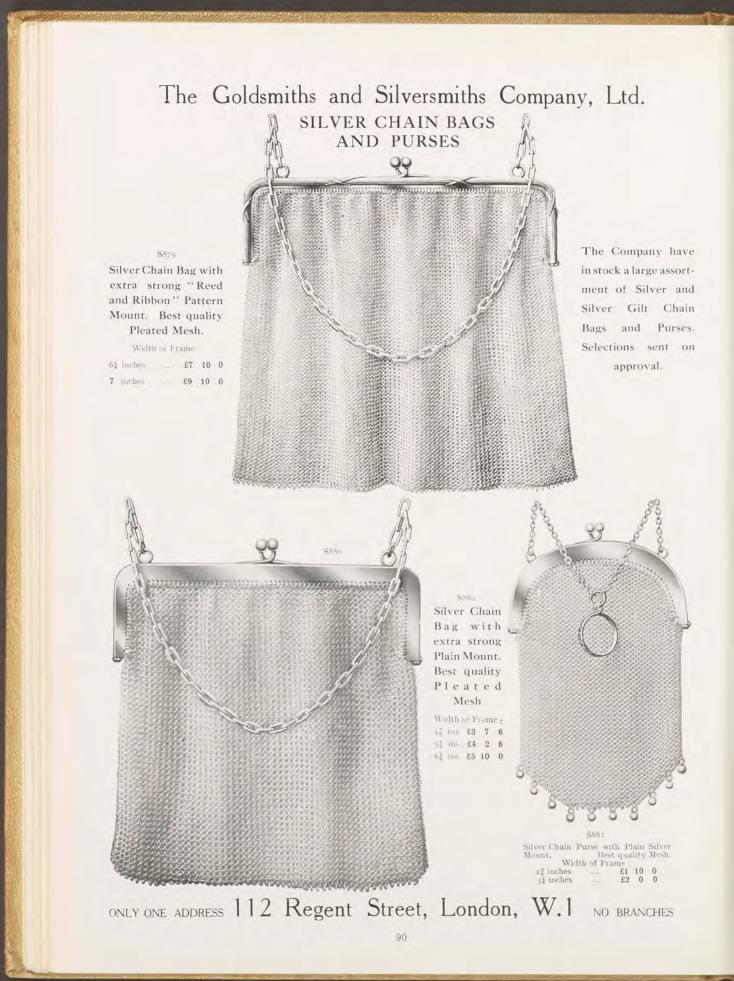

SILVER PAPER KNIVES, ETC.



S860 Solid Silver-mounted Letter Clip and Note Book with Spring Cover Two Sizes £4 5 0 and £6 0 0



S861 Solid Silver Table Bell Two Sizes £3 12 6 and £4 7 6



Se62 Solid Silver Letter Balance, complete with Weights £10 0 0



S863 Solid Silver Pen Holder with Patent Nib Ejector Pencil and Gold Nib, in Morocco Case £1 15 0



 $\begin{array}{c} \mathrm{S864}\\ \mathrm{Solid} \ \mathrm{Silver} \ \mathrm{Sealing} \ \mathrm{Wax} \ \mathrm{Holder}, \ \mathrm{with}\\ \mathrm{Division} \ \mathrm{for} \ \mathrm{Matches}\\ \mathrm{\pounds2} \ 10 \quad 0 \end{array}$ 







African Ivory Blade Paper Knite, Tusk Handle, with Solid Silver Mounts

Finest Tortoiseshell Blade Paper Knife with Plain Solid Silver Handle £2 12 6

£2 2 0

### GOLD AND SILVER PENCIL CASES







## The Goldsmiths and Silversmiths Company, Ltd. SOLID SILVER INKSTANDS



S892 Solid Silver-mounted Finest Cut Crystal Ink Bottle. Extra Heavy £5 10 0



Solid Silver-mounted Cut Crystal Ink Bottle on Solid Silver Tray Length 7 inches £2 7 6



Solid Silver Square Inkstand, with Cut Crystal Bottle Size 4 inches £3 5 0



Solid Silver Inkstand on Silver Plate Diameter 44 inches £4 7 6



Solid Silver Inkstand, with "Chippendale" Border Length 64 inches

£6 5 0



 $\begin{array}{c} \mathrm{S8}_{95}\\ \mathrm{Solid} \ \mathrm{Silver} \ \mathrm{In} \mathrm{Sstand}, \ \mathrm{Square}, \ \mathrm{with} \ \mathrm{Pen}\\ \mathrm{Rests} \ \mathrm{and} \ \mathrm{Cut} \ \mathrm{Crystal} \ \mathrm{Bottle}\\ \mathrm{Size} \ \mathrm{S}_{1}^{1} \ \mathrm{in} \mathrm{ches} \ \mathrm{\mathbf{\$8}} \ \