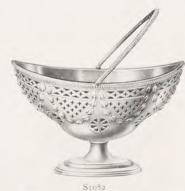

--|---------|-------|-------|----|
| Soli  | d Si | iver Su | gar C | aster | r. |
| Re    | epro | duction | Ant   | ique  |    |
| Heigh | t 53 | inches  | £2    | 7     | 6  |
| ,,    | 7    | 35      | £3    | 10    | 0  |
|       | 8    | 13      | £4    | 15    | 0  |
| ,,    | 9    |         | £5    | 15    | 0  |
|       |      |         |       |       |    |



S1078 Six Solid Silver Almond Dishes with Pierced Handles Complete in Best Morocco Case

£6 10 0



S1079 Solid Silver Sugar Caster, Finely Pierced and Engraved by hand, with Blue Glass Lining Reproduced from the Antique 



S1080 Solid Silver Sugar Basket Beautifully Pierced and Engraved. With Blue Glass Lining £3 10 0

S1081 Solid Silver Octagonal Sugar Caster, in Velvet lined Case Height 61 inches £3 2 6 " 8½ " £5 0 0



Solid Silver Pierced and Chased Sugar Basket. Complete with Blue Glass Lining £5 0 0

ONLY ONE ADDRESS 112 Regent Street, London, W.1 NO BRANCHES

120

The Goldsmiths and Silversmiths Company, Ltd. SOLID SILVER MENU HOLDERS, TEA STRAINERS, ETC.



Sio83 Solid Silver Tea Strainer, "Wortley" Pattern £1 6 0



Four Solid Silver Menu Holders, with places for Guests' Cards, Complete in best Morocco Case £4 15 0 Smaller Size £3 2 6



S1084 Solid Silver Ivory-handled Crumb Scoop £3 10 0



Sr086 Two Solid Silver Threaded Pattern Jam Spoons, in best Morocco Case £2 0 0



Sr087 Solid Silver Antique Pattern Sugar Basin Cream Ewer and Sugar Tongs In Case £7 10 0



S1088 Registered Design No. 361039 Solid Silver Syphon Holder, with Pierced and Chased Ornament £5 15 0



Sr089 Solid Silver Sugar C