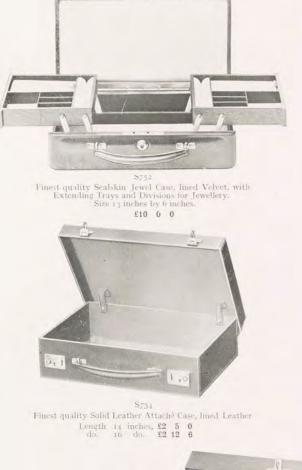

# The Goldsmiths and Silversmiths Company, Ltd. LEATHER JEWEL CASES, ATTACHE CASES, Etc.

 $\begin{array}{c} & S_{753}\\ \mbox{Finest quality Polished Morocco lewel Case,}\\ \mbox{Ined Velvet with Pads and Ring Division.}\\ & Size a\frac{1}{2} \mbox{inches by } \frac{1}{2} \mbox{inches, } \frac{64}{2} \mbox{ 0 } 0 \mbox{ 0 } \\ & do. \ 8\frac{1}{2} \mbox{ do. } 5 \mbox{ mches, } \frac{63}{2} \mbox{ 15 } 0 \end{array}$ 

Finest quality Solid Leather Attaché Case, fitted with Blotting Pad and Pockets for Papers, etc. Length 14 inches, £3 15 0 do. 16 do. £4 2 0

S756 Finest quality Seal or Pig-skin Letter Case, with Silver Gilt Corners £1 5 0