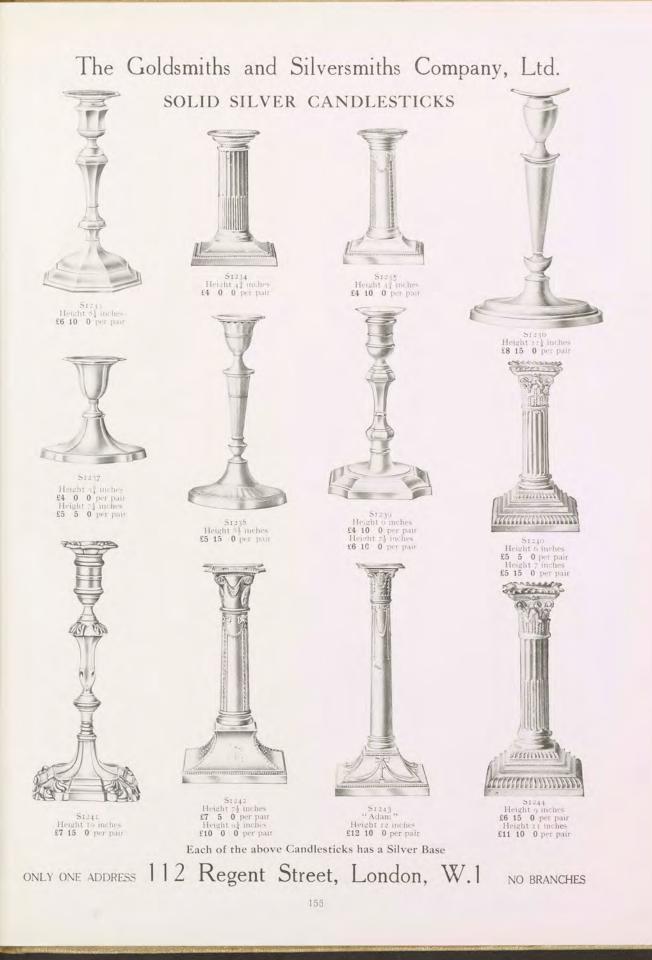

GENT PLATE





The Goldsmiths and Silversmiths Company, Ltd. SOLID SILVER FISH CARVING KNIVES AND FORKS



# The Goldsmiths and Silversmiths Company, Ltd. SOLID SILVER-MOUNTED MEAT AND POULTRY CARVERS



Best Double Refined Shear Steel Blades

> \$1229 Two Pairs Solid Silver-handled Carvers with Steel, in Case £4 10 0

One Pair Carvers, with Steel, in Case \$\$ 3 7 6

\$1230 Two Pairs Silver-mounted Buckhorn handled Carvers with Steel, in Case  $$\underline{$24$}$$  10 \$0\$

One Pair Carvers and Steel, in Case \$2 17 6





S1232 Knife Rests, in Regent Plate, Fancy Bar 5/0 per pair

Two pairs Finest African Ivory-handled Meat Carvers and Steel, and Bread Knife, in Case, Silver-mounted, £9 0 0 One pair Carvers and Steel, in Case, £4 15 0 Two pairs Carvers and Steel, in Case, £7 0 0

154





# The Goldsmiths and Silversmiths Company, Ltd. SOLID SILVER CANDELABRA



S1210A

Presentation Committees are invited to inspect the Company's stock and compare prices before deciding elsewhere

### REGENT PLATE DEPARTMENT

THE GOLDSMITHS & SILVERSMITHS COMPANY'S celebrated Regent Plate is trebly plated with Pure Silver on the finest Nickel Silver, is unsurpassed for durability and hard wear, and is the finest substitute in the world for Solid Silver, to which it is equal in design and finish.

| Spoons and<br>Forks    | The Company's Spoons and Forks in Regent Plate are equal in design and finish<br>to solid silver, from which they can be distinguished only by the absence of the Hall<br>Mark.