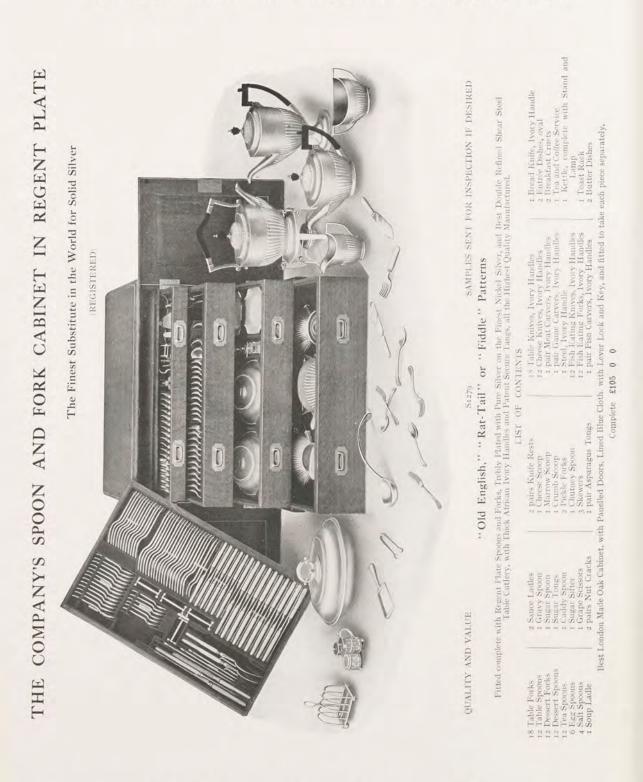

cissors

1 Crumb Scoop 2 Nut Cracks 2 Pairs Knife Rests 12 Fish Eating Knives 12 Fish Eating Forks 1 Pair Fish Carvers 12 Dessert Knives 12 Dessert Forks 18 Table Knives 12 Cheese Knives | Pair Meat Carvers I Pair Game Carvers 1 Steel | Bread Knife 3 Skewers 1 Tea and Coffee Service | Tray, 22 inches 1 Kettle, complete

2 Entrée Dishes 1 Revolving Dish 2 Sauce Boats 1 Toast Rack 1 Egg Steamer 6 Serviette Rings 2 Butter Dishes 1 Biscuit Box 1 Waiter, 12 inches 1 Dish Warmer 1 Muffin Dish 1 Cake Basket 1 Dish Cover, 12 inches 1 Chafing Dish 2 Mustard Pots 4 Salt Cellars 4 Pepper Pots 1 Oak Chest

Complete, £170

Chests made to order and fitted to special requirements of customers, whose own goods can be introduced, if desired.

ONLY ONE ADDRESS 112 Regent Street, London, W.1

NO BRANCHES





#### DINNER SERVICES IN REGENT PLATE

The Finest Substitute in the World for Solid Silver

The Company have, exclusively, a large Selection of Table Plate reproduced from the finest Old Sheffield Dies always in stock



DINNER SERVICES IN REGENT PLATE

The Finest Substitute in the World for Solid Silver

THE "GEORGIAN" SERVICE S1286 Soup Tureen, Octagon Shaped Capacity 5 Pints £11 0 0 S1285 Meat Plate, Octagon Shaped Dessert Plate, Octagou Shaped Diameter 94 inches Diameter 84 inches £2 10 0 £1 17 6 Soup Plate £2 12 6 QUALITY SELECTIONS AND FORWARDED VALUE ON APPROVAL S1288 Hash or Breakfast Dish, with Hot Water Division. Octagon Shaped. Complete with Lamp and Stand Length  $9^3_4$  inches £12 0 0 Estimates for above in Solid Silver on application S1290 S1289 Entree Dish, with Cover, Oct