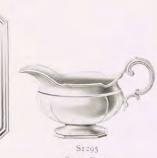

timates for above in Solid Silver on application S1290 S1289 Entree Dish, with Cover, Octagon Shaped Asparagus Dish, Octagon Shaped, with Loose Drainer Length 10 inches Length 121 inches £4 0 0 £5 0 0 ONLY ONE ADDRESS 112 Regent Street, London, W.1 NO BRANCHES

#### DINNER SERVICES IN REGENT PLATE

The Finest Substitute in the World for Solid Silver

#### THE "GEORGIAN" SERVICE



St291 Biscuit, Butter and Cheese Frame, with Glass Linings. Complete with Butter Knife and Cheese Fork



Vegetable Dish with Cover, Octagon Shaped, with Three Divisions, Diameter 84 inches, <u>26</u> 7 6

The Goldsmiths & Silversmiths Company are always pleased to extend to their customers the opportunity of exchanging any duplicated wedding or other gift whether a production of the Company or any other House.



Sauce Boat £2 12 6

£2 12 6

51294 Meat Dishes, Octagon Shaped. Length t3ins. £3 15 0; t5ins. £5 0 0; t7ins. £6 10 0; r0ins. £8 0 0



S1296 Souillet Dish with Loose Lining. Octagon Shaped. Diameter 6 inches. £3 0 0



Dish Covers Length 11ins. £3 15 0; 13ins. £5 0 0; 15ins. £6 10 0 17ins. £8 10 0

S1298 Muffin Dish with Cover and Loose Hot Water Division. Octagon Shaped. £2 12 6

Estimate for above Service in Solid Silver on application

# The Goldsmiths and Silversmiths Company, Ltd. DINNER SERVICES IN REGENT PLATE The Finest Substitute in the World for Solid Silver THE "GEORGIAN" SERVICE S1285 Meat Plate, Octagon Shaped Diameter $6\frac{1}{4}$ inches £2 10 0 Soup Plate £2 12 6 QUALITY SELECTIONS AND FORWARDED VALUE ON APPROVAL S1288 Hash or Breakfast Dish, with Hot Water Division. Oct