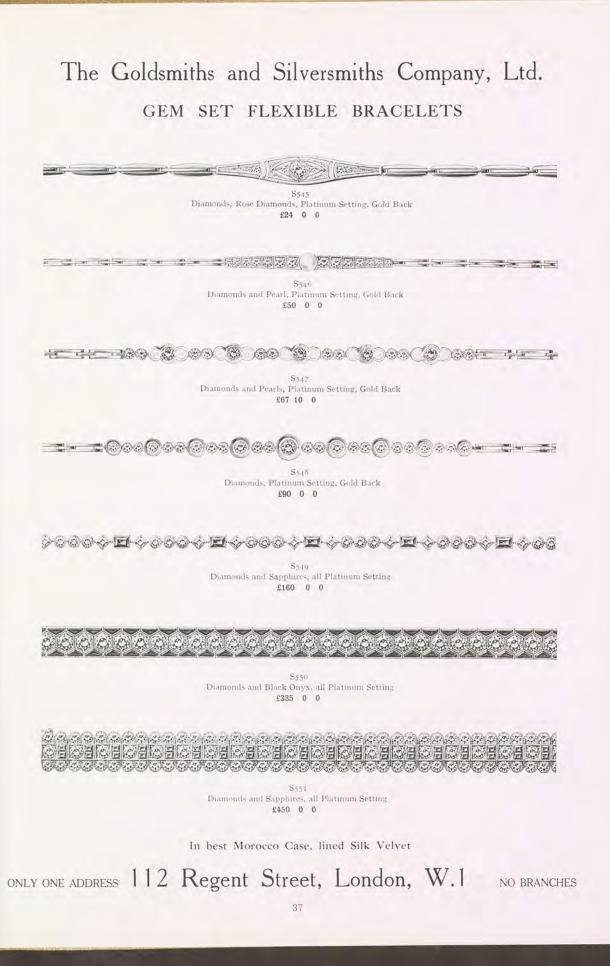

### SOLID SILVER

DACE

|               |         |         |     |      |        | PAGE   |
|---------------|---------|---------|-----|------|--------|--------|
| Ash Trays     |         |         |     | <br> | 73, 97 | 7. 101 |
| Asparagus Tor | ngs and | Helper  | rs  | <br> |        | 123    |
| Bags, Chain   |         |         |     | <br> |        | 90     |
| Biscuit Boxes |         |         |     | <br> |        | 140    |
| " Butter      | and Ch  | eese Fi | ame | <br> |        | 141    |
| Blotters      |         |         |     | <br> | 8      | 6, 87  |

ONLY ONE ADDRESS 112 Regent Street, London, W.1 NO BRANCHES

22

23

... 51

... 53

... 15, 24 4, 5, 6, 7 ... 18, 20

### INDEX

### JEWELLERY

PAGE ... 54 55, 56, 57 Bags, Gold Bangles, Gold "Slave" ... ... 38 36 Bracelets, Aquamarine ... ... 61 .. Children's ... ., Diamond ... ... 36, 37 ··· ·· 36 ··· 35 Enamel ... Expanding ... ... 34, 35, 36, 37 Flexible ... ... ... ... 34, 35 Gold ... .... Gold and Platinum ... ... 34, 35 ... Pearl ... ... ... ... 36, 37 ... ... 36, 37 Sapphire ... Brooches, Amethyst ... ... 29 ... 28, 30 Aquamarine ... ... .... 27-33 Diamond ... .... ... 30 Emerald ... ... ... Gold ... ... ... 26 11 26-31, 33 Pearl ... ... ... .... ... 28 Peridot ..... 30, 31, 33 Sapphire ... ... ... ... 28 Turquoise ... ... ... ... 24 Safety Pin Pattern ... ..... Sporting Pattern ... ... 25 ... ... 14 Chains, Fob ... ... ... ... 53 ., Muff ... ... ... 52 " Neck … … … ... 12, 13 ., Watch ... ... ... ... 22 Charms ... ... ... Children's Jewellery ... ... ... 61 Compasses, Gold ... ... ... ... 11 Crosses ... ... ... 61 ... 40, 41, 42, 43 Earrings ... ... ... ... ... ... 23 Hat Pins ... ... ... Keeper Rings ... 22 ... ... 39,61 Lockets ... ... ... ... 51 Lorgnettes Miniature Pendants 23 ... 53 Muff Chains ... 52 Neck Chains ... 58, 59, 60 Necklaces ... Necklets ... ... ... ... 58, 59, 60 ... 44, 45, 46, 47, 48, 49, 50 Pendants, Gem Set ... ... 23 ... ... 44, 45, 46 47, 48, 49, 50 ., Miniature Pendant Necklaces Pins, Hat ... ... ... ... 23 ., Safety ... ... 15, 24 .... " Scarf … 4.5.6.7 ... 18, 20 Rings, Amethyst ...

| Jewel                    | lery- | -conti | nued |     |     |          |
|--------------------------|-------|--------|------|-----|-----|----------|
|                          |       |        |      |     |     | PAGE     |
| Rings, Diamond           |       |        |      |     | 1   | 18-21    |
| ., Emerald               |       |        |      |     | 1   | 19-21    |
| " Keeper                 |       |        |      |     |     | 22       |
| , Opal                   |       |        |      |     |     | 18       |
| , Pearl                  |       |        |      |     |     | 18       |
| , Ruby                   |       |        |      |     | 1   | 19, 21   |
| " Sapphire               |       |        |      |     | ]   | 19,20    |
| ., Signet                |       |        |      |     | 1   | 16, 17   |
| ., Wedding               |       |        |      |     |     | 22       |
| Safety Pin Brooches      |       |        |      |     | 1   | 15-24    |
| Scarf Pins, Diamond      |       |        |      |     |     | 7        |
| ., ,, Enamel             |       |        |      |     |     | 4.7      |
| " " Fine Gold, Ge        | m Se  | ŧ.     |      |     |     | 4-6      |
| " " Gold                 |       |        |      |     |     | 6        |
|                          |       |        |      |     |     | 4.5      |
| " " Sapphire …           |       |        |      |     |     | 4.5      |
| " " Turquoise …          |       |        |      |     |     | 4        |
| Seals                    |       |        |      |     |     | 11       |
| Signet Rings             |       |        |      |     |     | 16.17    |
| Sleeve Links, Gold and E |       |        |      |     |     | 9        |
| ,, ,, Gold and Je        |       |        |      |     |     | 9.10     |
| 0 11 0 11                |       | u      |      |     |     | 8        |
|                          |       |        | •••  |     |     | 25       |
|                          |       |        |      | *** | ••• |          |
| Studs, Gem Set           |       |        |      |     |     | 10<br>10 |
| " Gold                   |       | **     | ***  | *** | *** |          |
| " Pearl                  |       |        |      |     | ••• | 10       |
| Thimbles                 |       |        |      | *** |     | 23       |
| Tie Clips                |       |        |      | *** |     | 15       |
| Watch Chains, Fob Patter |       |        |      | *** |     | 14       |
| " " Long Gold            |       |        |      |     |     | 53       |
| ., " Gents'              |       |        | ***  | *** | *** | 12, 13   |
| C                        | LOC   | WS     |      |     |     |          |
| C                        | LOC   | JING . |      |     |     | PAGE     |
| Carriage                 |       |        |      |     |     | 63       |
| Drawing-Room             |       |        |      |     |     | 65       |
| Grandfather              |       |        |      |     |     | 67       |
| Striking                 |       |        |      |     |     | 64       |
| Travelling               |       |        |      | *** |     | 62       |
| Various                  |       |        |      |     |     | 66       |
| ranous                   |       |        | ***  |     |     | 00       |
| SOL                      | D S   | SILV   | ER   |     |     |          |
|                          |       |        |      |     |     | PAGE     |
| Ash Trays                |       |        |      |     |     | 7.101    |
| Asparagus Tongs and Hel  |       |        | ***  |     |     | 123      |
| Bags, Chain              | •     |        |      |     |     | 90       |
|                          |       |        |      |     |     | 140      |
| ,, Butter and Cheese     | Fran  | ne     |      | *** |     | 141      |
| 101                      |       |        |      |     | 1   |          |

Blotters ... ... ... ... ... 86, 87

### INDEX-continued