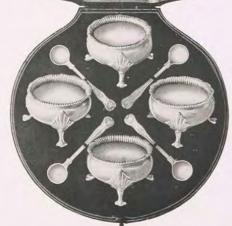

$\underline{f4} \ 2 \ 6$ 



Solid Silver Pierced Butter or Preserve Dish Diameter, 3½ inches £1 11 6



Srooi Four Solid Silver Individual Butter Dishes, with China Linings and Silver Knives Complete in Case £5 0 0

#### The Goldsmiths and Silversmiths Company, Ltd. SOLID SILVER SALT CELLARS



Two Solid Silver Salt Cellars, with Spoons Complete in Case £2 0 0



Solid Silver Salt Cellar and Mustard Pot, with Spoons and Pepper Pot. Complete in Case £3 10 0



Sloid Silver, Beautifully Pierced and Engraved, with Blue Glass Lining Length 3½ inches £2 12 6



 $\begin{array}{c} S1065\\ Four Solid Silver ''Gadroon and Shell'' Border\\ Salt Cellars, with Spoons. Complete in Case\\ \pounds 5 \ 15 \ 0\\ Small Size \ \pounds 3 \ 15 \ 0\end{array}$ 

Selections sent to the Country for Approval



S1066 Four Solid Silver, Extra Heavy Salt Cellars, with Gadroon Border. Complete with Silver Spoons in Case £12 15 0

#### The Goldsmiths and Silversmiths Company, Ltd. SOLID SILVER SALT CELLARS, PEPPER POTS, ETC.



Two Solid Silver Pierced Salt Cellars with Spoons, two Mustard Pots with Spoons, and two Pepper Pots with Blue Glass Linings Complete in Case £7 10 0



S1068 Two Solid Silver Muffineers, Mustard Pot and Spoon Complete in Case £4 15 0





S1069 Four Solid Silver Oblong Salt Cellars, gilt inside, with Spoons, two Muffineers, Mustard Pot with Glass Lining and Spoon. Gadroon and Shell Mounts. Complete in Case £11 0 0

S1070 Four Solid Silver Extra Heavy Salt Cellars and Spoons, gdt inside, two Muffineers, Mustard Pot with Blue Glass Lining and Spoon. Complete in Case £17 10 0