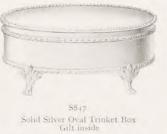

& & & \\ & & & \\ & & & \\ & & & \\ & & & \\ & & & \\ & & & \\ & & & \\ & & & \\ & & & \\ & & & \\ & & & \\ & & & \\ & & & \\ & & & \\ & & & \\ & & & \\ & & & \\ & & & \\ & & & \\ & & & \\ & & & \\ & & & \\ & & & \\ & & & \\ & & & \\ & & & \\ & & & \\ & & & \\ & & & \\ & & & & \\ & & & \\ & & &$ 



 S836

 Solid Silver Engine Turned Photo

 Frame

 Cabinet Size

 ...
 £2
 0
 0

 Sight Size, 7 ins. by 5 ins. £4
 12
 6

 ...
 8
 ...
 6
 ,...
 6
 0



S839 Solid Silver Perpetual Calendar Frame in two sizes. £4 17 6 and £6 0 0

## The Goldsmiths and Silversmiths Company, Ltd. SOLID SILVER CARD CASES, TRINKET BOXES, ETC.



\$810 Lady's Plain Solid Silver Card Case, Extra Heavy. In Best Morocco Case £3 10 0



S843 Solid Silver Round Shaped Trinket or Sweetmeat Box Diameter, 4 inches £5 0 0



Length 41 inches £4 0 0



Solid Silver Beautifully Engine Turned Card Case, with Ring and Chain £3 5 0



S814 Gent's Solid Silver Thin Concave Card Case with Lid £1 0 0



S840 Registered Design No. 541717 Solid Silver "Chippendale" Pattern Jewel Casket Fitted and Lined with Velvet, and with Lock and Key £21 0 0



Solid Silver Bridge Box Length 5§ inches £5 5 0



S842 Lady's Solid Silver Card Case, Engine Turned and with Mounted Border, with Leather Pockets and Silver Pencil. Complete in Best Moroeco Case

£4 5 0



5845 Solid Silver Engine Turned Trinket Box Length 44 inches £2 5 0 ,, 5 ,, £2 17 6



Solid Silver Engine Turned Trinket or Jewel Casket, lined Velvet Length 5% inches £4 15 0 \*\* 7 \*\* £6 10 0

The Goldsmiths and Silversmiths Company, Ltd. SOLID SILVER-MOUNTED BLOTTER