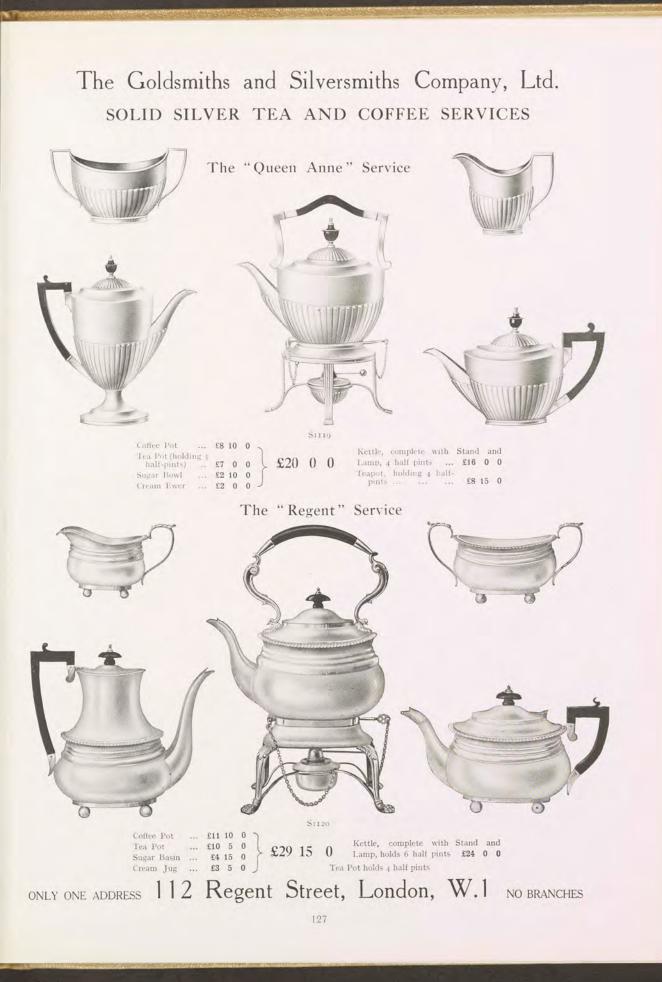

sin and Tongs, Cream Ewer, 2 White China Cups and}\\ \text{Saucers, and 2 Silver Spoons on Tray, 8} by 7 \frac{1}{2} \text{ inches}\\ \text{Complete, £12 10 0} \end{array}$ 



S1115 Solid Silver Cafe au Lait Set, comprising Coffee Pot. Hot Milk Jug, Sugar Bowl with Tongs, 2 China Coffee Cups with Saucers, 2 Spoons on 12 inch Tray Complete, £12 0 0



Registered Design No. 529758 Solid Silver Cafe au Lait Service, comprising Coffee Pot, Hot Milk Jug, Sugar Basin with Tongs, 4 White China Cups and Saucers with Silver Spoons on Oval Tray, 134 inches length Complete, £33 10 0



S ilid Silver Coffee Pot and Hot Milk Jug holding 2 pint each £5 15 0 each



S1118 Extra Heavy Solid Silver Hexagonal Coffee Pot and Hot Milk Jug, holding § pint each Reproduction Antique Complete, **£9 10 0** each







## The Goldsmiths and Silversmiths Company, Ltd. SOLID SILVER TEA AND COFFEE SERVICES





# The Goldsmiths and Silversmiths Company, Ltd. solid silver AFTERNOON TEA SERVICES



# The Goldsmiths and Silversmiths Company, Ltd. SOLID SILVER COFFEE POTS, EGG FRAMES, ETC.



Solid Silver "Queen Anne" Coffee Pot, elegantly fluted I pint  $\pounds 7 5 0$  $I \frac{1}{2}$  ...  $\pounds 8 7 6$ 2 ...  $\pounds 9 10 0$ 



S1138 Solid Silver Oval Tea Caddy £2 10 0



S1141 Solid Silver 4 Cup Egg Frame, with 2 Muffineers. Reproduction Antique £11 10 0 6-Cup Frame, £14 15 0





The Goldsmiths and Silversmiths Company, Ltd. SOLID SILVER WAITERS AND TRAY



# The Goldsmiths and Silversmiths Company, Ltd. SOLID SILVER TEA AND COFFEE TRAYS



The Goldsmiths and Silversmiths Company, Ltd. SOLID SIL