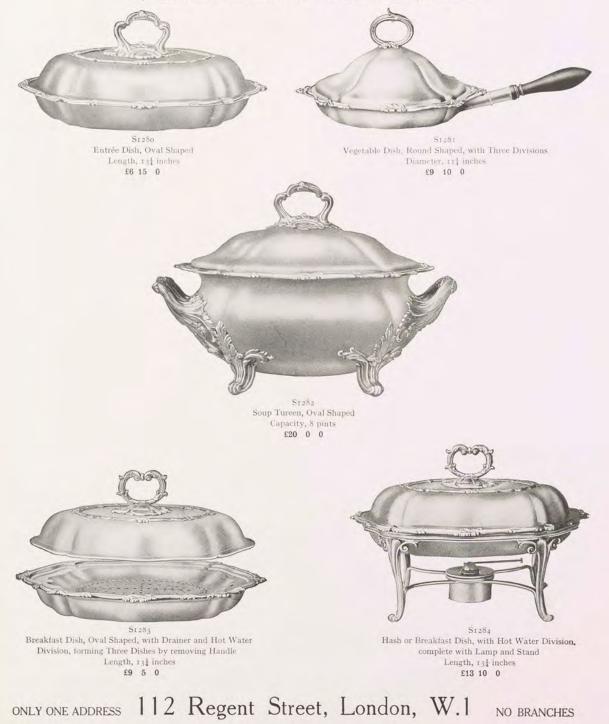

arvers 1 Steel | Bread Knife 3 Skewers 1 Tea and Coffee Service | Tray, 22 inches 1 Kettle, complete

2 Entrée Dishes 1 Revolving Dish 2 Sauce Boats 1 Toast Rack 1 Egg Steamer 6 Serviette Rings 2 Butter Dishes 1 Biscuit Box 1 Waiter, 12 inches 1 Dish Warmer 1 Muffin Dish 1 Cake Basket 1 Dish Cover, 12 inches 1 Chafing Dish 2 Mustard Pots 4 Salt Cellars 4 Pepper Pots 1 Oak Chest

Complete, £170

Chests made to order and fitted to special requirements of customers, whose own goods can be introduced, if desired.

ONLY ONE ADDRESS 112 Regent Street, London, W.1

NO BRANCHES





#### DINNER SERVICES IN REGENT PLATE

The Finest Substitute in the World for Solid Silver

The Company have, exclusively, a large Selection of Table Plate reproduced from the finest Old Sheffield Dies always in stock



DINNER SERVICES IN REGENT PLATE

The Finest Substitute in the World for Solid Silver

THE "GEORGIAN" SERVICE S1286 Soup Tureen, Octagon Shaped Capacity 5 Pints £11 0 0 S1285 Meat Plate, Octagon Shaped Dessert Plate, Octagou Shaped Diameter 94 inches Diameter 84 inches £2 10 0 £1 17 6 Soup Plate £2 12 6 QUALITY SELECTIONS AND FORWARDED VALUE ON APPROVAL S1288 Hash or Breakfast Dish, with Hot Water Division. Octagon Shaped. Complete with Lamp and Stand Length  $9^3_4$  inches £12 0 0 Estimates for above in Solid Silver on application S1290 S1289 Entree Dish, with Cover, Octagon Shaped Asparagus Dish, Octagon Shaped, with Loose Drainer Length 10 inches Length 121 inches £4 0 0 £5 0 0 ONLY ONE ADDRESS 112 Regent Street, London, W.1 NO BRANCHES

#### DINNER SERVICES IN REGENT PLATE

The Fines