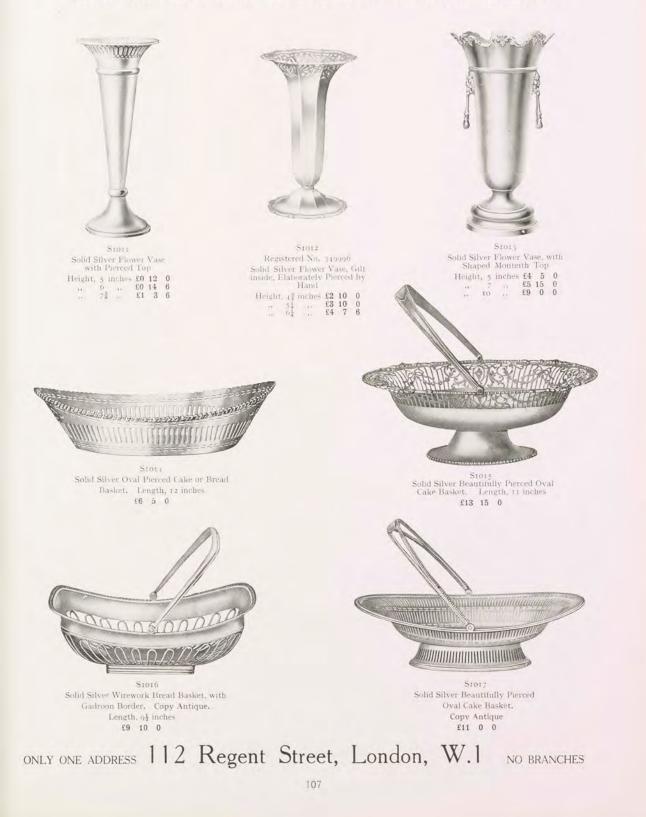

over and Spoon Extra Heavy Complete in Case £7 10 0



#### The Goldsmiths and Silversmiths Company, Ltd. SOLID SILVER PRESENTATION DESSERT SERVICES





S1007 Solid Silver Beautifully Pierced and Chased Oval Fruit Dish. Copy Antique. Length 111 inches £16 5 0 ·· 9½ ·· £12 15 0

Solid Silver Beautifully Pierced and Chased Oval Fruit Dish. Copy Antique, Length 131 mches £26 10 0

Selections Forwarded for Approval Carriage Paid at Company's risk.



S1009 Solid Silver Beautifully Pierced and Chased Oval Fruit Dish, Copy Antique, Length 71 inches £9 0 0 As Bon-Bon Dish £4 15 0



and Pierced by Hand, with Lion Mask Handles. Length 171 inches £75 0 0 Side Dishes to match, Length rol inches £31 10 0 each

The Goldsmiths and Silversmiths Company, Ltd. solid silver flower vases and cake baskets



### The Goldsmiths and Silversmiths Company, Ltd. SOLID SILVER PRIZE CUPS AND BOWLS



Solid Silver Two-handled Cup Height 5 inches Complete on Plinth £4 5 0

S1024

 $\begin{array}{c} \mbox{Solid Silver Festooned Flower Bowl}\\ \mbox{Complete with Wire Netting and Plinth}\\ \mbox{Diameter } 6_1^1 \mbox{ inches } \pounds 9 \quad 0 \quad 0\\ \mbox{,} \quad 7 \quad \mbox{,} \quad \pounds 11 \quad 15 \quad 0 \end{array}$ 

 $\begin{array}{c} S1021\\ \text{Solid Silver Two}\\ \text{handled Cup}\\ \text{complete on}\\ \text{Plinth}\\ \text{Height 5}_{1}^{1} \text{ inches}\\ \underline{\textbf{£3}} \quad \underline{\textbf{5}} \quad \textbf{0}\\ \text{Height 6}_{1}^{1} \text{ inches}\\ \underline{\textbf{55}} \quad \textbf{0} \quad \textbf{0} \end{array}$ 



Solid Silver Fluted Fern Pot Diame