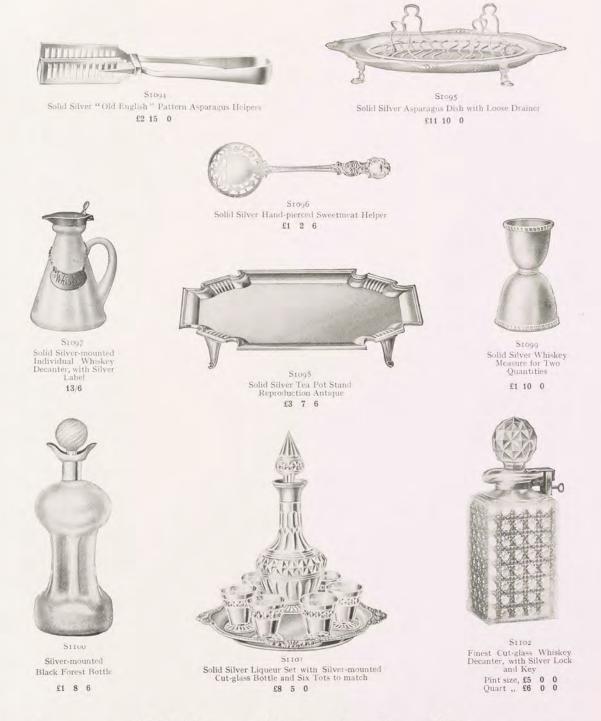

039 Solid Silver Syphon Holder, with Pierced and Chased Ornament £5 15 0



Sr089 Solid Silver Sugar Caster and Cream Ewer. Reproduction Antique Complete in best Morocco Case £7 0 0

#### The Goldsmiths and Silversmiths Company, Ltd. SOLID SILVER SALAD SERVERS, LIQUEUR TOTS, ETC.



Srogo Solid Silver "Old English " Pattern Salad Servers in best Morocco Case £3 17 6



Si Solid Silver Liqueur Tots in best Morocco Case £5 15 0



\$1092 Six Silver-handled Tea Knives, with Regent Plate Blades, in Velvet Lined Case  $\pounds 1 \ 7 \ 6$ 



\$1093 Six Blue and Gold Staffordshire China Coffee Cups, with Silver Holders and China Saucers to match. Complete in best Morocco Case  $\pounds 10 \ 15 \ 0$ 

### The Goldsmiths and Silversmiths Company, Ltd. SOLID SILVER ASPARAGUS DISH, DECANTERS, ETC.







S1103 Finest Cut Crystal Claret Jug, with Solid Silver Mounts £4 10 0



Finest Cut Crystal Jug with Solid Silver Mount £5 0 0



Sr105 Solid Silver-mounted Richly Cut Crystal Claret Jug with Silver Handle £9 0 0



S1106 Finest Cut Crystal Jug with Solid Silver Mount £4 15 0



Solid Silver-mounted Finely Engraved Crystal Claret Jug with Silver Handle £10 0 0



S1108 Richly Cut Crystal Solid Silver-mounted Champagne Jug with Ice Chamber £12 15 0

#### ONLY ONE ADDRESS 112 Regent Street, London, W.1 NO BRANCHES

124

The Goldsmiths and Silversmiths Company, Ltd. SOLID SILVER MOUNTED SALAD BOWLS AND DECANTERS



SILOG Fine Hand-cut Crystal Salad Bowl and Helpers, with Solid Silver Mounts  $\pounds 7 5 0$ 

£5 0 0



SILIC Fine Hand-cut Crystal Salad Bowl and Helpers, with Solid Silve