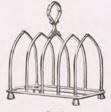

| 0 |  |
|----|----|------|---|------|------|-----|-------|---|---|--|
| ,, | 25 | <br> |   | <br> | <br> | *** | £67 1 | 0 | 0 |  |

# The Goldsmiths and Silversmiths Company, Ltd. SOLID SILVER CREAM JUGS, TOAST RACKS, ETC.



S1157 Solid Silver Cream Jug, on Three Shaped Legs

£2 2 6



S1158 Solid Silver Round Muffin Dish, with Division for Hot Water £6 15 0



S1159 Solid Silver "Irish" Cream Ewer, with Three Mask Legs £1 12 0 £2 5 0 £3 0 0



Stifo Solid Silver Mounted Preserve Jar and Spoon, with Patent Hook-on Lid £1 0 0



Sitér Solid Silver Milk Jug To hold ½ pint £6 5 0



S1162 Solid Silver Mounted Preserve Jar with Automatic Lid Complete with Spoon £1 16 0 £2 0 0



S1163 Solid Silver 5-bar Toast Rack £2 15 0



Solid Silver 7-bar Toast Rack Small Size £3 7 6 Large ,, £4 7 6



Sr165 Solid Silver 5-bar Toast Rack £3 3 0

# The Goldsmiths and Silversmiths Company, Ltd. SOLID SILVER MUSTARD POTS, BISCUIT BOXES, ETC.



S1166 Solid Silver Mustard Pot, Plain Oblong, with Gadroon Border Blue Glass Lining

£1 10 0



S1167 Solid Silver Mounted Cut Crystal Biscuit Box £6 0 0



Solid Silver Mustard Pot, Round, Pierced Blue Glass Lining Complete with Spoon

£1 12 6



S1169 Solid Silver Mustard Pot, Oval, with Thread Border. Reproduction Antique £2 5 0



S1170 Solid Silver and Mother-of-Pearl handled Cake Knife in Case. £1 18 6



S1171

Solid Silver Mustard Pot, Plain Round with Gadroon Mounts £3 10 0



S1172 Solid Silver Shaped Biscuit Box Reproduction Antique

£9 0 0



S1173 Pair Solid Silver Knife Rests in best Morocco Case





S1174

Solid Silver Sardine Box,