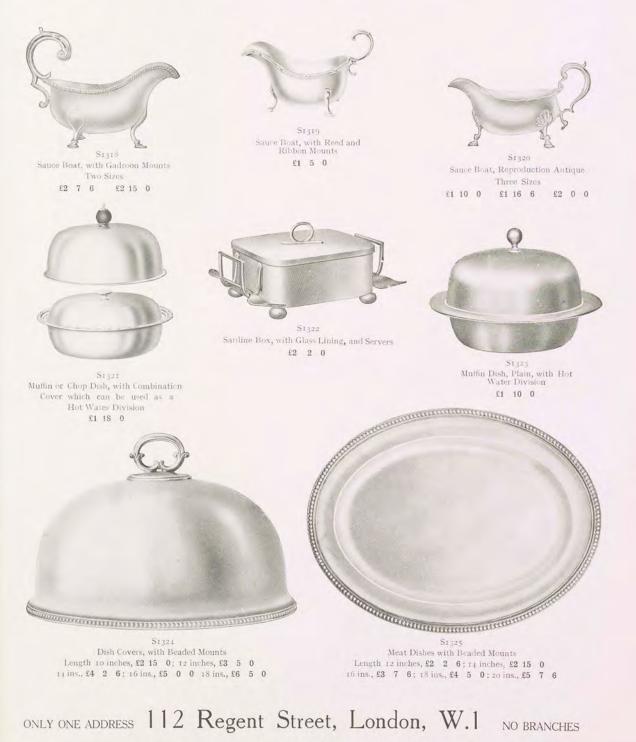

bove in Solid Silver

S1280 Asparagus Dish, Octagon Shaped, with Loose Drainer Length 121 inches 25 0 0 S1290 Entree Dish, with Cover, Octagon Shaped Length ro inches £4 0 0

ONLY ONE ADDRESS 112 Regent Street, London, W.1 NO BRANCHES

174

on application

#### DINNER SERVICES IN REGENT PLATE

The Finest Substitute in the World for Solid Silver



# The Goldsmiths and Silversmiths Company, Ltd. ENTREE DISHES IN REGENT PLATE

The Finest Substitute in the World for Solid Silver



# The Goldsmiths and Silversmiths Company, Ltd. BREAKFAST DISHES, VEGETABLE DISHES, ETC., IN REGENT PLATE

The Finest Substitute in the World for Solid Silver





# The Goldsmiths and Silversmiths Company, Ltd. SAUCE BOATS, MUFFIN DISHES, ETC., IN REGENT PLATE

The Finest Substitute in the World for Solid Silver



# The Goldsmiths and Silversmiths Company, Ltd. SUGAR DREDGERS, RECHAUD STANDS, ETC., IN REGENT PLATE

The Finest Substitute in the World for Solid Silver



S1326 Sugar Caster Height 6<sup>4</sup><sub>4</sub> inches £1 6 6



S1320 Regent Plate and Plain Glass Preserve Jar, with Spoon 10/-



 $\begin{array}{c} \text{St}_{327} \\ \text{Heating Stand with Best Quality Regulating Lamp} \\ \text{and Aluminium Plate} \\ \text{Length } \texttt{rr}_{\frac{1}{2}} \text{ inches} \\ \texttt{f2} & 7 & 6 \\ \text{With Two Lamps} & \texttt{f3} & \texttt{17} & 6 \end{array}$ 



S1330 Heating Stand or Toaster with Regulating Lamp, Aluminium Plate and Grid Length 8 inches £1 13 6



 $\begin{array}{c} & S_{1328} \\ Sugar Caster \\ Height <math>\phi_4^{\pi} \mbox{ inches } \pounds 2 \ 2 \ 6 \\ ,, \ 8