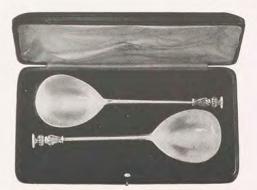

neers, Mustard Pot and Spoon Complete in Case £4 15 0





S1069 Four Solid Silver Oblong Salt Cellars, gilt inside, with Spoons, two Muffineers, Mustard Pot with Glass Lining and Spoon. Gadroon and Shell Mounts. Complete in Case £11 0 0

S1070 Four Solid Silver Extra Heavy Salt Cellars and Spoons, gdt inside, two Muffineers, Mustard Pot with Blue Glass Lining and Spoon. Complete in Case £17 10 0

The Goldsmiths and Silversmiths Company, Ltd. SOLID SILVER MUFFINEERS, FRUIT SPOONS, ETC.



S1071 Two Solid Silver Muffineers in best Morocco Case £1 15 0

Inspection invited No importunity to purchase



S1072 Solid Silver "Capstan" Pepper Mill Three Sizes £1 6 6 £1 13 0 £2 0 0





ST073 Two Solid Silver Muffineers in best Morocco Case £1 15 0

Selections forwarded to the Country on Approval



S1075 Reproduced from the Antique Two Solid Silver "Seal End " Fruit Spoons in best Morocco Case £3 15 0 Four Spoons in Case, £7 0 0



S1076 Four Solid Silver Antique Fruit Spoons. Chased, with Gilt Bowls, in best Morocco Case £6 15 0

Two Spoons in Case, £3 10 0

#### The Goldsmiths and Silversmiths Company, Ltd. SOLID SILVER SUGAR CASTERS, BASKETS, ETC.



|       |      | 21011   |       |       |    |
|-------|------|---------|-------|-------|----|
| Soli  | d Si | iver Su | gar C | aster | r. |
| Re    | epro | duction | Ant   | ique  |    |
| Heigh | t 53 | inches  | £2    | 7     | 6  |
| ,,    | 7    | 35      | £3    | 10    | 0  |
|       | 8    | 13      | £4    | 15    | 0  |
| ,,    | 9    |         | £5    | 15    | 0  |
|       |      |         |       |       |    |



S