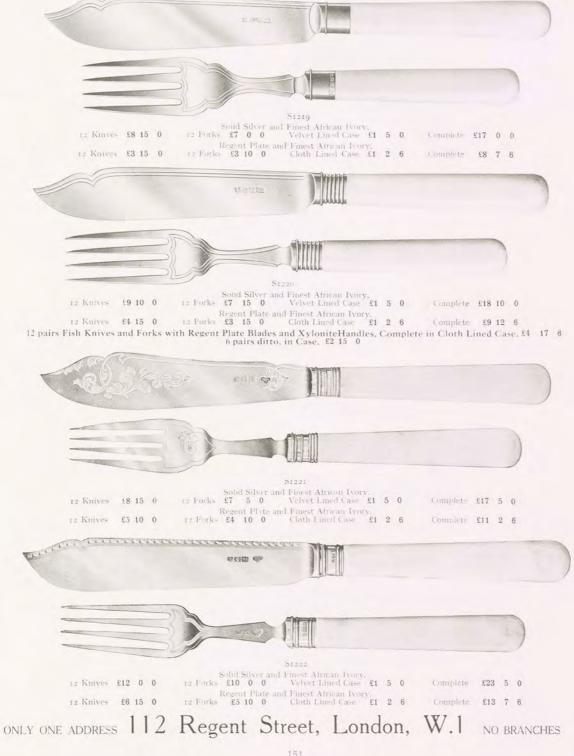

Solid Silver Canteens of Silver Spoons and Forks fitted to hold any quantities. Particulars and Spoons and Estimates on application. Forks

The Company always maintain a fine selection of Solid Silver Fish Knives and Forks, Dessert Knives and Forks, of the finest quality, at most moderate prices.