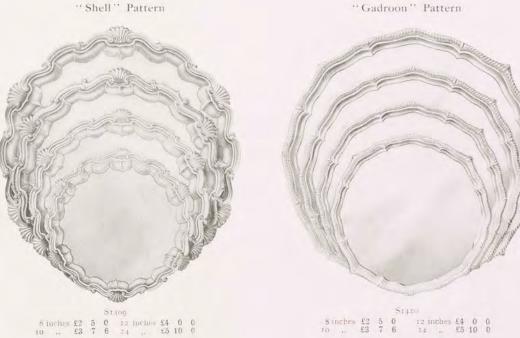

4 15 0 1<sup>1</sup>/<sub>2</sub> pints, £5 5 0 2 pints, £5 15 0



Antique 1 pint, £4 15 0 11 pints, £5 5 0 2 pints, £5 15 0



Hot Water Jug, Plain 1 pint, £2 10 0 1<sup>1</sup>/<sub>2</sub> pints, £3 5 0 2 pints, £3 12 6



Hot Water Jug "Queen Anne" Pattern 1 pint, £3 0 0 11 pints, £3 15 0 2 pints, £4 7 6

ONLY ONE ADDRESS 112 Regent Street, London, W.1 NO BRANCHES

# The Goldsmiths and Silversmiths Company, Ltd. TRAYS AND WAITERS IN REGENT PLATE

The Finest Substitute in the World for Solid Silver

Reproduction Antique

Period George II



 $\begin{array}{cccccccc} & & & & & & \\ S \mbox{ inches } & \underline{\ell}2 & 5 & 0 & \underline{r}2 \mbox{ inches } \underline{\ell}3 & 17 & 6 \\ ro & , & \underline{\ell}3 & 5 & 0 & \underline{r}4 & , & \underline{\ell}5 & 5 & 0 \end{array}$ 



 $\begin{array}{c} & ST410 \\ S \text{ inches } \pounds 2 & 5 & 0 & r2 \text{ inches } \pounds 4 & 0 & 0 \\ to & .. & \pounds 3 & 7 & 6 & r4 & .. & \pounds 5 & 10 & 0 \end{array}$ 

#### TEA AND COFFEE TRAYS IN REGENT PLATE

The Finest Substitute in the World for Solid Silver



 $S_{1411}$  French Polished Oak Tray, with Deep Pierced Regent Plate Border Length 20 inches, £6 10 0 22 inches, £7 15 0 ; 24 inches, £9 5 0

Large Selection of Presentation Trays and Waiters in stock in Regent Plate



\$1472 "Reed and Ribbon" Pattern. Plan-centre Length 20 inches, \$5~0~0 ; 22 inches, \$5~17~6 ; 25 inches, \$6~15~0

Lengths quoted are exclusive of Handles

### ONLY ONE ADDRESS 112 Regent Street, London, W.1

NO BRANCHES

### TEA AND COFFEE TRAYS IN REGENT PLATE

The Finest Substitute in the Wo