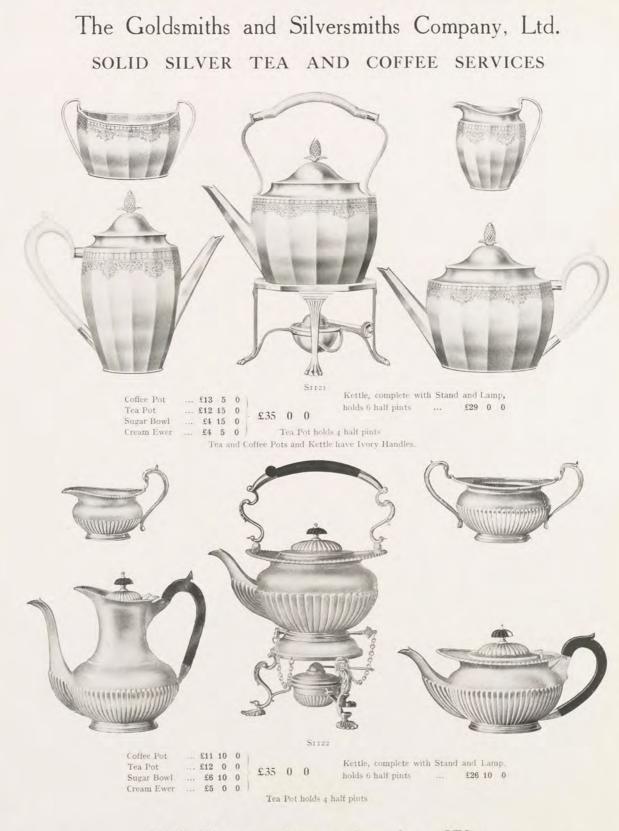

n and Tongs, Cream Ewer, 2 White China Cups and}\\ \text{Saucers, and 2 Silver Spoons on Tray, 8} by 7 \frac{1}{2} \text{ inches}\\ \text{Complete, £12 10 0} \end{array}$ 



S1115 Solid Silver Cafe au Lait Set, comprising Coffee Pot. Hot Milk Jug, Sugar Bowl with Tongs, 2 China Coffee Cups with Saucers, 2 Spoons on 12 inch Tray Complete, £12 0 0



Registered Design No. 529758 Solid Silver Cafe au Lait Service, comprising Coffee Pot, Hot Milk Jug, Sugar Basin with Tongs, 4 White China Cups and Saucers with Silver Spoons on Oval Tray, 134 inches length Complete, £33 10 0



S ilid Silver Coffee Pot and Hot Milk Jug holding 2 pint each £5 15 0 each



S1118 Extra Heavy Solid Silver Hexagonal Coffee Pot and Hot Milk Jug, holding § pint each Reproduction Antique Complete, **£9 10 0** each







## The Goldsmiths and Silversmiths Company, Ltd. SOLID SILVER TEA AND COFFEE SERVICES





# The Goldsmiths and Silversmiths Company, Ltd. solid silver AFTERNOON TEA SERVICES



# The Goldsmiths and Silversmiths Company, Ltd. SOLID SILVER COFFEE POTS, EGG FRAMES, ETC.



Solid Silver "Queen Anne" Coffee Pot, elegantly fluted I pint  $\pounds 7 5 0$  $I \frac{1}{2}$  ...  $\pounds 8 7 6$ 2 ...  $\pounds 9 10 0$ 



S1138 Solid Silver Oval Tea Caddy £2 10 0



S1141 Solid Silver 4 Cup Egg Frame, with 2 Muffineers. Reproduction Antique £11 10 0 6-Cup Frame, £14 15 0





The Goldsmiths and Silversmiths Company, Ltd. SOLID SILVER WAITERS AND TRAY



# The Goldsmiths and Silversmiths Company, Ltd. SOLID SILVER TEA AND COFFEE TRAYS



The Goldsmiths and Silversmiths Company, Ltd. SOLID SILVE