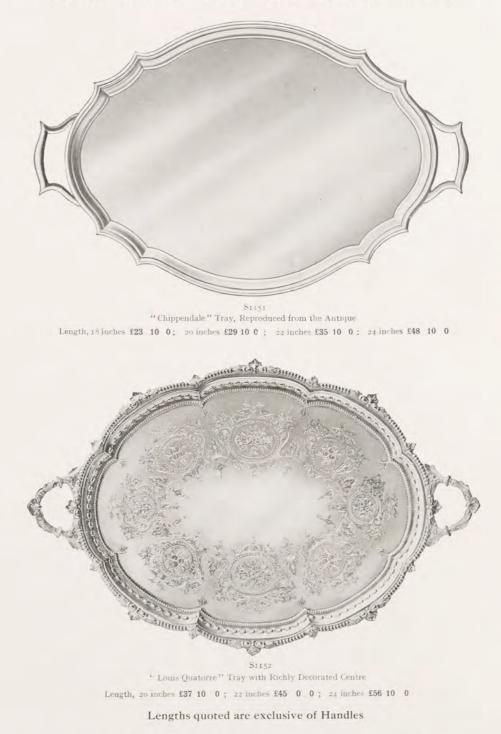

nt each Reproduction Antique Complete, **£9 10 0** each







## The Goldsmiths and Silversmiths Company, Ltd. SOLID SILVER TEA AND COFFEE SERVICES





# The Goldsmiths and Silversmiths Company, Ltd. solid silver AFTERNOON TEA SERVICES



# The Goldsmiths and Silversmiths Company, Ltd. SOLID SILVER COFFEE POTS, EGG FRAMES, ETC.



Solid Silver "Queen Anne" Coffee Pot, elegantly fluted I pint  $\pounds 7 5 0$  $I \frac{1}{2}$  ...  $\pounds 8 7 6$ 2 ...  $\pounds 9 10 0$ 



S1138 Solid Silver Oval Tea Caddy £2 10 0



S1141 Solid Silver 4 Cup Egg Frame, with 2 Muffineers. Reproduction Antique £11 10 0 6-Cup Frame, £14 15 0





The Goldsmiths and Silversmiths Company, Ltd. SOLID SILVER WAITERS AND TRAY



# The Goldsmiths and Silversmiths Company, Ltd. SOLID SILVER TEA AND COFFEE TRAYS



The Goldsmiths and Silversmiths Company, Ltd. SOLID SILVER TEA AND COFFEE TRAYS



S1154 Tray with Massive Scroll Border. Reproduction of Antique Length 24 inches, **£60 0 0**; 26 inches, **£72 10 0** 

Lengths quoted are exclusive of Handles

# The Goldsmiths and Silversmiths Company, Ltd. SOLID SILVER TEA AND COFFEE TRAYS



Selections of Presentation Trays sent for Approval, Carriage Paid



Tray, Copy "George III." Period Gadroon and Shell Border, Finely Engraved Centre Length 21 inches ... ... ... ... ... £50 0 0

|    | 23 | <br> | - | <br> | <br> |     | £55   | 0 | 0 |  |
|----|----|------|---|------|------|-----|-------|---|---|--|
| ,, | 25 | <br> |   | <br> | <br> | *** | £67 1 | 0 | 0 |  |

# The Goldsmiths and Silversmiths Company, Ltd. SOLID SILVER CREAM JUGS, TOAST RACKS,