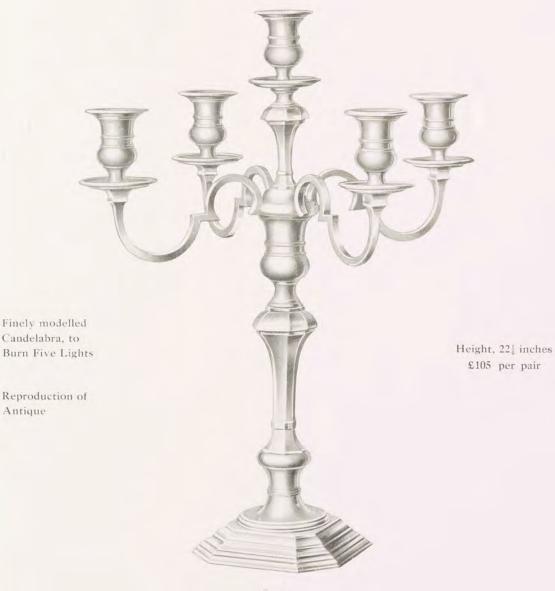

SH CARVING KNIVES AND FORKS



# The Goldsmiths and Silversmiths Company, Ltd. SOLID SILVER-MOUNTED MEAT AND POULTRY CARVERS



Best Double Refined Shear Steel Blades

> \$1229 Two Pairs Solid Silver-handled Carvers with Steel, in Case £4 10 0

One Pair Carvers, with Steel, in Case \$\$ 3 7 6

\$1230 Two Pairs Silver-mounted Buckhorn handled Carvers with Steel, in Case  $$\underline{$24$}$$  10 \$0\$

One Pair Carvers and Steel, in Case \$2 17 6





S1232 Knife Rests, in Regent Plate, Fancy Bar 5/0 per pair

Two pairs Finest African Ivory-handled Meat Carvers and Steel, and Bread Knife, in Case, Silver-mounted, £9 0 0 One pair Carvers and Steel, in Case, £4 15 0 Two pairs Carvers and Steel, in Case, £7 0 0

154





# The Goldsmiths and Silversmiths Company, Ltd. SOLID SILVER CANDELABRA



S1210A

Presentation Committees are invited to inspect the Company's stock and compare prices before deciding elsewhere

### REGENT PLATE DEPARTMENT

THE GOLDSMITHS & SILVERSMITHS COMPANY'S celebrated Regent Plate is trebly plated with Pure Silver on the finest Nickel Silver, is unsurpassed for durability and hard wear, and is the finest substitute in the world for Solid Silver, to which it is equal in design and finish.

| Spoons and<br>Forks    | The Company's Spoons and Forks in Regent Plate are equal in design and finish<br>to solid silver, from which they can be distinguished only by the absence of the Hall<br>Mark.                                                                                                     |
|------------------------|-----------------------------------------