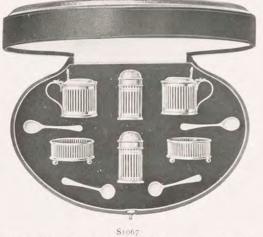

#### The Goldsmiths and Silversmiths Company, Ltd. SOLID SILVER SALT CELLARS



Two Solid Silver Salt Cellars, with Spoons Complete in Case £2 0 0



Solid Silver Salt Cellar and Mustard Pot, with Spoons and Pepper Pot. Complete in Case £3 10 0



Sloid Silver, Beautifully Pierced and Engraved, with Blue Glass Lining Length 3½ inches £2 12 6



 $\begin{array}{c} S1065\\ Four Solid Silver ''Gadroon and Shell'' Border\\ Salt Cellars, with Spoons. Complete in Case\\ \pounds 5 \ 15 \ 0\\ Small Size \ \pounds 3 \ 15 \ 0\end{array}$ 

Selections sent to the Country for Approval



S1066 Four Solid Silver, Extra Heavy Salt Cellars, with Gadroon Border. Complete with Silver Spoons in Case £12 15 0

#### The Goldsmiths and Silversmiths Company, Ltd. SOLID SILVER SALT CELLARS, PEPPER POTS, ETC.



Two Solid Silver Pierced Salt Cellars with Spoons, two Mustard Pots with Spoons, and two Pepper Pots with Blue Glass Linings Complete in Case £7 10 0



S1068 Two Solid Silver Muffineers, Mustard Pot and Spoon Complete in Case £4 15 0





S1069 Four Solid Silver Oblong Salt Cellars, gilt inside, with Spoons, two Muffineers, Mustard Pot with Glass Lining and Spoon. Gadroon and Shell Mounts. Complete in Case £11 0 0

S1070 Four Solid Silver Extra Heavy Salt Cellars and Spoons, gdt inside, two Muffineers, Mustard Pot with Blue Glass Lining and Spoon. Complete in Case £17 10 0

The Goldsmiths and Silversmiths Company, Ltd. SOLID SILVER MUFFINEERS, FRUIT SPOONS, ETC.



S1071 Two Solid Silver Muffineers in best Morocco Case £1 15 0

Inspection invited No importunity to purchase



S1072 Soli