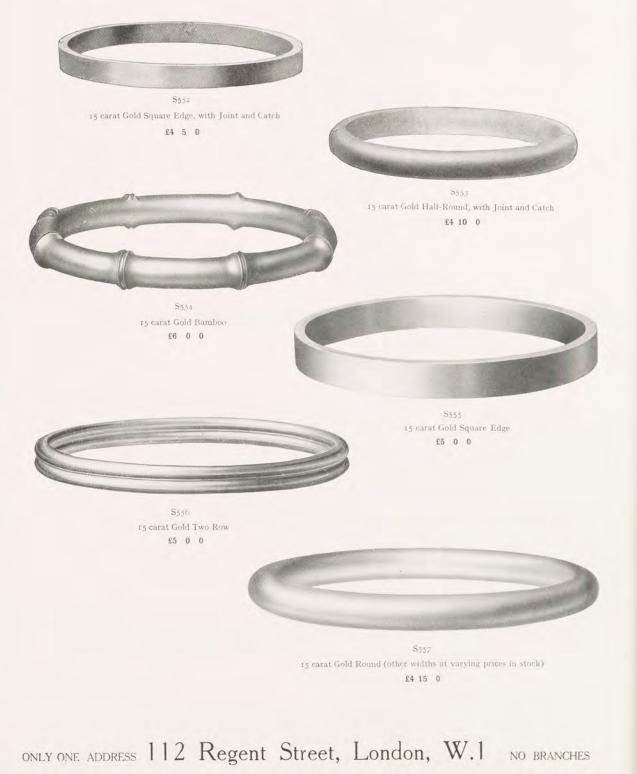

#### Solid Silver-continued

|                                                                                                                                                                                                                                                                                                                                                       |                                                                                                                                                                                           |                                                                                                                                                                                                                                                                                                                                                                                                                                                                                                    |                                                                                                                                           |                            |                                     |                                                                                                                                                                                                                     | AGE                                                                                                                                                                          |
|-------------------------------------------------------------------------------------------------------------------------------------------------------------------------------------------------------------------------------------------------------------------------------------------------------------------------------------------------------|-------------------------------------------------------------------------------------------------------------------------------------------------------------------------------------------|----------------------------------------------------------------------------------------------------------------------------------------------------------------------------------------------------------------------------------------------------------------------------------------------------------------------------------------------------------------------------------------------------------------------------------------------------------------------------------------------------|-------------------------------------------------------------------------------------------------------------------------------------------|----------------------------|-------------------------------------|---------------------------------------------------------------------------------------------------------------------------------------------------------------------------------------------------------------------|------------------------------------------------------------------------------------------------------------------------------------------------------------------------------|
| Bowls, Prize                                                                                                                                                                                                                                                                                                                                          |                                                                                                                                                                                           | 10                                                                                                                                                                                                                                                                                                                                                                                                                                                                                                 | 8. 109.                                                                                                                                   | 110.1                      | 11.11.                              | 2. 113.                                                                                                                                                                                                             | 114                                                                                                                                                                          |
| Boxes, Trinket a                                                                                                                                                                                                                                                                                                                                      | nd Bor                                                                                                                                                                                    | n-Bon                                                                                                                                                                                                                                                                                                                                                                                                                                                                                              |                                                                                                                                           |                            |                                     | 79, 82                                                                                                                                                                                                              | . 85                                                                                                                                                                         |
| Brushes, Cloth                                                                                                                                                                                                                                                                                                                                        |                                                                                                                                                                                           |                                                                                                                                                                                                                                                                                                                                                                                                                                                                                                    |                                                                                                                                           | 77.                        | 78.79                               | 80,82                                                                                                                                                                                                               |                                                                                                                                                                              |
| ,, Hair                                                                                                                                                                                                                                                                                                                                               |                                                                                                                                                                                           |                                                                                                                                                                                                                                                                                                                                                                                                                                                                                                    |                                                                                                                                           |                            |                                     | , 80, 82                                                                                                                                                                                                            |                                                                                                                                                                              |
| , Hat                                                                                                                                                                                                                                                                                                                                                 |                                                                                                                                                                                           |                                                                                                                                                                                                                                                                                                                                                                                                                                                                                                    |                                                                                                                                           |                            |                                     | . 78                                                                                                                                                                                                                | 80                                                                                                                                                                           |
|                                                                                                                                                                                                                                                                                                                                                       |                                                                                                                                                                                           |                                                                                                                                                                                                                                                                                                                                                                                                                                                                                                    | 1.1                                                                                                                                       | 10.0                       | 100                                 |                                                                                                                                                                                                                     | 79                                                                                                                                                                           |
| Butter Dishes                                                                                                                                                                                                                                                                                                                                         |                                                                                                                                                                                           |                                                                                                                                                                                                                                                                                                                                                                                                                                                                                                    |                                                                                                                                           |                            |                                     |                                                                                                                                                                                                                     |                                                                                                                                                                              |
| Cafe an Lait Sel                                                                                                                                                                                                                                                                                                                                      | ***<br>to                                                                                                                                                                                 |                                                                                                                                                                                                                                                                                                                                                                                                                                                                                                    |                                                                                                                                           | 2010                       |                                     |                                                                                                                                                                                                                     | 126                                                                                                                                                                          |
| Cafè-au-Lait Sel<br>Cake Baskets                                                                                                                                                                                                                                                                                                                      | La                                                                                                                                                                                        |                                                                                                                                                                                                                                                                                                                                                                                                                                                                                                    | ~                                                                                                                                         |                            |                                     |                                                                                                                                                                                                                     | 107                                                                                                                                                                          |
| Cake Daskers                                                                                                                                                                                                                                                                                                                                          |                                                                                                                                                                                           | ***                                                                                                                                                                                                                                                                                                                                                                                                                                                                                                |                                                                                                                                           | 1.2.4.                     |                                     |                                                                                                                                                                                                                     | 140                                                                                                                                                                          |
| , Knite                                                                                                                                                                                                                                                                                                                                               |                                                                                                                                                                                           |                                                                                                                                                                                                                                                                                                                                                                                                                                                                                                    |                                                                                                                                           |                            | -                                   |                                                                                                                                                                                                                     |                                                                                                                                                                              |
| Calendar Frame<br>Candlesticks and                                                                                                                                                                                                                                                                                                                    | S C 1                                                                                                                                                                                     | 1.1                                                                                                                                                                                                                                                                                                                                                                                                                                                                                                |                                                                                                                                           | 1.44                       | 15                                  | 5, 156,                                                                                                                                                                                                             | 157                                                                                                                                                                          |
| Candlesticks and                                                                                                                                                                                                                                                                                                                                      | Cande                                                                                                                                                                                     | labra                                                                                                                                                                                                                                                                                                                                                                                                                                                                                              | ***                                                                                                                                       |                            |                                     | 0, 100,                                                                                                                                                                                                             | 06                                                                                                                                                                           |
| Card Cases<br>Carvers (Meat a                                                                                                                                                                                                                                                                                                                         | in                                                                                                                                                                                        | 1                                                                                                                                                                                                                                                                                                                                                                                                                                                                                                  |                                                                                                                                           | -                          | 1. Sec.                             | 85,                                                                                                                                                                                                                 | 90                                                                                                                                                                           |
| Carvers (Ivieat a                                                                                                                                                                                                                                                                                                                                     | nd Pou                                                                                                                                                                                    | itry)                                                                                                                                                                                                                                                                                                                                                                                                                                                                                              | ***                                                                                                                                       | 197                        |                                     | 2, 103,                                                                                                                                                                                                             | 104                                                                                                                                                                          |
| Christening Pres                                                                                                                                                                                                                                                                                                                                      |                                                                                                                                                                                           |                                                                                                                                                                                                                                                                                                                                                                                                                                                                                                    | ***                                                                                                                                       | 24.4                       | 10.                                 | 4, 105,                                                                                                                                                                                                             | 00                                                                                                                                                                           |
| Cigar Boxes                                                                                                                                                                                                                                                                                                                                           | ***                                                                                                                                                                                       |                                                                                                                                                                                                                                                                                                                                                                                                                                                                                                    |                                                                                                                                           |                            |                                     | 72.                                                                                                                                                                                                                 | 99                                                                                                                                                                           |
| ,, Cases                                                                                                                                                                                                                                                                                                                                              | ***                                                                                                                                                                                       | ***                                                                                                                                                                                                                                                                                                                                                                                                                                                                                                |                                                                                                                                           |                            | ***                                 |                                                                                                                                                                                                                     | 98                                                                                                                                                                           |
| ., Cutters                                                                                                                                                                                                                                                                                                                                            | ***                                                                                                                                                                                       |                                                                                                                                                                                                                                                                                                                                                                                                                                                                                                    | 111                                                                                                                                       | 1.4.4.1                    |                                     | 100                                                                                                                                                                                                                 | 100                                                                                                                                                                          |
| ., Cutters<br>., Lighters<br>Cigarette Boxes,                                                                                                                                                                                                                                                                                                         | ~                                                                                                                                                                                         |                                                                                                                                                                                                                                                                                                                                                                                                                                                                                                    |                                                                                                                                           | "in .                      | - 'n                                | 100,                                                                                                                                                                                                                | 101                                                                                                                                                                          |
| Cigarette Boxes,                                                                                                                                                                                                                                                                                                                                      | Cases                                                                                                                                                                                     | & Hold                                                                                                                                                                                                                                                                                                                                                                                                                                                                                             | ers, etc                                                                                                                                  | . 94.9                     | 5, 96,                              | 98, 99,                                                                                                                                                                                                             | 101                                                                                                                                                                          |
| I have been been and                                                                                                                                                                                                                                                                                                                                  |                                                                                                                                                                                           |                                                                                                                                                                                                                                                                                                                                                                                                                                                                                                    |                                                                                                                                           | ***                        | ***                                 |                                                                                                                                                                                                                     | 124                                                                                                                                                                          |
| Coffee Pots and                                                                                                                                                                                                                                                                                                                                       | Hot M                                                                                                                                                                                     | ilk Jug                                                                                                                                                                                                                                                                                                                                                                                                                                                                                            | 5                                                                                                                                         | 111                        |                                     | 126,                                                                                                                                                                                                                | 155                                                                                                                                                                          |
| ., Sets                                                                                                                                                                                                                                                                                                                                               | 244                                                                                                                                                                                       |                                                                                                                                                                                                                                                                                                                                                                                                                                                                                                    |                                                                                                                                           | 255                        |                                     | 111                                                                                                                                                                                                                 | 126                                                                                                                                                                          |
| Cups                                                                                                                                                                                                                                                                                                                                                  |                                                                                                                                                                                           | 444                                                                                                                                                                                                                                                                                                                                                                                                                                                                                                | * 4+                                                                                                                                      |                            |                                     |                                                                                                                                                                                                                     | 122                                                                                                                                                                          |
| Combs and Com                                                                                                                                                                                                                                                                                                                                         | ib I ray                                                                                                                                                                                  | rs.                                                                                                                                                                                                                                                                                                                                                                                                                                                                                                |                                                                                                                                           |                            |                                     | 78, 79,                                                                                                                                                                                                             | 85                                                                                                                                                                           |
| Sets<br>Cups<br>Combs and Com<br>Communion Set                                                                                                                                                                                                                                                                                                        | S                                                                                                                                                                                         | 4.4.4                                                                                                                                                                                                                                                                                                                                                                                                                                                                                              |                                                                                                                                           |                            |                                     | ), 131,                                                                                                                                                                                                             | 202                                                                                                                                                                          |
| Cream Ewers                                                                                                                                                                                                                                                                                                                                           |                                                                                                                                                                                           |                                                                                                                                                                                                                                                                                                                                                                                                                                                                                                    | 127,                                                                                                                                      | 128, 1                     | 29, 130                             | ), 131,                                                                                                                                                                                                             | 132                                                                                                                                                                          |
|                                                                                                                                                                                                                                                                                                                                                       |                                                                                                                                                                                           |                                                                                                                                                                                                                                                                                                                                                                                                                                                                                                    |                                                                                                                                           | 444                        |                                     |                                                                                                                                                                                                                     | 141                                                                                                                                                                          |
|                                                                                                                                                                                                                                                                                                                                                       |                                                                                                                                                                                           |                                                                                                                                                                                                                                                                                                                                                                                                                                                                                                    |                                                                                                                                           |                            |                                     |                                                                                                                                                                                                                     |                                                                                                                                                                              |
| Crumb Scoop                                                                                                                                                                                                                                                                                                                                           |                                                                                                                                                                                           |                                                                                                                                                                                                                                                                                                                                                                                                                                                                                                    |                                                                                                                                           |                            |                                     |                                                                                                                                                                                                                     | 121                                                                                                                                                                          |
| Crumb Scoop<br>Cups, Prize                                                                                                                                                                                                                                                                                                                            |                                                                                                                                                                                           | 10                                                                                                                                                                                                                                                                                                                                                                                                                                                                                                 | <br>8, 109,                                                                                                                               |                            | 1 <u>1,</u> 112                     | 2, 113,                                                                                                                                                                                                             | 114                                                                                                                                                                          |
| Cups, Prize<br>Decanters                                                                                                                                                                                                                                                                                                                              |                                                                                                                                                                                           | 10                                                                                                                                                                                                                                                                                                                                                                                                                                                                                                 | <br>109,                                                                                                                                  |                            | 1 <u>1,</u> 112                     | 2, 113,                                                                                                                                                                                                             | 114<br>125                                                                                                                                                                   |
| Cups, Prize<br>Decanters<br>Dessert Knives a                                                                                                                                                                                                                                                                                                          | <br><br>Ind For                                                                                                                                                                           | 10<br>                                                                                                                                                                                                                                                                                                                                                                                                                                                                                             | )8, 109,<br>                                                                                                                              |                            | 11, 112<br>                         | 2, 113,<br>149,                                                                                                                                                                                                     | 114<br>125<br>150                                                                                                                                                            |
| Cups, Prize<br>Decanters<br>Dessert Knives a<br>Services                                                                                                                                                                                                                                                                                              | <br>ind For                                                                                                                                                                               | 10<br>                                                                                                                                                                                                                                                                                                                                                                                                                                                                                             |                                                                                                                                           | 110, 1<br>                 | 11, 112                             | 2, 113,<br>149,                                                                                                                                                                                                     | 114<br>125<br>150<br>106                                                                                                                                                     |
| Cups, Prize<br>Decanters<br>Dessert Knives a<br>Services                                                                                                                                                                                                                                                                                              | <br>ind For                                                                                                                                                                               | 10<br>                                                                                                                                                                                                                                                                                                                                                                                                                                                                                             |                                                                                                                                           | 110, 1<br>                 | 11, 112<br>                         | 2, 113,<br>149,<br>105,                                                                                                                                                                                             | 114<br>125<br>150<br>106<br>120                                                                                                                                              |
| Cups, Prize<br>Decanters<br>Dessert Knives a<br>Services<br>Dishes, Almond<br>Asparage                                                                                                                                                                                                                                                                | und For<br>and Bo                                                                                                                                                                         | 10<br><br>rks<br><br>on-Bon                                                                                                                                                                                                                                                                                                                                                                                                                                                                        |                                                                                                                                           | 110, 1<br><br>             | ii, 112<br><br>                     | 2, 113,<br>149,<br>105,<br>123,                                                                                                                                                                                     | 114<br>125<br>150<br>106<br>120<br>174                                                                                                                                       |
| Cups, Prize<br>Decanters<br>Dessert Knives a<br>, Services<br>Dishes, Almond<br>Asparagu<br>Butter                                                                                                                                                                                                                                                    | and For<br>and Bo<br>as                                                                                                                                                                   | 10<br><br><br><br>                                                                                                                                                                                                                                                                                                                                                                                                                                                                                 |                                                                                                                                           | 110, 1<br><br>             | 11, 112<br><br>                     | 2, 113,<br>149,<br>105,                                                                                                                                                                                             | 114<br>125<br>150<br>106<br>120<br>174                                                                                                                                       |
| Cups, Prize<br>Decanters<br>Dessert Knives a<br>, Services<br>Dishes, Almond<br>Asparagu<br>Butter                                                                                                                                                                                                                                                    | and For<br>and Bo<br>as                                                                                                                                                                   | 10<br><br><br><br>                                                                                                                                                                                                                                                                                                                                                                                                                                                                                 | ····<br>···<br>···                                                                                                                        | 110, 1<br><br>             | 11, 112<br>                         | 2, 113,<br>149,<br>105,<br>123,                                                                                                                                                                                     | 114<br>125<br>150<br>106<br>120<br>174<br>116<br>145                                                                                                                         |
| Cups, Prize<br>Decanters<br>Dessert Knives a<br>Services<br>Dishes, Almond<br>Asparage<br><br>Butter<br><br>Chop<br><br>Entree a                                                                                                                                                                                                                      | and For<br>and Bo<br>as<br><br>nd Veg                                                                                                                                                     | 10<br><br>on-Bon<br><br>etable                                                                                                                                                                                                                                                                                                                                                                                                                                                                     | ····<br>····<br>····                                                                                                                      | 110, 1<br><br>             | H, H2                               | 2, 113,<br>149,<br>105,<br>123,<br>142.                                                                                                                                                                             | 114<br>125<br>150<br>106<br>120<br>174<br>116<br>145<br>143                                                                                                                  |
| Cups, Prize<br>Decanters<br>Dessert Knives a<br>Services<br>Dishes, Almond<br>, Asparage<br>, Butter<br>, Chop<br>, Entree a<br>, Hash any                                                                                                                                                                                                            | and For<br>and Bo<br>as<br><br>nd Veg<br>d Meat                                                                                                                                           | 10<br><br>on-Bon<br><br>etable                                                                                                                                                                                                                                                                                                                                                                                                                                                                     | ····<br>····<br>····                                                                                                                      | 110, 1<br><br>             | II, 11:                             | 2, 113,<br>149,<br>105,<br>123,<br>142,<br>142                                                                                                                                                                      | 114<br>125<br>150<br>106<br>120<br>174<br>116<br>145<br>143<br>143                                                                                                           |
| Cups, Prize<br>Decanters<br>Dessert Knives a<br>Services<br>Dishes, Almond<br>Asparage<br>"Butter<br>Chop<br>Entree a<br>Hash and<br>Muffin                                                                                                                                                                                                           | <br>and For<br><br>and Bo<br>is<br><br>nd Veg<br>d Meat<br>                                                                                                                               | 10<br><br>on-Bon<br><br>etable                                                                                                                                                                                                                                                                                                                                                                                                                                                                     | · · · · · · · · · · · · · · · · · · ·                                                                                                     | 110, 1<br><br><br>         | II, 112                             | 2, 113,<br>149,<br>105,<br>123,<br>142,<br>142,<br>142,<br>139,                                                                                                                                                     | 114<br>125<br>150<br>106<br>120<br>174<br>116<br>145<br>143<br>143                                                                                                           |
| Cups, Prize<br>Decanters<br>Dessert Knives a<br>, Services<br>Dishes, Almond<br>, Asparag<br>, Butter<br>, Chop<br>, Entree a<br>, Hash and<br>, Muffin<br>, Nut                                                                                                                                                                                      | <br>and For<br><br>and Bo<br>is<br><br>nd Veg<br>d Meat<br>                                                                                                                               | 10<br><br>on-Bon<br><br>etable                                                                                                                                                                                                                                                                                                                                                                                                                                                                     | · · · · · · · · · · · · · · · · · · ·                                                                                                     | 110, 1<br><br><br>         | II, II.                             | 2, 113,<br>149,<br>105,<br>123,<br>142,<br>142,<br>142,<br>139,                                                                                                                                                     | 114<br>125<br>150<br>106<br>120<br>174<br>116<br>145<br>143<br>143                                                                                                           |
| Cups, Prize<br>Decanters<br>Dessert Knives a<br>, Services<br>Dishes, Almond<br>, Asparag<br>, Butter<br>, Chop<br>, Entree a<br>, Hash and<br>, Muffin<br>, Nut                                                                                                                                                                                      | <br>and For<br><br>and Bo<br>is<br><br>nd Veg<br>d Meat<br>                                                                                                                               | 10<br><br>on-Bon<br><br>etable<br>                                                                                                                                                                                                                                                                                                                                                                                                                                                                 | · · · · · · · · · · · · · · · · · · ·                                                                                                     | 110, 1<br><br><br>         | II, 112                             | 2, 113,<br>149,<br>105,<br>123,<br>142,<br>142,<br>139,                                                                                                                                                             | 114<br>125<br>150<br>106<br>120<br>174<br>116<br>145<br>143<br>143<br>143                                                                                                    |
| Cups, Prize<br>Decanters<br>Dessert Knives a<br>Services<br>Dishes, Almond<br>Asparagu<br>"Butter<br>. Chop<br>"Entree a<br>Hash am<br>"Muffin<br>"Soufflet<br>Forg Frames                                                                                                                                                                            | <br>and For<br><br>and Bo<br>is<br><br>nd Veg<br>d Meat<br><br>                                                                                                                           | 10<br><br>m-Bon<br><br>etable<br>                                                                                                                                                                                                                                                                                                                                                                                                                                                                  | · · · · · · · · · · · · · · · · · · ·                                                                                                     | 110, 1<br><br><br>         | II, 112                             | 2, 113,<br>149,<br>105,<br>123,<br><br>142,<br>142,<br>142,<br>139,<br>                                                                                                                                             | 114<br>125<br>150<br>106<br>120<br>174<br>116<br>145<br>143<br>143<br>143<br>105<br>143<br>133                                                                               |
| Cups, Prize<br>Decanters<br>Dessert Knives a<br>Services<br>Dishes, Almond<br>Asparagu<br>"Butter<br>. Chop<br>"Entree a<br>Hash am<br>"Muffin<br>"Soufflet<br>Forg Frames                                                                                                                                                                            | <br>and For<br><br>and Bo<br>is<br><br>nd Veg<br>d Meat<br><br>                                                                                                                           | 10<br><br>m-Bon<br><br>etable<br>                                                                                                                                                                                                                                                                                                                                                                                                                                                                  | · · · · · · · · · · · · · · · · · · ·                                                                                                     | 110, 1<br><br><br><br>     | П, П2                               | 2, 113,<br>149,<br>105,<br>123,<br>142,<br>142,<br>142,<br>139,<br><br>207, 1                                                                                                                                       | 114<br>125<br>150<br>106<br>120<br>174<br>145<br>143<br>143<br>143<br>143<br>105<br>143<br>133<br>208                                                                        |
| Cups, Prize<br>Decanters<br>Dessert Knives a<br>Services<br>Dishes, Almond<br>Asparage<br>"Butter<br>Chop<br>"Entree a<br>"Hash and<br>"Nut<br>"Soufflet<br>Egg Frames<br>Engraving<br>Fatrée Dishes                                                                                                                                                  | <br>and For<br>and Bo<br>is<br><br>d Meat<br><br><br>                                                                                                                                     | 10<br><br>on-Bon<br><br>etable<br><br>                                                                                                                                                                                                                                                                                                                                                                                                                                                             | · · · · · · · · · · · · · · · · · · ·                                                                                                     | 110, I<br><br><br><br><br> |                                     | 2, 113,<br>149,<br>105,<br>123,<br>142,<br>142,<br>139,<br><br>207, .<br>142.                                                                                                                                       | 114<br>125<br>150<br>106<br>120<br>174<br>116<br>145<br>143<br>143<br>143<br>143<br>105<br>143<br>133<br>208<br>143                                                          |
| Cups, Prize<br>Decanters<br>Dessert Knives a<br>, Services<br>Dishes, Almond<br>, Asparag<br>, Butter<br>, Chop<br>, Entree a<br>, Hash and<br>, Muffin<br>, Nut<br>, Soufflet<br>Egg Frames<br>Engraving<br>Entrée Dishes<br>Fish Knives and                                                                                                         | <br>and For<br>and Bo<br>is<br><br>d Meat<br><br><br><br><br>Forks                                                                                                                        | 10<br><br>m-Bon<br><br>etable<br><br>                                                                                                                                                                                                                                                                                                                                                                                                                                                              | · · · ·<br>· · ·                       | 110, 1<br><br><br><br>     | II, II.                             | 2, 113,<br>149,<br>105,<br>123,<br>142,<br>142,<br>139,<br><br>207, 1<br>142,<br>139,<br>                                                                                                                           | 114<br>125<br>150<br>106<br>120<br>174<br>116<br>145<br>143<br>143<br>143<br>143<br>105<br>143<br>133<br>208<br>143                                                          |
| Cups, Prize<br>Decanters<br>Dessert Knives a<br>, Services<br>Dishes, Almond<br>, Asparag<br>, Butter<br>, Chop<br>, Entree a<br>, Hash and<br>, Muffin<br>, Nut<br>, Soufflet<br>Egg Frames<br>Engraving<br>Entrée Dishes<br>Fish Knives and                                                                                                         | <br>and For<br>and Bo<br>is<br><br>d Meat<br><br><br><br><br>Forks                                                                                                                        | 10<br><br>m-Bon<br><br>etable<br><br>                                                                                                                                                                                                                                                                                                                                                                                                                                                              | · · · ·<br>· · ·                       | 110, 1<br><br><br><br><br> | II, II.                             | 2, 113,<br>149,<br>105,<br>123,<br>142,<br>142,<br>139,<br><br>207, 1<br>142,<br>139,<br>                                                                                                                           | 114<br>125<br>150<br>106<br>120<br>174<br>116<br>145<br>143<br>143<br>143<br>143<br>105<br>143<br>133<br>208<br>143                                                          |
| Cups, Prize<br>Decanters<br>Dessert Knives a<br>, Services<br>Dishes, Almond<br>, Asparag<br>, Butter<br>, Chop<br>, Entree a<br>, Hash and<br>, Muffin<br>, Nut<br>, Soufflet<br>Egg Frames<br>Engraving<br>Entrée Dishes<br>Fish Knives and                                                                                                         | <br>and For<br>and Bo<br>is<br><br>d Meat<br><br><br><br><br>Forks                                                                                                                        | 10<br><br>m-Bon<br><br>etable<br><br>                                                                                                                                                                                                                                                                                                                                                                                                                                                              | · · · ·<br>· · ·                       | 110, 1<br>                 |                                     | 2, 113,<br>149,<br>105,<br>123,<br>142,<br>142,<br>139,<br><br>207, .<br>142,<br>142,<br>139,<br><br>207, .<br>142,<br>142,<br>149,<br>                                                                             | 114<br>125<br>150<br>106<br>120<br>174<br>145<br>143<br>143<br>143<br>143<br>143<br>143<br>143<br>133<br>208<br>143<br>153<br>153                                            |
| Cups, Prize<br>Decanters<br>Dessert Knives a<br>, Services<br>Dishes, Almond<br>, Asparag<br>, Butter<br>, Chop<br>, Entree a<br>, Hash and<br>, Muffin<br>, Nut<br>, Soufflet<br>Egg Frames<br>Engraving<br>Entrée Dishes<br>Fish Knives and                                                                                                         | <br>and For<br>and Bo<br>is<br><br>d Meat<br><br><br><br><br>Forks                                                                                                                        | 10<br><br>m-Bon<br><br>etable<br><br>                                                                                                                                                                                                                                                                                                                                                                                                                                                              | · · · ·<br>· · ·                       | 110, 1                     | II, IL                              | 2, 113,<br>149,<br>105,<br>123,<br>142,<br>142,<br>142,<br>139,<br><br>207,<br>142,<br>142,<br>142,<br>139,<br>                                                                                                     | 114<br>125<br>150<br>106<br>120<br>174<br>145<br>143<br>143<br>143<br>143<br>143<br>143<br>143<br>133<br>208<br>143<br>153<br>153                                            |
| Cups, Prize<br>Decanters<br>Dessert Knives a<br>Services<br>Dishes, Almond<br>Asparage<br>"Butter<br>Chop<br>"Entree a<br>Hash an<br>"Muffin<br>"Nut<br>"Soufflet<br>Egg Frames<br>Engraving<br>Entrée Dishes<br>Fish Knives and<br>Flasks<br>Flower and Fruit                                                                                        | <br>and For<br><br>and Bo<br><br><br>d Meat<br><br>Forks<br><br><br><br>                                                                                                                  | 10<br>                                                                                                                                                                                                                                                                                                                                                                                                                                                                                             |                                                                                                                                           | 110, 1<br><br><br><br>     |                                     | 2, 113,<br>149,<br>105,<br>123,<br>142,<br>142,<br>142,<br>139,<br><br>207, 1<br>142,<br>142,<br>142,<br>142,<br>142,<br>142,<br>142,<br>142                                                                        | 114<br>125<br>150<br>106<br>120<br>174<br>116<br>143<br>143<br>143<br>105<br>143<br>133<br>208<br>143<br>153<br>100<br>109<br>109                                            |
| Cups, Prize<br>Decanters<br>Dessert Knives a<br>Services<br>Dishes, Almond<br>Asparage<br>"Butter<br>Chop<br>"Entree a<br>"Hash and"<br>"Nut<br>"Soufflet<br>Egg Frames<br>Engraving<br>Entrée Dishes<br>Fish Knives and<br>"Flasks"<br>Flower and Fruit<br>"Vases and                                                                                | md For<br>and Bo<br>as<br>md Veg<br>d Meat<br><br>Forks<br><br>Forks<br><br>t Stand<br>d Bowle                                                                                            | 10<br><br>etable<br><br>Carvin<br><br>s                                                                                                                                                                                                                                                                                                                                                                                                                                                            | ····<br>····<br>····<br>····<br>····<br>····<br>····<br>····<br>···<br>···<br>···<br>···<br>···<br>···<br>···<br>···<br>···<br>···<br>··· | 110, 1                     | 11, 112                             | 2, 113,<br>149,<br>105,<br>123,<br>142,<br>142,<br>142,<br>139,<br><br>207,<br>142,<br>142,<br>142,<br>139,<br><br>207,<br>142,<br>152,<br>                                                                         | 114<br>125<br>150<br>106<br>120<br>174<br>116<br>143<br>143<br>143<br>105<br>143<br>133<br>208<br>143<br>153<br>100<br>109<br>109                                            |
| Cups, Prize<br>Decanters<br>Dessert Knives a<br>Services<br>Dishes, Almond<br><br>Butter<br><br>Chop<br><br>Entree a<br><br>Hash and<br><br>Muffin<br><br>Soufflet<br>Egg Frames<br>Engraving<br>Entrée Dishes<br>Fish Knives and<br><br>Flasks<br>Flower and Fruit<br><br>Vases and<br>Fruit Bowls, Bas                                              | ind For<br>and Bo<br>is<br>ind Veg<br>d Meat<br>is<br>Forks<br>is<br>forks<br>is<br>t Stand                                                                                               | ks<br>m-Bon<br>etable<br><br>Carvin<br>s<br>d Dish                                                                                                                                                                                                                                                                                                                                                                                                                                                 | ····<br>····<br>····<br>····<br>···<br>···<br>···<br>···<br>··                                                                            | 110, 1                     | 11, 112                             | 2, 113,<br>149,<br>105,<br>123,<br>142,<br>142,<br>142,<br>139,<br><br>207,<br>142,<br>142,<br>142,<br>139,<br><br>207,<br>142,<br>152,<br>                                                                         | 114<br>125<br>150<br>106<br>120<br>174<br>143<br>143<br>143<br>143<br>1208<br>143<br>153<br>153<br>101<br>109<br>109<br>119                                                  |
| Cups, Prize<br>Decanters<br>Dessert Knives a<br>Services<br>Dishes, Almond<br>Asparage<br><br>Butter<br><br>Chop<br><br>Entree a<br><br>Muffin<br><br>Soufflet<br>Egg Frames<br>Engraving<br>Entrée Dishes<br>Fish Knives and<br><br>Flasks<br>Flower and Fruit<br><br>Vases and<br>Fruit Bowls, Bas<br>Grape Scissors                                | <br>and For<br>and Bo<br>is<br><br>d Meat<br><br>Forks<br><br>Stand<br>d Bowl:<br>kets an<br>                                                                                             | m-Bon<br>m-Bon<br>etable<br><br>Carvin<br><br>s<br>d Dish                                                                                                                                                                                                                                                                                                                                                                                                                                          | ····<br>····<br>····<br>····<br>····<br>····<br>····<br>····<br>···<br>···<br>···<br>···<br>···<br>···<br>···<br>···<br>···<br>···<br>··· | 110, 1                     | 11, 112                             | 2, 113,<br>149,<br>105,<br>123,<br>142,<br>142,<br>142,<br>139,<br><br>207,<br>142,<br>142,<br>142,<br>139,<br><br>207,<br>142,<br>152,<br>                                                                         | 114<br>125<br>150<br>106<br>120<br>174<br>143<br>143<br>143<br>143<br>1208<br>143<br>153<br>153<br>101<br>109<br>109<br>119                                                  |
| Cups, Prize<br>Decanters<br>Dessert Knives a<br>Services<br>Dishes, Almond<br>Asparagu<br>"Butter<br>Chop<br>"Entree a<br>"Hash and"<br>"Muffin<br>"Nut<br>"Soufflet<br>Egg Frames<br>Engraving<br>Entrée Dishes<br>Fish Knives and<br>Flasks<br>Flower and Fruit<br>"Vases and<br>Fruit Bowls, Bas<br>Grape Scissors<br>Hairpin Boxes                | <br>and For<br>and Bo<br>is<br><br>d Meat<br><br>Forks<br>Forks<br><br>Stand<br>t Stand<br>t Bowle<br>kets an<br>                                                                         | 10<br><br>m-Bon<br><br>etable<br><br><br><br><br><br><br>                                                                                                                                                                                                                                                                                                                                                                                                                                          | ····<br>····<br>····<br>····<br>····<br>····<br>····<br>····<br>····                                                                      |                            | 11, 112<br>                         | 2, 113,<br>149,<br>105,<br>123,<br>142,<br>142,<br>142,<br>139,<br><br>207,<br>142,<br>142,<br>152,<br><br>100,<br>107,<br>107,<br>107,<br>107,<br>77,                                                              | $\begin{array}{c} 114\\ 125\\ 150\\ 106\\ 120\\ 120\\ 120\\ 120\\ 143\\ 143\\ 143\\ 143\\ 143\\ 153\\ 153\\ 153\\ 101\\ 109\\ 109\\ 109\\ 83\\ \end{array}$                  |
| Cups, Prize<br>Decanters<br>Dessert Knives a<br>Services<br>Dishes, Almond<br>Asparagu<br>"Butter<br>Chop<br>"Entree a<br>"Hash am"<br>"Muffin<br>"Nut<br>"Soufflet<br>Egg Frames<br>Engraving<br>Entrée Dishes<br>Fish Knives and<br>Flasks<br>Flower and Fruit<br>"Vases and<br>Fruit Bowls, Bas<br>Grape Scissors<br>Hairpin Boxes<br>Hand Mirrors | md For<br>and Bo<br>as<br>md Veg<br>d Meat<br><br>Forks<br><br>Stand<br>d Bowl<br>kets an<br>                                                                                             | 10<br><br><br><br><br><br><br>                                                                                                                                                                                                                                                                                                                                                                                                                                                                     | ····<br>····<br>····<br>····<br>···<br>···<br>···<br>···<br>··                                                                            |                            | 11, 112<br><br><br><br><br><br><br> | 2, 113,<br>149,<br>105,<br>123,<br>142,<br>142,<br>142,<br>139,<br><br>207,<br>142,<br>142,<br>139,<br><br>207,<br>142,<br>152,<br><br>100,<br>107,<br>107,<br>107,<br>107,<br>107,<br>107,<br>107,                 | $\begin{array}{c} 114\\ 125\\ 150\\ 106\\ 120\\ 120\\ 120\\ 143\\ 143\\ 143\\ 153\\ 153\\ 101\\ 109\\ 109\\ 109\\ 109\\ 109\\ 883\\ 83\end{array}$                           |
| Cups, Prize<br>Decanters<br>Dessert Knives a<br>Services<br>Dishes, Almond<br>Asparagu<br>"Butter<br>Chop<br>"Entree a<br>"Hash am"<br>"Muffin<br>"Nut<br>"Soufflet<br>Egg Frames<br>Engraving<br>Entrée Dishes<br>Fish Knives and<br>Flasks<br>Flower and Fruit<br>"Vases and<br>Fruit Bowls, Bas<br>Grape Scissors<br>Hairpin Boxes<br>Hand Mirrors | md For<br>and Bo<br>as<br>md Veg<br>d Meat<br><br>Forks<br><br>Stand<br>d Bowl<br>kets an<br>                                                                                             | 10<br><br><br><br><br><br><br>                                                                                                                                                                                                                                                                                                                                                                                                                                                                     | ····<br>····<br>····<br>····<br>····<br>····<br>····<br>····<br>····                                                                      | 110, 1                     | 11, 112<br><br><br><br><br><br><br> | 2, 113,<br>149,<br>105,<br>123,<br>142,<br>142,<br>142,<br>139,<br><br>207,<br>142,<br>142,<br>142,<br>142,<br>152,<br><br>100,<br>107,<br>107,<br>107,<br>107,<br>107,<br>107,<br>107,                             | $\begin{array}{c} 114\\ 125\\ 150\\ 106\\ 120\\ 174\\ 116\\ 143\\ 143\\ 105\\ 143\\ 133\\ 101\\ 105\\ 153\\ 101\\ 109\\ 109\\ 109\\ 109\\ 109\\ 88\\ 88\\ 93 \end{array}$    |
| Cups, Prize<br>Decanters<br>Dessert Knives a<br>Services<br>Dishes, Almond<br>Asparagu<br>"Butter<br>Chop<br>"Entree a<br>"Hash and"<br>"Muffin<br>"Nut<br>"Soufflet<br>Egg Frames<br>Engraving<br>Entrée Dishes<br>Fish Knives and<br>Flasks<br>Flower and Fruit<br>"Vases and<br>Fruit Bowls, Bas<br>Grape Scissors<br>Hairpin Boxes                | ind For<br>and For<br>and Bo<br>is<br>ind Veg<br>d Meat<br>is<br>Forks<br>is<br>Forks<br>is<br>t Stand<br>d Bowlikkets an<br>is<br>t Stand<br>d Bowlikkets an<br>is<br>t Stand<br>d Champ | 10<br><br><br><br><br><br><br><br><br><br><br><br><br><br><br><br><br><br><br><br><br><br><br><br><br><br><br><br><br><br><br><br><br><br><br><br><br><br><br><br><br><br><br><br><br><br><br><br><br><br><br><br><br><br><br><br><br><br><br><br><br><br><br><br><br><br><br><br><br><br><br><br><br><br><br><br><br><br><br><br><br><br><br><br><br><br><br><br><br><br><br><br><br><br><br><br><br><br><br><br><br><br><br><br><br><br><br><br><br><br><br><br><br><br><br><br><br><br><br><br> | ····<br>····<br>····<br>····<br>····<br>····<br>····<br>····<br>····                                                                      |                            | 11, 112<br><br><br><br><br><br><br> | 2, 113,<br>149,<br>105,<br>123,<br>142,<br>142,<br>142,<br>139,<br><br>207, .<br>142,<br>142,<br>139,<br><br>207, .<br>142,<br>152,<br><br>100,<br>107,<br>107,<br>107,<br>107,<br>107,<br>107,<br>105,<br>123,<br> | $\begin{array}{c} 114\\ 125\\ 150\\ 106\\ 120\\ 174\\ 116\\ 143\\ 143\\ 105\\ 143\\ 133\\ 101\\ 105\\ 153\\ 101\\ 109\\ 109\\ 109\\ 109\\ 109\\ 88\\ 88\\ 99\\ 3\end{array}$ |

#### Solid Silver-continued

|                                                                                                                                                                                                                                                                                                                                            |                                                                                                                                  |                                                                  |                                         |                 |          | PAGE                                                                                                    |
|--------------------------------------------------------------------------------------------------------------------------------------------------------------------------------------------------------------------------------------------------------------------------------------------------------------------------------------------|----------------------------------------------------------------------------------------------------------------------------------|------------------------------------------------------------------|-----------------------------------------|-----------------|----------|---------------------------------------------------------------------------------------------------------|
| lugs, Hot Water                                                                                                                                                                                                                                                                                                                            | r                                                                                                                                |                                                                  |                                         |                 |          | 133                                                                                                     |
| Jugs, Hot Water<br>Kettles, with St                                                                                                                                                                                                                                                                                                        | ands                                                                                                                             |                                                                  |                                         | 128.            | 129.     | 130, 131, 132                                                                                           |
| Key Chain                                                                                                                                                                                                                                                                                                                                  |                                                                                                                                  | ***                                                              |                                         |                 |          | 101                                                                                                     |
| Knives, Dessert                                                                                                                                                                                                                                                                                                                            |                                                                                                                                  |                                                                  |                                         |                 |          | 101<br>149, 150                                                                                         |
| ., Fish Ca                                                                                                                                                                                                                                                                                                                                 | irving                                                                                                                           |                                                                  |                                         |                 |          | 12                                                                                                      |
| ,, ,, Ea<br>,, Meat ar                                                                                                                                                                                                                                                                                                                     | ting                                                                                                                             |                                                                  |                                         |                 | -        | 151, 152                                                                                                |
| ,, Meat ar                                                                                                                                                                                                                                                                                                                                 | nd Poul                                                                                                                          | try Car                                                          | wing                                    |                 |          | 154<br>100                                                                                              |
| " Smoker                                                                                                                                                                                                                                                                                                                                   | 's and                                                                                                                           | Pocket                                                           |                                         |                 |          | 100                                                                                                     |
| Knife Rests                                                                                                                                                                                                                                                                                                                                | ***                                                                                                                              | 44.2                                                             |                                         |                 |          | 140, 154                                                                                                |
| Knife Rests<br>Lamps                                                                                                                                                                                                                                                                                                                       |                                                                                                                                  |                                                                  |                                         |                 |          | 156                                                                                                     |
| Lamp Extinguis                                                                                                                                                                                                                                                                                                                             | shers                                                                                                                            | -                                                                |                                         |                 | 110      | _ 132                                                                                                   |
| Liqueur Sets                                                                                                                                                                                                                                                                                                                               |                                                                                                                                  |                                                                  |                                         |                 |          | 123                                                                                                     |
| Tots<br>Manicure Sets                                                                                                                                                                                                                                                                                                                      | 171                                                                                                                              |                                                                  |                                         |                 | +11      | 122                                                                                                     |
| Manicure Sets                                                                                                                                                                                                                                                                                                                              |                                                                                                                                  |                                                                  |                                         |                 |          | 72, 81, 82                                                                                              |
| Match Stands, J                                                                                                                                                                                                                                                                                                                            | Joxes, a                                                                                                                         | and Ca                                                           | ses                                     |                 | +14      | 97                                                                                                      |
| Meat Plate                                                                                                                                                                                                                                                                                                                                 |                                                                                                                                  |                                                                  | ***                                     |                 |          | 143                                                                                                     |
| Menu Holders                                                                                                                                                                                                                                                                                                                               |                                                                                                                                  | ***                                                              | +11                                     | 11-             |          | 121                                                                                                     |
| Mirrors                                                                                                                                                                                                                                                                                                                                    | 12.04                                                                                                                            |                                                                  | icer.                                   |                 |          | 143<br>121<br>80, 81                                                                                    |
| Muffin Dishes                                                                                                                                                                                                                                                                                                                              |                                                                                                                                  | 111                                                              |                                         |                 |          | 139, 141                                                                                                |
| Muffineers                                                                                                                                                                                                                                                                                                                                 | 1999                                                                                                                             | ***                                                              |                                         |                 |          | 118, 119                                                                                                |
| Mugs, Christeni                                                                                                                                                                                                                                                                                                                            | ng                                                                                                                               |                                                                  |                                         |                 | 1.8.8    |                                                                                                         |
| Mustard Pots                                                                                                                                                                                                                                                                                                                               |                                                                                                                                  |                                                                  |                                         |                 |          |                                                                                                         |
| Oil and Vinegar                                                                                                                                                                                                                                                                                                                            | Frame                                                                                                                            | <u>s</u> .                                                       |                                         |                 |          |                                                                                                         |
| Paper Knives                                                                                                                                                                                                                                                                                                                               |                                                                                                                                  |                                                                  |                                         |                 |          | 73, 88, 89                                                                                              |
| Pens, Pencils, ar                                                                                                                                                                                                                                                                                                                          | nd Peny                                                                                                                          | vipers                                                           |                                         |                 |          | 73, 88, 89                                                                                              |
| Pepper Mills                                                                                                                                                                                                                                                                                                                               |                                                                                                                                  | 111                                                              | 1000                                    | 1.53            | 1+61     | . 119                                                                                                   |
| Photograph Fran                                                                                                                                                                                                                                                                                                                            | mes                                                                                                                              | ***                                                              | 12.62                                   | 164             |          | 84                                                                                                      |
| Pin and Trinket                                                                                                                                                                                                                                                                                                                            | ravs                                                                                                                             |                                                                  |                                         |                 |          |                                                                                                         |
| Powder Boxes<br>Presentation Sh                                                                                                                                                                                                                                                                                                            |                                                                                                                                  | 122.2.2                                                          | 111                                     | , yele          |          | 79 83                                                                                                   |
| Presentation Sh                                                                                                                                                                                                                                                                                                                            | nelds,                                                                                                                           | Models                                                           | s, Ca                                   | skets,          | Spade    | s and                                                                                                   |
| 1 rowels                                                                                                                                                                                                                                                                                                                                   |                                                                                                                                  |                                                                  |                                         |                 |          | 204 205, 206                                                                                            |
|                                                                                                                                                                                                                                                                                                                                            |                                                                                                                                  |                                                                  | +++                                     |                 |          | 201 200, 200                                                                                            |
| Trowels<br>Preserve Jars                                                                                                                                                                                                                                                                                                                   |                                                                                                                                  |                                                                  | ***                                     |                 | 205,     | 139                                                                                                     |
| Regimental Plate                                                                                                                                                                                                                                                                                                                           | e                                                                                                                                |                                                                  | 111                                     |                 |          | 139                                                                                                     |
| Regimental Plate<br>Salad Bowls and                                                                                                                                                                                                                                                                                                        | e<br>I Server                                                                                                                    | ····<br>5                                                        | ***                                     |                 |          |                                                                                                         |
| Regimental Plate<br>Salad Bowls and<br>Salt Cellars and                                                                                                                                                                                                                                                                                    | e<br>  Server<br>  Spoons                                                                                                        | 5                                                                | ***                                     |                 |          |                                                                                                         |
| Regimental Plate<br>Salad Bowls and<br>Salt Cellars and                                                                                                                                                                                                                                                                                    | e<br>  Server<br>  Spoons                                                                                                        | 5                                                                | ***                                     |                 |          |                                                                                                         |
| Regimental Plate<br>Salad Bowls and<br>Salt Cellars and<br>Sardine Box<br>Sauce Boats and                                                                                                                                                                                                                                                  | e<br> Server<br>Spoons<br><br>Turee                                                                                              | rs<br>s<br>ns                                                    | ***                                     |                 |          | 139<br>204<br>122, 125<br>117, 118<br><br>140<br>142, 143                                               |
| Regimental Plate<br>Salad Bowls and<br>Salt Cellars and                                                                                                                                                                                                                                                                                    | e<br> Server<br>Spoons<br><br>Turee                                                                                              | rs<br>s<br>ns                                                    | ***                                     |                 | <br><br> |                                                                                                         |
| Regimental Plat<br>Salad Bowls and<br>Salt Cellars and<br>Sardine Box<br>Sauce Boats and<br>Scent and Salts                                                                                                                                                                                                                                | e<br>Spoon:<br>Turee<br>Bottles                                                                                                  | s<br>s<br>ns<br>and Ea                                           | ***                                     |                 | <br><br> | 139<br>204<br>122, 125<br>117, 118<br>140<br>142, 143<br>ses<br>78, 79, 81, 82                          |
| Regimental Plat<br>Salad Bowls and<br>Salt Cellars and<br>Sardine Box<br>Sauce Boats and<br>Scent and Salts<br>Sealing Wax Ho                                                                                                                                                                                                              | e<br>I Server<br>Spoons<br>Turee<br>Bottles                                                                                      | ns<br>and Ea                                                     | <br><br><br>                            | -Cologn         | <br><br> |                                                                                                         |
| Regimental Plat<br>Salad Bowls and<br>Salt Cellars and<br>Sardine Box<br>Sauce Boats and<br>Scent and Salts<br>Sealing Wax Ho<br>Serviette Rings                                                                                                                                                                                           | e<br>I Server<br>Spoon:<br>Turee<br>Bottles<br>Ider<br>                                                                          | ns<br>and Ea                                                     | <br><br>au-de                           | <br><br>-Cologn | <br><br> | 139<br>204<br>122, 125<br>117, 118<br>140<br>142, 143<br>ses<br>78, 79, 81, 82<br>88<br>141             |
| Regimental Plat<br>Salad Bowls and<br>Salt Cellars and<br>Sardine Box<br>Sauce Boats and<br>Scent and Salts<br>Sealing Wax Ho<br>Serviette Rings<br>Shaving Requisi                                                                                                                                                                        | e<br>I Server<br>Spoon:<br>Turee<br>Bottles<br>Ider<br><br>tes                                                                   | ns<br>and Ea                                                     | <br><br><br>                            | -Cologn         | <br>     |                                                                                                         |
| Regimental Plat<br>Salad Bowls and<br>Salt Cellars and<br>Sardine Box<br>Sauce Boats and<br>Scent and Salts<br>Sealing Wax Ho<br>Serviette Rings<br>Shaving Requisi                                                                                                                                                                        | e<br>I Server<br>Spoon:<br>Turee<br>Bottles<br>Ider<br><br>tes                                                                   | <br>s<br>ns<br>and E<br>                                         | <br><br>au-de                           | -Cologn         | <br>     | 139<br>204<br>122, 125<br>117, 118<br>140<br>142, 143<br>ses<br>78, 79, 81, 82<br>88<br>141<br>80<br>80 |
| Regimental Platt<br>Salad Bowls and<br>Salt Cellars and<br>Sauce Boats and<br>Scent and Salts<br>Sealing Wax Ho<br>Serviette Rings<br>Shaving Requisi<br>Soap Box<br>Soap Turgens                                                                                                                                                          | e<br>I Server<br>Spoons<br>Turec<br>Bottles<br>Ider<br><br>tes<br>                                                               | <br>s<br>ns<br>and Ea                                            | <br><br>                                | -Cologn         | <br><br> |                                                                                                         |
| Regimental Platt<br>Salad Bowls and<br>Salt Cellars and<br>Sauce Boats and<br>Scent and Salts<br>Sealing Wax Ho<br>Serviette Rings<br>Shaving Requisi<br>Soap Box<br>Soap Turgens                                                                                                                                                          | e<br>I Server<br>Spoons<br>Turec<br>Bottles<br>Ider<br><br>tes<br>                                                               | <br>s<br>ns<br>and Ea                                            | <br><br><br>                            | -Cologn         | <br>     |                                                                                                         |
| Regimental Platt<br>Salad Bowls and<br>Salt Cellars and<br>Sauce Boats and<br>Scent and Salts<br>Sealing Wax Ho<br>Serviette Rings<br>Shaving Requisi<br>Soap Box<br>Soap Turgens                                                                                                                                                          | e<br>I Server<br>Spoons<br>Turec<br>Bottles<br>Ider<br><br>tes<br>                                                               | <br>s<br>ns<br>and Ea                                            |                                         | -Cologn         | <br>     |                                                                                                         |
| Regimental Plat<br>Salad Bowls and<br>Sardine Box<br>Sauce Boats and<br>Scent and Salts<br>Sealing Wax Ho<br>Serviette Rings<br>Shaving Requisi<br>Soap Box<br>Soup Tureens<br>Spoons and Forl<br>Spoons, Tam and                                                                                                                          | e<br>I Server<br>Spoons<br>Turee<br>Bottles<br>Ider<br><br>tes<br><br>Ks<br>Cabii<br>I Marm                                      | <br>s<br>ns<br>and Ea<br><br><br><br>nets<br>nalade              |                                         | -Cologn         |          |                                                                                                         |
| Regimental Plat<br>Salad Bowls and<br>Sardine Box<br>Sauce Boats and<br>Scent and Salts<br>Sealing Wax Ho<br>Serviette Rings<br>Shaving Requisi<br>Soap Box<br>Soup Tureens<br>Spoons and Forl<br>Spoons, Tam and                                                                                                                          | e<br>I Server<br>Spoons<br>Turee<br>Bottles<br>Ider<br><br>tes<br><br>Ks<br>Cabii<br>I Marm                                      | ns<br>and Ea<br><br>nets<br>nalade                               | <br><br><br>                            | -Cologn         |          |                                                                                                         |
| Regimental Plat.<br>Salad Bowls and<br>Salt Cellars and<br>Sauce Boats and<br>Scent and Salts<br>Sealing Wax Ho<br>Serviette Rings<br>Shaving Requisi<br>Soap Box<br>Soup Tureens<br>Spoons and Forl<br>Spoons, Jam and<br>Fruit<br>Tea                                                                                                    | e<br>I Server<br>Spoons<br>Turec<br>Bottles<br>Ider<br><br>tes<br><br>Ks<br>Cabin<br>I Marm<br>                                  | ns<br>and Ea<br><br><br><br><br>nets<br>nalade<br>               | <br><br><br><br>                        | -Cologn         | ie Cas   |                                                                                                         |
| Regimental Plat.<br>Salad Bowls and<br>Salt Cellars and<br>Sauce Boats and<br>Scent and Salts<br>Sealing Wax Ho<br>Serviette Rings<br>Shaving Requisi<br>Soap Box<br>Soup Tureens<br>Spoons and Forl<br>Spoons, Jam and<br>Fruit<br>Tea                                                                                                    | e<br>I Server<br>Spoons<br>Turec<br>Bottles<br>Ider<br><br>tes<br><br>Ks<br>Cabin<br>I Marm<br>                                  | ns<br>and Ea<br><br><br><br><br>nets<br>nalade<br>               | <br><br><br><br>                        | -Cologn         | ie Cas   |                                                                                                         |
| Regimental Plat.<br>Salad Bowls and<br>Salt Cellars and<br>Sauce Boats and<br>Scent and Salts<br>Sealing Wax Ho<br>Serviette Rings<br>Shaving Requisi<br>Soap Box<br>Soup Tureens<br>Spoons and Forl<br>Spoons, Jam and<br>Fruit<br>Tea                                                                                                    | e<br>I Server<br>Spoons<br>Turec<br>Bottles<br>Ider<br><br>tes<br><br>Ks<br>Cabin<br>I Marm<br>                                  | ns<br>and Ea<br><br><br><br><br>nets<br>nalade<br>               | <br><br><br><br>                        | -Cologn         | ie Cas   |                                                                                                         |
| Regimental Plat.<br>Salad Bowls and<br>Salt Cellars and<br>Sadine Box<br>Sauce Boats and<br>Scent and Salts<br>Sealing Wax Ho<br>Serviette Rings<br>Shaving Requisi<br>Soap Box<br>Soup Tureens<br>Spoons and Forl<br>Spoons, Jam and<br>, Fruit<br>, Tea<br>Stamp Boxes<br>Stationery Cases<br>Stuear and Creat                           | e<br>I Server<br>Spoon:<br>Turee<br>Bottles<br>Ider<br><br>tes<br><br>Ks<br>Cabin<br>I Marm<br><br>                              | <br>s<br>ns<br>and Ea<br><br><br>nets<br>nalade<br>              |                                         | -Cologn         | e Cas    |                                                                                                         |
| Regimental Plat<br>Salad Bowls and<br>Sardine Box<br>Sauce Boats and<br>Scent and Salts<br>Sealing Wax Ho<br>Serviette Rings<br>Shaving Requisi<br>Soap Box<br>Soup Tureens<br>Spoons and Forl<br>Spoons, Tam and                                                                                                                          | e<br>I Server<br>Spoon:<br>Turee<br>Bottles<br>Ider<br><br>tes<br><br>Ks<br>Cabin<br>I Marm<br><br>                              | <br>s<br>ns<br>and Ea<br><br><br>nets<br>nalade<br>              |                                         | -Cologn         | e Cae    |                                                                                                         |
| Regimental Plat.<br>Salad Bowls and<br>Salt Cellars and<br>Sauce Boats and<br>Scent and Salts<br>Sealing Wax Ho<br>Serviette Rings<br>Shaving Requisi<br>Soap Box<br>Soup Tureens<br>Spoons and Forl<br>"<br>Fruit<br><br>Tea<br>Stamp Boxes<br>Stationery Cases<br>Sugar and Crear<br><br>Baskets, E                                      | e<br>I Server<br>Spoons<br>Turee<br>Bottles<br>Ider<br><br>tes<br><br>Ks<br>Cabit<br>I Marm<br><br>n Sets<br>Bowls, a            | <br>s<br>ns<br>and Ea<br><br><br>nets<br>nalade<br>              |                                         | -Cologn         |          |                                                                                                         |
| Regimental Plat.<br>Salad Bowls and<br>Salt Cellars and<br>Sauce Boats and<br>Scent and Salts<br>Sealing Wax Ho<br>Serviette Rings<br>Shaving Requisi<br>Soap Box<br>Soup Tureens<br>Spoons and Forl<br>", Fruit<br>Spoons, Jam and<br>", Fruit<br>Stamp Boxes<br>Stationery Cases<br>Sugar and Crear<br>", Baskets, E                     | e<br>I Server<br>Spoon:<br>Turee<br>Bottles<br>Ider<br><br>tes<br><br>Ks<br>Cabin<br>I Marm<br><br>n Sets<br>Bowls, a            | s<br>ns<br>and Ea<br><br><br>nets<br>nalade<br><br><br><br><br>  |                                         | -Cologn         |          |                                                                                                         |
| Regimental Plat.<br>Salad Bowls and<br>Salt Cellars and<br>Sauce Boats and<br>Scent and Salts<br>Sealing Wax Ho<br>Serviette Rings<br>Shaving Requisi<br>Soap Box<br>Soup Tureens<br>Spoons and Forl<br>Fruit<br>Spoons, Jam and<br>Fruit<br>Stamp Boxes<br>Stationery Cases<br>Sugar and Crear<br>Baskets, E<br>Casters<br>Sweetmeat Help | e<br>I Server<br>Spoons<br>Turee<br>Bottles<br>Ider<br><br>tes<br><br>Ks<br>Cabin<br>I Marm<br><br>n Sets<br>Bowls, a<br><br>ers | s<br>s<br>ns<br>and Ez<br><br><br>mets<br>nalade<br><br><br><br> |                                         | -Cologn         |          |                                                                                                         |
| Regimental Plat.<br>Salad Bowls and<br>Salt Cellars and<br>Sauce Boats and<br>Scent and Salts<br>Sealing Wax Ho<br>Serviette Rings<br>Shaving Requisi<br>Soap Box<br>Soup Tureens<br>Spoons and Forl<br>"<br>Fruit<br><br>Tea<br>Stamp Boxes<br>Stationery Cases<br>Sugar and Crear<br><br>Baskets, E                                      | e<br>I Server<br>Spoons<br>Turee<br>Bottles<br>Ider<br><br>tes<br><br>Ks<br>Cabin<br>I Marm<br><br>n Sets<br>Bowls, a<br><br>ers | ns<br>and Ez<br><br>mets<br>halade<br><br><br>                   |                                         | -Cologn         | ee Cas   |                                                                                                         |
| Regimental Plat.<br>Salad Bowls and<br>Salt Cellars and<br>Sauce Boats and<br>Scent and Salts<br>Sealing Wax Ho<br>Serviette Rings<br>Shaving Requisi<br>Soap Box<br>Soup Tureens<br>Spoons and Forl<br>Fruit<br>Spoons, Jam and<br>Fruit<br>Stamp Boxes<br>Stationery Cases<br>Sugar and Crear<br>Baskets, E<br>Casters<br>Sweetmeat Help | e<br>I Server<br>Spoons<br>Turee<br>Bottles<br>Ider<br><br>tes<br><br>Ks<br>Cabin<br>I Marm<br><br>n Sets<br>Bowls, a<br><br>ers | s<br>s<br>ns<br>and Ez<br><br><br>mets<br>nalade<br><br><br><br> | ··· ·· ·· ·· ·· ·· ·· ·· ·· ·· ·· ·· ·· | -Cologn         | ee Ca    |                                                                                                         |

ONLY ONE ADDRESS 112 Regent Street, London, W.1

NO BRANCHES

210

TO TO TO TO TO TO TO

CDIDIDI

### INDEX-continued

PACE

#### Solid Silver-continued

|                 |        |     |     |        |          | 1         | AGE  |
|-----------------|--------|-----|-----|--------|----------|-----------|------|
| Tankards        |        | 101 |     |        |          |           | 111  |
| Tea Caddies     |        |     | *** |        | 444      |           | 133  |
| ., and Coffee   | Servie | es  | 12  | 7.128. | 129, 1   | 30, 131,  | 132  |
| ., Knives       |        |     |     |        |          |           | 122  |
| " Pot Stand     |        | *** |     |        | ***      | +++       | 123  |
| " Services, A   | fterno | on  |     |        |          |           | 132  |
| " Strainer      |        |     |     |        |          |           | 121  |
| Toast Racks     |        |     |     |        |          |           | 139  |
| Tobacco Jar     |        |     |     |        |          |           | 101  |
| Toilet Services |        |     | *** | 77     | , 78, 79 | 9, 80, 82 | 2,83 |
| Trays           |        |     |     |        | 135, 1   | 36, 137,  | 138  |

The Goldsmiths & Silversmiths Company are always pleased to extend to their customers the opportunity of exchanging any duplicated wedding or other gift whether a production of the Company or any other House.