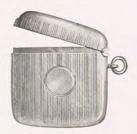

### GOLD CIGARETTE CASES

Flat, Single Row, Engine Turned 

S907 Flat, Single Row, Engine Turned Size, 3% by 3% mches £15 0 0 £34 0 0

S908 Reg. No. 406089 Flat, Single Row. Patent Flush Push Piece Extra Heavy Size, 31 by 31 inches 9 ct., £26 0 0 18 ct., £52 10 0 Extra Long, specially suitable for Motorists Size, 5 by 34 inches gct., £36 0 0

Sgog Concave. Single Row Size, 3% by 3% inches 0 ct. 18 ct. £12 10 0 £33 10 0

Concave. Very Thin Size, 3% by 2% inches 9 ct., £8 5 0 18 ct. £19 10 0

Sgit Concave. Single Row. Engine Turned Size, 3% by 3% inches 9 ct. 18 ct. £13 15 0 £36 15 0