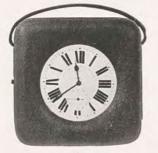

## The Goldsmiths and Silversmiths Company, Ltd. TRAVELLING WATCHES AND CLOCKS

S715 Large Nickel 8-Day Lever Watch, fitted in best Morocco Case. £4 10 0

8-Day Lever Watch in Fold-up Leather Case. £3 15 0 With Luminous Dial, £4 0 0