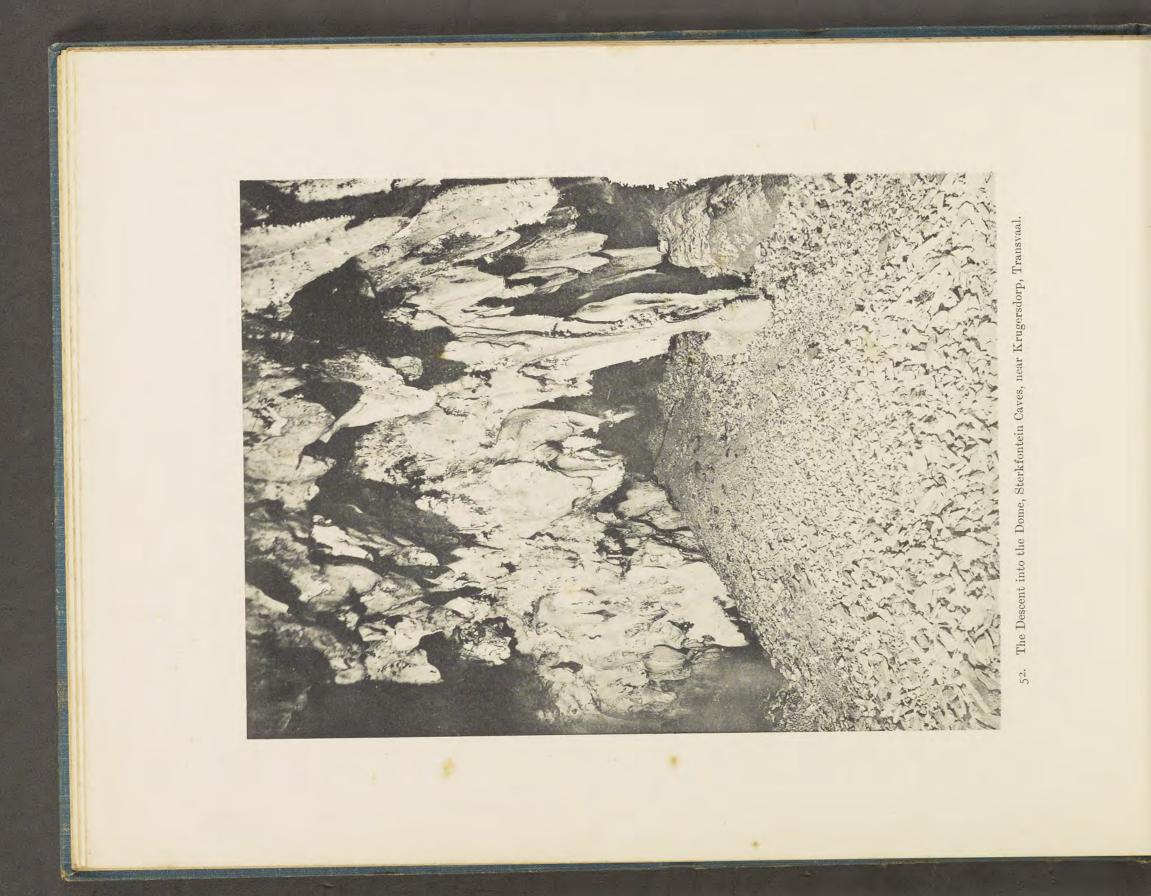

Johannesburg 🕫 Environs. Sector Sec Being Collotype Reproductions from Selected Photographs.









Photo by J, Robertson, Pretoria,

THE PRESIDENCY, PRETORIA.

3. Government Buildings, Pretoria. a. General Joubert's Office.

















9. Between the Chains, showing a portion of the Stock Exchange.

















17. Commissioner Street.











22. Pollock Buildings, Eloff Street, showing portion of New Library.







25. Commissioner Street, looking West.























36. Grounds of Wanderers' Club; Football Match, London Corinthians v. Transvaal.







39. Surface Works, Village Main Reef Mine.





41. Precipitation House, Simmer and Jack Mine.





43. New Headgear, Simmer and Jack Mine.





45. Headgear and Surface Works, the New Primrose Mine.





















55. Engine Room. The Modderfontein Mine.









59. Group of Kaffir Maidens carrying Gwala (Native Beer).