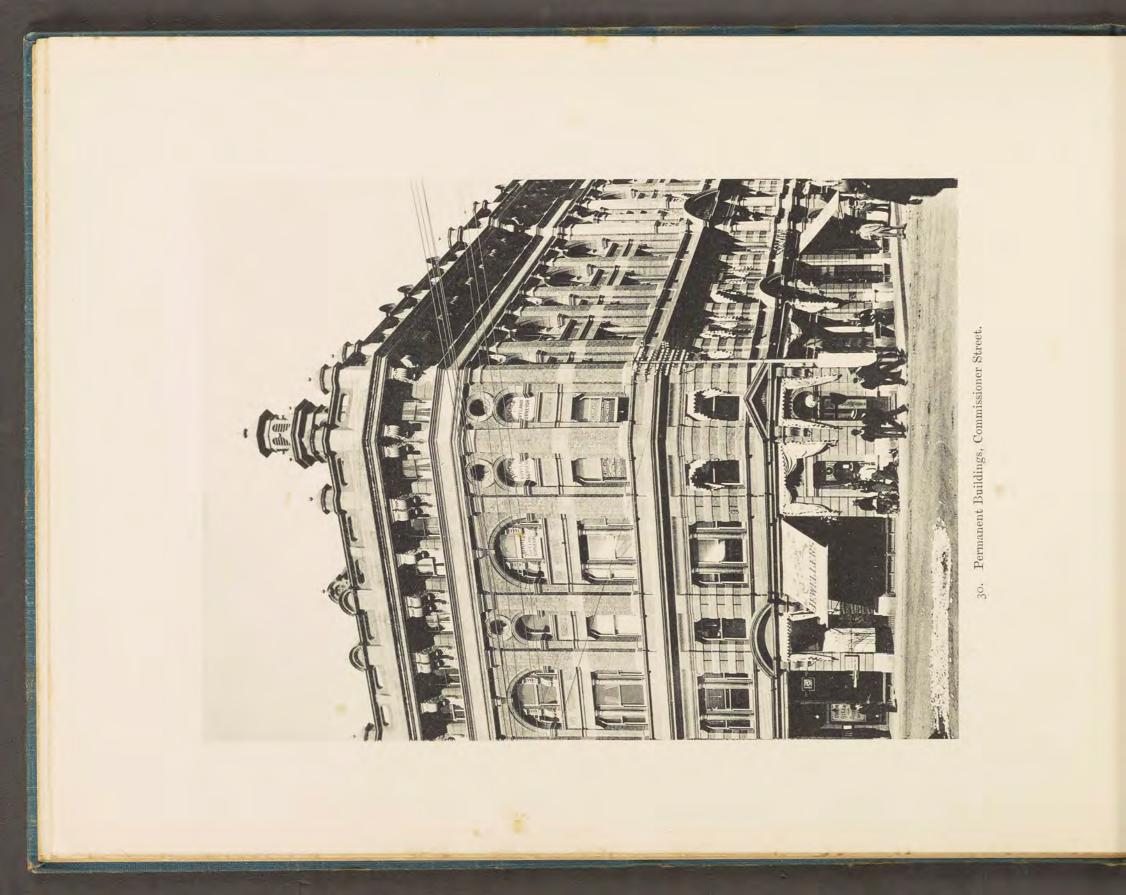

atest Views Hannesburg Environs.

MENDELSSOMN & BRUCE ITS







00056973 Dr John Muit, Johannesburg. Transvaal, Aug. 1899. empo Å\*\*\*\* (\$ :: of :: Johannesburg 🕫 Environs. Sector Sec Being Collotype Reproductions from Selected Photographs.









Photo by J, Robertson, Pretoria,

THE PRESIDENCY, PRETORIA.

3. Government Buildings, Pretoria. a. General Joubert's Office.

















9. Between the Chains, showing a portion of the Stock Exchange.

















17. Commissioner Street.











22. Pollock Buildings, Eloff Street, showing portion of New Library.







25. Commissioner Street, looking West.























36. Grounds of Wanderers' Club; Football Match, London Corinthians v. Transvaal.







39. Surface Works, Village Main Reef Mine.





41. Precipitation House, Simmer and Jack Mine.





43. New Headgear, Simmer and Jack Mine.





45. Headgear and Surface Works, the New Primrose Mine.





















55. Engine Room. The Modderfontein Mine.









59. Group of Kaffir Maidens carrying Gwala (Native Beer).