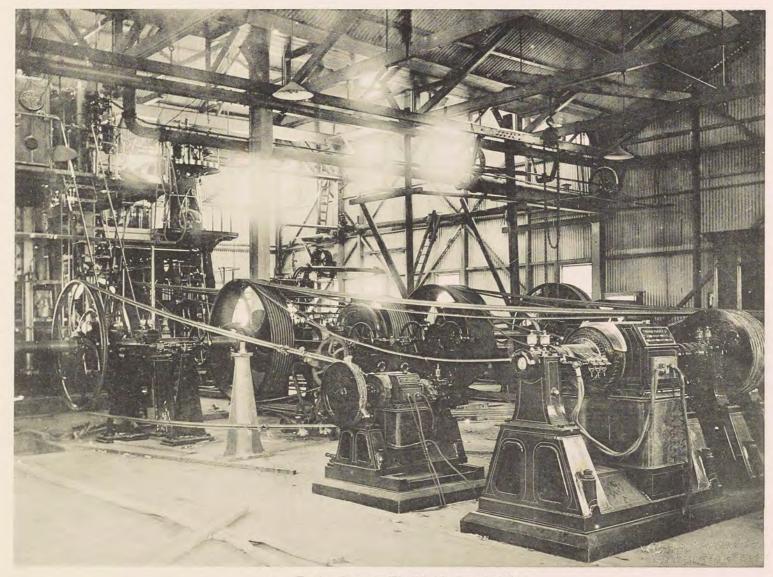

41. Precipitation House, Simmer and Jack Mine.

43. New Headgear, Simmer and Jack Mine.

45. Headgear and Surface Works, the New Primrose Mine.

55. Engine Room. The Modderfontein Mine.

59. Group of Kaffir Maidens carrying Gwala (Native Beer).