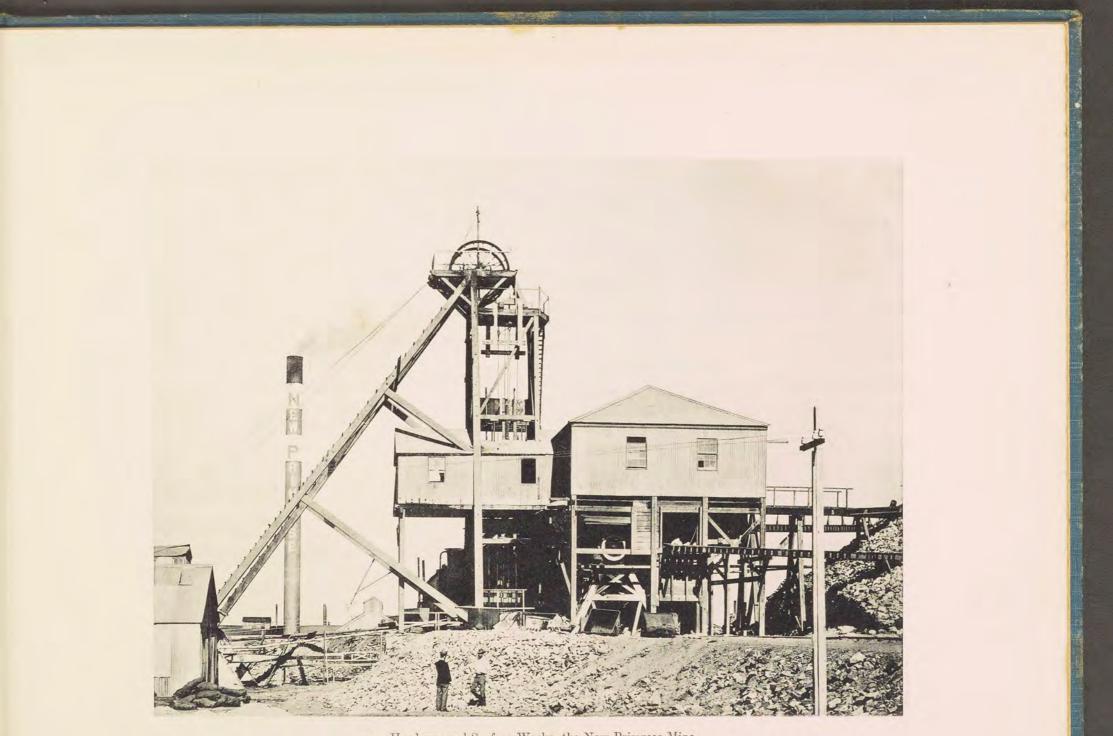

41. Precipitation House, Simmer and Jack Mine.

43. New Headgear, Simmer and Jack Mine.

45. Headgear and Surface Works, the New Primrose Mine.

55. Engine Room. The Modderfontein Mine.

59. Group of Kaffir Maidens carrying Gwala (Native Beer).