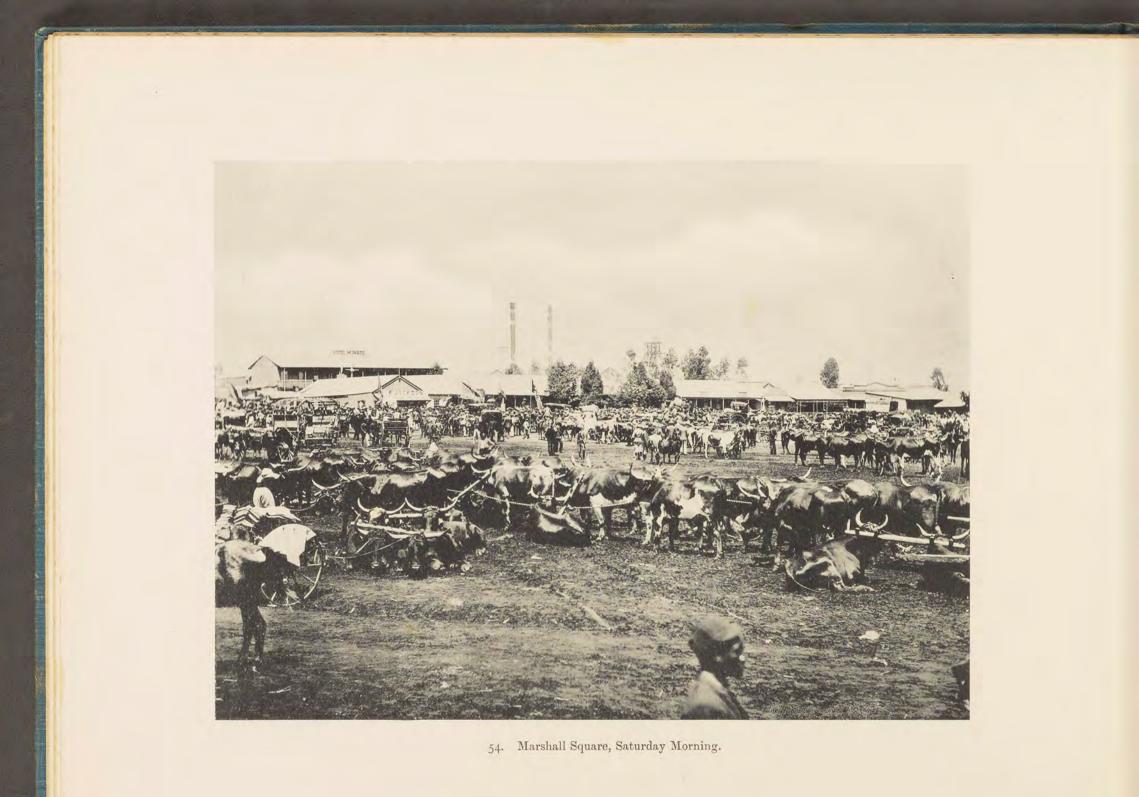

nnesburg 🕫 Environs. Sector Sec Being Collotype Reproductions from Selected Photographs.









Photo by J, Robertson, Pretoria,

THE PRESIDENCY, PRETORIA.

3. Government Buildings, Pretoria. a. General Joubert's Office.

















9. Between the Chains, showing a portion of the Stock Exchange.

















17. Commissioner Street.











22. Pollock Buildings, Eloff Street, showing portion of New Library.







25. Commissioner Street, looking West.























36. Grounds of Wanderers' Club; Football Match, London Corinthians v. Transvaal.







39. Surface Works, Village Main Reef Mine.





41. Precipitation House, Simmer and Jack Mine.





43. New Headgear, Simmer and Jack Mine.





45. Headgear and Surface Works, the New Primrose Mine.





















55. Engine Room. The Modderfontein Mine.









59. Group of Kaffir Maidens carrying Gwala (Native Beer).