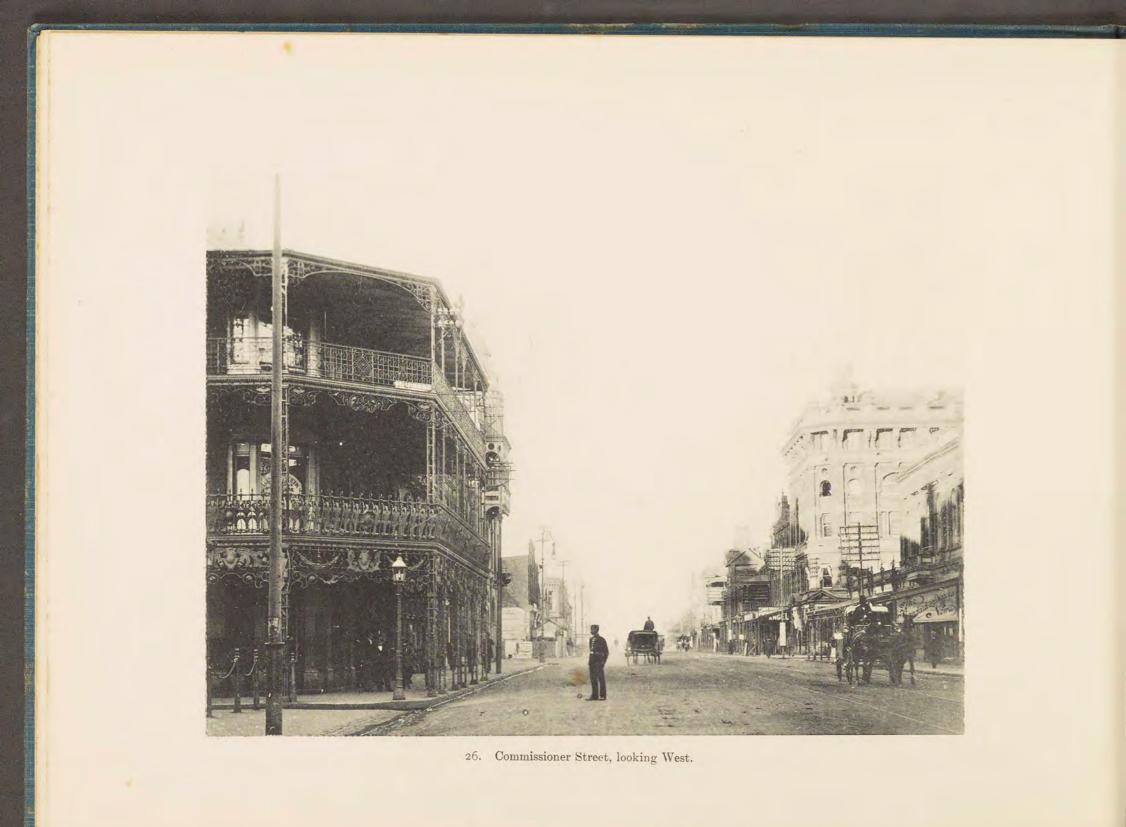

22. Pollock Buildings, Eloff Street, showing portion of New Library.

25. Commissioner Street, looking West.

36. Grounds of Wanderers' Club; Football Match, London Corinthians v. Transvaal.

39. Surface Works, Village Main Reef Mine.