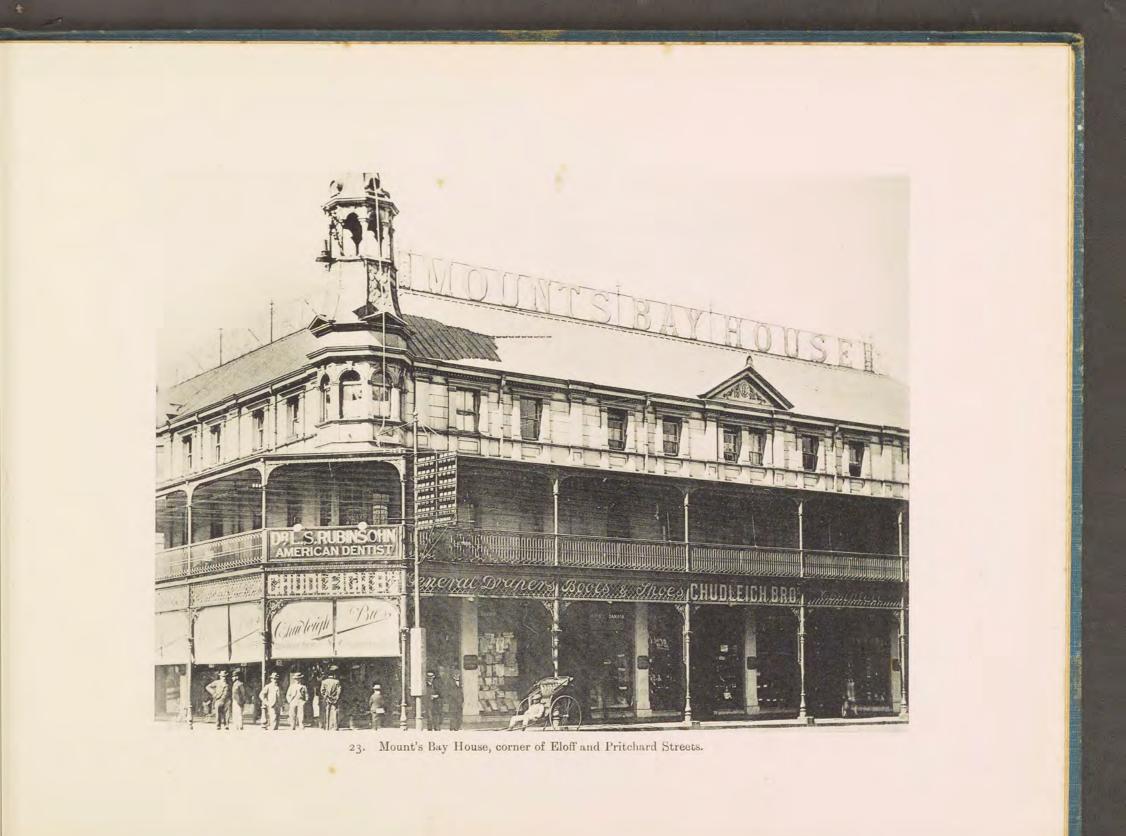

22. Pollock Buildings, Eloff Street, showing portion of New Library.

25. Commissioner Street, looking West.

36. Grounds of Wanderers' Club; Football Match, London Corinthians v. Transvaal.

39. Surface Works, Village Main Reef Mine.