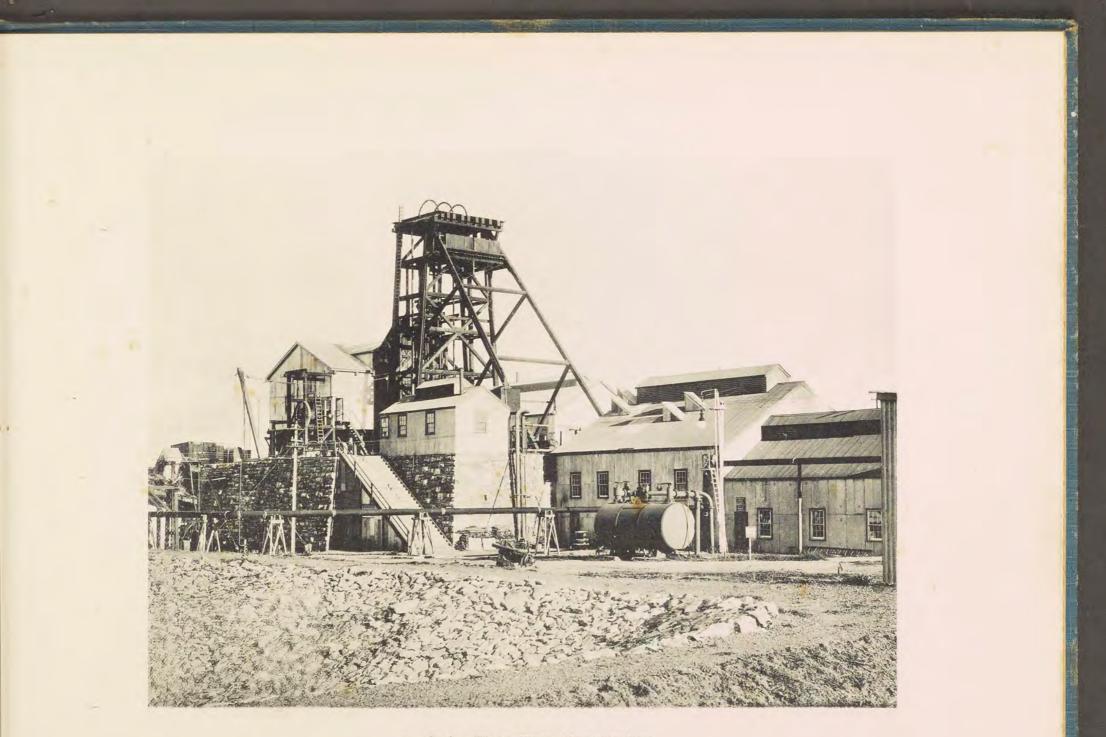

22. Pollock Buildings, Eloff Street, showing portion of New Library.

25. Commissioner Street, looking West.

36. Grounds of Wanderers' Club; Football Match, London Corinthians v. Transvaal.

39. Surface Works, Village Main Reef Mine.