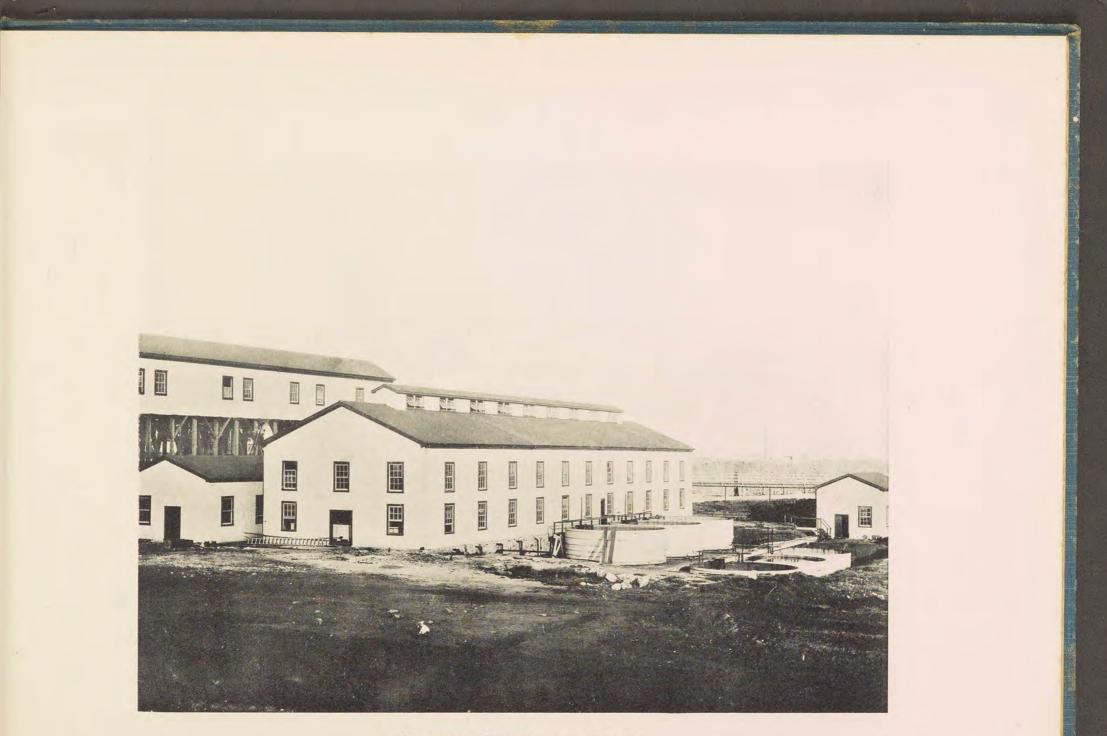

22. Pollock Buildings, Eloff Street, showing portion of New Library.

25. Commissioner Street, looking West.

36. Grounds of Wanderers' Club; Football Match, London Corinthians v. Transvaal.

39. Surface Works, Village Main Reef Mine.