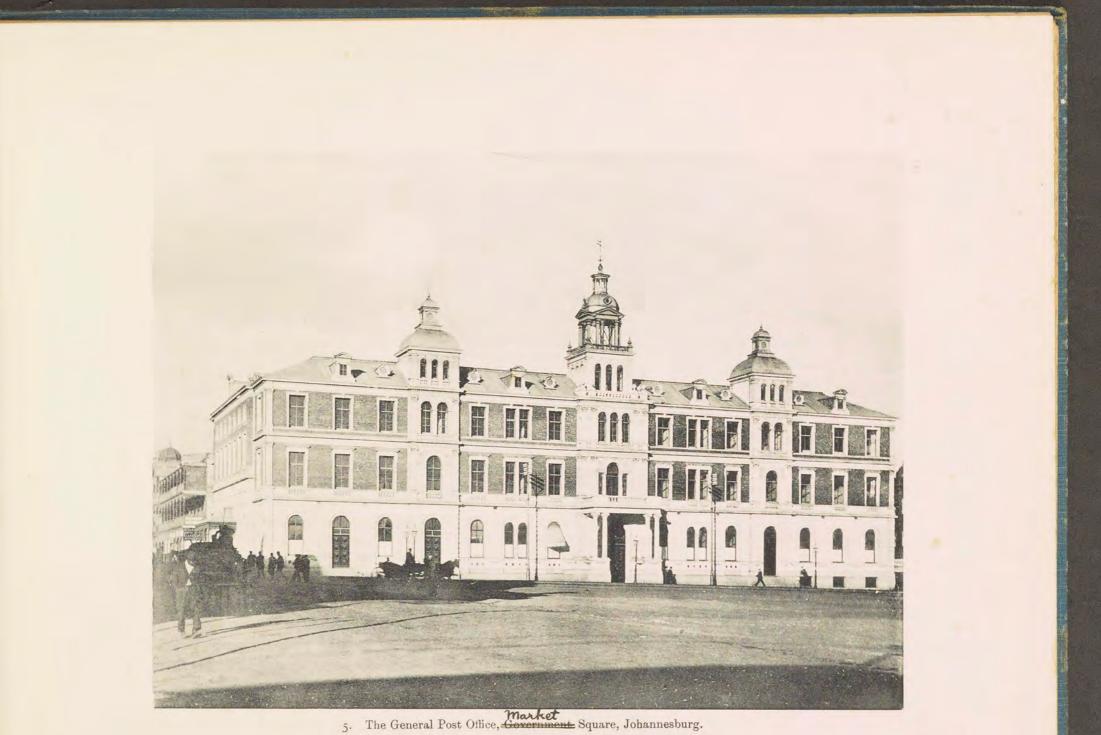

atest Views Hannesburg Environs.

MENDELSSOMN & BRUCE ITS







00056973 Dr John Muit, Johannesburg. Transvaal, Aug. 1899. empo Å\*\*\*\* (\$ :: of :: Johannesburg 🕫 Environs. Sector Sec Being Collotype Reproductions from Selected Photographs.









Photo by J, Robertson, Pretoria,

THE PRESIDENCY, PRETORIA.

3. Government Buildings, Pretoria. a. General Joubert's Office.

















9. Between the Chains, showing a portion of the Stock Exchange.

















17. Commissioner Street.











22. Pollock Buildings, Eloff Street, showing portion of New Library.







25. Commissioner Street, looking West.























36. Grounds of Wanderers' Club; Football Match, London Corinthians v. Transvaal.







39. Surface Works, Village Main Reef Mine.





41. Precipitation House, Simmer and Jack Mine.





43. New Headgear, Simmer and Jack Mine.





45. Headgear and Surface Works, the New Primrose Mine.





















55. Engine Room. The Modderfontein Mine.









59. Group of Kaffir Maidens carrying Gwala (Native Beer).