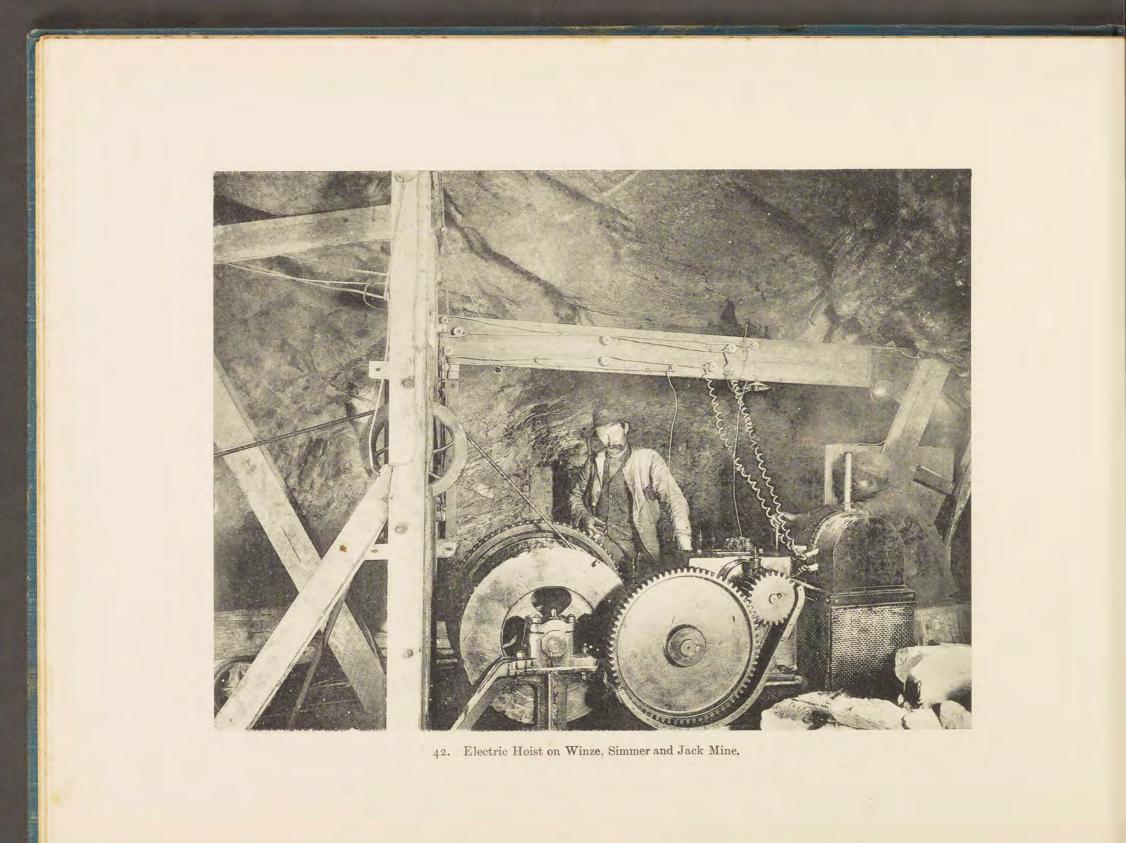

41. Precipitation House, Simmer and Jack Mine.

43. New Headgear, Simmer and Jack Mine.

45. Headgear and Surface Works, the New Primrose Mine.

55. Engine Room. The Modderfontein Mine.

59. Group of Kaffir Maidens carrying Gwala (Native Beer).