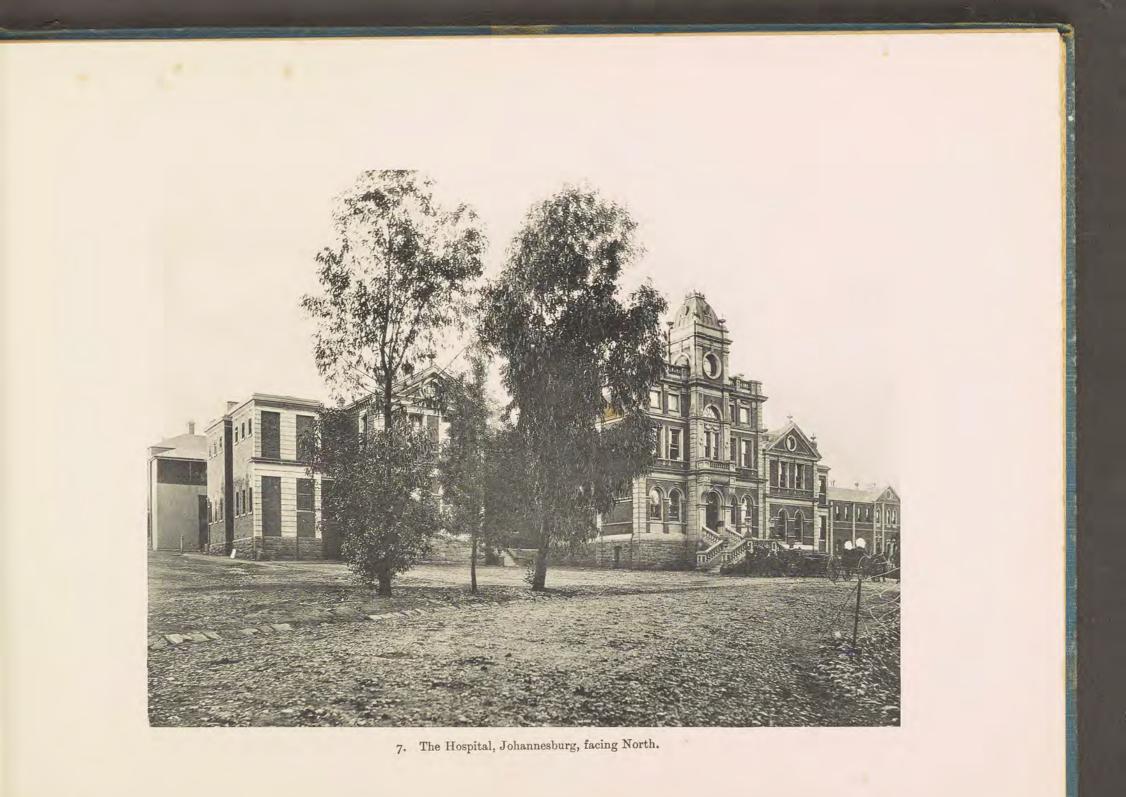

atest Views Hannesburg Environs.

MENDELSSOMN & BRUCE ITS







00056973 Dr John Muit, Johannesburg. Transvaal, Aug. 1899. empo Å\*\*\*\* (\$ :: of :: Johannesburg 🕫 Environs. Sector Sec Being Collotype Reproductions from Selected Photographs.









Photo by J, Robertson, Pretoria,

THE PRESIDENCY, PRETORIA.

3. Government Buildings, Pretoria. a. General Joubert's Office.

















9. Between the Chains, showing a portion of the Stock Exchange.

















17. Commissioner Street.











22. Pollock Buildings, Eloff Street, showing portion of New Library.







25. Commissioner Street, looking West.























36. Grounds of Wanderers' Club; Football Match, London Corinthians v. Transvaal.







39. Surface Works, Village Main Reef Mine.





41. Precipitation House, Simmer and Jack Mine.





43. New Headgear, Simmer and Jack Mine.





45. Headgear and Surface Works, the New Primrose Mine.





















55. Engine Room. The Modderfontein Mine.









59. Group of Kaffir Maidens carrying Gwala (Native Beer).