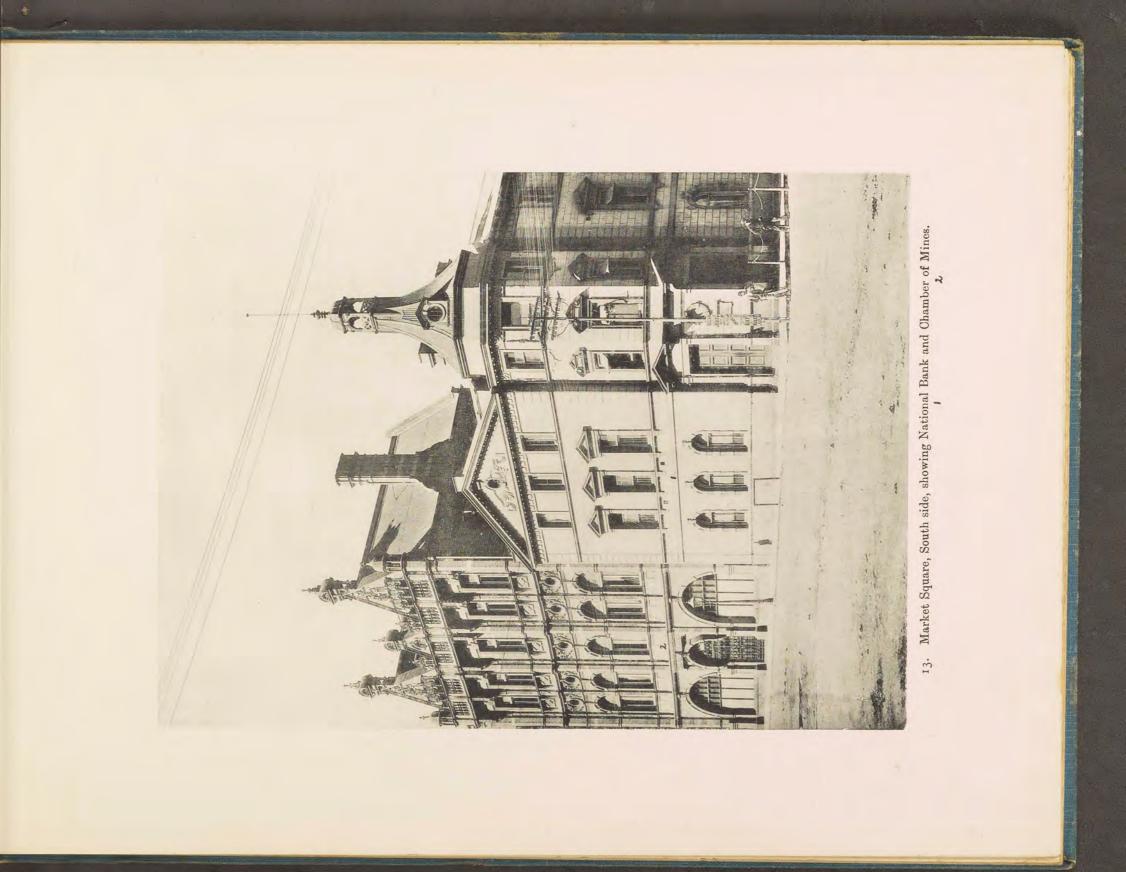

atest Views Hannesburg Environs.

MENDELSSOMN & BRUCE ITS







00056973 Dr John Muit, Johannesburg. Transvaal, Aug. 1899. empo Å\*\*\*\* (\$ :: of :: Johannesburg 🕫 Environs. Sector Sec Being Collotype Reproductions from Selected Photographs.









Photo by J, Robertson, Pretoria,

THE PRESIDENCY, PRETORIA.

3. Government Buildings, Pretoria. a. General Joubert's Office.

















9. Between the Chains, showing a portion of the Stock Exchange.

















17. Commissioner Street.











22. Pollock Buildings, Eloff Street, showing portion of New Library.







25. Commissioner Street, looking West.























36. Grounds of Wanderers' Club; Football Match, London Corinthians v. Transvaal.







39. Surface Works, Village Main Reef Mine.





41. Precipitation House, Simmer and Jack Mine.





43. New Headgear, Simmer and Jack Mine.





45. Headgear and Surface Works, the New Primrose Mine.





















55. Engine Room. The Modderfontein Mine.









59. Group of Kaffir Maidens carrying Gwala (Native Beer).