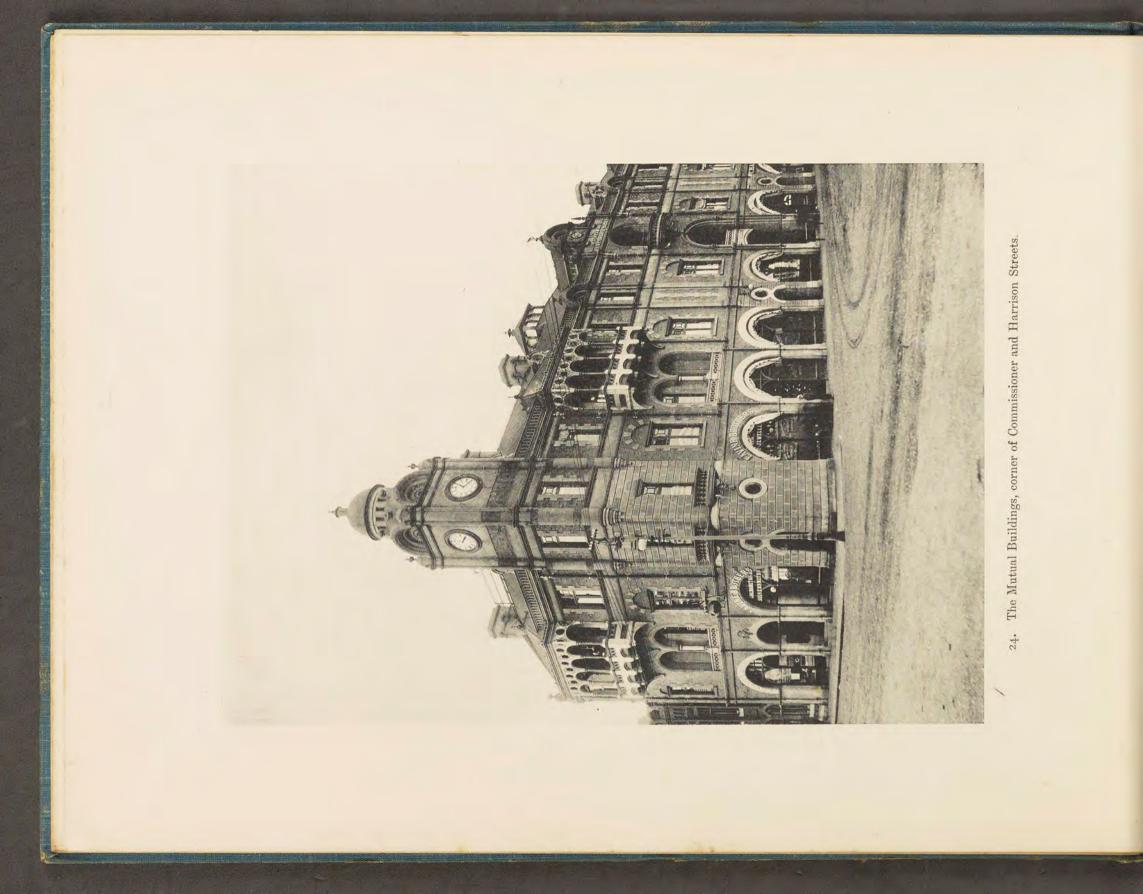

atest Views Hannesburg Environs.

MENDELSSOMN & BRUCE ITS







00056973 Dr John Muit, Johannesburg. Transvaal, Aug. 1899. empo Å\*\*\*\* (\$ :: of :: Johannesburg 🕫 Environs. Sector Sec Being Collotype Reproductions from Selected Photographs.









Photo by J, Robertson, Pretoria,

THE PRESIDENCY, PRETORIA.

3. Government Buildings, Pretoria. a. General Joubert's Office.

















9. Between the Chains, showing a portion of the Stock Exchange.

















17. Commissioner Street.











22. Pollock Buildings, Eloff Street, showing portion of New Library.







25. Commissioner Street, looking West.























36. Grounds of Wanderers' Club; Football Match, London Corinthians v. Transvaal.







39. Surface Works, Village Main Reef Mine.





41. Precipitation House, Simmer and Jack Mine.





43. New Headgear, Simmer and Jack Mine.





45. Headgear and Surface Works, the New Primrose Mine.





















55. Engine Room. The Modderfontein Mine.









59. Group of Kaffir Maidens carrying Gwala (Native Beer).