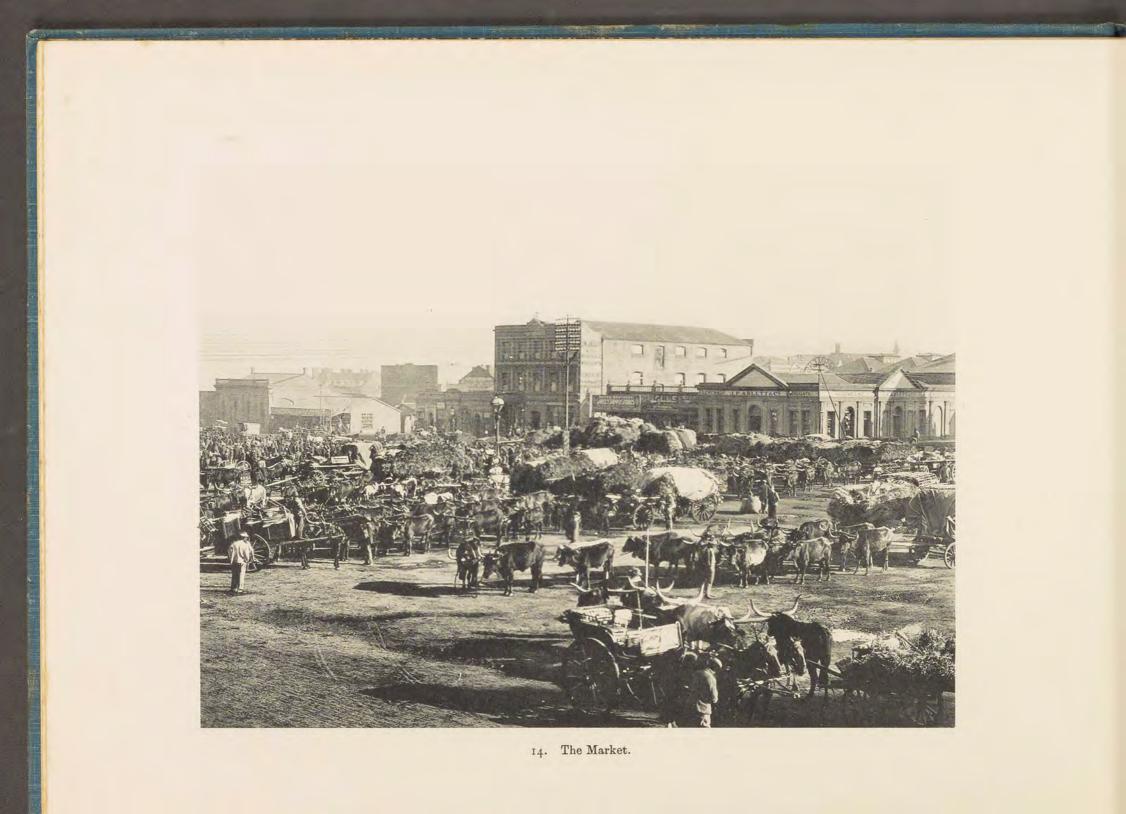

atest Views Hannesburg Environs.

MENDELSSOMN & BRUCE ITS







00056973 Dr John Muit, Johannesburg. Transvaal, Aug. 1899. empo Å\*\*\*\* (\$ :: of :: Johannesburg 🕫 Environs. Sector Sec Being Collotype Reproductions from Selected Photographs.









Photo by J, Robertson, Pretoria,

THE PRESIDENCY, PRETORIA.

3. Government Buildings, Pretoria. a. General Joubert's Office.

















9. Between the Chains, showing a portion of the Stock Exchange.

















17. Commissioner Street.











22. Pollock Buildings, Eloff Street, showing portion of New Library.







25. Commissioner Street, looking West.























36. Grounds of Wanderers' Club; Football Match, London Corinthians v. Transvaal.







39. Surface Works, Village Main Reef Mine.





41. Precipitation House, Simmer and Jack Mine.





43. New Headgear, Simmer and Jack Mine.





45. Headgear and Surface Works, the New Primrose Mine.





















55. Engine Room. The Modderfontein Mine.









59. Group of Kaffir Maidens carrying Gwala (Native Beer).