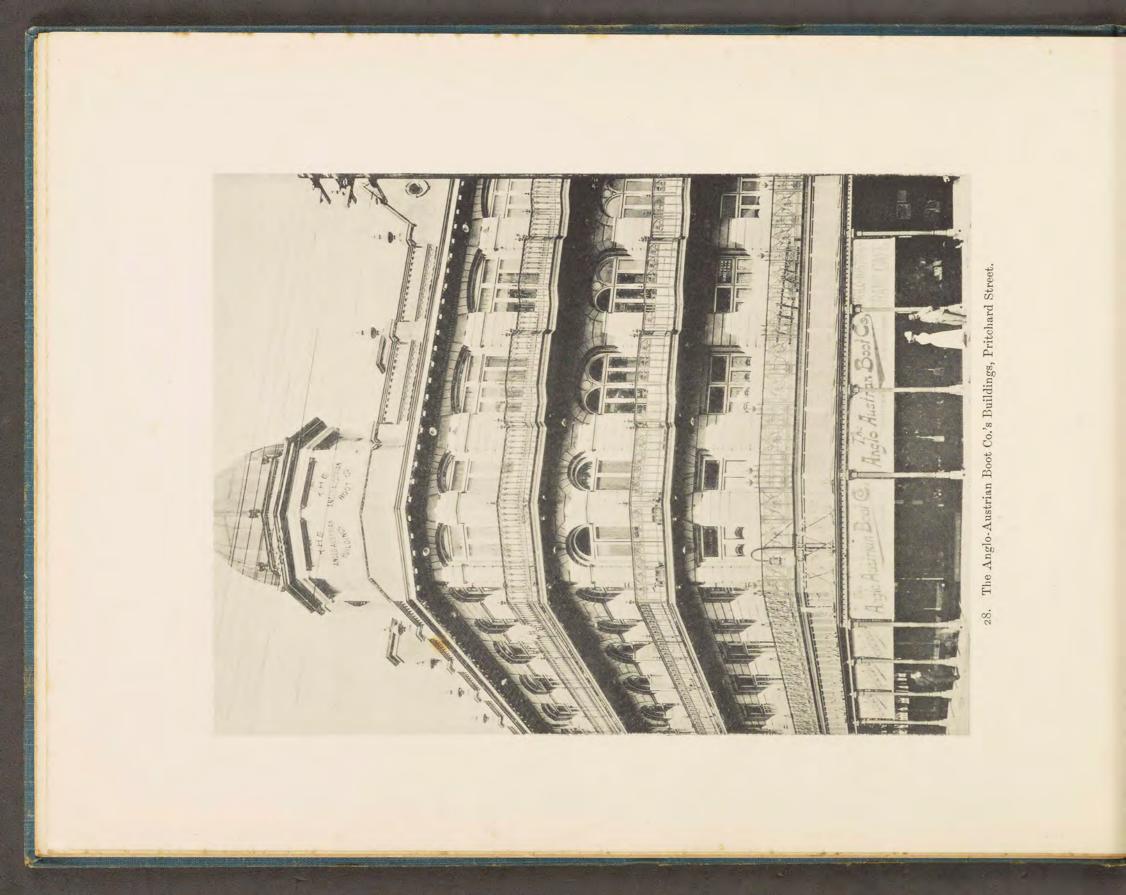

atest Views Hannesburg Environs.

MENDELSSOMN & BRUCE ITS







00056973 Dr John Muit, Johannesburg. Transvaal, Aug. 1899. empo Å\*\*\*\* (\$ :: of :: Johannesburg 🕫 Environs. Sector Sec Being Collotype Reproductions from Selected Photographs.









Photo by J, Robertson, Pretoria,

THE PRESIDENCY, PRETORIA.

3. Government Buildings, Pretoria. a. General Joubert's Office.

















9. Between the Chains, showing a portion of the Stock Exchange.

















17. Commissioner Street.











22. Pollock Buildings, Eloff Street, showing portion of New Library.







25. Commissioner Street, looking West.























36. Grounds of Wanderers' Club; Football Match, London Corinthians v. Transvaal.







39. Surface Works, Village Main Reef Mine.





41. Precipitation House, Simmer and Jack Mine.





43. New Headgear, Simmer and Jack Mine.





45. Headgear and Surface Works, the New Primrose Mine.





















55. Engine Room. The Modderfontein Mine.









59. Group of Kaffir Maidens carrying Gwala (Native Beer).