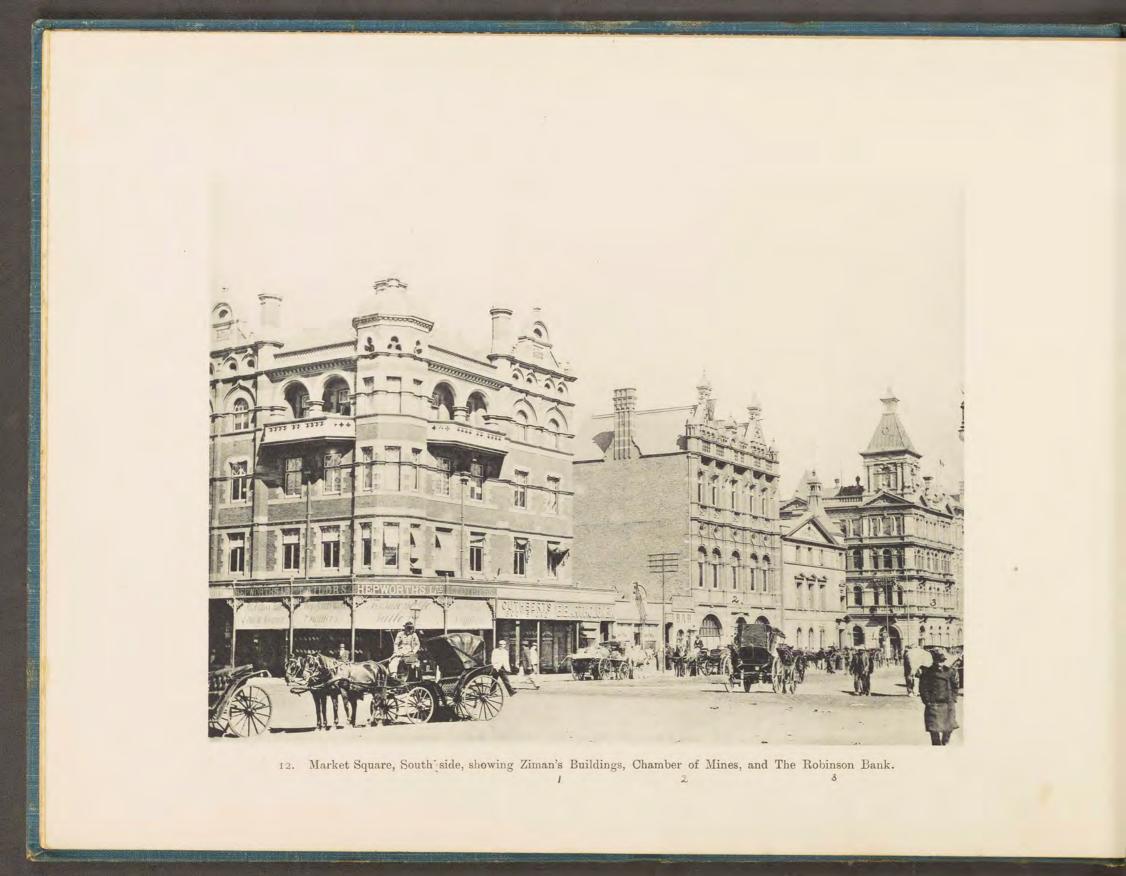

atest Views Hannesburg Environs.

MENDELSSOMN & BRUCE ITS







00056973 Dr John Muit, Johannesburg. Transvaal, Aug. 1899. empo Å\*\*\*\* (\$ :: of :: Johannesburg 🕫 Environs. Sector Sec Being Collotype Reproductions from Selected Photographs.









Photo by J, Robertson, Pretoria,

THE PRESIDENCY, PRETORIA.

3. Government Buildings, Pretoria. a. General Joubert's Office.

















9. Between the Chains, showing a portion of the Stock Exchange.

















17. Commissioner Street.











22. Pollock Buildings, Eloff Street, showing portion of New Library.







25. Commissioner Street, looking West.























36. Grounds of Wanderers' Club; Football Match, London Corinthians v. Transvaal.







39. Surface Works, Village Main Reef Mine.





41. Precipitation House, Simmer and Jack Mine.





43. New Headgear, Simmer and Jack Mine.





45. Headgear and Surface Works, the New Primrose Mine.





















55. Engine Room. The Modderfontein Mine.









59. Group of Kaffir Maidens carrying Gwala (Native Beer).