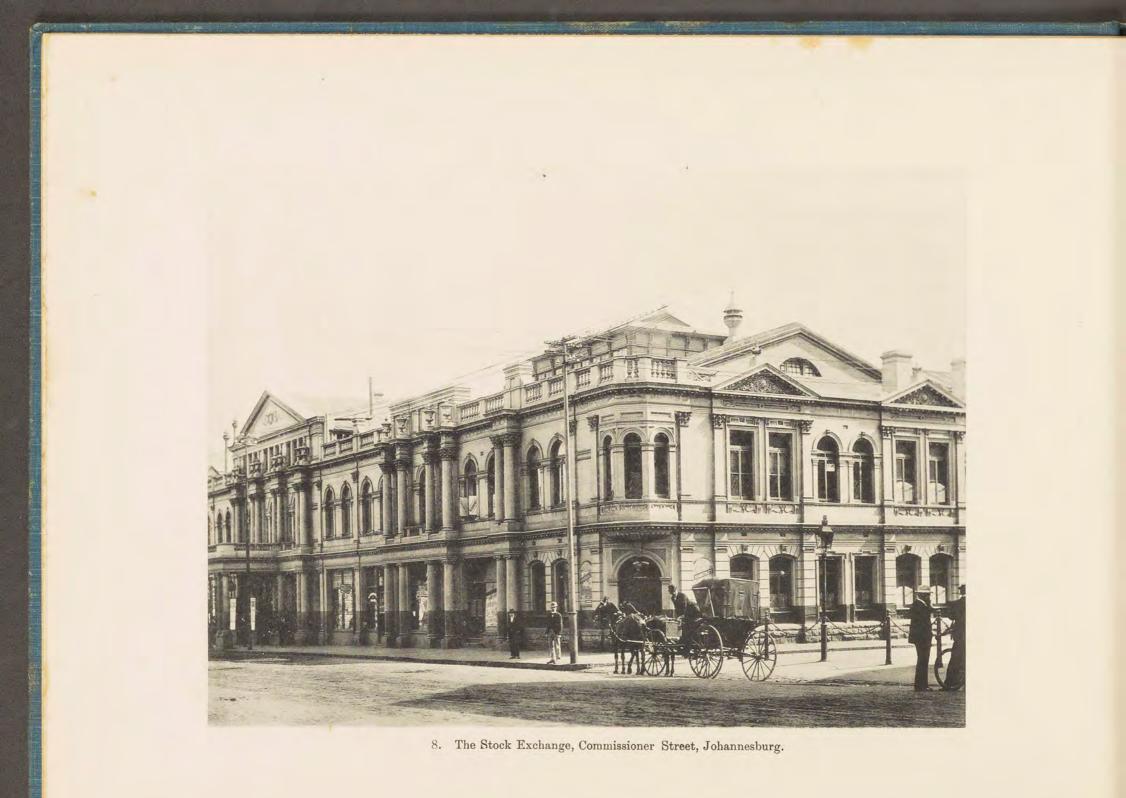

atest Views Hannesburg Environs.

MENDELSSOMN & BRUCE ITS







00056973 Dr John Muit, Johannesburg. Transvaal, Aug. 1899. empo Å\*\*\*\* (\$ :: of :: Johannesburg 🕫 Environs. Sector Sec Being Collotype Reproductions from Selected Photographs.









Photo by J, Robertson, Pretoria,

THE PRESIDENCY, PRETORIA.

3. Government Buildings, Pretoria. a. General Joubert's Office.

















9. Between the Chains, showing a portion of the Stock Exchange.

















17. Commissioner Street.











22. Pollock Buildings, Eloff Street, showing portion of New Library.







25. Commissioner Street, looking West.























36. Grounds of Wanderers' Club; Football Match, London Corinthians v. Transvaal.







39. Surface Works, Village Main Reef Mine.





41. Precipitation House, Simmer and Jack Mine.





43. New Headgear, Simmer and Jack Mine.





45. Headgear and Surface Works, the New Primrose Mine.





















55. Engine Room. The Modderfontein Mine.









59. Group of Kaffir Maidens carrying Gwala (Native Beer).