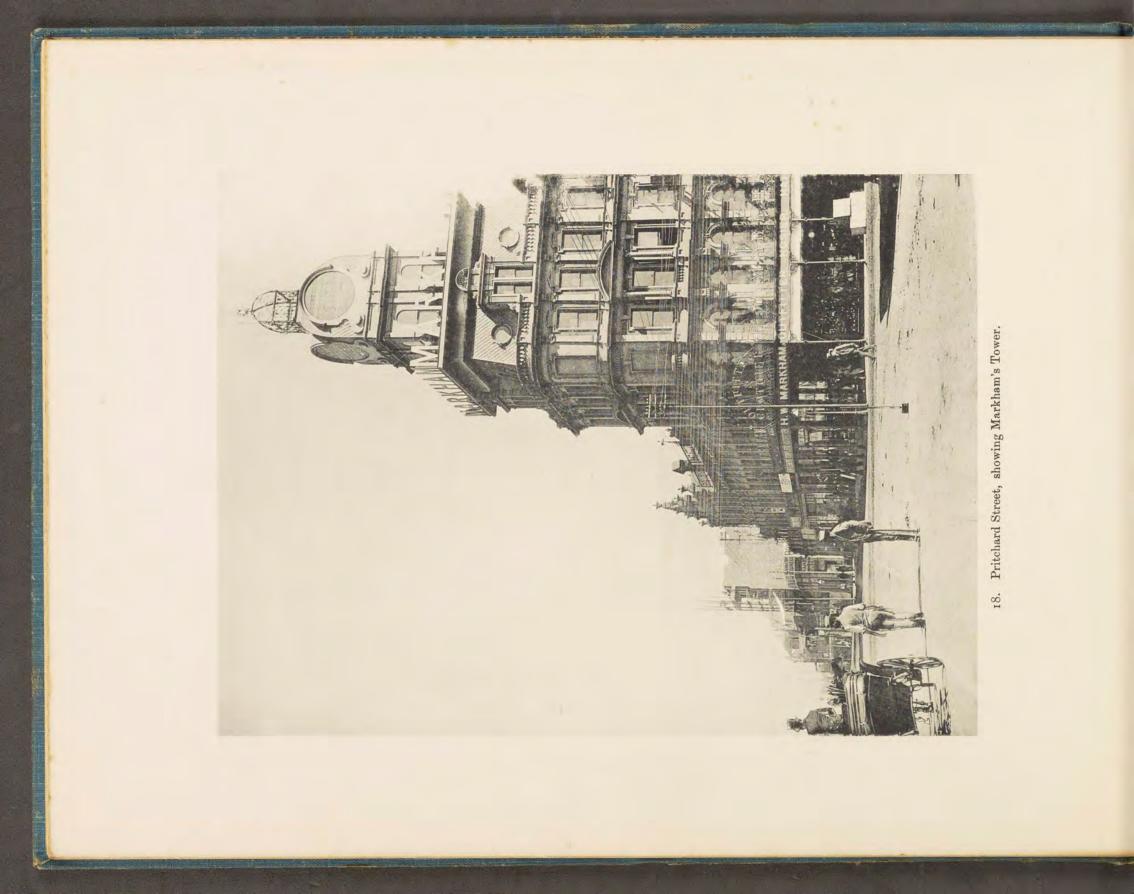

atest Views Hannesburg Environs.

MENDELSSOMN & BRUCE ITS







00056973 Dr John Muit, Johannesburg. Transvaal, Aug. 1899. empo Å\*\*\*\* (\$ :: of :: Johannesburg 🕫 Environs. Sector Sec Being Collotype Reproductions from Selected Photographs.









Photo by J, Robertson, Pretoria,

THE PRESIDENCY, PRETORIA.

3. Government Buildings, Pretoria. a. General Joubert's Office.

















9. Between the Chains, showing a portion of the Stock Exchange.

















17. Commissioner Street.











22. Pollock Buildings, Eloff Street, showing portion of New Library.







25. Commissioner Street, looking West.























36. Grounds of Wanderers' Club; Football Match, London Corinthians v. Transvaal.







39. Surface Works, Village Main Reef Mine.





41. Precipitation House, Simmer and Jack Mine.





43. New Headgear, Simmer and Jack Mine.





45. Headgear and Surface Works, the New Primrose Mine.





















55. Engine Room. The Modderfontein Mine.









59. Group of Kaffir Maidens carrying Gwala (Native Beer).