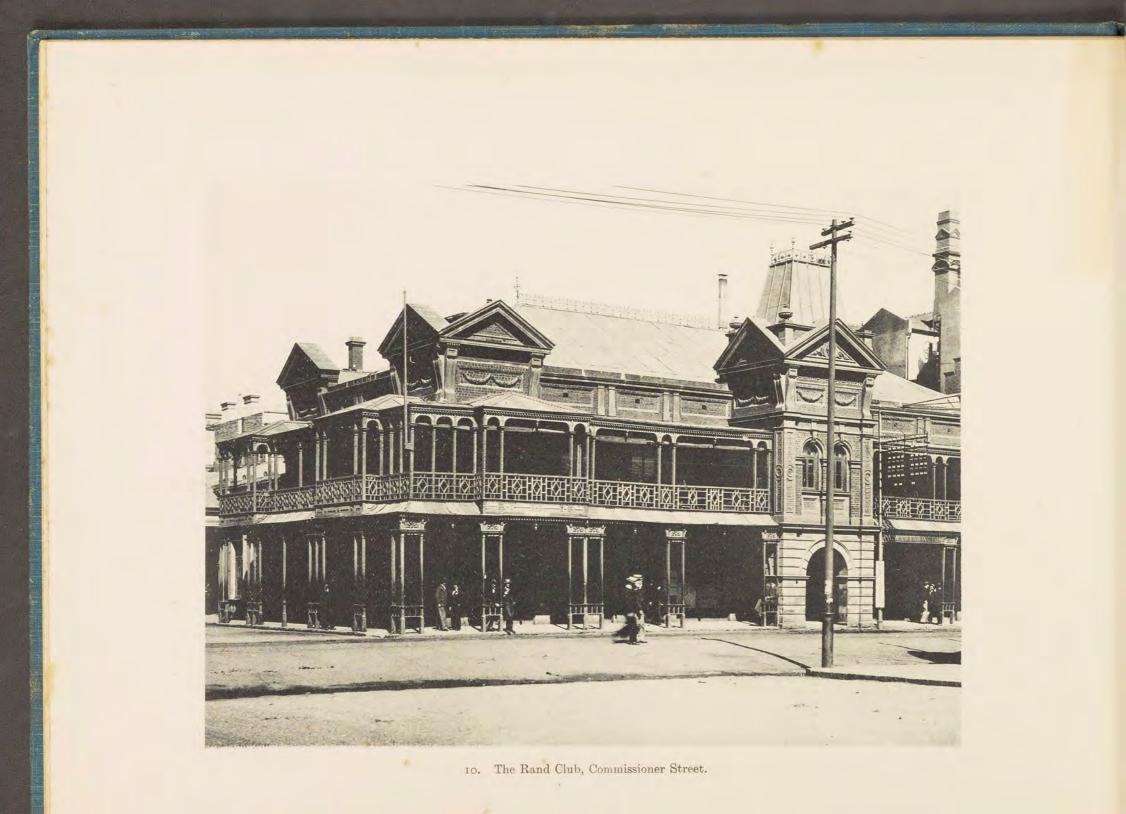

atest Views Hannesburg Environs.

MENDELSSOMN & BRUCE ITS







00056973 Dr John Muit, Johannesburg. Transvaal, Aug. 1899. empo Å\*\*\*\* (\$ :: of :: Johannesburg 🕫 Environs. Sector Sec Being Collotype Reproductions from Selected Photographs.









Photo by J, Robertson, Pretoria,

THE PRESIDENCY, PRETORIA.

3. Government Buildings, Pretoria. a. General Joubert's Office.

















9. Between the Chains, showing a portion of the Stock Exchange.

















17. Commissioner Street.











22. Pollock Buildings, Eloff Street, showing portion of New Library.







25. Commissioner Street, looking West.























36. Grounds of Wanderers' Club; Football Match, London Corinthians v. Transvaal.







39. Surface Works, Village Main Reef Mine.





41. Precipitation House, Simmer and Jack Mine.





43. New Headgear, Simmer and Jack Mine.





45. Headgear and Surface Works, the New Primrose Mine.





















55. Engine Room. The Modderfontein Mine.









59. Group of Kaffir Maidens carrying Gwala (Native Beer).