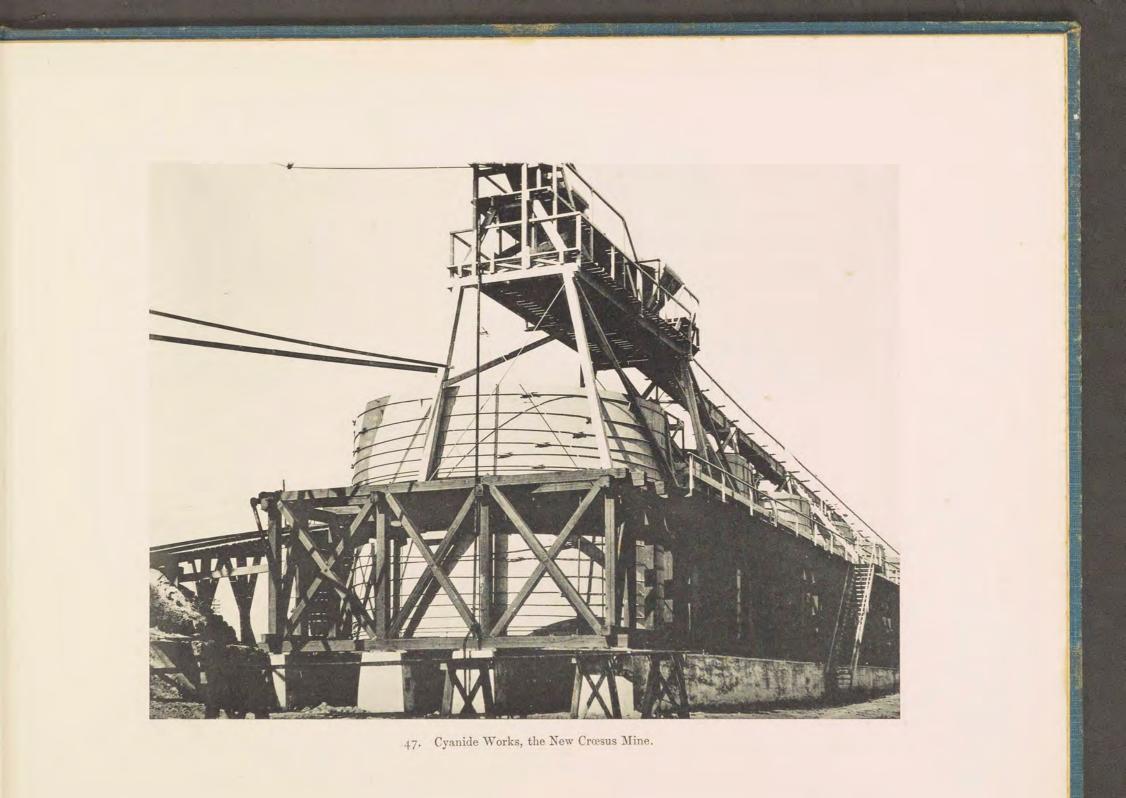

41. Precipitation House, Simmer and Jack Mine.

43. New Headgear, Simmer and Jack Mine.

45. Headgear and Surface Works, the New Primrose Mine.

55. Engine Room. The Modderfontein Mine.

59. Group of Kaffir Maidens carrying Gwala (Native Beer).