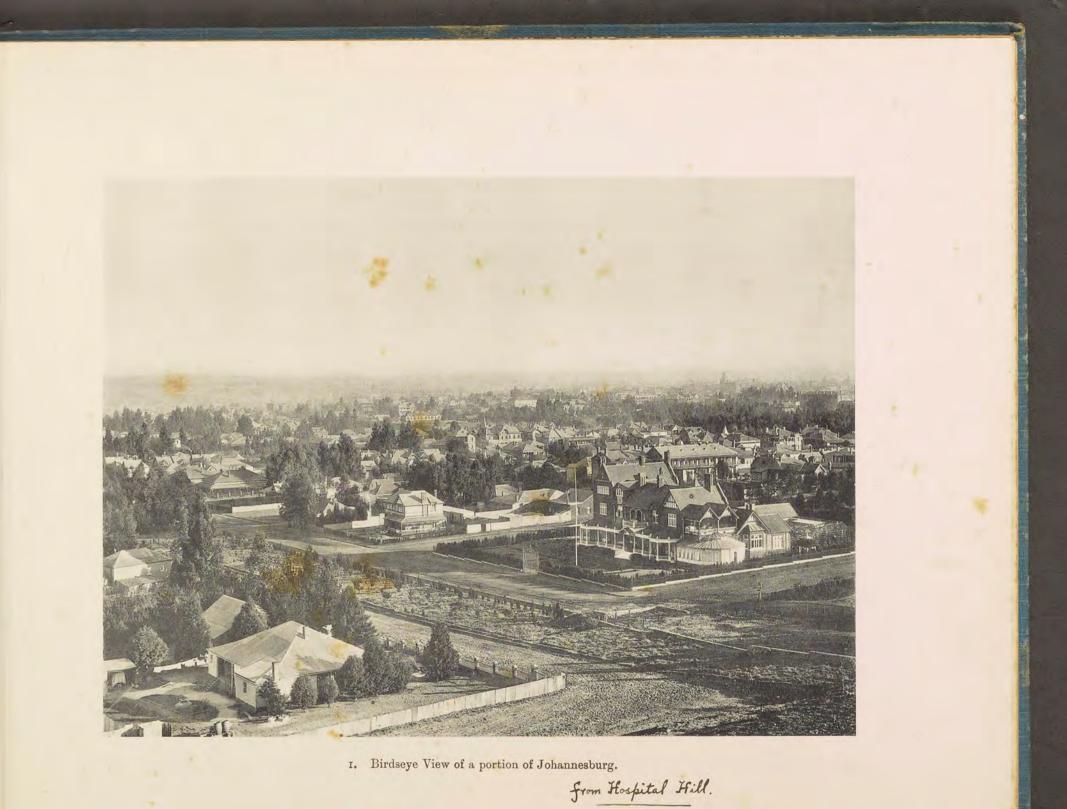

atest Views Hannesburg Environs.

MENDELSSOMN & BRUCE ITS







00056973 Dr John Muit, Johannesburg. Transvaal, Aug. 1899. empo Å\*\*\*\* (\$ :: of :: Johannesburg 🕫 Environs. Sector Sec Being Collotype Reproductions from Selected Photographs.









Photo by J, Robertson, Pretoria,

THE PRESIDENCY, PRETORIA.

3. Government Buildings, Pretoria. a. General Joubert's Office.

















9. Between the Chains, showing a portion of the Stock Exchange.

















17. Commissioner Street.











22. Pollock Buildings, Eloff Street, showing portion of New Library.







25. Commissioner Street, looking West.























36. Grounds of Wanderers' Club; Football Match, London Corinthians v. Transvaal.







39. Surface Works, Village Main Reef Mine.





41. Precipitation House, Simmer and Jack Mine.





43. New Headgear, Simmer and Jack Mine.





45. Headgear and Surface Works, the New Primrose Mine.





















55. Engine Room. The Modderfontein Mine.









59. Group of Kaffir Maidens carrying G