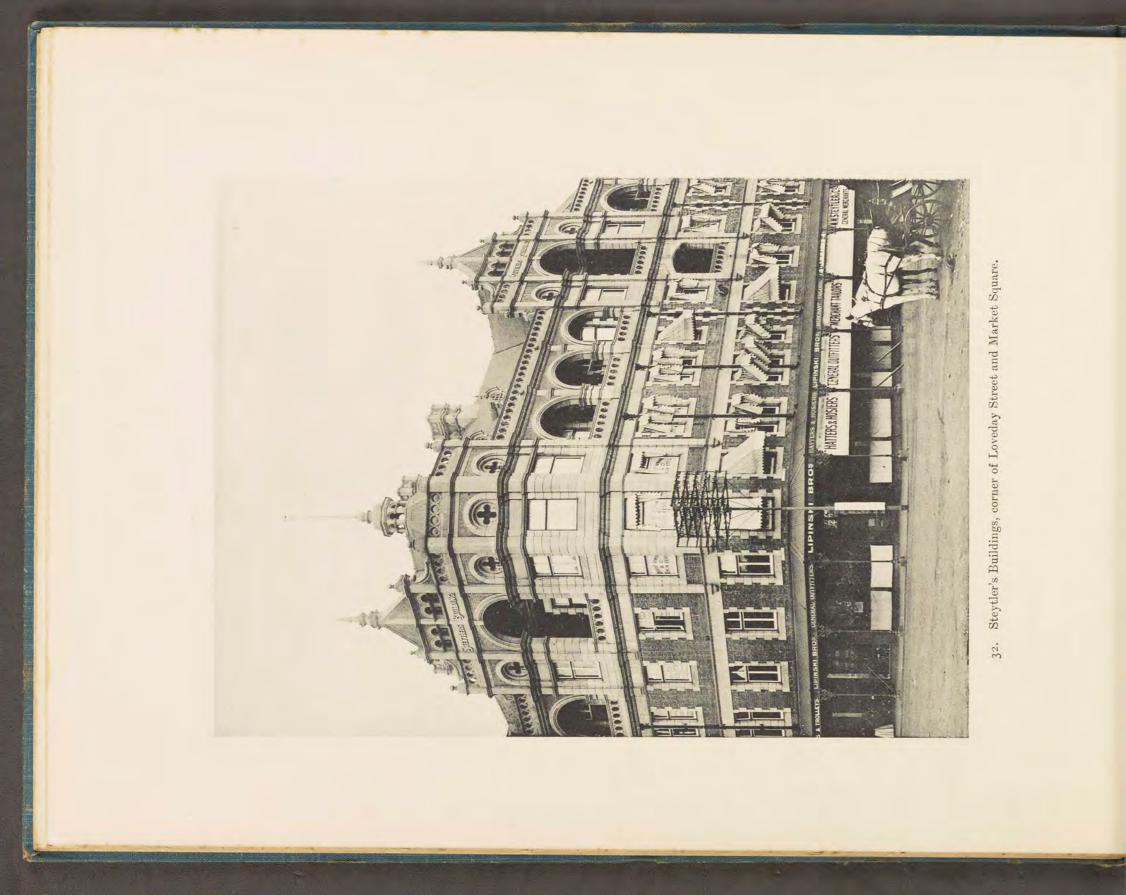

22. Pollock Buildings, Eloff Street, showing portion of New Library.

25. Commissioner Street, looking West.

36. Grounds of Wanderers' Club; Football Match, London Corinthians v. Transvaal.

39. Surface Works, Village Main Reef Mine.