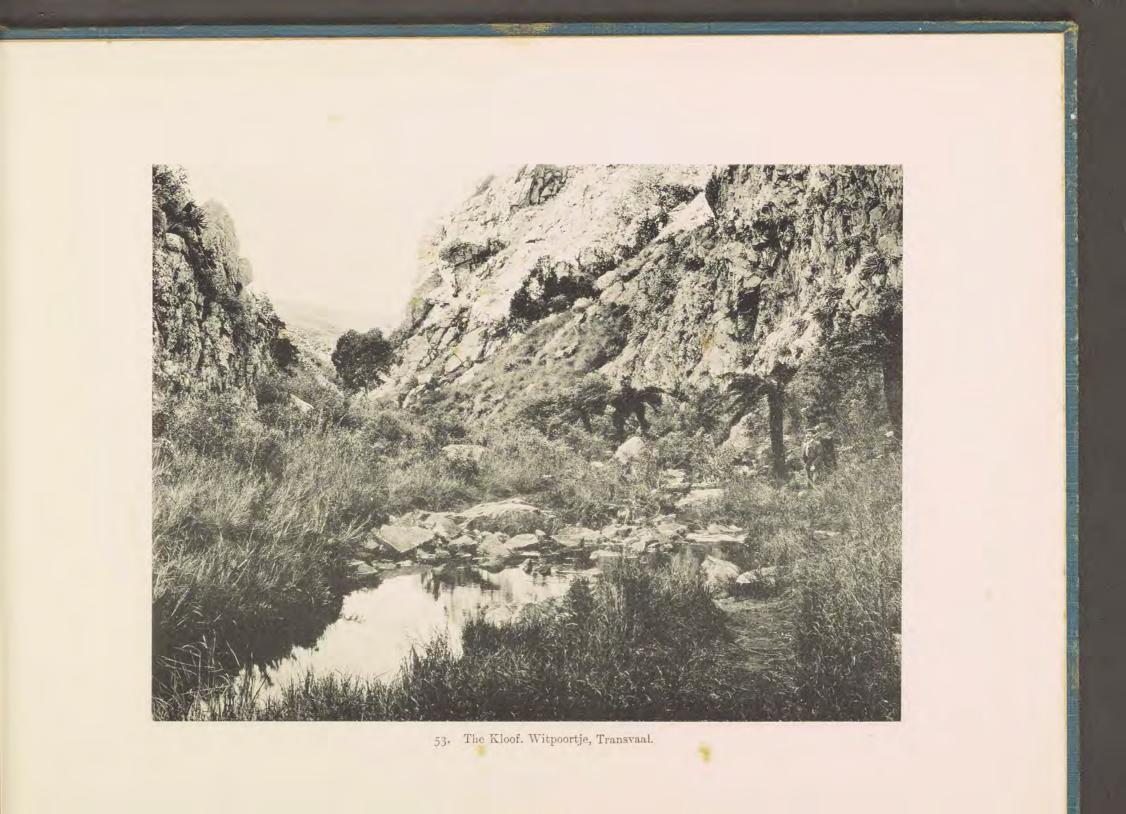

hannesburg 🕫 Environs. Sector Sec Being Collotype Reproductions from Selected Photographs.









Photo by J, Robertson, Pretoria,

THE PRESIDENCY, PRETORIA.

3. Government Buildings, Pretoria. a. General Joubert's Office.

















9. Between the Chains, showing a portion of the Stock Exchange.

















17. Commissioner Street.











22. Pollock Buildings, Eloff Street, showing portion of New Library.







25. Commissioner Street, looking West.























36. Grounds of Wanderers' Club; Football Match, London Corinthians v. Transvaal.







39. Surface Works, Village Main Reef Mine.





41. Precipitation House, Simmer and Jack Mine.





43. New Headgear, Simmer and Jack Mine.





45. Headgear and Surface Works, the New Primrose Mine.





















55. Engine Room. The Modderfontein Mine.









59. Group of Kaffir Maidens carrying Gwala (Native Beer).