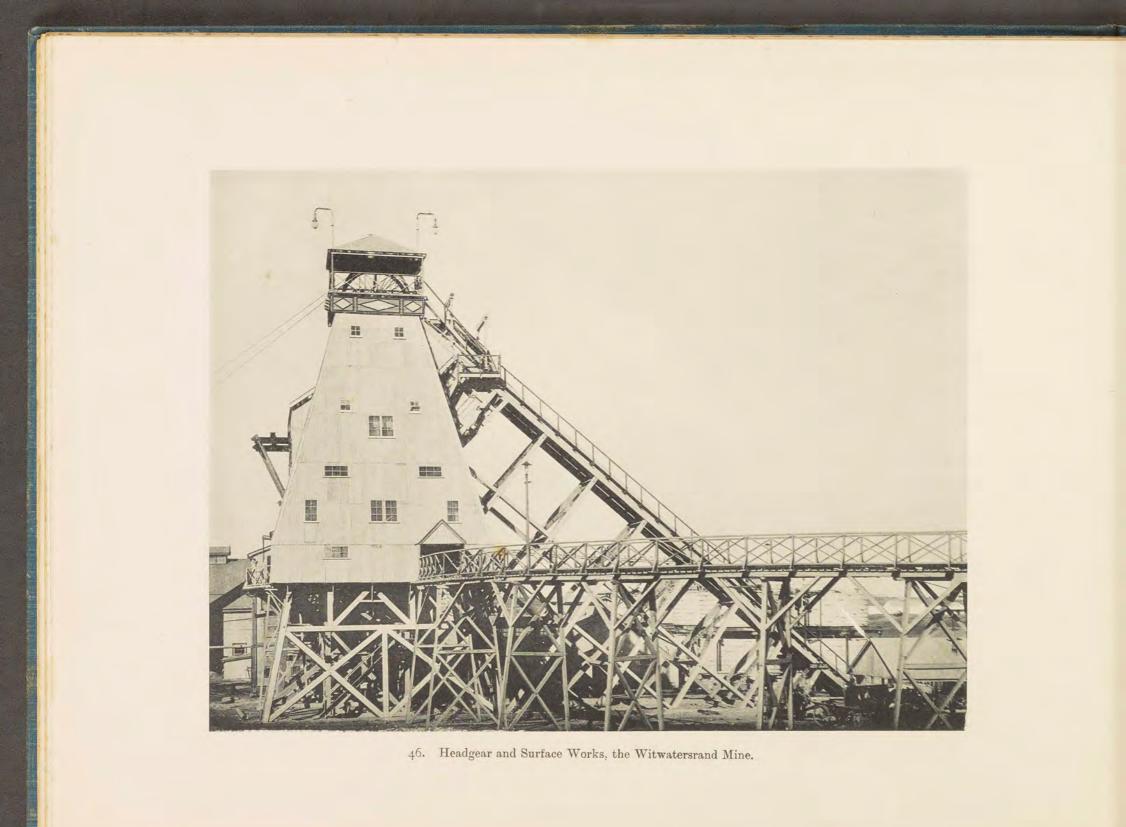

\$ :: of :: Johannesburg 🕫 Environs. Sector Sec Being Collotype Reproductions from Selected Photographs.









Photo by J, Robertson, Pretoria,

THE PRESIDENCY, PRETORIA.

3. Government Buildings, Pretoria. a. General Joubert's Office.

















9. Between the Chains, showing a portion of the Stock Exchange.

















17. Commissioner Street.











22. Pollock Buildings, Eloff Street, showing portion of New Library.







25. Commissioner Street, looking West.























36. Grounds of Wanderers' Club; Football Match, London Corinthians v. Transvaal.







39. Surface Works, Village Main Reef Mine.





41. Precipitation House, Simmer and Jack Mine.





43. New Headgear, Simmer and Jack Mine.





45. Headgear and Surface Works, the New Primrose Mine.





















55. Engine Room. The Modderfontein Mine.









59. Group of Kaffir Maidens carrying Gwala (Native Beer).