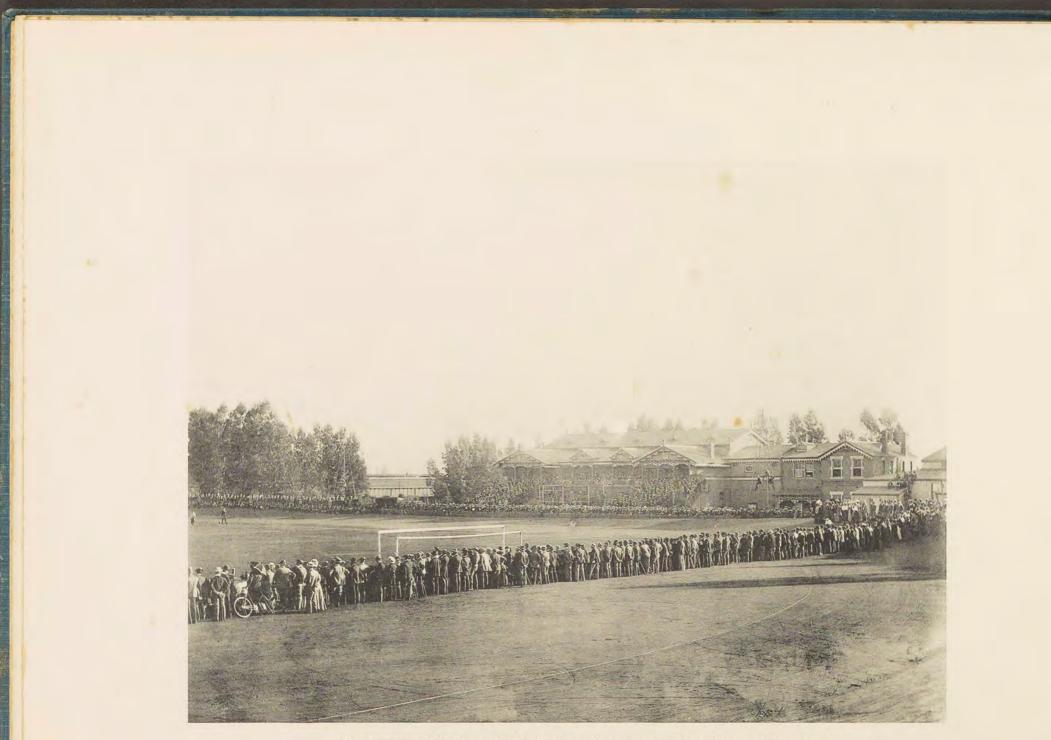

22. Pollock Buildings, Eloff Street, showing portion of New Library.

25. Commissioner Street, looking West.

36. Grounds of Wanderers' Club; Football Match, London Corinthians v. Transvaal.

39. Surface Works, Village Main Reef Mine.