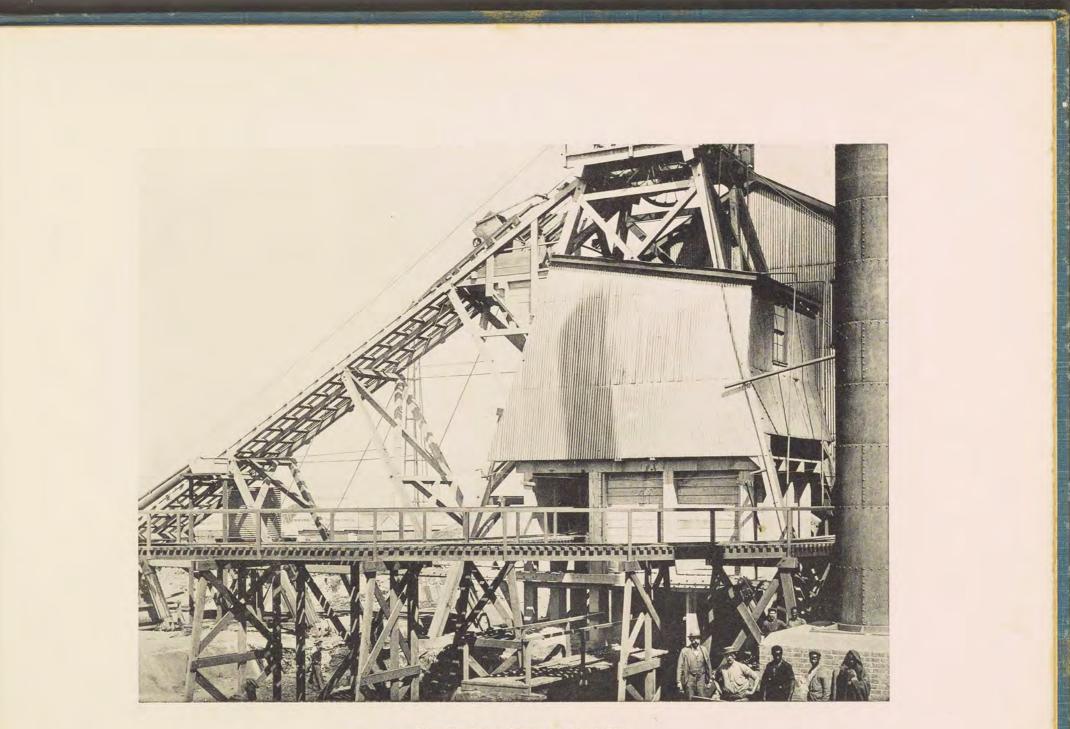

41. Precipitation House, Simmer and Jack Mine.

43. New Headgear, Simmer and Jack Mine.

45. Headgear and Surface Works, the New Primrose Mine.

55. Engine Room. The Modderfontein Mine.

59. Group of Kaffir Maidens carrying Gwala (Native Beer).