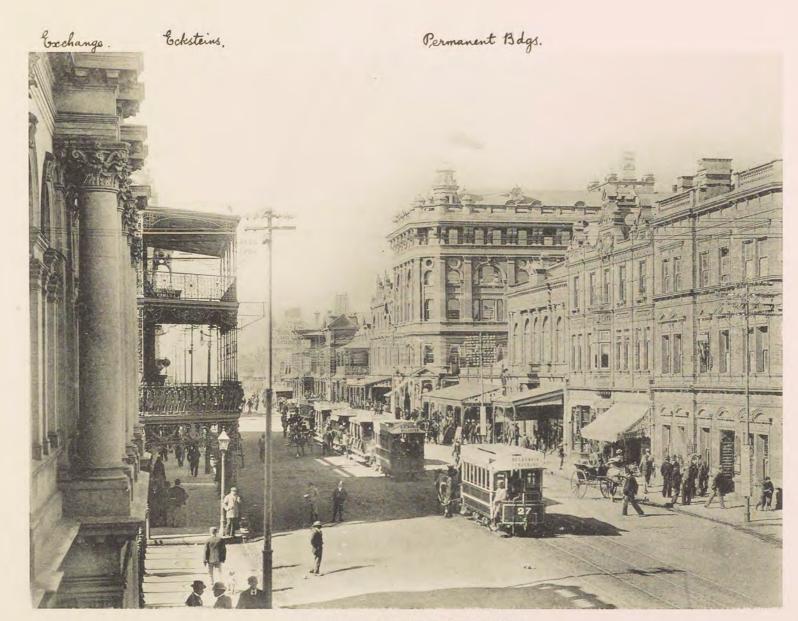

22. Pollock Buildings, Eloff Street, showing portion of New Library.

25. Commissioner Street, looking West.

36. Grounds of Wanderers' Club; Football Match, London Corinthians v. Transvaal.

39. Surface Works, Village Main Reef Mine.