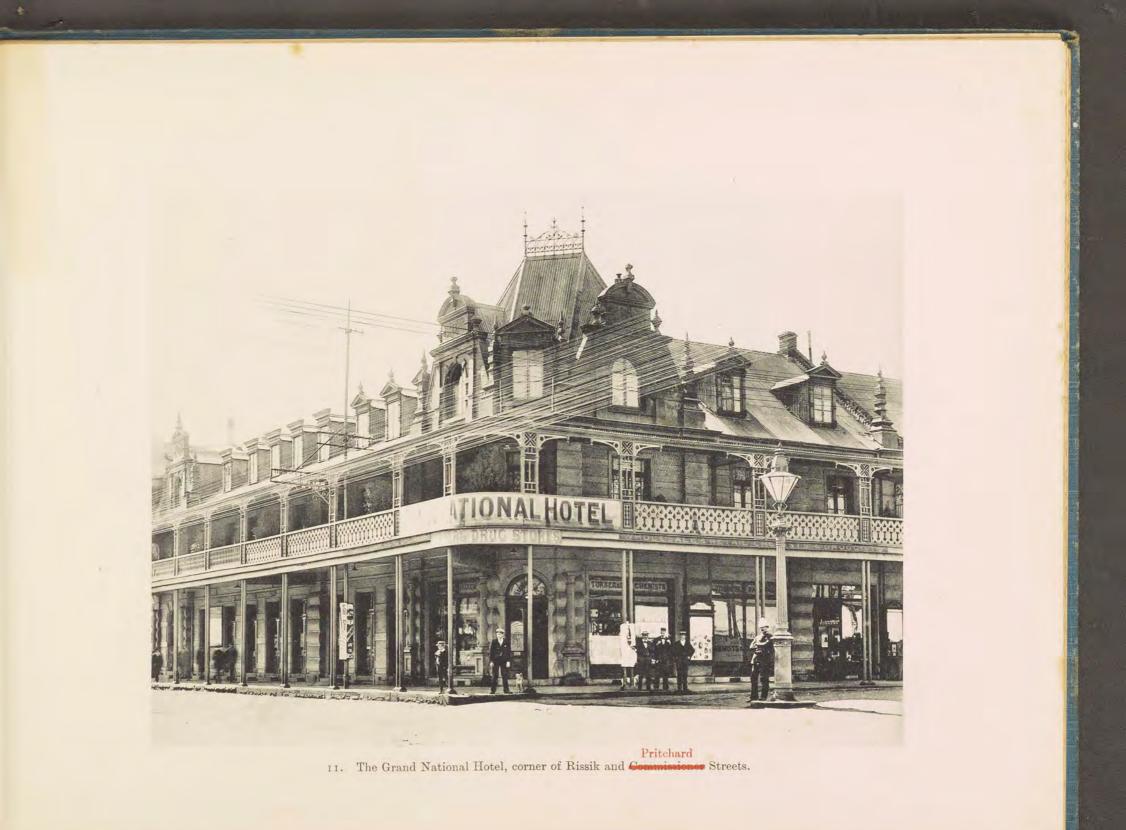

atest Views Hannesburg Environs.

MENDELSSOMN & BRUCE ITS







00056973 Dr John Muit, Johannesburg. Transvaal, Aug. 1899. empo Å\*\*\*\* (\$ :: of :: Johannesburg 🕫 Environs. Sector Sec Being Collotype Reproductions from Selected Photographs.









Photo by J, Robertson, Pretoria,

THE PRESIDENCY, PRETORIA.

3. Government Buildings, Pretoria. a. General Joubert's Office.

















9. Between the Chains, showing a portion of the Stock Exchange.

















17. Commissioner Street.











22. Pollock Buildings, Eloff Street, showing portion of New Library.







25. Commissioner Street, looking West.























36. Grounds of Wanderers' Club; Football Match, London Corinthians v. Transvaal.







39. Surface Works, Village Main Reef Mine.





41. Precipitation House, Simmer and Jack Mine.





43. New Headgear, Simmer and Jack Mine.





45. Headgear and Surface Works, the New Primrose Mine.





















55. Engine Room. The Modderfontein Mine.









59. Group of Kaffir Maidens carrying Gwala (Native Beer).