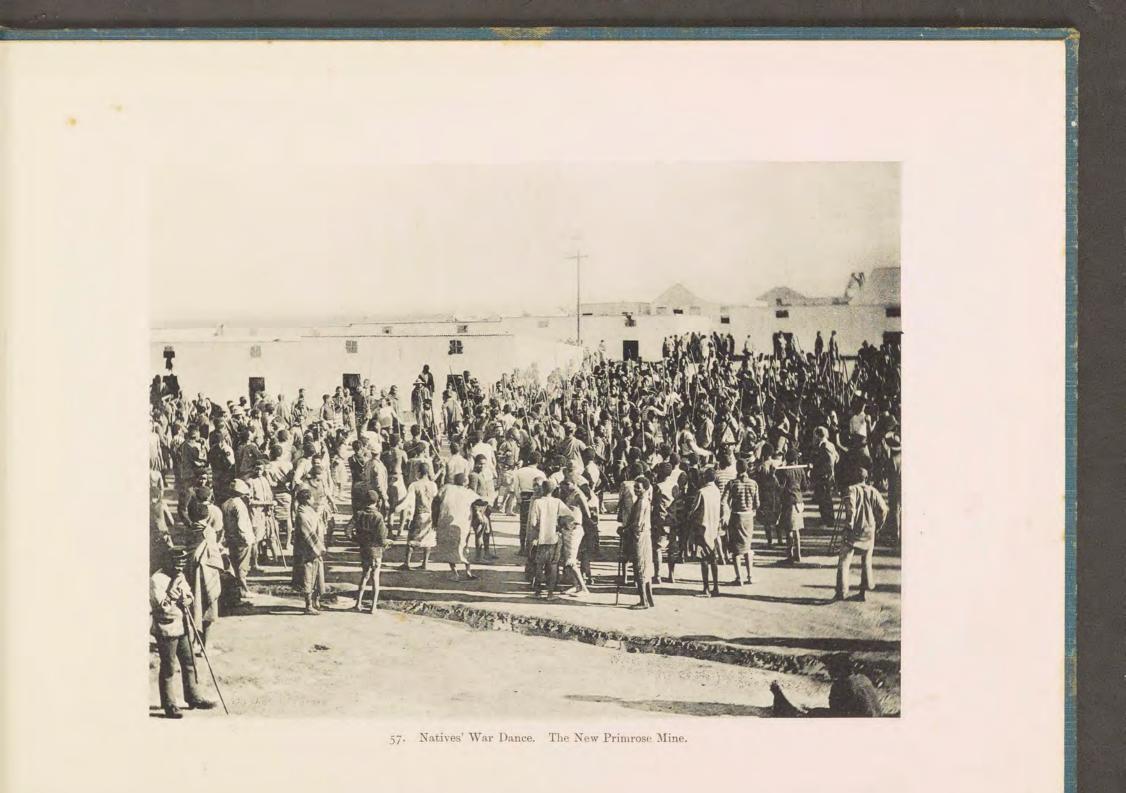

Reproductions from Selected Photographs.









Photo by J, Robertson, Pretoria,

THE PRESIDENCY, PRETORIA.

3. Government Buildings, Pretoria. a. General Joubert's Office.

















9. Between the Chains, showing a portion of the Stock Exchange.

















17. Commissioner Street.











22. Pollock Buildings, Eloff Street, showing portion of New Library.







25. Commissioner Street, looking West.























36. Grounds of Wanderers' Club; Football Match, London Corinthians v. Transvaal.







39. Surface Works, Village Main Reef Mine.





41. Precipitation House, Simmer and Jack Mine.





43. New Headgear, Simmer and Jack Mine.





45. Headgear and Surface Works, the New Primrose Mine.





















55. Engine Room. The Modderfontein Mine.









59. Group of Kaffir Maidens carrying Gwala (Native Beer).