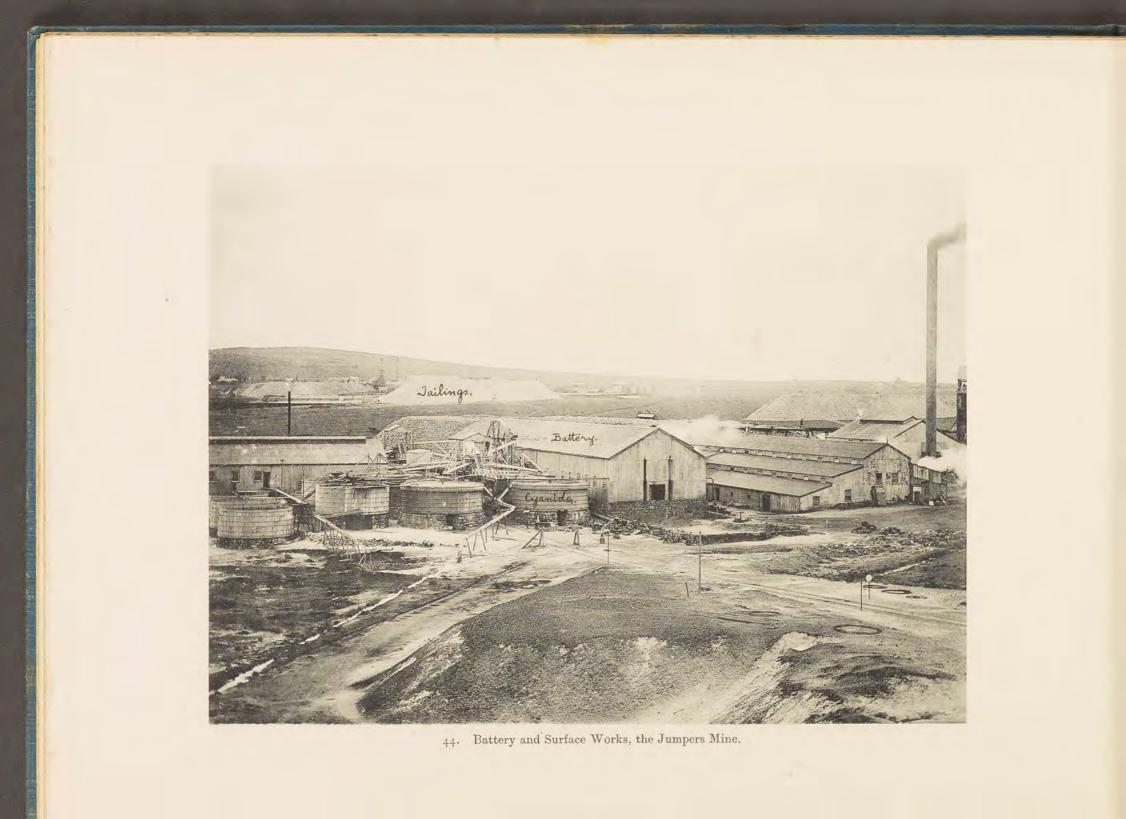

22. Pollock Buildings, Eloff Street, showing portion of New Library.

25. Commissioner Street, looking West.

36. Grounds of Wanderers' Club; Football Match, London Corinthians v. Transvaal.

39. Surface Works, Village Main Reef Mine.