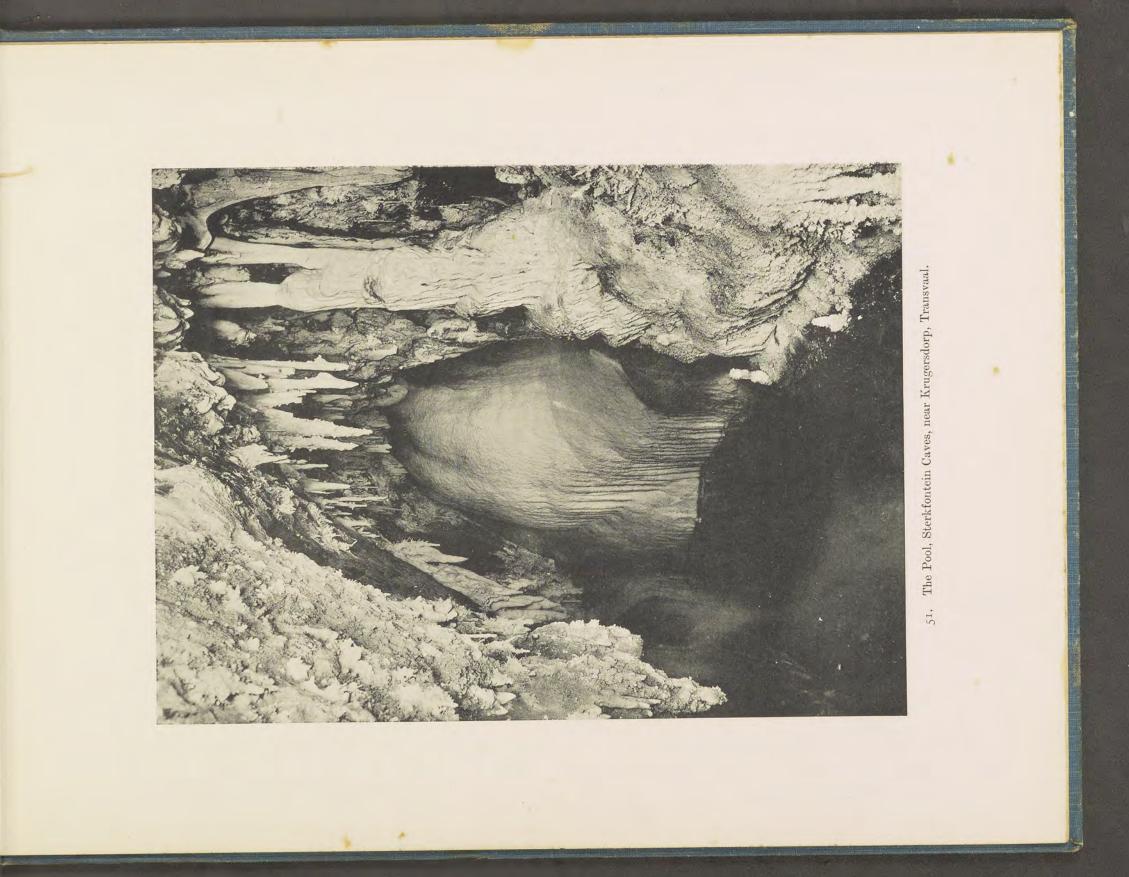

: Johannesburg 🕫 Environs. Sector Sec Being Collotype Reproductions from Selected Photographs.









Photo by J, Robertson, Pretoria,

THE PRESIDENCY, PRETORIA.

3. Government Buildings, Pretoria. a. General Joubert's Office.

















9. Between the Chains, showing a portion of the Stock Exchange.

















17. Commissioner Street.











22. Pollock Buildings, Eloff Street, showing portion of New Library.







25. Commissioner Street, looking West.























36. Grounds of Wanderers' Club; Football Match, London Corinthians v. Transvaal.







39. Surface Works, Village Main Reef Mine.





41. Precipitation House, Simmer and Jack Mine.





43. New Headgear, Simmer and Jack Mine.





45. Headgear and Surface Works, the New Primrose Mine.





















55. Engine Room. The Modderfontein Mine.









59. Group of Kaffir Maidens carrying Gwala (Native Beer).