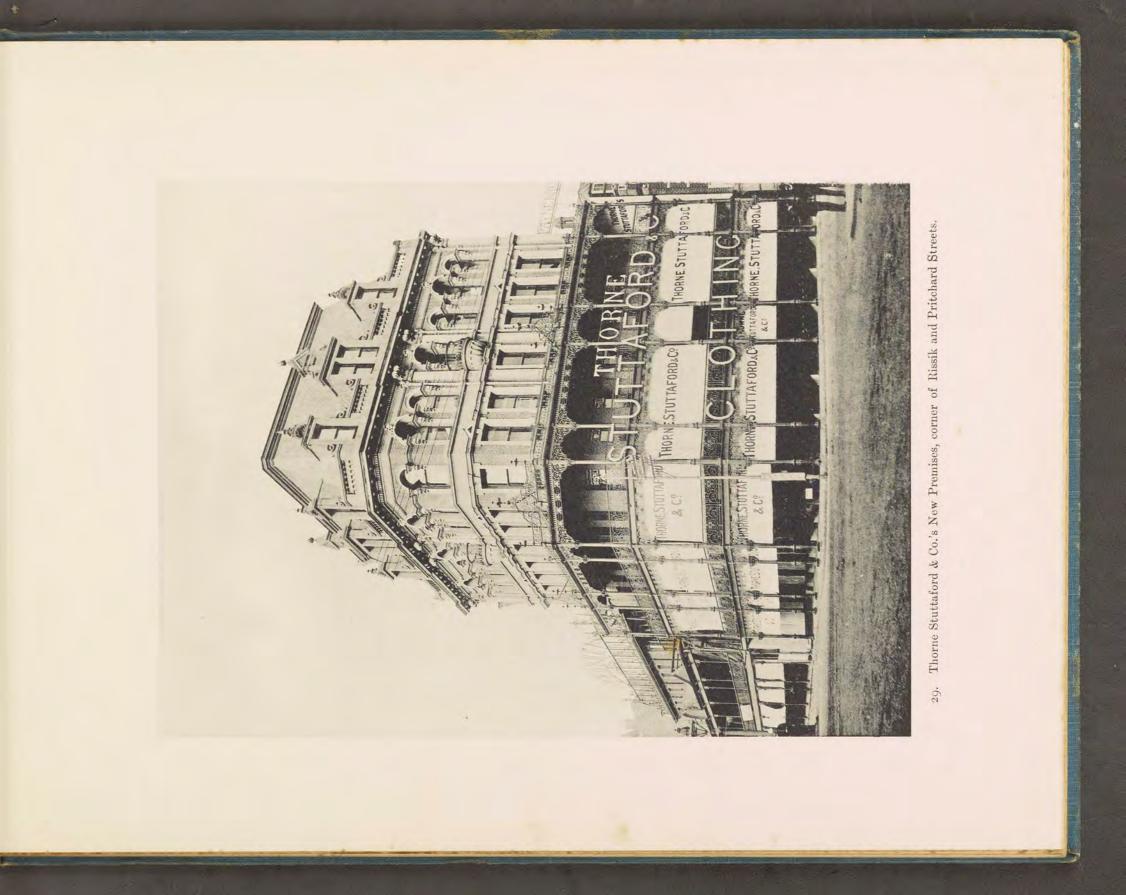

atest Views Hannesburg Environs.

MENDELSSOMN & BRUCE ITS







00056973 Dr John Muit, Johannesburg. Transvaal, Aug. 1899. empo Å\*\*\*\* (\$ :: of :: Johannesburg 🕫 Environs. Sector Sec Being Collotype Reproductions from Selected Photographs.









Photo by J, Robertson, Pretoria,

THE PRESIDENCY, PRETORIA.

3. Government Buildings, Pretoria. a. General Joubert's Office.

















9. Between the Chains, showing a portion of the Stock Exchange.

















17. Commissioner Street.











22. Pollock Buildings, Eloff Street, showing portion of New Library.







25. Commissioner Street, looking West.























36. Grounds of Wanderers' Club; Football Match, London Corinthians v. Transvaal.







39. Surface Works, Village Main Reef Mine.





41. Precipitation House, Simmer and Jack Mine.





43. New Headgear, Simmer and Jack Mine.





45. Headgear and Surface Works, the New Primrose Mine.





















55. Engine Room. The Modderfontein Mine.









59. Group of Kaffir Maidens carrying Gwala (Native Beer).