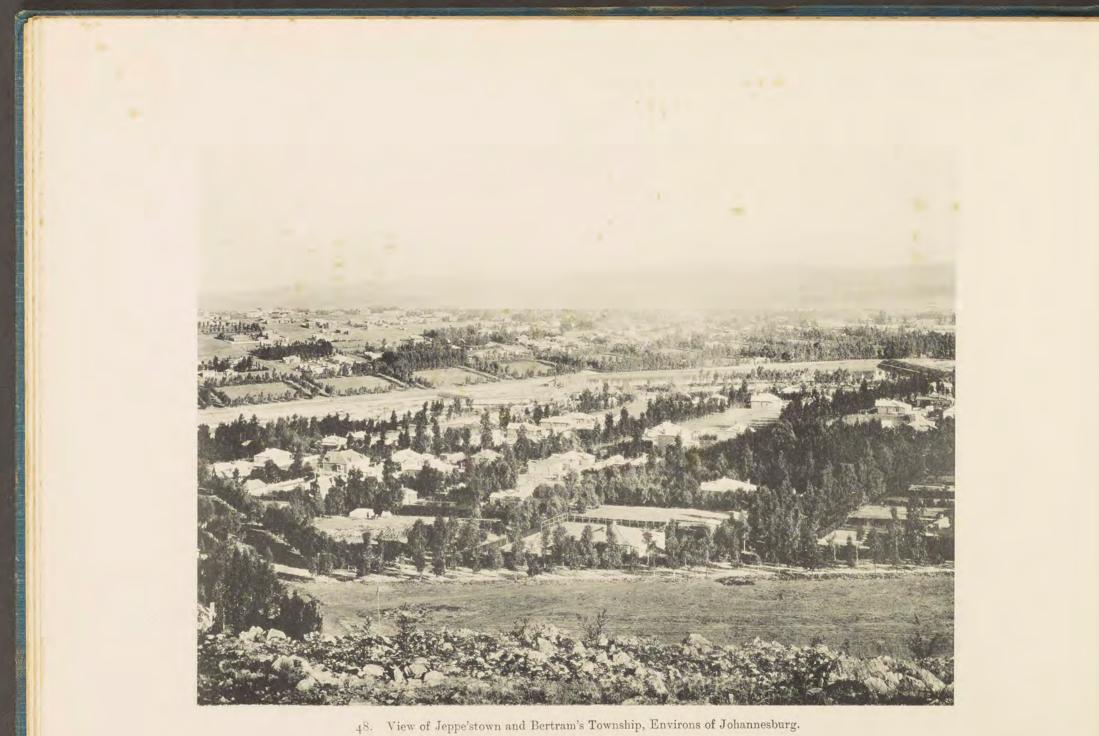

22. Pollock Buildings, Eloff Street, showing portion of New Library.

25. Commissioner Street, looking West.

36. Grounds of Wanderers' Club; Football Match, London Corinthians v. Transvaal.

39. Surface Works, Village Main Reef Mine.