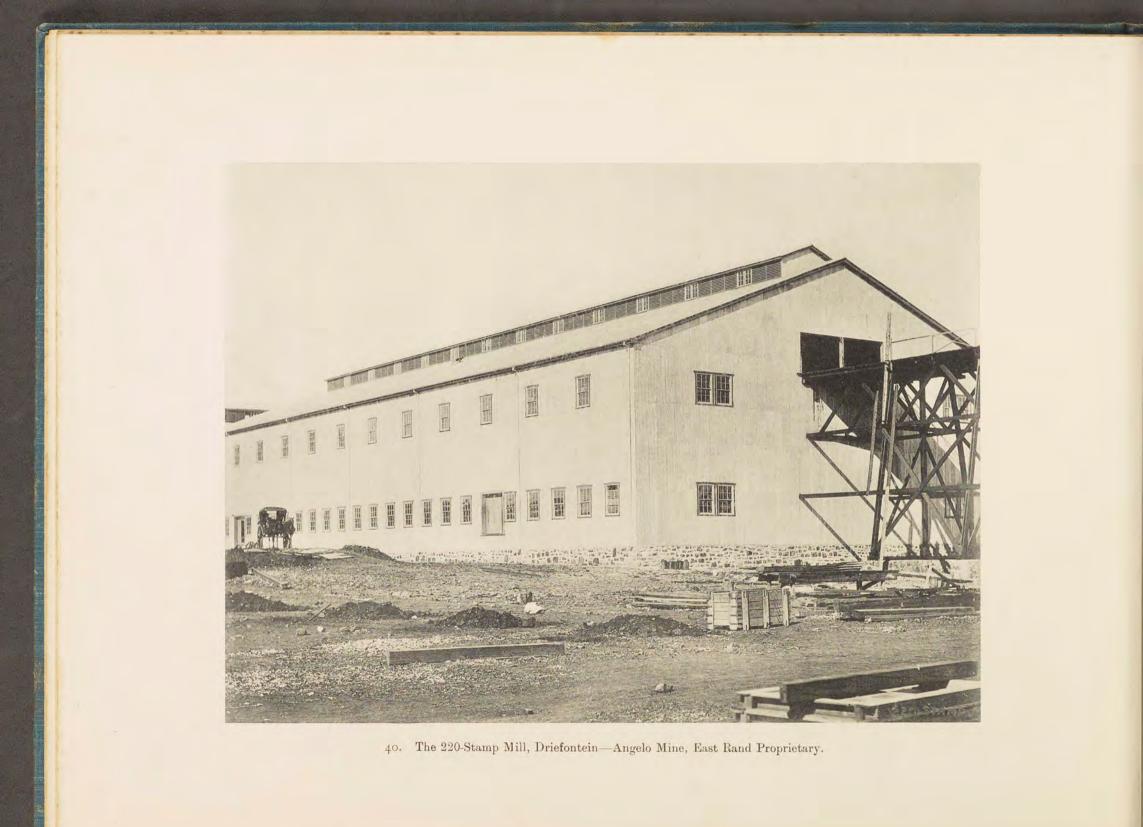

22. Pollock Buildings, Eloff Street, showing portion of New Library.

25. Commissioner Street, looking West.

36. Grounds of Wanderers' Club; Football Match, London Corinthians v. Transvaal.

39. Surface Works, Village Main Reef Mine.