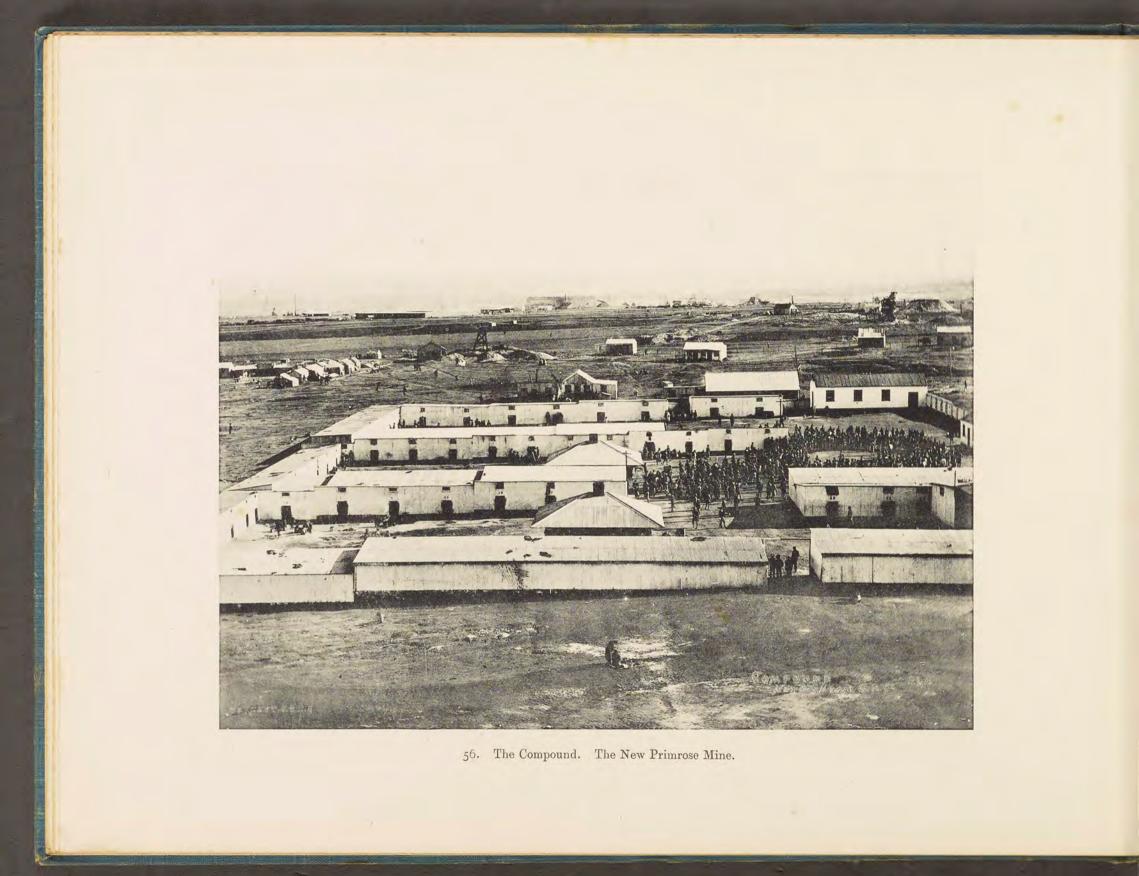

41. Precipitation House, Simmer and Jack Mine.

43. New Headgear, Simmer and Jack Mine.

45. Headgear and Surface Works, the New Primrose Mine.

55. Engine Room. The Modderfontein Mine.

59. Group of Kaffir Maidens carrying Gwala (Native Beer).