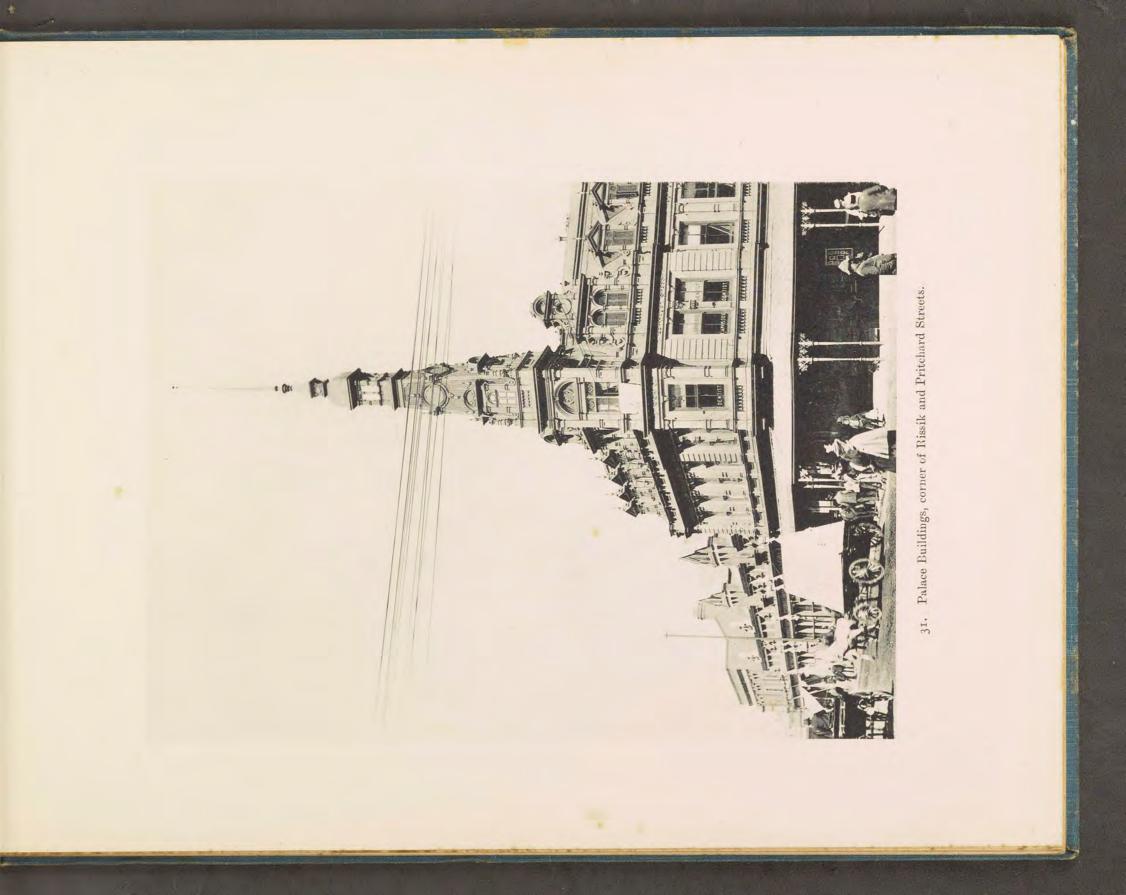

22. Pollock Buildings, Eloff Street, showing portion of New Library.

25. Commissioner Street, looking West.

36. Grounds of Wanderers' Club; Football Match, London Corinthians v. Transvaal.

39. Surface Works, Village Main Reef Mine.