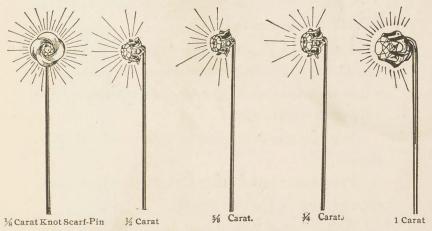

#### SCARF-PINS-FANCY CUP SETTINGS.

No. 949. \$4.50 No. 950. \$6.50 No. 951. \$7.50 No. 952. \$8.50 No. 953. \$10.00

All stems come full length.

Hand-made 14 Karat solid-gold, diamond mountings.

Always Send Correct Finger Measure When Ordering Ring.