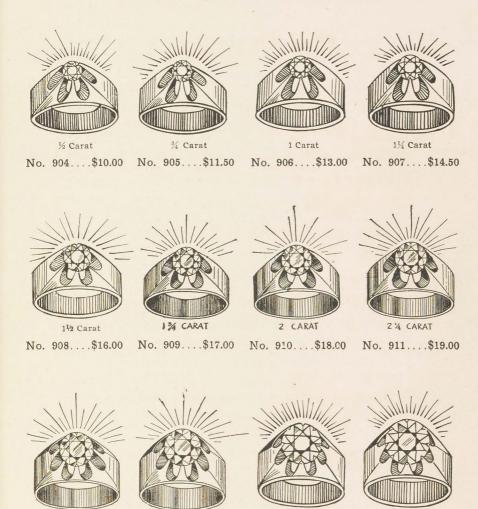

#### LADIES' HIGH-SET SOLITAIRES.

The rings illustrated above are Ladies' High-Set Remoh Gem Solitaires, hand-made, 14 Karat solid gold, dainty diamond mountings.

An elegant Engagement Ring. The most popular Ladies' Ring.

## Mail Orders

HILE it is utterly impossible to portray with cuts the beauty of our jewelry, those used in this Booklet are as nearly perfect representations of the original articles as it is possible to obtain, all having been drawn direct from the originals with pen and ink, by skilled artists.