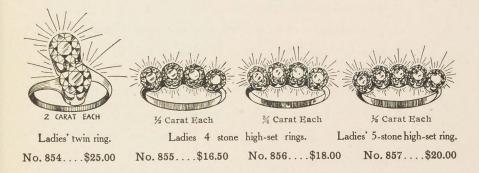

#### LADIES' HIGH-SET RÉMOH GEM TWIN RINGS.

No. 849. \$10.00 No. 850. \$12.50 No. 851. \$15.00 No. 852. \$17.50 No. 853. \$20.00

#### LADIES' HIGH-SET THREE-STONE RINGS.

Any of above rings may be had in larger or smaller stones. Or may be had with Rémoh Emerald, Ruby, Sapphire or Pearl center at same price. Prices for larger or smaller stones quoted on request.