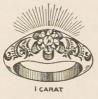

#### LADIES' HIGH-SET SOLITAIRES.

The rings illustrated above are Ladies' High-Set Remoh Gem Solitaires, hand-made, 14 Karat solid gold, dainty diamond mountings.

An elegant Engagement Ring. The most popular Ladies' Ring.