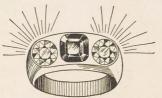

Rings illustrated below are Ladies' High-Set Fancy Rémoh Gem Solitaires, carved shank, hand-made 14 Karat solid-gold, diamond mountings.

No. 837....\$7.50

No. 838....\$3.50

No. 839..., \$9.50

No. 840....\$11.00

No. 841....\$12.00

No. 842....\$13.00

Rings illustrated below are Ladies' Very High-Set Fancy Rémoh Gem Solitaires, grooved shank, hand-made 14 Karat solid-gold, diamond mountings.

No. 843....\$8.00

No. 844....\$9.00