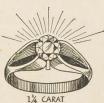

#### LADIES' HIGH-SET SOLITAIRES.

The rings illustrated above are Ladies' High-Set Remoh Gem Solitaires, hand-made, 14 Karat solid gold, dainty diamond mountings.

An elegant Engagement Ring. The most popular Ladies' Ring.