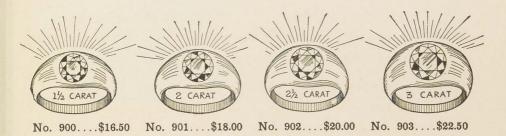

Rings illustrated below are Ladies' High-Set Fancy Rémoh Gem Solitaires, carved shank, hand-made 14 Karat solid-gold, diamond mountings.

No. 837....\$7.50

No. 838....\$3.50

No. 839..., \$9.50

No. 840....\$11.00

No. 841....\$12.00

No. 842....\$13.00

Rings illustrated below are Ladies' Very High-Set Fancy Rémoh Gem Solitaires, grooved shank, hand-made 14 Karat solid-gold, diamond mountings.

No. 843....\$8.00

No. 844....\$9.00

No. 845....\$10.00

No. 846....\$11.50

No. 847....\$12.50

No. 848....\$13.50