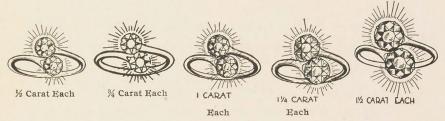

#### LADIES' HIGH-SET SOLITAIRES.

The rings illustrated above are Ladies' High-Set Remoh Gem Solitaires, hand-made, 14 Karat solid gold, dainty diamond mountings.

An elegant Engagement Ring. The most popular Ladies' Ring.