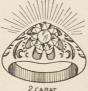

Rings illustrated below are Ladies' High-Set Fancy Rémoh Gem Solitaires, carved shank, hand-made 14 Karat solid-gold, diamond mountings.

No. 837....\$7.50

No. 838....\$3.50

No. 839..., \$9.50

No. 840....\$11.00

No. 841....\$12.00

No. 842....\$13.00

Rings illustrated below are Ladies' Very High-Set Fancy Rémoh Gem Solitaires, grooved shank, hand-made 14 Karat solid-gold, diamond mountings.

No. 843....\$8.00

No. 844....\$9.00