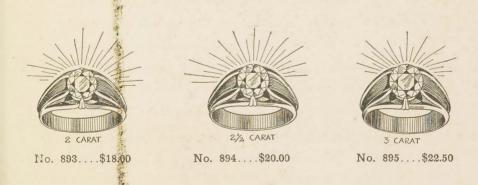

#### LADIES' HIGH-SET SOLITAIRES.

The rings illustrated above are Ladies' High-Set Remoh Gem Solitaires, hand-made, 14 Karat solid gold, dainty diamond mountings.

An elegant Engagement Ring. The most popular Ladies' Ring.