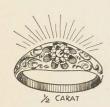

#### MEN'S PLAIN ROUND BELCHER RINGS.

No. 863....\$11.50

No. 866....\$15.00

No. 867....\$16.00

No. 868....\$17.50

No. 869....\$18.50

#### MEN'S VERY HEAVY CLAW RINGS.

Roman or Polished Finish—state which is desired.

No. 870....\$10.50

No. 871....\$12.00

No. 872....\$13.50

No. 873....\$15.00

No. 876....\$22.50