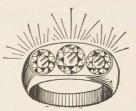

#### LADIES' HIGH-SET SOLITAIRES.

The rings illustrated above are Ladies' High-Set Remoh Gem Solitaires, hand-made, 14 Karat solid gold, dainty diamond mountings.

An elegant Engagement Ring. The most popular Ladies' Ring.