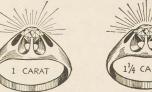

#### LADIES' HIGH-SET SOLITAIRES.

The rings illustrated above are Ladies' High-Set Remoh Gem Solitaires, hand-made, 14 Karat solid gold, dainty diamond mountings.

An elegant Engagement Ring. The most popular Ladies' Ring.