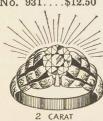

#### MEN'S CARVED CLAW RINGS.

Roman Finish.

No. 931....\$12.50

1% CARAT No. 932 \$14.00

No. 934....\$18.00

2½ CARAT No. 935....\$20.00

3 Carat No. 936....\$22.00