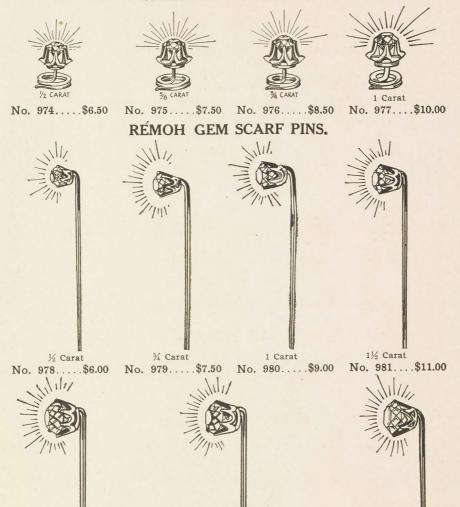

#### SCARF-PINS-FANCY CUP SETTINGS.

No. 949. \$4.50 No. 950. \$6.50 No. 951. \$7.50 No. 952. \$8.50 No. 953. \$10.00

All stems come full length.

Hand-made 14 Karat solid-gold, diamond mountings.

Always Send Correct Finger Measure When Ordering Ring.