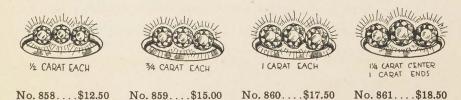

#### LADIES' HIGH-SET THREE-STONE RINGS.

Any of above rings may be had in larger or smaller stones. Or may be had with Rémoh Emerald, Ruby, Sapphire or Pearl center at same price. Prices for larger or smaller stones quoted on request.