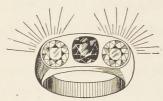

#### LADIES' HIGH-SET THREE-STONE RINGS.

Any of above rings may be had in larger or smaller stones. Or may be had with Rémoh Emerald, Ruby, Sapphire or Pearl center at same price. Prices for larger or smaller stones quoted on request.