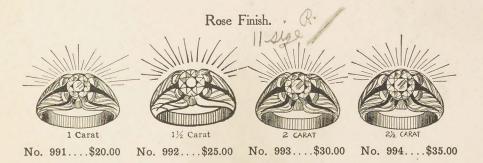

#### MEN'S HEAVY MERMAID RINGS.

Rose Finish Mounting.

No. 987....\$20.00

1½ Carat
No. 988....\$23.00

<sup>2</sup> Carat No. 989....\$26.50

2½ Carat No. 990....\$30.00