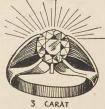

#### LADIES' HIGH-SET SOLITAIRES.

The rings illustrated above are Ladies' High-Set Remoh Gem Solitaires, hand-made, 14 Karat solid gold, dainty diamond mountings.

An elegant Engagement Ring. The most popular Ladies' Ring.

Rings illustrated below are Ladies' High-Set Fancy Rémoh Gem Solitaires, carved shank, hand-made 14 Karat solid-gold, diamond mountings.

No. 837....\$7.50

No. 838....\$3.50

No. 839..., \$9.50

No. 840....\$11.00

No. 841....\$12.00

No. 842....\$13.00

Rings illustrated below are Ladies' Very High-Set Fancy Rémoh Gem Solitaires, grooved shank, hand-made 14 Karat solid-gold, diamond mountings.

No. 843....\$8.00

No. 844....\$9.00