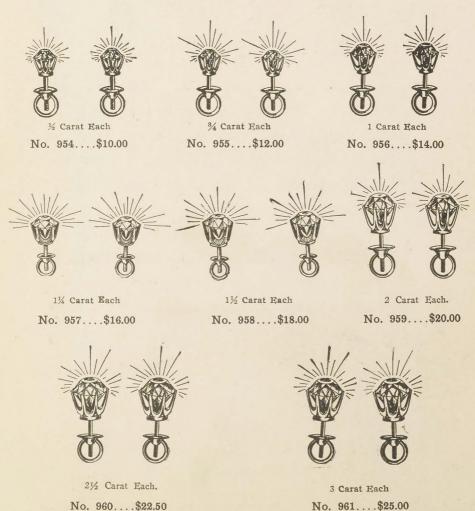

#### RÉMOH GEM SCREW EARRINGS.

May be had in drop or pierceless Earrings at same prices, but drop or pierceless earrings cannot be exchanged, and we will not refund the money paid, as we do not carry these in stock; they are made only to order.

#### FANCY HIGH-SET RÉMOH GEM EAR-SCREWS.

May be had in drop or pierceless Earrings at same prices, but drop or pierceless earrings cannot be exchanged, and we will not refund the money paid, as we do not carry these in stock; they are made only to order.