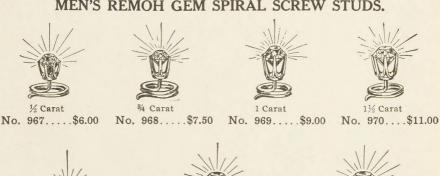

#### MEN'S RÉMOH GEM SPIRAL SCREW STUDS.

3 Carat

10% Discount cash with order. No discount C. O. D.