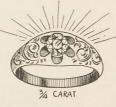

#### MEN'S ROUND BELCHER CARVED RINGS.

No. 877....\$9.50

No. 878....\$11.00

No. 879....\$12.00

No. 880....\$13.00

No. 881....\$14.50

No. 882....\$16.00

2 CARAT No. 883....\$17.00

No. 884....\$18.00

No. 885....\$19.00

No. 886....\$20.00

31/2 Carat No. 887....\$21.00

No. 888....\$22.00