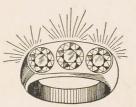

#### LADIES' HIGH-SET THREE-STONE RINGS.

Any of above rings may be had in larger or smaller stones. Or may be had with Rémoh Emerald, Ruby, Sapphire or Pearl center at same price. Prices for larger or smaller stones quoted on request.