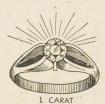

#### LADIES' HIGH-SET SOLITAIRES.

The rings illustrated above are Ladies' High-Set Remoh Gem Solitaires, hand-made, 14 Karat solid gold, dainty diamond mountings.

An elegant Engagement Ring. The most popular Ladies' Ring.