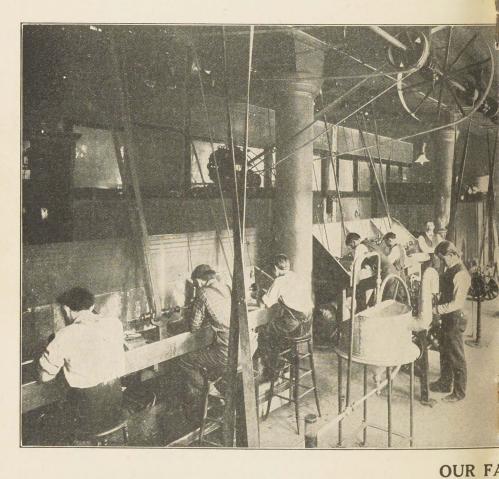

#### MEN'S HEAVY GYPSY RINGS.

Roman or Polished Finish as desired.

(Gypsy mountings are refined in character.)

All Rémoh Jewelry Made in This F

ACTORY
actory Under Our Close Supervision