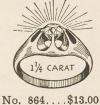

#### LADIES' HIGH-SET THREE-STONE RINGS.

Any of above rings may be had in larger or smaller stones. Or may be had with Rémoh Emerald, Ruby, Sapphire or Pearl center at same price. Prices for larger or smaller stones quoted on request.