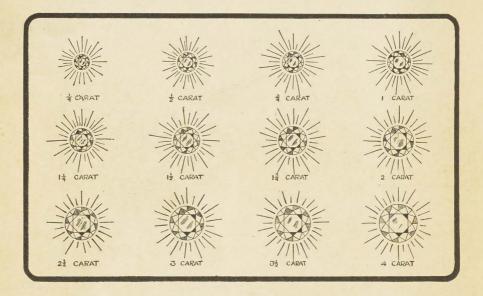

#### **RÉMOH GEMS NOT AN IMITATION**

HILE they look like Diamonds and stand the tests of diamonds, they are in no sense an imitation diamond—they are a scientifically reconstructed white gem, pure as water, sparkling and fiery, so hard they will not become scratched or broken, and will, therefore, retain their marvelous brilliancy forever. Their scintillation, refulgence and refraction are remarkable. Rémoh Gems are heavier than diamonds, and in order to get a Rémoh Gem equal in size to a 1 carat diamond it will be necessary to order a 1½ carat stone, and in the same ratio for all sizes.

When ordering unmounted stone for a ring or any other article, size required can be almost perfectly told by judging from stone plate on page 32, and price is quoted on page 12.

Actual sizes of stones are shown on page 32.

# Stone Plate

Comparative sizes of stones and weights.

Note-Stones of same size sometimes vary slightly in weight owing to depth.

RÉMOH GEMS ARE HEAVIER THAN DIAMONDS.