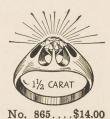

#### LADIES' HIGH-SET THREE-STONE RINGS.

Any of above rings may be had in larger or smaller stones. Or may be had with Rémoh Emerald, Ruby, Sapphire or Pearl center at same price. Prices for larger or smaller stones quoted on request.