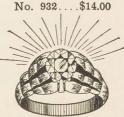

#### MEN'S CARVED CLAW RINGS.

Roman Finish.

No. 931....\$12.50

1% CARAT No. 932 \$14.00

No. 934....\$18.00

2½ CARAT No. 935....\$20.00

3 Carat No. 936....\$22.00