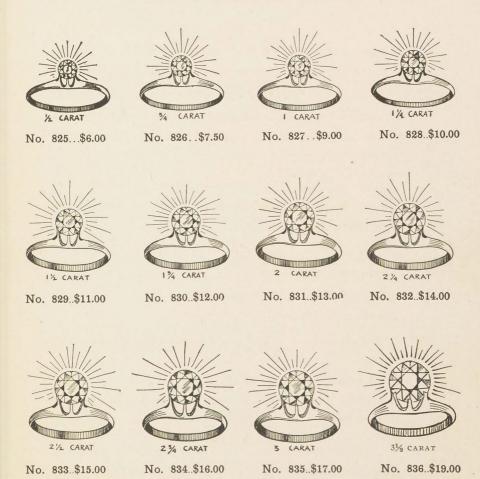

#### LADIES' HIGH-SET SOLITAIRES.

The rings illustrated above are Ladies' High-Set Remoh Gem Solitaires, hand-made, 14 Karat solid gold, dainty diamond mountings.

An elegant Engagement Ring. The most popular Ladies' Ring.