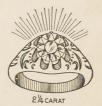

Rings illustrated below are Ladies' High-Set Fancy Rémoh Gem Solitaires, carved shank, hand-made 14 Karat solid-gold, diamond mountings.

No. 837....\$7.50

No. 838....\$3.50

No. 839..., \$9.50

No. 840....\$11.00

No. 841....\$12.00

No. 842....\$13.00

Rings illustrated below are Ladies' Very High-Set Fancy Rémoh Gem Solitaires, grooved shank, hand-made 14 Karat solid-gold, diamond mountings.

No. 843....\$8.00

No. 844....\$9.00