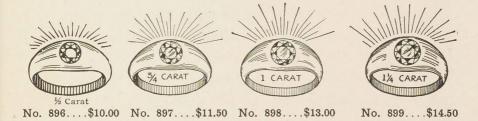

Rings illustrated below are Ladies' High-Set Fancy Rémoh Gem Solitaires, carved shank, hand-made 14 Karat solid-gold, diamond mountings.

No. 837....\$7.50

No. 838....\$3.50

No. 839..., \$9.50

No. 840....\$11.00

No. 841....\$12.00

No. 842....\$13.00

Rings illustrated below are Ladies' Very High-Set Fancy Rémoh Gem Solitaires, grooved shank, hand-made 14 Karat solid-gold, diamond mountings.

No. 843....\$8.00

No. 844....\$9.00

No. 845....\$10.00

No. 846....\$11.50

No. 847....\$12.50

No. 848....\$13.50