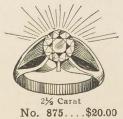

#### LADIES' HIGH-SET SOLITAIRES.

The rings illustrated above are Ladies' High-Set Remoh Gem Solitaires, hand-made, 14 Karat solid gold, dainty diamond mountings.

An elegant Engagement Ring. The most popular Ladies' Ring.

Rings illustrated below are Ladies' High-Set Fancy Rémoh Gem Solitaires, carved shank, hand-made 14 Karat solid-gold, diamond mountings.

No. 837....\$7.50

No. 838....\$3.50

No. 839..., \$9.50

No. 840....\$11.00