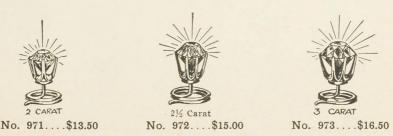

#### MEN'S FANCY CUP-SETTING RÉMOH GEM SPIRAL SCREW STUDS.

No. 982....\$13.50 No. 983....\$15.00 No. 984....\$16.50 Hand-made 14 Karat solid-gold, diamond mountings.

2 Carat

2½ Carat