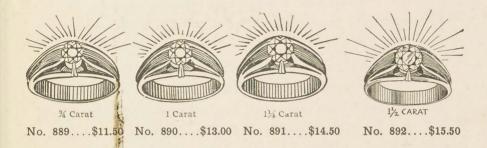

#### LADIES' HIGH-SET SOLITAIRES.

The rings illustrated above are Ladies' High-Set Remoh Gem Solitaires, hand-made, 14 Karat solid gold, dainty diamond mountings.

An elegant Engagement Ring. The most popular Ladies' Ring.