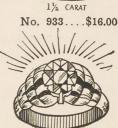

#### MEN'S CARVED CLAW RINGS.

Roman Finish.

No. 931....\$12.50

1% CARAT No. 932 \$14.00

No. 934....\$18.00

2½ CARAT No. 935....\$20.00

3 Carat No. 936....\$22.00