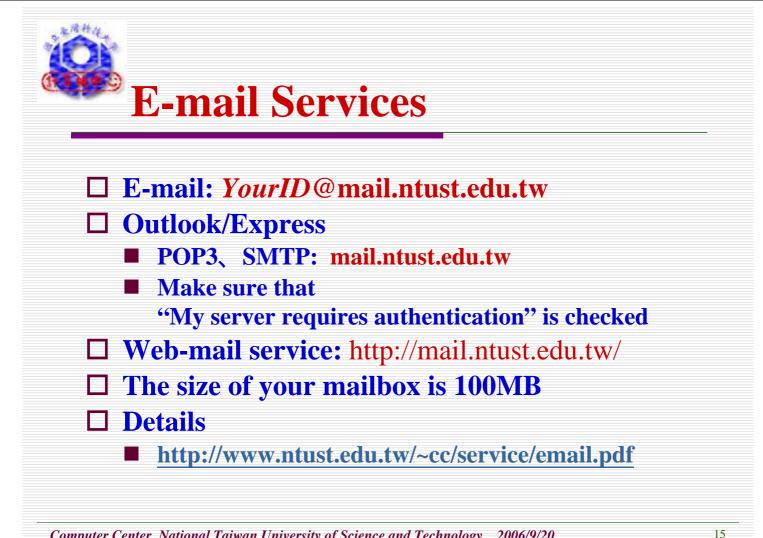

### **Network System Operation** Section

- **E-mail Services**
- Networks: network backbone, dial-in network, dormitory network, wireless network
- **Clustering computer (304 CPUs)**
- □ Web-page management