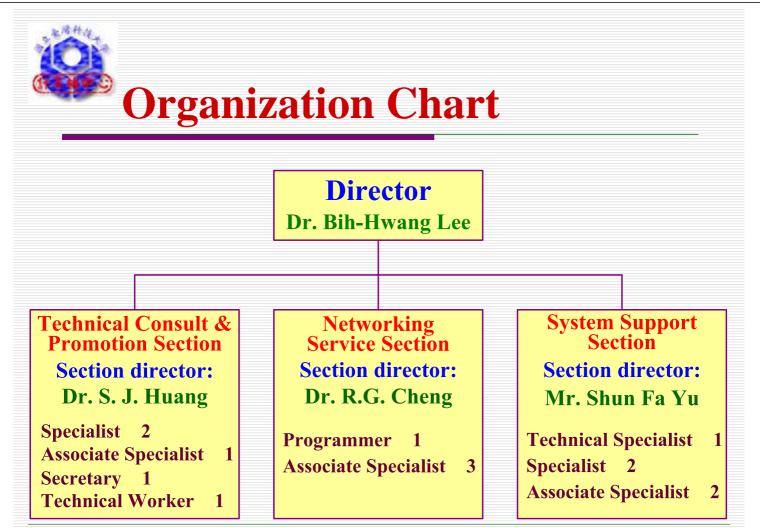

# Services by Each Section Second Consult & Promotion Section Provide consulting of computer technology for all faculties and students Support computer and software-related lecturer. Networking Service Section Provide Internet services, and licensed software downloaded via wired & wireless networks legal software for all staffs and students System Support Section Develop and maintain campus administration software systems