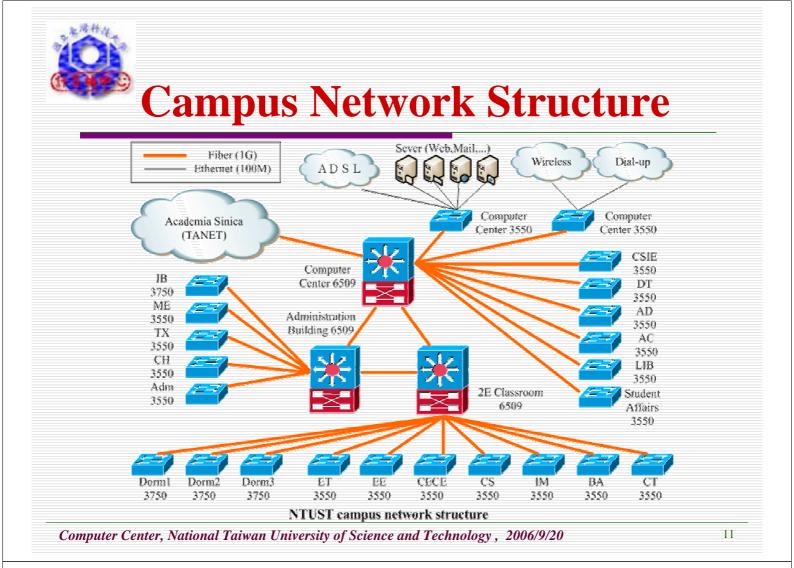

### Wired Networks

- □ Fiber-based backbone network
- □ 1Gbps high-speed link to Academia Sinica
- □ For campus network service,
  - Get your IP and register your MAC address
  - from the network manager at your department
- For dormitory network, please refer to http://dorm.ntust.edu.tw/ and consult your dormitory network manager for help.

### Wireless Networks

Ubiquitous WLAN (802.11b) service in campus
 Use your email account and password to login
 Detail setting

 http://www.ntust.edu.tw/~cc/wireless/xp.htm

 Roaming services are available in some universities. You can use your email address (i.e., xxx@mail. ntust.edu.tw) to login their WLANs