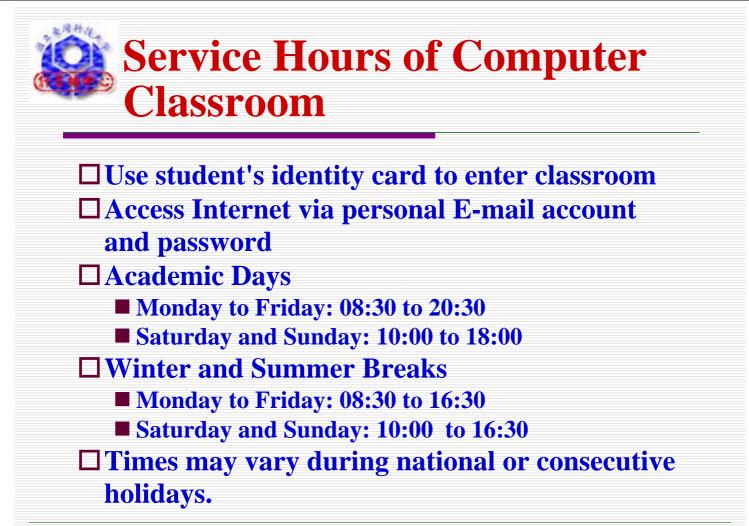

### Services in Computer Classroom

Support computer and software-related lecturer

**Provide students with internet access** 

- □ Provide students with scanning and
  - printing facilities
- **Provide students with after-class practices**