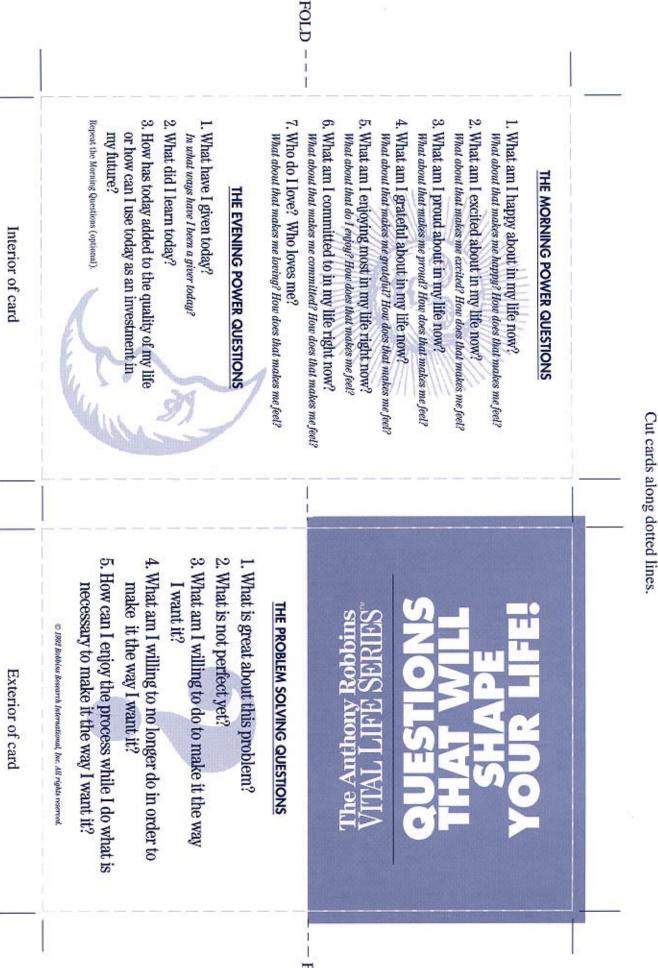

FOLD

|                  |                                                                                                                                                                                                                |                                                                                                                                                                                                                                                        |                                                                                                                                                                                                                                     | EOID                       |                                                                                                                               |                                                                                          |                                                   |                        | l |
|------------------|----------------------------------------------------------------------------------------------------------------------------------------------------------------------------------------------------------------|--------------------------------------------------------------------------------------------------------------------------------------------------------------------------------------------------------------------------------------------------------|-------------------------------------------------------------------------------------------------------------------------------------------------------------------------------------------------------------------------------------|----------------------------|-------------------------------------------------------------------------------------------------------------------------------|------------------------------------------------------------------------------------------|---------------------------------------------------|------------------------|---|
| Interior of Card | T = Trample the urge and Target your desire! Picture a<br>huge red stop sign in your mind and shout as loud as<br>you can STOP IT!!! Then target your desire by seeing,<br>hearing, and feeling your identity. | = Interrupt the pattern! Do something you really enjoy!<br>Brush your teeth! Take a shower! Go to a mirror, take<br>off your clothes and take a close look! Then picture your<br>image goal in your mind and decide if eating the food<br>is worth it! | <ul> <li>D = Drink some water instead of eating unhealthful foods.<br/>Don't be a dog like Sparkey!</li> <li>O = "Oh, what a smell!" Link a rotten, raunchy, putrid<br/>smell to the food you think you're going to eat!</li> </ul> | N = NOW! Breathe and move! | A = Ask yourself questions that will break the old pattern.<br>Then ask yourself questions that will create a<br>new pattern. | C = "Counterfeit urges don't control me!" Talk to your urges<br>as if they were con men. | = "I control the urge! I'm winning! I'm smiling!" | The Body You Deserve!" |   |
| Exterior of Card | © 1962 Robbins Research International, Inc.                                                                                                                                                                    | The Anthony Robbins<br>VITAL LIFE SERIES                                                                                                                                                                                                               |                                                                                                                                                                                                                                     |                            |                                                                                                                               |                                                                                          |                                                   |                        |   |
| 1                |                                                                                                                                                                                                                |                                                                                                                                                                                                                                                        |                                                                                                                                                                                                                                     | EOID                       |                                                                                                                               |                                                                                          |                                                   |                        |   |