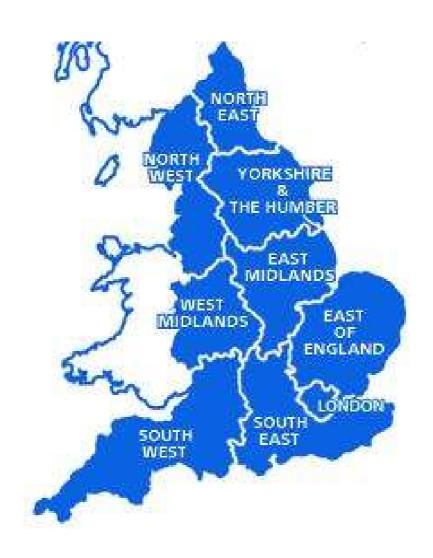

As our 48 counties are abolished,
England will be broken up into the 9 European Regions.
Regions will report directly to the
unelected EU Commission, not to Westminster,
effectively eliminating the nation of England.

URL's containing a map of the English EU regions:

http://www.mla.gov.uk/action/regional/regionsmap.asp http://www.english-nature.org.uk/maps/ http://www.niace.org.uk/projects/vcslearninglinks/RegionMap.asp http://www.go-se.gov.uk/gose/ourRegion/?a=42496 http://www.noms.homeoffice.gov.uk/roms/