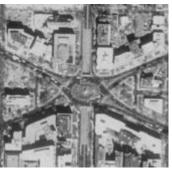

## The Satanic symbol & the Masonic layout of Washington D.C.

In the street layout of Washington D.C., the fifth point is the White House, a symbol placement which represents the intention that the spirit and the mind of Lucifer will be permanently residing in the White House. The map I found isn't all that accurate as far as the streets are concerned, but it will have to do.

The White House makes up the southern most tip of the Goathead.

Lansat satellite image of the White House (below center) and surrounding northern area.

In the map above, beginning from top left to top middle:

NORTH

Lansat image of the White House

Thus, the FreeMason architect who drew this pattern intended to show that Governmental

Center was planned to be ruled by Satan. Further, the Goathead Pentagram was placed so the Southernmost point, the spiritual point, is precisely centered on the White House. Notice that I did not arbitrarily draw these lines to center on the White House; rather, the White House is the precise point where the two lines formed by Connecticut Avenue flowing from Dupont Circle, and by Vermont Avenue flowing from Logan Circle, intersect. The meaning is all too clear. Occultists planned for the White House to be controlled by Lucifer in accordance with his occultic power and doctrine.