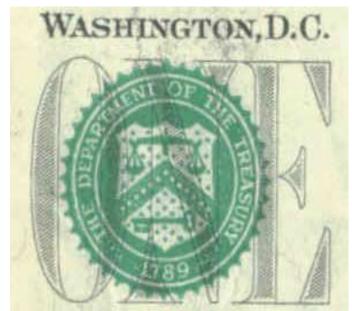

To the right of George Washington's portrait on the front of the American Dollar Bill you will see the Seal of the Department of the Treasury. It comprises of a key, the scales of justice and a square which is a very important symbol in Freemasonry. If you look at the square you will see 13 holes in it. There are also **39** green dots which surround the square, key and scale. Remember **39**? Thirty nine divided by two is **19.5**. The number 19.5 can be seen within the design of **Cydonia**, **Mars**, **Avebury**, **England and Washington D.C**.