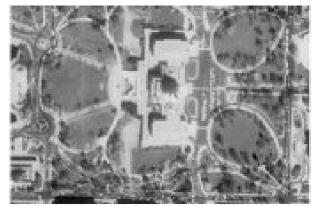

Let us now quickly look at the Washington Monument, which lies directly West of the Capitol. In fact, the Washington Monument lies on a straight line, precisely 900 West of the Capitol. The Washington Monument(left) is the most important Presidential monument to the occultist, because it is an obelisk set inside a circle. What, you are probably saying, is an obelisk? An obelisk is a tall, four-sided stone pillar tapering toward a pyramidal top.

The third obelisk is the Washington Monument, built to commemorate our First President, George Washington (who was a Freemason). In light of the symbols which we have just studied, which have been built into the layout of Government Center, I believe the Washington Monument was constructed by Masons, according to Masonic tradition, as a symbol that this country was controlled by Freemasonry from the very beginning. And the Washington Monument has Freemasonry stamped all over it: