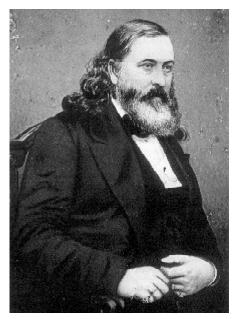

Seventeenth President Andrew Johnson 1865-1869

Brig General Albert Pike (1809-1891) Confederate

The critical importance of this symbolism pointed out above, namely, that the Presidency of the United States is to be controlled by Freemasonry, is thoroughly documented by Christian author, Ralph Epperson, in his book, "The New World Order". On page 171, Epperson quotes testimony given in March, 1867, before the House Judiciary Committee, by General Gordon Granger. General Granger related a meeting between himself, President Andrew Johnson, who was a Mason, and Albert Pike, the most famous of all Masons. General Granger reported his surprise that President Johnson considered himself to be subordinate to Albert Pike. This subordination is detailed in the oath the initiate takes during the Third Degree, called the Master Mason's degree, inside the Blue Lodge. This oath states, "I do promise...that I will obey all...summonses..given..to me from the hand of a Brother Master Mason ..." Presidents who are Masons are obligated to take orders from their Master Masons. But why should we be surprised? This is the meaning of the symbolization contained by the House Of The Temple being precisely 13 city blocks north of the White House.