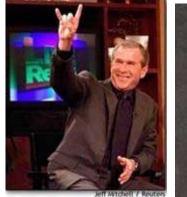

There is a small owl just to the left of the "1" which appears on the upper right hand corner of the Dollar Bill. From time to time politicians like **Bill Clinton** and **George W. Bush Jr.** have been caught with a camera flashing the horned owl symbol with their hands.

George Bush flahing the horned owl

**Bill Clinton** 