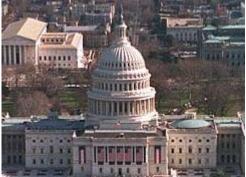

The Pentagon

Now, let us quickly examine the importance of the square to the occultist. We need to understand this because the Eastern point of this Goathead Pentagram is a square, not a circle. The square is comprised of two (2) vertical lines and two (2) horizontal. According to Goodman in his book,

Pentagram is the brand practiced by Freemasonry. Let us look at these Freemasonry symbols.

The three most sacred symbols of Freemasonry are the Compass, the Square, and the Rule or straight-edge. Look at the United States capitol, and you will see that it is laid out in the form of a circle. This represents the top of a professional compass of that era, which was circular. Pennsylvania Avenue, running from the Capitol to the White House, represents one leg of the compass. Maryland Avenue, running from the Capitol to Thomas Jefferson Memorial (left), represents the second leg of the compass. In this instance, you will have to lay out a

But there is more. Look again at the United States Capitol (above). At the extreme Eastern side of the Capitol, you can see two cul-de-sacs which are irregularly shaped. In fact, when you draw a bold black line carefully around these cul-de-sacs, and continue the black line around the Capitol, you get the appearance of a horned owl, with the cul-de-sacs as its ears. This is not accidental, either. This is another way of representing Satan. Freemasonry designed the layout of Washington D.C. they placed the owl there and on the American One Dollar Bill.