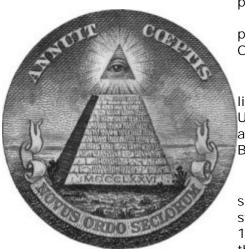

plenty to offer.

As you can see on the back of the U.S. one dollar bill there is a pyramid with the All-Seeing-Eye of God, with the message, "New Order of The Ages" or "New World Order."

You are about to learn that the U.S. Government is linked to Satanism. You have already learned that the U.S. Government is linked to several other governments and the church. And that it is all run by the secret society Brotherhood.

The circle has also been utilized to represent the Sun, especially in spiritual terms, denoting spiritual light. But, the circle also is utilized as a symbol of the All-Seeing Eye. Remember the All-Seeing Eye atop the pyramid on the American One-Dollar bill? This eye is within a triangle, but the important factor to realize is that the eye is atop a pyramid. Of course, a pyramid is nothing more than a triangle. Look again at the triangles formed by the Goathead Pentagram.

### More on the Great Seal

Many companies use the pyramid within their logos. James Walker, a 32° Mason, shares some facts with us about the above symbols:

- 13 leaves in the olive branch
- 13 bars and stripes in the shield
- 13 arrows in the right claw
- 13 letters in the "E Pluribus Unum" on the ribbon
- 13 stars in the green crest above
- 32 long feathers on its right wing representing the 32° in Freemasonry
- 13 granite stones in the Pyramid. (The 13 layers represent the 13 Illuminati bloodlines)
- 13 letters in Annuit Coeptis

It should also be noted that the Eagle has **32** feathers right wing, but **33** in its left wing. The 32 feathers representing the number of ordinary degrees of the Scottish Rite, and the 33 feathers representing the 33° of Freemasonry. The tail feathers number 9, the number of degrees in the York Rite. The eagle itself is a prominent icon of Masonry, being used extensively in the Scottish Rite. Looking just above the eagles head you will see 13 pentagrams within a cloud. The pentagrams are arranged in the shape of a hexagram - or greater Seal of Solomon. The hexagram is a powerful tool used by pagans to invoke Satan. It is also the sign of Anti Christ with 6 points, 6 angles and 6 planes (666).

To the sorcerer, the hexagram is a powerful tool to invoke Satan, and is a sign of Antichrist. (6 points, 6 angles, 6 planes - 666) The 5 pointed pentagrams multiplied by the 13 stars equals 65, the same cabalistic number as mentioned above. This makes one wonder with *whom or what*, we are to dwell in unity!