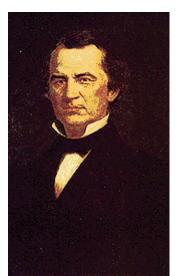

Seventeenth President Andrew Johnson 1865-1869

Brig General Albert Pike (1809-1891) Confederate

The critical importance of this symbolism pointed out above, namely, that the Presidency of the United States is to be controlled by Freemasonry, is thoroughly documented by Christian author, Ralph Epperson, in his book, "The New World Order". On page 171, Epperson quotes testimony given in March, 1867, before the House Judiciary Committee, by General Gordon Granger. General Granger related a meeting between himself, President Andrew Johnson, who was a Mason, and Albert Pike, the most famous of all Masons. General Granger reported his surprise that President Johnson considered himself to be subordinate to Albert Pike. This subordination is detailed in the oath the initiate takes during the Third Degree, called the Master Mason's degree, inside the Blue Lodge. This oath states, "I do promise...that I will obey all...summonses..given..to me from the hand of a Brother Master Mason ..." Presidents who are Masons are obligated to take orders from their Master Masons. But why should we be surprised? This is the meaning of the symbolization contained by the House Of The Temple being precisely 13 city blocks north of the White House.