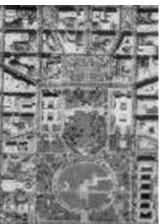

Now, let us look at the symbol contained in the lower right hand portion of your Washington , D.C., city street map. This combination of symbols runs South and East from the White House to the United States Capitol. These are the symbols which clearly stamp Freemasonry upon this city, and which unmistakably reveal that the brand of Luciferic worship which we see in the Goathead

Pentagram is the brand practiced by Freemasonry. Let us look at these Freemasonry symbols.

The three most sacred symbols of Freemasonry are the Compass, the Square, and the Rule or straight-edge. Look at the United States capitol, and you will see that it is laid out in the form of a circle. This represents the top of a professional compass of that era, which was circular. Pennsylvania Avenue, running from the Capitol to the White House, represents one leg of the compass. Maryland Avenue, running from the Capitol to Thomas Jefferson Memorial (left), represents the second leg of the compass. In this instance, you will have to lay out a

The Freemason's Rule, or straightedge, is clearly seen if you draw a straight line south from the White House center to the base of the Washington Monument and then straight East to the Capitol.

Thus, all three of the sacred instruments of Freemasonry are depicted in the layout of these streets. As I stated earlier, the deliberate planning of these Governmental Buildings so that they would be laid out so as to represent these three sacred tools of Freemasonry, coupled with the Luciferic Goathead Pentagram, clearly tell us that the brand of Luciferic control and worship planned for this capitol city was Freemasonry. This clearly shows that the New World Order for which FreeMasonry has labored for so many years is Luciferic, their vigorous protestations to the contrary notwithstanding.

But there is more. Look again at the United States Capitol (above). At the extreme Eastern side of the Capitol, you can see two cul-de-sacs which are irregularly shaped. In fact, when you draw a bold black line carefully around these cul-de-sacs, and continue the black line around the Capitol, you get the appearance of a horned owl, with the cul-de-sacs as its ears. This is not accidental, either. This is another way of representing Satan. Freemasonry designed the layout of Washington D.C. they placed the owl there and on the American One Dollar Bill.