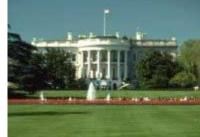

## The Satanic symbol & the Masonic layout of Washington D.C.

In the street layout of Washington D.C., the fifth point is the White House, a symbol placement which represents the intention that the spirit and the mind of Lucifer will be permanently residing in the White House. The map I found isn't all that accurate as far as the streets are concerned, but it will have to do.

The White House makes up the southern most tip of the Goathead.

Lansat satellite image of the White House (below center) and surrounding northern area.

In the map above, beginning from top left to top middle:

Four out of five triangles of the Goathead has a circle, representing the All-Seeing Eye atop each triangle. However, the architect had a problem with the triangle at the far right, because he chose the square as the anchor point; the solution is to place Thomas Circle at one of the points, thus giving that triangle an All-Seeing Eye. In fact, I believe this is the reason why Thomas Circle was placed in the odd position it was; it is the only circle which was not placed as an anchor of the Pentagram. Even the Southern Point of the Goathead Pentagram, the one which ends at the White House, has a circle at its top. Notice the Ellipse located just to the south of the White House lawn. (below)

NORTH

Lansat image of the White House

Thus, the FreeMason architect who drew this pattern intended to show that Governmental

Center was planned to be ruled by Satan. Further, the Goathead Pentagram was placed so the Southernmost point, the spiritual point, is precisely centered on the White House. Notice that I did not arbitrarily draw these lines to center on the White House; rather, the White House is the precise point where the two lines formed by Connecticut Avenue flowing from Dupont Circle, and by Vermont Avenue flowing from Logan Circle, intersect. The meaning is all too clear. Occultists planned for the White House to be controlled by Lucifer in accordance with his occultic power and doctrine.