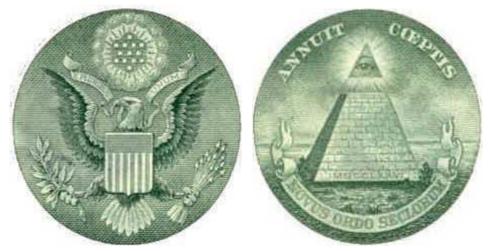

### More on the Great Seal

Many companies use the pyramid within their logos. James Walker, a 32° Mason, shares some facts with us about the above symbols:

- 13 leaves in the olive branch
- 13 bars and stripes in the shield
- 13 arrows in the right claw
- 13 letters in the "E Pluribus Unum" on the ribbon
- 13 stars in the green crest above
- 32 long feathers on its right wing representing the 32° in Freemasonry
- 13 granite stones in the Pyramid. (The 13 layers represent the 13 Illuminati bloodlines)
- 13 letters in Annuit Coeptis

It should also be noted that the Eagle has **32** feathers right wing, but **33** in its left wing. The 32 feathers representing the number of ordinary degrees of the Scottish Rite, and the 33 feathers representing the 33° of Freemasonry. The tail feathers number 9, the number of degrees in the York Rite. The eagle itself is a prominent icon of Masonry, being used extensively in the Scottish Rite. Looking just above the eagles head you will see 13 pentagrams within a cloud. The pentagrams are arranged in the shape of a hexagram - or greater Seal of Solomon. The hexagram is a powerful tool used by pagans to invoke Satan. It is also the sign of Anti Christ with 6 points, 6 angles and 6 planes (666).

To the sorcerer, the hexagram is a powerful tool to invoke Satan, and is a sign of Antichrist. (6 points, 6 angles, 6 planes - 666) The 5 pointed pentagrams multiplied by the 13 stars equals 65, the same cabalistic number as mentioned above. This makes one wonder with *whom or what*, we are to dwell in unity!