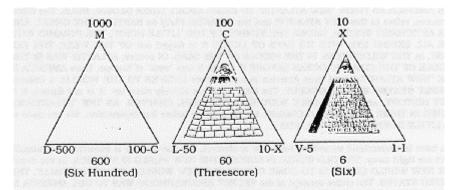

## The Number of the Beast - 666

On a previous page you learned that the letters on the base of the Illuminati pyramid stand for certain numbers. And all those numbers when added up equal 1776, the year the Illuminati formed.

More than one method exists for arriving at 1776. However, there is only one way to arrive at the following sequence. The **Babelonian numbering system** was used by the Masonic designers of the Seal. That numbering system was not based on ten, but on six. For example, "600" would be 1000, "60" would be 100 and "6" would be 10.

The Occult is Trinitarian, i.e. it's main teachings are grouped in three's. The Number Sequence "93 and 93, 93"; or 600, 60, and 6 is the "current" of the new age of Aquarius - the Water Bearer, which heralds the end of the age of Pisces - the Fishes (an early symbol of Christianity) in the teachings of the Order of the Eastern Templars or O.T.O.