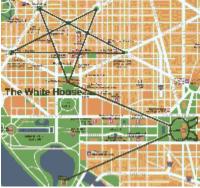

Washington D.C. An untrained eye might not see the Luciferic connection in this

map.

The upper four points of the Goathead represent the four elements of the world, Fire, Water,

Earth, and Air. The bottom fifth point represents the spirit of Lucifer. All of which are represented in Washington D.C. (The United States Capital)

According to occultic/Satanic doctrine, the upper four points of the Goathead(left) represent the four elements of the world, Fire, Water, Earth, and Air. The bottom fifth point represents the spirit of Lucifer. In the above photocopy of the Goathead Pentagram, the fifth point extends down into the mind of the goat, who represents Lucifer. With all that as background, let us now begin our study of Governmental Center, Washington, D.C.

1. Dupont Circle, Logan Circle, and Scott Circle in the middle, form the top three points of the Devil's Goathead of Mendes, one of the most important types of the Five-pointed Devil's Pentagram.

- 2. Washington Circle forms the extreme left-hand point of the Goathead.
- 3. Mt. Vernon Square forms the extreme right-hand point of the Goathead.
- 4. The White House forms the fifth and bottom point of the Goathead.

There is a **666** evident in the most important top three circles of the Goathead, Dupont Circle, Scott Circle, and Logan Circle. Each of these streets has six major streets coming into them from all angles of the circle. This type of encoding is so typical of the occultist.

Everything was deliberately planned to stamp the power of Freemasonry and the symbols of its plans for America indelibly upon Government Center in Washington D.C.

The combination of the the Goathead of Mendes, Devil's Pentagram, and the practical existence of the number 666 within the three upper points of the Pentagram, unmistakably shows that Lucifer is planned to be the ultimate master of Governmental Center.