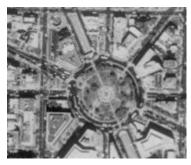

Four out of five triangles of the Goathead has a circle, representing the All-Seeing Eye atop each triangle. However, the architect had a problem with the triangle at the far right, because he chose the square as the anchor point; the solution is to place Thomas Circle at one of the points, thus giving that triangle an All-Seeing Eye. In fact, I believe this is the reason why Thomas Circle was placed in the odd position it was; it is the only circle which was not placed as an anchor of the Pentagram. Even the Southern Point of the Goathead Pentagram, the one which ends at the White House, has a circle at its top. Notice the Ellipse located just to the south of the White House lawn. (below)

NORTH

Lansat image of the White House

Thus, the FreeMason architect who drew this pattern intended to show that Governmental

Center was planned to be ruled by Satan. Further, the Goathead Pentagram was placed so the Southernmost point, the spiritual point, is precisely centered on the White House. Notice that I did not arbitrarily draw these lines to center on the White House; rather, the White House is the precise point where the two lines formed by Connecticut Avenue flowing from Dupont Circle, and by Vermont Avenue flowing from Logan Circle, intersect. The meaning is all too clear. Occultists planned for the White House to be controlled by Lucifer in accordance with his occultic power and doctrine.