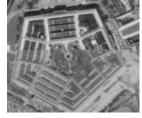

The Pentagon

Now, let us quickly examine the importance of the square to the occultist. We need to understand this because the Eastern point of this Goathead Pentagram is a square, not a circle. The square is comprised of two (2) vertical lines and two (2) horizontal. According to Goodman in his book,

Mason Headquarters (Mt. Vernon Square)

This square also contains one more piece of occultic meaning. In this Goathead Pentagram, Mt. Vernon Square is the Eastern point. In occultic doctrine, East is the direction from which a person receives spiritual knowledge and guidance. This belief originated in the Pagan worship of the Sun, and it is very much alive in Freemasonry today.