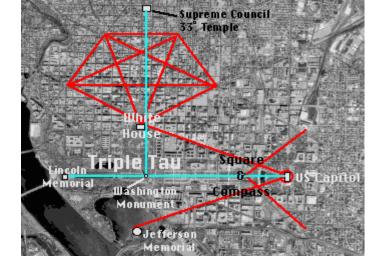

Washington D.C. An untrained eye might not see the Luciferic connection in this

map.

The upper four points of the Goathead represent the four elements of the world, Fire, Water,

Earth, and Air. The bottom fifth point represents the spirit of Lucifer. All of which are represented in Washington D.C. (The United States Capital)

According to occultic/Satanic doctrine, the upper four points of the Goathead(left) represent the four elements of the world, Fire, Water, Earth, and Air. The bottom fifth point represents the spirit of Lucifer. In the above photocopy of the Goathead Pentagram, the fifth point extends down into the mind of the goat, who represents Lucifer. With all that as background, let us now begin our study of Governmental Center, Washington, D.C.

## The Satanic symbol & the Masonic layout of Washington D.C.

In the street layout of Washington D.C., the fifth point is the White House, a symbol placement which represents the intention that the spirit and the mind of Lucifer will be permanently residing in the White House. The map I found isn't all that accurate as far as the streets are concerned, but it will have to do.

The White House makes up the southern most tip of the Goathead.

Lansat satellite image of the White House (below center) and surrounding northern area.

In the map above, beginning from top left to top middle:

1. Dupont Circle, Logan Circle, and Scott Circle in the middle, form the top three points of the Devil's Goathead of Mendes, one of the most important types of the Five-pointed Devil's Pentagram.

- 2. Washington Circle forms the extreme left-hand point of the Goathead.
- 3. Mt. Vernon Square forms the extreme right-hand point of the Goathead.
- 4. The White House forms the fifth and bottom point of the Goathead.