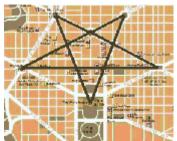

Washington D.C. An untrained eye might not see the Luciferic connection in this

map.

The upper four points of the Goathead represent the four elements of the world, Fire, Water,

Earth, and Air. The bottom fifth point represents the spirit of Lucifer. All of which are represented in Washington D.C. (The United States Capital)

## The Satanic symbol & the Masonic layout of Washington D.C.

In the street layout of Washington D.C., the fifth point is the White House, a symbol placement which represents the intention that the spirit and the mind of Lucifer will be permanently residing in the White House. The map I found isn't all that accurate as far as the streets are concerned, but it will have to do.

The White House makes up the southern most tip of the Goathead.

Lansat satellite image of the White House (below center) and surrounding northern area.

In the map above, beginning from top left to top middle:

1. Dupont Circle, Logan Circle, and Scott Circle in the middle, form the top three points of the Devil's Goathead of Mendes, one of the most important types of the Five-pointed Devil's Pentagram.

- 2. Washington Circle forms the extreme left-hand point of the Goathead.
- 3. Mt. Vernon Square forms the extreme right-hand point of the Goathead.
- 4. The White House forms the fifth and bottom point of the Goathead.