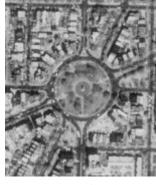

**Dupont Circle** 

Scott Circle

Satellite photos came from Microsoft's Terraserver.

Now look for a moment at the circles which comprise the points of the Pentagram. Washington Circle, Dupont Circle, Scott Circle, and Logan Circle comprise four of the six points of the Pentagram. The only point which is not a circle or a form of a circle is Mt. Vernon Square. We shall return to the discussion of the importance of the square to the occultist, but let us now concentrate upon the circle.

Logan Circle

It is no secret as to why the Masonic architect chose to use circles as four of the points of the Pentagram. As Goodman states in his book, Magic Symbols, "without doubt, the circle is the most

**important of all units in magic symbolism, and in almost every case where it is used, the circle is intended to denote spirit, or spiritual forces**". Therefore, we can know with certainty that these circles of this Pentagram were used to denote powerful spiritual forces. And, of course, these spiritual forces are from Lucifer.