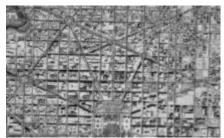

Map of Washington D.C. with outlined Luciferic design.

But, there is much more symbolism expressed by the circle in occultic thought. The circle has also been used as a halo above a person's head, denoting that "he or she is in direct communication with the spiritual world".