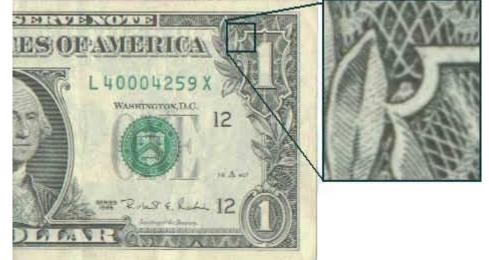

To the right of George Washington's portrait on the front of the American Dollar Bill you will see the Seal of the Department of the Treasury. It comprises of a key, the scales of justice and a square which is a very important symbol in Freemasonry. If you look at the square you will see 13 holes in it. There are also **39** green dots which surround the square, key and scale. Remember **39**? Thirty nine divided by two is **19.5**. The number 19.5 can be seen within the design of **Cydonia**, **Mars**, **Avebury**, **England and Washington D.C**.

There is a small owl just to the left of the "1" which appears on the upper right hand corner of the Dollar Bill. From time to time politicians like **Bill Clinton** and **George W. Bush Jr.** have been caught with a camera flashing the horned owl symbol with their hands.