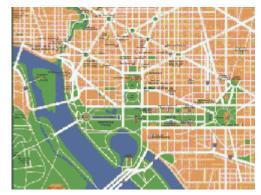

Washington D.C. An untrained eye might not see the Luciferic connection in this

map.

The upper four points of the Goathead represent the four elements of the world, Fire, Water,

Earth, and Air. The bottom fifth point represents the spirit of Lucifer. All of which are represented in Washington D.C. (The United States Capital)

According to occultic/Satanic doctrine, the upper four points of the Goathead(left) represent the four elements of the world, Fire, Water, Earth, and Air. The bottom fifth point represents the spirit of Lucifer. In the above photocopy of the Goathead Pentagram, the fifth point extends down into the mind of the goat, who represents Lucifer. With all that as background, let us now begin our study of Governmental Center, Washington, D.C.

1. Dupont Circle, Logan Circle, and Scott Circle in the middle, form the top three points of the Devil's Goathead of Mendes, one of the most important types of the Five-pointed Devil's Pentagram.

- 2. Washington Circle forms the extreme left-hand point of the Goathead.
- 3. Mt. Vernon Square forms the extreme right-hand point of the Goathead.
- 4. The White House forms the fifth and bottom point of the Goathead.

Map of Washington D.C. with outlined Luciferic design.

But, there is much more symbolism expressed by the circle in occultic thought. The circle has also been used as a halo above a person's head, denoting that "he or she is in direct communication with the spiritual world".