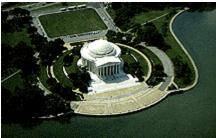

Pentagram is the brand practiced by Freemasonry. Let us look at these Freemasonry symbols.

The three most sacred symbols of Freemasonry are the Compass, the Square, and the Rule or straight-edge. Look at the United States capitol, and you will see that it is laid out in the form of a circle. This represents the top of a professional compass of that era, which was circular. Pennsylvania Avenue, running from the Capitol to the White House, represents one leg of the compass. Maryland Avenue, running from the Capitol to Thomas Jefferson Memorial (left), represents the second leg of the compass. In this instance, you will have to lay out a

ruler and draw a solid line from the Capitol to the Jefferson Memorial to get the full effect, because Maryland does not run straight through. It runs for a while and then disappears only to reappear again further toward the Memorial. However, you can easily see that the general direction runs precisely toward the Jefferson Memorial.