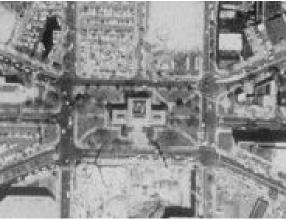

## The Satanic symbol & the Masonic layout of Washington D.C.

In the street layout of Washington D.C., the fifth point is the White House, a symbol placement which represents the intention that the spirit and the mind of Lucifer will be permanently residing in the White House. The map I found isn't all that accurate as far as the streets are concerned, but it will have to do.

The White House makes up the southern most tip of the Goathead.

Lansat satellite image of the White House (below center) and surrounding northern area.

In the map above, beginning from top left to top middle:

1. Dupont Circle, Logan Circle, and Scott Circle in the middle, form the top three points of the Devil's Goathead of Mendes, one of the most important types of the Five-pointed Devil's Pentagram.

- 2. Washington Circle forms the extreme left-hand point of the Goathead.
- 3. Mt. Vernon Square forms the extreme right-hand point of the Goathead.
- 4. The White House forms the fifth and bottom point of the Goathead.

There is a **666** evident in the most important top three circles of the Goathead, Dupont Circle, Scott Circle, and Logan Circle. Each of these streets has six major streets coming into them from all angles of the circle. This type of encoding is so typical of the occultist.

NORTH

Lansat image of the White House

Thus, the FreeMason architect who drew this pattern intended to show that Governmental

Center was planned to be ruled by Satan. Further, the Goathead Pentagram was placed so the Southernmost point, the spiritual point, is precisely centered on the White House. Notice that I did not arbitrarily draw these lines to center on the White House; rather, the White House is the precise point where the two lines formed by Connecticut Avenue flowing from Dupont Circle, and by Vermont Avenue flowing from Logan Circle, intersect. The meaning is all too clear. Occultists planned for the White House to be controlled by Lucifer in accordance with his occultic power and doctrine.